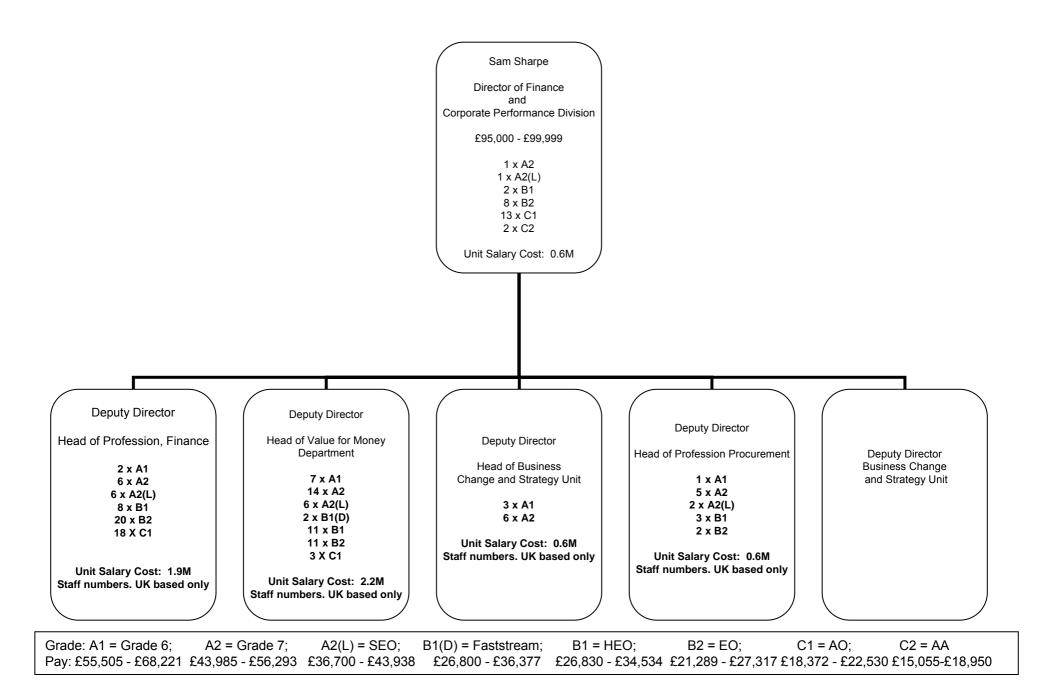

| Grade: A1 = Grade 6;   | A2 = Grade 7;     | A2(L) = SEO;      | B1(D) = Faststream; | B1 = HEO;         | B2 = EO;         | C1 = AO;            | C2 = AA           |
|------------------------|-------------------|-------------------|---------------------|-------------------|------------------|---------------------|-------------------|
| Pay: £55,505 - £68,221 | £43,985 - £56,293 | £36,700 - £43,938 | £26,800 - £36,377   | £26,830 - £34,534 | £21,289 - £27,37 | 17 £18,372 - £22,53 | 0 £15,055-£18,950 |