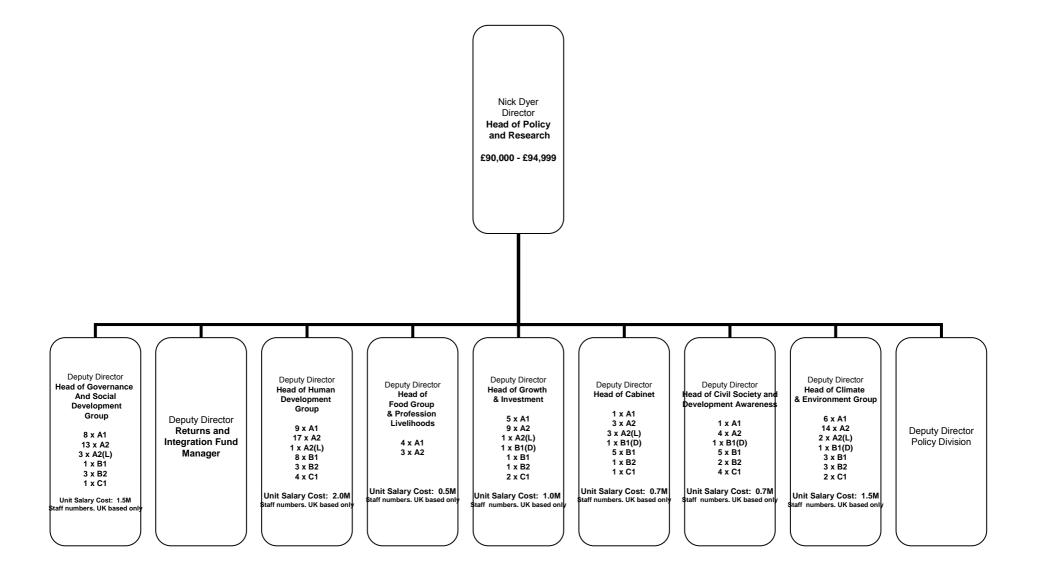

-------|---------------------|-------------------|----------------|----------------------|------------------|---|
| Pay: £55,505 - £68,221 | £43,985 - £56,293 | £36,700 - £43,938 | £26,800 - £36,377   | £26,830 - £34,534 | £21,289 - £27, | 317 £18,372 - £22,53 | 0 £15,055-£18,95 | 0 |



| Grade: A1 = Grade 6;   | A2 = Grade 7;     | A2(L) = SEO;      | B1(D) = Faststream; | B1 = HEO;         | B2 = EO;         | C1 = AO;            | C2 = AA           |
|------------------------|-------------------|-------------------|---------------------|-------------------|------------------|---------------------|-------------------|
| Pay: £55,505 - £68,221 | £43,985 - £56,293 | £36,700 - £43,938 | £26,800 - £36,377   | £26,830 - £34,534 | £21,289 - £27,37 | 17 £18,372 - £22,53 | 0 £15,055-£18,950 |











Pay: £55,505 - £68,221 £43,985 - £56,293 £36,700 - £43,938 £26,800 - £36,377 £26,830 - £34,534 £21,289 - £27,317 £18,372 - £22,530 £15,055-£18,950





| Grade: A1 = Grade 6;   | A2 = Grade 7;     | A2(L) = SEO;      | B1(D) = Faststream; | B1 = HEO;         | B2 = EO;         | C1 = AO;            | C2 = AA           |
|------------------------|-------------------|-------------------|---------------------|-------------------|------------------|---------------------|-------------------|
| Pay: £55,505 - £68,221 | £43,985 - £56,293 | £36,700 - £43,938 | £26,800 - £36,377   | £26,830 - £34,534 | £21,289 - £27,31 | 17 £18,372 - £22,53 | 0 £15,055-£18,950 |



Pay: £55,505 - £68,221 £43,985 - £56,293 £36,700 - £43,938 £26,800 - £36,377 £26,830 - £34,534 £21,289 - £27,317 £18,372 - £2