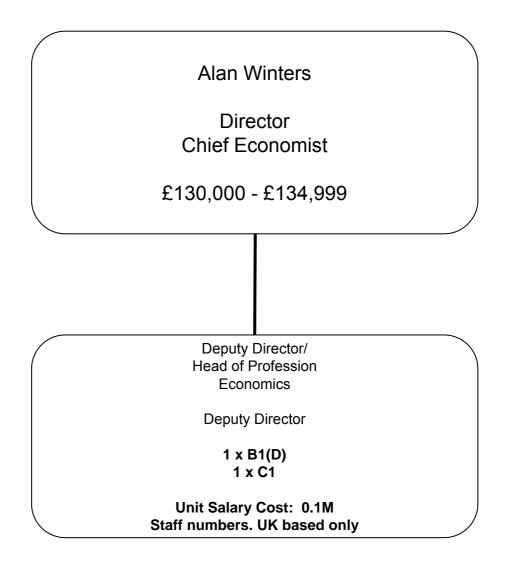

---|---------------------|-------------------|----------------|----------------------|------------------|---|
| Pay: £55,505 - £68,221 | £43,985 - £56,293 | £36,700 - £43,938 | £26,800 - £36,377   | £26,830 - £34,534 | £21,289 - £27, | 317 £18,372 - £22,53 | 0 £15,055-£18,95 | 0 |



| Grade: A1 = Grade 6;   | A2 = Grade 7;     | A2(L) = SEO;      | B1(D) = Faststream; | B1 = HEO;         | B2 = EO;         | C1 = AO;            | C2 = AA           |
|------------------------|-------------------|-------------------|---------------------|-------------------|------------------|---------------------|-------------------|
| Pay: £55,505 - £68,221 | £43,985 - £56,293 | £36,700 - £43,938 | £26,800 - £36,377   | £26,830 - £34,534 | £21,289 - £27,37 | 17 £18,372 - £22,53 | 0 £15,055-£18,950 |











Pay: £55,505 - £68,221 £43,985 - £56,293 £36,700 - £43,938 £26,800 - £36,377 £26,830 - £34,534 £21,289 - £27,317 £18,372 - £22,530 £15,055-£18,950





| Grade: A1 = Grade 6;   | A2 = Grade 7;     | A2(L) = SEO;      | B1(D) = Faststream; | B1 = HEO;         | B2 = EO;         | C1 = AO;            | C2 = AA           |
|------------------------|-------------------|-------------------|---------------------|-------------------|------------------|---------------------|-------------------|
| Pay: £55,505 - £68,221 | £43,985 - £56,293 | £36,700 - £43,938 | £26,800 - £36,377   | £26,830 - £34,534 | £21,289 - £27,31 | 17 £18,372 - £22,53 | 0 £15,055-£18,950 |



Pay: £55,505 - £68,221 £43,985 - £56,293 £36,700 - £43,938 £26,800 - £36,377 £26,830 - £34,534 £21,289 - £27,317 £18,372 - £22,53