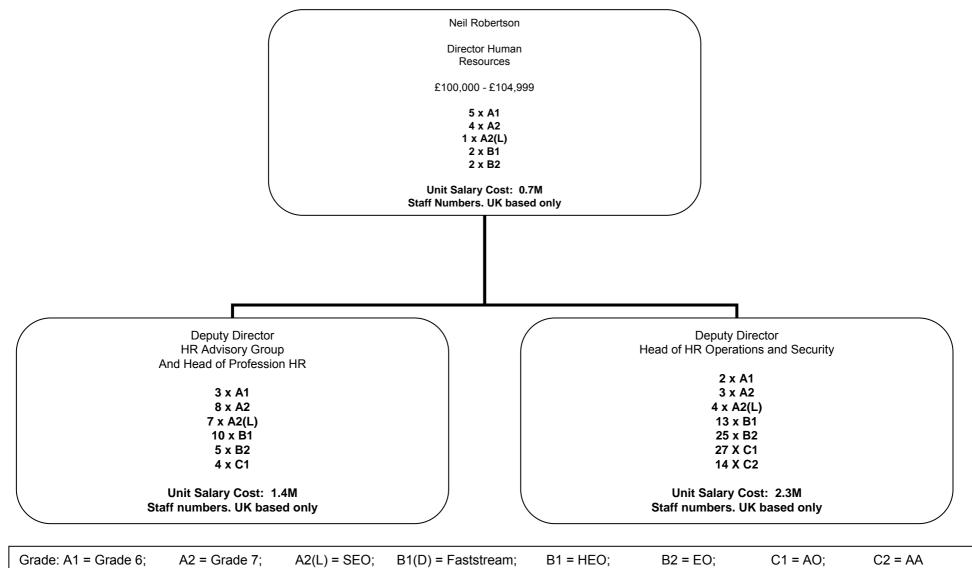

| Grade: A1 = Grade 6;   | A2 = Grade 7;     | A2(L) = SEO;      | B1(D) = Faststream; | B1 = HEO;         | B2 = EO;       | C1 = AO;             | C2 = AA          |   |
|------------------------|-------------------|-------------------|---------------------|-------------------|----------------|----------------------|------------------|---|
| Pay: £55,505 - £68,221 | £43,985 - £56,293 | £36,700 - £43,938 | £26,800 - £36,377   | £26,830 - £34,534 | £21,289 - £27, | 317 £18,372 - £22,53 | 0 £15,055-£18,95 | 0 |