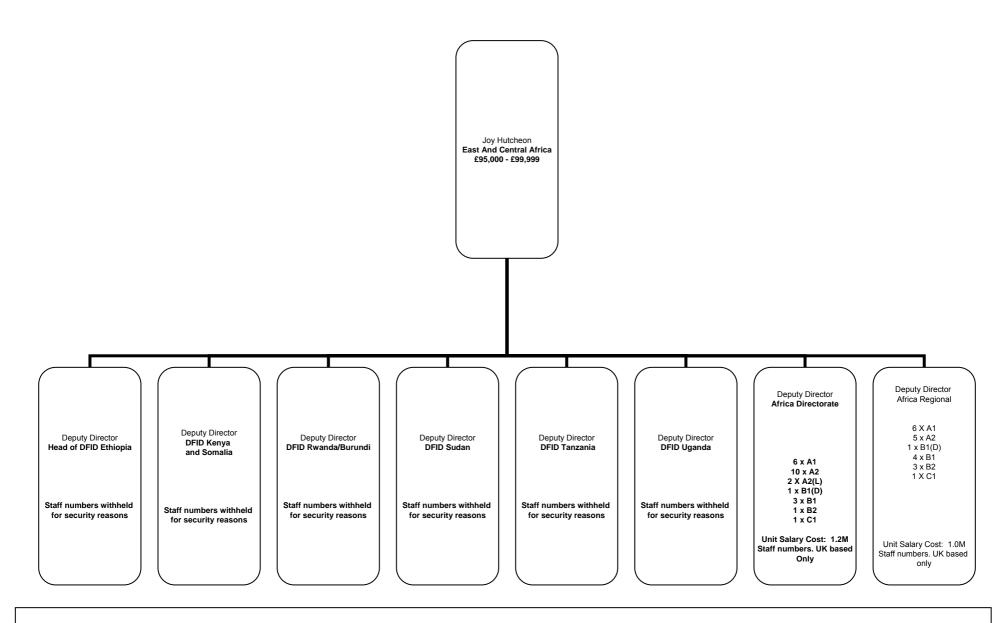

| Grade: A1 = Grade 6;   | A2 = Grade 7;     | A2(L) = SEO;      | B1(D) = Faststream; | B1 = HEO;         | B2 = EO;         | C1 = AO;            | C2 = AA           |
|------------------------|-------------------|-------------------|---------------------|-------------------|------------------|---------------------|-------------------|
| Pay: £55,505 - £68,221 | £43,985 - £56,293 | £36,700 - £43,938 | £26,800 - £36,377   | £26,830 - £34,534 | £21,289 - £27,37 | 17 £18,372 - £22,53 | 0 £15,055-£18,950 |