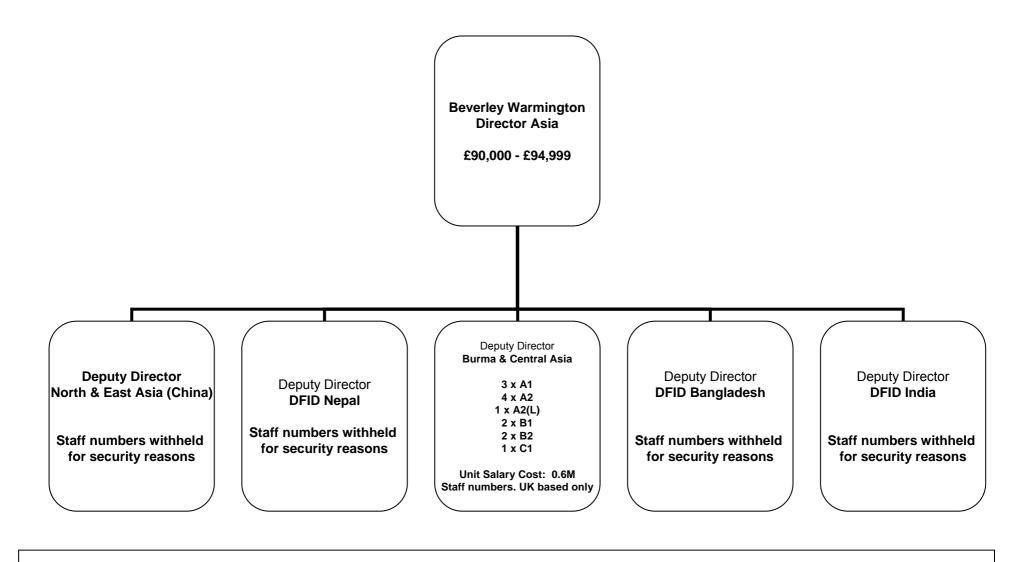

--|---------------------|-------------------|------------------|---------------------|-------------------|
| Pay: £55,505 - £68,221 | £43,985 - £56,293 | £36,700 - £43,938 | £26,800 - £36,377   | £26,830 - £34,534 | £21,289 - £27,37 | 17 £18,372 - £22,53 | 0 £15,055-£18,950 |



| Grade: A1 = Grade 6;   | A2 = Grade 7;     | A2(L) = SEO;      | B1(D) = Faststream; | B1 = HEO;         | B2 = EO;        | C1 = AO;            | C2 = AA          |    |
|------------------------|-------------------|-------------------|---------------------|-------------------|-----------------|---------------------|------------------|----|
| Pay: £55,505 - £68,221 | £43,985 - £56,293 | £36,700 - £43,938 | £26,800 - £36,377   | £26,830 - £34,534 | £21,289 - £27,3 | 17 £18,372 - £22,53 | 0 £15,055-£18,95 | 50 |



| Grade: A1 = Grade 6;   | A2 = Grade 7;     | A2(L) = SEO;      | B1(D) = Faststream; | B1 = HEO;         | B2 = EO;         | C1 = AO;            | C2 = AA           |
|------------------------|-------------------|-------------------|---------------------|-------------------|------------------|---------------------|-------------------|
| Pay: £55,505 - £68,221 | £43,985 - £56,293 | £36,700 - £43,938 | £26,800 - £36,377   | £26,830 - £34,534 | £21,289 - £27,37 | 17 £18,372 - £22,53 | 0 £15,055-£18,950 |



| Grade: A1 = Grade 6;   | A2 = Grade 7;     | A2(L) = SEO;      | B1(D) = Faststream; | B1 = HEO;         | B2 = EO;       | C1 = AO;             | C2 = AA          |   |
|------------------------|-------------------|-------------------|---------------------|-------------------|-----