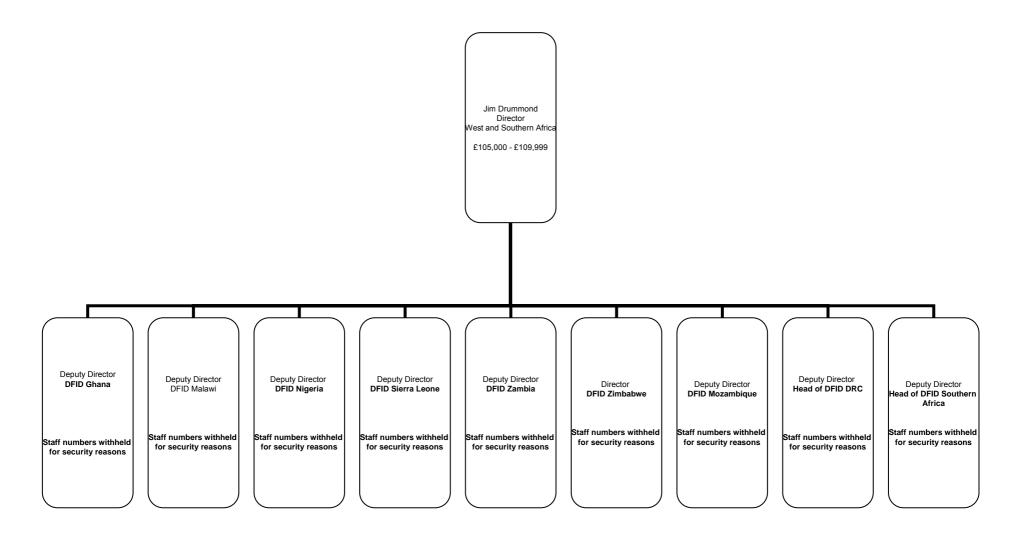

| Grade: A1 = Grade 6;   | A2 = Grade 7;     | A2(L) = SEO;      | B1(D) = Faststream; | B1 = HEO;         | B2 = EO;       | C1 = AO;             | C2 = AA          |   |
|------------------------|-------------------|-------------------|---------------------|-------------------|----------------|----------------------|------------------|---|
| Pay: £55,505 - £68,221 | £43,985 - £56,293 | £36,700 - £43,938 | £26,800 - £36,377   | £26,830 - £34,534 | £21,289 - £27, | 317 £18,372 - £22,53 | 0 £15,055-£18,95 | 0 |