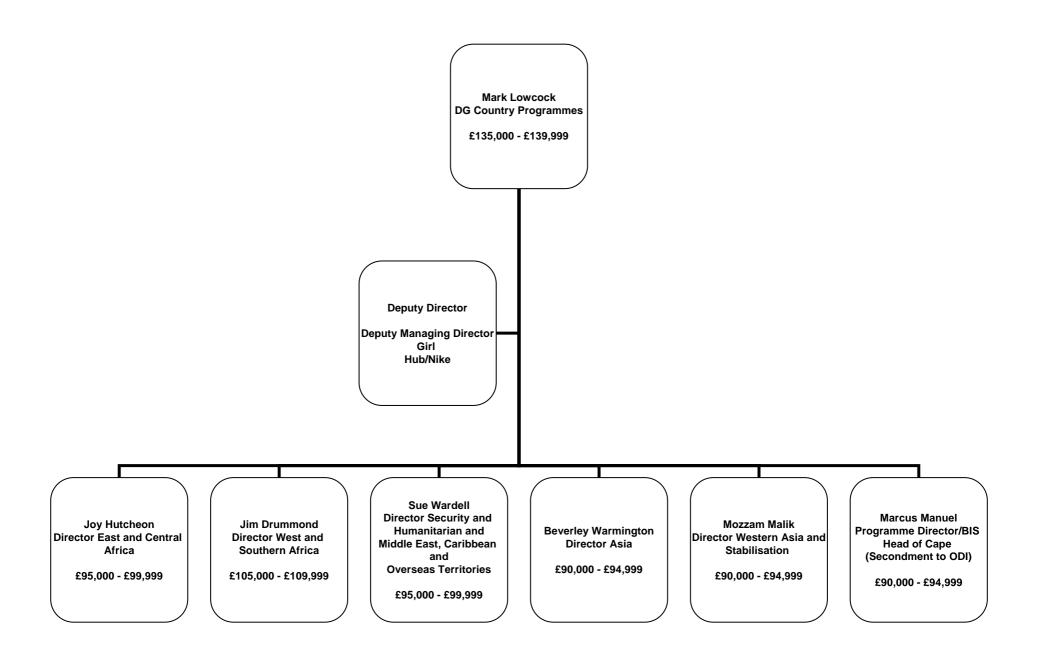

| Grade: A1 = Grade 6;   | A2 = Grade 7;     | A2(L) = SEO;      | B1(D) = Faststream; | B1 = HEO;         | B2 = EO;        | C1 = AO;            | C2 = AA          |    |
|------------------------|-------------------|-------------------|---------------------|-------------------|-----------------|---------------------|------------------|----|
| Pay: £55,505 - £68,221 | £43,985 - £56,293 | £36,700 - £43,938 | £26,800 - £36,377   | £26,830 - £34,534 | £21,289 - £27,3 | 17 £18,372 - £22,53 | 0 £15,055-£18,95 | 50 |