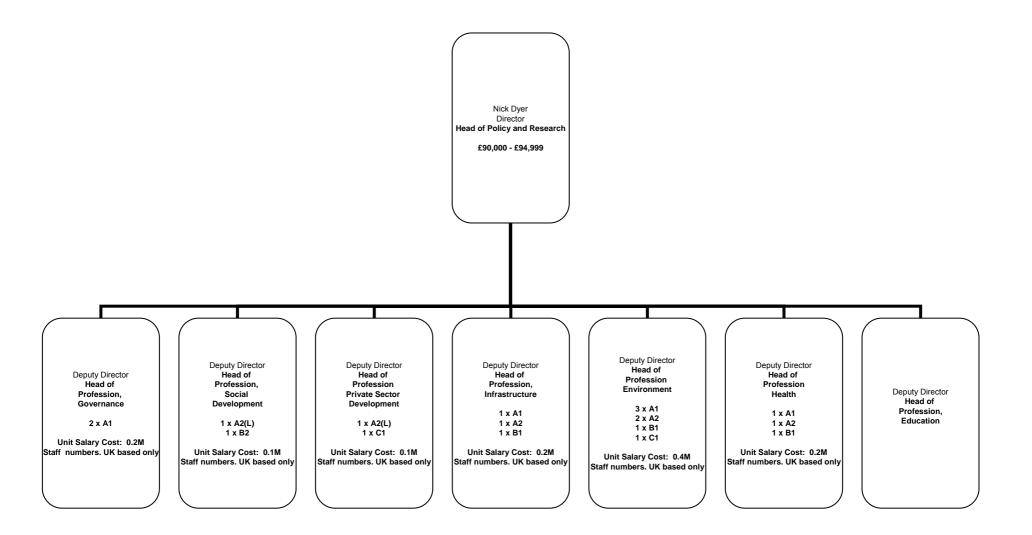

-----|---------------------|-------------------|----------------|----------------------|------------------|---|
| Pay: £55,505 - £68,221 | £43,985 - £56,293 | £36,700 - £43,938 | £26,800 - £36,377   | £26,830 - £34,534 | £21,289 - £27, | 317 £18,372 - £22,53 | 0 £15,055-£18,95 | 0 |



| Grade: A1 = Grade 6;   | A2 = Grade 7;     | A2(L) = SEO;      | B1(D) = Faststream; | B1 = HEO;         | B2 = EO;         | C1 = AO;            | C2 = AA           |
|------------------------|-------------------|-------------------|---------------------|-------------------|------------------|---------------------|-------------------|
| Pay: £55,505 - £68,221 | £43,985 - £56,293 | £36,700 - £43,938 | £26,800 - £36,377   | £26,830 - £34,534 | £21,289 - £27,37 | 17 £18,372 - £22,53 | 0 £15,055-£18,950 |











Pay: £55,505 - £68,221 £43,985 - £56,293 £36,700 - £43,938 £26,800 - £36,377 £26,830 - £34,534 £21,289 - £27,317 £18,372 - £22,530 £15,055-£18,950





| Grade: A1 = Grade 6;   | A2 = Grade 7;     | A2(L) = SEO;      | B1(D) = Faststream; | B1 = HEO;         | B2 = EO;         | C1 = AO;            | C2 = AA           |
|------------------------|-------------------|-------------------|---------------------|-------------------|------------------|---------------------|-------------------|
| Pay: £55,505 - £68,221 | £43,985 - £56,293 | £36,700 - £43,938 | £26,800 - £36,377   | £26,830 - £34,534 | £21,289 - £27,31 | 17 £18,372 - £22,53 | 0 £15,055-£18,950 |



Pay: £55,505 - £68,221 £43,985 - £56,293 £36,700 - £43,938 £26,800 - £36,377 £26,830 - £34,534 £21,289 - £27,317 £18,372 - £22,