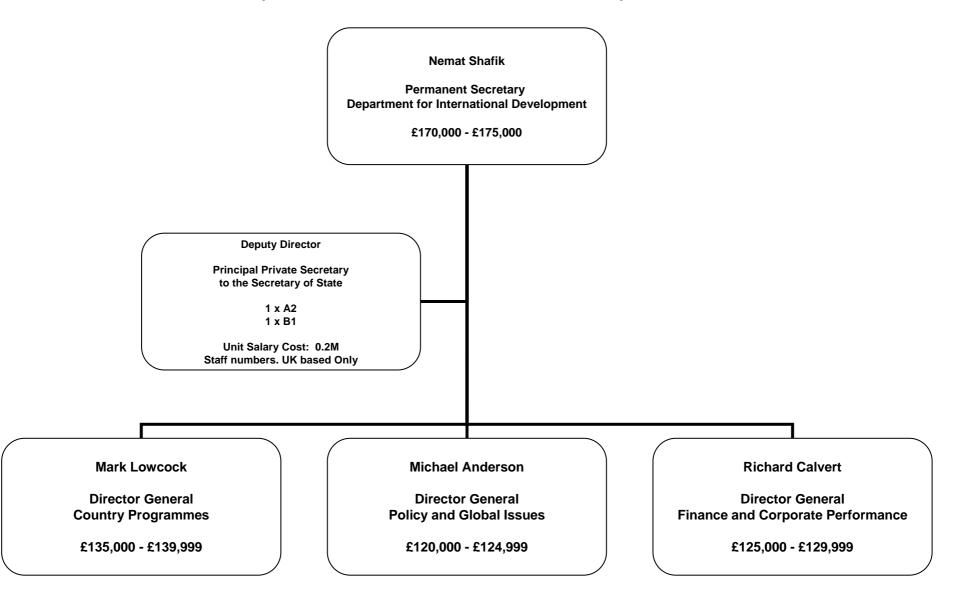

## **Department For International Development**

| Grade: A1 = Grade 6;   | A2 = Grade 7;     | A2(L) = SEO;      | B1(D) = Faststream; | B1 = HEO;         | B2 = EO;         | C1 = AO;            | C2 = AA           |
|------------------------|-------------------|-------------------|---------------------|-------------------|------------------|---------------------|-------------------|
| Pay: £55,505 - £68,221 | £43,985 - £56,293 | £36,700 - £43,938 | £26,800 - £36,377   | £26,830 - £34,534 | £21,289 - £27,37 | 17 £18,372 - £22,53 | 0 £15,055-£18,950 |