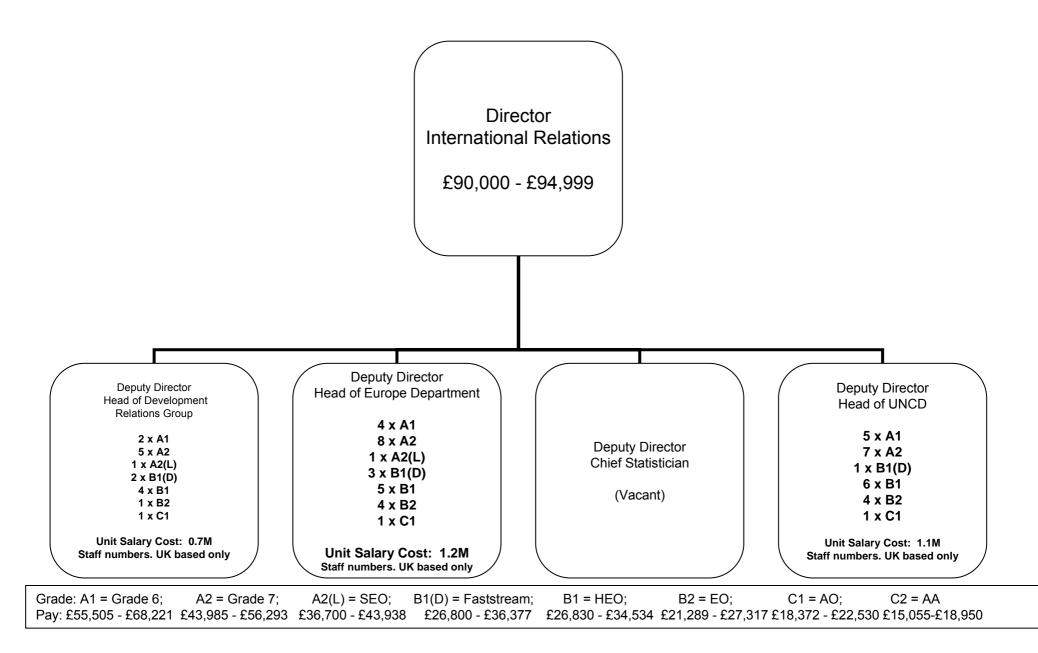

| Grade: A1 = Grade 6;   | A2 = Grade 7;     | A2(L) = SEO;      | B1(D) = Faststream; | B1 = HEO;         | B2 = EO;        | C1 = AO;            | C2 = AA          |    |
|------------------------|-------------------|-------------------|---------------------|-------------------|-----------------|---------------------|------------------|----|
| Pay: £55,505 - £68,221 | £43,985 - £56,293 | £36,700 - £43,938 | £26,800 - £36,377   | £26,830 - £34,534 | £21,289 - £27,3 | 17 £18,372 - £22,53 | 0 £15,055-£18,95 | 50 |