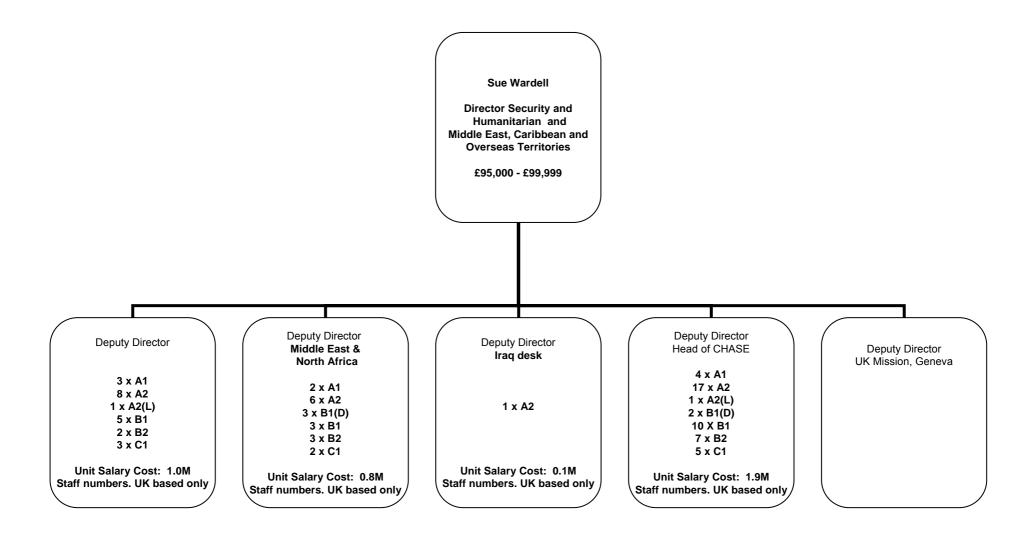

## **Department For International Development**









| Grade: A1 = Grade 6;   | A2 = Grade 7;     | A2(L) = SEO;      | B1(D) = Faststream; | B1 = HEO;         | B2 = EO;         | C1 = AO;            | C2 = AA           |
|------------------------|-------------------|-------------------|---------------------|-------------------|------------------|---------------------|-------------------|
| Pay: £55,505 - £68,221 | £43,985 - £56,293 | £36,700 - £43,938 | £26,800 - £36,377   | £26,830 - £34,534 | £21,289 - £27,37 | 17 £18,372 - £22,53 | 0 £15,055-£18,950 |



| Grade: A1 = Grade 6;   | A2 = Grade 7;     | A2(L) = SEO;      | B1(D) = Faststream; | B1 = HEO;         | B2 = EO;        | C1 = AO;            | C2 = AA          |    |
|------------------------|-------------------|-------------------|---------------------|-------------------|-----------------|---------------------|------------------|----|
| Pay: £55,505 - £68,221 | £43,985 - £56,293 | £36,700 - £43,938 | £26,800 - £36,377   | £26,830 - £34,534 | £21,289 - £27,3 | 17 £18,372 - £22,53 | 0 £15,055-£18,95 | 50 |



| Grade: A1 = Grade 6;   | A2 = Grade 7;     | A2(L) = SEO;      | B1(D) = Faststream; | B1 = HEO;         | B2 = EO;         | C1 = AO;            | C2 = AA           |
|------------------------|-------------------|-------------------|---------------------|------------------