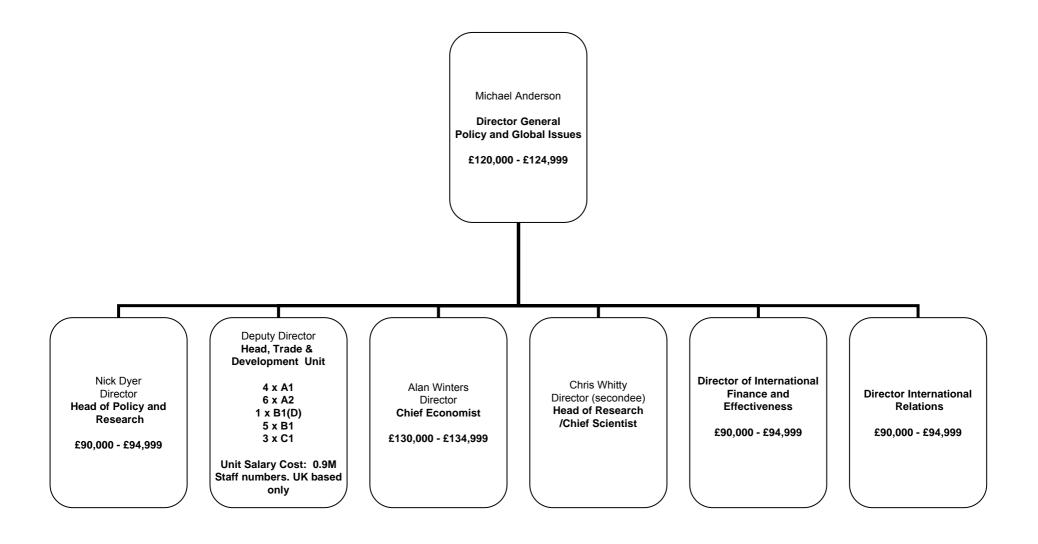

-----|---------------------|-------------------|------------------|---------------------|-------------------|
| Pay: £55,505 - £68,221 | £43,985 - £56,293 | £36,700 - £43,938 | £26,800 - £36,377   | £26,830 - £34,534 | £21,289 - £27,37 | 17 £18,372 - £22,53 | 0 £15,055-£18,950 |



| Grade: A1 = Grade 6;   | A2 = Grade 7;     | A2(L) = SEO;      | B1(D) = Faststream; | B1 = HEO;         | B2 = EO;       | C1 = AO;             | C2 = AA          |   |
|------------------------|-------------------|-------------------|---------------------|-------------------|----------------|----------------------|------------------|---|
| Pay: £55,505 - £68,221 | £43,985 - £56,293 | £36,700 - £43,938 | £26,800 - £36,377   | £26,830 - £34,534 | £21,289 - £27, | 317 £18,372 - £22,53 | 0 £15,055-£18,95 | 0 |



| Grade: A1 = Grade 6;   | A2 = Grade 7;     | A2(L) = SEO;      | B1(D) = Faststream; | B1 = HEO;         | B2 = EO;         | C1 = AO;            | C2 = AA           |
|------------------------|-------------------|-------------------|---------------------|-------------------|------------------|---------------------|-------------------|
| Pay: £55,505 - £68,221 | £43,985 - £56,293 | £36,700 - £43,938 | £26,800 - £36,377   | £26,830 - £34,534 | £21,289 - £27,37 | 17 £18,372 - £22,53 | 0 £15,055-£18,950 |











Pay: £55,505 - £68,221 £43,985 - £56,293 £36,700 - £43,938 £26,800 - £36,377 £26,830 - £34,534 £21,289 - £27,317 £18,372 - £22,530 £15,055-£18,950





| Grade: A1 = Grade 6;   | A2 = Grade 7;     | A2(L) = SEO;      | B1(D) = Faststream; | B1 = HEO;         | B2 = EO;