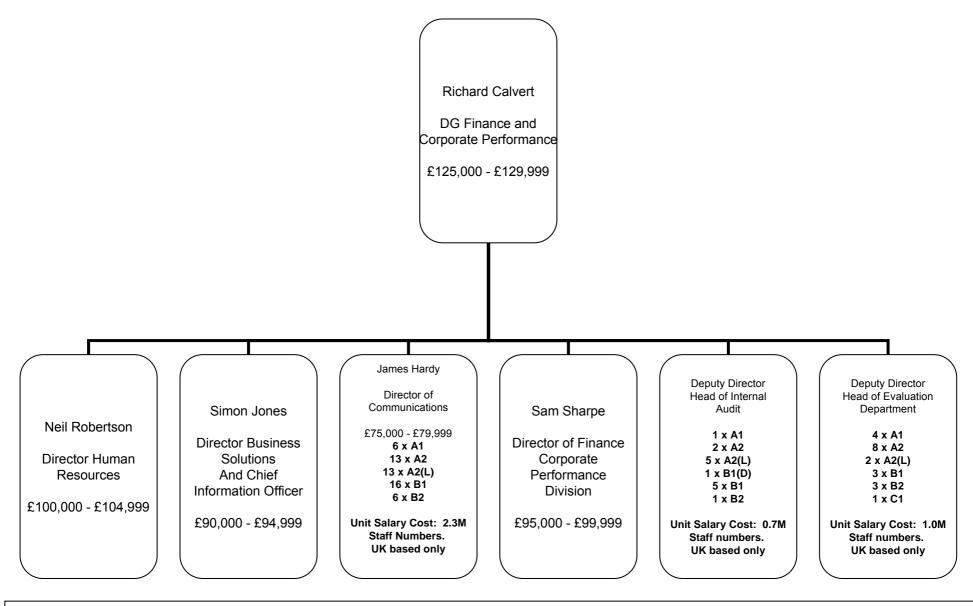

| Grade: A1 = Grade 6;   | A2 = Grade 7;     | A2(L) = SEO;      | B1(D) = Faststream; | B1 = HEO;         | B2 = EO;         | C1 = AO;            | C2 = AA           |
|------------------------|-------------------|-------------------|---------------------|-------------------|------------------|---------------------|-------------------|
| Pay: £55,505 - £68,221 | £43,985 - £56,293 | £36,700 - £43,938 | £26,800 - £36,377   | £26,830 - £34,534 | £21,289 - £27,37 | 17 £18,372 - £22,53 | 0 £15,055-£18,950 |