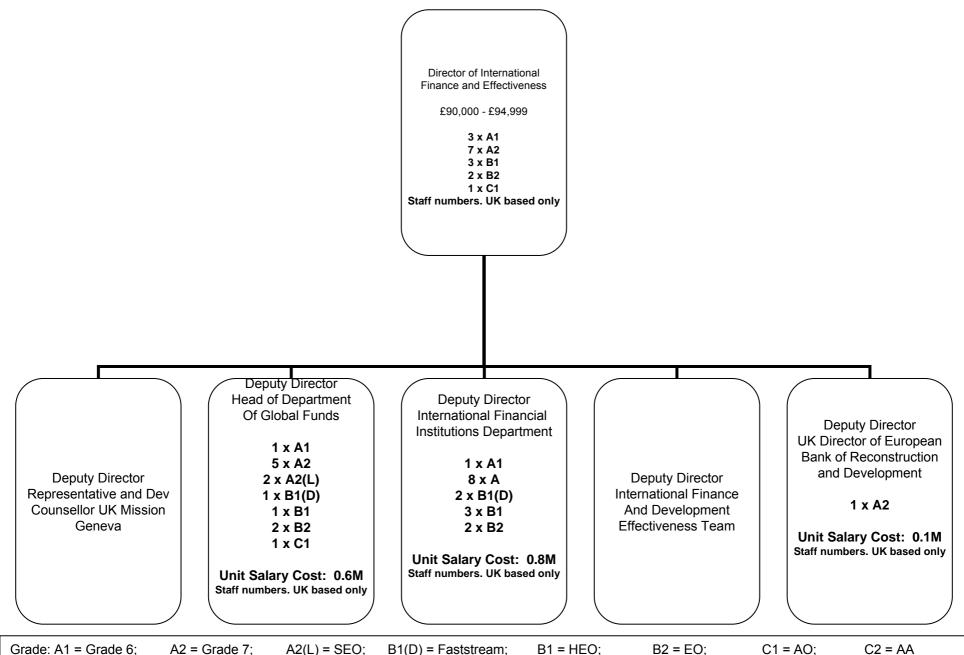

## **Department For International Development**

| Grade: A1 = Grade 6;   | A2 = Grade 7;     | A2(L) = SEO;      | B1(D) = Faststream; | B1 = HEO;         | B2 = EO;         | C1 = AO;            | C2 = AA           |
|------------------------|-------------------|-------------------|---------------------|-------------------|------------------|---------------------|-------------------|
| Pay: £55,505 - £68,221 | £43,985 - £56,293 | £36,700 - £43,938 | £26,800 - £36,377   | £26,830 - £34,534 | £21,289 - £27,37 | 17 £18,372 - £22,53 | 0 £15,055-£18,950 |