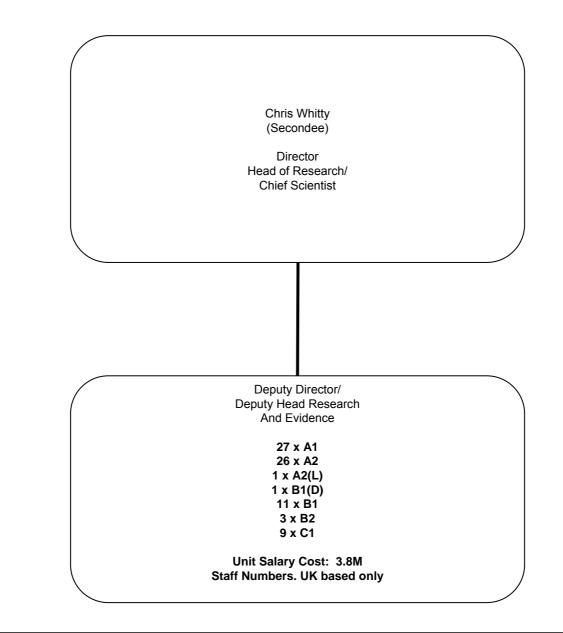

-|---------------------|-------------------|----------------|----------------------|------------------|---|
| Pay: £55,505 - £68,221 | £43,985 - £56,293 | £36,700 - £43,938 | £26,800 - £36,377   | £26,830 - £34,534 | £21,289 - £27, | 317 £18,372 - £22,53 | 0 £15,055-£18,95 | 0 |



| Grade: A1 = Grade 6;   | A2 = Grade 7;     | A2(L) = SEO;      | B1(D) = Faststream; | B1 = HEO;         | B2 = EO;         | C1 = AO;            | C2 = AA           |
|------------------------|-------------------|-------------------|---------------------|-------------------|------------------|---------------------|-------------------|
| Pay: £55,505 - £68,221 | £43,985 - £56,293 | £36,700 - £43,938 | £26,800 - £36,377   | £26,830 - £34,534 | £21,289 - £27,37 | 17 £18,372 - £22,53 | 0 £15,055-£18,950 |











Pay: £55,505 - £68,221 £43,985 - £56,293 £36,700 - £43,938 £26,800 - £36,377 £26,830 - £34,534 £21,289 - £27,317 £18,372 - £22,530 £15,055-£18,950





| Grade: A1 = Grade 6;   | A2 = Grade 7;     | A2(L) = SEO;      | B1(D) = Faststream; | B1 = HEO;         | B2 = EO;         | C1 = AO;            | C2 = AA           |
|------------------------|-------------------|-------------------|---------------------|-------------------|------------------|---------------------|-------------------|
| Pay: £55,505 - £68,221 | £43,985 - £56,293 | £36,700 - £43,938 | £26,800 - £36,377   | £26,830 - £34,534 | £21,289 - £27,31 | 17 £18,372 - £22,53 | 0 £15,055-£18,950 |



Pay: £55,505 - £68,221 £43,985 - £56,293 £36,700 - £43,938 £26,800 - £36,377 £26,830 - £34,534 £21,289 - £27,317 £18,372 - £22,530