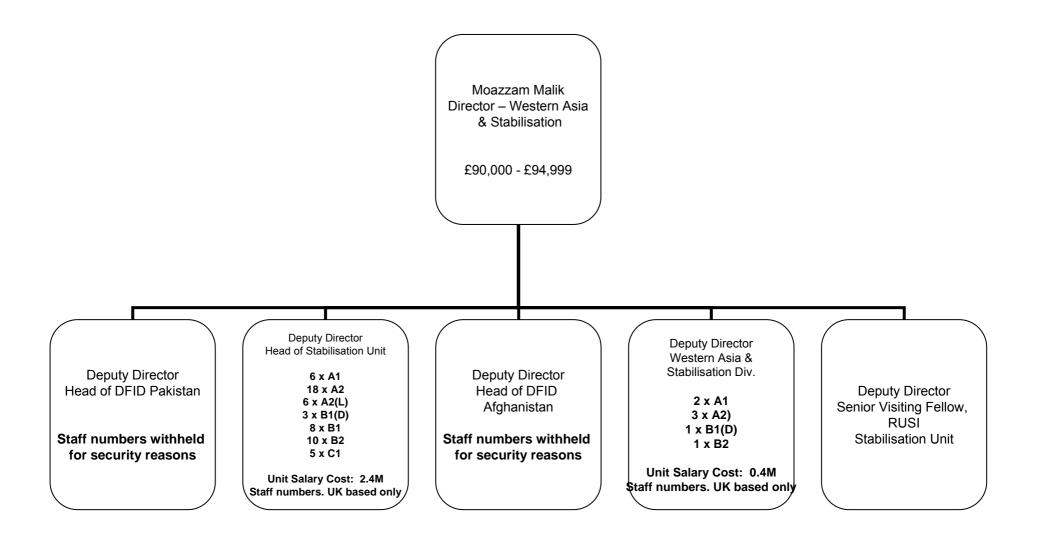

-----|---------------------|-------------------|-----------------|---------------------|------------------|----|
| Pay: £55,505 - £68,221 | £43,985 - £56,293 | £36,700 - £43,938 | £26,800 - £36,377   | £26,830 - £34,534 | £21,289 - £27,3 | 17 £18,372 - £22,53 | 0 £15,055-£18,95 | 50 |



| Grade: A1 = Grade 6;   | A2 = Grade 7;     | A2(L) = SEO;      | B1(D) = Faststream; | B1 = HEO;         | B2 = EO;         | C1 = AO;            | C2 = AA           |
|------------------------|-------------------|-------------------|---------------------|-------------------|------------------|---------------------|-------------------|
| Pay: £55,505 - £68,221 | £43,985 - £56,293 | £36,700 - £43,938 | £26,800 - £36,377   | £26,830 - £34,534 | £21,289 - £27,37 | 17 £18,372 - £22,53 | 0 £15,055-£18,950 |



| Grade: A1 = Grade 6;   | A2 = Grade 7;     | A2(L) = SEO;      | B1(D) = Faststream; | B1 = HEO;         | B2 = EO;       | C1 = AO;             | C2 = AA          |   |
|------------------------|-------------------|-------------------|---------------------|-------------------|----------------|----------------------|------------------|---|
| Pay: £55,505 - £68,221 | £43,985 - £56,293 | £36,700 - £43,938 | £26,800 - £36,377   | £26,830 - £34,534 | £21,289 - £27, | 317 £18,372 - £22,53 | 0 £15,055-£18,95 | 0 |



| Grade: A1 = Grade 6;   | A2 = Grade 7;     | A2(L) = SEO;      | B1(D) = Faststream; | B1 = HEO;         | B2 = EO;         | C1 = AO;            | C2 = AA           |
|------------------------|-------------------|-------------------|---------------------|-------------------|-