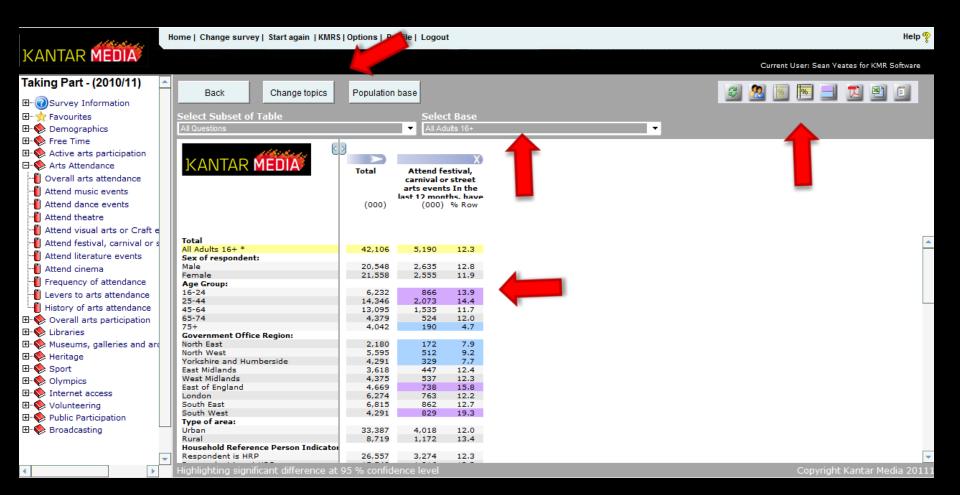

tart again | KMRS | Options | Profile | Logout





Taking Part - (2010/11)

□ · ② Survey Information
□ · ☆ Favourites
□ · ◆ Demographics
□ · ◆ Free Time
□ · ◆ Active arts participation
□ · ◆ Arts Attendance
□ · ◆ Overall arts attendance

Attend music events

📲 Attend visual arts or Craft events

-- Attend festival, carnival or street arts events

-- Attend literature events

-- Attend cinema

I Frequency of attendance

📗 Levers to arts attendance

🎒 History of arts attendance

🖽 🍫 Overall arts participation

⊞··• Sibraries

🖽 🎨 Museums, galleries and archives

⊞··•� Heritage

⊕·· 🌄 Sport

⊕ Olympics

⊞··◆ Volunteering

⊞... Public Participation

⊞··◆ Broadcasting



## Select a response to investigate further...



# Decide how you want to profile the response...



#### Review Table...



#### See how responses vary over time



#### Trend Report



### Graph Trend Table...



## Thank-you!