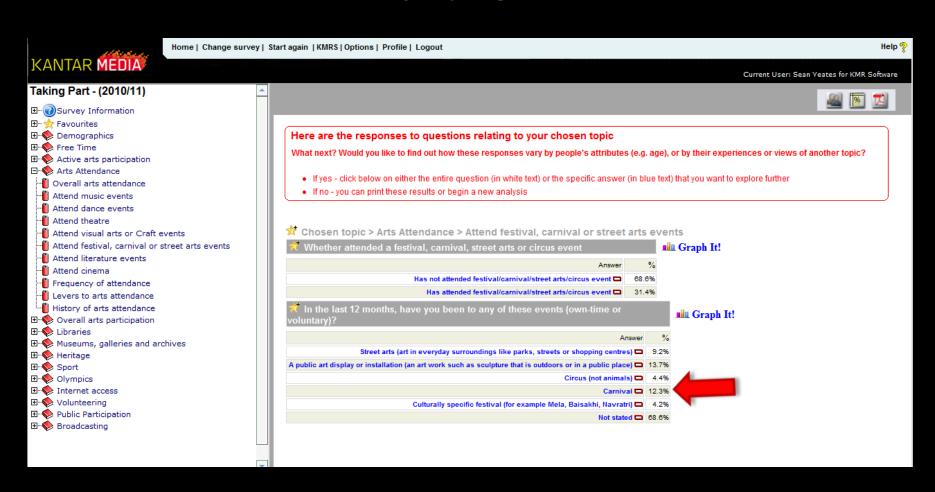

Attend music events

📲 Attend visual arts or Craft events

-- Attend festival, carnival or street arts events

-- Attend literature events

-- Attend cinema

I Frequency of attendance

📗 Levers to arts attendance