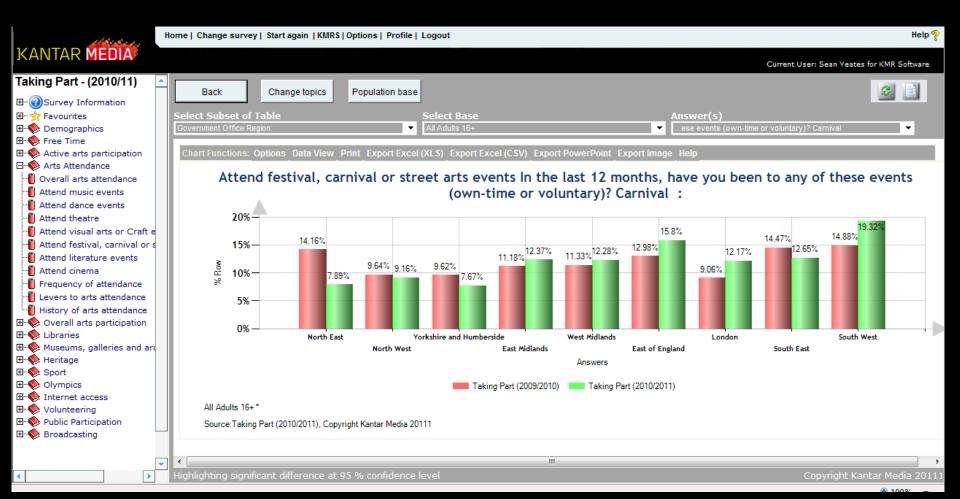

#### Graph Responses..

Home | Change survey | Start again | KMRS | Options | Profile | Logout

Taking Part - (2010/11)

□ · ② Survey Information
□ · ☆ Favourites
□ · ◆ Demographics
□ · ◆ Free Time
□ · ◆ Active arts participation
□ · ◆ Arts Attendance
□ · ◆ Overall arts attendance

Attend music events

📲 Attend visual arts or Craft events

-- Attend festival, carnival or street arts events

-- Attend literature events

-- Attend cinema

I Frequency of attendance

📗 Levers to arts attendance