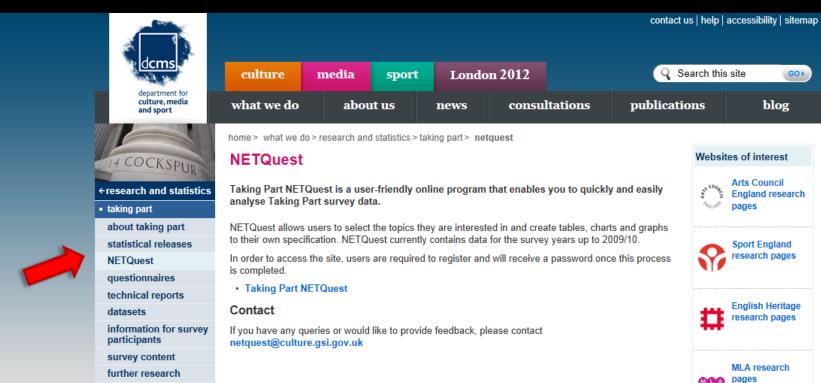

#### Welcome to the Taking Part NETQuest website from DCMS

The Taking Part survey collects data about engagement and non-engagement in culture, leisure and sport. It is carried out on behalf of the Department for Culture, Media and Sport (DCMS), Sport England, English Heritage, Arts Council England, and the Museums, Libraries and Archives Council. The survey went live in July 2005.

Taking Part NETQuest is a simple tool that allows you to construct tables and graphs using data from the survey.

If this is your first time using this site please click on the Get Help button for instructions.

Do not show this page the next time I login

**Get Started** 

Get Help

To find out more about the Taking Part survey, including reported results, click on background information.