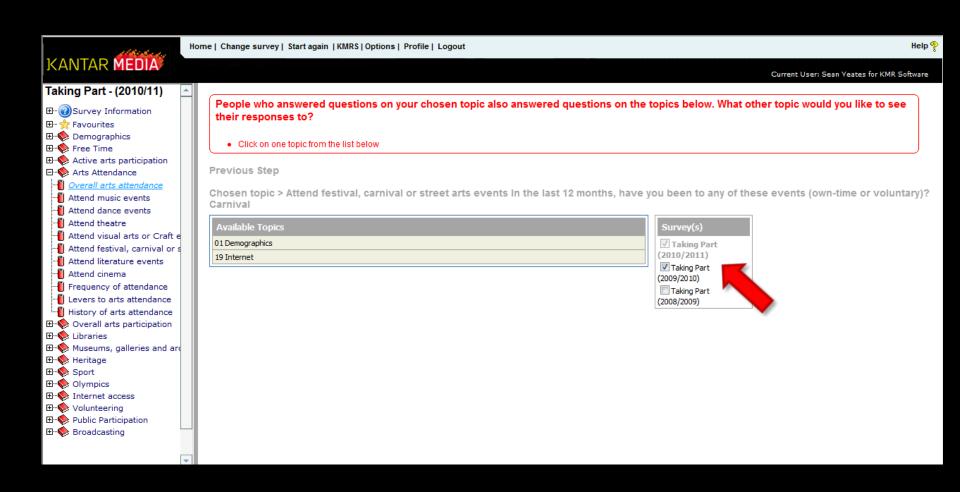

ogout





Taking Part - (2010/11)

□ · ② Survey Information
□ · ☆ Favourites
□ · ◆ Demographics
□ · ◆ Free Time
□ · ◆ Active arts participation
□ · ◆ Arts Attendance
□ · ◆ Overall arts attendance

Attend music events

📲 Attend visual arts or Craft events

-- Attend festival, carnival or street arts events

-- Attend literature events

-- Attend cinema

I Frequency of attendance

📗 Levers to arts attendance

🎒 History of arts attendance

🖽 🍫 Overall arts participation

⊞··• Sibraries

🖽 🎨 Museums, galleries and archives

⊞··•� Heritage

⊕·· 🌄 Sport

⊕ Olympics

⊞··◆ Volunteering

⊞... Public Participation

⊞··◆ Broadcasting



## Select a response to investigate further...



# Decide how you want to profile the response...



#### Review Table...



#### See how responses vary over time



#### Trend Report



### Graph Trend Table...



## Thank-you!