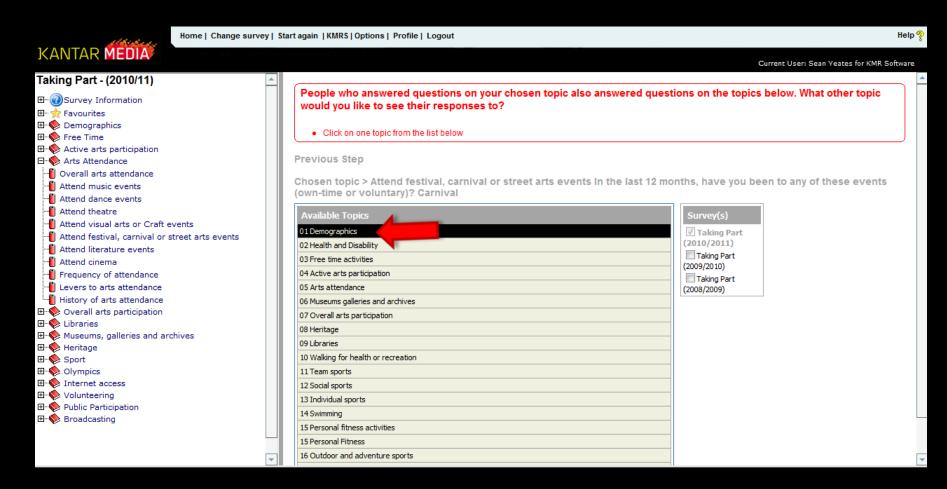

Home | Change survey | Start again | KMRS | Options | Profile | Logout





Taking Part - (2010/11)

□ · ② Survey Information
□ · ☆ Favourites
□ · ◆ Demographics
□ · ◆ Free Time
□ · ◆ Active arts participation
□ · ◆ Arts Attendance
□ · ◆ Overall arts attendance

Attend music events

📲 Attend visual arts or Craft events

-- Attend festival, carnival or street arts events

-- Attend literature events

-- Attend cinema

I Frequency of attendance

📗 Levers to arts attendance

🎒 History of arts attendance

🖽 🍫 Overall arts participation

⊞··• Sibraries

🖽 🎨 Museums, galleries and archives

⊞··•� Heritage

⊕·· 🌄 Sport

⊕ Olympics

⊞··◆ Volunteering

⊞... Public Participation

⊞··◆ Broadcasting



## Select a response to investigate further...



# Decide how you want to profile the response...



#### Review Table...



#### See how responses vary over time



#### Trend Report



### Graph Trend Table...



## Thank-you!