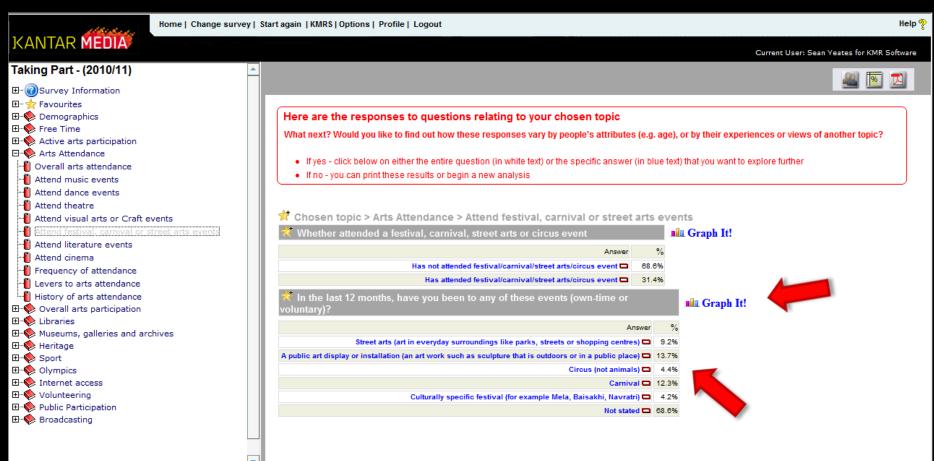

Attend music events

📲 Attend visual arts or Craft events

-- Attend festival, carnival or street arts events

-- Attend literature events

-- Attend cinema

I Frequency of attendance

📗 Levers to arts attendance