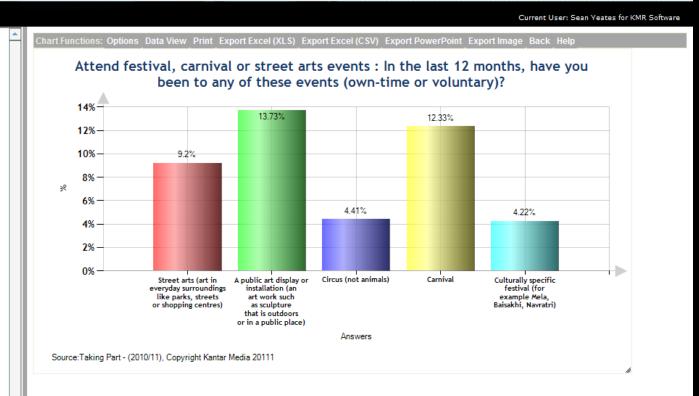

Attend music events

📲 Attend visual arts or Craft events

-- Attend festival, carnival or street arts events

-- Attend literature events

-- Attend cinema

I Frequency of attendance

📗 Levers to arts attendance