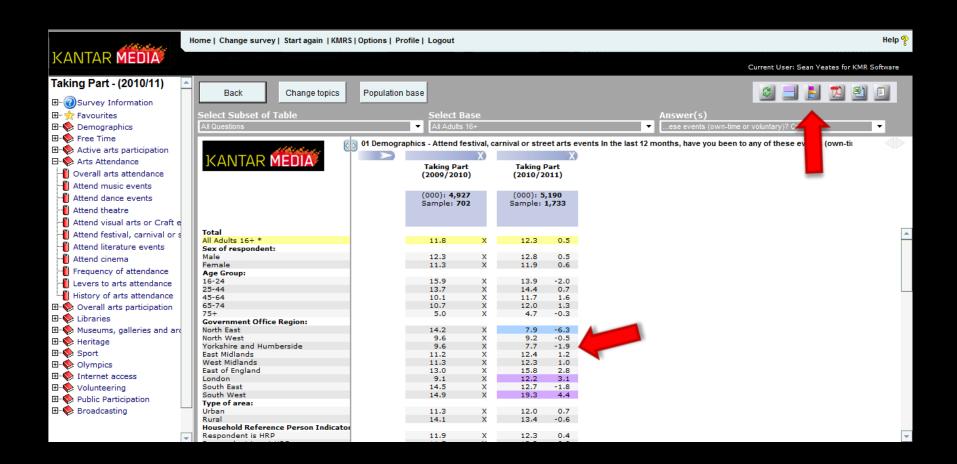

t - (2010/11)

□ · ② Survey Information
□ · ☆ Favourites
□ · ◆ Demographics
□ · ◆ Free Time
□ · ◆ Active arts participation
□ · ◆ Arts Attendance
□ · ◆ Overall arts attendance

Attend music events

📲 Attend visual arts or Craft events

-- Attend festival, carnival or street arts events

-- Attend literature events

-- Attend cinema

I Frequency of attendance

📗 Levers to arts attendance

🎒 History of arts attendance

🖽 🍫 Overall arts participation

⊞··• Sibraries

🖽 🎨 Museums, galleries and archives

⊞··•� Heritage

⊕·· 🌄 Sport

⊕ Olympics

⊞··◆ Volunteering

⊞... Public Participation

⊞··◆ Broadcasting



## Select a response to investigate further...



# Decide how you want to profile the response...



#### Review Table...



#### See how responses vary over time



#### Trend Report



### Graph Trend Table...



## Thank-you!