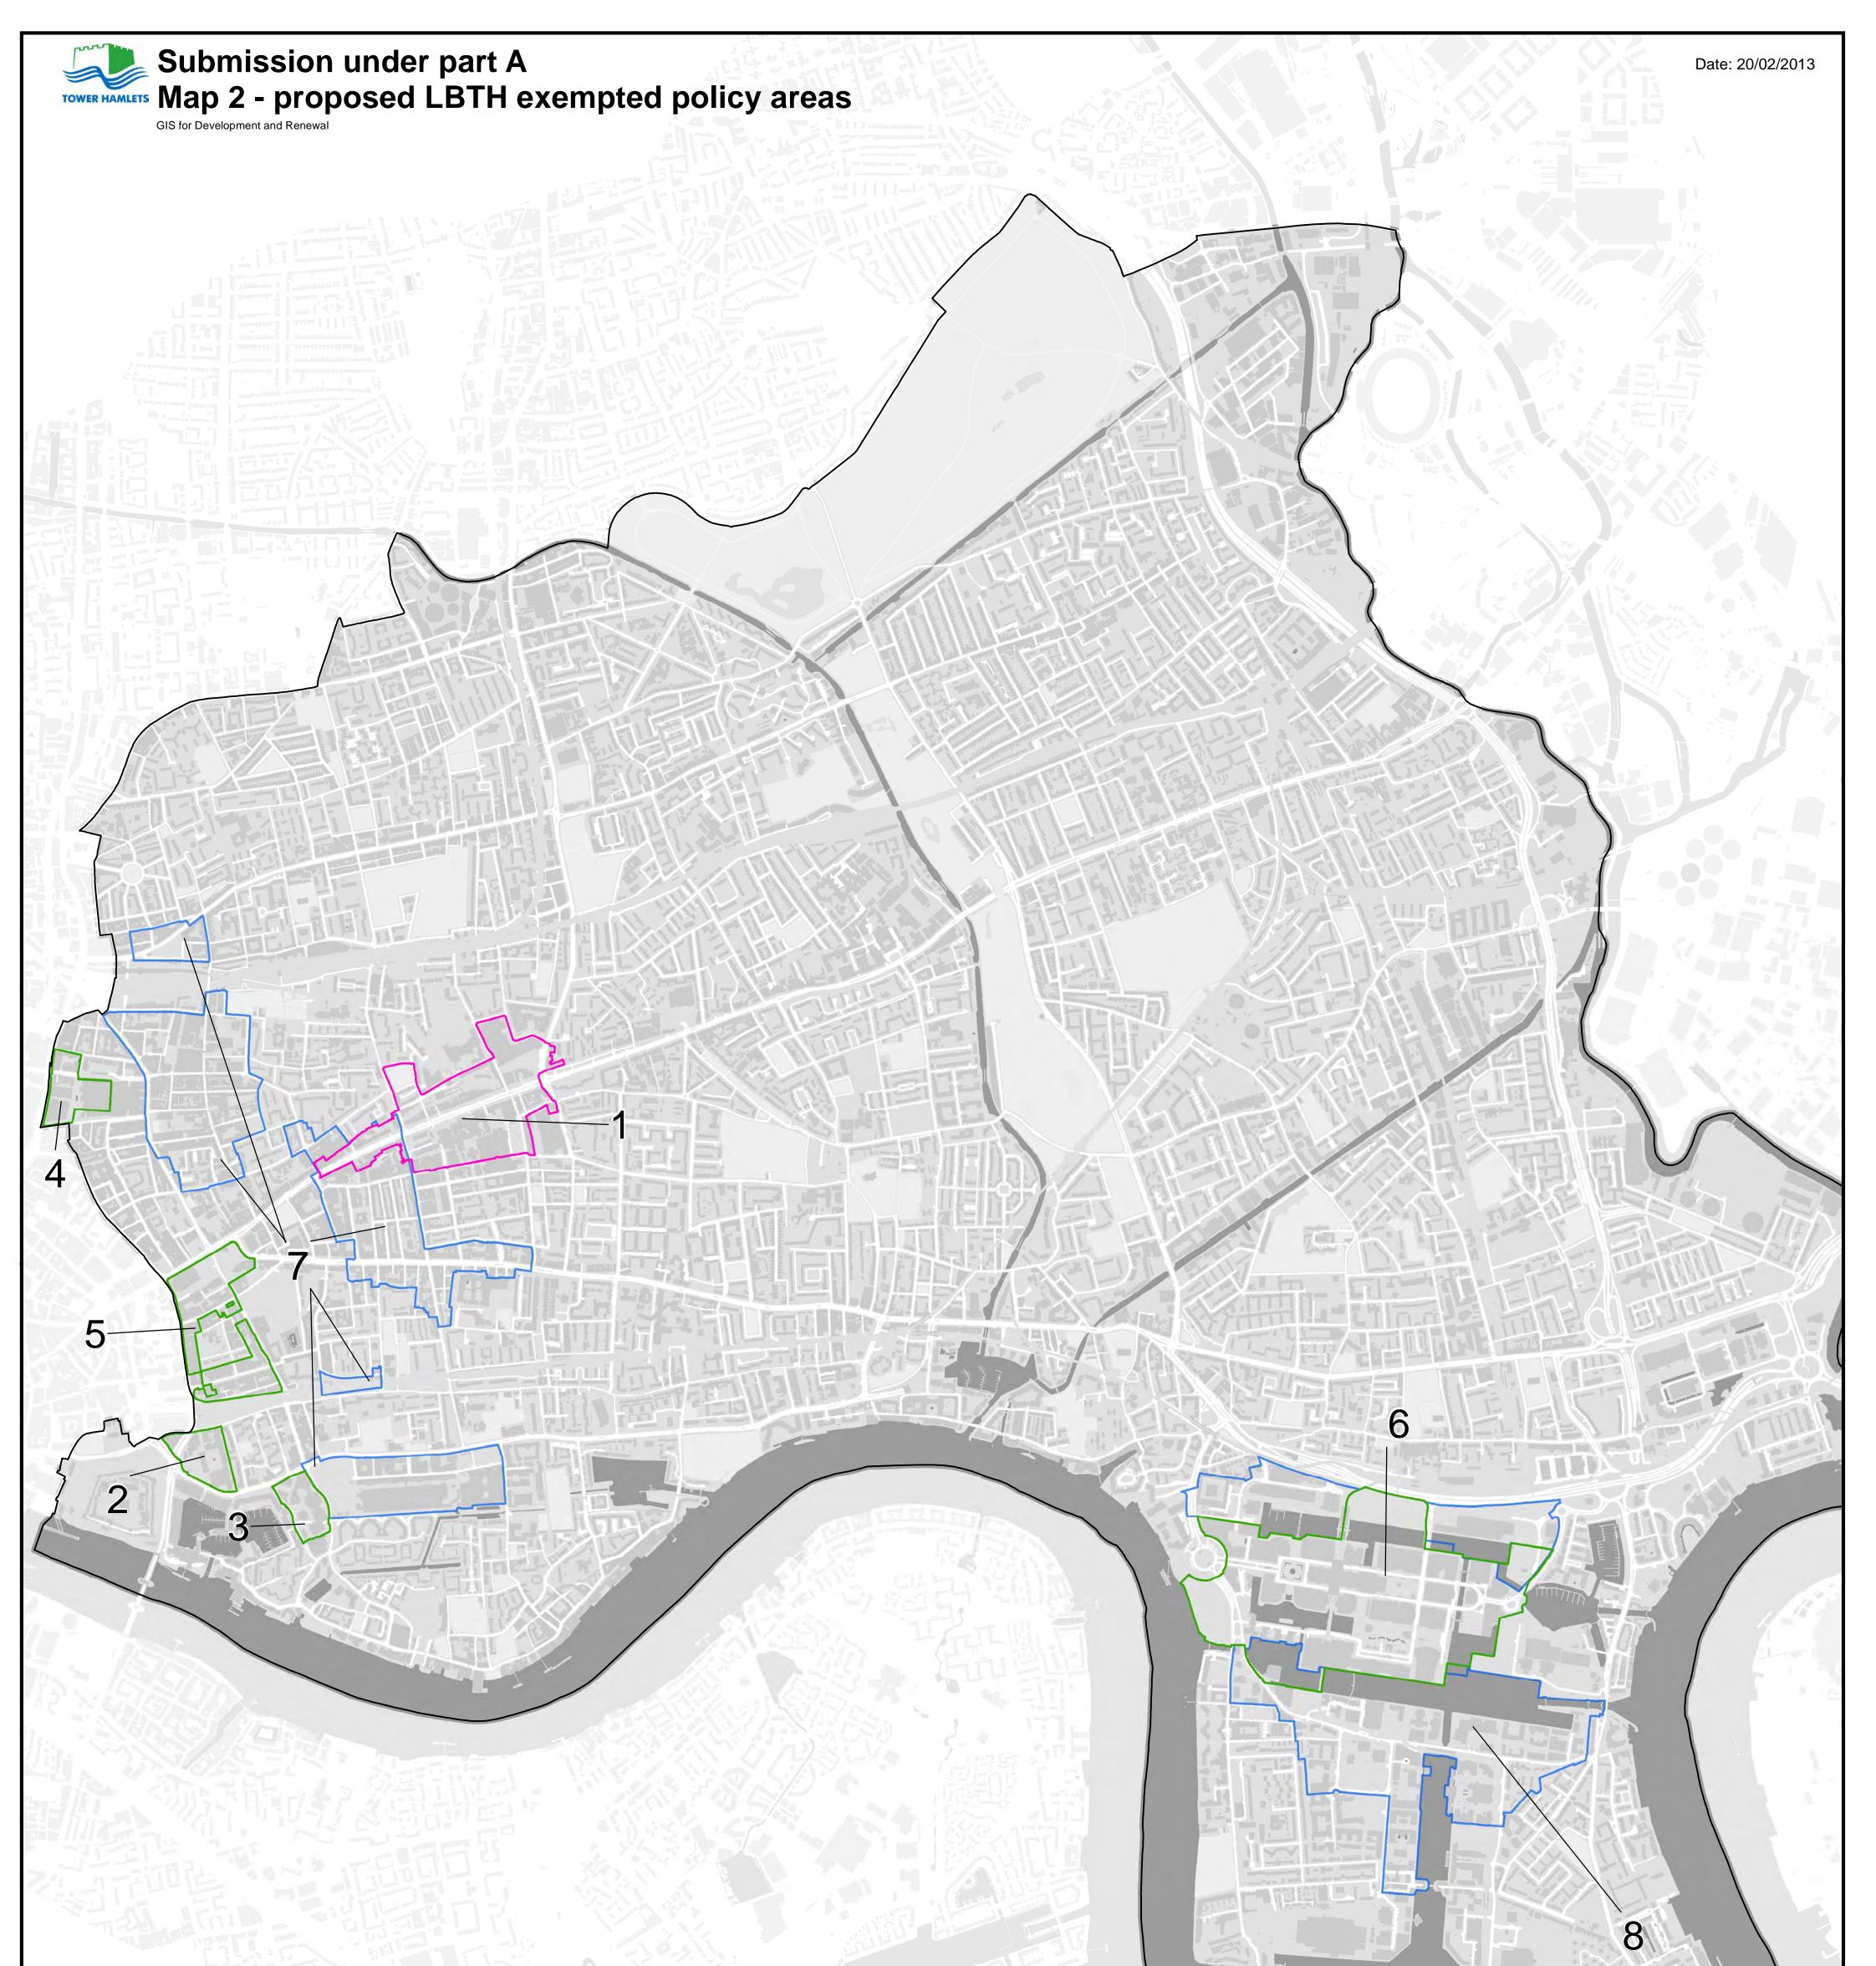

| Key                                       |  |         |  |
|-------------------------------------------|--|---------|--|
| Whitechapel Local Office Location         |  | ISB CAL |  |
| Preferred Office Location                 |  |         |  |
| Activity Areas                            |  |         |  |
| I. Whitechapel LOL                        |  |         |  |
| 2. Tower Gateway West POL                 |  |         |  |
| 3. Tower Gateway South POL                |  |         |  |
| 4. Bishopsgate Road POL<br>5. Aldgate POL |  |         |  |
| 5. Canary Wharf POL                       |  |         |  |
| 7. City Fringe Activity Area              |  |         |  |
| B. Isle of Dogs Activity Area             |  |         |  |
|                                           |  |         |  |