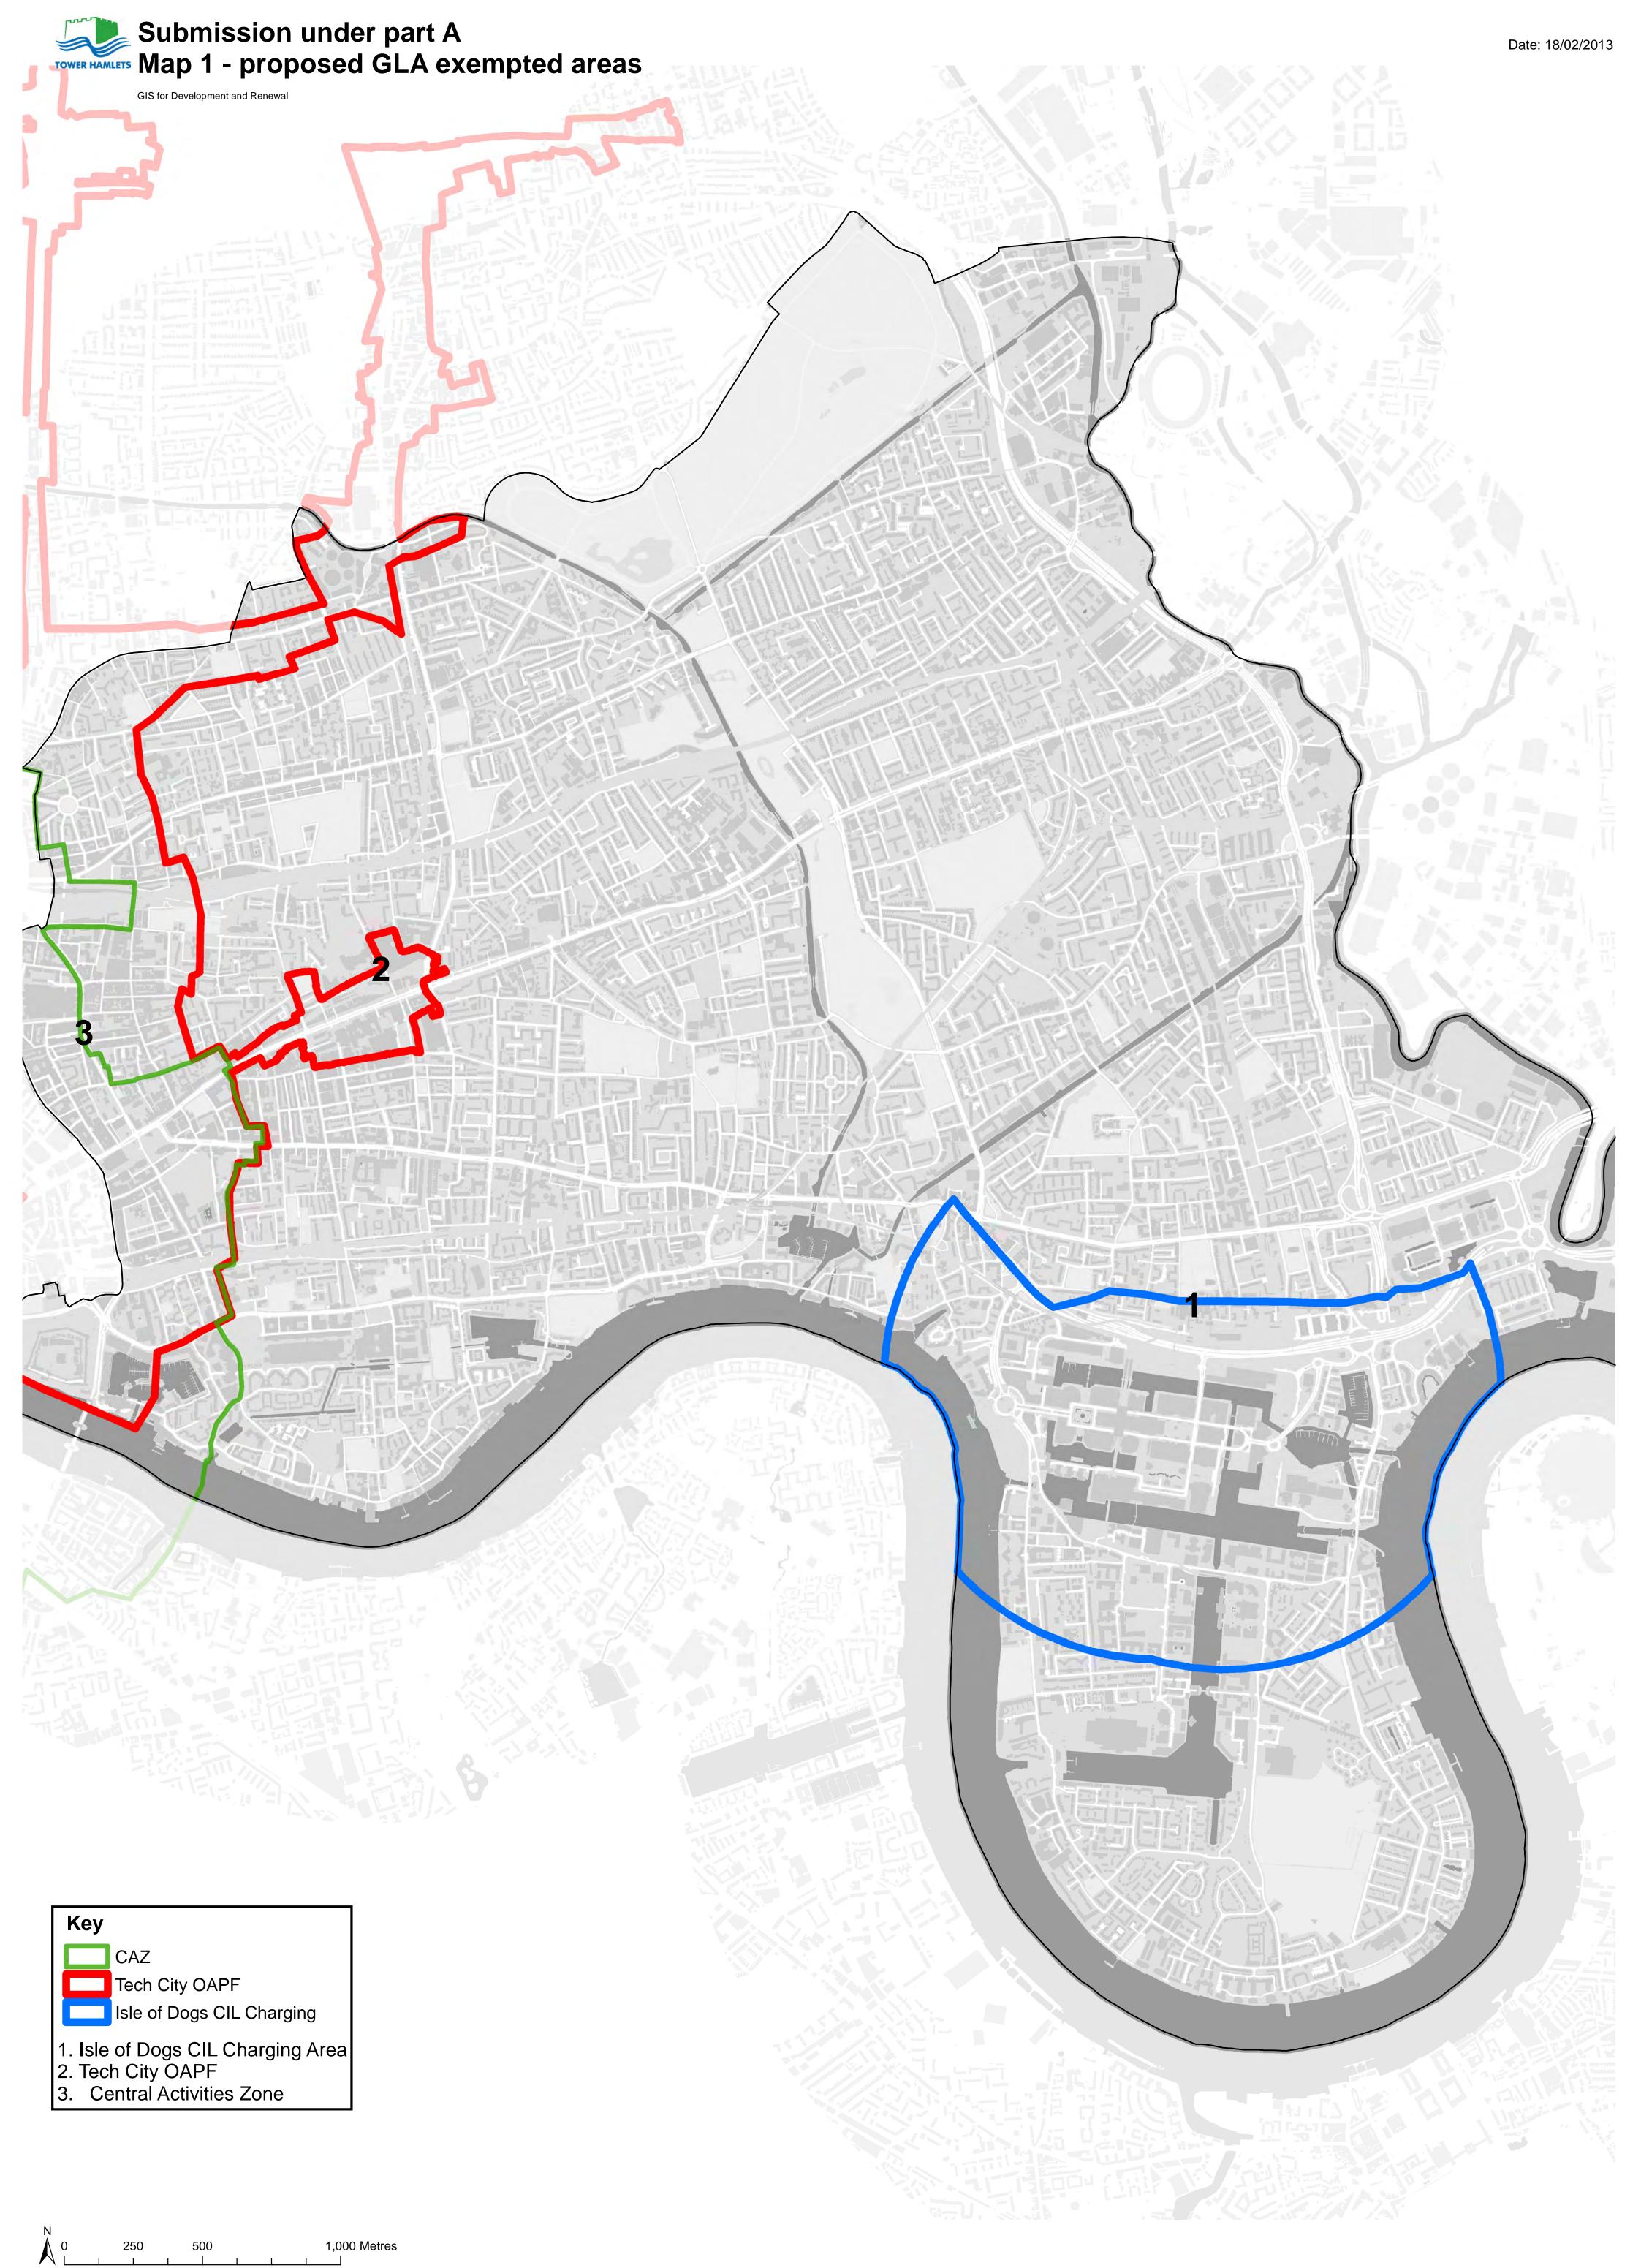

| Key                                       |  |         |  |
|-------------------------------------------|--|---------|--|
| Whitechapel Local Office Location         |  | ISB CAL |  |
| Preferred Office Location                 |  |         |  |
| Activity Areas                            |  |         |  |
| I. Whitechapel LOL                        |  |         |  |
| 2. Tower Gateway West POL                 |  |         |  |
| 3. Tower Gateway South POL                |  |         |  |
| 4. Bishopsgate Road POL<br>5. Aldgate POL |  |         |  |
| 5. Canary Wharf POL                       |  |         |  |
| 7. City Fringe Activity Area              |  |         |  |
| B. Isle of Dogs Activity Area             |  |         |  |
|                                           |  |         |  |