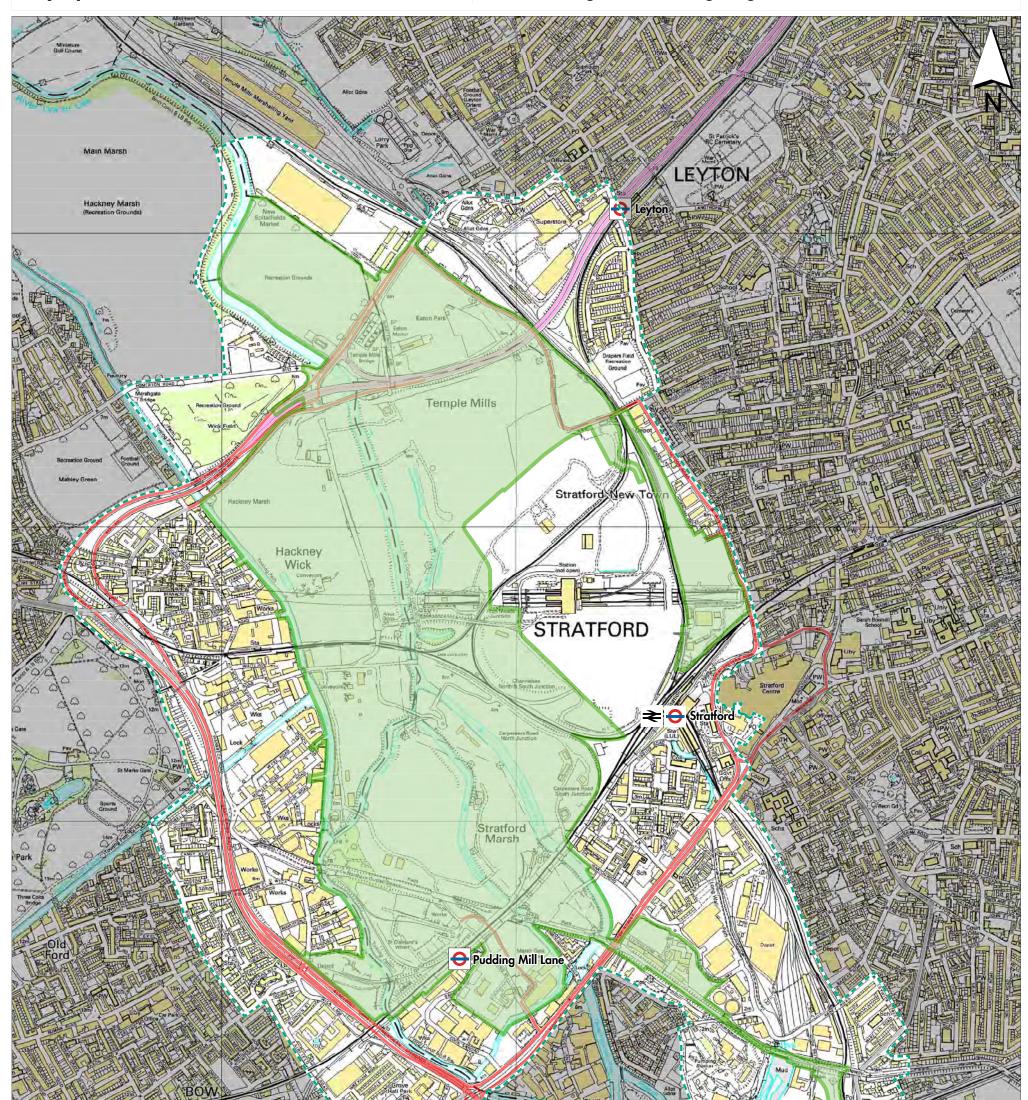

## Olympic Park zone

## Advertising and Trading Regulations

This map is reproduced from Ordnance Survey Material with the permission of Ordnance Survey on behalf of the Controller of Her Majesty's Stationery Office. © Crown Copyright. Unauthorised reproduction infringes Crown Copyright and may lead to prosecution or civil proceedings. All rights reserved. Olympic Delivery Authority. 100046062 [2010]

## Legend

Operational Days Olympic: Monday 23 July to Monday 13 August 2012 Operational Days Paralympic: Tuesday 28 August to Sunday 9 September 2012

Mill

0

E

## **Sporting Events:**

Opening and closing ceremonies Athletics, Cycling - Track, Cycling - BMX, Aquatics, Modern Pentathlon, Basketball, Hockey, Handball, Water Polo, Paralympic Athletics, Goalball, Paralympic Cycling, Football - 5-a-side, Football - 7-a-side, Paralympic Swimming, Wheelchair Tennis, Wheelchair Basketball, Wheelchair Rugby. London Olympic Games and Paralympic Games (Advertising and Trading) (England) Regulations 2011.