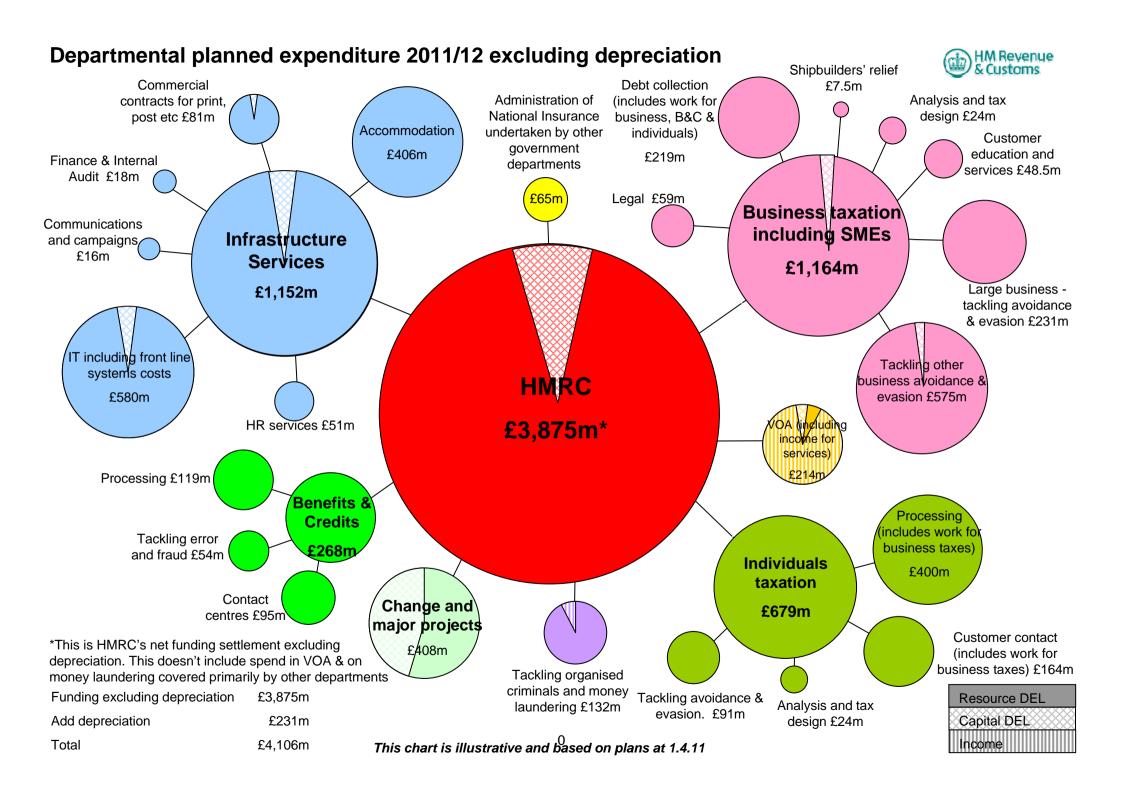

## HMRC spending review 2010 Net resource and Capital DEL Settlement - excludes depreciation

|                                                                                                                           | FBS Level 2                                   | 2011/12  |            |          |          |
|---------------------------------------------------------------------------------------------------------------------------|-----------------------------------------------|----------|------------|----------|----------|
| FBS Level 1 FBS Level 2                                                                                                   |                                               | R-DEL £m | Income (2) | C-DEL £m | Total £m |
| Business taxation including SMEs Large business - ta                                                                      | kling avoidance & evasion                     | 231      |            | 0        | 231      |
| Shipbuilders' relief                                                                                                      |                                               | 7.5      |            | 0        | 7.5      |
| Debt collection (incl                                                                                                     | udes work for business, B&C and individuals)  | 219      |            | 0        | 219      |
| Customer education                                                                                                        | and services                                  | 48.5     |            | 0        | 48.5     |
| Tackling other busin                                                                                                      | ess avoidance and evasion                     | 568      |            | 7        | 575      |
| Legal services                                                                                                            |                                               | 59       |            | 0        | 59       |
| Analysis and tax de                                                                                                       | sign                                          | 24       |            | 0        | 24       |
| Business taxes total                                                                                                      |                                               | 1157     | 0          | 7        | 1164     |
| Criminals and money laundering Tackling organised                                                                         | criminals and money laundering                | 126      | 6          | 0        | 132      |
| Tackling criminals and money laundering total                                                                             |                                               | 126      | 6          | 0        | 132      |
| Individuals taxation Customer contact (i                                                                                  | ncludes work for business taxes)              | 164      |            | 0        | 164      |
| Analysis and tax de                                                                                                       | sign                                          | 24       |            | 0        | 24       |
| Tacking avoidance                                                                                                         | and evasion                                   | 91       |            | 0        | 91       |
| Processing (include                                                                                                       | s work for business taxes)                    | 400      |            | 0        | 400      |
| Individuals total                                                                                                         |                                               | 679      |            | 0        | 679      |
| Valuation Office Agency Valuation Office Ag                                                                               | ency (including income for services) (note 1) | 7        | 201        | 6        | 214      |
| Valuation Office Agency total                                                                                             |                                               | 7        | 201        | 6        | 214      |
| Change and major projects Change and major                                                                                | projects                                      | 217      |            | 191      | 408      |
| Change and major projects total                                                                                           |                                               | 217      |            | 191      | 408      |
| OGDs administration of National Insurance Administration of National Insurance undertaken by other government departments |                                               | 65       |            | 0        | 65       |
| OGDs administration of National Insurance                                                                                 |                                               | 65       |            | 0        | 65       |
| Infrastructure services Accommodation                                                                                     |                                               | 406      |            | 0        | 406      |
| Finance and interna                                                                                                       | l audit                                       | 18       |            | 0        | 18       |
| HR services                                                                                                               |                                               | 51       |            | 0        | 51       |
| Commercial contract                                                                                                       | ts for print, post etc                        | 78       |            | 3        | 81       |
| IT including front lin                                                                                                    | e systems costs                               | 500      |            | 80       | 580      |
| Communications ar                                                                                                         | d campaigns                                   | 16       |            | 0        | 16       |
| Infrastructure services total                                                                                             |                                               | 1069     |            | 83       | 1152     |
| Benefits and Credits Contact centres                                                                                      |                                               | 95       |            | 0        | 95       |
| Tackling error and f                                                                                                      | aud                                           | 54       |            | 0        | 54       |
| Processing                                                                                                                |                                               | 119      |            | 0        | 119      |
| Benefits and Credits total                                                                                                |                                               | 268      |            | 0        | 268      |
| Grand Total                                                                                                               |                                               | 3588     | 207        | 287      | 3950     |
| Grand total excluding income (per chart)                                                                                  |                                               |          |            |          | 3875     |

Note 1:Most of VOA's funding comes from external sources apart from a small amount of resource and capital funding.

Note 2: This is not the full extent of HMRC's income. However, the majority of our income is from other government departments and should be accounted for in their net DEL