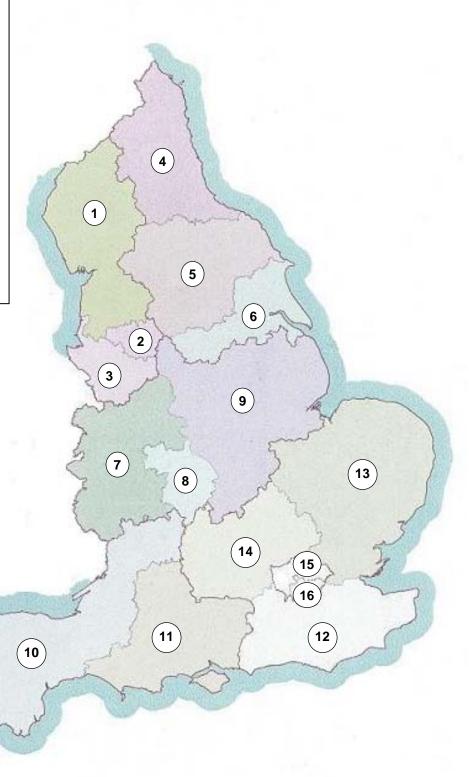

# **Drink Driver Rehabilitation Scheme – Specified Geographical Areas (England)**

### Area Legend

- Cumbria and Lancashire 1.
- 2. **Greater Manchester**
- Cheshire and Merseyside 3.
- 4. Cleveland, Durham and Northumberland
- 5. North and West Yorkshire
- 6. Humber and South Yorkshire
- Staffordshire and West Mercia 7.
- West Midlands and 8. Warwickshire
- 9. East Midlands
- 10. South West West Area
- 11. South West East Area
- 12. Kent, Surrey and Sussex13. Cambridgeshire, Essex, Norfolk and Suffolk
- 14. Bedfordshire, Hertfordshire and Thames Valley
- 15. London North and West
- 16. London Central and South