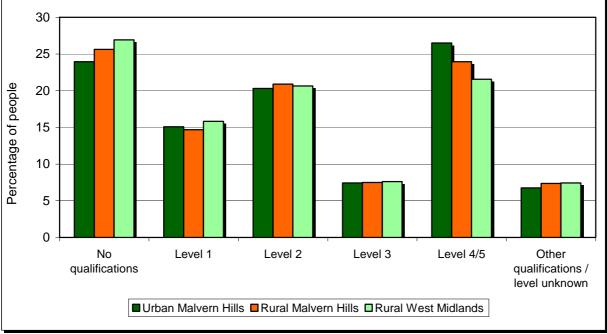

#### Qualifications

In Malvern Hills 24.9% of the people aged 16 to 74 have no academic, vocational or professional qualifications, compared with 34% in the Region as a whole. 55.7% of the people with no such qualifications are in rural parts of the Authority.

|                  |        |         |       | nin the autho<br>vels. (please | • •   |       | Percentage<br>qualifica |      |
|------------------|--------|---------|-------|--------------------------------|-------|-------|-------------------------|------|
|                  | None   | Level 1 | Other | Authority                      | GOR   |       |                         |      |
| Urban            | 5,675  | 3,572   | 4,812 | 1,760                          | 6,280 | 1,597 | 23.9                    | 35.3 |
| Rural            | 7,125  | 4,082   | 5,808 | 2,081                          | 6,662 | 2,047 | 25.6                    | 26.9 |
| Less Sparse      | 7,125  | 4,082   | 5,808 | 2,081                          | 6,662 | 2,047 | 25.6                    | 26.8 |
| Town             | 1,317  | 721     | 377   | 28.5                           | 28.7  |       |                         |      |
| Village          | 3,695  | 2,112   | 2,934 | 1,044                          | 3,483 | 1,055 | 25.8                    | 25.5 |
| Dispersed        | 2,113  | 1,249   | 1,906 | 701                            | 2,279 | 615   | 23.8                    | 25.9 |
| Sparse           | -      | -       | -     | -                              | -     | -     | -                       | -    |
| Town             | -      | -       | -     | -                              | -     | -     | -                       | -    |
| Village          | -      | -       | -     | -                              | -     | -     | -                       | -    |
| Dispersed        | -      | -       | -     | -                              | -     |       |                         |      |
| Total            | 12,800 | 7,654   | 3,644 | 24.9                           | 34.0  |       |                         |      |
| Percentage rural | 55.7   | 53.3    | 54.7  | 54.2                           | 51.5  | 56.2  |                         |      |

#### Number of people aged 16 to 74 by gualification level

Source table from the Census: UV24 Qualifications

Other: Other qualifications or level unknown e.g. City and Guilds, RSA/OCR, BTEC/Edexcel, other professional qualifications.

Percentage of people aged 16 to 74 with each level of qualification in the Authority and the rural part of the Government Office Region.

Source table from the Census: UV24 Qualifications