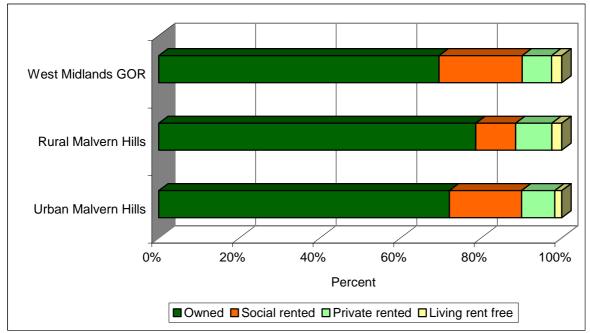

In rural Malvern Hills 78.7% of housholds live in owned

accommodation, 9.9% live in social rented accommodation and 9% live in private rented accomodation.

In urban Malvern Hills 72.1% of housholds live in owned

accommodation, 17.9% live in social rented accommodation and 8.2% live in private rented accomodation.

#### Number of households in the Authority and Government Office Region by tenure

|                                          |        |        | West M | idlande  |           |           |         |
|------------------------------------------|--------|--------|--------|----------|-----------|-----------|---------|
|                                          | Urban  |        | west w | luianus  |           |           |         |
|                                          | Total  | Total  | Towns  | Villages | Dispersed | Urban     | Rural   |
| Owned                                    | 10,370 | 12,351 | 2,214  | 6,371    | 3,766     | 1,238,000 | 260,119 |
| Owns outright                            | 5,082  | 6,612  | 1,195  | 3,284    | 2,133     | 523,695   | 127,710 |
| Owns with a mortgage or loan             | 5,122  | 5,684  | 1,003  | 3,057    | 1,624     | 701,645   | 130,539 |
| Shared ownership                         | 166    | 55     | 16     | 30       | 9         | 12,660    | 1,870   |
| Social rented                            | 2,582  | 1,549  | 420    | 877      | 252       | 407,125   | 36,595  |
| Rented from Council (Local Authority)    | 199    | 118    | 18     | 67       | 33        | 291,317   | 15,854  |
| Other social rented                      | 2,383  | 1,431  | 402    | 810      | 219       | 115,808   | 20,741  |
| Private rented                           | 1,184  | 1,411  | 272    | 573      | 566       | 127,659   | 29,428  |
| Private landlord or letting agency       | 1,053  | 1,181  | 233    | 465      | 483       | 112,431   | 24,660  |
| Employer of a household member           | 45     | 43     | 6      | 25       | 12        | 2,432     | 1,569   |
| Relative or friend of a household member | 62     | 124    | 21     | 56       | 47        | 8,657     | 1,958   |
| Other                                    | 24     | 63     | 12     | 27       | 24        | 4,139     | 1,241   |
| Living rent free                         | 252    | 389    | 55     | 166      | 168       | 46,044    | 8,787   |

Source table from the Census: UV63 Tenure (Households)

#### Percentage of households by tenure

Source table from the Census: UV63 Tenure (Households)