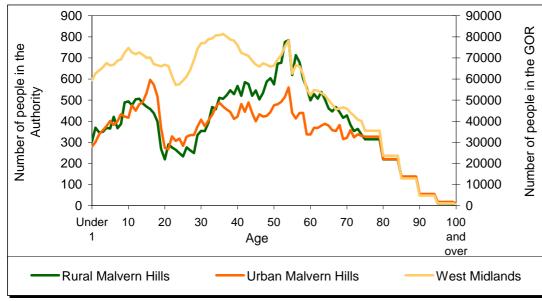

Total population within the Authority, broken down by age.

Source table from the Census: UV04 Age

Age of the population in urban/rural parts of the Authority and totals for the Government Office Region.