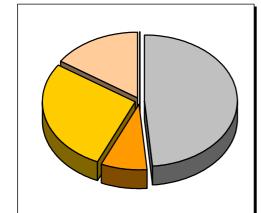

## Proportion of children under 5 split by the urban rural definition, for the Authority and the Government Office Region

Authority: Malvern Hills Number of under 5's: 3,400

Government Office Region: West Midlands Number of under 5's: 319,200

Urban
Less Sparse Rural Town
Less Sparse Rural Village
Less Sparse Rural Dispersed
Sparse Rural Town
Sparse Rural Village
Sparse Rural Dispersed

Source table from the Census: UV04 Age