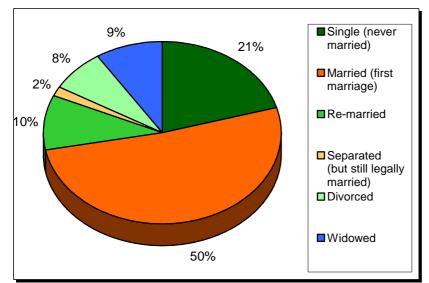

#### **Marital Status**

The 'Marital Status' table (UV07) classifies all people (i.e. from babies upwards) according to their marital status. To create the following table *it has been assumed* that all people aged under 16 would be in the "single – never married" category. All people under 16 years of age have been deducted from the original "single – never married" figures on the marital status to estimated figures on the marital status of people aged 16 or over.

Estimated number of people in the Authority and Government Office Region aged 16 or over, by marital status

|               | Single    | Married (first | Re-married | Separated          | Divorced | Widowed |
|---------------|-----------|----------------|------------|--------------------|----------|---------|
|               | (never    | marriage)      |            | (but still legally |          |         |
|               | married)  |                |            | married)           |          |         |
| Malvern Hills |           |                |            |                    |          |         |
| Urban         | 7,371     | 12,118         | 2,358      | 515                | 2,459    | 2,660   |
| Rural         | 6,483     | 16,156         | 3,083      | 483                | 2,373    | 2,874   |
| Less Sparse   | 6,483     | 16,156         | 3,083      | 483                | 2,373    | 2,874   |
| Town          | 1,197     | 2,568          | 451        | 103                | 493      | 695     |
| Village       | 3,302     | 8,328          | 1,619      | 241                | 1,210    | 1,436   |
| Dispersed     | 1,984     | 5,260          | 1,013      | 139                | 670      | 743     |
| Sparse        | -         | -              | -          | -                  | -        | -       |
| Town          | -         | -              | -          | -                  | -        | -       |
| Village       | -         | -              | -          | -                  | -        | -       |
| Dispersed     | -         | -              | -          | -                  | -        | -       |
| Total         | 13,854    | 28,274         | 5,441      | 998                | 4,832    | 5,534   |
| West Midlands |           |                |            |                    |          |         |
| Urban         | 1,046,602 | 1,549,838      | 232,261    | 83,709             | 278,764  | 305,378 |
| Rural         | 153,568   | 343,752        | 61,538     | 11,802             | 48,174   | 55,803  |
| Total         | 1,200,170 | 1,893,590      | 293,799    | 95,511             | 326,938  | 361,181 |

#### Estimated proportions of people aged 16 or over in rural parts of the Authority, by marital status.

Source tables from the Census: UV04 Age and UV07 Marital Status