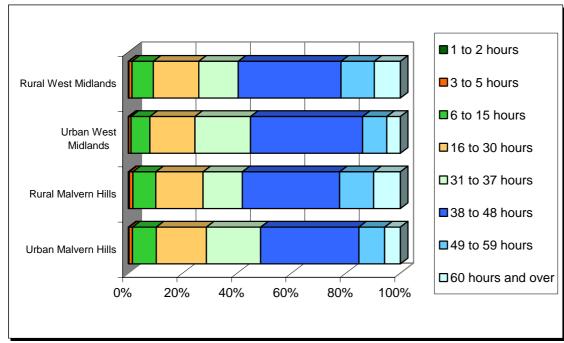

#### Economic activity and average number of hours worked

In rural Malvern Hills 31.8% of people aged 16 to 74 are economically inactive. 54.3% of those people are retired, 9.8% are students and 18.5% are looking after the home or family.

In comparison 34.3% of people aged 16 to 74 are economically inactive in urban Malvern Hills and 31.3% are economically inactive in rural parts of the Government Office Region.

#### Number of people aged 16 to 74 by economic activity

|                                 |        |        | Malvern Hil | ls        |           | West Mic  | llands  |
|---------------------------------|--------|--------|-------------|-----------|-----------|-----------|---------|
|                                 | Urban  |        | R           | ural      |           |           |         |
|                                 | Total  | Total  | Towns       | Villlages | Dispersed | Urban     | Rural   |
| Economically active             | 15,563 | 18,983 | 3,165       | 9,763     | 6,055     | 2,074,360 | 417,784 |
| Employee                        | 12,362 | 13,455 | 2,409       | 7,129     | 3,917     | 1,667,107 | 308,529 |
| Part-time                       | 3,248  | 3,519  | 588         | 1,899     | 1,032     | 375,589   | 76,199  |
| Full-time                       | 9,114  | 9,936  | 1,821       | 5,230     | 2,885     | 1,291,518 | 232,330 |
| Self-employed with employees    | 666    | 1,745  | 227         | 803       | 715       | 72,407    | 33,474  |
| Part-time                       | 116    | 261    | 36          | 125       | 100       | 9,993     | 4,885   |
| Full-time                       | 550    | 1,484  | 191         | 678       | 615       | 62,414    | 28,589  |
| Self-employed without employees | 1,453  | 2,762  | 340         | 1,297     | 1,125     | 122,975   | 50,991  |
| Part-time                       | 500    | 894    | 117         | 423       | 354       | 32,150    | 14,756  |
| Full-time                       | 953    | 1,868  | 223         | 874       | 771       | 90,825    | 36,235  |
| Unemployed                      | 510    | 506    | 93          | 270       | 143       | 130,102   | 12,698  |
| Full-time Students              | 572    | 515    | 96          | 264       | 155       | 81,769    | 12,092  |
| Economically inactive           | 8,124  | 8,857  | 1,463       | 4,584     | 2,810     | 1,098,936 | 189,936 |
| Retired                         | 3,902  | 4,805  | 864         | 2,476     | 1,465     | 430,116   | 95,297  |
| Student                         | 1,163  | 870    | 126         | 473       | 271       | 152,939   | 20,621  |
| Looking after home/family       | 1,406  | 1,642  | 200         | 831       | 611       | 211,043   | 36,046  |
| Permanently sick/disabled       | 1,073  | 994    | 192         | 524       | 278       | 192,071   | 23,441  |
| Other                           | 580    | 546    | 81          | 280       | 185       | 112,767   | 14,531  |
| % economically active           | 65.7   | 68.2   | 68.4        | 68.0      | 68.3      | 65.4      | 68.7    |
| % economically inactive         | 34.3   | 31.8   | 31.6        | 32.0      | 31.7      | 34.6      | 31.3    |

ource table from the Census: UV28 Economic activity

For the Census part-time working is defined as working 30 hours a week or less. Full-time is defined as working 31 or more hours a week.

#### Percentage of people aged 16 to 74 by economic activity

Source table from the Census: UV28 Economic activity

#### Number of people aged 16 to 74 in employment by number of hours worked per week

| 1                |        |        |         |          |          |          |          |          | _     |           |
|------------------|--------|--------|---------|----------|----------|----------|----------|----------|-------|-----------|
|                  |        | Par    | t-time  |          |          | Full-    | time     |          | Pei   | rcent     |
|                  | 1 to 2 | 3 to 5 | 6 to 15 | 16 to 30 | 31 to 37 | 38 to 48 | 49 to 59 | 60 hours | Part- |           |
|                  | hours  | hours  | hours   | hours    | hours    | hours    | hours    | and over | time  | Full-time |
| Malvern Hills    |        |        |         |          |          |          |          |          |       |           |
| Urban            | 42     | 184    | 1,314   | 2,770    | 2,995    | 5,424    | 1,420    | 868      | 28.7  | 71.3      |
| Rural            | 69     | 241    | 1,555   | 3,195    | 2,661    | 6,592    | 2,314    | 1,801    | 27.5  | 72.5      |
| Less Sparse      | 69     | 241    | 1,555   | 3,195    | 2,661    | 6,592    | 2,314    | 1,801    | 27.5  | 72.5      |
| Town             | 6      | 28     | 237     | 532      | 499      | 1,190    | 338      | 218      | 26.3  | 73.7      |
| Village          | 30     | 124    | 815     | 1,667    | 1,372    | 3,397    | 1,181    | 876      | 27.9  | 72.1      |
| Dispersed        | 33     | 89     | 503     | 996      | 790      | 2,005    | 795      | 707      | 27.4  | 72.6      |
| Sparse           | -      | -      | -       | -        | -        | -        | -        | -        | -     | -         |
| Town             | -      | -      | -       | -        | -        | -        | -        | -        | -     | -         |
| Village          | -      | -      | -       | -        | -        | -        | -        | -        | -     | -         |
| Dispersed        | -      | -      | -       | -        | -        | -        | -        | -        | -     | -         |
| Total            | 111    | 425    | 2,869   | 5,965    | 5,656    | 12,016   | 3,734    | 2,669    | 28.0  | 72.0      |
| Percentage rural | 62.2   | 56.7   | 54.2    | 53.6     | 47.0     | 54.9     | 62.0     | 67.5     |       |           |
| West Midlands    |        |        |         |          |          |          |          |          |       |           |
| Urban            | 2,792  | 16,572 | 134,099 | 318,967  | 394,960  | 795,478  | 171,845  | 95,765   | 24.5  | 75.5      |
| Rural            | 870    | 4,643  | 31,583  | 67,658   | 58,446   | 152,577  | 49,375   | 38,739   | 25.9  | 74.1      |
| Total            | 3,662  | 21,215 | 165,682 | 386,625  | 453,406  | 948,055  | 221,220  | 134,504  | 24.7  | 75.3      |

Source table from the Census: UV41 Hours worked

Source table from the Census: UV41 Hours worked