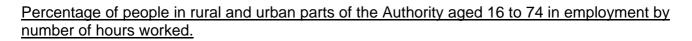

#### Number of people aged 16 to 74 in employment by number of hours worked per week

| 1                |        |        |         |          |          |          |          |          | _     |           |
|------------------|--------|--------|---------|----------|----------|----------|----------|----------|-------|-----------|
|                  |        | Par    | t-time  |          |          | Full-    | time     |          | Pei   | rcent     |
|                  | 1 to 2 | 3 to 5 | 6 to 15 | 16 to 30 | 31 to 37 | 38 to 48 | 49 to 59 | 60 hours | Part- |           |
|                  | hours  | hours  | hours   | hours    | hours    | hours    | hours    | and over | time  | Full-time |
| Malvern Hills    |        |        |         |          |          |          |          |          |       |           |
| Urban            | 42     | 184    | 1,314   | 2,770    | 2,995    | 5,424    | 1,420    | 868      | 28.7  | 71.3      |
| Rural            | 69     | 241    | 1,555   | 3,195    | 2,661    | 6,592    | 2,314    | 1,801    | 27.5  | 72.5      |
| Less Sparse      | 69     | 241    | 1,555   | 3,195    | 2,661    | 6,592    | 2,314    | 1,801    | 27.5  | 72.5      |
| Town             | 6      | 28     | 237     | 532      | 499      | 1,190    | 338      | 218      | 26.3  | 73.7      |
| Village          | 30     | 124    | 815     | 1,667    | 1,372    | 3,397    | 1,181    | 876      | 27.9  | 72.1      |
| Dispersed        | 33     | 89     | 503     | 996      | 790      | 2,005    | 795      | 707      | 27.4  | 72.6      |
| Sparse           | -      | -      | -       | -        | -        | -        | -        | -        | -     | -         |
| Town             | -      | -      | -       | -        | -        | -        | -        | -        | -     | -         |
| Village          | -      | -      | -       | -        | -        | -        | -        | -        | -     | -         |
| Dispersed        | -      | -      | -       | -        | -        | -        | -        | -        | -     | -         |
| Total            | 111    | 425    | 2,869   | 5,965    | 5,656    | 12,016   | 3,734    | 2,669    | 28.0  | 72.0      |
| Percentage rural | 62.2   | 56.7   | 54.2    | 53.6     | 47.0     | 54.9     | 62.0     | 67.5     |       |           |
| West Midlands    |        |        |         |          |          |          |          |          |       |           |
| Urban            | 2,792  | 16,572 | 134,099 | 318,967  | 394,960  | 795,478  | 171,845  | 95,765   | 24.5  | 75.5      |
| Rural            | 870    | 4,643  | 31,583  | 67,658   | 58,446   | 152,577  | 49,375   | 38,739   | 25.9  | 74.1      |
| Total            | 3,662  | 21,215 | 165,682 | 386,625  | 453,406  | 948,055  | 221,220  | 134,504  | 24.7  | 75.3      |

Source table from the Census: UV41 Hours worked

Source table from the Census: UV41 Hours worked