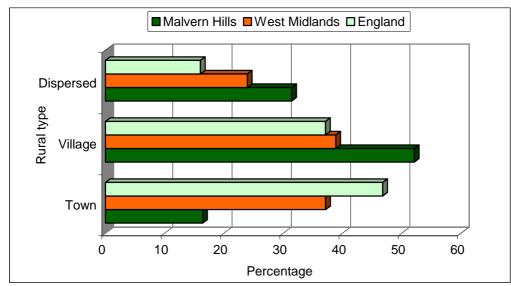

#### Population

In Malvern Hills 52.9% of people live in rural areas, compared with 15.7% in the Government Office Region. Within the rural areas all people live in less sparse areas

|                  |        | Malvern Hills |        |           | West Midlands |           |
|------------------|--------|---------------|--------|-----------|---------------|-----------|
|                  | Male   | Female        | Total  | Male      | Female        | Total     |
| Urban            | 16,308 | 17,718        | 34,026 | 2,165,396 | 2,274,096     | 4,439,492 |
| Rural            | 18,734 | 19,412        | 38,146 | 409,715   | 418,101       | 827,816   |
| Less Sparse      | 18,734 | 19,412        | 38,146 | 383,437   | 391,125       | 774,562   |
| Town             | 3,075  | 3,429         | 6,504  | 144,810   | 152,545       | 297,355   |
| Village          | 9,768  | 10,015        | 19,783 | 152,407   | 153,903       | 306,310   |
| Dispersed        | 5,891  | 5,968         | 11,859 | 86,220    | 84,677        | 170,897   |
| Sparse           | -      | -             | -      | 26,278    | 26,976        | 53,254    |
| Town             | -      | -             | -      | 7,477     | 8,038         | 15,515    |
| Village          | -      | -             | -      | 6,918     | 7,297         | 14,215    |
| Dispersed        | -      | -             | -      | 11,883    | 11,641        | 23,524    |
| Total            | 35,042 | 37,130        | 72,172 | 2,575,111 | 2,692,197     | 5,267,308 |
| Percentage rural | 53.5   | 52.3          | 52.9   | 15.9      | 15.5          | 15.7      |

Source table from the Census: UV03 Gender

Proportion of the population of the Authority living in rural towns, villages and dispersed areas compared with the Government Office Region and England.

Source table from the Census: UV03 Gender