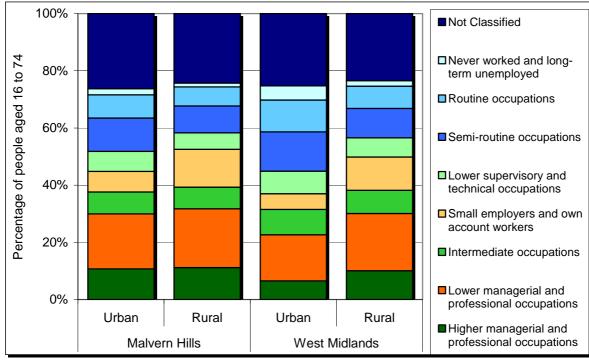

#### National Statistics Socio-Economic Classification (NS-SeC)

In this table all people aged 16 to 74 are classified according to their type of occupation using the National Statistics Socio-Economic Classification. Further details of this classification system are available from the National Statistics web site at: http://www.statistics.gov.uk/methods\_quality/ns\_sec/default.asp

#### Number of people in the Authority aged 16 to 74 by NS-SeC classification

|                                                |       |       | Malvern Hil | ls       |           |         |          |
|------------------------------------------------|-------|-------|-------------|----------|-----------|---------|----------|
|                                                | Urban |       | R           | ural     |           | West N  | lidlands |
|                                                | Total | Total | Towns       | Villages | Dispersed | Urban   | Rural    |
| Higher managerial and professional occupations | 2,550 | 3,094 | 398         | 1,640    | 1,056     | 207,982 | 61,115   |
| Lower managerial and professional occupations  | 4,546 | 5,703 | 871         | 3,008    | 1,824     | 511,238 | 121,823  |
| Intermediate occupations                       | 1,830 | 2,098 | 393         | 1,081    | 624       | 280,647 | 49,224   |
| Small employers and own account workers        | 1,696 | 3,673 | 486         | 1,672    | 1,515     | 174,333 | 71,108   |
| Lower supervisory and technical occupations    | 1,670 | 1,602 | 336         | 841      | 425       | 250,547 | 40,626   |
| Semi-routine occupations                       | 2,767 | 2,611 | 529         | 1,360    | 722       | 435,853 | 62,479   |
| Routine occupations                            | 1,915 | 1,836 | 385         | 992      | 459       | 354,034 | 47,453   |
| Never worked and long-term unemployed          | 518   | 375   | 56          | 201      | 118       | 157,173 | 11,413   |
| Not Classified                                 | 6,227 | 6,739 | 1,140       | 3,507    | 2,092     | 801,993 | 142,700  |

Source table from the Census: UV31 National Statistics Socio-economic classification

#### Percentage of people in the Authority aged 16 to 74 by NS-SeC classification

Source table from the Census: UV31 National Statistics Socio-economic classification