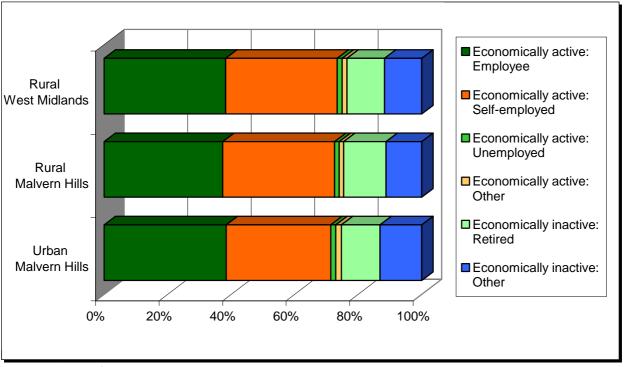

#### Economic activity and average number of hours worked

In rural Malvern Hills 31.8% of people aged 16 to 74 are economically inactive. 54.3% of those people are retired, 9.8% are students and 18.5% are looking after the home or family.

In comparison 34.3% of people aged 16 to 74 are economically inactive in urban Malvern Hills and 31.3% are economically inactive in rural parts of the Government Office Region.

#### Number of people aged 16 to 74 by economic activity

|                                 |        |        | Malvern Hil | ls        |           | West Mic  | llands  |
|---------------------------------|--------|--------|-------------|-----------|-----------|-----------|---------|
|                                 | Urban  |        | R           | ural      |           |           |         |
|                                 | Total  | Total  | Towns       | Villlages | Dispersed | Urban     | Rural   |
| Economically active             | 15,563 | 18,983 | 3,165       | 9,763     | 6,055     | 2,074,360 | 417,784 |
| Employee                        | 12,362 | 13,455 | 2,409       | 7,129     | 3,917     | 1,667,107 | 308,529 |
| Part-time                       | 3,248  | 3,519  | 588         | 1,899     | 1,032     | 375,589   | 76,199  |
| Full-time                       | 9,114  | 9,936  | 1,821       | 5,230     | 2,885     | 1,291,518 | 232,330 |
| Self-employed with employees    | 666    | 1,745  | 227         | 803       | 715       | 72,407    | 33,474  |
| Part-time                       | 116    | 261    | 36          | 125       | 100       | 9,993     | 4,885   |
| Full-time                       | 550    | 1,484  | 191         | 678       | 615       | 62,414    | 28,589  |
| Self-employed without employees | 1,453  | 2,762  | 340         | 1,297     | 1,125     | 122,975   | 50,991  |
| Part-time                       | 500    | 894    | 117         | 423       | 354       | 32,150    | 14,756  |
| Full-time                       | 953    | 1,868  | 223         | 874       | 771       | 90,825    | 36,235  |
| Unemployed                      | 510    | 506    | 93          | 270       | 143       | 130,102   | 12,698  |
| Full-time Students              | 572    | 515    | 96          | 264       | 155       | 81,769    | 12,092  |
| Economically inactive           | 8,124  | 8,857  | 1,463       | 4,584     | 2,810     | 1,098,936 | 189,936 |
| Retired                         | 3,902  | 4,805  | 864         | 2,476     | 1,465     | 430,116   | 95,297  |
| Student                         | 1,163  | 870    | 126         | 473       | 271       | 152,939   | 20,621  |
| Looking after home/family       | 1,406  | 1,642  | 200         | 831       | 611       | 211,043   | 36,046  |
| Permanently sick/disabled       | 1,073  | 994    | 192         | 524       | 278       | 192,071   | 23,441  |
| Other                           | 580    | 546    | 81          | 280       | 185       | 112,767   | 14,531  |
| % economically active           | 65.7   | 68.2   | 68.4        | 68.0      | 68.3      | 65.4      | 68.7    |
| % economically inactive         | 34.3   | 31.8   | 31.6        | 32.0      | 31.7      | 34.6      | 31.3    |

ource table from the Census: UV28 Economic activity

For the Census part-time working is defined as working 30 hours a week or less. Full-time is defined as working 31 or more hours a week.

#### Percentage of people aged 16 to 74 by economic activity

Source table from the Census: UV28 Economic activity