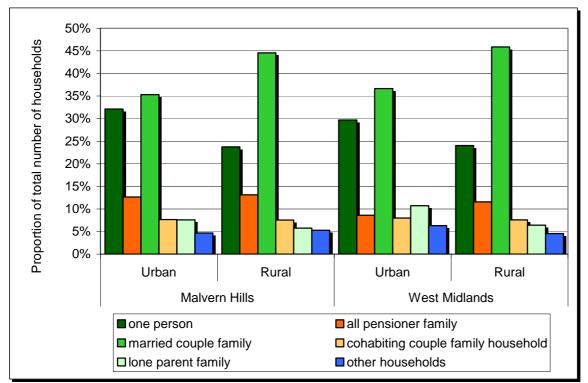

#### Household composition

# In Malvern Hills 52.2% of households are in rural areas. 23.7% of rural households are single person households. 5.8% of rural households are lone parent family households.

#### Number of households, by composition of the household

|                                     | Urban  |        |       |           | Rural     |      |         |           | % rural |
|-------------------------------------|--------|--------|-------|-----------|-----------|------|---------|-----------|---------|
|                                     | Total  | Total  |       | Less spar | se        |      | Sparse  |           |         |
|                                     |        |        | Town  | Village   | Dispersed | Town | Village | Dispersed |         |
| Total number of households          | 14,389 | 15,736 | 2,971 | 8,011     | 4,754     | -    | -       | -         | 52.2    |
| One person household                | 4,619  | 3,734  | 984   | 1,824     | 926       | -    | -       | -         | 44.7    |
| pensioner                           | 2,518  | 2,252  | 617   | 1,107     | 528       | -    | -       | -         | 47.2    |
| other                               | 2,101  | 1,482  | 367   | 717       | 398       | -    | -       | -         | 41.4    |
| All pensioner family                | 1,818  | 2,065  | 393   | 1,073     | 599       | -    | -       | -         | 53.2    |
| Married couple family               | 5,082  | 7,013  | 1,037 | 3,658     | 2,318     | -    | -       | -         | 58.0    |
| no children                         | 1,969  | 3,008  | 423   | 1,547     | 1,038     | -    | -       | -         | 60.4    |
| with one dependent child            | 777    | 1,096  | 179   | 574       | 343       | -    | -       | -         | 58.5    |
| with two or more dependent children | 1,552  | 1,841  | 264   | 1,003     | 574       | -    | -       | -         | 54.3    |
| all children non-dependent          | 784    | 1,068  | 171   | 534       | 363       | -    | -       | -         | 57.7    |
| Cohabiting couple family            | 1,103  | 1,189  | 231   | 632       | 326       | -    | -       | -         | 51.9    |
| no children                         | 602    | 694    | 145   | 353       | 196       | -    | -       | -         | 53.5    |
| with one dependent child            | 194    | 227    | 52    | 121       | 54        | -    | -       | -         | 53.9    |
| two or more dependent children      | 250    | 188    | 22    | 119       | 47        | -    | -       | -         | 42.9    |
| all children non-dependent          | 57     | 80     | 12    | 39        | 29        | -    | -       | -         | 58.4    |
| Lone parent family                  | 1,093  | 906    | 185   | 453       | 268       | -    | -       | -         | 45.3    |
| with one dependent child            | 351    | 272    | 60    | 134       | 78        | -    | -       | -         | 43.7    |
| with two or more dependant children | 385    | 216    | 46    | 106       | 64        | -    | -       | -         | 35.9    |
| all children non-dependent          | 357    | 418    | 79    | 213       | 126       | -    | -       | -         | 53.9    |
| Other households                    | 674    | 829    | 141   | 371       | 317       | -    | -       | -         | 55.2    |
| with one dependent child            | 99     | 141    | 19    | 58        | 64        | -    | -       | -         | 58.8    |
| with two or more dependent children | 121    | 140    | 24    | 57        | 59        | -    | -       | -         | 53.6    |
| all student                         | 3      | -      | -     | -         | -         | -    | -       | -         | -       |
| all pensioner                       | 83     | 105    | 18    | 45        | 42        | -    | -       | -         | 55.9    |
| other                               | 368    | 443    | 80    | 211       | 152       | -    | -       | -         | 54.6    |

## Percentage of households by composition of household for the Authority and the Government Office Region.