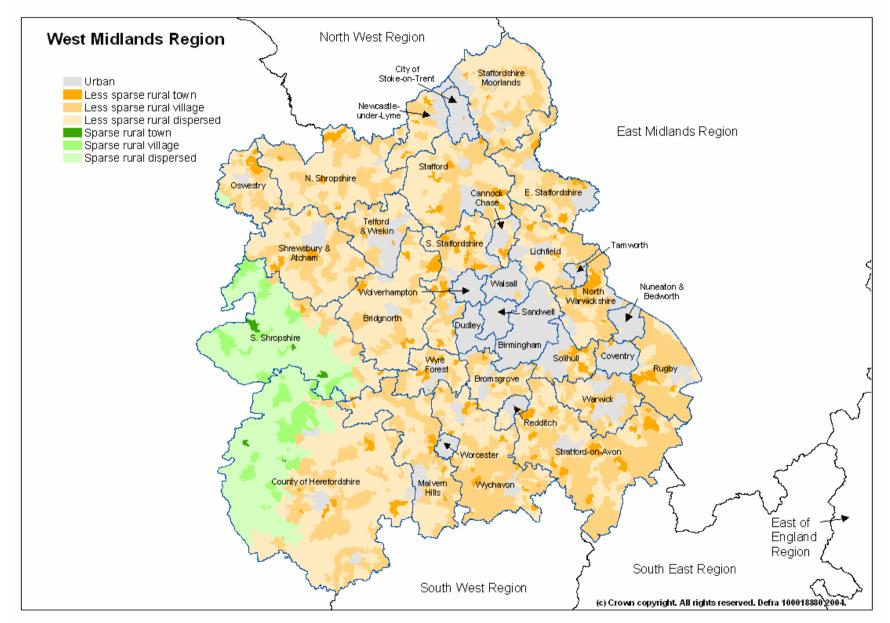

**Malvern Hills** 

Census 2001 and Access to Services Focus on Rural Areas

Malvern Hills is in the West Midlands Government Office Region

Map of the Government Office Region showing Authority boundaries and shaded by Output Area according to the urban / rural definition.