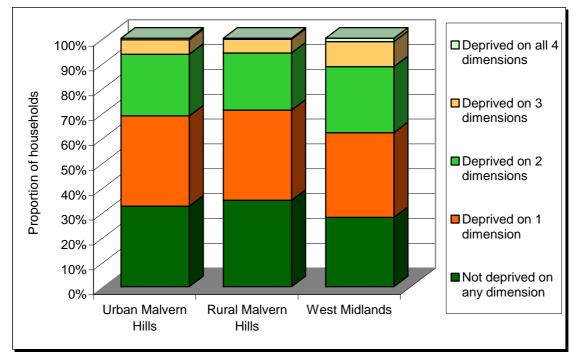

#### **Classification of household deprivation**

The classification of household deprivation on the Census is independent of the English Indices of Multiple Deprivation published by the Office of the Deputy Prime Minister. Four dimensions from the Census returns have been identified as giving an indication of household deprivation. Households are considered deprived if one or more of the following definitions applies to that household:

**Employment** – any member of the household aged 16-74 who is not a full-time student is classified as either unemployed or permanently sick.

**Education** – no member of the household aged 16 to pensionable age has at least 5 GCSE's (grade A to C) or equivalent AND no member of the household aged 16 to 18 is in full-time education.

**Health and disability** – any member of the household has general health 'not good' in the year before the census or has a limiting long term illness.

**Housing** – The household's accommodation is either overcrowded, or is in a shared dwelling, or does not have sole use of bath/shower and toilet, or has no central heating.

#### Classification of household deprivation (number of households)

|             |              |             | Malvern Hills |             |             | West M       | lidlands    |
|-------------|--------------|-------------|---------------|-------------|-------------|--------------|-------------|
|             | Not deprived | Deprived on | Deprived on   | Deprived on | Deprived on | Not deprived | Deprived on |
|             | on any       | 1           | 2             | 3           | all 4       | on any       | 1 or more   |
|             | dimension    | dimension   | dimensions    | dimensions  | dimensions  | dimension    | dimensions  |
| Urban       | 4,658        | 5,220       | 3,569         | 837         | 91          | 485,054      | 1,333,560   |
| Rural       | 5,463        | 5,693       | 3,611         | 860         | 75          | 116,277      | 218,629     |
| Less Sparse | 5,463        | 5,693       | 3,611         | 860         | 75          | 109,776      | 202,379     |
| Town        | 854          | 1,110       | 794           | 192         | 6           | 41,368       | 83,070      |
| Village     | 2,843        | 2,908       | 1,795         | 415         | 39          | 43,926       | 77,863      |
| Dispersed   | 1,766        | 1,675       | 1,022         | 253         | 30          | 24,482       | 41,446      |
| Sparse      | -            | -           | -             | -           | -           | 6,501        | 16,250      |
| Town        | -            | -           | -             | -           | -           | 1,680        | 5,260       |
| Village     | -            | -           | -             | -           | -           | 1,724        | 4,419       |
| Dispersed   | -            | -           | -             | -           | -           | 3,097        | 6,571       |

#### Comparison of household deprivation in urban and rural parts of the Authority

Source table from the Census: UV67 Classification of household deprivation