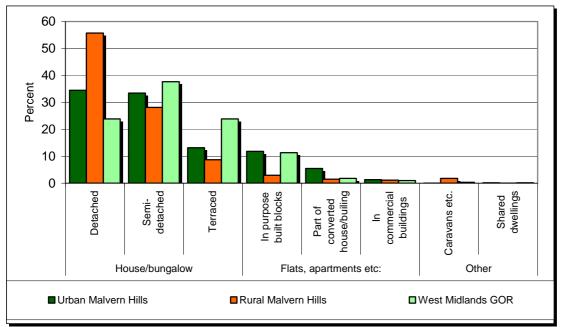

#### Accommodation and tenure

In rural Malvern Hills 92.6% of households live in houses or bungalows,

5.6% live in flats, apartments (and other similar properties) and 1.8% live in other types of accommodation such as shared dwellings, caravans, mobile or temporary structures. In urban Malvern Hills 81.1% of households live in houses or bungalows,

18.7% live in flats, apartments (and other similar properties) and 0.2% live in other types of accommodation such as shared dwellings, caravans, mobile or temporary structures.

Number of households in the Authority and Government Office Region by accommodation type

|                                        |        |        | Malvern Hil | ls       |           |           |         |
|----------------------------------------|--------|--------|-------------|----------|-----------|-----------|---------|
|                                        | Urban  |        | Ru          | ıral     |           | West Mi   | dlands  |
|                                        | Total  | Total  | Towns       | Villages | Dispersed | Urban     | Rural   |
| In an unshared dwelling                | 14,814 | 16,467 | 3,083       | 8,391    | 4,993     | 1,874,595 | 348,589 |
| House or bungalow                      | 12,032 | 15,250 | 2,608       | 7,857    | 4,785     | 1,578,246 | 323,534 |
| Detatched                              | 5,116  | 9,183  | 1,099       | 4,584    | 3,500     | 359,521   | 171,628 |
| Semi-detatched                         | 4,963  | 4,630  | 979         | 2,585    | 1,066     | 731,907   | 107,041 |
| Terraced (including end-terrace)       | 1,953  | 1,437  | 530         | 688      | 219       | 486,818   | 44,865  |
| Flat; maisonette or apartment          | 2,772  | 924    | 463         | 341      | 120       | 293,490   | 19,954  |
| In a purpose-built block of flats      | 1,756  | 488    | 259         | 193      | 36        | 239,660   | 12,194  |
| Part of a converted or shared house    | 815    | 247    | 72          | 112      | 63        | 35,638    | 4,519   |
| In a commercial building               | 201    | 189    | 132         | 36       | 21        | 18,192    | 3,241   |
| Caravan, mobile or temporary structure | 10     | 293    | 12          | 193      | 88        | 2,859     | 5,101   |
| In a shared dwelling                   | 25     | 9      | -           | 6        | 3         | 4,272     | 226     |

Source table from the Census: UV56 Accommodation Type (Households)

Percentage of households in the Authority and the Government Office Region by type of accommodation.

Source table from the Census: UV56 Accommodation Type (Households)