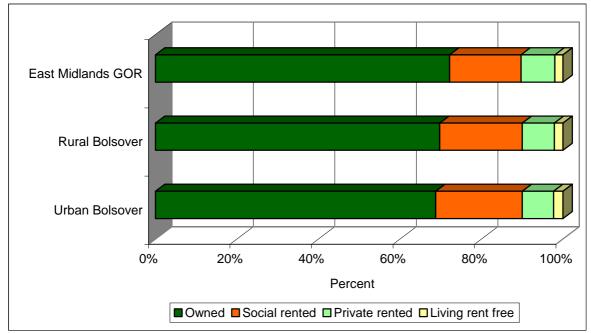

In rural Bolsover 69.8% of housholds live in owned

accommodation, 20.3% live in social rented accommodation and 7.8% live in private rented accomodation.

In urban Bolsover 68.8% of housholds live in owned

accommodation, 21.3% live in social rented accommodation and 7.6% live in private rented accomodation.

## Percentage of households by tenure

Source table from the Census: UV63 Tenure (Households)