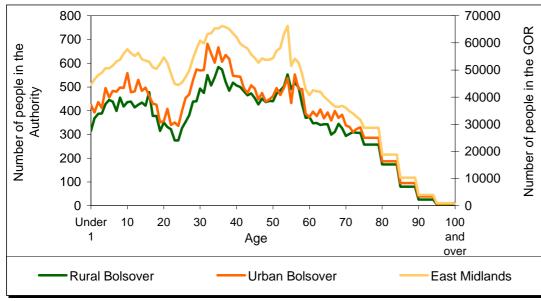

#### Age

In Bolsover 5.6% of the population live in rural areas and are under 10 years old. 11.4% of the Authority's population live in rural areas and are under 19 years of age. 5.9% are aged 70 or over and live in rural areas.

Total population within the Authority, broken down by age.

Source table from the Census: UV04 Age

Age of the population in urban/rural parts of the Authority and totals for the Government Office Region.