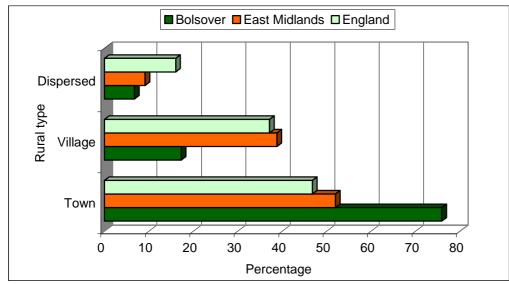

Source table from the Census: UV03 Gender

Proportion of the population of the Authority living in rural towns, villages and dispersed areas compared with the Government Office Region and England.

Source table from the Census: UV03 Gender