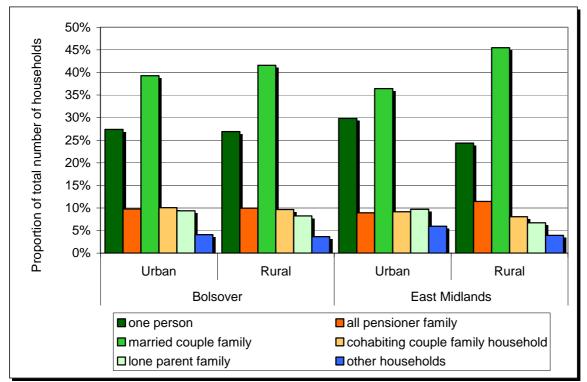

#### In Bolsover 47.2% of households are in

rural areas. 26.9% of rural households are single person households. 8.2% of rural households are lone parent family households.

# Number of households, by composition of the household

|                                     | Urban  |        |        |           | Rural     |      |         |           | % rural |
|-------------------------------------|--------|--------|--------|-----------|-----------|------|---------|-----------|---------|
|                                     | Total  | Total  |        | Less spar | rse       |      | Sparse  |           |         |
|                                     |        |        | Town   | Village   | Dispersed | Town | Village | Dispersed |         |
| Total number of households          | 16,015 | 14,289 | 10,888 | 2,394     | 1,007     | -    | -       | -         | 47.2    |
| One person household                | 4,390  | 3,846  | 2,992  | 601       | 253       | -    | -       | -         | 46.7    |
| pensioner                           | 2,371  | 2,165  | 1,697  | 331       | 137       | -    | -       | -         | 47.7    |
| other                               | 2,019  | 1,681  | 1,295  | 270       | 116       | -    | -       | -         | 45.4    |
| All pensioner family                | 1,569  | 1,421  | 1,081  | 223       | 117       | -    | -       | -         | 47.5    |
| Married couple family               | 6,289  | 5,943  | 4,488  | 1,013     | 442       | -    | -       | -         | 48.6    |
| no children                         | 2,441  | 2,316  | 1,706  | 406       | 204       | -    | -       | -         | 48.7    |
| with one dependent child            | 1,152  | 1,060  | 828    | 162       | 70        | -    | -       | -         | 47.9    |
| with two or more dependent children | 1,615  | 1,537  | 1,182  | 261       | 94        | -    | -       | -         | 48.8    |
| all children non-dependent          | 1,081  | 1,030  | 772    | 184       | 74        | -    | -       | -         | 48.8    |
| Cohabiting couple family            | 1,611  | 1,380  | 1,044  | 236       | 100       | -    | -       | -         | 46.1    |
| no children                         | 809    | 686    | 508    | 115       | 63        | -    | -       | -         | 45.9    |
| with one dependent child            | 361    | 332    | 268    | 48        | 16        | -    | -       | -         | 47.9    |
| two or more dependent children      | 377    | 290    | 214    | 58        | 18        | -    | -       | -         | 43.5    |
| all children non-dependent          | 64     | 72     | 54     | 15        | 3         | -    | -       | -         | 52.9    |
| Lone parent family                  | 1,499  | 1,177  | 894    | 227       | 56        | -    | -       | -         | 44.0    |
| with one dependent child            | 519    | 403    | 313    | 70        | 20        | -    | -       | -         | 43.7    |
| with two or more dependant children | 469    | 387    | 294    | 80        | 13        | -    | -       | -         | 45.2    |
| all children non-dependent          | 511    | 387    | 287    | 77        | 23        | -    | -       |           | 43.1    |
| Other households                    | 657    | 522    | 389    | 94        | 39        | -    | -       | -         | 44.3    |
| with one dependent child            | 120    | 87     | 63     | 21        | 3         | -    | -       | -         | 42.0    |
| with two or more dependent children | 132    | 99     | 71     | 16        | 12        | -    | -       |           | 42.9    |
| all student                         | -      | -      | -      | -         | -         | -    | -       | -         | -       |
| all pensioner                       | 72     | 39     | 27     | 9         | 3         | -    | -       |           | 35.1    |
| other                               | 333    | 297    | 228    | 48        | 21        | -    |         |           | 47.1    |

# Percentage of households by composition of household for the Authority and the Government Office Region.