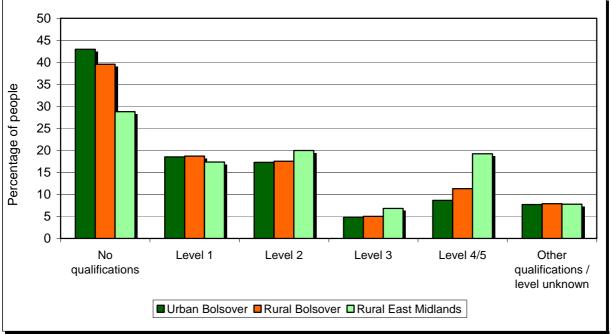

#### In Bolsover 41.4% of the people aged 16 to 74 have no

academic, vocational or professional qualifications, compared with 31.6% in the Region as a whole. 45.4% of the people with no such qualifications are in rural parts of the Authority.

|                  |        |         |           | in the autho<br>els. (please | • •   |       | Percentage with no qualifications |      |
|------------------|--------|---------|-----------|------------------------------|-------|-------|-----------------------------------|------|
|                  | None   | Level 1 | Authority | GOR                          |       |       |                                   |      |
| Urban            | 11,689 | 5,046   | 43.0      | 32.8                         |       |       |                                   |      |
| Rural            | 9,711  | 4,587   | 4,303     | 1,232                        | 2,773 | 1,932 | 39.6                              | 28.8 |
| Less Sparse      | 9,711  | 4,587   | 4,303     | 1,232                        | 2,773 | 1,932 | 39.6                              | 28.5 |
| Town             | 7,281  | 3,572   | 39.0      | 29.7                         |       |       |                                   |      |
| Village          | 1,859  | 735     | 649       | 189                          | 397   | 327   | 44.7                              | 26.8 |
| Dispersed        | 571    | 280     | 324       | 102                          | 307   | 151   | 32.9                              | 28.7 |
| Sparse           | -      | -       | -         | -                            | -     | -     | -                                 | -    |
| Town             | -      | -       | -         | -                            | -     | -     | -                                 | -    |
| Village          | -      | -       | -         | -                            | -     | -     | -                                 | -    |
| Dispersed        | -      | -       | -         | -                            | -     |       |                                   |      |
| Total            | 21,400 | 9,633   | 4,034     | 41.4                         | 31.6  |       |                                   |      |
| Percentage rural | 45.4   | 47.6    | 47.8      | 48.3                         | 54.1  | 47.9  |                                   |      |

#### Number of people aged 16 to 74 by qualification level

Source table from the Census: UV24 Qualifications

#### Footnotes

None: No academic, vocational or professional qualifications

Level 1: 1+ 'O' levels/CSE/GCSE (any grade), NVQ level 1, Foundation GNVQ

Level 2: 5+ 'O' levels, 5+ CSEs (grade 1), 5+ GCSEs (grade A to C), School Certificate, 1+ 'A' levels/AS levels, NVQ level 2, Intermediate GNVQ

Level 3: 2+ 'A' levels, 4+ AS levels, Higher School Certificate, NVQ level 3, Advanced GNVQ

Level 4/5: First degree, Higher degree, NVQ levels 4-5, HND, HNC, Qualified Teacher Status, Qualified Medical Doctor, Qualified Dentist, Qualified Nurse, Midwife, Health Visitor

Other: Other qualifications or level unknown e.g. City and Guilds, RSA/OCR, BTEC/Edexcel, other professional qualifications.

<u>Percentage of people aged 16 to 74 with each level of qualification in the Authority and the rural part of the Government Office Region.</u>

Source table from the Census: UV24 Qualifications