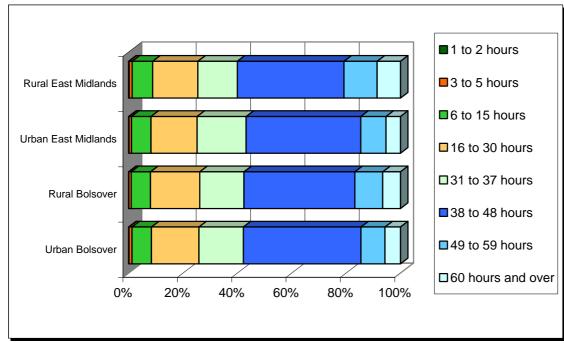

# Percentage of people aged 16 to 74 by economic activity

Source table from the Census: UV28 Economic activity

# Number of people aged 16 to 74 in employment by number of hours worked per week

|                  |        |        |         |          |          |          |          | Ĩ        |       |           |
|------------------|--------|--------|---------|----------|----------|----------|----------|----------|-------|-----------|
|                  |        | Par    | t-time  |          |          | Full-    | time     |          |       | rcent     |
|                  | 1 to 2 | 3 to 5 | 6 to 15 | 16 to 30 | 31 to 37 | 38 to 48 | 49 to 59 | 60 hours | Part- |           |
|                  | hours  | hours  | hours   | hours    | hours    | hours    | hours    | and over | time  | Full-time |
| Bolsover         |        |        |         |          |          |          |          |          |       |           |
| Urban            | 24     | 167    | 1,099   | 2,679    | 2,502    | 6,638    | 1,352    | 872      | 25.9  | 74.1      |
| Rural            | 15     | 124    | 1,005   | 2,560    | 2,300    | 5,768    | 1,446    | 919      | 26.2  | 73.8      |
| Less Sparse      | 15     | 124    | 1,005   | 2,560    | 2,300    | 5,768    | 1,446    | 919      | 26.2  | 73.8      |
| Town             | 9      | 82     | 789     | 1,971    | 1,764    | 4,440    | 1,088    | 650      | 26.4  | 73.6      |
| Village          | 3      | 33     | 154     | 411      | 354      | 906      | 218      | 188      | 26.5  | 73.5      |
| Dispersed        | 3      | 9      | 62      | 178      | 182      | 422      | 140      | 81       | 23.4  | 76.6      |
| Sparse           | -      | -      | -       | -        | -        | -        | -        | -        | -     | -         |
| Town             | -      | -      | -       | -        | -        | -        | -        | -        | -     | -         |
| Village          | -      | -      | -       | -        | -        | -        | -        | -        | -     | -         |
| Dispersed        | -      | -      | -       | -        | -        | -        | -        | -        | -     | -         |
| Total            | 39     | 291    | 2,104   | 5,239    | 4,802    | 12,406   | 2,798    | 1,791    | 26.0  | 74.0      |
| Percentage rural | 38.5   | 42.6   | 47.8    | 48.9     | 47.9     | 46.5     | 51.7     | 51.3     |       |           |
| East Midlands    |        |        |         |          |          |          |          |          |       |           |
| Urban            | 2,221  | 12,105 | 95,491  | 225,040  | 240,139  | 559,864  | 123,116  | 70,735   | 25.2  | 74.8      |
| Rural            | 1,239  | 6,518  | 44,476  | 98,015   | 85,325   | 231,225  | 71,850   | 50,478   | 25.5  | 74.5      |
| Total            | 3,460  | 18,623 | 139,967 | 323,055  | 325,464  | 791,089  | 194,966  | 121,213  | 25.3  | 74.7      |