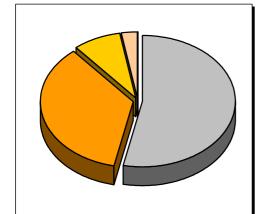

# Proportion of children under 5 split by the urban rural definition, for the Authority and the Government Office Region

Authority: Bolsover Number of under 5's: 4,100

Government Office Region: East Midlands Number of under 5's: 238,900

Urban
Less Sparse Rural Town
Less Sparse Rural Village
Less Sparse Rural Dispersed
Sparse Rural Town
Sparse Rural Village
Sparse Rural Dispersed

Source table from the Census: UV04 Age