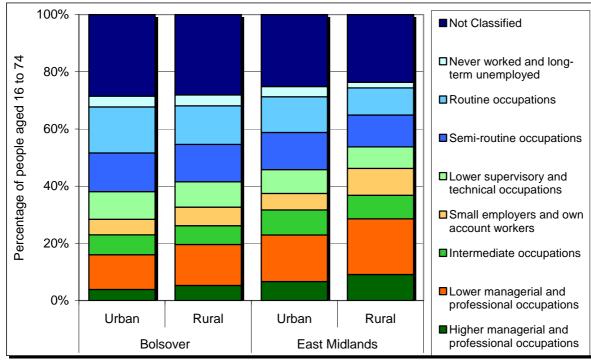

# National Statistics Socio-Economic Classification (NS-SeC)

In this table all people aged 16 to 74 are classified according to their type of occupation using the National Statistics Socio-Economic Classification. Further details of this classification system are available from the National Statistics web site at: http://www.statistics.gov.uk/methods\_quality/ns\_sec/default.asp

#### Number of people in the Authority aged 16 to 74 by NS-SeC classification

|                                                |       |             | Bolsover |          |           |         |               |  |  |
|------------------------------------------------|-------|-------------|----------|----------|-----------|---------|---------------|--|--|
|                                                | Urban | Urban Rural |          |          |           |         | East Midlands |  |  |
|                                                | Total | Total       | Towns    | Villages | Dispersed | Urban   | Rural         |  |  |
| Higher managerial and professional occupations | 1,047 | 1,297       | 993      | 189      | 115       | 141,220 | 81,475        |  |  |
| Lower managerial and professional occupations  | 3,294 | 3,522       | 2,683    | 483      | 356       | 345,354 | 174,674       |  |  |
| Intermediate occupations                       | 1,902 | 1,620       | 1,276    | 218      | 126       | 186,194 | 73,834        |  |  |
| Small employers and own account workers        | 1,475 | 1,591       | 1,084    | 331      | 176       | 122,634 | 84,587        |  |  |
| Lower supervisory and technical occupations    | 2,635 | 2,194       | 1,675    | 376      | 143       | 176,422 | 67,511        |  |  |
| Semi-routine occupations                       | 3,661 | 3,214       | 2,512    | 528      | 174       | 276,796 | 100,115       |  |  |
| Routine occupations                            | 4,392 | 3,318       | 2,540    | 639      | 139       | 264,058 | 84,940        |  |  |
| Never worked and long-term unemployed          | 1,010 | 941         | 735      | 179      | 27        | 76,584  | 17,678        |  |  |
| Not Classified                                 | 7,754 | 6,904       | 5,210    | 1,228    | 466       | 534,310 | 212,293       |  |  |

Source table from the Census: UV31 National Statistics Socio-economic classification

## Percentage of people in the Authority aged 16 to 74 by NS-SeC classification

Source table from the Census: UV31 National Statistics Socio-economic classification