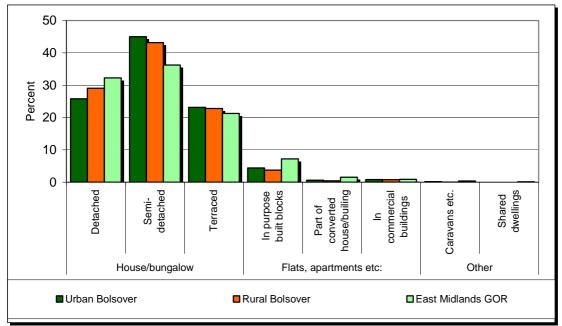

#### Accommodation and tenure

In rural Bolsover 95% of households live in houses or bungalows,

4.9% live in flats, apartments (and other similar properties) and 0% live in other types of accommodation such as shared dwellings, caravans, mobile or temporary structures. In urban Bolsover 93.9% of households live in houses or bungalows,

5.9% live in flats, apartments (and other similar properties) and 0.2% live in other types of accommodation such as shared dwellings, caravans, mobile or temporary structures.

Source table from the Census: UV56 Accommodation Type (Households)

Percentage of households in the Authority and the Government Office Region by type of accommodation.

Source table from the Census: UV56 Accommodation Type (Households)