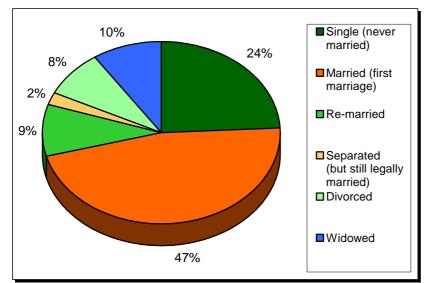

#### **Marital Status**

The 'Marital Status' table (UV07) classifies all people (i.e. from babies upwards) according to their marital status. To create the following table *it has been assumed* that all people aged under 16 would be in the "single – never married" category. All people under 16 years of age have been deducted from the original "single – never married" figures on the marital status to estimated figures on the marital status of people aged 16 or over.

Estimated number of people in the Authority and Government Office Region aged 16 or over, by marital status

|               | Single   | Married (first | Re-married | Separated          | Divorced | Widowed |
|---------------|----------|----------------|------------|--------------------|----------|---------|
|               | (never   | marriage)      |            | (but still legally |          |         |
|               | married) |                |            | married)           |          |         |
| Bolsover      |          |                |            |                    |          |         |
| Urban         | 7,643    | 13,973         | 2,439      | 717                | 2,591    | 2,928   |
| Rural         | 6,604    | 12,699         | 2,522      | 586                | 2,263    | 2,592   |
| Less Sparse   | 6,604    | 12,699         | 2,522      | 586                | 2,263    | 2,592   |
| Town          | 5,036    | 9,605          | 1,917      | 447                | 1,748    | 2,046   |
| Village       | 1,128    | 2,121          | 420        | 111                | 381      | 400     |
| Dispersed     | 440      | 973            | 185        | 28                 | 134      | 146     |
| Sparse        | -        | -              | -          | -                  | -        | -       |
| Town          | -        | -              | -          | -                  | -        | -       |
| Village       | -        | -              | -          | -                  | -        | -       |
| Dispersed     | -        | -              | -          | -                  | -        | -       |
| Total         | 14,247   | 26,672         | 4,961      | 1,303              | 4,854    | 5,520   |
| East Midlands |          |                |            |                    |          |         |
| Urban         | 704,407  | 1,004,965      | 179,179    | 57,445             | 197,626  | 197,722 |
| Rural         | 219,833  | 501,466        | 96,845     | 20,080             | 74,434   | 81,368  |
| Total         | 924,240  | 1,506,431      | 276,024    | 77,525             | 272,060  | 279,090 |

#### Estimated proportions of people aged 16 or over in rural parts of the Authority, by marital status.

Source tables from the Census: UV04 Age and UV07 Marital Status