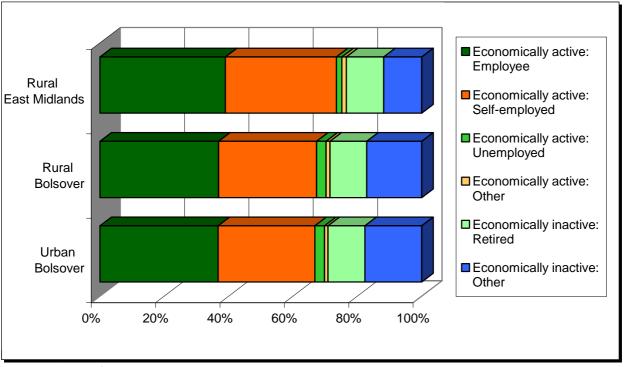

#### Economic activity and average number of hours worked

In rural Bolsover 38.2% of people aged 16 to 74 are economically inactive. 40% of those people are retired, 7.5% are students and 19.4% are looking after the home or family.

In comparison 39.5% of people aged 16 to 74 are economically inactive in urban Bolsover and 31.8% are economically inactive in rural parts of the Government Office Region.

#### Number of people aged 16 to 74 by economic activity

|                                 |        |        | Bolsover |           |           | East Mid  | lands   |
|---------------------------------|--------|--------|----------|-----------|-----------|-----------|---------|
|                                 | Urban  |        | R        | ural      |           |           |         |
|                                 | Total  | Total  | Towns    | Villlages | Dispersed | Urban     | Rural   |
| Economically active             | 16,461 | 15,151 | 11,577   | 2,450     | 1,124     | 1,414,615 | 611,715 |
| Employee                        | 13,523 | 12,135 | 9,375    | 1,894     | 866       | 1,144,070 | 475,439 |
| Part-time                       | 3,331  | 3,104  | 2,401    | 503       | 200       | 264,446   | 114,712 |
| Full-time                       | 10,192 | 9,031  | 6,974    | 1,391     | 666       | 879,624   | 360,727 |
| Self-employed with employees    | 569    | 657    | 445      | 122       | 90        | 49,521    | 38,684  |
| Part-time                       | 113    | 78     | 47       | 16        | 15        | 6,983     | 5,636   |
| Full-time                       | 456    | 579    | 398      | 106       | 75        | 42,538    | 33,048  |
| Self-employed without employees | 868    | 995    | 694      | 201       | 100       | 85,172    | 59,706  |
| Part-time                       | 244    | 236    | 166      | 48        | 22        | 22,946    | 17,114  |
| Full-time                       | 624    | 759    | 528      | 153       | 78        | 62,226    | 42,592  |
| Unemployed                      | 1,114  | 963    | 744      | 175       | 44        | 77,703    | 21,007  |
| Full-time Students              | 387    | 401    | 319      | 58        | 24        | 58,149    | 16,879  |
| Economically inactive           | 10,732 | 9,385  | 7,065    | 1,706     | 614       | 708,925   | 285,601 |
| Retired                         | 4,223  | 3,755  | 2,840    | 618       | 297       | 285,518   | 141,383 |
| Student                         | 697    | 708    | 537      | 120       | 51        | 108,171   | 27,634  |
| Looking after home/family       | 2,216  | 1,816  | 1,342    | 384       | 90        | 131,629   | 55,683  |
| Permanently sick/disabled       | 2,611  | 2,353  | 1,781    | 441       | 131       | 120,485   | 39,298  |
| Other                           | 985    | 753    | 565      | 143       | 45        | 63,122    | 21,603  |
| % economically active           | 60.5   | 61.8   | 62.1     | 59.0      | 64.7      | 66.6      | 68.2    |
| % economically inactive         | 39.5   | 38.2   | 37.9     | 41.0      | 35.3      | 33.4      | 31.8    |

ource table from the Census: UV28 Economic activity

For the Census part-time working is defined as working 30 hours a week or less. Full-time is defined as working 31 or more hours a week.

# Percentage of people aged 16 to 74 by economic activity

Source table from the Census: UV28 Economic activity