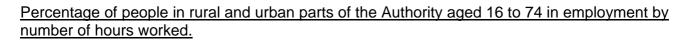

# Number of people aged 16 to 74 in employment by number of hours worked per week

|                  |        |        |         |          |          |          |          | Ĩ        |       |           |
|------------------|--------|--------|---------|----------|----------|----------|----------|----------|-------|-----------|
|                  |        | Par    | t-time  |          |          | Full-    | time     |          |       | rcent     |
|                  | 1 to 2 | 3 to 5 | 6 to 15 | 16 to 30 | 31 to 37 | 38 to 48 | 49 to 59 | 60 hours | Part- |           |
|                  | hours  | hours  | hours   | hours    | hours    | hours    | hours    | and over | time  | Full-time |
| Bolsover         |        |        |         |          |          |          |          |          |       |           |
| Urban            | 24     | 167    | 1,099   | 2,679    | 2,502    | 6,638    | 1,352    | 872      | 25.9  | 74.1      |
| Rural            | 15     | 124    | 1,005   | 2,560    | 2,300    | 5,768    | 1,446    | 919      | 26.2  | 73.8      |
| Less Sparse      | 15     | 124    | 1,005   | 2,560    | 2,300    | 5,768    | 1,446    | 919      | 26.2  | 73.8      |
| Town             | 9      | 82     | 789     | 1,971    | 1,764    | 4,440    | 1,088    | 650      | 26.4  | 73.6      |
| Village          | 3      | 33     | 154     | 411      | 354      | 906      | 218      | 188      | 26.5  | 73.5      |
| Dispersed        | 3      | 9      | 62      | 178      | 182      | 422      | 140      | 81       | 23.4  | 76.6      |
| Sparse           | -      | -      | -       | -        | -        | -        | -        | -        | -     | -         |
| Town             | -      | -      | -       | -        | -        | -        | -        | -        | -     | -         |
| Village          | -      | -      | -       | -        | -        | -        | -        | -        | -     | -         |
| Dispersed        | -      | -      | -       | -        | -        | -        | -        | -        | -     | -         |
| Total            | 39     | 291    | 2,104   | 5,239    | 4,802    | 12,406   | 2,798    | 1,791    | 26.0  | 74.0      |
| Percentage rural | 38.5   | 42.6   | 47.8    | 48.9     | 47.9     | 46.5     | 51.7     | 51.3     |       |           |
| East Midlands    |        |        |         |          |          |          |          |          |       |           |
| Urban            | 2,221  | 12,105 | 95,491  | 225,040  | 240,139  | 559,864  | 123,116  | 70,735   | 25.2  | 74.8      |
| Rural            | 1,239  | 6,518  | 44,476  | 98,015   | 85,325   | 231,225  | 71,850   | 50,478   | 25.5  | 74.5      |
| Total            | 3,460  | 18,623 | 139,967 | 323,055  | 325,464  | 791,089  | 194,966  | 121,213  | 25.3  | 74.7      |

Source table from the Census: UV41 Hours worked

Source table from the Census: UV41 Hours worked