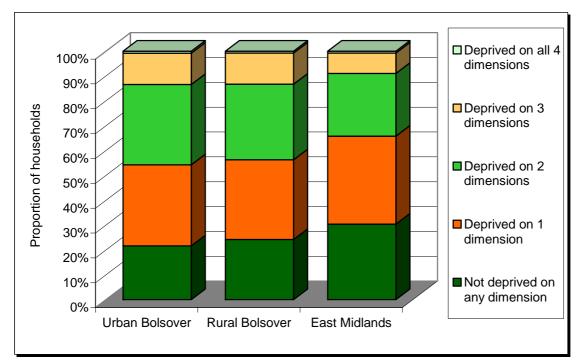

## **Classification of household deprivation**

The classification of household deprivation on the Census is independent of the English Indices of Multiple Deprivation published by the Office of the Deputy Prime Minister. Four dimensions from the Census returns have been identified as giving an indication of household deprivation. Households are considered deprived if one or more of the following definitions applies to that household:

#### Classification of household deprivation (number of households)

|             |              |             | Bolsover    |             |             | East M       | idlands     |
|-------------|--------------|-------------|-------------|-------------|-------------|--------------|-------------|
|             | Not deprived | Deprived on | Deprived on | Deprived on | Deprived on | Not deprived | Deprived on |
|             | on any       | 1           | 2           | 3           | all 4       | on any       | 1 or more   |
|             | dimension    | dimension   | dimensions  | dimensions  | dimensions  | dimension    | dimensions  |
| Urban       | 3,459        | 5,215       | 5,165       | 2,013       | 136         | 357,167      | 871,295     |
| Rural       | 3,450        | 4,575       | 4,332       | 1,791       | 109         | 169,588      | 334,313     |
| Less Sparse | 3,450        | 4,575       | 4,332       | 1,791       | 109         | 165,864      | 322,256     |
| Town        | 2,674        | 3,488       | 3,288       | 1,335       | 85          | 86,108       | 178,617     |
| Village     | 472          | 791         | 741         | 368         | 18          | 65,540       | 116,914     |
| Dispersed   | 304          | 296         | 303         | 88          | 6           | 14,216       | 26,725      |
| Sparse      | -            | -           | -           | -           | -           | 3,724        | 12,057      |
| Town        | -            | -           | -           | -           | -           | 720          | 2,652       |
| Village     | -            | -           | -           | -           | -           | 2,138        | 6,691       |
| Dispersed   | -            | -           | -           | -           | -           | 866          | 2,714       |

#### Comparison of household deprivation in urban and rural parts of the Authority