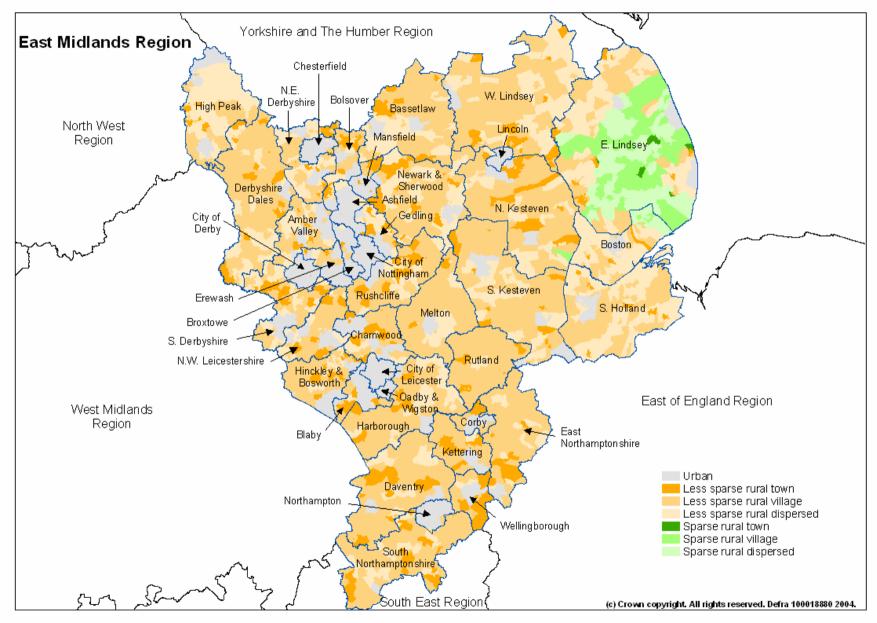

# **Bolsover**

Census 2001 and Access to Services Focus on Rural Areas

Bolsover is in the East Midlands Government Office Region

Map of the Government Office Region showing Authority boundaries and shaded by Output Area according to the urban / rural definition.