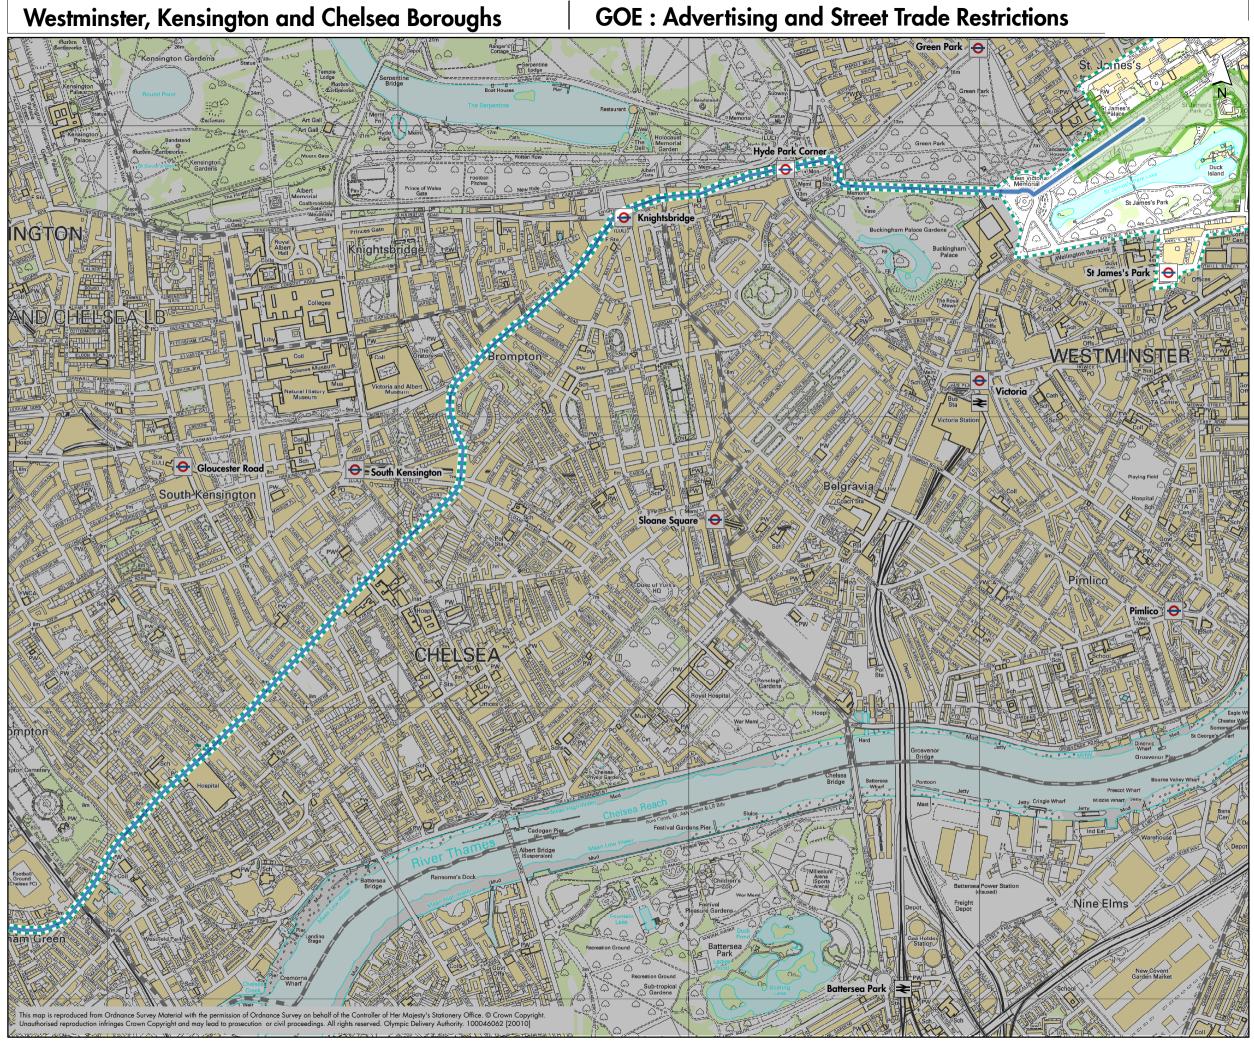

| Legend<br>Event Zone<br>Competition Venue<br>Footprint<br>Cycling Road Race<br>Borough Boundary                                                            |                                       |       |                 |  |       |      |      |  |
|------------------------------------------------------------------------------------------------------------------------------------------------------------|---------------------------------------|-------|-----------------|--|-------|------|------|--|
| Operational Days :<br>Saturday 28 July and Sunday<br>29 July 2012                                                                                          |                                       |       |                 |  |       |      |      |  |
| Sporting Event :<br>Cycling - Road                                                                                                                         |                                       |       |                 |  |       |      |      |  |
| Route (From Start):<br>-The Mall<br>-Constitution Hill<br>-A4 (Hyde Park Corner)<br>-A4 (Knightsbridge/Brompton Road)<br>-A308 (Brompton Road/Fulham Road) |                                       |       |                 |  |       |      |      |  |
| Route (To Finish):<br>-A308 (Brompton Road/Fulham Road)<br>-A4 (Knightsbridge/Brompton Road)<br>-A4 (Hyde Park Corner)<br>-Constitution Hill<br>-The Mall  |                                       |       |                 |  |       |      |      |  |
|                                                                                                                                                            |                                       |       |                 |  |       |      |      |  |
| Rev                                                                                                                                                        | v Description Drawn C                 |       |                 |  |       | ık'd | Date |  |
| Purp                                                                                                                                                       | pose of                               | Issue |                 |  |       |      |      |  |
| Purpose of Issue<br>GOE Discussion                                                                                                                         |                                       |       |                 |  |       |      |      |  |
| Creator<br>Government Olympic Executive                                                                                                                    |                                       |       |                 |  |       |      |      |  |
| Project Title                                                                                                                                              |                                       |       |                 |  |       |      |      |  |
| Cycling Road Race                                                                                                                                          |                                       |       |                 |  |       |      |      |  |
| Not Protectively Marked Access Constraints                                                                                                                 |                                       |       |                 |  |       |      |      |  |
| Drav                                                                                                                                                       | Drawn DN Checked GG/HA Approved GG/HA |       |                 |  |       |      |      |  |
|                                                                                                                                                            | 13,000                                | -     | Date<br>2010-10 |  | tatus | ls   | sue  |  |
| Drawing No. Rev. ODAT_0093_GOE_Cycling_Road_Race A                                                                                                         |                                       |       |                 |  |       |      |      |  |