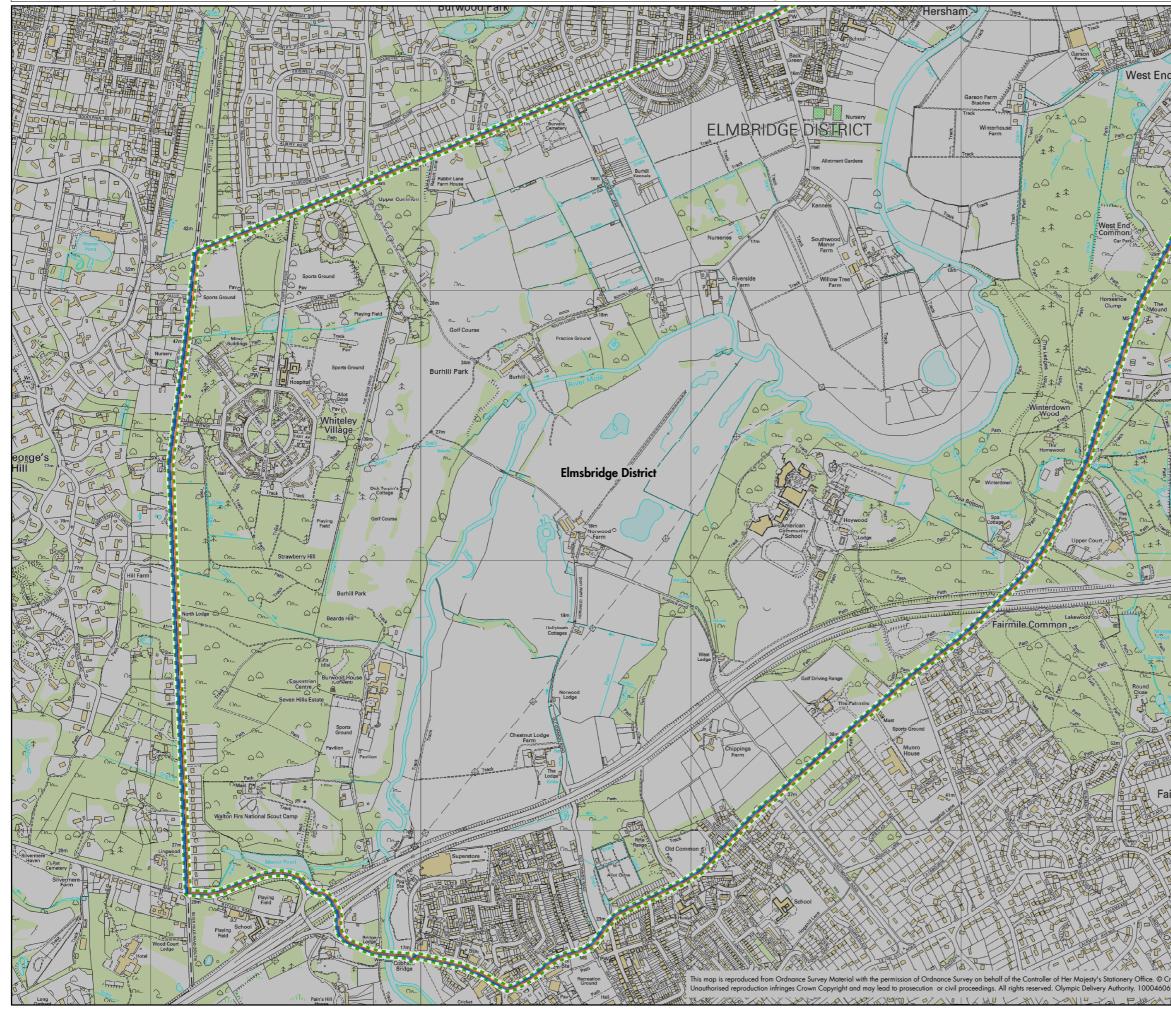

## Elmsbridge District (Hersham)

## GOE : Advertising and Street Trade Restrictions

|                                 | Legend<br>Event Zone<br>Cycling - Time Trial Route (men's)<br>Cycling - Time Trial Route<br>(women's)<br>District/Borough Boundary<br>Operational Days :<br>Wednesday 1 August 2012<br>Sporting Event :<br>Cycling Time Trial<br>Route (men's and women's):<br>-Burwood Road<br>-B365 (Seven Hills Road)<br>-A245 (Byfleet Road/Portsmouth Road)<br>-A307 (Portsmouth Road) |                               |
|---------------------------------|-----------------------------------------------------------------------------------------------------------------------------------------------------------------------------------------------------------------------------------------------------------------------------------------------------------------------------------------------------------------------------|-------------------------------|
| Barry Con-                      | Rev Description Drawn Chk'd Date                                                                                                                                                                                                                                                                                                                                            | Cycling - Time Trial          |
| mile<br>wr.Copyright:<br>[2010] | Purpose of Issue     GOE Discussion     Creator     Government Olympic Executive     Project Title   Cycling Time Trial     Security Class     Not Protectively Marked     Access Constraints   Approved     Drawn   DN   Checked   Approved     1:14,000   @A1   Date   2010-10-19   Status   DRAFT     Drawing No.   ODAT_0093_GOE_Cycling_Time_Trial   Rev.   A          | Elmsbridge District (Hersham) |