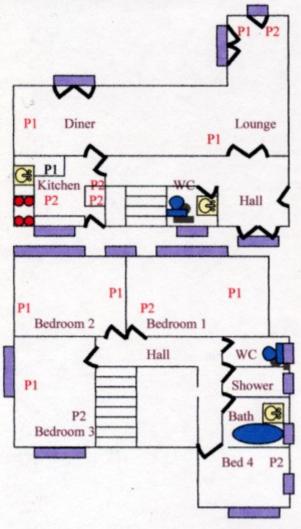

Your house is located within Dhekelia Garrison main camp some 10 miles east of Larnaca and its airport.

The following facilities are all located within the camp boundaries, Banks, Post Office, Med Cen-, Dentist and a large NAAFI. They are within a short walk/drive or alternatively a short bus ride. All Married Quarters and Schools are also within the camp boundaries.

www.dhekelia@hivegb.co.uk

#### Measurements for the first floor

Bedroom  $1 = 3.50 \text{m} \times 3.70 \text{m}$ 

Bedroom  $2 = 3.50 \text{m} \times 3.70 \text{m}$ 

Bedroom 3 = 3.45 m x 3.50 m

Bedroom  $4 = 3.00 \text{m} \times 3.05 \text{m}$ 

Windows

Bed  $1 = 170cm \times 240cm \times 2$ 

Bed  $2 = 170cm \times 240cm \times 2$ 

= 60 cm x 65 cm x2

Bed 3 = 120 cm x 25 cm x 2

Bed  $4 = 120cm \times 25cm \times 4$ Bath =  $165cm \times 40cm \times 2$ 

WC = 40cn x 60cm x2

Show = 40cm x 60cm x2

This picture is of a Type 5, Grade 3 Married Quarter in Cambrai Road.

This picture is of a Type 5, Grade 4 Married Quarter in Blenheim Village.