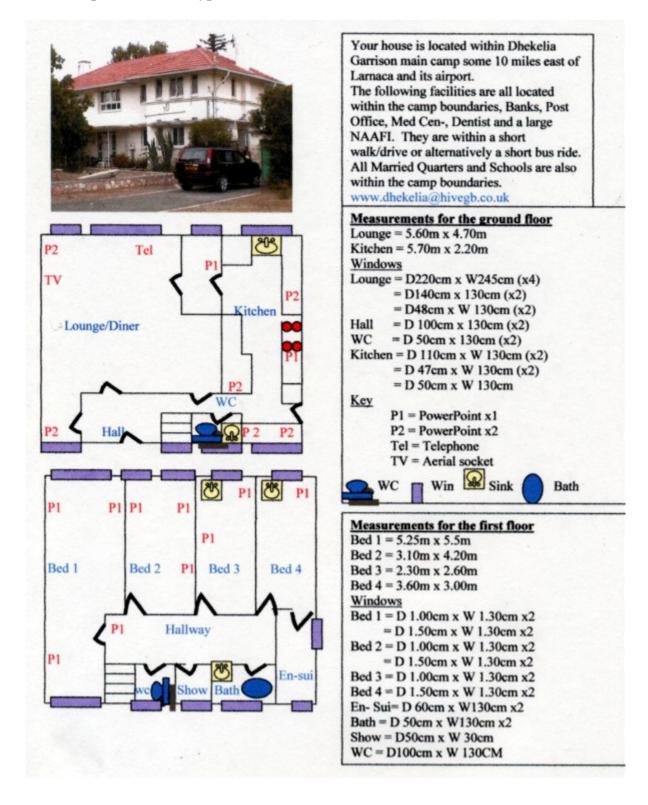

Your house is located within Dhekelia Garrison main camp some 10 miles east of Larnaca and its airport.

The following facilities are all located within the camp boundaries, Banks, Post Office, Med Cen-, Dentist and a large NAAFI. They are within a short walk/drive or alternatively a short bus ride. All Married Quarters and Schools are also within the camp boundaries.

www.dhekelia@hivegb.co.uk

# Measurements for the ground floor Lounge = 5.30m x 3.85m Diner = 3.45m x 3.90m Hall = 2.70m x 1.70m Kitchen = 3.30m x 2.70m Windows Lounge = 1.75cm x 2.60cm Patio doors x2 = 90cm x 2.60cm Patio doors x1 = 1.75cm x 2.60cm Patio doors x2 = 1.70cm x 2.20cm Patio doors x2 Kitchen= 1.40cm x 1.10cm x2 WC = 60cm x 40cm x2

#### Measurements for the first floor

Bedroom  $1 = 3.50 \text{m} \times 3.70 \text{m}$ 

Bedroom  $2 = 3.50 \text{m} \times 3.70 \text{m}$ 

Bedroom 3 = 3.45 m x 3.50 m

Bedroom  $4 = 3.00 \text{m} \times 3.05 \text{m}$ 

Windows

Bed  $1 = 170cm \times 240cm \times 2$ 

Bed  $2 = 170cm \times 240cm \times 2$ 

= 60 cm x 65 cm x2

Bed 3 = 120 cm x 25 cm x 2

Bed  $4 = 120cm \times 25cm \times 4$ Bath =  $165cm \times 40cm \times 2$ 

WC = 40cn x 60cm x2

Show = 40cm x 60cm x2

This picture is of a Type 5, Grade 3 Married Quarter in Cambrai Road.

This picture is of a Type 5, Grade 4 Married Quarter in Blenheim Village.