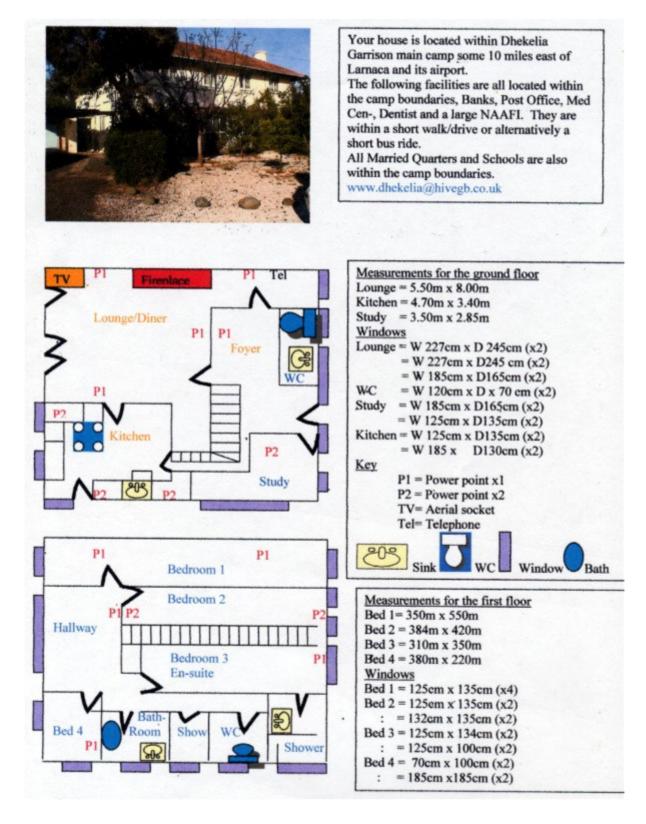

## This picture is of a Type 3, Grade 3 Married Quarter in Cambria Road.

This picture is of a Type 3, Grade 4 Married Quarter in Lumley Road.

This picture is of a Type 4, Grade 3 Married Quarter in Cambrai Road.

Your house is located within Dhekelia Garrison main camp some 10 miles east of Larnaca and its airport.

The following facilities are all located within the camp boundaries, Banks, Post Office, Med Cen-, Dentist and a large NAAFI. They are within a short walk/drive or alternatively a short bus ride. All Married Quarters and Schools are also within the camp boundaries.

www.dhekelia@hivegb.co.uk

# Measurements for the ground floor Lounge = 5.30m x 3.85m Diner = 3.45m x 3.90m Hall = 2.70m x 1.70m Kitchen = 3.30m x 2.70m Windows Lounge = 1.75cm x 2.60cm Patio doors x2 = 90cm x 2.60cm Patio doors x1 = 1.75cm x 2.60cm Patio doors x2 = 1.70cm x 2.20cm Patio doors x2 Kitchen= 1.40cm x 1.10cm x2 WC = 60cm x 40cm x2

#### Measurements for the first floor

Bedroom  $1 = 3.50 \text{m} \times 3.70 \text{m}$ 

Bedroom  $2 = 3.50 \text{m} \times 3.70 \text{m}$ 

Bedroom 3 = 3.45 m x 3.50 m

Bedroom  $4 = 3.00 \text{m} \times 3.05 \text{m}$ 

Windows

Bed  $1 = 170cm \times 240cm \times 2$ 

Bed  $2 = 170cm \times 240cm \times 2$ 

= 60 cm x 65 cm x2

Bed 3 = 120 cm x 25 cm x 2

Bed  $4 = 120cm \times 25cm \times 4$ Bath =  $165cm \times 40cm \times 2$ 

WC = 40cn x 60cm x2

Show = 40cm x 60cm x2

This picture is of a Type 5, Grade 3 Married Quarter in Cambrai Road.

This picture is of a Type 5, Grade 4 Married Quarter in Blenheim Village.