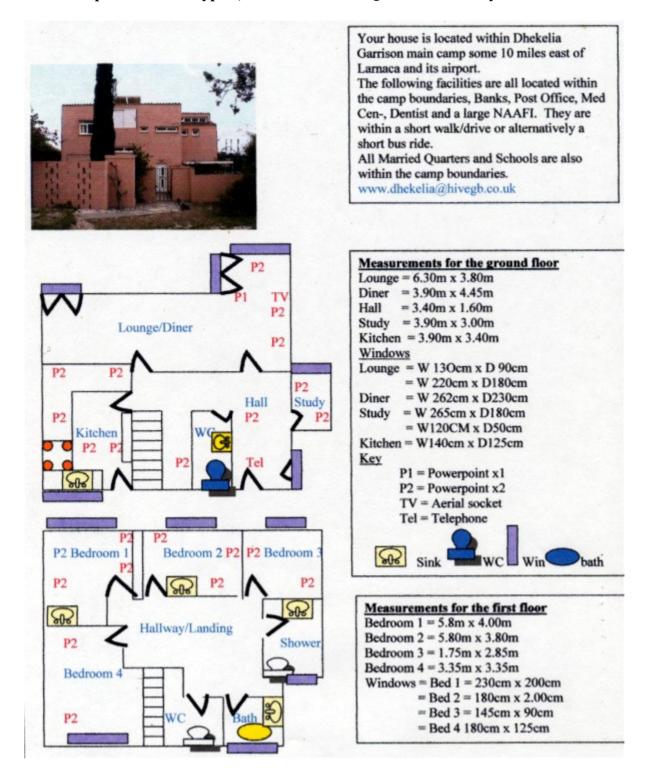

Your house is located within Dhekelia Garrison main camp some 10 miles east of Larnaca and its airport.

The following facilities are all located within the camp boundaries, Banks, Post Office, Med Cen-, Dentist and a large NAAFI. They are within a short walk/drive or alternatively a short bus ride. All Married Quarters and Schools are also within the camp boundaries.

www.dhekelia@hivegb.co.uk

# Measurements for the ground floor Lounge = 5.30m x 3.85m Diner = 3.45m x 3.90m Hall = 2.70m x 1.70m Kitchen = 3.30m x 2.70m Windows Lounge = 1.75cm x 2.60cm Patio doors x2 = 90cm x 2.60cm Patio doors x1 = 1.75cm x 2.60cm Patio doors x2 = 1.70cm x 2.20cm Patio doors x2 Kitchen= 1.40cm x 1.10cm x2 WC = 60cm x 40cm x2

#### Measurements for the first floor

Bedroom  $1 = 3.50 \text{m} \times 3.70 \text{m}$ 

Bedroom  $2 = 3.50 \text{m} \times 3.70 \text{m}$ 

Bedroom 3 = 3.45 m x 3.50 m

Bedroom  $4 = 3.00 \text{m} \times 3.05 \text{m}$ 

Windows

Bed  $1 = 170cm \times 240cm \times 2$ 

Bed  $2 = 170cm \times 240cm \times 2$ 

= 60 cm x 65 cm x2

Bed 3 = 120 cm x 25 cm x 2

Bed  $4 = 120cm \times 25cm \times 4$ Bath =  $165cm \times 40cm \times 2$ 

WC = 40cn x 60cm x2

Show = 40cm x 60cm x2

This picture is of a Type 5, Grade 3 Married Quarter in Cambrai Road.

This picture is of a Type 5, Grade 4 Married Quarter in Blenheim Village.