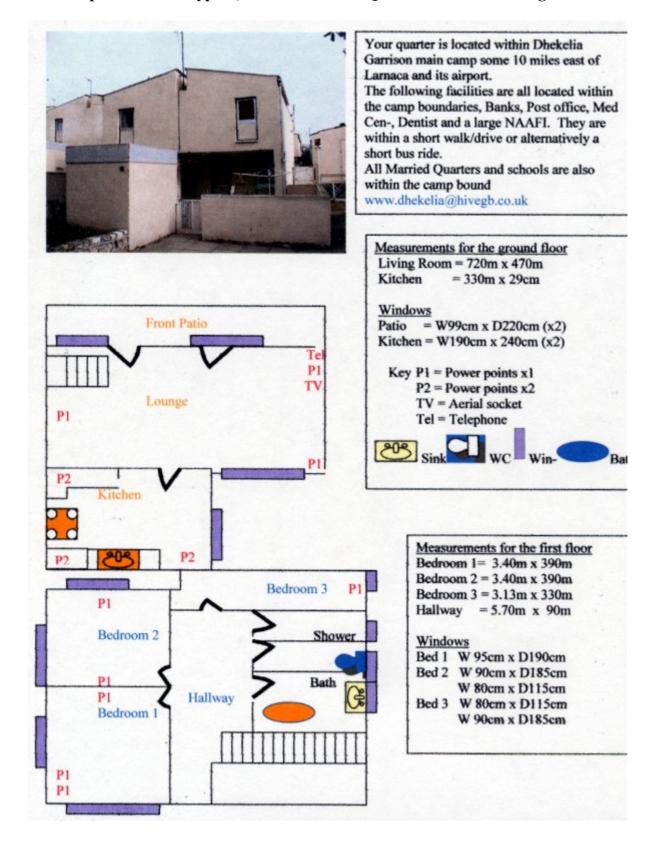

Your house is located within Dhekelia Garrison main camp some 10 miles east of Larnaca and its airport.

The following facilities are all located within the camp boundaries, Banks, Post Office, Med Cen-, Dentist and a large NAAFI. They are within a short walk/drive or alternatively a short bus ride. All Married Quarters and Schools are also within the camp boundaries.

www.dhekelia@hivegb.co.uk