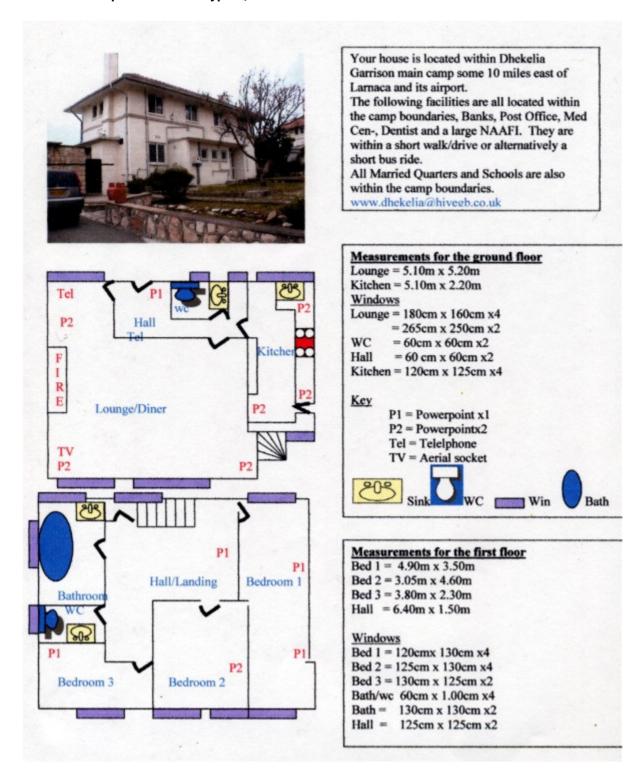

Your house is located within Dhekelia Garrison main camp some 10 miles east of Larnaca and its airport.

The following facilities are all located within the camp boundaries, Banks, Post Office, Med Cen-, Dentist and a large NAAFI. They are within a short walk/drive or alternatively a short bus ride. All Married Quarters and Schools are also within the camp boundaries.

www.dhekelia@hivegb.co.uk

# Measurements for the ground floor Lounge = 5.30m x 3.85m Diner = 3.45m x 3.90m Hall = 2.70m x 1.70m Kitchen = 3.30m x 2.70m Windows Lounge = 1.75cm x 2.60cm Patio doors x2 = 90cm x 2.60cm Patio doors x1 = 1.75cm x 2.60cm Patio doors x2 = 1.70cm x 2.20cm Patio doors x2 Kitchen= 1.40cm x 1.10cm x2 WC = 60cm x 40cm x2

#### Measurements for the first floor

Bedroom  $1 = 3.50 \text{m} \times 3.70 \text{m}$ 

Bedroom  $2 = 3.50 \text{m} \times 3.70 \text{m}$ 

Bedroom 3 = 3.45 m x 3.50 m

Bedroom  $4 = 3.00 \text{m} \times 3.05 \text{m}$ 

Windows

Bed  $1 = 170cm \times 240cm \times 2$ 

Bed  $2 = 170cm \times 240cm \times 2$ 

= 60 cm x 65 cm x2

Bed 3 = 120 cm x 25 cm x 2

Bed  $4 = 120cm \times 25cm \times 4$ Bath =  $165cm \times 40cm \times 2$ 