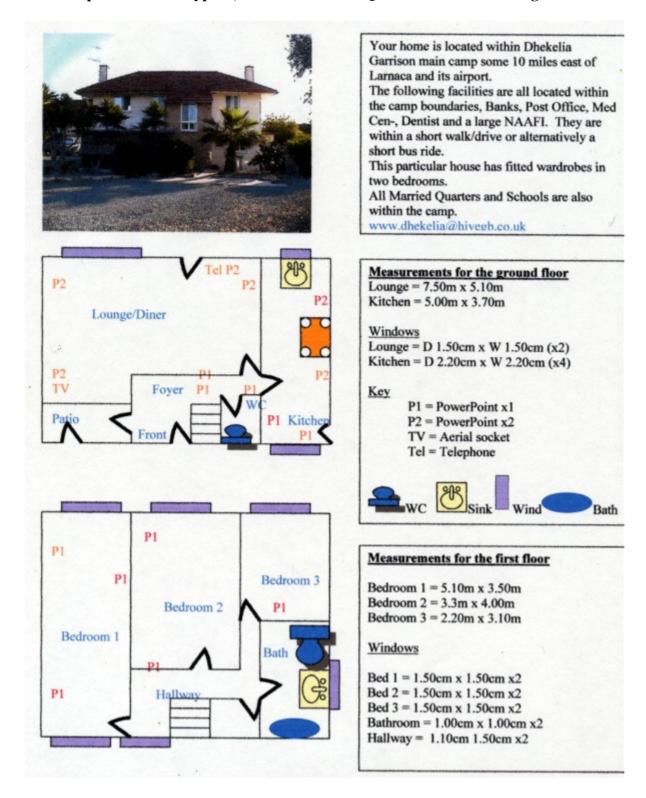

Your house is located within Dhekelia Garrison main camp some 10 miles east of Larnaca and its airport.

The following facilities are all located within the camp boundaries, Banks, Post Office, Med Cen-, Dentist and a large NAAFI. They are within a short walk/drive or alternatively a short bus ride. All Married Quarters and Schools are also within the camp boundaries.

www.dhekelia@hivegb.co.uk