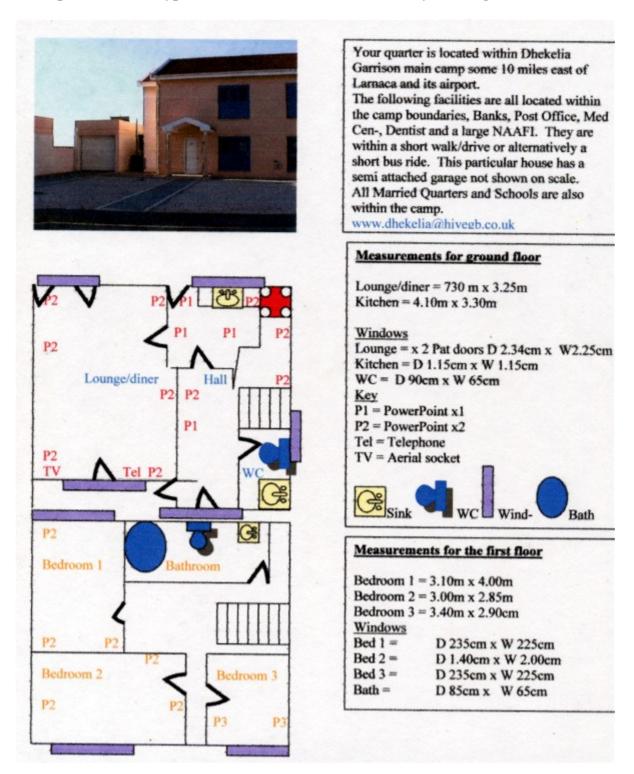

Your house is located within Dhekelia Garrison main camp some 10 miles east of Larnaca and its airport.

The following facilities are all located within the camp boundaries, Banks, Post Office, Med Cen-, Dentist and a large NAAFI. They are within a short walk/drive or alternatively a short bus ride. All Married Quarters and Schools are also within the camp boundaries.

www.dhekelia@hivegb.co.uk