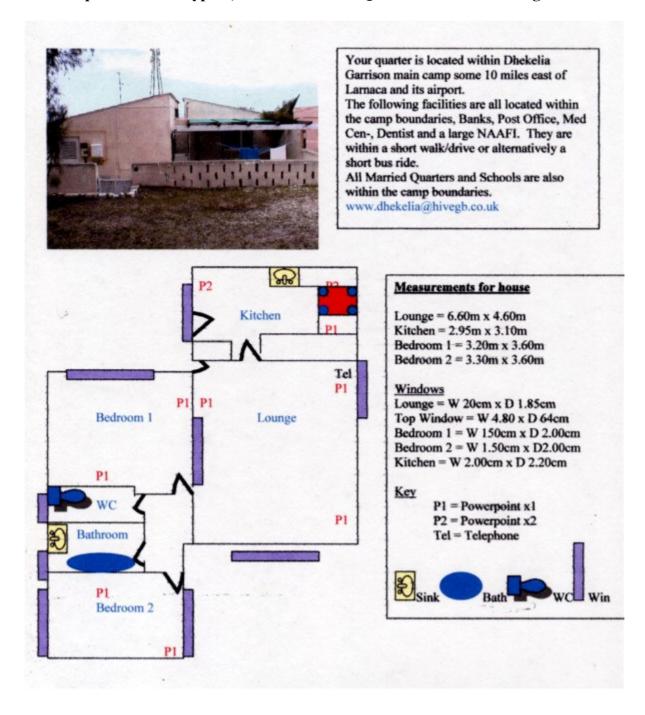

Your house is located within Dhekelia Garrison main camp some 10 miles east of Larnaca and its airport.

The following facilities are all located within the camp boundaries, Banks, Post Office, Med Cen-, Dentist and a large NAAFI. They are within a short walk/drive or alternatively a short bus ride. All Married Quarters and Schools are also within the camp boundaries.

www.dhekelia@hivegb.co.uk