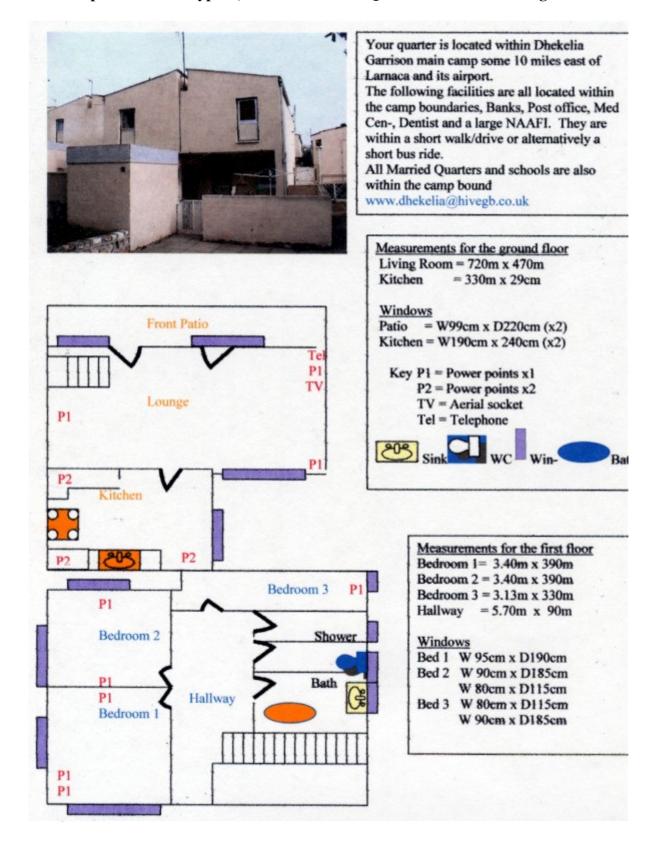

Your house is located within Dhekelia Garrison main camp some 10 miles east of Larnaca and its airport.

The following facilities are all located within the camp boundaries, Banks, Post Office, Med Cen-, Dentist and a large NAAFI. They are within a short walk/drive or alternatively a short bus ride. All Married Quarters and Schools are also within the camp boundaries.

www.dhekelia@hivegb.co.uk