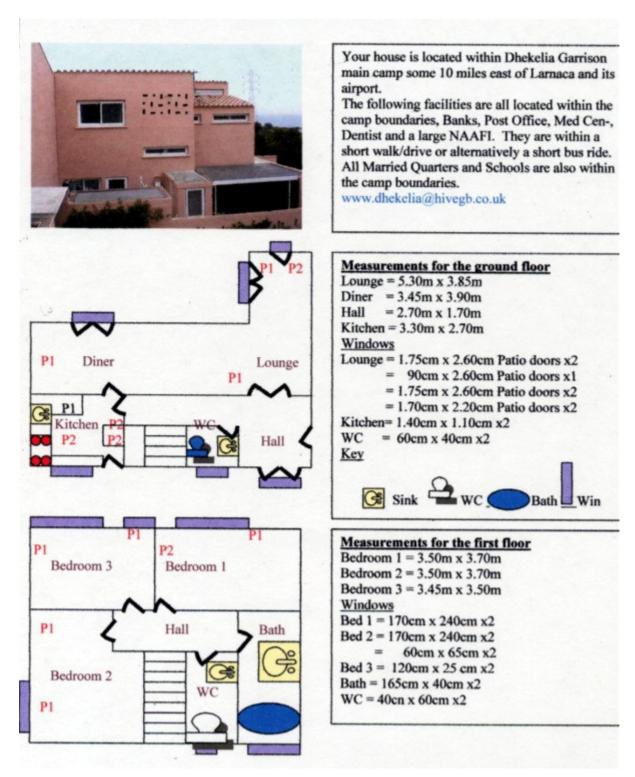

Your house is located within Dhekelia Garrison main camp some 10 miles east of Larnaca and its airport.

The following facilities are all located within the camp boundaries, Banks, Post Office, Med Cen-, Dentist and a large NAAFI. They are within a short walk/drive or alternatively a short bus ride. All Married Quarters and Schools are also within the camp boundaries.

www.dhekelia@hivegb.co.uk

# Measurements for the ground floor Lounge = 5.30m x 3.85m Diner = 3.45m x 3.90m Hall = 2.70m x 1.70m Kitchen = 3.30m x 2.70m Windows Lounge = 1.75cm x 2.60cm Patio doors x2 = 90cm x 2.60cm Patio doors x1 = 1.75cm x 2.60cm Patio doors x2 = 1.70cm x 2.20cm Patio doors x2 Kitchen= 1.40cm x 1.10cm x2 WC = 60cm x 40cm x2

#### Measurements for the first floor

Bedroom  $1 = 3.50 \text{m} \times 3.70 \text{m}$ 

Bedroom  $2 = 3.50 \text{m} \times 3.70 \text{m}$ 

Bedroom 3 = 3.45 m x 3.50 m

Bedroom  $4 = 3.00 \text{m} \times 3.05 \text{m}$ 

Windows

Bed  $1 = 170cm \times 240cm \times 2$ 

Bed  $2 = 170cm \times 240cm \times 2$ 

= 60 cm x 65 cm x2

Bed 3 = 120 cm x 25 cm x 2

Bed  $4 = 120cm \times 25cm \times 4$ Bath =  $165cm \times 40cm \times 2$ 

WC = 40cn x 60cm x2

Show = 40cm x 60cm x2

This picture is of a Type 5, Grade 3 Married Quarter in Cambrai Road.

This picture is of a Type 5, Grade 4 Married Quarter in Blenheim Village.