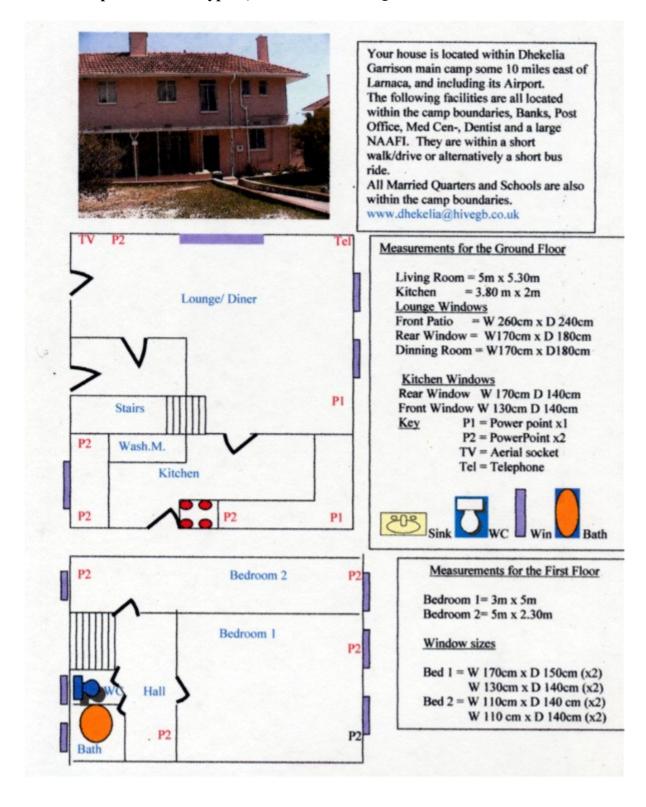

Your house is located within Dhekelia Garrison main camp some 10 miles east of Larnaca and its airport.

The following facilities are all located within the camp boundaries, Banks, Post Office, Med Cen-, Dentist and a large NAAFI. They are within a short walk/drive or alternatively a short bus ride. All Married Quarters and Schools are also within the camp boundaries.

www.dhekelia@hivegb.co.uk