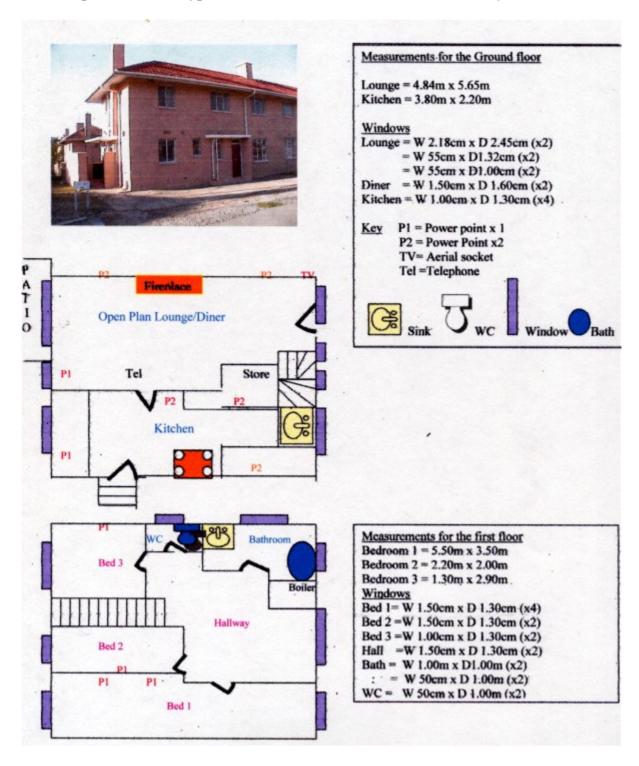

# Measurements for the ground floor Lounge = 5.30m x 3.85m Diner = 3.45m x 3.90m Hall = 2.70m x 1.70m Kitchen = 3.30m x 2.70m Windows Lounge = 1.75cm x 2.60cm Patio doors x2 = 90cm x 2.60cm Patio doors x1 = 1.75cm x 2.60cm Patio doors x2 = 1.70cm x 2.20cm Patio doors x2 Kitchen= 1.40cm x 1.10cm x2 WC = 60cm x 40cm x2

#### Measurements for the first floor

Bedroom  $1 = 3.50 \text{m} \times 3.70 \text{m}$ 

Bedroom  $2 = 3.50 \text{m} \times 3.70 \text{m}$ 

Bedroom 3 = 3.45 m x 3.50 m

Bedroom  $4 = 3.00 \text{m} \times 3.05 \text{m}$ 

Windows

Bed  $1 = 170cm \times 240cm \times 2$ 

Bed  $2 = 170cm \times 240cm \times 2$ 

= 60 cm x 65 cm x2

Bed 3 = 120 cm x 25 cm x 2

Bed  $4 = 120cm \times 25cm \times 4$ Bath =  $165cm \times 40cm \times 2$ 

WC = 40cn x 60cm x2

Show = 40cm x 60cm x2

This picture is of a Type 5, Grade 3 Married Quarter in Cambrai Road.

This picture is of a Type 5, Grade 4 Married Quarter in Blenheim Village.