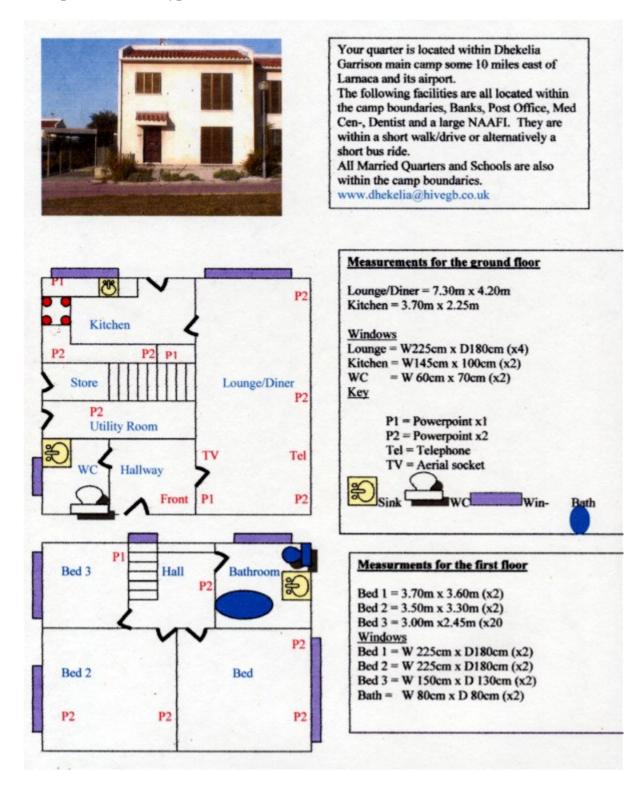

Your house is located within Dhekelia Garrison main camp some 10 miles east of Larnaca and its airport.

The following facilities are all located within the camp boundaries, Banks, Post Office, Med Cen-, Dentist and a large NAAFI. They are within a short walk/drive or alternatively a short bus ride. All Married Quarters and Schools are also within the camp boundaries.

www.dhekelia@hivegb.co.uk