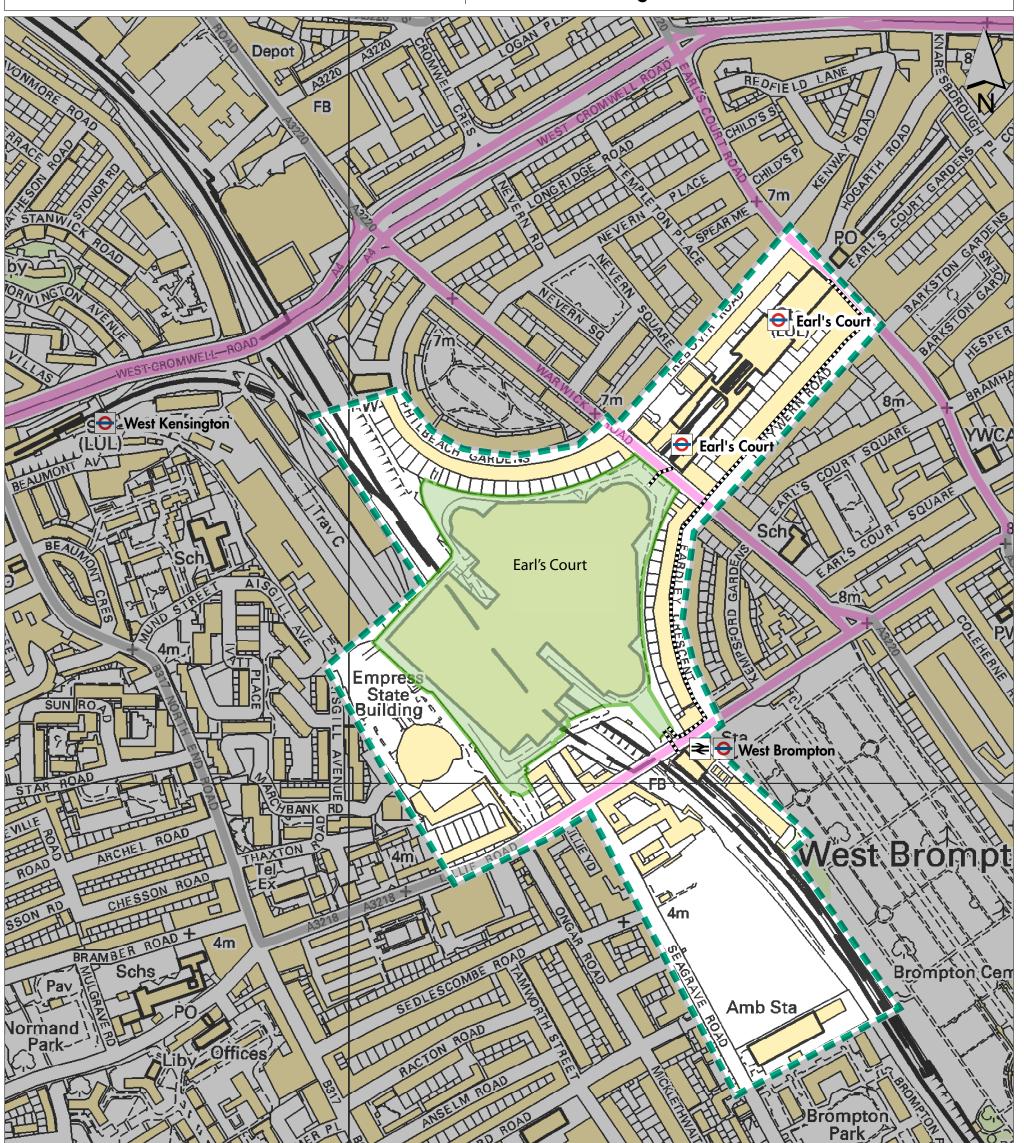

## Earl's Court

GOE : Advertising and Street Trade Restrictions

| This map is reproduced from Ordnance Survey Material with the permission of Ordnance Survey on behalf of the Controller of Her Majesty's Stationery Office. © Crown Copyrigh | t. |
|------------------------------------------------------------------------------------------------------------------------------------------------------------------------------|----|
| Unauthorised reproduction infringes Crown Copyright and may lead to prosecution or civil proceedings. All rights reserved. Olympic Delivery Authority. 100046062 [2010]      |    |
| ALL ANALY / CAY CHAIL NUXY / 17 AX / HY/121 LIV // A / //A                                                                                                                   | 1  |

## Legend

| <br>Event Zone                      | Operational Days: Friday 27 July to Sunday 12 August 2012 |
|-------------------------------------|-----------------------------------------------------------|
| Competition Venue<br>Footprint      | Sporting Events : Volleyball                              |
| Olympic Route Network - Alternative |                                                           |
| Olympic Route Network - Venue       |                                                           |
| Pedestrian Route for spectators     |                                                           |

| Project Title<br>Advertising and Street Trading Restrictions | Creator<br>GOVERNMENT OLYMPIC EXECUTIVE |            |          |  |
|--------------------------------------------------------------|-----------------------------------------|------------|----------|--|
| Purpose of Issue                                             | Drawn                                   | Checked    | Approved |  |
| GOE Discussion                                               | DN                                      | HA/GG      | HA/GG    |  |
| Security Classification                                      | Scale                                   | Date       | Status   |  |
| Not protectively marked                                      | 1:4259                                  | 2010-10-26 | Issue    |  |
|                                                              | Drawing No.<br>ODAT_0093                | 3_GOE_EAR  |          |  |