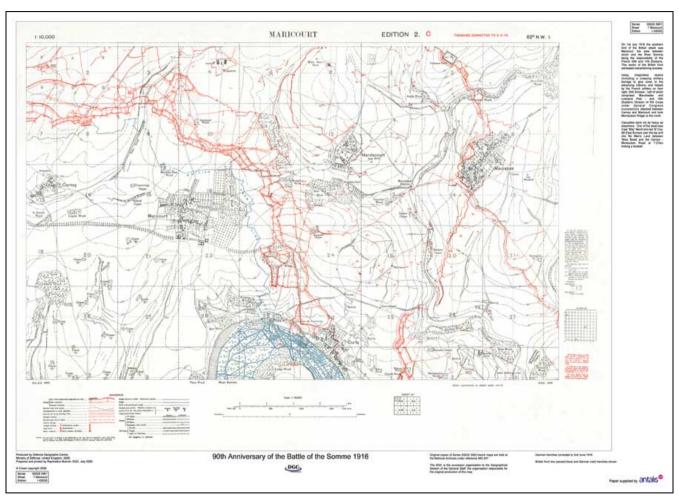

Extract (scanned from original map) showing detail of Sheet 57dSE1&2

Map 7 - Sheet 62cNW1, Maricourt

Map 7 - Sheet 62cNW1, Maricourt Quarry Fargny Mill Chapea de Gendarme Cemetery Wood Lodge Wood

Extract (scanned from original map) showing detail of Sheet 62cNW1