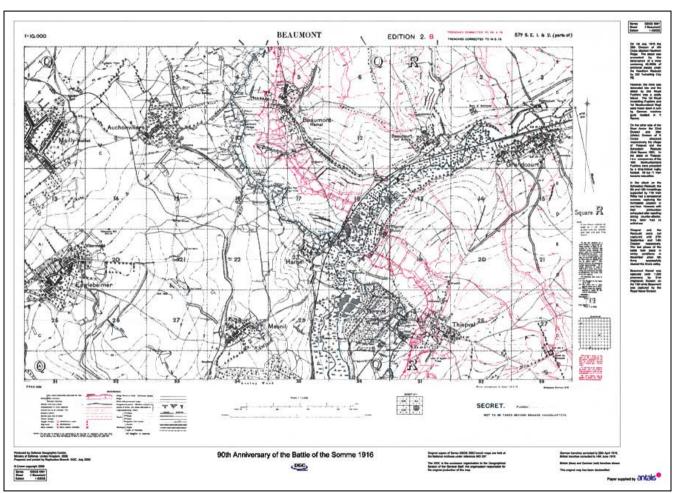

Map 2 - Sheet 57dSE1&2, Beaumont

Map 2 - Sheet 57dSE1&2, Beaumont

Extract (scanned from original map) showing detail of Sheet 57dSE1&2

Map 3 - Sheet 57dSE2&57cSW1, Le Sars

Extract (scanned from original map) showing detail of Sheet 57dSE2&57cSW1