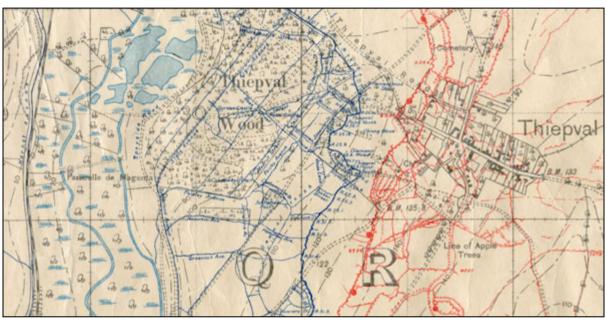

Map 2 - Sheet 57dSE1&2, Beaumont

Map 2 - Sheet 57dSE1&2, Beaumont

Extract (scanned from original map) showing detail of Sheet 57dSE1&2

Map 3 - Sheet 57dSE2&57cSW1, Le Sars

Extract (scanned from original map) showing detail of Sheet 57dSE2&57cSW1