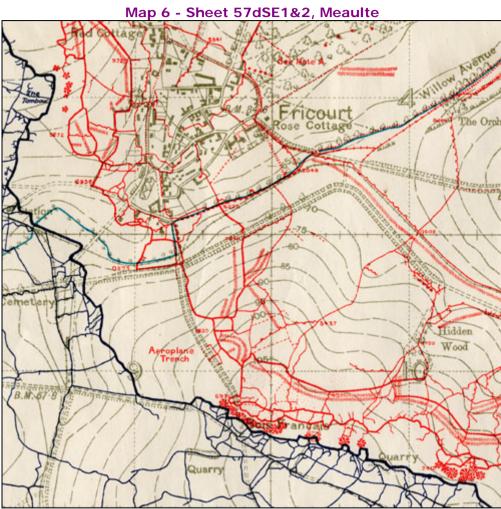

Map 4 - Sheet 57dSE4, Ovillers

Extract (scanned from original map) showing detail of Sheet 57dSE4

Map 5 - Sheet 57cSW3, Longueval

Extract (scanned from original map) showing detail of Sheet 57cSW3

Map 6 - Sheet 57dSE1&2, Meaulte

Extract (scanned from original map) showing detail of Sheet 57dSE1&2

Map 7 - Sheet 62cNW1, Maricourt

Map 7 - Sheet 62cNW1, Maricourt Quarry Fargny Mill Chapea de Gendarme Cemetery Wood Lodge Wood

Extract (scanned from original map) showing detail of Sheet 62cNW1