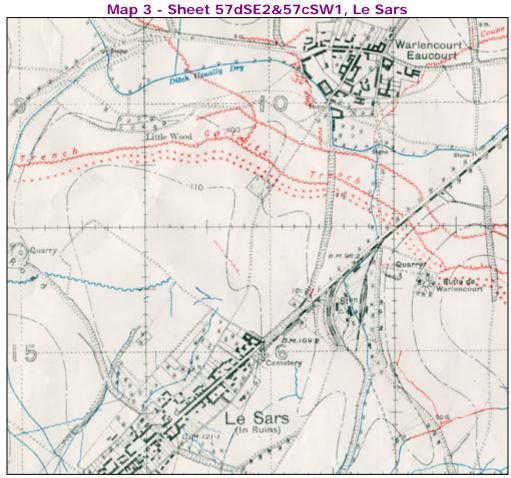

Map 2 - Sheet 57dSE1&2, Beaumont

Map 2 - Sheet 57dSE1&2, Beaumont

Extract (scanned from original map) showing detail of Sheet 57dSE1&2

Map 3 - Sheet 57dSE2&57cSW1, Le Sars

Extract (scanned from original map) showing detail of Sheet 57dSE2&57cSW1