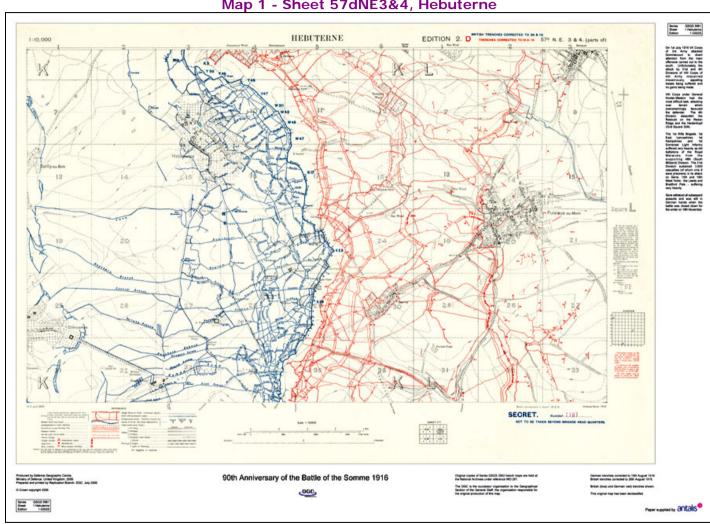

Somme Commemorative mapping MOD map and Air Chart Depot Defence Geographic Centre Elmwood Avenue Feltham Middlesex TW13 7AH

Map 1 - Sheet 57dNE3&4, Hebuterne

Extract (scanned from original map) showing detail of Sheet 57dNE3&4