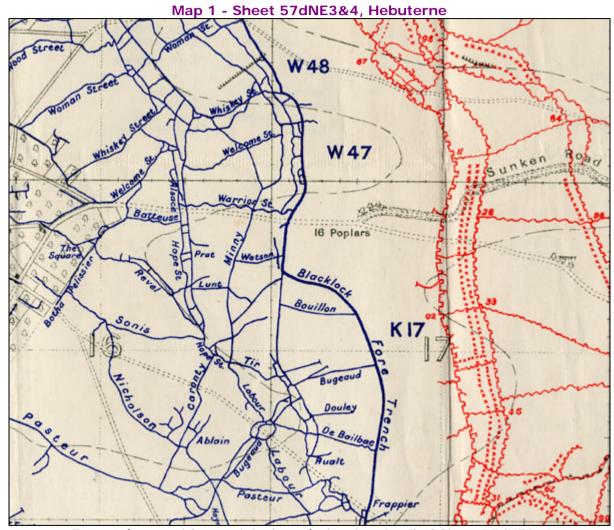

Somme Commemorative mapping MOD map and Air Chart Depot Defence Geographic Centre Elmwood Avenue Feltham Middlesex TW13 7AH

Map 1 - Sheet 57dNE3&4, Hebuterne

Extract (scanned from original map) showing detail of Sheet 57dNE3&4