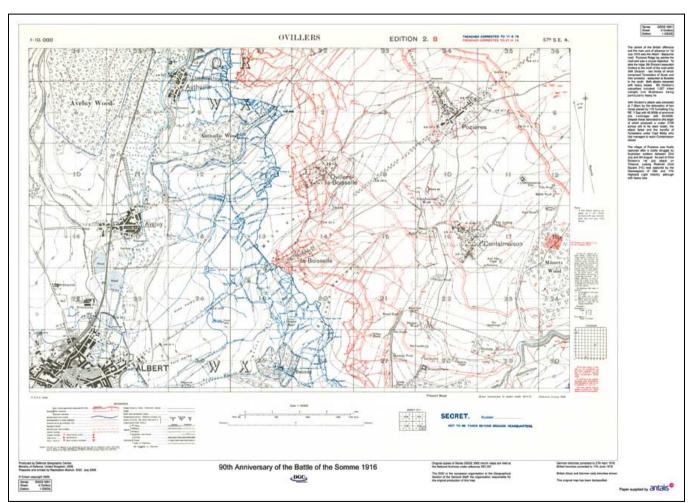

Map 4 - Sheet 57dSE4, Ovillers

Extract (scanned from original map) showing detail of Sheet 57dSE4

Map 5 - Sheet 57cSW3, Longueval

Extract (scanned from original map) showing detail of Sheet 57cSW3

Map 6 - Sheet 57dSE1&2, Meaulte