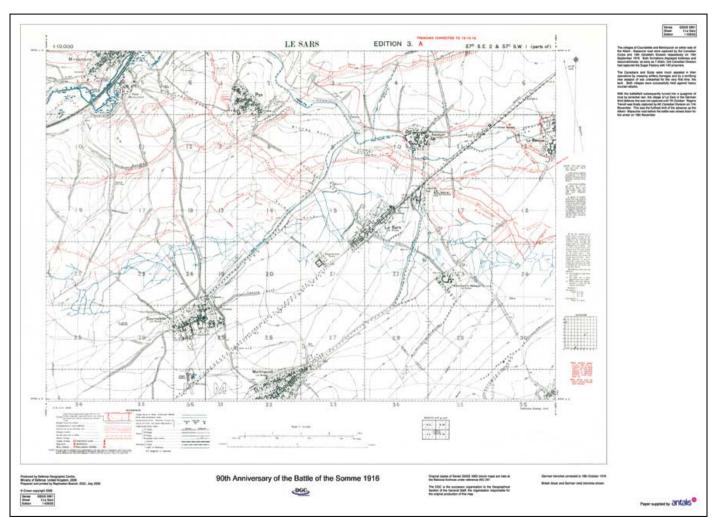

Map 2 - Sheet 57dSE1&2, Beaumont

Map 2 - Sheet 57dSE1&2, Beaumont

Extract (scanned from original map) showing detail of Sheet 57dSE1&2

Map 3 - Sheet 57dSE2&57cSW1, Le Sars

Extract (scanned from original map) showing detail of Sheet 57dSE2&57cSW1