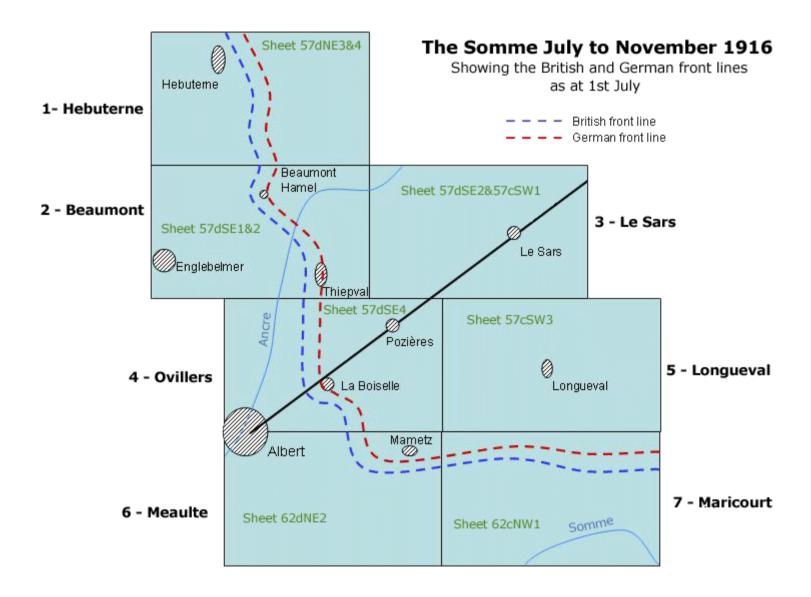

The maps cover the Somme Front as it was on 1st July 1916, including the area around Flers where tanks were first used in September that year. Each map will measure 90cm by 70 cm and will be printed on high quality paper making them suitable for framing for presentation purposes.