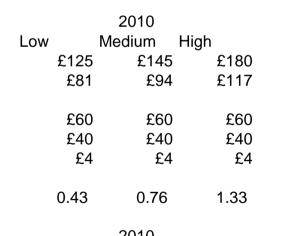

| Low | £125<br>£76<br>£98 | 2010<br>Medium Hi<br>£145<br>£88<br>£114 | gh<br>£180<br>£109<br>£142 |
|-----|--------------------|------------------------------------------|----------------------------|
|     | £60<br>£40<br>£4   | £60<br>£40<br>£4                         | £60<br>£40<br>£4           |
|     | 0.86               | 1.25                                     | 1.94                       |
| Low | £125<br>£76        | 2010<br>Medium Hi<br>£145<br>£88         | gh<br>£180<br><i>£10</i> 9 |
|     | £83                | £97                                      | £120                       |
|     | £60<br>£40         | £60<br>£40                               | £60<br>£40                 |
|     | £4                 | £4                                       | £4                         |
|     | 0.48               | 0.81                                     | 1.40                       |

|             |                 | 2010 |      |   |  |
|-------------|-----------------|------|------|---|--|
|             | Low Medium High |      |      |   |  |
|             | £180            | £145 | £125 |   |  |
|             | £81             | £65  | £56  |   |  |
|             |                 |      |      |   |  |
|             | £60             | £60  | £60  |   |  |
|             | £40             | £40  | £40  |   |  |
| URN 10D/583 | £4              | £4   | £4   |   |  |
|             |                 |      |      |   |  |
|             | 0.43            | 0.03 | 0.19 | - |  |
|             |                 |      |      |   |  |