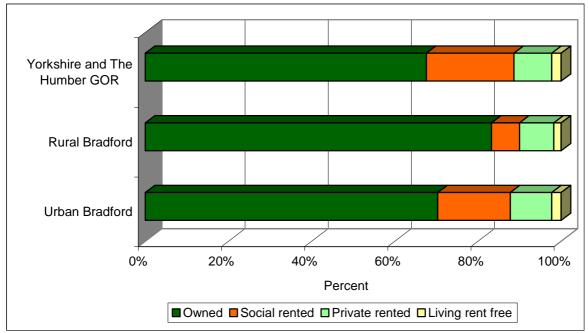

#### In rural Bradford 83.2% of housholds live in owned

accommodation, 6.8% live in social rented accommodation and 8.2% live in private rented accomodation.

In urban Bradford 70.3% of housholds live in owned

accommodation, 17.4% live in social rented accommodation and 10% live in private rented accomodation.

#### Number of households in the Authority and Government Office Region by tenure

|                                          |         |        | Bradford |          |           | Yorkshire | and The |  |
|------------------------------------------|---------|--------|----------|----------|-----------|-----------|---------|--|
|                                          | Urban   |        | Ri       | ural     |           | Humber    |         |  |
|                                          | Total   | Total  | Towns    | Villages | Dispersed | Urban     | Rural   |  |
| Owned                                    | 113,294 | 16,005 | 12,205   | 1,346    | 2,454     | 1,082,927 | 313,096 |  |
| Owns outright                            | 46,271  | 6,886  | 5,088    | 611      | 1,187     | 445,025   | 143,997 |  |
| Owns with a mortgage or loan             | 65,847  | 9,039  | 7,043    | 729      | 1,267     | 629,608   | 167,772 |  |
| Shared ownership                         | 1,176   | 80     | 74       | 6        | -         | 8,294     | 1,327   |  |
| Social rented                            | 28,067  | 1,301  | 1,194    | 37       | 70        | 387,537   | 46,788  |  |
| Rented from Council (Local Authority)    | 20,085  | 1,061  | 982      | 24       | 55        | 321,280   | 35,490  |  |
| Other social rented                      | 7,982   | 240    | 212      | 13       | 15        | 66,257    | 11,298  |  |
| Private rented                           | 16,061  | 1,584  | 1,171    | 168      | 245       | 151,153   | 36,799  |  |
| Private landlord or letting agency       | 14,263  | 1,369  | 1,038    | 131      | 200       | 133,203   | 29,769  |  |
| Employer of a household member           | 191     | 18     | 6        | 6        | 6         | 1,965     | 2,308   |  |
| Relative or friend of a household member | 1,281   | 157    | 108      | 19       | 30        | 10,035    | 2,746   |  |
| Other                                    | 326     | 40     | 19       | 12       | 9         | 5,950     | 1,976   |  |
| Living rent free                         | 3,654   | 341    | 285      | 21       | 35        | 36,605    | 10,307  |  |

#### Percentage of households by tenure

Source table from the Census: UV63 Tenure (Households)