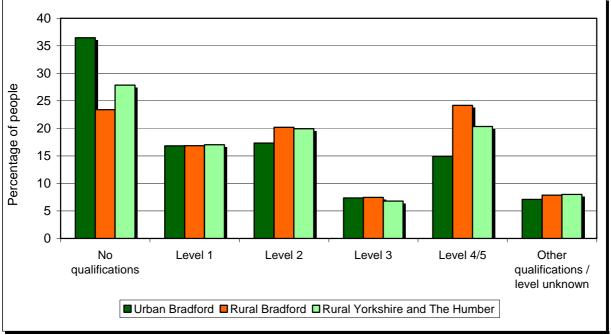

#### In Bradford 35.1% of the people aged 16 to 74 have no

academic, vocational or professional qualifications, compared with 33.1% in the Region as a whole. 6.8% of the people with no such qualifications are in rural parts of the Authority.

|                  |         |         | d 16-74 with<br>alifcation lev |           |        |        | Percentage<br>qualifica |      |
|------------------|---------|---------|--------------------------------|-----------|--------|--------|-------------------------|------|
|                  | None    | Level 1 | Other                          | Authority | GOR    |        |                         |      |
| Urban            | 106,902 | 49,331  | 50,866                         | 21,532    | 43,706 | 20,823 | 36.5                    | 34.5 |
| Rural            | 7,860   | 5,671   | 6,791                          | 2,511     | 8,134  | 2,648  | 23.4                    | 27.9 |
| Less Sparse      | 7,860   | 5,671   | 6,791                          | 2,511     | 8,134  | 2,648  | 23.4                    | 27.8 |
| Town             | 5,945   | 4,347   | 5,084                          | 1,895     | 6,033  | 1,994  | 23.5                    | 29.9 |
| Village          | 686     | 469     | 597                            | 224       | 766    | 189    | 23.4                    | 25.6 |
| Dispersed        | 1,229   | 855     | 1,110                          | 392       | 1,335  | 465    | 22.8                    | 24.7 |
| Sparse           | -       | -       | -                              | -         | -      | -      | -                       | -    |
| Town             | -       | -       | -                              | -         | -      | -      | -                       | -    |
| Village          | -       | -       | -                              | -         | -      | -      | -                       | -    |
| Dispersed        | -       | -       | -                              | -         | -      |        |                         |      |
| Total            | 114,762 | 55,002  | 57,657                         | 24,043    | 51,840 | 23,471 | 35.1                    | 33.1 |
| Percentage rural | 6.8     | 10.3    | 11.8                           | 10.4      | 15.7   | 11.3   |                         |      |

#### Number of people aged 16 to 74 by qualification level

Source table from the Census: UV24 Qualifications

#### Footnotes

None: No academic, vocational or professional qualifications

Level 1: 1+ 'O' levels/CSE/GCSE (any grade), NVQ level 1, Foundation GNVQ

Level 2: 5+ 'O' levels, 5+ CSEs (grade 1), 5+ GCSEs (grade A to C), School Certificate, 1+ 'A' levels/AS levels, NVQ level 2, Intermediate GNVQ

Level 3: 2+ 'A' levels, 4+ AS levels, Higher School Certificate, NVQ level 3, Advanced GNVQ

Level 4/5: First degree, Higher degree, NVQ levels 4-5, HND, HNC, Qualified Teacher Status, Qualified Medical Doctor, Qualified Dentist, Qualified Nurse, Midwife, Health Visitor

Other: Other qualifications or level unknown e.g. City and Guilds, RSA/OCR, BTEC/Edexcel, other professional qualifications.

Percentage of people aged 16 to 74 with each level of qualification in the Authority and the rural part of the Government Office Region.