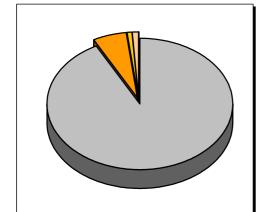

# Proportion of children under 5 split by the urban rural definition, for the Authority and the Government Office Region

Authority: Bradford Number of under 5's: 33,300

Government Office Region: Yorkshire and The Humber Number of under 5's: 292,000

□Urban

- Less Sparse Rural Town
  Less Sparse Rural Village
  Less Sparse Rural Dispersed
  Sparse Rural Town
  Sparse Rural Village
- □Sparse Rural Dispersed

Source table from the Census: UV04 Age