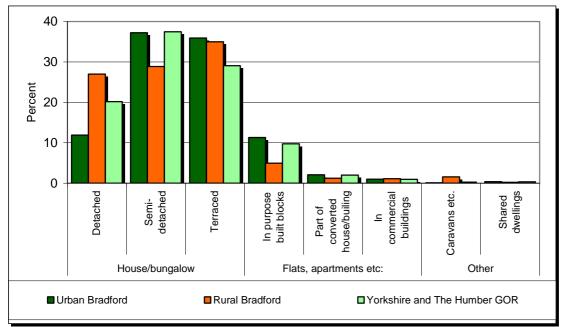

#### Accommodation and tenure

In rural Bradford 90.9% of households live in houses or bungalows,

7.3% live in flats, apartments (and other similar properties) and 1.8% live in other types of accommodation such as shared dwellings, caravans, mobile or temporary structures. In urban Bradford 85.1% of households live in houses or bungalows,

14.4% live in flats, apartments (and other similar properties) and 0.5% live in other types of accommodation such as shared dwellings, caravans, mobile or temporary structures.

#### Number of households in the Authority and Government Office Region by accommodation type

|                                        |         |        | Bradford |          |           | Yorkshire | and The |
|----------------------------------------|---------|--------|----------|----------|-----------|-----------|---------|
|                                        | Urban   |        | Rι       | ıral     |           | Hum       | ber     |
|                                        | Total   | Total  | Towns    | Villages | Dispersed | Urban     | Rural   |
| In an unshared dwelling                | 171,544 | 20,050 | 15,323   | 1,676    | 3,051     | 1,726,036 | 427,242 |
| House or bungalow                      | 146,504 | 18,259 | 13,949   | 1,556    | 2,754     | 1,471,523 | 402,077 |
| Detatched                              | 20,504  | 5,426  | 3,708    | 579      | 1,139     | 265,349   | 170,782 |
| Semi-detatched                         | 64,139  | 5,803  | 4,621    | 449      | 733       | 664,909   | 144,684 |
| Terraced (including end-terrace)       | 61,861  | 7,030  | 5,620    | 528      | 882       | 541,265   | 86,611  |
| Flat; maisonette or apartment          | 24,852  | 1,472  | 1,345    | 59       | 68        | 251,696   | 22,531  |
| In a purpose-built block of flats      | 19,487  | 1,000  | 972      | 15       | 13        | 196,336   | 13,899  |
| Part of a converted or shared house    | 3,613   | 251    | 189      | 32       | 30        | 38,263    | 4,754   |
| In a commercial building               | 1,752   | 221    | 184      | 12       | 25        | 17,097    | 3,878   |
| Caravan, mobile or temporary structure | 188     | 319    | 29       | 61       | 229       | 2,817     | 2,634   |
| In a shared dwelling                   | 690     | 44     | 44       | -        | -         | 7,157     | 248     |

Source table from the Census: UV56 Accommodation Type (Households)

Percentage of households in the Authority and the Government Office Region by type of accommodation.

Source table from the Census: UV56 Accommodation Type (Households)