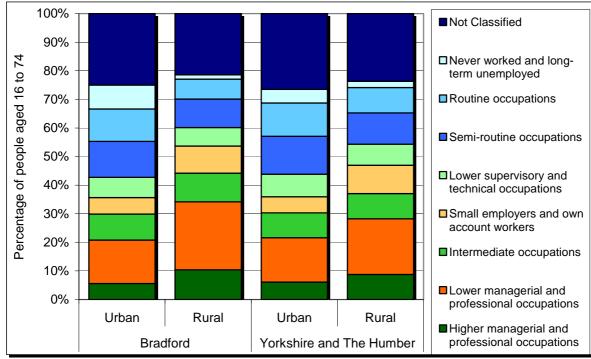

#### Number of people in the Authority aged 16 to 74 by NS-SeC classification

|                                                |        |       | Bradford |          |           | Yorkshire | and The |  |
|------------------------------------------------|--------|-------|----------|----------|-----------|-----------|---------|--|
|                                                | Urban  |       | R        | ural     |           | Humber    |         |  |
|                                                | Total  | Total | Towns    | Villages | Dispersed | Urban     | Rural   |  |
| Higher managerial and professional occupations | 16,393 | 3,483 | 2,486    | 384      | 613       | 173,126   | 63,964  |  |
| Lower managerial and professional occupations  | 44,599 | 7,971 | 5,941    | 739      | 1,291     | 442,238   | 141,715 |  |
| Intermediate occupations                       | 26,677 | 3,367 | 2,637    | 250      | 480       | 247,830   | 63,888  |  |
| Small employers and own account workers        | 16,860 | 3,175 | 1,973    | 396      | 806       | 159,812   | 72,332  |  |
| Lower supervisory and technical occupations    | 20,715 | 2,165 | 1,710    | 163      | 292       | 223,681   | 53,252  |  |
| Semi-routine occupations                       | 36,877 | 3,336 | 2,687    | 218      | 431       | 378,652   | 79,712  |  |
| Routine occupations                            | 33,179 | 2,345 | 1,906    | 147      | 292       | 331,622   | 64,783  |  |
| Never worked and long-term unemployed          | 24,626 | 508   | 355      | 55       | 98        | 134,877   | 15,618  |  |
| Not Classified                                 | 73,189 | 7,174 | 5,519    | 562      | 1,093     | 754,327   | 172,351 |  |

Source table from the Census: UV31 National Statistics Socio-economic classification

#### Percentage of people in the Authority aged 16 to 74 by NS-SeC classification

Source table from the Census: UV31 National Statistics Socio-economic classification