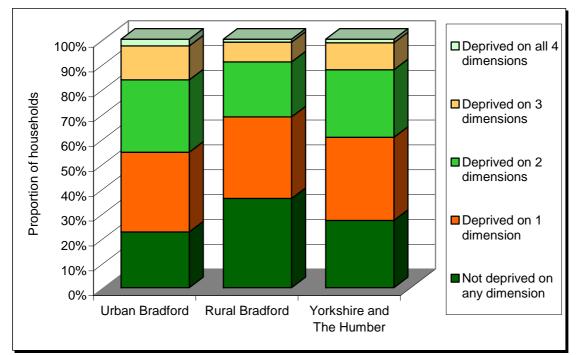

#### **Classification of household deprivation**

The classification of household deprivation on the Census is independent of the English Indices of Multiple Deprivation published by the Office of the Deputy Prime Minister. Four dimensions from the Census returns have been identified as giving an indication of household deprivation. Households are considered deprived if one or more of the following definitions applies to that household:

#### Classification of household deprivation (number of households)

|             |              |             | Bradford    |             |             | Yorkshire and The<br>Humber |             |  |
|-------------|--------------|-------------|-------------|-------------|-------------|-----------------------------|-------------|--|
|             | Not deprived | Deprived on | Deprived on | Deprived on | Deprived on | Not deprived                | Deprived on |  |
|             | on any       | 1           | 2           | 3           | all 4       | on any                      | 1 or more   |  |
|             | dimension    | dimension   | dimensions  | dimensions  | dimensions  | dimension                   | dimensions  |  |
| Urban       | 36,141       | 51,645      | 46,899      | 21,934      | 4,412       | 422,815                     | 1,235,292   |  |
| Rural       | 6,916        | 6,308       | 4,262       | 1,528       | 236         | 136,673                     | 270,097     |  |
| Less Sparse | 6,916        | 6,308       | 4,262       | 1,528       | 236         | 125,219                     | 243,649     |  |
| Town        | 5,140        | 4,856       | 3,427       | 1,240       | 194         | 65,456                      | 143,035     |  |
| Village     | 663          | 516         | 298         | 90          | 15          | 42,779                      | 73,547      |  |
| Dispersed   | 1,113        | 936         | 537         | 198         | 27          | 16,984                      | 27,067      |  |
| Sparse      | -            | -           | -           | -           | -           | 11,454                      | 26,448      |  |
| Town        | -            | -           | -           | -           | -           | 4,093                       | 11,276      |  |
| Village     | -            | -           | -           | -           | -           | 5,738                       | 12,161      |  |
| Dispersed   | -            | -           | -           | -           | -           | 1,623                       | 3,011       |  |

#### Comparison of household deprivation in urban and rural parts of the Authority

Source table from the Census: UV67 Classification of household deprivation