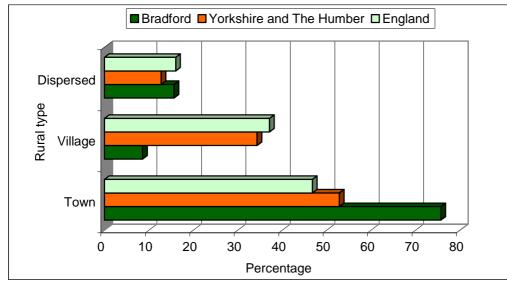

# Percentage of households by composition of household for the Authority and the Government Office Region.