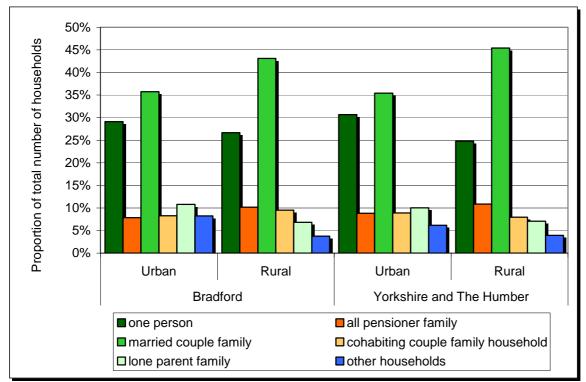

#### In Bradford 10.7% of households are in

rural areas. 26.7% of rural households are single person households. 6.8% of rural households are lone parent family households.

#### Number of households, by composition of the household

|                                     | Urban   |        |        |           | Rural     |      |         |           | % rural |
|-------------------------------------|---------|--------|--------|-----------|-----------|------|---------|-----------|---------|
|                                     | Total   | Total  |        | Less spar | se        |      | Sparse  |           |         |
|                                     |         |        | Town   | Village   | Dispersed | Town | Village | Dispersed |         |
| Total number of households          | 160,884 | 19,234 | 14,849 | 1,562     | 2,823     | -    | -       | -         | 10.7    |
| One person household                | 46,868  | 5,129  | 4,193  | 349       | 587       | -    | -       | -         | 9.9     |
| pensioner                           | 23,220  | 2,643  | 2,254  | 146       | 243       | -    | -       | -         | 10.2    |
| other                               | 23,648  | 2,486  | 1,939  | 203       | 344       | -    | -       | -         | 9.5     |
| All pensioner family                | 12,616  | 1,952  | 1,534  | 148       | 270       | -    | -       | -         | 13.4    |
| Married couple family               | 57,465  | 8,294  | 6,145  | 752       | 1,397     | -    | -       | -         | 12.6    |
| no children                         | 18,235  | 3,167  | 2,252  | 323       | 592       | -    | -       | -         | 14.8    |
| with one dependent child            | 9,864   | 1,455  | 1,117  | 115       | 223       | -    | -       | -         | 12.9    |
| with two or more dependent children | 19,946  | 2,423  | 1,859  | 212       | 352       | -    | -       | -         | 10.8    |
| all children non-dependent          | 9,420   | 1,249  | 917    | 102       | 230       | -    | -       | -         | 11.7    |
| Cohabiting couple family            | 13,319  | 1,827  | 1,374  | 177       | 276       | -    | -       | -         | 12.1    |
| no children                         | 6,558   | 1,102  | 807    | 117       | 178       | -    | -       | -         | 14.4    |
| with one dependent child            | 2,928   | 362    | 280    | 33        | 49        | -    | -       | -         | 11.0    |
| two or more dependent children      | 3,132   | 293    | 232    | 21        | 40        | -    | -       | -         | 8.6     |
| all children non-dependent          | 701     | 70     | 55     | 6         | 9         | -    | -       | -         | 9.1     |
| Lone parent family                  | 17,377  | 1,310  | 1,073  | 87        | 150       | -    | -       | -         | 7.0     |
| with one dependent child            | 5,995   | 474    | 390    | 36        | 48        | -    | -       | -         | 7.3     |
| with two or more dependant children | 6,419   | 371    | 312    | 17        | 42        | -    | -       | -         | 5.5     |
| all children non-dependent          | 4,963   | 465    | 371    | 34        | 60        | -    | -       | -         | 8.6     |
| Other households                    | 13,239  | 722    | 530    | 49        | 143       | -    | -       | -         | 5.2     |
| with one dependent child            | 2,682   | 176    | 128    | 9         | 39        | -    | -       | -         | 6.2     |
| with two or more dependent children | 4,557   | 107    | 86     | 6         | 15        | -    | -       | -         | 2.3     |
| all student                         | 437     | 3      | -      | 3         | -         | -    | -       | -         | 0.7     |
| all pensioner                       | 621     | 53     | 37     | 3         | 13        | -    | -       | -         | 7.9     |
| other                               | 4,942   | 383    | 279    | 28        | 76        | -    | -       | -         | 7.2     |

# Percentage of households by composition of household for the Authority and the Government Office Region.