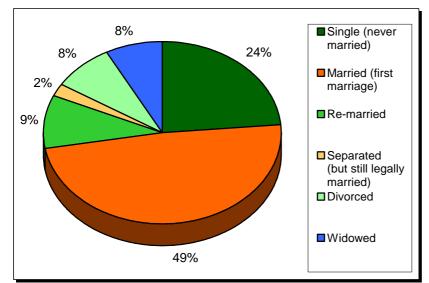

#### **Marital Status**

The 'Marital Status' table (UV07) classifies all people (i.e. from babies upwards) according to their marital status. To create the following table *it has been assumed* that all people aged under 16 would be in the "single – never married" category. All people under 16 years of age have been deducted from the original "single – never married" figures on the marital status to estimated figures on the marital status of people aged 16 or over.

Estimated number of people in the Authority and Government Office Region aged 16 or over, by marital status

|                   | Single    | Married (first | Re-married | Separated          | Divorced | Widowed |
|-------------------|-----------|----------------|------------|--------------------|----------|---------|
|                   | (never    | marriage)      |            | (but still legally |          |         |
|                   | married)  |                |            | married)           |          |         |
| Bradford          |           |                |            |                    | -        |         |
| Urban             | 94,943    | 140,975        | 22,291     | 8,768              | 26,797   | 27,590  |
| Rural             | 8,725     | 17,952         | 3,458      | 777                | 3,112    | 2,884   |
| Less Sparse       | 8,725     | 17,952         | 3,458      | 777                | 3,112    | 2,884   |
| Town              | 6,681     | 13,442         | 2,534      | 591                | 2,407    | 2,371   |
| Village           | 724       | 1,578          | 308        | 62                 | 264      | 200     |
| Dispersed         | 1,320     | 2,932          | 616        | 124                | 441      | 313     |
| Sparse            | -         | -              | -          | -                  | -        | -       |
| Town              | -         | -              | -          | -                  | -        | -       |
| Village           | -         | -              | -          | -                  | -        | -       |
| Dispersed         | -         | -              | -          | -                  | -        | -       |
| Total             | 103,668   | 158,927        | 25,749     | 9,545              | 29,909   | 30,474  |
| Yorkshire and The | e Humber  |                |            |                    | -        |         |
| Urban             | 945,890   | 1,335,462      | 235,228    | 74,195             | 276,508  | 278,953 |
| Rural             | 182,681   | 402,571        | 75,937     | 15,486             | 60,800   | 65,269  |
| Total             | 1,128,571 | 1,738,033      | 311,165    | 89,681             | 337,308  | 344,222 |

#### Estimated proportions of people aged 16 or over in rural parts of the Authority, by marital status.

Source tables from the Census: UV04 Age and UV07 Marital Status