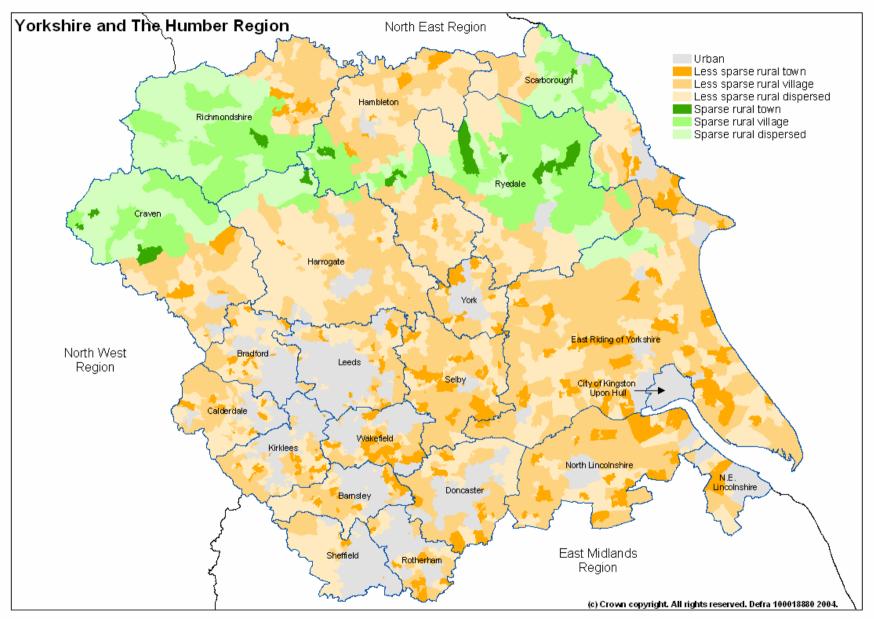

### **Bradford**

Census 2001 and Access to Services Focus on Rural Areas

Bradford is in the Yorkshire and The Humber Government Office Region

Map of the Government Office Region showing Authority boundaries and shaded by Output Area according to the urban / rural definition.