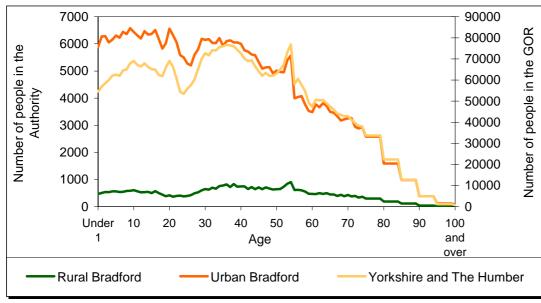

#### Age

In Bradford 1.2% of the population live in rural areas and are under 10 years old. 2.3% of the Authority's population live in rural areas and are under 19 years of age. 1.1% are aged 70 or over and live in rural areas.

Totals Rural breakdown Total Towns Villages Dispersed % Rural Age Urban Rural Less Less Less Sparse Sparse Sparse sparse sparse sparse Under 10 67,981 62,562 5,419 4,220 446 753 8.0 \_ 10 to 19 67,824 62,644 403 742 7.6 5,180 4,035 \_ 20 to 29 62,488 58,070 4,418 3,539 323 556 7.1 30 to 39 68,139 60,852 7,287 10.7 5,553 673 1,061 40 to 49 61,128 54,261 6,867 5,100 626 1,141 11.2 50 to 59 51,946 45,298 6,648 4,726 615 1,307 12.8 \_ \_ 60 to 69 39,632 35,118 4,514 3,389 387 738 11.4 70 to 79 31,585 28,190 3,395 2,744 233 418 10.7 \_ 80 to 89 14.365 12.836 1,529 1.262 119 148 10.6 2,838 2,579 259 222 90 and over 19 18 9.1 467,926 422,410 45,516 34,790 3,844 6,882 9.7 \_ \_ \_

Total population within the Authority, broken down by age.

Source table from the Census: UV04 Age

Age of the population in urban/rural parts of the Authority and totals for the Government Office Region.