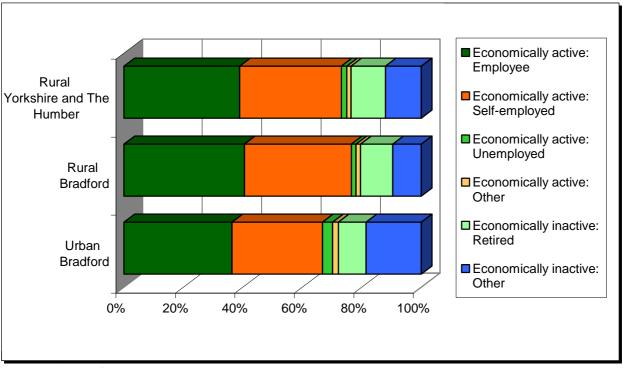

#### Economic activity and average number of hours worked

In rural Bradford 28.2% of people aged 16 to 74 are economically inactive. 53.1% of those people are retired, 10.2% are students and 16.4% are looking after the home or family.

In comparison 37.6% of people aged 16 to 74 are economically inactive in urban Bradford and 31.8% are economically inactive in rural parts of the Government Office Region.

#### Number of people aged 16 to 74 by economic activity

|                                 |         |        | Bradford |           |           | Yorkshire a | and The |
|---------------------------------|---------|--------|----------|-----------|-----------|-------------|---------|
|                                 | Urban   |        | R        | ural      |           | Humb        | ber     |
|                                 | Total   | Total  | Towns    | Villlages | Dispersed | Urban       | Rural   |
| Economically active             | 183,061 | 24,156 | 18,100   | 2,157     | 3,899     | 1,832,405   | 496,140 |
| Employee                        | 143,557 | 18,824 | 14,563   | 1,524     | 2,737     | 1,465,473   | 380,949 |
| Part-time                       | 34,612  | 4,428  | 3,418    | 334       | 676       | 366,073     | 94,617  |
| Full-time                       | 108,945 | 14,396 | 11,145   | 1,190     | 2,061     | 1,099,400   | 286,332 |
| Self-employed with employees    | 7,217   | 1,588  | 944      | 223       | 421       | 66,923      | 34,814  |
| Part-time                       | 1,131   | 223    | 128      | 36        | 59        | 9,982       | 5,024   |
| Full-time                       | 6,086   | 1,365  | 816      | 187       | 362       | 56,941      | 29,790  |
| Self-employed without employees | 11,170  | 2,299  | 1,487    | 283       | 529       | 108,623     | 48,458  |
| Part-time                       | 2,965   | 648    | 427      | 80        | 141       | 29,310      | 13,665  |
| Full-time                       | 8,205   | 1,651  | 1,060    | 203       | 388       | 79,313      | 34,793  |
| Unemployed                      | 13,539  | 736    | 554      | 67        | 115       | 114,575     | 17,940  |
| Full-time Students              | 7,578   | 709    | 552      | 60        | 97        | 76,811      | 13,979  |
| Economically inactive           | 110,156 | 9,481  | 7,222    | 782       | 1,477     | 1,014,359   | 231,364 |
| Retired                         | 36,883  | 5,035  | 3,894    | 418       | 723       | 396,864     | 113,234 |
| Student                         | 17,159  | 964    | 723      | 76        | 165       | 150,832     | 23,018  |
| Looking after home/family       | 23,427  | 1,555  | 1,149    | 137       | 269       | 186,878     | 43,511  |
| Permanently sick/disabled       | 18,749  | 1,299  | 972      | 92        | 235       | 183,735     | 34,006  |
| Other                           | 13,938  | 628    | 484      | 59        | 85        | 96,050      | 17,595  |
| % economically active           | 62.4    | 71.8   | 71.5     | 73.4      | 72.5      | 64.4        | 68.2    |
| % economically inactive         | 37.6    | 28.2   | 28.5     | 26.6      | 27.5      | 35.6        | 31.8    |

ource table from the Census: UV28 Economic activity

For the Census part-time working is defined as working 30 hours a week or less. Full-time is defined as working 31 or more hours a week.