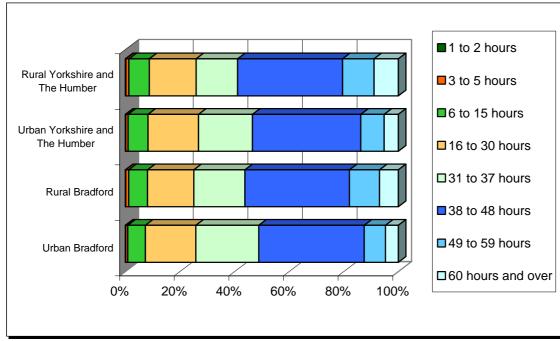

#### Percentage of people aged 16 to 74 by economic activity

Source table from the Census: UV28 Economic activity

|                  |         | Par    | t-time  |          |          | Full-1   | time     |          | Pei   | rcent     |
|------------------|---------|--------|---------|----------|----------|----------|----------|----------|-------|-----------|
|                  | 1 to 2  | 3 to 5 | 6 to 15 | 16 to 30 | 31 to 37 | 38 to 48 | 49 to 59 | 60 hours | Part- |           |
|                  | hours   | hours  | hours   | hours    | hours    | hours    | hours    | and over | time  | Full-time |
| Bradford         |         |        |         |          |          |          |          |          |       |           |
| Urban            | 244     | 1,276  | 10,797  | 31,030   | 38,720   | 64,772   | 13,030   | 7,943    | 25.8  | 74.2      |
| Rural            | 36      | 251    | 1,624   | 3,957    | 4,379    | 8,950    | 2,573    | 1,614    | 25.1  | 74.9      |
| Less Sparse      | 36      | 251    | 1,624   | 3,957    | 4,379    | 8,950    | 2,573    | 1,614    | 25.1  | 74.9      |
| Town             | 24      | 181    | 1,230   | 2,991    | 3,429    | 6,858    | 1,828    | 978      | 25.3  | 74.7      |
| Village          | 9       | 22     | 134     | 325      | 354      | 754      | 267      | 219      | 23.5  | 76.5      |
| Dispersed        | 3       | 48     | 260     | 641      | 596      | 1,338    | 478      | 417      | 25.2  | 74.8      |
| Sparse           | -       | -      | -       | -        | -        | -        | -        | -        | -     | -         |
| Town             | -       | -      | -       | -        | -        | -        | -        | -        | -     | -         |
| Village          | -       | -      | -       | -        | -        | -        | -        | -        | -     | -         |
| Dispersed        | -       | -      | -       | -        | -        | -        | -        | -        | -     | -         |
| Total            | 280     | 1,527  | 12,421  | 34,987   | 43,099   | 73,722   | 15,603   | 9,557    | 25.7  | 74.3      |
| Percentage rural | 12.9    | 16.4   | 13.1    | 11.3     | 10.2     | 12.1     | 16.5     | 16.9     |       |           |
| Yorkshire and Th | e Humbe | ər     |         |          |          |          |          |          |       |           |
| Urban            | 2,502   | 15,432 | 123,824 | 315,735  | 336,589  | 676,806  | 145,890  | 88,945   | 26.8  | 73.2      |
| Rural            | 1,062   | 5,275  | 35,607  | 81,725   | 72,360   | 183,270  | 54,934   | 42,584   | 25.9  | 74.1      |
| Total            | 3,564   | 20,707 | 159,431 | 397,460  | 408,949  | 860,076  | 200,824  | 131,529  | 26.6  | 73.4      |

Source table from the Census: UV41 Hours worked

### Percentage of people in rural and urban parts of the Authority aged 16 to 74 in employment by number of hours worked.

Source table from the Census: UV41 Hours worked