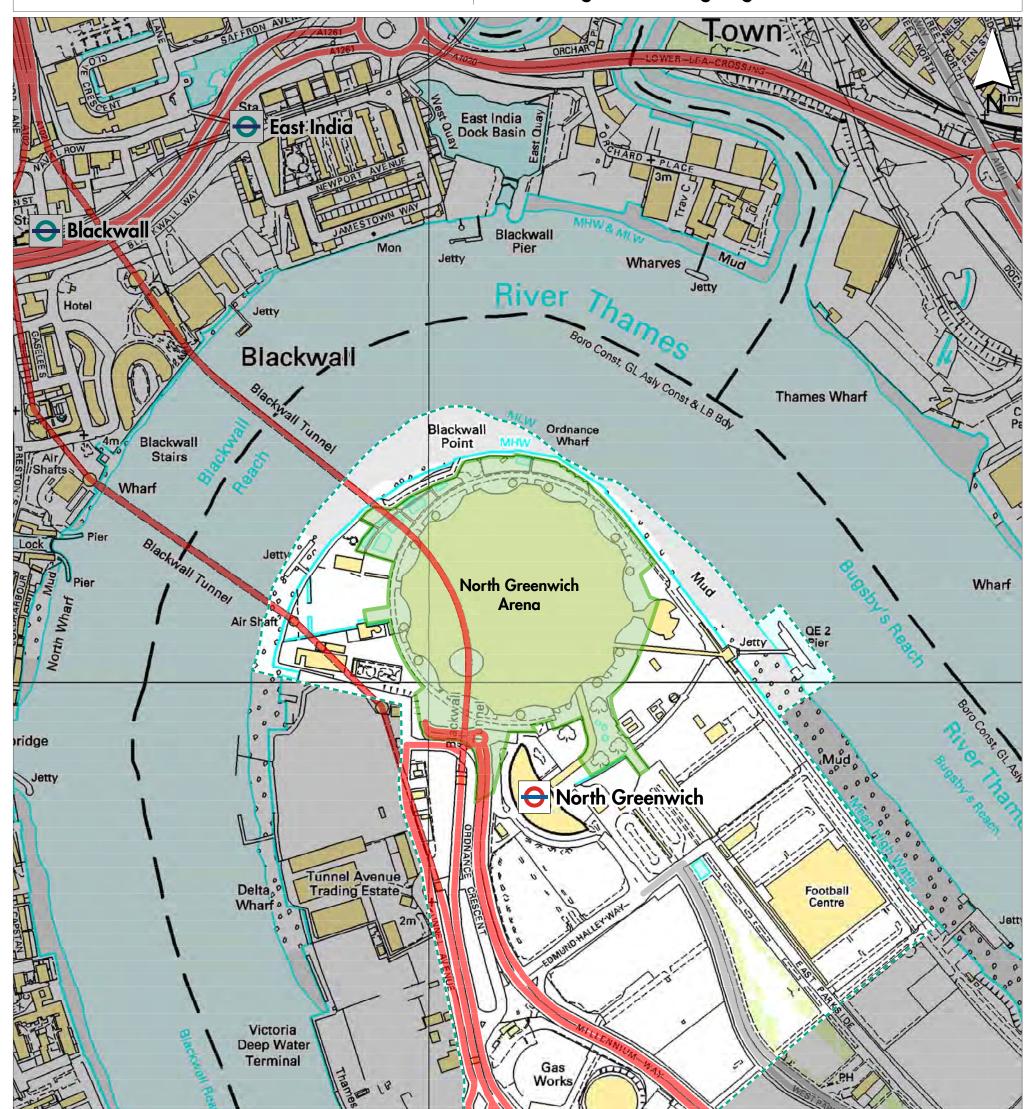

North Greenwich Arena zone

Advertising and Trading Regulations

Wharf This map is reproduced from Ordnance Survey Material with the permission of Ordnance Survey on behalf of the Controller of Her Majesty's Stationery Office. © Crown Copyright. Unauthorised reproduction infringes Crown Copyright and may lead to prosecution or civil proceedings. All rights reserved. Olympic Delivery Authority. 100046062 [2010]

## Legend

Olympic Route Network - Core

Olympic Route Network - Alternative

## Pedestrian Route for spectators

Mud

Operational Days Olympic: Friday 27 July to Sunday 12 August 2012 Operational Days Paralympic: Wed 29 August to Sat 8 September 2012

PH

Lorry

Park

Depot

## Sporting Events:

Gymnastics - Artistic, Gymnastics -Trampoline, Basketball, Wheelchair Basketball

Bay Wharf9

> London Olympic Games and Paralympic Games (Advertising and Trading) (England) Regulations 2011.