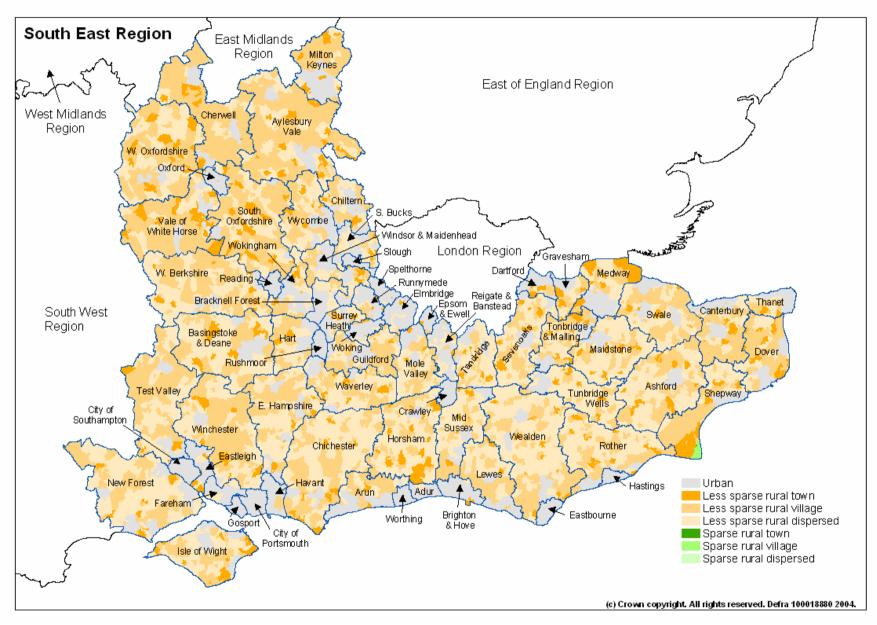

**Mole Valley** 

Census 2001 and Access to Services Focus on Rural Areas

Mole Valley is in the South East Government Office Region

Map of the Government Office Region showing Authority boundaries and shaded by Output Area according to the urban / rural definition.