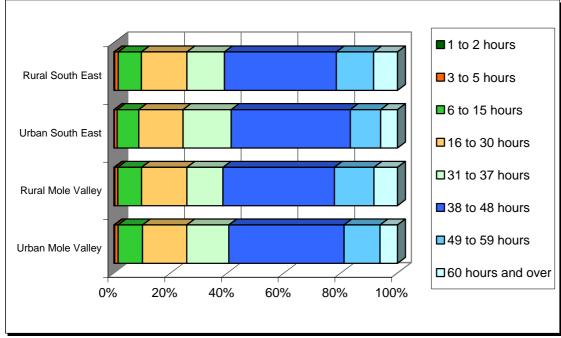

# Percentage of people aged 16 to 74 by economic activity

Source table from the Census: UV28 Economic activity

|                  |        | Par    | t-time  |          |          | Full-     | time     |          | Pe    | rcent     |
|------------------|--------|--------|---------|----------|----------|-----------|----------|----------|-------|-----------|
|                  | 1 to 2 | 3 to 5 | 6 to 15 | 16 to 30 | 31 to 37 | 38 to 48  | 49 to 59 | 60 hours | Part- |           |
|                  | hours  | hours  | hours   | hours    | hours    | hours     | hours    | and over | time  | Full-time |
| Mole Valley      |        |        |         |          |          |           |          |          |       |           |
| Urban            | 81     | 329    | 2,430   | 4,368    | 4,154    | 11,383    | 3,568    | 1,725    | 25.7  | 74.3      |
| Rural            | 39     | 113    | 932     | 1,773    | 1,405    | 4,354     | 1,548    | 920      | 25.8  | 74.2      |
| Less Sparse      | 39     | 113    | 932     | 1,773    | 1,405    | 4,354     | 1,548    | 920      | 25.8  | 74.2      |
| Town             | 3      | 25     | 158     | 320      | 334      | 922       | 255      | 136      | 23.5  | 76.5      |
| Village          | 24     | 58     | 484     | 929      | 734      | 2,288     | 821      | 473      | 25.7  | 74.3      |
| Dispersed        | 12     | 30     | 290     | 524      | 337      | 1,144     | 472      | 311      | 27.4  | 72.6      |
| Sparse           | -      | -      | -       | -        | -        | -         | -        | -        | -     | -         |
| Town             | -      | -      | -       | -        | -        | -         | -        | -        | -     | -         |
| Village          | -      | -      | -       | -        | -        | -         | -        | -        | -     | -         |
| Dispersed        | -      | -      | -       | -        | -        | -         | -        | -        | -     | -         |
| Total            | 120    | 442    | 3,362   | 6,141    | 5,559    | 15,737    | 5,116    | 2,645    | 25.7  | 74.3      |
| Percentage rural | 32.5   | 25.6   | 27.7    | 28.9     | 25.3     | 27.7      | 30.3     | 34.8     |       |           |
| South East       |        |        |         |          |          |           |          |          |       |           |
| Urban            | 5,598  | 29,763 | 228,995 | 470,238  | 511,859  | 1,266,030 | 323,512  | 179,271  | 24.4  | 75.6      |
| Rural            | 2,382  | 10,839 | 71,496  | 140,432  | 115,526  | 344,523   | 115,176  | 73,417   | 25.8  | 74.2      |
| Total            | 7,980  | 40,602 | 300,491 | 610,670  | 627,385  | 1,610,553 | 438,688  | 252,688  | 24.7  | 75.3      |