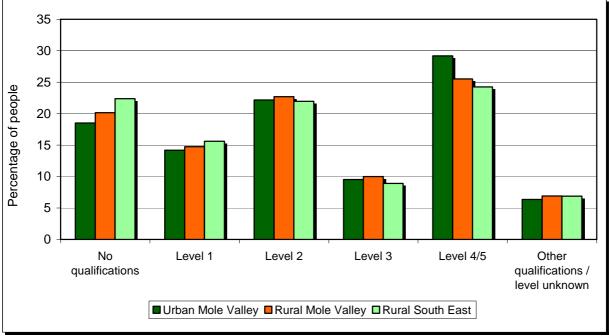

#### Qualifications

In Mole Valley 19% of the people aged 16 to 74 have no

academic, vocational or professional qualifications, compared with 23.9% in the Region as a whole. 30% of the people with no such qualifications are in rural parts of the Authority.

|                  |        |         |         | nin the autho<br>vels. (please |           |       | Percentage<br>qualifica |      |
|------------------|--------|---------|---------|--------------------------------|-----------|-------|-------------------------|------|
|                  | None   | Level 1 | Level 2 | Level 3                        | Level 4/5 | Other | Authority               | GOR  |
| Urban            | 7,642  | 5,853   | 9,152   | 3,936                          | 12,044    | 2,627 | 18.5                    | 24.4 |
| Rural            | 3,277  | 2,400   | 3,694   | 1,627                          | 4,153     | 1,122 | 20.1                    | 22.4 |
| Less Sparse      | 3,277  | 2,400   | 3,694   | 1,627                          | 4,153     | 1,122 | 20.1                    | 22.4 |
| Town             | 819    | 546     | 638     | 280                            | 672       | 254   | 25.5                    | 24.1 |
| Village          | 1,666  | 1,240   | 1,944   | 830                            | 2,192     | 602   | 19.7                    | 22.0 |
| Dispersed        | 792    | 614     | 1,112   | 517                            | 1,289     | 266   | 17.3                    | 19.3 |
| Sparse           | -      | -       | -       | -                              | -         | -     | -                       | -    |
| Town             | -      | -       | -       | -                              | -         | -     | -                       | -    |
| Village          | -      | -       | -       | -                              | -         | -     | -                       | -    |
| Dispersed        | -      | -       | -       | -                              | -         | -     | -                       | -    |
| Total            | 10,919 | 8,253   | 12,846  | 5,563                          | 16,197    | 3,749 | 19.0                    | 23.9 |
| Percentage rural | 30.0   | 29.1    | 28.8    | 29.2                           | 25.6      | 29.9  |                         |      |

Number of people aged 16 to 74 by qualification level

Source table from the Census: UV24 Qualifications

Other: Other qualifications or level unknown e.g. City and Guilds, RSA/OCR, BTEC/Edexcel, other professional qualifications.

Percentage of people aged 16 to 74 with each level of qualification in the Authority and the rural part of the Government Office Region.