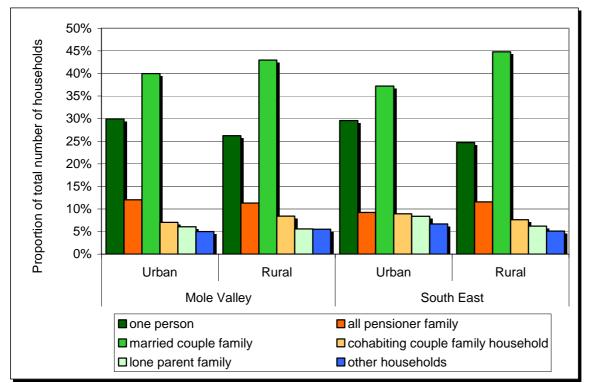

# In Mole Valley 27.3% of households are in rural areas. 26.2% of rural households are single person households.

5.6% of rural households are lone parent family households.

# Number of households, by composition of the household

|                                     | Urban  |       |       |           | Rural     |      |         |           | % rural |
|-------------------------------------|--------|-------|-------|-----------|-----------|------|---------|-----------|---------|
|                                     | Total  | Total |       | Less spar | se        |      | Sparse  |           |         |
|                                     |        |       | Town  | Village   | Dispersed | Town | Village | Dispersed |         |
| Total number of households          | 24,448 | 9,177 | 1,908 | 4,786     | 2,483     | -    | -       | -         | 27.3    |
| One person household                | 7,318  | 2,407 | 588   | 1,240     | 579       | -    | -       | -         | 24.8    |
| pensioner                           | 4,132  | 1,234 | 288   | 682       | 264       | -    | -       | -         | 23.0    |
| other                               | 3,186  | 1,173 | 300   | 558       | 315       | -    | -       | -         | 26.9    |
| All pensioner family                | 2,940  | 1,036 | 227   | 551       | 258       | -    | -       | -         | 26.1    |
| Married couple family               | 9,769  | 3,944 | 684   | 2,113     | 1,147     | -    | -       | -         | 28.8    |
| no children                         | 3,450  | 1,598 | 310   | 820       | 468       | -    | -       | -         | 31.7    |
| with one dependent child            | 1,511  | 643   | 108   | 358       | 177       | -    | -       | -         | 29.9    |
| with two or more dependent children | 3,335  | 1,137 | 162   | 640       | 335       | -    | -       | -         | 25.4    |
| all children non-dependent          | 1,473  | 566   | 104   | 295       | 167       | -    | -       | -         | 27.8    |
| Cohabiting couple family            | 1,718  | 773   | 180   | 361       | 232       | -    | -       | -         | 31.0    |
| no children                         | 1,121  | 497   | 129   | 233       | 135       | -    | -       |           | 30.7    |
| with one dependent child            | 216    | 100   | 28    | 42        | 30        | -    | -       | -         | 31.6    |
| two or more dependent children      | 309    | 137   | 20    | 71        | 46        | -    | -       | -         | 30.7    |
| all children non-dependent          | 72     | 39    | 3     | 15        | 21        | -    | -       |           | 35.1    |
| Lone parent family                  | 1,480  | 511   | 111   | 280       | 120       | -    | -       | -         | 25.7    |
| with one dependent child            | 446    | 152   | 35    | 81        | 36        | -    | -       |           | 25.4    |
| with two or more dependant children | 411    | 126   | 31    | 70        | 25        | -    | -       |           | 23.5    |
| all children non-dependent          | 623    | 233   | 45    | 129       | 59        | -    | -       | -         | 27.2    |
| Other households                    | 1,223  | 506   | 118   | 241       | 147       | -    | -       |           | 29.3    |
| with one dependent child            | 205    | 94    | 25    | 48        | 21        | -    | -       |           | 31.4    |
| with two or more dependent children | 240    | 100   | 20    | 42        | 38        | -    | -       |           | 29.4    |
| all student                         | 3      | -     | -     | -         | -         | -    | -       | -         | -       |
| all pensioner                       | 91     | 27    | 12    | 12        | 3         | -    | -       | _         | 22.9    |
| other                               | 684    | 285   | 61    | 139       | 85        | -    | -       |           | 29.4    |

# Percentage of households by composition of household for the Authority and the Government Office Region.