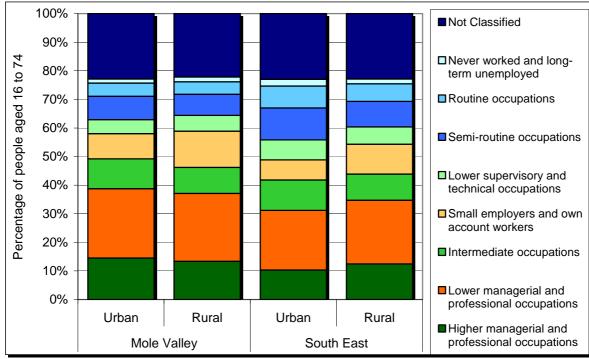

# National Statistics Socio-Economic Classification (NS-SeC)

In this table all people aged 16 to 74 are classified according to their type of occupation using the National Statistics Socio-Economic Classification. Further details of this classification system are available from the National Statistics web site at: http://www.statistics.gov.uk/methods\_quality/ns\_sec/default.asp

#### Number of people in the Authority aged 16 to 74 by NS-SeC classification

|                                                |        |       | Mole Valle | у        |           |           |         |
|------------------------------------------------|--------|-------|------------|----------|-----------|-----------|---------|
|                                                | Urban  |       | R          | ural     |           | South     | East    |
|                                                | Total  | Total | Towns      | Villages | Dispersed | Urban     | Rural   |
| Higher managerial and professional occupations | 6,004  | 2,172 | 343        | 1,146    | 683       | 461,351   | 161,117 |
| Lower managerial and professional occupations  | 10,005 | 3,847 | 723        | 2,010    | 1,114     | 932,373   | 288,729 |
| Intermediate occupations                       | 4,315  | 1,480 | 315        | 791      | 374       | 476,167   | 117,990 |
| Small employers and own account workers        | 3,636  | 2,055 | 327        | 1,050    | 678       | 311,829   | 135,783 |
| Lower supervisory and technical occupations    | 2,028  | 888   | 211        | 454      | 223       | 315,985   | 77,885  |
| Semi-routine occupations                       | 3,380  | 1,202 | 311        | 622      | 269       | 496,792   | 115,350 |
| Routine occupations                            | 1,895  | 708   | 171        | 365      | 172       | 343,728   | 80,000  |
| Never worked and long-term unemployed          | 593    | 269   | 74         | 110      | 85        | 103,870   | 21,453  |
| Not Classified                                 | 9,443  | 3,597 | 713        | 1,914    | 970       | 1,028,126 | 296,344 |

# Percentage of people in the Authority aged 16 to 74 by NS-SeC classification

Source table from the Census: UV31 National Statistics Socio-economic classification