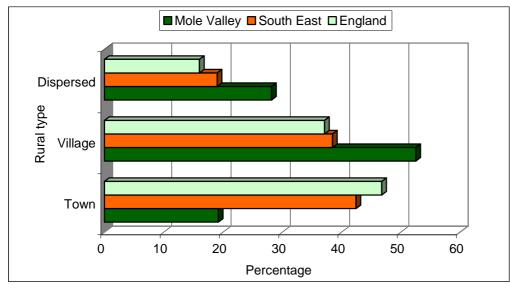

# Population

In Mole Valley 27.5% of people live in rural areas, compared with 22.4% in the Government Office Region. Within the rural areas all people live in less sparse areas

|                  |        | Mole Valley |        |  |           | South East |           |
|------------------|--------|-------------|--------|--|-----------|------------|-----------|
|                  | Male   | Female      | Total  |  | Male      | Female     | Total     |
| Urban            | 28,071 | 30,121      | 58,192 |  | 3,025,510 | 3,180,658  | 6,206,168 |
| Rural            | 10,917 | 11,178      | 22,095 |  | 879,645   | 914,832    | 1,794,477 |
| Less Sparse      | 10,917 | 11,178      | 22,095 |  | 878,911   | 914,059    | 1,792,970 |
| Town             | 2,098  | 2,194       | 4,292  |  | 373,428   | 398,650    | 772,078   |
| Village          | 5,738  | 5,874       | 11,612 |  | 338,028   | 346,602    | 684,630   |
| Dispersed        | 3,081  | 3,110       | 6,191  |  | 167,455   | 168,807    | 336,262   |
| Sparse           | -      | -           | -      |  | 734       | 773        | 1,507     |
| Town             | -      | -           | -      |  | 137       | 146        | 283       |
| Village          | -      | -           | -      |  | 597       | 627        | 1,224     |
| Dispersed        | -      | -           | -      |  | -         | -          | -         |
| Total            | 38,988 | 41,299      | 80,287 |  | 3,905,155 | 4,095,490  | 8,000,645 |
| Percentage rural | 28.0   | 27.1        | 27.5   |  | 22.5      | 22.3       | 22.4      |

Source table from the Census: UV03 Gender

Proportion of the population of the Authority living in rural towns, villages and dispersed areas compared with the Government Office Region and England.

Source table from the Census: UV03 Gender