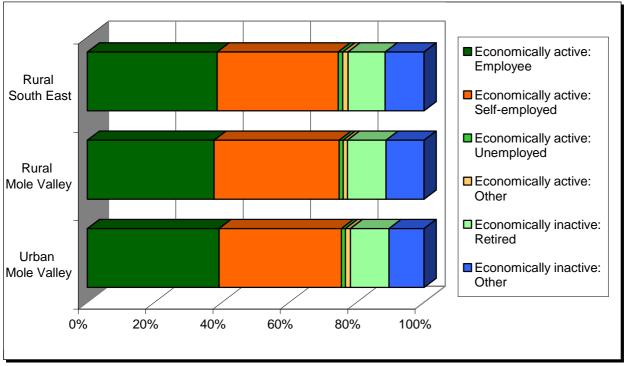

#### Economic activity and average number of hours worked

In rural Mole Valley 30.2% of people aged 16 to 74 are economically inactive. 50.4% of those people are retired, 9.4% are students and 25.3% are looking after the home or family.

In comparison 30.2% of people aged 16 to 74 are economically inactive in urban Mole Valley and 30.6% are economically inactive in rural parts of the Government Office Region.

#### Number of people aged 16 to 74 by economic activity

|                                 |        |        | Mole Valle | У         |           | South I   | East    |
|---------------------------------|--------|--------|------------|-----------|-----------|-----------|---------|
|                                 | Urban  |        | R          | ural      |           |           |         |
|                                 | Total  | Total  | Towns      | Villlages | Dispersed | Urban     | Rural   |
| Economically active             | 28,795 | 11,376 | 2,216      | 5,958     | 3,202     | 3,138,371 | 899,331 |
| Employee                        | 22,327 | 8,117  | 1,710      | 4,271     | 2,136     | 2,520,096 | 675,484 |
| Part-time                       | 5,019  | 1,895  | 365        | 987       | 543       | 545,708   | 157,638 |
| Full-time                       | 17,308 | 6,222  | 1,345      | 3,284     | 1,593     | 1,974,388 | 517,846 |
| Self-employed with employees    | 1,491  | 945    | 130        | 481       | 334       | 119,414   | 60,992  |
| Part-time                       | 232    | 156    | 26         | 76        | 54        | 17,437    | 9,504   |
| Full-time                       | 1,259  | 789    | 104        | 405       | 280       | 101,977   | 51,488  |
| Self-employed without employees | 3,434  | 1,793  | 283        | 923       | 587       | 259,523   | 112,498 |
| Part-time                       | 1,259  | 614    | 88         | 318       | 208       | 74,434    | 37,294  |
| Full-time                       | 2,175  | 1,179  | 195        | 605       | 379       | 185,089   | 75,204  |
| Unemployed                      | 682    | 254    | 65         | 124       | 65        | 110,115   | 23,253  |
| Full-time Students              | 861    | 267    | 28         | 159       | 80        | 129,223   | 27,104  |
| Economically inactive           | 12,488 | 4,914  | 993        | 2,526     | 1,395     | 1,332,898 | 395,949 |
| Retired                         | 6,537  | 2,479  | 559        | 1,315     | 605       | 579,666   | 193,269 |
| Student                         | 1,281  | 461    | 59         | 270       | 132       | 195,738   | 44,813  |
| Looking after home/family       | 2,861  | 1,242  | 196        | 619       | 427       | 285,622   | 91,906  |
| Permanently sick/disabled       | 974    | 365    | 119        | 140       | 106       | 162,934   | 36,059  |
| Other                           | 835    | 367    | 60         | 182       | 125       | 108,938   | 29,902  |
| % economically active           | 69.8   | 69.8   | 69.1       | 70.2      | 69.7      | 70.2      | 69.4    |
| % economically inactive         | 30.2   | 30.2   | 30.9       | 29.8      | 30.3      | 29.8      | 30.6    |