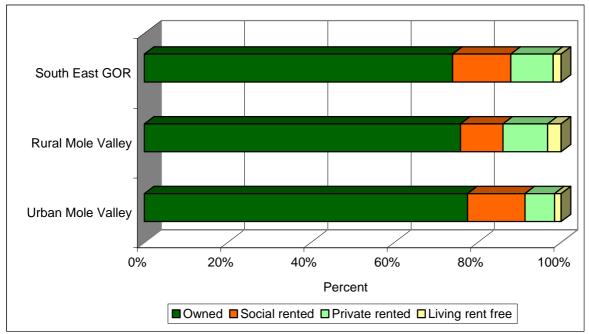

#### In rural Mole Valley 75.9% of housholds live in owned

accommodation, 10.2% live in social rented accommodation and 10.7% live in private rented accomodation.

In urban Mole Valley 77.5% of housholds live in owned

accommodation, 13.8% live in social rented accommodation and 7.1% live in private rented accomodation.

#### Number of households in the Authority and Government Office Region by tenure

|                                          |        |       | Mole Valle | У        |           | South     | Foot    |
|------------------------------------------|--------|-------|------------|----------|-----------|-----------|---------|
|                                          | Urban  |       | Ri         | ural     |           | South     | Easi    |
|                                          | Total  | Total | Towns      | Villages | Dispersed | Urban     | Rural   |
| Owned                                    | 18,996 | 6,915 | 1,467      | 3,575    | 1,873     | 1,875,258 | 556,134 |
| Owns outright                            | 9,064  | 3,474 | 767        | 1,727    | 980       | 764,086   | 264,079 |
| Owns with a mortgage or loan             | 9,848  | 3,412 | 686        | 1,836    | 890       | 1,089,453 | 288,072 |
| Shared ownership                         | 84     | 29    | 14         | 12       | 3         | 21,719    | 3,983   |
| Social rented                            | 3,378  | 930   | 273        | 568      | 89        | 381,845   | 77,446  |
| Rented from Council (Local Authority)    | 2,808  | 793   | 239        | 492      | 62        | 208,516   | 33,304  |
| Other social rented                      | 570    | 137   | 34         | 76       | 27        | 173,329   | 44,142  |
| Private rented                           | 1,742  | 975   | 135        | 475      | 365       | 268,379   | 65,706  |
| Private landlord or letting agency       | 1,538  | 792   | 115        | 360      | 317       | 236,252   | 51,769  |
| Employer of a household member           | 63     | 85    | 10         | 54       | 21        | 8,716     | 6,109   |
| Relative or friend of a household member | 108    | 39    | 6          | 18       | 15        | 15,226    | 3,966   |
| Other                                    | 33     | 59    | 4          | 43       | 12        | 8,185     | 3,862   |
| Living rent free                         | 385    | 296   | 19         | 164      | 113       | 41,448    | 21,260  |

# Percentage of households by tenure

Source table from the Census: UV63 Tenure (Households)