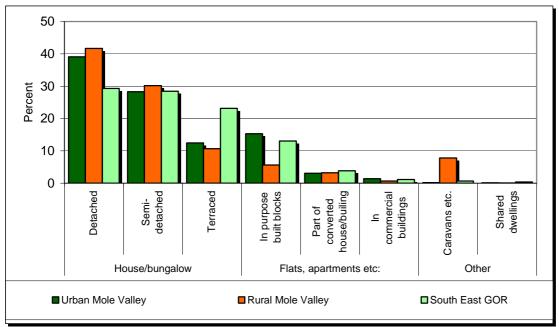

#### Accommodation and tenure

In rural Mole Valley 82.6% of households live in houses or bungalows,

9.5% live in flats, apartments (and other similar properties) and 7.9% live in other types of accommodation such as shared dwellings, caravans, mobile or temporary structures. In urban Mole Valley 79.9% of households live in houses or bungalows,

19.8% live in flats, apartments (and other similar properties) and 0.3% live in other types of accommodation such as shared dwellings, caravans, mobile or temporary structures.

#### Number of households in the Authority and Government Office Region by accommodation type

|                                        |        |       | Mole Valle | у        |           |           |         |  |
|----------------------------------------|--------|-------|------------|----------|-----------|-----------|---------|--|
|                                        | Urban  |       | Rι         | ural     |           | South     | East    |  |
|                                        | Total  | Total | Towns      | Villages | Dispersed | Urban     | Rural   |  |
| In an unshared dwelling                | 25,022 | 9,420 | 1,957      | 4,902    | 2,561     | 2,636,761 | 751,637 |  |
| House or bungalow                      | 20,017 | 7,785 | 1,380      | 4,187    | 2,218     | 2,076,368 | 674,182 |  |
| Detatched                              | 9,795  | 3,931 | 658        | 1,926    | 1,347     | 653,823   | 342,291 |  |
| Semi-detatched                         | 7,094  | 2,845 | 469        | 1,668    | 708       | 746,350   | 221,521 |  |
| Terraced (including end-terrace)       | 3,128  | 1,009 | 253        | 593      | 163       | 676,195   | 110,370 |  |
| Flat; maisonette or apartment          | 4,958  | 900   | 268        | 463      | 169       | 550,501   | 63,736  |  |
| In a purpose-built block of flats      | 3,837  | 532   | 242        | 257      | 33        | 400,404   | 42,406  |  |
| Part of a converted or shared house    | 775    | 306   | 18         | 167      | 121       | 117,658   | 13,930  |  |
| In a commercial building               | 346    | 62    | 8          | 39       | 15        | 32,439    | 7,400   |  |
| Caravan, mobile or temporary structure | 47     | 735   | 309        | 252      | 174       | 9,892     | 13,719  |  |
| In a shared dwelling                   | 39     | 9     | -          | 3        | 6         | 12,185    | 928     |  |

Source table from the Census: UV56 Accommodation Type (Households)

Percentage of households in the Authority and the Government Office Region by type of accommodation.

Source table from the Census: UV56 Accommodation Type (Households)