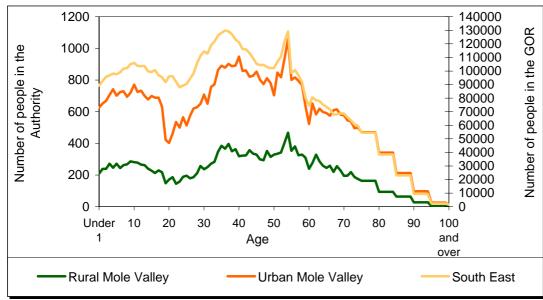

#### Age

In Mole Valley 3.2% of the population live in rural areas and are under 10 years old. 6.1% of the Authority's population live in rural areas and are under 19 years of age. 3.4% are aged 70 or over and live in rural areas.

Total population within the Authority, broken down by age.

Source table from the Census: UV04 Age

Age of the population in urban/rural parts of the Authority and totals for the Government Office Region.