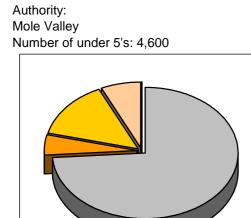

# Proportion of children under 5 split by the urban rural definition, for the Authority and the Government Office Region

Government Office Region: South East Number of under 5's: 472,500

Urban
Less Sparse Rural Town
Less Sparse Rural Village
Less Sparse Rural Dispersed
Sparse Rural Town
Sparse Rural Village
Sparse Rural Dispersed