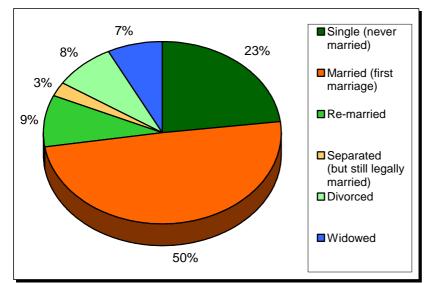

#### **Marital Status**

The 'Marital Status' table (UV07) classifies all people (i.e. from babies upwards) according to their marital status. To create the following table *it has been assumed* that all people aged under 16 would be in the "single – never married" category. All people under 16 years of age have been deducted from the original "single – never married" figures on the marital status to estimated figures on the marital status of people aged 16 or over.

Estimated number of people in the Authority and Government Office Region aged 16 or over, by marital status

|             | Single    | Married (first | Re-married | Separated              | Divorced | Widowed |
|-------------|-----------|----------------|------------|------------------------|----------|---------|
|             | (never    | marriage)      |            | ,<br>but still legally |          |         |
|             | married)  |                |            | married)               |          |         |
| Mole Valley |           |                |            |                        |          |         |
| Urban       | 11,637    | 23,388         | 3,454      | 949                    | 3,285    | 4,216   |
| Rural       | 4,150     | 8,882          | 1,680      | 460                    | 1,486    | 1,344   |
| Less Sparse | 4,150     | 8,882          | 1,680      | 460                    | 1,486    | 1,344   |
| Town        | 924       | 1,633          | 288        | 106                    | 370      | 300     |
| Village     | 2,097     | 4,753          | 880        | 234                    | 718      | 702     |
| Dispersed   | 1,129     | 2,496          | 512        | 120                    | 398      | 342     |
| Sparse      | -         | -              | -          | -                      | -        | -       |
| Town        | -         | -              | -          | -                      | -        | -       |
| Village     | -         | -              | -          | -                      | -        | -       |
| Dispersed   | -         | -              | -          | -                      | -        | -       |
| Total       | 15,787    | 32,270         | 5,134      | 1,409                  | 4,771    | 5,560   |
| South East  |           |                |            |                        |          |         |
| Urban       | 1,484,269 | 2,144,729      | 394,163    | 117,467                | 419,736  | 402,101 |
| Rural       | 334,414   | 720,409        | 138,401    | 29,317                 | 105,734  | 115,963 |
| Total       | 1,818,683 | 2,865,138      | 532,564    | 146,784                | 525,470  | 518,064 |

#### Estimated proportions of people aged 16 or over in rural parts of the Authority, by marital status.

Source tables from the Census: UV04 Age and UV07 Marital Status