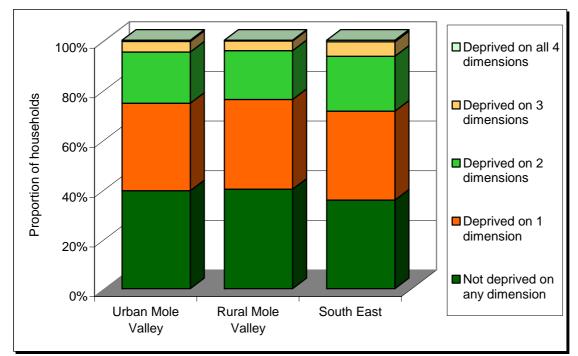

# **Classification of household deprivation**

The classification of household deprivation on the Census is independent of the English Indices of Multiple Deprivation published by the Office of the Deputy Prime Minister. Four dimensions from the Census returns have been identified as giving an indication of household deprivation. Households are considered deprived if one or more of the following definitions applies to that household:

#### Classification of household deprivation (number of households)

|             |              |             | Mole Valley |             |             | South        | East        |
|-------------|--------------|-------------|-------------|-------------|-------------|--------------|-------------|
|             | Not deprived | Deprived on | Deprived on | Deprived on | Deprived on | Not deprived | Deprived on |
|             | on any       | 1           | 2           | 3           | all 4       | on any       | 1 or more   |
|             | dimension    | dimension   | dimensions  | dimensions  | dimensions  | dimension    | dimensions  |
| Urban       | 9,655        | 8,627       | 5,047       | 1,055       | 121         | 894,858      | 1,671,844   |
| Rural       | 3,663        | 3,303       | 1,800       | 357         | 30          | 277,521      | 443,090     |
| Less Sparse | 3,663        | 3,303       | 1,800       | 357         | 30          | 277,406      | 442,550     |
| Town        | 642          | 743         | 420         | 99          | 9           | 116,111      | 204,884     |
| Village     | 1,924        | 1,719       | 954         | 176         | 15          | 107,661      | 165,481     |
| Dispersed   | 1,097        | 841         | 426         | 82          | 6           | 53,634       | 72,185      |
| Sparse      | -            | -           | -           | -           | -           | 115          | 540         |
| Town        | -            | -           | -           | -           | -           | 18           | 109         |
| Village     | -            | -           | -           | -           | -           | 97           | 431         |
| Dispersed   | -            | -           | -           | -           | -           | -            | -           |

#### Comparison of household deprivation in urban and rural parts of the Authority

Source table from the Census: UV67 Classification of household deprivation