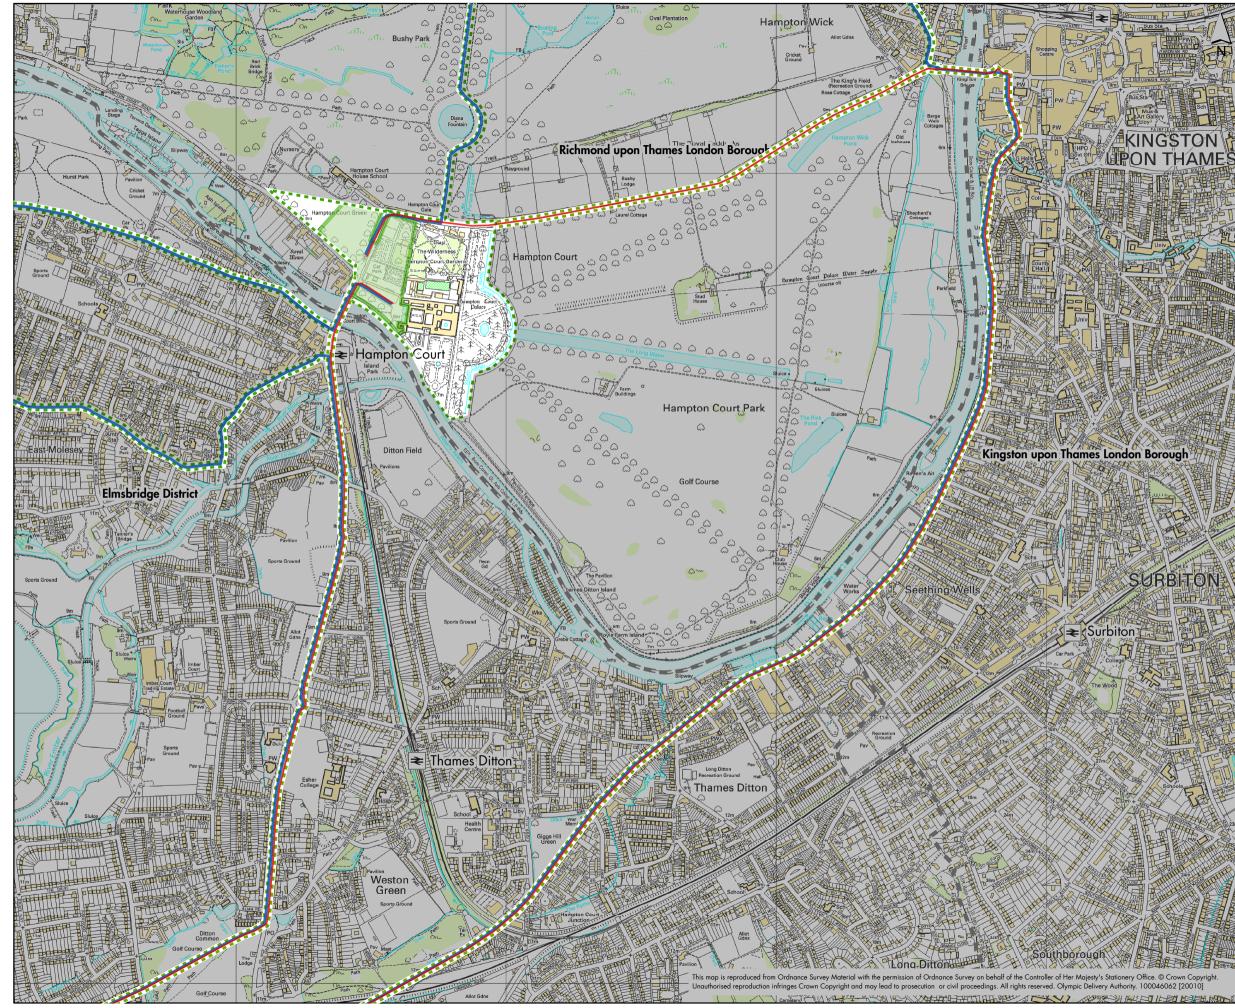

## Legend Event Zone Competition Venue Footprint Cycling - Time Trial Route (men's) Cycling - Time Trial Route (women's) District/Borough Boundary **Operational Days :** Wednesday 1 August 2012 Sporting Event : Cycling - Time Trial Route (From Start): -A309 (Hampton Court Way) -A3050 (River Bank/Hurst Road) Route (To Finish): -B369 (Walton Road) -B3379 (Bridge Road) -A309 (Hampton Court Way) -A307 (Portsmouth Road) -High Street Women's Alternative Route: -Hampton Court Road Drawn Chk'd Description Purpose of Issue GOE Discussion Government Olympic Executive roject Title Cycling Time Trial Security Class Not Protectively Marked Access Constraints Checked GG/HA Approved GG/HA Drawn DN Status DRAFT Scale 1:14,000 @A1 2010-10-19 Α ODAT\_0093\_GOE\_Cycling\_Time\_Trial