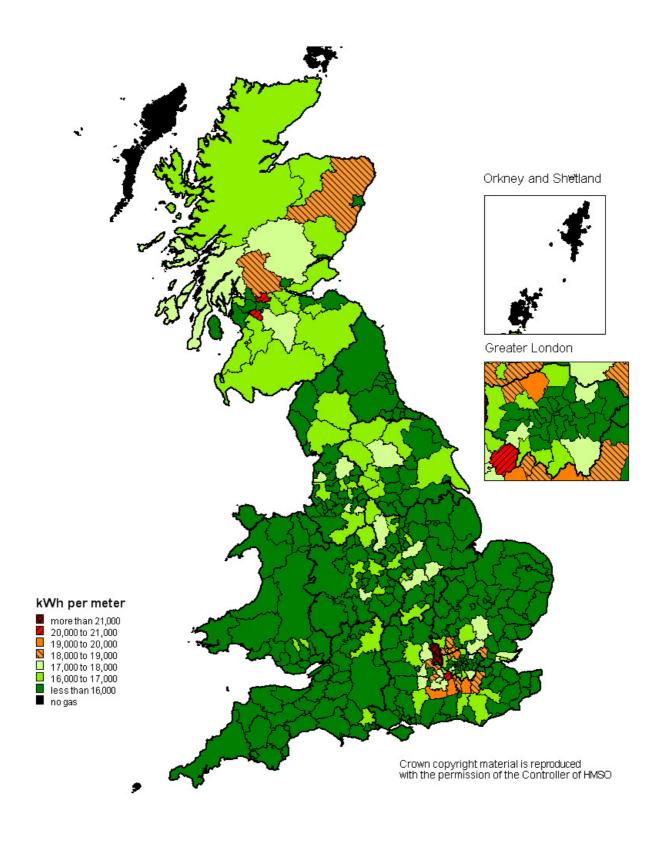

## **Contents**

**Map 1:** Average domestic gas consumption 2010 (kWh per meter)

**Map 2:** Average industrial/commercial gas consumption 2010 (kWh per meter)

**Map 3:** Average industrial/commercial gas consumption per employee (kWh per employee)

Please send any questions or comments to:

Sabena Khan@decc.gsi.gov.uk

Rinu Ogundeji

Rinu.Ogundeji@decc.gsi.gov.uk

Map 1: Average domestic gas consumption 2010 (kWh per meter)

Map 2: Average industrial/commercial gas consumption 2010 (kWh per meter)