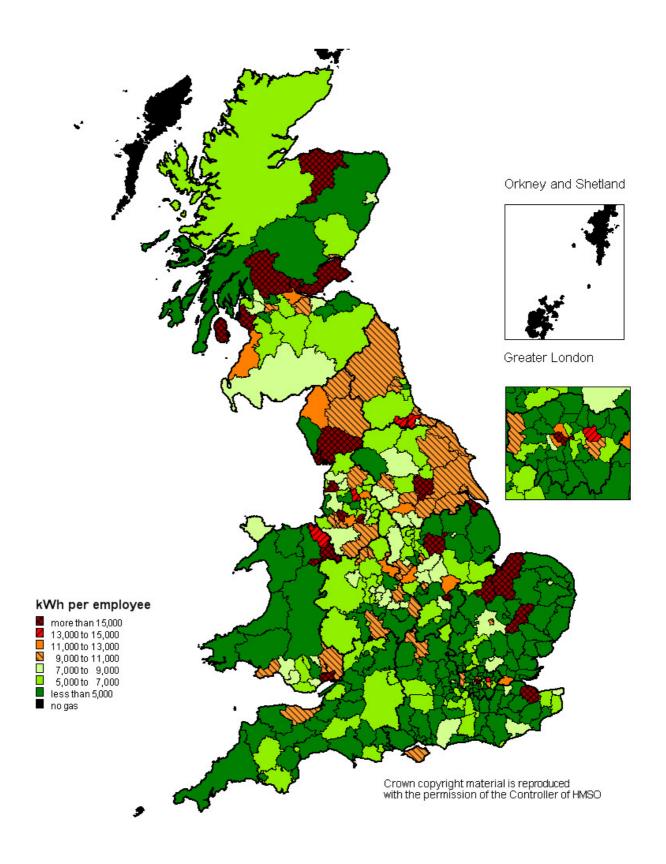

## **Contents**

**Map 1:** Average domestic gas consumption 2010 (kWh per meter)

**Map 2:** Average industrial/commercial gas consumption 2010 (kWh per meter)

**Map 3:** Average industrial/commercial gas consumption per employee (kWh per employee)

Map 3: Average industrial/commercial gas consumption per employee (kWh per employee)