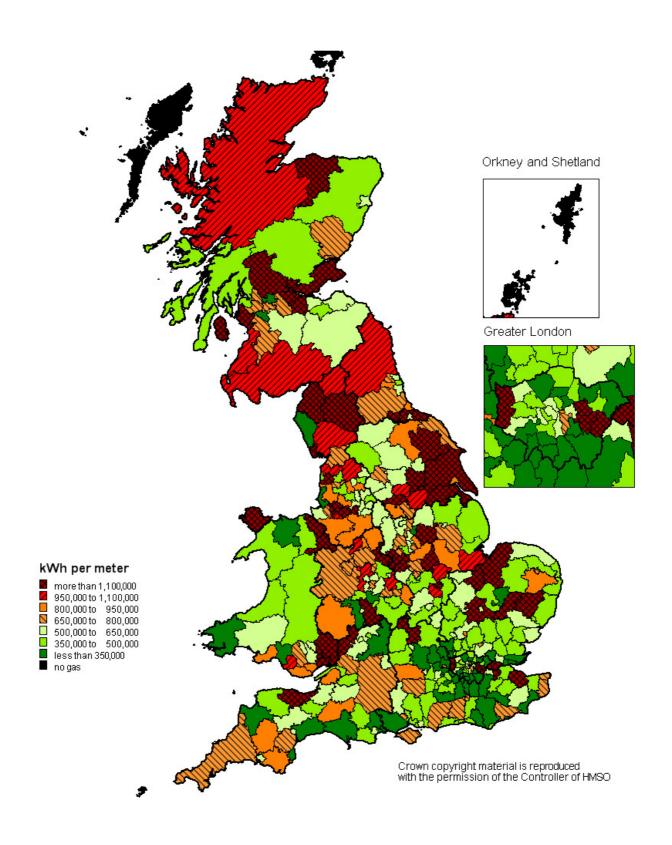

## **Contents**

**Map 1:** Average domestic gas consumption 2010 (kWh per meter)

**Map 2:** Average industrial/commercial gas consumption 2010 (kWh per meter)

**Map 3:** Average industrial/commercial gas consumption per employee (kWh per employee)

Please send any questions or comments to:

Sabena Khan@decc.gsi.gov.uk

Rinu Ogundeji

Rinu.Ogundeji@decc.gsi.gov.uk

Map 1: Average domestic gas consumption 2010 (kWh per meter)

Map 2: Average industrial/commercial gas consumption 2010 (kWh per meter)