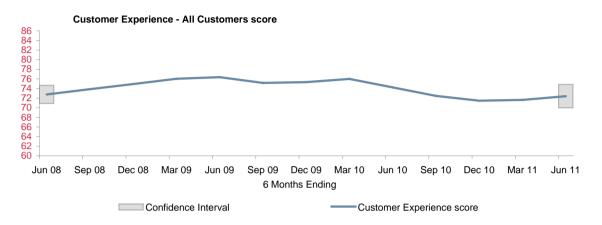

## Customer Experience that the Tax System is Simple and Even-Handed

|                |                       | Jun 08 | Sep 08 | Dec 08 | Mar 09 | Jun 09 | Sep 09 | Dec 09 | Mar 10 | Jun 10 | Sep 10 | Dec 10 | Mar 11 | Jun 11 |
|----------------|-----------------------|--------|--------|--------|--------|--------|--------|--------|--------|--------|--------|--------|--------|--------|
| All Customers* | Score                 | 72.8   | 73.9   | 74.9   | 76.0   | 76.4   | 75.2   | 75.3   | 76.0   | 74.2   | 72.5   | 71.5   | 71.6   | 72.4   |
|                | Confidence Interval ± | 1.9    | 1.9    | 1.8    | 1.8    | 1.8    | 1.9    | 1.9    | 1.9    | 2.0    | 1.8    | 2.2    | 2.3    | 2.4    |
| Individuals    | Score                 | 73.0   | 74.0   | 73.3   | 74.5   | 76.5   | 75.6   | 75.3   | 75.3   | 74.7   | 73.1   | 70.0   | 68.3   | 70.7   |
|                | Confidence Interval ± | 1.7    | 1.7    | 1.7    | 1.7    | 1.7    | 1.7    | 1.6    | 1.7    | 1.7    | 1.8    | 2.0    | 2.3    | 2.4    |
| SME Business   | Score                 | 78.3   | 80.6   | 82.7   | 82.7   | 82.6   | 81.8   | 82.0   | 83.0   | 81.0   | 79.5   | 78.8   | 78.7   | 78.8   |
|                | Confidence Interval ± | 1.9    | 1.9    | 1.8    | 1.8    | 1.8    | 1.9    | 1.9    | 1.9    | 2.0    | 1.8    | 2.2    | 2.3    | 2.3    |
| Agents         | Score                 | 67.0   | 67.0   | 68.8   | 70.8   | 70.0   | 68.2   | 68.7   | 69.7   | 67.1   | 64.7   | 65.6   | 67.8   | 67.7   |
|                | Confidence Interval ± | 1.7    | 1.7    | 1.7    | 1.7    | 1.7    | 1.7    | 1.7    | 1.7    | 1.7    | 1.7    | 1.9    | 2.1    | 2.1    |

## Notes

The Customer Experience score is a composite measure derived from four dimensions of customer experience; ease of understanding, ease of completing the process, ease of getting in touch and a service designed with needs in mind.

All figures quoted are for six months to date shown.

Confidence Interval values are at the 95% confidence level

More information on the Customer Experience score can be found in HMRC Working Paper 11 on the HMRC website: