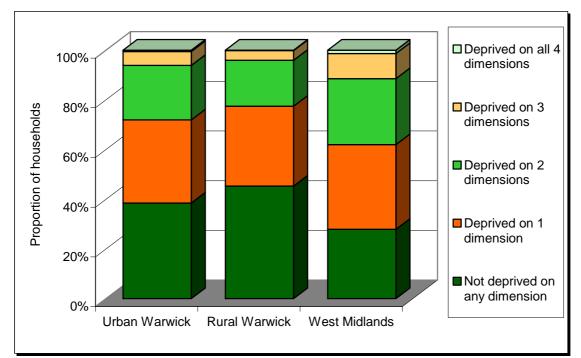

# Classification of household deprivation (number of households)

|             |              |             | Warwick     |             |             | West M       | lidlands    |
|-------------|--------------|-------------|-------------|-------------|-------------|--------------|-------------|
|             | Not deprived | Deprived on | Deprived on | Deprived on | Deprived on | Not deprived | Deprived on |
|             | on any       | 1           | 2           | 3           | all 4       | on any       | 1 or more   |
|             | dimension    | dimension   | dimensions  | dimensions  | dimensions  | dimension    | dimensions  |
| Urban       | 18,026       | 15,683      | 10,271      | 2,606       | 266         | 485,054      | 1,333,560   |
| Rural       | 2,949        | 2,089       | 1,203       | 253         | 12          | 116,277      | 218,629     |
| Less Sparse | 2,949        | 2,089       | 1,203       | 253         | 12          | 109,776      | 202,379     |
| Town        | 592          | 475         | 270         | 64          | 3           | 41,368       | 83,070      |
| Village     | 1,931        | 1,297       | 732         | 140         | 6           | 43,926       | 77,863      |
| Dispersed   | 426          | 317         | 201         | 49          | 3           | 24,482       | 41,446      |
| Sparse      | -            | -           | -           | -           | -           | 6,501        | 16,250      |
| Town        | -            | -           | -           | -           | -           | 1,680        | 5,260       |
| Village     | -            | -           | -           | -           | -           | 1,724        | 4,419       |
| Dispersed   | -            | -           | -           | -           | -           | 3,097        | 6,571       |

#### Comparison of household deprivation in urban and rural parts of the Authority

Source table from the Census: UV67 Classification of household deprivation