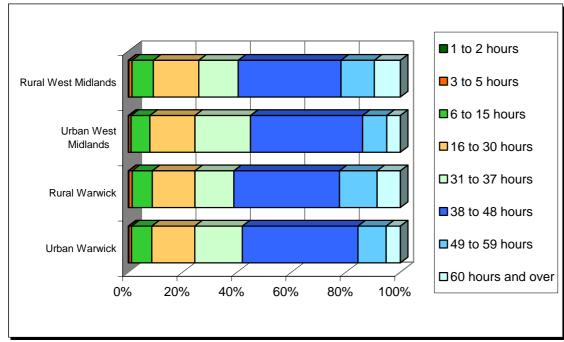

# Number of people aged 16 to 74 in employment by number of hours worked per week

| ]                |        | Par    | t-time  |          |          | Full-1   | time     |          | Pe    | rcent     |
|------------------|--------|--------|---------|----------|----------|----------|----------|----------|-------|-----------|
|                  | 1 to 2 | 3 to 5 | 6 to 15 | 16 to 30 | 31 to 37 | 38 to 48 | 49 to 59 | 60 hours | Part- |           |
|                  | hours  | hours  | hours   | hours    | hours    | hours    | hours    | and over | time  | Full-time |
| Warwick          | •      |        | •       |          |          |          |          |          |       | •         |
| Urban            | 114    | 527    | 4,038   | 8,568    | 9,487    | 23,062   | 5,638    | 2,825    | 24.4  | 75.6      |
| Rural            | 18     | 98     | 623     | 1,317    | 1,199    | 3,260    | 1,164    | 717      | 24.5  | 75.5      |
| Less Sparse      | 18     | 98     | 623     | 1,317    | 1,199    | 3,260    | 1,164    | 717      | 24.5  | 75.5      |
| Town             | 3      | 18     | 130     | 314      | 372      | 837      | 176      | 89       | 24.0  | 76.0      |
| Village          | 12     | 65     | 403     | 821      | 674      | 1,939    | 790      | 462      | 25.2  | 74.8      |
| Dispersed        | 3      | 15     | 90      | 182      | 153      | 484      | 198      | 166      | 22.5  | 77.5      |
| Sparse           | -      | -      | -       | -        | -        | -        | -        | -        | -     | -         |
| Town             | -      | -      | -       | -        | -        | -        | -        | -        | -     | -         |
| Village          | -      | -      | -       | -        | -        | -        | -        | -        | -     | -         |
| Dispersed        | -      | -      | -       | -        | -        | -        | -        | -        | -     | -         |
| Total            | 132    | 625    | 4,661   | 9,885    | 10,686   | 26,322   | 6,802    | 3,542    | 24.4  | 75.6      |
| Percentage rural | 13.6   | 15.7   | 13.4    | 13.3     | 11.2     | 12.4     | 17.1     | 20.2     |       |           |
| West Midlands    |        |        |         |          |          |          |          |          |       |           |
| Urban            | 2,792  | 16,572 | 134,099 | 318,967  | 394,960  | 795,478  | 171,845  | 95,765   | 24.5  | 75.5      |
| Rural            | 870    | 4,643  | 31,583  | 67,658   | 58,446   | 152,577  | 49,375   | 38,739   | 25.9  | 74.1      |
| Total            | 3,662  | 21,215 | 165,682 | 386,625  | 453,406  | 948,055  | 221,220  | 134,504  | 24.7  | 75.3      |