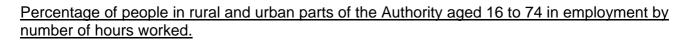

# Number of people aged 16 to 74 in employment by number of hours worked per week

| ]                |        | Par    | t-time  |          |          | Full-1   | time     |          | Pe    | rcent     |
|------------------|--------|--------|---------|----------|----------|----------|----------|----------|-------|-----------|
|                  | 1 to 2 | 3 to 5 | 6 to 15 | 16 to 30 | 31 to 37 | 38 to 48 | 49 to 59 | 60 hours | Part- |           |
|                  | hours  | hours  | hours   | hours    | hours    | hours    | hours    | and over | time  | Full-time |
| Warwick          | •      |        | •       |          |          |          |          |          |       | •         |
| Urban            | 114    | 527    | 4,038   | 8,568    | 9,487    | 23,062   | 5,638    | 2,825    | 24.4  | 75.6      |
| Rural            | 18     | 98     | 623     | 1,317    | 1,199    | 3,260    | 1,164    | 717      | 24.5  | 75.5      |
| Less Sparse      | 18     | 98     | 623     | 1,317    | 1,199    | 3,260    | 1,164    | 717      | 24.5  | 75.5      |
| Town             | 3      | 18     | 130     | 314      | 372      | 837      | 176      | 89       | 24.0  | 76.0      |
| Village          | 12     | 65     | 403     | 821      | 674      | 1,939    | 790      | 462      | 25.2  | 74.8      |
| Dispersed        | 3      | 15     | 90      | 182      | 153      | 484      | 198      | 166      | 22.5  | 77.5      |
| Sparse           | -      | -      | -       | -        | -        | -        | -        | -        | -     | -         |
| Town             | -      | -      | -       | -        | -        | -        | -        | -        | -     | -         |
| Village          | -      | -      | -       | -        | -        | -        | -        | -        | -     | -         |
| Dispersed        | -      | -      | -       | -        | -        | -        | -        | -        | -     | -         |
| Total            | 132    | 625    | 4,661   | 9,885    | 10,686   | 26,322   | 6,802    | 3,542    | 24.4  | 75.6      |
| Percentage rural | 13.6   | 15.7   | 13.4    | 13.3     | 11.2     | 12.4     | 17.1     | 20.2     |       |           |
| West Midlands    |        |        |         |          |          |          |          |          |       |           |
| Urban            | 2,792  | 16,572 | 134,099 | 318,967  | 394,960  | 795,478  | 171,845  | 95,765   | 24.5  | 75.5      |
| Rural            | 870    | 4,643  | 31,583  | 67,658   | 58,446   | 152,577  | 49,375   | 38,739   | 25.9  | 74.1      |
| Total            | 3,662  | 21,215 | 165,682 | 386,625  | 453,406  | 948,055  | 221,220  | 134,504  | 24.7  | 75.3      |

Source table from the Census: UV41 Hours worked

Source table from the Census: UV41 Hours worked