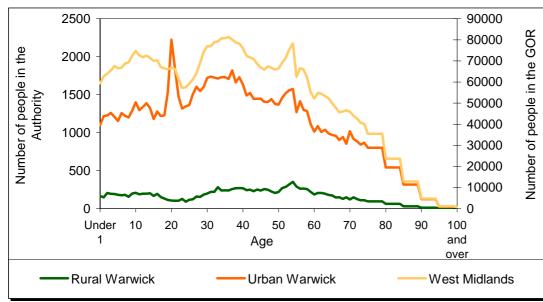

# Proportion of children under 5 split by the urban rural definition, for the Authority and the Government Office Region

Authority: Warwick Number of under 5's: 7,000

Government Office Region: West Midlands Number of under 5's: 319,200

Urban
Less Sparse Rural Town
Less Sparse Rural Village
Less Sparse Rural Dispersed
Sparse Rural Town
Sparse Rural Village
Sparse Rural Dispersed

Source table from the Census: UV04 Age