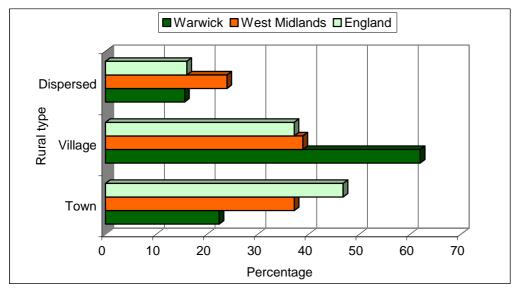

Source table from the Census: UV03 Gender

Proportion of the population of the Authority living in rural towns, villages and dispersed areas compared with the Government Office Region and England.

Source table from the Census: UV03 Gender