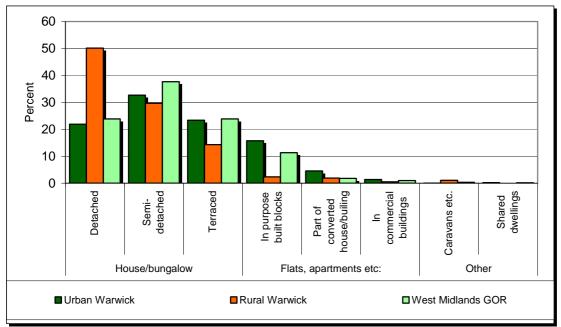

#### Accommodation and tenure

In rural Warwick 94.1% of households live in houses or bungalows,

4.8% live in flats, apartments (and other similar properties) and 1.1% live in other types of accommodation such as shared dwellings, caravans, mobile or temporary structures. In urban Warwick 78% of households live in houses or bungalows,

21.7% live in flats, apartments (and other similar properties) and 0.3% live in other types of accommodation such as shared dwellings, caravans, mobile or temporary structures.

#### Number of households in the Authority and Government Office Region by accommodation type

|                                        |        |       | Warwick |          |           |           |         |
|----------------------------------------|--------|-------|---------|----------|-----------|-----------|---------|
|                                        | Urban  |       | Rı      | ıral     |           | West Mi   | dlands  |
|                                        | Total  | Total | Towns   | Villages | Dispersed | Urban     | Rural   |
| In an unshared dwelling                | 48,364 | 6,709 | 1,431   | 4,237    | 1,041     | 1,874,595 | 348,589 |
| House or bungalow                      | 37,795 | 6,312 | 1,357   | 3,995    | 960       | 1,578,246 | 323,534 |
| Detatched                              | 10,610 | 3,363 | 470     | 2,269    | 624       | 359,521   | 171,628 |
| Semi-detatched                         | 15,836 | 1,990 | 672     | 1,065    | 253       | 731,907   | 107,041 |
| Terraced (including end-terrace)       | 11,349 | 959   | 215     | 661      | 83        | 486,818   | 44,865  |
| Flat; maisonette or apartment          | 10,534 | 322   | 71      | 182      | 69        | 293,490   | 19,954  |
| In a purpose-built block of flats      | 7,650  | 159   | 62      | 76       | 21        | 239,660   | 12,194  |
| Part of a converted or shared house    | 2,220  | 128   | 3       | 86       | 39        | 35,638    | 4,519   |
| In a commercial building               | 664    | 35    | 6       | 20       | 9         | 18,192    | 3,241   |
| Caravan, mobile or temporary structure | 35     | 75    | 3       | 60       | 12        | 2,859     | 5,101   |
| In a shared dwelling                   | 111    | -     | -       | -        | -         | 4,272     | 226     |