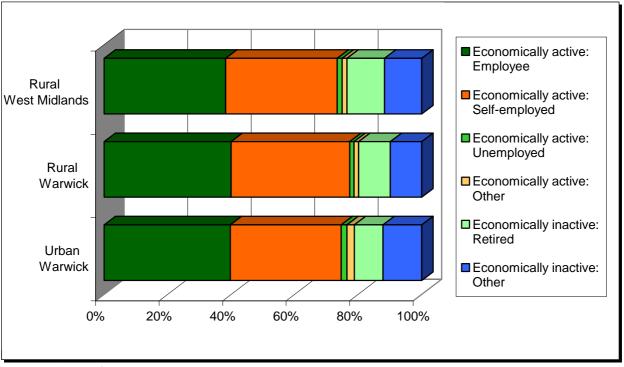

#### Economic activity and average number of hours worked

In rural Warwick 27.1% of people aged 16 to 74 are economically inactive. 50.3% of those people are retired, 10.8% are students and 22.9% are looking after the home or family.

In comparison 30.1% of people aged 16 to 74 are economically inactive in urban Warwick and 31.3% are economically inactive in rural parts of the Government Office Region.

#### Number of people aged 16 to 74 by economic activity

|                                 |        |       | Warwick |           |           | West Mic  | llands  |
|---------------------------------|--------|-------|---------|-----------|-----------|-----------|---------|
|                                 | Urban  |       | R       | ural      |           |           |         |
|                                 | Total  | Total | Towns   | Villlages | Dispersed | Urban     | Rural   |
| Economically active             | 56,641 | 8,643 | 1,996   | 5,314     | 1,333     | 2,074,360 | 417,784 |
| Employee                        | 45,669 | 6,474 | 1,688   | 3,905     | 881       | 1,667,107 | 308,529 |
| Part-time                       | 9,623  | 1,442 | 368     | 887       | 187       | 375,589   | 76,199  |
| Full-time                       | 36,046 | 5,032 | 1,320   | 3,018     | 694       | 1,291,518 | 232,330 |
| Self-employed with employees    | 2,106  | 703   | 59      | 477       | 167       | 72,407    | 33,474  |
| Part-time                       | 309    | 91    | 3       | 72        | 16        | 9,993     | 4,885   |
| Full-time                       | 1,797  | 612   | 56      | 405       | 151       | 62,414    | 28,589  |
| Self-employed without employees | 4,130  | 1,016 | 140     | 660       | 216       | 122,975   | 50,991  |
| Part-time                       | 1,344  | 358   | 48      | 243       | 67        | 32,150    | 14,756  |
| Full-time                       | 2,786  | 658   | 92      | 417       | 149       | 90,825    | 36,235  |
| Unemployed                      | 2,085  | 212   | 56      | 116       | 40        | 130,102   | 12,698  |
| Full-time Students              | 2,651  | 238   | 53      | 156       | 29        | 81,769    | 12,092  |
| Economically inactive           | 24,413 | 3,217 | 610     | 2,066     | 541       | 1,098,936 | 189,936 |
| Retired                         | 10,384 | 1,617 | 304     | 1,073     | 240       | 430,116   | 95,297  |
| Student                         | 5,741  | 347   | 54      | 222       | 71        | 152,939   | 20,621  |
| Looking after home/family       | 3,743  | 738   | 125     | 470       | 143       | 211,043   | 36,046  |
| Permanently sick/disabled       | 2,839  | 302   | 79      | 179       | 44        | 192,071   | 23,441  |
| Other                           | 1,706  | 213   | 48      | 122       | 43        | 112,767   | 14,531  |
| % economically active           | 69.9   | 72.9  | 76.6    | 72.0      | 71.1      | 65.4      | 68.7    |
| % economically inactive         | 30.1   | 27.1  | 23.4    | 28.0      | 28.9      | 34.6      | 31.3    |

ource table from the Census: UV28 Economic activity

For the Census part-time working is defined as working 30 hours a week or less. Full-time is defined as working 31 or more hours a week.

# Percentage of people aged 16 to 74 by economic activity

Source table from the Census: UV28 Economic activity