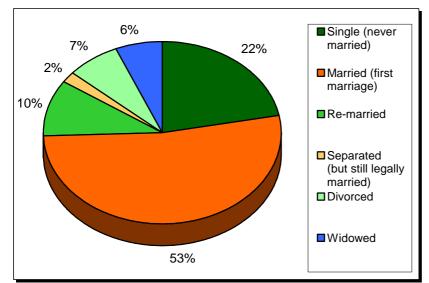

Estimated number of people in the Authority and Government Office Region aged 16 or over, by marital status

|               | Single    | Married (first | Re-married | Separated          | Divorced | Widowed |
|---------------|-----------|----------------|------------|--------------------|----------|---------|
|               | (never    | marriage)      |            | (but still legally |          |         |
|               | married)  | 0,             |            | married)           |          |         |
| Warwick       | ,         |                |            | · · · ·            |          |         |
| Urban         | 28,789    | 38,516         | 6,302      | 1,686              | 7,237    | 7,514   |
| Rural         | 2,810     | 6,756          | 1,298      | 244                | 922      | 835     |
| Less Sparse   | 2,810     | 6,756          | 1,298      | 244                | 922      | 835     |
| Town          | 632       | 1,473          | 252        | 51                 | 206      | 172     |
| Village       | 1,694     | 4,271          | 834        | 145                | 580      | 537     |
| Dispersed     | 484       | 1,012          | 212        | 48                 | 136      | 126     |
| Sparse        | -         | -              | -          | -                  | -        | -       |
| Town          | -         | -              | -          | -                  | -        | -       |
| Village       | -         | -              | -          | -                  | -        | -       |
| Dispersed     | -         | -              | -          | -                  | -        | -       |
| Total         | 31,599    | 45,272         | 7,600      | 1,930              | 8,159    | 8,349   |
| West Midlands |           |                |            |                    |          |         |
| Urban         | 1,046,602 | 1,549,838      | 232,261    | 83,709             | 278,764  | 305,378 |
| Rural         | 153,568   | 343,752        | 61,538     | 11,802             | 48,174   | 55,803  |
| Total         | 1,200,170 | 1,893,590      | 293,799    | 95,511             | 326,938  | 361,181 |

#### Estimated proportions of people aged 16 or over in rural parts of the Authority, by marital status.

Source tables from the Census: UV04 Age and UV07 Marital Status