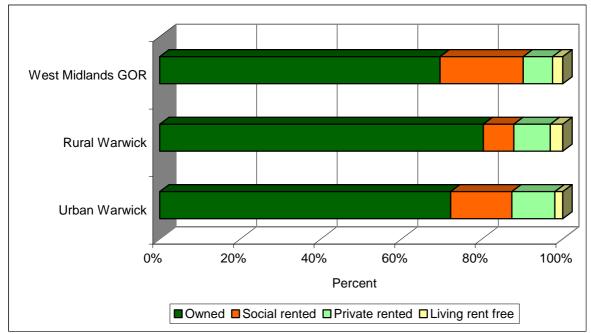

In rural Warwick 80.3% of housholds live in owned

accommodation, 7.6% live in social rented accommodation and 9.1% live in private rented accomodation.

In urban Warwick 72.2% of housholds live in owned

accommodation, 15.2% live in social rented accommodation and 10.7% live in private rented accomodation.

#### Number of households in the Authority and Government Office Region by tenure

|                                          |        |       | Warwick |          |           | West M    | idlanda |
|------------------------------------------|--------|-------|---------|----------|-----------|-----------|---------|
|                                          | Urban  |       | Ri      | ural     |           | west w    | luianus |
|                                          | Total  | Total | Towns   | Villages | Dispersed | Urban     | Rural   |
| Owned                                    | 33,812 | 5,233 | 1,197   | 3,324    | 712       | 1,238,000 | 260,119 |
| Owns outright                            | 14,141 | 2,313 | 418     | 1,510    | 385       | 523,695   | 127,710 |
| Owns with a mortgage or loan             | 19,346 | 2,869 | 760     | 1,785    | 324       | 701,645   | 130,539 |
| Shared ownership                         | 325    | 51    | 19      | 29       | 3         | 12,660    | 1,870   |
| Social rented                            | 7,117  | 494   | 140     | 288      | 66        | 407,125   | 36,595  |
| Rented from Council (Local Authority)    | 5,323  | 341   | 95      | 201      | 45        | 291,317   | 15,854  |
| Other social rented                      | 1,794  | 153   | 45      | 87       | 21        | 115,808   | 20,741  |
| Private rented                           | 5,011  | 590   | 45      | 378      | 167       | 127,659   | 29,428  |
| Private landlord or letting agency       | 4,490  | 533   | 42      | 348      | 143       | 112,431   | 24,660  |
| Employer of a household member           | 102    | 30    | -       | 18       | 12        | 2,432     | 1,569   |
| Relative or friend of a household member | 223    | 15    | 3       | 3        | 9         | 8,657     | 1,958   |
| Other                                    | 196    | 12    | -       | 9        | 3         | 4,139     | 1,241   |
| Living rent free                         | 921    | 202   | 24      | 119      | 59        | 46,044    | 8,787   |