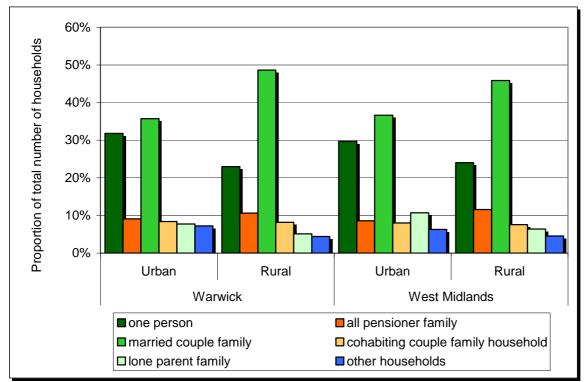

# In Warwick 12.2% of households are in rural areas. 23% of rural households are single person households. 5.1% of rural households are lone parent family households.

# Number of households, by composition of the household

|                                     | Urban  |       |       |           | Rural     |      |         |           | % rural |
|-------------------------------------|--------|-------|-------|-----------|-----------|------|---------|-----------|---------|
|                                     | Total  | Total |       | Less spar | se        |      | Sparse  |           |         |
|                                     |        |       | Town  | Village   | Dispersed | Town | Village | Dispersed |         |
| Total number of households          | 46,853 | 6,537 | 1,398 | 4,140     | 999       | -    | -       | -         | 12.2    |
| One person household                | 14,907 | 1,504 | 315   | 967       | 222       | -    | -       | -         | 9.2     |
| pensioner                           | 6,994  | 709   | 145   | 453       | 111       | -    | -       | -         | 9.2     |
| other                               | 7,913  | 795   | 170   | 514       | 111       | -    | -       | -         | 9.1     |
| All pensioner family                | 4,258  | 696   | 124   | 468       | 104       | -    | -       | -         | 14.0    |
| Married couple family               | 16,742 | 3,178 | 709   | 1,999     | 470       | -    | -       | -         | 16.0    |
| no children                         | 6,134  | 1,259 | 251   | 822       | 186       | -    | -       | -         | 17.0    |
| with one dependent child            | 2,904  | 536   | 140   | 334       | 62        | -    | -       | -         | 15.6    |
| with two or more dependent children | 5,240  | 925   | 201   | 578       | 146       | -    | -       | -         | 15.0    |
| all children non-dependent          | 2,464  | 458   | 117   | 265       | 76        | -    | -       | -         | 15.7    |
| Cohabiting couple family            | 3,928  | 535   | 118   | 334       | 83        | -    | -       | -         | 12.0    |
| no children                         | 2,600  | 355   | 86    | 210       | 59        | -    | -       | -         | 12.0    |
| with one dependent child            | 593    | 77    | 14    | 51        | 12        | -    | -       | -         | 11.5    |
| two or more dependent children      | 627    | 73    | 12    | 52        | 9         | -    | -       | -         | 10.4    |
| all children non-dependent          | 108    | 30    | 6     | 21        | 3         | -    | -       | -         | 21.7    |
| Lone parent family                  | 3,629  | 335   | 85    | 188       | 62        | -    | -       | -         | 8.5     |
| with one dependent child            | 1,181  | 113   | 30    | 72        | 11        | -    | -       | -         | 8.7     |
| with two or more dependant children | 1,137  | 100   | 25    | 57        | 18        | -    | -       | -         | 8.1     |
| all children non-dependent          | 1,311  | 122   | 30    | 59        | 33        | -    | -       | -         | 8.5     |
| Other households                    | 3,389  | 289   | 47    | 184       | 58        | -    | -       | -         | 7.9     |
| with one dependent child            | 402    | 47    | 9     | 32        | 6         | -    | -       | -         | 10.5    |
| with two or more dependent children | 388    | 45    | 15    | 24        | 6         | -    | -       | -         | 10.4    |
| all student                         | 575    | 6     | -     | 3         | 3         | -    | -       | -         | 1.0     |
| all pensioner                       | 153    | 26    | 3     | 20        | 3         | -    | -       | -         | 14.5    |
| other                               | 1,871  | 165   | 20    | 105       | 40        | -    | -       | -         | 8.1     |

# Percentage of households by composition of household for the Authority and the Government Office Region.