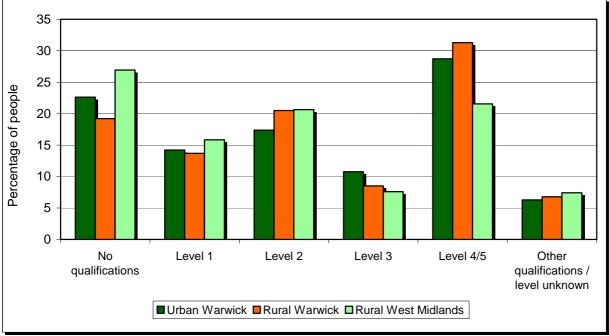

#### Qualifications

#### In Warwick 22.2% of the people aged 16 to 74 have no

academic, vocational or professional qualifications, compared with 34% in the Region as a whole. 11.1% of the people with no such qualifications are in rural parts of the Authority.

|                  |        |         |         | nin the autho<br>vels. (please | • •       |       | Percentage<br>qualifica |      |
|------------------|--------|---------|---------|--------------------------------|-----------|-------|-------------------------|------|
|                  | None   | Level 1 | Level 2 | Level 3                        | Level 4/5 | Other | Authority               | GOR  |
| Urban            | 18,327 | 11,509  | 14,077  | 8,723                          | 23,252    | 5,099 | 22.6                    | 35.3 |
| Rural            | 2,278  | 1,623   | 2,430   | 1,011                          | 3,710     | 805   | 19.2                    | 26.9 |
| Less Sparse      | 2,278  | 1,623   | 2,430   | 1,011                          | 3,710     | 805   | 19.2                    | 26.8 |
| Town             | 609    | 448     | 23.4    | 28.7                           |           |       |                         |      |
| Village          | 1,318  | 949     | 1,508   | 627                            | 2,499     | 484   | 17.8                    | 25.5 |
| Dispersed        | 351    | 226     | 415     | 169                            | 582       | 124   | 18.8                    | 25.9 |
| Sparse           | -      | -       | -       | -                              | -         | -     | -                       | -    |
| Town             | -      | -       | -       | -                              | -         | -     | -                       | -    |
| Village          | -      | -       | -       | -                              | -         | -     | -                       | -    |
| Dispersed        | -      | -       | -       | -                              | -         |       |                         |      |
| Total            | 20,605 | 13,132  | 5,904   | 22.2                           | 34.0      |       |                         |      |
| Percentage rural | 11.1   | 12.4    | 14.7    | 10.4                           | 13.8      | 13.6  |                         |      |

#### Number of people aged 16 to 74 by qualification level

Source table from the Census: UV24 Qualifications

#### Footnotes

None: No academic, vocational or professional qualifications

Level 1: 1+ 'O' levels/CSE/GCSE (any grade), NVQ level 1, Foundation GNVQ

Level 2: 5+ 'O' levels, 5+ CSEs (grade 1), 5+ GCSEs (grade A to C), School Certificate, 1+ 'A' levels/AS levels, NVQ level 2, Intermediate GNVQ

Level 3: 2+ 'A' levels, 4+ AS levels, Higher School Certificate, NVQ level 3, Advanced GNVQ

Level 4/5: First degree, Higher degree, NVQ levels 4-5, HND, HNC, Qualified Teacher Status, Qualified Medical Doctor, Qualified Dentist, Qualified Nurse, Midwife, Health Visitor

Other: Other qualifications or level unknown e.g. City and Guilds, RSA/OCR, BTEC/Edexcel, other professional qualifications.

Percentage of people aged 16 to 74 with each level of qualification in the Authority and the rural part of the Government Office Region.

Source table from the Census: UV24 Qualifications