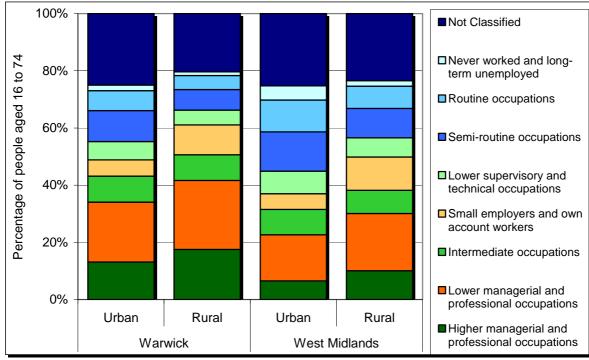

# National Statistics Socio-Economic Classification (NS-SeC)

In this table all people aged 16 to 74 are classified according to their type of occupation using the National Statistics Socio-Economic Classification. Further details of this classification system are available from the National Statistics web site at: <a href="http://www.statistics.gov.uk/methods\_guality/ns\_sec/default.asp">http://www.statistics.gov.uk/methods\_guality/ns\_sec/default.asp</a>

### Number of people in the Authority aged 16 to 74 by NS-SeC classification

|                                                |        |             | Warwick |          |           |         |          |
|------------------------------------------------|--------|-------------|---------|----------|-----------|---------|----------|
|                                                | Urban  | Urban Rural |         |          |           |         | lidlands |
|                                                | Total  | Total       | Towns   | Villages | Dispersed | Urban   | Rural    |
| Higher managerial and professional occupations | 10,637 | 2,074       | 363     | 1,391    | 320       | 207,982 | 61,115   |
| Lower managerial and professional occupations  | 16,961 | 2,852       | 629     | 1,792    | 431       | 511,238 | 121,823  |
| Intermediate occupations                       | 7,361  | 1,062       | 295     | 636      | 131       | 280,647 | 49,224   |
| Small employers and own account workers        | 4,621  | 1,233       | 165     | 785      | 283       | 174,333 | 71,108   |
| Lower supervisory and technical occupations    | 5,178  | 615         | 209     | 333      | 73        | 250,547 | 40,626   |
| Semi-routine occupations                       | 8,789  | 848         | 281     | 458      | 109       | 435,853 | 62,479   |
| Routine occupations                            | 5,641  | 579         | 184     | 296      | 99        | 354,034 | 47,453   |
| Never worked and long-term unemployed          | 1,601  | 152         | 28      | 96       | 28        | 157,173 | 11,413   |
| Not Classified                                 | 20,241 | 2,410       | 456     | 1,559    | 395       | 801,993 | 142,700  |

Source table from the Census: UV31 National Statistics Socio-economic classification

### Percentage of people in the Authority aged 16 to 74 by NS-SeC classification

Source table from the Census: UV31 National Statistics Socio-economic classification