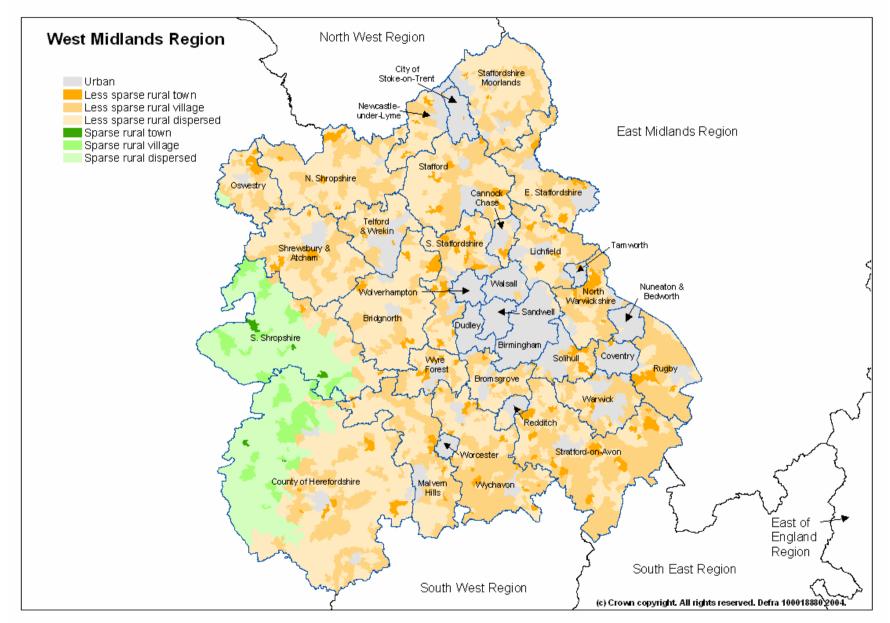

# Warwick

Census 2001 and Access to Services Focus on Rural Areas

Warwick is in the West Midlands Government Office Region

Map of the Government Office Region showing Authority boundaries and shaded by Output Area according to the urban / rural definition.