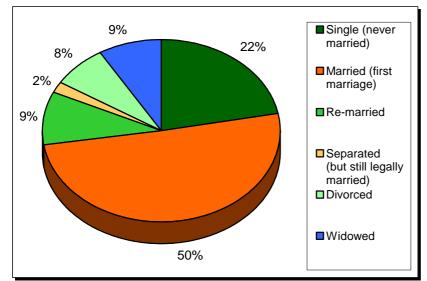

#### **Marital Status**

The 'Marital Status' table (UV07) classifies all people (i.e. from babies upwards) according to their marital status. To create the following table *it has been assumed* that all people aged under 16 would be in the "single – never married" category. All people under 16 years of age have been deducted from the original "single – never married" figures on the marital status to estimated figures on the marital status of people aged 16 or over.

Estimated number of people in the Authority and Government Office Region aged 16 or over, by marital status

|                   | Single    | Married (first | Re-married | Separated          | Divorced | Widowed |
|-------------------|-----------|----------------|------------|--------------------|----------|---------|
|                   | (never    | marriage)      |            | (but still legally | 2.101000 |         |
|                   | married)  |                |            | married)           |          |         |
| County of Herefor |           |                |            | /                  | •        |         |
| Urban             | 17,543    | 26,818         | 5,246      | 1,355              | 6,435    | 6,011   |
| Rural             | 17,011    | 39,269         | 7,310      | 1,374              | 5,912    | 6,631   |
| Less Sparse       | 12,513    | 29,330         | 5,597      | 1,048              | 4,432    | 4,910   |
| Town              | 2,990     | 5,509          | 1,084      | 281                | 1,064    | 1,319   |
| Village           | 4,996     | 12,809         | 2,492      | 382                | 1,821    | 2,051   |
| Dispersed         | 4,527     | 11,012         | 2,021      | 385                | 1,547    | 1,540   |
| Sparse            | 4,498     | 9,939          | 1,713      | 326                | 1,480    | 1,721   |
| Town              | 531       | 953            | 129        | 41                 | 213      | 254     |
| Village           | 1,585     | 3,607          | 672        | 120                | 549      | 679     |
| Dispersed         | 2,382     | 5,379          | 912        | 165                | 718      | 788     |
| Total             | 34,554    | 66,087         | 12,556     | 2,729              | 12,347   | 12,642  |
| West Midlands     |           |                |            |                    | -        |         |
| Urban             | 1,046,602 | 1,549,838      | 232,261    | 83,709             | 278,764  | 305,378 |
| Rural             | 153,568   | 343,752        | 61,538     | 11,802             | 48,174   | 55,803  |
| Total             | 1,200,170 | 1,893,590      | 293,799    | 95,511             | 326,938  | 361,181 |

#### Estimated proportions of people aged 16 or over in rural parts of the Authority, by marital status.

Source tables from the Census: UV04 Age and UV07 Marital Status