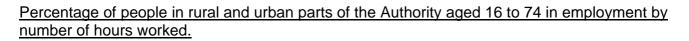

# Number of people aged 16 to 74 in employment by number of hours worked per week

|                  |         | Par    | t-time  |          |          | Full-    | time     |          | Pe    | rcent     |
|------------------|---------|--------|---------|----------|----------|----------|----------|----------|-------|-----------|
|                  | 1 to 2  | 3 to 5 | 6 to 15 | 16 to 30 | 31 to 37 | 38 to 48 | 49 to 59 | 60 hours | Part- |           |
|                  | hours   | hours  | hours   | hours    | hours    | hours    | hours    | and over | time  | Full-time |
| County of Herefo | rdshire |        |         |          |          |          |          |          |       | 1         |
| Urban            | 57      | 395    | 2,923   | 6,778    | 5,652    | 15,148   | 3,352    | 2,245    | 27.8  | 72.2      |
| Rural            | 121     | 583    | 3,742   | 8,051    | 5,499    | 16,187   | 5,244    | 5,298    | 27.9  | 72.1      |
| Less Sparse      | 91      | 404    | 2,807   | 5,986    | 4,277    | 12,457   | 3,906    | 3,672    | 27.6  | 72.4      |
| Town             | 6       | 58     | 566     | 1,138    | 1,041    | 2,884    | 666      | 493      | 25.8  | 74.2      |
| Village          | 36      | 175    | 1,197   | 2,540    | 1,771    | 5,222    | 1,620    | 1,426    | 28.2  | 71.8      |
| Dispersed        | 49      | 171    | 1,044   | 2,308    | 1,465    | 4,351    | 1,620    | 1,753    | 28.0  | 72.0      |
| Sparse           | 30      | 179    | 935     | 2,065    | 1,222    | 3,730    | 1,338    | 1,626    | 28.8  | 71.2      |
| Town             | 3       | 15     | 89      | 215      | 109      | 458      | 152      | 85       | 28.6  | 71.4      |
| Village          | 6       | 65     | 349     | 727      | 489      | 1,378    | 453      | 481      | 29.1  | 70.9      |
| Dispersed        | 21      | 99     | 497     | 1,123    | 624      | 1,894    | 733      | 1,060    | 28.8  | 71.2      |
| Total            | 178     | 978    | 6,665   | 14,829   | 11,151   | 31,335   | 8,596    | 7,543    | 27.9  | 72.1      |
| Percentage rural | 68.0    | 59.6   | 56.1    | 54.3     | 49.3     | 51.7     | 61.0     | 70.2     |       |           |
| West Midlands    |         |        |         |          |          |          |          |          |       |           |
| Urban            | 2,792   | 16,572 | 134,099 | 318,967  | 394,960  | 795,478  | 171,845  | 95,765   | 24.5  | 75.5      |
| Rural            | 870     | 4,643  | 31,583  | 67,658   | 58,446   | 152,577  | 49,375   | 38,739   | 25.9  | 74.1      |
| Total            | 3,662   | 21,215 | 165,682 | 386,625  | 453,406  | 948,055  | 221,220  | 134,504  | 24.7  | 75.3      |

Source table from the Census: UV41 Hours worked

Source table from the Census: UV41 Hours worked