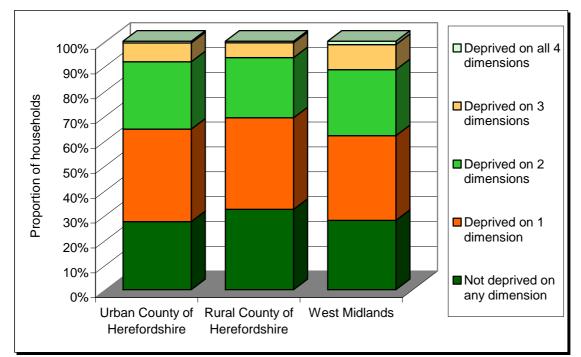

## **Classification of household deprivation**

The classification of household deprivation on the Census is independent of the English Indices of Multiple Deprivation published by the Office of the Deputy Prime Minister. Four dimensions from the Census returns have been identified as giving an indication of household deprivation. Households are considered deprived if one or more of the following definitions applies to that household:

#### Classification of household deprivation (number of households)

|             |              | Cou         | inty of Hereford | shire        |             | West M    | lidlands   |
|-------------|--------------|-------------|------------------|--------------|-------------|-----------|------------|
|             | Not deprived | Deprived on | Deprived on      | Not deprived | Deprived on |           |            |
|             | on any       | 1           | 2                | 3            | all 4       | on any    | 1 or more  |
|             | dimension    | dimension   | dimensions       | dimensions   | dimensions  | dimension | dimensions |
| Urban       | 9,457        | 12,840      | 9,363            | 2,608        | 253         | 485,054   | 1,333,560  |
| Rural       | 12,857       | 14,619      | 9,636            | 2,359        | 261         | 116,277   | 218,629    |
| Less Sparse | 9,835        | 10,822      | 7,003            | 1,705        | 159         | 109,776   | 202,379    |
| Town        | 1,927        | 2,551       | 1,839            | 430          | 30          | 41,368    | 83,070     |
| Village     | 4,242        | 4,503       | 2,893            | 705          | 66          | 43,926    | 77,863     |
| Dispersed   | 3,666        | 3,768       | 2,271            | 570          | 63          | 24,482    | 41,446     |
| Sparse      | 3,022        | 3,797       | 2,633            | 654          | 102         | 6,501     | 16,250     |
| Town        | 248          | 471         | 337              | 89           | 3           | 1,680     | 5,260      |
| Village     | 1,089        | 1,405       | 1,012            | 245          | 27          | 1,724     | 4,419      |
| Dispersed   | 1,685        | 1,921       | 1,284            | 320          | 72          | 3,097     | 6,571      |

#### Comparison of household deprivation in urban and rural parts of the Authority

Source table from the Census: UV67 Classification of household deprivation