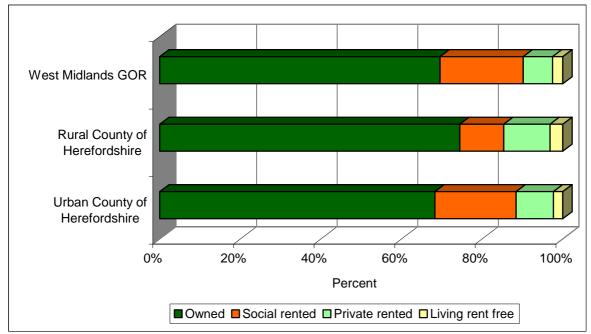

In rural County of Herefordshire 74.4% of housholds live in owned accommodation, 10.9% live in social rented accommodation and 11.5% live in private rented accommodation.

In urban County of Herefordshire 68.3% of housholds live in owned accommodation, 20.1% live in social rented accommodation and 9.3% live in private rented accommodation.

#### Number of households in the Authority and Government Office Region by tenure

|                                          |        | Count  | y of Herefo | rdshire  |           | West M    | idlanda |
|------------------------------------------|--------|--------|-------------|----------|-----------|-----------|---------|
|                                          | Urban  |        |             | west w   | luianus   |           |         |
|                                          | Total  | Total  | Towns       | Villages | Dispersed | Urban     | Rural   |
| Owned                                    | 23,648 | 29,608 | 5,566       | 12,266   | 11,776    | 1,238,000 | 260,119 |
| Owns outright                            | 10,483 | 16,137 | 2,629       | 6,536    | 6,972     | 523,695   | 127,710 |
| Owns with a mortgage or loan             | 12,817 | 13,131 | 2,763       | 5,627    | 4,741     | 701,645   | 130,539 |
| Shared ownership                         | 348    | 340    | 174         | 103      | 63        | 12,660    | 1,870   |
| Social rented                            | 6,976  | 4,334  | 1,481       | 2,084    | 769       | 407,125   | 36,595  |
| Rented from Council (Local Authority)    | 4,509  | 1,484  | 236         | 959      | 289       | 291,317   | 15,854  |
| Other social rented                      | 2,467  | 2,850  | 1,245       | 1,125    | 480       | 115,808   | 20,741  |
| Private rented                           | 3,205  | 4,569  | 722         | 1,392    | 2,455     | 127,659   | 29,428  |
| Private landlord or letting agency       | 2,751  | 3,985  | 647         | 1,195    | 2,143     | 112,431   | 24,660  |
| Employer of a household member           | 108    | 186    | -           | 69       | 117       | 2,432     | 1,569   |
| Relative or friend of a household member | 225    | 289    | 63          | 76       | 150       | 8,657     | 1,958   |
| Other                                    | 121    | 109    | 12          | 52       | 45        | 4,139     | 1,241   |
| Living rent free                         | 807    | 1,263  | 158         | 457      | 648       | 46,044    | 8,787   |

Source table from the Census: UV63 Tenure (Households)

# Percentage of households by tenure

Source table from the Census: UV63 Tenure (Households)