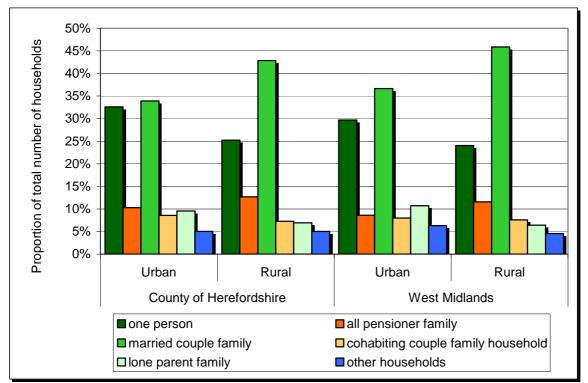

#### Household composition

In County of Herefordshire 53.5% of households are in rural areas. 25.2% of rural households are single person households. 6.9% of rural households are lone parent family households.

# Number of households, by composition of the household

|                                     | Urban  |        |       |           | Rural     |       |         |           | % rural |
|-------------------------------------|--------|--------|-------|-----------|-----------|-------|---------|-----------|---------|
|                                     | Total  | Total  |       | Less spar | rse       |       | Sparse  |           |         |
|                                     |        |        | Town  | Village   | Dispersed | Town  | Village | Dispersed |         |
| Total number of households          | 34,500 | 39,704 | 6,804 | 12,377    | 10,312    | 1,147 | 3,768   | 5,296     | 53.5    |
| One person household                | 11,244 | 10,018 | 2,152 | 2,889     | 2,253     | 373   | 1,060   | 1,291     | 47.1    |
| pensioner                           | 5,753  | 5,672  | 1,280 | 1,714     | 1,156     | 212   | 651     | 659       | 49.6    |
| other                               | 5,491  | 4,346  | 872   | 1,175     | 1,097     | 161   | 409     | 632       | 44.2    |
| All pensioner family                | 3,550  | 5,030  | 863   | 1,646     | 1,223     | 151   | 515     | 632       | 58.6    |
| Married couple family               | 11,702 | 17,022 | 2,305 | 5,651     | 4,869     | 369   | 1,515   | 2,313     | 59.3    |
| no children                         | 4,331  | 6,980  | 907   | 2,285     | 2,028     | 155   | 646     | 959       | 61.7    |
| with one dependent child            | 2,016  | 2,563  | 383   | 875       | 718       | 47    | 209     | 331       | 56.0    |
| with two or more dependent children | 3,569  | 4,954  | 674   | 1,693     | 1,399     | 113   | 403     | 672       | 58.1    |
| all children non-dependent          | 1,786  | 2,525  | 341   | 798       | 724       | 54    | 257     | 351       | 58.6    |
| Cohabiting couple family            | 2,966  | 2,883  | 635   | 851       | 681       | 79    | 273     | 364       | 49.3    |
| no children                         | 1,602  | 1,624  | 351   | 462       | 406       | 49    | 139     | 217       | 50.3    |
| with one dependent child            | 692    | 561    | 134   | 187       | 112       | 19    | 43      | 66        | 44.8    |
| two or more dependent children      | 534    | 558    | 135   | 154       | 123       | 11    | 72      | 63        | 51.1    |
| all children non-dependent          | 138    | 140    | 15    | 48        | 40        | -     | 19      | 18        | 50.4    |
| Lone parent family                  | 3,298  | 2,754  | 587   | 813       | 643       | 126   | 237     | 348       | 45.5    |
| with one dependent child            | 1,212  | 805    | 197   | 245       | 176       | 35    | 64      | 88        | 39.9    |
| with two or more dependant children | 1,076  | 890    | 204   | 270       | 183       | 47    | 76      | 110       | 45.3    |
| all children non-dependent          | 1,010  | 1,059  | 186   | 298       | 284       | 44    | 97      | 150       | 51.2    |
| Other households                    | 1,740  | 1,997  | 262   | 527       | 643       | 49    | 168     | 348       | 53.4    |
| with one dependent child            | 263    | 294    | 36    | 85        | 105       | 6     | 12      | 50        | 52.8    |
| with two or more dependent children | 284    | 357    | 18    | 107       | 138       | 3     | 33      | 58        | 55.7    |
| all student                         | 18     | 49     | 3     | -         | 3         | -     | -       | 43        | 73.1    |
| all pensioner                       | 147    | 251    | 46    | 57        | 73        | 6     | 27      | 42        | 63.1    |
| other                               | 1,028  | 1,046  | 159   | 278       | 324       | 34    | 96      | 155       | 50.4    |

# Percentage of households by composition of household for the Authority and the Government Office Region.

Source table from the Census: UV65 Household Composition (households)