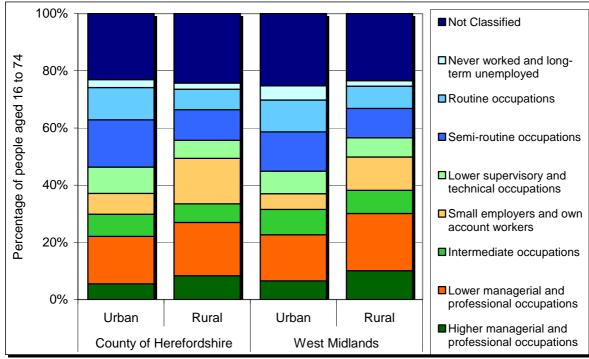

# National Statistics Socio-Economic Classification (NS-SeC)

In this table all people aged 16 to 74 are classified according to their type of occupation using the National Statistics Socio-Economic Classification. Further details of this classification system are available from the National Statistics web site at: http://www.statistics.gov.uk/methods\_quality/ns\_sec/default.asp

#### Number of people in the Authority aged 16 to 74 by NS-SeC classification

|                                                |        | Count  | y of Herefo | rdshire  |           |         |          |
|------------------------------------------------|--------|--------|-------------|----------|-----------|---------|----------|
|                                                | Urban  |        | R           | ural     |           | West N  | lidlands |
|                                                | Total  | Total  | Towns       | Villages | Dispersed | Urban   | Rural    |
| Higher managerial and professional occupations | 3,066  | 5,764  | 813         | 2,369    | 2,582     | 207,982 | 61,115   |
| Lower managerial and professional occupations  | 9,288  | 12,831 | 2,069       | 5,407    | 5,355     | 511,238 | 121,823  |
| Intermediate occupations                       | 4,317  | 4,492  | 818         | 1,943    | 1,731     | 280,647 | 49,224   |
| Small employers and own account workers        | 4,064  | 10,969 | 1,151       | 3,941    | 5,877     | 174,333 | 71,108   |
| Lower supervisory and technical occupations    | 5,125  | 4,373  | 1,084       | 1,747    | 1,542     | 250,547 | 40,626   |
| Semi-routine occupations                       | 9,243  | 7,387  | 1,798       | 3,026    | 2,563     | 435,853 | 62,479   |
| Routine occupations                            | 6,319  | 4,933  | 1,370       | 2,071    | 1,492     | 354,034 | 47,453   |
| Never worked and long-term unemployed          | 1,528  | 1,512  | 282         | 644      | 586       | 157,173 | 11,413   |
| Not Classified                                 | 12,903 | 16,749 | 2,922       | 7,163    | 6,664     | 801,993 | 142,700  |

Source table from the Census: UV31 National Statistics Socio-economic classification

## Percentage of people in the Authority aged 16 to 74 by NS-SeC classification

Source table from the Census: UV31 National Statistics Socio-economic classification