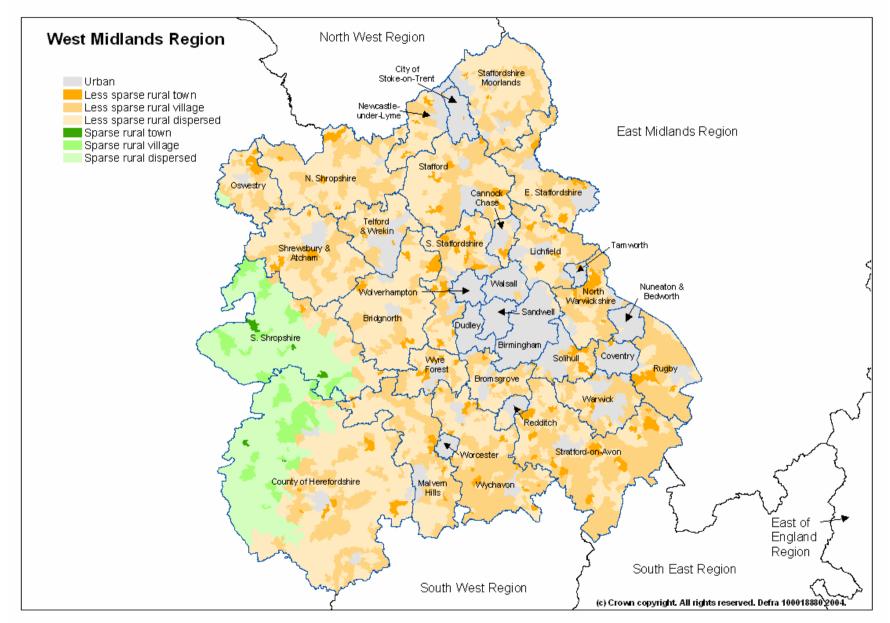

**County of Herefordshire** 

Census 2001 and Access to Services Focus on Rural Areas

County of Herefordshire is in the West Midlands Government Office Region

Map of the Government Office Region showing Authority boundaries and shaded by Output Area according to the urban / rural definition.