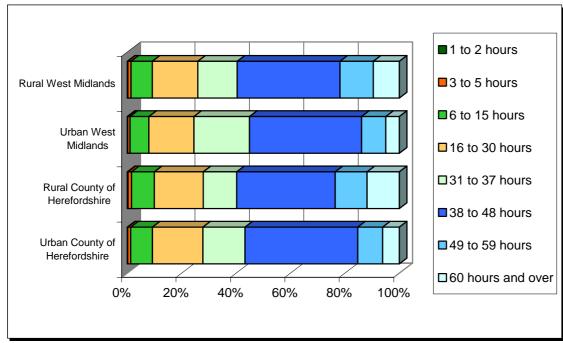

# Percentage of people aged 16 to 74 by economic activity

Source table from the Census: UV28 Economic activity

# Number of people aged 16 to 74 in employment by number of hours worked per week

|                  |         | Par    | t-time  |          |          | Full-    | time     |          | Pe    | rcent     |
|------------------|---------|--------|---------|----------|----------|----------|----------|----------|-------|-----------|
|                  | 1 to 2  | 3 to 5 | 6 to 15 | 16 to 30 | 31 to 37 | 38 to 48 | 49 to 59 | 60 hours | Part- |           |
|                  | hours   | hours  | hours   | hours    | hours    | hours    | hours    | and over | time  | Full-time |
| County of Herefo | rdshire |        |         |          |          |          |          |          |       | 1         |
| Urban            | 57      | 395    | 2,923   | 6,778    | 5,652    | 15,148   | 3,352    | 2,245    | 27.8  | 72.2      |
| Rural            | 121     | 583    | 3,742   | 8,051    | 5,499    | 16,187   | 5,244    | 5,298    | 27.9  | 72.1      |
| Less Sparse      | 91      | 404    | 2,807   | 5,986    | 4,277    | 12,457   | 3,906    | 3,672    | 27.6  | 72.4      |
| Town             | 6       | 58     | 566     | 1,138    | 1,041    | 2,884    | 666      | 493      | 25.8  | 74.2      |
| Village          | 36      | 175    | 1,197   | 2,540    | 1,771    | 5,222    | 1,620    | 1,426    | 28.2  | 71.8      |
| Dispersed        | 49      | 171    | 1,044   | 2,308    | 1,465    | 4,351    | 1,620    | 1,753    | 28.0  | 72.0      |
| Sparse           | 30      | 179    | 935     | 2,065    | 1,222    | 3,730    | 1,338    | 1,626    | 28.8  | 71.2      |
| Town             | 3       | 15     | 89      | 215      | 109      | 458      | 152      | 85       | 28.6  | 71.4      |
| Village          | 6       | 65     | 349     | 727      | 489      | 1,378    | 453      | 481      | 29.1  | 70.9      |
| Dispersed        | 21      | 99     | 497     | 1,123    | 624      | 1,894    | 733      | 1,060    | 28.8  | 71.2      |
| Total            | 178     | 978    | 6,665   | 14,829   | 11,151   | 31,335   | 8,596    | 7,543    | 27.9  | 72.1      |
| Percentage rural | 68.0    | 59.6   | 56.1    | 54.3     | 49.3     | 51.7     | 61.0     | 70.2     |       |           |
| West Midlands    |         |        |         |          |          |          |          |          |       |           |
| Urban            | 2,792   | 16,572 | 134,099 | 318,967  | 394,960  | 795,478  | 171,845  | 95,765   | 24.5  | 75.5      |
| Rural            | 870     | 4,643  | 31,583  | 67,658   | 58,446   | 152,577  | 49,375   | 38,739   | 25.9  | 74.1      |
| Total            | 3,662   | 21,215 | 165,682 | 386,625  | 453,406  | 948,055  | 221,220  | 134,504  | 24.7  | 75.3      |

Source table from the Census: UV41 Hours worked

Source table from the Census: UV41 Hours worked