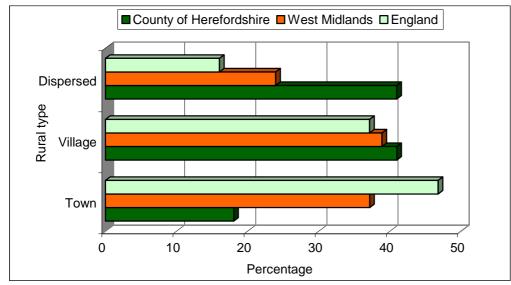

# Population

In County of Herefordshire 54.8% of people live in rural areas, compared with 15.7% in the Government Office Region. Within the rural areas 25% live in sparse rural areas.

|                  | Cou    | nty of Herefords | shire   |           | West Midlands |           |
|------------------|--------|------------------|---------|-----------|---------------|-----------|
|                  | Male   | Female           | Total   | Male      | Female        | Total     |
| Urban            | 38,127 | 40,955           | 79,082  | 2,165,396 | 2,274,096     | 4,439,492 |
| Rural            | 47,223 | 48,566           | 95,789  | 409,715   | 418,101       | 827,816   |
| Less Sparse      | 35,239 | 36,401           | 71,640  | 383,437   | 391,125       | 774,562   |
| Town             | 7,274  | 7,895            | 15,169  | 144,810   | 152,545       | 297,355   |
| Village          | 15,065 | 15,533           | 30,598  | 152,407   | 153,903       | 306,310   |
| Dispersed        | 12,900 | 12,973           | 25,873  | 86,220    | 84,677        | 170,897   |
| Sparse           | 11,984 | 12,165           | 24,149  | 26,278    | 26,976        | 53,254    |
| Town             | 1,248  | 1,356            | 2,604   | 7,477     | 8,038         | 15,515    |
| Village          | 4,287  | 4,519            | 8,806   | 6,918     | 7,297         | 14,215    |
| Dispersed        | 6,449  | 6,290            | 12,739  | 11,883    | 11,641        | 23,524    |
| Total            | 85,350 | 89,521           | 174,871 | 2,575,111 | 2,692,197     | 5,267,308 |
| Percentage rural | 55.3   | 54.3             | 54.8    | 15.9      | 15.5          | 15.7      |

Source table from the Census: UV03 Gender

Proportion of the population of the Authority living in rural towns, villages and dispersed areas compared with the Government Office Region and England.

Source table from the Census: UV03 Gender