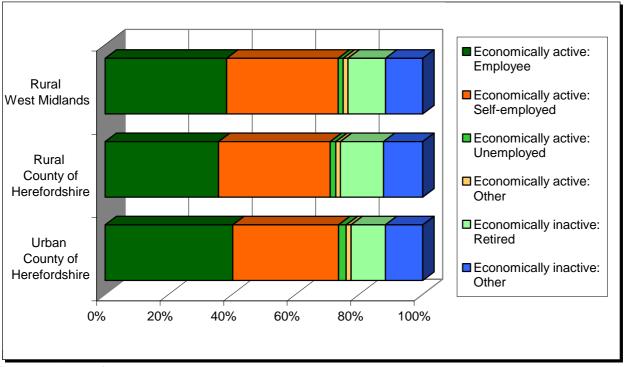

#### Economic activity and average number of hours worked

In rural County of Herefordshire 32.7% of people aged 16 to 74 are economically inactive. 52.4% of those people are retired, 9% are students and 20.1% are looking after the home or family.

In comparison 31.1% of people aged 16 to 74 are economically inactive in urban County of Herefordshire and 31.3% are economically inactive in rural parts of the Government Office Region.

#### Number of people aged 16 to 74 by economic activity

|                                 |        | Coun   | ty of Herefo | ordshire  |           | West Mic  | llands  |
|---------------------------------|--------|--------|--------------|-----------|-----------|-----------|---------|
|                                 | Urban  |        | R            | ural      |           |           |         |
|                                 | Total  | Total  | Towns        | Villlages | Dispersed | Urban     | Rura    |
| Economically active             | 38,536 | 46,378 | 8,315        | 18,628    | 19,435    | 2,074,360 | 417,784 |
| Employee                        | 30,998 | 31,002 | 6,520        | 12,960    | 11,522    | 1,667,107 | 308,529 |
| Part-time                       | 8,258  | 8,665  | 1,679        | 3,620     | 3,366     | 375,589   | 76,199  |
| Full-time                       | 22,740 | 22,337 | 4,841        | 9,340     | 8,156     | 1,291,518 | 232,330 |
| Self-employed with employees    | 1,542  | 4,462  | 459          | 1,597     | 2,406     | 72,407    | 33,474  |
| Part-time                       | 196    | 672    | 57           | 233       | 382       | 9,993     | 4,885   |
| Full-time                       | 1,346  | 3,790  | 402          | 1,364     | 2,024     | 62,414    | 28,589  |
| Self-employed without employees | 2,954  | 8,172  | 832          | 2,897     | 4,443     | 122,975   | 50,991  |
| Part-time                       | 811    | 2,308  | 219          | 852       | 1,237     | 32,150    | 14,756  |
| Full-time                       | 2,143  | 5,864  | 613          | 2,045     | 3,206     | 90,825    | 36,235  |
| Unemployed                      | 1,838  | 1,528  | 309          | 638       | 581       | 130,102   | 12,698  |
| Full-time Students              | 1,204  | 1,214  | 195          | 536       | 483       | 81,769    | 12,092  |
| Economically inactive           | 17,387 | 22,525 | 3,999        | 9,602     | 8,924     | 1,098,936 | 189,936 |
| Retired                         | 8,314  | 11,795 | 2,124        | 5,202     | 4,469     | 430,116   | 95,297  |
| Student                         | 1,528  | 2,033  | 270          | 778       | 985       | 152,939   | 20,621  |
| Looking after home/family       | 3,249  | 4,523  | 763          | 1,879     | 1,881     | 211,043   | 36,046  |
| Permanently sick/disabled       | 2,829  | 2,592  | 543          | 1,142     | 907       | 192,071   | 23,441  |
| Other                           | 1,467  | 1,582  | 299          | 601       | 682       | 112,767   | 14,531  |
| % economically active           | 68.9   | 67.3   | 67.5         | 66.0      | 68.5      | 65.4      | 68.7    |
| % economically inactive         | 31.1   | 32.7   | 32.5         | 34.0      | 31.5      | 34.6      | 31.3    |

ource table from the Census: UV28 Economic activity

For the Census part-time working is defined as working 30 hours a week or less. Full-time is defined as working 31 or more hours a week.

# Percentage of people aged 16 to 74 by economic activity

Source table from the Census: UV28 Economic activity