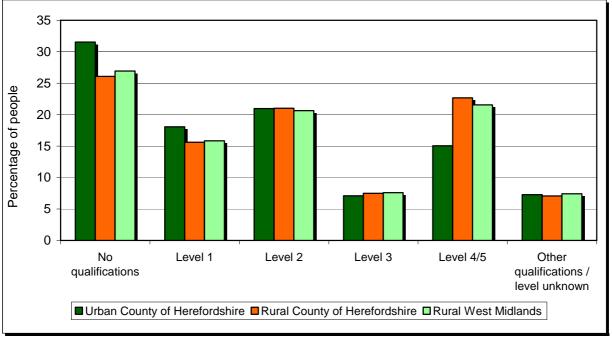

#### Qualifications

In County of Herefordshire 28.5% of the people aged 16 to 74 have no academic, vocational or professional qualifications, compared with 34% in the Region as a whole. 50.5% of the people with no such qualifications are in rural parts of the Authority.

|                  |        |         |        | in the autho<br>vels. (please | • •    |       | Percentage<br>qualifica |      |
|------------------|--------|---------|--------|-------------------------------|--------|-------|-------------------------|------|
|                  | None   | Level 1 | Other  | Authority                     | GOR    |       |                         |      |
| Urban            | 17,639 | 10,099  | 11,717 | 3,969                         | 8,421  | 4,073 | 31.5                    | 35.3 |
| Rural            | 17,983 | 10,760  | 14,477 | 5,174                         | 15,624 | 4,885 | 26.1                    | 26.9 |
| Less Sparse      | 13,373 | 8,062   | 10,758 | 3,976                         | 11,646 | 3,629 | 26.0                    | 26.8 |
| Town             | 3,192  | 1,882   | 775    | 30.4                          | 28.7   |       |                         |      |
| Village          | 5,527  | 3,362   | 4,651  | 1,686                         | 5,132  | 1,595 | 25.2                    | 25.5 |
| Dispersed        | 4,654  | 2,818   | 4,009  | 1,573                         | 4,662  | 1,259 | 24.5                    | 25.9 |
| Sparse           | 4,610  | 2,698   | 3,719  | 1,198                         | 3,978  | 1,256 | 26.4                    | 26.4 |
| Town             | 597    | 357     | 352    | 86                            | 252    | 139   | 33.5                    | 33.5 |
| Village          | 1,726  | 944     | 1,379  | 432                           | 1,357  | 472   | 27.4                    | 27.4 |
| Dispersed        | 2,287  | 1,397   | 645    | 24.4                          | 24.4   |       |                         |      |
| Total            | 35,622 | 20,859  | 8,958  | 28.5                          | 34.0   |       |                         |      |
| Percentage rural | 50.5   | 51.6    | 55.3   | 56.6                          | 65.0   | 54.5  |                         |      |

#### Number of people aged 16 to 74 by gualification level

Source table from the Census: UV24 Qualifications

#### Footnotes

None: No academic, vocational or professional qualifications

Level 1: 1+ 'O' levels/CSE/GCSE (any grade), NVQ level 1, Foundation GNVQ

Level 2: 5+ 'O' levels, 5+ CSEs (grade 1), 5+ GCSEs (grade A to C), School Certificate, 1+ 'A' levels/AS levels, NVQ level 2, Intermediate GNVQ

Level 3: 2+ 'A' levels, 4+ AS levels, Higher School Certificate, NVQ level 3, Advanced GNVQ

Level 4/5: First degree, Higher degree, NVQ levels 4-5, HND, HNC, Qualified Teacher Status, Qualified Medical Doctor, Qualified Dentist, Qualified Nurse, Midwife, Health Visitor

Other: Other qualifications or level unknown e.g. City and Guilds, RSA/OCR, BTEC/Edexcel, other professional qualifications.

Percentage of people aged 16 to 74 with each level of qualification in the Authority and the rural part of the Government Office Region.

Source table from the Census: UV24 Qualifications