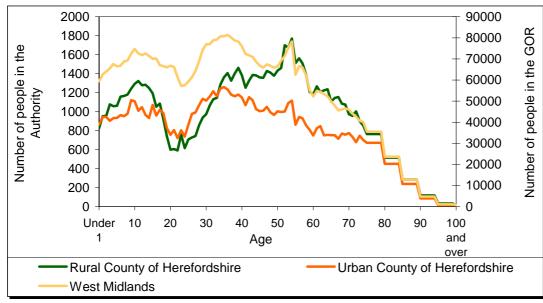

#### Age

In County of Herefordshire 6.1% of the population live in rural areas and are under 10 years old. 12.7% of the Authority's population live in rural areas and are under 19 years of age. 7.6% are aged 70 or over and live in rural areas.

|             | Total   | Tot    | als    |                |        | Rural bre      | akdown |                |        |          |
|-------------|---------|--------|--------|----------------|--------|----------------|--------|----------------|--------|----------|
| Age         |         |        |        | То             | wns    | Villa          | iges   | Dispe          | ersed  | % Rural  |
| , ige       |         | Urban  | Rural  | Less<br>sparse | Sparse | Less<br>sparse | Sparse | Less<br>sparse | Sparse | 70 Rurai |
| Under 10    | 20,219  | 9,540  | 10,679 | 1,841          | 293    | 3,500          | 886    | 2,781          | 1,378  | 52.8     |
| 10 to 19    | 21,353  | 9,929  | 11,424 | 1,640          | 298    | 3,837          | 1,035  | 3,102          | 1,512  | 53.5     |
| 20 to 29    | 16,013  | 8,864  | 7,149  | 1,610          | 222    | 2,084          | 622    | 1,679          | 932    | 44.6     |
| 30 to 39    | 24,475  | 11,911 | 12,564 | 2,261          | 377    | 4,022          | 1,021  | 3,318          | 1,565  | 51.3     |
| 40 to 49    | 24,208  | 10,543 | 13,665 | 1,820          | 331    | 4,467          | 1,212  | 3,964          | 1,871  | 56.4     |
| 50 to 59    | 24,825  | 9,611  | 15,214 | 1,898          | 295    | 4,865          | 1,449  | 4,564          | 2,143  | 61.3     |
| 60 to 69    | 19,355  | 7,675  | 11,680 | 1,622          | 288    | 3,745          | 1,191  | 3,184          | 1,650  | 60.3     |
| 70 to 79    | 15,505  | 6,996  | 8,509  | 1,522          | 295    | 2,688          | 888    | 2,012          | 1,104  | 54.9     |
| 80 to 89    | 7,464   | 3,453  | 4,011  | 843            | 172    | 1,217          | 421    | 895            | 463    | 53.7     |
| 90 and over | 1,297   | 535    | 762    | 135            | 38     | 236            | 59     | 193            | 101    | 58.8     |
|             | 174,714 | 79,057 | 95,657 | 15,192         | 2,609  | 30,661         | 8,784  | 25,692         | 12,719 | 54.8     |

Total population within the Authority, broken down by age.

Source table from the Census: UV04 Age

Age of the population in urban/rural parts of the Authority and totals for the Government Office Region.