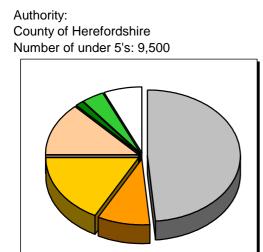

# Proportion of children under 5 split by the urban rural definition, for the Authority and the Government Office Region

Government Office Region: West Midlands Number of under 5's: 319,200

Urban
Less Sparse Rural Town
Less Sparse Rural Village
Less Sparse Rural Dispersed
Sparse Rural Town
Sparse Rural Village
Sparse Rural Dispersed