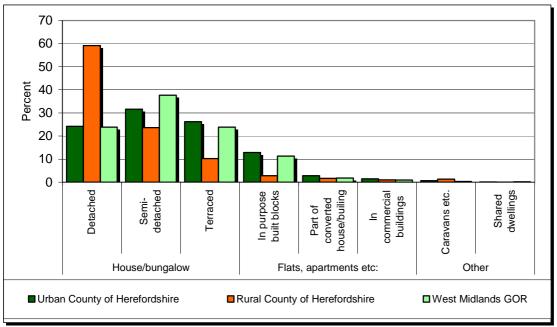

#### Accommodation and tenure

In rural County of Herefordshire 93% of households live in houses or bungalows, 5.5% live in flats, apartments (and other similar properties) and 1.4% live in other types of accommodation such as shared dwellings, caravans, mobile or temporary structures. In urban County of Herefordshire 82% of households live in houses or bungalows, 17.1% live in flats, apartments (and other similar properties) and 0.8% live in other types of accommodation such as shared dwellings, caravans, mobile or temporary structures.

Number of households in the Authority and Government Office Region by accommodation type

|                                        |        | Coun   | ty of Herefo | ordshire |           |           |         |
|----------------------------------------|--------|--------|--------------|----------|-----------|-----------|---------|
|                                        | Urban  |        | Rı           | ural     |           | West Mi   | dlands  |
|                                        | Total  | Total  | Towns        | Villages | Dispersed | Urban     | Rural   |
| In an unshared dwelling                | 35,518 | 41,403 | 8,189        | 16,808   | 16,406    | 1,874,595 | 348,589 |
| House or bungalow                      | 29,174 | 38,554 | 7,053        | 15,926   | 15,575    | 1,578,246 | 323,534 |
| Detatched                              | 8,606  | 24,522 | 2,640        | 10,077   | 11,805    | 359,521   | 171,628 |
| Semi-detatched                         | 11,244 | 9,795  | 2,581        | 4,227    | 2,987     | 731,907   | 107,041 |
| Terraced (including end-terrace)       | 9,324  | 4,237  | 1,832        | 1,622    | 783       | 486,818   | 44,865  |
| Flat; maisonette or apartment          | 6,097  | 2,297  | 1,054        | 742      | 501       | 293,490   | 19,954  |
| In a purpose-built block of flats      | 4,565  | 1,169  | 662          | 388      | 119       | 239,660   | 12,194  |
| Part of a converted or shared house    | 1,012  | 708    | 169          | 238      | 301       | 35,638    | 4,519   |
| In a commercial building               | 520    | 420    | 223          | 116      | 81        | 18,192    | 3,241   |
| Caravan, mobile or temporary structure | 247    | 552    | 82           | 140      | 330       | 2,859     | 5,101   |
| In a shared dwelling                   | 44     | 32     | 17           | 6        | 9         | 4,272     | 226     |

Source table from the Census: UV56 Accommodation Type (Households)

Percentage of households in the Authority and the Government Office Region by type of accommodation.

Source table from the Census: UV56 Accommodation Type (Households)