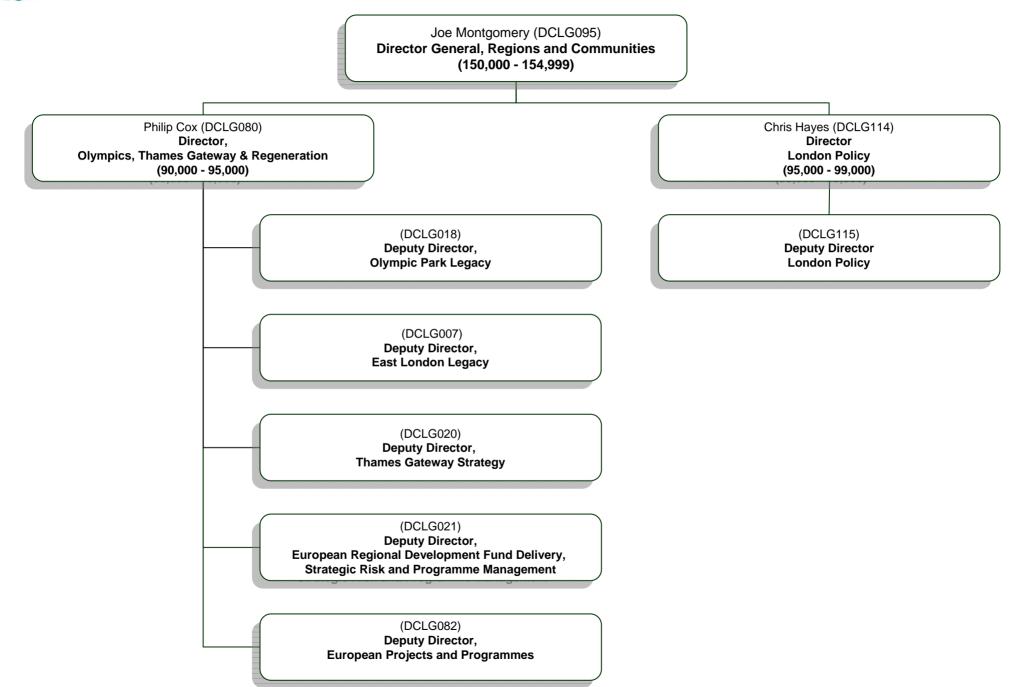

Joe Montgomery (DCLG095) Director General Regions and Communities (150,000 – 154,999) Richard McCarthy (DCLG097) Director General Housing & Planning (175,000 – 179,999)

David Prout (DCLG094) Director General Communities (130,000 – 134,999) David Rossington (DCLG119) Acting Director General Finance and Corporate Delivery (120,000 – 124,999) Shirley Pointer (DCLG120) Acting Director General People Capability & Change (135,000 - 139,999)

## **Regions and Communities**

# **Regions and Communities**

| Deputy Director<br>Reporting Post | AA | AO  | EO   | HEO | HEO<br>(D) | SEO | Grade<br>7 | Grade<br>6 | Total |
|-----------------------------------|----|-----|------|-----|------------|-----|------------|------------|-------|
| DCLG021                           |    | 0.5 |      | 1   |            |     | 1.7        | 1          | 4.2   |
| DCLG020                           |    | 0.5 |      |     | 1          |     | 1.92       |            | 3.42  |
| DCLG007                           |    | 0.5 |      |     |            |     | 1          | 1          | 2.5   |
| DCLG018                           |    | 0.5 | 1.14 | 1   |            |     | 2          |            | 4.64  |
| DCLG082                           |    |     | 1    | 5   |            | 4   | 5.92       | 2          | 17.92 |