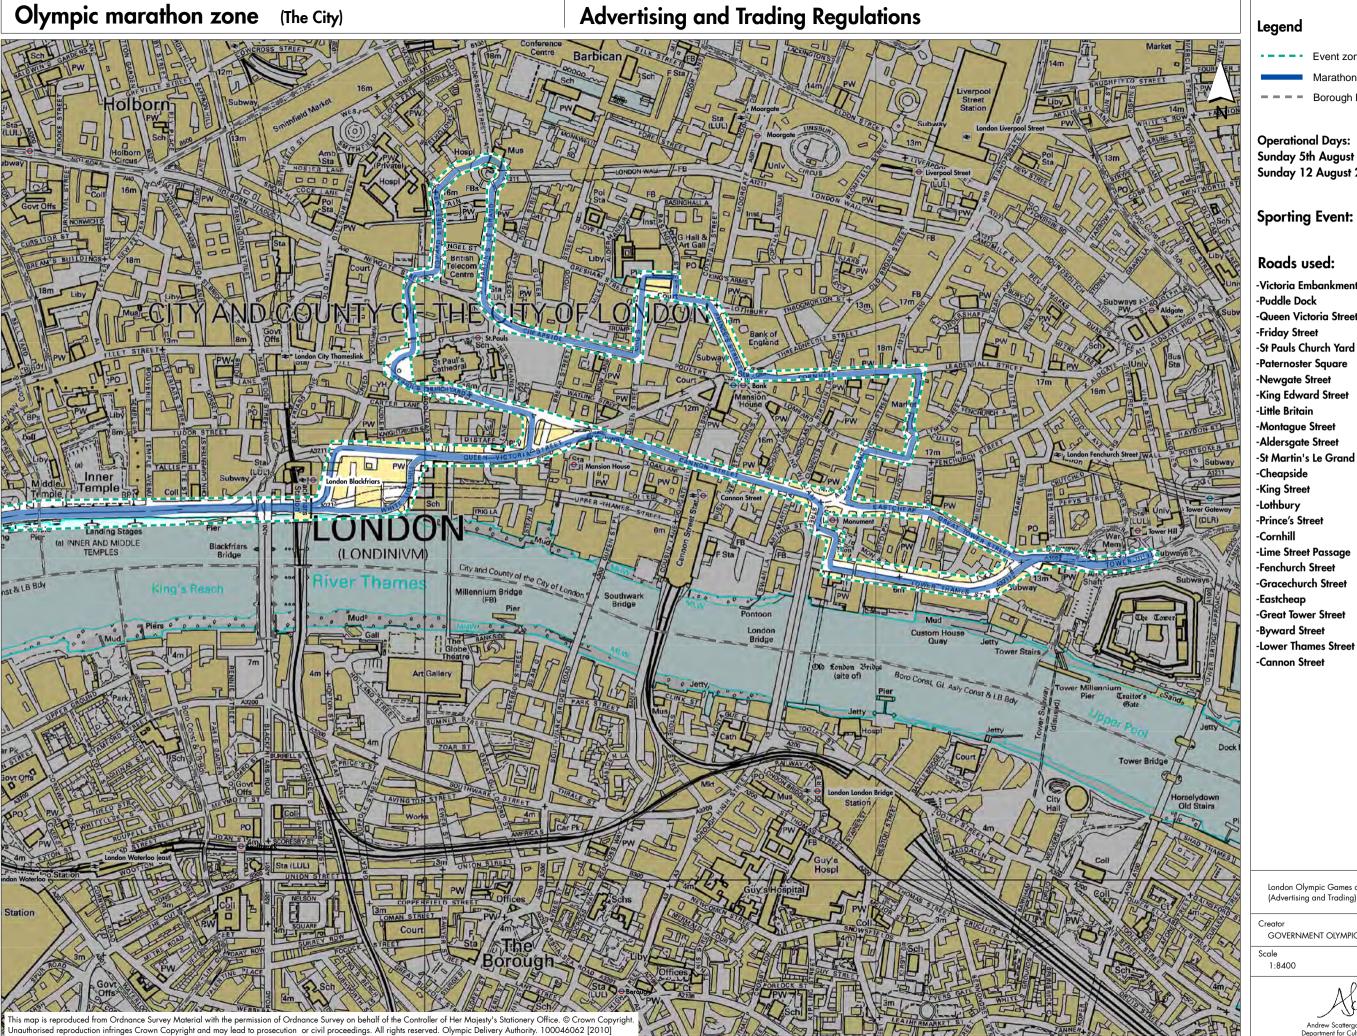

## Legend

- - - Event zone boundary Marathon Route = = = Borough Boundary

**Operational Days:** Sunday 5th August and Sunday 12 August 2012

**Sporting Event:** Athletics - Marathon

## Roads used:

-Victoria Embankment -Puddle Dock -Queen Victoria Street -Friday Street -St Pauls Church Yard -Paternoster Square -Newgate Street -King Edward Street -Little Britain -Montague Street -Aldersgate Street -St Martin's Le Grand -Cheapside -King Street -Lothbury

-Victoria **Embankment** 

-Queen Victoria

Street -White Lion Hill

London Olympic Games and Paralympic Games (Advertising and Trading) (England) Regulations 2011.

GOVERNMENT OLYMPIC EXECUTIVE

1:8400

September 2011