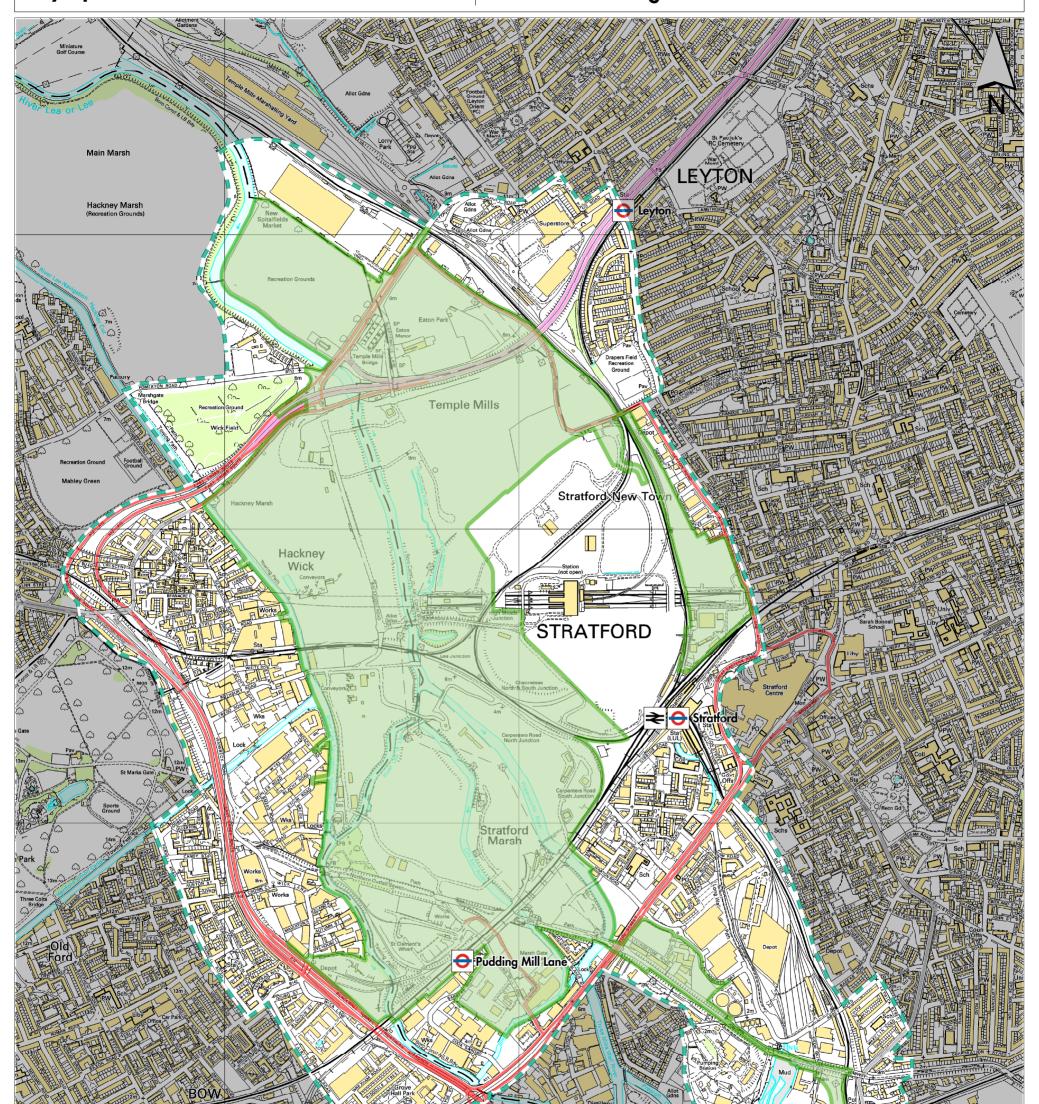

## Olympic Park

GOE : Advertising and Street Trade Restrictions

## Legend

Operational Days Olympic : Monday 23 July to Monday 13 August 2012 Operational Days Paralympic : Tues 28 August to Sun 9 September 2012

## Sporting Events:

Opening and closing ceremonies

Bow Church

Athletics, Cycling - Track, Cycling - BMX, Aquatics, Modern Pentathlon, Basketball, Hockey, Handball, Water Polo, Paralympic Athletics, Goalball, Paralympic Cycling, Football - 5-a-side, Football - 7-a-side, Paralympic Swimming, Wheelchair Tennis, Wheelchair Basketball, Wheelchair Rugby.