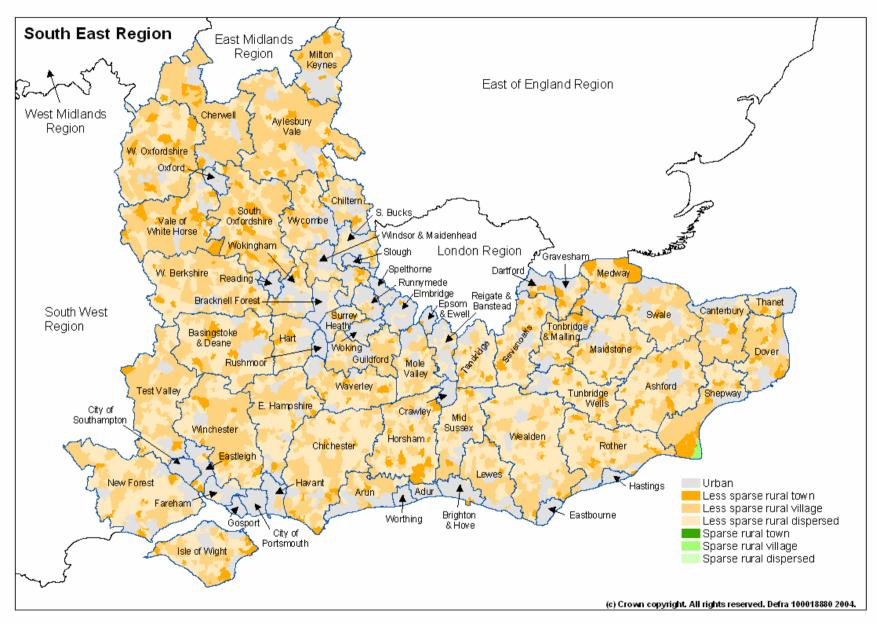

# Woking

Census 2001 and Access to Services Focus on Rural Areas

Woking is in the South East Government Office Region

Map of the Government Office Region showing Authority boundaries and shaded by Output Area according to the urban / rural definition.