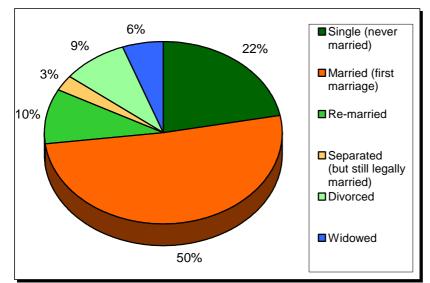

#### **Marital Status**

The 'Marital Status' table (UV07) classifies all people (i.e. from babies upwards) according to their marital status. To create the following table *it has been assumed* that all people aged under 16 would be in the "single – never married" category. All people under 16 years of age have been deducted from the original "single – never married" figures on the marital status to estimated figures on the marital status of people aged 16 or over.

Estimated number of people in the Authority and Government Office Region aged 16 or over, by marital status

|             | Single    | Married (first | Re-married | Separated          | Divorced | Widowed |
|-------------|-----------|----------------|------------|--------------------|----------|---------|
|             | (never    | marriage)      |            | (but still legally | 2.101000 |         |
|             | married)  |                |            | married)           |          |         |
| Woking      | , ,       |                |            | /                  | •        |         |
| Urban       | 19,643    | 33,782         | 4,740      | 1,544              | 5,028    | 4,988   |
| Rural       | 342       | 804            | 153        | 42                 | 138      | 88      |
| Less Sparse | 342       | 804            | 153        | 42                 | 138      | 88      |
| Town        | 97        | 154            | 28         | 10                 | 30       | 21      |
| Village     | 91        | 164            | 36         | 14                 | 42       | 20      |
| Dispersed   | 154       | 486            | 89         | 18                 | 66       | 47      |
| Sparse      | -         | -              | -          | -                  | -        | -       |
| Town        | -         | -              | -          | -                  | -        | -       |
| Village     | -         | -              | -          | -                  | -        | -       |
| Dispersed   | -         | -              | -          | -                  | -        | -       |
| Total       | 19,985    | 34,586         | 4,893      | 1,586              | 5,166    | 5,076   |
| South East  |           |                |            |                    | -        |         |
| Urban       | 1,484,269 | 2,144,729      | 394,163    | 117,467            | 419,736  | 402,101 |
| Rural       | 334,414   | 720,409        | 138,401    | 29,317             | 105,734  | 115,963 |
| Total       | 1,818,683 | 2,865,138      | 532,564    | 146,784            | 525,470  | 518,064 |

#### Estimated proportions of people aged 16 or over in rural parts of the Authority, by marital status.

Source tables from the Census: UV04 Age and UV07 Marital Status