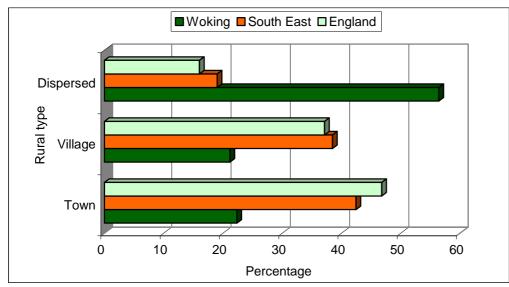

# Population

In Woking 2.1% of people live in rural areas, compared with 22.4% in the Government Office Region. Within the rural areas all people live in less sparse areas

|                  |        | Woking |        |  |           | South East |           |
|------------------|--------|--------|--------|--|-----------|------------|-----------|
|                  | Male   | Female | Total  |  | Male      | Female     | Total     |
| Urban            | 42,930 | 45,009 | 87,939 |  | 3,025,510 | 3,180,658  | 6,206,168 |
| Rural            | 939    | 962    | 1,901  |  | 879,645   | 914,832    | 1,794,477 |
| Less Sparse      | 939    | 962    | 1,901  |  | 878,911   | 914,059    | 1,792,970 |
| Town             | 210    | 205    | 415    |  | 373,428   | 398,650    | 772,078   |
| Village          | 199    | 209    | 408    |  | 338,028   | 346,602    | 684,630   |
| Dispersed        | 530    | 548    | 1,078  |  | 167,455   | 168,807    | 336,262   |
| Sparse           | -      | -      | -      |  | 734       | 773        | 1,507     |
| Town             | -      | -      | -      |  | 137       | 146        | 283       |
| Village          | -      | -      | -      |  | 597       | 627        | 1,224     |
| Dispersed        | -      | -      | -      |  | -         | -          | -         |
| Total            | 43,869 | 45,971 | 89,840 |  | 3,905,155 | 4,095,490  | 8,000,645 |
| Percentage rural | 2.1    | 2.1    | 2.1    |  | 22.5      | 22.3       | 22.4      |

Source table from the Census: UV03 Gender

Proportion of the population of the Authority living in rural towns, villages and dispersed areas compared with the Government Office Region and England.

Source table from the Census: UV03 Gender