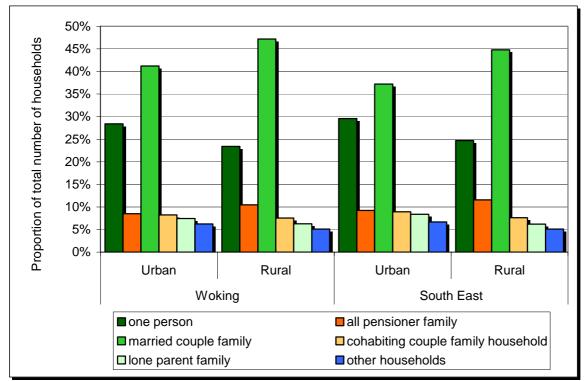

#### In Woking 2.1% of households are in

rural areas. 23.4% of rural households are single person households. 6.3% of rural households are lone parent family households.

# Number of households, by composition of the household

|                                     | Urban  |       |      |           | Rural     |      |         |           | % rural |
|-------------------------------------|--------|-------|------|-----------|-----------|------|---------|-----------|---------|
|                                     | Total  | Total |      | Less spar | rse       |      | Sparse  |           |         |
|                                     |        |       | Town | Village   | Dispersed | Town | Village | Dispersed |         |
| Total number of households          | 36,206 | 782   | 158  | 192       | 432       | -    | -       | -         | 2.1     |
| One person household                | 10,279 | 183   | 29   | 65        | 89        | -    | -       | -         | 1.7     |
| pensioner                           | 4,696  | 90    | 11   | 34        | 45        | -    | -       | -         | 1.9     |
| other                               | 5,583  | 93    | 18   | 31        | 44        | -    | -       | -         | 1.6     |
| All pensioner family                | 3,078  | 82    | 14   | 24        | 44        | -    | -       | -         | 2.6     |
| Married couple family               | 14,923 | 369   | 69   | 74        | 226       | -    | -       | -         | 2.4     |
| no children                         | 4,974  | 147   | 23   | 32        | 92        | -    | -       | -         | 2.9     |
| with one dependent child            | 2,747  | 61    | 12   | 10        | 39        | -    | -       | -         | 2.2     |
| with two or more dependent children | 5,120  | 101   | 19   | 20        | 62        | -    | -       | -         | 1.9     |
| all children non-dependent          | 2,082  | 60    | 15   | 12        | 33        | -    | -       | -         | 2.8     |
| Cohabiting couple family            | 2,979  | 59    | 12   | 17        | 30        | -    | -       | -         | 1.9     |
| no children                         | 2,130  | 41    | 6    | 14        | 21        | -    | -       | -         | 1.9     |
| with one dependent child            | 383    | 12    | 3    | 3         | 6         | -    | -       | -         | 3.0     |
| two or more dependent children      | 382    | 3     | 3    | -         | -         | -    | -       | -         | 0.8     |
| all children non-dependent          | 84     | 3     | -    | -         | 3         | -    | -       | -         | 3.4     |
| Lone parent family                  | 2,693  | 49    | 22   | 6         | 21        | -    | -       | -         | 1.8     |
| with one dependent child            | 906    | 10    | 4    | 3         | 3         | -    | -       | -         | 1.1     |
| with two or more dependant children | 781    | 18    | 6    | -         | 12        | -    | -       | -         | 2.3     |
| all children non-dependent          | 1,006  | 21    | 12   | 3         | 6         | -    | -       | -         | 2.0     |
| Other households                    | 2,254  | 40    | 12   | 6         | 22        | -    | -       | -         | 1.7     |
| with one dependent child            | 350    | 9     | 6    | -         | 3         | -    | -       | -         | 2.5     |
| with two or more dependent children | 407    | 14    | -    | 6         | 8         | -    | -       | -         | 3.3     |
| all student                         | 9      | -     | -    | -         | -         | -    | -       | -         | -       |
| all pensioner                       | 130    | -     | -    | -         | -         | -    | -       | -         | -       |
| other                               | 1,358  | 17    | 6    | -         | 11        | -    | -       | -         | 1.2     |

# Percentage of households by composition of household for the Authority and the Government Office Region.