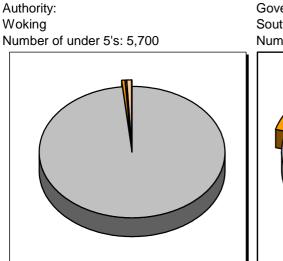

# Proportion of children under 5 split by the urban rural definition, for the Authority and the Government Office Region

Government Office Region: South East Number of under 5's: 472,500

Urban
Less Sparse Rural Town
Less Sparse Rural Village
Less Sparse Rural Dispersed
Sparse Rural Town
Sparse Rural Village
Sparse Rural Dispersed