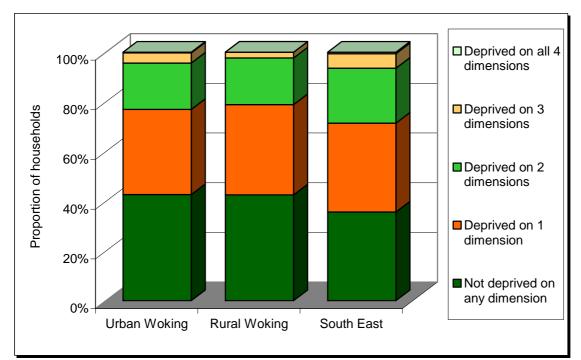

# **Classification of household deprivation**

The classification of household deprivation on the Census is independent of the English Indices of Multiple Deprivation published by the Office of the Deputy Prime Minister. Four dimensions from the Census returns have been identified as giving an indication of household deprivation. Households are considered deprived if one or more of the following definitions applies to that household:

# Classification of household deprivation (number of households)

|             |              |             | Woking      |             |             | South East   |             |  |
|-------------|--------------|-------------|-------------|-------------|-------------|--------------|-------------|--|
|             | Not deprived | Deprived on | Deprived on | Deprived on | Deprived on | Not deprived | Deprived on |  |
|             | on any       | 1           | 2           | 3           | all 4       | on any       | 1 or more   |  |
|             | dimension    | dimension   | dimensions  | dimensions  | dimensions  | dimension    | dimensions  |  |
| Urban       | 15,414       | 12,379      | 6,751       | 1,480       | 114         | 894,858      | 1,671,844   |  |
| Rural       | 328          | 280         | 145         | 18          | -           | 277,521      | 443,090     |  |
| Less Sparse | 328          | 280         | 145         | 18          | -           | 277,406      | 442,550     |  |
| Town        | 73           | 54          | 23          | 7           | -           | 116,111      | 204,884     |  |
| Village     | 58           | 82          | 45          | 8           | -           | 107,661      | 165,481     |  |
| Dispersed   | 197          | 144         | 77          | 3           | -           | 53,634       | 72,185      |  |
| Sparse      | -            | -           | -           | -           | -           | 115          | 540         |  |
| Town        | -            | -           | -           | -           | -           | 18           | 109         |  |
| Village     | -            | -           | -           | -           | -           | 97           | 431         |  |
| Dispersed   | -            | -           | -           | -           | -           | -            | -           |  |

#### Comparison of household deprivation in urban and rural parts of the Authority

Source table from the Census: UV67 Classification of household deprivation