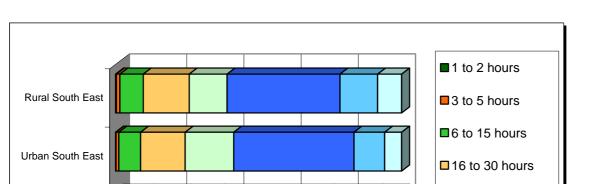

# Percentage of people aged 16 to 74 by economic activity

Source table from the Census: UV28 Economic activity

|                  |        | Par    | t-time  |          |          | Full-     | time     |          | Pe    | rcent     |
|------------------|--------|--------|---------|----------|----------|-----------|----------|----------|-------|-----------|
|                  | 1 to 2 | 3 to 5 | 6 to 15 | 16 to 30 | 31 to 37 | 38 to 48  | 49 to 59 | 60 hours | Part- |           |
|                  | hours  | hours  | hours   | hours    | hours    | hours     | hours    | and over | time  | Full-time |
| Woking           |        |        |         |          |          |           |          |          |       |           |
| Urban            | 101    | 407    | 3,311   | 6,304    | 6,850    | 19,980    | 5,648    | 2,662    | 22.4  | 77.6      |
| Rural            | 3      | 20     | 77      | 134      | 116      | 381       | 169      | 92       | 23.6  | 76.4      |
| Less Sparse      | 3      | 20     | 77      | 134      | 116      | 381       | 169      | 92       | 23.6  | 76.4      |
| Town             | -      | 3      | 20      | 33       | 28       | 86        | 46       | 19       | 23.8  | 76.2      |
| Village          | -      | 3      | 21      | 26       | 32       | 84        | 31       | 16       | 23.5  | 76.5      |
| Dispersed        | 3      | 14     | 36      | 75       | 56       | 211       | 92       | 57       | 23.5  | 76.5      |
| Sparse           | -      | -      | -       | -        | -        | -         | -        | -        | -     | -         |
| Town             | -      | -      | -       | -        | -        | -         | -        | -        | -     | -         |
| Village          | -      | -      | -       | -        | -        | -         | -        | -        | -     | -         |
| Dispersed        | -      | -      | -       | -        | -        | -         | -        | -        | -     | -         |
| Total            | 104    | 427    | 3,388   | 6,438    | 6,966    | 20,361    | 5,817    | 2,754    | 22.4  | 77.6      |
| Percentage rural | 2.9    | 4.7    | 2.3     | 2.1      | 1.7      | 1.9       | 2.9      | 3.3      |       |           |
| South East       |        |        |         |          |          |           |          |          |       |           |
| Urban            | 5,598  | 29,763 | 228,995 | 470,238  | 511,859  | 1,266,030 | 323,512  | 179,271  | 24.4  | 75.6      |
| Rural            | 2,382  | 10,839 | 71,496  | 140,432  | 115,526  | 344,523   | 115,176  | 73,417   | 25.8  | 74.2      |
| Total            | 7,980  | 40,602 | 300,491 | 610,670  | 627,385  | 1,610,553 | 438,688  | 252,688  | 24.7  | 75.3      |

Source table from the Census: UV41 Hours worked

Percentage of people in rural and urban parts of the Authority aged 16 to 74 in employment by number of hours worked.

□ 31 to 37 hours

**38** to 48 hours

49 to 59 hours

□60 hours and over

Source table from the Census: UV41 Hours worked

20%

40%

60%

80%

100%

0%

Rural Woking

Urban Woking