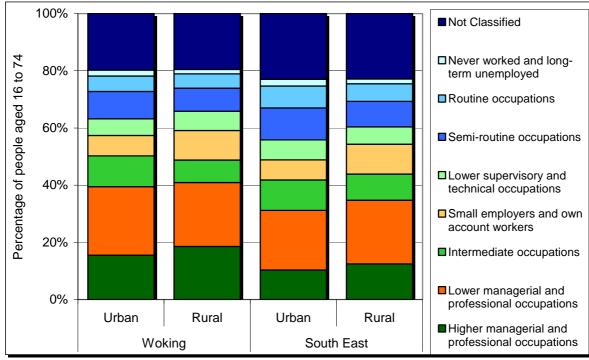

Number of people in the Authority aged 16 to 74 by NS-SeC classification

|                                                |        |       | Woking |          |           |           |         |
|------------------------------------------------|--------|-------|--------|----------|-----------|-----------|---------|
|                                                | Urban  |       | R      | ural     |           | South     | East    |
|                                                | Total  | Total | Towns  | Villages | Dispersed | Urban     | Rural   |
| Higher managerial and professional occupations | 9,875  | 273   | 53     | 43       | 177       | 461,351   | 161,117 |
| Lower managerial and professional occupations  | 15,200 | 329   | 71     | 56       | 202       | 932,373   | 288,729 |
| Intermediate occupations                       | 6,865  | 115   | 37     | 22       | 56        | 476,167   | 117,990 |
| Small employers and own account workers        | 4,542  | 152   | 31     | 38       | 83        | 311,829   | 135,783 |
| Lower supervisory and technical occupations    | 3,693  | 99    | 26     | 27       | 46        | 315,985   | 77,885  |
| Semi-routine occupations                       | 6,090  | 119   | 29     | 39       | 51        | 496,792   | 115,350 |
| Routine occupations                            | 3,403  | 73    | 27     | 21       | 25        | 343,728   | 80,000  |
| Never worked and long-term unemployed          | 1,333  | 23    | 3      | 3        | 17        | 103,870   | 21,453  |
| Not Classified                                 | 12,557 | 287   | 49     | 75       | 163       | 1,028,126 | 296,344 |

Source table from the Census: UV31 National Statistics Socio-economic classification

# Percentage of people in the Authority aged 16 to 74 by NS-SeC classification

Source table from the Census: UV31 National Statistics Socio-economic classification