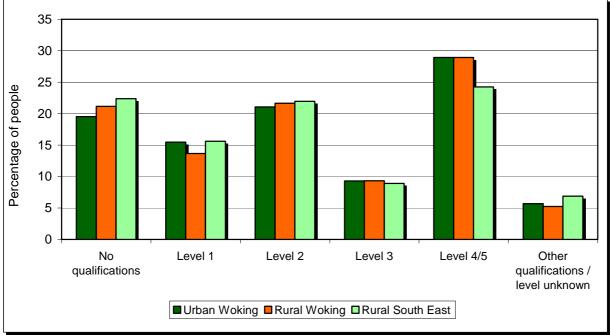

#### Qualifications

In Woking 19.6% of the people aged 16 to 74 have no

academic, vocational or professional qualifications, compared with 23.9% in the Region as a whole. 2.4% of the people with no such qualifications are in rural parts of the Authority.

|                  |        |         |         | nin the autho<br>vels. (please | • •       |       | Percentage<br>qualifica |      |
|------------------|--------|---------|---------|--------------------------------|-----------|-------|-------------------------|------|
|                  | None   | Level 1 | Level 2 | Level 3                        | Level 4/5 | Other | Authority               | GOR  |
| Urban            | 12,406 | 9,835   | 13,389  | 5,922                          | 18,383    | 3,620 | 19.5                    | 24.4 |
| Rural            | 302    | 195     | 309     | 133                            | 413       | 75    | 21.2                    | 22.4 |
| Less Sparse      | 302    | 195     | 309     | 133                            | 413       | 75    | 21.2                    | 22.4 |
| Town             | 72     | 52      | 77      | 22                             | 70        | 22    | 22.9                    | 24.1 |
| Village          | 102    | 41      | 67      | 20                             | 65        | 21    | 32.3                    | 22.0 |
| Dispersed        | 128    | 102     | 165     | 91                             | 278       | 32    | 16.1                    | 19.3 |
| Sparse           | -      | -       | -       | -                              | -         | -     | -                       | -    |
| Town             | -      | -       | -       | -                              | -         | -     | -                       | -    |
| Village          | -      | -       | -       | -                              | -         | -     | -                       | -    |
| Dispersed        | -      | -       | -       | -                              | -         |       |                         |      |
| Total            | 12,708 | 10,030  | 13,698  | 6,055                          | 18,796    | 3,695 | 19.6                    | 23.9 |
| Percentage rural | 2.4    | 1.9     | 2.3     | 2.2                            | 2.2       | 2.0   |                         |      |

#### Number of people aged 16 to 74 by qualification level

Source table from the Census: UV24 Qualifications

#### Footnotes

None: No academic, vocational or professional qualifications

Level 1: 1+ 'O' levels/CSE/GCSE (any grade), NVQ level 1, Foundation GNVQ

Level 2: 5+ 'O' levels, 5+ CSEs (grade 1), 5+ GCSEs (grade A to C), School Certificate, 1+ 'A' levels/AS levels, NVQ level 2, Intermediate GNVQ

Level 3: 2+ 'A' levels, 4+ AS levels, Higher School Certificate, NVQ level 3, Advanced GNVQ

Level 4/5: First degree, Higher degree, NVQ levels 4-5, HND, HNC, Qualified Teacher Status, Qualified Medical Doctor, Qualified Dentist, Qualified Nurse, Midwife, Health Visitor

Other: Other qualifications or level unknown e.g. City and Guilds, RSA/OCR, BTEC/Edexcel, other professional qualifications.

Percentage of people aged 16 to 74 with each level of qualification in the Authority and the rural part of the Government Office Region.

Source table from the Census: UV24 Qualifications