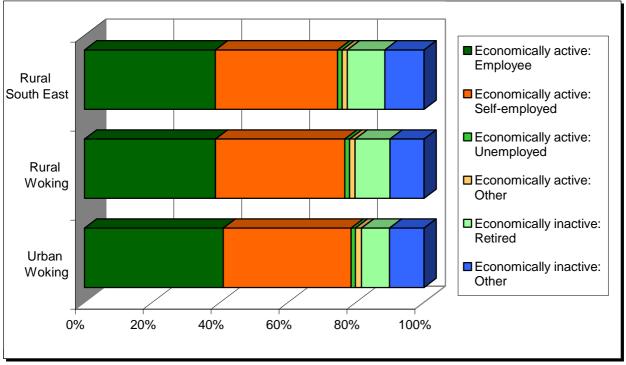

#### Economic activity and average number of hours worked

In rural Woking 28.3% of people aged 16 to 74 are economically inactive. 50.5% of those people are retired, 6.7% are students and 29.9% are looking after the home or family.

In comparison 26.7% of people aged 16 to 74 are economically inactive in urban Woking and 30.6% are economically inactive in rural parts of the Government Office Region.

#### Number of people aged 16 to 74 by economic activity

|                                 |        |       | Woking |           |           | South I   | East    |
|---------------------------------|--------|-------|--------|-----------|-----------|-----------|---------|
|                                 | Urban  |       | Ri     | ural      |           |           |         |
|                                 | Total  | Total | Towns  | Villlages | Dispersed | Urban     | Rura    |
| Economically active             | 46,566 | 1,021 | 245    | 215       | 561       | 3,138,371 | 899,331 |
| Employee                        | 37,688 | 764   | 188    | 165       | 411       | 2,520,096 | 675,484 |
| Part-time                       | 7,222  | 145   | 36     | 29        | 80        | 545,708   | 157,638 |
| Full-time                       | 30,466 | 619   | 152    | 136       | 331       | 1,974,388 | 517,846 |
| Self-employed with employees    | 1,792  | 62    | 12     | 11        | 39        | 119,414   | 60,992  |
| Part-time                       | 239    | 7     | -      | 4         | 3         | 17,437    | 9,504   |
| Full-time                       | 1,553  | 55    | 12     | 7         | 36        | 101,977   | 51,488  |
| Self-employed without employees | 4,275  | 135   | 24     | 26        | 85        | 259,523   | 112,498 |
| Part-time                       | 1,345  | 55    | 8      | 9         | 38        | 74,434    | 37,294  |
| Full-time                       | 2,930  | 80    | 16     | 17        | 47        | 185,089   | 75,204  |
| Unemployed                      | 1,142  | 28    | 10     | 3         | 15        | 110,115   | 23,253  |
| Full-time Students              | 1,669  | 32    | 11     | 10        | 11        | 129,223   | 27,104  |
| Economically inactive           | 16,990 | 402   | 66     | 96        | 240       | 1,332,898 | 395,949 |
| Retired                         | 7,585  | 203   | 30     | 59        | 114       | 579,666   | 193,269 |
| Student                         | 1,679  | 27    | 3      | 5         | 19        | 195,738   | 44,813  |
| Looking after home/family       | 4,651  | 120   | 25     | 19        | 76        | 285,622   | 91,906  |
| Permanently sick/disabled       | 1,559  | 19    | 4      | 5         | 10        | 162,934   | 36,059  |
| Other                           | 1,516  | 33    | 4      | 8         | 21        | 108,938   | 29,902  |
| % economically active           | 73.3   | 71.7  | 78.8   | 69.1      | 70.0      | 70.2      | 69.4    |
| % economically inactive         | 26.7   | 28.3  | 21.2   | 30.9      | 30.0      | 29.8      | 30.6    |

ource table from the Census: UV28 Economic activity

For the Census part-time working is defined as working 30 hours a week or less. Full-time is defined as working 31 or more hours a week.