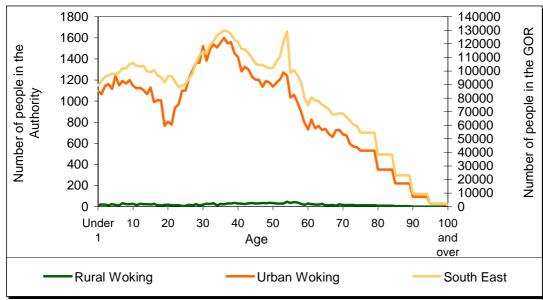

### Age

In Woking 0.2% of the population live in rural areas and are under 10 years old. 0.5% of the Authority's population live in rural areas and are under 19 years of age. 0.2% are aged 70 or over and live in rural areas.

Total population within the Authority, broken down by age.

|             | Total  | Tot    | als   |                |        | Rural bre      | akdown |                |        |          |
|-------------|--------|--------|-------|----------------|--------|----------------|--------|----------------|--------|----------|
| Age         |        |        |       | То             | wns    | Villa          | iges   | Dispe          | ersed  | % Rural  |
| , igo       |        | Urban  | Rural | Less<br>sparse | Sparse | Less<br>sparse | Sparse | Less<br>sparse | Sparse | 70 Rurui |
| Under 10    | 11,730 | 11,531 | 199   | 55             | -      | 27             | -      | 117            | -      | 1.7      |
| 10 to 19    | 10,668 | 10,463 | 205   | 45             | -      | 28             | -      | 132            | -      | 1.9      |
| 20 to 29    | 11,060 | 10,922 | 138   | 40             | -      | 25             | -      | 73             | -      | 1.2      |
| 30 to 39    | 15,416 | 15,156 | 260   | 83             | -      | 50             | -      | 127            | -      | 1.7      |
| 40 to 49    | 12,773 | 12,463 | 310   | 68             | -      | 56             | -      | 186            | -      | 2.4      |
| 50 to 59    | 11,144 | 10,812 | 332   | 62             | -      | 67             | -      | 203            | -      | 3.0      |
| 60 to 69    | 7,521  | 7,329  | 192   | 37             | -      | 55             | -      | 100            | -      | 2.6      |
| 70 to 79    | 5,889  | 5,748  | 141   | 22             | -      | 44             | -      | 75             | -      | 2.4      |
| 80 to 89    | 2,920  | 2,854  | 66    | 15             | -      | 19             | -      | 32             | -      | 2.3      |
| 90 and over | 620    | 617    | 3     | -              | -      | -              | -      | 3              | -      | 0.5      |
|             | 89,741 | 87,895 | 1,846 | 427            | -      | 371            | -      | 1,048          | -      | 2.1      |

Source table from the Census: UV04 Age

Age of the population in urban/rural parts of the Authority and totals for the Government Office Region.

Source table from the Census: UV04 Age