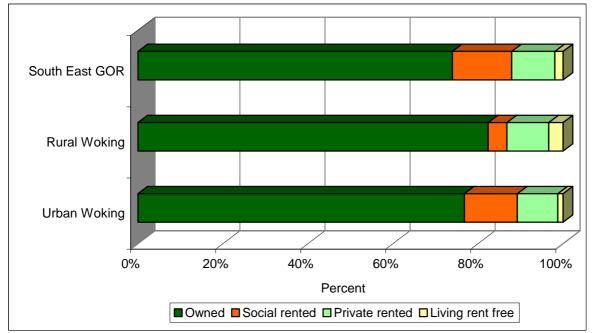

#### In rural Woking 82.4% of housholds live in owned

accommodation, 4.4% live in social rented accommodation and 9.8% live in private rented accomodation.

In urban Woking 76.8% of housholds live in owned

accommodation, 12.5% live in social rented accommodation and 9.5% live in private rented accomodation.

#### Number of households in the Authority and Government Office Region by tenure

|                                          |        |       | Woking |          |           | South     | Foot    |
|------------------------------------------|--------|-------|--------|----------|-----------|-----------|---------|
|                                          | Urban  |       | Ri     | ural     |           | South     | Easi    |
|                                          | Total  | Total | Towns  | Villages | Dispersed | Urban     | Rural   |
| Owned                                    | 27,751 | 637   | 120    | 167      | 350       | 1,875,258 | 556,134 |
| Owns outright                            | 10,739 | 350   | 45     | 125      | 180       | 764,086   | 264,079 |
| Owns with a mortgage or loan             | 16,681 | 287   | 75     | 42       | 170       | 1,089,453 | 288,072 |
| Shared ownership                         | 331    | -     | -      | -        | -         | 21,719    | 3,983   |
| Social rented                            | 4,502  | 34    | 22     | -        | 12        | 381,845   | 77,446  |
| Rented from Council (Local Authority)    | 3,352  | 34    | 22     | -        | 12        | 208,516   | 33,304  |
| Other social rented                      | 1,150  | -     | -      | -        | -         | 173,329   | 44,142  |
| Private rented                           | 3,434  | 76    | 14     | 18       | 44        | 268,379   | 65,706  |
| Private landlord or letting agency       | 3,068  | 58    | 8      | 18       | 32        | 236,252   | 51,769  |
| Employer of a household member           | 120    | 9     | -      | -        | 9         | 8,716     | 6,109   |
| Relative or friend of a household member | 182    | 6     | 3      | -        | 3         | 15,226    | 3,966   |
| Other                                    | 64     | 3     | 3      | -        | -         | 8,185     | 3,862   |
| Living rent free                         | 446    | 26    | 3      | 5        | 18        | 41,448    | 21,260  |

# Percentage of households by tenure

Source table from the Census: UV63 Tenure (Households)