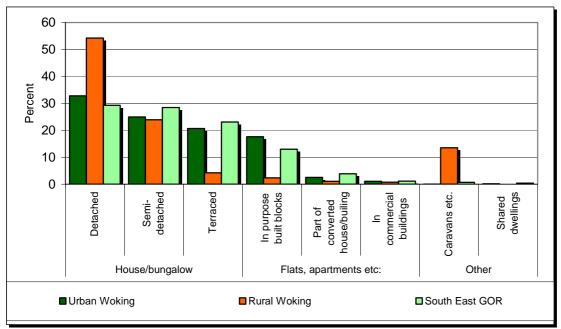

#### Accommodation and tenure

In rural Woking 82.3% of households live in houses or bungalows,

4.2% live in flats, apartments (and other similar properties) and 13.5% live in other types of accommodation such as shared dwellings, caravans, mobile or temporary structures. In urban Woking 78.4% of households live in houses or bungalows,

21.3% live in flats, apartments (and other similar properties) and 0.3% live in other types of accommodation such as shared dwellings, caravans, mobile or temporary structures.

Number of households in the Authority and Government Office Region by accommodation type

|                                        |        |       | Woking |          |           |           |         |
|----------------------------------------|--------|-------|--------|----------|-----------|-----------|---------|
|                                        | Urban  |       | Rι     | ıral     |           | South     | East    |
|                                        | Total  | Total | Towns  | Villages | Dispersed | Urban     | Rural   |
| In an unshared dwelling                | 37,038 | 808   | 164    | 196      | 448       | 2,636,761 | 751,637 |
| House or bungalow                      | 29,111 | 665   | 158    | 105      | 402       | 2,076,368 | 674,182 |
| Detatched                              | 12,181 | 438   | 80     | 85       | 273       | 653,823   | 342,291 |
| Semi-detatched                         | 9,256  | 193   | 73     | 17       | 103       | 746,350   | 221,521 |
| Terraced (including end-terrace)       | 7,674  | 34    | 5      | 3        | 26        | 676,195   | 110,370 |
| Flat; maisonette or apartment          | 7,896  | 34    | 3      | 3        | 28        | 550,501   | 63,736  |
| In a purpose-built block of flats      | 6,544  | 19    | -      | 3        | 16        | 400,404   | 42,406  |
| Part of a converted or shared house    | 935    | 9     | 3      | -        | 6         | 117,658   | 13,930  |
| In a commercial building               | 417    | 6     | -      | -        | 6         | 32,439    | 7,400   |
| Caravan, mobile or temporary structure | 31     | 109   | 3      | 88       | 18        | 9,892     | 13,719  |
| In a shared dwelling                   | 70     | -     | -      | -        | -         | 12,185    | 928     |

Source table from the Census: UV56 Accommodation Type (Households)

Percentage of households in the Authority and the Government Office Region by type of accommodation.

Source table from the Census: UV56 Accommodation Type (Households)