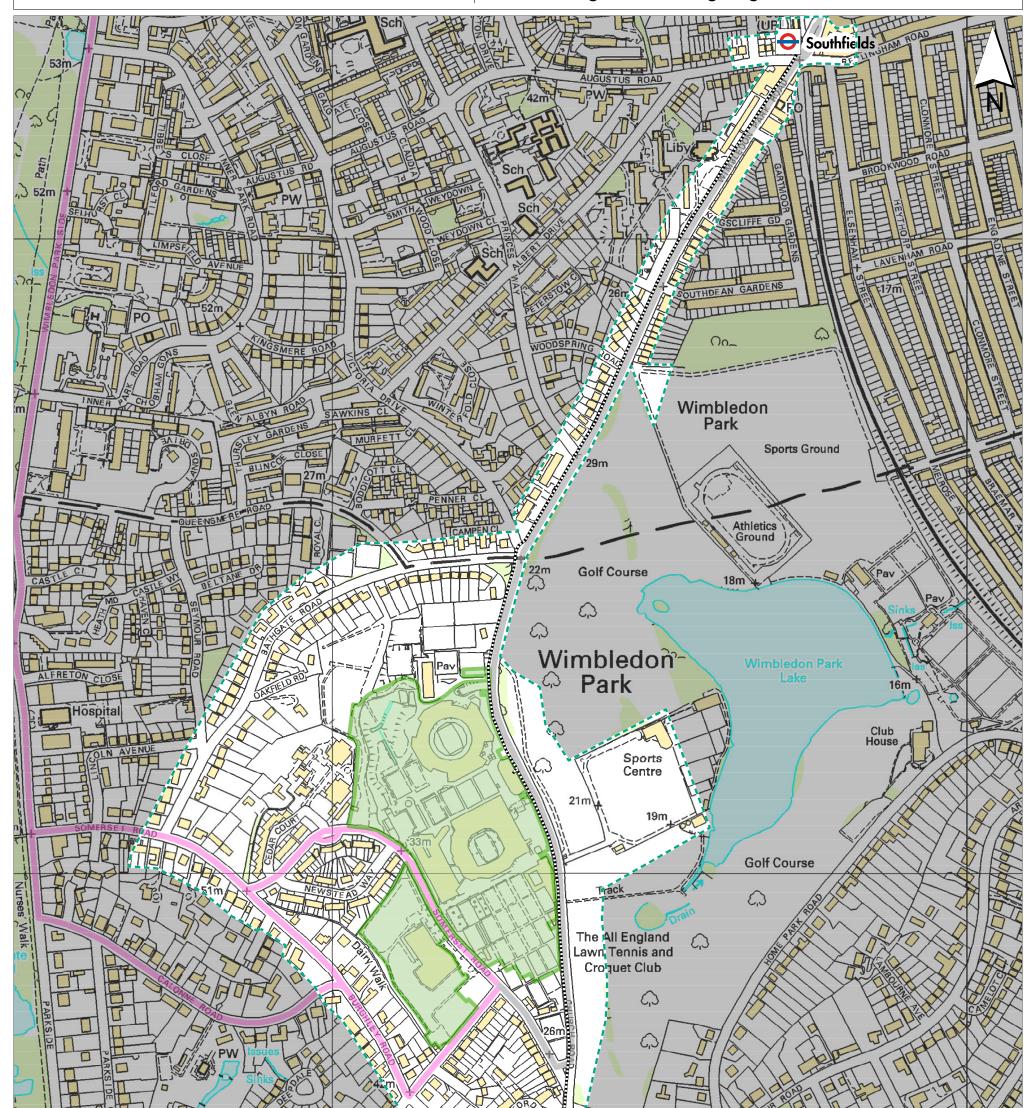

## Wimbledon zone

Advertising and Trading Regulations

This map is reproduced from Ordnance Survey Material with the permission of Ordnance Survey on behalf of the Controller of Her Majesty's Stationery Office. © Crown Copyright. Unauthorised reproduction infringes Crown Copyright and may lead to prosecution or civil proceedings. All rights reserved. Olympic Delivery Authority. 100046062 [2010]

## Legend

| <b>Competition Venue</b> |
|--------------------------|
| Footprint                |

Olympic Route Network - Alternative

Pedestrian Route for spectators

Operational Days: Friday 27 July to Monday 6 August 2012