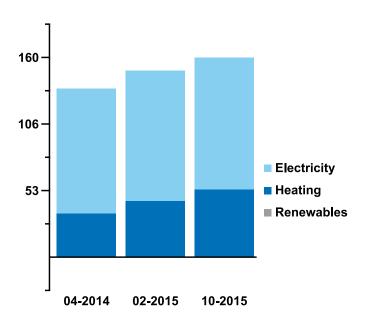

# **Previous Operational Ratings**

This tells you how efficiently energy has been used in this building over the last three accounting periods.