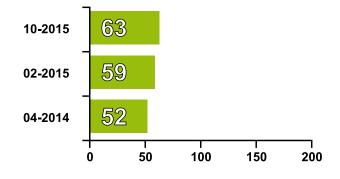

# **Total CO<sub>2</sub> Emissions**

This tells you how much carbon dioxide the building emits. It shows tonnes per year of CO<sub>2</sub>.