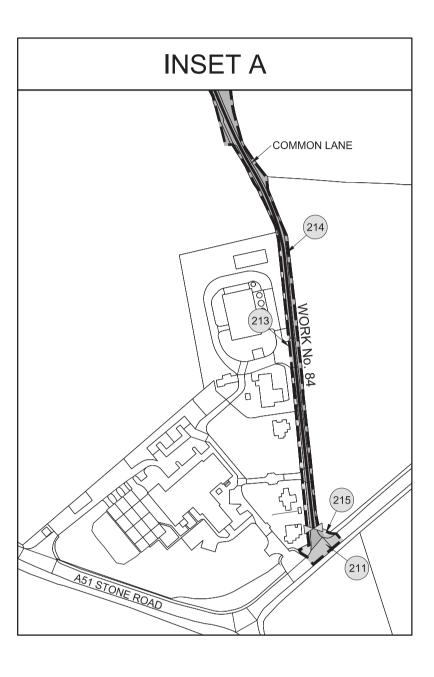

#### **Sheet Numbers**

| county of Sta | affordshire - Borough of Stafford              | Plans                                 | Section    |
|---------------|------------------------------------------------|---------------------------------------|------------|
| ork No. 50.   | Access road                                    | 1-30                                  | 2-28       |
| ork No. 51    | Diversion of the A518 Weston Road              | 1-30                                  | 2-28       |
| ork No. 51A   | Access road                                    | 1-30                                  | 2-28       |
| ork No. 51B   | Access road                                    | 1-30                                  | 2-28       |
| ork No. 52    | Access road                                    | 1-30                                  | 2-29       |
| ork No. 53.   | Footbridge                                     | 1-31                                  | 2-29       |
| ork No. 53A   | Access road                                    | 1_31                                  | 2-29       |
| ork No. 54    | Diversion of Sandon Road                       | 1-31. 1-32                            | 2-29       |
| ork No. 54A   | Road                                           | 1 21                                  | 2-29       |
|               |                                                | 4.24.4.22                             |            |
| ork No. 54B   | Diversion of Hopton Lane                       |                                       | 2-29, 2-30 |
| ork No. 55    | Access road                                    |                                       | 2-30       |
| ork No. 56.   | Access road                                    |                                       | 2-30       |
| ork No. 56A   | Access road                                    | 1-32                                  | 2-30       |
| ork No. 57    | Diversion of fuel pipeline                     |                                       | 2-30       |
| ork No. 58    | Diversion of a gas main                        | 1-32                                  | 2-30       |
| ork No. 59    | Access road                                    |                                       | 2-30       |
| ork No. 60    | Diversion of Marston Lane                      | 1-32, 1-33                            |            |
| ork No. 60A   | Realignment of Marston Lane and Yarlet Lane    | 1-33                                  | 2-31       |
| ork No. 60B   | Realignment of Marston Lane                    | 1-33                                  | 2-31       |
| ork No. 61    | Realignment of the A34 Stone Road              |                                       | 2-31       |
| ork No. 61A   | Temporary diversion of the A34 Stone Road      |                                       | 2-32       |
| ork No. 62    | Railway                                        |                                       | 2-33, 2-34 |
| ork No. 63    | Diversion of a gas main                        | · · · ·                               | 2-35       |
| ork No. 64.   | Access road                                    | 1-35                                  | 2-35       |
| ork No. 65    | Diversion of Pirehill Lane                     | 1_36                                  | 2-35       |
| ork No. 66.   | Access road                                    | 1 36                                  | 2-35       |
| ork No. 67    |                                                | 1 26 1 27 1 20                        | 2-36       |
|               | Railway                                        | , ,                                   |            |
| ork No. 67A   | Railway siding                                 |                                       | 2-37       |
| ork No. 67B   | Railway siding                                 |                                       | 2-37       |
| ork No. 67C   | Railway                                        | 1-37, 1-38                            | 2-38       |
| ork No. 67D   | Railway                                        | 1-37, 1-38                            | 2-38       |
| ork No. 68    | Diversion of Eccleshall Road                   |                                       | 2-39       |
| ork No. 68A   | Access road                                    | 1-37                                  | 2-39       |
| ork No. 68B   | Access road                                    |                                       |            |
| ork No. 69    | Diversion of Yarnfield Lane                    | 1-39, 1-40                            |            |
| ork No. 69A   | Access road                                    | 1-40                                  | 2-40       |
| ork No. 69B   | Reconstruction of Yarnfield Lane               | 1-38                                  | 2-40       |
| ork No. 70    | Realignment of the M6 Motorway                 | 1-37, 1-39, 1-41                      | 2-40       |
|               | Access road                                    |                                       |            |
| ork No. 70B   |                                                |                                       |            |
|               | Railway                                        |                                       |            |
|               | Access road                                    |                                       |            |
|               | Access road                                    | · · · · · · · · · · · · · · · · · · · |            |
|               | Access road.                                   |                                       |            |
|               | Access road Access road                        |                                       |            |
|               | Access road                                    | 1-43                                  | 2-45       |
| ork No. 75    | Diversion of Tittensor Road                    | 1-43                                  | 2-45       |
| ork No. 75A   |                                                | 1-43                                  | 2-45       |
| ork No. 76.   | Diversion of a gas main                        | 1-43                                  | 2-45       |
| ork No. 77    | Diversion of a gas main                        | 1-43                                  | 2-45       |
| ork No. 78    | Realignment of the A519 Newcastle Road         | 1-44.                                 | 2-45       |
| ork No. 78A   | Diversion of the A51 Stone Road                | 1-43, 1-44                            | 2-46       |
| ork No. 78B   | Temporary diversion of the A519 Newcastle Road | 1-44                                  | 2-46       |
| ork No. 78C   | Access road.                                   | 1-44.                                 | 2-46       |
| ork No. 79    | Temporary bridge                               | 1-44                                  | 2-46       |
| ork No. 80    | Access road                                    |                                       |            |
| ork No. 81    | Railway                                        |                                       |            |
| ork No. 82    | Access road                                    |                                       |            |
| ork No. 83    | Access road                                    |                                       |            |
| ork No. 84.   | Realignment of Common Lane                     | 1_15                                  | 2-49       |
| ork No. 85    | Bridge Bridge                                  |                                       |            |
|               |                                                |                                       |            |
| ork No. 86    | Bridge                                         |                                       |            |
| ork No. 87    | Diversion of Dog Lane                          |                                       |            |
| ork No. 88    |                                                |                                       |            |
| ork No. 89    |                                                |                                       |            |