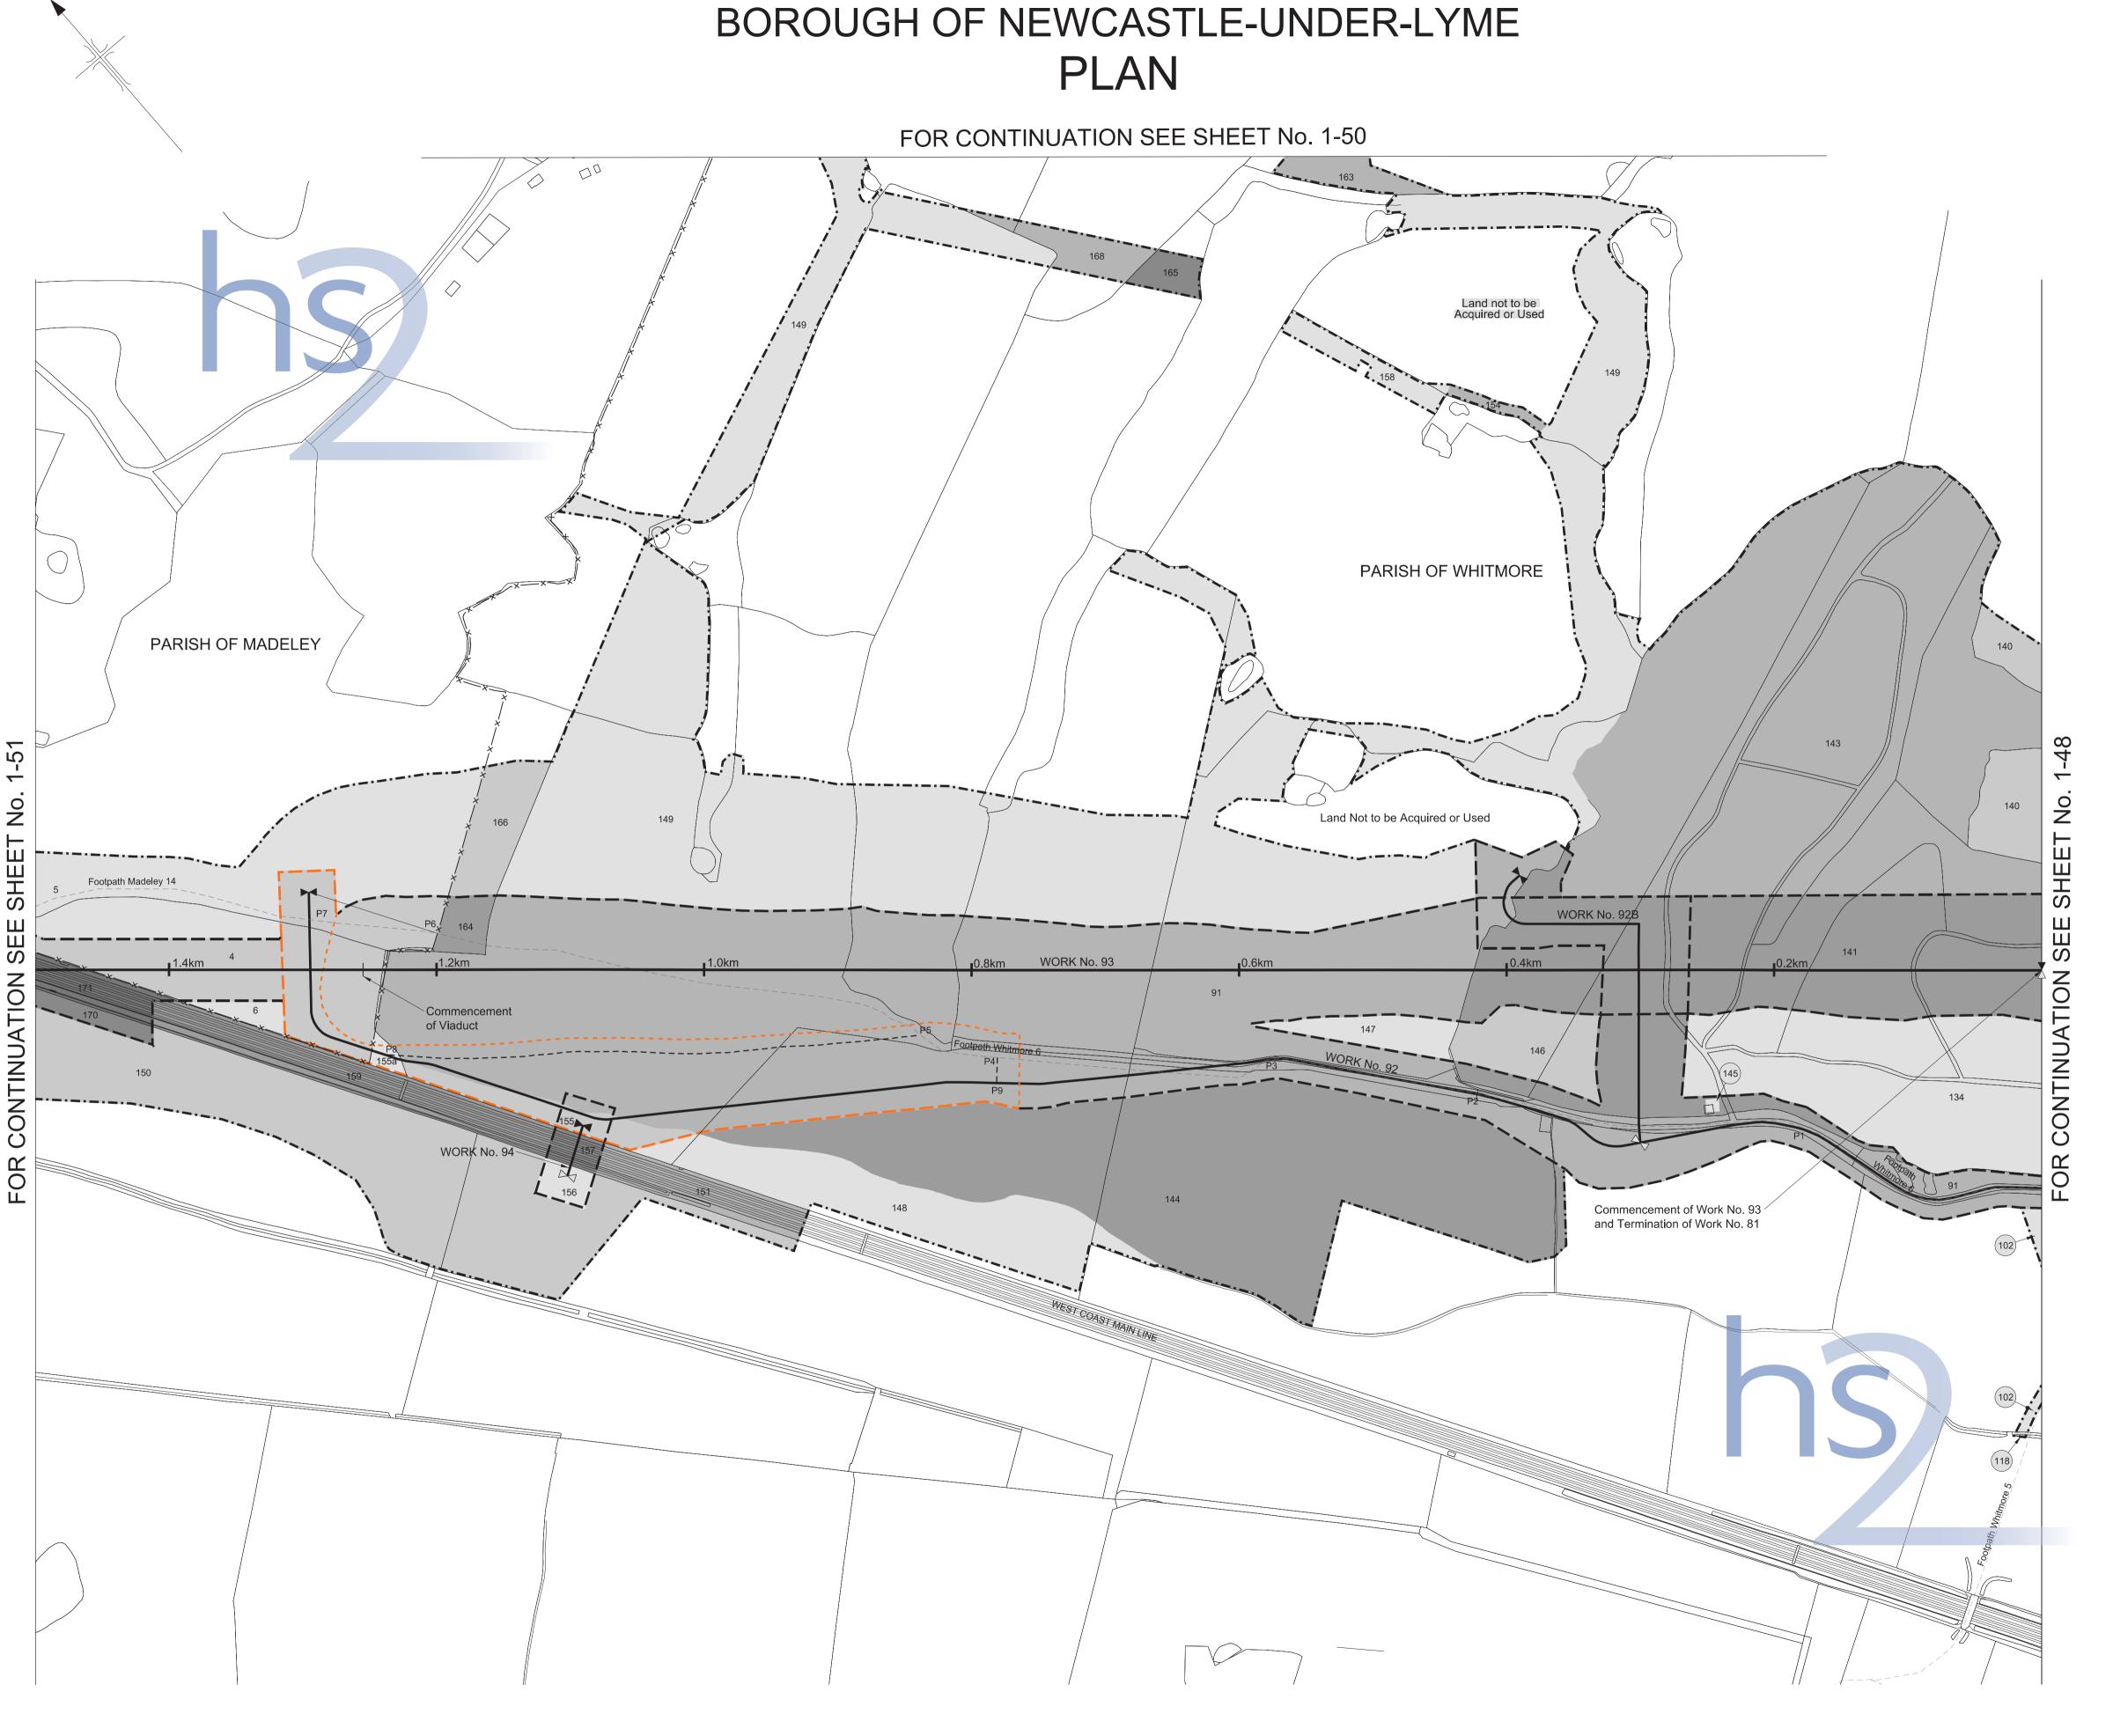

#### **Sheet Numbers**

| county of Sta | affordshire - Borough of Stafford              | Plans                                 | Section    |
|---------------|------------------------------------------------|---------------------------------------|------------|
| ork No. 50.   | Access road                                    | 1-30                                  | 2-28       |
| ork No. 51    | Diversion of the A518 Weston Road              | 1-30                                  | 2-28       |
| ork No. 51A   | Access road                                    | 1-30                                  | 2-28       |
| ork No. 51B   | Access road                                    | 1-30                                  | 2-28       |
| ork No. 52    | Access road                                    | 1-30                                  | 2-29       |
| ork No. 53.   | Footbridge                                     | 1-31                                  | 2-29       |
| ork No. 53A   | Access road                                    | 1_31                                  | 2-29       |
| ork No. 54    | Diversion of Sandon Road                       | 1-31. 1-32                            | 2-29       |
| ork No. 54A   | Road                                           | 1 21                                  | 2-29       |
|               |                                                | 4.24.4.22                             |            |
| ork No. 54B   | Diversion of Hopton Lane                       |                                       | 2-29, 2-30 |
| ork No. 55    | Access road                                    |                                       | 2-30       |
| ork No. 56.   | Access road                                    |                                       | 2-30       |
| ork No. 56A   | Access road                                    | 1-32                                  | 2-30       |
| ork No. 57    | Diversion of fuel pipeline                     |                                       | 2-30       |
| ork No. 58    | Diversion of a gas main                        | 1-32                                  | 2-30       |
| ork No. 59    | Access road                                    |                                       | 2-30       |
| ork No. 60    | Diversion of Marston Lane                      | 1-32, 1-33                            |            |
| ork No. 60A   | Realignment of Marston Lane and Yarlet Lane    | 1-33                                  | 2-31       |
| ork No. 60B   | Realignment of Marston Lane                    | 1-33                                  | 2-31       |
| ork No. 61    | Realignment of the A34 Stone Road              |                                       | 2-31       |
| ork No. 61A   | Temporary diversion of the A34 Stone Road      |                                       | 2-32       |
| ork No. 62    | Railway                                        |                                       | 2-33, 2-34 |
| ork No. 63    | Diversion of a gas main                        | · · · ·                               | 2-35       |
| ork No. 64.   | Access road                                    | 1-35                                  | 2-35       |
| ork No. 65    | Diversion of Pirehill Lane                     | 1_36                                  | 2-35       |
| ork No. 66.   | Access road                                    | 1 36                                  | 2-35       |
| ork No. 67    |                                                | 1 26 1 27 1 20                        | 2-36       |
|               | Railway                                        | , ,                                   |            |
| ork No. 67A   | Railway siding                                 |                                       | 2-37       |
| ork No. 67B   | Railway siding                                 |                                       | 2-37       |
| ork No. 67C   | Railway                                        | 1-37, 1-38                            | 2-38       |
| ork No. 67D   | Railway                                        | 1-37, 1-38                            | 2-38       |
| ork No. 68    | Diversion of Eccleshall Road                   |                                       | 2-39       |
| ork No. 68A   | Access road                                    | 1-37                                  | 2-39       |
| ork No. 68B   | Access road                                    |                                       |            |
| ork No. 69    | Diversion of Yarnfield Lane                    | 1-39, 1-40                            |            |
| ork No. 69A   | Access road                                    | 1-40                                  | 2-40       |
| ork No. 69B   | Reconstruction of Yarnfield Lane               | 1-38                                  | 2-40       |
| ork No. 70    | Realignment of the M6 Motorway                 | 1-37, 1-39, 1-41                      | 2-40       |
|               | Access road                                    |                                       |            |
| ork No. 70B   |                                                |                                       |            |
|               | Railway                                        |                                       |            |
|               | Access road                                    |                                       |            |
|               | Access road                                    | · · · · · · · · · · · · · · · · · · · |            |
|               | Access road.                                   |                                       |            |
|               | Access road Access road                        |                                       |            |
|               | Access road                                    | 1-43                                  | 2-45       |
| ork No. 75    | Diversion of Tittensor Road                    | 1-43                                  | 2-45       |
| ork No. 75A   |                                                | 1-43                                  | 2-45       |
| ork No. 76.   | Diversion of a gas main                        | 1-43                                  | 2-45       |
| ork No. 77    | Diversion of a gas main                        | 1-43                                  | 2-45       |
| ork No. 78    | Realignment of the A519 Newcastle Road         | 1-44.                                 | 2-45       |
| ork No. 78A   | Diversion of the A51 Stone Road                | 1-43, 1-44                            | 2-46       |
| ork No. 78B   | Temporary diversion of the A519 Newcastle Road | 1-44                                  | 2-46       |
| ork No. 78C   | Access road.                                   | 1-44.                                 | 2-46       |
| ork No. 79    | Temporary bridge                               | 1-44                                  | 2-46       |
| ork No. 80    | Access road                                    |                                       |            |
| ork No. 81    | Railway                                        |                                       |            |
| ork No. 82    | Access road                                    |                                       |            |
| ork No. 83    | Access road                                    |                                       |            |
| ork No. 84.   | Realignment of Common Lane                     | 1_15                                  | 2-49       |
| ork No. 85    | Bridge Bridge                                  |                                       |            |
|               |                                                |                                       |            |
| ork No. 86    | Bridge                                         |                                       |            |
| ork No. 87    | Diversion of Dog Lane                          |                                       |            |
| ork No. 88    |                                                |                                       |            |
| ork No. 89    |                                                |                                       |            |