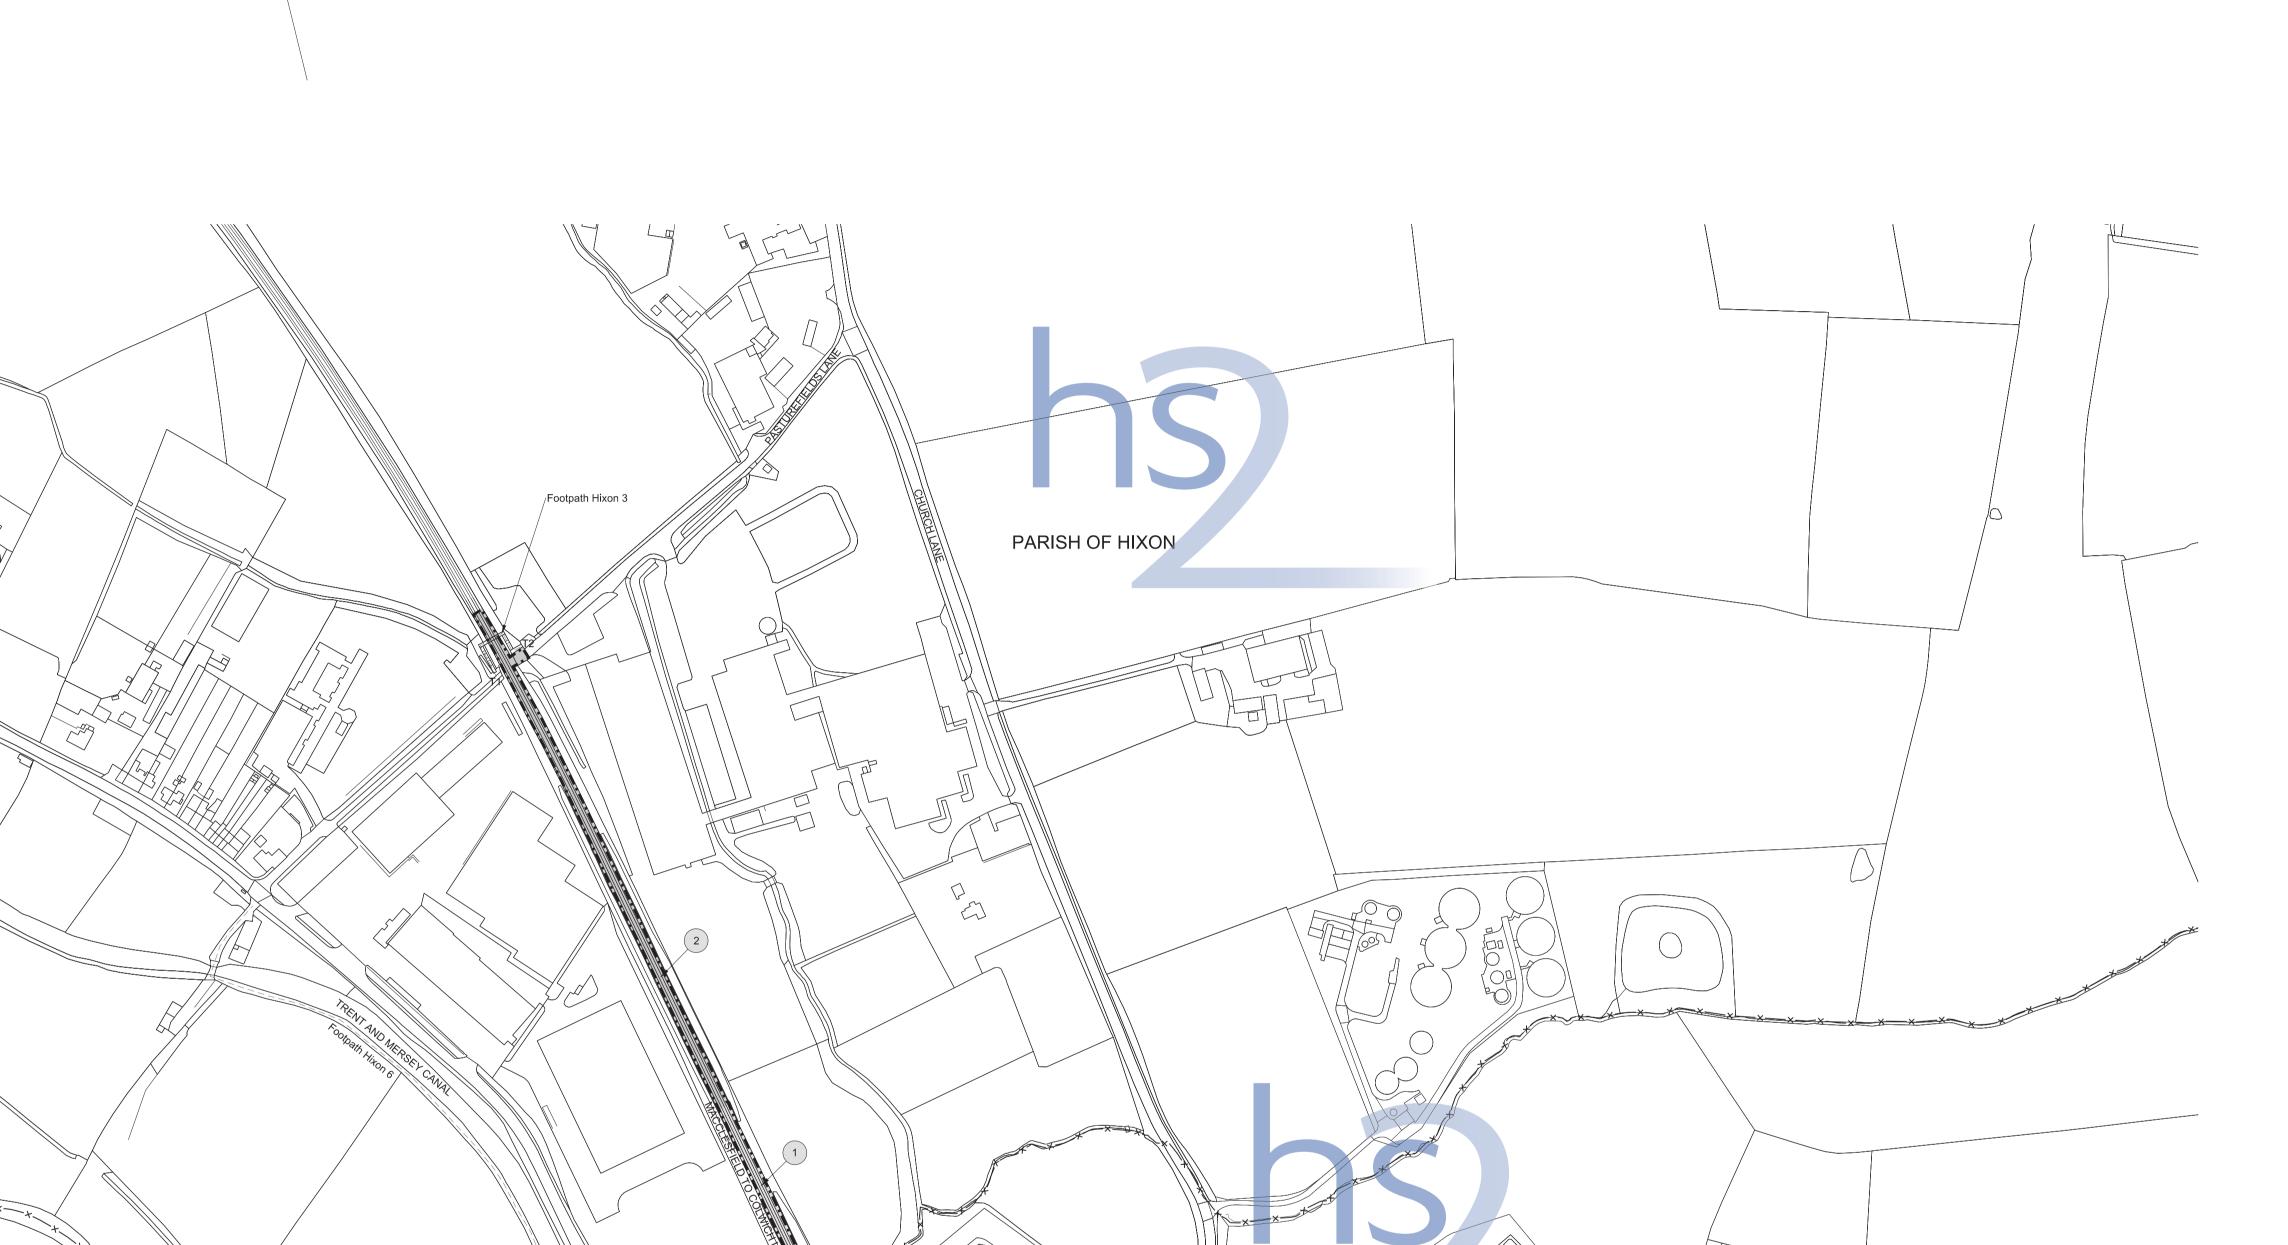

#### County of Staffordshire - Borough of Stafford

| Work No. 17  | Railway                              |            | 2-12, 2-13       |
|--------------|--------------------------------------|------------|------------------|
| Work No. 30  | Realignment of Bishton Lane          | 1-21, 1-22 | 2-20             |
| Work No. 30A | Access road                          | 1-21       | 2-20             |
| Work No. 30B | Access road.                         | 1-21       | 2-20             |
| Work No. 31  | Access road                          | 1-23       | 2-21             |
| Work No. 32  | Diversion of a gas main              | 1-23       | 2-21             |
| Work No. 33  | Diversion of a gas main              | 1-23, 1-24 | 2-21             |
| Work No. 34  | Access road                          | 1-23       | 2-21             |
| Work No. 35  | Diversion of fuel pipeline           | 1-23, 1-24 | 2-21             |
| Work No. 36  |                                      | 1-24       | 2-22             |
| Work No. 36A | Diversion of Tolldish Lane           | 1-23, 1-24 | 2-22             |
| Work No. 36B | Temporary diversion of Tolldish Lane | 1-23, 1-24 | 2-22             |
| Work No. 37  | Temporary bridge                     | 1-24       | 2-22             |
| Work No. 38  | Temporary bridge                     | 1-24       | 2-22             |
| Work No. 39  | Temporary bridge                     | 1-24       | 2-22             |
| Work No. 40  | Temporary bridge                     | 1-24       | 2-22             |
| Work No. 41  | Temporary bridge                     | 1-24       | 2-23             |
| Work No. 42  | Diversion of a gas main              | 1-24       | 2-23             |
| Work No. 43  |                                      | 1-24       | 2-23             |
| Work No. 43A | Realignment of Great Haywood Road    | 1-26, 1-27 | 2-23             |
| Work No. 43B | Realignment of Great Haywood Road    | 1-27       | 2-23             |
| Work No. 44  | Diversion of fuel pipeline           | 1-26, 1-28 | 2-24             |
| Work No. 45  | Access road                          | 1-26       | 2-24             |
| Work No. 46  | Diversion of a gas main              | 1-26, 1-28 | 2-24             |
| Work No. 47  |                                      | 1-26, 1-28 |                  |
| Work No. 48  | Railway                              |            | 2-25, 2-26, 2-27 |
| Work No. 49  |                                      | 1-28       |                  |
| Work No. 49A |                                      | 1-28       |                  |