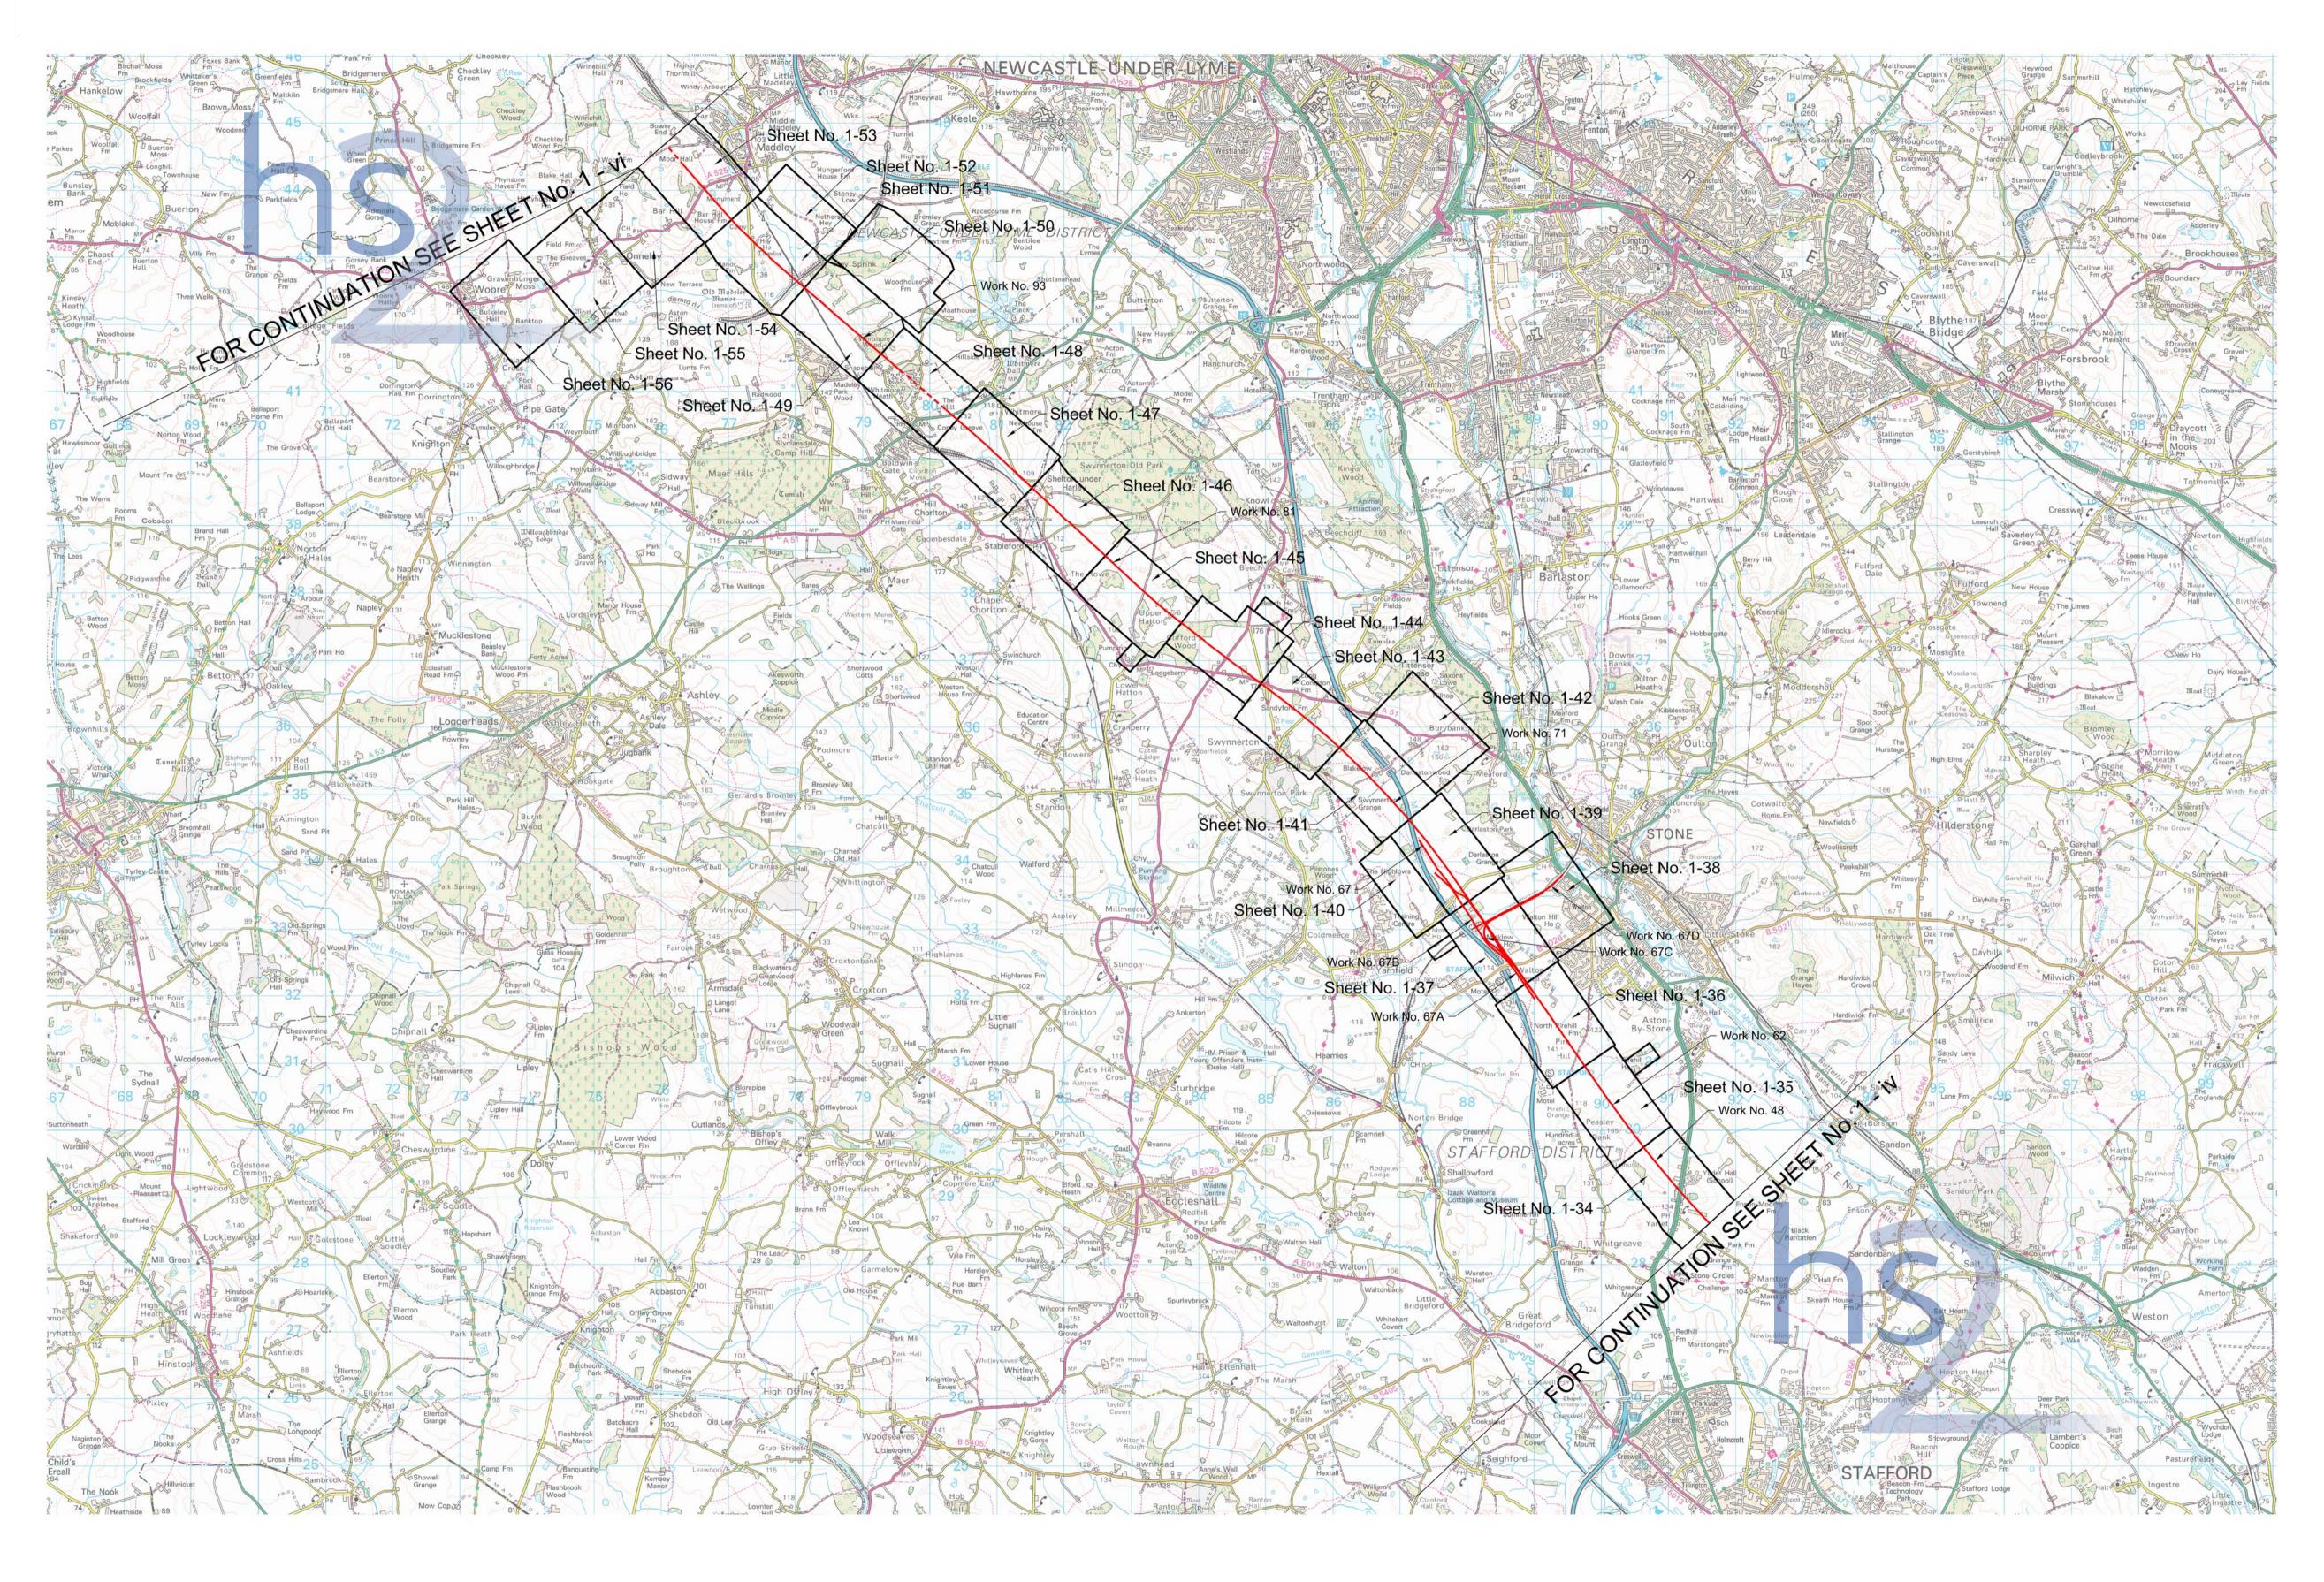

#### County of Staffordshire - Borough of Stafford

| Work No. 17  | Railway                              |            | 2-12, 2-13       |
|--------------|--------------------------------------|------------|------------------|
| Work No. 30  | Realignment of Bishton Lane          | 1-21, 1-22 | 2-20             |
| Work No. 30A | Access road                          | 1-21       | 2-20             |
| Work No. 30B | Access road.                         | 1-21       | 2-20             |
| Work No. 31  | Access road                          | 1-23       | 2-21             |
| Work No. 32  | Diversion of a gas main              | 1-23       | 2-21             |
| Work No. 33  | Diversion of a gas main              | 1-23, 1-24 | 2-21             |
| Work No. 34  | Access road                          | 1-23       | 2-21             |
| Work No. 35  | Diversion of fuel pipeline           | 1-23, 1-24 | 2-21             |
| Work No. 36  |                                      | 1-24       | 2-22             |
| Work No. 36A | Diversion of Tolldish Lane           | 1-23, 1-24 | 2-22             |
| Work No. 36B | Temporary diversion of Tolldish Lane | 1-23, 1-24 | 2-22             |
| Work No. 37  | Temporary bridge                     | 1-24       | 2-22             |
| Work No. 38  | Temporary bridge                     | 1-24       | 2-22             |
| Work No. 39  | Temporary bridge                     | 1-24       | 2-22             |
| Work No. 40  | Temporary bridge                     | 1-24       | 2-22             |
| Work No. 41  | Temporary bridge                     | 1-24       | 2-23             |
| Work No. 42  | Diversion of a gas main              | 1-24       | 2-23             |
| Work No. 43  |                                      | 1-24       | 2-23             |
| Work No. 43A | Realignment of Great Haywood Road    | 1-26, 1-27 | 2-23             |
| Work No. 43B | Realignment of Great Haywood Road    | 1-27       | 2-23             |
| Work No. 44  | Diversion of fuel pipeline           | 1-26, 1-28 | 2-24             |
| Work No. 45  | Access road                          | 1-26       | 2-24             |
| Work No. 46  | Diversion of a gas main              | 1-26, 1-28 | 2-24             |
| Work No. 47  |                                      | 1-26, 1-28 |                  |
| Work No. 48  | Railway                              |            | 2-25, 2-26, 2-27 |
| Work No. 49  |                                      | 1-28       |                  |
| Work No. 49A |                                      | 1-28       |                  |

#### **Sheet Numbers**

| county of Sta | affordshire - Borough of Stafford              | Plans                                 | Section    |
|---------------|------------------------------------------------|---------------------------------------|------------|
| ork No. 50.   | Access road                                    | 1-30                                  | 2-28       |
| ork No. 51    | Diversion of the A518 Weston Road              | 1-30                                  | 2-28       |
| ork No. 51A   | Access road                                    | 1-30                                  | 2-28       |
| ork No. 51B   | Access road                                    | 1-30                                  | 2-28       |
| ork No. 52    | Access road                                    | 1-30                                  | 2-29       |
| ork No. 53.   | Footbridge                                     | 1-31                                  | 2-29       |
| ork No. 53A   | Access road                                    | 1_31                                  | 2-29       |
| ork No. 54    | Diversion of Sandon Road                       | 1-31. 1-32                            | 2-29       |
| ork No. 54A   | Road                                           | 1 21                                  | 2-29       |
|               |                                                | 4.24.4.22                             |            |
| ork No. 54B   | Diversion of Hopton Lane                       |                                       | 2-29, 2-30 |
| ork No. 55    | Access road                                    |                                       | 2-30       |
| ork No. 56.   | Access road                                    |                                       | 2-30       |
| ork No. 56A   | Access road                                    | 1-32                                  | 2-30       |
| ork No. 57    | Diversion of fuel pipeline                     |                                       | 2-30       |
| ork No. 58    | Diversion of a gas main                        | 1-32                                  | 2-30       |
| ork No. 59    | Access road                                    |                                       | 2-30       |
| ork No. 60    | Diversion of Marston Lane                      | 1-32, 1-33                            |            |
| ork No. 60A   | Realignment of Marston Lane and Yarlet Lane    | 1-33                                  | 2-31       |
| ork No. 60B   | Realignment of Marston Lane                    | 1-33                                  | 2-31       |
| ork No. 61    | Realignment of the A34 Stone Road              |                                       | 2-31       |
| ork No. 61A   | Temporary diversion of the A34 Stone Road      |                                       | 2-32       |
| ork No. 62    | Railway                                        |                                       | 2-33, 2-34 |
| ork No. 63    | Diversion of a gas main                        | · · · ·                               | 2-35       |
| ork No. 64.   | Access road                                    | 1-35                                  | 2-35       |
| ork No. 65    | Diversion of Pirehill Lane                     | 1_36                                  | 2-35       |
| ork No. 66.   | Access road                                    | 1 36                                  | 2-35       |
| ork No. 67    |                                                | 1 26 1 27 1 20                        | 2-36       |
|               | Railway                                        | , ,                                   |            |
| ork No. 67A   | Railway siding                                 |                                       | 2-37       |
| ork No. 67B   | Railway siding                                 |                                       | 2-37       |
| ork No. 67C   | Railway                                        | 1-37, 1-38                            | 2-38       |
| ork No. 67D   | Railway                                        | 1-37, 1-38                            | 2-38       |
| ork No. 68    | Diversion of Eccleshall Road                   |                                       | 2-39       |
| ork No. 68A   | Access road                                    | 1-37                                  | 2-39       |
| ork No. 68B   | Access road                                    |                                       |            |
| ork No. 69    | Diversion of Yarnfield Lane                    | 1-39, 1-40                            |            |
| ork No. 69A   | Access road                                    | 1-40                                  | 2-40       |
| ork No. 69B   | Reconstruction of Yarnfield Lane               | 1-38                                  | 2-40       |
| ork No. 70    | Realignment of the M6 Motorway                 | 1-37, 1-39, 1-41                      | 2-40       |
|               | Access road                                    |                                       |            |
| ork No. 70B   |                                                |                                       |            |
|               | Railway                                        |                                       |            |
|               | Access road                                    |                                       |            |
|               | Access road                                    | · · · · · · · · · · · · · · · · · · · |            |
|               | Access road.                                   |                                       |            |
|               | Access road Access road                        |                                       |            |
|               | Access road                                    | 1-43                                  | 2-45       |
| ork No. 75    | Diversion of Tittensor Road                    | 1-43                                  | 2-45       |
| ork No. 75A   |                                                | 1-43                                  | 2-45       |
| ork No. 76.   | Diversion of a gas main                        | 1-43                                  | 2-45       |
| ork No. 77    | Diversion of a gas main                        | 1-43                                  | 2-45       |
| ork No. 78    | Realignment of the A519 Newcastle Road         | 1-44.                                 | 2-45       |
| ork No. 78A   | Diversion of the A51 Stone Road                | 1-43, 1-44                            | 2-46       |
| ork No. 78B   | Temporary diversion of the A519 Newcastle Road | 1-44                                  | 2-46       |
| ork No. 78C   | Access road.                                   | 1-44.                                 | 2-46       |
| ork No. 79    | Temporary bridge                               | 1-44                                  | 2-46       |
| ork No. 80    | Access road                                    |                                       |            |
| ork No. 81    | Railway                                        |                                       |            |
| ork No. 82    | Access road                                    |                                       |            |
| ork No. 83    | Access road                                    |                                       |            |
| ork No. 84.   | Realignment of Common Lane                     | 1_15                                  | 2-49       |
| ork No. 85    | Bridge Bridge                                  |                                       |            |
|               |                                                |                                       |            |
| ork No. 86    | Bridge                                         |                                       |            |
| ork No. 87    | Diversion of Dog Lane                          |                                       |            |
| ork No. 88    |                                                |                                       |            |
| ork No. 89    |                                                |                                       |            |