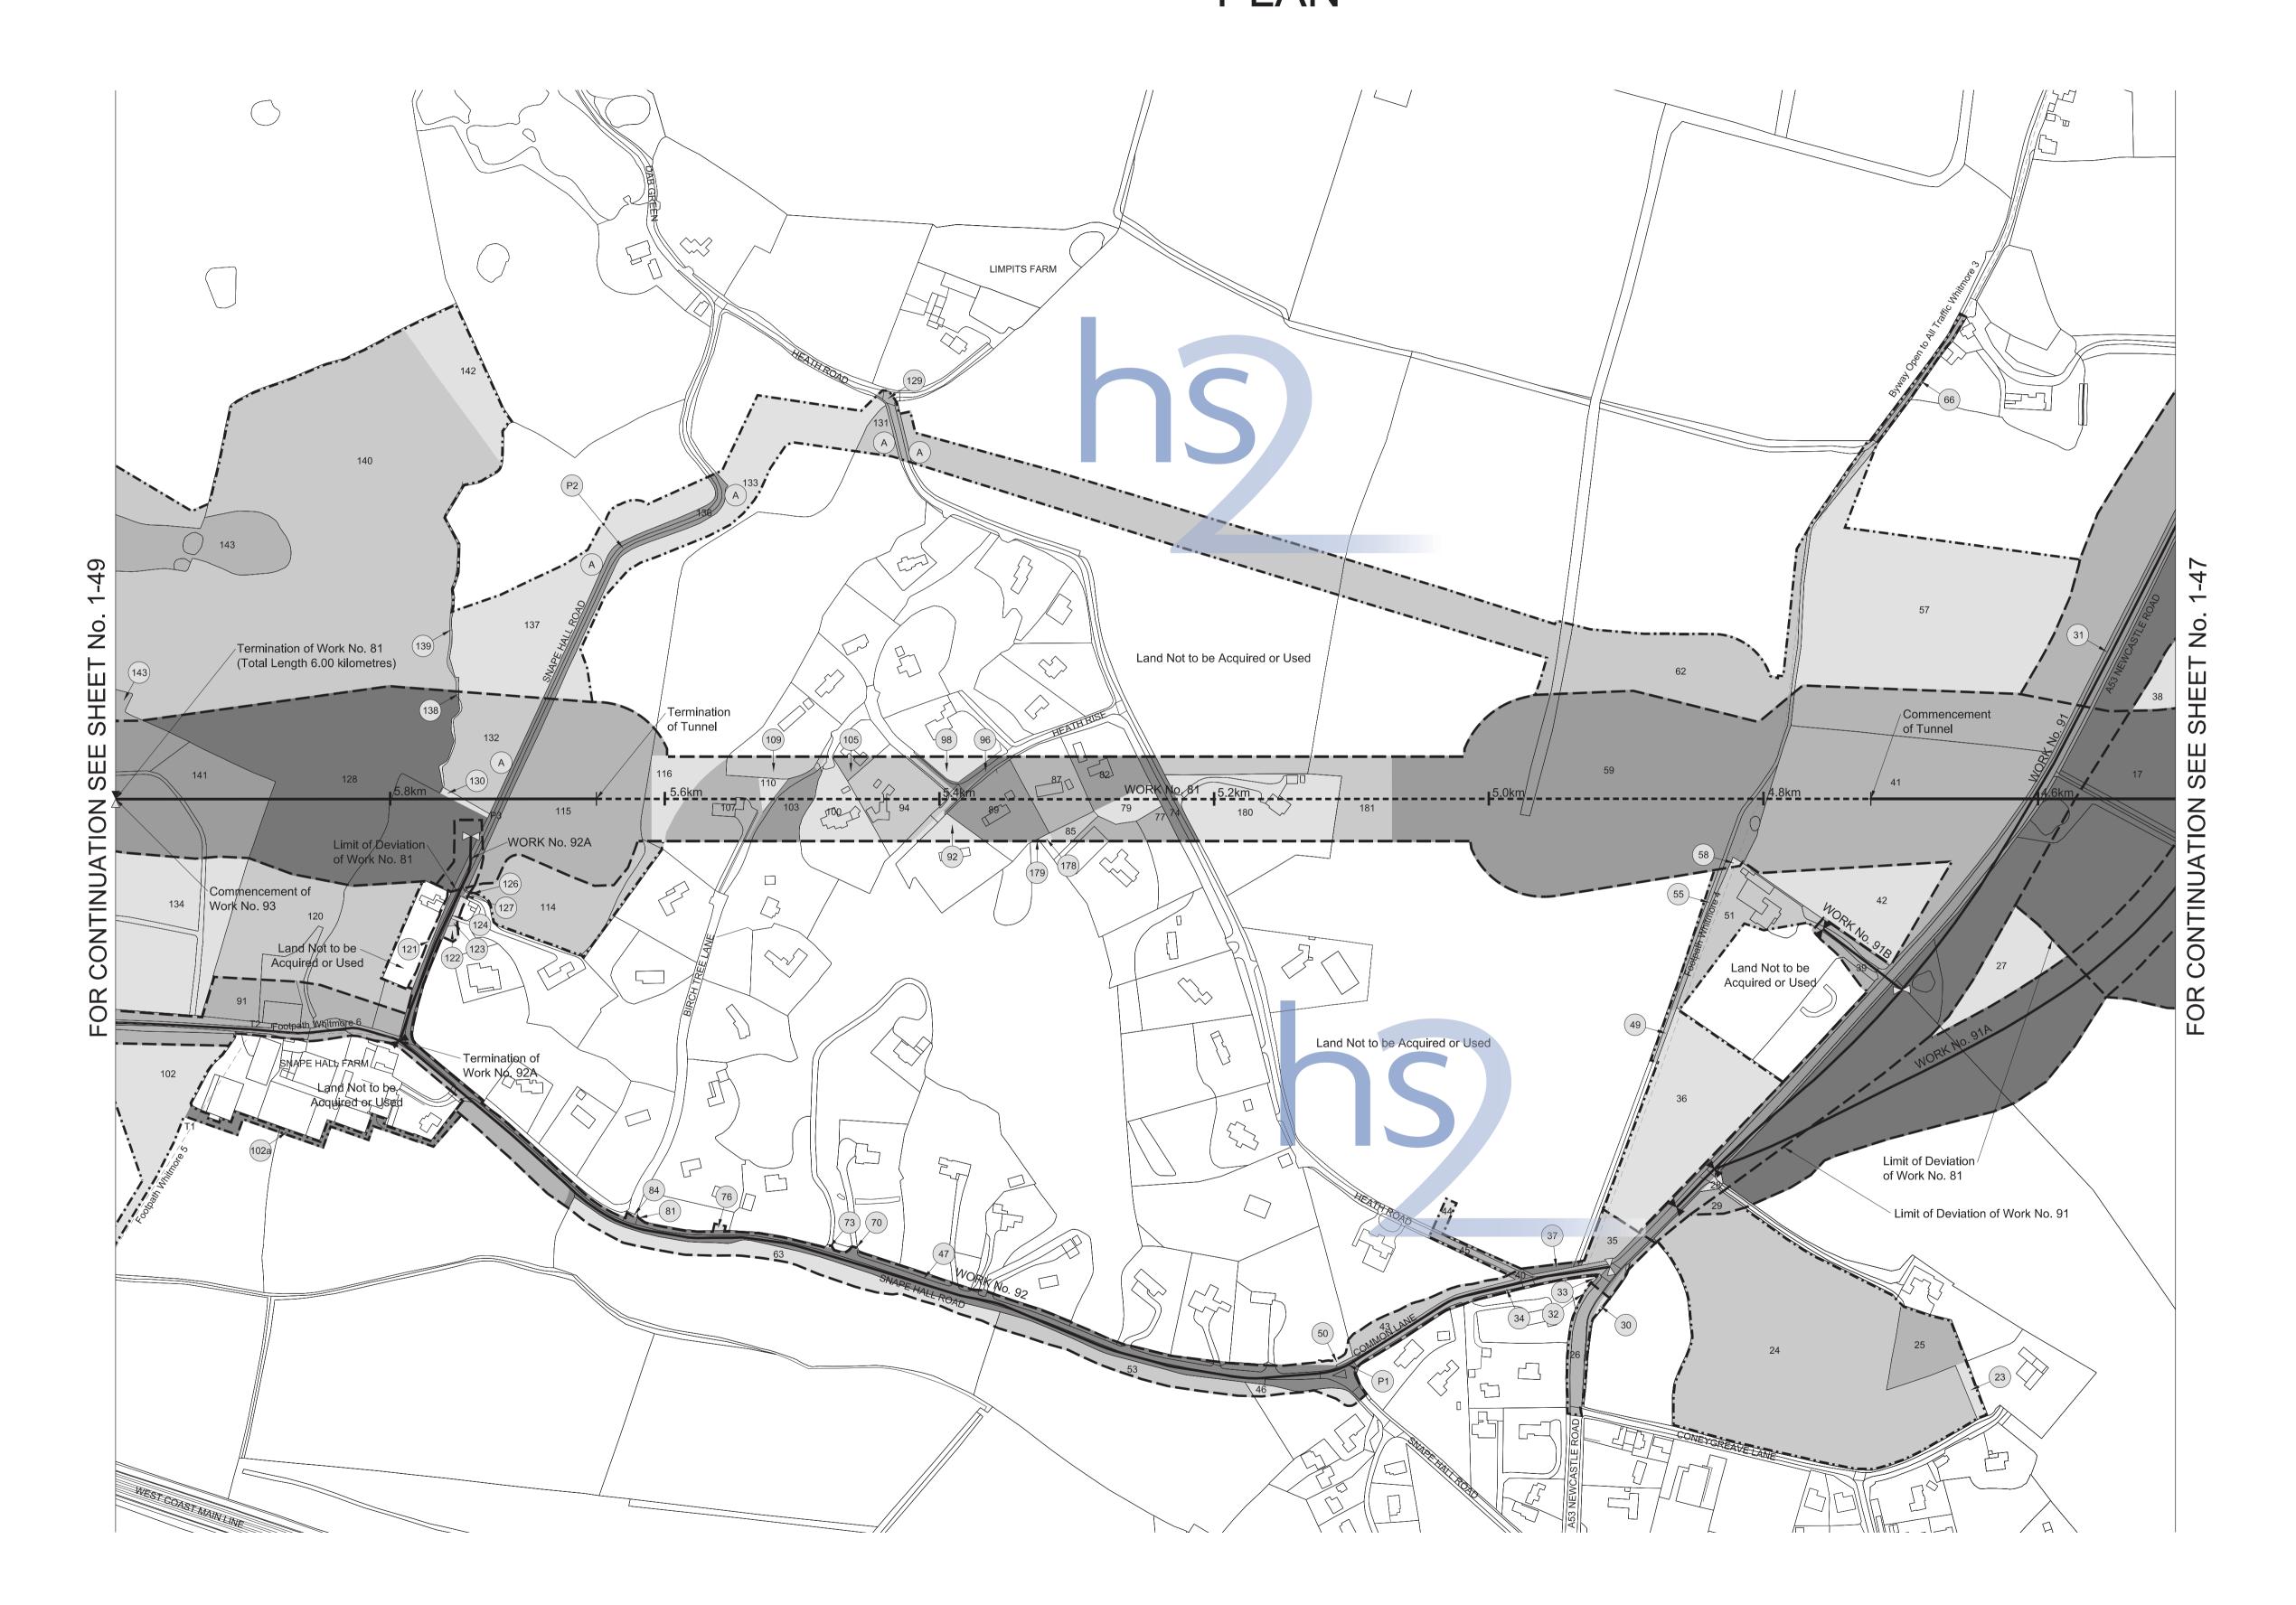

#### **Sheet Numbers**

| county of Sta | affordshire - Borough of Stafford              | Plans                                 | Section    |
|---------------|------------------------------------------------|---------------------------------------|------------|
| ork No. 50.   | Access road                                    | 1-30                                  | 2-28       |
| ork No. 51    | Diversion of the A518 Weston Road              | 1-30                                  | 2-28       |
| ork No. 51A   | Access road                                    | 1-30                                  | 2-28       |
| ork No. 51B   | Access road                                    | 1-30                                  | 2-28       |
| ork No. 52    | Access road                                    | 1-30                                  | 2-29       |
| ork No. 53.   | Footbridge                                     | 1-31                                  | 2-29       |
| ork No. 53A   | Access road                                    | 1_31                                  | 2-29       |
| ork No. 54    | Diversion of Sandon Road                       | 1-31. 1-32                            | 2-29       |
| ork No. 54A   | Road                                           | 1 21                                  | 2-29       |
|               |                                                | 4.24.4.22                             |            |
| ork No. 54B   | Diversion of Hopton Lane                       |                                       | 2-29, 2-30 |
| ork No. 55    | Access road                                    |                                       | 2-30       |
| ork No. 56.   | Access road                                    |                                       | 2-30       |
| ork No. 56A   | Access road                                    | 1-32                                  | 2-30       |
| ork No. 57    | Diversion of fuel pipeline                     |                                       | 2-30       |
| ork No. 58    | Diversion of a gas main                        | 1-32                                  | 2-30       |
| ork No. 59    | Access road                                    |                                       | 2-30       |
| ork No. 60    | Diversion of Marston Lane                      | 1-32, 1-33                            |            |
| ork No. 60A   | Realignment of Marston Lane and Yarlet Lane    | 1-33                                  | 2-31       |
| ork No. 60B   | Realignment of Marston Lane                    | 1-33                                  | 2-31       |
| ork No. 61    | Realignment of the A34 Stone Road              |                                       | 2-31       |
| ork No. 61A   | Temporary diversion of the A34 Stone Road      |                                       | 2-32       |
| ork No. 62    | Railway                                        |                                       | 2-33, 2-34 |
| ork No. 63    | Diversion of a gas main                        | · · · ·                               | 2-35       |
| ork No. 64.   | Access road                                    | 1-35                                  | 2-35       |
| ork No. 65    | Diversion of Pirehill Lane                     | 1_36                                  | 2-35       |
| ork No. 66.   | Access road                                    | 1 36                                  | 2-35       |
| ork No. 67    |                                                | 1 26 1 27 1 20                        | 2-36       |
|               | Railway                                        | , ,                                   |            |
| ork No. 67A   | Railway siding                                 |                                       | 2-37       |
| ork No. 67B   | Railway siding                                 |                                       | 2-37       |
| ork No. 67C   | Railway                                        | 1-37, 1-38                            | 2-38       |
| ork No. 67D   | Railway                                        | 1-37, 1-38                            | 2-38       |
| ork No. 68    | Diversion of Eccleshall Road                   |                                       | 2-39       |
| ork No. 68A   | Access road                                    | 1-37                                  | 2-39       |
| ork No. 68B   | Access road                                    |                                       |            |
| ork No. 69    | Diversion of Yarnfield Lane                    | 1-39, 1-40                            |            |
| ork No. 69A   | Access road                                    | 1-40                                  | 2-40       |
| ork No. 69B   | Reconstruction of Yarnfield Lane               | 1-38                                  | 2-40       |
| ork No. 70    | Realignment of the M6 Motorway                 | 1-37, 1-39, 1-41                      | 2-40       |
|               | Access road                                    |                                       |            |
| ork No. 70B   |                                                |                                       |            |
|               | Railway                                        |                                       |            |
|               | Access road                                    |                                       |            |
|               | Access road                                    | · · · · · · · · · · · · · · · · · · · |            |
|               | Access road.                                   |                                       |            |
|               | Access road Access road                        |                                       |            |
|               | Access road                                    | 1-43                                  | 2-45       |
| ork No. 75    | Diversion of Tittensor Road                    | 1-43                                  | 2-45       |
| ork No. 75A   |                                                | 1-43                                  | 2-45       |
| ork No. 76.   | Diversion of a gas main                        | 1-43                                  | 2-45       |
| ork No. 77    | Diversion of a gas main                        | 1-43                                  | 2-45       |
| ork No. 78    | Realignment of the A519 Newcastle Road         | 1-44.                                 | 2-45       |
| ork No. 78A   | Diversion of the A51 Stone Road                | 1-43, 1-44                            | 2-46       |
| ork No. 78B   | Temporary diversion of the A519 Newcastle Road | 1-44                                  | 2-46       |
| ork No. 78C   | Access road.                                   | 1-44.                                 | 2-46       |
| ork No. 79    | Temporary bridge                               | 1-44                                  | 2-46       |
| ork No. 80    | Access road                                    |                                       |            |
| ork No. 81    | Railway                                        |                                       |            |
| ork No. 82    | Access road                                    |                                       |            |
| ork No. 83    | Access road                                    |                                       |            |
| ork No. 84.   | Realignment of Common Lane                     | 1_15                                  | 2-49       |
| ork No. 85    | Bridge Bridge                                  |                                       |            |
|               |                                                |                                       |            |
| ork No. 86    | Bridge                                         |                                       |            |
| ork No. 87    | Diversion of Dog Lane                          |                                       |            |
| ork No. 88    |                                                |                                       |            |
| ork No. 89    |                                                |                                       |            |