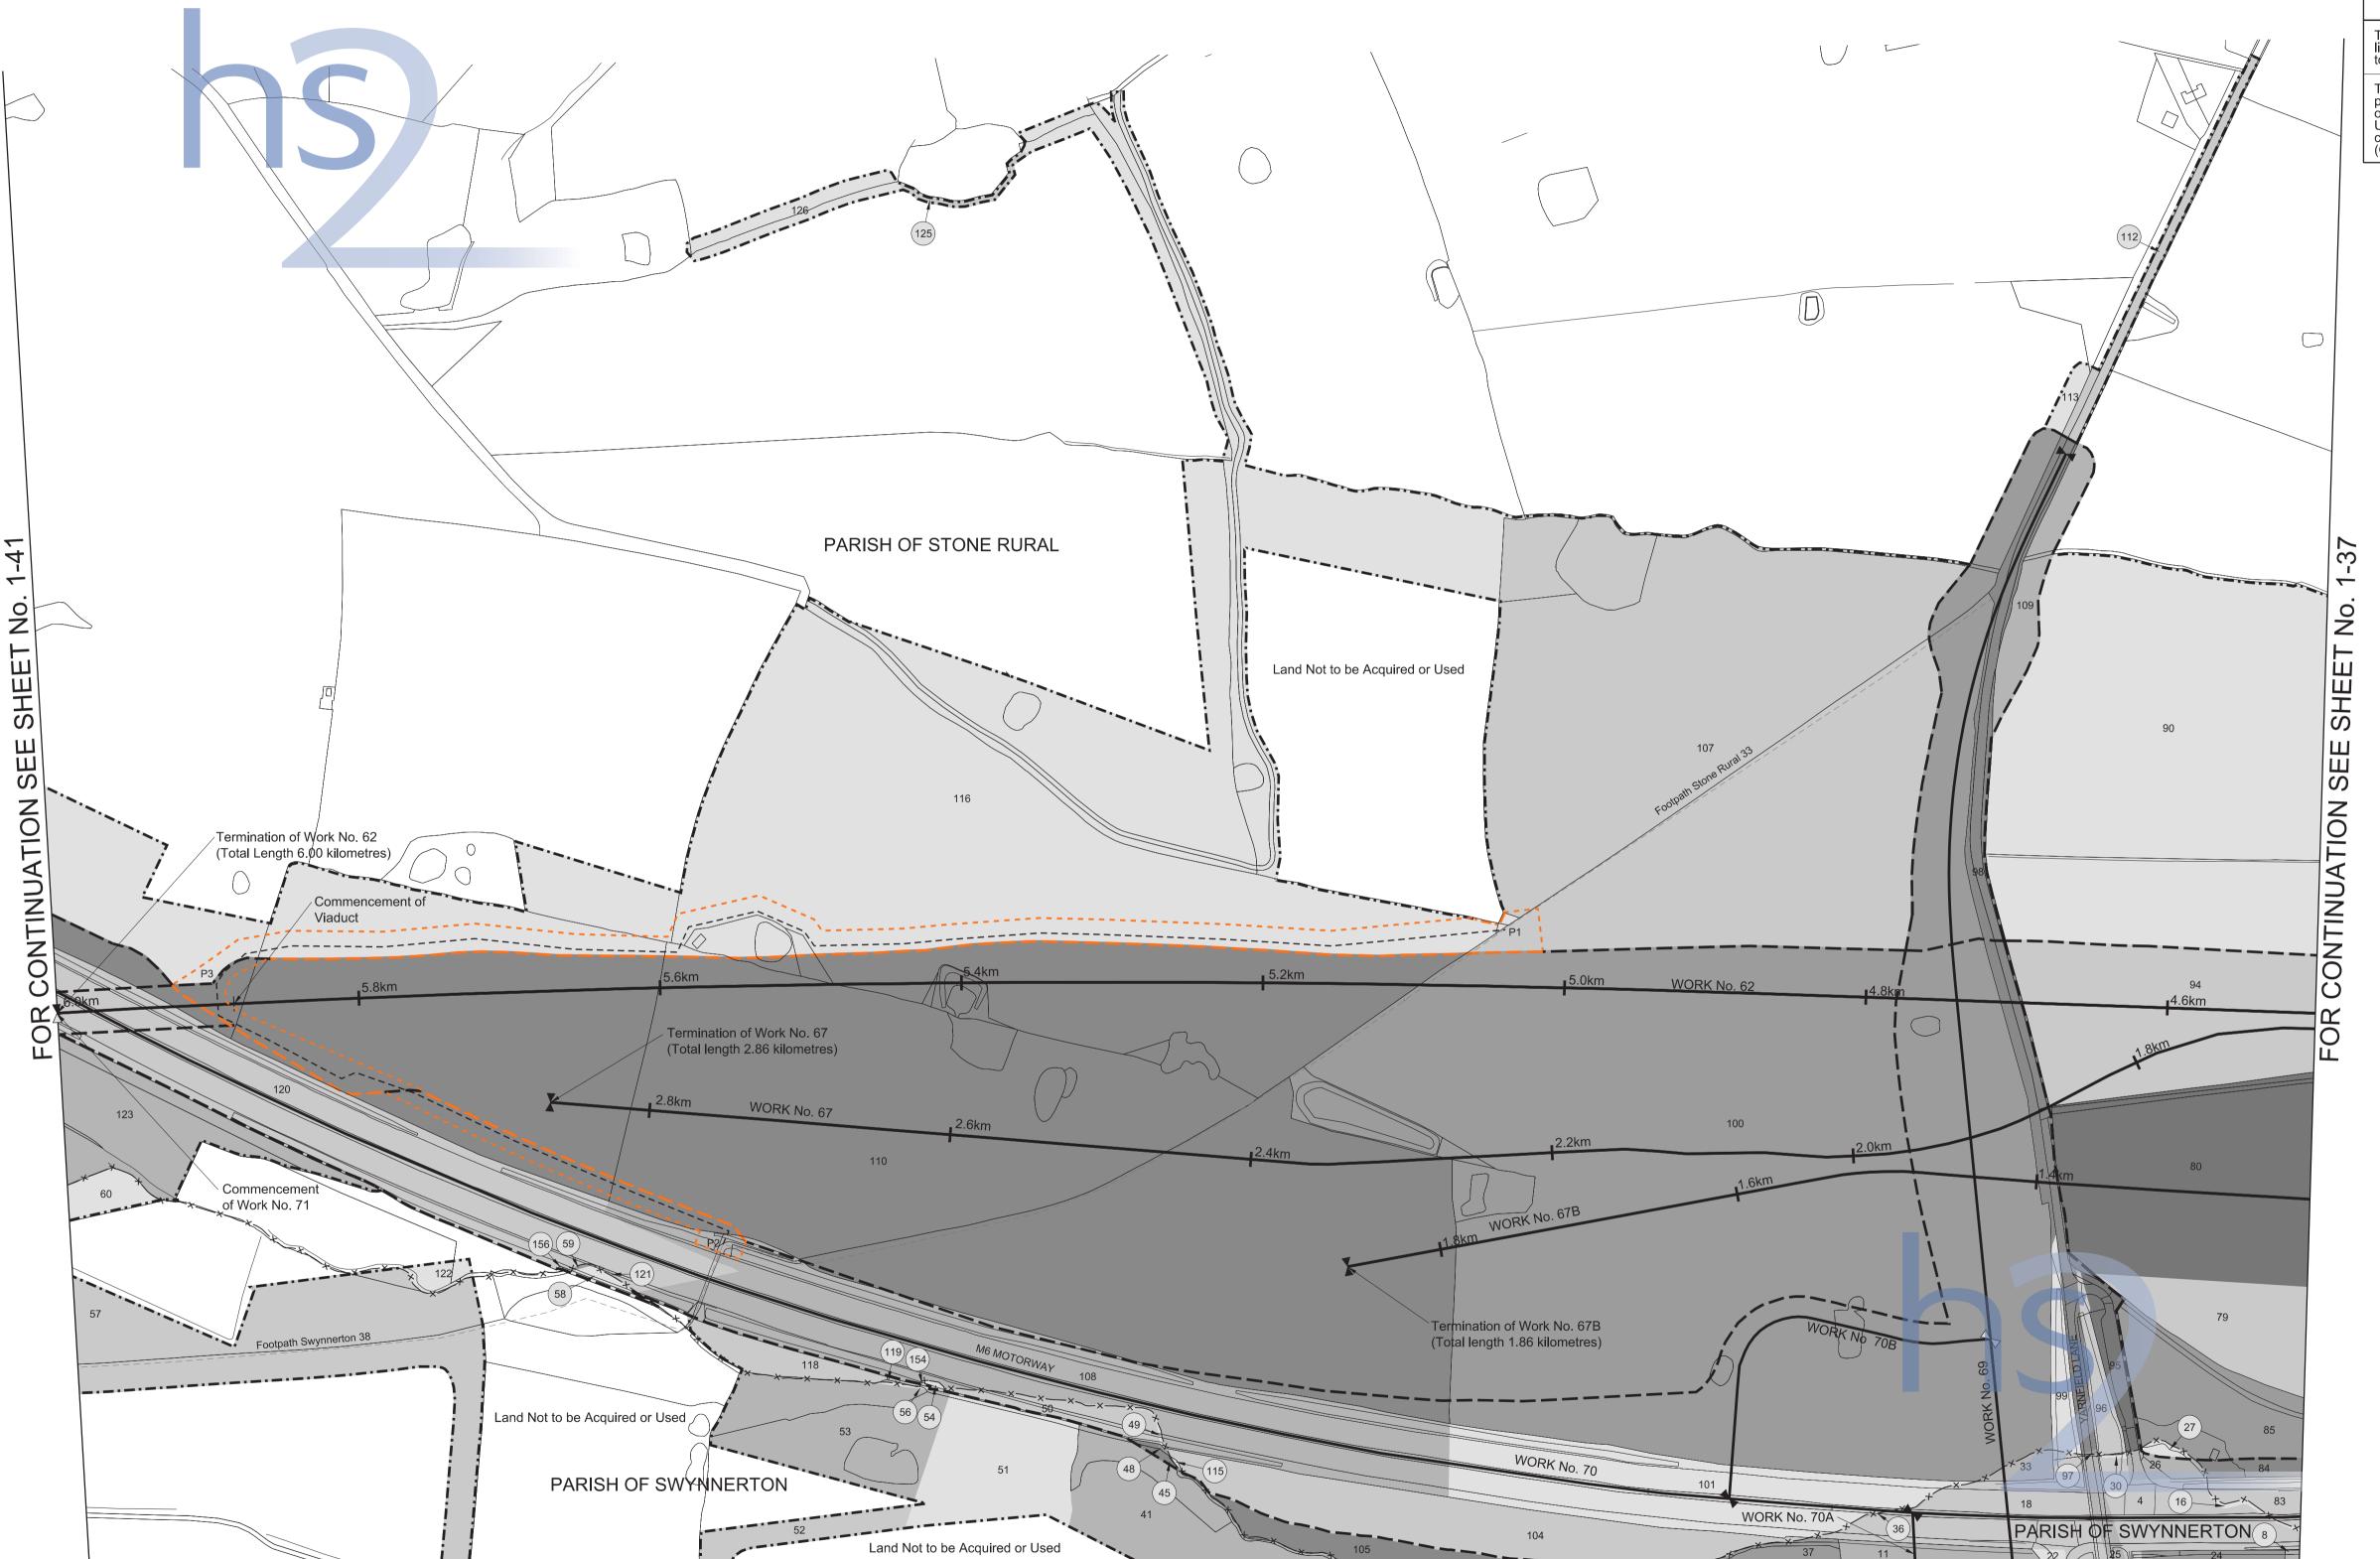

#### **Sheet Numbers**

| county of Sta | affordshire - Borough of Stafford              | Plans                                 | Section    |
|---------------|------------------------------------------------|---------------------------------------|------------|
| ork No. 50.   | Access road                                    | 1-30                                  | 2-28       |
| ork No. 51    | Diversion of the A518 Weston Road              | 1-30                                  | 2-28       |
| ork No. 51A   | Access road                                    | 1-30                                  | 2-28       |
| ork No. 51B   | Access road                                    | 1-30                                  | 2-28       |
| ork No. 52    | Access road                                    | 1-30                                  | 2-29       |
| ork No. 53.   | Footbridge                                     | 1-31                                  | 2-29       |
| ork No. 53A   | Access road                                    | 1_31                                  | 2-29       |
| ork No. 54    | Diversion of Sandon Road                       | 1-31. 1-32                            | 2-29       |
| ork No. 54A   | Road                                           | 1 21                                  | 2-29       |
|               |                                                | 4.24.4.22                             |            |
| ork No. 54B   | Diversion of Hopton Lane                       |                                       | 2-29, 2-30 |
| ork No. 55    | Access road                                    |                                       | 2-30       |
| ork No. 56.   | Access road                                    |                                       | 2-30       |
| ork No. 56A   | Access road                                    | 1-32                                  | 2-30       |
| ork No. 57    | Diversion of fuel pipeline                     |                                       | 2-30       |
| ork No. 58    | Diversion of a gas main                        | 1-32                                  | 2-30       |
| ork No. 59    | Access road                                    |                                       | 2-30       |
| ork No. 60    | Diversion of Marston Lane                      | 1-32, 1-33                            |            |
| ork No. 60A   | Realignment of Marston Lane and Yarlet Lane    | 1-33                                  | 2-31       |
| ork No. 60B   | Realignment of Marston Lane                    | 1-33                                  | 2-31       |
| ork No. 61    | Realignment of the A34 Stone Road              |                                       | 2-31       |
| ork No. 61A   | Temporary diversion of the A34 Stone Road      |                                       | 2-32       |
| ork No. 62    | Railway                                        |                                       | 2-33, 2-34 |
| ork No. 63    | Diversion of a gas main                        | · · · ·                               | 2-35       |
| ork No. 64.   | Access road                                    | 1-35                                  | 2-35       |
| ork No. 65    | Diversion of Pirehill Lane                     | 1_36                                  | 2-35       |
| ork No. 66.   | Access road                                    | 1 36                                  | 2-35       |
| ork No. 67    |                                                | 1 26 1 27 1 20                        | 2-36       |
|               | Railway                                        | , ,                                   |            |
| ork No. 67A   | Railway siding                                 |                                       | 2-37       |
| ork No. 67B   | Railway siding                                 |                                       | 2-37       |
| ork No. 67C   | Railway                                        | 1-37, 1-38                            | 2-38       |
| ork No. 67D   | Railway                                        | 1-37, 1-38                            | 2-38       |
| ork No. 68    | Diversion of Eccleshall Road                   |                                       | 2-39       |
| ork No. 68A   | Access road                                    | 1-37                                  | 2-39       |
| ork No. 68B   | Access road                                    |                                       |            |
| ork No. 69    | Diversion of Yarnfield Lane                    | 1-39, 1-40                            |            |
| ork No. 69A   | Access road                                    | 1-40                                  | 2-40       |
| ork No. 69B   | Reconstruction of Yarnfield Lane               | 1-38                                  | 2-40       |
| ork No. 70    | Realignment of the M6 Motorway                 | 1-37, 1-39, 1-41                      | 2-40       |
|               | Access road                                    |                                       |            |
| ork No. 70B   |                                                |                                       |            |
|               | Railway                                        |                                       |            |
|               | Access road                                    |                                       |            |
|               | Access road                                    | · · · · · · · · · · · · · · · · · · · |            |
|               | Access road.                                   |                                       |            |
|               | Access road Access road                        |                                       |            |
|               | Access road                                    | 1-43                                  | 2-45       |
| ork No. 75    | Diversion of Tittensor Road                    | 1-43                                  | 2-45       |
| ork No. 75A   |                                                | 1-43                                  | 2-45       |
| ork No. 76.   | Diversion of a gas main                        | 1-43                                  | 2-45       |
| ork No. 77    | Diversion of a gas main                        | 1-43                                  | 2-45       |
| ork No. 78    | Realignment of the A519 Newcastle Road         | 1-44.                                 | 2-45       |
| ork No. 78A   | Diversion of the A51 Stone Road                | 1-43, 1-44                            | 2-46       |
| ork No. 78B   | Temporary diversion of the A519 Newcastle Road | 1-44                                  | 2-46       |
| ork No. 78C   | Access road.                                   | 1-44.                                 | 2-46       |
| ork No. 79    | Temporary bridge                               | 1-44                                  | 2-46       |
| ork No. 80    | Access road                                    |                                       |            |
| ork No. 81    | Railway                                        |                                       |            |
| ork No. 82    | Access road                                    |                                       |            |
| ork No. 83    | Access road                                    |                                       |            |
| ork No. 84.   | Realignment of Common Lane                     | 1_15                                  | 2-49       |
| ork No. 85    | Bridge Bridge                                  |                                       |            |
|               |                                                |                                       |            |
| ork No. 86    | Bridge                                         |                                       |            |
| ork No. 87    | Diversion of Dog Lane                          |                                       |            |
| ork No. 88    |                                                |                                       |            |
| ork No. 89    |                                                |                                       |            |