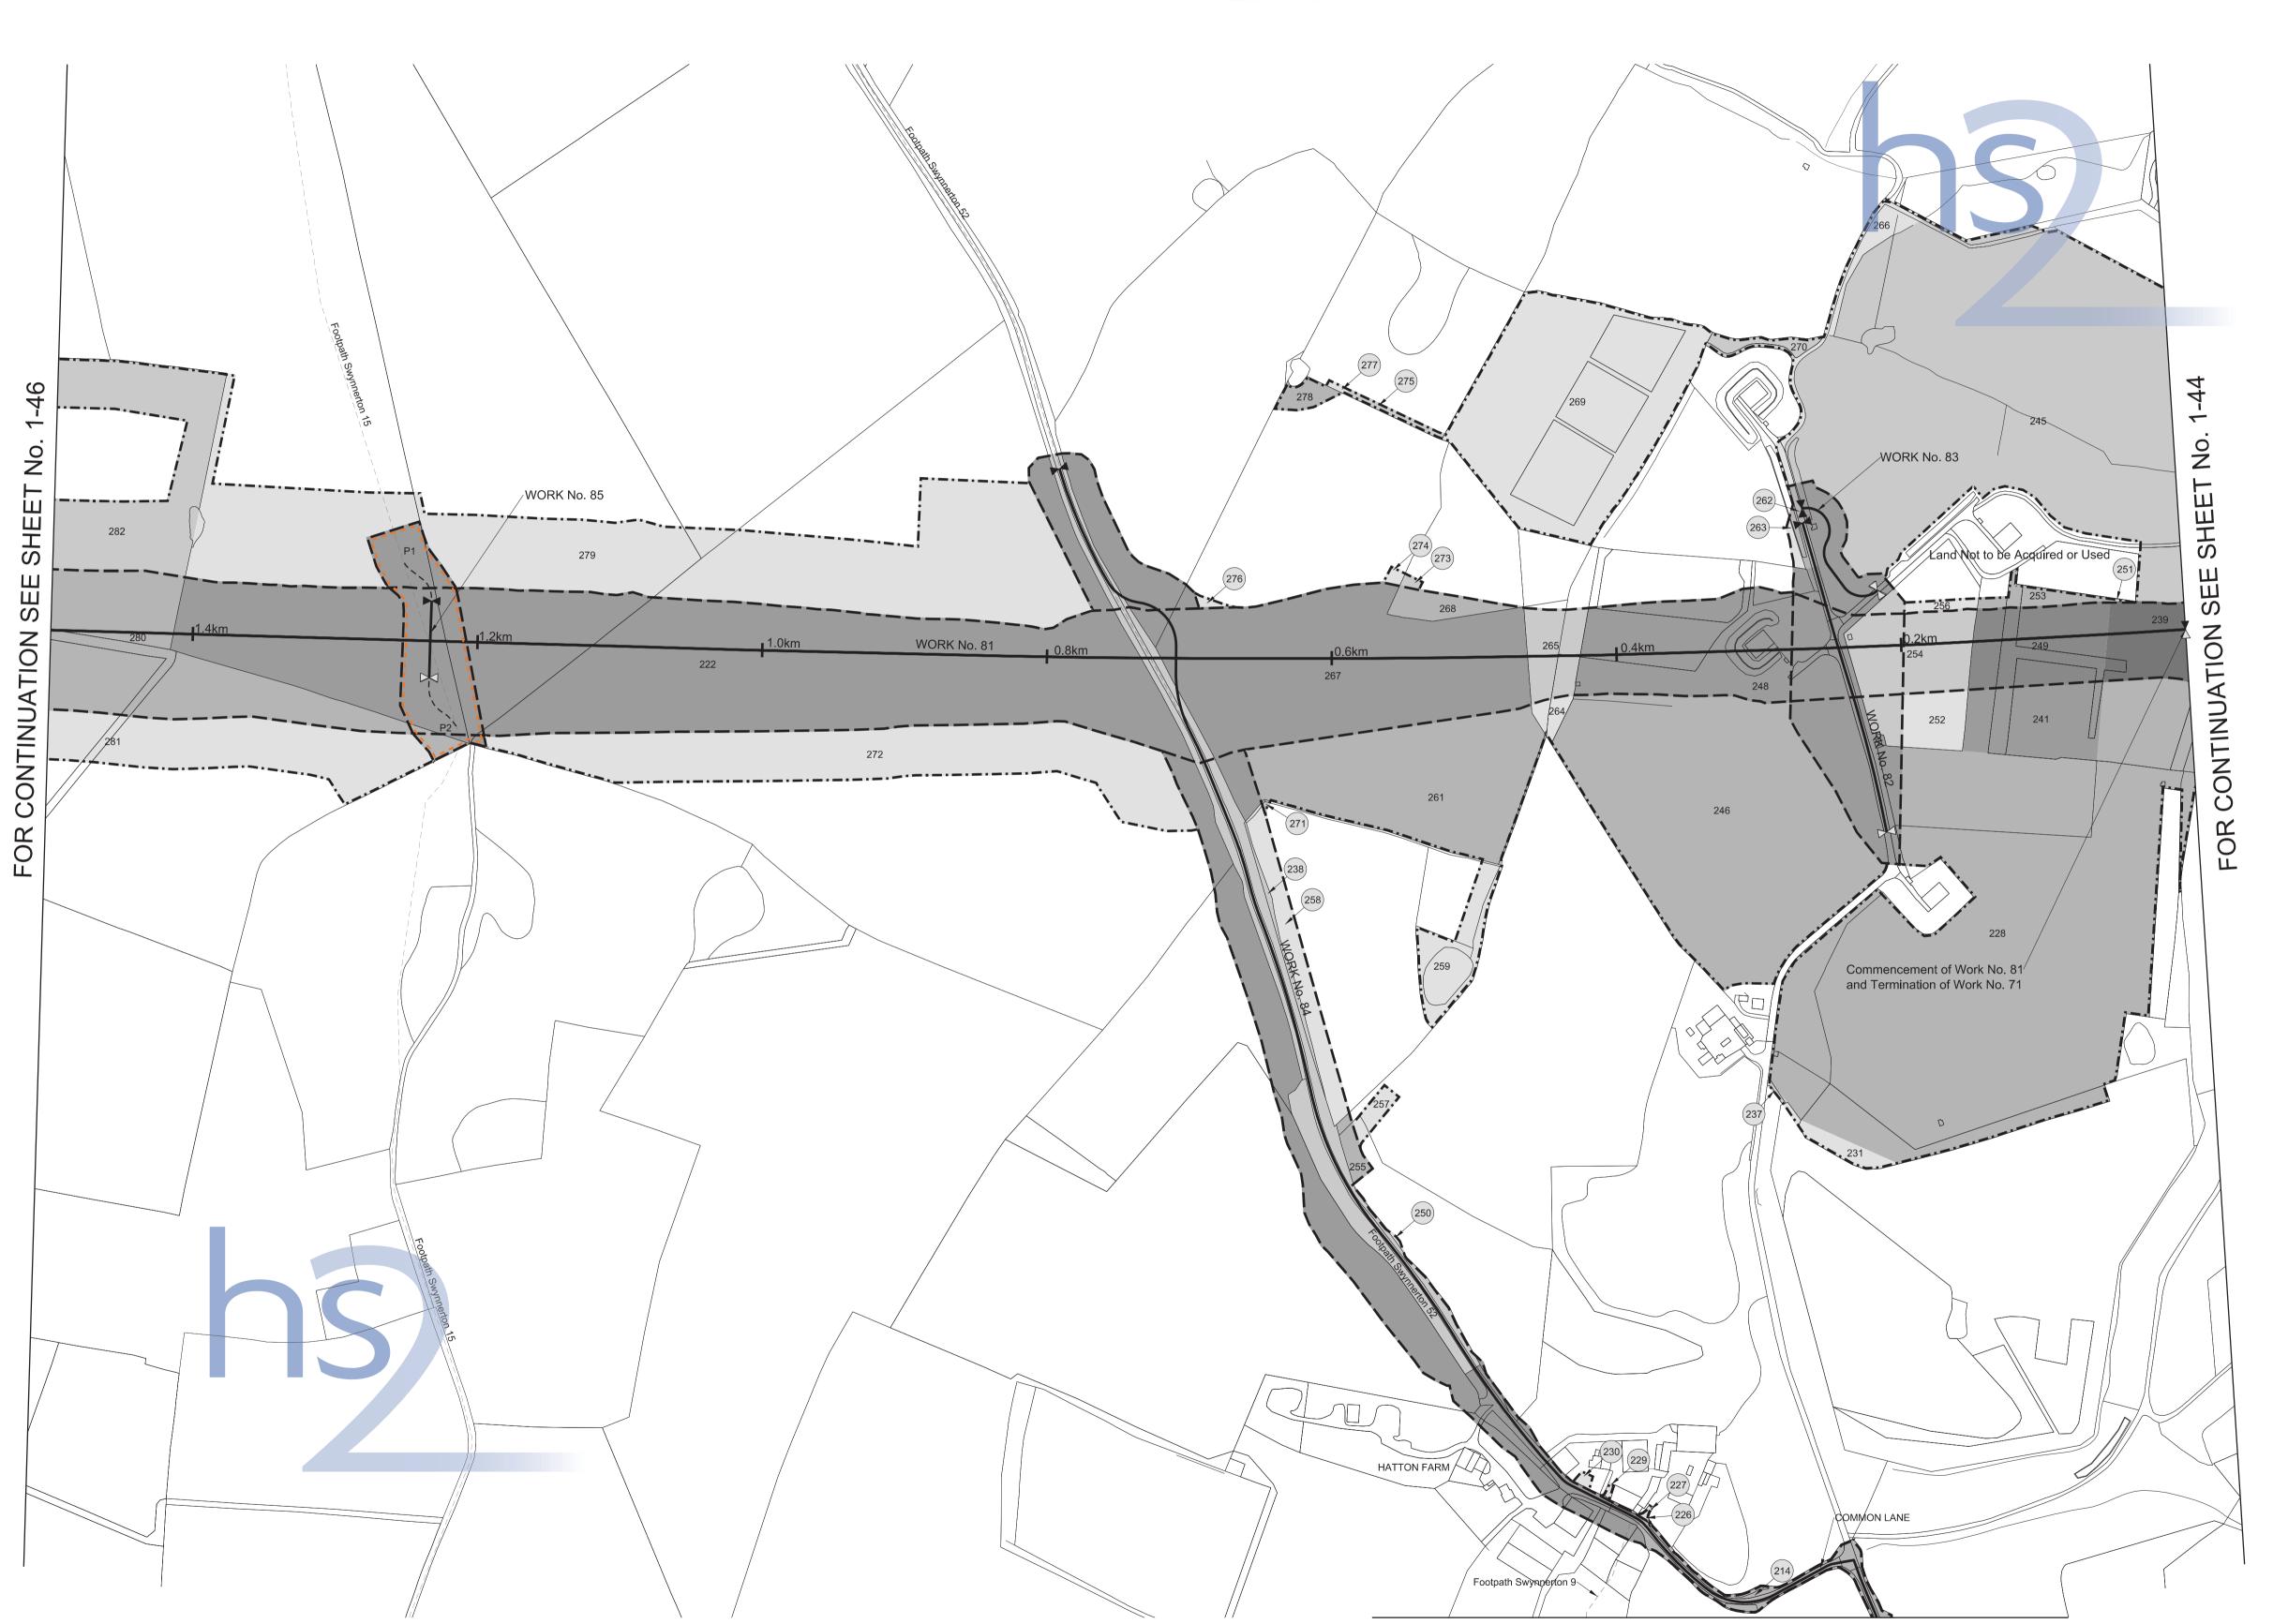

#### **Sheet Numbers**

| county of Sta | affordshire - Borough of Stafford              | Plans                                 | Section    |
|---------------|------------------------------------------------|---------------------------------------|------------|
| ork No. 50.   | Access road                                    | 1-30                                  | 2-28       |
| ork No. 51    | Diversion of the A518 Weston Road              | 1-30                                  | 2-28       |
| ork No. 51A   | Access road                                    | 1-30                                  | 2-28       |
| ork No. 51B   | Access road                                    | 1-30                                  | 2-28       |
| ork No. 52    | Access road                                    | 1-30                                  | 2-29       |
| ork No. 53.   | Footbridge                                     | 1-31                                  | 2-29       |
| ork No. 53A   | Access road                                    | 1_31                                  | 2-29       |
| ork No. 54    | Diversion of Sandon Road                       | 1-31. 1-32                            | 2-29       |
| ork No. 54A   | Road                                           | 1 21                                  | 2-29       |
|               |                                                | 4.24.4.22                             |            |
| ork No. 54B   | Diversion of Hopton Lane                       |                                       | 2-29, 2-30 |
| ork No. 55    | Access road                                    |                                       | 2-30       |
| ork No. 56.   | Access road                                    |                                       | 2-30       |
| ork No. 56A   | Access road                                    | 1-32                                  | 2-30       |
| ork No. 57    | Diversion of fuel pipeline                     |                                       | 2-30       |
| ork No. 58    | Diversion of a gas main                        | 1-32                                  | 2-30       |
| ork No. 59    | Access road                                    |                                       | 2-30       |
| ork No. 60    | Diversion of Marston Lane                      | 1-32, 1-33                            |            |
| ork No. 60A   | Realignment of Marston Lane and Yarlet Lane    | 1-33                                  | 2-31       |
| ork No. 60B   | Realignment of Marston Lane                    | 1-33                                  | 2-31       |
| ork No. 61    | Realignment of the A34 Stone Road              |                                       | 2-31       |
| ork No. 61A   | Temporary diversion of the A34 Stone Road      |                                       | 2-32       |
| ork No. 62    | Railway                                        |                                       | 2-33, 2-34 |
| ork No. 63    | Diversion of a gas main                        | · · · ·                               | 2-35       |
| ork No. 64.   | Access road                                    | 1-35                                  | 2-35       |
| ork No. 65    | Diversion of Pirehill Lane                     | 1_36                                  | 2-35       |
| ork No. 66.   | Access road                                    | 1 36                                  | 2-35       |
| ork No. 67    |                                                | 1 26 1 27 1 20                        | 2-36       |
|               | Railway                                        | , ,                                   |            |
| ork No. 67A   | Railway siding                                 |                                       | 2-37       |
| ork No. 67B   | Railway siding                                 |                                       | 2-37       |
| ork No. 67C   | Railway                                        | 1-37, 1-38                            | 2-38       |
| ork No. 67D   | Railway                                        | 1-37, 1-38                            | 2-38       |
| ork No. 68    | Diversion of Eccleshall Road                   |                                       | 2-39       |
| ork No. 68A   | Access road                                    | 1-37                                  | 2-39       |
| ork No. 68B   | Access road                                    |                                       |            |
| ork No. 69    | Diversion of Yarnfield Lane                    | 1-39, 1-40                            |            |
| ork No. 69A   | Access road                                    | 1-40                                  | 2-40       |
| ork No. 69B   | Reconstruction of Yarnfield Lane               | 1-38                                  | 2-40       |
| ork No. 70    | Realignment of the M6 Motorway                 | 1-37, 1-39, 1-41                      | 2-40       |
|               | Access road                                    |                                       |            |
| ork No. 70B   |                                                |                                       |            |
|               | Railway                                        |                                       |            |
|               | Access road                                    |                                       |            |
|               | Access road                                    | · · · · · · · · · · · · · · · · · · · |            |
|               | Access road.                                   |                                       |            |
|               | Access road Access road                        |                                       |            |
|               | Access road                                    | 1-43                                  | 2-45       |
| ork No. 75    | Diversion of Tittensor Road                    | 1-43                                  | 2-45       |
| ork No. 75A   |                                                | 1-43                                  | 2-45       |
| ork No. 76.   | Diversion of a gas main                        | 1-43                                  | 2-45       |
| ork No. 77    | Diversion of a gas main                        | 1-43                                  | 2-45       |
| ork No. 78    | Realignment of the A519 Newcastle Road         | 1-44.                                 | 2-45       |
| ork No. 78A   | Diversion of the A51 Stone Road                | 1-43, 1-44                            | 2-46       |
| ork No. 78B   | Temporary diversion of the A519 Newcastle Road | 1-44                                  | 2-46       |
| ork No. 78C   | Access road.                                   | 1-44.                                 | 2-46       |
| ork No. 79    | Temporary bridge                               | 1-44                                  | 2-46       |
| ork No. 80    | Access road                                    |                                       |            |
| ork No. 81    | Railway                                        |                                       |            |
| ork No. 82    | Access road                                    |                                       |            |
| ork No. 83    | Access road                                    |                                       |            |
| ork No. 84.   | Realignment of Common Lane                     | 1_15                                  | 2-49       |
| ork No. 85    | Bridge Bridge                                  |                                       |            |
|               |                                                |                                       |            |
| ork No. 86    | Bridge                                         |                                       |            |
| ork No. 87    | Diversion of Dog Lane                          |                                       |            |
| ork No. 88    |                                                |                                       |            |
| ork No. 89    |                                                |                                       |            |