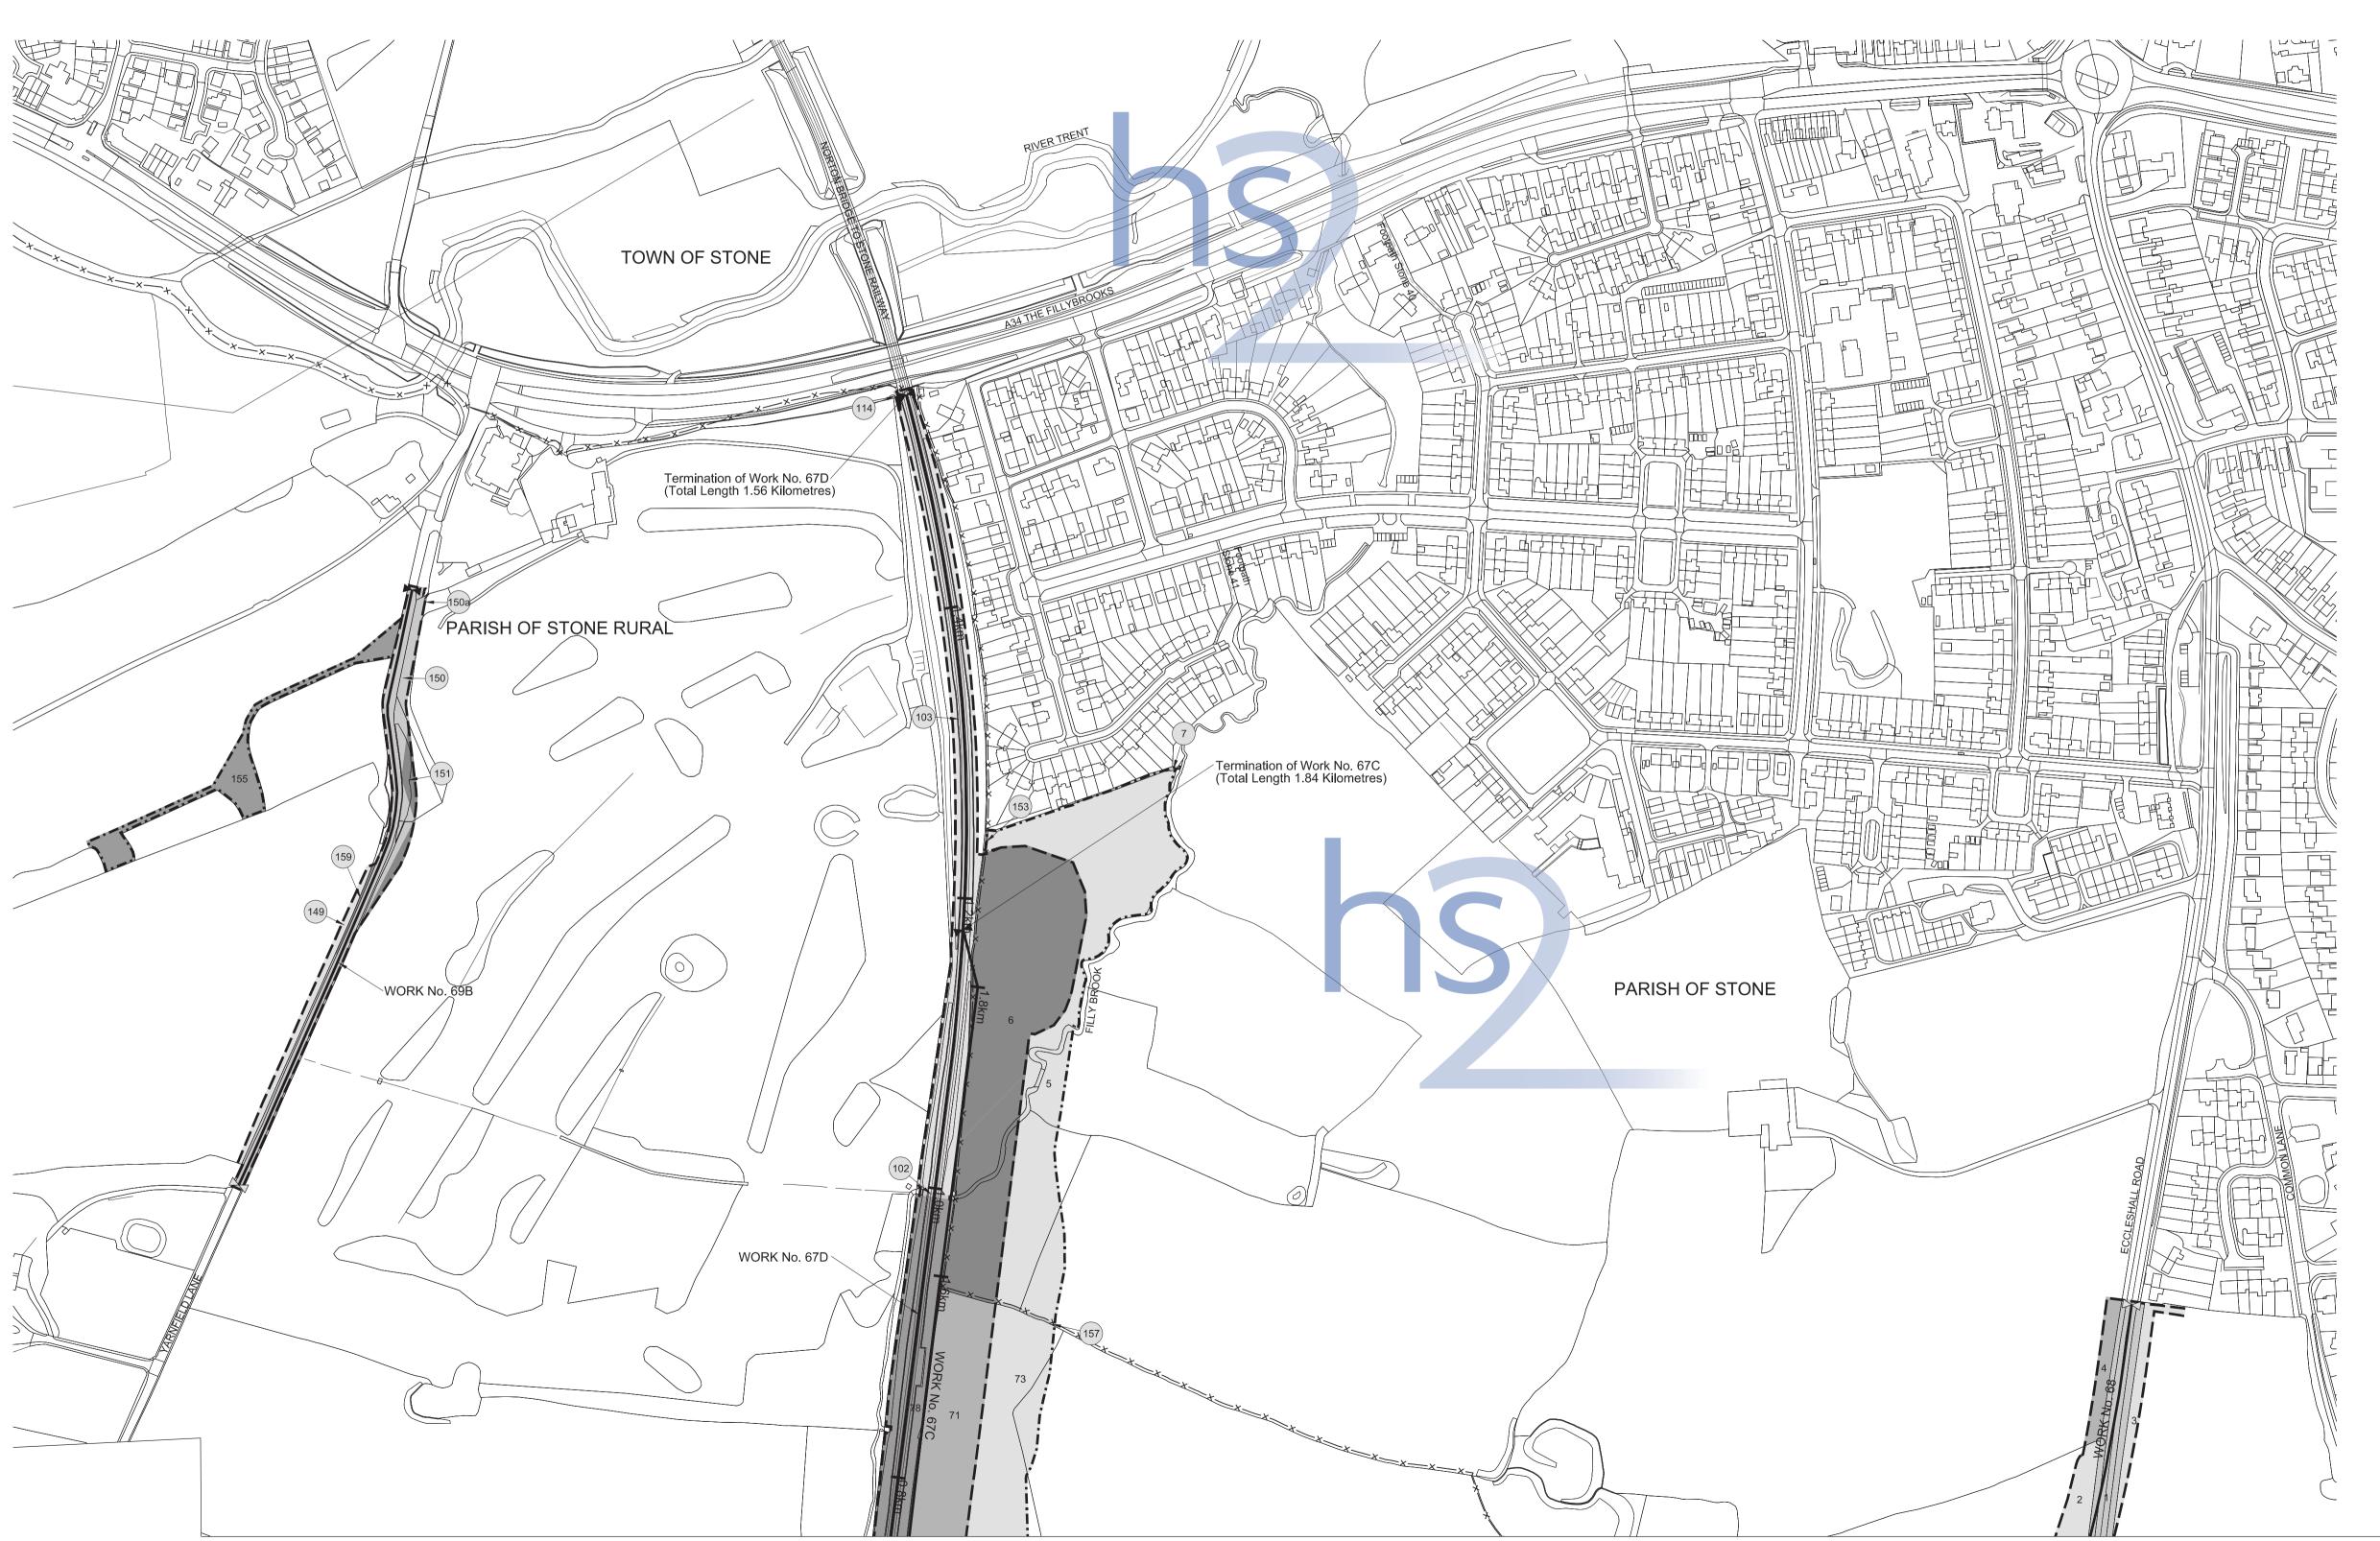

#### **Sheet Numbers**

| county of Sta | affordshire - Borough of Stafford              | Plans                                 | Section    |
|---------------|------------------------------------------------|---------------------------------------|------------|
| ork No. 50.   | Access road                                    | 1-30                                  | 2-28       |
| ork No. 51    | Diversion of the A518 Weston Road              | 1-30                                  | 2-28       |
| ork No. 51A   | Access road                                    | 1-30                                  | 2-28       |
| ork No. 51B   | Access road                                    | 1-30                                  | 2-28       |
| ork No. 52    | Access road                                    | 1-30                                  | 2-29       |
| ork No. 53.   | Footbridge                                     | 1-31                                  | 2-29       |
| ork No. 53A   | Access road                                    | 1_31                                  | 2-29       |
| ork No. 54    | Diversion of Sandon Road                       | 1-31. 1-32                            | 2-29       |
| ork No. 54A   | Road                                           | 1 21                                  | 2-29       |
|               |                                                | 4.24.4.22                             |            |
| ork No. 54B   | Diversion of Hopton Lane                       |                                       | 2-29, 2-30 |
| ork No. 55    | Access road                                    |                                       | 2-30       |
| ork No. 56.   | Access road                                    |                                       | 2-30       |
| ork No. 56A   | Access road                                    | 1-32                                  | 2-30       |
| ork No. 57    | Diversion of fuel pipeline                     |                                       | 2-30       |
| ork No. 58    | Diversion of a gas main                        | 1-32                                  | 2-30       |
| ork No. 59    | Access road                                    |                                       | 2-30       |
| ork No. 60    | Diversion of Marston Lane                      | 1-32, 1-33                            |            |
| ork No. 60A   | Realignment of Marston Lane and Yarlet Lane    | 1-33                                  | 2-31       |
| ork No. 60B   | Realignment of Marston Lane                    | 1-33                                  | 2-31       |
| ork No. 61    | Realignment of the A34 Stone Road              |                                       | 2-31       |
| ork No. 61A   | Temporary diversion of the A34 Stone Road      |                                       | 2-32       |
| ork No. 62    | Railway                                        |                                       | 2-33, 2-34 |
| ork No. 63    | Diversion of a gas main                        | · · · ·                               | 2-35       |
| ork No. 64.   | Access road                                    | 1-35                                  | 2-35       |
| ork No. 65    | Diversion of Pirehill Lane                     | 1_36                                  | 2-35       |
| ork No. 66.   | Access road                                    | 1 36                                  | 2-35       |
| ork No. 67    |                                                | 1 26 1 27 1 20                        | 2-36       |
|               | Railway                                        | , ,                                   |            |
| ork No. 67A   | Railway siding                                 |                                       | 2-37       |
| ork No. 67B   | Railway siding                                 |                                       | 2-37       |
| ork No. 67C   | Railway                                        | 1-37, 1-38                            | 2-38       |
| ork No. 67D   | Railway                                        | 1-37, 1-38                            | 2-38       |
| ork No. 68    | Diversion of Eccleshall Road                   |                                       | 2-39       |
| ork No. 68A   | Access road                                    | 1-37                                  | 2-39       |
| ork No. 68B   | Access road                                    |                                       |            |
| ork No. 69    | Diversion of Yarnfield Lane                    | 1-39, 1-40                            |            |
| ork No. 69A   | Access road                                    | 1-40                                  | 2-40       |
| ork No. 69B   | Reconstruction of Yarnfield Lane               | 1-38                                  | 2-40       |
| ork No. 70    | Realignment of the M6 Motorway                 | 1-37, 1-39, 1-41                      | 2-40       |
|               | Access road                                    |                                       |            |
| ork No. 70B   |                                                |                                       |            |
|               | Railway                                        |                                       |            |
|               | Access road                                    |                                       |            |
|               | Access road                                    | · · · · · · · · · · · · · · · · · · · |            |
|               | Access road.                                   |                                       |            |
|               | Access road Access road                        |                                       |            |
|               | Access road                                    | 1-43                                  | 2-45       |
| ork No. 75    | Diversion of Tittensor Road                    | 1-43                                  | 2-45       |
| ork No. 75A   |                                                | 1-43                                  | 2-45       |
| ork No. 76.   | Diversion of a gas main                        | 1-43                                  | 2-45       |
| ork No. 77    | Diversion of a gas main                        | 1-43                                  | 2-45       |
| ork No. 78    | Realignment of the A519 Newcastle Road         | 1-44.                                 | 2-45       |
| ork No. 78A   | Diversion of the A51 Stone Road                | 1-43, 1-44                            | 2-46       |
| ork No. 78B   | Temporary diversion of the A519 Newcastle Road | 1-44                                  | 2-46       |
| ork No. 78C   | Access road.                                   | 1-44.                                 | 2-46       |
| ork No. 79    | Temporary bridge                               | 1-44                                  | 2-46       |
| ork No. 80    | Access road                                    |                                       |            |
| ork No. 81    | Railway                                        |                                       |            |
| ork No. 82    | Access road                                    |                                       |            |
| ork No. 83    | Access road                                    |                                       |            |
| ork No. 84.   | Realignment of Common Lane                     | 1_15                                  | 2-49       |
| ork No. 85    | Bridge Bridge                                  |                                       |            |
|               |                                                |                                       |            |
| ork No. 86    | Bridge                                         |                                       |            |
| ork No. 87    | Diversion of Dog Lane                          |                                       |            |
| ork No. 88    |                                                |                                       |            |
| ork No. 89    |                                                |                                       |            |