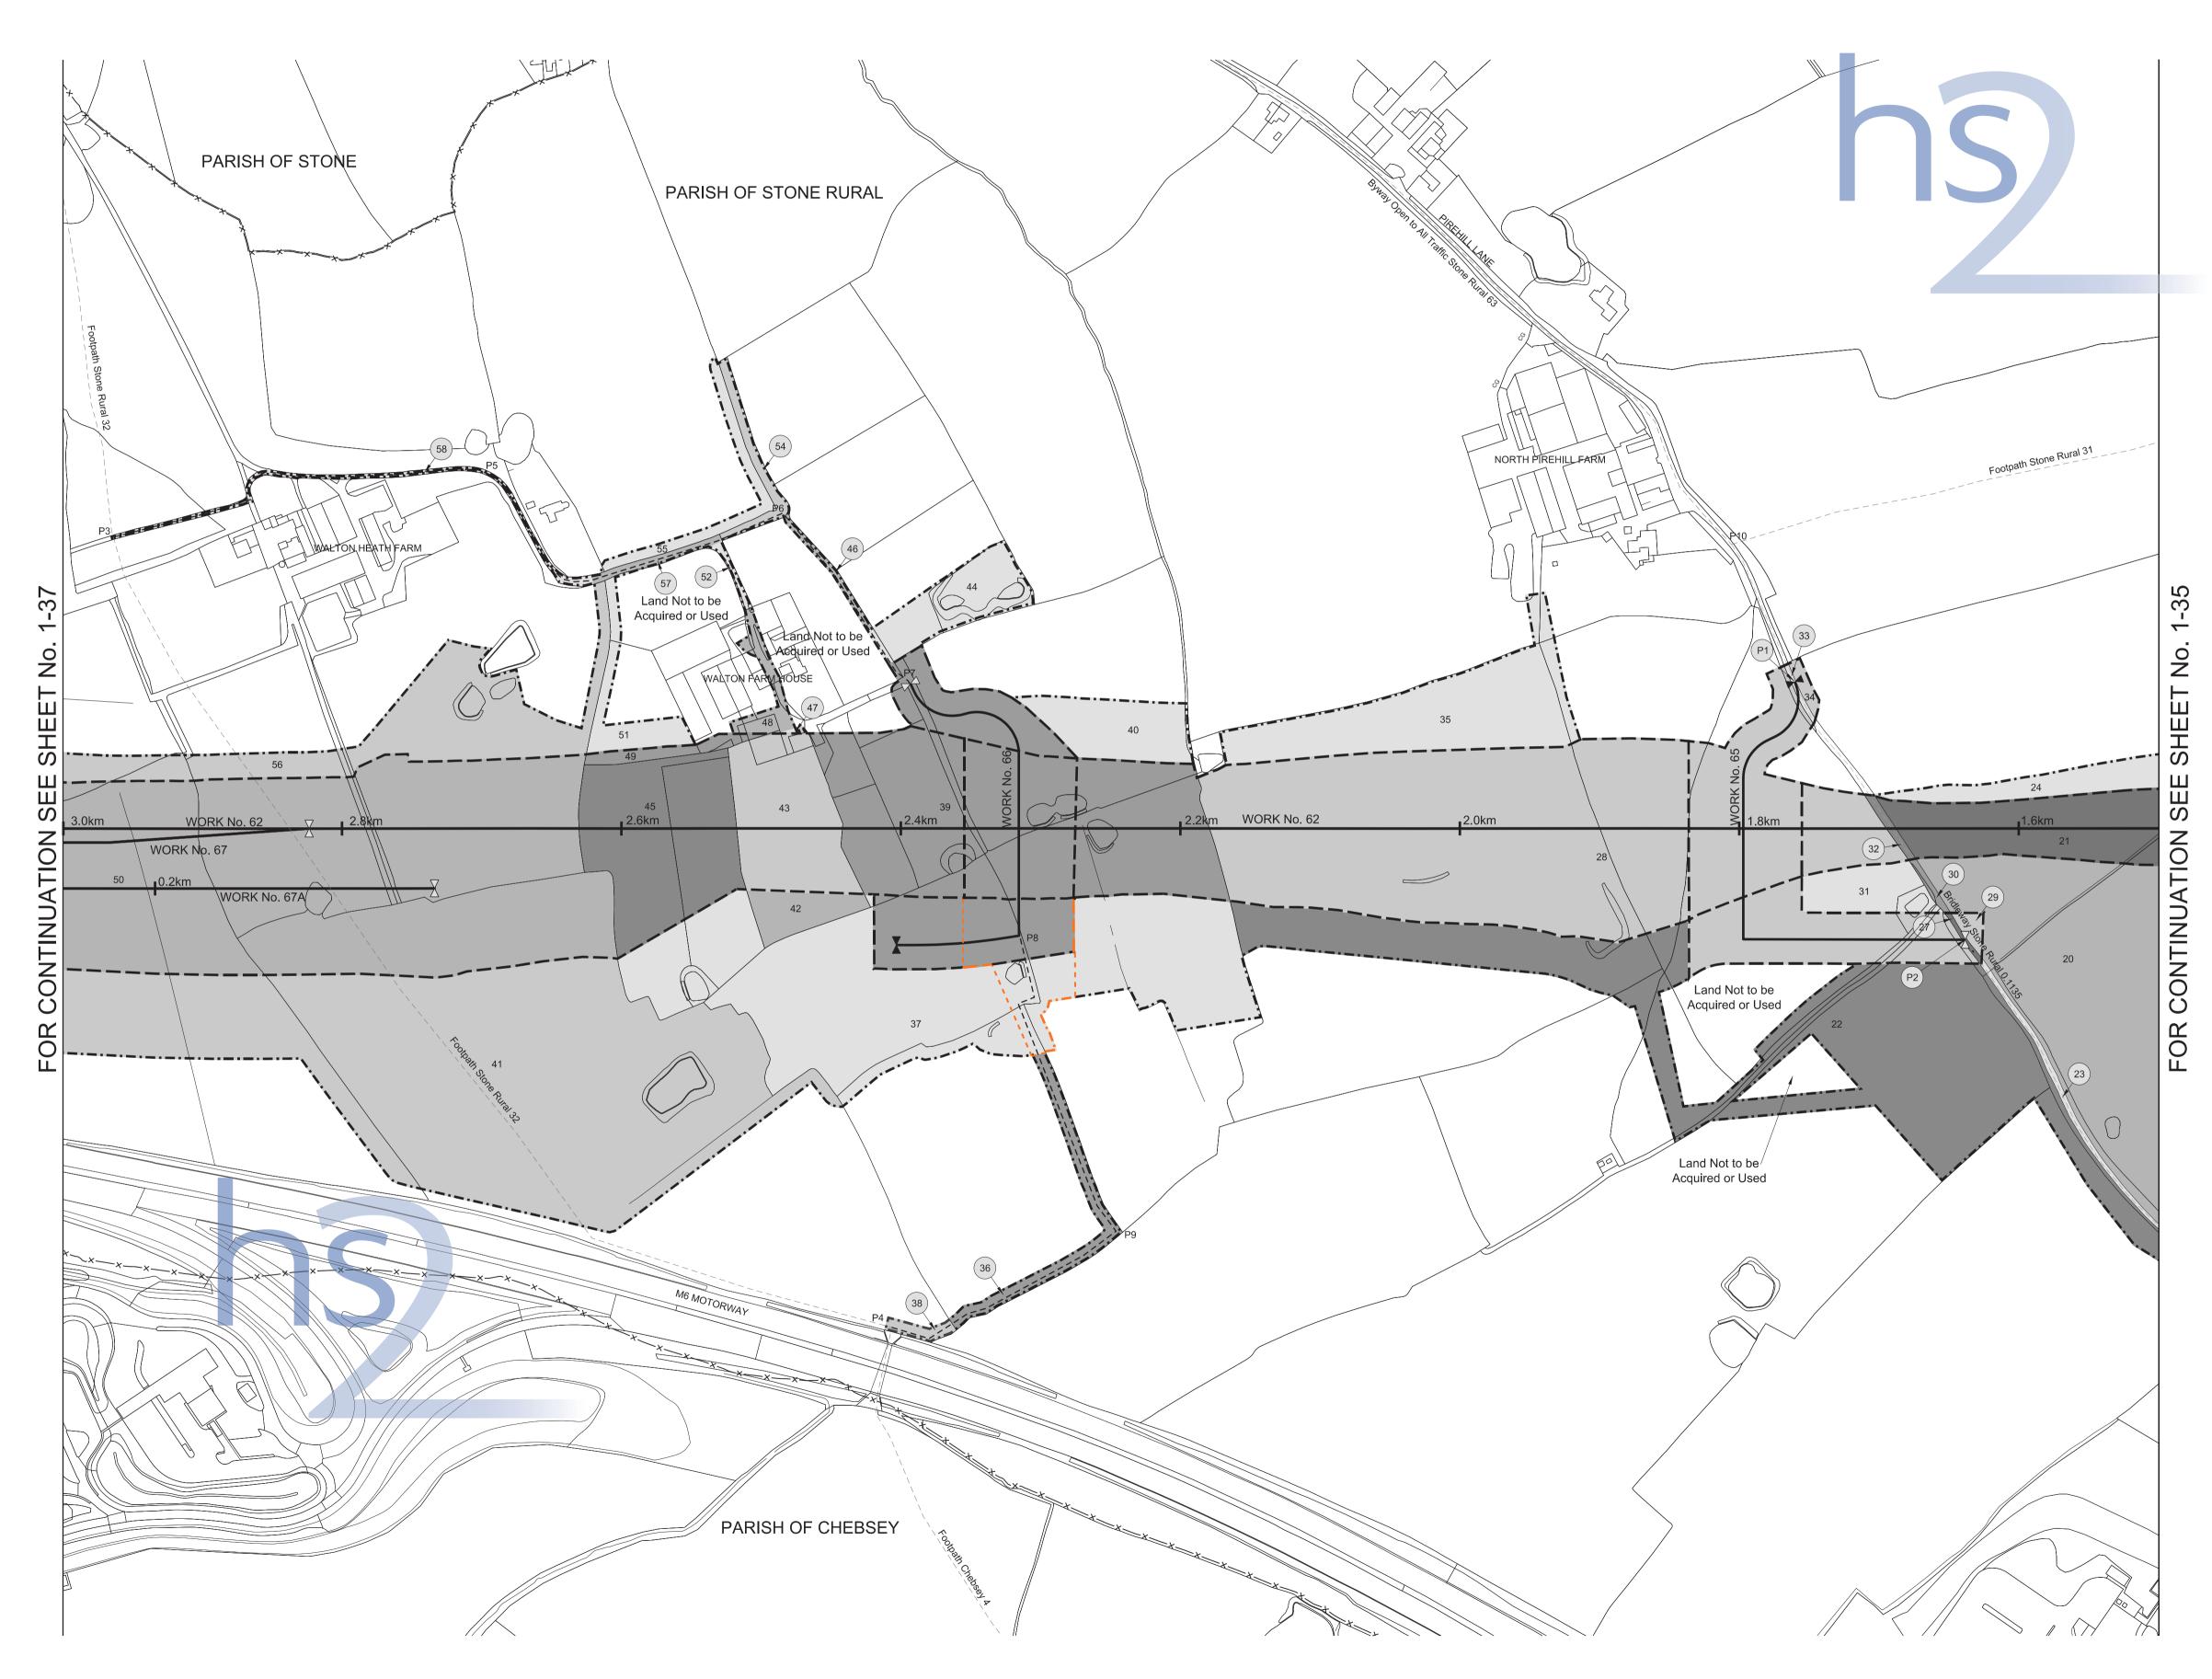

#### **Sheet Numbers**

| county of Sta | affordshire - Borough of Stafford              | Plans                                 | Section    |
|---------------|------------------------------------------------|---------------------------------------|------------|
| ork No. 50.   | Access road                                    | 1-30                                  | 2-28       |
| ork No. 51    | Diversion of the A518 Weston Road              | 1-30                                  | 2-28       |
| ork No. 51A   | Access road                                    | 1-30                                  | 2-28       |
| ork No. 51B   | Access road                                    | 1-30                                  | 2-28       |
| ork No. 52    | Access road                                    | 1-30                                  | 2-29       |
| ork No. 53.   | Footbridge                                     | 1-31                                  | 2-29       |
| ork No. 53A   | Access road                                    | 1_31                                  | 2-29       |
| ork No. 54    | Diversion of Sandon Road                       | 1-31. 1-32                            | 2-29       |
| ork No. 54A   | Road                                           | 1 21                                  | 2-29       |
|               |                                                | 4.24.4.22                             |            |
| ork No. 54B   | Diversion of Hopton Lane                       |                                       | 2-29, 2-30 |
| ork No. 55    | Access road                                    |                                       | 2-30       |
| ork No. 56.   | Access road                                    |                                       | 2-30       |
| ork No. 56A   | Access road                                    | 1-32                                  | 2-30       |
| ork No. 57    | Diversion of fuel pipeline                     |                                       | 2-30       |
| ork No. 58    | Diversion of a gas main                        | 1-32                                  | 2-30       |
| ork No. 59    | Access road                                    |                                       | 2-30       |
| ork No. 60    | Diversion of Marston Lane                      | 1-32, 1-33                            |            |
| ork No. 60A   | Realignment of Marston Lane and Yarlet Lane    | 1-33                                  | 2-31       |
| ork No. 60B   | Realignment of Marston Lane                    | 1-33                                  | 2-31       |
| ork No. 61    | Realignment of the A34 Stone Road              |                                       | 2-31       |
| ork No. 61A   | Temporary diversion of the A34 Stone Road      |                                       | 2-32       |
| ork No. 62    | Railway                                        |                                       | 2-33, 2-34 |
| ork No. 63    | Diversion of a gas main                        | · · · ·                               | 2-35       |
| ork No. 64.   | Access road                                    | 1-35                                  | 2-35       |
| ork No. 65    | Diversion of Pirehill Lane                     | 1_36                                  | 2-35       |
| ork No. 66.   | Access road                                    | 1 36                                  | 2-35       |
| ork No. 67    |                                                | 1 26 1 27 1 20                        | 2-36       |
|               | Railway                                        | , ,                                   |            |
| ork No. 67A   | Railway siding                                 |                                       | 2-37       |
| ork No. 67B   | Railway siding                                 |                                       | 2-37       |
| ork No. 67C   | Railway                                        | 1-37, 1-38                            | 2-38       |
| ork No. 67D   | Railway                                        | 1-37, 1-38                            | 2-38       |
| ork No. 68    | Diversion of Eccleshall Road                   |                                       | 2-39       |
| ork No. 68A   | Access road                                    | 1-37                                  | 2-39       |
| ork No. 68B   | Access road                                    |                                       |            |
| ork No. 69    | Diversion of Yarnfield Lane                    | 1-39, 1-40                            |            |
| ork No. 69A   | Access road                                    | 1-40                                  | 2-40       |
| ork No. 69B   | Reconstruction of Yarnfield Lane               | 1-38                                  | 2-40       |
| ork No. 70    | Realignment of the M6 Motorway                 | 1-37, 1-39, 1-41                      | 2-40       |
|               | Access road                                    |                                       |            |
| ork No. 70B   |                                                |                                       |            |
|               | Railway                                        |                                       |            |
|               | Access road                                    |                                       |            |
|               | Access road                                    | · · · · · · · · · · · · · · · · · · · |            |
|               | Access road.                                   |                                       |            |
|               | Access road Access road                        |                                       |            |
|               | Access road                                    | 1-43                                  | 2-45       |
| ork No. 75    | Diversion of Tittensor Road                    | 1-43                                  | 2-45       |
| ork No. 75A   |                                                | 1-43                                  | 2-45       |
| ork No. 76.   | Diversion of a gas main                        | 1-43                                  | 2-45       |
| ork No. 77    | Diversion of a gas main                        | 1-43                                  | 2-45       |
| ork No. 78    | Realignment of the A519 Newcastle Road         | 1-44.                                 | 2-45       |
| ork No. 78A   | Diversion of the A51 Stone Road                | 1-43, 1-44                            | 2-46       |
| ork No. 78B   | Temporary diversion of the A519 Newcastle Road | 1-44                                  | 2-46       |
| ork No. 78C   | Access road.                                   | 1-44.                                 | 2-46       |
| ork No. 79    | Temporary bridge                               | 1-44                                  | 2-46       |
| ork No. 80    | Access road                                    |                                       |            |
| ork No. 81    | Railway                                        |                                       |            |
| ork No. 82    | Access road                                    |                                       |            |
| ork No. 83    | Access road                                    |                                       |            |
| ork No. 84.   | Realignment of Common Lane                     | 1_15                                  | 2-49       |
| ork No. 85    | Bridge Bridge                                  |                                       |            |
|               |                                                |                                       |            |
| ork No. 86    | Bridge                                         |                                       |            |
| ork No. 87    | Diversion of Dog Lane                          |                                       |            |
| ork No. 88    |                                                |                                       |            |
| ork No. 89    |                                                |                                       |            |