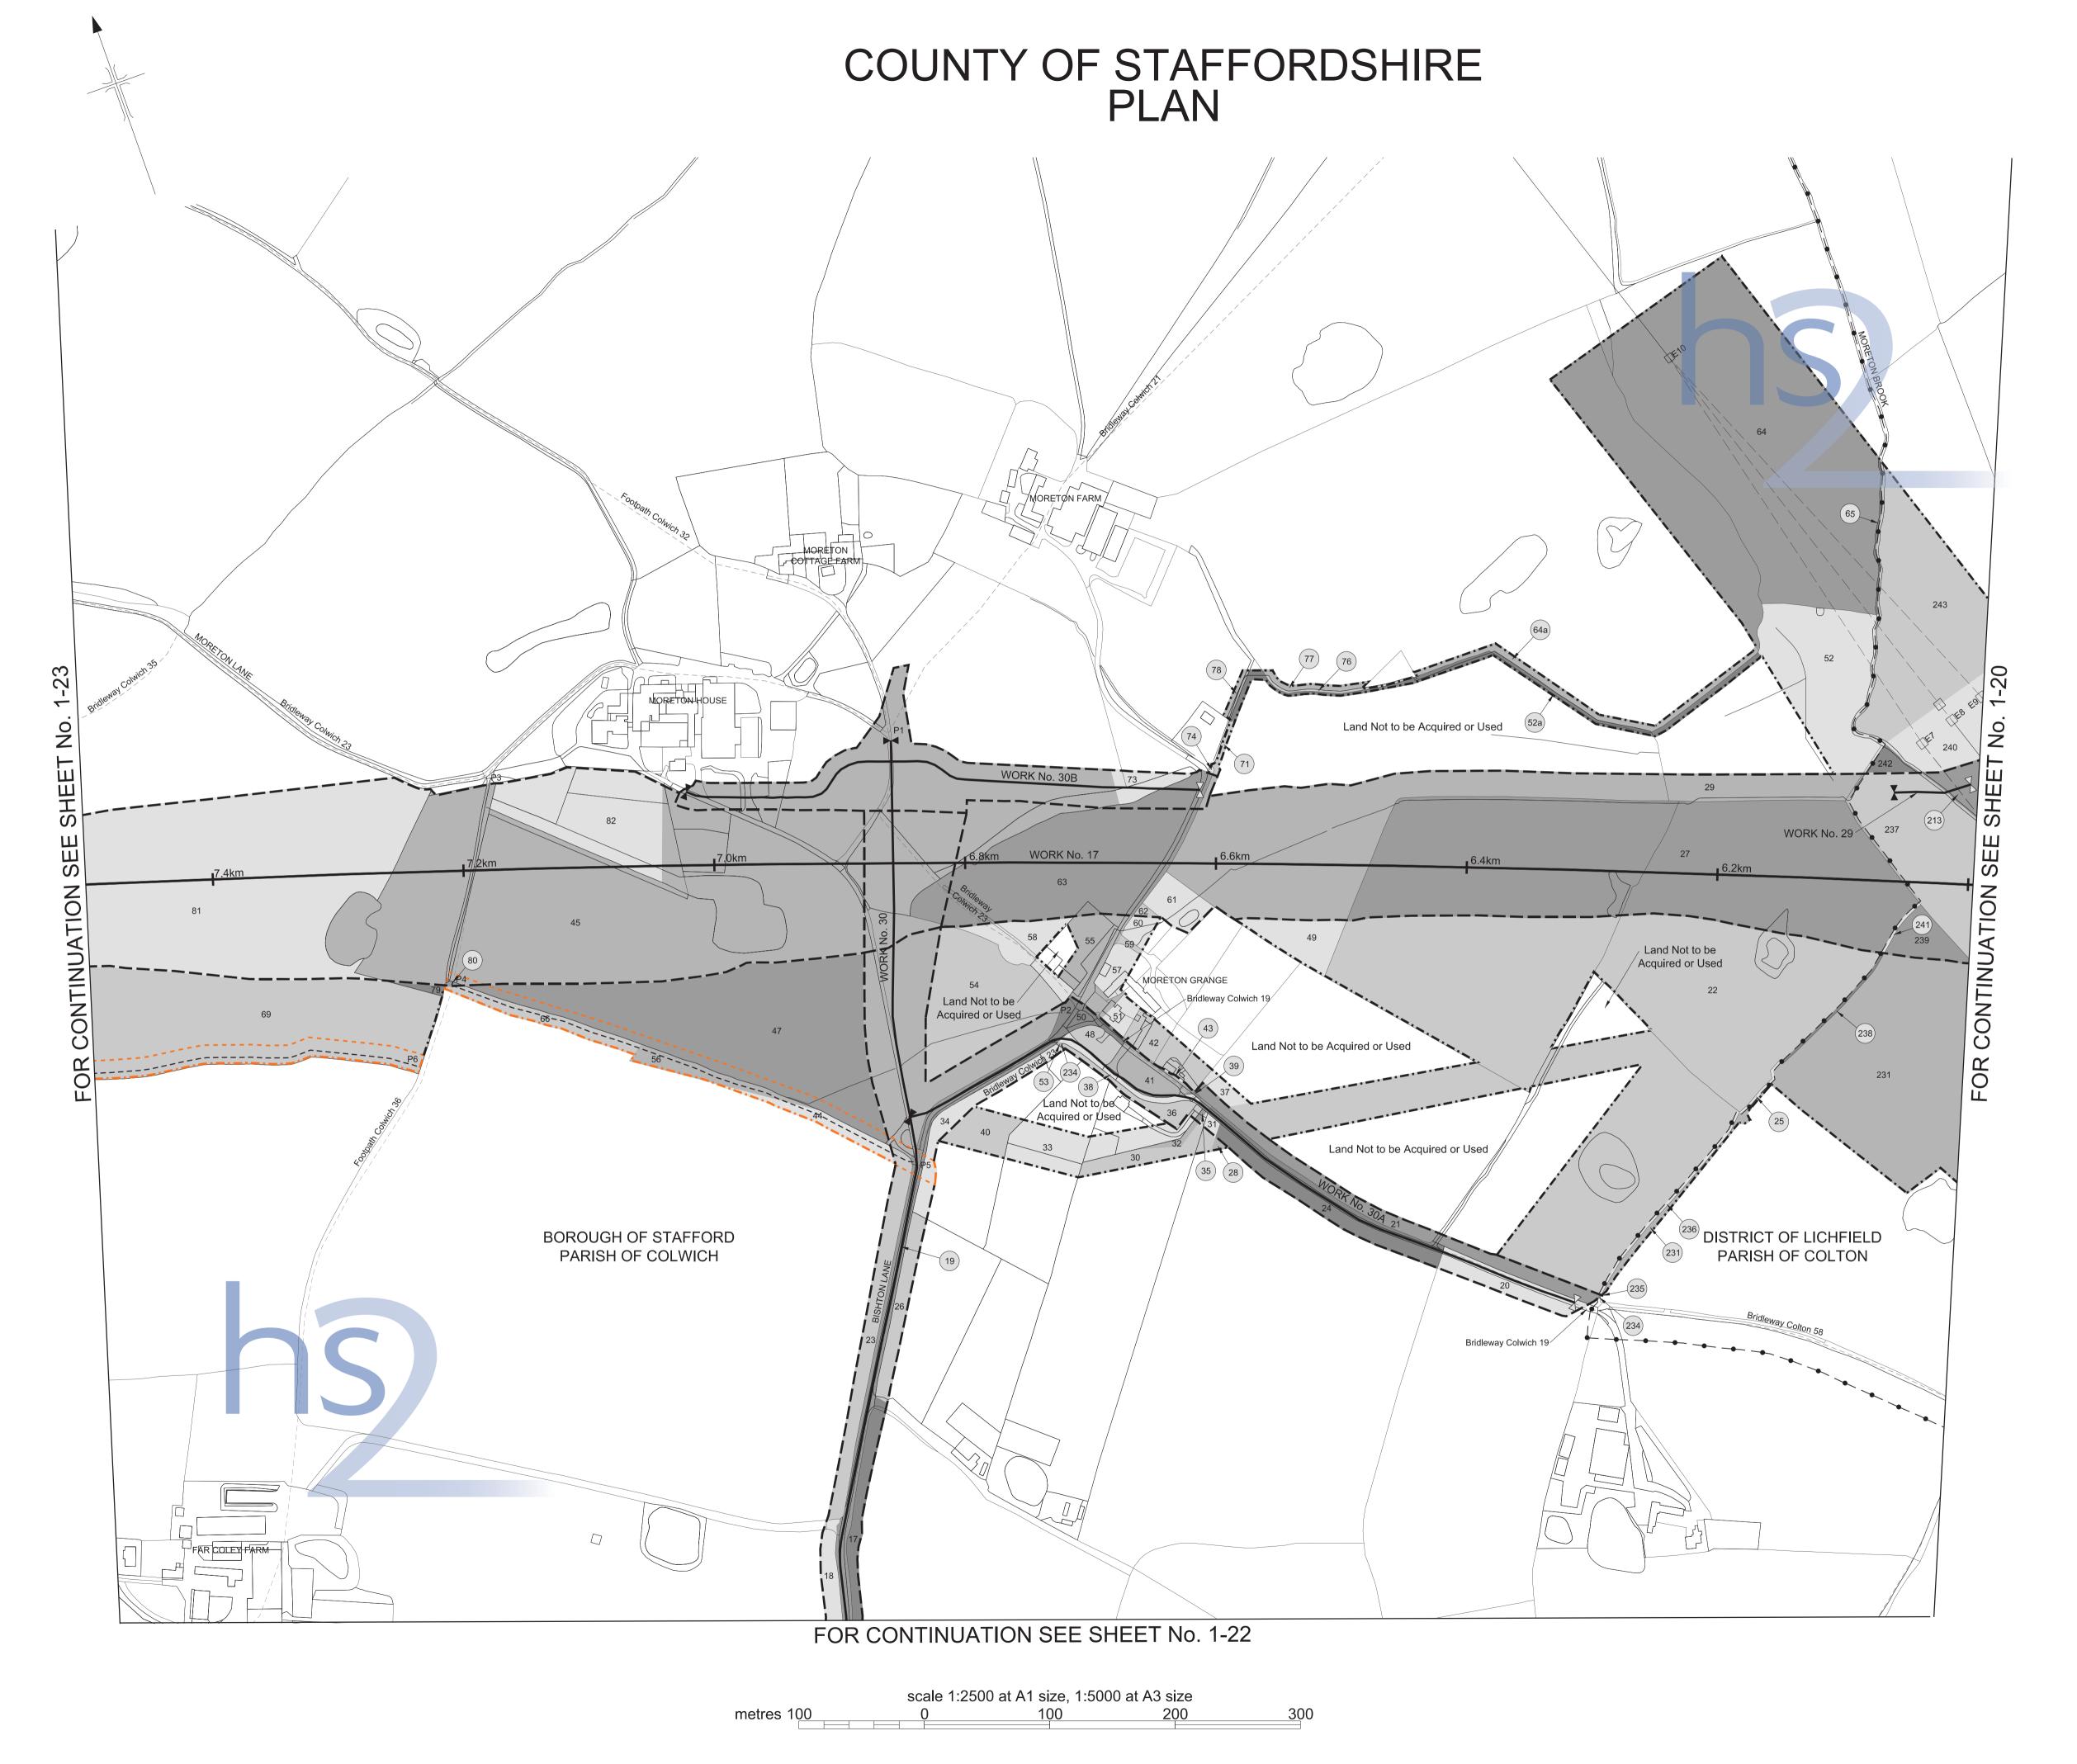

#### County of Staffordshire - Borough of Stafford

| Work No. 17  | Railway                              |            | 2-12, 2-13       |
|--------------|--------------------------------------|------------|------------------|
| Work No. 30  | Realignment of Bishton Lane          | 1-21, 1-22 | 2-20             |
| Work No. 30A | Access road                          | 1-21       | 2-20             |
| Work No. 30B | Access road.                         | 1-21       | 2-20             |
| Work No. 31  | Access road                          | 1-23       | 2-21             |
| Work No. 32  | Diversion of a gas main              | 1-23       | 2-21             |
| Work No. 33  | Diversion of a gas main              | 1-23, 1-24 | 2-21             |
| Work No. 34  | Access road                          | 1-23       | 2-21             |
| Work No. 35  | Diversion of fuel pipeline           | 1-23, 1-24 | 2-21             |
| Work No. 36  |                                      | 1-24       | 2-22             |
| Work No. 36A | Diversion of Tolldish Lane           | 1-23, 1-24 | 2-22             |
| Work No. 36B | Temporary diversion of Tolldish Lane | 1-23, 1-24 | 2-22             |
| Work No. 37  | Temporary bridge                     | 1-24       | 2-22             |
| Work No. 38  | Temporary bridge                     | 1-24       | 2-22             |
| Work No. 39  | Temporary bridge                     | 1-24       | 2-22             |
| Work No. 40  | Temporary bridge                     | 1-24       | 2-22             |
| Work No. 41  | Temporary bridge                     | 1-24       | 2-23             |
| Work No. 42  | Diversion of a gas main              | 1-24       | 2-23             |
| Work No. 43  |                                      | 1-24       | 2-23             |
| Work No. 43A | Realignment of Great Haywood Road    | 1-26, 1-27 | 2-23             |
| Work No. 43B | Realignment of Great Haywood Road    | 1-27       | 2-23             |
| Work No. 44  | Diversion of fuel pipeline           | 1-26, 1-28 | 2-24             |
| Work No. 45  | Access road                          | 1-26       | 2-24             |
| Work No. 46  | Diversion of a gas main              | 1-26, 1-28 | 2-24             |
| Work No. 47  |                                      | 1-26, 1-28 |                  |
| Work No. 48  | Railway                              |            | 2-25, 2-26, 2-27 |
| Work No. 49  |                                      | 1-28       |                  |
| Work No. 49A |                                      | 1-28       |                  |