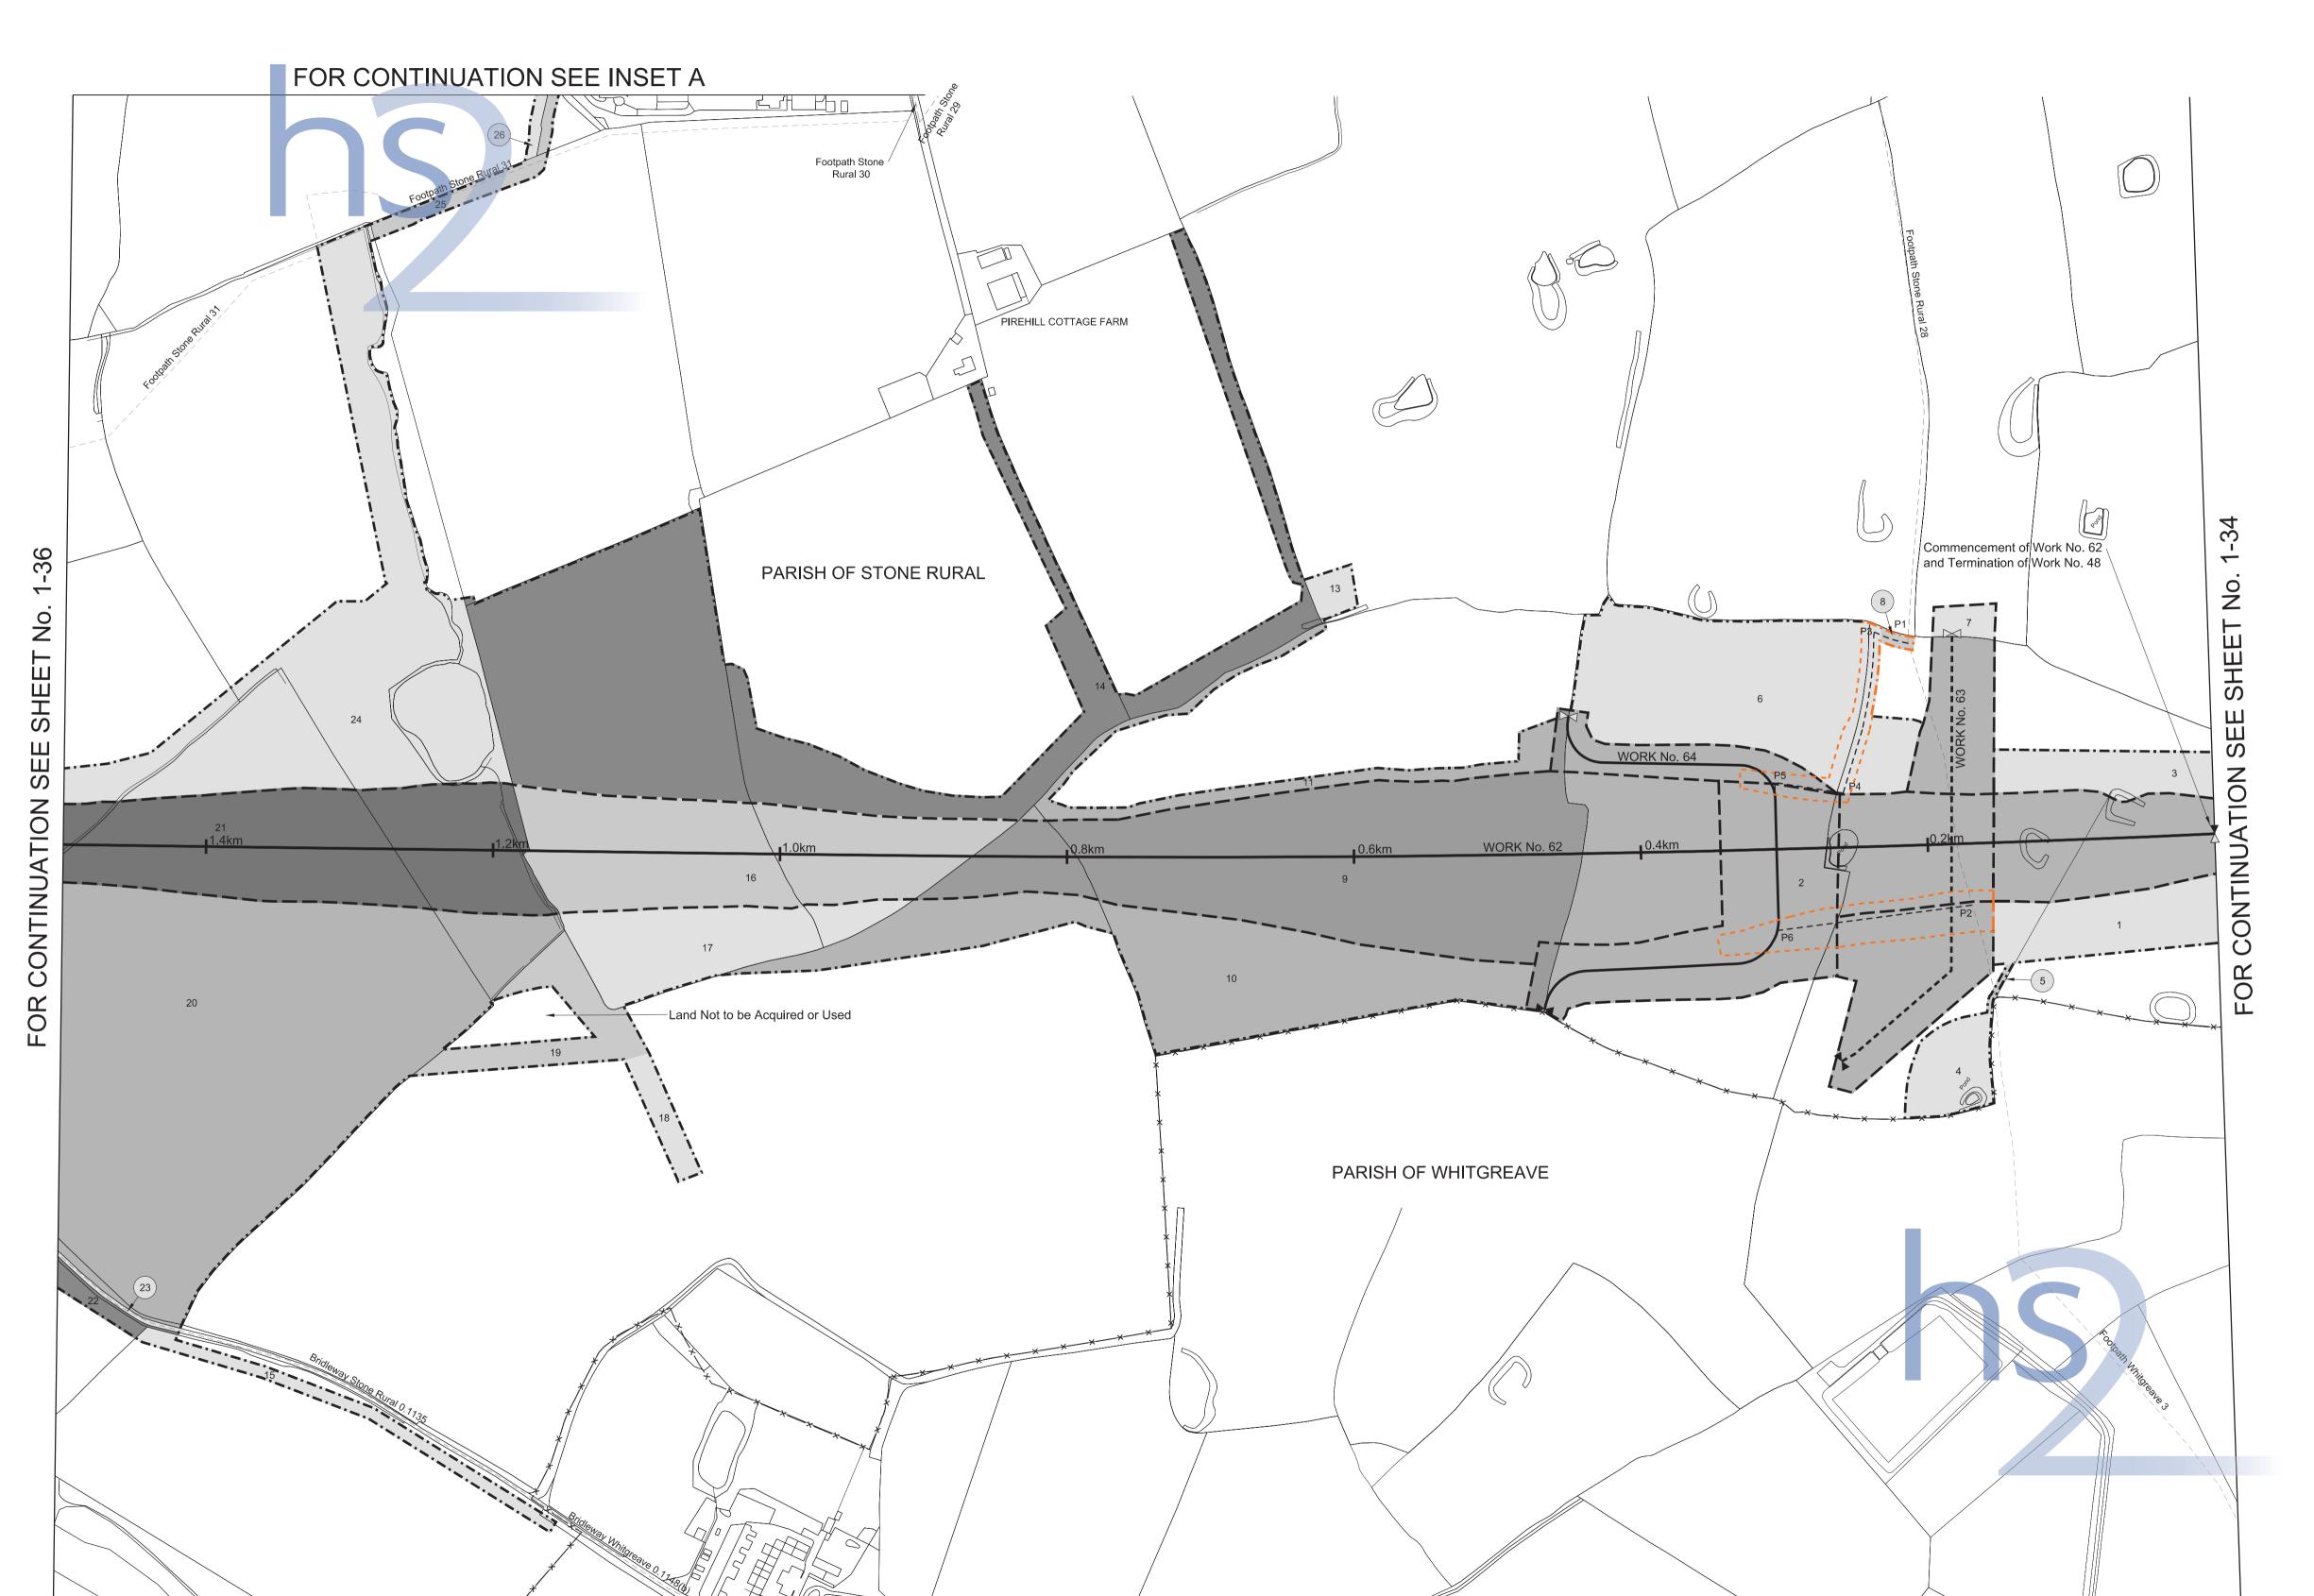

#### **Sheet Numbers**

| county of Sta | affordshire - Borough of Stafford              | Plans                                 | Section    |
|---------------|------------------------------------------------|---------------------------------------|------------|
| ork No. 50.   | Access road                                    | 1-30                                  | 2-28       |
| ork No. 51    | Diversion of the A518 Weston Road              | 1-30                                  | 2-28       |
| ork No. 51A   | Access road                                    | 1-30                                  | 2-28       |
| ork No. 51B   | Access road                                    | 1-30                                  | 2-28       |
| ork No. 52    | Access road                                    | 1-30                                  | 2-29       |
| ork No. 53.   | Footbridge                                     | 1-31                                  | 2-29       |
| ork No. 53A   | Access road                                    | 1_31                                  | 2-29       |
| ork No. 54    | Diversion of Sandon Road                       | 1-31. 1-32                            | 2-29       |
| ork No. 54A   | Road                                           | 1 21                                  | 2-29       |
|               |                                                | 4.24.4.22                             |            |
| ork No. 54B   | Diversion of Hopton Lane                       |                                       | 2-29, 2-30 |
| ork No. 55    | Access road                                    |                                       | 2-30       |
| ork No. 56.   | Access road                                    |                                       | 2-30       |
| ork No. 56A   | Access road                                    | 1-32                                  | 2-30       |
| ork No. 57    | Diversion of fuel pipeline                     |                                       | 2-30       |
| ork No. 58    | Diversion of a gas main                        | 1-32                                  | 2-30       |
| ork No. 59    | Access road                                    |                                       | 2-30       |
| ork No. 60    | Diversion of Marston Lane                      | 1-32, 1-33                            |            |
| ork No. 60A   | Realignment of Marston Lane and Yarlet Lane    | 1-33                                  | 2-31       |
| ork No. 60B   | Realignment of Marston Lane                    | 1-33                                  | 2-31       |
| ork No. 61    | Realignment of the A34 Stone Road              |                                       | 2-31       |
| ork No. 61A   | Temporary diversion of the A34 Stone Road      |                                       | 2-32       |
| ork No. 62    | Railway                                        |                                       | 2-33, 2-34 |
| ork No. 63    | Diversion of a gas main                        | · · · ·                               | 2-35       |
| ork No. 64.   | Access road                                    | 1-35                                  | 2-35       |
| ork No. 65    | Diversion of Pirehill Lane                     | 1_36                                  | 2-35       |
| ork No. 66.   | Access road                                    | 1 36                                  | 2-35       |
| ork No. 67    |                                                | 1 26 1 27 1 20                        | 2-36       |
|               | Railway                                        | , ,                                   |            |
| ork No. 67A   | Railway siding                                 |                                       | 2-37       |
| ork No. 67B   | Railway siding                                 |                                       | 2-37       |
| ork No. 67C   | Railway                                        | 1-37, 1-38                            | 2-38       |
| ork No. 67D   | Railway                                        | 1-37, 1-38                            | 2-38       |
| ork No. 68    | Diversion of Eccleshall Road                   |                                       | 2-39       |
| ork No. 68A   | Access road                                    | 1-37                                  | 2-39       |
| ork No. 68B   | Access road                                    |                                       |            |
| ork No. 69    | Diversion of Yarnfield Lane                    | 1-39, 1-40                            |            |
| ork No. 69A   | Access road                                    | 1-40                                  | 2-40       |
| ork No. 69B   | Reconstruction of Yarnfield Lane               | 1-38                                  | 2-40       |
| ork No. 70    | Realignment of the M6 Motorway                 | 1-37, 1-39, 1-41                      | 2-40       |
|               | Access road                                    |                                       |            |
| ork No. 70B   |                                                |                                       |            |
|               | Railway                                        |                                       |            |
|               | Access road                                    |                                       |            |
|               | Access road                                    | · · · · · · · · · · · · · · · · · · · |            |
|               | Access road.                                   |                                       |            |
|               | Access road Access road                        |                                       |            |
|               | Access road                                    | 1-43                                  | 2-45       |
| ork No. 75    | Diversion of Tittensor Road                    | 1-43                                  | 2-45       |
| ork No. 75A   |                                                | 1-43                                  | 2-45       |
| ork No. 76.   | Diversion of a gas main                        | 1-43                                  | 2-45       |
| ork No. 77    | Diversion of a gas main                        | 1-43                                  | 2-45       |
| ork No. 78    | Realignment of the A519 Newcastle Road         | 1-44.                                 | 2-45       |
| ork No. 78A   | Diversion of the A51 Stone Road                | 1-43, 1-44                            | 2-46       |
| ork No. 78B   | Temporary diversion of the A519 Newcastle Road | 1-44                                  | 2-46       |
| ork No. 78C   | Access road.                                   | 1-44.                                 | 2-46       |
| ork No. 79    | Temporary bridge                               | 1-44                                  | 2-46       |
| ork No. 80    | Access road                                    |                                       |            |
| ork No. 81    | Railway                                        |                                       |            |
| ork No. 82    | Access road                                    |                                       |            |
| ork No. 83    | Access road                                    |                                       |            |
| ork No. 84.   | Realignment of Common Lane                     | 1_15                                  | 2-49       |
| ork No. 85    | Bridge Bridge                                  |                                       |            |
|               |                                                |                                       |            |
| ork No. 86    | Bridge                                         |                                       |            |
| ork No. 87    | Diversion of Dog Lane                          |                                       |            |
| ork No. 88    |                                                |                                       |            |
| ork No. 89    |                                                |                                       |            |