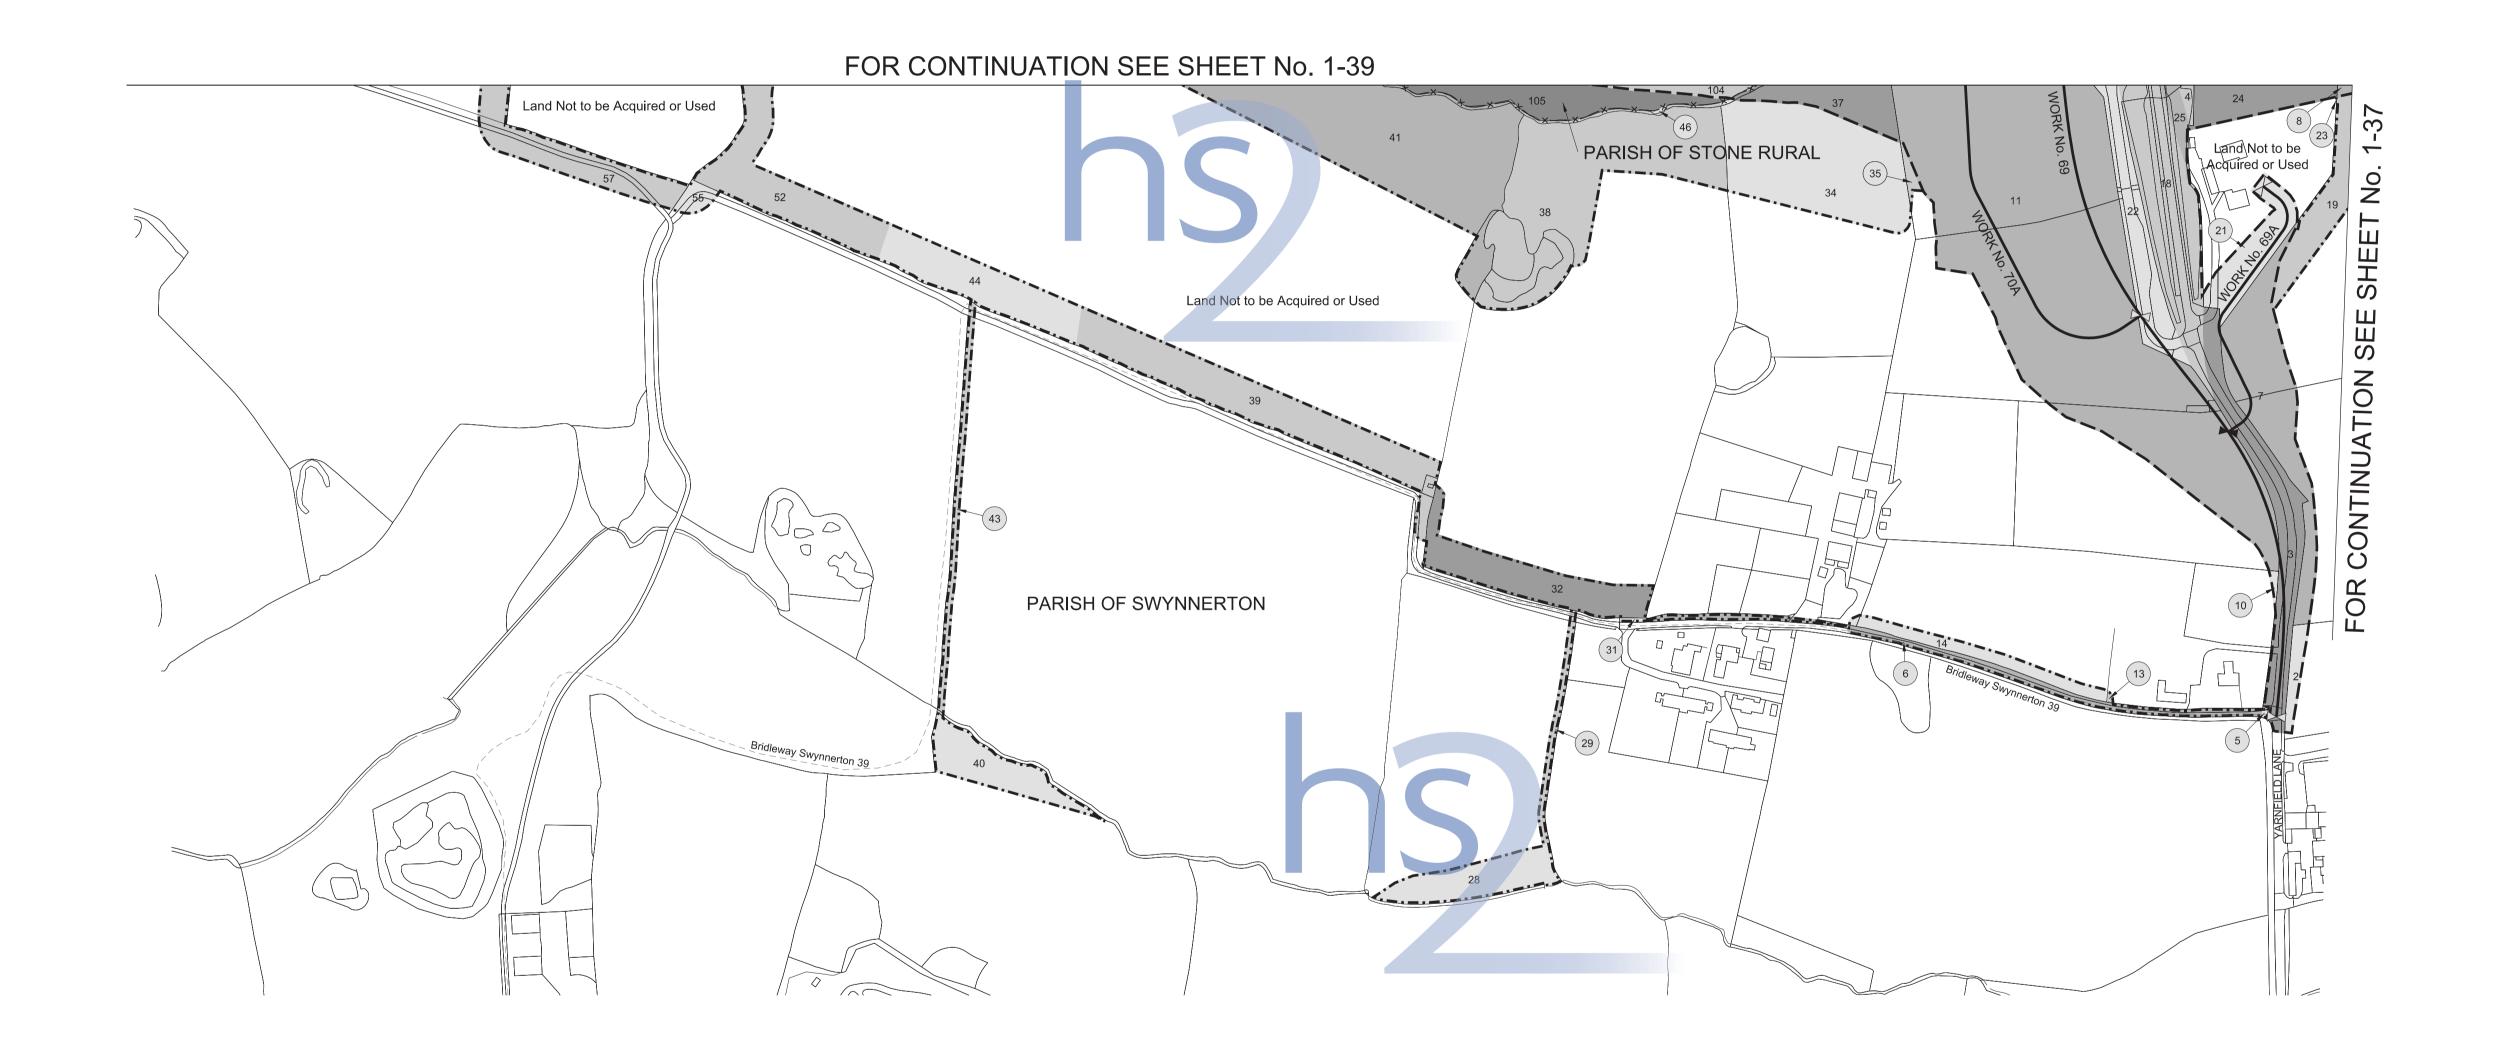

#### **Sheet Numbers**

| county of Sta | affordshire - Borough of Stafford              | Plans                                 | Section    |
|---------------|------------------------------------------------|---------------------------------------|------------|
| ork No. 50.   | Access road                                    | 1-30                                  | 2-28       |
| ork No. 51    | Diversion of the A518 Weston Road              | 1-30                                  | 2-28       |
| ork No. 51A   | Access road                                    | 1-30                                  | 2-28       |
| ork No. 51B   | Access road                                    | 1-30                                  | 2-28       |
| ork No. 52    | Access road                                    | 1-30                                  | 2-29       |
| ork No. 53.   | Footbridge                                     | 1-31                                  | 2-29       |
| ork No. 53A   | Access road                                    | 1_31                                  | 2-29       |
| ork No. 54    | Diversion of Sandon Road                       | 1-31. 1-32                            | 2-29       |
| ork No. 54A   | Road                                           | 1 21                                  | 2-29       |
|               |                                                | 4.24.4.22                             |            |
| ork No. 54B   | Diversion of Hopton Lane                       |                                       | 2-29, 2-30 |
| ork No. 55    | Access road                                    |                                       | 2-30       |
| ork No. 56.   | Access road                                    |                                       | 2-30       |
| ork No. 56A   | Access road                                    | 1-32                                  | 2-30       |
| ork No. 57    | Diversion of fuel pipeline                     |                                       | 2-30       |
| ork No. 58    | Diversion of a gas main                        | 1-32                                  | 2-30       |
| ork No. 59    | Access road                                    |                                       | 2-30       |
| ork No. 60    | Diversion of Marston Lane                      | 1-32, 1-33                            |            |
| ork No. 60A   | Realignment of Marston Lane and Yarlet Lane    | 1-33                                  | 2-31       |
| ork No. 60B   | Realignment of Marston Lane                    | 1-33                                  | 2-31       |
| ork No. 61    | Realignment of the A34 Stone Road              |                                       | 2-31       |
| ork No. 61A   | Temporary diversion of the A34 Stone Road      |                                       | 2-32       |
| ork No. 62    | Railway                                        |                                       | 2-33, 2-34 |
| ork No. 63    | Diversion of a gas main                        | · · · ·                               | 2-35       |
| ork No. 64.   | Access road                                    | 1-35                                  | 2-35       |
| ork No. 65    | Diversion of Pirehill Lane                     | 1_36                                  | 2-35       |
| ork No. 66.   | Access road                                    | 1 36                                  | 2-35       |
| ork No. 67    |                                                | 1 26 1 27 1 20                        | 2-36       |
|               | Railway                                        | , ,                                   |            |
| ork No. 67A   | Railway siding                                 |                                       | 2-37       |
| ork No. 67B   | Railway siding                                 |                                       | 2-37       |
| ork No. 67C   | Railway                                        | 1-37, 1-38                            | 2-38       |
| ork No. 67D   | Railway                                        | 1-37, 1-38                            | 2-38       |
| ork No. 68    | Diversion of Eccleshall Road                   |                                       | 2-39       |
| ork No. 68A   | Access road                                    | 1-37                                  | 2-39       |
| ork No. 68B   | Access road                                    |                                       |            |
| ork No. 69    | Diversion of Yarnfield Lane                    | 1-39, 1-40                            |            |
| ork No. 69A   | Access road                                    | 1-40                                  | 2-40       |
| ork No. 69B   | Reconstruction of Yarnfield Lane               | 1-38                                  | 2-40       |
| ork No. 70    | Realignment of the M6 Motorway                 | 1-37, 1-39, 1-41                      | 2-40       |
|               | Access road                                    |                                       |            |
| ork No. 70B   |                                                |                                       |            |
|               | Railway                                        |                                       |            |
|               | Access road                                    |                                       |            |
|               | Access road                                    | · · · · · · · · · · · · · · · · · · · |            |
|               | Access road.                                   |                                       |            |
|               | Access road Access road                        |                                       |            |
|               | Access road                                    | 1-43                                  | 2-45       |
| ork No. 75    | Diversion of Tittensor Road                    | 1-43                                  | 2-45       |
| ork No. 75A   |                                                | 1-43                                  | 2-45       |
| ork No. 76.   | Diversion of a gas main                        | 1-43                                  | 2-45       |
| ork No. 77    | Diversion of a gas main                        | 1-43                                  | 2-45       |
| ork No. 78    | Realignment of the A519 Newcastle Road         | 1-44.                                 | 2-45       |
| ork No. 78A   | Diversion of the A51 Stone Road                | 1-43, 1-44                            | 2-46       |
| ork No. 78B   | Temporary diversion of the A519 Newcastle Road | 1-44                                  | 2-46       |
| ork No. 78C   | Access road.                                   | 1-44.                                 | 2-46       |
| ork No. 79    | Temporary bridge                               | 1-44                                  | 2-46       |
| ork No. 80    | Access road                                    |                                       |            |
| ork No. 81    | Railway                                        |                                       |            |
| ork No. 82    | Access road                                    |                                       |            |
| ork No. 83    | Access road                                    |                                       |            |
| ork No. 84.   | Realignment of Common Lane                     | 1_15                                  | 2-49       |
| ork No. 85    | Bridge Bridge                                  |                                       |            |
|               |                                                |                                       |            |
| ork No. 86    | Bridge                                         |                                       |            |
| ork No. 87    | Diversion of Dog Lane                          |                                       |            |
| ork No. 88    |                                                |                                       |            |
| ork No. 89    |                                                |                                       |            |