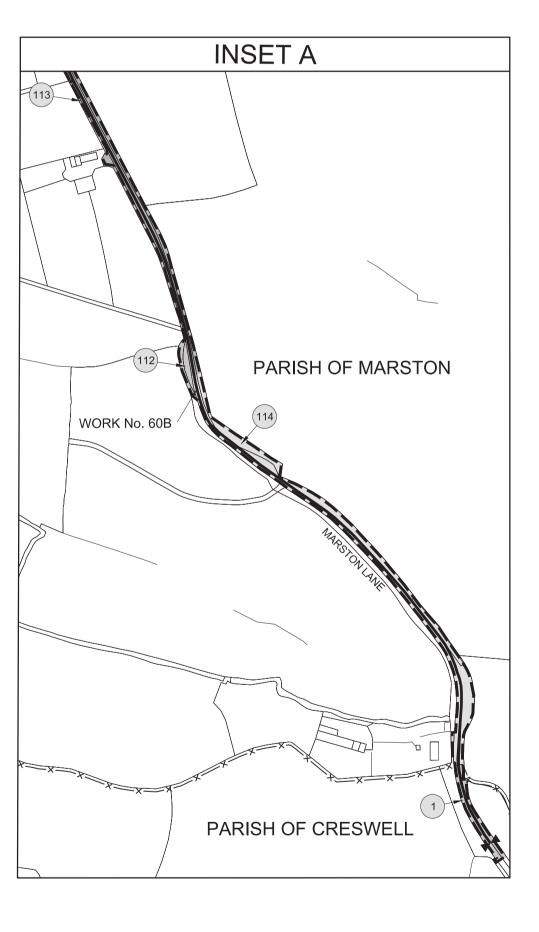

#### **Sheet Numbers**

| county of Sta | affordshire - Borough of Stafford              | Plans                                 | Section    |
|---------------|------------------------------------------------|---------------------------------------|------------|
| ork No. 50.   | Access road                                    | 1-30                                  | 2-28       |
| ork No. 51    | Diversion of the A518 Weston Road              | 1-30                                  | 2-28       |
| ork No. 51A   | Access road                                    | 1-30                                  | 2-28       |
| ork No. 51B   | Access road                                    | 1-30                                  | 2-28       |
| ork No. 52    | Access road                                    | 1-30                                  | 2-29       |
| ork No. 53.   | Footbridge                                     | 1-31                                  | 2-29       |
| ork No. 53A   | Access road                                    | 1_31                                  | 2-29       |
| ork No. 54    | Diversion of Sandon Road                       | 1-31. 1-32                            | 2-29       |
| ork No. 54A   | Road                                           | 1 21                                  | 2-29       |
|               |                                                | 4.24.4.22                             |            |
| ork No. 54B   | Diversion of Hopton Lane                       |                                       | 2-29, 2-30 |
| ork No. 55    | Access road                                    |                                       | 2-30       |
| ork No. 56.   | Access road                                    |                                       | 2-30       |
| ork No. 56A   | Access road                                    | 1-32                                  | 2-30       |
| ork No. 57    | Diversion of fuel pipeline                     |                                       | 2-30       |
| ork No. 58    | Diversion of a gas main                        | 1-32                                  | 2-30       |
| ork No. 59    | Access road                                    |                                       | 2-30       |
| ork No. 60    | Diversion of Marston Lane                      | 1-32, 1-33                            |            |
| ork No. 60A   | Realignment of Marston Lane and Yarlet Lane    | 1-33                                  | 2-31       |
| ork No. 60B   | Realignment of Marston Lane                    | 1-33                                  | 2-31       |
| ork No. 61    | Realignment of the A34 Stone Road              |                                       | 2-31       |
| ork No. 61A   | Temporary diversion of the A34 Stone Road      |                                       | 2-32       |
| ork No. 62    | Railway                                        |                                       | 2-33, 2-34 |
| ork No. 63    | Diversion of a gas main                        | · · · ·                               | 2-35       |
| ork No. 64.   | Access road                                    | 1-35                                  | 2-35       |
| ork No. 65    | Diversion of Pirehill Lane                     | 1_36                                  | 2-35       |
| ork No. 66.   | Access road                                    | 1 36                                  | 2-35       |
| ork No. 67    |                                                | 1 26 1 27 1 20                        | 2-36       |
|               | Railway                                        | , ,                                   |            |
| ork No. 67A   | Railway siding                                 |                                       | 2-37       |
| ork No. 67B   | Railway siding                                 |                                       | 2-37       |
| ork No. 67C   | Railway                                        | 1-37, 1-38                            | 2-38       |
| ork No. 67D   | Railway                                        | 1-37, 1-38                            | 2-38       |
| ork No. 68    | Diversion of Eccleshall Road                   |                                       | 2-39       |
| ork No. 68A   | Access road                                    | 1-37                                  | 2-39       |
| ork No. 68B   | Access road                                    |                                       |            |
| ork No. 69    | Diversion of Yarnfield Lane                    | 1-39, 1-40                            |            |
| ork No. 69A   | Access road                                    | 1-40                                  | 2-40       |
| ork No. 69B   | Reconstruction of Yarnfield Lane               | 1-38                                  | 2-40       |
| ork No. 70    | Realignment of the M6 Motorway                 | 1-37, 1-39, 1-41                      | 2-40       |
|               | Access road                                    |                                       |            |
| ork No. 70B   |                                                |                                       |            |
|               | Railway                                        |                                       |            |
|               | Access road                                    |                                       |            |
|               | Access road                                    | · · · · · · · · · · · · · · · · · · · |            |
|               | Access road.                                   |                                       |            |
|               | Access road Access road                        |                                       |            |
|               | Access road                                    | 1-43                                  | 2-45       |
| ork No. 75    | Diversion of Tittensor Road                    | 1-43                                  | 2-45       |
| ork No. 75A   |                                                | 1-43                                  | 2-45       |
| ork No. 76.   | Diversion of a gas main                        | 1-43                                  | 2-45       |
| ork No. 77    | Diversion of a gas main                        | 1-43                                  | 2-45       |
| ork No. 78    | Realignment of the A519 Newcastle Road         | 1-44.                                 | 2-45       |
| ork No. 78A   | Diversion of the A51 Stone Road                | 1-43, 1-44                            | 2-46       |
| ork No. 78B   | Temporary diversion of the A519 Newcastle Road | 1-44                                  | 2-46       |
| ork No. 78C   | Access road.                                   | 1-44.                                 | 2-46       |
| ork No. 79    | Temporary bridge                               | 1-44                                  | 2-46       |
| ork No. 80    | Access road                                    |                                       |            |
| ork No. 81    | Railway                                        |                                       |            |
| ork No. 82    | Access road                                    |                                       |            |
| ork No. 83    | Access road                                    |                                       |            |
| ork No. 84.   | Realignment of Common Lane                     | 1_15                                  | 2-49       |
| ork No. 85    | Bridge Bridge                                  |                                       |            |
|               |                                                |                                       |            |
| ork No. 86    | Bridge                                         |                                       |            |
| ork No. 87    | Diversion of Dog Lane                          |                                       |            |
| ork No. 88    |                                                |                                       |            |
| ork No. 89    |                                                |                                       |            |