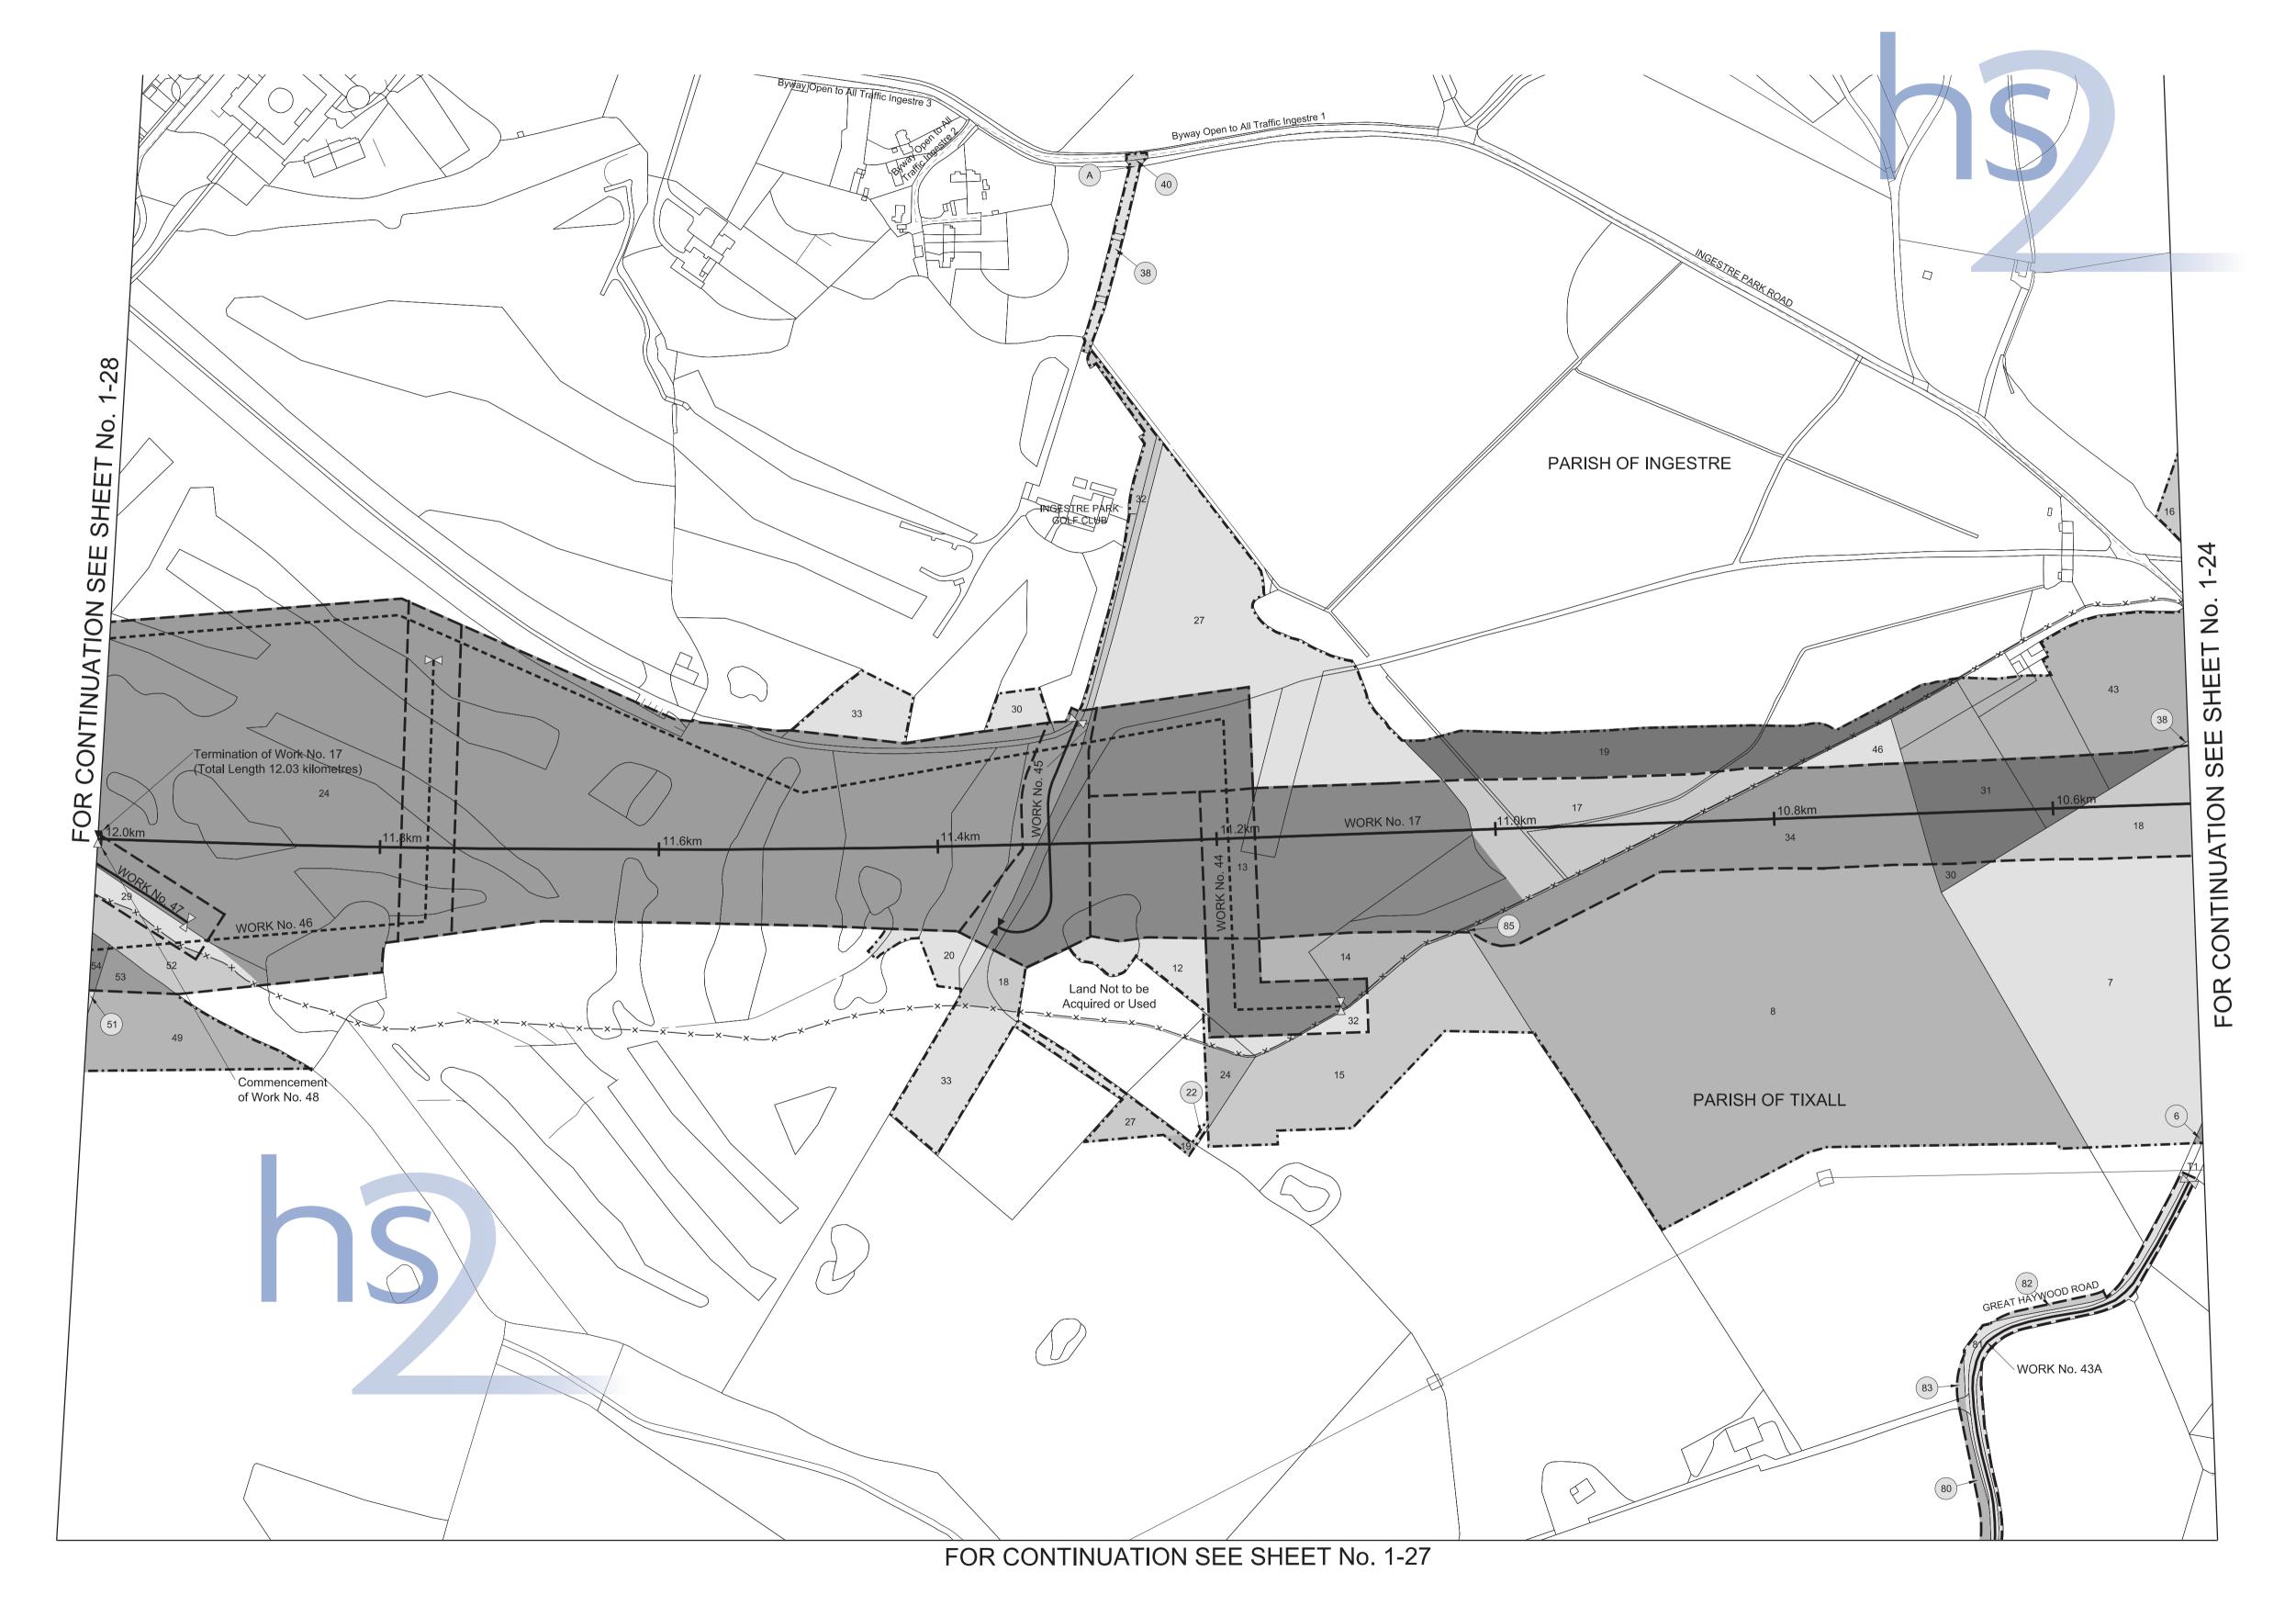

#### County of Staffordshire - Borough of Stafford

| Work No. 17  | Railway                              |            | 2-12, 2-13       |
|--------------|--------------------------------------|------------|------------------|
| Work No. 30  | Realignment of Bishton Lane          | 1-21, 1-22 | 2-20             |
| Work No. 30A | Access road                          | 1-21       | 2-20             |
| Work No. 30B | Access road.                         | 1-21       | 2-20             |
| Work No. 31  | Access road                          | 1-23       | 2-21             |
| Work No. 32  | Diversion of a gas main              | 1-23       | 2-21             |
| Work No. 33  | Diversion of a gas main              | 1-23, 1-24 | 2-21             |
| Work No. 34  | Access road                          | 1-23       | 2-21             |
| Work No. 35  | Diversion of fuel pipeline           | 1-23, 1-24 | 2-21             |
| Work No. 36  |                                      | 1-24       | 2-22             |
| Work No. 36A | Diversion of Tolldish Lane           | 1-23, 1-24 | 2-22             |
| Work No. 36B | Temporary diversion of Tolldish Lane | 1-23, 1-24 | 2-22             |
| Work No. 37  | Temporary bridge                     | 1-24       | 2-22             |
| Work No. 38  | Temporary bridge                     | 1-24       | 2-22             |
| Work No. 39  | Temporary bridge                     | 1-24       | 2-22             |
| Work No. 40  | Temporary bridge                     | 1-24       | 2-22             |
| Work No. 41  | Temporary bridge                     | 1-24       | 2-23             |
| Work No. 42  | Diversion of a gas main              | 1-24       | 2-23             |
| Work No. 43  |                                      | 1-24       | 2-23             |
| Work No. 43A | Realignment of Great Haywood Road    | 1-26, 1-27 | 2-23             |
| Work No. 43B | Realignment of Great Haywood Road    | 1-27       | 2-23             |
| Work No. 44  | Diversion of fuel pipeline           | 1-26, 1-28 | 2-24             |
| Work No. 45  | Access road                          | 1-26       | 2-24             |
| Work No. 46  | Diversion of a gas main              | 1-26, 1-28 | 2-24             |
| Work No. 47  |                                      | 1-26, 1-28 |                  |
| Work No. 48  | Railway                              |            | 2-25, 2-26, 2-27 |
| Work No. 49  |                                      | 1-28       |                  |
| Work No. 49A |                                      | 1-28       |                  |