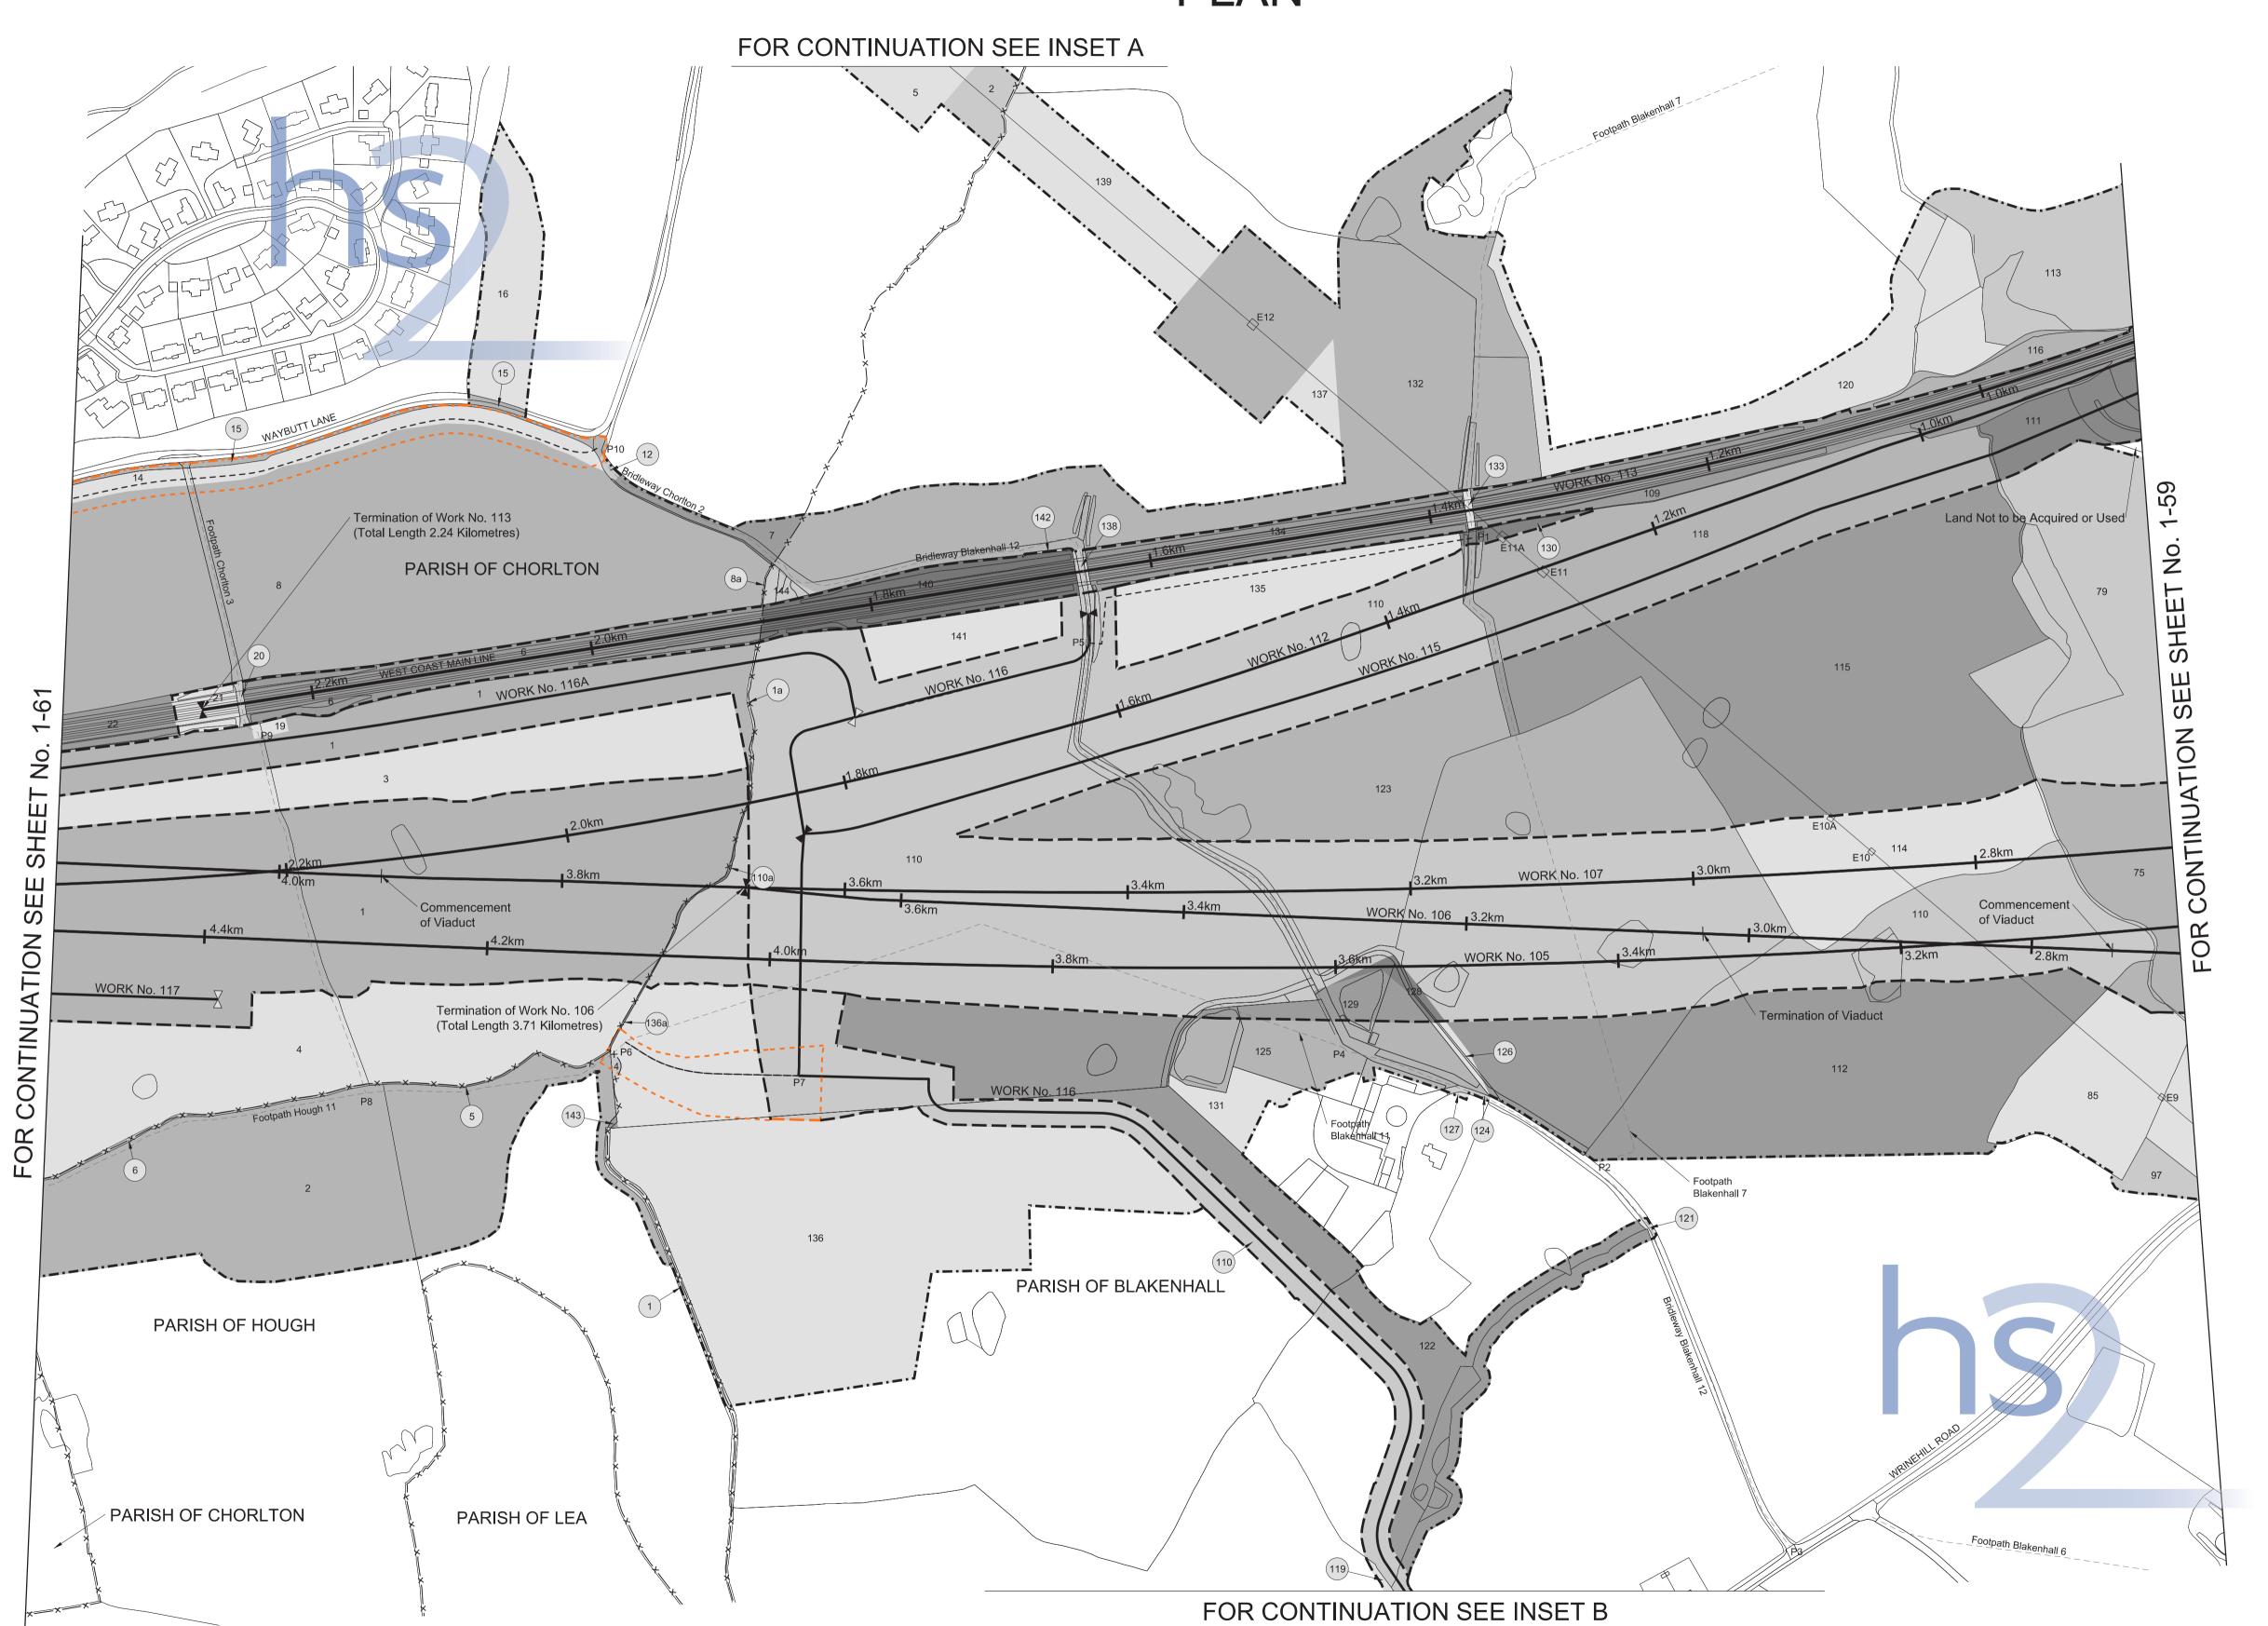

## INDEX OF WORKS

| Sheet Numbers |
|---------------|
|---------------|

| County of St | affordshire - District of Lichfield                              | Plans                        | Sections         |
|--------------|------------------------------------------------------------------|------------------------------|------------------|
| Work No. 1   | Railway                                                          | 1-02, 1-05, 1-10, 1-11, 1-13 | 2-01, 2-02, 2-03 |
| Work No. 2   | Access road                                                      | 1-01, 1-02, 1-03, 1-04       | 2-04             |
| Work No. 3   | Temporary bridge over Pyford Brook                               | 1-02                         | 2-05             |
| Work No. 4   | Diversion of fuel pipeline                                       | 1-02                         | 2-05             |
|              | Diversion of a gas main                                          |                              |                  |
| Work No. 6   | Access road                                                      | 1-02, 1-03, 1-08             |                  |
| Work No. 6A  | Realignment of Crawley Lane                                      |                              |                  |
| Work No. 6B  | Realignment of Crawley Lane                                      |                              | 2-06             |
|              | Diversion of the A515 Lichfield Road                             |                              |                  |
|              | Access road                                                      |                              |                  |
|              | Access road                                                      |                              |                  |
| Work No. 7C  |                                                                  |                              |                  |
|              | Realignment of the A513 Rugeley Road and the A515 Lichfield Road |                              |                  |
|              | Diversion of Shaw Lane                                           |                              |                  |
|              | Access road                                                      |                              |                  |
|              |                                                                  | 1-10.                        | 2-07             |
| Work No. 11  |                                                                  |                              | 2-07             |
|              | Temporary bridge                                                 |                              |                  |
| Work No. 13  |                                                                  |                              |                  |
| Work No. 14  |                                                                  |                              |                  |
| Work No. 15  |                                                                  |                              |                  |
| Work No. 15A |                                                                  | 1-11                         | 2-08             |
| Work No. 15B |                                                                  |                              |                  |
| Work No. 15C |                                                                  |                              |                  |
| Work No. 16  |                                                                  |                              |                  |
| Work No. 17  | ,                                                                |                              |                  |
| Work No. 18  |                                                                  |                              |                  |
| Work No. 18A | ,                                                                |                              |                  |
| Work No. 18B |                                                                  |                              |                  |
| Work No. 18C |                                                                  |                              |                  |
| Work No. 18D | · · · · · · · · · · · · · · · · · · ·                            |                              |                  |
| Work No. 18E | · · · · · · · · · · · · · · · · · · ·                            |                              |                  |
| Work No. 19  |                                                                  |                              |                  |
| Work No. 20  |                                                                  |                              | 0.10             |
| Work No. 20A | Diversion of Stonyford Lane                                      |                              |                  |
| Work No. 20B | Diversion of Hadley Gate Lane                                    |                              | 2-16             |
| Work No. 20C | Diversion of Hadley Gate Lane                                    |                              | 2-16             |
| Work No. 20D | Diversion of Blithbury Road                                      |                              | 2-16             |
| Work No. 21  | Bridge                                                           |                              | 2-16             |
| Work No. 22  | Diversion of Newlands Lane                                       |                              | 2-16             |
| Work No. 22A | Access road                                                      | 4.45                         | 2-17             |
| Work No. 22B | Access road                                                      |                              | 2-17             |
| Work No. 23  | Access road                                                      |                              | 2-17             |
| Work No. 24  | Realignment of Newlands Lane                                     |                              | 2-17             |
| Work No. 24A | Diversion of Moor Lane                                           |                              | 2-18             |
| Work No. 24B | Realignment of Moor Lane                                         |                              | 2-18             |
| Work No. 25  | Diversion of a watercourse                                       |                              | 2-18             |
| Work No. 26  | Diversion of Uttoxeter Road                                      | ,                            | 2-18             |
| Work No. 26A | Road                                                             |                              | 2-19             |
| Work No. 26B | Access road                                                      |                              | 2-19             |
| Work No. 27  | Diversion of Moreton Brook                                       |                              | 2-19             |
| Work No. 28  | Access road                                                      |                              | 2-19             |
| Work No. 29  | Temporary bridge                                                 | T-ZT                         | 2-19             |

#### County of Staffordshire - Borough of Stafford

| Work No. 17  | Railway                              |            | 2-12, 2-13       |
|--------------|--------------------------------------|------------|------------------|
| Work No. 30  | Realignment of Bishton Lane          | 1-21, 1-22 | 2-20             |
| Work No. 30A | Access road                          | 1-21       | 2-20             |
| Work No. 30B | Access road.                         | 1-21       | 2-20             |
| Work No. 31  | Access road                          | 1-23       | 2-21             |
| Work No. 32  | Diversion of a gas main              | 1-23       | 2-21             |
| Work No. 33  | Diversion of a gas main              | 1-23, 1-24 | 2-21             |
| Work No. 34  | Access road                          | 1-23       | 2-21             |
| Work No. 35  | Diversion of fuel pipeline           | 1-23, 1-24 | 2-21             |
| Work No. 36  |                                      | 1-24       | 2-22             |
| Work No. 36A | Diversion of Tolldish Lane           | 1-23, 1-24 | 2-22             |
| Work No. 36B | Temporary diversion of Tolldish Lane | 1-23, 1-24 | 2-22             |
| Work No. 37  | Temporary bridge                     | 1-24       | 2-22             |
| Work No. 38  | Temporary bridge                     | 1-24       | 2-22             |
| Work No. 39  | Temporary bridge                     | 1-24       | 2-22             |
| Work No. 40  | Temporary bridge                     | 1-24       | 2-22             |
| Work No. 41  | Temporary bridge                     | 1-24       | 2-23             |
| Work No. 42  | Diversion of a gas main              | 1-24       | 2-23             |
| Work No. 43  |                                      | 1-24       | 2-23             |
| Work No. 43A | Realignment of Great Haywood Road    | 1-26, 1-27 | 2-23             |
| Work No. 43B | Realignment of Great Haywood Road    | 1-27       | 2-23             |
| Work No. 44  | Diversion of fuel pipeline           | 1-26, 1-28 | 2-24             |
| Work No. 45  | Access road                          | 1-26       | 2-24             |
| Work No. 46  | Diversion of a gas main              | 1-26, 1-28 | 2-24             |
| Work No. 47  |                                      | 1-26, 1-28 |                  |
| Work No. 48  | Railway                              |            | 2-25, 2-26, 2-27 |
| Work No. 49  |                                      | 1-28       |                  |
| Work No. 49A |                                      | 1-28       |                  |

#### **Sheet Numbers**

| county of Sta | affordshire - Borough of Stafford              | Plans                                 | Section    |
|---------------|------------------------------------------------|---------------------------------------|------------|
| ork No. 50.   | Access road                                    | 1-30                                  | 2-28       |
| ork No. 51    | Diversion of the A518 Weston Road              | 1-30                                  | 2-28       |
| ork No. 51A   | Access road                                    | 1-30                                  | 2-28       |
| ork No. 51B   | Access road                                    | 1-30                                  | 2-28       |
| ork No. 52    | Access road                                    | 1-30                                  | 2-29       |
| ork No. 53.   | Footbridge                                     | 1-31                                  | 2-29       |
| ork No. 53A   | Access road                                    | 1_31                                  | 2-29       |
| ork No. 54    | Diversion of Sandon Road                       | 1-31. 1-32                            | 2-29       |
| ork No. 54A   | Road                                           | 1 21                                  | 2-29       |
|               |                                                | 4.24.4.22                             |            |
| ork No. 54B   | Diversion of Hopton Lane                       |                                       | 2-29, 2-30 |
| ork No. 55    | Access road                                    |                                       | 2-30       |
| ork No. 56.   | Access road                                    |                                       | 2-30       |
| ork No. 56A   | Access road                                    | 1-32                                  | 2-30       |
| ork No. 57    | Diversion of fuel pipeline                     |                                       | 2-30       |
| ork No. 58    | Diversion of a gas main                        | 1-32                                  | 2-30       |
| ork No. 59    | Access road                                    |                                       | 2-30       |
| ork No. 60    | Diversion of Marston Lane                      | 1-32, 1-33                            |            |
| ork No. 60A   | Realignment of Marston Lane and Yarlet Lane    | 1-33                                  | 2-31       |
| ork No. 60B   | Realignment of Marston Lane                    | 1-33                                  | 2-31       |
| ork No. 61    | Realignment of the A34 Stone Road              |                                       | 2-31       |
| ork No. 61A   | Temporary diversion of the A34 Stone Road      |                                       | 2-32       |
| ork No. 62    | Railway                                        |                                       | 2-33, 2-34 |
| ork No. 63    | Diversion of a gas main                        | · · · ·                               | 2-35       |
| ork No. 64.   | Access road                                    | 1-35                                  | 2-35       |
| ork No. 65    | Diversion of Pirehill Lane                     | 1_36                                  | 2-35       |
| ork No. 66.   | Access road                                    | 1 36                                  | 2-35       |
| ork No. 67    |                                                | 1 26 1 27 1 20                        | 2-36       |
|               | Railway                                        | , ,                                   |            |
| ork No. 67A   | Railway siding                                 |                                       | 2-37       |
| ork No. 67B   | Railway siding                                 |                                       | 2-37       |
| ork No. 67C   | Railway                                        | 1-37, 1-38                            | 2-38       |
| ork No. 67D   | Railway                                        | 1-37, 1-38                            | 2-38       |
| ork No. 68    | Diversion of Eccleshall Road                   |                                       | 2-39       |
| ork No. 68A   | Access road                                    | 1-37                                  | 2-39       |
| ork No. 68B   | Access road                                    |                                       |            |
| ork No. 69    | Diversion of Yarnfield Lane                    | 1-39, 1-40                            |            |
| ork No. 69A   | Access road                                    | 1-40                                  | 2-40       |
| ork No. 69B   | Reconstruction of Yarnfield Lane               | 1-38                                  | 2-40       |
| ork No. 70    | Realignment of the M6 Motorway                 | 1-37, 1-39, 1-41                      | 2-40       |
|               | Access road                                    |                                       |            |
| ork No. 70B   |                                                |                                       |            |
|               | Railway                                        |                                       |            |
|               | Access road                                    |                                       |            |
|               | Access road                                    | · · · · · · · · · · · · · · · · · · · |            |
|               | Access road.                                   |                                       |            |
|               | Access road Access road                        |                                       |            |
|               | Access road                                    | 1-43                                  | 2-45       |
| ork No. 75    | Diversion of Tittensor Road                    | 1-43                                  | 2-45       |
| ork No. 75A   |                                                | 1-43                                  | 2-45       |
| ork No. 76.   | Diversion of a gas main                        | 1-43                                  | 2-45       |
| ork No. 77    | Diversion of a gas main                        | 1-43                                  | 2-45       |
| ork No. 78    | Realignment of the A519 Newcastle Road         | 1-44.                                 | 2-45       |
| ork No. 78A   | Diversion of the A51 Stone Road                | 1-43, 1-44                            | 2-46       |
| ork No. 78B   | Temporary diversion of the A519 Newcastle Road | 1-44                                  | 2-46       |
| ork No. 78C   | Access road.                                   | 1-44.                                 | 2-46       |
| ork No. 79    | Temporary bridge                               | 1-44                                  | 2-46       |
| ork No. 80    | Access road                                    |                                       |            |
| ork No. 81    | Railway                                        |                                       |            |
| ork No. 82    | Access road                                    |                                       |            |
| ork No. 83    | Access road                                    |                                       |            |
| ork No. 84.   | Realignment of Common Lane                     | 1_15                                  | 2-49       |
| ork No. 85    | Bridge Bridge                                  |                                       |            |
|               |                                                |                                       |            |
| ork No. 86    | Bridge                                         |                                       |            |
| ork No. 87    | Diversion of Dog Lane                          |                                       |            |
| ork No. 88    |                                                |                                       |            |
| ork No. 89    |                                                |                                       |            |