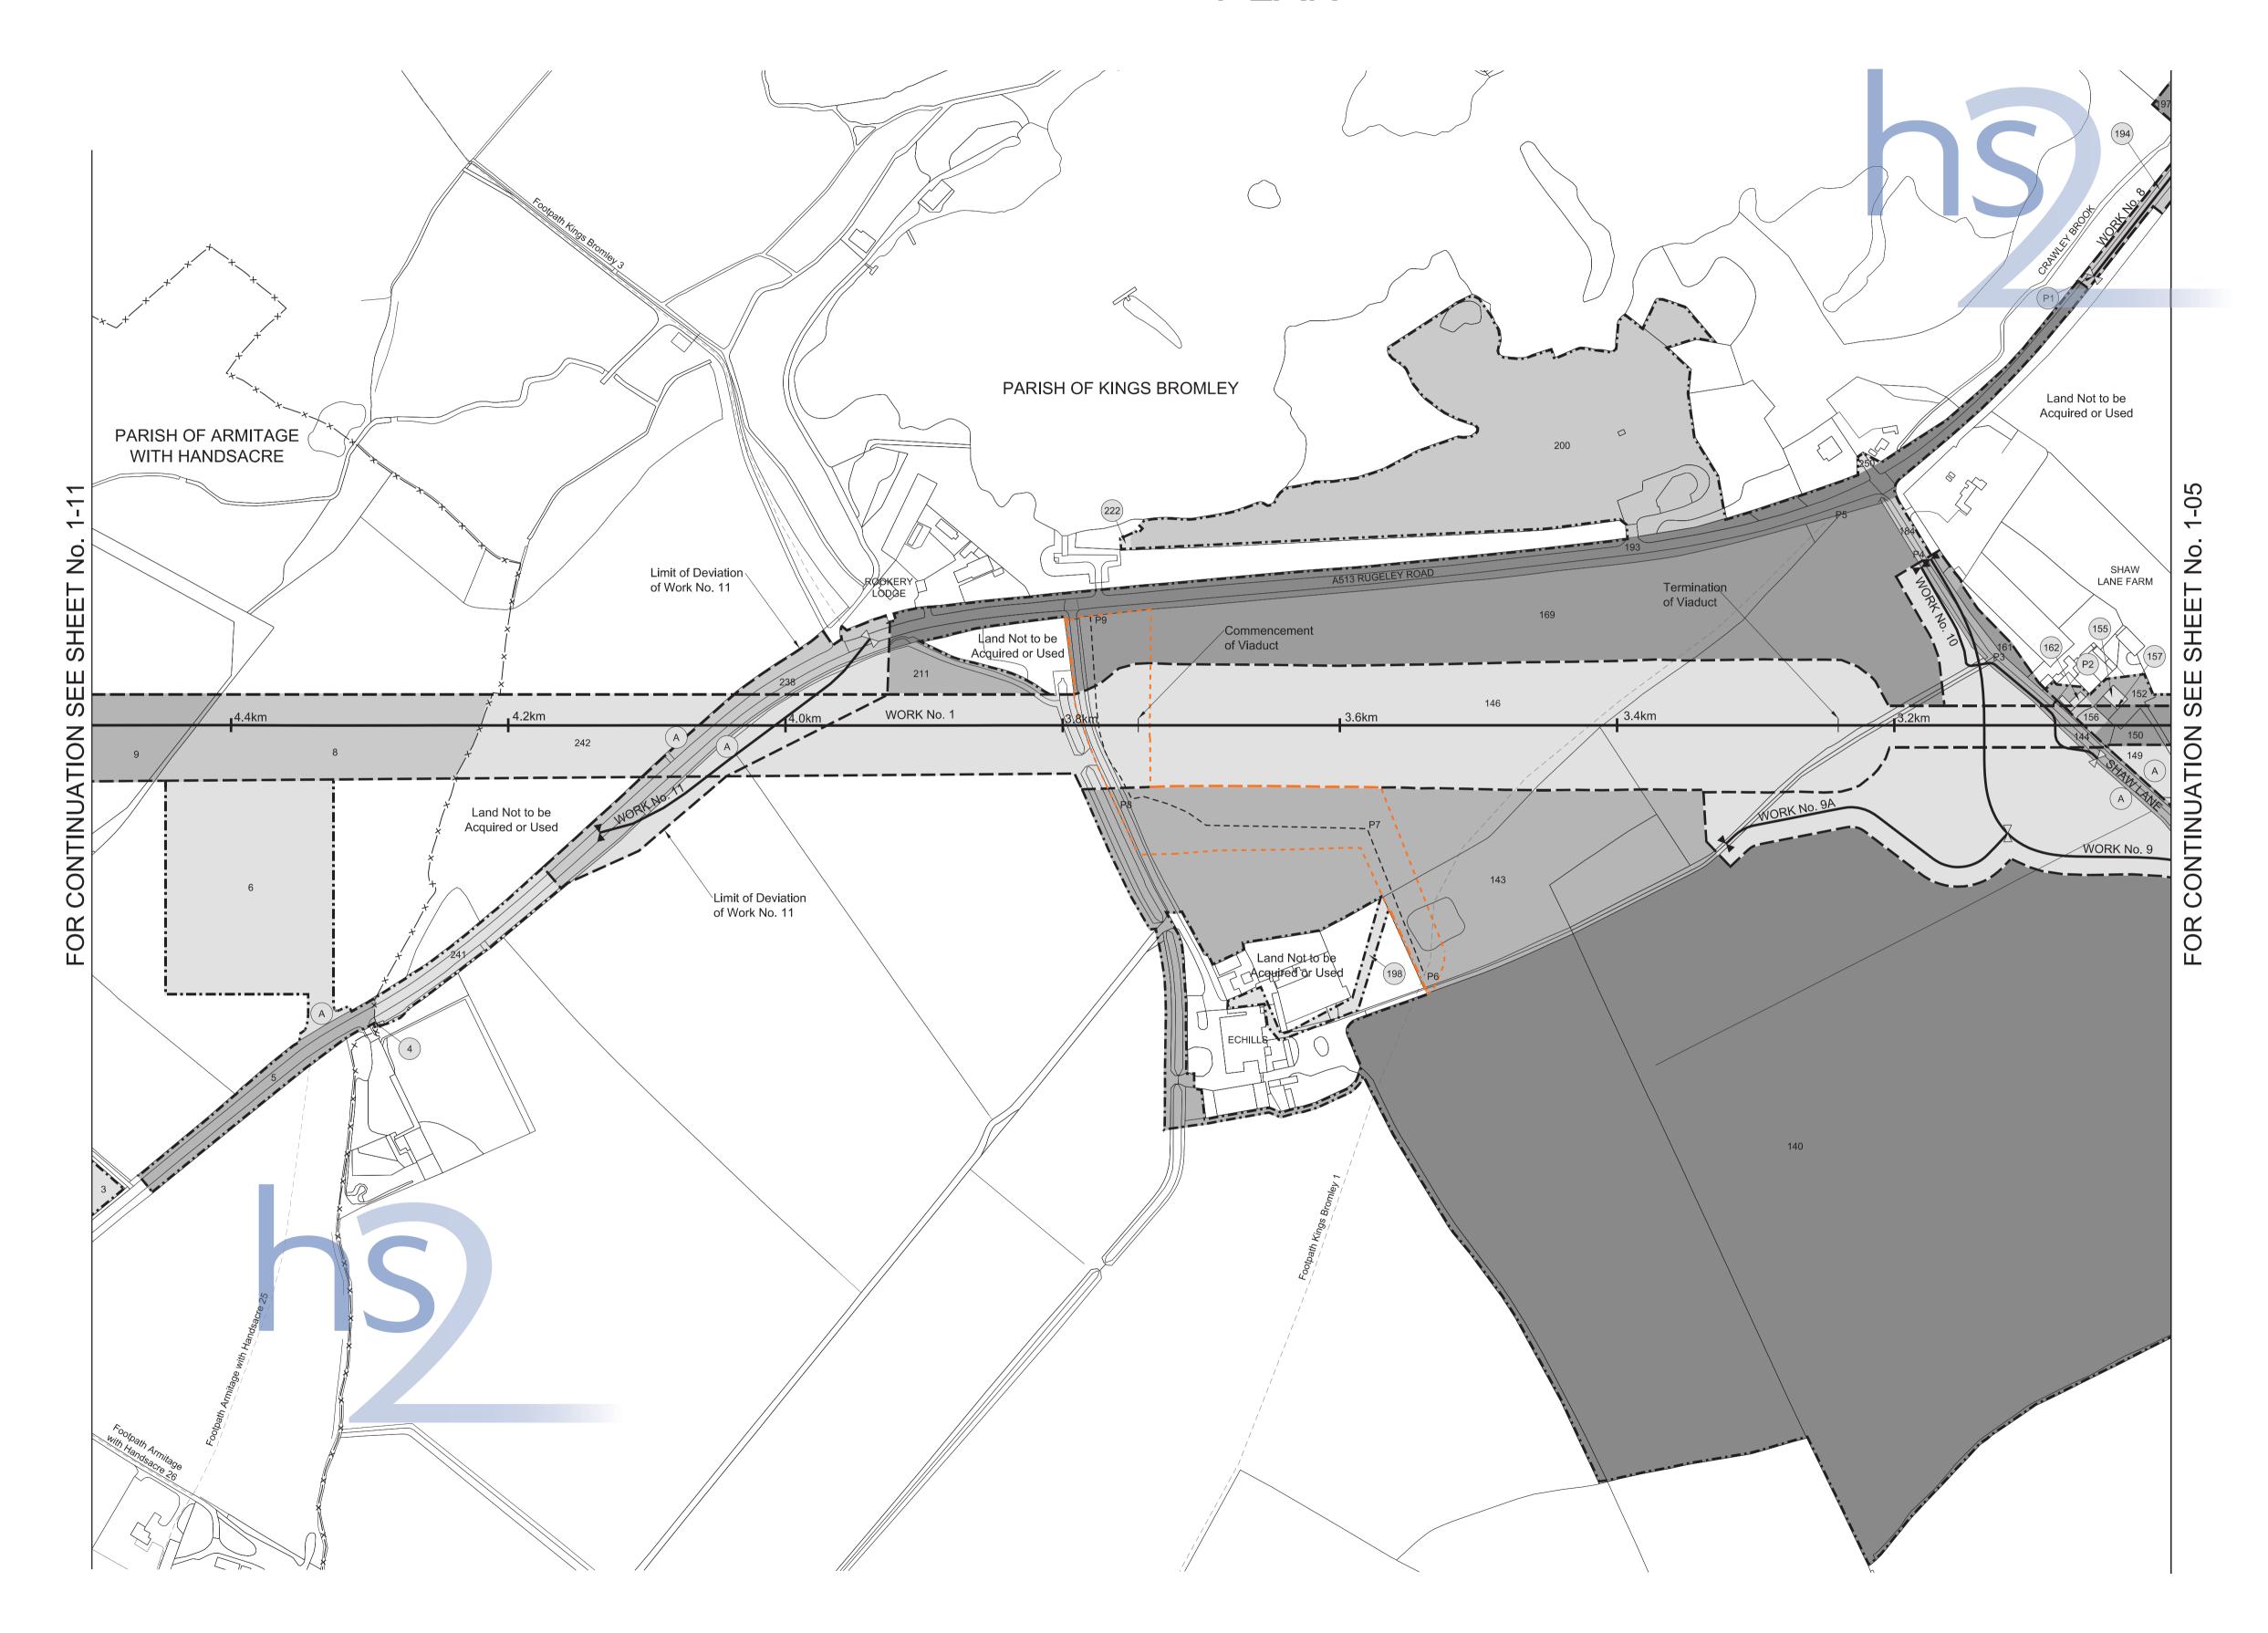

## INDEX OF WORKS

| Sheet Numbers |
|---------------|
|---------------|

| County of St | affordshire - District of Lichfield                              | Plans                        | Sections         |
|--------------|------------------------------------------------------------------|------------------------------|------------------|
| Work No. 1   | Railway                                                          | 1-02, 1-05, 1-10, 1-11, 1-13 | 2-01, 2-02, 2-03 |
| Work No. 2   | Access road                                                      | 1-01, 1-02, 1-03, 1-04       | 2-04             |
| Work No. 3   | Temporary bridge over Pyford Brook                               | 1-02                         | 2-05             |
| Work No. 4   | Diversion of fuel pipeline                                       | 1-02                         | 2-05             |
|              | Diversion of a gas main                                          |                              |                  |
| Work No. 6   | Access road                                                      | 1-02, 1-03, 1-08             |                  |
| Work No. 6A  | Realignment of Crawley Lane                                      |                              |                  |
| Work No. 6B  | Realignment of Crawley Lane                                      |                              | 2-06             |
|              | Diversion of the A515 Lichfield Road                             |                              |                  |
|              | Access road                                                      |                              |                  |
|              | Access road                                                      |                              |                  |
| Work No. 7C  |                                                                  |                              |                  |
|              | Realignment of the A513 Rugeley Road and the A515 Lichfield Road |                              |                  |
|              | Diversion of Shaw Lane                                           |                              |                  |
|              | Access road                                                      |                              |                  |
|              |                                                                  | 1-10.                        | 2-07             |
| Work No. 11  |                                                                  |                              | 2-07             |
|              | Temporary bridge                                                 |                              |                  |
| Work No. 13  |                                                                  |                              |                  |
| Work No. 14  |                                                                  |                              |                  |
| Work No. 15  |                                                                  |                              |                  |
| Work No. 15A |                                                                  | 1-11                         | 2-08             |
| Work No. 15B |                                                                  |                              |                  |
| Work No. 15C |                                                                  |                              |                  |
| Work No. 16  |                                                                  |                              |                  |
| Work No. 17  | ,                                                                |                              |                  |
| Work No. 18  |                                                                  |                              |                  |
| Work No. 18A | ,                                                                |                              |                  |
| Work No. 18B |                                                                  |                              |                  |
| Work No. 18C |                                                                  |                              |                  |
| Work No. 18D | · · · · · · · · · · · · · · · · · · ·                            |                              |                  |
| Work No. 18E | · · · · · · · · · · · · · · · · · · ·                            |                              |                  |
| Work No. 19  |                                                                  |                              |                  |
| Work No. 20  |                                                                  |                              | 0.10             |
| Work No. 20A | Diversion of Stonyford Lane                                      |                              |                  |
| Work No. 20B | Diversion of Hadley Gate Lane                                    |                              | 2-16             |
| Work No. 20C | Diversion of Hadley Gate Lane                                    |                              | 2-16             |
| Work No. 20D | Diversion of Blithbury Road                                      |                              | 2-16             |
| Work No. 21  | Bridge                                                           |                              | 2-16             |
| Work No. 22  | Diversion of Newlands Lane                                       |                              | 2-16             |
| Work No. 22A | Access road                                                      | 4.45                         | 2-17             |
| Work No. 22B | Access road                                                      |                              | 2-17             |
| Work No. 23  | Access road                                                      |                              | 2-17             |
| Work No. 24  | Realignment of Newlands Lane                                     |                              | 2-17             |
| Work No. 24A | Diversion of Moor Lane                                           |                              | 2-18             |
| Work No. 24B | Realignment of Moor Lane                                         |                              | 2-18             |
| Work No. 25  | Diversion of a watercourse                                       |                              | 2-18             |
| Work No. 26  | Diversion of Uttoxeter Road                                      | ,                            | 2-18             |
| Work No. 26A | Road                                                             |                              | 2-19             |
| Work No. 26B | Access road                                                      |                              | 2-19             |
| Work No. 27  | Diversion of Moreton Brook                                       |                              | 2-19             |
| Work No. 28  | Access road                                                      |                              | 2-19             |
| Work No. 29  | Temporary bridge                                                 | T-ZT                         | 2-19             |