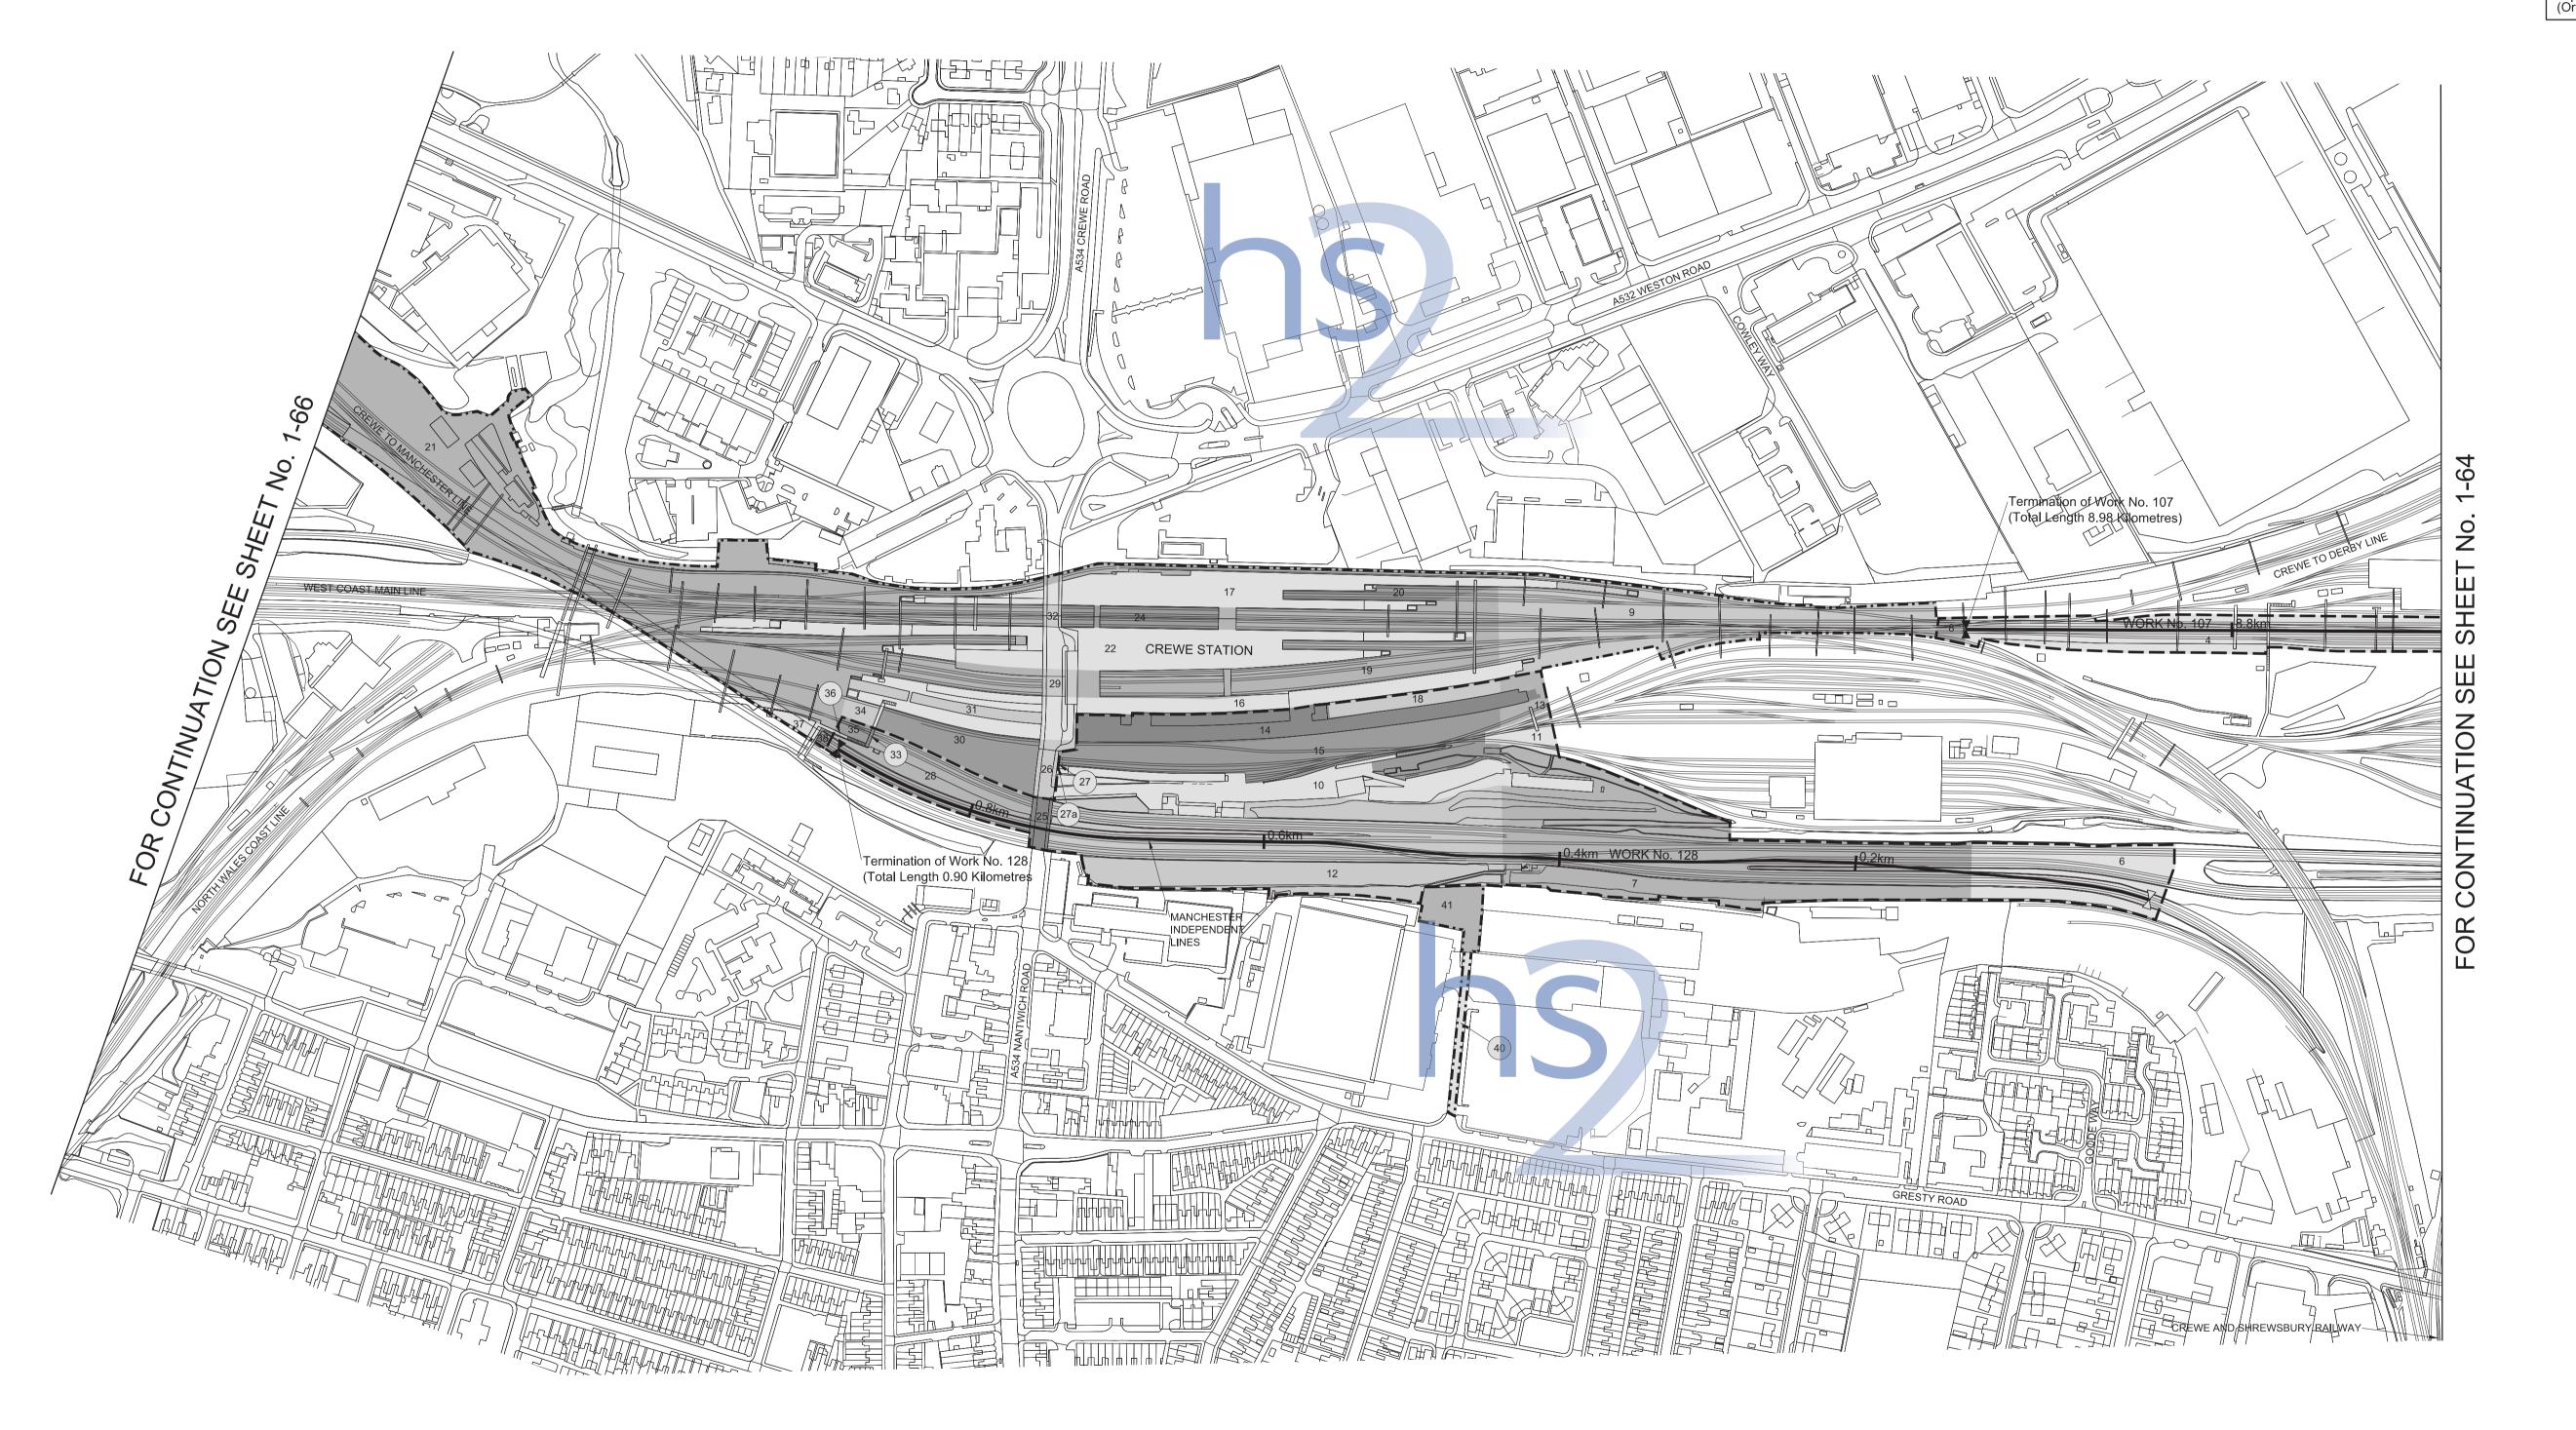

## INDEX OF WORKS

| Sheet Numbers |
|---------------|
|---------------|

| County of St | affordshire - District of Lichfield                              | Plans                        | Sections         |
|--------------|------------------------------------------------------------------|------------------------------|------------------|
| Work No. 1   | Railway                                                          | 1-02, 1-05, 1-10, 1-11, 1-13 | 2-01, 2-02, 2-03 |
| Work No. 2   | Access road                                                      | 1-01, 1-02, 1-03, 1-04       | 2-04             |
| Work No. 3   | Temporary bridge over Pyford Brook                               | 1-02                         | 2-05             |
| Work No. 4   | Diversion of fuel pipeline                                       | 1-02                         | 2-05             |
|              | Diversion of a gas main                                          |                              |                  |
| Work No. 6   | Access road                                                      | 1-02, 1-03, 1-08             |                  |
| Work No. 6A  | Realignment of Crawley Lane                                      |                              |                  |
| Work No. 6B  | Realignment of Crawley Lane                                      |                              | 2-06             |
|              | Diversion of the A515 Lichfield Road                             |                              |                  |
|              | Access road                                                      |                              |                  |
|              | Access road                                                      |                              |                  |
| Work No. 7C  |                                                                  |                              |                  |
|              | Realignment of the A513 Rugeley Road and the A515 Lichfield Road |                              |                  |
|              | Diversion of Shaw Lane                                           |                              |                  |
|              | Access road                                                      |                              |                  |
|              |                                                                  | 1-10.                        | 2-07             |
| Work No. 11  |                                                                  |                              | 2-07             |
|              | Temporary bridge                                                 |                              |                  |
| Work No. 13  |                                                                  |                              |                  |
| Work No. 14  |                                                                  |                              |                  |
| Work No. 15  |                                                                  |                              |                  |
| Work No. 15A |                                                                  | 1-11                         | 2-08             |
| Work No. 15B |                                                                  |                              |                  |
| Work No. 15C |                                                                  |                              |                  |
| Work No. 16  |                                                                  |                              |                  |
| Work No. 17  | ,                                                                |                              |                  |
| Work No. 18  |                                                                  |                              |                  |
| Work No. 18A | ,                                                                |                              |                  |
| Work No. 18B |                                                                  |                              |                  |
| Work No. 18C |                                                                  |                              |                  |
| Work No. 18D | · · · · · · · · · · · · · · · · · · ·                            |                              |                  |
| Work No. 18E | · · · · · · · · · · · · · · · · · · ·                            |                              |                  |
| Work No. 19  |                                                                  |                              |                  |
| Work No. 20  |                                                                  |                              | 0.10             |
| Work No. 20A | Diversion of Stonyford Lane                                      |                              |                  |
| Work No. 20B | Diversion of Hadley Gate Lane                                    |                              | 2-16             |
| Work No. 20C | Diversion of Hadley Gate Lane                                    |                              | 2-16             |
| Work No. 20D | Diversion of Blithbury Road                                      |                              | 2-16             |
| Work No. 21  | Bridge                                                           |                              | 2-16             |
| Work No. 22  | Diversion of Newlands Lane                                       |                              | 2-16             |
| Work No. 22A | Access road                                                      | 4.45                         | 2-17             |
| Work No. 22B | Access road                                                      |                              | 2-17             |
| Work No. 23  | Access road                                                      |                              | 2-17             |
| Work No. 24  | Realignment of Newlands Lane                                     |                              | 2-17             |
| Work No. 24A | Diversion of Moor Lane                                           |                              | 2-18             |
| Work No. 24B | Realignment of Moor Lane                                         |                              | 2-18             |
| Work No. 25  | Diversion of a watercourse                                       |                              | 2-18             |
| Work No. 26  | Diversion of Uttoxeter Road                                      | ,                            | 2-18             |
| Work No. 26A | Road                                                             |                              | 2-19             |
| Work No. 26B | Access road                                                      |                              | 2-19             |
| Work No. 27  | Diversion of Moreton Brook                                       |                              | 2-19             |
| Work No. 28  | Access road                                                      |                              | 2-19             |
| Work No. 29  | Temporary bridge                                                 | T-ZT                         | 2-19             |

#### County of Staffordshire - Borough of Stafford

| Work No. 17  | Railway                              |            | 2-12, 2-13       |
|--------------|--------------------------------------|------------|------------------|
| Work No. 30  | Realignment of Bishton Lane          | 1-21, 1-22 | 2-20             |
| Work No. 30A | Access road                          | 1-21       | 2-20             |
| Work No. 30B | Access road.                         | 1-21       | 2-20             |
| Work No. 31  | Access road                          | 1-23       | 2-21             |
| Work No. 32  | Diversion of a gas main              | 1-23       | 2-21             |
| Work No. 33  | Diversion of a gas main              | 1-23, 1-24 | 2-21             |
| Work No. 34  | Access road                          | 1-23       | 2-21             |
| Work No. 35  | Diversion of fuel pipeline           | 1-23, 1-24 | 2-21             |
| Work No. 36  |                                      | 1-24       | 2-22             |
| Work No. 36A | Diversion of Tolldish Lane           | 1-23, 1-24 | 2-22             |
| Work No. 36B | Temporary diversion of Tolldish Lane | 1-23, 1-24 | 2-22             |
| Work No. 37  | Temporary bridge                     | 1-24       | 2-22             |
| Work No. 38  | Temporary bridge                     | 1-24       | 2-22             |
| Work No. 39  | Temporary bridge                     | 1-24       | 2-22             |
| Work No. 40  | Temporary bridge                     | 1-24       | 2-22             |
| Work No. 41  | Temporary bridge                     | 1-24       | 2-23             |
| Work No. 42  | Diversion of a gas main              | 1-24       | 2-23             |
| Work No. 43  |                                      | 1-24       | 2-23             |
| Work No. 43A | Realignment of Great Haywood Road    | 1-26, 1-27 | 2-23             |
| Work No. 43B | Realignment of Great Haywood Road    | 1-27       | 2-23             |
| Work No. 44  | Diversion of fuel pipeline           | 1-26, 1-28 | 2-24             |
| Work No. 45  | Access road                          | 1-26       | 2-24             |
| Work No. 46  | Diversion of a gas main              | 1-26, 1-28 | 2-24             |
| Work No. 47  |                                      | 1-26, 1-28 |                  |
| Work No. 48  | Railway                              |            | 2-25, 2-26, 2-27 |
| Work No. 49  |                                      | 1-28       |                  |
| Work No. 49A |                                      | 1-28       |                  |

#### **Sheet Numbers**

| county of Sta | affordshire - Borough of Stafford              | Plans                                 | Section    |
|---------------|------------------------------------------------|---------------------------------------|------------|
| ork No. 50.   | Access road                                    | 1-30                                  | 2-28       |
| ork No. 51    | Diversion of the A518 Weston Road              | 1-30                                  | 2-28       |
| ork No. 51A   | Access road                                    | 1-30                                  | 2-28       |
| ork No. 51B   | Access road                                    | 1-30                                  | 2-28       |
| ork No. 52    | Access road                                    | 1-30                                  | 2-29       |
| ork No. 53.   | Footbridge                                     | 1-31                                  | 2-29       |
| ork No. 53A   | Access road                                    | 1_31                                  | 2-29       |
| ork No. 54    | Diversion of Sandon Road                       | 1-31. 1-32                            | 2-29       |
| ork No. 54A   | Road                                           | 1 21                                  | 2-29       |
|               |                                                | 4.24.4.22                             |            |
| ork No. 54B   | Diversion of Hopton Lane                       |                                       | 2-29, 2-30 |
| ork No. 55    | Access road                                    |                                       | 2-30       |
| ork No. 56.   | Access road                                    |                                       | 2-30       |
| ork No. 56A   | Access road                                    | 1-32                                  | 2-30       |
| ork No. 57    | Diversion of fuel pipeline                     |                                       | 2-30       |
| ork No. 58    | Diversion of a gas main                        | 1-32                                  | 2-30       |
| ork No. 59    | Access road                                    |                                       | 2-30       |
| ork No. 60    | Diversion of Marston Lane                      | 1-32, 1-33                            |            |
| ork No. 60A   | Realignment of Marston Lane and Yarlet Lane    | 1-33                                  | 2-31       |
| ork No. 60B   | Realignment of Marston Lane                    | 1-33                                  | 2-31       |
| ork No. 61    | Realignment of the A34 Stone Road              |                                       | 2-31       |
| ork No. 61A   | Temporary diversion of the A34 Stone Road      |                                       | 2-32       |
| ork No. 62    | Railway                                        |                                       | 2-33, 2-34 |
| ork No. 63    | Diversion of a gas main                        | · · · ·                               | 2-35       |
| ork No. 64.   | Access road                                    | 1-35                                  | 2-35       |
| ork No. 65    | Diversion of Pirehill Lane                     | 1_36                                  | 2-35       |
| ork No. 66.   | Access road                                    | 1 36                                  | 2-35       |
| ork No. 67    |                                                | 1 26 1 27 1 20                        | 2-36       |
|               | Railway                                        | , ,                                   |            |
| ork No. 67A   | Railway siding                                 |                                       | 2-37       |
| ork No. 67B   | Railway siding                                 |                                       | 2-37       |
| ork No. 67C   | Railway                                        | 1-37, 1-38                            | 2-38       |
| ork No. 67D   | Railway                                        | 1-37, 1-38                            | 2-38       |
| ork No. 68    | Diversion of Eccleshall Road                   |                                       | 2-39       |
| ork No. 68A   | Access road                                    | 1-37                                  | 2-39       |
| ork No. 68B   | Access road                                    |                                       |            |
| ork No. 69    | Diversion of Yarnfield Lane                    | 1-39, 1-40                            |            |
| ork No. 69A   | Access road                                    | 1-40                                  | 2-40       |
| ork No. 69B   | Reconstruction of Yarnfield Lane               | 1-38                                  | 2-40       |
| ork No. 70    | Realignment of the M6 Motorway                 | 1-37, 1-39, 1-41                      | 2-40       |
|               | Access road                                    |                                       |            |
| ork No. 70B   |                                                |                                       |            |
|               | Railway                                        |                                       |            |
|               | Access road                                    |                                       |            |
|               | Access road                                    | · · · · · · · · · · · · · · · · · · · |            |
|               | Access road.                                   |                                       |            |
|               | Access road Access road                        |                                       |            |
|               | Access road                                    | 1-43                                  | 2-45       |
| ork No. 75    | Diversion of Tittensor Road                    | 1-43                                  | 2-45       |
| ork No. 75A   |                                                | 1-43                                  | 2-45       |
| ork No. 76.   | Diversion of a gas main                        | 1-43                                  | 2-45       |
| ork No. 77    | Diversion of a gas main                        | 1-43                                  | 2-45       |
| ork No. 78    | Realignment of the A519 Newcastle Road         | 1-44.                                 | 2-45       |
| ork No. 78A   | Diversion of the A51 Stone Road                | 1-43, 1-44                            | 2-46       |
| ork No. 78B   | Temporary diversion of the A519 Newcastle Road | 1-44                                  | 2-46       |
| ork No. 78C   | Access road.                                   | 1-44.                                 | 2-46       |
| ork No. 79    | Temporary bridge                               | 1-44                                  | 2-46       |
| ork No. 80    | Access road                                    |                                       |            |
| ork No. 81    | Railway                                        |                                       |            |
| ork No. 82    | Access road                                    |                                       |            |
| ork No. 83    | Access road                                    |                                       |            |
| ork No. 84.   | Realignment of Common Lane                     | 1_15                                  | 2-49       |
| ork No. 85    | Bridge Bridge                                  |                                       |            |
|               |                                                |                                       |            |
| ork No. 86    | Bridge                                         |                                       |            |
| ork No. 87    | Diversion of Dog Lane                          |                                       |            |
| ork No. 88    |                                                |                                       |            |
| ork No. 89    |                                                |                                       |            |