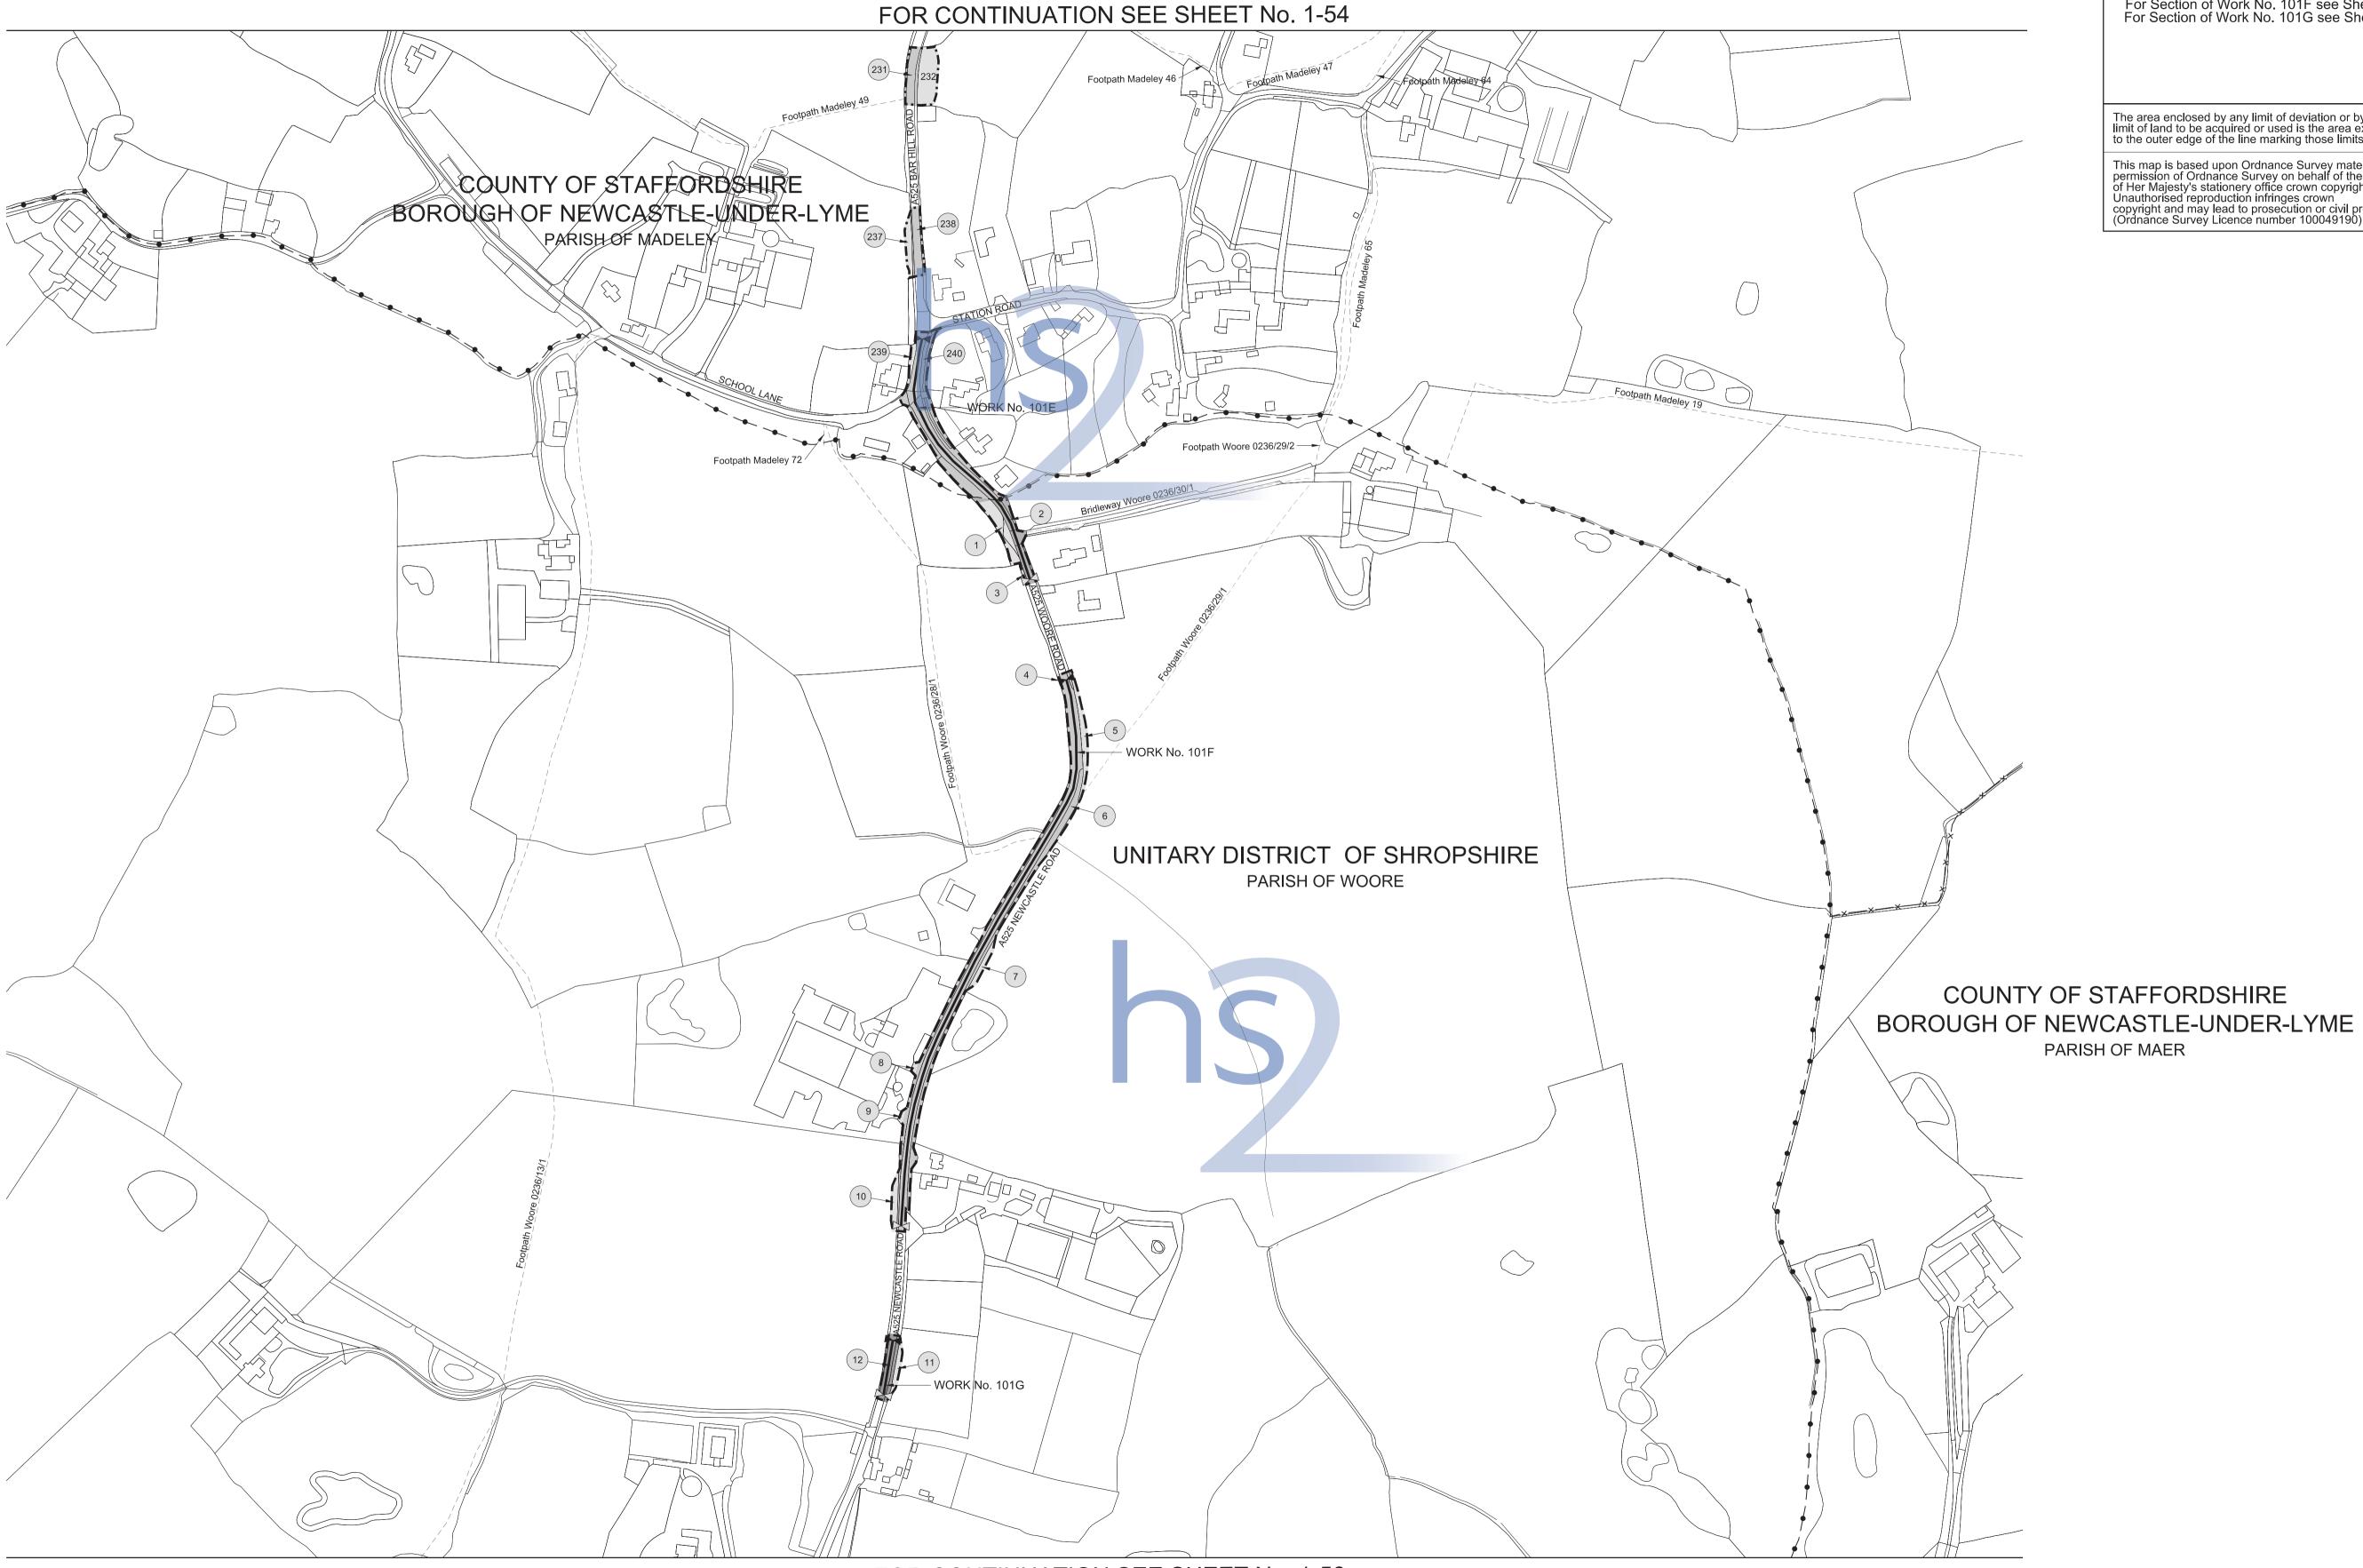

### **KEY TO PLANS**

----- Existing Public Right of Way Commencement of Work Centre Line of Surface Work ----- Limit of Deviation for New and Diverted Public Right of Way Termination of Work — — — — Combined Limit of Deviation for Work and Limit of Deviation for New and Diverted Public Right of Way ----- New Public Right of Way ----- Centre Line of Tunnel or other Subsurface Work Commencement and Termination of Work Combined Limit of Land to be Acquired or Used and Limit of Deviation for New and Diverted Public Right of Way **— — — — —** Limit of Deviation for Work A New / Improved Access — — — New/Diverted Overhead Power Lines Limit of Land to be Acquired or Used ← ← ← County / Borough / District Boundary 