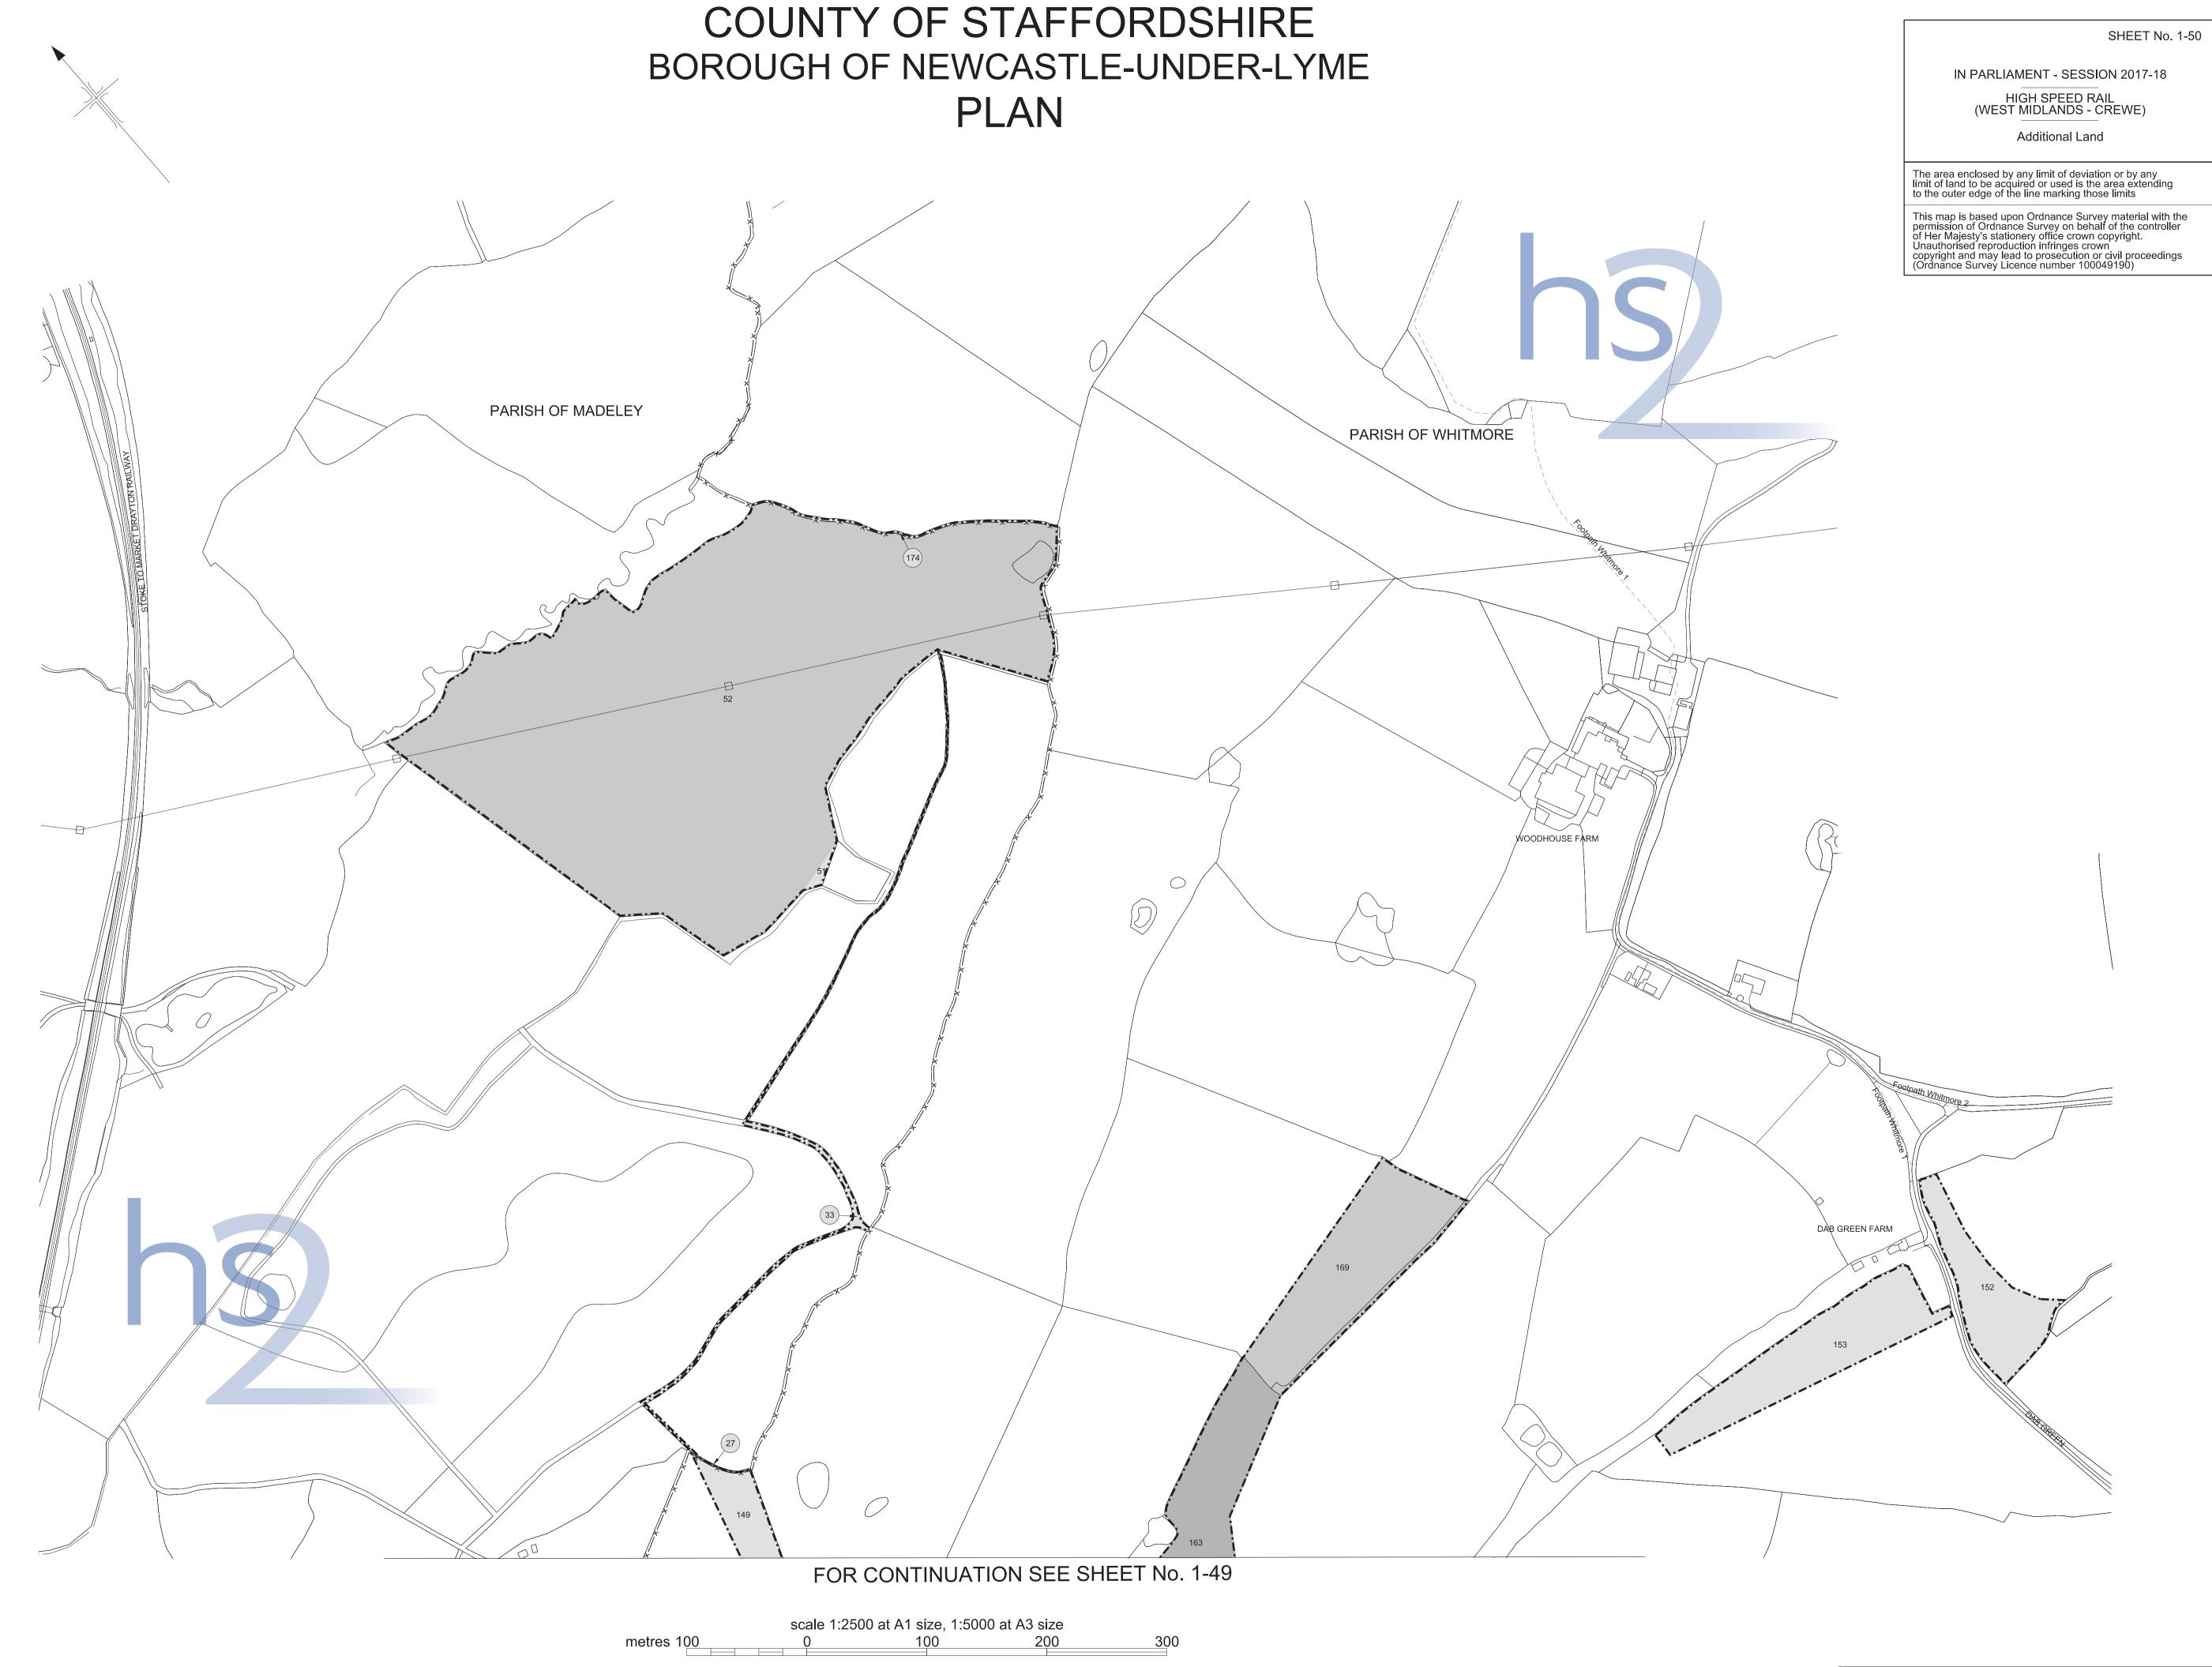

IN PARLIAMENT - SESSION 2017-19

HIGH SPEED RAIL
(WEST MIDLANDS - CREWE)

Sheet 1 of 2