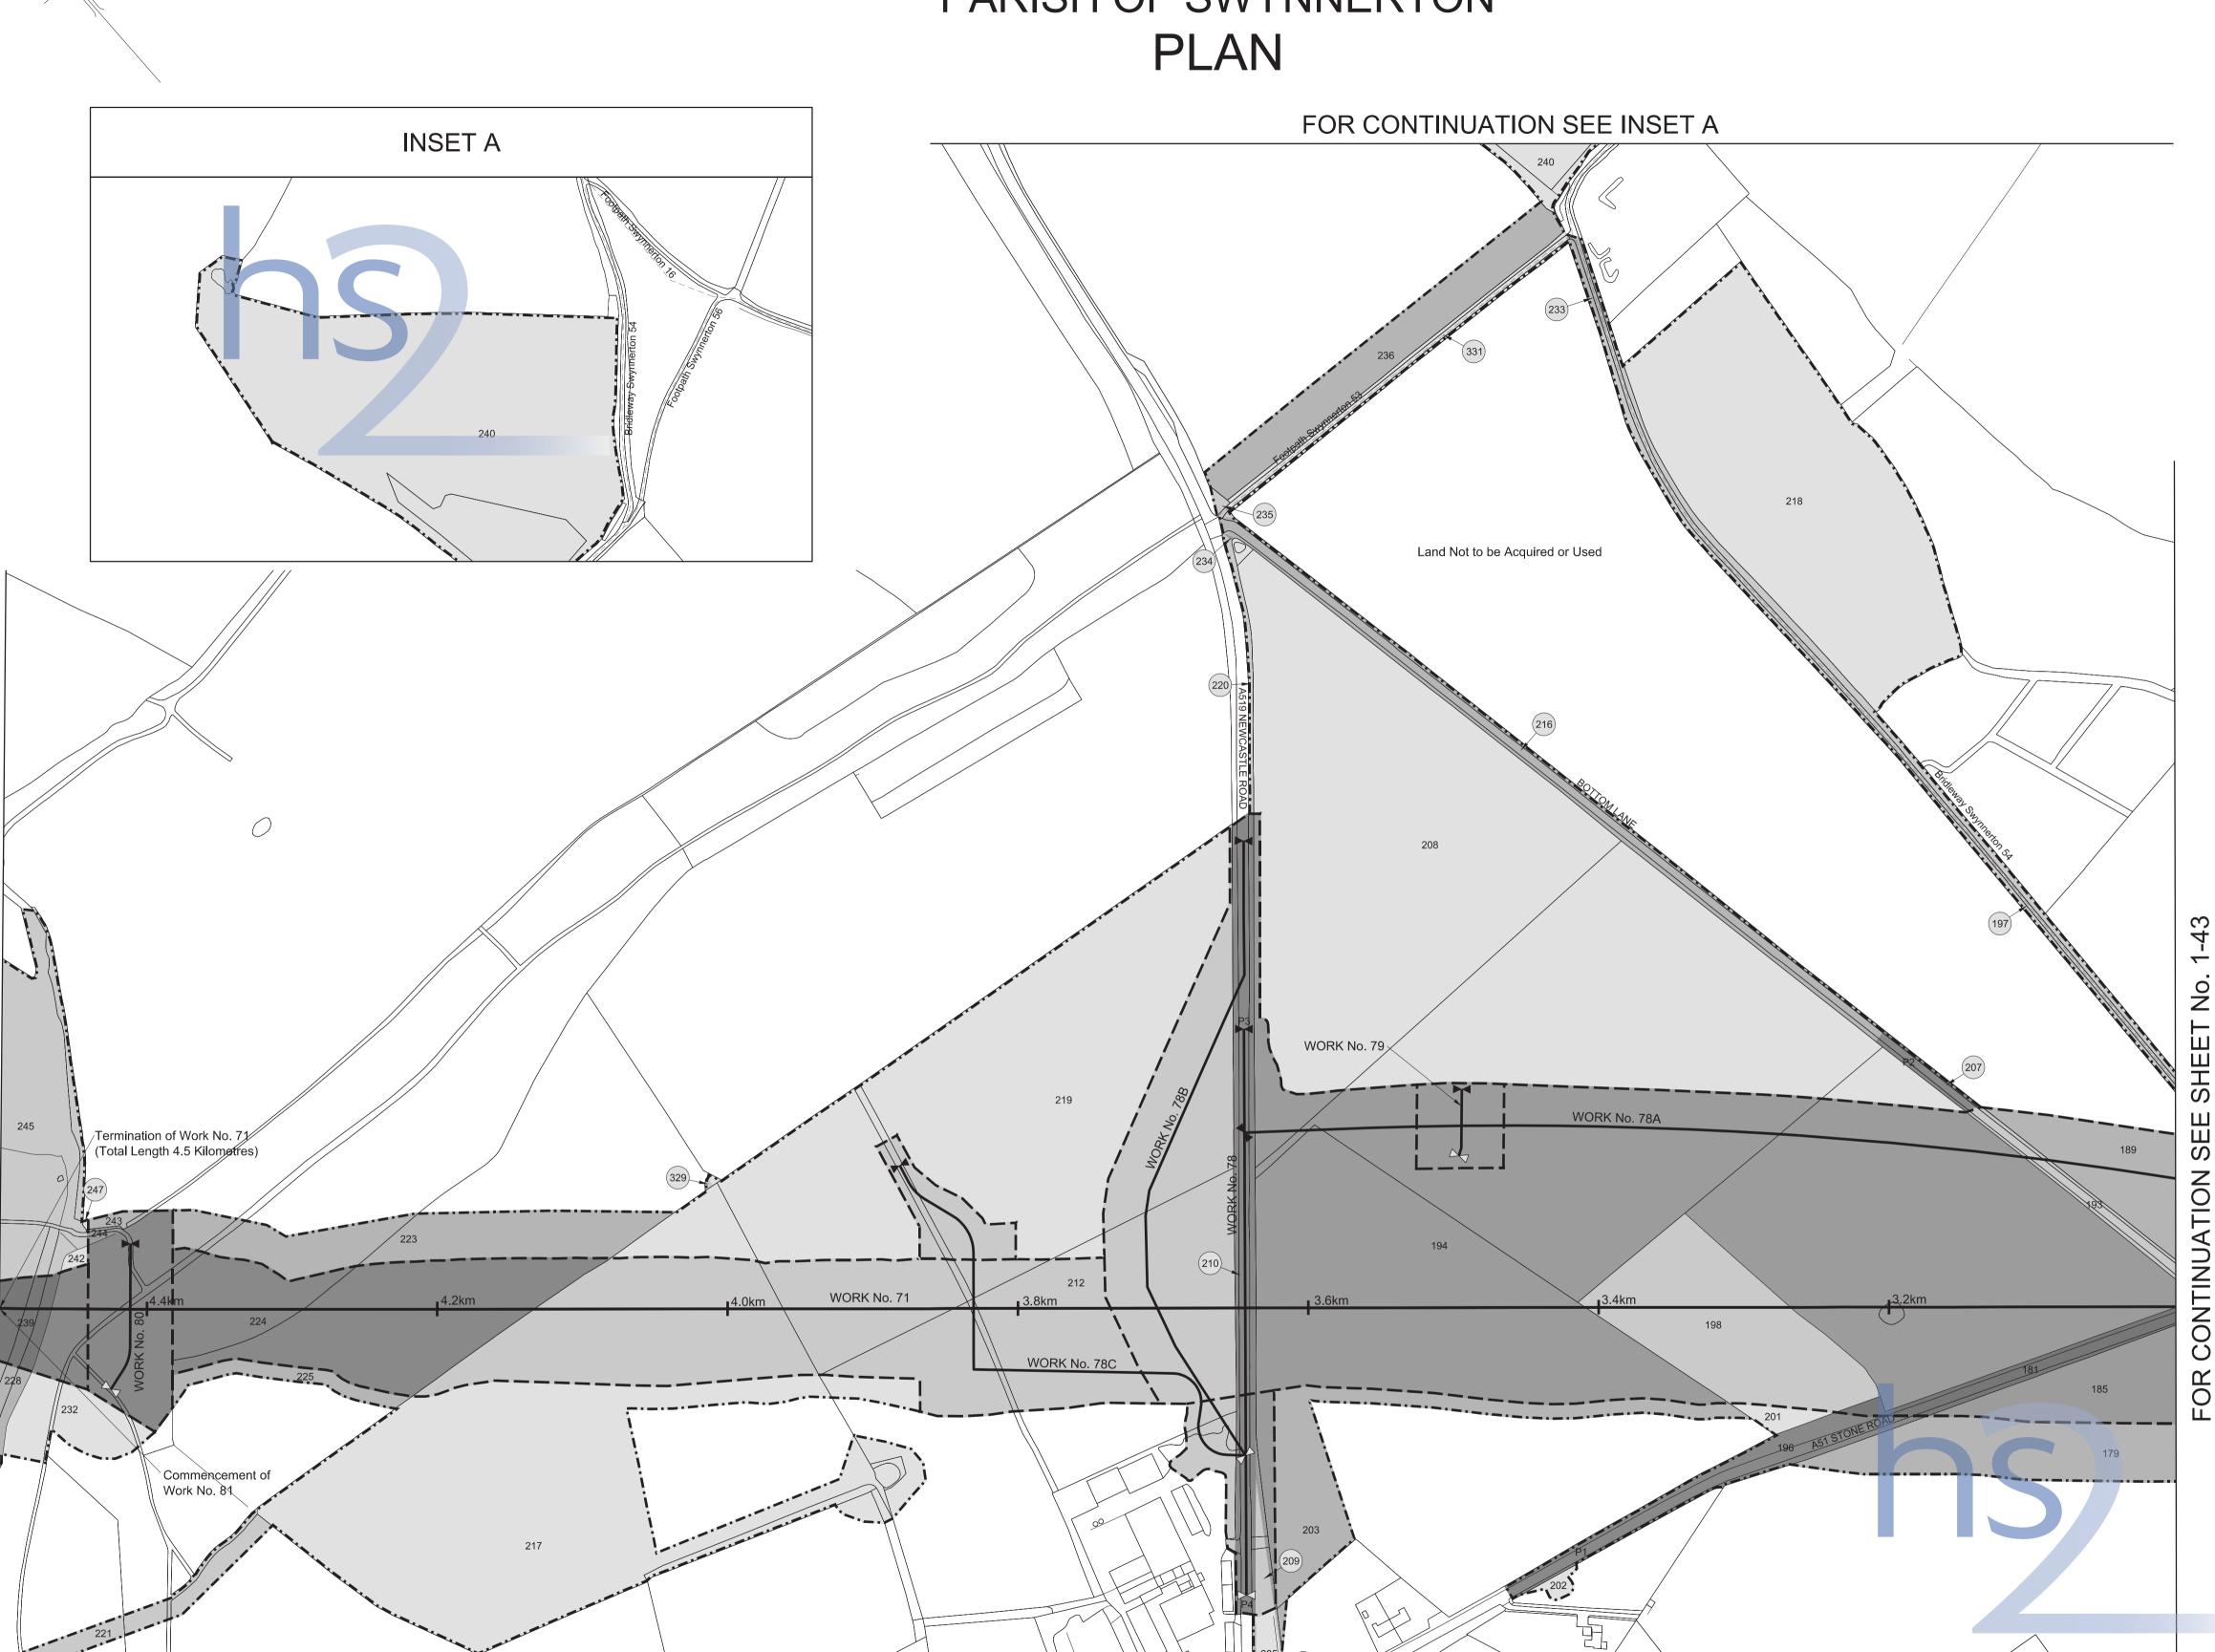

#### **Sheet Numbers**

| county of Sta | affordshire - Borough of Stafford              | Plans                                 | Section    |
|---------------|------------------------------------------------|---------------------------------------|------------|
| ork No. 50.   | Access road                                    | 1-30                                  | 2-28       |
| ork No. 51    | Diversion of the A518 Weston Road              | 1-30                                  | 2-28       |
| ork No. 51A   | Access road                                    | 1-30                                  | 2-28       |
| ork No. 51B   | Access road                                    | 1-30                                  | 2-28       |
| ork No. 52    | Access road                                    | 1-30                                  | 2-29       |
| ork No. 53.   | Footbridge                                     | 1-31                                  | 2-29       |
| ork No. 53A   | Access road                                    | 1_31                                  | 2-29       |
| ork No. 54    | Diversion of Sandon Road                       | 1-31. 1-32                            | 2-29       |
| ork No. 54A   | Road                                           | 1 21                                  | 2-29       |
|               |                                                | 4.24.4.22                             |            |
| ork No. 54B   | Diversion of Hopton Lane                       |                                       | 2-29, 2-30 |
| ork No. 55    | Access road                                    |                                       | 2-30       |
| ork No. 56.   | Access road                                    |                                       | 2-30       |
| ork No. 56A   | Access road                                    | 1-32                                  | 2-30       |
| ork No. 57    | Diversion of fuel pipeline                     |                                       | 2-30       |
| ork No. 58    | Diversion of a gas main                        | 1-32                                  | 2-30       |
| ork No. 59    | Access road                                    |                                       | 2-30       |
| ork No. 60    | Diversion of Marston Lane                      | 1-32, 1-33                            |            |
| ork No. 60A   | Realignment of Marston Lane and Yarlet Lane    | 1-33                                  | 2-31       |
| ork No. 60B   | Realignment of Marston Lane                    | 1-33                                  | 2-31       |
| ork No. 61    | Realignment of the A34 Stone Road              |                                       | 2-31       |
| ork No. 61A   | Temporary diversion of the A34 Stone Road      |                                       | 2-32       |
| ork No. 62    | Railway                                        |                                       | 2-33, 2-34 |
| ork No. 63    | Diversion of a gas main                        | · · · ·                               | 2-35       |
| ork No. 64.   | Access road                                    | 1-35                                  | 2-35       |
| ork No. 65    | Diversion of Pirehill Lane                     | 1_36                                  | 2-35       |
| ork No. 66.   | Access road                                    | 1 36                                  | 2-35       |
| ork No. 67    |                                                | 1 26 1 27 1 20                        | 2-36       |
|               | Railway                                        | , ,                                   |            |
| ork No. 67A   | Railway siding                                 |                                       | 2-37       |
| ork No. 67B   | Railway siding                                 |                                       | 2-37       |
| ork No. 67C   | Railway                                        | 1-37, 1-38                            | 2-38       |
| ork No. 67D   | Railway                                        | 1-37, 1-38                            | 2-38       |
| ork No. 68    | Diversion of Eccleshall Road                   |                                       | 2-39       |
| ork No. 68A   | Access road                                    | 1-37                                  | 2-39       |
| ork No. 68B   | Access road                                    |                                       |            |
| ork No. 69    | Diversion of Yarnfield Lane                    | 1-39, 1-40                            |            |
| ork No. 69A   | Access road                                    | 1-40                                  | 2-40       |
| ork No. 69B   | Reconstruction of Yarnfield Lane               | 1-38                                  | 2-40       |
| ork No. 70    | Realignment of the M6 Motorway                 | 1-37, 1-39, 1-41                      | 2-40       |
|               | Access road                                    |                                       |            |
| ork No. 70B   |                                                |                                       |            |
|               | Railway                                        |                                       |            |
|               | Access road                                    |                                       |            |
|               | Access road                                    | · · · · · · · · · · · · · · · · · · · |            |
|               | Access road.                                   |                                       |            |
|               | Access road Access road                        |                                       |            |
|               | Access road                                    | 1-43                                  | 2-45       |
| ork No. 75    | Diversion of Tittensor Road                    | 1-43                                  | 2-45       |
| ork No. 75A   |                                                | 1-43                                  | 2-45       |
| ork No. 76.   | Diversion of a gas main                        | 1-43                                  | 2-45       |
| ork No. 77    | Diversion of a gas main                        | 1-43                                  | 2-45       |
| ork No. 78    | Realignment of the A519 Newcastle Road         | 1-44.                                 | 2-45       |
| ork No. 78A   | Diversion of the A51 Stone Road                | 1-43, 1-44                            | 2-46       |
| ork No. 78B   | Temporary diversion of the A519 Newcastle Road | 1-44                                  | 2-46       |
| ork No. 78C   | Access road.                                   | 1-44.                                 | 2-46       |
| ork No. 79    | Temporary bridge                               | 1-44                                  | 2-46       |
| ork No. 80    | Access road                                    |                                       |            |
| ork No. 81    | Railway                                        |                                       |            |
| ork No. 82    | Access road                                    |                                       |            |
| ork No. 83    | Access road                                    |                                       |            |
| ork No. 84.   | Realignment of Common Lane                     | 1_15                                  | 2-49       |
| ork No. 85    | Bridge Bridge                                  |                                       |            |
|               |                                                |                                       |            |
| ork No. 86    | Bridge                                         |                                       |            |
| ork No. 87    | Diversion of Dog Lane                          |                                       |            |
| ork No. 88    |                                                |                                       |            |
| ork No. 89    |                                                |                                       |            |