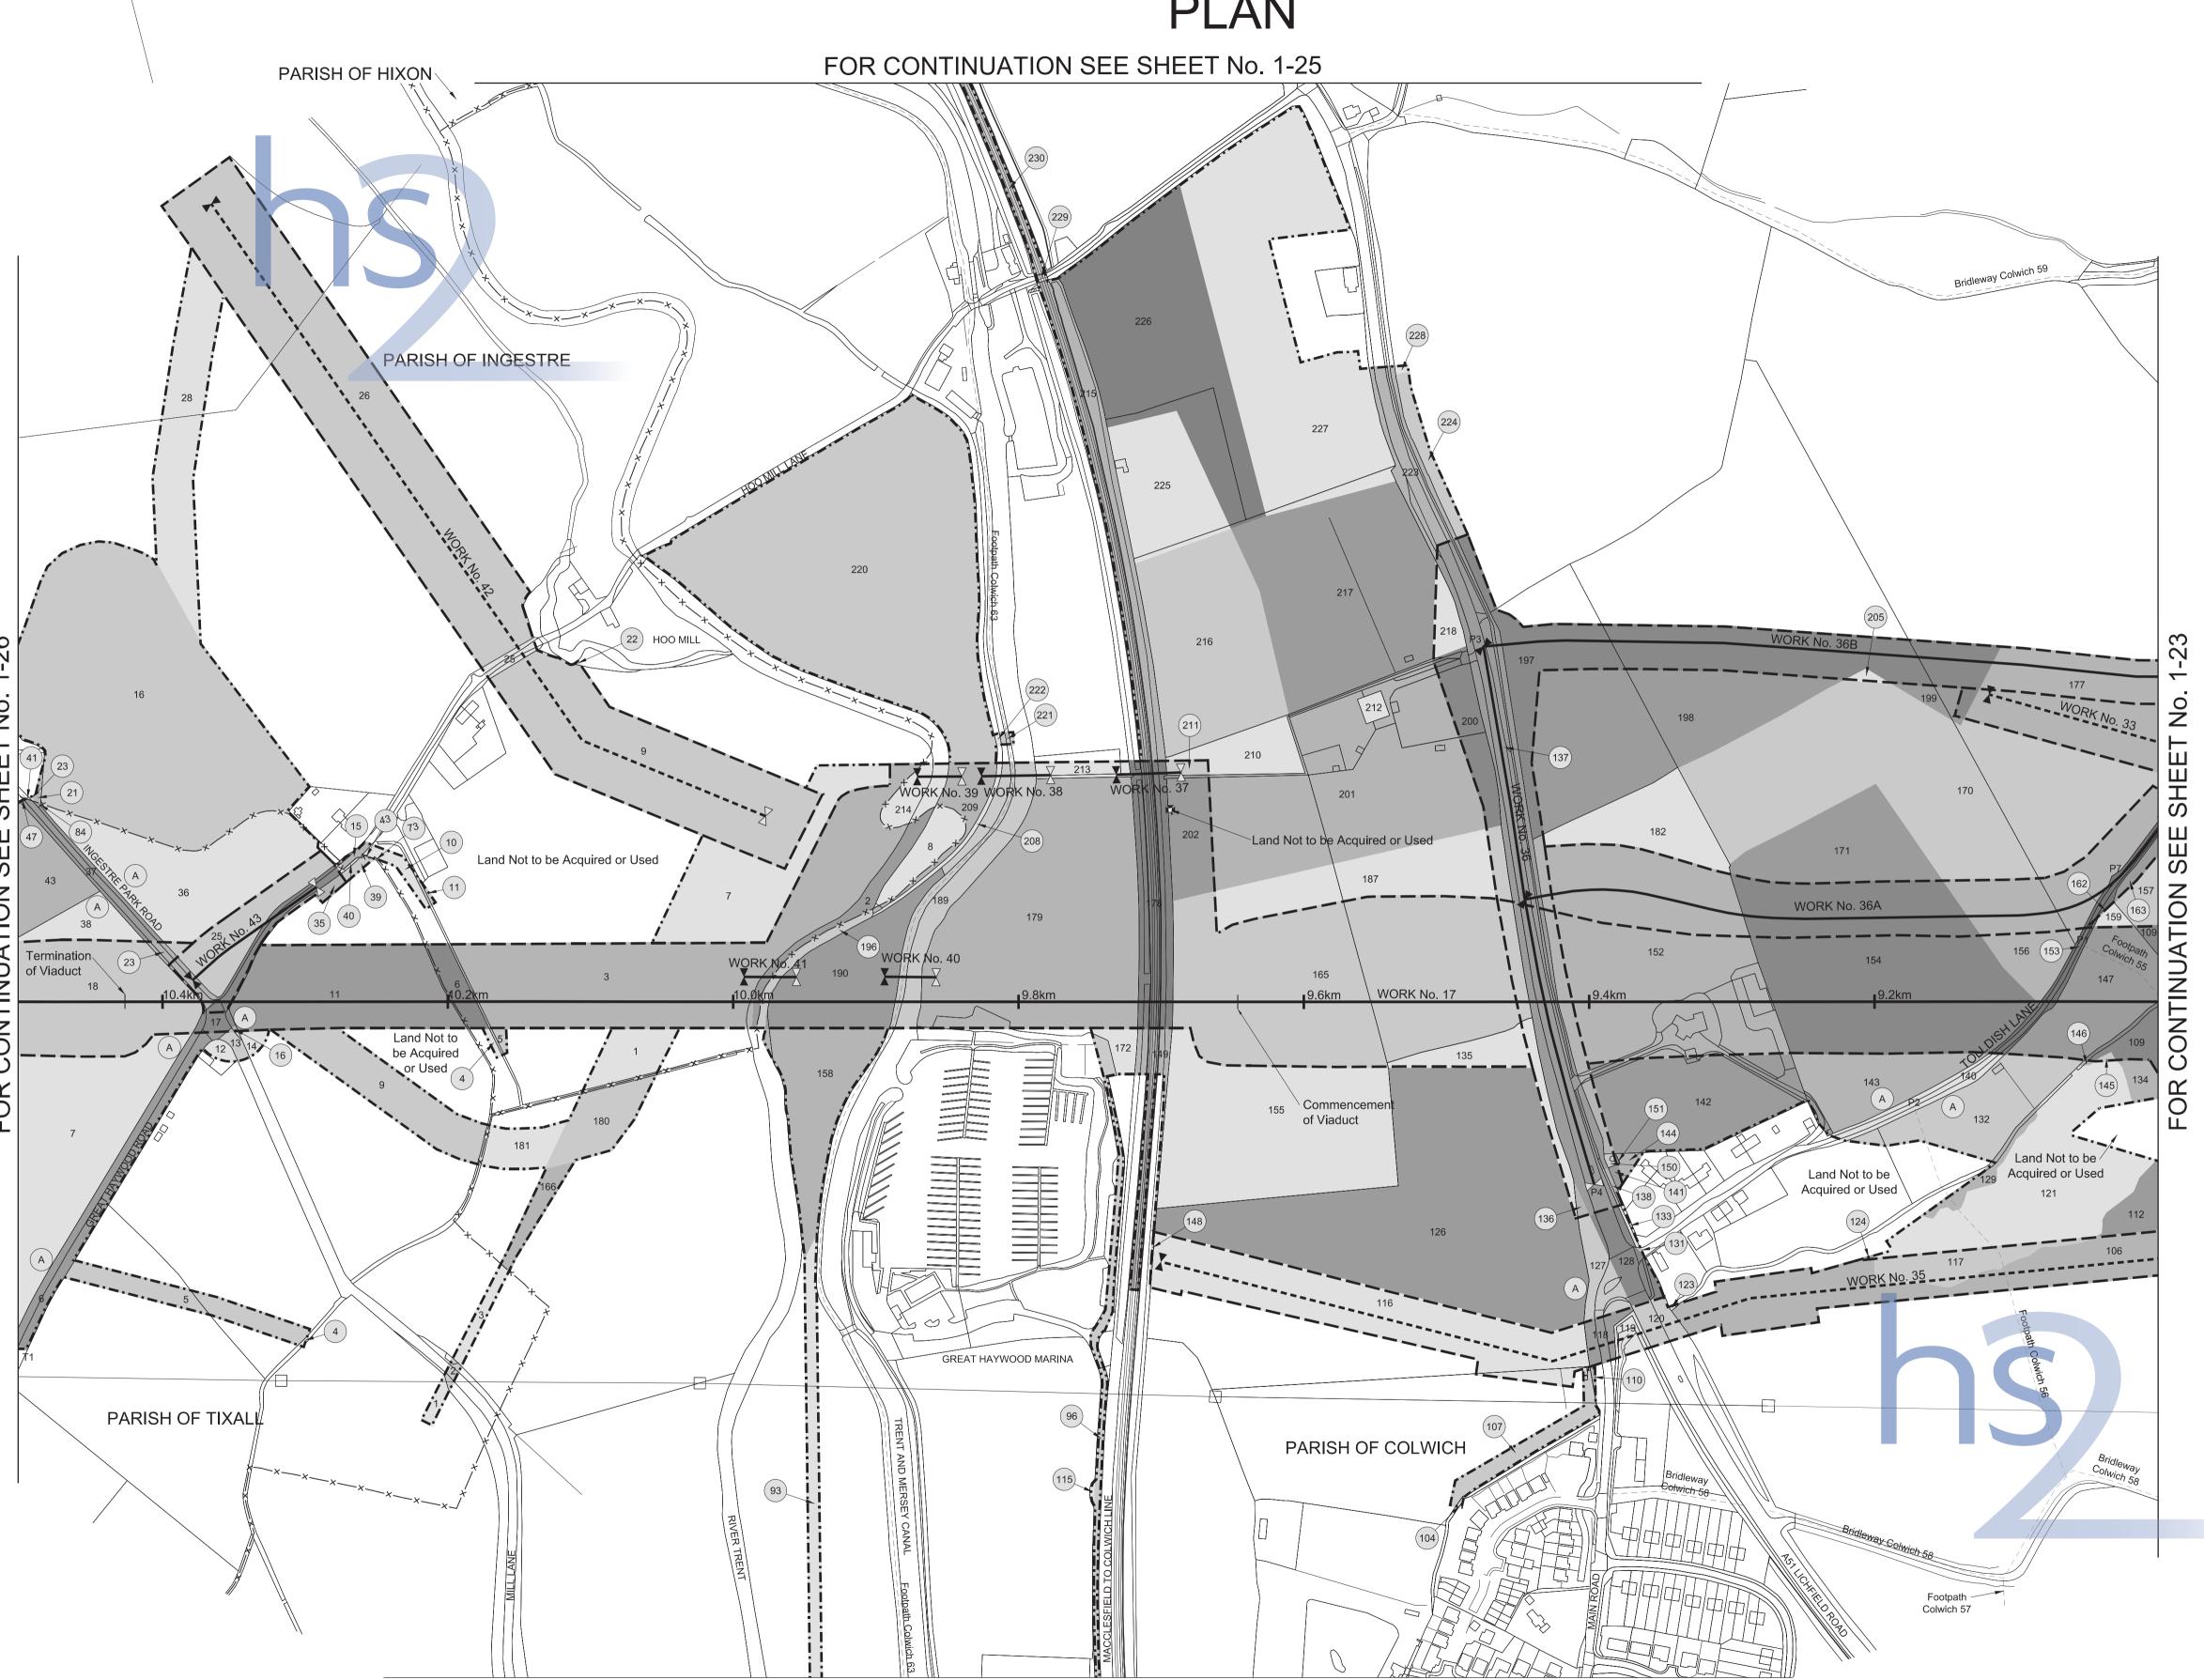

## INDEX OF WORKS

| Sheet Numbers |
|---------------|
|---------------|

| County of St | affordshire - District of Lichfield                              | Plans                        | Sections         |
|--------------|------------------------------------------------------------------|------------------------------|------------------|
| Work No. 1   | Railway                                                          | 1-02, 1-05, 1-10, 1-11, 1-13 | 2-01, 2-02, 2-03 |
| Work No. 2   | Access road                                                      | 1-01, 1-02, 1-03, 1-04       | 2-04             |
| Work No. 3   | Temporary bridge over Pyford Brook                               | 1-02                         | 2-05             |
| Work No. 4   | Diversion of fuel pipeline                                       | 1-02                         | 2-05             |
|              | Diversion of a gas main                                          |                              |                  |
| Work No. 6   | Access road                                                      | 1-02, 1-03, 1-08             |                  |
| Work No. 6A  | Realignment of Crawley Lane                                      |                              |                  |
| Work No. 6B  | Realignment of Crawley Lane                                      |                              | 2-06             |
|              | Diversion of the A515 Lichfield Road                             |                              |                  |
|              | Access road                                                      |                              |                  |
|              | Access road                                                      |                              |                  |
| Work No. 7C  |                                                                  |                              |                  |
|              | Realignment of the A513 Rugeley Road and the A515 Lichfield Road |                              |                  |
|              | Diversion of Shaw Lane                                           |                              |                  |
|              | Access road                                                      |                              |                  |
|              |                                                                  | 1-10.                        | 2-07             |
| Work No. 11  |                                                                  |                              | 2-07             |
|              | Temporary bridge                                                 |                              |                  |
| Work No. 13  |                                                                  |                              |                  |
| Work No. 14  |                                                                  |                              |                  |
| Work No. 15  |                                                                  |                              |                  |
| Work No. 15A |                                                                  | 1-11                         | 2-08             |
| Work No. 15B |                                                                  |                              |                  |
| Work No. 15C |                                                                  |                              |                  |
| Work No. 16  |                                                                  |                              |                  |
| Work No. 17  | ,                                                                |                              |                  |
| Work No. 18  |                                                                  |                              |                  |
| Work No. 18A | ,                                                                |                              |                  |
| Work No. 18B |                                                                  |                              |                  |
| Work No. 18C |                                                                  |                              |                  |
| Work No. 18D | · · · · · · · · · · · · · · · · · · ·                            |                              |                  |
| Work No. 18E | · · · · · · · · · · · · · · · · · · ·                            |                              |                  |
| Work No. 19  |                                                                  |                              |                  |
| Work No. 20  |                                                                  |                              | 0.10             |
| Work No. 20A | Diversion of Stonyford Lane                                      |                              |                  |
| Work No. 20B | Diversion of Hadley Gate Lane                                    |                              | 2-16             |
| Work No. 20C | Diversion of Hadley Gate Lane                                    |                              | 2-16             |
| Work No. 20D | Diversion of Blithbury Road                                      |                              | 2-16             |
| Work No. 21  | Bridge                                                           |                              | 2-16             |
| Work No. 22  | Diversion of Newlands Lane                                       |                              | 2-16             |
| Work No. 22A | Access road                                                      | 4.45                         | 2-17             |
| Work No. 22B | Access road                                                      |                              | 2-17             |
| Work No. 23  | Access road                                                      |                              | 2-17             |
| Work No. 24  | Realignment of Newlands Lane                                     |                              | 2-17             |
| Work No. 24A | Diversion of Moor Lane                                           |                              | 2-18             |
| Work No. 24B | Realignment of Moor Lane                                         |                              | 2-18             |
| Work No. 25  | Diversion of a watercourse                                       |                              | 2-18             |
| Work No. 26  | Diversion of Uttoxeter Road                                      | ,                            | 2-18             |
| Work No. 26A | Road                                                             |                              | 2-19             |
| Work No. 26B | Access road                                                      |                              | 2-19             |
| Work No. 27  | Diversion of Moreton Brook                                       |                              | 2-19             |
| Work No. 28  | Access road                                                      |                              | 2-19             |
| Work No. 29  | Temporary bridge                                                 | T-ZT                         | 2-19             |

#### County of Staffordshire - Borough of Stafford

| Work No. 17  | Railway                              |            | 2-12, 2-13       |
|--------------|--------------------------------------|------------|------------------|
| Work No. 30  | Realignment of Bishton Lane          | 1-21, 1-22 | 2-20             |
| Work No. 30A | Access road                          | 1-21       | 2-20             |
| Work No. 30B | Access road.                         | 1-21       | 2-20             |
| Work No. 31  | Access road                          | 1-23       | 2-21             |
| Work No. 32  | Diversion of a gas main              | 1-23       | 2-21             |
| Work No. 33  | Diversion of a gas main              | 1-23, 1-24 | 2-21             |
| Work No. 34  | Access road                          | 1-23       | 2-21             |
| Work No. 35  | Diversion of fuel pipeline           | 1-23, 1-24 | 2-21             |
| Work No. 36  |                                      | 1-24       | 2-22             |
| Work No. 36A | Diversion of Tolldish Lane           | 1-23, 1-24 | 2-22             |
| Work No. 36B | Temporary diversion of Tolldish Lane | 1-23, 1-24 | 2-22             |
| Work No. 37  | Temporary bridge                     | 1-24       | 2-22             |
| Work No. 38  | Temporary bridge                     | 1-24       | 2-22             |
| Work No. 39  | Temporary bridge                     | 1-24       | 2-22             |
| Work No. 40  | Temporary bridge                     | 1-24       | 2-22             |
| Work No. 41  | Temporary bridge                     | 1-24       | 2-23             |
| Work No. 42  | Diversion of a gas main              | 1-24       | 2-23             |
| Work No. 43  |                                      | 1-24       | 2-23             |
| Work No. 43A | Realignment of Great Haywood Road    | 1-26, 1-27 | 2-23             |
| Work No. 43B | Realignment of Great Haywood Road    | 1-27       | 2-23             |
| Work No. 44  | Diversion of fuel pipeline           | 1-26, 1-28 | 2-24             |
| Work No. 45  | Access road                          | 1-26       | 2-24             |
| Work No. 46  | Diversion of a gas main              | 1-26, 1-28 | 2-24             |
| Work No. 47  |                                      | 1-26, 1-28 |                  |
| Work No. 48  | Railway                              |            | 2-25, 2-26, 2-27 |
| Work No. 49  |                                      | 1-28       |                  |
| Work No. 49A |                                      | 1-28       |                  |