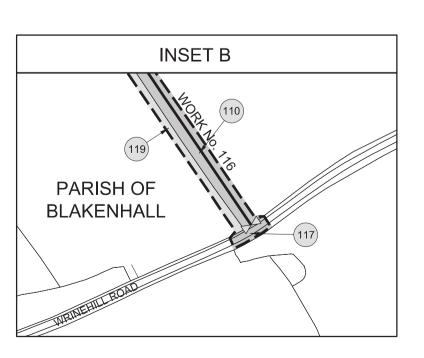

### **KEY TO PLANS**

----- Existing Public Right of Way Commencement of Work Centre Line of Surface Work ----- Limit of Deviation for New and Diverted Public Right of Way Termination of Work — — — — Combined Limit of Deviation for Work and Limit of Deviation for New and Diverted Public Right of Way ----- New Public Right of Way ----- Centre Line of Tunnel or other Subsurface Work Commencement and Termination of Work Combined Limit of Land to be Acquired or Used and Limit of Deviation for New and Diverted Public Right of Way **— — — — —** Limit of Deviation for Work A New / Improved Access — — — New/Diverted Overhead Power Lines Limit of Land to be Acquired or Used ← ← ← County / Borough / District Boundary 