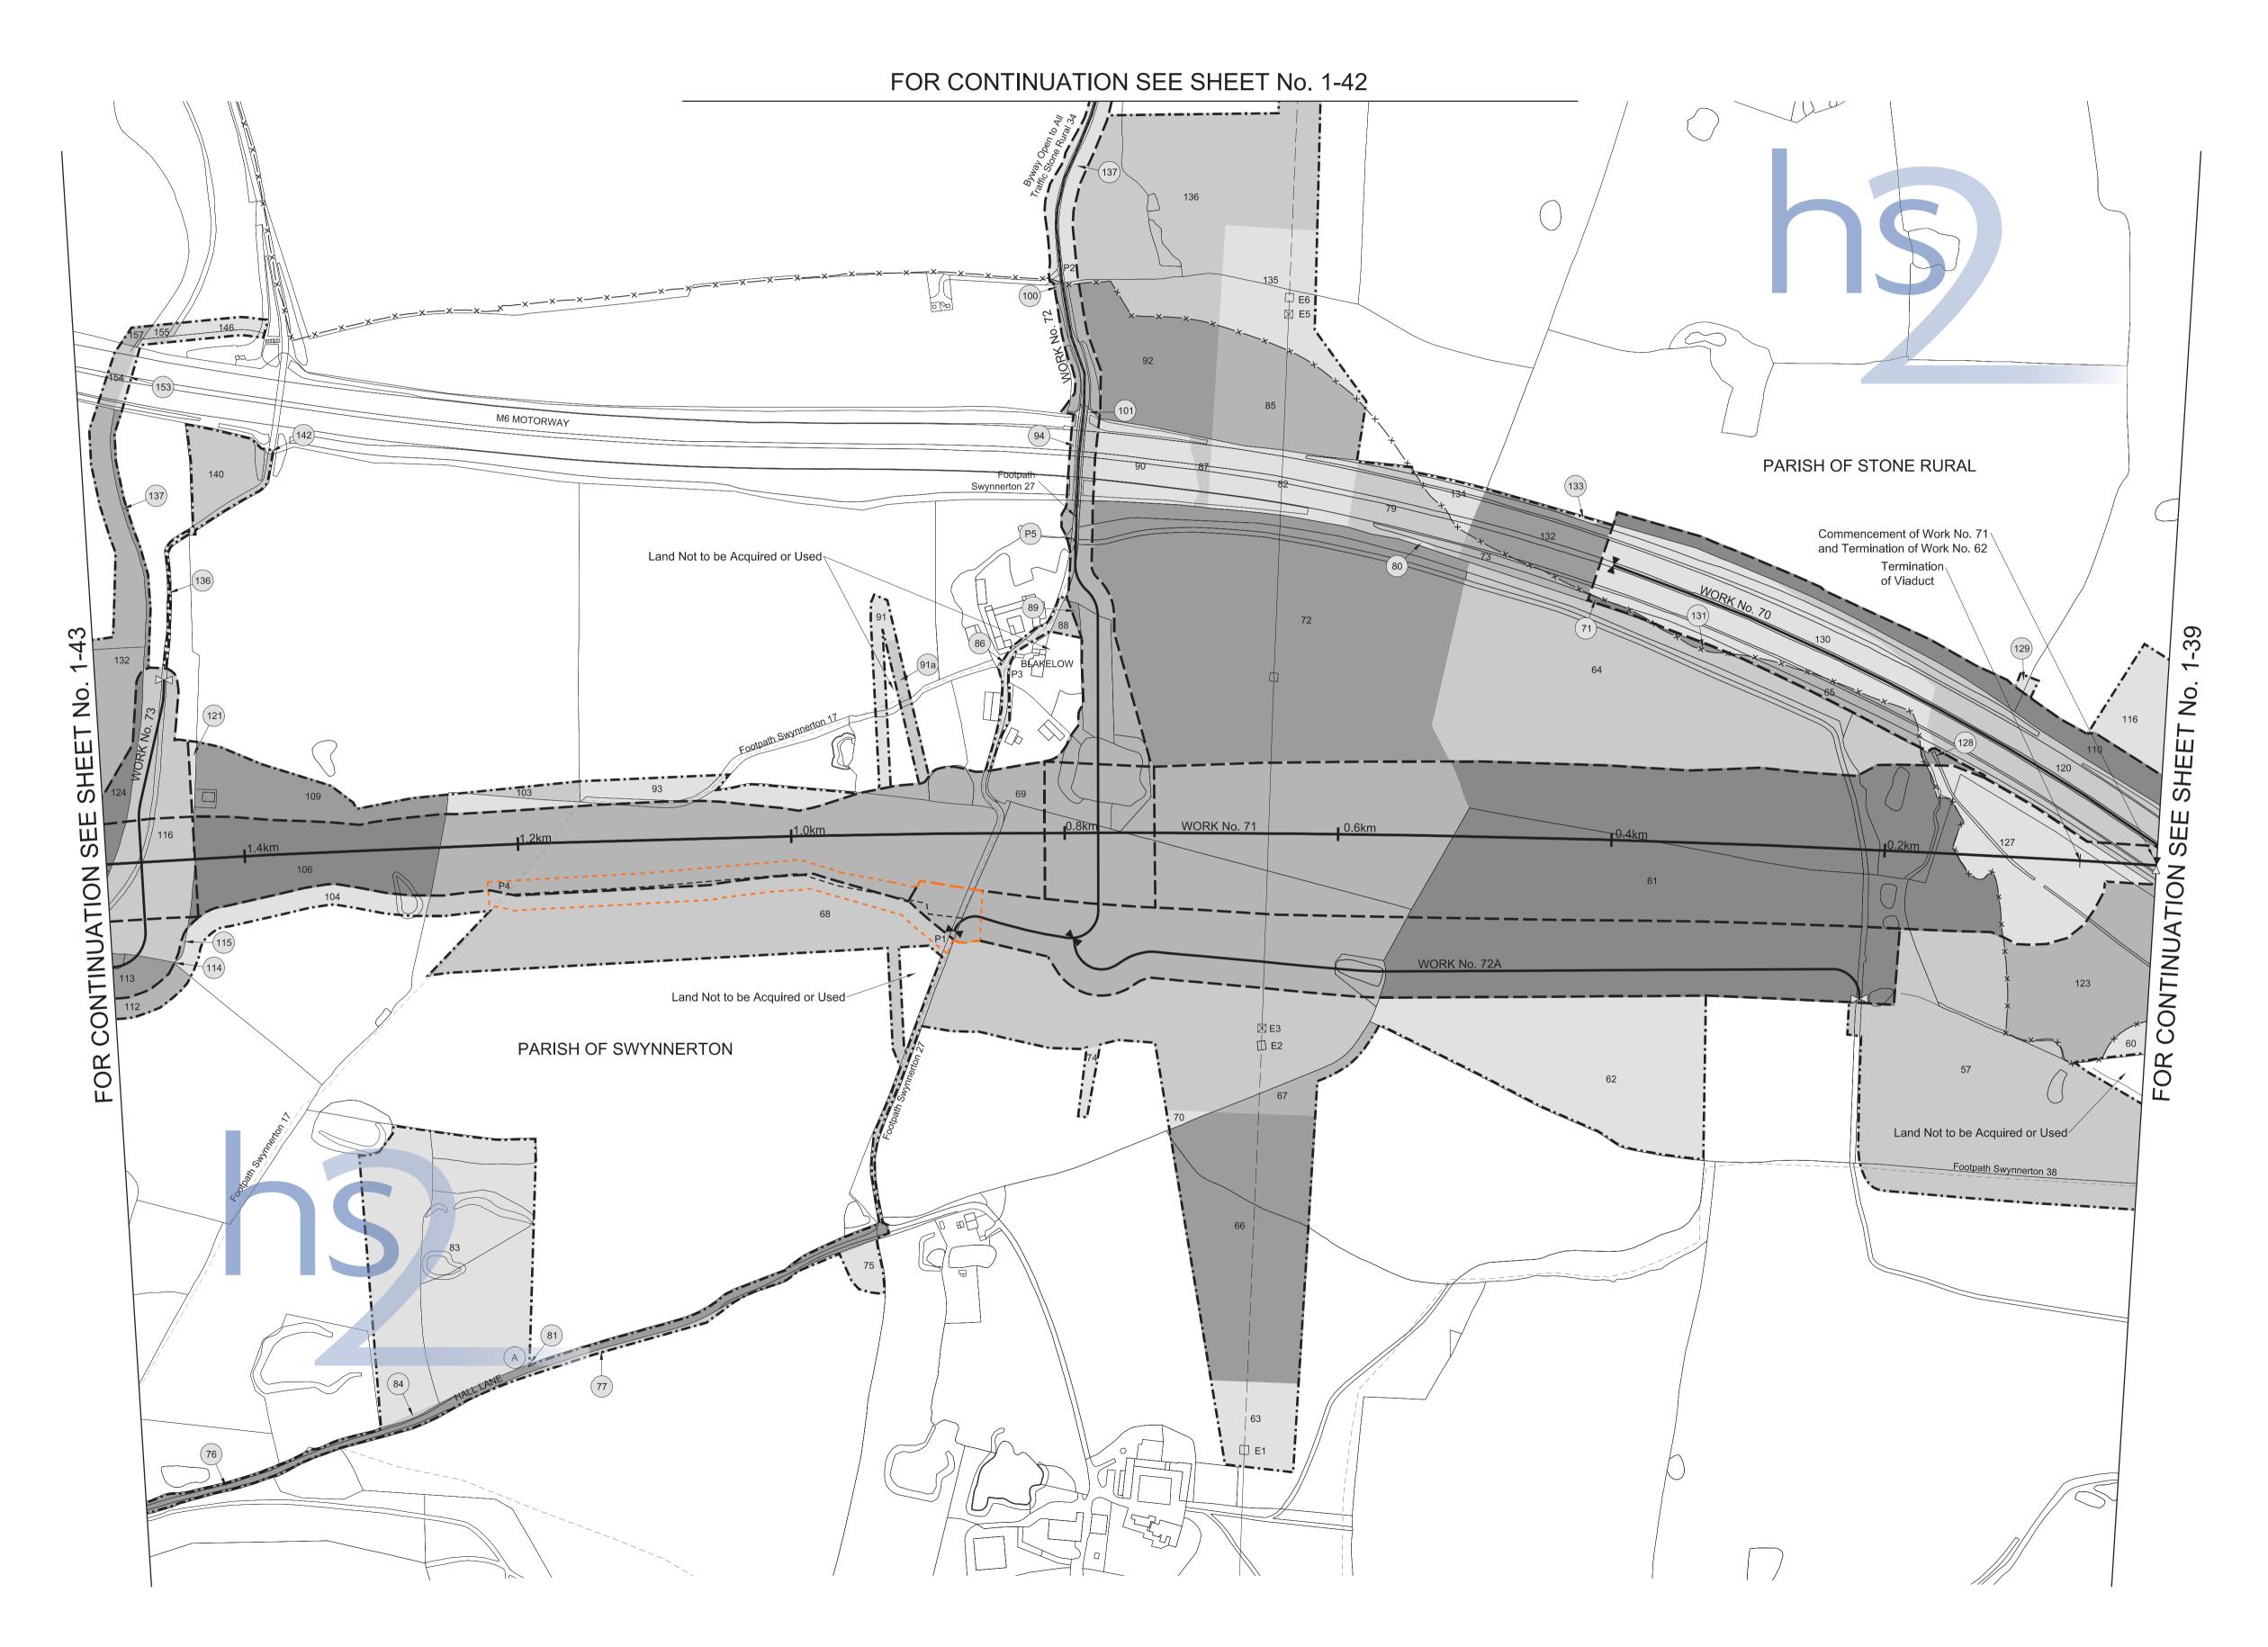

#### **Sheet Numbers**

| county of Sta | affordshire - Borough of Stafford              | Plans                                 | Section    |
|---------------|------------------------------------------------|---------------------------------------|------------|
| ork No. 50.   | Access road                                    | 1-30                                  | 2-28       |
| ork No. 51    | Diversion of the A518 Weston Road              | 1-30                                  | 2-28       |
| ork No. 51A   | Access road                                    | 1-30                                  | 2-28       |
| ork No. 51B   | Access road                                    | 1-30                                  | 2-28       |
| ork No. 52    | Access road                                    | 1-30                                  | 2-29       |
| ork No. 53.   | Footbridge                                     | 1-31                                  | 2-29       |
| ork No. 53A   | Access road                                    | 1_31                                  | 2-29       |
| ork No. 54    | Diversion of Sandon Road                       | 1-31. 1-32                            | 2-29       |
| ork No. 54A   | Road                                           | 1 21                                  | 2-29       |
|               |                                                | 4.24.4.22                             |            |
| ork No. 54B   | Diversion of Hopton Lane                       |                                       | 2-29, 2-30 |
| ork No. 55    | Access road                                    |                                       | 2-30       |
| ork No. 56.   | Access road                                    |                                       | 2-30       |
| ork No. 56A   | Access road                                    | 1-32                                  | 2-30       |
| ork No. 57    | Diversion of fuel pipeline                     |                                       | 2-30       |
| ork No. 58    | Diversion of a gas main                        | 1-32                                  | 2-30       |
| ork No. 59    | Access road                                    |                                       | 2-30       |
| ork No. 60    | Diversion of Marston Lane                      | 1-32, 1-33                            |            |
| ork No. 60A   | Realignment of Marston Lane and Yarlet Lane    | 1-33                                  | 2-31       |
| ork No. 60B   | Realignment of Marston Lane                    | 1-33                                  | 2-31       |
| ork No. 61    | Realignment of the A34 Stone Road              |                                       | 2-31       |
| ork No. 61A   | Temporary diversion of the A34 Stone Road      |                                       | 2-32       |
| ork No. 62    | Railway                                        |                                       | 2-33, 2-34 |
| ork No. 63    | Diversion of a gas main                        | · · · ·                               | 2-35       |
| ork No. 64.   | Access road                                    | 1-35                                  | 2-35       |
| ork No. 65    | Diversion of Pirehill Lane                     | 1_36                                  | 2-35       |
| ork No. 66.   | Access road                                    | 1 36                                  | 2-35       |
| ork No. 67    |                                                | 1 26 1 27 1 20                        | 2-36       |
|               | Railway                                        | , ,                                   |            |
| ork No. 67A   | Railway siding                                 |                                       | 2-37       |
| ork No. 67B   | Railway siding                                 |                                       | 2-37       |
| ork No. 67C   | Railway                                        | 1-37, 1-38                            | 2-38       |
| ork No. 67D   | Railway                                        | 1-37, 1-38                            | 2-38       |
| ork No. 68    | Diversion of Eccleshall Road                   |                                       | 2-39       |
| ork No. 68A   | Access road                                    | 1-37                                  | 2-39       |
| ork No. 68B   | Access road                                    |                                       |            |
| ork No. 69    | Diversion of Yarnfield Lane                    | 1-39, 1-40                            |            |
| ork No. 69A   | Access road                                    | 1-40                                  | 2-40       |
| ork No. 69B   | Reconstruction of Yarnfield Lane               | 1-38                                  | 2-40       |
| ork No. 70    | Realignment of the M6 Motorway                 | 1-37, 1-39, 1-41                      | 2-40       |
|               | Access road                                    |                                       |            |
| ork No. 70B   |                                                |                                       |            |
|               | Railway                                        |                                       |            |
|               | Access road                                    |                                       |            |
|               | Access road                                    | · · · · · · · · · · · · · · · · · · · |            |
|               | Access road.                                   |                                       |            |
|               | Access road Access road                        |                                       |            |
|               | Access road                                    | 1-43                                  | 2-45       |
| ork No. 75    | Diversion of Tittensor Road                    | 1-43                                  | 2-45       |
| ork No. 75A   |                                                | 1-43                                  | 2-45       |
| ork No. 76.   | Diversion of a gas main                        | 1-43                                  | 2-45       |
| ork No. 77    | Diversion of a gas main                        | 1-43                                  | 2-45       |
| ork No. 78    | Realignment of the A519 Newcastle Road         | 1-44.                                 | 2-45       |
| ork No. 78A   | Diversion of the A51 Stone Road                | 1-43, 1-44                            | 2-46       |
| ork No. 78B   | Temporary diversion of the A519 Newcastle Road | 1-44                                  | 2-46       |
| ork No. 78C   | Access road.                                   | 1-44.                                 | 2-46       |
| ork No. 79    | Temporary bridge                               | 1-44                                  | 2-46       |
| ork No. 80    | Access road                                    |                                       |            |
| ork No. 81    | Railway                                        |                                       |            |
| ork No. 82    | Access road                                    |                                       |            |
| ork No. 83    | Access road                                    |                                       |            |
| ork No. 84.   | Realignment of Common Lane                     | 1_15                                  | 2-49       |
| ork No. 85    | Bridge Bridge                                  |                                       |            |
|               |                                                |                                       |            |
| ork No. 86    | Bridge                                         |                                       |            |
| ork No. 87    | Diversion of Dog Lane                          |                                       |            |
| ork No. 88    |                                                |                                       |            |
| ork No. 89    |                                                |                                       |            |