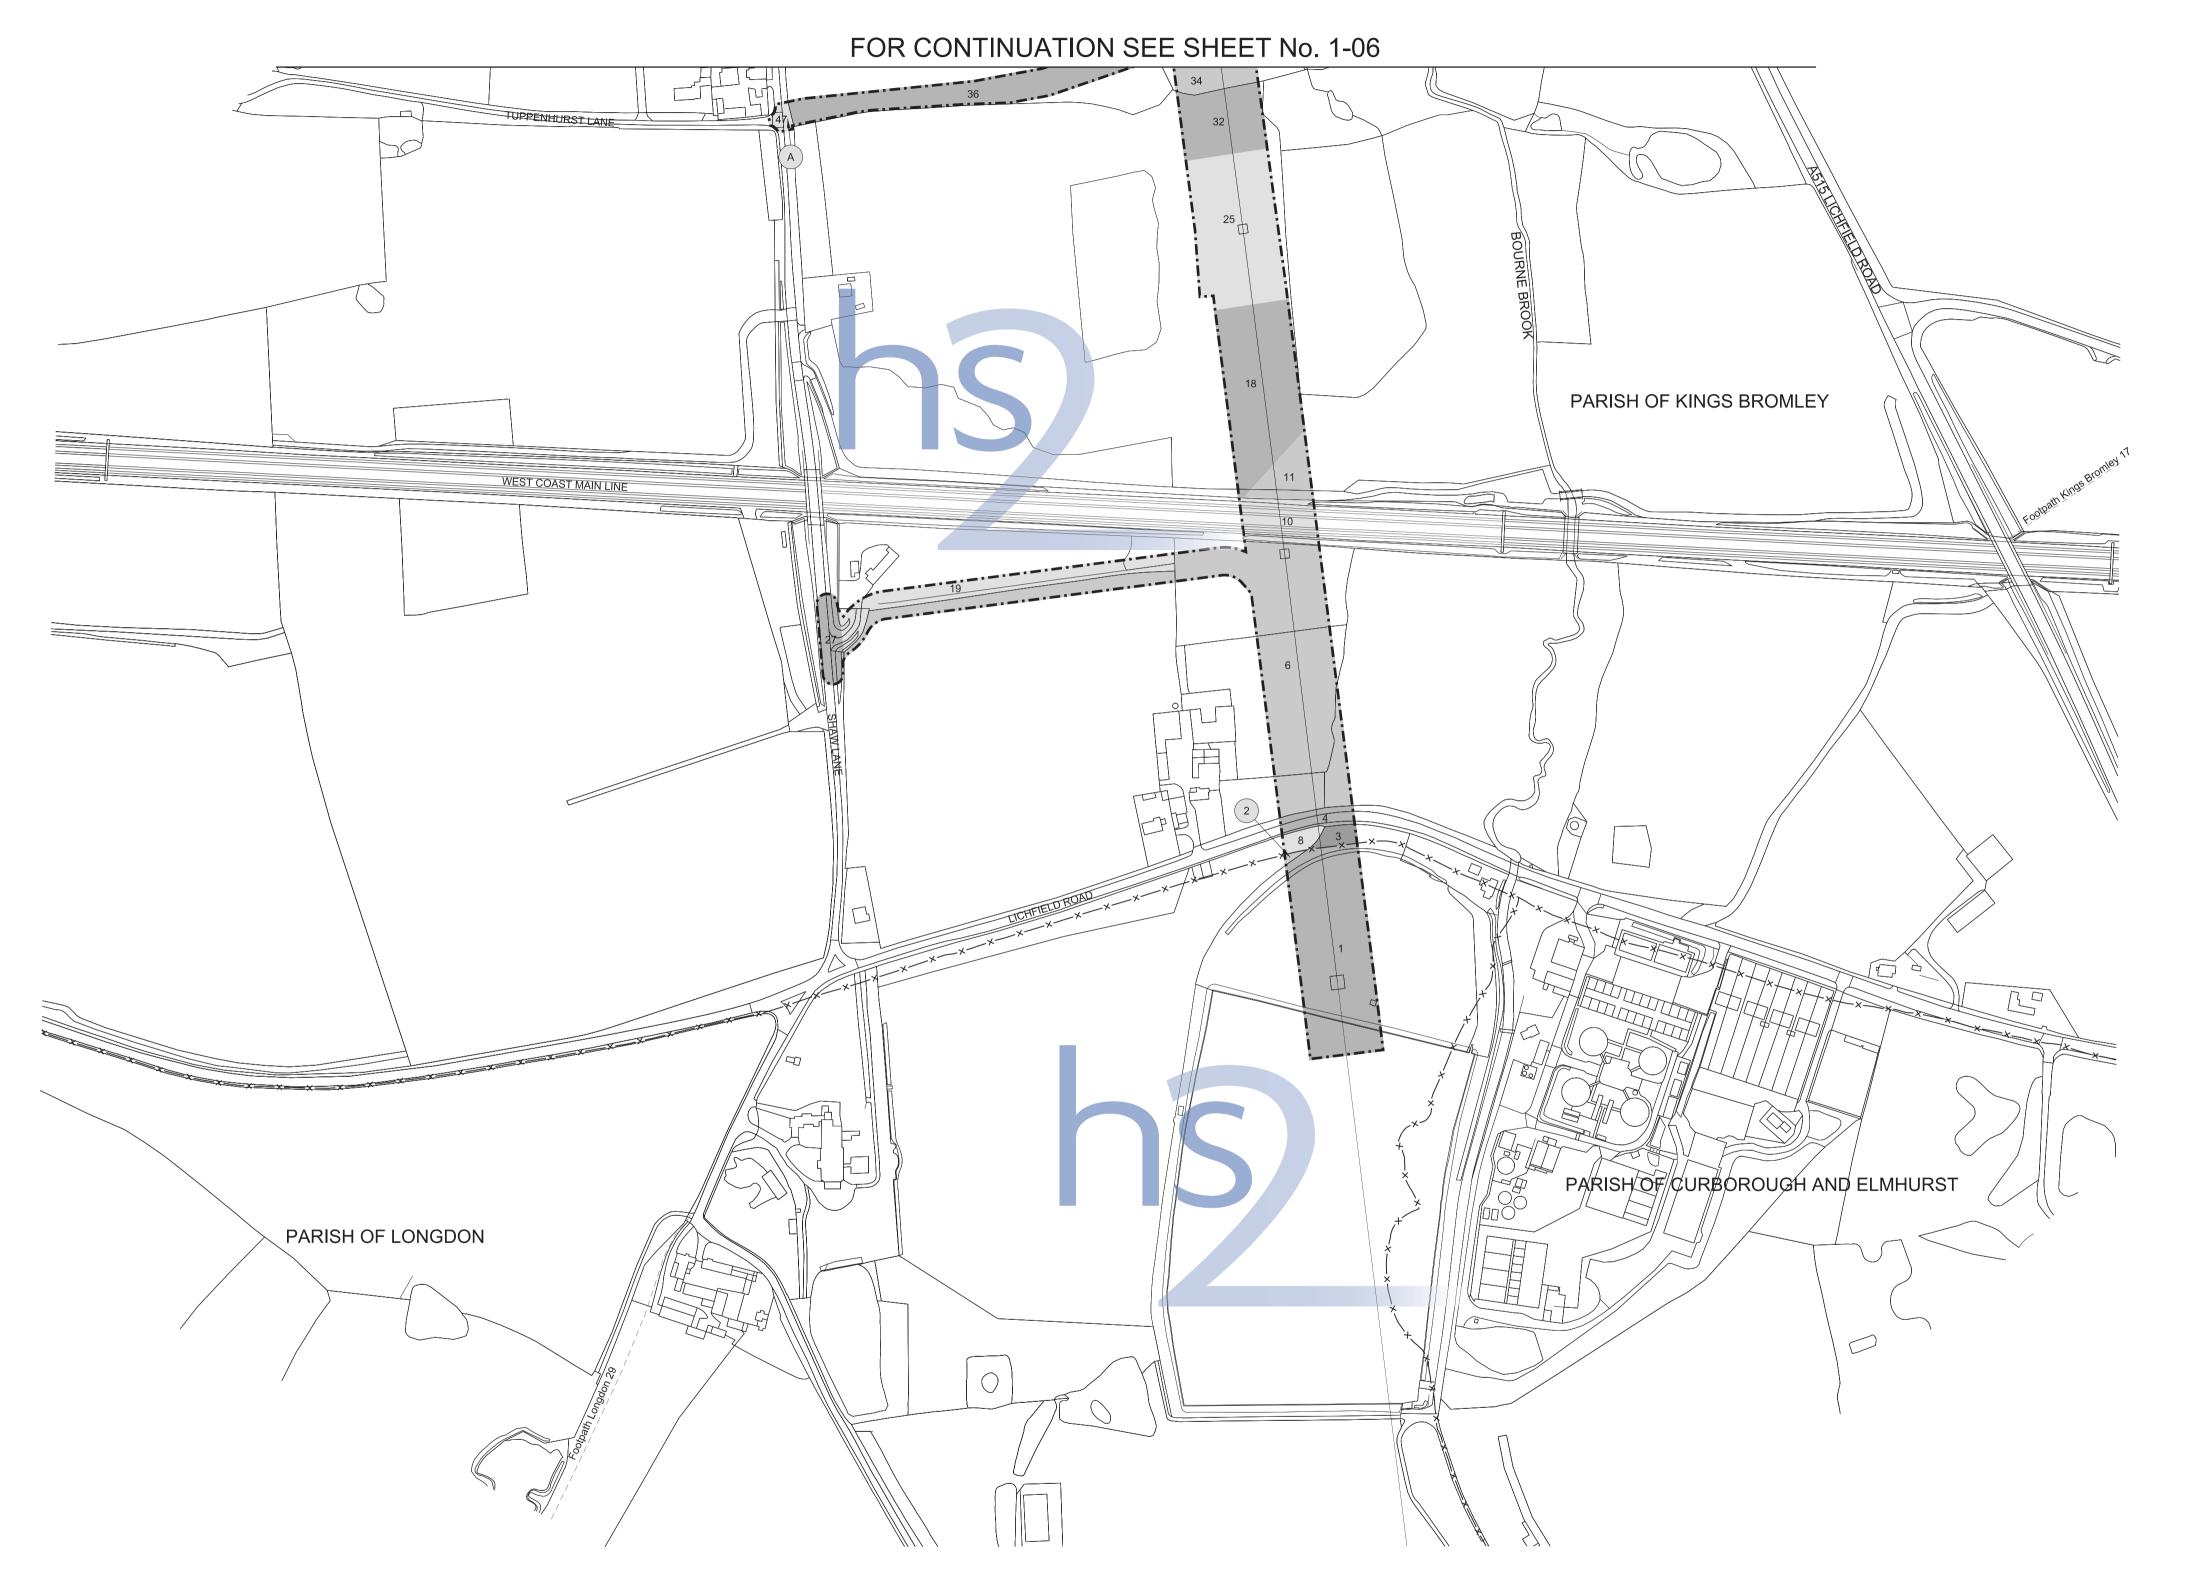

### **KEY TO PLANS**

----- Existing Public Right of Way Commencement of Work Centre Line of Surface Work ----- Limit of Deviation for New and Diverted Public Right of Way Termination of Work — — — — Combined Limit of Deviation for Work and Limit of Deviation for New and Diverted Public Right of Way ----- New Public Right of Way ----- Centre Line of Tunnel or other Subsurface Work Commencement and Termination of Work Combined Limit of Land to be Acquired or Used and Limit of Deviation for New and Diverted Public Right of Way **— — — — —** Limit of Deviation for Work A New / Improved Access — — — New/Diverted Overhead Power Lines Limit of Land to be Acquired or Used ← ← ← County / Borough / District Boundary 

## INDEX OF WORKS

| Sheet Numbers |
|---------------|
|---------------|

| County of St | affordshire - District of Lichfield                              | Plans                        | Sections         |
|--------------|------------------------------------------------------------------|------------------------------|------------------|
| Work No. 1   | Railway                                                          | 1-02, 1-05, 1-10, 1-11, 1-13 | 2-01, 2-02, 2-03 |
| Work No. 2   | Access road                                                      | 1-01, 1-02, 1-03, 1-04       | 2-04             |
| Work No. 3   | Temporary bridge over Pyford Brook                               | 1-02                         | 2-05             |
| Work No. 4   | Diversion of fuel pipeline                                       | 1-02                         | 2-05             |
|              | Diversion of a gas main                                          |                              |                  |
| Work No. 6   | Access road                                                      | 1-02, 1-03, 1-08             |                  |
| Work No. 6A  | Realignment of Crawley Lane                                      |                              |                  |
| Work No. 6B  | Realignment of Crawley Lane                                      |                              | 2-06             |
|              | Diversion of the A515 Lichfield Road                             |                              |                  |
|              | Access road                                                      |                              |                  |
|              | Access road                                                      |                              |                  |
| Work No. 7C  |                                                                  |                              |                  |
|              | Realignment of the A513 Rugeley Road and the A515 Lichfield Road |                              |                  |
|              | Diversion of Shaw Lane                                           |                              |                  |
|              | Access road                                                      |                              |                  |
|              |                                                                  | 1-10.                        | 2-07             |
| Work No. 11  |                                                                  |                              | 2-07             |
|              | Temporary bridge                                                 |                              |                  |
| Work No. 13  |                                                                  |                              |                  |
| Work No. 14  |                                                                  |                              |                  |
| Work No. 15  |                                                                  |                              |                  |
| Work No. 15A |                                                                  | 1-11                         | 2-08             |
| Work No. 15B |                                                                  |                              |                  |
| Work No. 15C |                                                                  |                              |                  |
| Work No. 16  |                                                                  |                              |                  |
| Work No. 17  | ,                                                                |                              |                  |
| Work No. 18  |                                                                  |                              |                  |
| Work No. 18A | ,                                                                |                              |                  |
| Work No. 18B |                                                                  |                              |                  |
| Work No. 18C |                                                                  |                              |                  |
| Work No. 18D | · · · · · · · · · · · · · · · · · · ·                            |                              |                  |
| Work No. 18E | · · · · · · · · · · · · · · · · · · ·                            |                              |                  |
| Work No. 19  |                                                                  |                              |                  |
| Work No. 20  |                                                                  |                              | 0.10             |
| Work No. 20A | Diversion of Stonyford Lane                                      |                              |                  |
| Work No. 20B | Diversion of Hadley Gate Lane                                    |                              | 2-16             |
| Work No. 20C | Diversion of Hadley Gate Lane                                    |                              | 2-16             |
| Work No. 20D | Diversion of Blithbury Road                                      |                              | 2-16             |
| Work No. 21  | Bridge                                                           |                              | 2-16             |
| Work No. 22  | Diversion of Newlands Lane                                       |                              | 2-16             |
| Work No. 22A | Access road                                                      | 4.45                         | 2-17             |
| Work No. 22B | Access road                                                      |                              | 2-17             |
| Work No. 23  | Access road                                                      |                              | 2-17             |
| Work No. 24  | Realignment of Newlands Lane                                     |                              | 2-17             |
| Work No. 24A | Diversion of Moor Lane                                           |                              | 2-18             |
| Work No. 24B | Realignment of Moor Lane                                         |                              | 2-18             |
| Work No. 25  | Diversion of a watercourse                                       |                              | 2-18             |
| Work No. 26  | Diversion of Uttoxeter Road                                      | ,                            | 2-18             |
| Work No. 26A | Road                                                             |                              | 2-19             |
| Work No. 26B | Access road                                                      |                              | 2-19             |
| Work No. 27  | Diversion of Moreton Brook                                       |                              | 2-19             |
| Work No. 28  | Access road                                                      |                              | 2-19             |
| Work No. 29  | Temporary bridge                                                 | T-ZT                         | 2-19             |