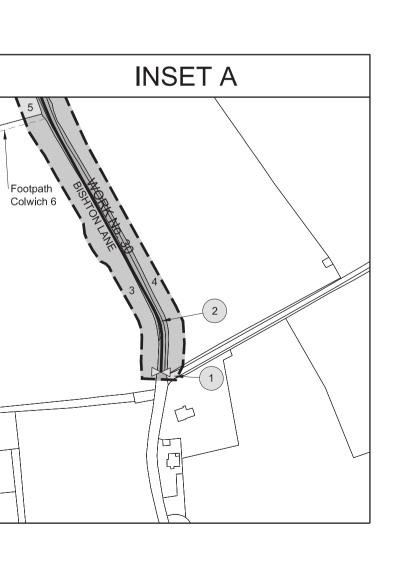

#### County of Staffordshire - Borough of Stafford

| Work No. 17  | Railway                              |            | 2-12, 2-13       |
|--------------|--------------------------------------|------------|------------------|
| Work No. 30  | Realignment of Bishton Lane          | 1-21, 1-22 | 2-20             |
| Work No. 30A | Access road                          | 1-21       | 2-20             |
| Work No. 30B | Access road.                         | 1-21       | 2-20             |
| Work No. 31  | Access road                          | 1-23       | 2-21             |
| Work No. 32  | Diversion of a gas main              | 1-23       | 2-21             |
| Work No. 33  | Diversion of a gas main              | 1-23, 1-24 | 2-21             |
| Work No. 34  | Access road                          | 1-23       | 2-21             |
| Work No. 35  | Diversion of fuel pipeline           | 1-23, 1-24 | 2-21             |
| Work No. 36  |                                      | 1-24       | 2-22             |
| Work No. 36A | Diversion of Tolldish Lane           | 1-23, 1-24 | 2-22             |
| Work No. 36B | Temporary diversion of Tolldish Lane | 1-23, 1-24 | 2-22             |
| Work No. 37  | Temporary bridge                     | 1-24       | 2-22             |
| Work No. 38  | Temporary bridge                     | 1-24       | 2-22             |
| Work No. 39  | Temporary bridge                     | 1-24       | 2-22             |
| Work No. 40  | Temporary bridge                     | 1-24       | 2-22             |
| Work No. 41  | Temporary bridge                     | 1-24       | 2-23             |
| Work No. 42  | Diversion of a gas main              | 1-24       | 2-23             |
| Work No. 43  |                                      | 1-24       | 2-23             |
| Work No. 43A | Realignment of Great Haywood Road    | 1-26, 1-27 | 2-23             |
| Work No. 43B | Realignment of Great Haywood Road    | 1-27       | 2-23             |
| Work No. 44  | Diversion of fuel pipeline           | 1-26, 1-28 | 2-24             |
| Work No. 45  | Access road                          | 1-26       | 2-24             |
| Work No. 46  | Diversion of a gas main              | 1-26, 1-28 | 2-24             |
| Work No. 47  |                                      | 1-26, 1-28 |                  |
| Work No. 48  | Railway                              |            | 2-25, 2-26, 2-27 |
| Work No. 49  |                                      | 1-28       |                  |
| Work No. 49A |                                      | 1-28       |                  |