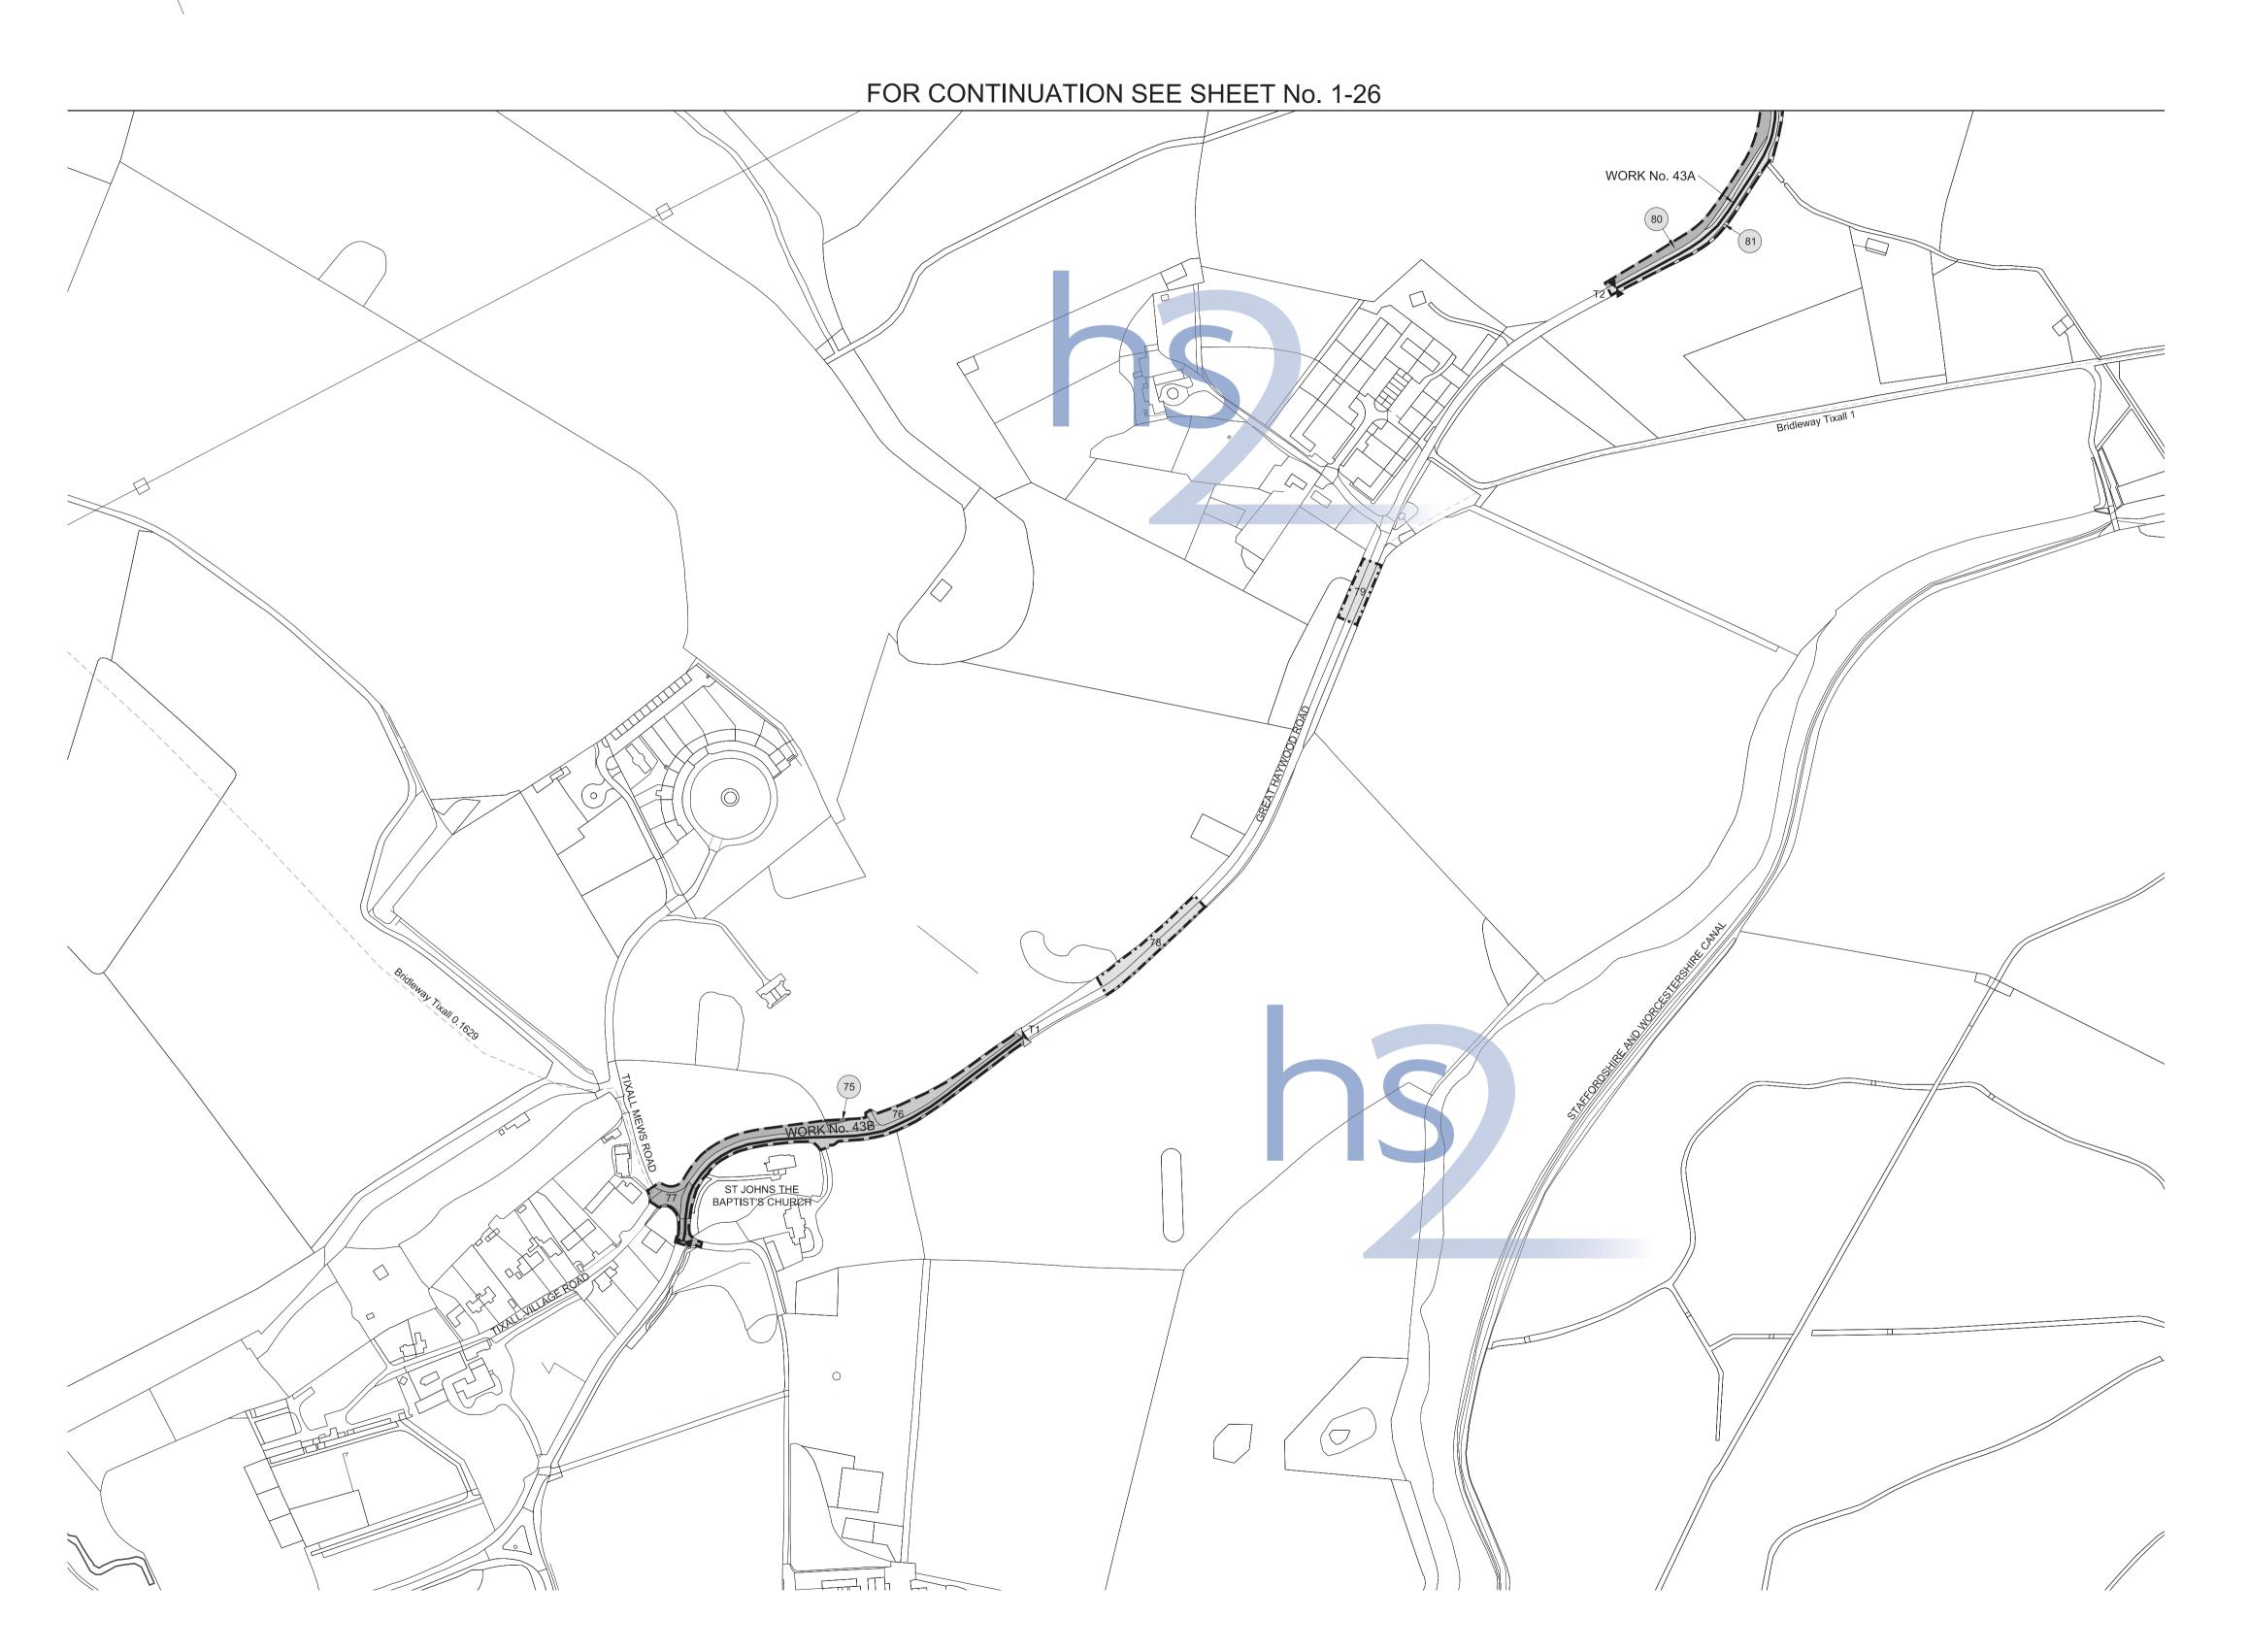

#### County of Staffordshire - Borough of Stafford

| Work No. 17  | Railway                              |            | 2-12, 2-13       |
|--------------|--------------------------------------|------------|------------------|
| Work No. 30  | Realignment of Bishton Lane          | 1-21, 1-22 | 2-20             |
| Work No. 30A | Access road                          | 1-21       | 2-20             |
| Work No. 30B | Access road.                         | 1-21       | 2-20             |
| Work No. 31  | Access road                          | 1-23       | 2-21             |
| Work No. 32  | Diversion of a gas main              | 1-23       | 2-21             |
| Work No. 33  | Diversion of a gas main              | 1-23, 1-24 | 2-21             |
| Work No. 34  | Access road                          | 1-23       | 2-21             |
| Work No. 35  | Diversion of fuel pipeline           | 1-23, 1-24 | 2-21             |
| Work No. 36  |                                      | 1-24       | 2-22             |
| Work No. 36A | Diversion of Tolldish Lane           | 1-23, 1-24 | 2-22             |
| Work No. 36B | Temporary diversion of Tolldish Lane | 1-23, 1-24 | 2-22             |
| Work No. 37  | Temporary bridge                     | 1-24       | 2-22             |
| Work No. 38  | Temporary bridge                     | 1-24       | 2-22             |
| Work No. 39  | Temporary bridge                     | 1-24       | 2-22             |
| Work No. 40  | Temporary bridge                     | 1-24       | 2-22             |
| Work No. 41  | Temporary bridge                     | 1-24       | 2-23             |
| Work No. 42  | Diversion of a gas main              | 1-24       | 2-23             |
| Work No. 43  |                                      | 1-24       | 2-23             |
| Work No. 43A | Realignment of Great Haywood Road    | 1-26, 1-27 | 2-23             |
| Work No. 43B | Realignment of Great Haywood Road    | 1-27       | 2-23             |
| Work No. 44  | Diversion of fuel pipeline           | 1-26, 1-28 | 2-24             |
| Work No. 45  | Access road                          | 1-26       | 2-24             |
| Work No. 46  | Diversion of a gas main              | 1-26, 1-28 | 2-24             |
| Work No. 47  |                                      | 1-26, 1-28 |                  |
| Work No. 48  | Railway                              |            | 2-25, 2-26, 2-27 |
| Work No. 49  |                                      | 1-28       |                  |
| Work No. 49A |                                      | 1-28       |                  |