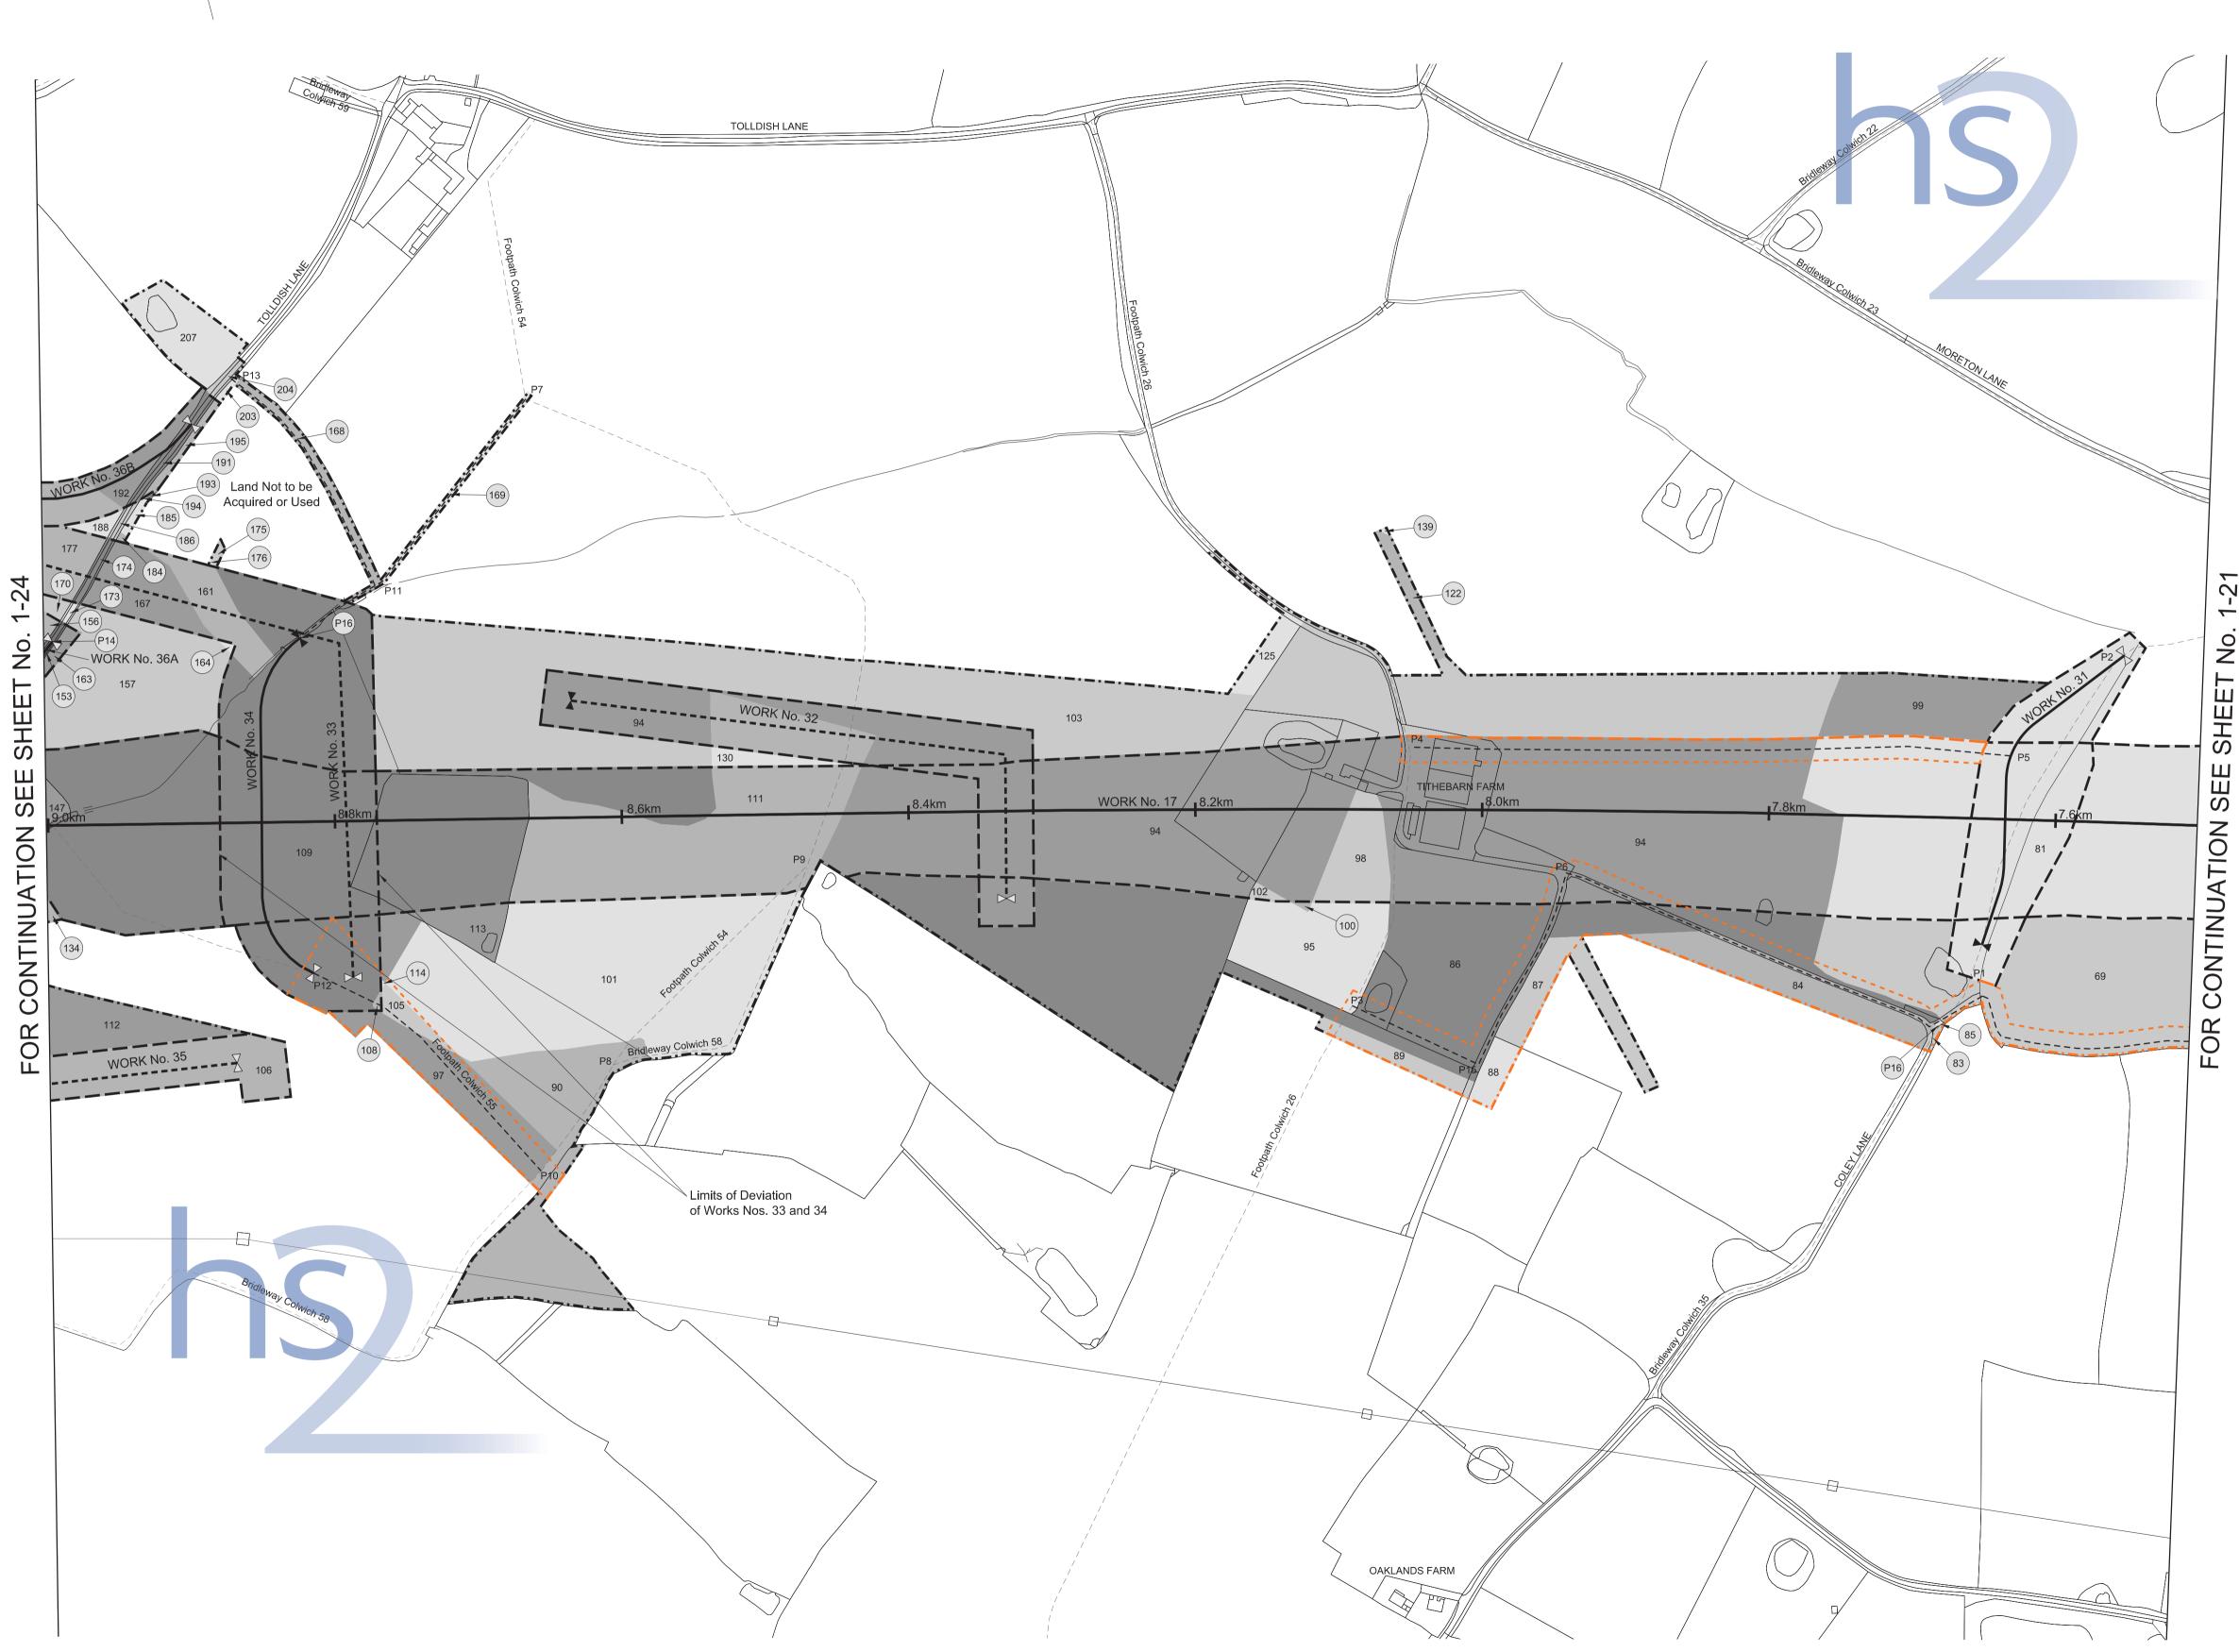

#### County of Staffordshire - Borough of Stafford

| Work No. 17  | Railway                              |            | 2-12, 2-13       |
|--------------|--------------------------------------|------------|------------------|
| Work No. 30  | Realignment of Bishton Lane          | 1-21, 1-22 | 2-20             |
| Work No. 30A | Access road                          | 1-21       | 2-20             |
| Work No. 30B | Access road.                         | 1-21       | 2-20             |
| Work No. 31  | Access road                          | 1-23       | 2-21             |
| Work No. 32  | Diversion of a gas main              | 1-23       | 2-21             |
| Work No. 33  | Diversion of a gas main              | 1-23, 1-24 | 2-21             |
| Work No. 34  | Access road                          | 1-23       | 2-21             |
| Work No. 35  | Diversion of fuel pipeline           | 1-23, 1-24 | 2-21             |
| Work No. 36  |                                      | 1-24       | 2-22             |
| Work No. 36A | Diversion of Tolldish Lane           | 1-23, 1-24 | 2-22             |
| Work No. 36B | Temporary diversion of Tolldish Lane | 1-23, 1-24 | 2-22             |
| Work No. 37  | Temporary bridge                     | 1-24       | 2-22             |
| Work No. 38  | Temporary bridge                     | 1-24       | 2-22             |
| Work No. 39  | Temporary bridge                     | 1-24       | 2-22             |
| Work No. 40  | Temporary bridge                     | 1-24       | 2-22             |
| Work No. 41  | Temporary bridge                     | 1-24       | 2-23             |
| Work No. 42  | Diversion of a gas main              | 1-24       | 2-23             |
| Work No. 43  |                                      | 1-24       | 2-23             |
| Work No. 43A | Realignment of Great Haywood Road    | 1-26, 1-27 | 2-23             |
| Work No. 43B | Realignment of Great Haywood Road    | 1-27       | 2-23             |
| Work No. 44  | Diversion of fuel pipeline           | 1-26, 1-28 | 2-24             |
| Work No. 45  | Access road                          | 1-26       | 2-24             |
| Work No. 46  | Diversion of a gas main              | 1-26, 1-28 | 2-24             |
| Work No. 47  |                                      | 1-26, 1-28 |                  |
| Work No. 48  | Railway                              |            | 2-25, 2-26, 2-27 |
| Work No. 49  |                                      | 1-28       |                  |
| Work No. 49A |                                      | 1-28       |                  |