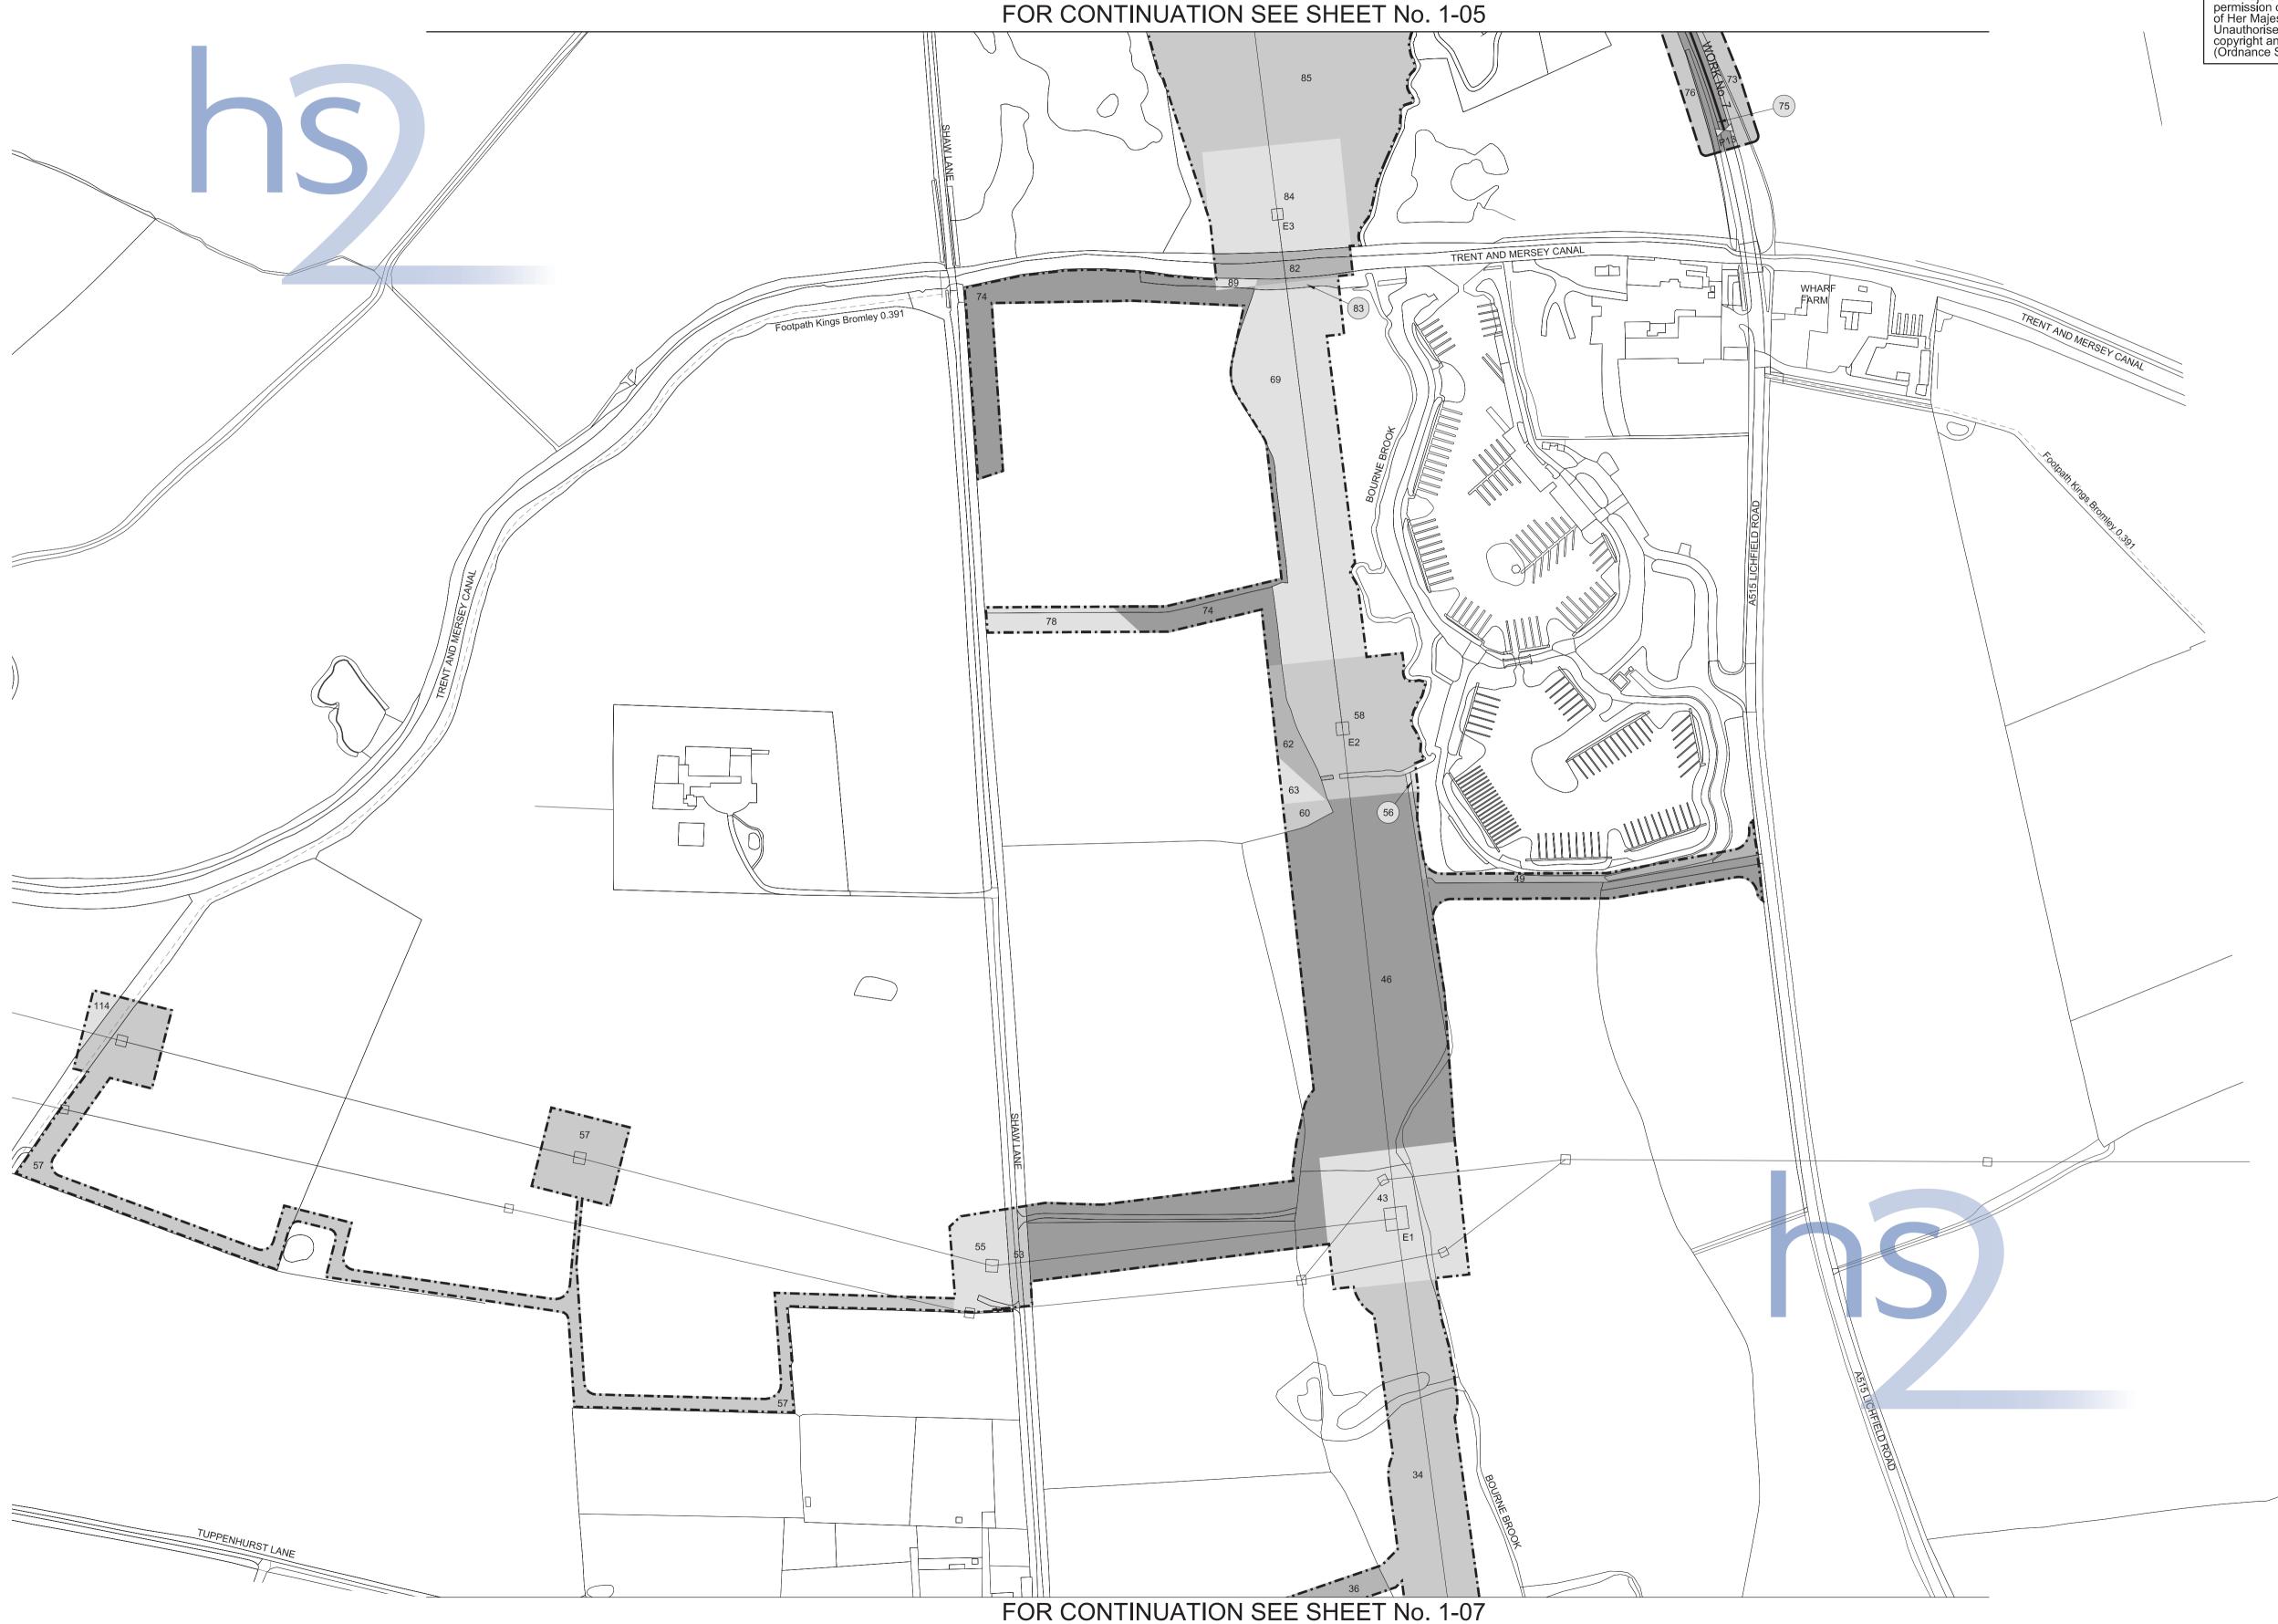

### **KEY TO PLANS**

----- Existing Public Right of Way Commencement of Work Centre Line of Surface Work ----- Limit of Deviation for New and Diverted Public Right of Way Termination of Work — — — — Combined Limit of Deviation for Work and Limit of Deviation for New and Diverted Public Right of Way ----- New Public Right of Way ----- Centre Line of Tunnel or other Subsurface Work Commencement and Termination of Work Combined Limit of Land to be Acquired or Used and Limit of Deviation for New and Diverted Public Right of Way **— — — — —** Limit of Deviation for Work A New / Improved Access — — — New/Diverted Overhead Power Lines Limit of Land to be Acquired or Used ← ← ← County / Borough / District Boundary 

## INDEX OF WORKS

| Sheet Numbers |
|---------------|
|---------------|

| County of St | affordshire - District of Lichfield                              | Plans                        | Sections         |
|--------------|------------------------------------------------------------------|------------------------------|------------------|
| Work No. 1   | Railway                                                          | 1-02, 1-05, 1-10, 1-11, 1-13 | 2-01, 2-02, 2-03 |
| Work No. 2   | Access road                                                      | 1-01, 1-02, 1-03, 1-04       | 2-04             |
| Work No. 3   | Temporary bridge over Pyford Brook                               | 1-02                         | 2-05             |
| Work No. 4   | Diversion of fuel pipeline                                       | 1-02                         | 2-05             |
|              | Diversion of a gas main                                          |                              |                  |
| Work No. 6   | Access road                                                      | 1-02, 1-03, 1-08             |                  |
| Work No. 6A  | Realignment of Crawley Lane                                      |                              |                  |
| Work No. 6B  | Realignment of Crawley Lane                                      |                              | 2-06             |
|              | Diversion of the A515 Lichfield Road                             |                              |                  |
|              | Access road                                                      |                              |                  |
|              | Access road                                                      |                              |                  |
| Work No. 7C  |                                                                  |                              |                  |
|              | Realignment of the A513 Rugeley Road and the A515 Lichfield Road |                              |                  |
|              | Diversion of Shaw Lane                                           |                              |                  |
|              | Access road                                                      |                              |                  |
|              |                                                                  | 1-10.                        | 2-07             |
| Work No. 11  |                                                                  |                              | 2-07             |
|              | Temporary bridge                                                 |                              |                  |
| Work No. 13  |                                                                  |                              |                  |
| Work No. 14  |                                                                  |                              |                  |
| Work No. 15  |                                                                  |                              |                  |
| Work No. 15A |                                                                  | 1-11                         | 2-08             |
| Work No. 15B |                                                                  |                              |                  |
| Work No. 15C |                                                                  |                              |                  |
| Work No. 16  |                                                                  |                              |                  |
| Work No. 17  | ,                                                                |                              |                  |
| Work No. 18  |                                                                  |                              |                  |
| Work No. 18A | ,                                                                |                              |                  |
| Work No. 18B |                                                                  |                              |                  |
| Work No. 18C |                                                                  |                              |                  |
| Work No. 18D | · · · · · · · · · · · · · · · · · · ·                            |                              |                  |
| Work No. 18E | · · · · · · · · · · · · · · · · · · ·                            |                              |                  |
| Work No. 19  |                                                                  |                              |                  |
| Work No. 20  |                                                                  |                              | 0.10             |
| Work No. 20A | Diversion of Stonyford Lane                                      |                              |                  |
| Work No. 20B | Diversion of Hadley Gate Lane                                    |                              | 2-16             |
| Work No. 20C | Diversion of Hadley Gate Lane                                    |                              | 2-16             |
| Work No. 20D | Diversion of Blithbury Road                                      |                              | 2-16             |
| Work No. 21  | Bridge                                                           |                              | 2-16             |
| Work No. 22  | Diversion of Newlands Lane                                       |                              | 2-16             |
| Work No. 22A | Access road                                                      | 4.45                         | 2-17             |
| Work No. 22B | Access road                                                      |                              | 2-17             |
| Work No. 23  | Access road                                                      |                              | 2-17             |
| Work No. 24  | Realignment of Newlands Lane                                     |                              | 2-17             |
| Work No. 24A | Diversion of Moor Lane                                           |                              | 2-18             |
| Work No. 24B | Realignment of Moor Lane                                         |                              | 2-18             |
| Work No. 25  | Diversion of a watercourse                                       |                              | 2-18             |
| Work No. 26  | Diversion of Uttoxeter Road                                      | ,                            | 2-18             |
| Work No. 26A | Road                                                             |                              | 2-19             |
| Work No. 26B | Access road                                                      |                              | 2-19             |
| Work No. 27  | Diversion of Moreton Brook                                       |                              | 2-19             |
| Work No. 28  | Access road                                                      |                              | 2-19             |
| Work No. 29  | Temporary bridge                                                 | T-ZT                         | 2-19             |