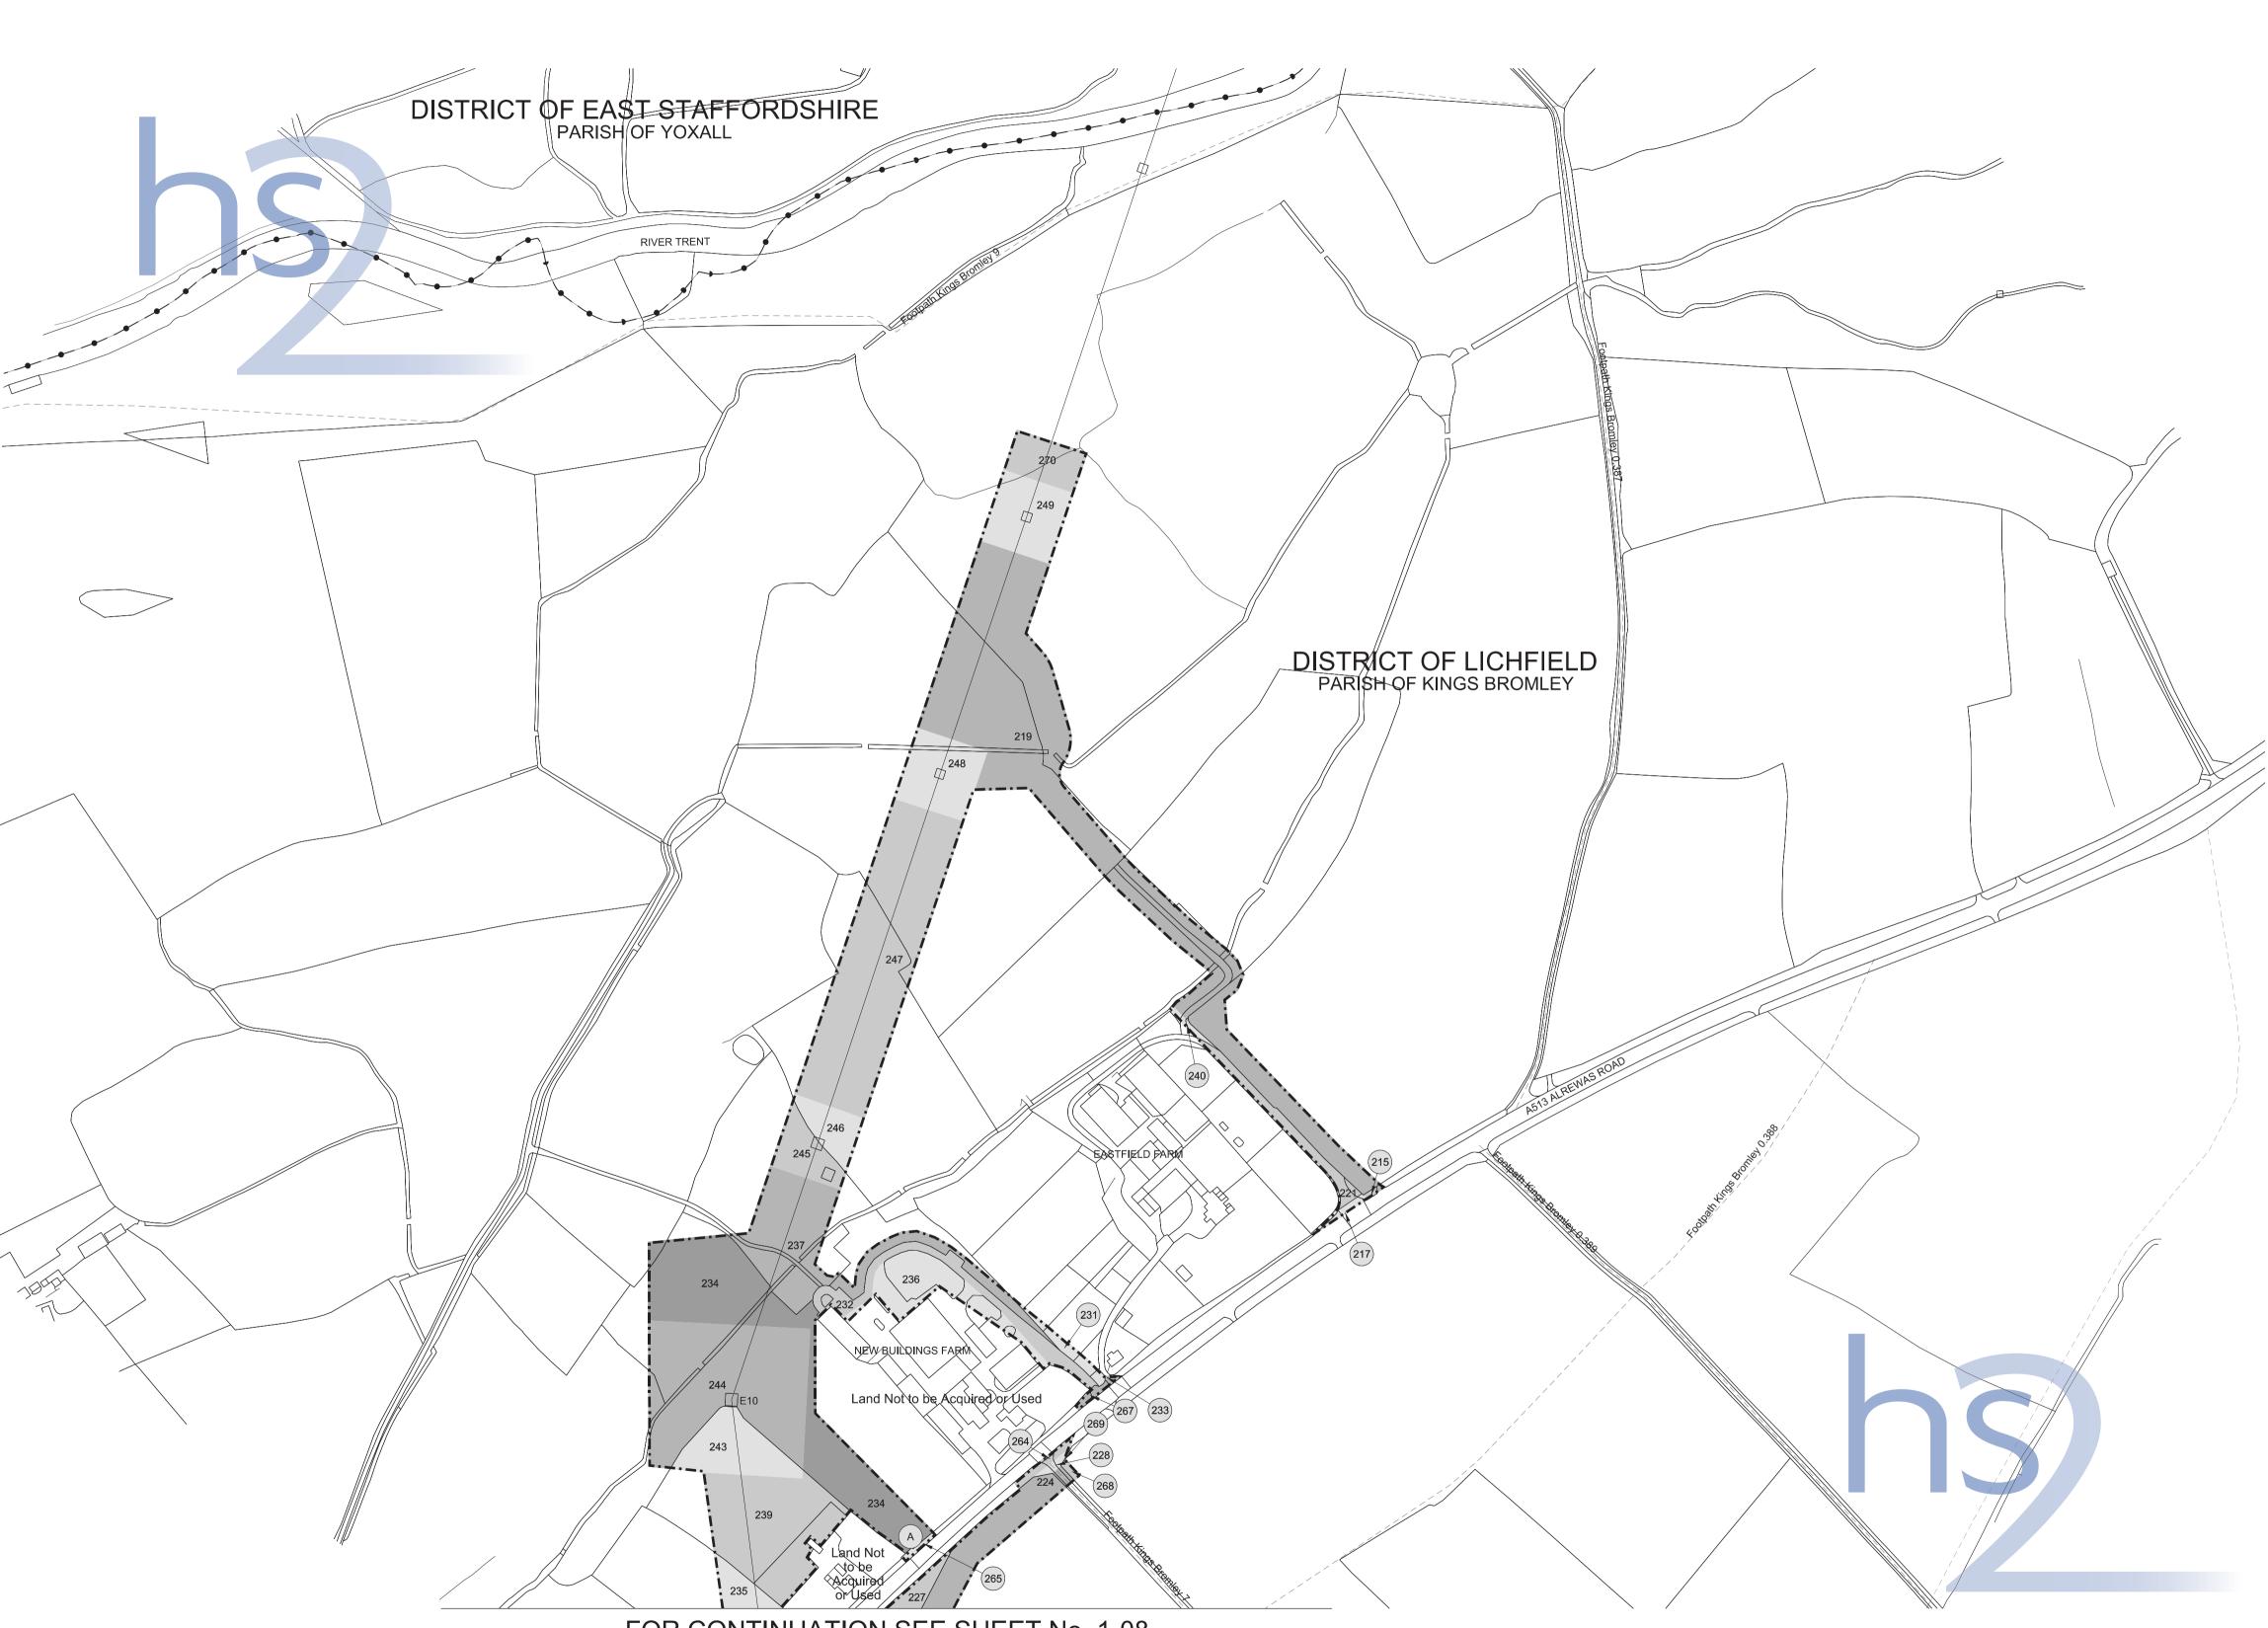

## INDEX OF WORKS

| Sheet Numbers |
|---------------|
|---------------|

| County of St | affordshire - District of Lichfield                              | Plans                        | Sections         |
|--------------|------------------------------------------------------------------|------------------------------|------------------|
| Work No. 1   | Railway                                                          | 1-02, 1-05, 1-10, 1-11, 1-13 | 2-01, 2-02, 2-03 |
| Work No. 2   | Access road                                                      | 1-01, 1-02, 1-03, 1-04       | 2-04             |
| Work No. 3   | Temporary bridge over Pyford Brook                               | 1-02                         | 2-05             |
| Work No. 4   | Diversion of fuel pipeline                                       | 1-02                         | 2-05             |
|              | Diversion of a gas main                                          |                              |                  |
| Work No. 6   | Access road                                                      | 1-02, 1-03, 1-08             |                  |
| Work No. 6A  | Realignment of Crawley Lane                                      |                              |                  |
| Work No. 6B  | Realignment of Crawley Lane                                      |                              | 2-06             |
|              | Diversion of the A515 Lichfield Road                             |                              |                  |
|              | Access road                                                      |                              |                  |
|              | Access road                                                      |                              |                  |
| Work No. 7C  |                                                                  |                              |                  |
|              | Realignment of the A513 Rugeley Road and the A515 Lichfield Road |                              |                  |
|              | Diversion of Shaw Lane                                           |                              |                  |
|              | Access road                                                      |                              |                  |
|              |                                                                  | 1-10.                        | 2-07             |
| Work No. 11  |                                                                  |                              | 2-07             |
|              | Temporary bridge                                                 |                              |                  |
| Work No. 13  |                                                                  |                              |                  |
| Work No. 14  |                                                                  |                              |                  |
| Work No. 15  |                                                                  |                              |                  |
| Work No. 15A |                                                                  | 1-11                         | 2-08             |
| Work No. 15B |                                                                  |                              |                  |
| Work No. 15C |                                                                  |                              |                  |
| Work No. 16  |                                                                  |                              |                  |
| Work No. 17  | ,                                                                |                              |                  |
| Work No. 18  |                                                                  |                              |                  |
| Work No. 18A | ,                                                                |                              |                  |
| Work No. 18B |                                                                  |                              |                  |
| Work No. 18C |                                                                  |                              |                  |
| Work No. 18D | · · · · · · · · · · · · · · · · · · ·                            |                              |                  |
| Work No. 18E | · · · · · · · · · · · · · · · · · · ·                            |                              |                  |
| Work No. 19  |                                                                  |                              |                  |
| Work No. 20  |                                                                  |                              | 0.10             |
| Work No. 20A | Diversion of Stonyford Lane                                      |                              |                  |
| Work No. 20B | Diversion of Hadley Gate Lane                                    |                              | 2-16             |
| Work No. 20C | Diversion of Hadley Gate Lane                                    |                              | 2-16             |
| Work No. 20D | Diversion of Blithbury Road                                      |                              | 2-16             |
| Work No. 21  | Bridge                                                           |                              | 2-16             |
| Work No. 22  | Diversion of Newlands Lane                                       |                              | 2-16             |
| Work No. 22A | Access road                                                      | 4.45                         | 2-17             |
| Work No. 22B | Access road                                                      |                              | 2-17             |
| Work No. 23  | Access road                                                      |                              | 2-17             |
| Work No. 24  | Realignment of Newlands Lane                                     |                              | 2-17             |
| Work No. 24A | Diversion of Moor Lane                                           |                              | 2-18             |
| Work No. 24B | Realignment of Moor Lane                                         |                              | 2-18             |
| Work No. 25  | Diversion of a watercourse                                       |                              | 2-18             |
| Work No. 26  | Diversion of Uttoxeter Road                                      | ,                            | 2-18             |
| Work No. 26A | Road                                                             |                              | 2-19             |
| Work No. 26B | Access road                                                      |                              | 2-19             |
| Work No. 27  | Diversion of Moreton Brook                                       |                              | 2-19             |
| Work No. 28  | Access road                                                      |                              | 2-19             |
| Work No. 29  | Temporary bridge                                                 | T-ZT                         | 2-19             |