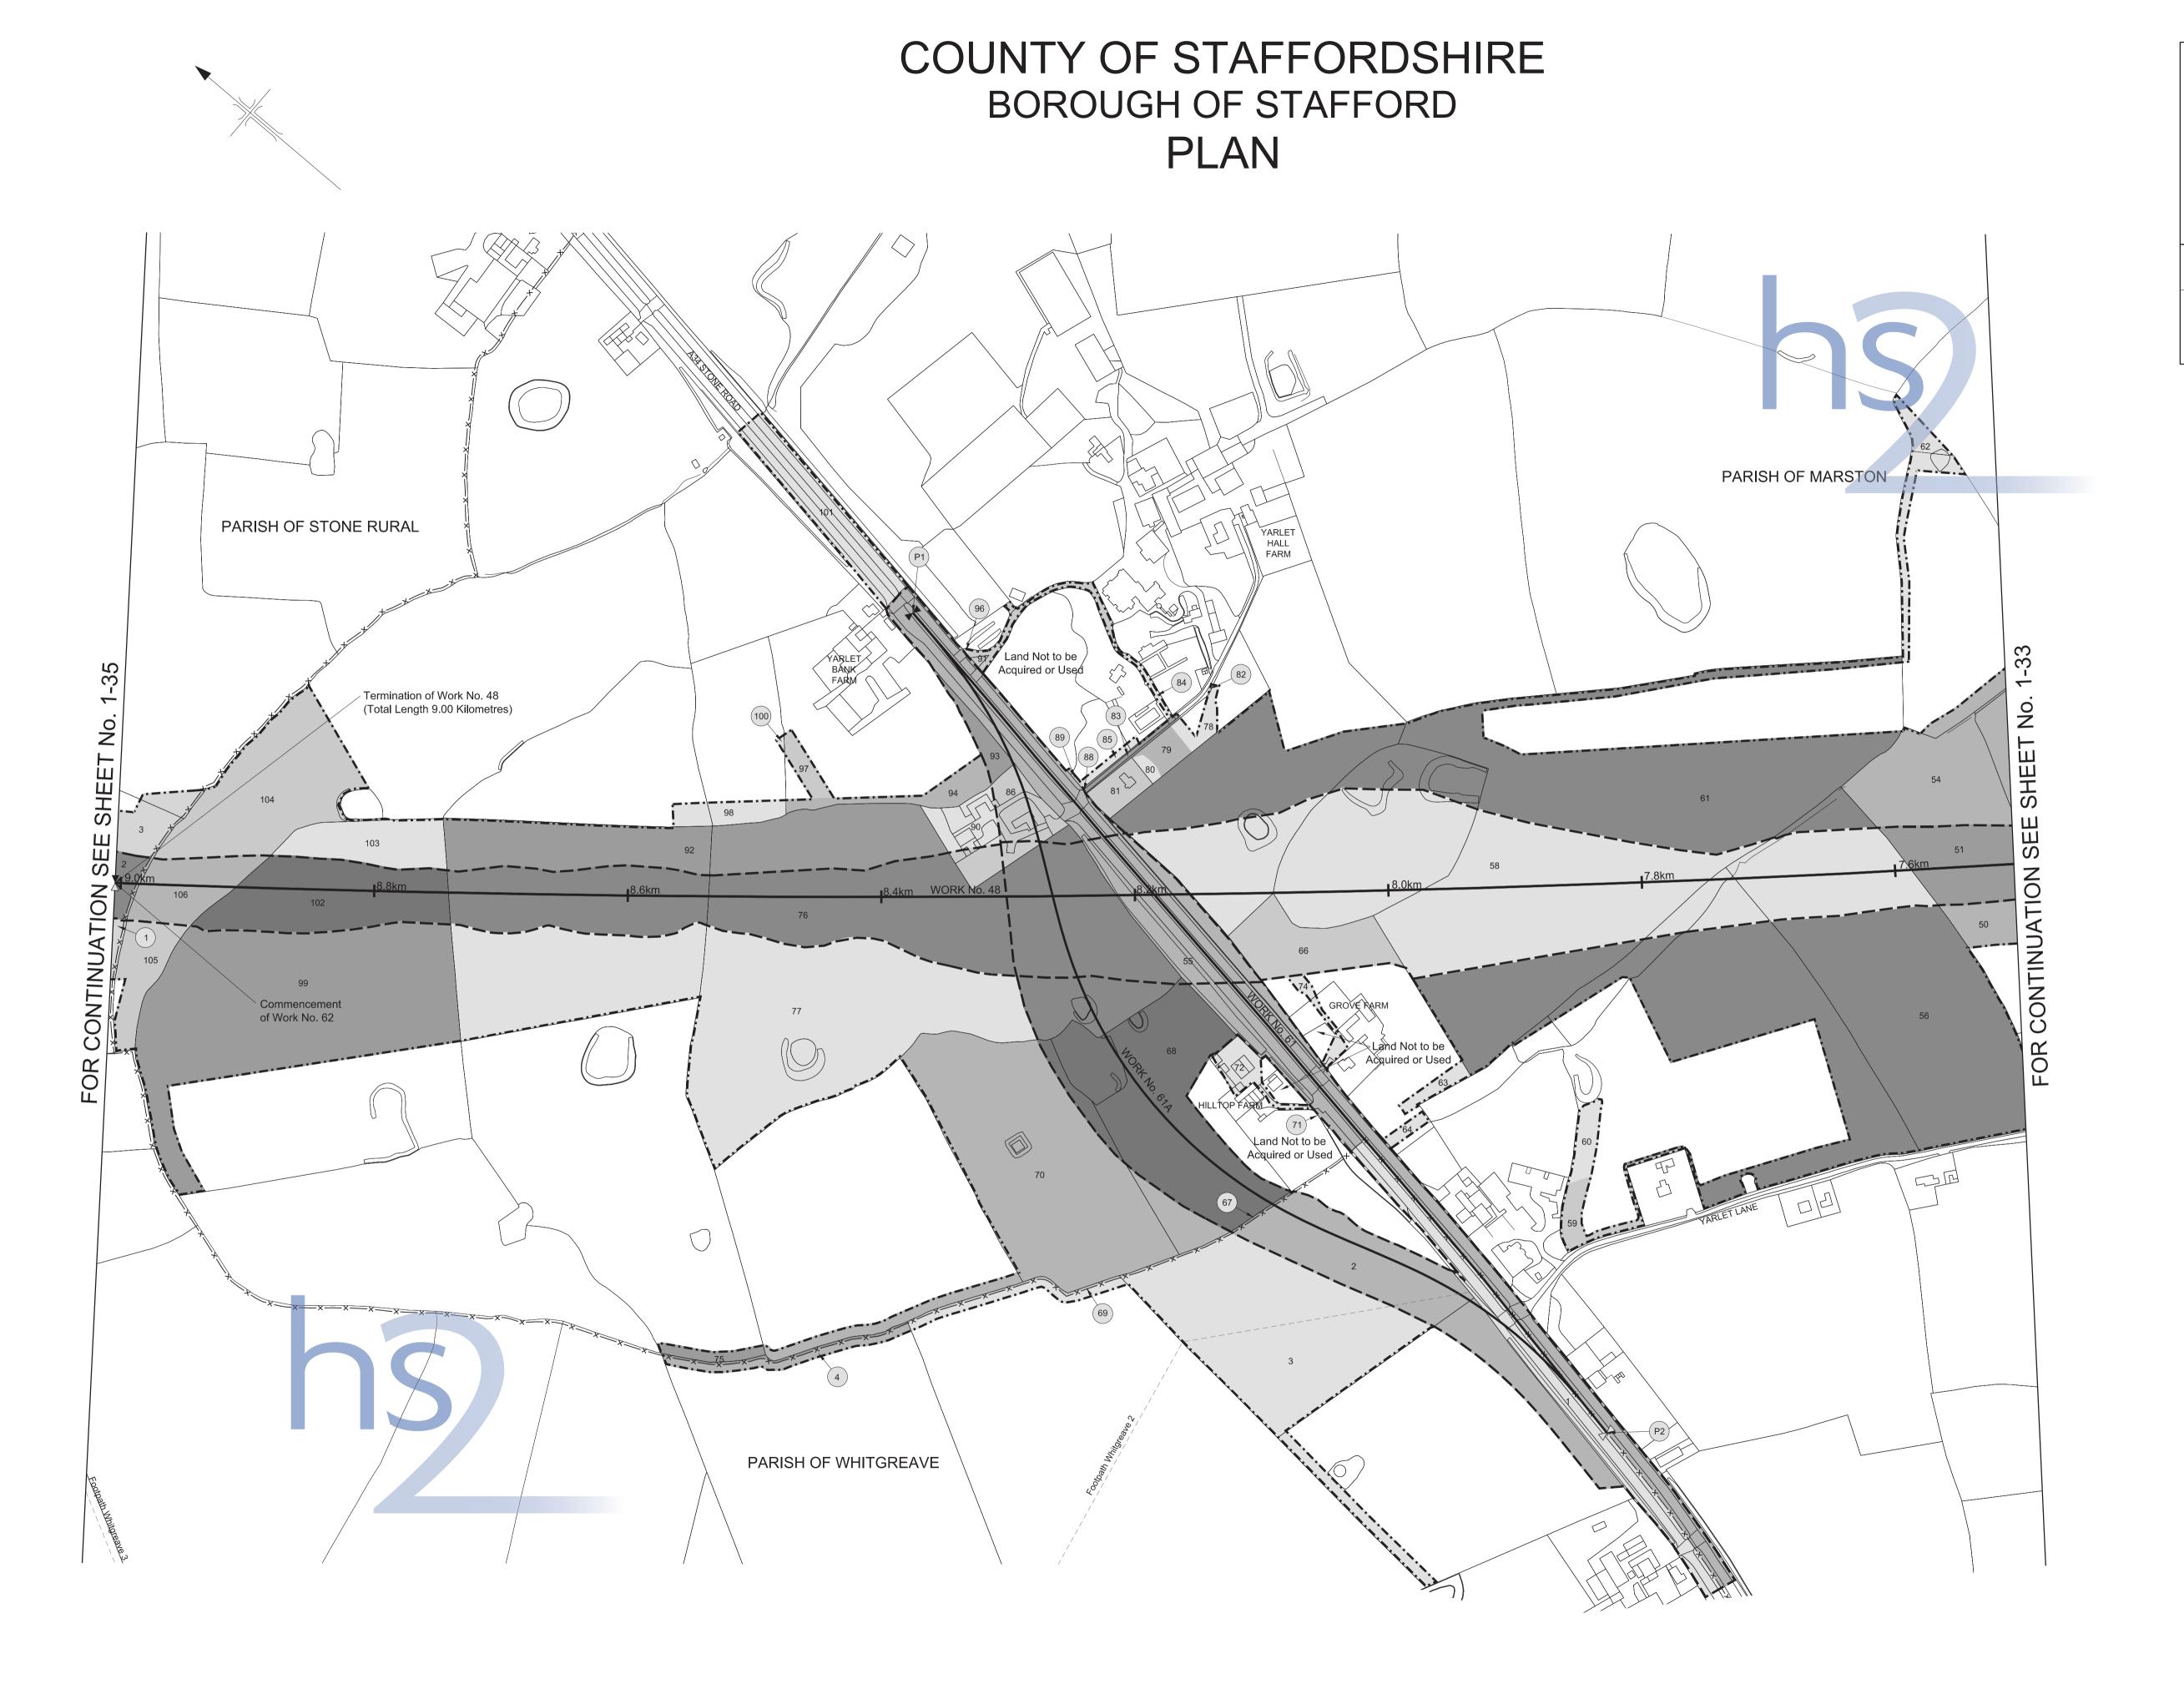

#### **Sheet Numbers**

| county of Sta | affordshire - Borough of Stafford              | Plans                                 | Section    |
|---------------|------------------------------------------------|---------------------------------------|------------|
| ork No. 50.   | Access road                                    | 1-30                                  | 2-28       |
| ork No. 51    | Diversion of the A518 Weston Road              | 1-30                                  | 2-28       |
| ork No. 51A   | Access road                                    | 1-30                                  | 2-28       |
| ork No. 51B   | Access road                                    | 1-30                                  | 2-28       |
| ork No. 52    | Access road                                    | 1-30                                  | 2-29       |
| ork No. 53.   | Footbridge                                     | 1-31                                  | 2-29       |
| ork No. 53A   | Access road                                    | 1_31                                  | 2-29       |
| ork No. 54    | Diversion of Sandon Road                       | 1-31. 1-32                            | 2-29       |
| ork No. 54A   | Road                                           | 1 21                                  | 2-29       |
|               |                                                | 4.24.4.22                             |            |
| ork No. 54B   | Diversion of Hopton Lane                       |                                       | 2-29, 2-30 |
| ork No. 55    | Access road                                    |                                       | 2-30       |
| ork No. 56.   | Access road                                    |                                       | 2-30       |
| ork No. 56A   | Access road                                    | 1-32                                  | 2-30       |
| ork No. 57    | Diversion of fuel pipeline                     |                                       | 2-30       |
| ork No. 58    | Diversion of a gas main                        | 1-32                                  | 2-30       |
| ork No. 59    | Access road                                    |                                       | 2-30       |
| ork No. 60    | Diversion of Marston Lane                      | 1-32, 1-33                            |            |
| ork No. 60A   | Realignment of Marston Lane and Yarlet Lane    | 1-33                                  | 2-31       |
| ork No. 60B   | Realignment of Marston Lane                    | 1-33                                  | 2-31       |
| ork No. 61    | Realignment of the A34 Stone Road              |                                       | 2-31       |
| ork No. 61A   | Temporary diversion of the A34 Stone Road      |                                       | 2-32       |
| ork No. 62    | Railway                                        |                                       | 2-33, 2-34 |
| ork No. 63    | Diversion of a gas main                        | · · · ·                               | 2-35       |
| ork No. 64.   | Access road                                    | 1-35                                  | 2-35       |
| ork No. 65    | Diversion of Pirehill Lane                     | 1_36                                  | 2-35       |
| ork No. 66.   | Access road                                    | 1 36                                  | 2-35       |
| ork No. 67    |                                                | 1 26 1 27 1 20                        | 2-36       |
|               | Railway                                        | , ,                                   |            |
| ork No. 67A   | Railway siding                                 |                                       | 2-37       |
| ork No. 67B   | Railway siding                                 |                                       | 2-37       |
| ork No. 67C   | Railway                                        | 1-37, 1-38                            | 2-38       |
| ork No. 67D   | Railway                                        | 1-37, 1-38                            | 2-38       |
| ork No. 68    | Diversion of Eccleshall Road                   |                                       | 2-39       |
| ork No. 68A   | Access road                                    | 1-37                                  | 2-39       |
| ork No. 68B   | Access road                                    |                                       |            |
| ork No. 69    | Diversion of Yarnfield Lane                    | 1-39, 1-40                            |            |
| ork No. 69A   | Access road                                    | 1-40                                  | 2-40       |
| ork No. 69B   | Reconstruction of Yarnfield Lane               | 1-38                                  | 2-40       |
| ork No. 70    | Realignment of the M6 Motorway                 | 1-37, 1-39, 1-41                      | 2-40       |
|               | Access road                                    |                                       |            |
| ork No. 70B   |                                                |                                       |            |
|               | Railway                                        |                                       |            |
|               | Access road                                    |                                       |            |
|               | Access road                                    | · · · · · · · · · · · · · · · · · · · |            |
|               | Access road.                                   |                                       |            |
|               | Access road Access road                        |                                       |            |
|               | Access road                                    | 1-43                                  | 2-45       |
| ork No. 75    | Diversion of Tittensor Road                    | 1-43                                  | 2-45       |
| ork No. 75A   |                                                | 1-43                                  | 2-45       |
| ork No. 76.   | Diversion of a gas main                        | 1-43                                  | 2-45       |
| ork No. 77    | Diversion of a gas main                        | 1-43                                  | 2-45       |
| ork No. 78    | Realignment of the A519 Newcastle Road         | 1-44.                                 | 2-45       |
| ork No. 78A   | Diversion of the A51 Stone Road                | 1-43, 1-44                            | 2-46       |
| ork No. 78B   | Temporary diversion of the A519 Newcastle Road | 1-44                                  | 2-46       |
| ork No. 78C   | Access road.                                   | 1-44.                                 | 2-46       |
| ork No. 79    | Temporary bridge                               | 1-44                                  | 2-46       |
| ork No. 80    | Access road                                    |                                       |            |
| ork No. 81    | Railway                                        |                                       |            |
| ork No. 82    | Access road                                    |                                       |            |
| ork No. 83    | Access road                                    |                                       |            |
| ork No. 84.   | Realignment of Common Lane                     | 1_15                                  | 2-49       |
| ork No. 85    | Bridge Bridge                                  |                                       |            |
|               |                                                |                                       |            |
| ork No. 86    | Bridge                                         |                                       |            |
| ork No. 87    | Diversion of Dog Lane                          |                                       |            |
| ork No. 88    |                                                |                                       |            |
| ork No. 89    |                                                |                                       |            |