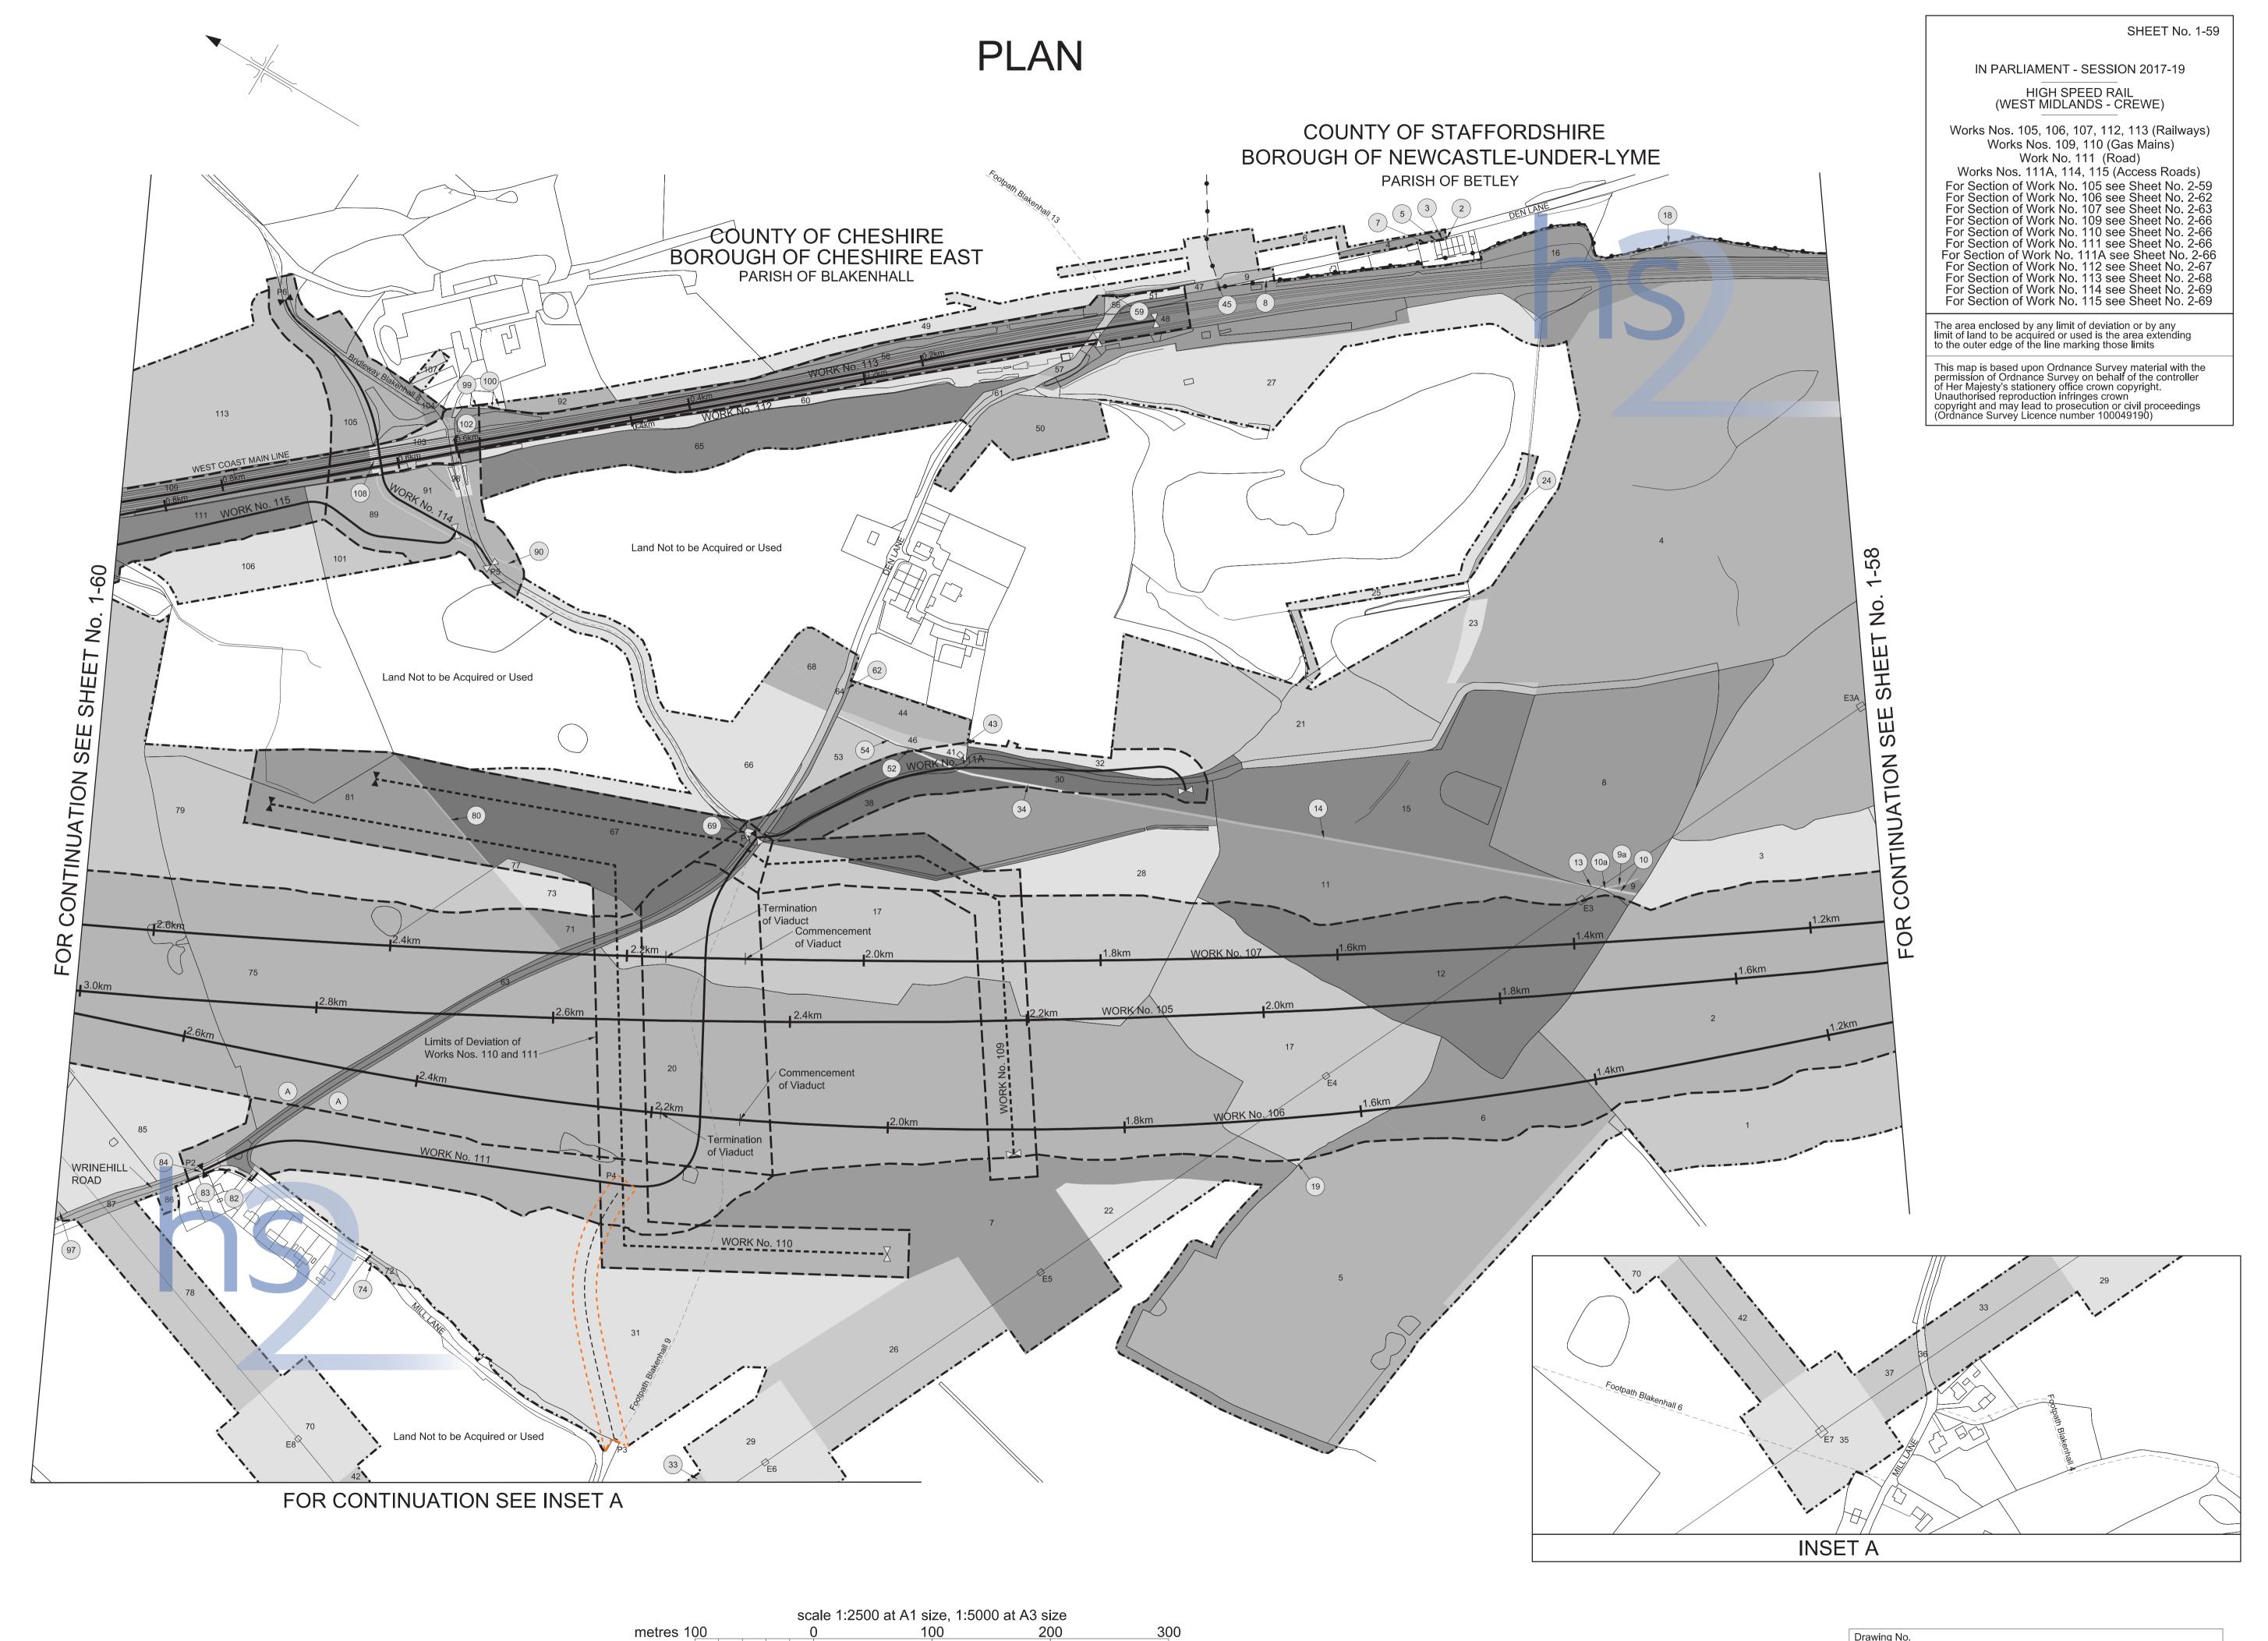

## INDEX OF WORKS

| Sheet Numbers |
|---------------|
|---------------|

| County of St | affordshire - District of Lichfield                              | Plans                        | Sections         |
|--------------|------------------------------------------------------------------|------------------------------|------------------|
| Work No. 1   | Railway                                                          | 1-02, 1-05, 1-10, 1-11, 1-13 | 2-01, 2-02, 2-03 |
| Work No. 2   | Access road                                                      | 1-01, 1-02, 1-03, 1-04       | 2-04             |
| Work No. 3   | Temporary bridge over Pyford Brook                               | 1-02                         | 2-05             |
| Work No. 4   | Diversion of fuel pipeline                                       | 1-02                         | 2-05             |
|              | Diversion of a gas main                                          |                              |                  |
| Work No. 6   | Access road                                                      | 1-02, 1-03, 1-08             |                  |
| Work No. 6A  | Realignment of Crawley Lane                                      |                              |                  |
| Work No. 6B  | Realignment of Crawley Lane                                      |                              | 2-06             |
|              | Diversion of the A515 Lichfield Road                             |                              |                  |
|              | Access road                                                      |                              |                  |
|              | Access road                                                      |                              |                  |
| Work No. 7C  |                                                                  |                              |                  |
|              | Realignment of the A513 Rugeley Road and the A515 Lichfield Road |                              |                  |
|              | Diversion of Shaw Lane                                           |                              |                  |
|              | Access road                                                      |                              |                  |
|              |                                                                  | 1-10.                        | 2-07             |
| Work No. 11  |                                                                  |                              | 2-07             |
|              | Temporary bridge                                                 |                              |                  |
| Work No. 13  |                                                                  |                              |                  |
| Work No. 14  |                                                                  |                              |                  |
| Work No. 15  |                                                                  |                              |                  |
| Work No. 15A |                                                                  | 1-11                         | 2-08             |
| Work No. 15B |                                                                  |                              |                  |
| Work No. 15C |                                                                  |                              |                  |
| Work No. 16  |                                                                  |                              |                  |
| Work No. 17  | ,                                                                |                              |                  |
| Work No. 18  |                                                                  |                              |                  |
| Work No. 18A | ,                                                                |                              |                  |
| Work No. 18B |                                                                  |                              |                  |
| Work No. 18C |                                                                  |                              |                  |
| Work No. 18D | · · · · · · · · · · · · · · · · · · ·                            |                              |                  |
| Work No. 18E | · · · · · · · · · · · · · · · · · · ·                            |                              |                  |
| Work No. 19  |                                                                  |                              |                  |
| Work No. 20  |                                                                  |                              | 0.10             |
| Work No. 20A | Diversion of Stonyford Lane                                      |                              |                  |
| Work No. 20B | Diversion of Hadley Gate Lane                                    |                              | 2-16             |
| Work No. 20C | Diversion of Hadley Gate Lane                                    |                              | 2-16             |
| Work No. 20D | Diversion of Blithbury Road                                      |                              | 2-16             |
| Work No. 21  | Bridge                                                           |                              | 2-16             |
| Work No. 22  | Diversion of Newlands Lane                                       |                              | 2-16             |
| Work No. 22A | Access road                                                      | 4.45                         | 2-17             |
| Work No. 22B | Access road                                                      |                              | 2-17             |
| Work No. 23  | Access road                                                      |                              | 2-17             |
| Work No. 24  | Realignment of Newlands Lane                                     |                              | 2-17             |
| Work No. 24A | Diversion of Moor Lane                                           |                              | 2-18             |
| Work No. 24B | Realignment of Moor Lane                                         |                              | 2-18             |
| Work No. 25  | Diversion of a watercourse                                       |                              | 2-18             |
| Work No. 26  | Diversion of Uttoxeter Road                                      | ,                            | 2-18             |
| Work No. 26A | Road                                                             |                              | 2-19             |
| Work No. 26B | Access road                                                      |                              | 2-19             |
| Work No. 27  | Diversion of Moreton Brook                                       |                              | 2-19             |
| Work No. 28  | Access road                                                      |                              | 2-19             |
| Work No. 29  | Temporary bridge                                                 | T-ZT                         | 2-19             |

#### County of Staffordshire - Borough of Stafford

| Work No. 17  | Railway                              |            | 2-12, 2-13       |
|--------------|--------------------------------------|------------|------------------|
| Work No. 30  | Realignment of Bishton Lane          | 1-21, 1-22 | 2-20             |
| Work No. 30A | Access road                          | 1-21       | 2-20             |
| Work No. 30B | Access road.                         | 1-21       | 2-20             |
| Work No. 31  | Access road                          | 1-23       | 2-21             |
| Work No. 32  | Diversion of a gas main              | 1-23       | 2-21             |
| Work No. 33  | Diversion of a gas main              | 1-23, 1-24 | 2-21             |
| Work No. 34  | Access road                          | 1-23       | 2-21             |
| Work No. 35  | Diversion of fuel pipeline           | 1-23, 1-24 | 2-21             |
| Work No. 36  |                                      | 1-24       | 2-22             |
| Work No. 36A | Diversion of Tolldish Lane           | 1-23, 1-24 | 2-22             |
| Work No. 36B | Temporary diversion of Tolldish Lane | 1-23, 1-24 | 2-22             |
| Work No. 37  | Temporary bridge                     | 1-24       | 2-22             |
| Work No. 38  | Temporary bridge                     | 1-24       | 2-22             |
| Work No. 39  | Temporary bridge                     | 1-24       | 2-22             |
| Work No. 40  | Temporary bridge                     | 1-24       | 2-22             |
| Work No. 41  | Temporary bridge                     | 1-24       | 2-23             |
| Work No. 42  | Diversion of a gas main              | 1-24       | 2-23             |
| Work No. 43  |                                      | 1-24       | 2-23             |
| Work No. 43A | Realignment of Great Haywood Road    | 1-26, 1-27 | 2-23             |
| Work No. 43B | Realignment of Great Haywood Road    | 1-27       | 2-23             |
| Work No. 44  | Diversion of fuel pipeline           | 1-26, 1-28 | 2-24             |
| Work No. 45  | Access road                          | 1-26       | 2-24             |
| Work No. 46  | Diversion of a gas main              | 1-26, 1-28 | 2-24             |
| Work No. 47  |                                      | 1-26, 1-28 |                  |
| Work No. 48  | Railway                              |            | 2-25, 2-26, 2-27 |
| Work No. 49  |                                      | 1-28       |                  |
| Work No. 49A |                                      | 1-28       |                  |

#### **Sheet Numbers**

| county of Sta | affordshire - Borough of Stafford              | Plans                                 | Section    |
|---------------|------------------------------------------------|---------------------------------------|------------|
| ork No. 50.   | Access road                                    | 1-30                                  | 2-28       |
| ork No. 51    | Diversion of the A518 Weston Road              | 1-30                                  | 2-28       |
| ork No. 51A   | Access road                                    | 1-30                                  | 2-28       |
| ork No. 51B   | Access road                                    | 1-30                                  | 2-28       |
| ork No. 52    | Access road                                    | 1-30                                  | 2-29       |
| ork No. 53.   | Footbridge                                     | 1-31                                  | 2-29       |
| ork No. 53A   | Access road                                    | 1_31                                  | 2-29       |
| ork No. 54    | Diversion of Sandon Road                       | 1-31. 1-32                            | 2-29       |
| ork No. 54A   | Road                                           | 1 21                                  | 2-29       |
|               |                                                | 4.24.4.22                             |            |
| ork No. 54B   | Diversion of Hopton Lane                       |                                       | 2-29, 2-30 |
| ork No. 55    | Access road                                    |                                       | 2-30       |
| ork No. 56.   | Access road                                    |                                       | 2-30       |
| ork No. 56A   | Access road                                    | 1-32                                  | 2-30       |
| ork No. 57    | Diversion of fuel pipeline                     |                                       | 2-30       |
| ork No. 58    | Diversion of a gas main                        | 1-32                                  | 2-30       |
| ork No. 59    | Access road                                    |                                       | 2-30       |
| ork No. 60    | Diversion of Marston Lane                      | 1-32, 1-33                            |            |
| ork No. 60A   | Realignment of Marston Lane and Yarlet Lane    | 1-33                                  | 2-31       |
| ork No. 60B   | Realignment of Marston Lane                    | 1-33                                  | 2-31       |
| ork No. 61    | Realignment of the A34 Stone Road              |                                       | 2-31       |
| ork No. 61A   | Temporary diversion of the A34 Stone Road      |                                       | 2-32       |
| ork No. 62    | Railway                                        |                                       | 2-33, 2-34 |
| ork No. 63    | Diversion of a gas main                        | · · · ·                               | 2-35       |
| ork No. 64.   | Access road                                    | 1-35                                  | 2-35       |
| ork No. 65    | Diversion of Pirehill Lane                     | 1_36                                  | 2-35       |
| ork No. 66.   | Access road                                    | 1 36                                  | 2-35       |
| ork No. 67    |                                                | 1 26 1 27 1 20                        | 2-36       |
|               | Railway                                        | , ,                                   |            |
| ork No. 67A   | Railway siding                                 |                                       | 2-37       |
| ork No. 67B   | Railway siding                                 |                                       | 2-37       |
| ork No. 67C   | Railway                                        | 1-37, 1-38                            | 2-38       |
| ork No. 67D   | Railway                                        | 1-37, 1-38                            | 2-38       |
| ork No. 68    | Diversion of Eccleshall Road                   |                                       | 2-39       |
| ork No. 68A   | Access road                                    | 1-37                                  | 2-39       |
| ork No. 68B   | Access road                                    |                                       |            |
| ork No. 69    | Diversion of Yarnfield Lane                    | 1-39, 1-40                            |            |
| ork No. 69A   | Access road                                    | 1-40                                  | 2-40       |
| ork No. 69B   | Reconstruction of Yarnfield Lane               | 1-38                                  | 2-40       |
| ork No. 70    | Realignment of the M6 Motorway                 | 1-37, 1-39, 1-41                      | 2-40       |
|               | Access road                                    |                                       |            |
| ork No. 70B   |                                                |                                       |            |
|               | Railway                                        |                                       |            |
|               | Access road                                    |                                       |            |
|               | Access road                                    | · · · · · · · · · · · · · · · · · · · |            |
|               | Access road.                                   |                                       |            |
|               | Access road Access road                        |                                       |            |
|               | Access road                                    | 1-43                                  | 2-45       |
| ork No. 75    | Diversion of Tittensor Road                    | 1-43                                  | 2-45       |
| ork No. 75A   |                                                | 1-43                                  | 2-45       |
| ork No. 76.   | Diversion of a gas main                        | 1-43                                  | 2-45       |
| ork No. 77    | Diversion of a gas main                        | 1-43                                  | 2-45       |
| ork No. 78    | Realignment of the A519 Newcastle Road         | 1-44.                                 | 2-45       |
| ork No. 78A   | Diversion of the A51 Stone Road                | 1-43, 1-44                            | 2-46       |
| ork No. 78B   | Temporary diversion of the A519 Newcastle Road | 1-44                                  | 2-46       |
| ork No. 78C   | Access road.                                   | 1-44.                                 | 2-46       |
| ork No. 79    | Temporary bridge                               | 1-44                                  | 2-46       |
| ork No. 80    | Access road                                    |                                       |            |
| ork No. 81    | Railway                                        |                                       |            |
| ork No. 82    | Access road                                    |                                       |            |
| ork No. 83    | Access road                                    |                                       |            |
| ork No. 84.   | Realignment of Common Lane                     | 1_15                                  | 2-49       |
| ork No. 85    | Bridge Bridge                                  |                                       |            |
|               |                                                |                                       |            |
| ork No. 86    | Bridge                                         |                                       |            |
| ork No. 87    | Diversion of Dog Lane                          |                                       |            |
| ork No. 88    |                                                |                                       |            |
| ork No. 89    |                                                |                                       |            |