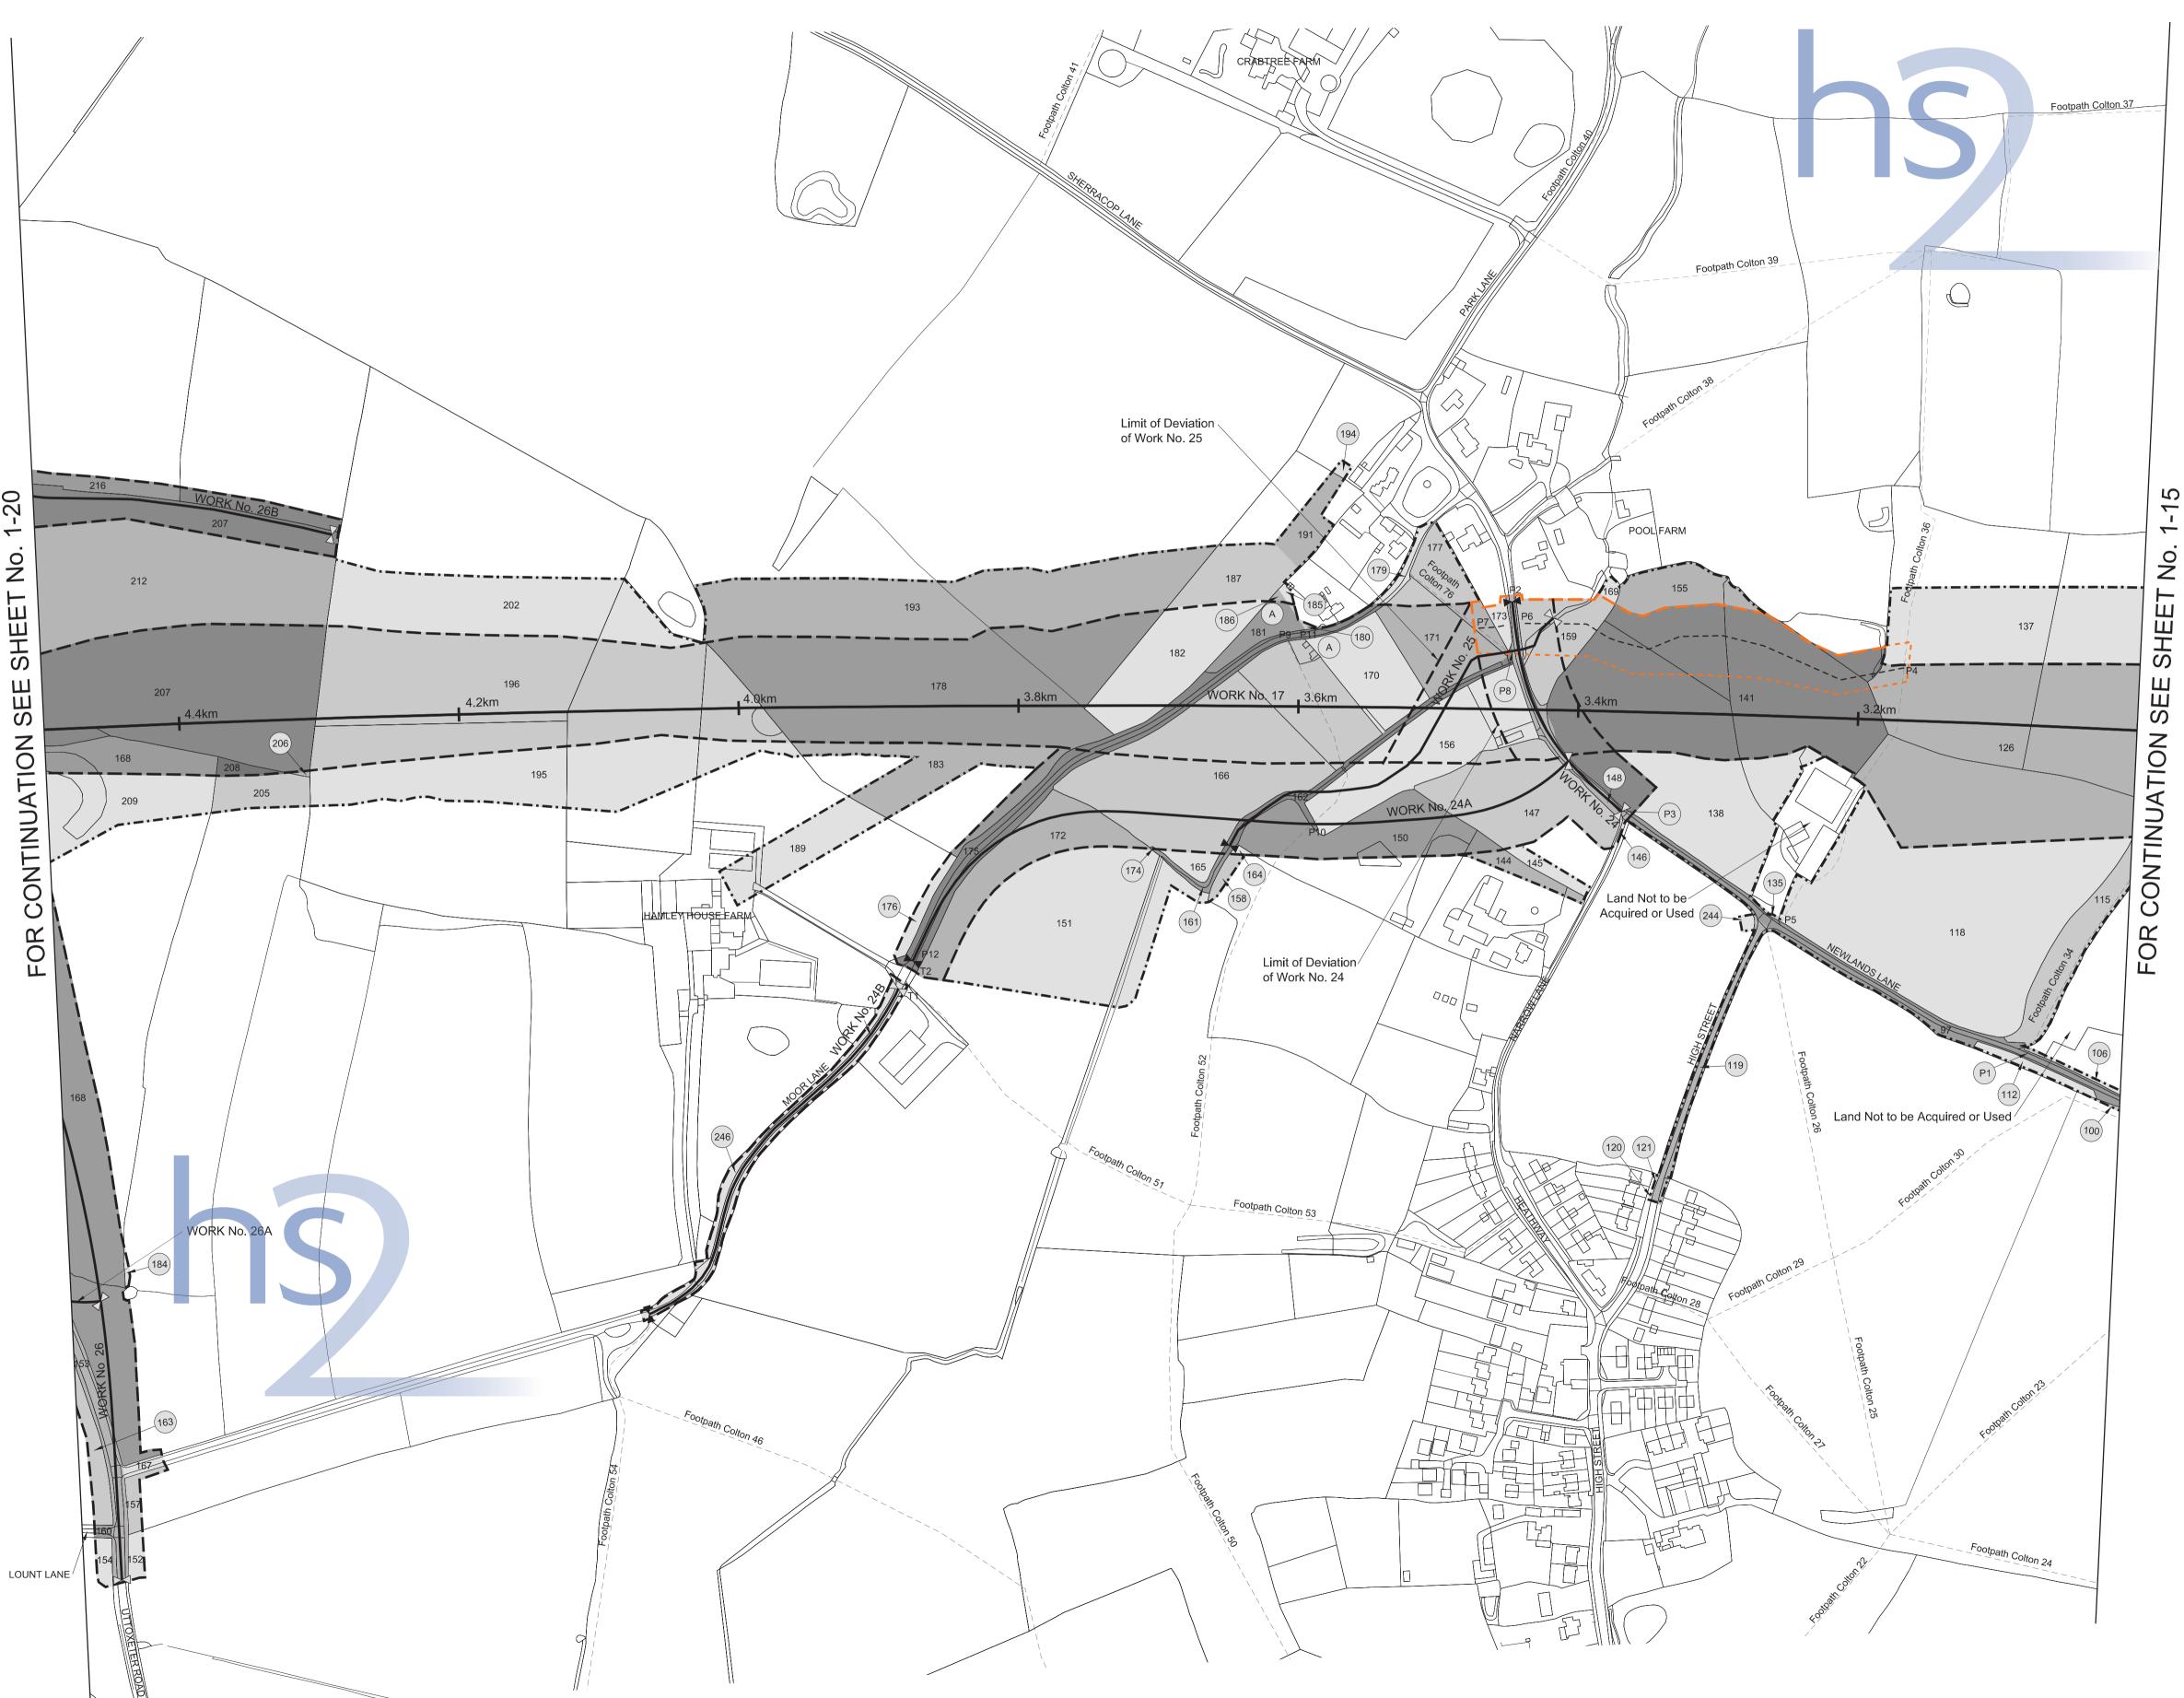

## INDEX OF WORKS

| Sheet Numbers |
|---------------|
|---------------|

| County of St | affordshire - District of Lichfield                              | Plans                        | Sections         |
|--------------|------------------------------------------------------------------|------------------------------|------------------|
| Work No. 1   | Railway                                                          | 1-02, 1-05, 1-10, 1-11, 1-13 | 2-01, 2-02, 2-03 |
| Work No. 2   | Access road                                                      | 1-01, 1-02, 1-03, 1-04       | 2-04             |
| Work No. 3   | Temporary bridge over Pyford Brook                               | 1-02                         | 2-05             |
| Work No. 4   | Diversion of fuel pipeline                                       | 1-02                         | 2-05             |
|              | Diversion of a gas main                                          |                              |                  |
| Work No. 6   | Access road                                                      | 1-02, 1-03, 1-08             |                  |
| Work No. 6A  | Realignment of Crawley Lane                                      |                              |                  |
| Work No. 6B  | Realignment of Crawley Lane                                      |                              | 2-06             |
|              | Diversion of the A515 Lichfield Road                             |                              |                  |
|              | Access road                                                      |                              |                  |
|              | Access road                                                      |                              |                  |
| Work No. 7C  |                                                                  |                              |                  |
|              | Realignment of the A513 Rugeley Road and the A515 Lichfield Road |                              |                  |
|              | Diversion of Shaw Lane                                           |                              |                  |
|              | Access road                                                      |                              |                  |
|              |                                                                  | 1-10.                        | 2-07             |
| Work No. 11  |                                                                  |                              | 2-07             |
|              | Temporary bridge                                                 |                              |                  |
| Work No. 13  |                                                                  |                              |                  |
| Work No. 14  |                                                                  |                              |                  |
| Work No. 15  |                                                                  |                              |                  |
| Work No. 15A |                                                                  | 1-11                         | 2-08             |
| Work No. 15B |                                                                  |                              |                  |
| Work No. 15C |                                                                  |                              |                  |
| Work No. 16  |                                                                  |                              |                  |
| Work No. 17  | ,                                                                |                              |                  |
| Work No. 18  |                                                                  |                              |                  |
| Work No. 18A | ,                                                                |                              |                  |
| Work No. 18B |                                                                  |                              |                  |
| Work No. 18C |                                                                  |                              |                  |
| Work No. 18D | · · · · · · · · · · · · · · · · · · ·                            |                              |                  |
| Work No. 18E | · · · · · · · · · · · · · · · · · · ·                            |                              |                  |
| Work No. 19  |                                                                  |                              |                  |
| Work No. 20  |                                                                  |                              | 0.10             |
| Work No. 20A | Diversion of Stonyford Lane                                      |                              |                  |
| Work No. 20B | Diversion of Hadley Gate Lane                                    |                              | 2-16             |
| Work No. 20C | Diversion of Hadley Gate Lane                                    |                              | 2-16             |
| Work No. 20D | Diversion of Blithbury Road                                      |                              | 2-16             |
| Work No. 21  | Bridge                                                           |                              | 2-16             |
| Work No. 22  | Diversion of Newlands Lane                                       |                              | 2-16             |
| Work No. 22A | Access road                                                      | 4.45                         | 2-17             |
| Work No. 22B | Access road                                                      |                              | 2-17             |
| Work No. 23  | Access road                                                      |                              | 2-17             |
| Work No. 24  | Realignment of Newlands Lane                                     |                              | 2-17             |
| Work No. 24A | Diversion of Moor Lane                                           |                              | 2-18             |
| Work No. 24B | Realignment of Moor Lane                                         |                              | 2-18             |
| Work No. 25  | Diversion of a watercourse                                       |                              | 2-18             |
| Work No. 26  | Diversion of Uttoxeter Road                                      | ,                            | 2-18             |
| Work No. 26A | Road                                                             |                              | 2-19             |
| Work No. 26B | Access road                                                      |                              | 2-19             |
| Work No. 27  | Diversion of Moreton Brook                                       |                              | 2-19             |
| Work No. 28  | Access road                                                      |                              | 2-19             |
| Work No. 29  | Temporary bridge                                                 | T-ZT                         | 2-19             |