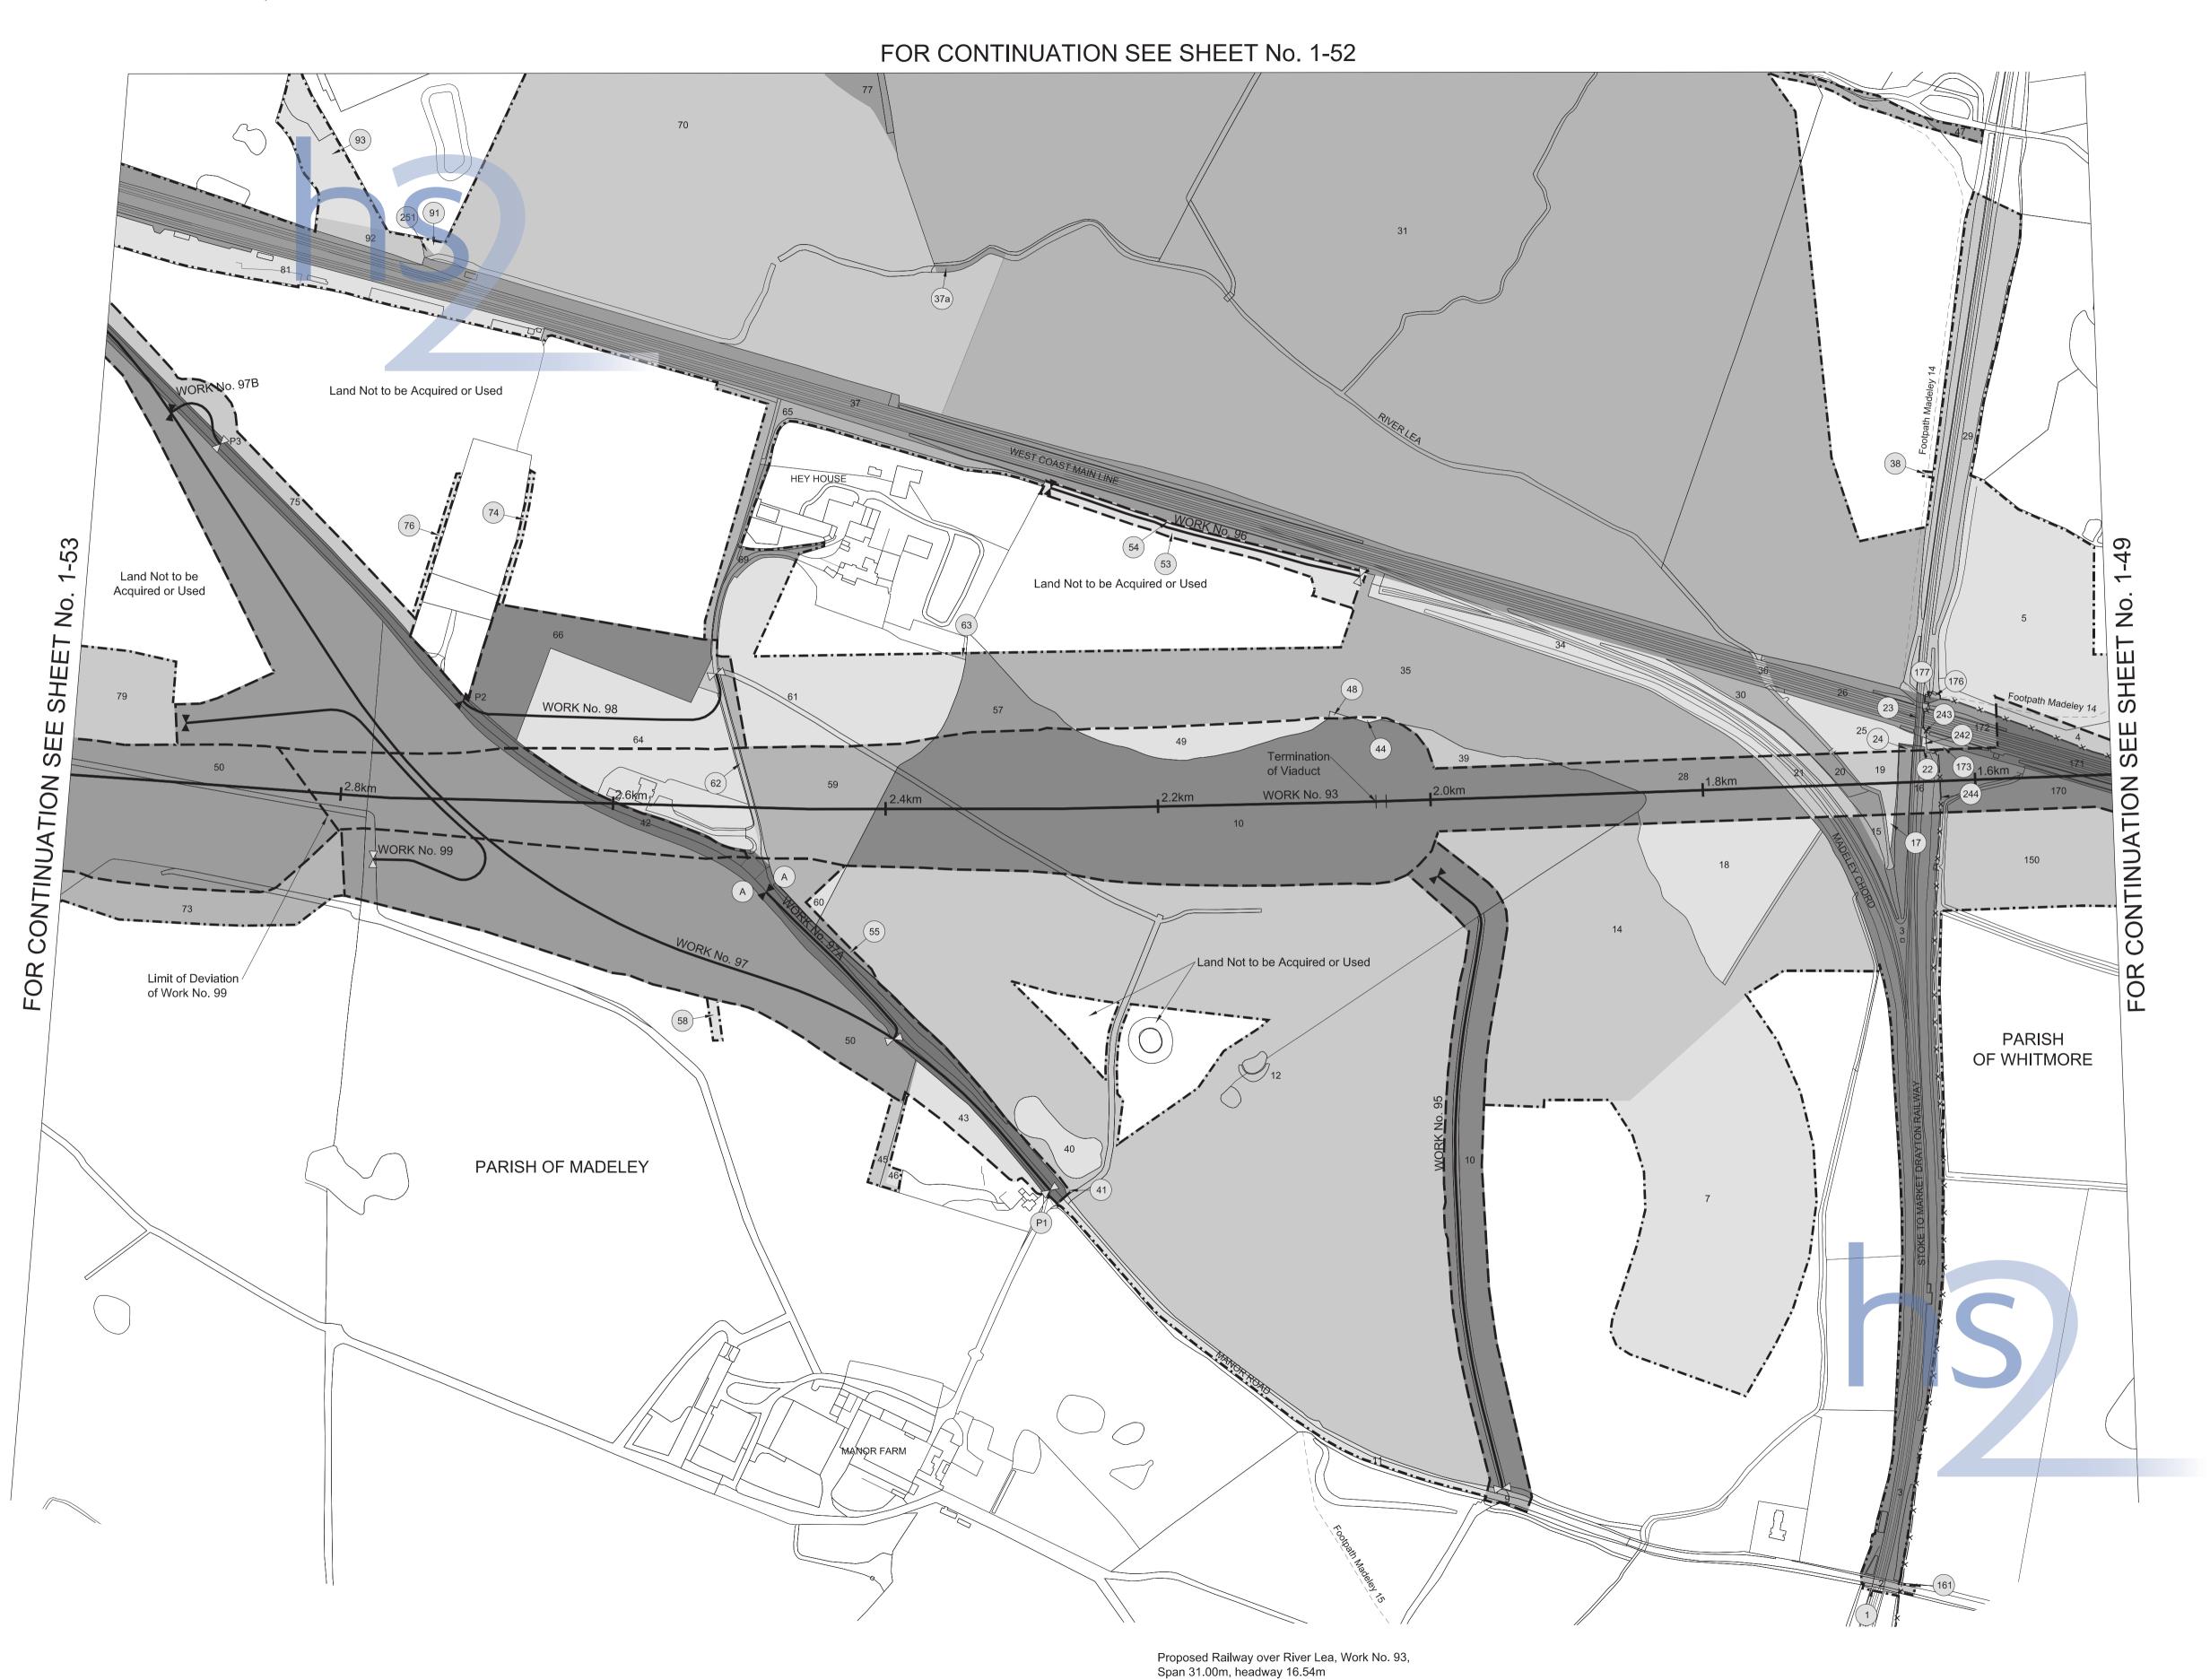

IN PARLIAMENT - SESSION 2017-19

HIGH SPEED RAIL
(WEST MIDLANDS - CREWE)

Sheet 1 of 2