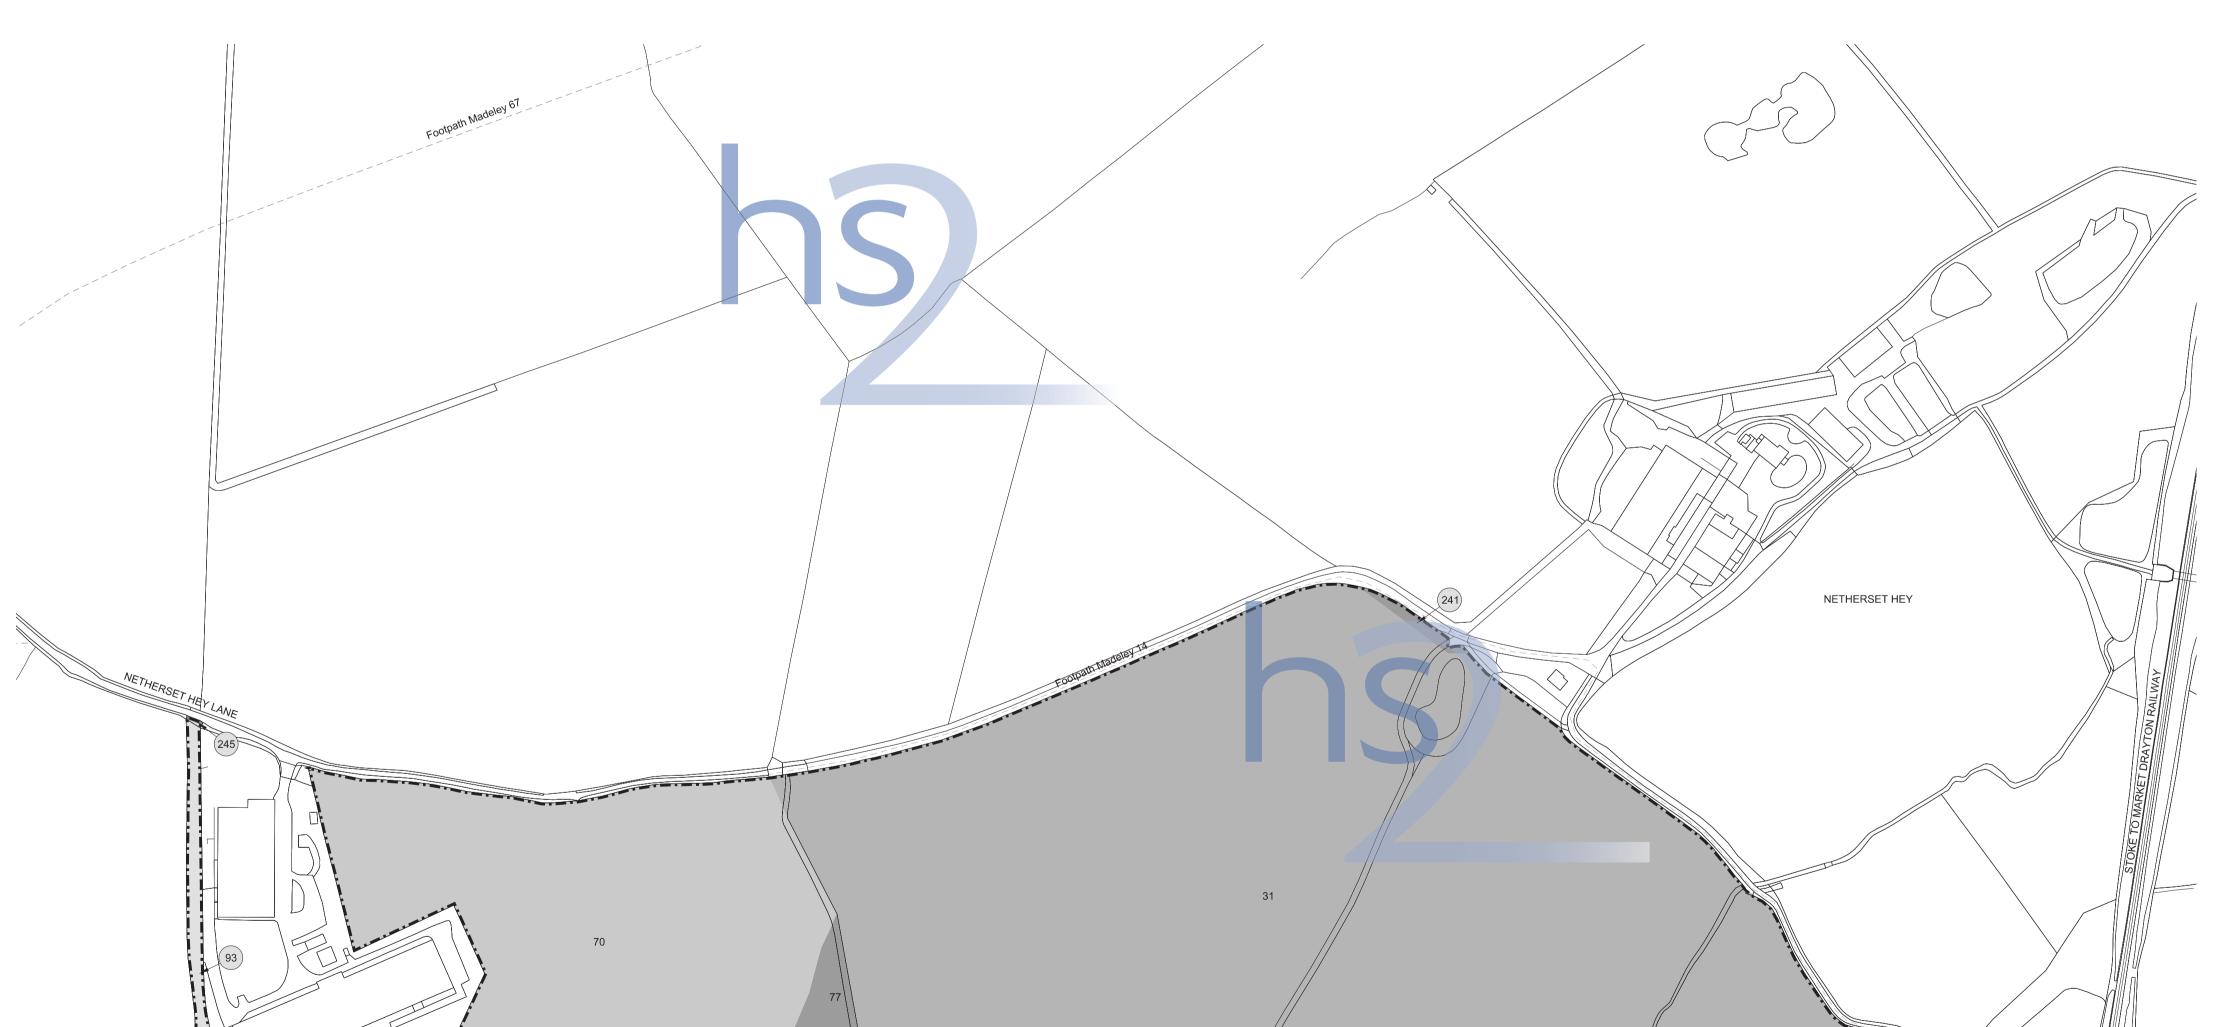

IN PARLIAMENT - SESSION 2017-19

HIGH SPEED RAIL
(WEST MIDLANDS - CREWE)

Sheet 1 of 2