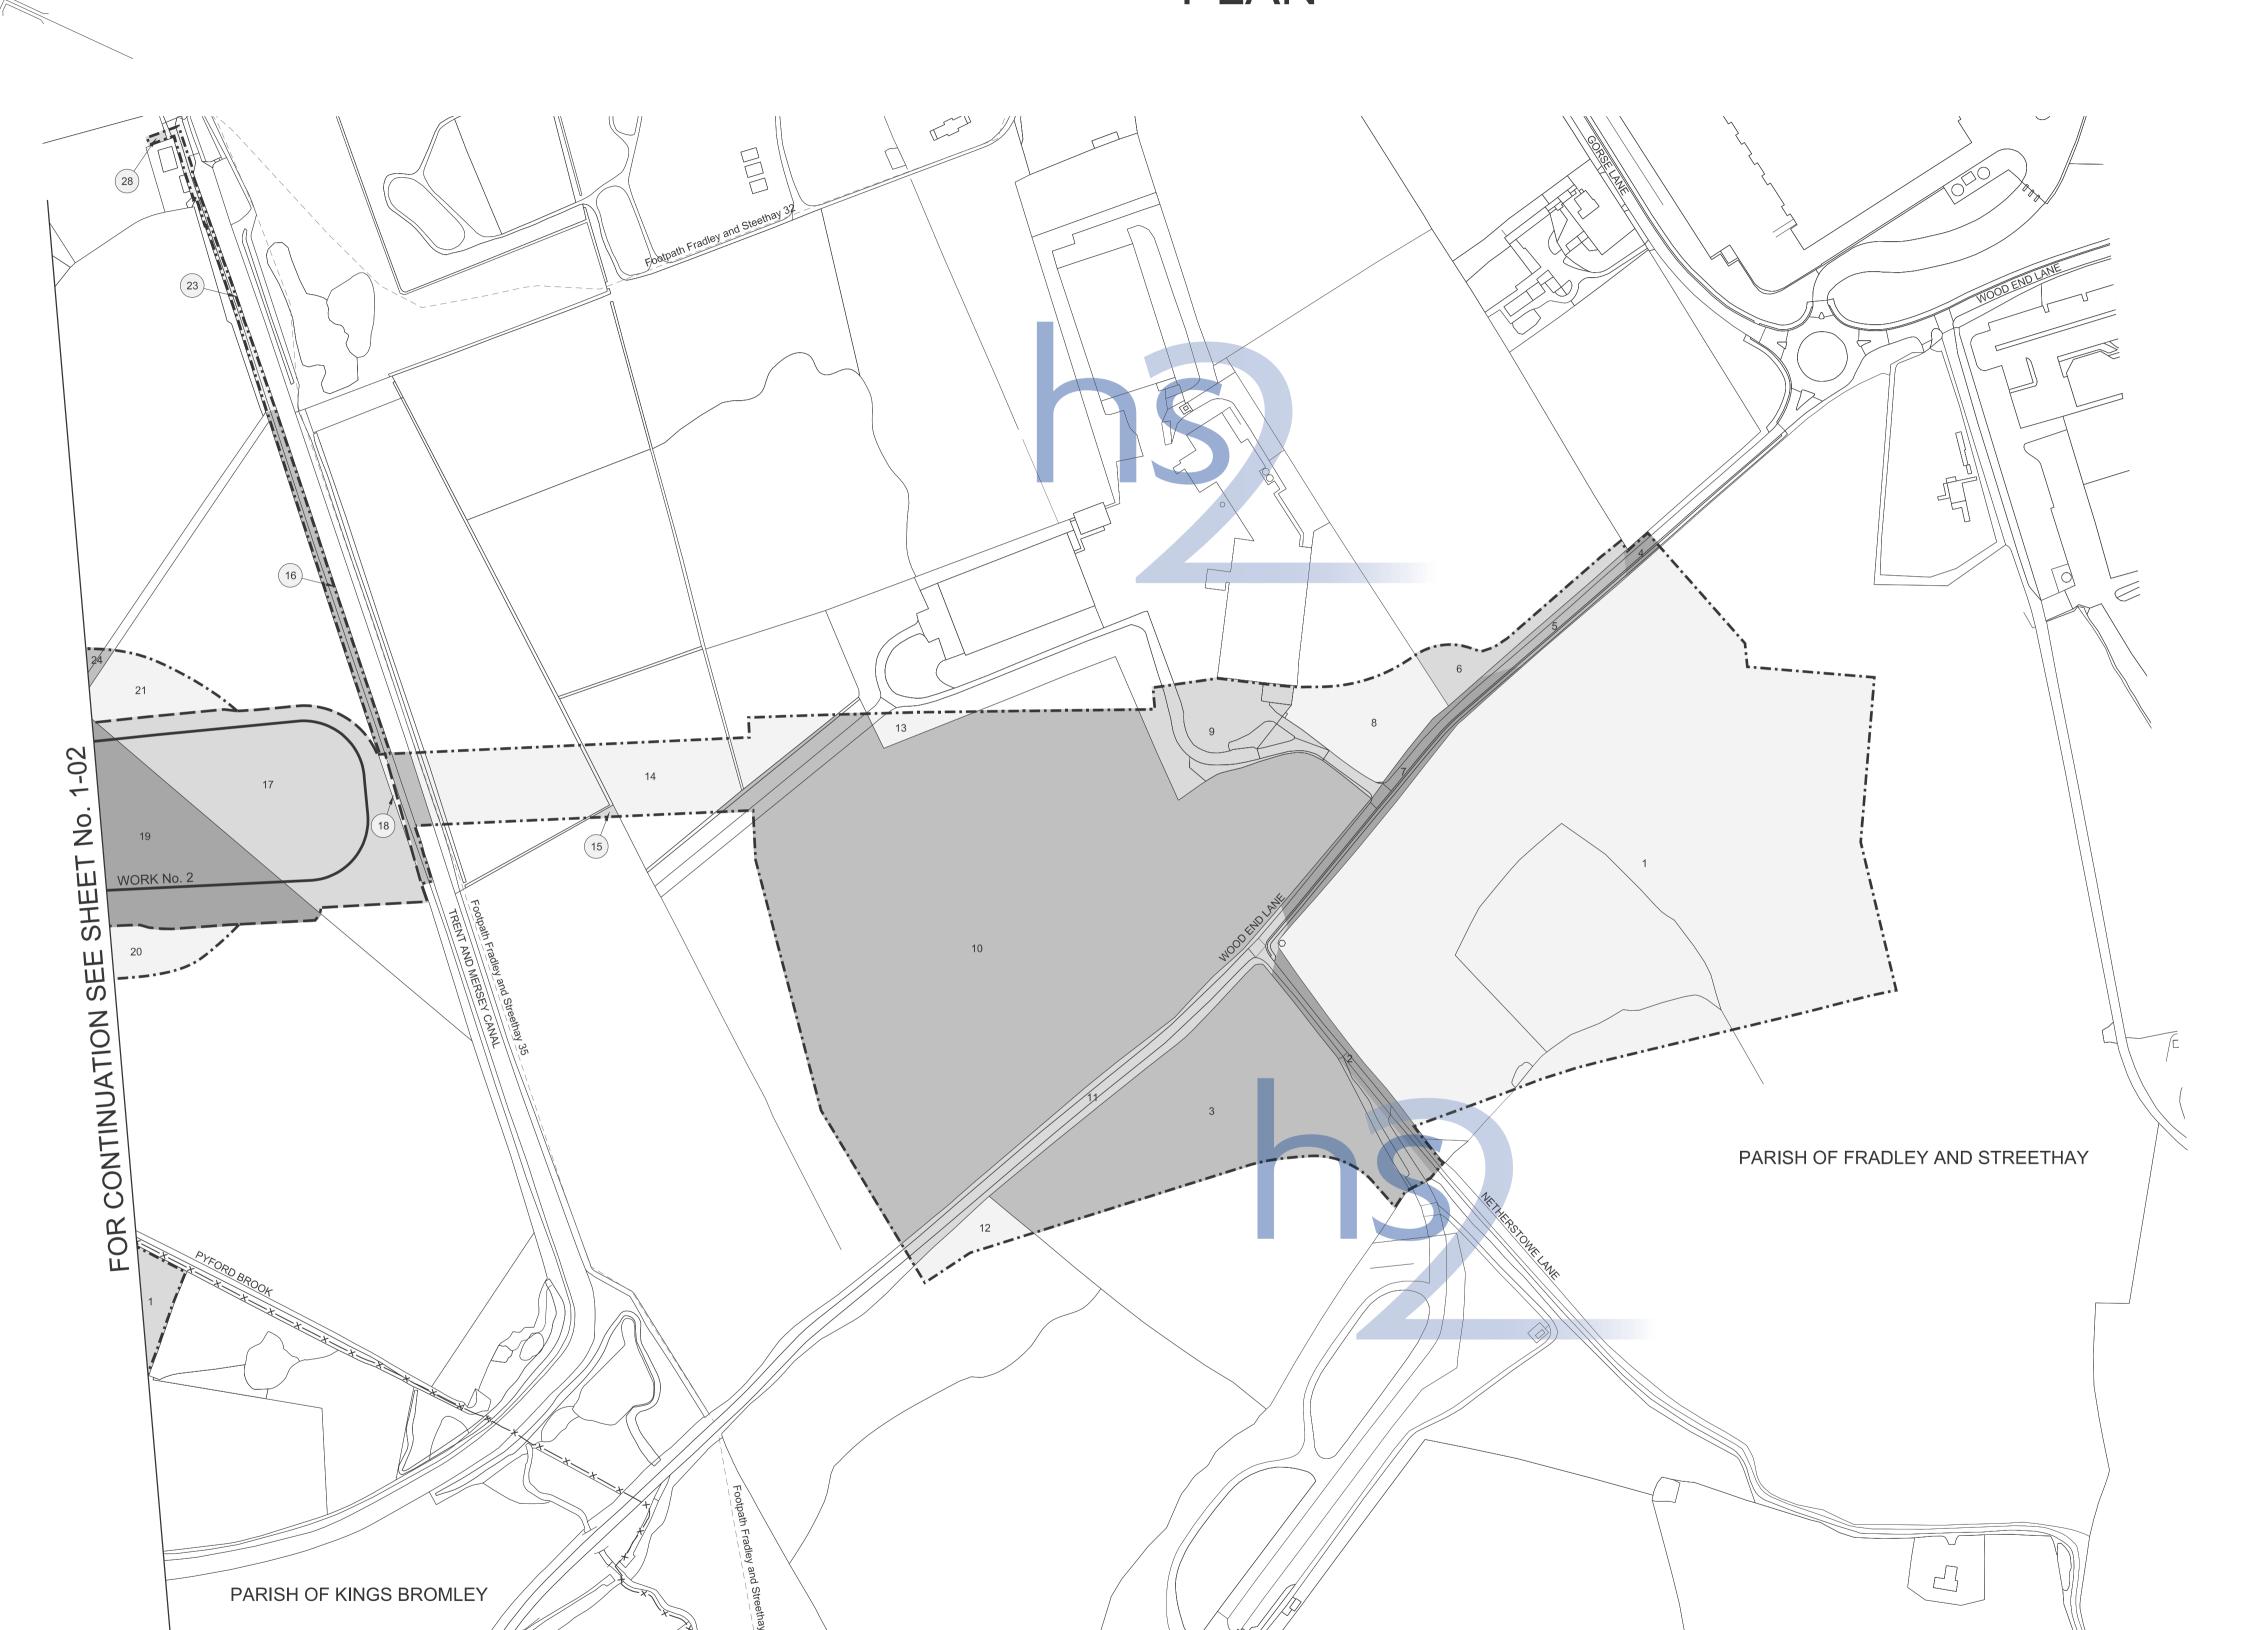

## INDEX OF WORKS

| Sheet Numbers |
|---------------|
|---------------|

| County of St | affordshire - District of Lichfield                              | Plans                        | Sections         |
|--------------|------------------------------------------------------------------|------------------------------|------------------|
| Work No. 1   | Railway                                                          | 1-02, 1-05, 1-10, 1-11, 1-13 | 2-01, 2-02, 2-03 |
| Work No. 2   | Access road                                                      | 1-01, 1-02, 1-03, 1-04       | 2-04             |
| Work No. 3   | Temporary bridge over Pyford Brook                               | 1-02                         | 2-05             |
| Work No. 4   | Diversion of fuel pipeline                                       | 1-02                         | 2-05             |
|              | Diversion of a gas main                                          |                              |                  |
| Work No. 6   | Access road                                                      | 1-02, 1-03, 1-08             |                  |
| Work No. 6A  | Realignment of Crawley Lane                                      |                              |                  |
| Work No. 6B  | Realignment of Crawley Lane                                      |                              | 2-06             |
|              | Diversion of the A515 Lichfield Road                             |                              |                  |
|              | Access road                                                      |                              |                  |
|              | Access road                                                      |                              |                  |
| Work No. 7C  |                                                                  |                              |                  |
|              | Realignment of the A513 Rugeley Road and the A515 Lichfield Road |                              |                  |
|              | Diversion of Shaw Lane                                           |                              |                  |
|              | Access road                                                      |                              |                  |
|              |                                                                  | 1-10.                        | 2-07             |
| Work No. 11  |                                                                  |                              | 2-07             |
|              | Temporary bridge                                                 |                              |                  |
| Work No. 13  |                                                                  |                              |                  |
| Work No. 14  |                                                                  |                              |                  |
| Work No. 15  |                                                                  |                              |                  |
| Work No. 15A |                                                                  | 1-11                         | 2-08             |
| Work No. 15B |                                                                  |                              |                  |
| Work No. 15C |                                                                  |                              |                  |
| Work No. 16  |                                                                  |                              |                  |
| Work No. 17  | ,                                                                |                              |                  |
| Work No. 18  |                                                                  |                              |                  |
| Work No. 18A | ,                                                                |                              |                  |
| Work No. 18B |                                                                  |                              |                  |
| Work No. 18C |                                                                  |                              |                  |
| Work No. 18D | · · · · · · · · · · · · · · · · · · ·                            |                              |                  |
| Work No. 18E | · · · · · · · · · · · · · · · · · · ·                            |                              |                  |
| Work No. 19  |                                                                  |                              |                  |
| Work No. 20  |                                                                  |                              | 0.10             |
| Work No. 20A | Diversion of Stonyford Lane                                      |                              |                  |
| Work No. 20B | Diversion of Hadley Gate Lane                                    |                              | 2-16             |
| Work No. 20C | Diversion of Hadley Gate Lane                                    |                              | 2-16             |
| Work No. 20D | Diversion of Blithbury Road                                      |                              | 2-16             |
| Work No. 21  | Bridge                                                           |                              | 2-16             |
| Work No. 22  | Diversion of Newlands Lane                                       |                              | 2-16             |
| Work No. 22A | Access road                                                      | 4.45                         | 2-17             |
| Work No. 22B | Access road                                                      |                              | 2-17             |
| Work No. 23  | Access road                                                      |                              | 2-17             |
| Work No. 24  | Realignment of Newlands Lane                                     |                              | 2-17             |
| Work No. 24A | Diversion of Moor Lane                                           |                              | 2-18             |
| Work No. 24B | Realignment of Moor Lane                                         |                              | 2-18             |
| Work No. 25  | Diversion of a watercourse                                       |                              | 2-18             |
| Work No. 26  | Diversion of Uttoxeter Road                                      | ,                            | 2-18             |
| Work No. 26A | Road                                                             |                              | 2-19             |
| Work No. 26B | Access road                                                      |                              | 2-19             |
| Work No. 27  | Diversion of Moreton Brook                                       |                              | 2-19             |
| Work No. 28  | Access road                                                      |                              | 2-19             |
| Work No. 29  | Temporary bridge                                                 | T-ZT                         | 2-19             |