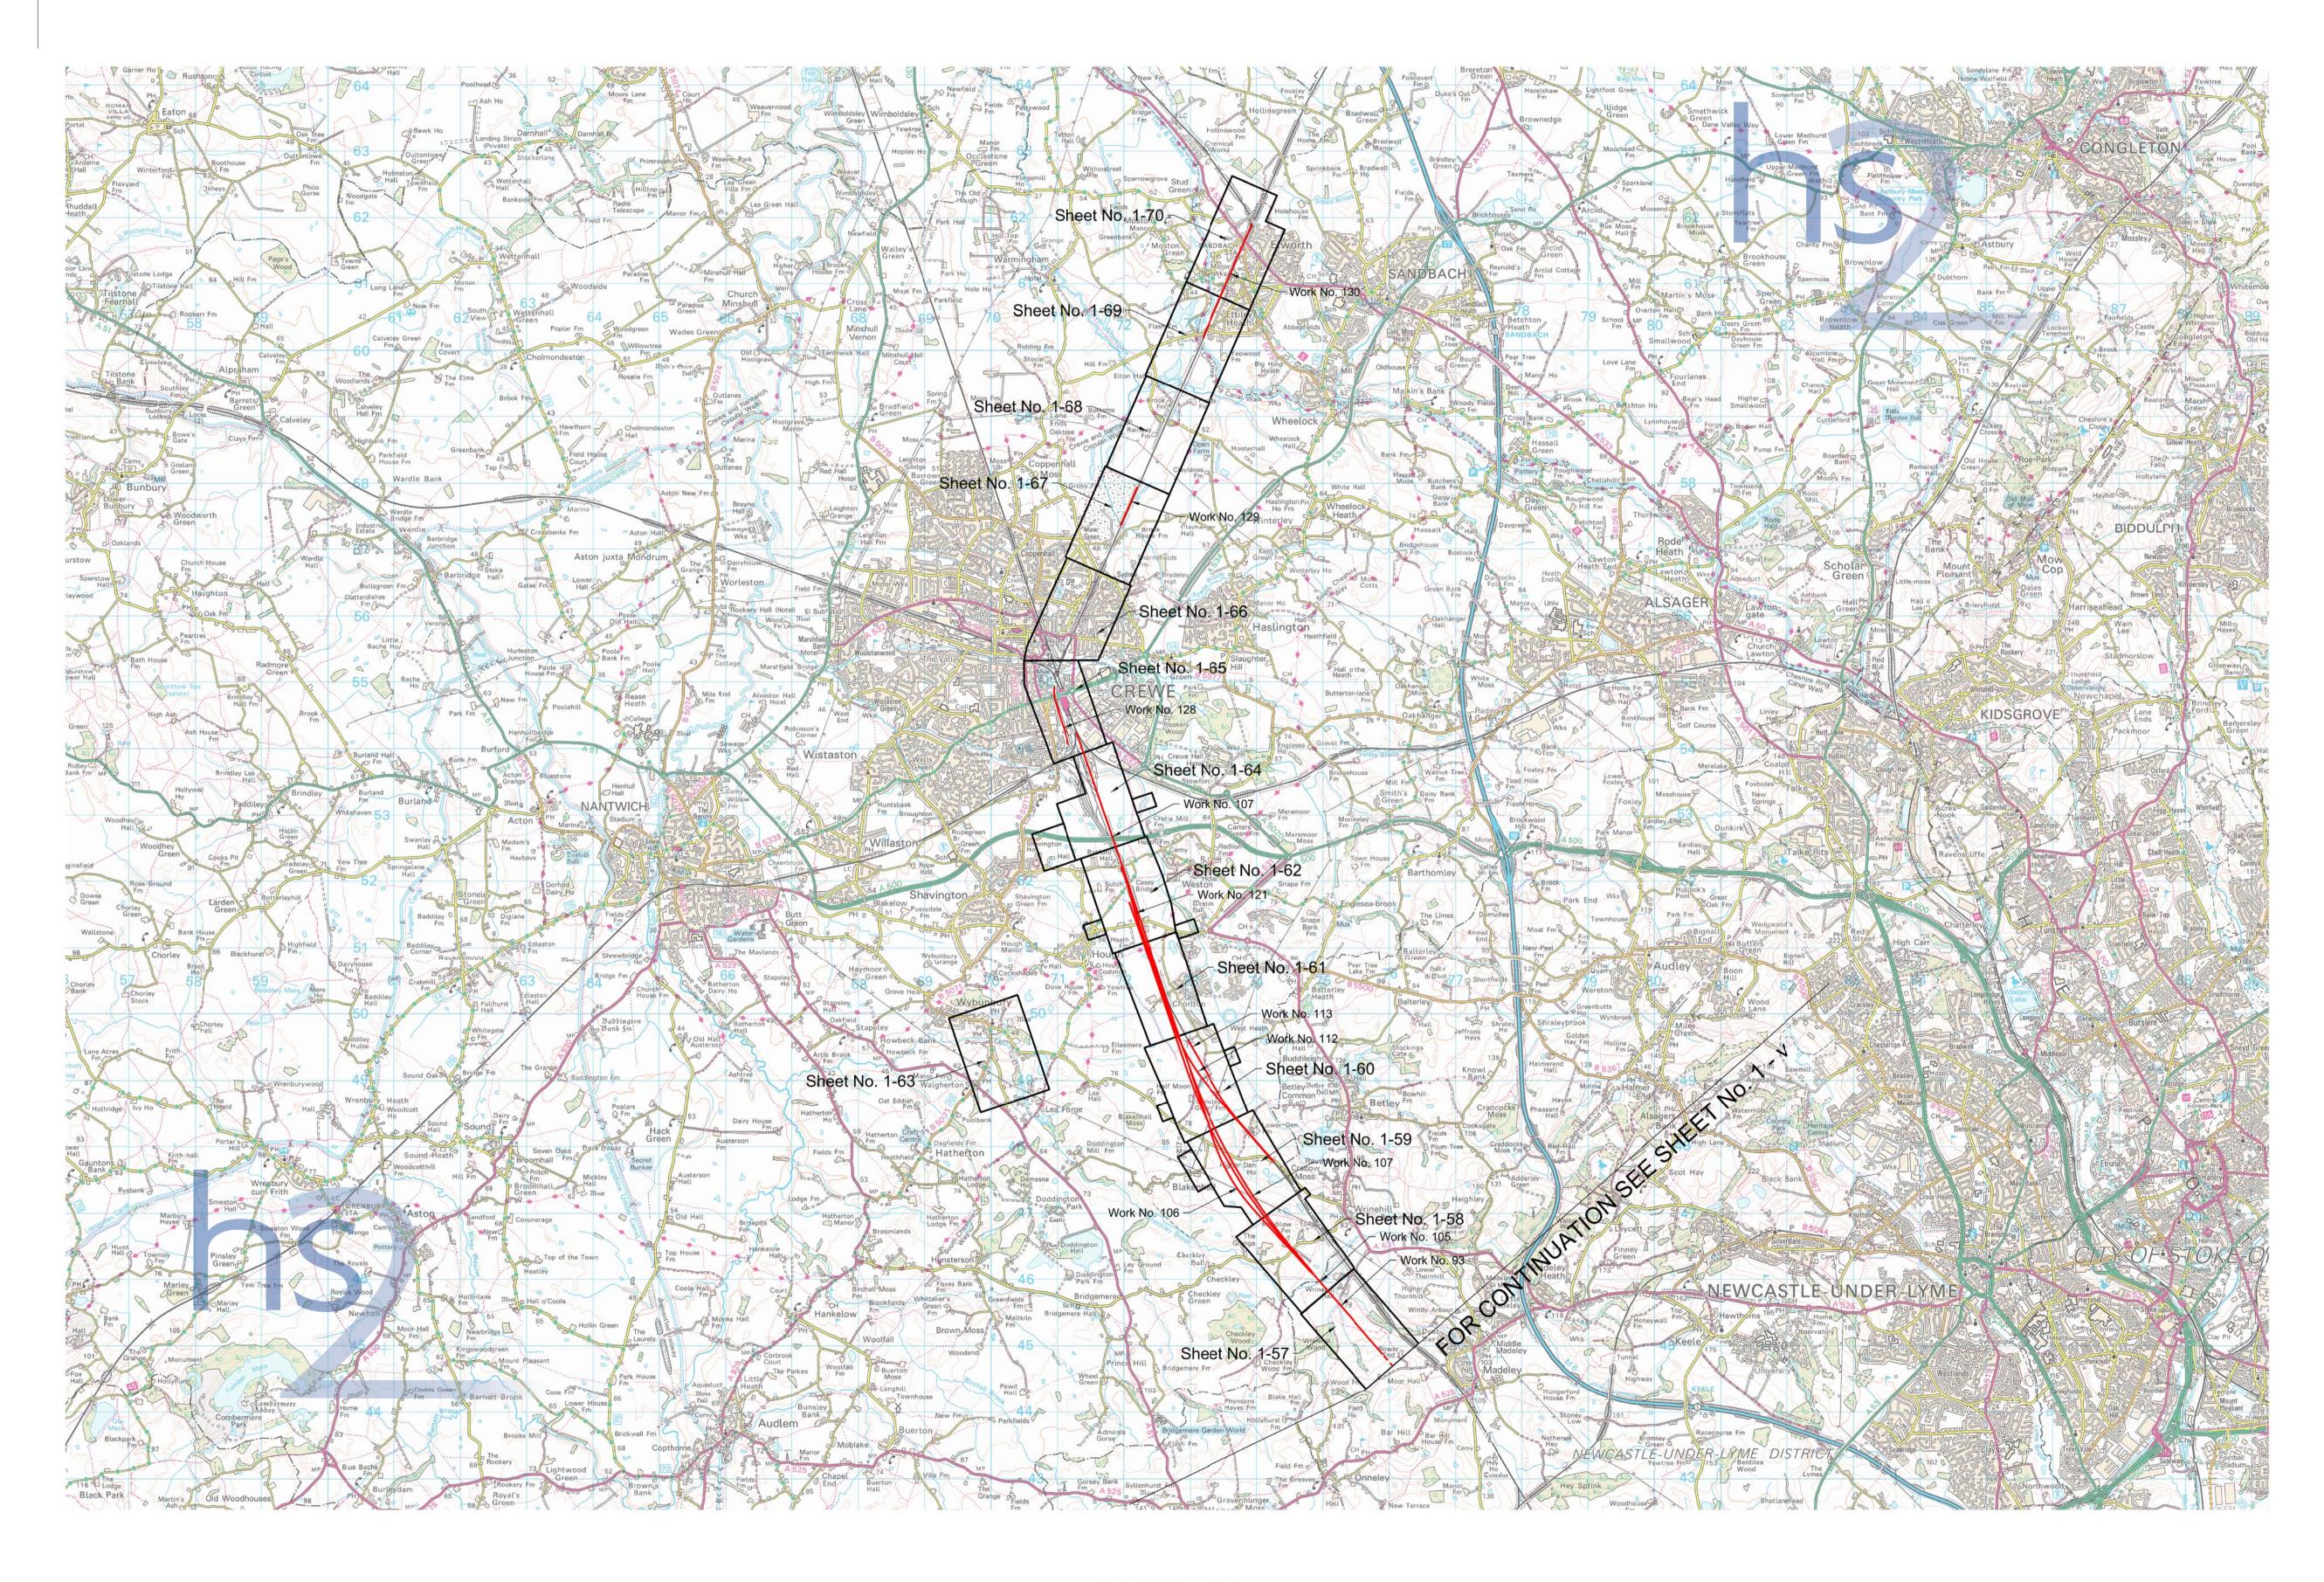

#### **Sheet Numbers**

| county of Sta | affordshire - Borough of Stafford              | Plans                                 | Section    |
|---------------|------------------------------------------------|---------------------------------------|------------|
| ork No. 50.   | Access road                                    | 1-30                                  | 2-28       |
| ork No. 51    | Diversion of the A518 Weston Road              | 1-30                                  | 2-28       |
| ork No. 51A   | Access road                                    | 1-30                                  | 2-28       |
| ork No. 51B   | Access road                                    | 1-30                                  | 2-28       |
| ork No. 52    | Access road                                    | 1-30                                  | 2-29       |
| ork No. 53.   | Footbridge                                     | 1-31                                  | 2-29       |
| ork No. 53A   | Access road                                    | 1_31                                  | 2-29       |
| ork No. 54    | Diversion of Sandon Road                       | 1-31. 1-32                            | 2-29       |
| ork No. 54A   | Road                                           | 1 21                                  | 2-29       |
|               |                                                | 4.24.4.22                             |            |
| ork No. 54B   | Diversion of Hopton Lane                       |                                       | 2-29, 2-30 |
| ork No. 55    | Access road                                    |                                       | 2-30       |
| ork No. 56.   | Access road                                    |                                       | 2-30       |
| ork No. 56A   | Access road                                    | 1-32                                  | 2-30       |
| ork No. 57    | Diversion of fuel pipeline                     |                                       | 2-30       |
| ork No. 58    | Diversion of a gas main                        | 1-32                                  | 2-30       |
| ork No. 59    | Access road                                    |                                       | 2-30       |
| ork No. 60    | Diversion of Marston Lane                      | 1-32, 1-33                            |            |
| ork No. 60A   | Realignment of Marston Lane and Yarlet Lane    | 1-33                                  | 2-31       |
| ork No. 60B   | Realignment of Marston Lane                    | 1-33                                  | 2-31       |
| ork No. 61    | Realignment of the A34 Stone Road              |                                       | 2-31       |
| ork No. 61A   | Temporary diversion of the A34 Stone Road      |                                       | 2-32       |
| ork No. 62    | Railway                                        |                                       | 2-33, 2-34 |
| ork No. 63    | Diversion of a gas main                        | · · · ·                               | 2-35       |
| ork No. 64.   | Access road                                    | 1-35                                  | 2-35       |
| ork No. 65    | Diversion of Pirehill Lane                     | 1_36                                  | 2-35       |
| ork No. 66.   | Access road                                    | 1 36                                  | 2-35       |
| ork No. 67    |                                                | 1 26 1 27 1 20                        | 2-36       |
|               | Railway                                        | , ,                                   |            |
| ork No. 67A   | Railway siding                                 |                                       | 2-37       |
| ork No. 67B   | Railway siding                                 |                                       | 2-37       |
| ork No. 67C   | Railway                                        | 1-37, 1-38                            | 2-38       |
| ork No. 67D   | Railway                                        | 1-37, 1-38                            | 2-38       |
| ork No. 68    | Diversion of Eccleshall Road                   |                                       | 2-39       |
| ork No. 68A   | Access road                                    | 1-37                                  | 2-39       |
| ork No. 68B   | Access road                                    |                                       |            |
| ork No. 69    | Diversion of Yarnfield Lane                    | 1-39, 1-40                            |            |
| ork No. 69A   | Access road                                    | 1-40                                  | 2-40       |
| ork No. 69B   | Reconstruction of Yarnfield Lane               | 1-38                                  | 2-40       |
| ork No. 70    | Realignment of the M6 Motorway                 | 1-37, 1-39, 1-41                      | 2-40       |
|               | Access road                                    |                                       |            |
| ork No. 70B   |                                                |                                       |            |
|               | Railway                                        |                                       |            |
|               | Access road                                    |                                       |            |
|               | Access road                                    | · · · · · · · · · · · · · · · · · · · |            |
|               | Access road.                                   |                                       |            |
|               | Access road Access road                        |                                       |            |
|               | Access road                                    | 1-43                                  | 2-45       |
| ork No. 75    | Diversion of Tittensor Road                    | 1-43                                  | 2-45       |
| ork No. 75A   |                                                | 1-43                                  | 2-45       |
| ork No. 76.   | Diversion of a gas main                        | 1-43                                  | 2-45       |
| ork No. 77    | Diversion of a gas main                        | 1-43                                  | 2-45       |
| ork No. 78    | Realignment of the A519 Newcastle Road         | 1-44.                                 | 2-45       |
| ork No. 78A   | Diversion of the A51 Stone Road                | 1-43, 1-44                            | 2-46       |
| ork No. 78B   | Temporary diversion of the A519 Newcastle Road | 1-44                                  | 2-46       |
| ork No. 78C   | Access road.                                   | 1-44.                                 | 2-46       |
| ork No. 79    | Temporary bridge                               | 1-44                                  | 2-46       |
| ork No. 80    | Access road                                    |                                       |            |
| ork No. 81    | Railway                                        |                                       |            |
| ork No. 82    | Access road                                    |                                       |            |
| ork No. 83    | Access road                                    |                                       |            |
| ork No. 84.   | Realignment of Common Lane                     | 1_15                                  | 2-49       |
| ork No. 85    | Bridge Bridge                                  |                                       |            |
|               |                                                |                                       |            |
| ork No. 86    | Bridge                                         |                                       |            |
| ork No. 87    | Diversion of Dog Lane                          |                                       |            |
| ork No. 88    |                                                |                                       |            |
| ork No. 89    |                                                |                                       |            |