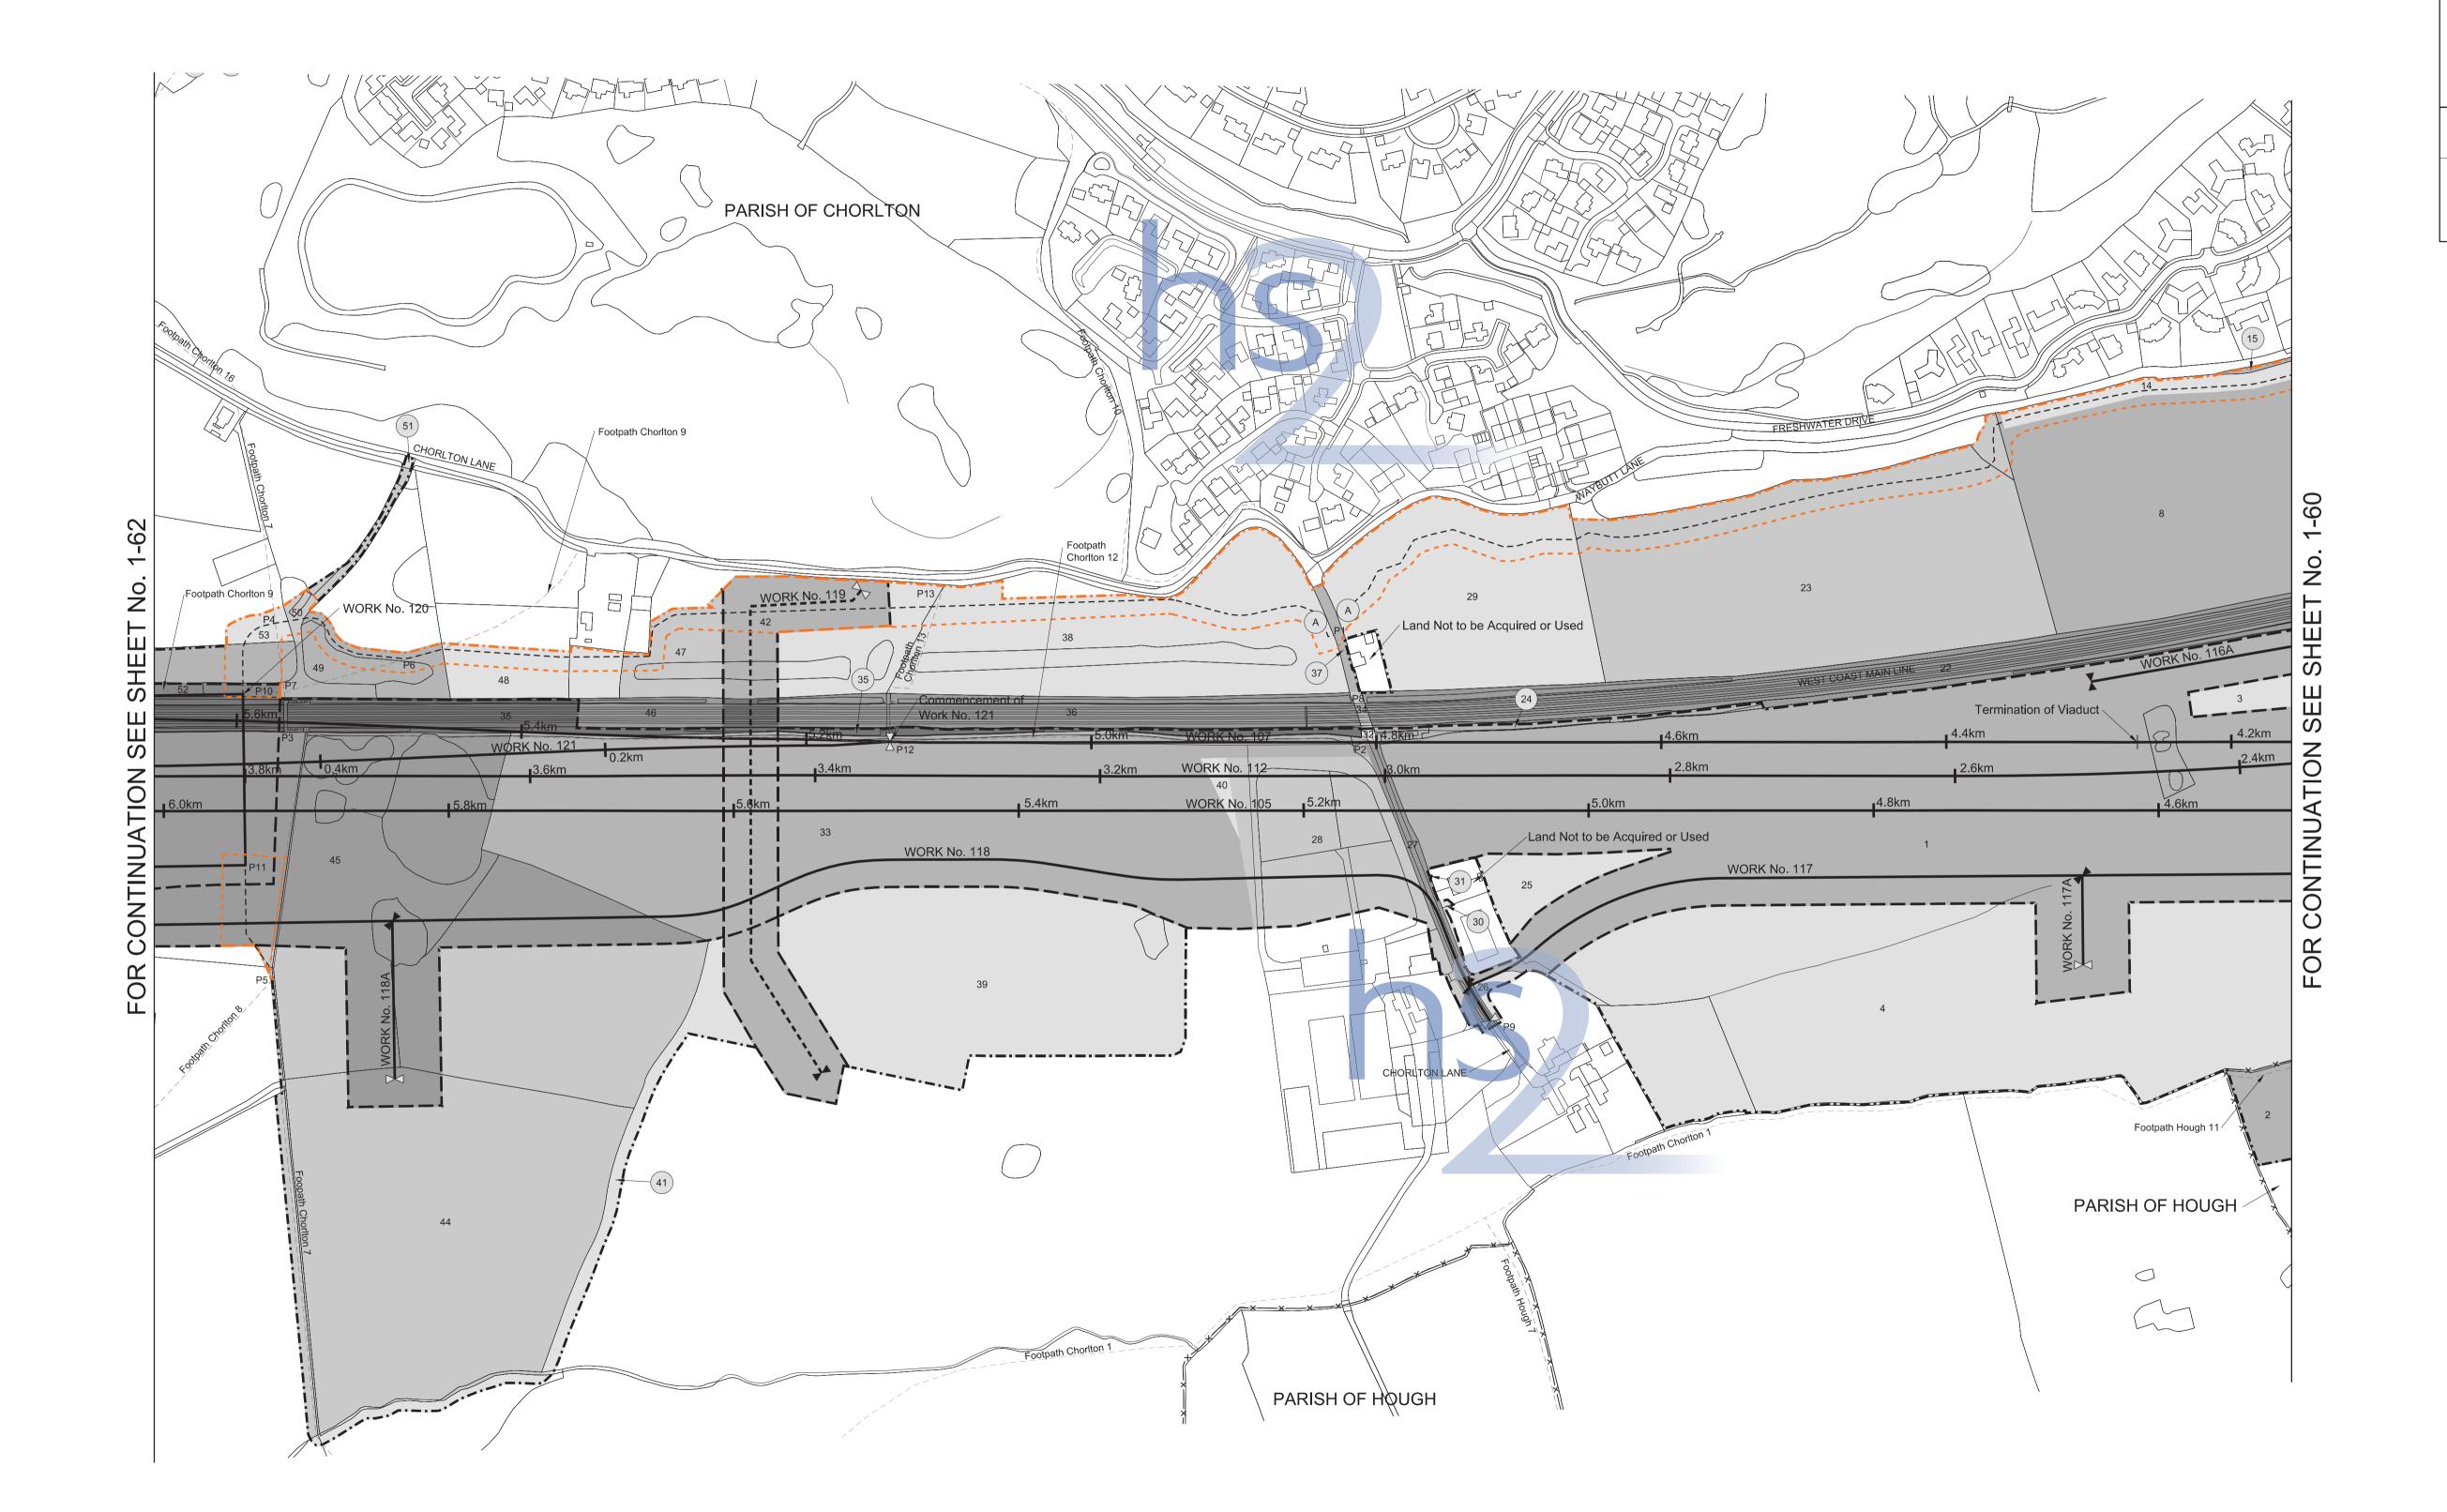

### **KEY TO PLANS**

----- Existing Public Right of Way Commencement of Work Centre Line of Surface Work ----- Limit of Deviation for New and Diverted Public Right of Way Termination of Work — — — — Combined Limit of Deviation for Work and Limit of Deviation for New and Diverted Public Right of Way ----- New Public Right of Way ----- Centre Line of Tunnel or other Subsurface Work Commencement and Termination of Work Combined Limit of Land to be Acquired or Used and Limit of Deviation for New and Diverted Public Right of Way **— — — — —** Limit of Deviation for Work A New / Improved Access — — — New/Diverted Overhead Power Lines Limit of Land to be Acquired or Used ← ← ← County / Borough / District Boundary 