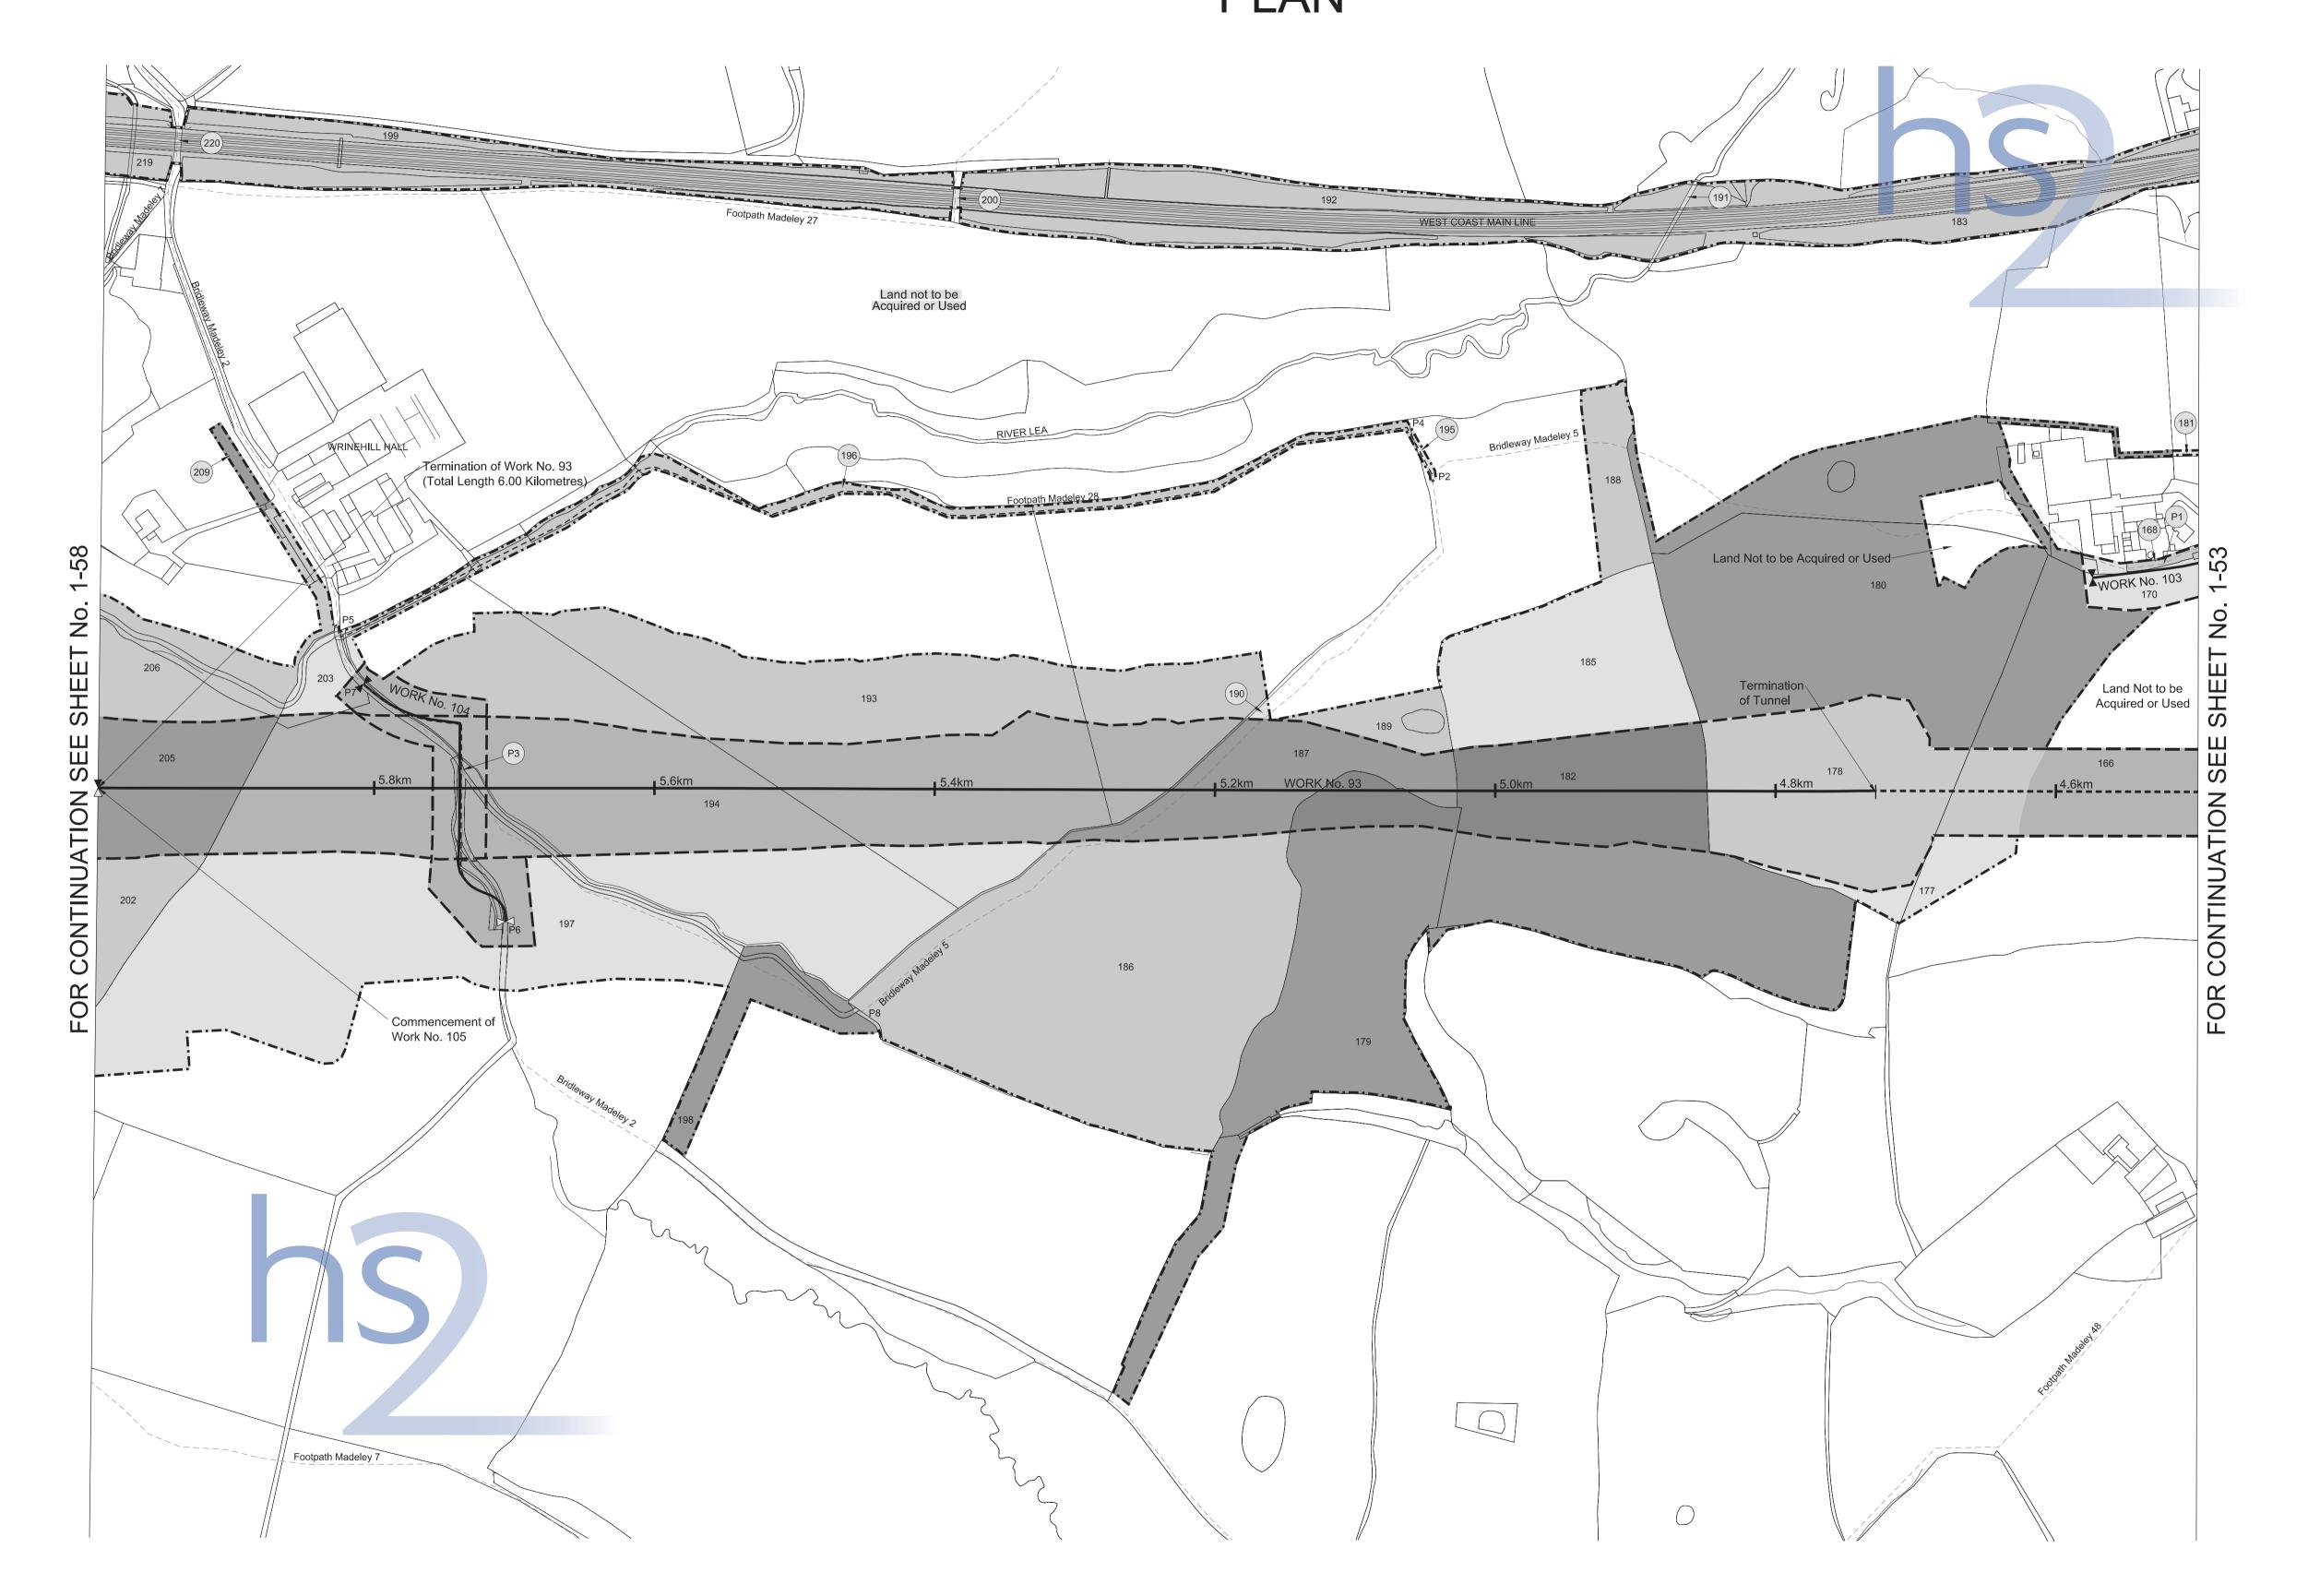

## INDEX OF WORKS

| Sheet Numbers |
|---------------|
|---------------|

| County of St | affordshire - District of Lichfield                              | Plans                        | Sections         |
|--------------|------------------------------------------------------------------|------------------------------|------------------|
| Work No. 1   | Railway                                                          | 1-02, 1-05, 1-10, 1-11, 1-13 | 2-01, 2-02, 2-03 |
| Work No. 2   | Access road                                                      | 1-01, 1-02, 1-03, 1-04       | 2-04             |
| Work No. 3   | Temporary bridge over Pyford Brook                               | 1-02                         | 2-05             |
| Work No. 4   | Diversion of fuel pipeline                                       | 1-02                         | 2-05             |
|              | Diversion of a gas main                                          |                              |                  |
| Work No. 6   | Access road                                                      | 1-02, 1-03, 1-08             |                  |
| Work No. 6A  | Realignment of Crawley Lane                                      |                              |                  |
| Work No. 6B  | Realignment of Crawley Lane                                      |                              | 2-06             |
|              | Diversion of the A515 Lichfield Road                             |                              |                  |
|              | Access road                                                      |                              |                  |
|              | Access road                                                      |                              |                  |
| Work No. 7C  |                                                                  |                              |                  |
|              | Realignment of the A513 Rugeley Road and the A515 Lichfield Road |                              |                  |
|              | Diversion of Shaw Lane                                           |                              |                  |
|              | Access road                                                      |                              |                  |
|              |                                                                  | 1-10.                        | 2-07             |
| Work No. 11  |                                                                  |                              | 2-07             |
|              | Temporary bridge                                                 |                              |                  |
| Work No. 13  |                                                                  |                              |                  |
| Work No. 14  |                                                                  |                              |                  |
| Work No. 15  |                                                                  |                              |                  |
| Work No. 15A |                                                                  | 1-11                         | 2-08             |
| Work No. 15B |                                                                  |                              |                  |
| Work No. 15C |                                                                  |                              |                  |
| Work No. 16  |                                                                  |                              |                  |
| Work No. 17  | ,                                                                |                              |                  |
| Work No. 18  |                                                                  |                              |                  |
| Work No. 18A | ,                                                                |                              |                  |
| Work No. 18B |                                                                  |                              |                  |
| Work No. 18C |                                                                  |                              |                  |
| Work No. 18D | · · · · · · · · · · · · · · · · · · ·                            |                              |                  |
| Work No. 18E | · · · · · · · · · · · · · · · · · · ·                            |                              |                  |
| Work No. 19  |                                                                  |                              |                  |
| Work No. 20  |                                                                  |                              | 0.10             |
| Work No. 20A | Diversion of Stonyford Lane                                      |                              |                  |
| Work No. 20B | Diversion of Hadley Gate Lane                                    |                              | 2-16             |
| Work No. 20C | Diversion of Hadley Gate Lane                                    |                              | 2-16             |
| Work No. 20D | Diversion of Blithbury Road                                      |                              | 2-16             |
| Work No. 21  | Bridge                                                           |                              | 2-16             |
| Work No. 22  | Diversion of Newlands Lane                                       |                              | 2-16             |
| Work No. 22A | Access road                                                      | 4.45                         | 2-17             |
| Work No. 22B | Access road                                                      |                              | 2-17             |
| Work No. 23  | Access road                                                      |                              | 2-17             |
| Work No. 24  | Realignment of Newlands Lane                                     |                              | 2-17             |
| Work No. 24A | Diversion of Moor Lane                                           |                              | 2-18             |
| Work No. 24B | Realignment of Moor Lane                                         |                              | 2-18             |
| Work No. 25  | Diversion of a watercourse                                       |                              | 2-18             |
| Work No. 26  | Diversion of Uttoxeter Road                                      | ,                            | 2-18             |
| Work No. 26A | Road                                                             |                              | 2-19             |
| Work No. 26B | Access road                                                      |                              | 2-19             |
| Work No. 27  | Diversion of Moreton Brook                                       |                              | 2-19             |
| Work No. 28  | Access road                                                      |                              | 2-19             |
| Work No. 29  | Temporary bridge                                                 | T-ZT                         | 2-19             |

#### County of Staffordshire - Borough of Stafford

| Work No. 17  | Railway                              |            | 2-12, 2-13       |
|--------------|--------------------------------------|------------|------------------|
| Work No. 30  | Realignment of Bishton Lane          | 1-21, 1-22 | 2-20             |
| Work No. 30A | Access road                          | 1-21       | 2-20             |
| Work No. 30B | Access road.                         | 1-21       | 2-20             |
| Work No. 31  | Access road                          | 1-23       | 2-21             |
| Work No. 32  | Diversion of a gas main              | 1-23       | 2-21             |
| Work No. 33  | Diversion of a gas main              | 1-23, 1-24 | 2-21             |
| Work No. 34  | Access road                          | 1-23       | 2-21             |
| Work No. 35  | Diversion of fuel pipeline           | 1-23, 1-24 | 2-21             |
| Work No. 36  |                                      | 1-24       | 2-22             |
| Work No. 36A | Diversion of Tolldish Lane           | 1-23, 1-24 | 2-22             |
| Work No. 36B | Temporary diversion of Tolldish Lane | 1-23, 1-24 | 2-22             |
| Work No. 37  | Temporary bridge                     | 1-24       | 2-22             |
| Work No. 38  | Temporary bridge                     | 1-24       | 2-22             |
| Work No. 39  | Temporary bridge                     | 1-24       | 2-22             |
| Work No. 40  | Temporary bridge                     | 1-24       | 2-22             |
| Work No. 41  | Temporary bridge                     | 1-24       | 2-23             |
| Work No. 42  | Diversion of a gas main              | 1-24       | 2-23             |
| Work No. 43  |                                      | 1-24       | 2-23             |
| Work No. 43A | Realignment of Great Haywood Road    | 1-26, 1-27 | 2-23             |
| Work No. 43B | Realignment of Great Haywood Road    | 1-27       | 2-23             |
| Work No. 44  | Diversion of fuel pipeline           | 1-26, 1-28 | 2-24             |
| Work No. 45  | Access road                          | 1-26       | 2-24             |
| Work No. 46  | Diversion of a gas main              | 1-26, 1-28 | 2-24             |
| Work No. 47  |                                      | 1-26, 1-28 |                  |
| Work No. 48  | Railway                              |            | 2-25, 2-26, 2-27 |
| Work No. 49  |                                      | 1-28       |                  |
| Work No. 49A |                                      | 1-28       |                  |

#### **Sheet Numbers**

| county of Sta | affordshire - Borough of Stafford              | Plans                                 | Section    |
|---------------|------------------------------------------------|---------------------------------------|------------|
| ork No. 50.   | Access road                                    | 1-30                                  | 2-28       |
| ork No. 51    | Diversion of the A518 Weston Road              | 1-30                                  | 2-28       |
| ork No. 51A   | Access road                                    | 1-30                                  | 2-28       |
| ork No. 51B   | Access road                                    | 1-30                                  | 2-28       |
| ork No. 52    | Access road                                    | 1-30                                  | 2-29       |
| ork No. 53.   | Footbridge                                     | 1-31                                  | 2-29       |
| ork No. 53A   | Access road                                    | 1_31                                  | 2-29       |
| ork No. 54    | Diversion of Sandon Road                       | 1-31. 1-32                            | 2-29       |
| ork No. 54A   | Road                                           | 1 21                                  | 2-29       |
|               |                                                | 4.24.4.22                             |            |
| ork No. 54B   | Diversion of Hopton Lane                       |                                       | 2-29, 2-30 |
| ork No. 55    | Access road                                    |                                       | 2-30       |
| ork No. 56.   | Access road                                    |                                       | 2-30       |
| ork No. 56A   | Access road                                    | 1-32                                  | 2-30       |
| ork No. 57    | Diversion of fuel pipeline                     |                                       | 2-30       |
| ork No. 58    | Diversion of a gas main                        | 1-32                                  | 2-30       |
| ork No. 59    | Access road                                    |                                       | 2-30       |
| ork No. 60    | Diversion of Marston Lane                      | 1-32, 1-33                            |            |
| ork No. 60A   | Realignment of Marston Lane and Yarlet Lane    | 1-33                                  | 2-31       |
| ork No. 60B   | Realignment of Marston Lane                    | 1-33                                  | 2-31       |
| ork No. 61    | Realignment of the A34 Stone Road              |                                       | 2-31       |
| ork No. 61A   | Temporary diversion of the A34 Stone Road      |                                       | 2-32       |
| ork No. 62    | Railway                                        |                                       | 2-33, 2-34 |
| ork No. 63    | Diversion of a gas main                        | · · · ·                               | 2-35       |
| ork No. 64.   | Access road                                    | 1-35                                  | 2-35       |
| ork No. 65    | Diversion of Pirehill Lane                     | 1_36                                  | 2-35       |
| ork No. 66.   | Access road                                    | 1 36                                  | 2-35       |
| ork No. 67    |                                                | 1 26 1 27 1 20                        | 2-36       |
|               | Railway                                        | , ,                                   |            |
| ork No. 67A   | Railway siding                                 |                                       | 2-37       |
| ork No. 67B   | Railway siding                                 |                                       | 2-37       |
| ork No. 67C   | Railway                                        | 1-37, 1-38                            | 2-38       |
| ork No. 67D   | Railway                                        | 1-37, 1-38                            | 2-38       |
| ork No. 68    | Diversion of Eccleshall Road                   |                                       | 2-39       |
| ork No. 68A   | Access road                                    | 1-37                                  | 2-39       |
| ork No. 68B   | Access road                                    |                                       |            |
| ork No. 69    | Diversion of Yarnfield Lane                    | 1-39, 1-40                            |            |
| ork No. 69A   | Access road                                    | 1-40                                  | 2-40       |
| ork No. 69B   | Reconstruction of Yarnfield Lane               | 1-38                                  | 2-40       |
| ork No. 70    | Realignment of the M6 Motorway                 | 1-37, 1-39, 1-41                      | 2-40       |
|               | Access road                                    |                                       |            |
| ork No. 70B   |                                                |                                       |            |
|               | Railway                                        |                                       |            |
|               | Access road                                    |                                       |            |
|               | Access road                                    | · · · · · · · · · · · · · · · · · · · |            |
|               | Access road.                                   |                                       |            |
|               | Access road Access road                        |                                       |            |
|               | Access road                                    | 1-43                                  | 2-45       |
| ork No. 75    | Diversion of Tittensor Road                    | 1-43                                  | 2-45       |
| ork No. 75A   |                                                | 1-43                                  | 2-45       |
| ork No. 76.   | Diversion of a gas main                        | 1-43                                  | 2-45       |
| ork No. 77    | Diversion of a gas main                        | 1-43                                  | 2-45       |
| ork No. 78    | Realignment of the A519 Newcastle Road         | 1-44.                                 | 2-45       |
| ork No. 78A   | Diversion of the A51 Stone Road                | 1-43, 1-44                            | 2-46       |
| ork No. 78B   | Temporary diversion of the A519 Newcastle Road | 1-44                                  | 2-46       |
| ork No. 78C   | Access road.                                   | 1-44.                                 | 2-46       |
| ork No. 79    | Temporary bridge                               | 1-44                                  | 2-46       |
| ork No. 80    | Access road                                    |                                       |            |
| ork No. 81    | Railway                                        |                                       |            |
| ork No. 82    | Access road                                    |                                       |            |
| ork No. 83    | Access road                                    |                                       |            |
| ork No. 84.   | Realignment of Common Lane                     | 1_15                                  | 2-49       |
| ork No. 85    | Bridge Bridge                                  |                                       |            |
|               |                                                |                                       |            |
| ork No. 86    | Bridge                                         |                                       |            |
| ork No. 87    | Diversion of Dog Lane                          |                                       |            |
| ork No. 88    |                                                |                                       |            |
| ork No. 89    |                                                |                                       |            |