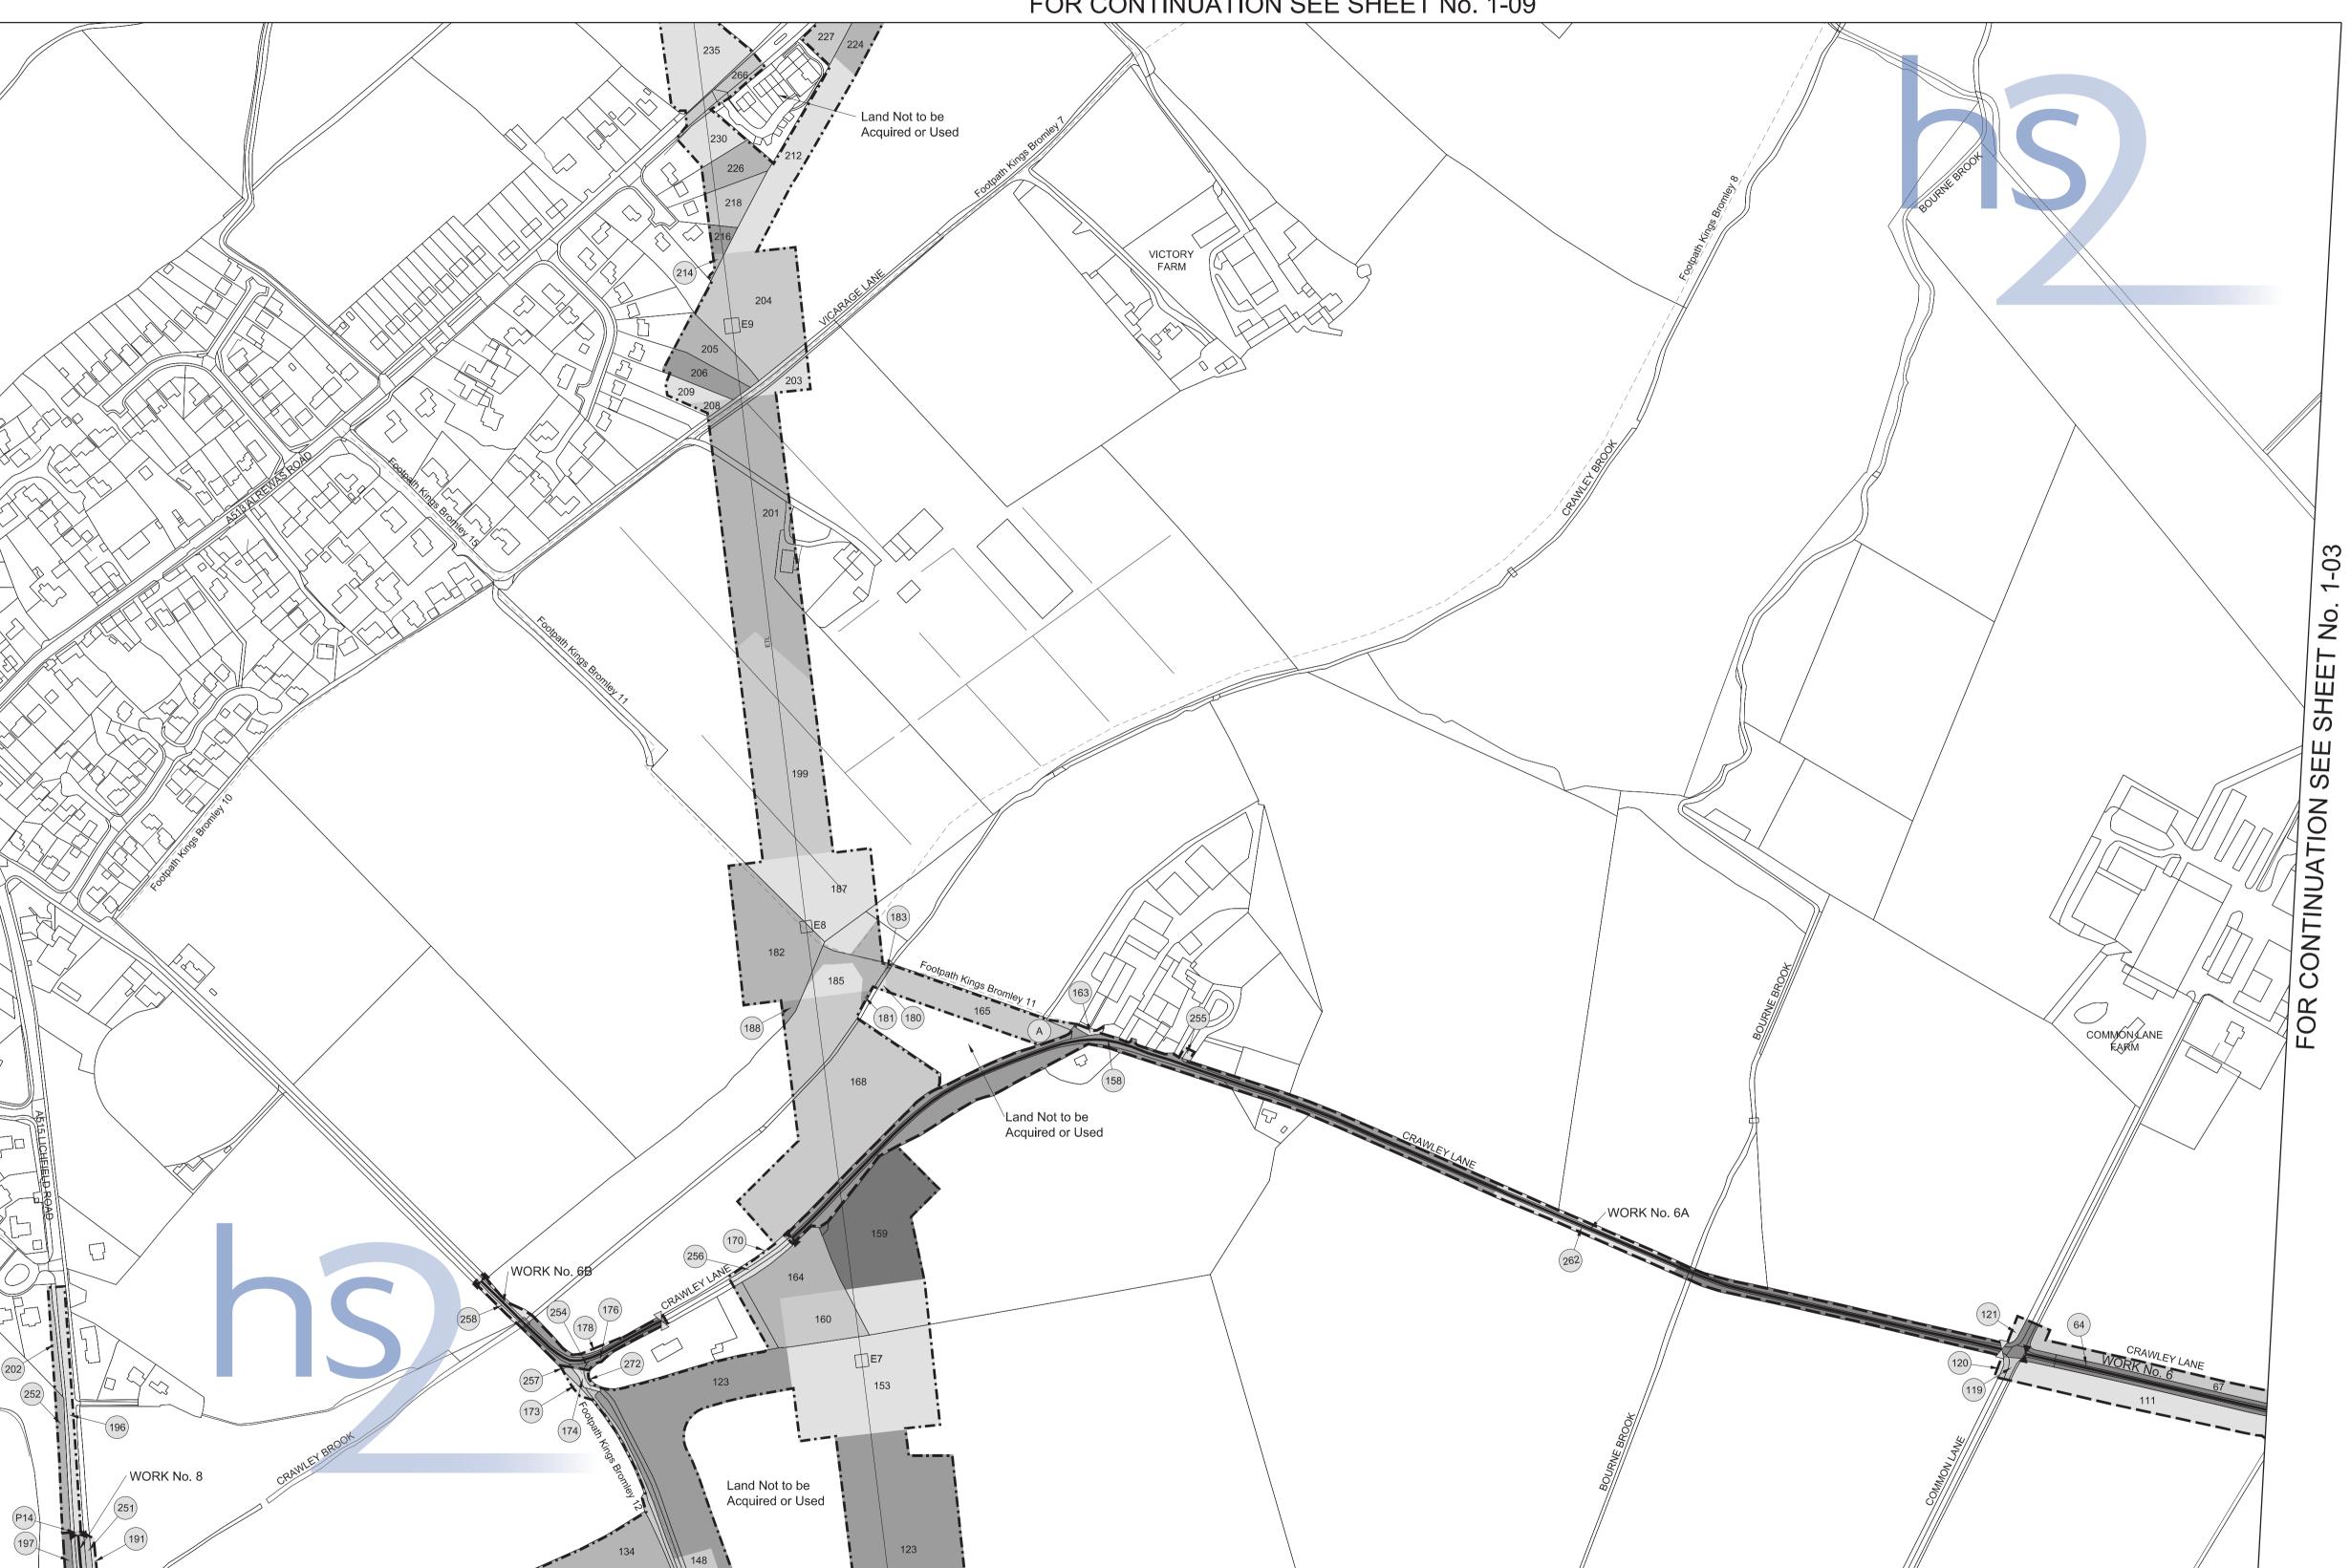

### **KEY TO PLANS**

----- Existing Public Right of Way Commencement of Work Centre Line of Surface Work ----- Limit of Deviation for New and Diverted Public Right of Way Termination of Work — — — — Combined Limit of Deviation for Work and Limit of Deviation for New and Diverted Public Right of Way ----- New Public Right of Way ----- Centre Line of Tunnel or other Subsurface Work Commencement and Termination of Work Combined Limit of Land to be Acquired or Used and Limit of Deviation for New and Diverted Public Right of Way **— — — — —** Limit of Deviation for Work A New / Improved Access — — — New/Diverted Overhead Power Lines Limit of Land to be Acquired or Used ← ← ← County / Borough / District Boundary 

## INDEX OF WORKS

| Sheet Numbers |
|---------------|
|---------------|

| County of St | affordshire - District of Lichfield                              | Plans                        | Sections         |
|--------------|------------------------------------------------------------------|------------------------------|------------------|
| Work No. 1   | Railway                                                          | 1-02, 1-05, 1-10, 1-11, 1-13 | 2-01, 2-02, 2-03 |
| Work No. 2   | Access road                                                      | 1-01, 1-02, 1-03, 1-04       | 2-04             |
| Work No. 3   | Temporary bridge over Pyford Brook                               | 1-02                         | 2-05             |
| Work No. 4   | Diversion of fuel pipeline                                       | 1-02                         | 2-05             |
|              | Diversion of a gas main                                          |                              |                  |
| Work No. 6   | Access road                                                      | 1-02, 1-03, 1-08             |                  |
| Work No. 6A  | Realignment of Crawley Lane                                      |                              |                  |
| Work No. 6B  | Realignment of Crawley Lane                                      |                              | 2-06             |
|              | Diversion of the A515 Lichfield Road                             |                              |                  |
|              | Access road                                                      |                              |                  |
|              | Access road                                                      |                              |                  |
| Work No. 7C  |                                                                  |                              |                  |
|              | Realignment of the A513 Rugeley Road and the A515 Lichfield Road |                              |                  |
|              | Diversion of Shaw Lane                                           |                              |                  |
|              | Access road                                                      |                              |                  |
|              |                                                                  | 1-10.                        | 2-07             |
| Work No. 11  |                                                                  |                              | 2-07             |
|              | Temporary bridge                                                 |                              |                  |
| Work No. 13  |                                                                  |                              |                  |
| Work No. 14  |                                                                  |                              |                  |
| Work No. 15  |                                                                  |                              |                  |
| Work No. 15A |                                                                  | 1-11                         | 2-08             |
| Work No. 15B |                                                                  |                              |                  |
| Work No. 15C |                                                                  |                              |                  |
| Work No. 16  |                                                                  |                              |                  |
| Work No. 17  | ,                                                                |                              |                  |
| Work No. 18  |                                                                  |                              |                  |
| Work No. 18A | ,                                                                |                              |                  |
| Work No. 18B |                                                                  |                              |                  |
| Work No. 18C |                                                                  |                              |                  |
| Work No. 18D | · · · · · · · · · · · · · · · · · · ·                            |                              |                  |
| Work No. 18E | · · · · · · · · · · · · · · · · · · ·                            |                              |                  |
| Work No. 19  |                                                                  |                              |                  |
| Work No. 20  |                                                                  |                              | 0.10             |
| Work No. 20A | Diversion of Stonyford Lane                                      |                              |                  |
| Work No. 20B | Diversion of Hadley Gate Lane                                    |                              | 2-16             |
| Work No. 20C | Diversion of Hadley Gate Lane                                    |                              | 2-16             |
| Work No. 20D | Diversion of Blithbury Road                                      |                              | 2-16             |
| Work No. 21  | Bridge                                                           |                              | 2-16             |
| Work No. 22  | Diversion of Newlands Lane                                       |                              | 2-16             |
| Work No. 22A | Access road                                                      | 4.45                         | 2-17             |
| Work No. 22B | Access road                                                      |                              | 2-17             |
| Work No. 23  | Access road                                                      |                              | 2-17             |
| Work No. 24  | Realignment of Newlands Lane                                     |                              | 2-17             |
| Work No. 24A | Diversion of Moor Lane                                           |                              | 2-18             |
| Work No. 24B | Realignment of Moor Lane                                         |                              | 2-18             |
| Work No. 25  | Diversion of a watercourse                                       |                              | 2-18             |
| Work No. 26  | Diversion of Uttoxeter Road                                      | ,                            | 2-18             |
| Work No. 26A | Road                                                             |                              | 2-19             |
| Work No. 26B | Access road                                                      |                              | 2-19             |
| Work No. 27  | Diversion of Moreton Brook                                       |                              | 2-19             |
| Work No. 28  | Access road                                                      |                              | 2-19             |
| Work No. 29  | Temporary bridge                                                 | T-ZT                         | 2-19             |