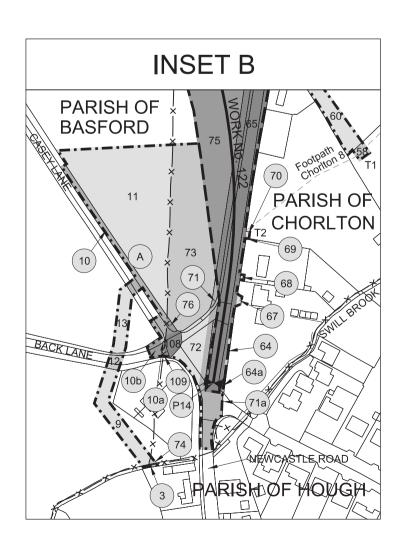

### **KEY TO PLANS**

----- Existing Public Right of Way Commencement of Work Centre Line of Surface Work ----- Limit of Deviation for New and Diverted Public Right of Way Termination of Work — — — — Combined Limit of Deviation for Work and Limit of Deviation for New and Diverted Public Right of Way ----- New Public Right of Way ----- Centre Line of Tunnel or other Subsurface Work Commencement and Termination of Work Combined Limit of Land to be Acquired or Used and Limit of Deviation for New and Diverted Public Right of Way **— — — — —** Limit of Deviation for Work A New / Improved Access — — — New/Diverted Overhead Power Lines Limit of Land to be Acquired or Used ← ← ← County / Borough / District Boundary 