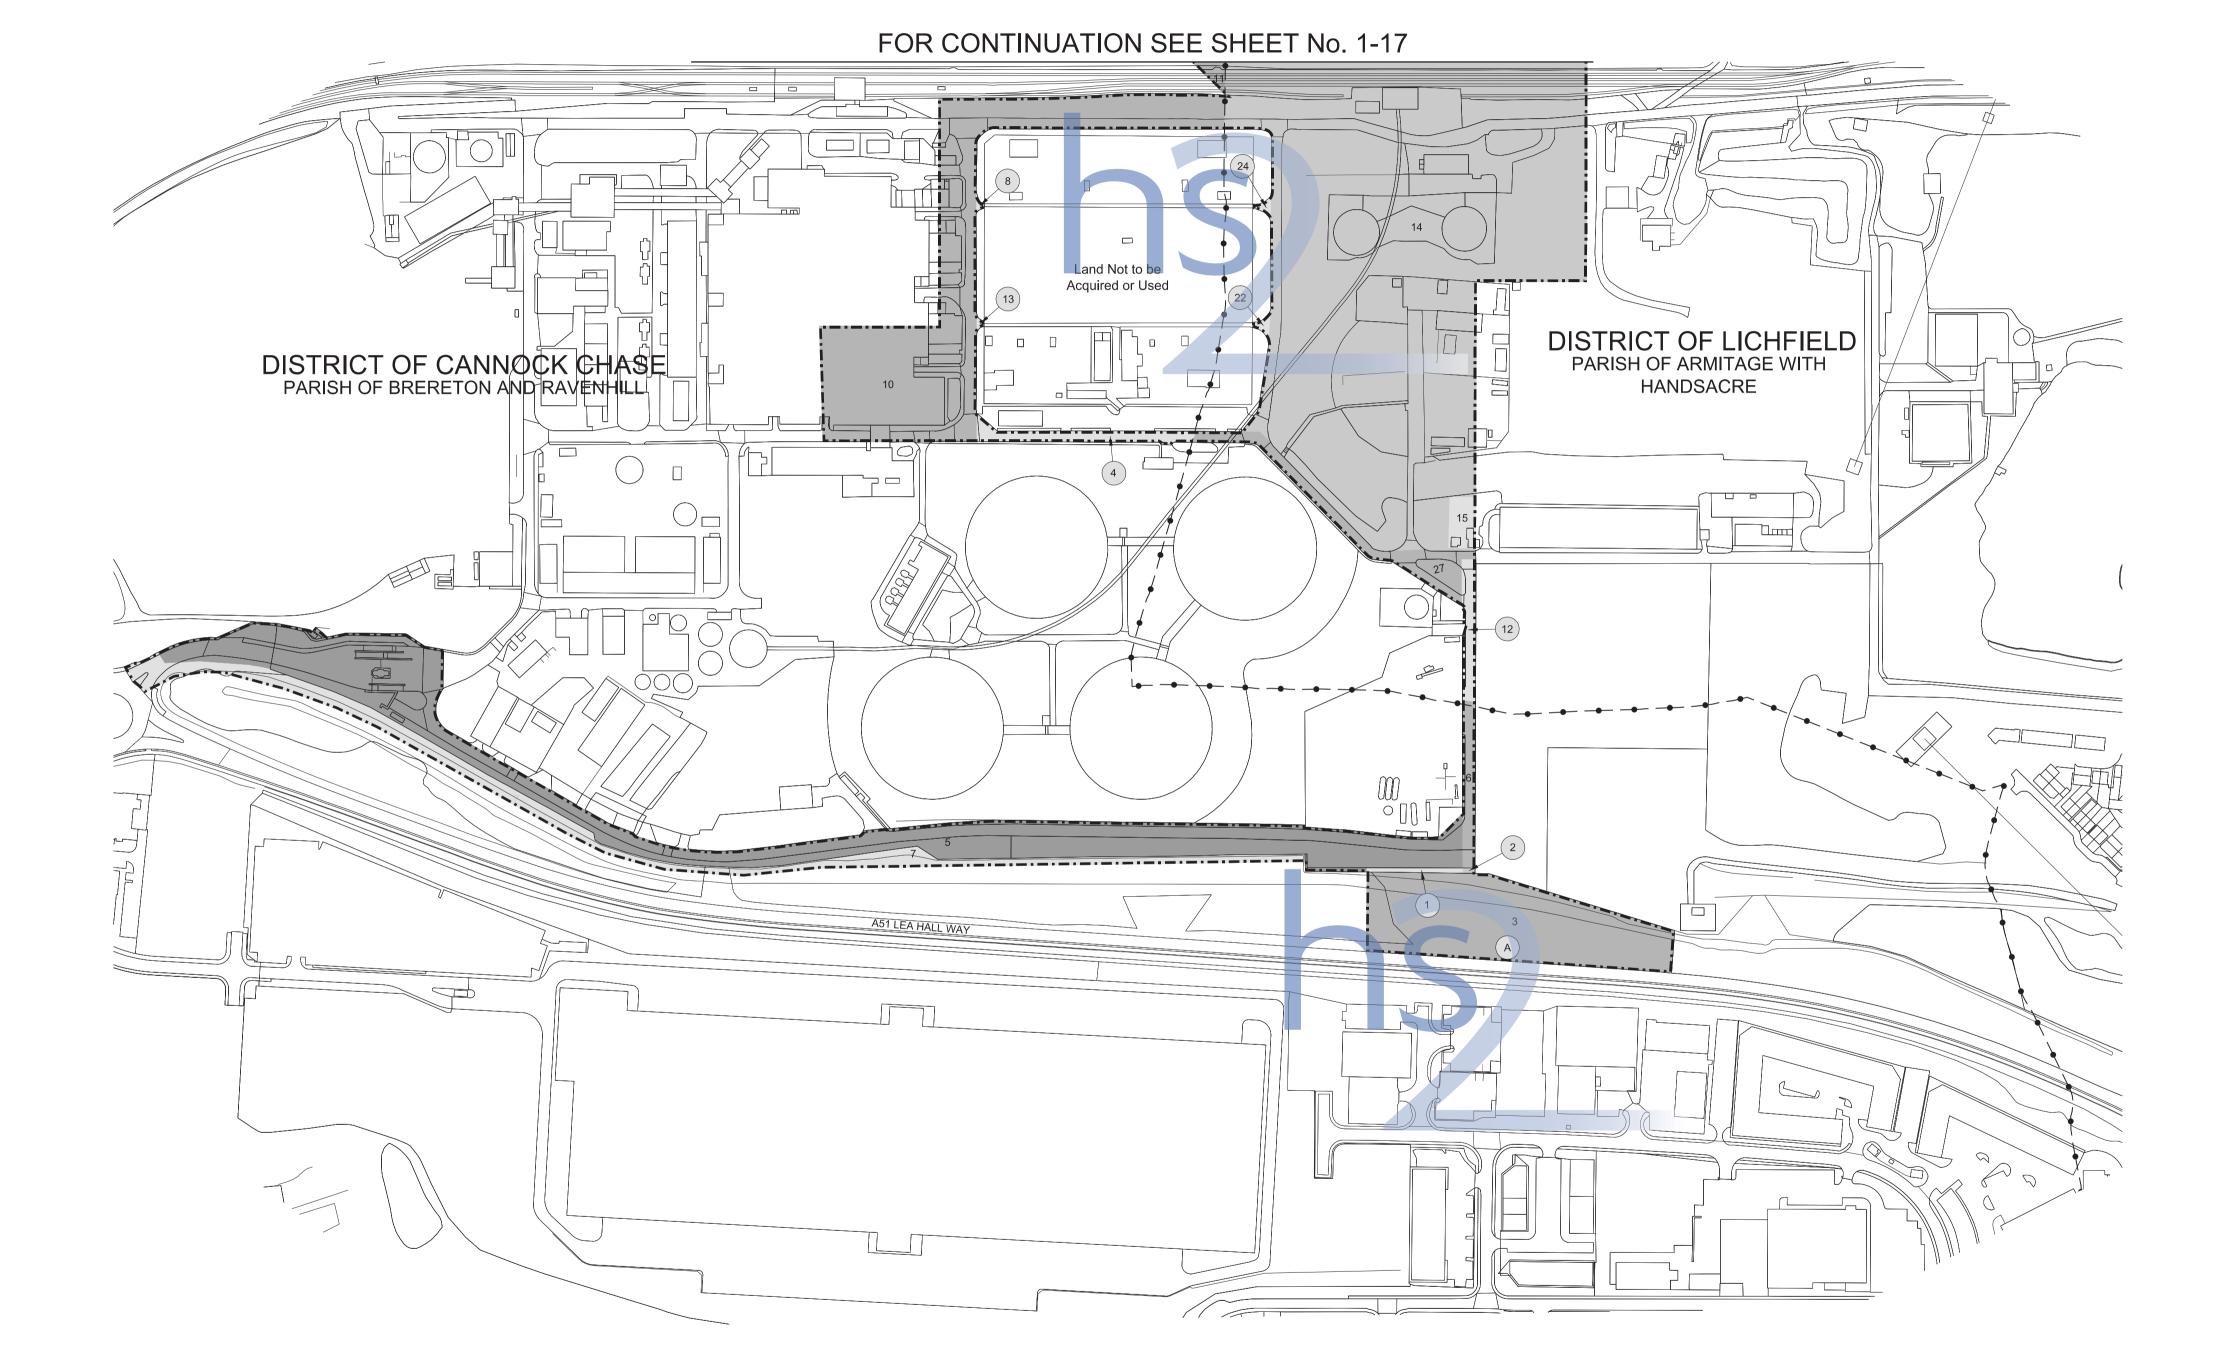

## INDEX OF WORKS

| Sheet Numbers |
|---------------|
|---------------|

| County of St | affordshire - District of Lichfield                              | Plans                        | Sections         |
|--------------|------------------------------------------------------------------|------------------------------|------------------|
| Work No. 1   | Railway                                                          | 1-02, 1-05, 1-10, 1-11, 1-13 | 2-01, 2-02, 2-03 |
| Work No. 2   | Access road                                                      | 1-01, 1-02, 1-03, 1-04       | 2-04             |
| Work No. 3   | Temporary bridge over Pyford Brook                               | 1-02                         | 2-05             |
| Work No. 4   | Diversion of fuel pipeline                                       | 1-02                         | 2-05             |
|              | Diversion of a gas main                                          |                              |                  |
| Work No. 6   | Access road                                                      | 1-02, 1-03, 1-08             |                  |
| Work No. 6A  | Realignment of Crawley Lane                                      |                              |                  |
| Work No. 6B  | Realignment of Crawley Lane                                      |                              | 2-06             |
|              | Diversion of the A515 Lichfield Road                             |                              |                  |
|              | Access road                                                      |                              |                  |
|              | Access road                                                      |                              |                  |
| Work No. 7C  |                                                                  |                              |                  |
|              | Realignment of the A513 Rugeley Road and the A515 Lichfield Road |                              |                  |
|              | Diversion of Shaw Lane                                           |                              |                  |
|              | Access road                                                      |                              |                  |
|              |                                                                  | 1-10.                        | 2-07             |
| Work No. 11  |                                                                  |                              | 2-07             |
|              | Temporary bridge                                                 |                              |                  |
| Work No. 13  |                                                                  |                              |                  |
| Work No. 14  |                                                                  |                              |                  |
| Work No. 15  |                                                                  |                              |                  |
| Work No. 15A |                                                                  | 1-11                         | 2-08             |
| Work No. 15B |                                                                  |                              |                  |
| Work No. 15C |                                                                  |                              |                  |
| Work No. 16  |                                                                  |                              |                  |
| Work No. 17  | ,                                                                |                              |                  |
| Work No. 18  |                                                                  |                              |                  |
| Work No. 18A | ,                                                                |                              |                  |
| Work No. 18B |                                                                  |                              |                  |
| Work No. 18C |                                                                  |                              |                  |
| Work No. 18D | · · · · · · · · · · · · · · · · · · ·                            |                              |                  |
| Work No. 18E | · · · · · · · · · · · · · · · · · · ·                            |                              |                  |
| Work No. 19  |                                                                  |                              |                  |
| Work No. 20  |                                                                  |                              | 0.10             |
| Work No. 20A | Diversion of Stonyford Lane                                      |                              |                  |
| Work No. 20B | Diversion of Hadley Gate Lane                                    |                              | 2-16             |
| Work No. 20C | Diversion of Hadley Gate Lane                                    |                              | 2-16             |
| Work No. 20D | Diversion of Blithbury Road                                      |                              | 2-16             |
| Work No. 21  | Bridge                                                           |                              | 2-16             |
| Work No. 22  | Diversion of Newlands Lane                                       |                              | 2-16             |
| Work No. 22A | Access road                                                      | 4.45                         | 2-17             |
| Work No. 22B | Access road                                                      |                              | 2-17             |
| Work No. 23  | Access road                                                      |                              | 2-17             |
| Work No. 24  | Realignment of Newlands Lane                                     |                              | 2-17             |
| Work No. 24A | Diversion of Moor Lane                                           |                              | 2-18             |
| Work No. 24B | Realignment of Moor Lane                                         |                              | 2-18             |
| Work No. 25  | Diversion of a watercourse                                       |                              | 2-18             |
| Work No. 26  | Diversion of Uttoxeter Road                                      | ,                            | 2-18             |
| Work No. 26A | Road                                                             |                              | 2-19             |
| Work No. 26B | Access road                                                      |                              | 2-19             |
| Work No. 27  | Diversion of Moreton Brook                                       |                              | 2-19             |
| Work No. 28  | Access road                                                      |                              | 2-19             |
| Work No. 29  | Temporary bridge                                                 | T-ZT                         | 2-19             |