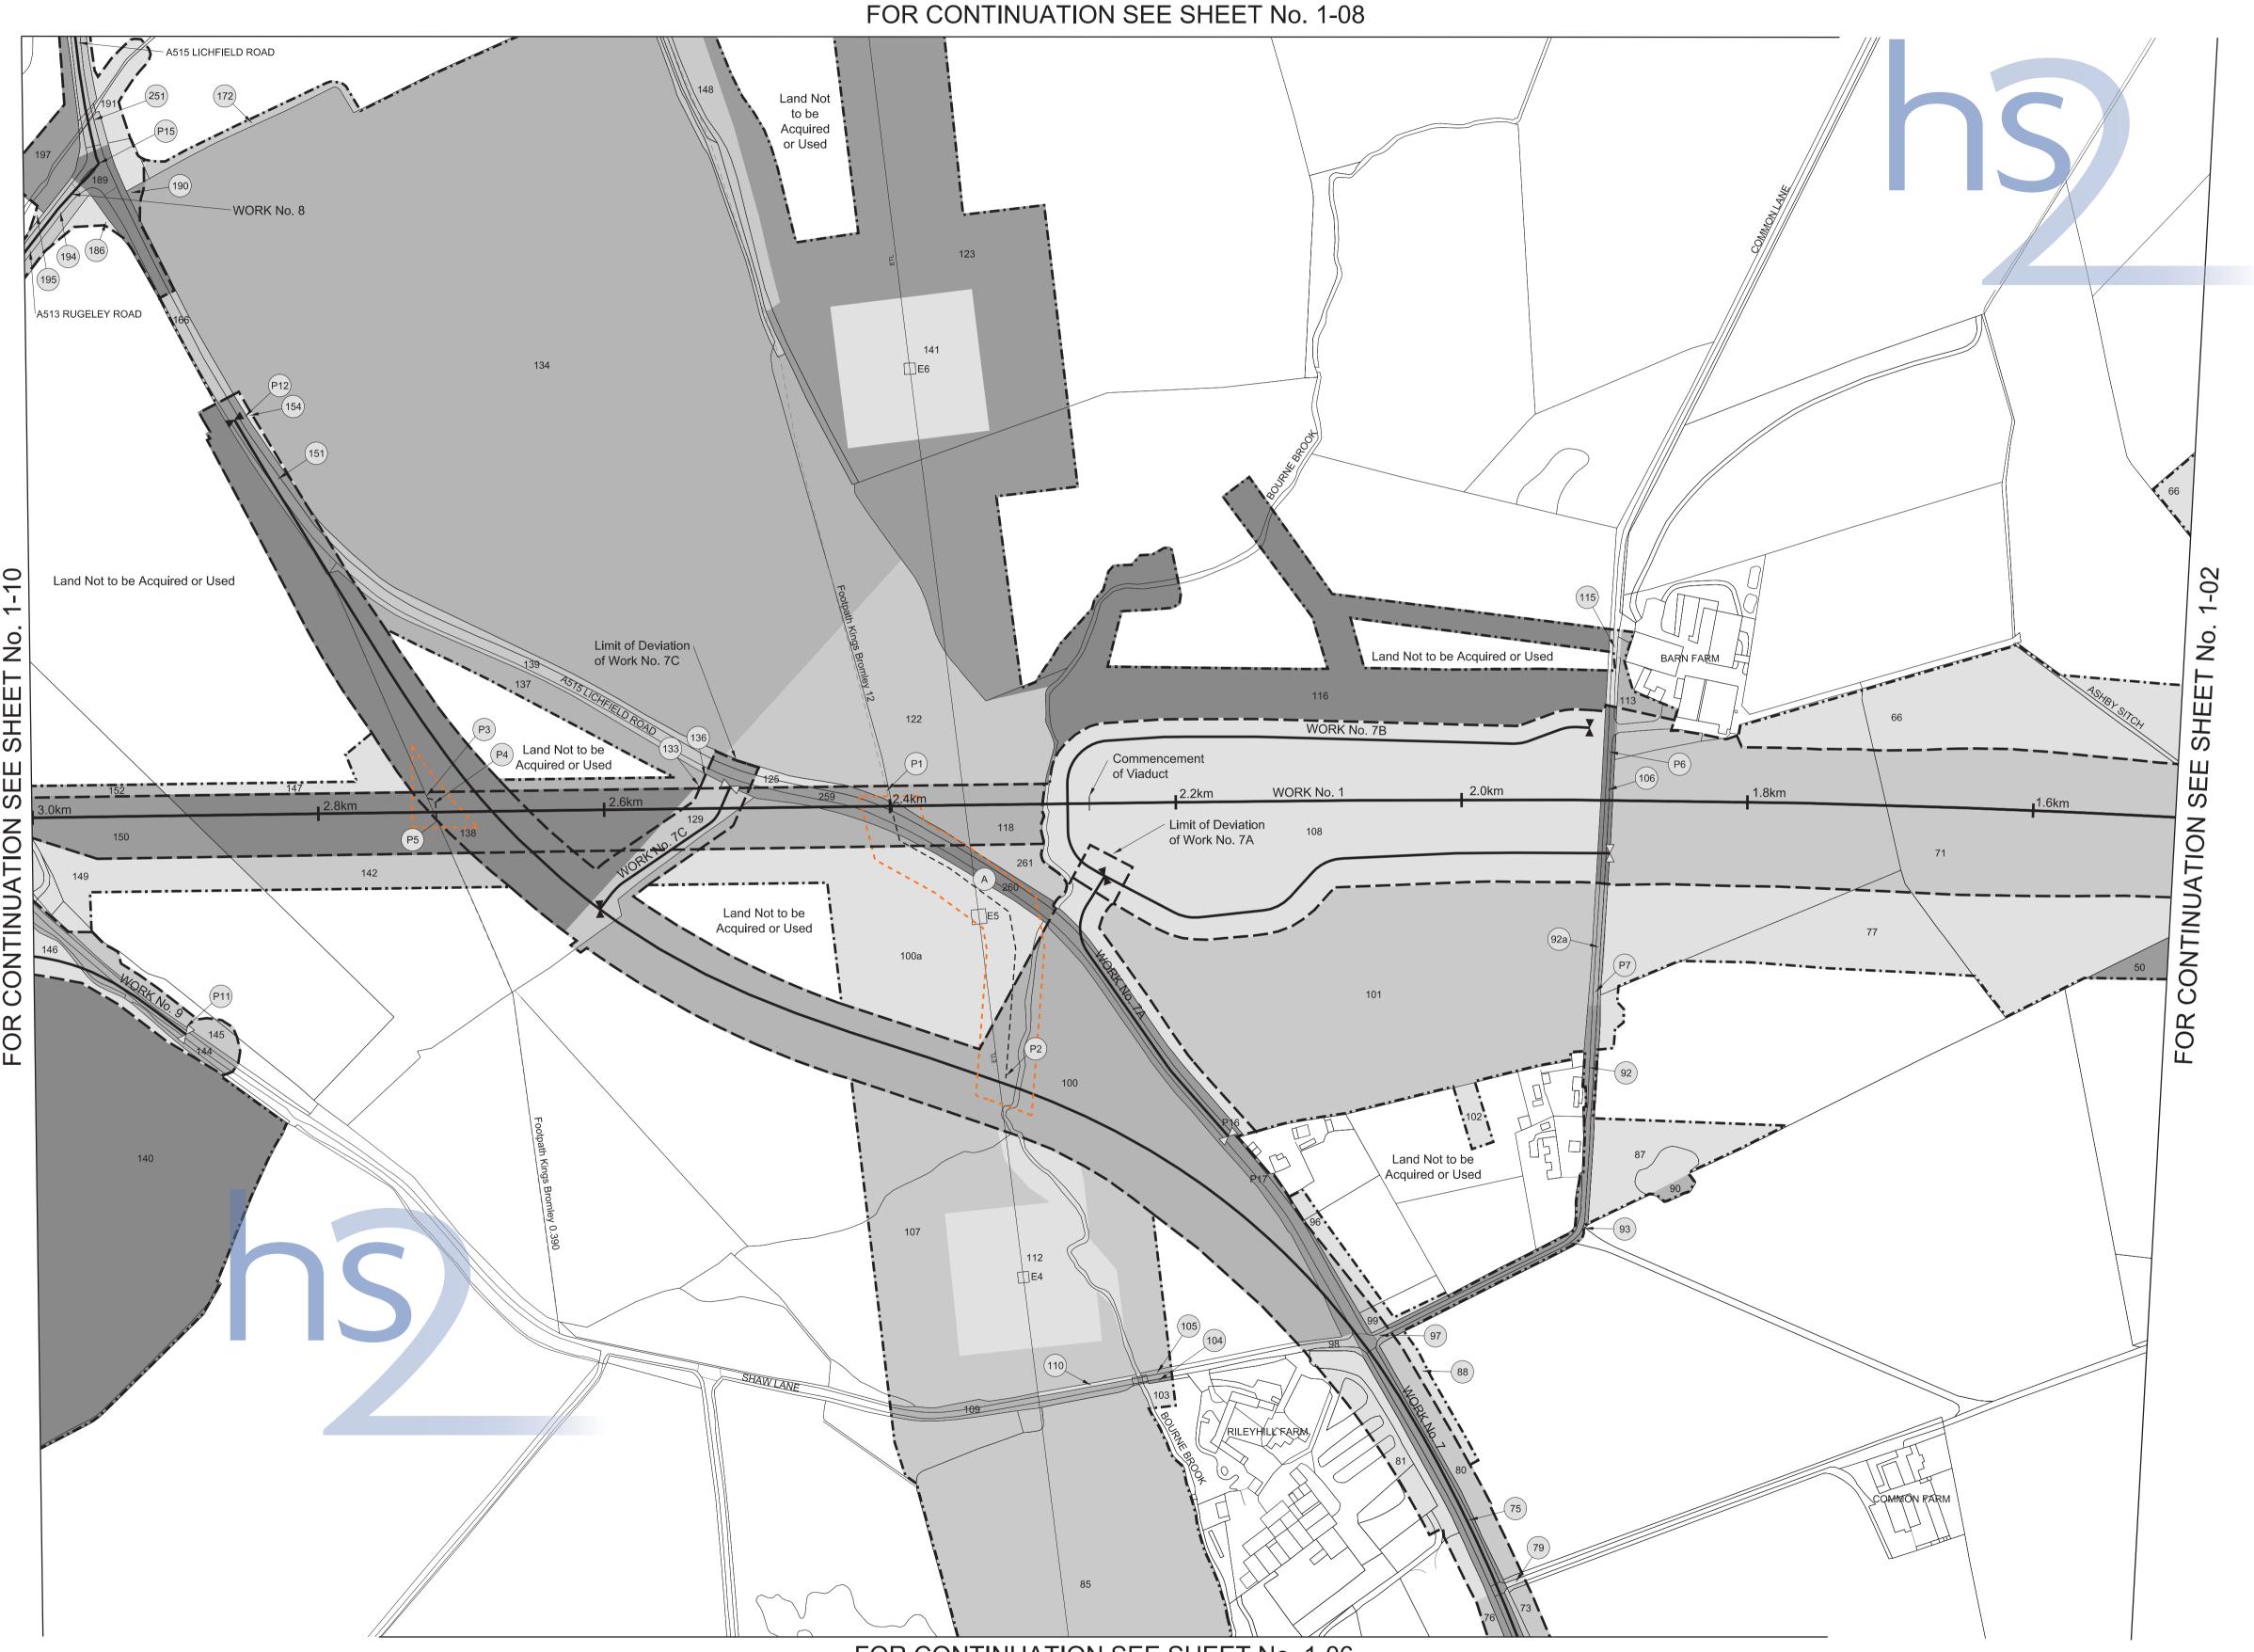

### **KEY TO PLANS**

----- Existing Public Right of Way Commencement of Work Centre Line of Surface Work ----- Limit of Deviation for New and Diverted Public Right of Way Termination of Work — — — — Combined Limit of Deviation for Work and Limit of Deviation for New and Diverted Public Right of Way ----- New Public Right of Way ----- Centre Line of Tunnel or other Subsurface Work Commencement and Termination of Work Combined Limit of Land to be Acquired or Used and Limit of Deviation for New and Diverted Public Right of Way **— — — — —** Limit of Deviation for Work A New / Improved Access — — — New/Diverted Overhead Power Lines Limit of Land to be Acquired or Used ← ← ← County / Borough / District Boundary 

## INDEX OF WORKS

| Sheet Numbers |
|---------------|
|---------------|

| County of St | affordshire - District of Lichfield                              | Plans                        | Sections         |
|--------------|------------------------------------------------------------------|------------------------------|------------------|
| Work No. 1   | Railway                                                          | 1-02, 1-05, 1-10, 1-11, 1-13 | 2-01, 2-02, 2-03 |
| Work No. 2   | Access road                                                      | 1-01, 1-02, 1-03, 1-04       | 2-04             |
| Work No. 3   | Temporary bridge over Pyford Brook                               | 1-02                         | 2-05             |
| Work No. 4   | Diversion of fuel pipeline                                       | 1-02                         | 2-05             |
|              | Diversion of a gas main                                          |                              |                  |
| Work No. 6   | Access road                                                      | 1-02, 1-03, 1-08             |                  |
| Work No. 6A  | Realignment of Crawley Lane                                      |                              |                  |
| Work No. 6B  | Realignment of Crawley Lane                                      |                              | 2-06             |
|              | Diversion of the A515 Lichfield Road                             |                              |                  |
|              | Access road                                                      |                              |                  |
|              | Access road                                                      |                              |                  |
| Work No. 7C  |                                                                  |                              |                  |
|              | Realignment of the A513 Rugeley Road and the A515 Lichfield Road |                              |                  |
|              | Diversion of Shaw Lane                                           |                              |                  |
|              | Access road                                                      |                              |                  |
|              |                                                                  | 1-10.                        | 2-07             |
| Work No. 11  |                                                                  |                              | 2-07             |
|              | Temporary bridge                                                 |                              |                  |
| Work No. 13  |                                                                  |                              |                  |
| Work No. 14  |                                                                  |                              |                  |
| Work No. 15  |                                                                  |                              |                  |
| Work No. 15A |                                                                  | 1-11                         | 2-08             |
| Work No. 15B |                                                                  |                              |                  |
| Work No. 15C |                                                                  |                              |                  |
| Work No. 16  |                                                                  |                              |                  |
| Work No. 17  | ,                                                                |                              |                  |
| Work No. 18  |                                                                  |                              |                  |
| Work No. 18A | ,                                                                |                              |                  |
| Work No. 18B |                                                                  |                              |                  |
| Work No. 18C |                                                                  |                              |                  |
| Work No. 18D | · · · · · · · · · · · · · · · · · · ·                            |                              |                  |
| Work No. 18E | · · · · · · · · · · · · · · · · · · ·                            |                              |                  |
| Work No. 19  |                                                                  |                              |                  |
| Work No. 20  |                                                                  |                              | 0.10             |
| Work No. 20A | Diversion of Stonyford Lane                                      |                              |                  |
| Work No. 20B | Diversion of Hadley Gate Lane                                    |                              | 2-16             |
| Work No. 20C | Diversion of Hadley Gate Lane                                    |                              | 2-16             |
| Work No. 20D | Diversion of Blithbury Road                                      |                              | 2-16             |
| Work No. 21  | Bridge                                                           |                              | 2-16             |
| Work No. 22  | Diversion of Newlands Lane                                       |                              | 2-16             |
| Work No. 22A | Access road                                                      | 4.45                         | 2-17             |
| Work No. 22B | Access road                                                      |                              | 2-17             |
| Work No. 23  | Access road                                                      |                              | 2-17             |
| Work No. 24  | Realignment of Newlands Lane                                     |                              | 2-17             |
| Work No. 24A | Diversion of Moor Lane                                           |                              | 2-18             |
| Work No. 24B | Realignment of Moor Lane                                         |                              | 2-18             |
| Work No. 25  | Diversion of a watercourse                                       |                              | 2-18             |
| Work No. 26  | Diversion of Uttoxeter Road                                      | ,                            | 2-18             |
| Work No. 26A | Road                                                             |                              | 2-19             |
| Work No. 26B | Access road                                                      |                              | 2-19             |
| Work No. 27  | Diversion of Moreton Brook                                       |                              | 2-19             |
| Work No. 28  | Access road                                                      |                              | 2-19             |
| Work No. 29  | Temporary bridge                                                 | T-ZT                         | 2-19             |