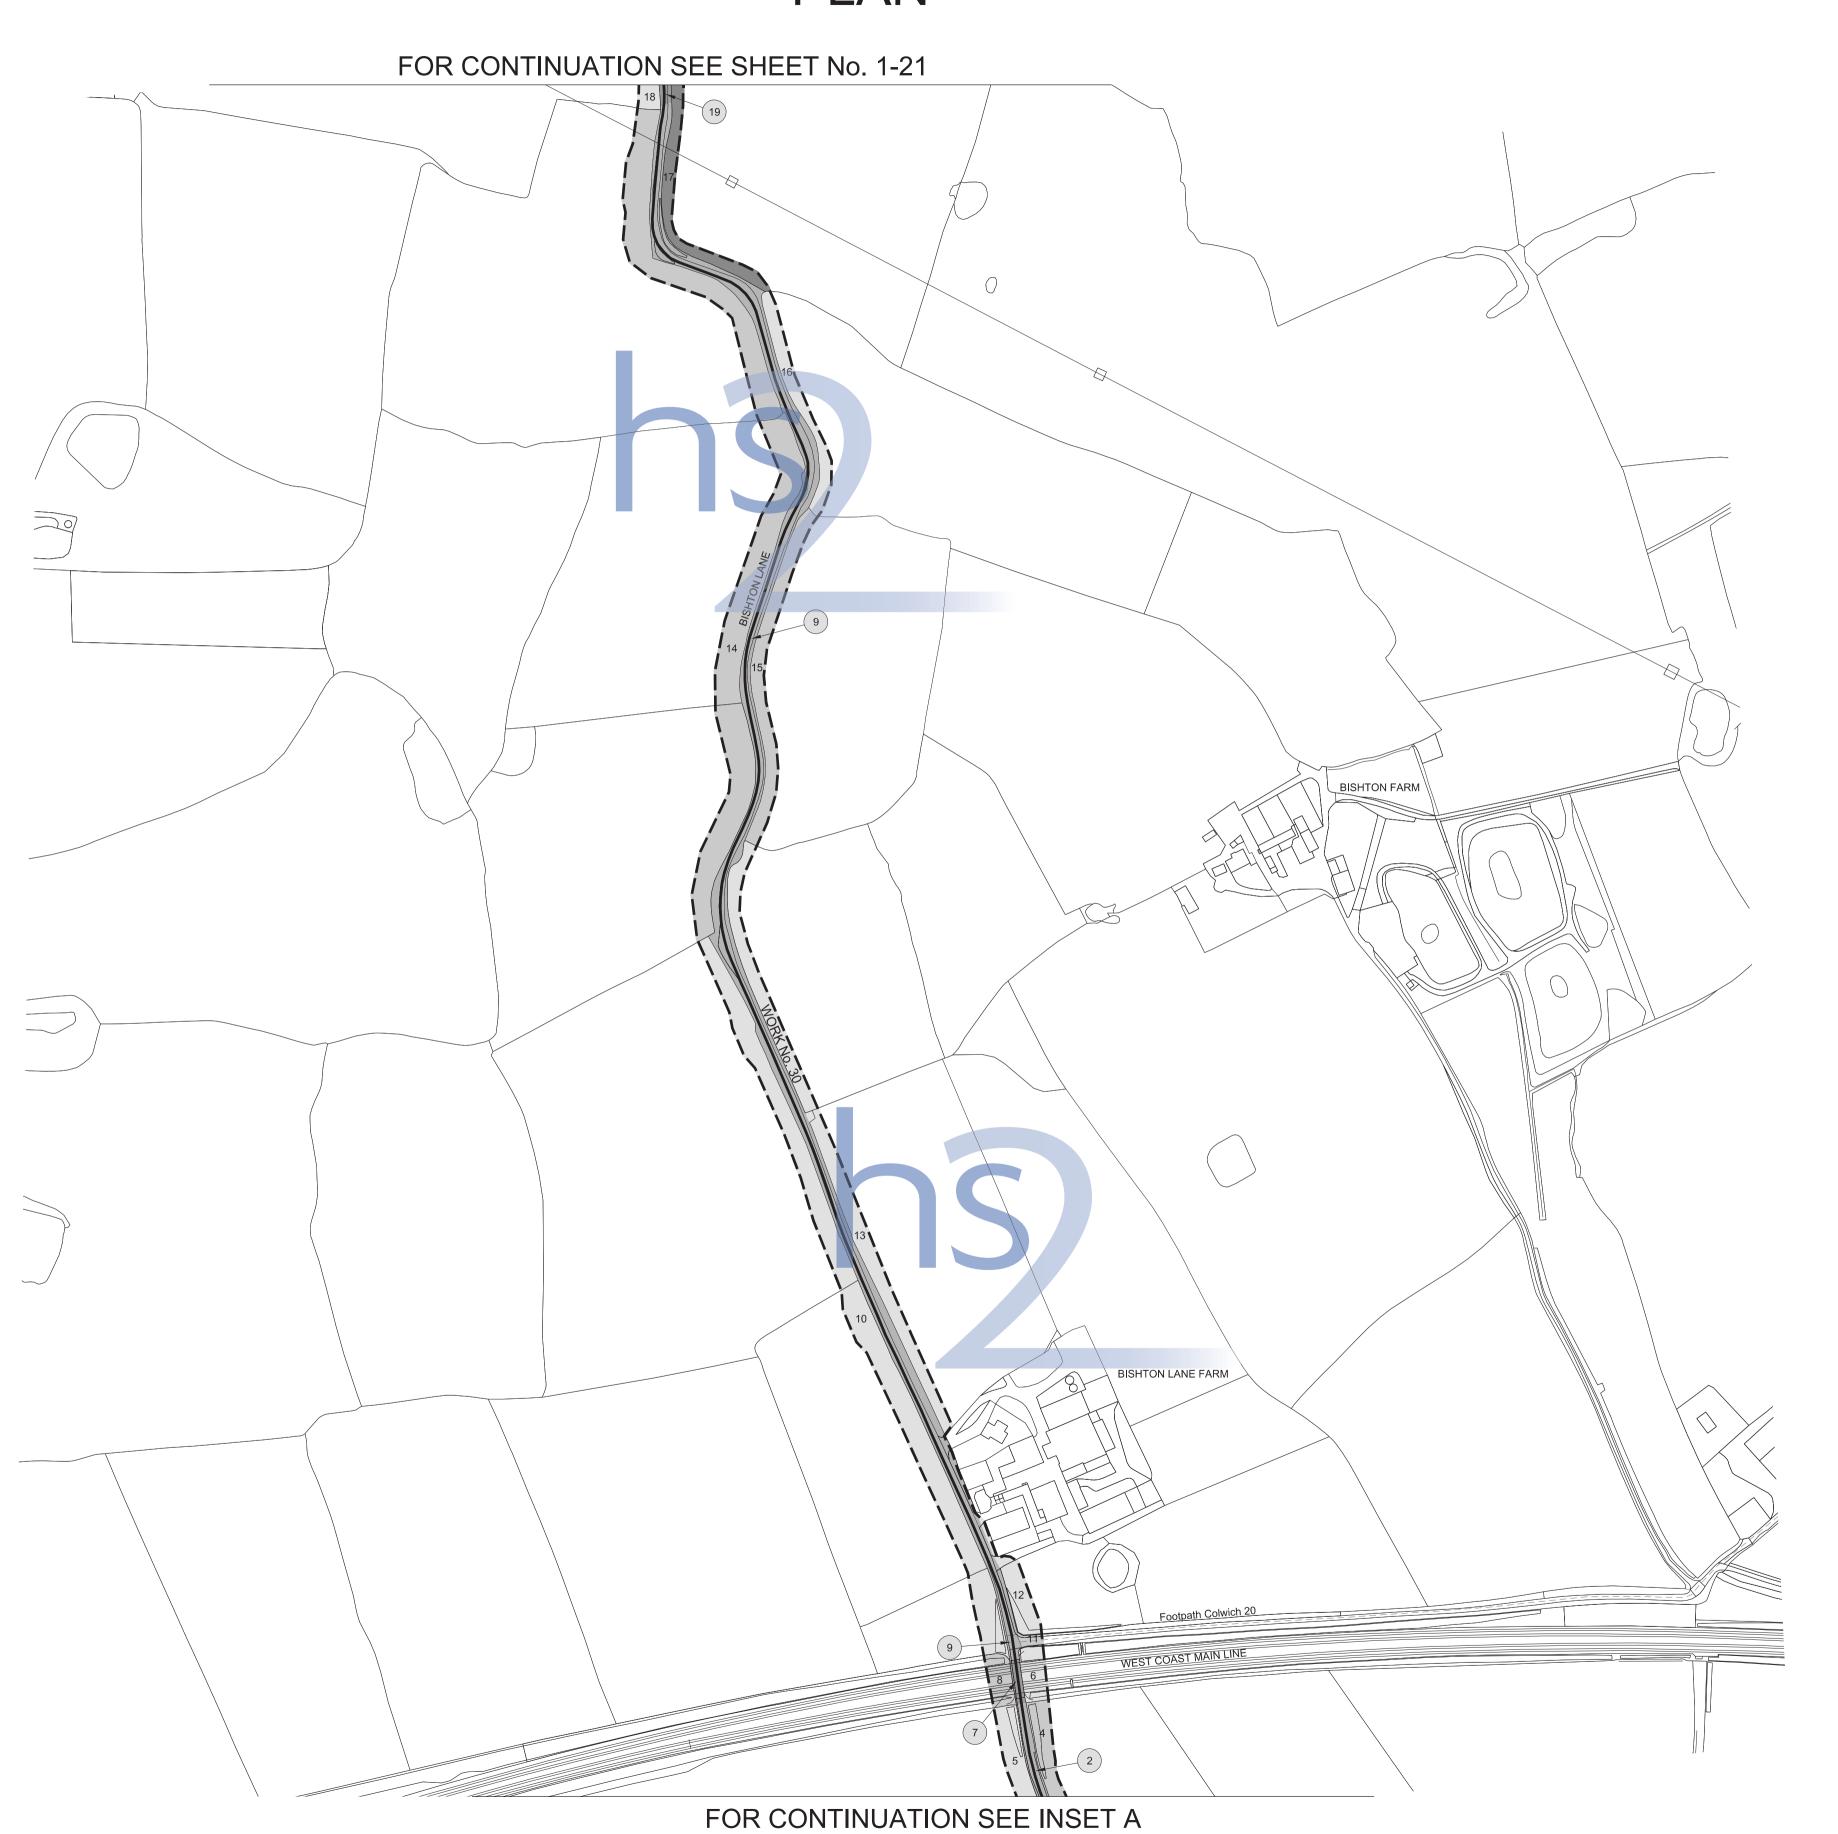

#### County of Staffordshire - Borough of Stafford

| Work No. 17  | Railway                              |            | 2-12, 2-13       |
|--------------|--------------------------------------|------------|------------------|
| Work No. 30  | Realignment of Bishton Lane          | 1-21, 1-22 | 2-20             |
| Work No. 30A | Access road                          | 1-21       | 2-20             |
| Work No. 30B | Access road.                         | 1-21       | 2-20             |
| Work No. 31  | Access road                          | 1-23       | 2-21             |
| Work No. 32  | Diversion of a gas main              | 1-23       | 2-21             |
| Work No. 33  | Diversion of a gas main              | 1-23, 1-24 | 2-21             |
| Work No. 34  | Access road                          | 1-23       | 2-21             |
| Work No. 35  | Diversion of fuel pipeline           | 1-23, 1-24 | 2-21             |
| Work No. 36  |                                      | 1-24       | 2-22             |
| Work No. 36A | Diversion of Tolldish Lane           | 1-23, 1-24 | 2-22             |
| Work No. 36B | Temporary diversion of Tolldish Lane | 1-23, 1-24 | 2-22             |
| Work No. 37  | Temporary bridge                     | 1-24       | 2-22             |
| Work No. 38  | Temporary bridge                     | 1-24       | 2-22             |
| Work No. 39  | Temporary bridge                     | 1-24       | 2-22             |
| Work No. 40  | Temporary bridge                     | 1-24       | 2-22             |
| Work No. 41  | Temporary bridge                     | 1-24       | 2-23             |
| Work No. 42  | Diversion of a gas main              | 1-24       | 2-23             |
| Work No. 43  |                                      | 1-24       | 2-23             |
| Work No. 43A | Realignment of Great Haywood Road    | 1-26, 1-27 | 2-23             |
| Work No. 43B | Realignment of Great Haywood Road    | 1-27       | 2-23             |
| Work No. 44  | Diversion of fuel pipeline           | 1-26, 1-28 | 2-24             |
| Work No. 45  | Access road                          | 1-26       | 2-24             |
| Work No. 46  | Diversion of a gas main              | 1-26, 1-28 | 2-24             |
| Work No. 47  |                                      | 1-26, 1-28 |                  |
| Work No. 48  | Railway                              |            | 2-25, 2-26, 2-27 |
| Work No. 49  |                                      | 1-28       |                  |
| Work No. 49A |                                      | 1-28       |                  |