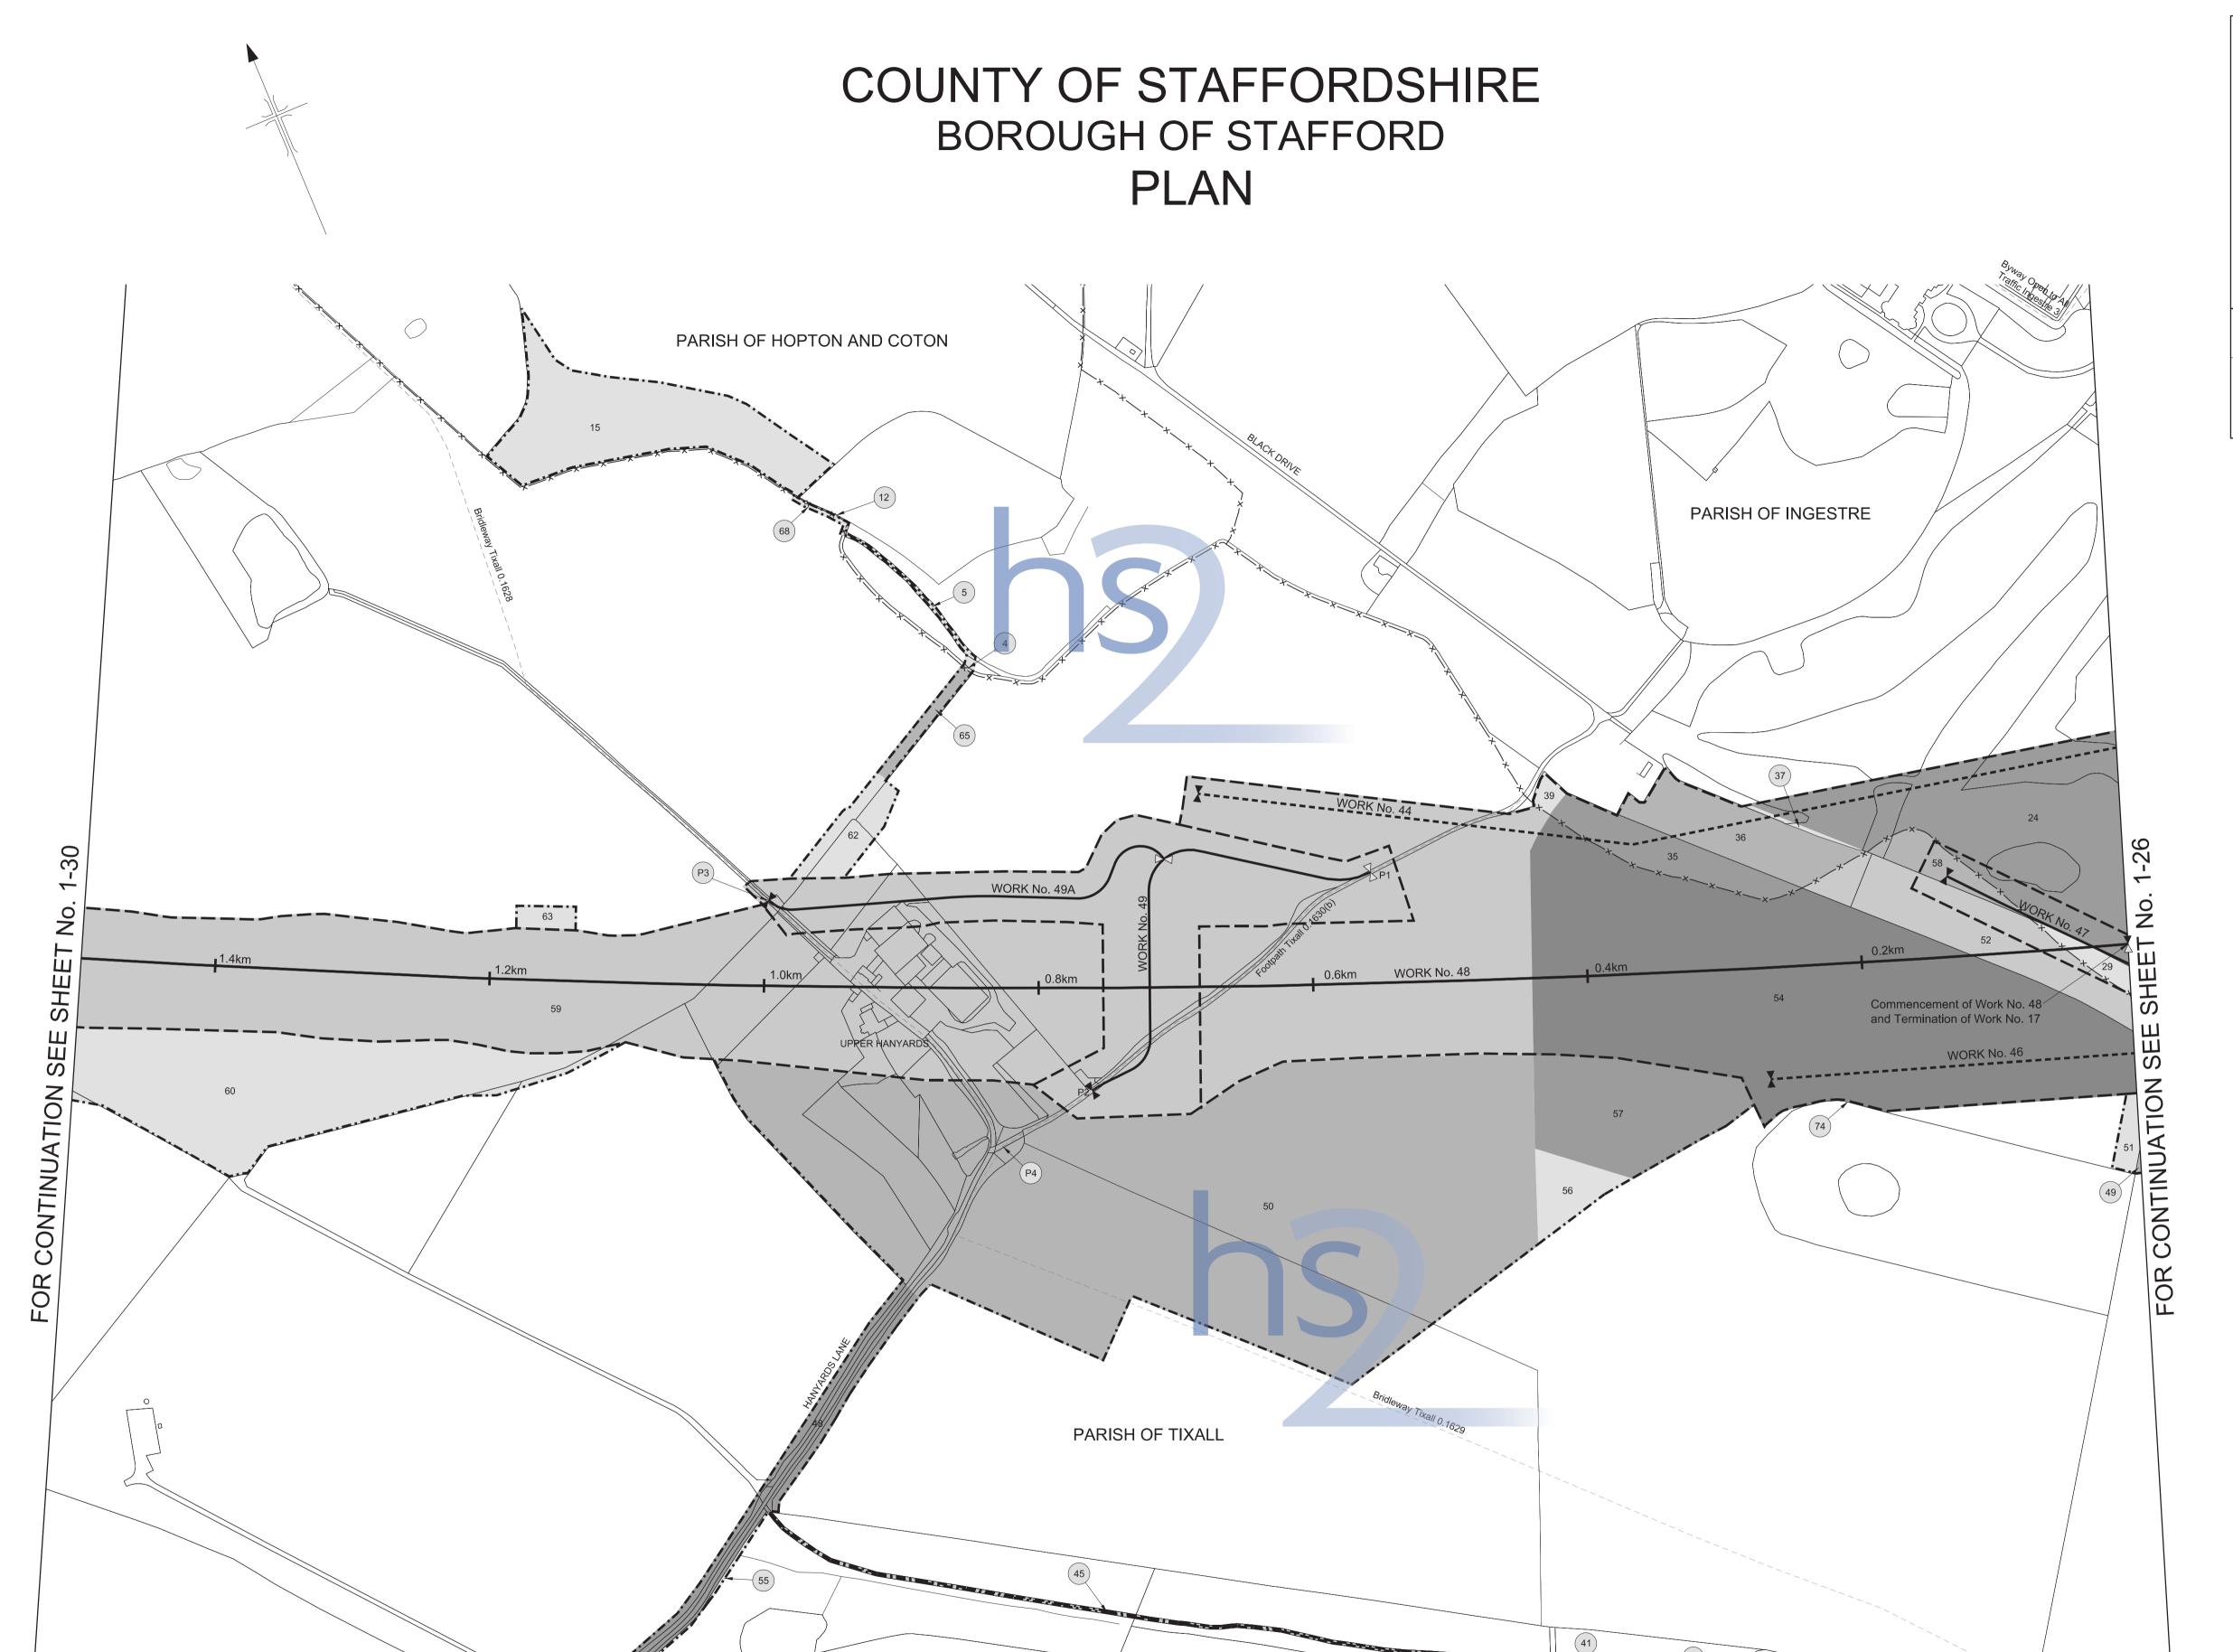

#### County of Staffordshire - Borough of Stafford

| Work No. 17  | Railway                              |            | 2-12, 2-13       |
|--------------|--------------------------------------|------------|------------------|
| Work No. 30  | Realignment of Bishton Lane          | 1-21, 1-22 | 2-20             |
| Work No. 30A | Access road                          | 1-21       | 2-20             |
| Work No. 30B | Access road.                         | 1-21       | 2-20             |
| Work No. 31  | Access road                          | 1-23       | 2-21             |
| Work No. 32  | Diversion of a gas main              | 1-23       | 2-21             |
| Work No. 33  | Diversion of a gas main              | 1-23, 1-24 | 2-21             |
| Work No. 34  | Access road                          | 1-23       | 2-21             |
| Work No. 35  | Diversion of fuel pipeline           | 1-23, 1-24 | 2-21             |
| Work No. 36  |                                      | 1-24       | 2-22             |
| Work No. 36A | Diversion of Tolldish Lane           | 1-23, 1-24 | 2-22             |
| Work No. 36B | Temporary diversion of Tolldish Lane | 1-23, 1-24 | 2-22             |
| Work No. 37  | Temporary bridge                     | 1-24       | 2-22             |
| Work No. 38  | Temporary bridge                     | 1-24       | 2-22             |
| Work No. 39  | Temporary bridge                     | 1-24       | 2-22             |
| Work No. 40  | Temporary bridge                     | 1-24       | 2-22             |
| Work No. 41  | Temporary bridge                     | 1-24       | 2-23             |
| Work No. 42  | Diversion of a gas main              | 1-24       | 2-23             |
| Work No. 43  |                                      | 1-24       | 2-23             |
| Work No. 43A | Realignment of Great Haywood Road    | 1-26, 1-27 | 2-23             |
| Work No. 43B | Realignment of Great Haywood Road    | 1-27       | 2-23             |
| Work No. 44  | Diversion of fuel pipeline           | 1-26, 1-28 | 2-24             |
| Work No. 45  | Access road                          | 1-26       | 2-24             |
| Work No. 46  | Diversion of a gas main              | 1-26, 1-28 | 2-24             |
| Work No. 47  |                                      | 1-26, 1-28 |                  |
| Work No. 48  | Railway                              |            | 2-25, 2-26, 2-27 |
| Work No. 49  |                                      | 1-28       |                  |
| Work No. 49A |                                      | 1-28       |                  |