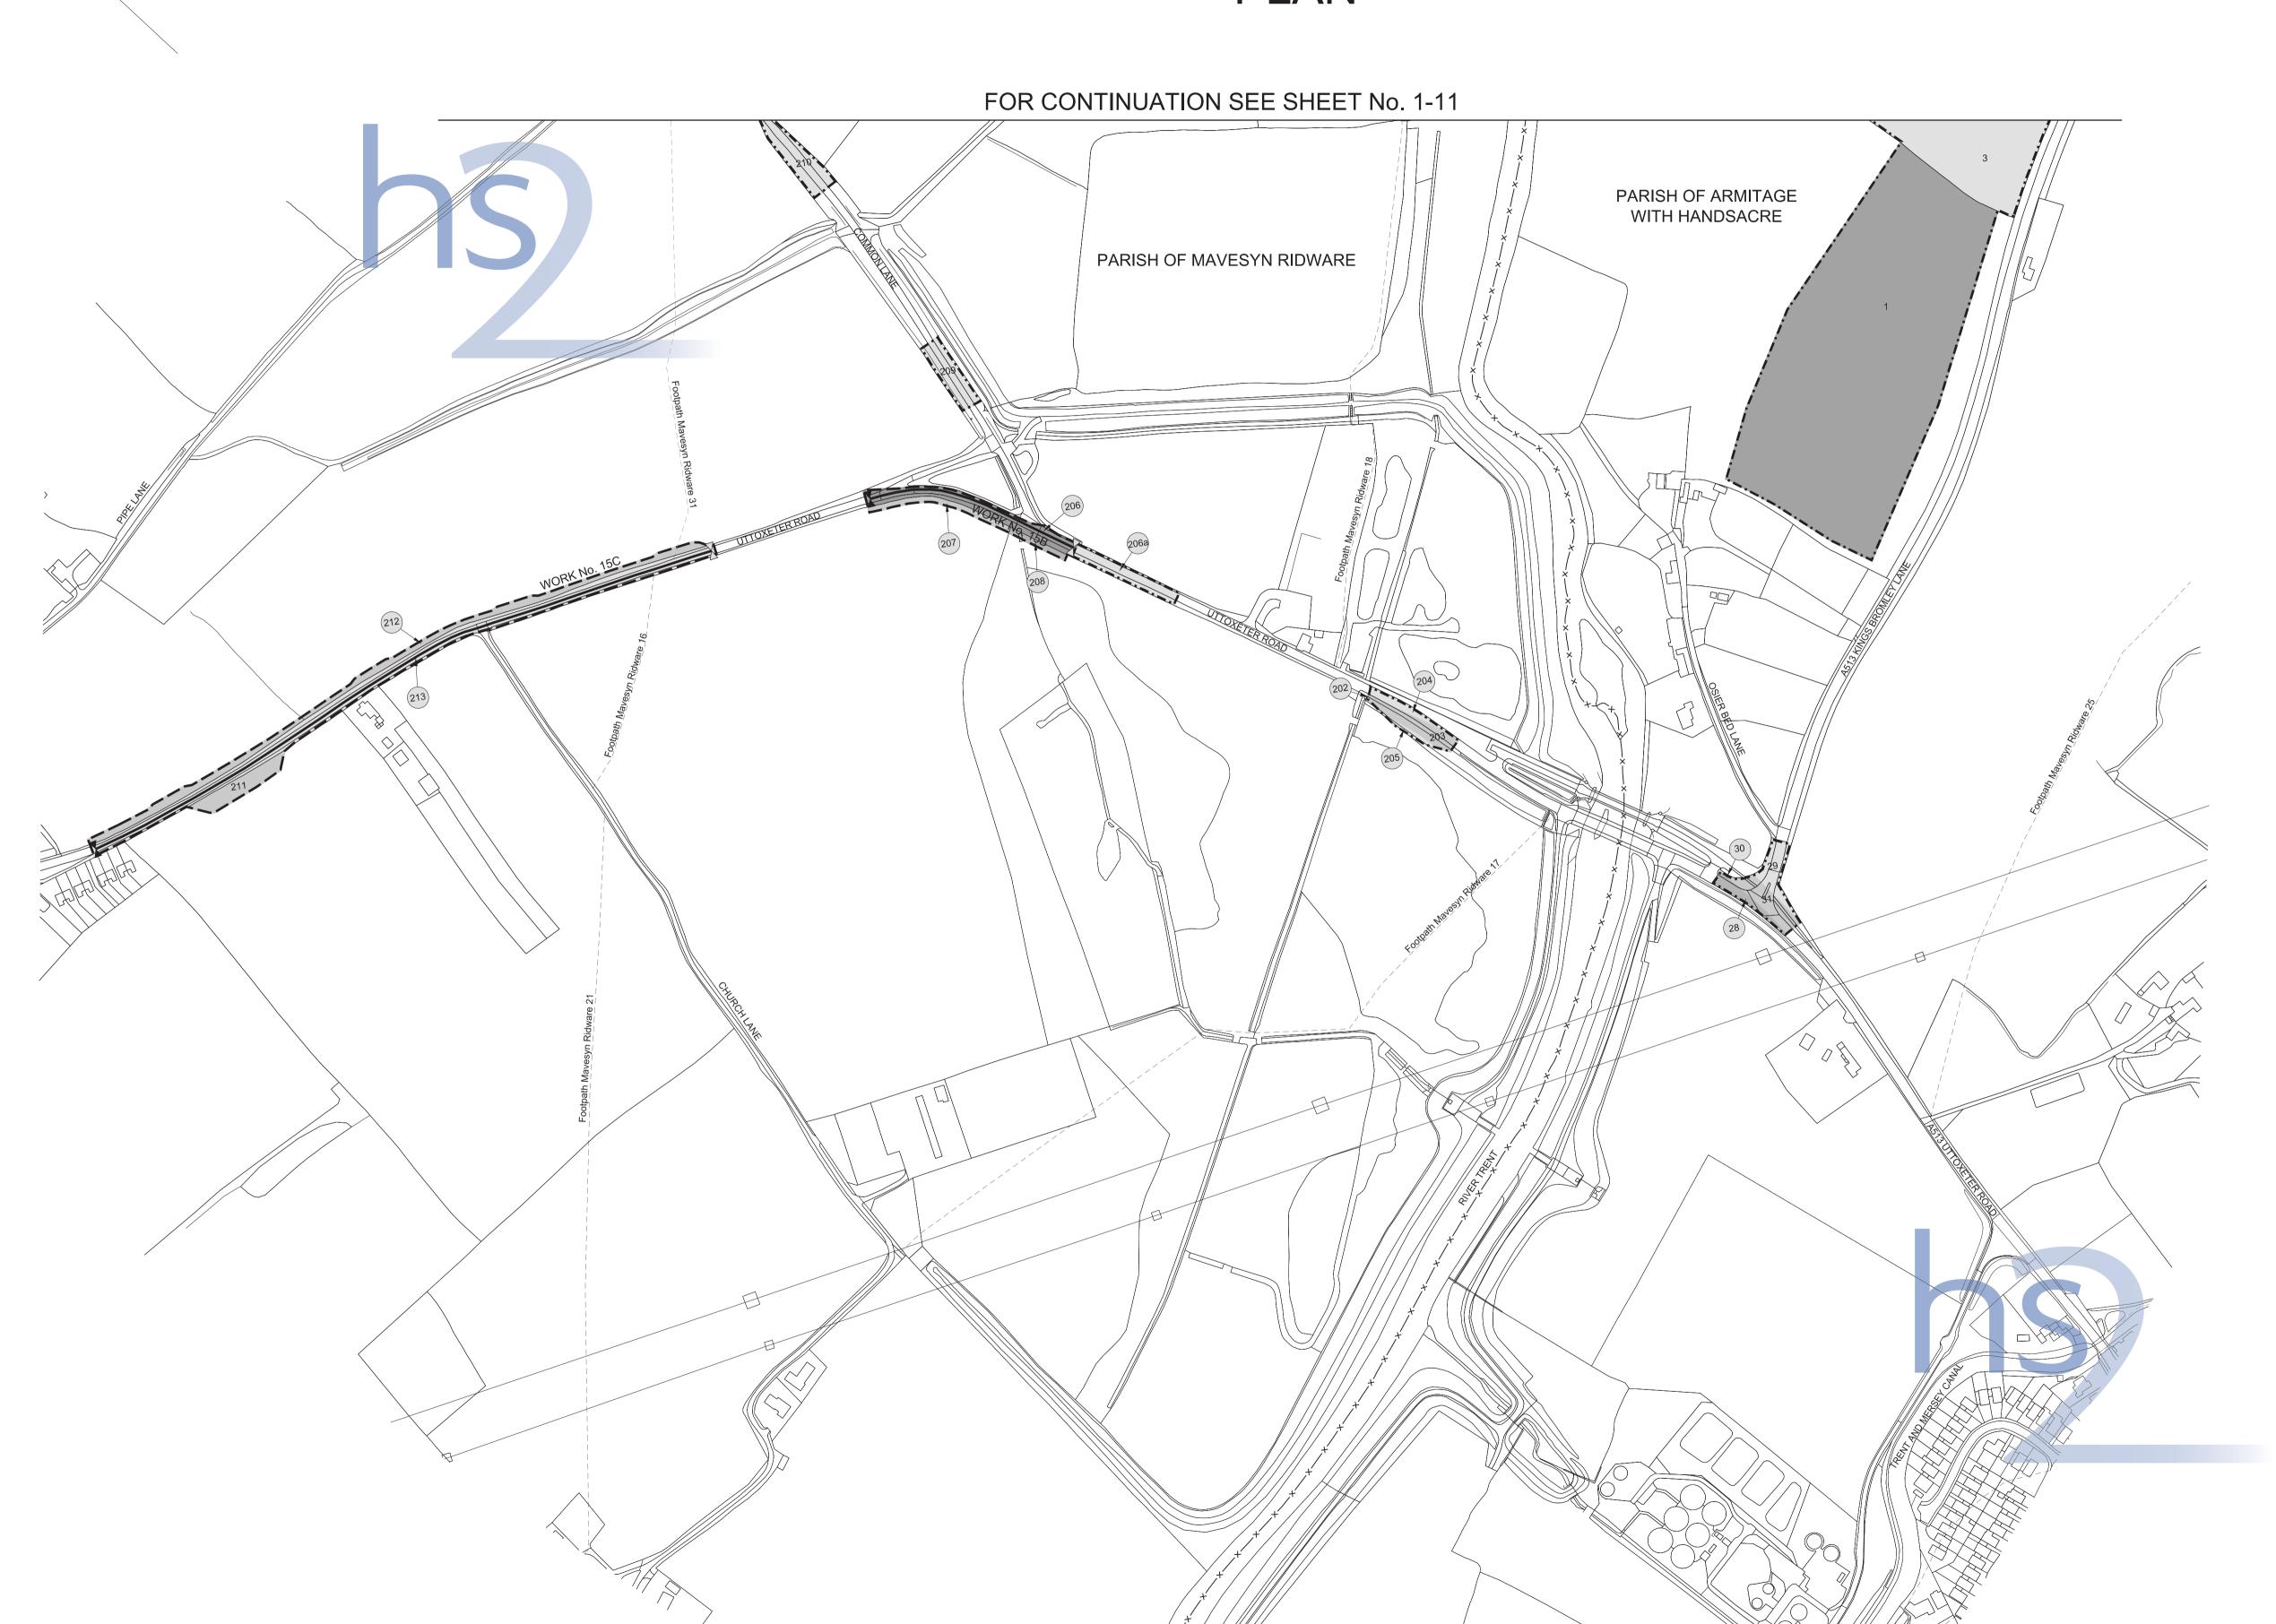

## INDEX OF WORKS

| Sheet Numbers |
|---------------|
|---------------|

| County of St | affordshire - District of Lichfield                              | Plans                        | Sections         |
|--------------|------------------------------------------------------------------|------------------------------|------------------|
| Work No. 1   | Railway                                                          | 1-02, 1-05, 1-10, 1-11, 1-13 | 2-01, 2-02, 2-03 |
| Work No. 2   | Access road                                                      | 1-01, 1-02, 1-03, 1-04       | 2-04             |
| Work No. 3   | Temporary bridge over Pyford Brook                               | 1-02                         | 2-05             |
| Work No. 4   | Diversion of fuel pipeline                                       | 1-02                         | 2-05             |
|              | Diversion of a gas main                                          |                              |                  |
| Work No. 6   | Access road                                                      | 1-02, 1-03, 1-08             |                  |
| Work No. 6A  | Realignment of Crawley Lane                                      |                              |                  |
| Work No. 6B  | Realignment of Crawley Lane                                      |                              | 2-06             |
|              | Diversion of the A515 Lichfield Road                             |                              |                  |
|              | Access road                                                      |                              |                  |
|              | Access road                                                      |                              |                  |
| Work No. 7C  |                                                                  |                              |                  |
|              | Realignment of the A513 Rugeley Road and the A515 Lichfield Road |                              |                  |
|              | Diversion of Shaw Lane                                           |                              |                  |
|              | Access road                                                      |                              |                  |
|              |                                                                  | 1-10.                        | 2-07             |
| Work No. 11  |                                                                  |                              | 2-07             |
|              | Temporary bridge                                                 |                              |                  |
| Work No. 13  |                                                                  |                              |                  |
| Work No. 14  |                                                                  |                              |                  |
| Work No. 15  |                                                                  |                              |                  |
| Work No. 15A |                                                                  | 1-11                         | 2-08             |
| Work No. 15B |                                                                  |                              |                  |
| Work No. 15C |                                                                  |                              |                  |
| Work No. 16  |                                                                  |                              |                  |
| Work No. 17  | ,                                                                |                              |                  |
| Work No. 18  |                                                                  |                              |                  |
| Work No. 18A | ,                                                                |                              |                  |
| Work No. 18B |                                                                  |                              |                  |
| Work No. 18C |                                                                  |                              |                  |
| Work No. 18D | · · · · · · · · · · · · · · · · · · ·                            |                              |                  |
| Work No. 18E | · · · · · · · · · · · · · · · · · · ·                            |                              |                  |
| Work No. 19  |                                                                  |                              |                  |
| Work No. 20  |                                                                  |                              | 0.10             |
| Work No. 20A | Diversion of Stonyford Lane                                      |                              |                  |
| Work No. 20B | Diversion of Hadley Gate Lane                                    |                              | 2-16             |
| Work No. 20C | Diversion of Hadley Gate Lane                                    |                              | 2-16             |
| Work No. 20D | Diversion of Blithbury Road                                      |                              | 2-16             |
| Work No. 21  | Bridge                                                           |                              | 2-16             |
| Work No. 22  | Diversion of Newlands Lane                                       |                              | 2-16             |
| Work No. 22A | Access road                                                      | 4.45                         | 2-17             |
| Work No. 22B | Access road                                                      |                              | 2-17             |
| Work No. 23  | Access road                                                      |                              | 2-17             |
| Work No. 24  | Realignment of Newlands Lane                                     |                              | 2-17             |
| Work No. 24A | Diversion of Moor Lane                                           |                              | 2-18             |
| Work No. 24B | Realignment of Moor Lane                                         |                              | 2-18             |
| Work No. 25  | Diversion of a watercourse                                       |                              | 2-18             |
| Work No. 26  | Diversion of Uttoxeter Road                                      | ,                            | 2-18             |
| Work No. 26A | Road                                                             |                              | 2-19             |
| Work No. 26B | Access road                                                      |                              | 2-19             |
| Work No. 27  | Diversion of Moreton Brook                                       |                              | 2-19             |
| Work No. 28  | Access road                                                      |                              | 2-19             |
| Work No. 29  | Temporary bridge                                                 | T-ZT                         | 2-19             |