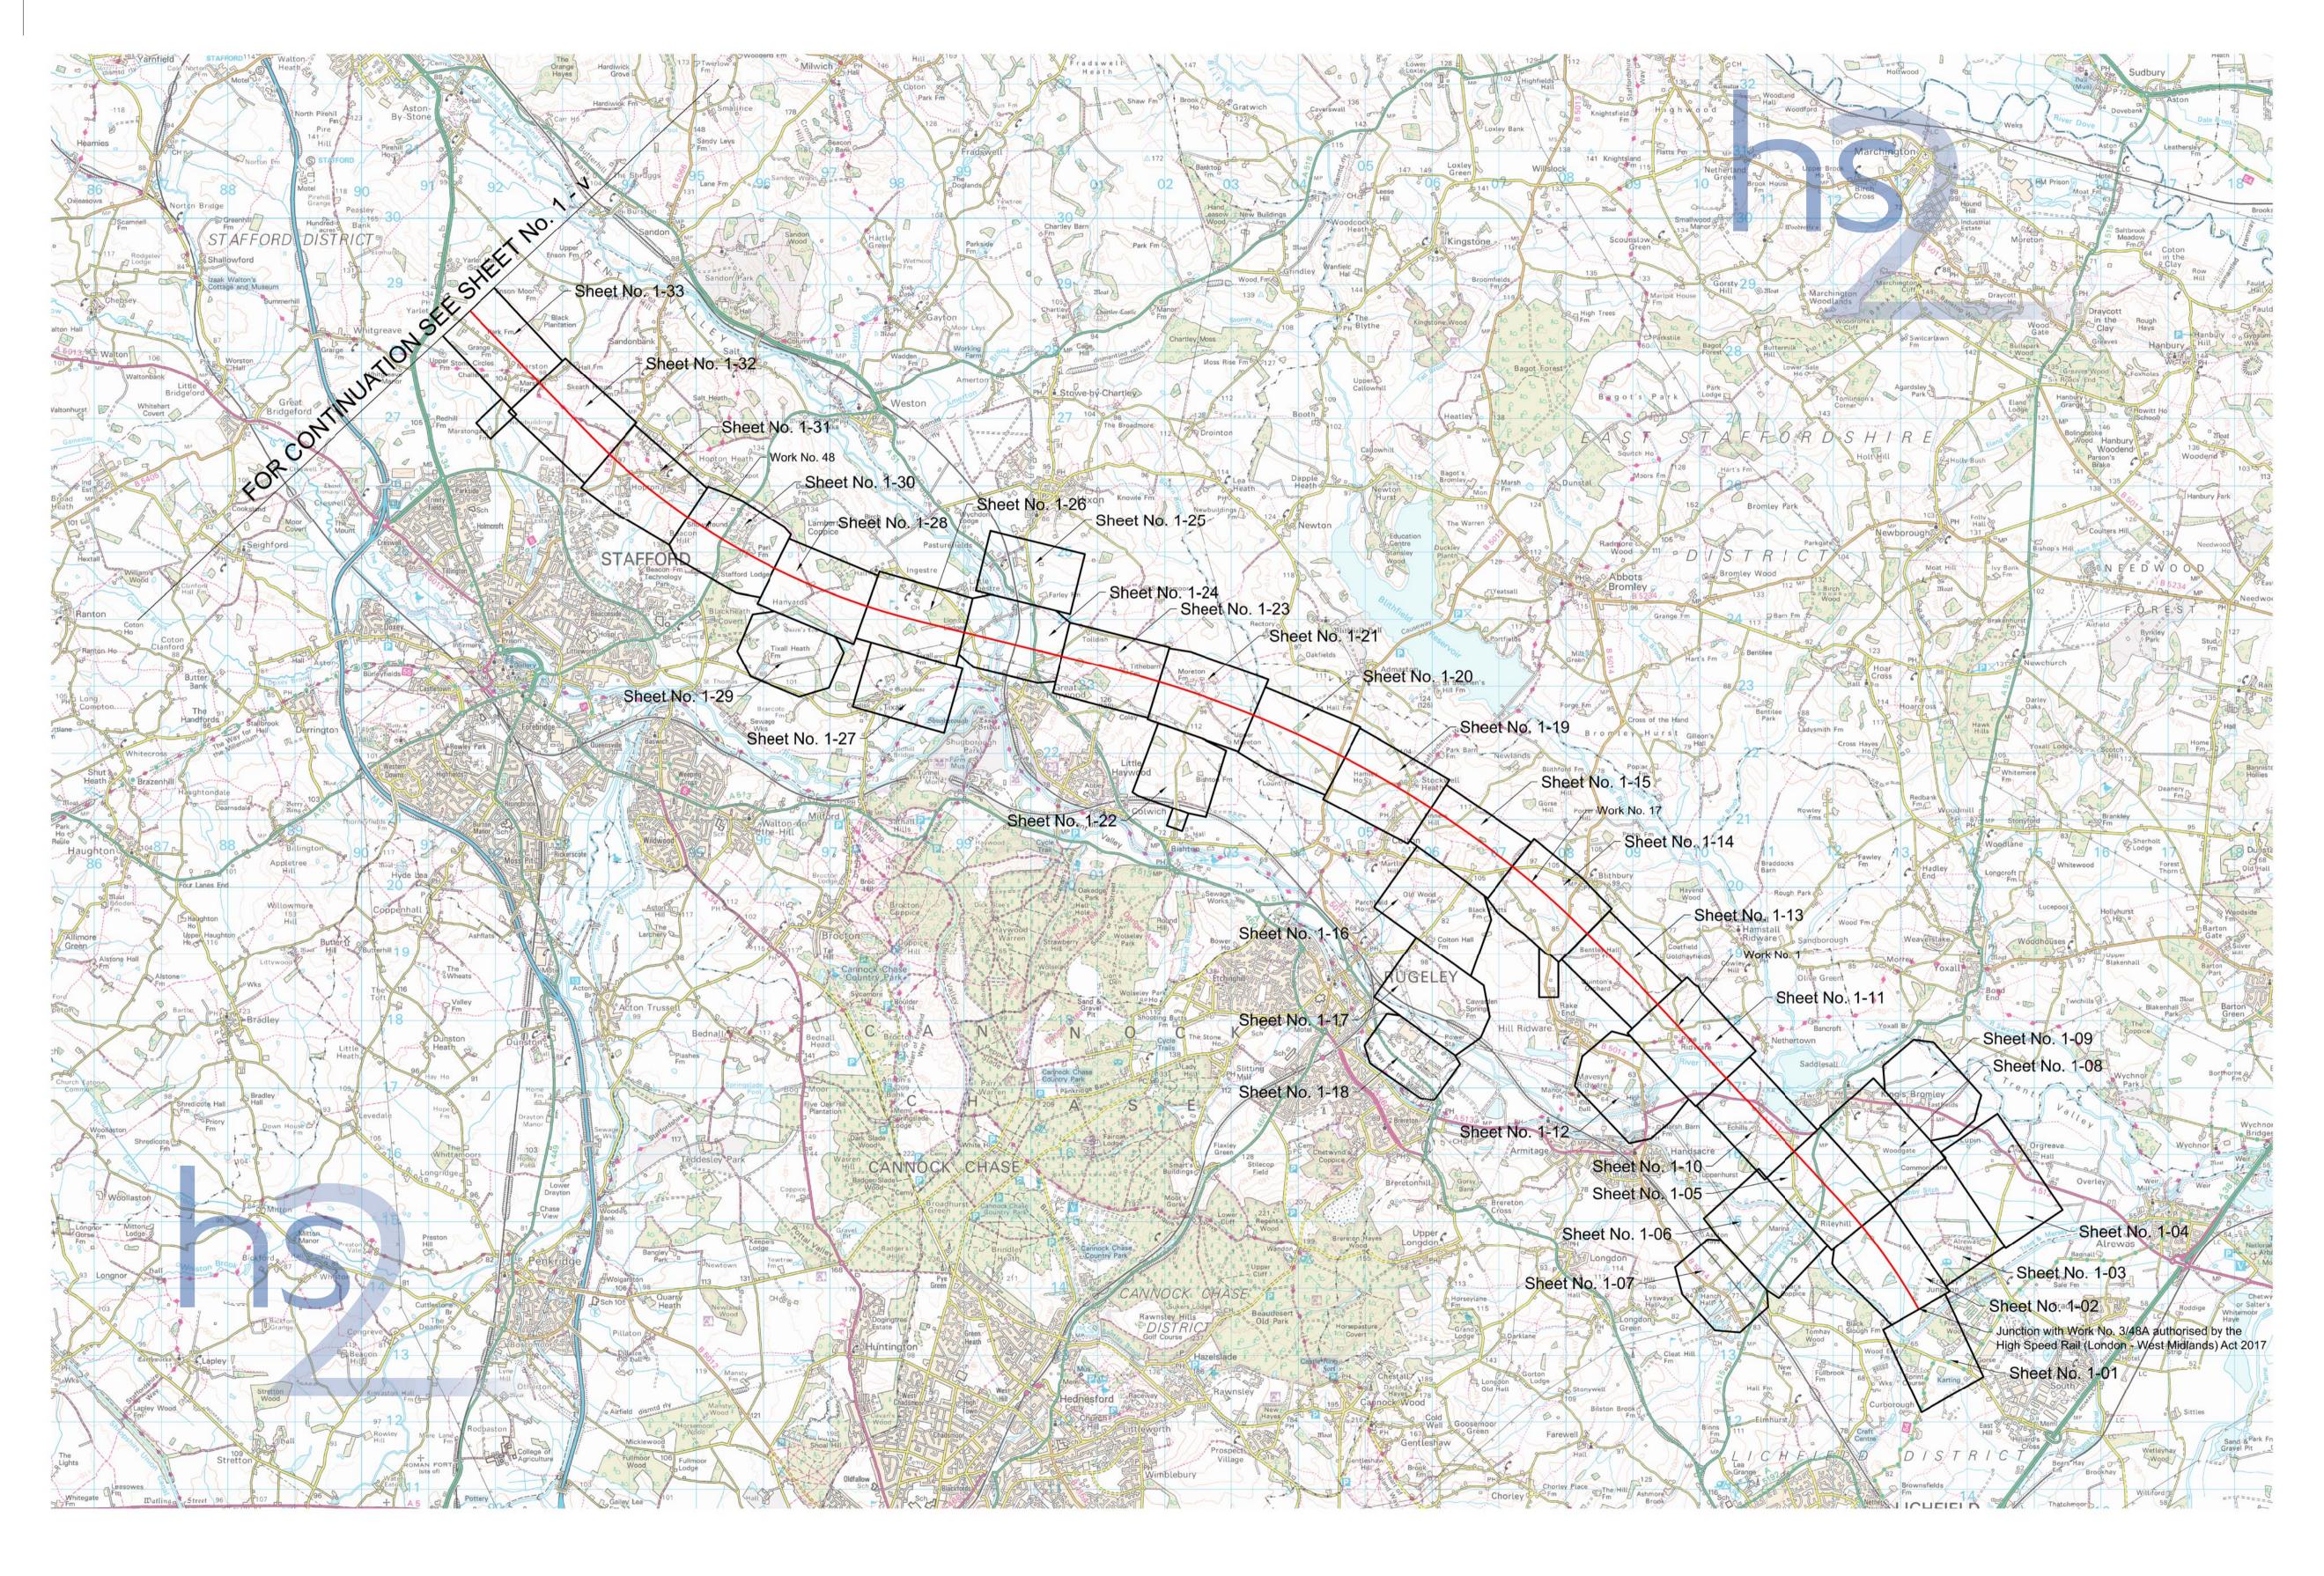

IN PARLIAMENT - SESSION 2017-19

HIGH SPEED RAIL
(WEST MIDLANDS - CREWE)

Sheet 1 of 2

## INDEX OF WORKS

| Sheet Numbers |
|---------------|
|---------------|

| County of St | affordshire - District of Lichfield                              | Plans                        | Sections         |
|--------------|------------------------------------------------------------------|------------------------------|------------------|
| Work No. 1   | Railway                                                          | 1-02, 1-05, 1-10, 1-11, 1-13 | 2-01, 2-02, 2-03 |
| Work No. 2   | Access road                                                      | 1-01, 1-02, 1-03, 1-04       | 2-04             |
| Work No. 3   | Temporary bridge over Pyford Brook                               | 1-02                         | 2-05             |
| Work No. 4   | Diversion of fuel pipeline                                       | 1-02                         | 2-05             |
|              | Diversion of a gas main                                          |                              |                  |
| Work No. 6   | Access road                                                      | 1-02, 1-03, 1-08             |                  |
| Work No. 6A  | Realignment of Crawley Lane                                      |                              |                  |
| Work No. 6B  | Realignment of Crawley Lane                                      |                              | 2-06             |
|              | Diversion of the A515 Lichfield Road                             |                              |                  |
|              | Access road                                                      |                              |                  |
|              | Access road                                                      |                              |                  |
| Work No. 7C  |                                                                  |                              |                  |
|              | Realignment of the A513 Rugeley Road and the A515 Lichfield Road |                              |                  |
|              | Diversion of Shaw Lane                                           |                              |                  |
|              | Access road                                                      |                              |                  |
|              |                                                                  | 1-10.                        | 2-07             |
| Work No. 11  |                                                                  |                              | 2-07             |
|              | Temporary bridge                                                 |                              |                  |
| Work No. 13  |                                                                  |                              |                  |
| Work No. 14  |                                                                  |                              |                  |
| Work No. 15  |                                                                  |                              |                  |
| Work No. 15A |                                                                  | 1-11                         | 2-08             |
| Work No. 15B |                                                                  |                              |                  |
| Work No. 15C |                                                                  |                              |                  |
| Work No. 16  |                                                                  |                              |                  |
| Work No. 17  | ,                                                                |                              |                  |
| Work No. 18  |                                                                  |                              |                  |
| Work No. 18A | ,                                                                |                              |                  |
| Work No. 18B |                                                                  |                              |                  |
| Work No. 18C |                                                                  |                              |                  |
| Work No. 18D | · · · · · · · · · · · · · · · · · · ·                            |                              |                  |
| Work No. 18E | · · · · · · · · · · · · · · · · · · ·                            |                              |                  |
| Work No. 19  |                                                                  |                              |                  |
| Work No. 20  |                                                                  |                              | 0.10             |
| Work No. 20A | Diversion of Stonyford Lane                                      |                              |                  |
| Work No. 20B | Diversion of Hadley Gate Lane                                    |                              | 2-16             |
| Work No. 20C | Diversion of Hadley Gate Lane                                    |                              | 2-16             |
| Work No. 20D | Diversion of Blithbury Road                                      |                              | 2-16             |
| Work No. 21  | Bridge                                                           |                              | 2-16             |
| Work No. 22  | Diversion of Newlands Lane                                       |                              | 2-16             |
| Work No. 22A | Access road                                                      | 4.45                         | 2-17             |
| Work No. 22B | Access road                                                      |                              | 2-17             |
| Work No. 23  | Access road                                                      |                              | 2-17             |
| Work No. 24  | Realignment of Newlands Lane                                     |                              | 2-17             |
| Work No. 24A | Diversion of Moor Lane                                           |                              | 2-18             |
| Work No. 24B | Realignment of Moor Lane                                         |                              | 2-18             |
| Work No. 25  | Diversion of a watercourse                                       |                              | 2-18             |
| Work No. 26  | Diversion of Uttoxeter Road                                      | ,                            | 2-18             |
| Work No. 26A | Road                                                             |                              | 2-19             |
| Work No. 26B | Access road                                                      |                              | 2-19             |
| Work No. 27  | Diversion of Moreton Brook                                       |                              | 2-19             |
| Work No. 28  | Access road                                                      |                              | 2-19             |
| Work No. 29  | Temporary bridge                                                 | T-ZT                         | 2-19             |

#### County of Staffordshire - Borough of Stafford

| Work No. 17  | Railway                              |            | 2-12, 2-13       |
|--------------|--------------------------------------|------------|------------------|
| Work No. 30  | Realignment of Bishton Lane          | 1-21, 1-22 | 2-20             |
| Work No. 30A | Access road                          | 1-21       | 2-20             |
| Work No. 30B | Access road.                         | 1-21       | 2-20             |
| Work No. 31  | Access road                          | 1-23       | 2-21             |
| Work No. 32  | Diversion of a gas main              | 1-23       | 2-21             |
| Work No. 33  | Diversion of a gas main              | 1-23, 1-24 | 2-21             |
| Work No. 34  | Access road                          | 1-23       | 2-21             |
| Work No. 35  | Diversion of fuel pipeline           | 1-23, 1-24 | 2-21             |
| Work No. 36  |                                      | 1-24       | 2-22             |
| Work No. 36A | Diversion of Tolldish Lane           | 1-23, 1-24 | 2-22             |
| Work No. 36B | Temporary diversion of Tolldish Lane | 1-23, 1-24 | 2-22             |
| Work No. 37  | Temporary bridge                     | 1-24       | 2-22             |
| Work No. 38  | Temporary bridge                     | 1-24       | 2-22             |
| Work No. 39  | Temporary bridge                     | 1-24       | 2-22             |
| Work No. 40  | Temporary bridge                     | 1-24       | 2-22             |
| Work No. 41  | Temporary bridge                     | 1-24       | 2-23             |
| Work No. 42  | Diversion of a gas main              | 1-24       | 2-23             |
| Work No. 43  |                                      | 1-24       | 2-23             |
| Work No. 43A | Realignment of Great Haywood Road    | 1-26, 1-27 | 2-23             |
| Work No. 43B | Realignment of Great Haywood Road    | 1-27       | 2-23             |
| Work No. 44  | Diversion of fuel pipeline           | 1-26, 1-28 | 2-24             |
| Work No. 45  | Access road                          | 1-26       | 2-24             |
| Work No. 46  | Diversion of a gas main              | 1-26, 1-28 | 2-24             |
| Work No. 47  |                                      | 1-26, 1-28 |                  |
| Work No. 48  | Railway                              |            | 2-25, 2-26, 2-27 |
| Work No. 49  |                                      | 1-28       |                  |
| Work No. 49A |                                      | 1-28       |                  |