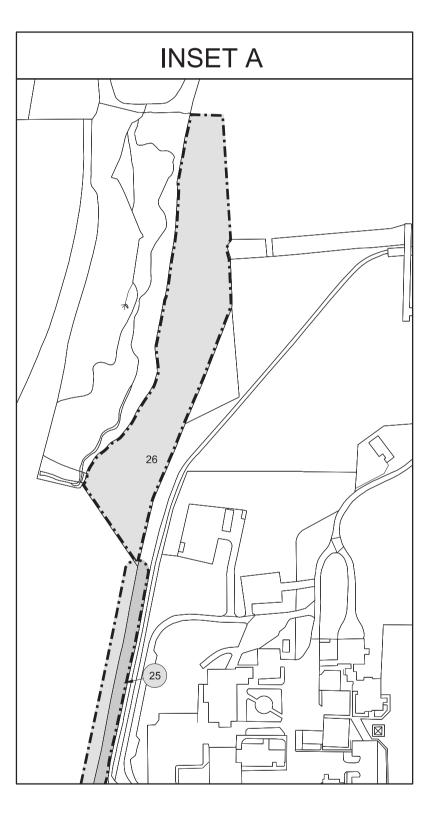

#### **Sheet Numbers**

| county of Sta | affordshire - Borough of Stafford              | Plans                                 | Section    |
|---------------|------------------------------------------------|---------------------------------------|------------|
| ork No. 50.   | Access road                                    | 1-30                                  | 2-28       |
| ork No. 51    | Diversion of the A518 Weston Road              | 1-30                                  | 2-28       |
| ork No. 51A   | Access road                                    | 1-30                                  | 2-28       |
| ork No. 51B   | Access road                                    | 1-30                                  | 2-28       |
| ork No. 52    | Access road                                    | 1-30                                  | 2-29       |
| ork No. 53.   | Footbridge                                     | 1-31                                  | 2-29       |
| ork No. 53A   | Access road                                    | 1_31                                  | 2-29       |
| ork No. 54    | Diversion of Sandon Road                       | 1-31. 1-32                            | 2-29       |
| ork No. 54A   | Road                                           | 1 21                                  | 2-29       |
|               |                                                | 4.24.4.22                             |            |
| ork No. 54B   | Diversion of Hopton Lane                       |                                       | 2-29, 2-30 |
| ork No. 55    | Access road                                    |                                       | 2-30       |
| ork No. 56.   | Access road                                    |                                       | 2-30       |
| ork No. 56A   | Access road                                    | 1-32                                  | 2-30       |
| ork No. 57    | Diversion of fuel pipeline                     |                                       | 2-30       |
| ork No. 58    | Diversion of a gas main                        | 1-32                                  | 2-30       |
| ork No. 59    | Access road                                    |                                       | 2-30       |
| ork No. 60    | Diversion of Marston Lane                      | 1-32, 1-33                            |            |
| ork No. 60A   | Realignment of Marston Lane and Yarlet Lane    | 1-33                                  | 2-31       |
| ork No. 60B   | Realignment of Marston Lane                    | 1-33                                  | 2-31       |
| ork No. 61    | Realignment of the A34 Stone Road              |                                       | 2-31       |
| ork No. 61A   | Temporary diversion of the A34 Stone Road      |                                       | 2-32       |
| ork No. 62    | Railway                                        |                                       | 2-33, 2-34 |
| ork No. 63    | Diversion of a gas main                        | · · · ·                               | 2-35       |
| ork No. 64.   | Access road                                    | 1-35                                  | 2-35       |
| ork No. 65    | Diversion of Pirehill Lane                     | 1_36                                  | 2-35       |
| ork No. 66.   | Access road                                    | 1 36                                  | 2-35       |
| ork No. 67    |                                                | 1 26 1 27 1 20                        | 2-36       |
|               | Railway                                        | , ,                                   |            |
| ork No. 67A   | Railway siding                                 |                                       | 2-37       |
| ork No. 67B   | Railway siding                                 |                                       | 2-37       |
| ork No. 67C   | Railway                                        | 1-37, 1-38                            | 2-38       |
| ork No. 67D   | Railway                                        | 1-37, 1-38                            | 2-38       |
| ork No. 68    | Diversion of Eccleshall Road                   |                                       | 2-39       |
| ork No. 68A   | Access road                                    | 1-37                                  | 2-39       |
| ork No. 68B   | Access road                                    |                                       |            |
| ork No. 69    | Diversion of Yarnfield Lane                    | 1-39, 1-40                            |            |
| ork No. 69A   | Access road                                    | 1-40                                  | 2-40       |
| ork No. 69B   | Reconstruction of Yarnfield Lane               | 1-38                                  | 2-40       |
| ork No. 70    | Realignment of the M6 Motorway                 | 1-37, 1-39, 1-41                      | 2-40       |
|               | Access road                                    |                                       |            |
| ork No. 70B   |                                                |                                       |            |
|               | Railway                                        |                                       |            |
|               | Access road                                    |                                       |            |
|               | Access road                                    | · · · · · · · · · · · · · · · · · · · |            |
|               | Access road.                                   |                                       |            |
|               | Access road Access road                        |                                       |            |
|               | Access road                                    | 1-43                                  | 2-45       |
| ork No. 75    | Diversion of Tittensor Road                    | 1-43                                  | 2-45       |
| ork No. 75A   |                                                | 1-43                                  | 2-45       |
| ork No. 76.   | Diversion of a gas main                        | 1-43                                  | 2-45       |
| ork No. 77    | Diversion of a gas main                        | 1-43                                  | 2-45       |
| ork No. 78    | Realignment of the A519 Newcastle Road         | 1-44.                                 | 2-45       |
| ork No. 78A   | Diversion of the A51 Stone Road                | 1-43, 1-44                            | 2-46       |
| ork No. 78B   | Temporary diversion of the A519 Newcastle Road | 1-44                                  | 2-46       |
| ork No. 78C   | Access road.                                   | 1-44.                                 | 2-46       |
| ork No. 79    | Temporary bridge                               | 1-44                                  | 2-46       |
| ork No. 80    | Access road                                    |                                       |            |
| ork No. 81    | Railway                                        |                                       |            |
| ork No. 82    | Access road                                    |                                       |            |
| ork No. 83    | Access road                                    |                                       |            |
| ork No. 84.   | Realignment of Common Lane                     | 1_15                                  | 2-49       |
| ork No. 85    | Bridge Bridge                                  |                                       |            |
|               |                                                |                                       |            |
| ork No. 86    | Bridge                                         |                                       |            |
| ork No. 87    | Diversion of Dog Lane                          |                                       |            |
| ork No. 88    |                                                |                                       |            |
| ork No. 89    |                                                |                                       |            |