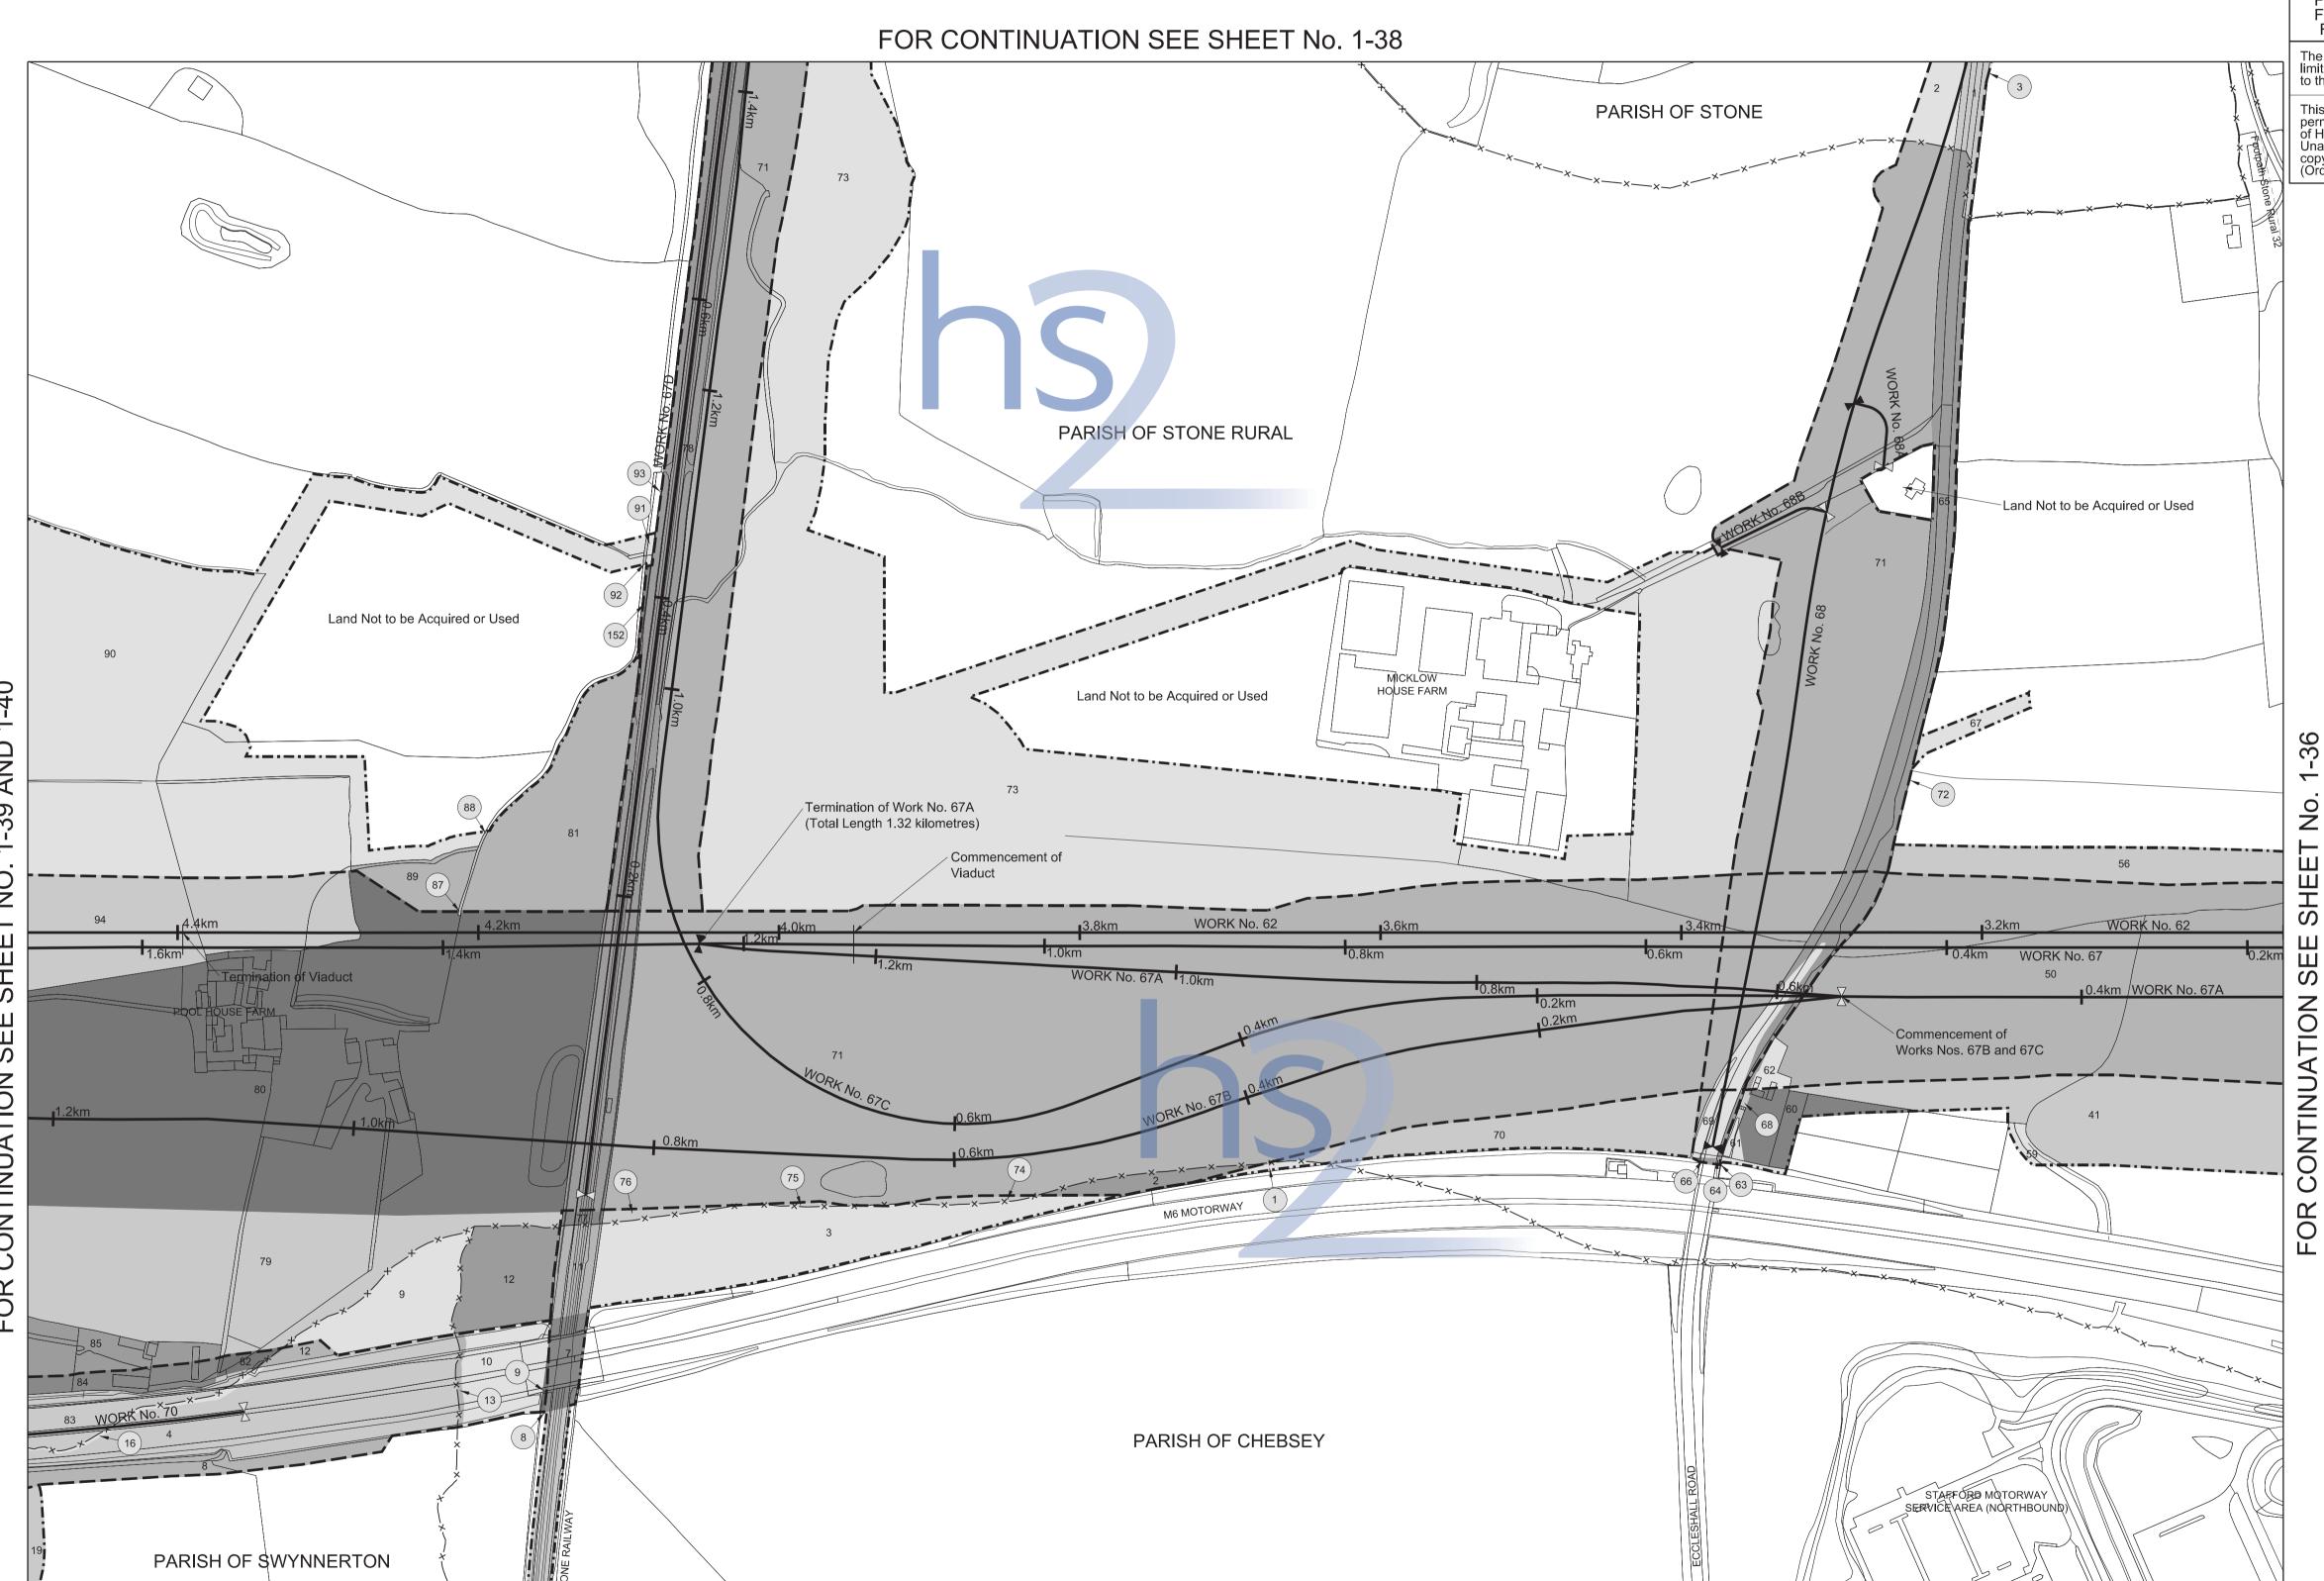

#### **Sheet Numbers**

| county of Sta | affordshire - Borough of Stafford              | Plans                                 | Section    |
|---------------|------------------------------------------------|---------------------------------------|------------|
| ork No. 50.   | Access road                                    | 1-30                                  | 2-28       |
| ork No. 51    | Diversion of the A518 Weston Road              | 1-30                                  | 2-28       |
| ork No. 51A   | Access road                                    | 1-30                                  | 2-28       |
| ork No. 51B   | Access road                                    | 1-30                                  | 2-28       |
| ork No. 52    | Access road                                    | 1-30                                  | 2-29       |
| ork No. 53.   | Footbridge                                     | 1-31                                  | 2-29       |
| ork No. 53A   | Access road                                    | 1_31                                  | 2-29       |
| ork No. 54    | Diversion of Sandon Road                       | 1-31. 1-32                            | 2-29       |
| ork No. 54A   | Road                                           | 1 21                                  | 2-29       |
|               |                                                | 4.24.4.22                             |            |
| ork No. 54B   | Diversion of Hopton Lane                       |                                       | 2-29, 2-30 |
| ork No. 55    | Access road                                    |                                       | 2-30       |
| ork No. 56.   | Access road                                    |                                       | 2-30       |
| ork No. 56A   | Access road                                    | 1-32                                  | 2-30       |
| ork No. 57    | Diversion of fuel pipeline                     |                                       | 2-30       |
| ork No. 58    | Diversion of a gas main                        | 1-32                                  | 2-30       |
| ork No. 59    | Access road                                    |                                       | 2-30       |
| ork No. 60    | Diversion of Marston Lane                      | 1-32, 1-33                            |            |
| ork No. 60A   | Realignment of Marston Lane and Yarlet Lane    | 1-33                                  | 2-31       |
| ork No. 60B   | Realignment of Marston Lane                    | 1-33                                  | 2-31       |
| ork No. 61    | Realignment of the A34 Stone Road              |                                       | 2-31       |
| ork No. 61A   | Temporary diversion of the A34 Stone Road      |                                       | 2-32       |
| ork No. 62    | Railway                                        |                                       | 2-33, 2-34 |
| ork No. 63    | Diversion of a gas main                        | · · · ·                               | 2-35       |
| ork No. 64.   | Access road                                    | 1-35                                  | 2-35       |
| ork No. 65    | Diversion of Pirehill Lane                     | 1_36                                  | 2-35       |
| ork No. 66.   | Access road                                    | 1 36                                  | 2-35       |
| ork No. 67    |                                                | 1 26 1 27 1 20                        | 2-36       |
|               | Railway                                        | , ,                                   |            |
| ork No. 67A   | Railway siding                                 |                                       | 2-37       |
| ork No. 67B   | Railway siding                                 |                                       | 2-37       |
| ork No. 67C   | Railway                                        | 1-37, 1-38                            | 2-38       |
| ork No. 67D   | Railway                                        | 1-37, 1-38                            | 2-38       |
| ork No. 68    | Diversion of Eccleshall Road                   |                                       | 2-39       |
| ork No. 68A   | Access road                                    | 1-37                                  | 2-39       |
| ork No. 68B   | Access road                                    |                                       |            |
| ork No. 69    | Diversion of Yarnfield Lane                    | 1-39, 1-40                            |            |
| ork No. 69A   | Access road                                    | 1-40                                  | 2-40       |
| ork No. 69B   | Reconstruction of Yarnfield Lane               | 1-38                                  | 2-40       |
| ork No. 70    | Realignment of the M6 Motorway                 | 1-37, 1-39, 1-41                      | 2-40       |
|               | Access road                                    |                                       |            |
| ork No. 70B   |                                                |                                       |            |
|               | Railway                                        |                                       |            |
|               | Access road                                    |                                       |            |
|               | Access road                                    | · · · · · · · · · · · · · · · · · · · |            |
|               | Access road.                                   |                                       |            |
|               | Access road Access road                        |                                       |            |
|               | Access road                                    | 1-43                                  | 2-45       |
| ork No. 75    | Diversion of Tittensor Road                    | 1-43                                  | 2-45       |
| ork No. 75A   |                                                | 1-43                                  | 2-45       |
| ork No. 76.   | Diversion of a gas main                        | 1-43                                  | 2-45       |
| ork No. 77    | Diversion of a gas main                        | 1-43                                  | 2-45       |
| ork No. 78    | Realignment of the A519 Newcastle Road         | 1-44.                                 | 2-45       |
| ork No. 78A   | Diversion of the A51 Stone Road                | 1-43, 1-44                            | 2-46       |
| ork No. 78B   | Temporary diversion of the A519 Newcastle Road | 1-44                                  | 2-46       |
| ork No. 78C   | Access road.                                   | 1-44.                                 | 2-46       |
| ork No. 79    | Temporary bridge                               | 1-44                                  | 2-46       |
| ork No. 80    | Access road                                    |                                       |            |
| ork No. 81    | Railway                                        |                                       |            |
| ork No. 82    | Access road                                    |                                       |            |
| ork No. 83    | Access road                                    |                                       |            |
| ork No. 84.   | Realignment of Common Lane                     | 1_15                                  | 2-49       |
| ork No. 85    | Bridge Bridge                                  |                                       |            |
|               |                                                |                                       |            |
| ork No. 86    | Bridge                                         |                                       |            |
| ork No. 87    | Diversion of Dog Lane                          |                                       |            |
| ork No. 88    |                                                |                                       |            |
| ork No. 89    |                                                |                                       |            |