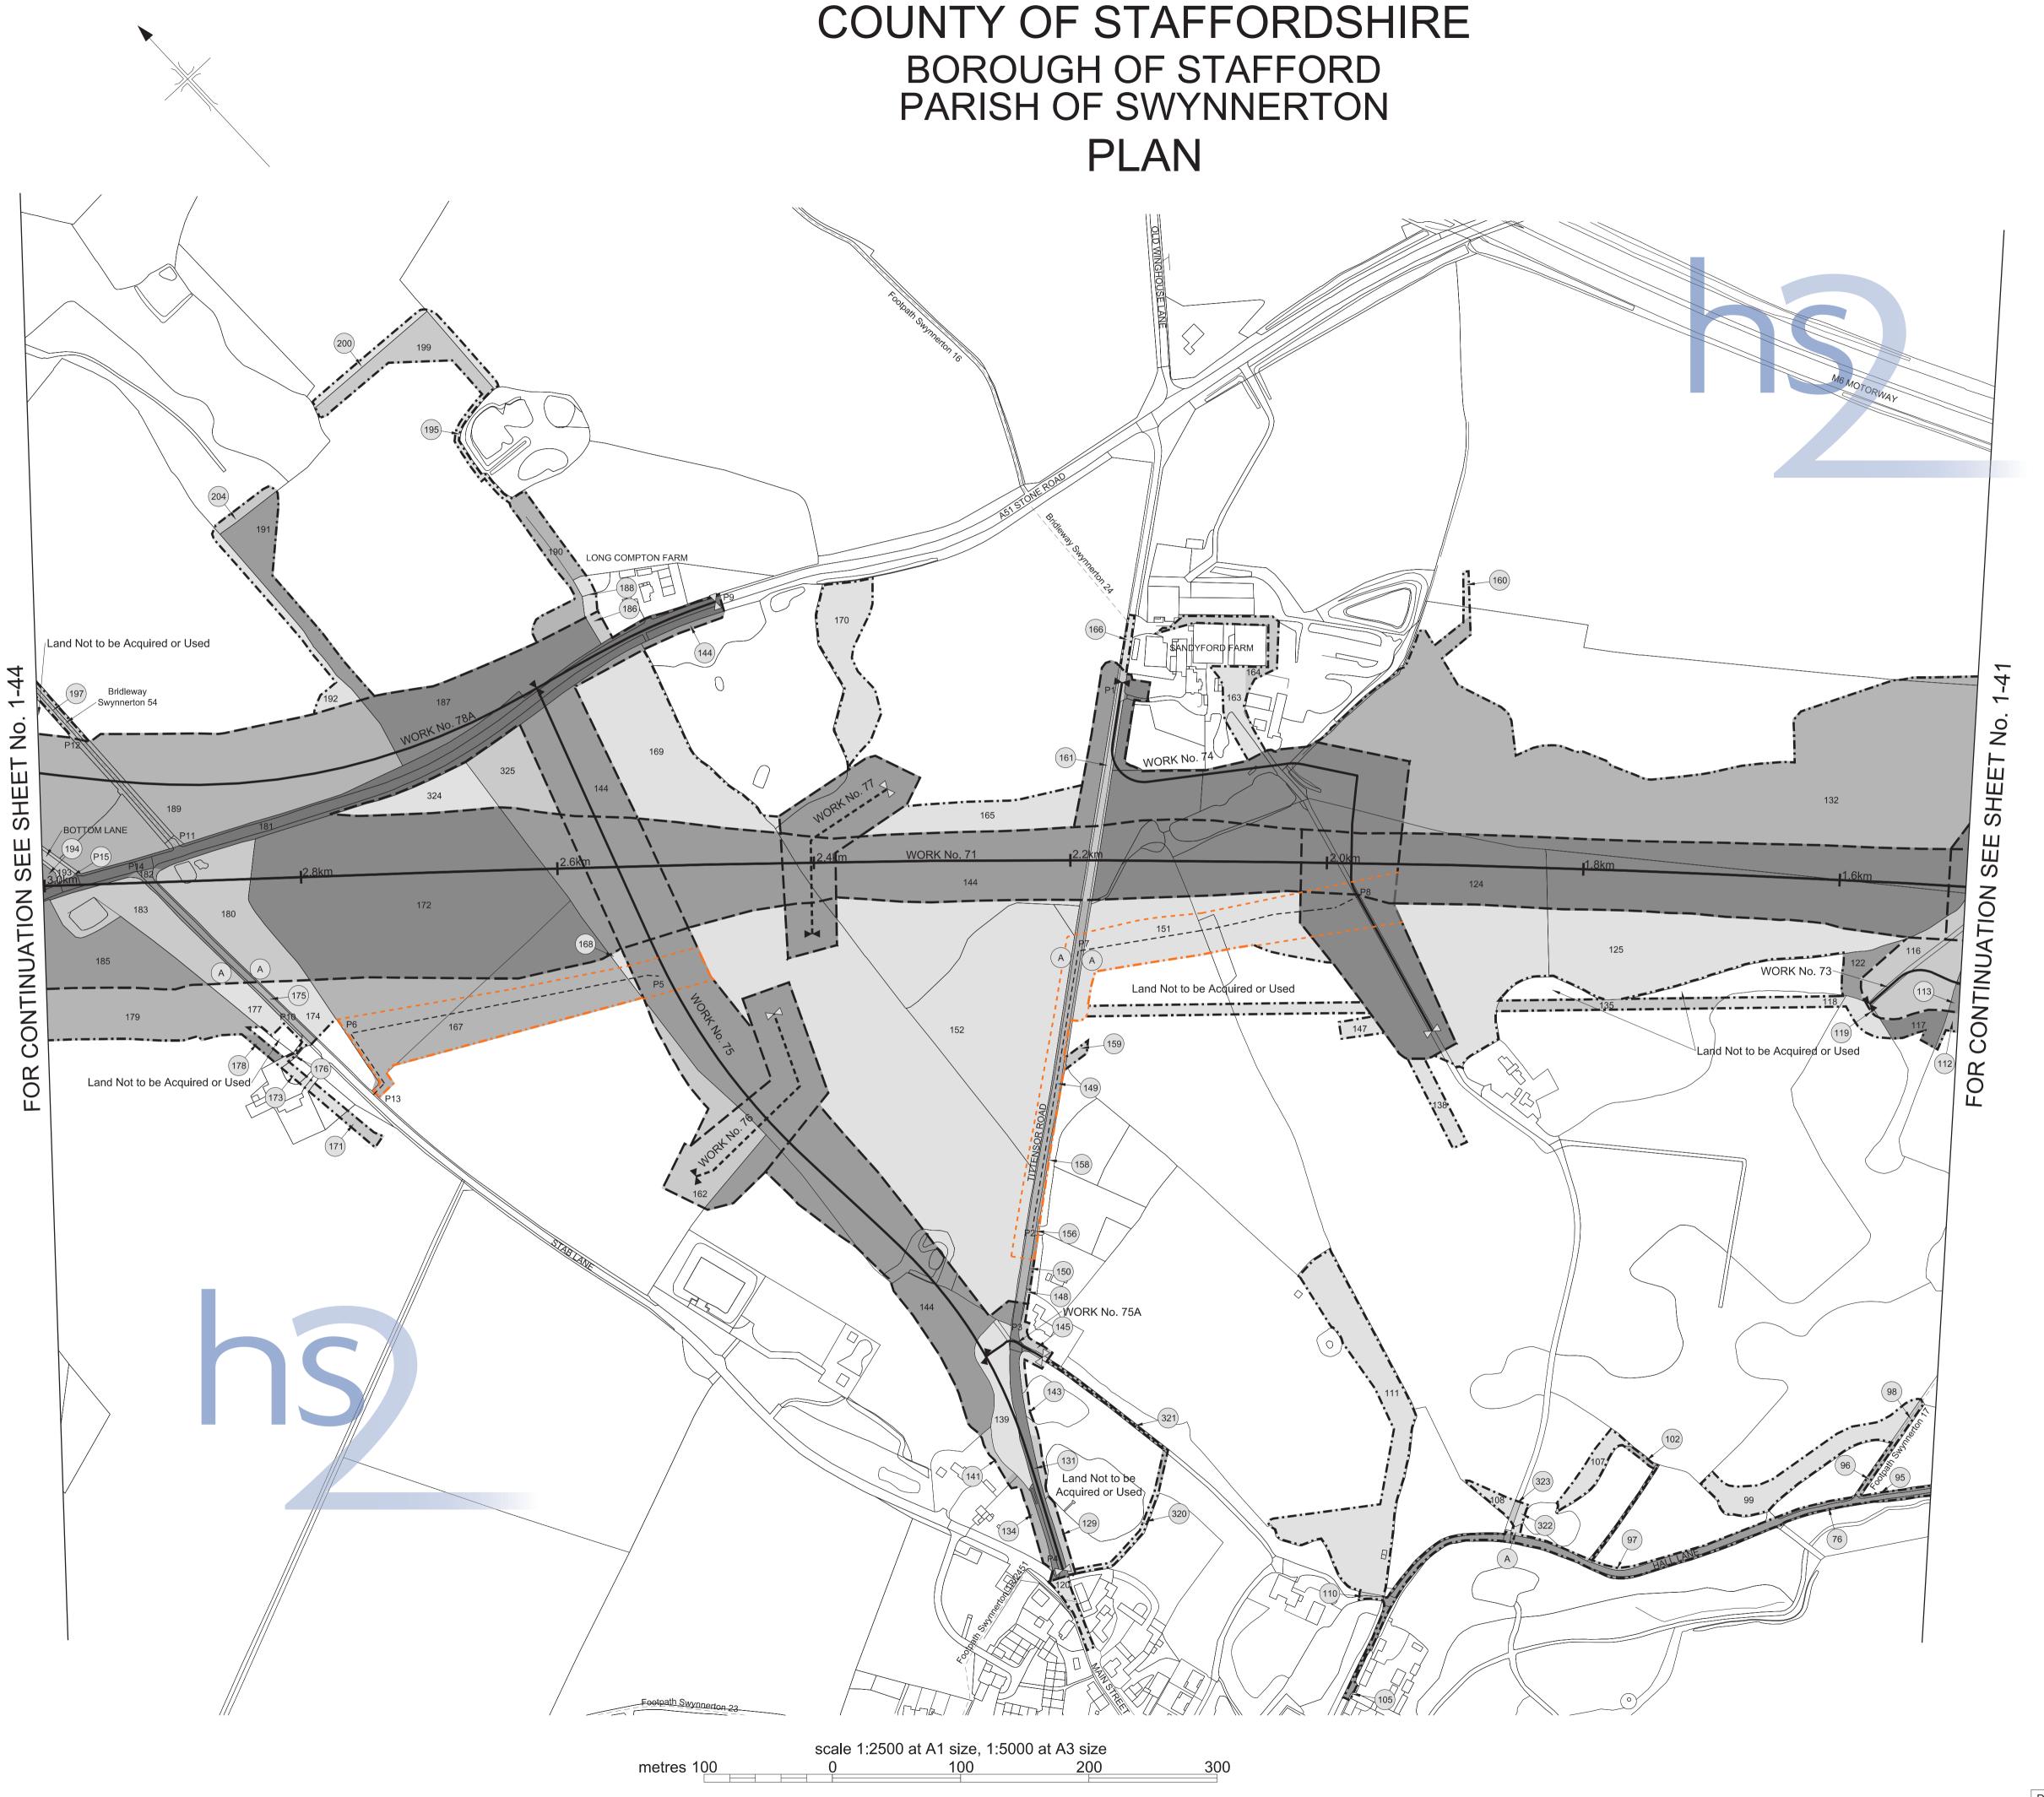

#### **Sheet Numbers**

| county of Sta | affordshire - Borough of Stafford              | Plans                                 | Section    |
|---------------|------------------------------------------------|---------------------------------------|------------|
| ork No. 50.   | Access road                                    | 1-30                                  | 2-28       |
| ork No. 51    | Diversion of the A518 Weston Road              | 1-30                                  | 2-28       |
| ork No. 51A   | Access road                                    | 1-30                                  | 2-28       |
| ork No. 51B   | Access road                                    | 1-30                                  | 2-28       |
| ork No. 52    | Access road                                    | 1-30                                  | 2-29       |
| ork No. 53.   | Footbridge                                     | 1-31                                  | 2-29       |
| ork No. 53A   | Access road                                    | 1_31                                  | 2-29       |
| ork No. 54    | Diversion of Sandon Road                       | 1-31. 1-32                            | 2-29       |
| ork No. 54A   | Road                                           | 1 21                                  | 2-29       |
|               |                                                | 4.24.4.22                             |            |
| ork No. 54B   | Diversion of Hopton Lane                       |                                       | 2-29, 2-30 |
| ork No. 55    | Access road                                    |                                       | 2-30       |
| ork No. 56.   | Access road                                    |                                       | 2-30       |
| ork No. 56A   | Access road                                    | 1-32                                  | 2-30       |
| ork No. 57    | Diversion of fuel pipeline                     |                                       | 2-30       |
| ork No. 58    | Diversion of a gas main                        | 1-32                                  | 2-30       |
| ork No. 59    | Access road                                    |                                       | 2-30       |
| ork No. 60    | Diversion of Marston Lane                      | 1-32, 1-33                            |            |
| ork No. 60A   | Realignment of Marston Lane and Yarlet Lane    | 1-33                                  | 2-31       |
| ork No. 60B   | Realignment of Marston Lane                    | 1-33                                  | 2-31       |
| ork No. 61    | Realignment of the A34 Stone Road              |                                       | 2-31       |
| ork No. 61A   | Temporary diversion of the A34 Stone Road      |                                       | 2-32       |
| ork No. 62    | Railway                                        |                                       | 2-33, 2-34 |
| ork No. 63    | Diversion of a gas main                        | · · · ·                               | 2-35       |
| ork No. 64.   | Access road                                    | 1-35                                  | 2-35       |
| ork No. 65    | Diversion of Pirehill Lane                     | 1_36                                  | 2-35       |
| ork No. 66.   | Access road                                    | 1 36                                  | 2-35       |
| ork No. 67    |                                                | 1 26 1 27 1 20                        | 2-36       |
|               | Railway                                        | , ,                                   |            |
| ork No. 67A   | Railway siding                                 |                                       | 2-37       |
| ork No. 67B   | Railway siding                                 |                                       | 2-37       |
| ork No. 67C   | Railway                                        | 1-37, 1-38                            | 2-38       |
| ork No. 67D   | Railway                                        | 1-37, 1-38                            | 2-38       |
| ork No. 68    | Diversion of Eccleshall Road                   |                                       | 2-39       |
| ork No. 68A   | Access road                                    | 1-37                                  | 2-39       |
| ork No. 68B   | Access road                                    |                                       |            |
| ork No. 69    | Diversion of Yarnfield Lane                    | 1-39, 1-40                            |            |
| ork No. 69A   | Access road                                    | 1-40                                  | 2-40       |
| ork No. 69B   | Reconstruction of Yarnfield Lane               | 1-38                                  | 2-40       |
| ork No. 70    | Realignment of the M6 Motorway                 | 1-37, 1-39, 1-41                      | 2-40       |
|               | Access road                                    |                                       |            |
| ork No. 70B   |                                                |                                       |            |
|               | Railway                                        |                                       |            |
|               | Access road                                    |                                       |            |
|               | Access road                                    | · · · · · · · · · · · · · · · · · · · |            |
|               | Access road.                                   |                                       |            |
|               | Access road Access road                        |                                       |            |
|               | Access road                                    | 1-43                                  | 2-45       |
| ork No. 75    | Diversion of Tittensor Road                    | 1-43                                  | 2-45       |
| ork No. 75A   |                                                | 1-43                                  | 2-45       |
| ork No. 76.   | Diversion of a gas main                        | 1-43                                  | 2-45       |
| ork No. 77    | Diversion of a gas main                        | 1-43                                  | 2-45       |
| ork No. 78    | Realignment of the A519 Newcastle Road         | 1-44.                                 | 2-45       |
| ork No. 78A   | Diversion of the A51 Stone Road                | 1-43, 1-44                            | 2-46       |
| ork No. 78B   | Temporary diversion of the A519 Newcastle Road | 1-44                                  | 2-46       |
| ork No. 78C   | Access road.                                   | 1-44.                                 | 2-46       |
| ork No. 79    | Temporary bridge                               | 1-44                                  | 2-46       |
| ork No. 80    | Access road                                    |                                       |            |
| ork No. 81    | Railway                                        |                                       |            |
| ork No. 82    | Access road                                    |                                       |            |
| ork No. 83    | Access road                                    |                                       |            |
| ork No. 84.   | Realignment of Common Lane                     | 1_15                                  | 2-49       |
| ork No. 85    | Bridge Bridge                                  |                                       |            |
|               |                                                |                                       |            |
| ork No. 86    | Bridge                                         |                                       |            |
| ork No. 87    | Diversion of Dog Lane                          |                                       |            |
| ork No. 88    |                                                |                                       |            |
| ork No. 89    |                                                |                                       |            |