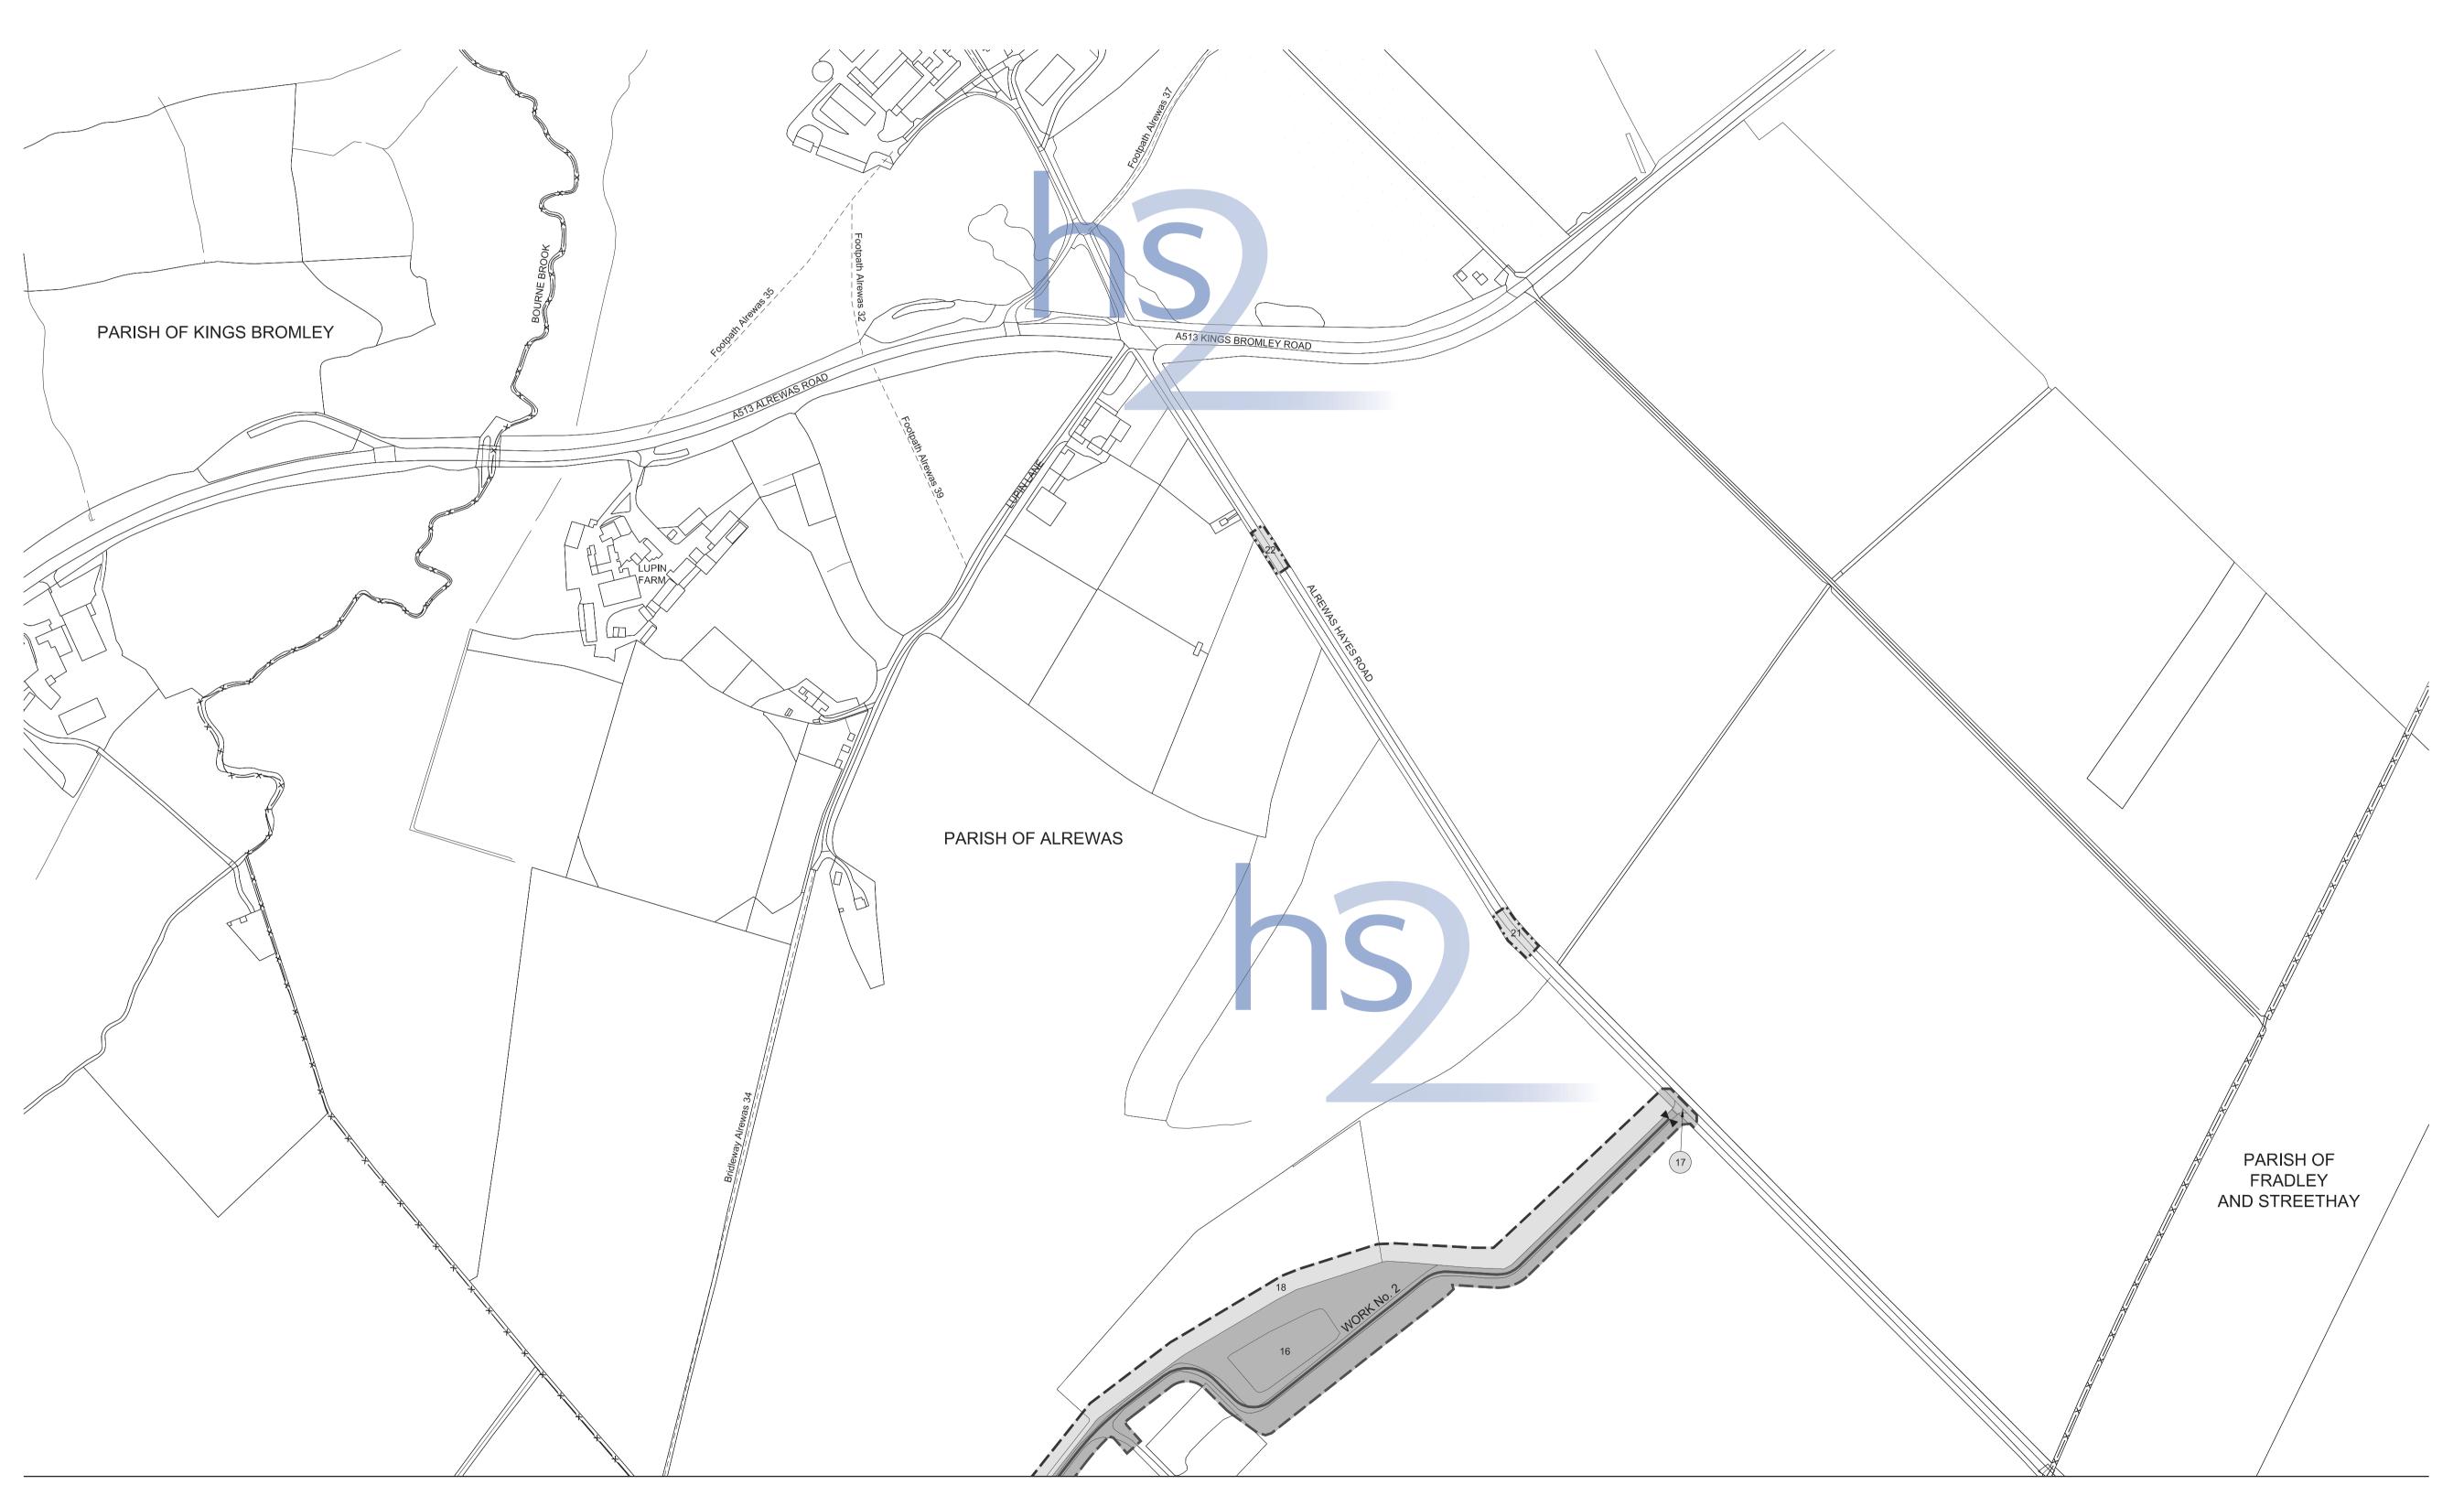

## INDEX OF WORKS

| Sheet Numbers |
|---------------|
|---------------|

| County of St | affordshire - District of Lichfield                              | Plans                        | Sections         |
|--------------|------------------------------------------------------------------|------------------------------|------------------|
| Work No. 1   | Railway                                                          | 1-02, 1-05, 1-10, 1-11, 1-13 | 2-01, 2-02, 2-03 |
| Work No. 2   | Access road                                                      | 1-01, 1-02, 1-03, 1-04       | 2-04             |
| Work No. 3   | Temporary bridge over Pyford Brook                               | 1-02                         | 2-05             |
| Work No. 4   | Diversion of fuel pipeline                                       | 1-02                         | 2-05             |
|              | Diversion of a gas main                                          |                              |                  |
| Work No. 6   | Access road                                                      | 1-02, 1-03, 1-08             |                  |
| Work No. 6A  | Realignment of Crawley Lane                                      |                              |                  |
| Work No. 6B  | Realignment of Crawley Lane                                      |                              | 2-06             |
|              | Diversion of the A515 Lichfield Road                             |                              |                  |
|              | Access road                                                      |                              |                  |
|              | Access road                                                      |                              |                  |
| Work No. 7C  |                                                                  |                              |                  |
|              | Realignment of the A513 Rugeley Road and the A515 Lichfield Road |                              |                  |
|              | Diversion of Shaw Lane                                           |                              |                  |
|              | Access road                                                      |                              |                  |
|              |                                                                  | 1-10.                        | 2-07             |
| Work No. 11  |                                                                  |                              | 2-07             |
|              | Temporary bridge                                                 |                              |                  |
| Work No. 13  |                                                                  |                              |                  |
| Work No. 14  |                                                                  |                              |                  |
| Work No. 15  |                                                                  |                              |                  |
| Work No. 15A |                                                                  | 1-11                         | 2-08             |
| Work No. 15B |                                                                  |                              |                  |
| Work No. 15C |                                                                  |                              |                  |
| Work No. 16  |                                                                  |                              |                  |
| Work No. 17  | ,                                                                |                              |                  |
| Work No. 18  |                                                                  |                              |                  |
| Work No. 18A | ,                                                                |                              |                  |
| Work No. 18B |                                                                  |                              |                  |
| Work No. 18C |                                                                  |                              |                  |
| Work No. 18D | · · · · · · · · · · · · · · · · · · ·                            |                              |                  |
| Work No. 18E | · · · · · · · · · · · · · · · · · · ·                            |                              |                  |
| Work No. 19  |                                                                  |                              |                  |
| Work No. 20  |                                                                  |                              | 0.10             |
| Work No. 20A | Diversion of Stonyford Lane                                      |                              |                  |
| Work No. 20B | Diversion of Hadley Gate Lane                                    |                              | 2-16             |
| Work No. 20C | Diversion of Hadley Gate Lane                                    |                              | 2-16             |
| Work No. 20D | Diversion of Blithbury Road                                      |                              | 2-16             |
| Work No. 21  | Bridge                                                           |                              | 2-16             |
| Work No. 22  | Diversion of Newlands Lane                                       |                              | 2-16             |
| Work No. 22A | Access road                                                      | 4.45                         | 2-17             |
| Work No. 22B | Access road                                                      |                              | 2-17             |
| Work No. 23  | Access road                                                      |                              | 2-17             |
| Work No. 24  | Realignment of Newlands Lane                                     |                              | 2-17             |
| Work No. 24A | Diversion of Moor Lane                                           |                              | 2-18             |
| Work No. 24B | Realignment of Moor Lane                                         |                              | 2-18             |
| Work No. 25  | Diversion of a watercourse                                       |                              | 2-18             |
| Work No. 26  | Diversion of Uttoxeter Road                                      | ,                            | 2-18             |
| Work No. 26A | Road                                                             |                              | 2-19             |
| Work No. 26B | Access road                                                      |                              | 2-19             |
| Work No. 27  | Diversion of Moreton Brook                                       |                              | 2-19             |
| Work No. 28  | Access road                                                      |                              | 2-19             |
| Work No. 29  | Temporary bridge                                                 | T-ZT                         | 2-19             |