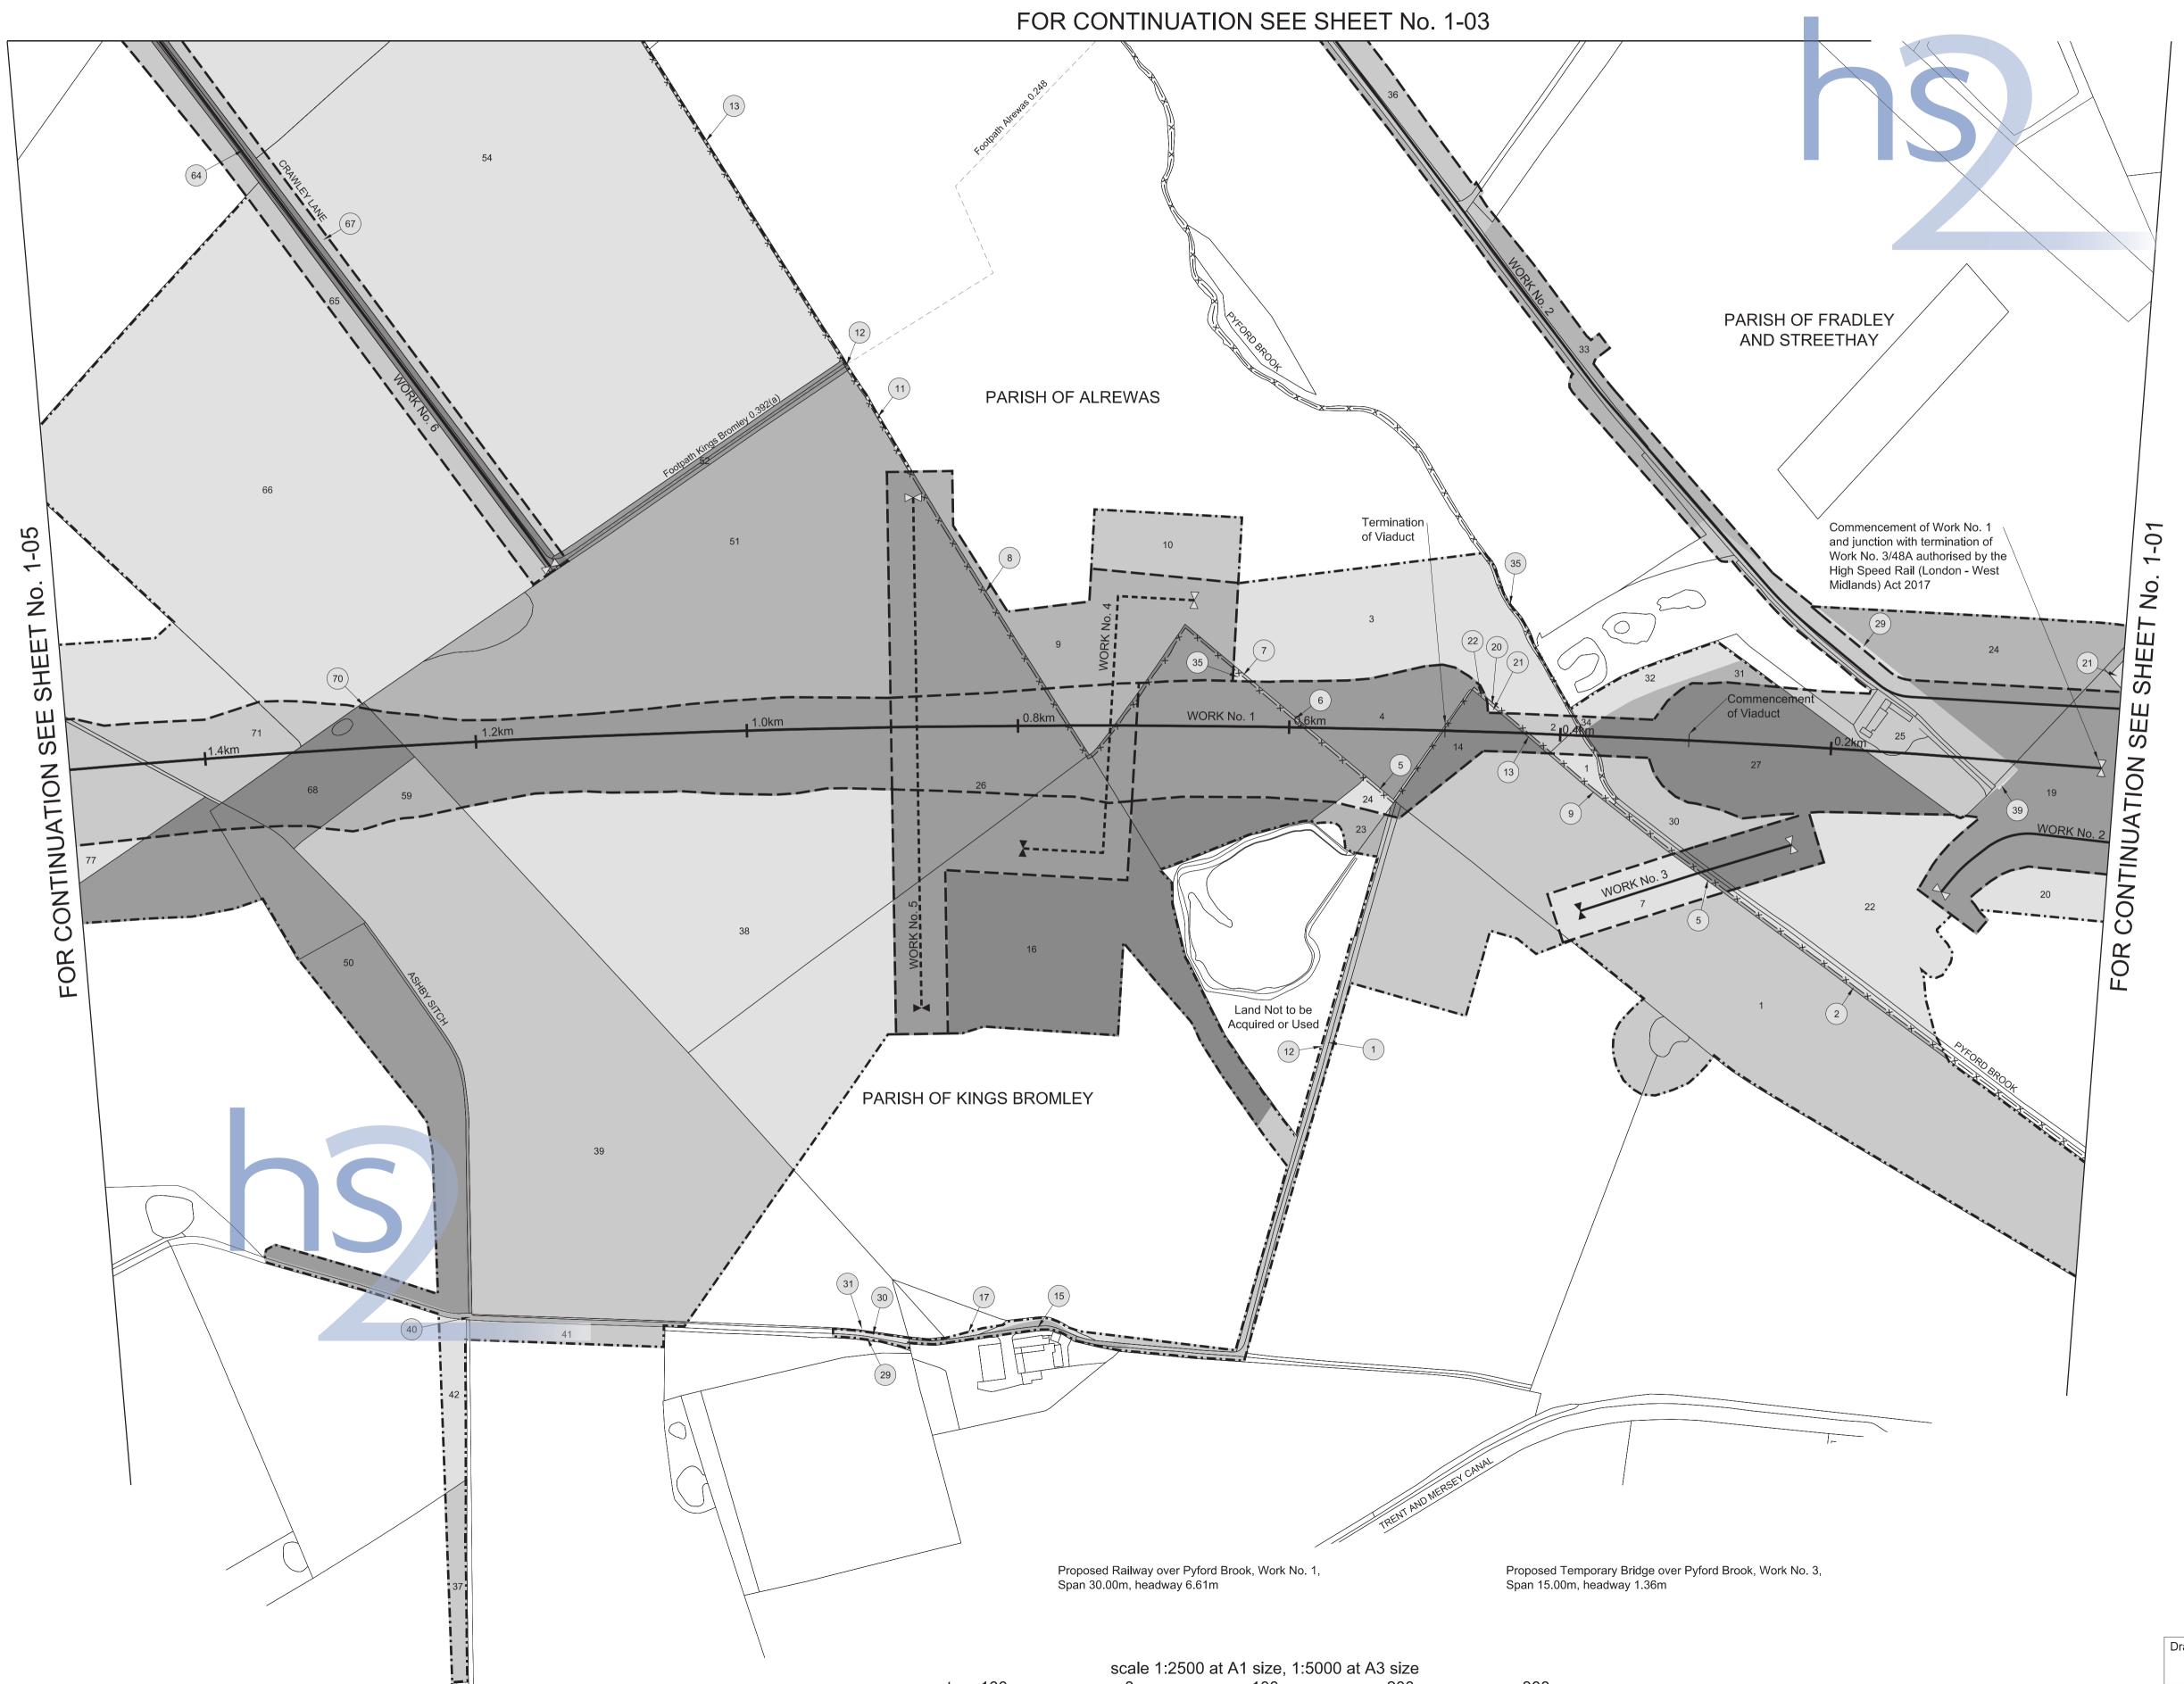

## INDEX OF WORKS

| Sheet Numbers |
|---------------|
|---------------|

| County of St | affordshire - District of Lichfield                              | Plans                        | Sections         |
|--------------|------------------------------------------------------------------|------------------------------|------------------|
| Work No. 1   | Railway                                                          | 1-02, 1-05, 1-10, 1-11, 1-13 | 2-01, 2-02, 2-03 |
| Work No. 2   | Access road                                                      | 1-01, 1-02, 1-03, 1-04       | 2-04             |
| Work No. 3   | Temporary bridge over Pyford Brook                               | 1-02                         | 2-05             |
| Work No. 4   | Diversion of fuel pipeline                                       | 1-02                         | 2-05             |
|              | Diversion of a gas main                                          |                              |                  |
| Work No. 6   | Access road                                                      | 1-02, 1-03, 1-08             |                  |
| Work No. 6A  | Realignment of Crawley Lane                                      |                              |                  |
| Work No. 6B  | Realignment of Crawley Lane                                      |                              | 2-06             |
|              | Diversion of the A515 Lichfield Road                             |                              |                  |
|              | Access road                                                      |                              |                  |
|              | Access road                                                      |                              |                  |
| Work No. 7C  |                                                                  |                              |                  |
|              | Realignment of the A513 Rugeley Road and the A515 Lichfield Road |                              |                  |
|              | Diversion of Shaw Lane                                           |                              |                  |
|              | Access road                                                      |                              |                  |
|              |                                                                  | 1-10.                        | 2-07             |
| Work No. 11  |                                                                  |                              | 2-07             |
|              | Temporary bridge                                                 |                              |                  |
| Work No. 13  |                                                                  |                              |                  |
| Work No. 14  |                                                                  |                              |                  |
| Work No. 15  |                                                                  |                              |                  |
| Work No. 15A |                                                                  | 1-11                         | 2-08             |
| Work No. 15B |                                                                  |                              |                  |
| Work No. 15C |                                                                  |                              |                  |
| Work No. 16  |                                                                  |                              |                  |
| Work No. 17  | ,                                                                |                              |                  |
| Work No. 18  |                                                                  |                              |                  |
| Work No. 18A | ,                                                                |                              |                  |
| Work No. 18B |                                                                  |                              |                  |
| Work No. 18C |                                                                  |                              |                  |
| Work No. 18D | · · · · · · · · · · · · · · · · · · ·                            |                              |                  |
| Work No. 18E | · · · · · · · · · · · · · · · · · · ·                            |                              |                  |
| Work No. 19  |                                                                  |                              |                  |
| Work No. 20  |                                                                  |                              | 0.10             |
| Work No. 20A | Diversion of Stonyford Lane                                      |                              |                  |
| Work No. 20B | Diversion of Hadley Gate Lane                                    |                              | 2-16             |
| Work No. 20C | Diversion of Hadley Gate Lane                                    |                              | 2-16             |
| Work No. 20D | Diversion of Blithbury Road                                      |                              | 2-16             |
| Work No. 21  | Bridge                                                           |                              | 2-16             |
| Work No. 22  | Diversion of Newlands Lane                                       |                              | 2-16             |
| Work No. 22A | Access road                                                      | 4.45                         | 2-17             |
| Work No. 22B | Access road                                                      |                              | 2-17             |
| Work No. 23  | Access road                                                      |                              | 2-17             |
| Work No. 24  | Realignment of Newlands Lane                                     |                              | 2-17             |
| Work No. 24A | Diversion of Moor Lane                                           |                              | 2-18             |
| Work No. 24B | Realignment of Moor Lane                                         |                              | 2-18             |
| Work No. 25  | Diversion of a watercourse                                       |                              | 2-18             |
| Work No. 26  | Diversion of Uttoxeter Road                                      | ,                            | 2-18             |
| Work No. 26A | Road                                                             |                              | 2-19             |
| Work No. 26B | Access road                                                      |                              | 2-19             |
| Work No. 27  | Diversion of Moreton Brook                                       |                              | 2-19             |
| Work No. 28  | Access road                                                      |                              | 2-19             |
| Work No. 29  | Temporary bridge                                                 | T-ZT                         | 2-19             |