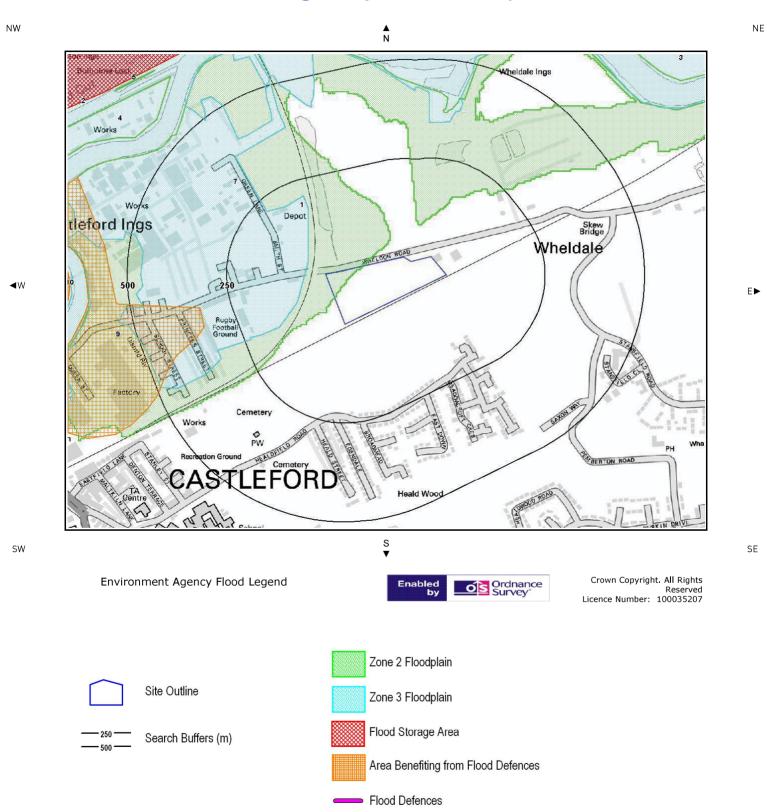

|
| 4. This drawing is to be read in conjunction with relevant consultant |      |        |          |               | •                              |           |                 |             |      |
| drawings and specifications                                           |      |        |          | Drawing Title | : Site Location                | Drawn By: | STEVE BUTLER    | Scale:      | NTS  |
|                                                                       |      |        |          |               |                                |           |                 |             |      |



Sol Environment Ltd 2<sup>nd</sup> Floor, 10 The Lees, Malvern, Worcestershire WR14 3HT

t: +44(0)1684 572727 e: enquiries@sol-environment.co.uk







## 6. Environment Agency Flood Map



Report Reference: EMS-149284\_215262



NW



## 5a. Hydrogeology - Aquifer Within Superficial Geology

ΝE Bulholme Lock Works tleford Ings Wheldale Cemetery SE Crown Copyright. All Rights Aquifer Within Superficial Geology Legend Licence Number: 100035207 Principal Aquifer Secondary Aquifer - Undifferentiated Layers Site Outline Secondary (A) Aquifer - Permeable Layers Unproductive Search Buffers (m) Secondary (B) Aquifer - Lower Permeability Layers Unknown (lakes and landslip)

Report Reference: EMS-149284\_215262



NW



## 5b. Hydrogeology - Aquifer Within Bedrock Geology and Abstraction Licenses

NE Bulholme Lock Cut Works Depot tleford Ings Wheldale SW SE Crown Copyright. All Rights Aguifer Within Bedrock Geology Legend Licence Number: 100035207 Secondary Aquifer - Undifferentiate