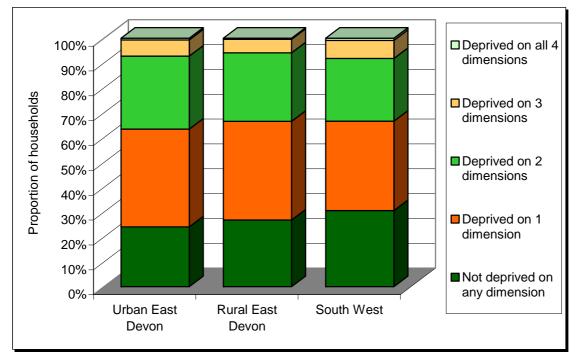

## **Classification of household deprivation**

The classification of household deprivation on the Census is independent of the English Indices of Multiple Deprivation published by the Office of the Deputy Prime Minister. Four dimensions from the Census returns have been identified as giving an indication of household deprivation. Households are considered deprived if one or more of the following definitions applies to that household:

#### Classification of household deprivation (number of households)

|             |              |             | East Devon  |             |             | South West   |             |  |
|-------------|--------------|-------------|-------------|-------------|-------------|--------------|-------------|--|
|             | Not deprived | Deprived on | Deprived on | Deprived on | Deprived on | Not deprived | Deprived on |  |
|             | on any       | 1           | 2           | 3           | all 4       | on any       | 1 or more   |  |
|             | dimension    | dimension   | dimensions  | dimensions  | dimensions  | dimension    | dimensions  |  |
| Urban       | 6,021        | 9,850       | 7,346       | 1,633       | 174         | 420,809      | 967,571     |  |
| Rural       | 8,050        | 11,913      | 8,265       | 1,638       | 133         | 218,870      | 478,677     |  |
| Less Sparse | 7,607        | 10,880      | 7,399       | 1,486       | 121         | 201,392      | 423,372     |  |
| Town        | 3,021        | 4,820       | 3,496       | 704         | 28          | 79,760       | 190,243     |  |
| Village     | 2,767        | 3,693       | 2,462       | 468         | 43          | 84,988       | 164,573     |  |
| Dispersed   | 1,819        | 2,367       | 1,441       | 314         | 50          | 36,644       | 68,556      |  |
| Sparse      | 443          | 1,033       | 866         | 152         | 12          | 17,478       | 55,305      |  |
| Town        | 443          | 1,033       | 866         | 152         | 12          | 5,512        | 19,948      |  |
| Village     | -            | -           | -           | -           | -           | 6,837        | 21,415      |  |
| Dispersed   | -            | -           | -           | -           | -           | 5,129        | 13,942      |  |

#### Comparison of household deprivation in urban and rural parts of the Authority

Source table from the Census: UV67 Classification of household deprivation