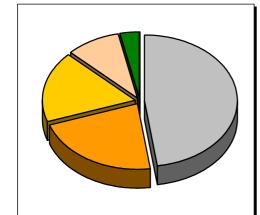

# Proportion of children under 5 split by the urban rural definition, for the Authority and the Government Office Region

Authority: East Devon Number of under 5's: 5,600

Government Office Region: South West Number of under 5's: 270,100

Urban
Less Sparse Rural Town
Less Sparse Rural Village
Less Sparse Rural Dispersed
Sparse Rural Town
Sparse Rural Village

□ Sparse Rural Dispersed

Source table from the Census: UV04 Age