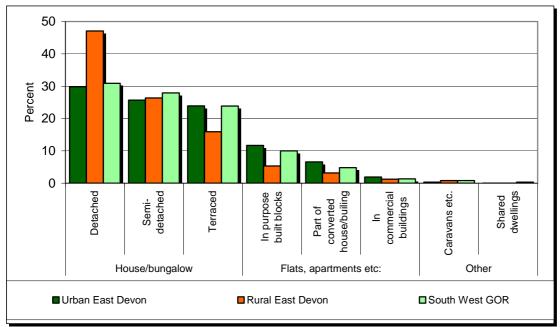

## Accommodation and tenure

In rural East Devon 89.4% of households live in houses or bungalows,

9.8% live in flats, apartments (and other similar properties) and 0.8% live in other types of accommodation such as shared dwellings, caravans, mobile or temporary structures. In urban East Devon 79.4% of households live in houses or bungalows,

20.2% live in flats, apartments (and other similar properties) and 0.4% live in other types of accommodation such as shared dwellings, caravans, mobile or temporary structures.

Number of households in the Authority and Government Office Region by accommodation type

|                                        |        |        | East Devo | n        |           |           |         |  |
|----------------------------------------|--------|--------|-----------|----------|-----------|-----------|---------|--|
|                                        | Urban  |        | Rι        | ural     |           | South     | West    |  |
|                                        | Total  | Total  | Towns     | Villages | Dispersed | Urban     | Rural   |  |
| In an unshared dwelling                | 26,743 | 32,411 | 15,754    | 10,083   | 6,574     | 1,433,038 | 745,652 |  |
| House or bungalow                      | 21,251 | 28,980 | 13,220    | 9,566    | 6,194     | 1,131,402 | 676,403 |  |
| Detatched                              | 7,981  | 15,265 | 5,156     | 5,741    | 4,368     | 336,839   | 338,969 |  |
| Semi-detatched                         | 6,873  | 8,545  | 4,716     | 2,478    | 1,351     | 410,139   | 200,545 |  |
| Terraced (including end-terrace)       | 6,397  | 5,170  | 3,348     | 1,347    | 475       | 384,424   | 136,889 |  |
| Flat; maisonette or apartment          | 5,407  | 3,172  | 2,513     | 345      | 314       | 295,069   | 58,022  |  |
| In a purpose-built block of flats      | 3,128  | 1,726  | 1,507     | 134      | 85        | 186,322   | 32,048  |  |
| Part of a converted or shared house    | 1,763  | 1,036  | 667       | 165      | 204       | 88,332    | 17,026  |  |
| In a commercial building               | 516    | 410    | 339       | 46       | 25        | 20,415    | 8,948   |  |
| Caravan, mobile or temporary structure | 85     | 259    | 21        | 172      | 66        | 6,567     | 11,227  |  |
| In a shared dwelling                   | 19     | 16     | 10        | 3        | 3         | 6,650     | 722     |  |

Source table from the Census: UV56 Accommodation Type (Households)

Percentage of households in the Authority and the Government Office Region by type of accommodation.

Source table from the Census: UV56 Accommodation Type (Households)