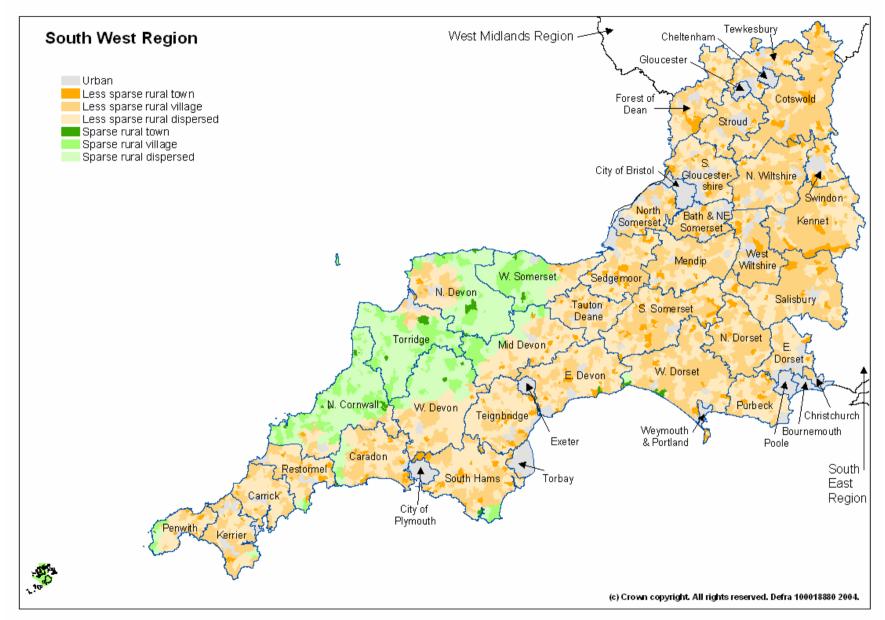

**East Devon** 

Census 2001 and Access to Services Focus on Rural Areas

East Devon is in the South West Government Office Region

Map of the Government Office Region showing Authority boundaries and shaded by Output Area according to the urban / rural definition.