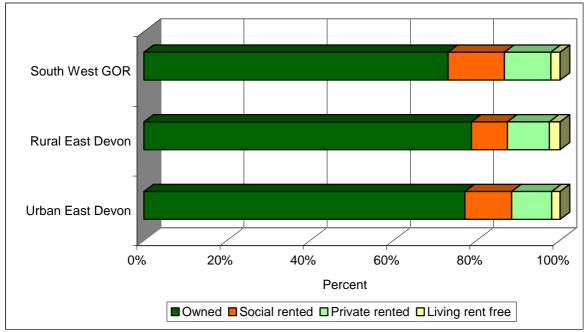

## In rural East Devon 78.7% of housholds live in owned

accommodation, 8.7% live in social rented accommodation and 10.1% live in private rented accomodation.

In urban East Devon 77.1% of housholds live in owned

accommodation, 11.2% live in social rented accommodation and 9.6% live in private rented accomodation.

#### Number of households in the Authority and Government Office Region by tenure

|                                          |        |        | East Devo | n        |           | South West |         |
|------------------------------------------|--------|--------|-----------|----------|-----------|------------|---------|
|                                          | Urban  |        | Rı        | ural     |           | South      | WESI    |
|                                          | Total  | Total  | Towns     | Villages | Dispersed | Urban      | Rural   |
| Owned                                    | 19,289 | 23,627 | 11,252    | 7,550    | 4,825     | 999,166    | 525,149 |
| Owns outright                            | 10,870 | 14,362 | 6,709     | 4,604    | 3,049     | 435,402    | 275,489 |
| Owns with a mortgage or loan             | 8,321  | 9,154  | 4,478     | 2,918    | 1,758     | 554,310    | 246,083 |
| Shared ownership                         | 98     | 111    | 65        | 28       | 18        | 9,454      | 3,577   |
| Social rented                            | 2,810  | 2,599  | 1,630     | 737      | 232       | 208,139    | 73,999  |
| Rented from Council (Local Authority)    | 2,063  | 2,047  | 1,268     | 604      | 175       | 127,183    | 34,158  |
| Other social rented                      | 747    | 552    | 362       | 133      | 57        | 80,956     | 39,841  |
| Private rented                           | 2,405  | 3,018  | 1,392     | 909      | 717       | 154,446    | 78,351  |
| Private landlord or letting agency       | 2,101  | 2,509  | 1,155     | 737      | 617       | 136,977    | 63,204  |
| Employer of a household member           | 47     | 148    | 53        | 58       | 37        | 3,511      | 5,070   |
| Relative or friend of a household member | 176    | 248    | 118       | 93       | 37        | 10,290     | 5,683   |
| Other                                    | 81     | 113    | 66        | 21       | 26        | 3,668      | 4,394   |
| Living rent free                         | 509    | 781    | 330       | 263      | 188       | 26,724     | 19,867  |

Source table from the Census: UV63 Tenure (Households)

# Percentage of households by tenure

Source table from the Census: UV63 Tenure (Households)