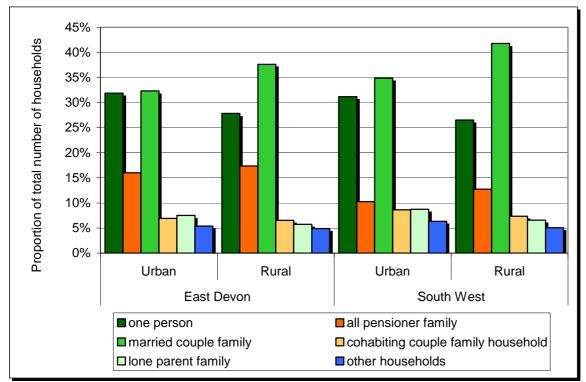

# In East Devon 54.6% of households are in rural areas. 27.9% of rural households are single person households. 5.7% of rural households are lone parent family households.

# Number of households, by composition of the household

|                                     | Urban  |        |        |           | Rural     |       |         |           | % rural |
|-------------------------------------|--------|--------|--------|-----------|-----------|-------|---------|-----------|---------|
|                                     | Total  | Total  |        | Less spar | se        |       | Sparse  |           |         |
|                                     |        |        | Town   | Village   | Dispersed | Town  | Village | Dispersed |         |
| Total number of households          | 25,001 | 30,021 | 12,098 | 9,427     | 5,997     | 2,499 | -       | -         | 54.6    |
| One person household                | 7,967  | 8,361  | 3,845  | 2,262     | 1,318     | 936   | -       | -         | 51.2    |
| pensioner                           | 5,316  | 5,565  | 2,631  | 1,466     | 819       | 649   | -       | -         | 51.1    |
| other                               | 2,651  | 2,796  | 1,214  | 796       | 499       | 287   | -       | -         | 51.3    |
| All pensioner family                | 4,003  | 5,214  | 2,174  | 1,618     | 915       | 507   | -       | -         | 56.6    |
| Married couple family               | 8,083  | 11,293 | 3,977  | 3,926     | 2,693     | 697   | -       | -         | 58.3    |
| no children                         | 3,411  | 5,169  | 1,689  | 1,804     | 1,280     | 396   | -       | -         | 60.2    |
| with one dependent child            | 1,220  | 1,517  | 601    | 530       | 308       | 78    | -       | -         | 55.4    |
| with two or more dependent children | 2,354  | 3,025  | 1,154  | 1,059     | 683       | 129   | -       | -         | 56.2    |
| all children non-dependent          | 1,098  | 1,582  | 533    | 533       | 422       | 94    | -       | -         | 59.0    |
| Cohabiting couple family            | 1,727  | 1,962  | 814    | 617       | 390       | 141   | -       | -         | 53.2    |
| no children                         | 1,007  | 1,177  | 469    | 385       | 241       | 82    | -       | -         | 53.9    |
| with one dependent child            | 305    | 326    | 154    | 90        | 61        | 21    | -       | -         | 51.7    |
| two or more dependent children      | 358    | 378    | 167    | 112       | 70        | 29    | -       | -         | 51.4    |
| all children non-dependent          | 57     | 81     | 24     | 30        | 18        | 9     | -       | -         | 58.7    |
| Lone parent family                  | 1,874  | 1,718  | 805    | 509       | 306       | 98    | -       | -         | 47.8    |
| with one dependent child            | 731    | 529    | 264    | 150       | 97        | 18    | -       | -         | 42.0    |
| with two or more dependant children | 548    | 507    | 240    | 154       | 87        | 26    | -       | -         | 48.1    |
| all children non-dependent          | 595    | 682    | 301    | 205       | 122       | 54    | -       | -         | 53.4    |
| Other households                    | 1,347  | 1,473  | 483    | 495       | 375       | 120   | -       | -         | 52.2    |
| with one dependent child            | 157    | 217    | 74     | 86        | 39        | 18    | -       | -         | 58.0    |
| with two or more dependent children | 194    | 224    | 63     | 72        | 63        | 26    | -       | -         | 53.6    |
| all student                         | 130    | 31     | 10     | 15        | 3         | 3     | -       | -         | 19.3    |
| all pensioner                       | 173    | 241    | 100    | 74        | 45        | 22    | -       | -         | 58.2    |
| other                               | 693    | 760    | 236    | 248       | 225       | 51    | -       | -         | 52.3    |

# Percentage of households by composition of household for the Authority and the Government Office Region.