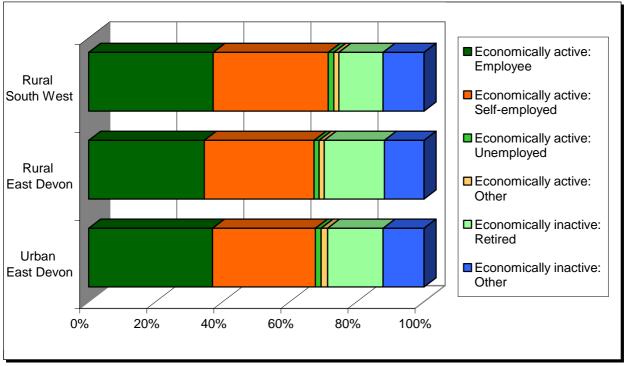

## Economic activity and average number of hours worked

In rural East Devon 37.5% of people aged 16 to 74 are economically inactive. 60.3% of those people are retired, 7.8% are students and 16.3% are looking after the home or family.

In comparison 37.5% of people aged 16 to 74 are economically inactive in urban East Devon and 33.1% are economically inactive in rural parts of the Government Office Region.

## Number of people aged 16 to 74 by economic activity

|                                 |        |        | East Devo | n         |           | South V   | Vest    |
|---------------------------------|--------|--------|-----------|-----------|-----------|-----------|---------|
|                                 | Urban  |        | R         | ural      |           |           |         |
|                                 | Total  | Total  | Towns     | Villlages | Dispersed | Urban     | Rural   |
| Economically active             | 23,898 | 30,570 | 13,003    | 10,757    | 6,810     | 1,578,843 | 807,291 |
| Employee                        | 18,407 | 21,219 | 9,811     | 7,397     | 4,011     | 1,264,662 | 584,349 |
| Part-time                       | 5,463  | 5,957  | 2,817     | 1,988     | 1,152     | 311,659   | 155,960 |
| Full-time                       | 12,944 | 15,262 | 6,994     | 5,409     | 2,859     | 953,003   | 428,389 |
| Self-employed with employees    | 1,318  | 2,626  | 782       | 1,005     | 839       | 61,374    | 61,186  |
| Part-time                       | 197    | 399    | 116       | 158       | 125       | 8,927     | 9,295   |
| Full-time                       | 1,121  | 2,227  | 666       | 847       | 714       | 52,447    | 51,891  |
| Self-employed without employees | 2,349  | 4,889  | 1,587     | 1,714     | 1,588     | 121,846   | 111,802 |
| Part-time                       | 737    | 1,596  | 509       | 574       | 513       | 35,359    | 34,920  |
| Full-time                       | 1,612  | 3,293  | 1,078     | 1,140     | 1,075     | 86,487    | 76,882  |
| Unemployed                      | 840    | 905    | 419       | 302       | 184       | 64,209    | 26,673  |
| Full-time Students              | 984    | 931    | 404       | 339       | 188       | 66,752    | 23,281  |
| Economically inactive           | 14,323 | 18,326 | 8,449     | 6,080     | 3,797     | 748,376   | 399,854 |
| Retired                         | 8,239  | 11,050 | 5,320     | 3,548     | 2,182     | 339,213   | 207,867 |
| Student                         | 1,386  | 1,435  | 550       | 567       | 318       | 100,808   | 37,055  |
| Looking after home/family       | 2,169  | 2,996  | 1,222     | 1,041     | 733       | 137,067   | 78,681  |
| Permanently sick/disabled       | 1,701  | 1,795  | 898       | 560       | 337       | 112,958   | 46,645  |
| Other                           | 828    | 1,050  | 459       | 364       | 227       | 58,330    | 29,606  |
| % economically active           | 62.5   | 62.5   | 60.6      | 63.9      | 64.2      | 67.8      | 66.9    |
| % economically inactive         | 37.5   | 37.5   | 39.4      | 36.1      | 35.8      | 32.2      | 33.1    |

ource table from the Census: UV28 Economic activity

For the Census part-time working is defined as working 30 hours a week or less. Full-time is defined as working 31 or more hours a week.