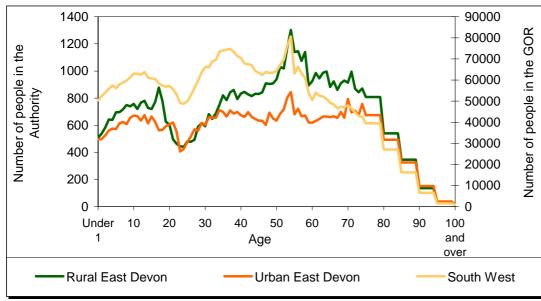

## Age

In East Devon 5.2% of the population live in rural areas and are under 10 years old. 11.2% of the Authority's population live in rural areas and are under 19 years of age. 11% are aged 70 or over and live in rural areas.

|             | Total   | Tot    | als    |                |        | Rural bre      | akdown |                |        |         |
|-------------|---------|--------|--------|----------------|--------|----------------|--------|----------------|--------|---------|
| Age         |         |        |        | То             | wns    | Villa          | iges   | Dispe          | ersed  | % Rural |
| Age         |         | Urban  | Rural  | Less<br>sparse | Sparse | Less<br>sparse | Sparse | Less<br>sparse | Sparse | 70 Rula |
| Under 10    | 12,239  | 5,730  | 6,509  | 2,636          | 342    | 2,218          | -      | 1,313          | -      | 53.2    |
| 10 to 19    | 13,800  | 6,273  | 7,527  | 2,735          | 389    | 2,777          | -      | 1,626          | -      | 54.5    |
| 20 to 29    | 10,466  | 5,355  | 5,111  | 2,122          | 377    | 1,725          | -      | 887            | -      | 48.8    |
| 30 to 39    | 14,202  | 6,739  | 7,463  | 3,086          | 417    | 2,454          | -      | 1,506          | -      | 52.5    |
| 40 to 49    | 15,102  | 6,554  | 8,548  | 3,042          | 478    | 2,986          | -      | 2,042          | -      | 56.6    |
| 50 to 59    | 17,904  | 7,048  | 10,856 | 3,570          | 791    | 3,714          | -      | 2,781          | -      | 60.6    |
| 60 to 69    | 15,907  | 6,559  | 9,348  | 3,381          | 823    | 3,132          | -      | 2,012          | -      | 58.8    |
| 70 to 79    | 15,530  | 6,997  | 8,533  | 3,634          | 847    | 2,615          | -      | 1,437          | -      | 54.9    |
| 80 to 89    | 8,536   | 4,099  | 4,437  | 2,021          | 557    | 1,167          | -      | 692            | -      | 52.0    |
| 90 and over | 1,818   | 962    | 856    | 405            | 159    | 204            | -      | 88             | -      | 47.1    |
|             | 125,504 | 56,316 | 69,188 | 26,632         | 5,180  | 22,992         | -      | 14,384         | -      | 55.1    |

Total population within the Authority, broken down by age.

Source table from the Census: UV04 Age

Age of the population in urban/rural parts of the Authority and totals for the Government Office Region.