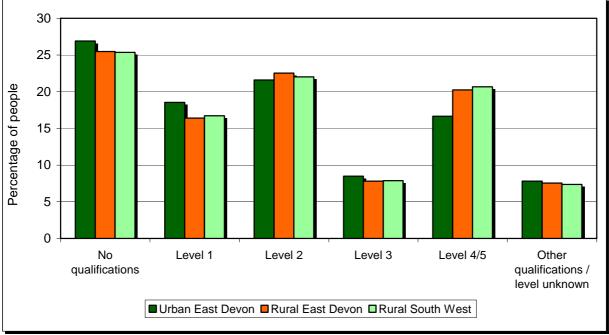

#### In East Devon 26.1% of the people aged 16 to 74 have no

academic, vocational or professional qualifications, compared with 26.2% in the Region as a whole. 54.8% of the people with no such qualifications are in rural parts of the Authority.

|                  |        |         |         | nin the autho<br>vels. (please | • •       |       | Percentage with no qualifications |      |
|------------------|--------|---------|---------|--------------------------------|-----------|-------|-----------------------------------|------|
|                  | None   | Level 1 | Level 2 | Level 3                        | Level 4/5 | Other | Authority                         | GOR  |
| Urban            | 10,277 | 7,080   | 8,249   | 3,244                          | 6,362     | 2,986 | 26.9                              | 26.6 |
| Rural            | 12,462 | 8,021   | 11,027  | 3,820                          | 9,899     | 3,696 | 25.5                              | 25.4 |
| Less Sparse      | 11,334 | 7,431   | 10,345  | 3,590                          | 9,375     | 3,389 | 24.9                              | 24.9 |
| Town             | 4,977  | 3,140   | 4,016   | 1,312                          | 3,173     | 1,380 | 27.7                              | 27.0 |
| Village          | 3,899  | 2,685   | 3,953   | 1,386                          | 3,671     | 1,244 | 23.2                              | 23.6 |
| Dispersed        | 2,458  | 1,606   | 2,376   | 892                            | 2,531     | 765   | 23.1                              | 22.9 |
| Sparse           | 1,128  | 590     | 682     | 230                            | 524       | 307   | 32.6                              | 32.6 |
| Town             | 1,128  | 590     | 682     | 230                            | 524       | 307   | 32.6                              | 32.6 |
| Village          | -      | -       | -       | -                              | -         | -     | -                                 | -    |
| Dispersed        | -      | -       | -       | -                              | -         | -     | -                                 | -    |
| Total            | 22,739 | 15,101  | 19,276  | 7,064                          | 16,261    | 6,682 | 26.1                              | 26.2 |
| Percentage rural | 54.8   | 53.1    | 57.2    | 54.1                           | 60.9      | 55.3  |                                   |      |

#### Number of people aged 16 to 74 by qualification level

Source table from the Census: UV24 Qualifications

Other: Other qualifications or level unknown e.g. City and Guilds, RSA/OCR, BTEC/Edexcel, other professional qualifications.

Percentage of people aged 16 to 74 with each level of qualification in the Authority and the rural part of the Government Office Region.