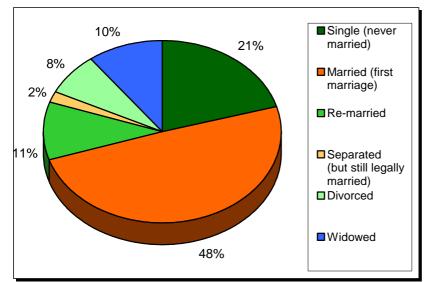

## **Marital Status**

The 'Marital Status' table (UV07) classifies all people (i.e. from babies upwards) according to their marital status. To create the following table *it has been assumed* that all people aged under 16 would be in the "single – never married" category. All people under 16 years of age have been deducted from the original "single – never married" figures on the marital status to estimated figures on the marital status of people aged 16 or over.

Estimated number of people in the Authority and Government Office Region aged 16 or over, by marital status

|             | Single    | Married (first | Re-married | Separated          | Divorced | Widowed |
|-------------|-----------|----------------|------------|--------------------|----------|---------|
|             | -         | · ·            | Re-maineu  |                    | Divolceu | viuoweu |
|             | (never    | marriage)      |            | (but still legally |          |         |
|             | married)  |                |            | married)           |          |         |
| East Devon  |           |                |            |                    |          |         |
| Urban       | 10,616    | 20,650         | 4,662      | 932                | 4,122    | 5,613   |
| Rural       | 12,046    | 28,682         | 6,126      | 1,010              | 4,373    | 6,047   |
| Less Sparse | 11,149    | 26,618         | 5,634      | 932                | 3,991    | 5,363   |
| Town        | 4,421     | 10,576         | 2,206      | 422                | 1,827    | 2,740   |
| Village     | 4,331     | 9,655          | 2,069      | 329                | 1,340    | 1,684   |
| Dispersed   | 2,397     | 6,387          | 1,359      | 181                | 824      | 939     |
| Sparse      | 897       | 2,064          | 492        | 78                 | 382      | 684     |
| Town        | 897       | 2,064          | 492        | 78                 | 382      | 684     |
| Village     | -         | -              | -          | -                  | -        | -       |
| Dispersed   | -         | -              | -          | -                  | -        | -       |
| Total       | 22,662    | 49,332         | 10,788     | 1,942              | 8,495    | 11,660  |
| South West  |           |                |            |                    |          |         |
| Urban       | 764,046   | 1,100,964      | 222,833    | 59,476             | 242,746  | 233,408 |
| Rural       | 304,978   | 665,392        | 138,855    | 27,079             | 110,016  | 120,677 |
| Total       | 1,069,024 | 1,766,356      | 361,688    | 86,555             | 352,762  | 354,085 |

## Estimated proportions of people aged 16 or over in rural parts of the Authority, by marital status.

Source tables from the Census: UV04 Age and UV07 Marital Status