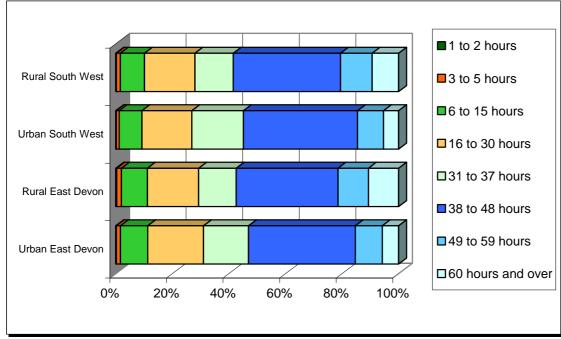

## Economic activity and average number of hours worked

In rural East Devon 37.5% of people aged 16 to 74 are economically inactive. 60.3% of those people are retired, 7.8% are students and 16.3% are looking after the home or family.

In comparison 37.5% of people aged 16 to 74 are economically inactive in urban East Devon and 33.1% are economically inactive in rural parts of the Government Office Region.

## Number of people aged 16 to 74 by economic activity

|                                 |        |        | East Devo | n         |           | South V   | Vest    |
|---------------------------------|--------|--------|-----------|-----------|-----------|-----------|---------|
|                                 | Urban  |        | R         | ural      |           |           |         |
|                                 | Total  | Total  | Towns     | Villlages | Dispersed | Urban     | Rural   |
| Economically active             | 23,898 | 30,570 | 13,003    | 10,757    | 6,810     | 1,578,843 | 807,291 |
| Employee                        | 18,407 | 21,219 | 9,811     | 7,397     | 4,011     | 1,264,662 | 584,349 |
| Part-time                       | 5,463  | 5,957  | 2,817     | 1,988     | 1,152     | 311,659   | 155,960 |
| Full-time                       | 12,944 | 15,262 | 6,994     | 5,409     | 2,859     | 953,003   | 428,389 |
| Self-employed with employees    | 1,318  | 2,626  | 782       | 1,005     | 839       | 61,374    | 61,186  |
| Part-time                       | 197    | 399    | 116       | 158       | 125       | 8,927     | 9,295   |
| Full-time                       | 1,121  | 2,227  | 666       | 847       | 714       | 52,447    | 51,891  |
| Self-employed without employees | 2,349  | 4,889  | 1,587     | 1,714     | 1,588     | 121,846   | 111,802 |
| Part-time                       | 737    | 1,596  | 509       | 574       | 513       | 35,359    | 34,920  |
| Full-time                       | 1,612  | 3,293  | 1,078     | 1,140     | 1,075     | 86,487    | 76,882  |
| Unemployed                      | 840    | 905    | 419       | 302       | 184       | 64,209    | 26,673  |
| Full-time Students              | 984    | 931    | 404       | 339       | 188       | 66,752    | 23,281  |
| Economically inactive           | 14,323 | 18,326 | 8,449     | 6,080     | 3,797     | 748,376   | 399,854 |
| Retired                         | 8,239  | 11,050 | 5,320     | 3,548     | 2,182     | 339,213   | 207,867 |
| Student                         | 1,386  | 1,435  | 550       | 567       | 318       | 100,808   | 37,055  |
| Looking after home/family       | 2,169  | 2,996  | 1,222     | 1,041     | 733       | 137,067   | 78,681  |
| Permanently sick/disabled       | 1,701  | 1,795  | 898       | 560       | 337       | 112,958   | 46,645  |
| Other                           | 828    | 1,050  | 459       | 364       | 227       | 58,330    | 29,606  |
| % economically active           | 62.5   | 62.5   | 60.6      | 63.9      | 64.2      | 67.8      | 66.9    |
| % economically inactive         | 37.5   | 37.5   | 39.4      | 36.1      | 35.8      | 32.2      | 33.1    |

ource table from the Census: UV28 Economic activity

For the Census part-time working is defined as working 30 hours a week or less. Full-time is defined as working 31 or more hours a week.

# Percentage of people aged 16 to 74 by economic activity

Source table from the Census: UV28 Economic activity

| Ī                |        | Par    | t-time  |          |          | Full-    | time     |          | Pe    | rcent     |
|------------------|--------|--------|---------|----------|----------|----------|----------|----------|-------|-----------|
|                  | 1 to 2 | 3 to 5 | 6 to 15 | 16 to 30 | 31 to 37 | 38 to 48 | 49 to 59 | 60 hours | Part- |           |
|                  | hours  | hours  | hours   | hours    | hours    | hours    | hours    | and over | time  | Full-time |
| East Devon       |        |        |         |          |          |          |          |          |       |           |
| Urban            | 57     | 333    | 2,211   | 4,518    | 3,646    | 8,650    | 2,182    | 1,332    | 31.0  | 69.0      |
| Rural            | 109    | 492    | 2,717   | 5,366    | 3,927    | 10,653   | 3,180    | 3,165    | 29.3  | 70.7      |
| Less Sparse      | 100    | 456    | 2,563   | 4,999    | 3,663    | 9,949    | 3,022    | 3,034    | 29.2  | 70.8      |
| Town             | 36     | 174    | 1,024   | 1,977    | 1,681    | 4,186    | 963      | 710      | 29.9  | 70.1      |
| Village          | 33     | 182    | 950     | 1,808    | 1,250    | 3,619    | 1,267    | 1,315    | 28.5  | 71.5      |
| Dispersed        | 31     | 100    | 589     | 1,214    | 732      | 2,144    | 792      | 1,009    | 29.3  | 70.7      |
| Sparse           | 9      | 36     | 154     | 367      | 264      | 704      | 158      | 131      | 31.0  | 69.0      |
| Town             | 9      | 36     | 154     | 367      | 264      | 704      | 158      | 131      | 31.0  | 69.0      |
| Village          | -      | -      | -       | -        | -        | -        | -        | -        | -     | -         |
| Dispersed        | -      | -      | -       | -        | -        | -        | -        | -        | -     | -         |
| Total            | 166    | 825    | 4,928   | 9,884    | 7,573    | 19,303   | 5,362    | 4,497    | 30.1  | 69.9      |
| Percentage rural | 65.7   | 59.6   | 55.1    | 54.3     | 51.9     | 55.2     | 59.3     | 70.4     |       |           |
| South West       |        |        |         |          |          |          |          |          |       |           |
| Urban            | 2,813  | 15,886 | 121,221 | 265,551  | 274,646  | 608,590  | 138,049  | 80,737   | 26.9  | 73.1      |
| Rural            | 2,063  | 10,596 | 66,442  | 138,809  | 105,570  | 295,028  | 87,099   | 72,964   | 28.0  | 72.0      |
| Total            | 4,876  | 26,482 | 187,663 | 404,360  | 380,216  | 903,618  | 225,148  | 153,701  | 27.3  | 72.7      |