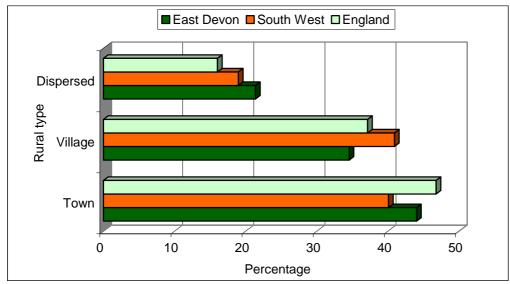

# Population

In East Devon 55.2% of people live in rural areas, compared with 34.1% in the Government Office Region. Within the rural areas 7% live in sparse rural areas.

|                  |        | East Devon |         |           | South West |           |
|------------------|--------|------------|---------|-----------|------------|-----------|
|                  | Male   | Female     | Total   | Male      | Female     | Total     |
| Urban            | 25,914 | 30,337     | 56,251  | 1,573,248 | 1,675,391  | 3,248,639 |
| Rural            | 33,289 | 35,980     | 69,269  | 823,167   | 856,628    | 1,679,795 |
| Less Sparse      | 30,896 | 33,205     | 64,101  | 740,487   | 769,735    | 1,510,222 |
| Town             | 12,269 | 14,290     | 26,559  | 303,384   | 326,123    | 629,507   |
| Village          | 11,506 | 11,592     | 23,098  | 304,709   | 309,304    | 614,013   |
| Dispersed        | 7,121  | 7,323      | 14,444  | 132,394   | 134,308    | 266,702   |
| Sparse           | 2,393  | 2,775      | 5,168   | 82,680    | 86,893     | 169,573   |
| Town             | 2,393  | 2,775      | 5,168   | 26,686    | 29,649     | 56,335    |
| Village          | -      | -          | -       | 32,142    | 33,614     | 65,756    |
| Dispersed        | -      | -          | -       | 23,852    | 23,630     | 47,482    |
| Total            | 59,203 | 66,317     | 125,520 | 2,396,415 | 2,532,019  | 4,928,434 |
| Percentage rural | 56.2   | 54.3       | 55.2    | 34.3      | 33.8       | 34.1      |

Source table from the Census: UV03 Gender

Proportion of the population of the Authority living in rural towns, villages and dispersed areas compared with the Government Office Region and England.

Source table from the Census: UV03 Gender