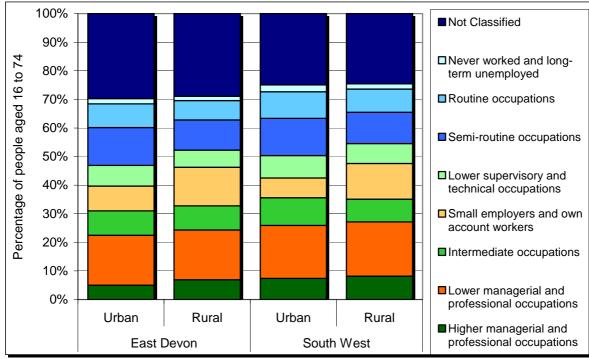

# National Statistics Socio-Economic Classification (NS-SeC)

In this table all people aged 16 to 74 are classified according to their type of occupation using the National Statistics Socio-Economic Classification. Further details of this classification system are available from the National Statistics web site at: http://www.statistics.gov.uk/methods\_quality/ns\_sec/default.asp

## Number of people in the Authority aged 16 to 74 by NS-SeC classification

|                                                |        |        | East Devo | n        |           |         |         |
|------------------------------------------------|--------|--------|-----------|----------|-----------|---------|---------|
|                                                | Urban  |        | R         | ural     |           | South   | West    |
|                                                | Total  | Total  | Towns     | Villages | Dispersed | Urban   | Rural   |
| Higher managerial and professional occupations | 1,918  | 3,366  | 1,112     | 1,364    | 890       | 172,613 | 98,502  |
| Lower managerial and professional occupations  | 6,683  | 8,535  | 3,500     | 3,016    | 2,019     | 430,712 | 229,245 |
| Intermediate occupations                       | 3,270  | 4,098  | 1,691     | 1,682    | 725       | 225,521 | 96,445  |
| Small employers and own account workers        | 3,310  | 6,619  | 2,186     | 2,296    | 2,137     | 160,287 | 149,988 |
| Lower supervisory and technical occupations    | 2,760  | 2,928  | 1,551     | 890      | 487       | 182,915 | 84,353  |
| Semi-routine occupations                       | 5,055  | 5,160  | 2,703     | 1,631    | 826       | 302,430 | 132,462 |
| Routine occupations                            | 3,170  | 3,295  | 1,806     | 1,000    | 489       | 216,782 | 97,434  |
| Never worked and long-term unemployed          | 710    | 743    | 331       | 222      | 190       | 55,805  | 22,711  |
| Not Classified                                 | 11,368 | 14,116 | 6,588     | 4,719    | 2,809     | 580,458 | 296,375 |

Source table from the Census: UV31 National Statistics Socio-economic classification

## Percentage of people in the Authority aged 16 to 74 by NS-SeC classification

Source table from the Census: UV31 National Statistics Socio-economic classification