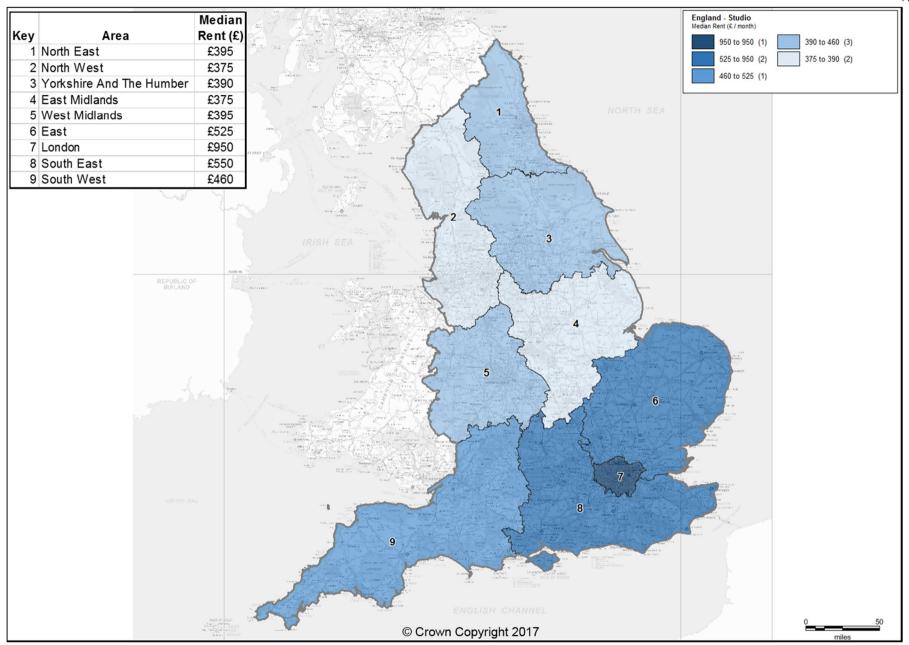

#### Private Rental Market Statistics, 'Studio' monthly rents recorded between 1 April 2016 and 31 March 2017 for England