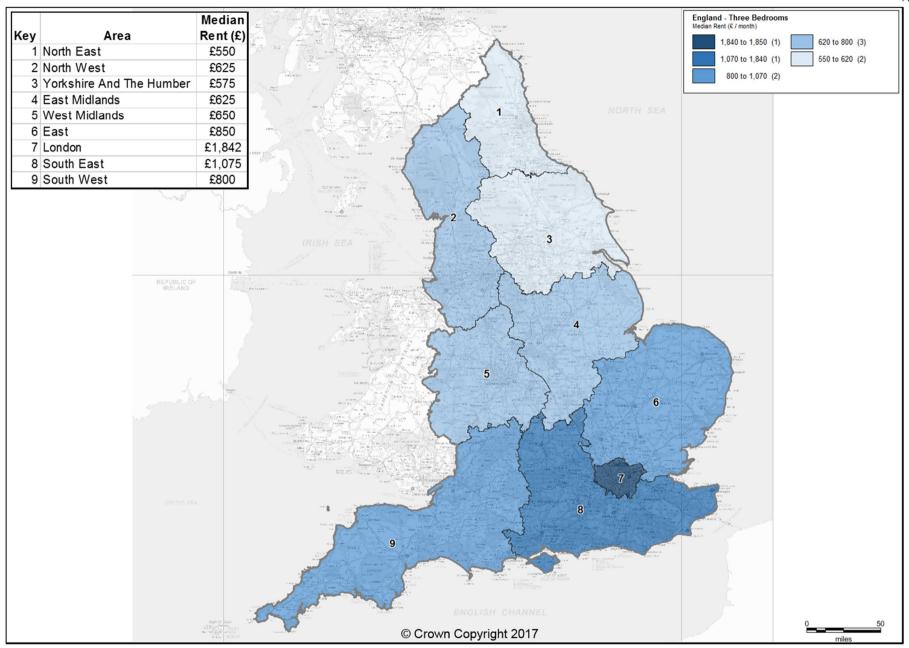

### Private Rental Market Statistics, 'Three Bedrooms' monthly rents recorded between 1 April 2016 and 31 March 2017 for England