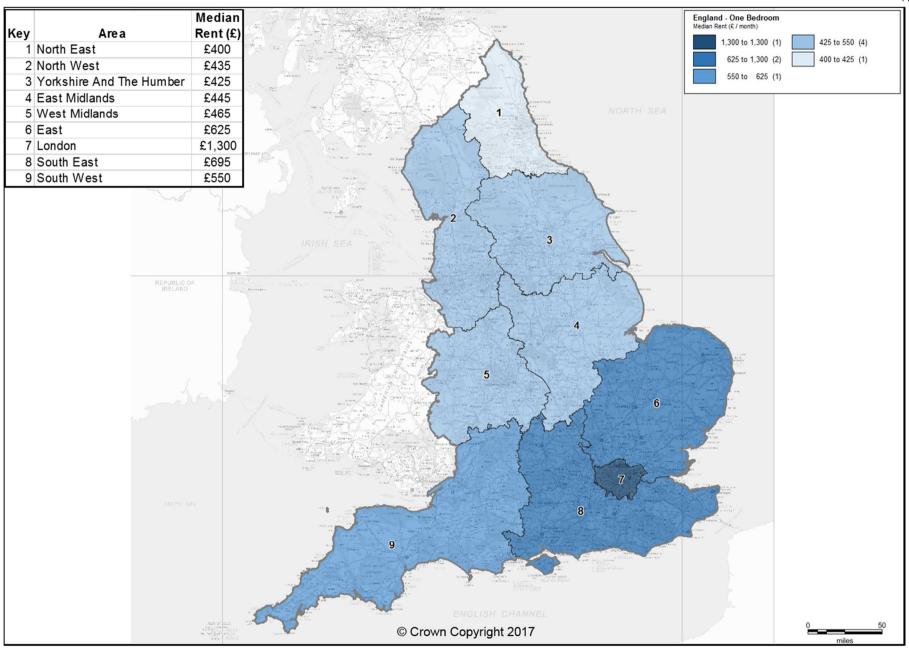

### Private Rental Market Statistics, 'One Bedroom' monthly rents recorded between 1 April 2016 and 31 March 2017 for England