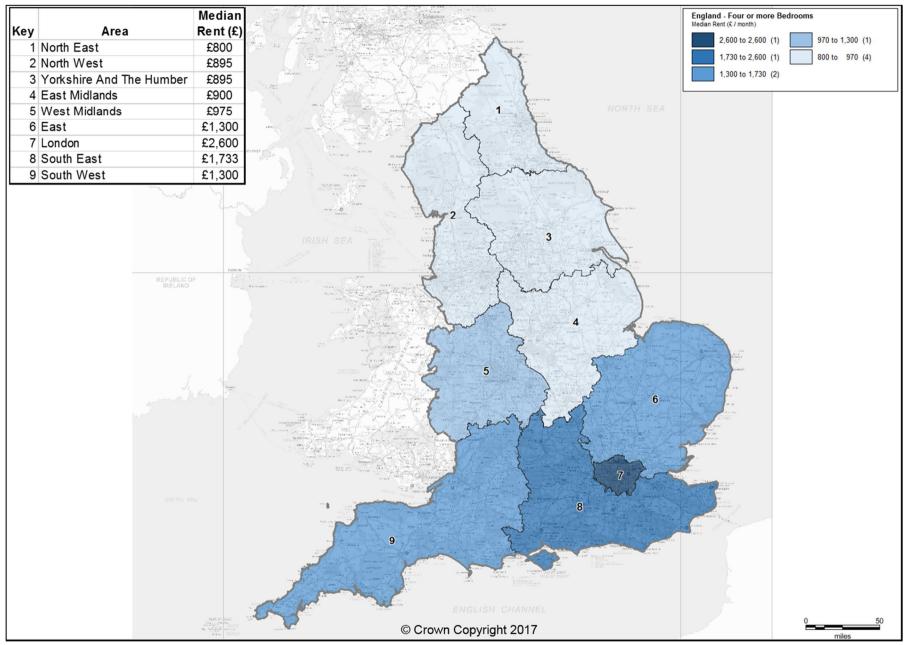

## Private Rental Market Statistics, 'Four or more Bedrooms' monthly rents recorded between 1 April 2016 and 31 March 2017 for England