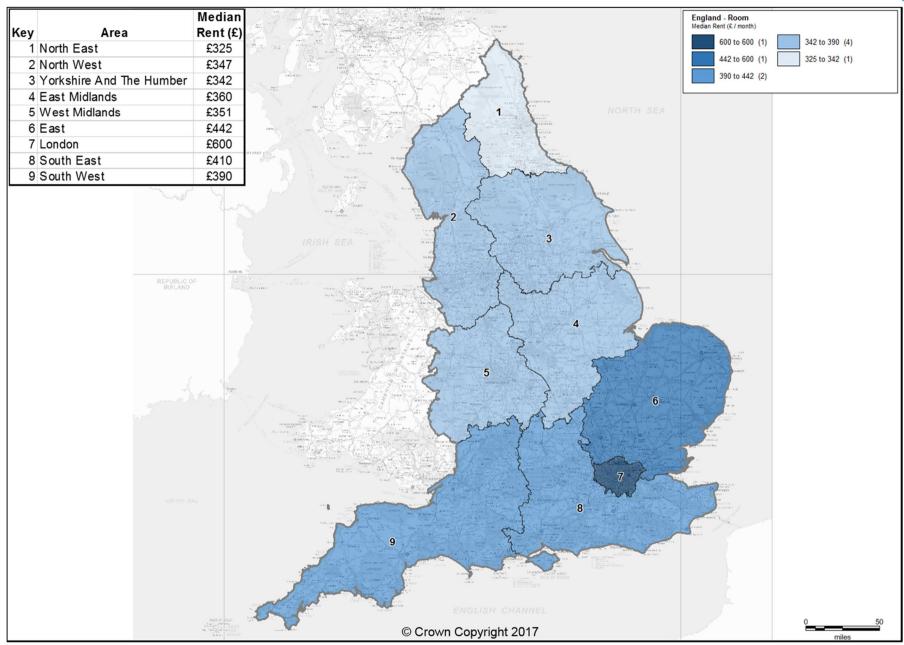

#### **Private Rental Market Statistics, 'Room' monthly rents** recorded between 1 April 2016 and 31 March 2017 for England