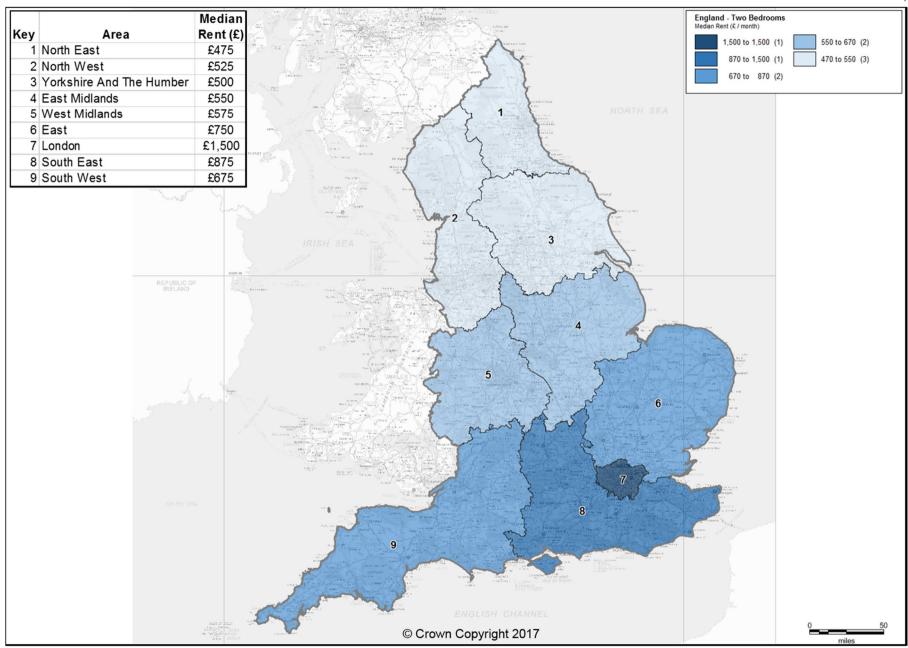

# Private Rental Market Statistics, 'Two Bedrooms' monthly rents recorded between 1 April 2016 and 31 March 2017 for England