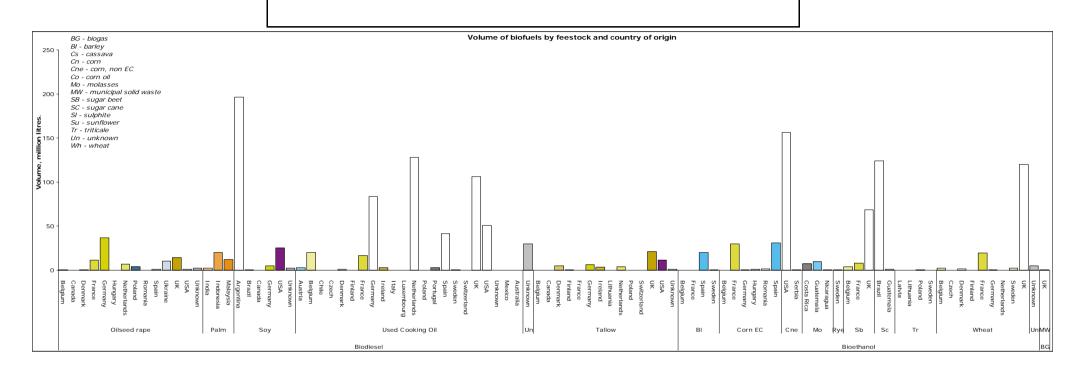

The feedstock is known for 98% of fuel supplied. Both the feedstock and country of origin are known for 97%.

The largest proportion of biofuel came from the feedstock, used cooking oil (459m litres, 30% of total biofuel supplied). The most widely reported feedstock for a single country for biodiesel was soy from Argentina (196m litres, 22% of biodiesel supplied). The most widely reported feedstock for a single country for bioethanol was US Corn (156m litres, 25% of bioethanol). This overtook sugarcane from Brazil (124m litres, 20% of bioethanol supplied).

## Volume by feedstock and country

Verified data for the obligation years 1, 2 and 3 (2008/09, 2009/10 and 2010/11).