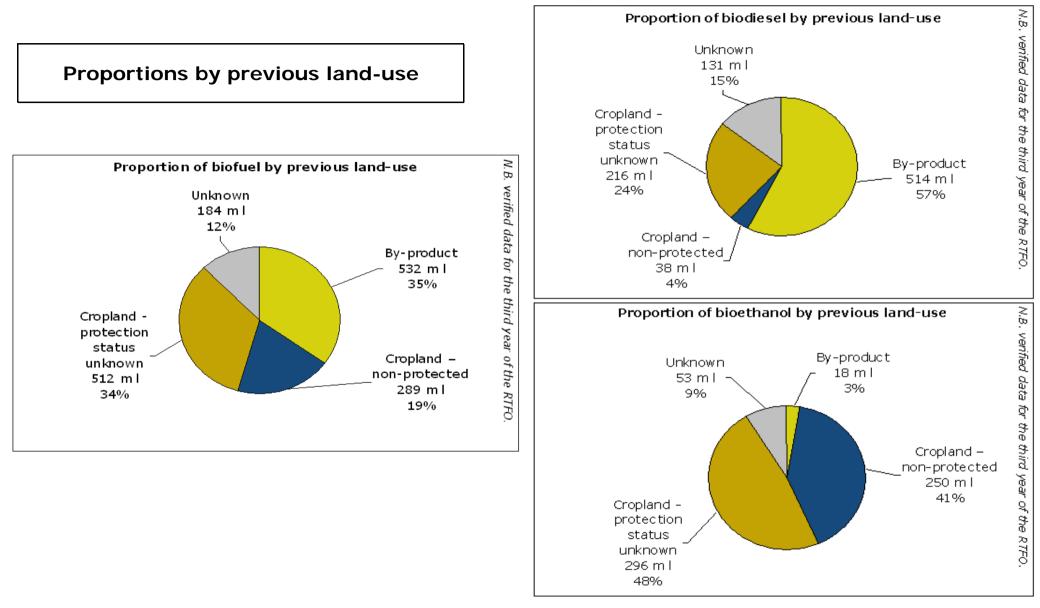

## Volume by feedstock and country

Verified data for the obligation years 1, 2 and 3 (2008/09, 2009/10 and 2010/11).