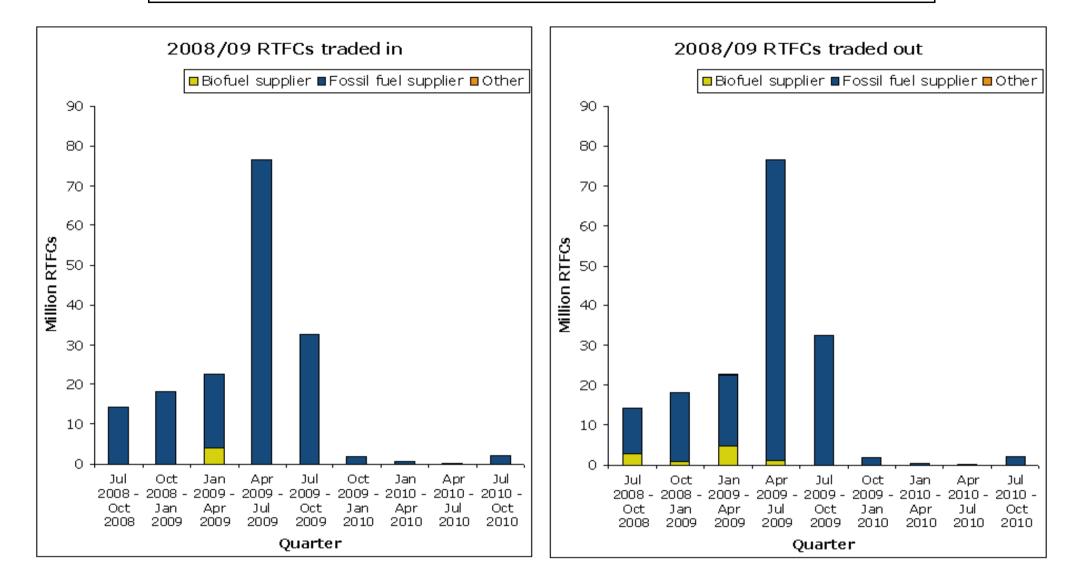

3. Obligated suppliers meet their volume obligation by surrendering the appropriate number of RTFCs to the RTFO Administrator and/or by paying into a buy-out fund. RTFCs are obtained by supplying their own biofuels or by purchasing RTFCs from other biofuel suppliers. A quarter of a company's obligation can be met by surplus RTFCs from the previous obligation year.