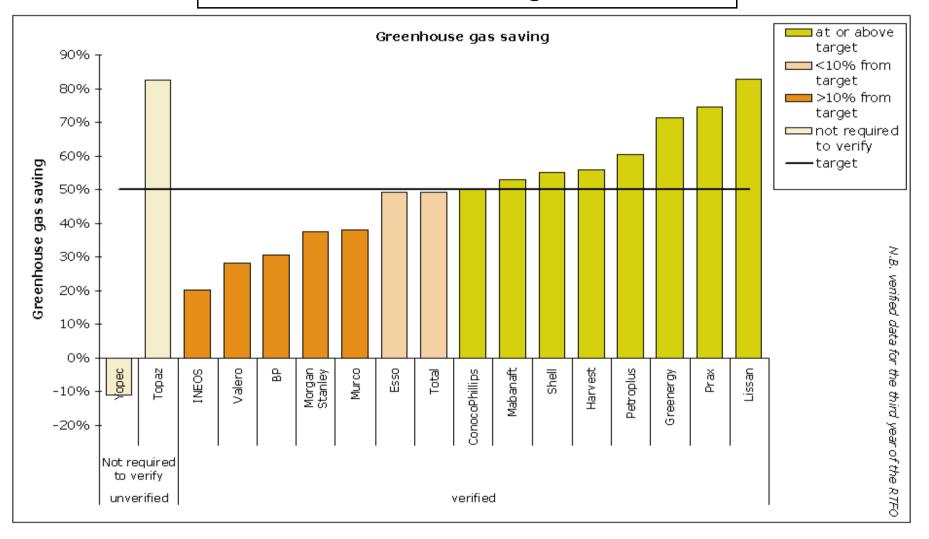

Greenhouse gas savings of 57% were achieved against a Government target<sup>6</sup> of 50%. This figure may not include all emissions from direct land use change and excludes the emissions from indirect land-use changes considered in the 'Gallagher Review'.

## Obligated company performance against the RTFO's targets

The above graph shows verified data for the third year of the RTFO.

In the graph above, 'other' includes Australia, Austria, Canada, Chile, Costa Rica, Czech Republic, Denmark, Finland, Guatemala, Hungary, India, Ireland, Italy, Latvia, Lithuania, Luxembourg, Mexico, Nicaragua, Poland, Portugal, Romania, Serbia, Sweden, Switzerland and Ukraine.