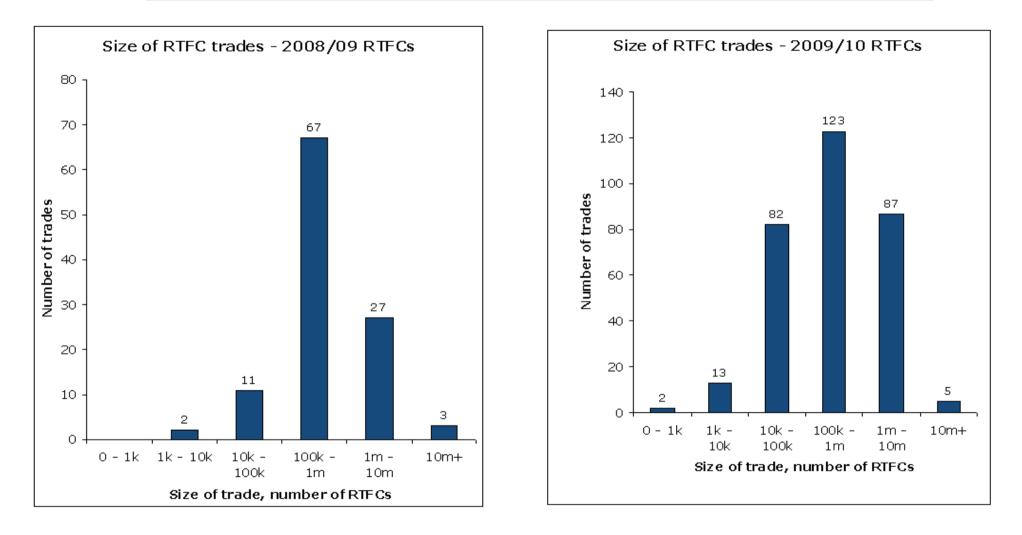

3. Obligated suppliers meet their volume obligation by surrendering the appropriate number of RTFCs to the RTFO Administrator and/or by paying into a buy-out fund. RTFCs are obtained by supplying their own biofuels or by purchasing RTFCs from other biofuel suppliers. A quarter of a company's obligation can be met by surplus RTFCs from the previous obligation year.