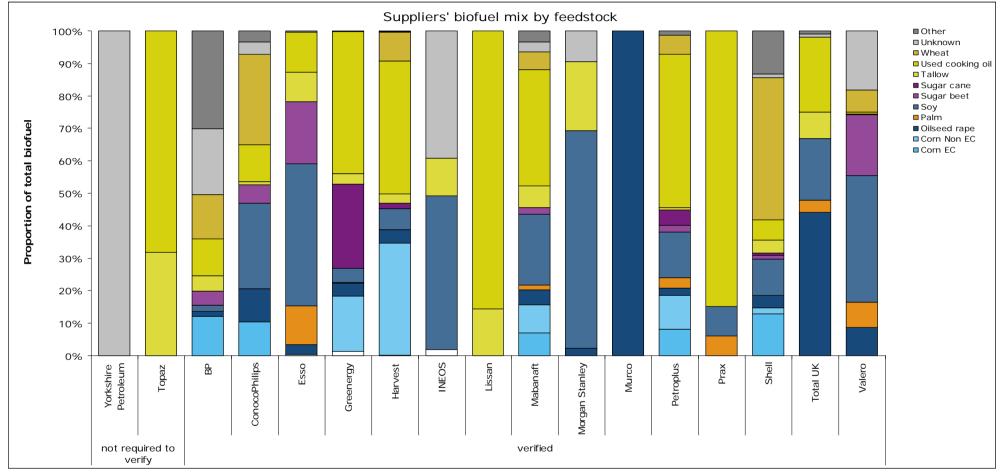

The feedstock is known for 98% of fuel supplied. Both the feedstock and country of origin are known for 97%.

The largest proportion of biofuel came from the feedstock, used cooking oil (459m litres, 30% of total biofuel supplied). The most widely reported feedstock for a single country for biodiesel was soy from Argentina (196m litres, 22% of biodiesel supplied). The most widely reported feedstock for a single country for bioethanol was US Corn (156m litres, 25% of bioethanol). This overtook sugarcane from Brazil (124m litres, 20% of bioethanol supplied).

# Obligated company performance against the RTFO's targets

The above graph shows verified data for the third year of the RTFO. In the graph above, 'other' includes barley, molasses, municipal organic waste, rye and triticale