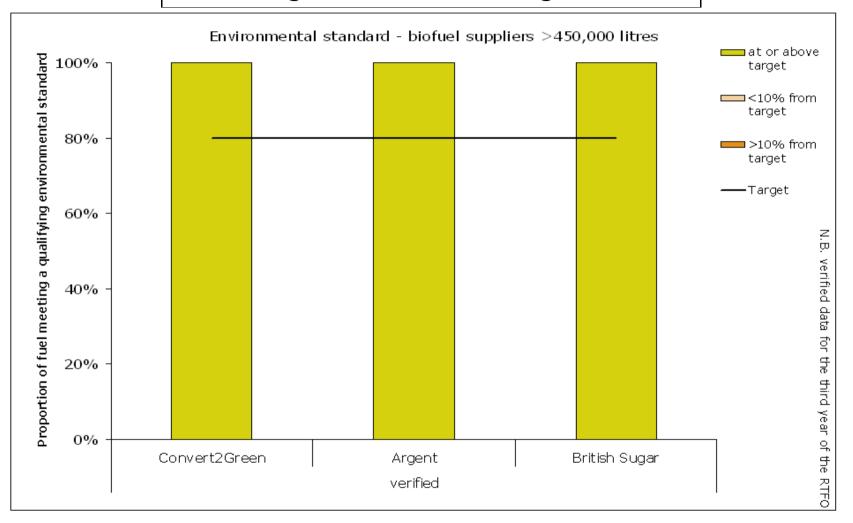

## Obligated company performance against the RTFO's targets

The above graph shows verified data for the third year of the RTFO.

In the graph above, 'other' includes Australia, Austria, Canada, Chile, Costa Rica, Czech Republic, Denmark, Finland, Guatemala, Hungary, India, Ireland, Italy, Latvia, Lithuania, Luxembourg, Mexico, Nicaragua, Poland, Portugal, Romania, Serbia, Sweden, Switzerland and Ukraine.

Over the period,  $53\%^4$  of biofuels met an environmental standard, compared to a target of  $80\%^5$ .

The majority of feedstock has been imported; 22% of the biofuel was reported as coming from UK feedstocks. 84% of the fuel reported as coming from UK feedstocks met environmental sustainability standards.

5. 80% of feedstocks should meet environmental sustainability standards in the year 2010/11. The ability of suppliers to source certifiably sustainable fuels is currently limited by the lack of operational sustainability standards for several feedstock/country combinations. Certified sustainable feedstock is expected to become increasingly available over time, as feedstock standards develop in response to the demand created by the RTFO and growing concern about the sustainability of agricultural commodities more widely. Suppliers can arrange their own audits against the RTFO Meta-Standard. There is more than enough RSPO certified palm oil to meet the entire UK demand for palm oil biodiesel feedstock.