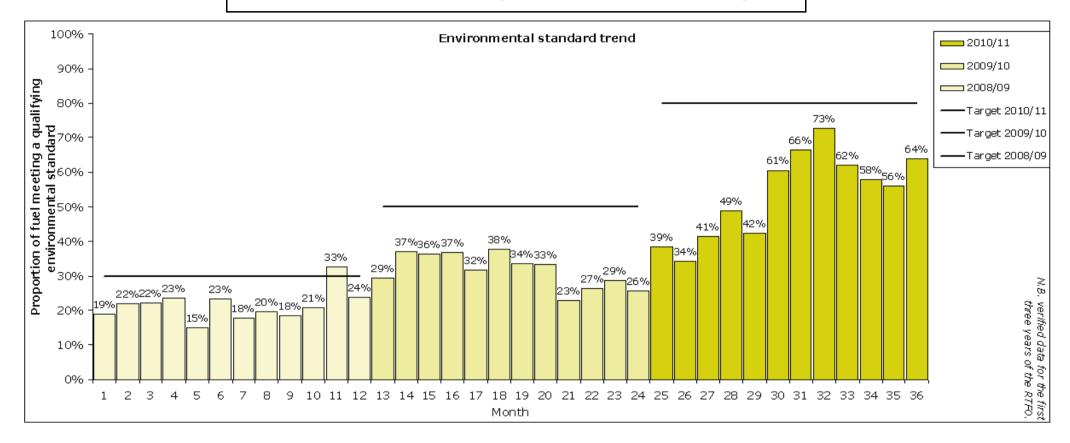

Over the period,  $53\%^4$  of biofuels met an environmental standard, compared to a target of  $80\%^5$ .

The majority of feedstock has been imported; 22% of the biofuel was reported as coming from UK feedstocks. 84% of the fuel reported as coming from UK feedstocks met environmental sustainability standards.

5. 80% of feedstocks should meet environmental sustainability standards in the year 2010/11. The ability of suppliers to source certifiably sustainable fuels is currently limited by the lack of operational sustainability standards for several feedstock/country combinations. Certified sustainable feedstock is expected to become increasingly available over time, as feedstock standards develop in response to the demand created by the RTFO and growing concern about the sustainability of agricultural commodities more widely. Suppliers can arrange their own audits against the RTFO Meta-Standard. There is more than enough RSPO certified palm oil to meet the entire UK demand for palm oil biodiesel feedstock.

#### Table 1: Performance of the RTFO against the three carbon and sustainability targets set by the Government in 2007.

| Annual Supplier Target                                              | 2010/11 OL | ligation period | 2009/10 Obli | gation period | 2008/09 Obl | igation period |
|---------------------------------------------------------------------|------------|-----------------|--------------|---------------|-------------|----------------|
|                                                                     | Target     | Actual          | Target       | Actual        | Target      | Actual         |
| Percentage of feedstock meeting a Qualifying Environmental Standard | 80%        | 53%             | 50%          | 31%           | 30%         | 20%            |
| Annual GHG saving of fuel supplied                                  | 50%        | 57%             | 45%          | 51%           | 40%         | 46%            |
| Data reporting of renewable fuel characteristics                    | 90%        | 84%             | 70%          | 72%           | 50%         | 64%            |