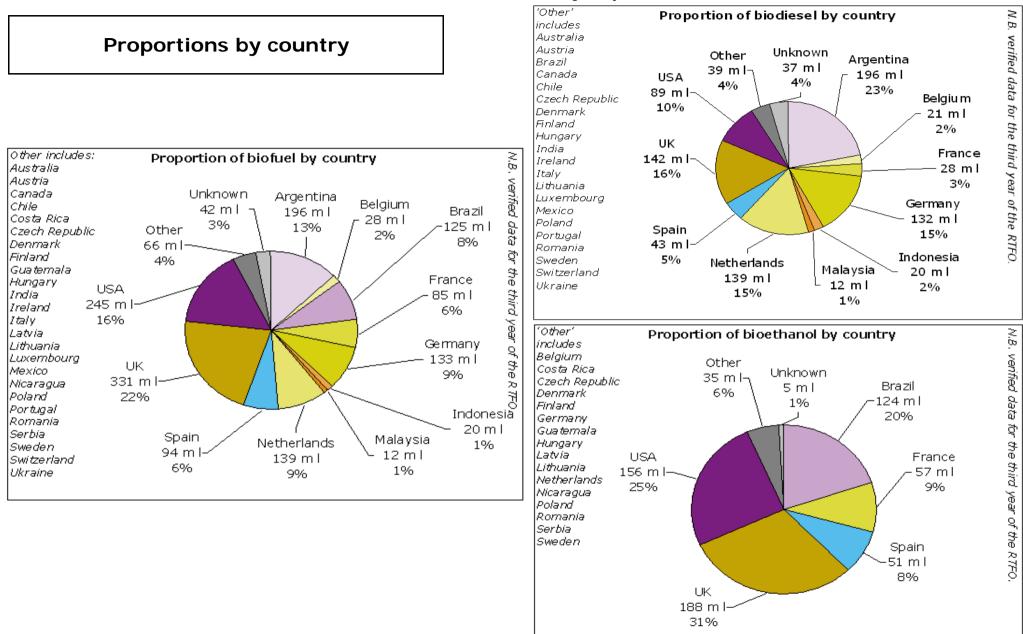

Over the period,  $53\%^4$  of biofuels met an environmental standard, compared to a target of  $80\%^5$ .

The majority of feedstock has been imported; 22% of the biofuel was reported as coming from UK feedstocks. 84% of the fuel reported as coming from UK feedstocks met environmental sustainability standards.

## Volume by feedstock and country

Verified data for the obligation years 1, 2 and 3 (2008/09, 2009/10 and 2010/11).

## Obligated company performance against the RTFO's targets

The above graph shows verified data for the third year of the RTFO.

In the graph above, 'other' includes Australia, Austria, Canada, Chile, Costa Rica, Czech Republic, Denmark, Finland, Guatemala, Hungary, India, Ireland, Italy, Latvia, Lithuania, Luxembourg, Mexico, Nicaragua, Poland, Portugal, Romania, Serbia, Sweden, Switzerland and Ukraine.