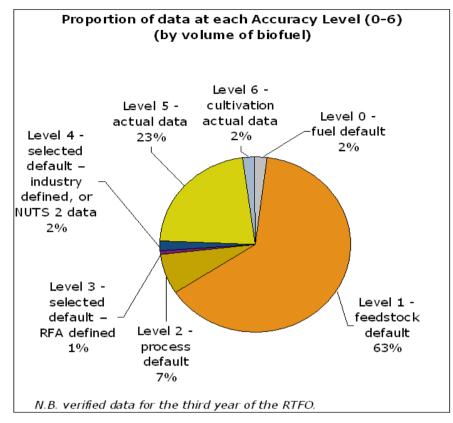

This year all suppliers who were required to have their C&S data verified did so. 99.74% of all the fuel reported has been independently verified.<sup>7</sup>

#### Table 3: Carbon and sustainability data of biofuels by fuel type.

|           |            |               |                      |           | Prop       | ortion meeting an | environmental stand | lard          |      | Proportion meeting | g a social standard | 1             | Carbon     | Greenhouse  | Accuracy |
|-----------|------------|---------------|----------------------|-----------|------------|-------------------|---------------------|---------------|------|--------------------|---------------------|---------------|------------|-------------|----------|
|           |            | Volume,       | Volume, million I or |           | Qualifying |                   |                     |               |      | Qualifying         |                     |               | intensity, | gas saving, | level,   |
|           |            | l or kg       | million kg           | Volume, % | RTFO       | Standards         | Other standards     | None/ unknown | RTFO | Standards          | Other standards     | None/ unknown | g(CO₂e)/MJ | %           | (0-6)    |
|           | Biodiesel  | 899,148,471   | 899.1                | 59%       | 0%         | 58%               | 0%                  | 41%           | 0%   | 58%                | 1%                  | 41%           | 34         | 60%         | , 1.6    |
|           | Bioethanol | 617,879,884   | 617.9                | 41%       | 17%        | 26%               | 0%                  | 56%           | 14%  | 7%                 | 23%                 | 56%           | 39         | 54%         | 2.9      |
| Fuel type | Biogas     | 428,207       | 0.4                  | 0%        | 0%         | 100%              | 0%                  | 0%            | 0%   | 100%               | 0%                  | 0%            | 27         | 68%         | 5.0      |
|           | Total      | 1,517,456,562 | 1,517.5              | 100%      |            |                   |                     |               |      |                    |                     |               |            |             |          |
|           | Mean       |               |                      |           | 7%         | 45%               | 0%                  | 47%           | 6%   | 37%                | 10%                 | 47%           | 36         | 57%         | 2.1      |