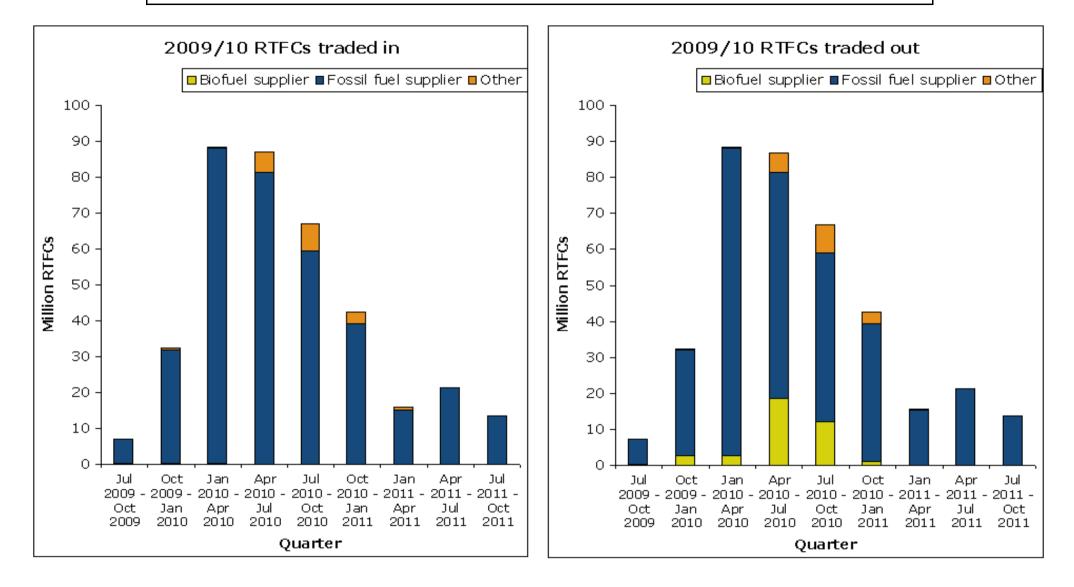

3. Obligated suppliers meet their volume obligation by surrendering the appropriate number of RTFCs to the RTFO Administrator and/or by paying into a buy-out fund. RTFCs are obtained by supplying their own biofuels or by purchasing RTFCs from other biofuel suppliers. A quarter of a company's obligation can be met by surplus RTFCs from the previous obligation year.