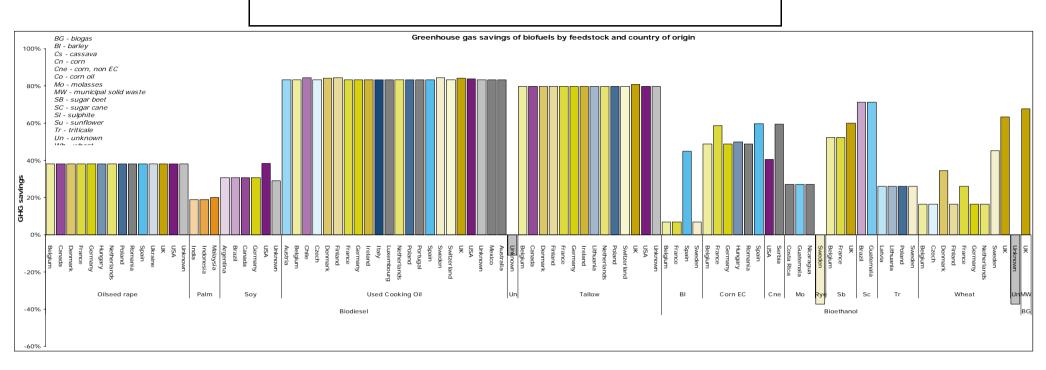

Greenhouse gas savings of 57% were achieved against a Government target<sup>6</sup> of 50%. This figure may not include all emissions from direct land use change and excludes the emissions from indirect land-use changes considered in the 'Gallagher Review'.

## Volumes and proportions by fuel type

Verified data for the 2010/11 obligation year

As there was no carbon default for rye, the conservative default for unknown feedstock has been reported. Consequently, negative GHG savings have been reported for this feedstock which may not represent the actual GHG savings.