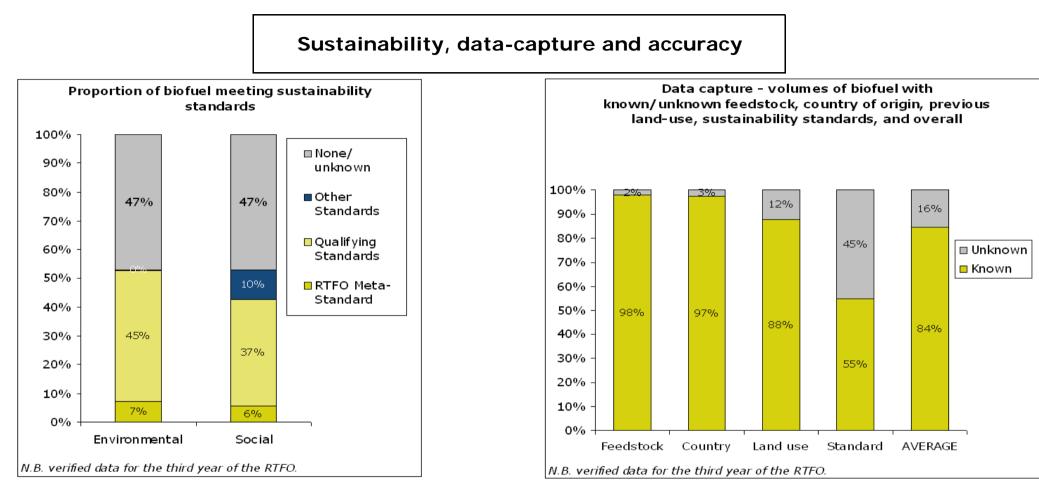

Over the period,  $53\%^4$  of biofuels met an environmental standard, compared to a target of  $80\%^5$ .

The majority of feedstock has been imported; 22% of the biofuel was reported as coming from UK feedstocks. 84% of the fuel reported as coming from UK feedstocks met environmental sustainability standards.

5. 80% of feedstocks should meet environmental sustainability standards in the year 2010/11. The ability of suppliers to source certifiably sustainable fuels is currently limited by the lack of operational sustainability standards for several feedstock/country combinations. Certified sustainable feedstock is expected to become increasingly available over time, as feedstock standards develop in response to the demand created by the RTFO and growing concern about the sustainability of agricultural commodities more widely. Suppliers can arrange their own audits against the RTFO Meta-Standard. There is more than enough RSPO certified palm oil to meet the entire UK demand for palm oil biodiesel feedstock.

#### Table 3: Carbon and sustainability data of biofuels by fuel type.

|           |            |               |                      |           | Prop       | ortion meeting an | environmental stand | lard          |      | Proportion meeting | g a social standard | 1             | Carbon     | Greenhouse  | Accuracy |
|-----------|------------|---------------|----------------------|-----------|------------|-------------------|---------------------|---------------|------|--------------------|---------------------|---------------|------------|-------------|----------|
|           |            | Volume,       | Volume, million I or |           | Qualifying |                   |                     |               |      | Qualifying         |                     |               | intensity, | gas saving, | level,   |
|           |            | l or kg       | million kg           | Volume, % | RTFO       | Standards         | Other standards     | None/ unknown | RTFO | Standards          | Other standards     | None/ unknown | g(CO₂e)/MJ | %           | (0-6)    |
|           | Biodiesel  | 899,148,471   | 899.1                | 59%       | 0%         | 58%               | 0%                  | 41%           | 0%   | 58%                | 1%                  | 41%           | 34         | 60%         | , 1.6    |
|           | Bioethanol | 617,879,884   | 617.9                | 41%       | 17%        | 26%               | 0%                  | 56%           | 14%  | 7%                 | 23%                 | 56%           | 39         | 54%         | 2.9      |
| Fuel type | Biogas     | 428,207       | 0.4                  | 0%        | 0%         | 100%              | 0%                  | 0%            | 0%   | 100%               | 0%                  | 0%            | 27         | 68%         | 5.0      |
|           | Total      | 1,517,456,562 | 1,517.5              | 100%      |            |                   |                     |               |      |                    |                     |               |            |             |          |
|           | Mean       |               |                      |           | 7%         | 45%               | 0%                  | 47%           | 6%   | 37%                | 10%                 | 47%           | 36         | 57%         | 2.1      |