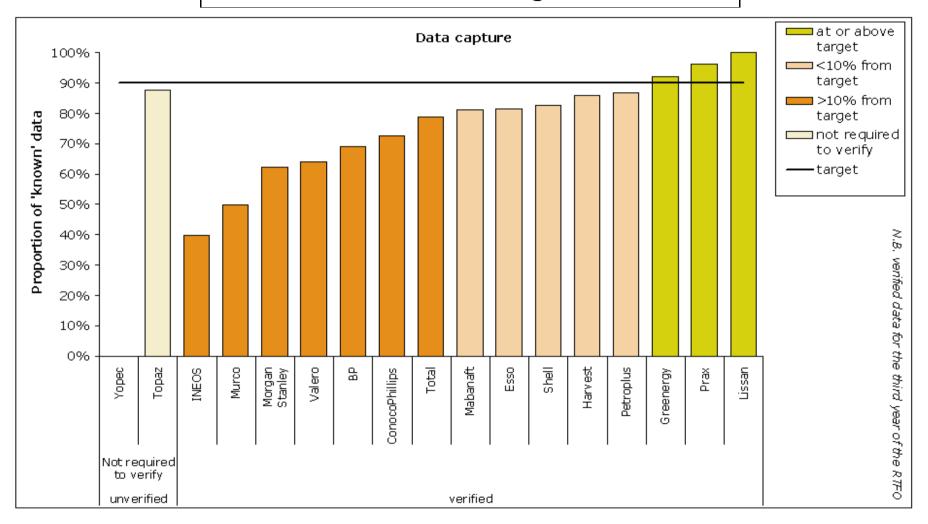

## Obligated company performance against the RTFO's targets

The above graph shows verified data for the third year of the RTFO.

In the graph above, 'other' includes Australia, Austria, Canada, Chile, Costa Rica, Czech Republic, Denmark, Finland, Guatemala, Hungary, India, Ireland, Italy, Latvia, Lithuania, Luxembourg, Mexico, Nicaragua, Poland, Portugal, Romania, Serbia, Sweden, Switzerland and Ukraine.

This year all suppliers who were required to have their C&S data verified did so. 99.74% of all the fuel reported has been independently verified.<sup>7</sup>