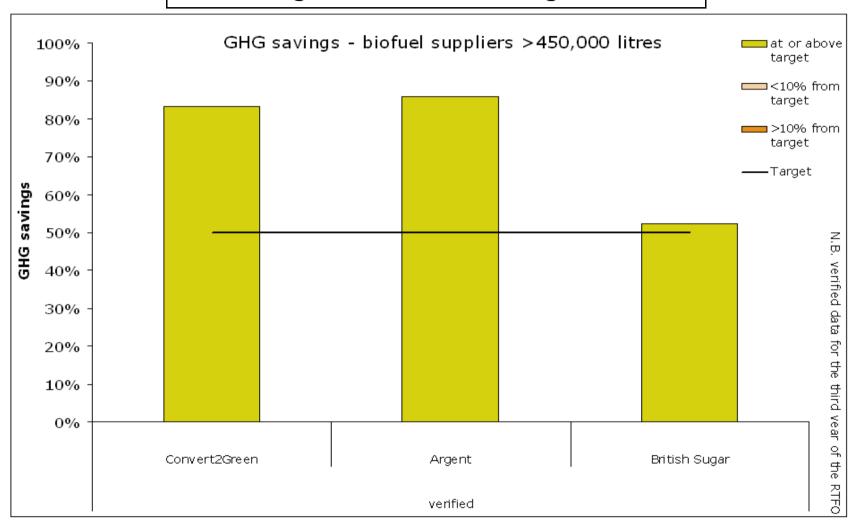

## Obligated company performance against the RTFO's targets

The above graph shows verified data for the third year of the RTFO.

In the graph above, 'other' includes Australia, Austria, Canada, Chile, Costa Rica, Czech Republic, Denmark, Finland, Guatemala, Hungary, India, Ireland, Italy, Latvia, Lithuania, Luxembourg, Mexico, Nicaragua, Poland, Portugal, Romania, Serbia, Sweden, Switzerland and Ukraine.

Greenhouse gas savings of 57% were achieved against a Government target<sup>6</sup> of 50%. This figure may not include all emissions from direct land use change and excludes the emissions from indirect land-use changes considered in the 'Gallagher Review'.