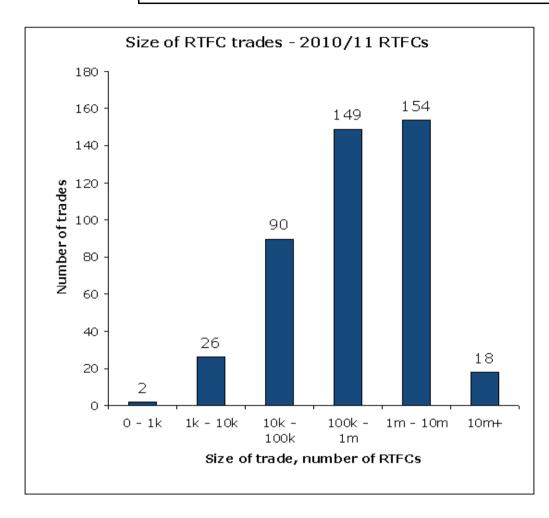

3. Obligated suppliers meet their volume obligation by surrendering the appropriate number of RTFCs to the RTFO Administrator and/or by paying into a buy-out fund. RTFCs are obtained by supplying their own biofuels or by purchasing RTFCs from other biofuel suppliers. A quarter of a company's obligation can be met by surplus RTFCs from the previous obligation year.