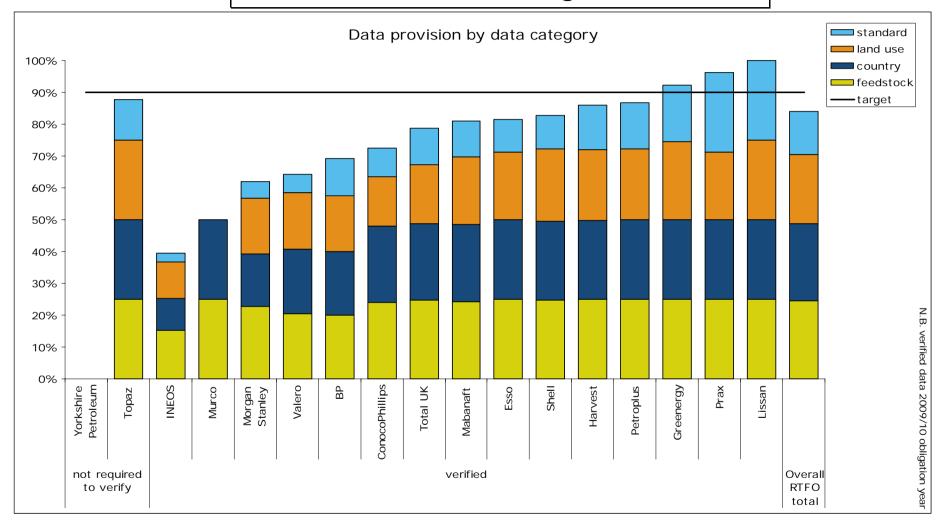

## Obligated company performance against the RTFO's targets

The above graph shows verified data for the third year of the RTFO.

In the graph above, 'other' includes Australia, Austria, Canada, Chile, Costa Rica, Czech Republic, Denmark, Finland, Guatemala, Hungary, India, Ireland, Italy, Latvia, Lithuania, Luxembourg, Mexico, Nicaragua, Poland, Portugal, Romania, Serbia, Sweden, Switzerland and Ukraine.

# Obligated company performance against the RTFO's targets

The above graph shows verified data for the third year of the RTFO. In the graph above, 'other' includes barley, molasses, municipal organic waste, rye and triticale