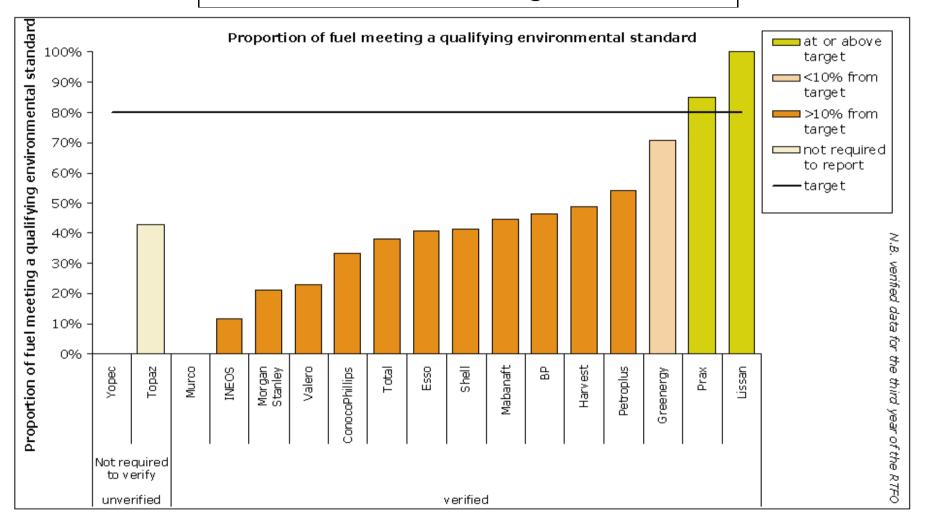

Over the period,  $53\%^4$  of biofuels met an environmental standard, compared to a target of  $80\%^5$ .

The majority of feedstock has been imported; 22% of the biofuel was reported as coming from UK feedstocks. 84% of the fuel reported as coming from UK feedstocks met environmental sustainability standards.

## Obligated company performance against the RTFO's targets

The above graph shows verified data for the third year of the RTFO.

In the graph above, 'other' includes Australia, Austria, Canada, Chile, Costa Rica, Czech Republic, Denmark, Finland, Guatemala, Hungary, India, Ireland, Italy, Latvia, Lithuania, Luxembourg, Mexico, Nicaragua, Poland, Portugal, Romania, Serbia, Sweden, Switzerland and Ukraine.