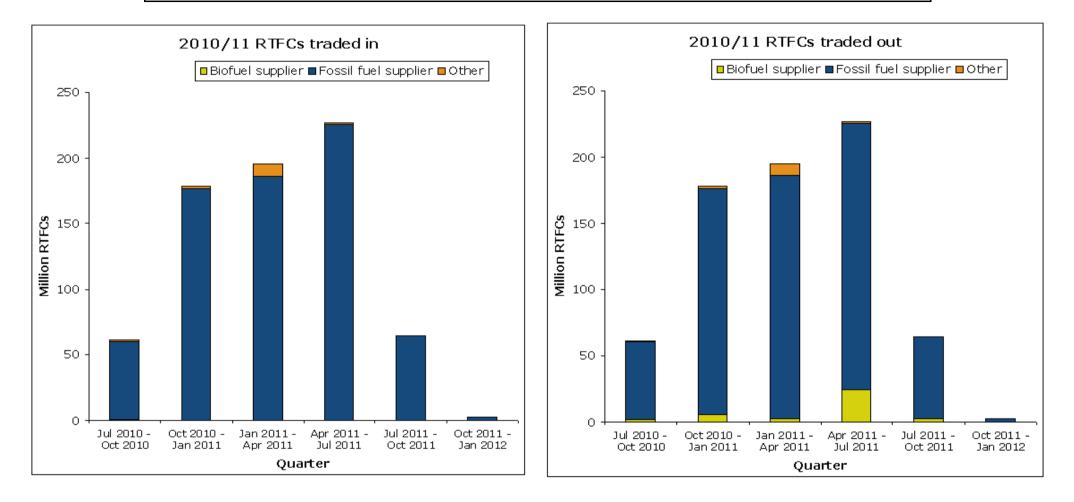

3. Obligated suppliers meet their volume obligation by surrendering the appropriate number of RTFCs to the RTFO Administrator and/or by paying into a buy-out fund. RTFCs are obtained by supplying their own biofuels or by purchasing RTFCs from other biofuel suppliers. A quarter of a company's obligation can be met by surplus RTFCs from the previous obligation year.