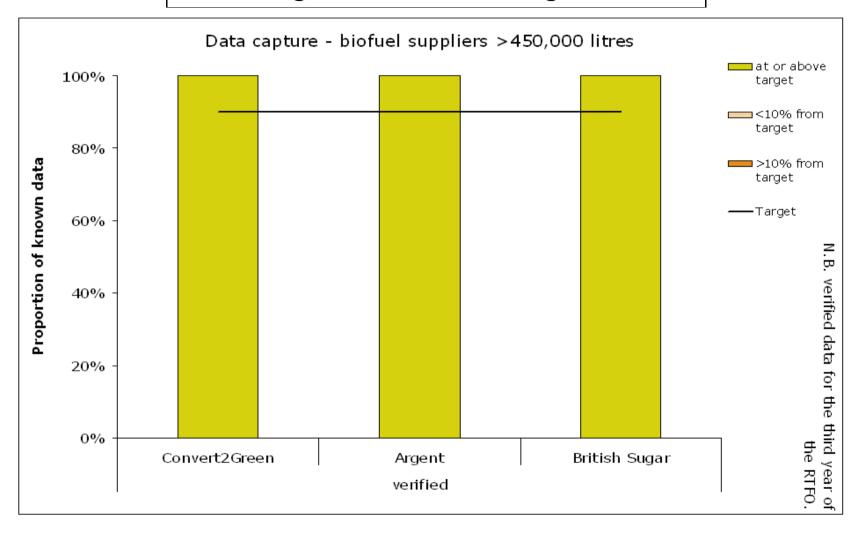

## Obligated company performance against the RTFO's targets

The above graph shows verified data for the third year of the RTFO.

In the graph above, 'other' includes Australia, Austria, Canada, Chile, Costa Rica, Czech Republic, Denmark, Finland, Guatemala, Hungary, India, Ireland, Italy, Latvia, Lithuania, Luxembourg, Mexico, Nicaragua, Poland, Portugal, Romania, Serbia, Sweden, Switzerland and Ukraine.

This year all suppliers who were required to have their C&S data verified did so. 99.74% of all the fuel reported has been independently verified.<sup>7</sup>