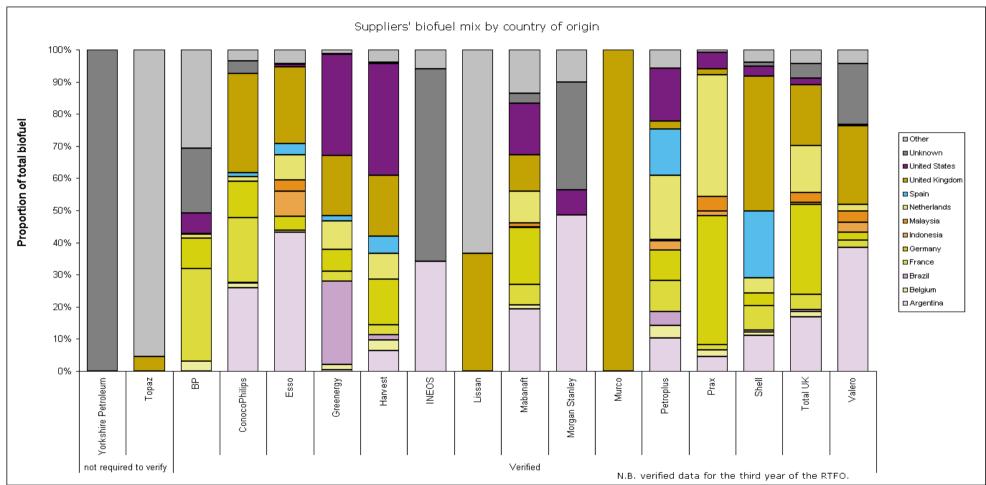

The feedstock is known for 98% of fuel supplied. Both the feedstock and country of origin are known for 97%.

The largest proportion of biofuel came from the feedstock, used cooking oil (459m litres, 30% of total biofuel supplied). The most widely reported feedstock for a single country for biodiesel was soy from Argentina (196m litres, 22% of biodiesel supplied). The most widely reported feedstock for a single country for bioethanol was US Corn (156m litres, 25% of bioethanol). This overtook sugarcane from Brazil (124m litres, 20% of bioethanol supplied).

## Obligated company performance against the RTFO's targets

The above graph shows verified data for the third year of the RTFO.

In the graph above, 'other' includes Australia, Austria, Canada, Chile, Costa Rica, Czech Republic, Denmark, Finland, Guatemala, Hungary, India, Ireland, Italy, Latvia, Lithuania, Luxembourg, Mexico, Nicaragua, Poland, Portugal, Romania, Serbia, Sweden, Switzerland and Ukraine.