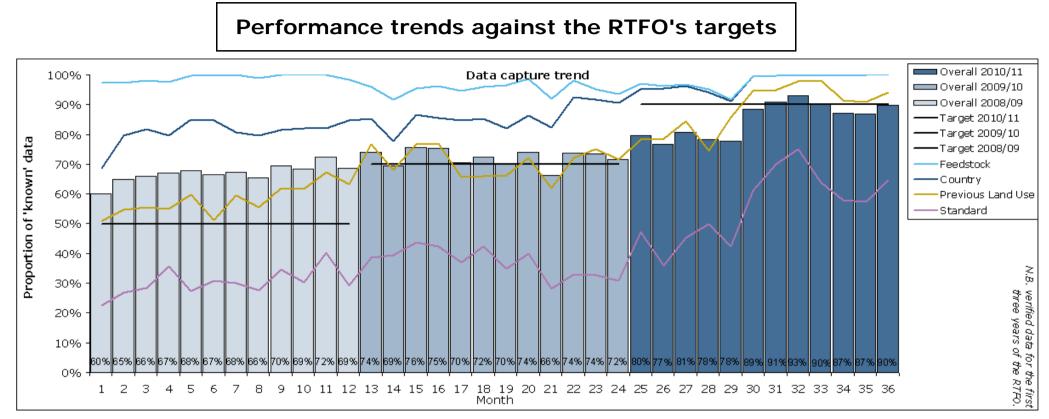

This year all suppliers who were required to have their C&S data verified did so. 99.74% of all the fuel reported has been independently verified.<sup>7</sup>

## Performance trends against the RTFO's targets

Verified data for the obligation years 1, 2 and 3 (2008/09, 2009/10 and 2010/11).

All data for the first 36 months of the RTFO is verified.

Fuel suppliers were encouraged to revise their data where they were able to provide more accurate information later in the year - for instance, adding information if they found out the previous land use of a biofuel plantation, or removing information if they had reason to believe that a sustainability standard might have been incorrectly reported. These data may not therefore correspond exactly to the data in previous RTFO reports. All data from suppliers supplying over 450,000 litres were subject to final verification at the end of the year.

#### Table 1: Performance of the RTFO against the three carbon and sustainability targets set by the Government in 2007.

| Annual Supplier Target                                              | 2010/11 OL | ligation period | 2009/10 Obli | gation period | 2008/09 Obl | igation period |
|---------------------------------------------------------------------|------------|-----------------|--------------|---------------|-------------|----------------|
|                                                                     | Target     | Actual          | Target       | Actual        | Target      | Actual         |
| Percentage of feedstock meeting a Qualifying Environmental Standard | 80%        | 53%             | 50%          | 31%           | 30%         | 20%            |
| Annual GHG saving of fuel supplied                                  | 50%        | 57%             | 45%          | 51%           | 40%         | 46%            |
| Data reporting of renewable fuel characteristics                    | 90%        | 84%             | 70%          | 72%           | 50%         | 64%            |