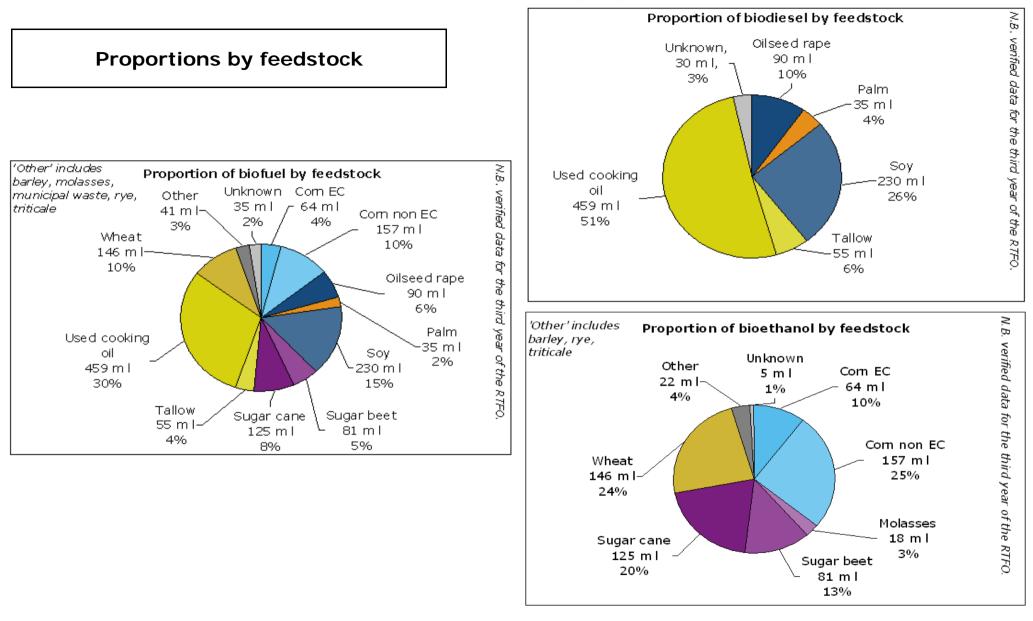

The feedstock is known for 98% of fuel supplied. Both the feedstock and country of origin are known for 97%.

The largest proportion of biofuel came from the feedstock, used cooking oil (459m litres, 30% of total biofuel supplied). The most widely reported feedstock for a single country for biodiesel was soy from Argentina (196m litres, 22% of biodiesel supplied). The most widely reported feedstock for a single country for bioethanol was US Corn (156m litres, 25% of bioethanol). This overtook sugarcane from Brazil (124m litres, 20% of bioethanol supplied).

## Volume by feedstock and country

Verified data for the obligation years 1, 2 and 3 (2008/09, 2009/10 and 2010/11).