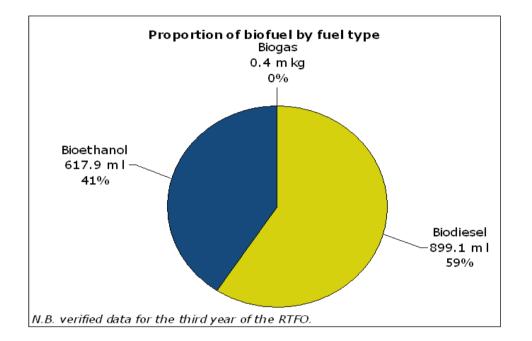

In the twelve months of the 2010/11 obligation period, 1,517 million litres of biofuel have been supplied, which is approximately 3.27% of total road transport fuel reported to the RTFO Administrator against an annual target of 3.5%<sup>3</sup>. More biodiesel (59%) has been supplied than bioethanol (41%). There has also been a small volume of biogas declared to us.

#### Table 2: Volume of biofuels supplied for road transport under the RTFO.

|           |               | Volume (millions I) or |                  |                     | Biofuels as a proportion of total |
|-----------|---------------|------------------------|------------------|---------------------|-----------------------------------|
|           | Biofuel type  | mass (millions kg)*    | Fossil fuel type | Volume million I ** | road transport fuels supplied     |
|           | Biodiesel     | 899.1                  | Diesel           | 24,958              |                                   |
|           | Bioethanol    | 617.9                  | Petrol           | 19,876              | 3.02%                             |
| Fuel type | Biogas        | 0.4                    |                  |                     |                                   |
|           | Total         | 1,517.5                |                  | 44834               | 3.27%                             |
|           | Annual target |                        |                  |                     | 3.50%                             |