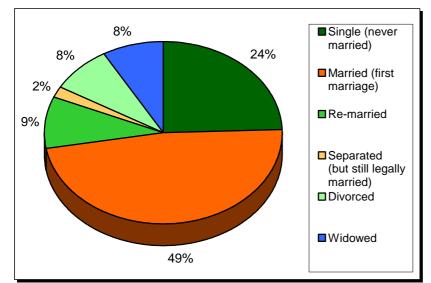

#### **Marital Status**

The 'Marital Status' table (UV07) classifies all people (i.e. from babies upwards) according to their marital status. To create the following table *it has been assumed* that all people aged under 16 would be in the "single – never married" category. All people under 16 years of age have been deducted from the original "single – never married" figures on the marital status to estimated figures on the marital status of people aged 16 or over.

Estimated number of people in the Authority and Government Office Region aged 16 or over, by marital status

|                   | Single    | Married (first | Re-married | Separated          | Divorced | Widowed |
|-------------------|-----------|----------------|------------|--------------------|----------|---------|
|                   | (never    | marriage)      |            | (but still legally | 2        |         |
|                   | married)  |                |            | married)           |          |         |
| Wakefield         | ,         |                |            | · · · ·            |          |         |
| Urban             | 52,517    | 86,660         | 16,931     | 4,498              | 19,263   | 17,568  |
| Rural             | 12,907    | 25,334         | 4,825      | 1,043              | 4,455    | 4,358   |
| Less Sparse       | 12,907    | 25,334         | 4,825      | 1,043              | 4,455    | 4,358   |
| Town              | 9,390     | 17,955         | 3,307      | 768                | 3,292    | 3,152   |
| Village           | 2,313     | 5,197          | 1,076      | 189                | 802      | 895     |
| Dispersed         | 1,204     | 2,182          | 442        | 86                 | 361      | 311     |
| Sparse            | -         | -              | -          | -                  | -        | -       |
| Town              | -         | -              | -          | -                  | -        | -       |
| Village           | -         | -              | -          | -                  | -        | -       |
| Dispersed         | -         | -              | -          | -                  | -        | -       |
| Total             | 65,424    | 111,994        | 21,756     | 5,541              | 23,718   | 21,926  |
| Yorkshire and The | e Humber  |                |            |                    |          |         |
| Urban             | 945,890   | 1,335,462      | 235,228    | 74,195             | 276,508  | 278,953 |
| Rural             | 182,681   | 402,571        | 75,937     | 15,486             | 60,800   | 65,269  |
| Total             | 1,128,571 | 1,738,033      | 311,165    | 89,681             | 337,308  | 344,222 |

#### Estimated proportions of people aged 16 or over in rural parts of the Authority, by marital status.

Source tables from the Census: UV04 Age and UV07 Marital Status