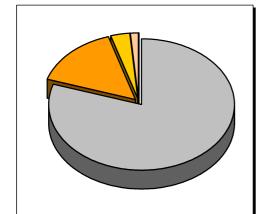

# Proportion of children under 5 split by the urban rural definition, for the Authority and the Government Office Region

Authority: Wakefield Number of under 5's: 18,100

Government Office Region: Yorkshire and The Humber Number of under 5's: 292,000

□Urban

- Less Sparse Rural Town
  Less Sparse Rural Village
  Less Sparse Rural Dispersed
  Sparse Rural Town
  Sparse Rural Village
- □ Sparse Rural Dispersed

Source table from the Census: UV04 Age