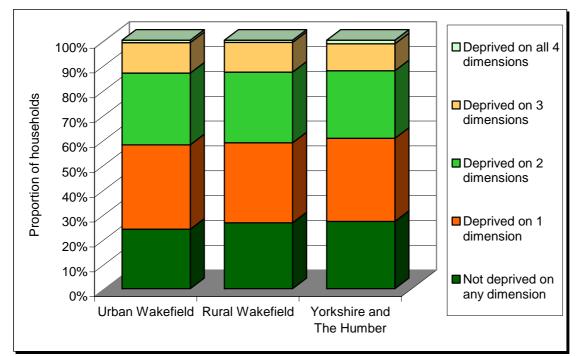

#### **Classification of household deprivation**

The classification of household deprivation on the Census is independent of the English Indices of Multiple Deprivation published by the Office of the Deputy Prime Minister. Four dimensions from the Census returns have been identified as giving an indication of household deprivation. Households are considered deprived if one or more of the following definitions applies to that household:

#### Classification of household deprivation (number of households)

|             |              |             | Wakefield   |             |             | Yorkshire and The<br>Humber |             |  |
|-------------|--------------|-------------|-------------|-------------|-------------|-----------------------------|-------------|--|
|             | Not deprived | Deprived on | Deprived on | Deprived on | Deprived on | Not deprived                | Deprived on |  |
|             | on any       | 1           | 2           | 3           | all 4       | on any                      | 1 or more   |  |
|             | dimension    | dimension   | dimensions  | dimensions  | dimensions  | dimension                   | dimensions  |  |
| Urban       | 25,174       | 35,590      | 30,349      | 12,809      | 1,071       | 422,815                     | 1,235,292   |  |
| Rural       | 7,212        | 8,756       | 7,739       | 3,252       | 240         | 136,673                     | 270,097     |  |
| Less Sparse | 7,212        | 8,756       | 7,739       | 3,252       | 240         | 125,219                     | 243,649     |  |
| Town        | 4,820        | 6,308       | 5,855       | 2,585       | 184         | 65,456                      | 143,035     |  |
| Village     | 1,613        | 1,735       | 1,400       | 490         | 38          | 42,779                      | 73,547      |  |
| Dispersed   | 779          | 713         | 484         | 177         | 18          | 16,984                      | 27,067      |  |
| Sparse      | -            | -           | -           | -           | -           | 11,454                      | 26,448      |  |
| Town        | -            | -           | -           | -           | -           | 4,093                       | 11,276      |  |
| Village     | -            | -           | -           | -           | -           | 5,738                       | 12,161      |  |
| Dispersed   | -            | -           | -           | -           | -           | 1,623                       | 3,011       |  |

#### Comparison of household deprivation in urban and rural parts of the Authority

Source table from the Census: UV67 Classification of household deprivation