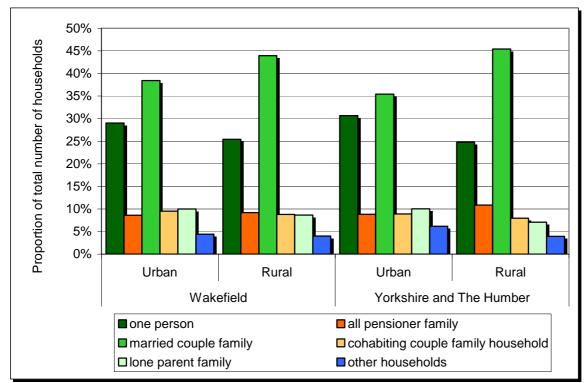

#### In Wakefield 20.6% of households are in

rural areas. 25.4% of rural households are single person households. 8.7% of rural households are lone parent family households.

#### Number of households, by composition of the household

|                                     | Urban   |        |        |           | Rural     |      |         |           | % rural |
|-------------------------------------|---------|--------|--------|-----------|-----------|------|---------|-----------|---------|
|                                     | Total   | Total  |        | Less spar | se        |      | Sparse  |           |         |
|                                     |         |        | Town   | Village   | Dispersed | Town | Village | Dispersed |         |
| Total number of households          | 105,138 | 27,211 | 19,734 | 5,288     | 2,189     | -    | -       | -         | 20.6    |
| One person household                | 30,519  | 6,920  | 5,117  | 1,306     | 497       | -    | -       | -         | 18.5    |
| pensioner                           | 15,443  | 3,765  | 2,815  | 730       | 220       | -    | -       | -         | 19.6    |
| other                               | 15,076  | 3,155  | 2,302  | 576       | 277       | -    | -       | -         | 17.3    |
| All pensioner family                | 9,057   | 2,505  | 1,704  | 591       | 210       | -    | -       | -         | 21.7    |
| Married couple family               | 40,393  | 11,953 | 8,522  | 2,387     | 1,044     | -    | -       | -         | 22.8    |
| no children                         | 14,928  | 4,498  | 3,008  | 1,055     | 435       | -    | -       | -         | 23.2    |
| with one dependent child            | 7,449   | 2,218  | 1,604  | 411       | 203       | -    | -       | -         | 22.9    |
| with two or more dependent children | 11,282  | 3,251  | 2,461  | 547       | 243       | -    | -       | -         | 22.4    |
| all children non-dependent          | 6,734   | 1,986  | 1,449  | 374       | 163       | -    | -       | -         | 22.8    |
| Cohabiting couple family            | 10,017  | 2,388  | 1,793  | 390       | 205       | -    | -       | -         | 19.3    |
| no children                         | 5,205   | 1,195  | 863    | 209       | 123       | -    | -       | -         | 18.7    |
| with one dependent child            | 2,265   | 548    | 414    | 85        | 49        | -    | -       | -         | 19.5    |
| two or more dependent children      | 2,114   | 558    | 450    | 75        | 33        | -    | -       | -         | 20.9    |
| all children non-dependent          | 433     | 87     | 66     | 21        | -         | -    | -       |           | 16.7    |
| Lone parent family                  | 10,524  | 2,357  | 1,851  | 377       | 129       | -    | -       | -         | 18.3    |
| with one dependent child            | 3,903   | 819    | 657    | 121       | 41        | -    | -       |           | 17.3    |
| with two or more dependant children | 3,359   | 725    | 581    | 108       | 36        | -    | -       |           | 17.8    |
| all children non-dependent          | 3,262   | 813    | 613    | 148       | 52        | -    | -       |           | 20.0    |
| Other households                    | 4,628   | 1,088  | 747    | 237       | 104       | -    | -       | -         | 19.0    |
| with one dependent child            | 942     | 269    | 202    | 45        | 22        | -    | -       |           | 22.2    |
| with two or more dependent children | 1,027   | 231    | 153    | 56        | 22        | -    | -       | -         | 18.4    |
| all student                         | 176     | 6      | 3      | 3         | -         | -    | -       |           | 3.3     |
| all pensioner                       | 333     | 93     | 66     | 18        | 9         | -    | -       | -         | 21.8    |
| other                               | 2,150   | 489    | 323    | 115       | 51        | -    | -       |           | 18.5    |

# Percentage of households by composition of household for the Authority and the Government Office Region.