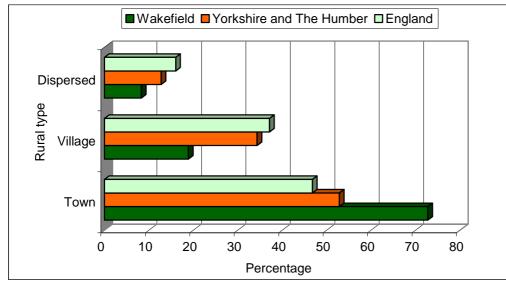

#### Population

In Wakefield 21.1% of people live in rural areas, compared with 20% in the Government Office Region. Within the rural areas all people live in less sparse areas

|                  |         | Wakefield |         | Yorks     | hire and The Hu | umber     |
|------------------|---------|-----------|---------|-----------|-----------------|-----------|
| _                | Male    | Female    | Total   | Male      | Female          | Total     |
| Urban            | 120,712 | 128,106   | 248,818 | 1,921,741 | 2,047,723       | 3,969,464 |
| Rural            | 32,498  | 33,856    | 66,354  | 490,203   | 505,166         | 995,369   |
| Less Sparse      | 32,498  | 33,856    | 66,354  | 446,866   | 459,522         | 906,388   |
| Town             | 23,650  | 24,563    | 48,213  | 242,672   | 257,852         | 500,524   |
| Village          | 6,141   | 6,488     | 12,629  | 147,355   | 146,029         | 293,384   |
| Dispersed        | 2,707   | 2,805     | 5,512   | 56,839    | 55,641          | 112,480   |
| Sparse           | -       | -         | -       | 43,337    | 45,644          | 88,981    |
| Town             | -       | -         | -       | 16,472    | 18,226          | 34,698    |
| Village          | -       | -         | -       | 21,068    | 21,577          | 42,645    |
| Dispersed        | -       | -         | -       | 5,797     | 5,841           | 11,638    |
| Total            | 153,210 | 161,962   | 315,172 | 2,411,944 | 2,552,889       | 4,964,833 |
| Percentage rural | 21.2    | 20.9      | 21.1    | 20.3      | 19.8            | 20.0      |

Source table from the Census: UV03 Gender

Proportion of the population of the Authority living in rural towns, villages and dispersed areas compared with the Government Office Region and England.

Source table from the Census: UV03 Gender