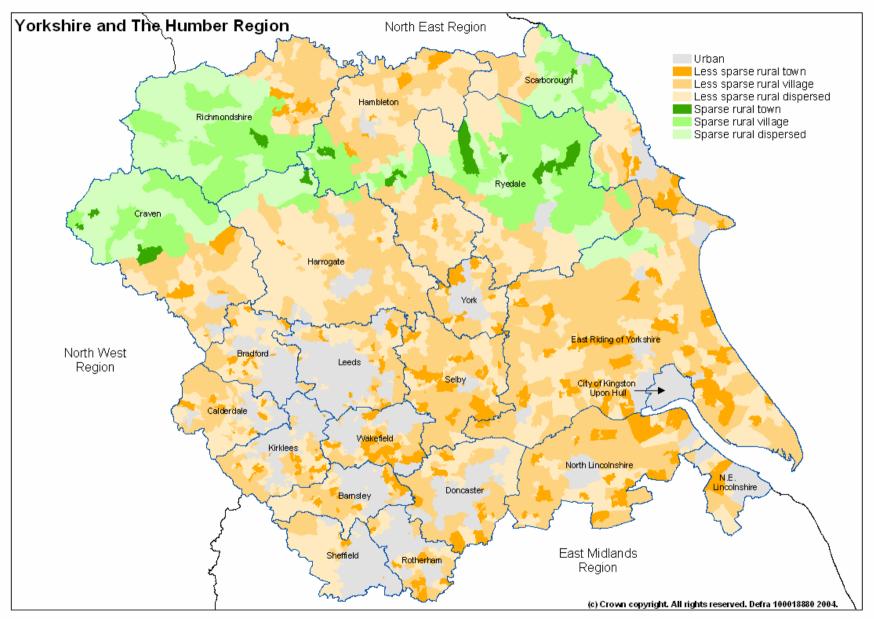

## Wakefield

Census 2001 and Access to Services Focus on Rural Areas

Wakefield is in the Yorkshire and The Humber Government Office Region

Map of the Government Office Region showing Authority boundaries and shaded by Output Area according to the urban / rural definition.