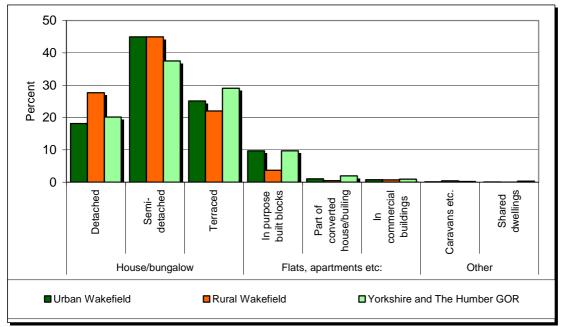

#### Accommodation and tenure

In rural Wakefield 94.6% of households live in houses or bungalows,

4.9% live in flats, apartments (and other similar properties) and 0.5% live in other types of accommodation such as shared dwellings, caravans, mobile or temporary structures. In urban Wakefield 88.2% of households live in houses or bungalows,

11.6% live in flats, apartments (and other similar properties) and 0.3% live in other types of accommodation such as shared dwellings, caravans, mobile or temporary structures.

Number of households in the Authority and Government Office Region by accommodation type

|                                        |         |        | Wakefield |          |           | Yorkshire | and The |  |
|----------------------------------------|---------|--------|-----------|----------|-----------|-----------|---------|--|
|                                        | Urban   |        | Rι        | ural     |           | Hum       | iber    |  |
|                                        | Total   | Total  | Towns     | Villages | Dispersed | Urban     | Rural   |  |
| In an unshared dwelling                | 108,241 | 28,159 | 20,458    | 5,474    | 2,227     | 1,726,036 | 427,242 |  |
| House or bungalow                      | 95,529  | 26,658 | 19,234    | 5,231    | 2,193     | 1,471,523 | 402,077 |  |
| Detatched                              | 19,634  | 7,791  | 4,838     | 2,204    | 749       | 265,349   | 170,782 |  |
| Semi-detatched                         | 48,697  | 12,661 | 9,803     | 1,997    | 861       | 664,909   | 144,684 |  |
| Terraced (including end-terrace)       | 27,198  | 6,206  | 4,593     | 1,030    | 583       | 541,265   | 86,611  |  |
| Flat; maisonette or apartment          | 12,536  | 1,383  | 1,209     | 143      | 31        | 251,696   | 22,531  |  |
| In a purpose-built block of flats      | 10,558  | 1,044  | 970       | 71       | 3         | 196,336   | 13,899  |  |
| Part of a converted or shared house    | 1,148   | 139    | 84        | 45       | 10        | 38,263    | 4,754   |  |
| In a commercial building               | 830     | 200    | 155       | 27       | 18        | 17,097    | 3,878   |  |
| Caravan, mobile or temporary structure | 176     | 118    | 15        | 100      | 3         | 2,817     | 2,634   |  |
| In a shared dwelling                   | 104     | 9      | 9         | -        | -         | 7,157     | 248     |  |

Source table from the Census: UV56 Accommodation Type (Households)

Percentage of households in the Authority and the Government Office Region by type of accommodation.

Source table from the Census: UV56 Accommodation Type (Households)