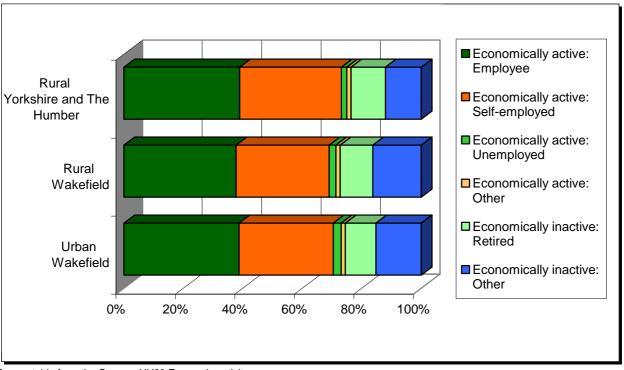

#### Economic activity and average number of hours worked

In rural Wakefield 36.9% of people aged 16 to 74 are economically inactive. 40.4% of those people are retired, 8.6% are students and 17.8% are looking after the home or family.

In comparison 35.4% of people aged 16 to 74 are economically inactive in urban Wakefield and 31.8% are economically inactive in rural parts of the Government Office Region.

#### Number of people aged 16 to 74 by economic activity

|                                 |         |        | Wakefield |           |           | Yorkshire a | and The |
|---------------------------------|---------|--------|-----------|-----------|-----------|-------------|---------|
|                                 | Urban   |        | R         | ural      |           | Humb        | ber     |
|                                 | Total   | Total  | Towns     | Villlages | Dispersed | Urban       | Rural   |
| Economically active             | 116,054 | 30,669 | 21,850    | 5,997     | 2,822     | 1,832,405   | 496,140 |
| Employee                        | 96,183  | 24,817 | 17,919    | 4,651     | 2,247     | 1,465,473   | 380,949 |
| Part-time                       | 23,394  | 6,147  | 4,538     | 1,110     | 499       | 366,073     | 94,617  |
| Full-time                       | 72,789  | 18,670 | 13,381    | 3,541     | 1,748     | 1,099,400   | 286,332 |
| Self-employed with employees    | 3,906   | 1,496  | 881       | 428       | 187       | 66,923      | 34,814  |
| Part-time                       | 513     | 247    | 167       | 52        | 28        | 9,982       | 5,024   |
| Full-time                       | 3,393   | 1,249  | 714       | 376       | 159       | 56,941      | 29,790  |
| Self-employed without employees | 5,961   | 1,930  | 1,229     | 469       | 232       | 108,623     | 48,458  |
| Part-time                       | 1,490   | 527    | 309       | 148       | 70        | 29,310      | 13,665  |
| Full-time                       | 4,471   | 1,403  | 920       | 321       | 162       | 79,313      | 34,793  |
| Unemployed                      | 6,581   | 1,477  | 1,168     | 237       | 72        | 114,575     | 17,940  |
| Full-time Students              | 3,423   | 949    | 653       | 212       | 84        | 76,811      | 13,979  |
| Economically inactive           | 63,521  | 17,961 | 13,074    | 3,452     | 1,435     | 1,014,359   | 231,364 |
| Retired                         | 25,605  | 7,251  | 5,009     | 1,668     | 574       | 396,864     | 113,234 |
| Student                         | 5,495   | 1,542  | 1,048     | 355       | 139       | 150,832     | 23,018  |
| Looking after home/family       | 11,593  | 3,194  | 2,458     | 541       | 195       | 186,878     | 43,511  |
| Permanently sick/disabled       | 14,661  | 4,334  | 3,404     | 632       | 298       | 183,735     | 34,006  |
| Other                           | 6,167   | 1,640  | 1,155     | 256       | 229       | 96,050      | 17,595  |
| % economically active           | 64.6    | 63.1   | 62.6      | 63.5      | 66.3      | 64.4        | 68.2    |
| % economically inactive         | 35.4    | 36.9   | 37.4      | 36.5      | 33.7      | 35.6        | 31.8    |