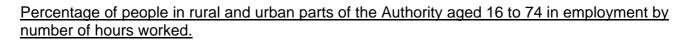

#### Percentage of people aged 16 to 74 by economic activity

Source table from the Census: UV28 Economic activity

|                  |         | Par    | t-time  |          |          | Full-1   | time     |          | Pei   | rcent     |
|------------------|---------|--------|---------|----------|----------|----------|----------|----------|-------|-----------|
|                  | 1 to 2  | 3 to 5 | 6 to 15 | 16 to 30 | 31 to 37 | 38 to 48 | 49 to 59 | 60 hours | Part- |           |
|                  | hours   | hours  | hours   | hours    | hours    | hours    | hours    | and over | time  | Full-time |
| Wakefield        |         |        |         |          |          |          |          |          |       |           |
| Urban            | 105     | 864    | 7,470   | 19,327   | 21,066   | 44,811   | 9,584    | 5,754    | 25.5  | 74.5      |
| Rural            | 39      | 267    | 2,091   | 5,111    | 5,045    | 11,696   | 2,855    | 1,897    | 25.9  | 74.1      |
| Less Sparse      | 39      | 267    | 2,091   | 5,111    | 5,045    | 11,696   | 2,855    | 1,897    | 25.9  | 74.1      |
| Town             | 27      | 180    | 1,493   | 3,687    | 3,653    | 8,441    | 1,847    | 1,191    | 26.3  | 73.7      |
| Village          | 12      | 66     | 421     | 976      | 908      | 2,189    | 689      | 486      | 25.7  | 74.3      |
| Dispersed        | -       | 21     | 177     | 448      | 484      | 1,066    | 319      | 220      | 23.6  | 76.4      |
| Sparse           | -       | -      | -       | -        | -        | -        | -        | -        | -     | -         |
| Town             | -       | -      | -       | -        | -        | -        | -        | -        | -     | -         |
| Village          | -       | -      | -       | -        | -        | -        | -        | -        | -     | -         |
| Dispersed        | -       | -      | -       | -        | -        | -        | -        | -        | -     | -         |
| Total            | 144     | 1,131  | 9,561   | 24,438   | 26,111   | 56,507   | 12,439   | 7,651    | 25.6  | 74.4      |
| Percentage rural | 27.1    | 23.6   | 21.9    | 20.9     | 19.3     | 20.7     | 23.0     | 24.8     |       |           |
| Yorkshire and Th | e Humbe | er     |         |          |          |          |          |          |       |           |
| Urban            | 2,502   | 15,432 | 123,824 | 315,735  | 336,589  | 676,806  | 145,890  | 88,945   | 26.8  | 73.2      |
| Rural            | 1,062   | 5,275  | 35,607  | 81,725   | 72,360   | 183,270  | 54,934   | 42,584   | 25.9  | 74.1      |
| Total            | 3,564   | 20,707 | 159,431 | 397,460  | 408,949  | 860,076  | 200,824  | 131,529  | 26.6  | 73.4      |