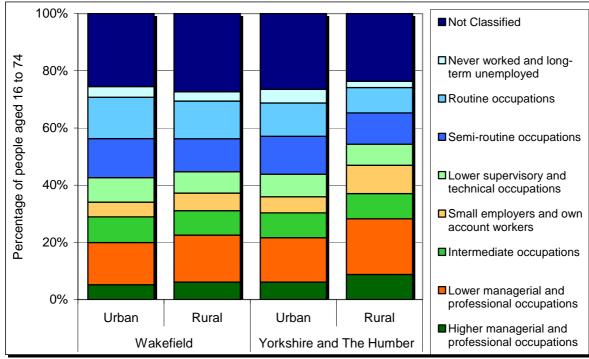

#### National Statistics Socio-Economic Classification (NS-SeC)

In this table all people aged 16 to 74 are classified according to their type of occupation using the National Statistics Socio-Economic Classification. Further details of this classification system are available from the National Statistics web site at: http://www.statistics.gov.uk/methods\_quality/ns\_sec/default.asp

#### Number of people in the Authority aged 16 to 74 by NS-SeC classification

|                                                |        |        | Wakefield |          |           | Yorkshire | and The |
|------------------------------------------------|--------|--------|-----------|----------|-----------|-----------|---------|
|                                                | Urban  |        | R         | ural     |           | Humber    |         |
|                                                | Total  | Total  | Towns     | Villages | Dispersed | Urban     | Rural   |
| Higher managerial and professional occupations | 9,328  | 2,952  | 1,756     | 814      | 382       | 173,126   | 63,964  |
| Lower managerial and professional occupations  | 26,436 | 8,001  | 5,282     | 1,878    | 841       | 442,238   | 141,715 |
| Intermediate occupations                       | 16,191 | 4,128  | 2,904     | 798      | 426       | 247,830   | 63,888  |
| Small employers and own account workers        | 9,294  | 2,988  | 1,914     | 729      | 345       | 159,812   | 72,332  |
| Lower supervisory and technical occupations    | 15,350 | 3,640  | 2,748     | 586      | 306       | 223,681   | 53,252  |
| Semi-routine occupations                       | 24,549 | 5,578  | 4,268     | 877      | 433       | 378,652   | 79,712  |
| Routine occupations                            | 26,064 | 6,421  | 5,168     | 884      | 369       | 331,622   | 64,783  |
| Never worked and long-term unemployed          | 6,582  | 1,564  | 1,154     | 236      | 174       | 134,877   | 15,618  |
| Not Classified                                 | 45,905 | 13,275 | 9,654     | 2,640    | 981       | 754,327   | 172,351 |

#### Percentage of people in the Authority aged 16 to 74 by NS-SeC classification

Source table from the Census: UV31 National Statistics Socio-economic classification