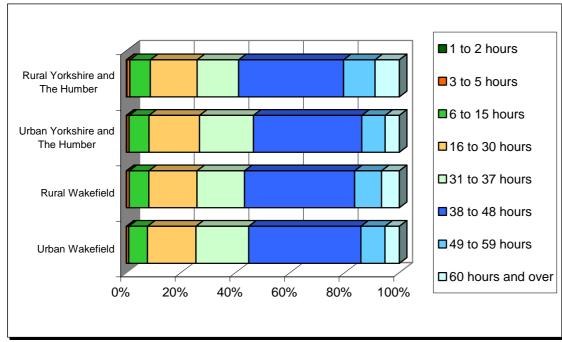

#### Economic activity and average number of hours worked

In rural Wakefield 36.9% of people aged 16 to 74 are economically inactive. 40.4% of those people are retired, 8.6% are students and 17.8% are looking after the home or family.

In comparison 35.4% of people aged 16 to 74 are economically inactive in urban Wakefield and 31.8% are economically inactive in rural parts of the Government Office Region.

#### Number of people aged 16 to 74 by economic activity

|                                 |         |        | Wakefield |           |           | Yorkshire a | and The |
|---------------------------------|---------|--------|-----------|-----------|-----------|-------------|---------|
|                                 | Urban   |        | R         | ural      |           | Humb        | ber     |
|                                 | Total   | Total  | Towns     | Villlages | Dispersed | Urban       | Rural   |
| Economically active             | 116,054 | 30,669 | 21,850    | 5,997     | 2,822     | 1,832,405   | 496,140 |
| Employee                        | 96,183  | 24,817 | 17,919    | 4,651     | 2,247     | 1,465,473   | 380,949 |
| Part-time                       | 23,394  | 6,147  | 4,538     | 1,110     | 499       | 366,073     | 94,617  |
| Full-time                       | 72,789  | 18,670 | 13,381    | 3,541     | 1,748     | 1,099,400   | 286,332 |
| Self-employed with employees    | 3,906   | 1,496  | 881       | 428       | 187       | 66,923      | 34,814  |
| Part-time                       | 513     | 247    | 167       | 52        | 28        | 9,982       | 5,024   |
| Full-time                       | 3,393   | 1,249  | 714       | 376       | 159       | 56,941      | 29,790  |
| Self-employed without employees | 5,961   | 1,930  | 1,229     | 469       | 232       | 108,623     | 48,458  |
| Part-time                       | 1,490   | 527    | 309       | 148       | 70        | 29,310      | 13,665  |
| Full-time                       | 4,471   | 1,403  | 920       | 321       | 162       | 79,313      | 34,793  |
| Unemployed                      | 6,581   | 1,477  | 1,168     | 237       | 72        | 114,575     | 17,940  |
| Full-time Students              | 3,423   | 949    | 653       | 212       | 84        | 76,811      | 13,979  |
| Economically inactive           | 63,521  | 17,961 | 13,074    | 3,452     | 1,435     | 1,014,359   | 231,364 |
| Retired                         | 25,605  | 7,251  | 5,009     | 1,668     | 574       | 396,864     | 113,234 |
| Student                         | 5,495   | 1,542  | 1,048     | 355       | 139       | 150,832     | 23,018  |
| Looking after home/family       | 11,593  | 3,194  | 2,458     | 541       | 195       | 186,878     | 43,511  |
| Permanently sick/disabled       | 14,661  | 4,334  | 3,404     | 632       | 298       | 183,735     | 34,006  |
| Other                           | 6,167   | 1,640  | 1,155     | 256       | 229       | 96,050      | 17,595  |
| % economically active           | 64.6    | 63.1   | 62.6      | 63.5      | 66.3      | 64.4        | 68.2    |
| % economically inactive         | 35.4    | 36.9   | 37.4      | 36.5      | 33.7      | 35.6        | 31.8    |

ource table from the Census: UV28 Economic activity

For the Census part-time working is defined as working 30 hours a week or less. Full-time is defined as working 31 or more hours a week.

#### Percentage of people aged 16 to 74 by economic activity

Source table from the Census: UV28 Economic activity

|                  |         | Par    | t-time  |          |          | Full-1   | time     |          | Pei   | rcent     |
|------------------|---------|--------|---------|----------|----------|----------|----------|----------|-------|-----------|
|                  | 1 to 2  | 3 to 5 | 6 to 15 | 16 to 30 | 31 to 37 | 38 to 48 | 49 to 59 | 60 hours | Part- |           |
|                  | hours   | hours  | hours   | hours    | hours    | hours    | hours    | and over | time  | Full-time |
| Wakefield        |         |        |         |          |          |          |          |          |       |           |
| Urban            | 105     | 864    | 7,470   | 19,327   | 21,066   | 44,811   | 9,584    | 5,754    | 25.5  | 74.5      |
| Rural            | 39      | 267    | 2,091   | 5,111    | 5,045    | 11,696   | 2,855    | 1,897    | 25.9  | 74.1      |
| Less Sparse      | 39      | 267    | 2,091   | 5,111    | 5,045    | 11,696   | 2,855    | 1,897    | 25.9  | 74.1      |
| Town             | 27      | 180    | 1,493   | 3,687    | 3,653    | 8,441    | 1,847    | 1,191    | 26.3  | 73.7      |
| Village          | 12      | 66     | 421     | 976      | 908      | 2,189    | 689      | 486      | 25.7  | 74.3      |
| Dispersed        | -       | 21     | 177     | 448      | 484      | 1,066    | 319      | 220      | 23.6  | 76.4      |
| Sparse           | -       | -      | -       | -        | -        | -        | -        | -        | -     | -         |
| Town             | -       | -      | -       | -        | -        | -        | -        | -        | -     | -         |
| Village          | -       | -      | -       | -        | -        | -        | -        | -        | -     | -         |
| Dispersed        | -       | -      | -       | -        | -        | -        | -        | -        | -     | -         |
| Total            | 144     | 1,131  | 9,561   | 24,438   | 26,111   | 56,507   | 12,439   | 7,651    | 25.6  | 74.4      |
| Percentage rural | 27.1    | 23.6   | 21.9    | 20.9     | 19.3     | 20.7     | 23.0     | 24.8     |       |           |
| Yorkshire and Th | e Humbe | er     |         |          |          |          |          |          |       |           |
| Urban            | 2,502   | 15,432 | 123,824 | 315,735  | 336,589  | 676,806  | 145,890  | 88,945   | 26.8  | 73.2      |
| Rural            | 1,062   | 5,275  | 35,607  | 81,725   | 72,360   | 183,270  | 54,934   | 42,584   | 25.9  | 74.1      |
| Total            | 3,564   | 20,707 | 159,431 | 397,460  | 408,949  | 860,076  | 200,824  | 131,529  | 26.6  | 73.4      |