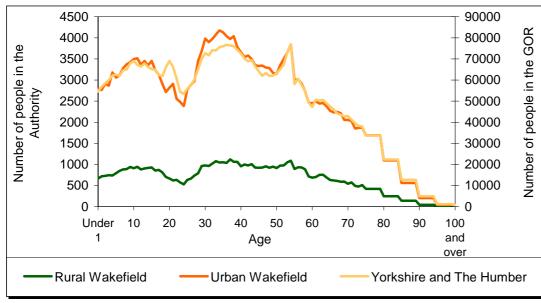

#### Age

In Wakefield 2.5% of the population live in rural areas and are under 10 years old. 5.3% of the Authority's population live in rural areas and are under 19 years of age. 2.2% are aged 70 or over and live in rural areas.

Total population within the Authority, broken down by age.

Source table from the Census: UV04 Age

Age of the population in urban/rural parts of the Authority and totals for the Government Office Region.