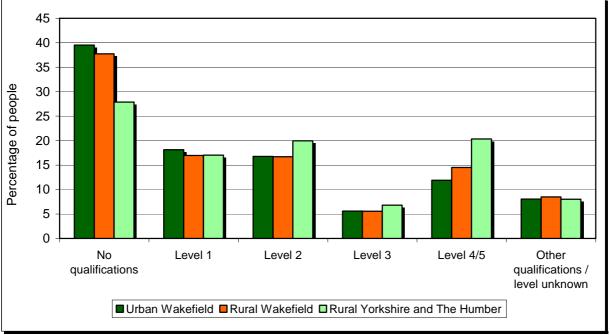

#### Qualifications

In Wakefield 39.1% of the people aged 16 to 74 have no

academic, vocational or professional qualifications, compared with 33.1% in the Region as a whole. 20.5% of the people with no such qualifications are in rural parts of the Authority.

|                  |        | people age<br>tions on qu |         | Percentage<br>qualifica |           |        |           |      |
|------------------|--------|---------------------------|---------|-------------------------|-----------|--------|-----------|------|
|                  | None   | Level 1                   | Level 2 | Level 3                 | Level 4/5 | Other  | Authority | GOR  |
| Urban            | 70,986 | 32,562                    | 30,131  | 10,034                  | 21,401    | 14,482 | 39.5      | 34.5 |
| Rural            | 18,323 | 8,229                     | 8,113   | 2,707                   | 7,052     | 4,132  | 37.7      | 27.9 |
| Less Sparse      | 18,323 | 8,229                     | 8,113   | 2,707                   | 7,052     | 4,132  | 37.7      | 27.8 |
| Town             | 14,050 | 6,104                     | 5,690   | 1,807                   | 4,222     | 2,966  | 40.3      | 29.9 |
| Village          | 2,966  | 1,411                     | 1,607   | 652                     | 1,981     | 848    | 31.3      | 25.6 |
| Dispersed        | 1,307  | 714                       | 816     | 248                     | 849       | 318    | 30.7      | 24.7 |
| Sparse           | -      | -                         | -       | -                       | -         | -      | -         | -    |
| Town             | -      | -                         | -       | -                       | -         | -      | -         | -    |
| Village          | -      | -                         | -       | -                       | -         | -      | -         | -    |
| Dispersed        | -      | -                         | -       | -                       | -         | -      | -         | -    |
| Total            | 89,309 | 40,791                    | 38,244  | 12,741                  | 28,453    | 18,614 | 39.1      | 33.1 |
| Percentage rural | 20.5   | 20.2                      | 21.2    | 21.2                    | 24.8      | 22.2   |           |      |

Number of people aged 16 to 74 by gualification level

Source table from the Census: UV24 Qualifications

Other: Other qualifications or level unknown e.g. City and Guilds, RSA/OCR, BTEC/Edexcel, other professional qualifications.

Percentage of people aged 16 to 74 with each level of qualification in the Authority and the rural part of the Government Office Region.