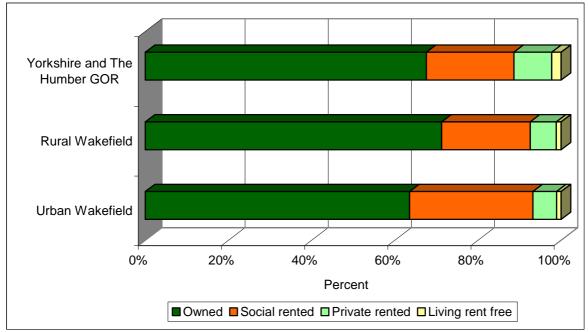

#### In rural Wakefield 71.3% of housholds live in owned

accommodation, 21.3% live in social rented accommodation and 6.3% live in private rented accomodation.

In urban Wakefield 63.6% of housholds live in owned

accommodation, 29.6% live in social rented accommodation and 5.7% live in private rented accomodation.

#### Number of households in the Authority and Government Office Region by tenure

|                                          |        |        | Wakefield |          |           | Yorkshire | and The |  |
|------------------------------------------|--------|--------|-----------|----------|-----------|-----------|---------|--|
|                                          | Urban  |        | Rı        | ural     |           | Humber    |         |  |
|                                          | Total  | Total  | Towns     | Villages | Dispersed | Urban     | Rural   |  |
| Owned                                    | 66,777 | 19,417 | 13,554    | 3,989    | 1,874     | 1,082,927 | 313,096 |  |
| Owns outright                            | 26,318 | 8,202  | 5,405     | 1,959    | 838       | 445,025   | 143,997 |  |
| Owns with a mortgage or loan             | 39,848 | 11,039 | 8,003     | 2,003    | 1,033     | 629,608   | 167,772 |  |
| Shared ownership                         | 611    | 176    | 146       | 27       | 3         | 8,294     | 1,327   |  |
| Social rented                            | 31,148 | 5,804  | 4,768     | 899      | 137       | 387,537   | 46,788  |  |
| Rented from Council (Local Authority)    | 28,649 | 5,381  | 4,388     | 859      | 134       | 321,280   | 35,490  |  |
| Other social rented                      | 2,499  | 423    | 380       | 40       | 3         | 66,257    | 11,298  |  |
| Private rented                           | 5,973  | 1,706  | 1,254     | 307      | 145       | 151,153   | 36,799  |  |
| Private landlord or letting agency       | 5,181  | 1,482  | 1,105     | 265      | 112       | 133,203   | 29,769  |  |
| Employer of a household member           | 164    | 39     | 24        | 9        | 6         | 1,965     | 2,308   |  |
| Relative or friend of a household member | 460    | 152    | 101       | 27       | 24        | 10,035    | 2,746   |  |
| Other                                    | 168    | 33     | 24        | 6        | 3         | 5,950     | 1,976   |  |
| Living rent free                         | 1,163  | 316    | 219       | 79       | 18        | 36,605    | 10,307  |  |

Source table from the Census: UV63 Tenure (Households)

#### Percentage of households by tenure

Source table from the Census: UV63 Tenure (Households)