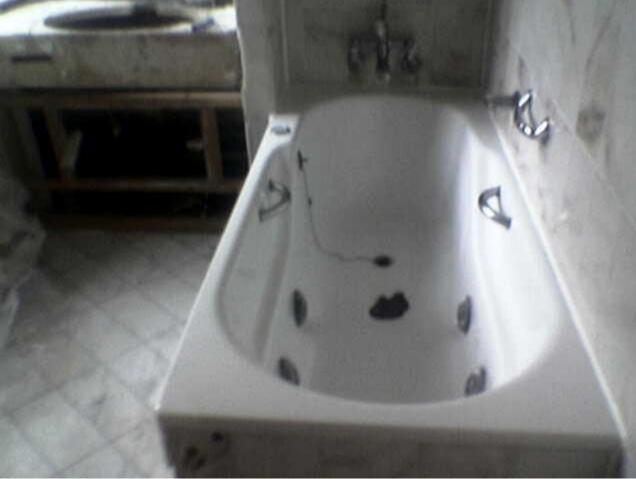

## Bath pre-decontamination

Photograph provided by Government Decontamination Service (GDS) (Nb. photo quality due to photo being taken from inside a plastic bag)