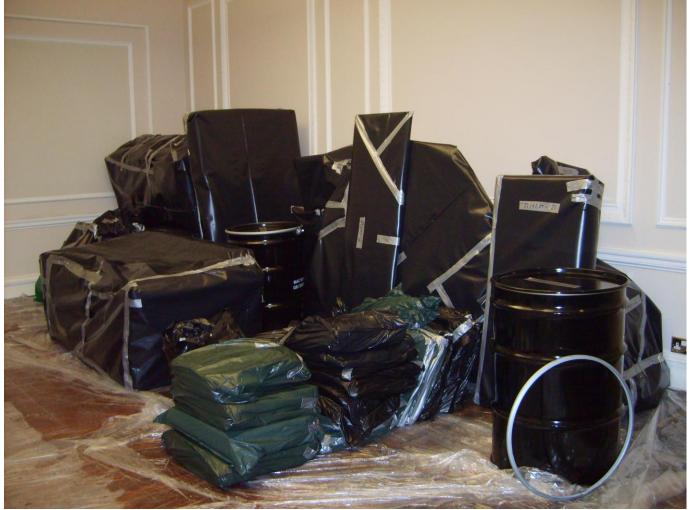

Items packaged for disposal

Photograph provided by Government Decontamination Service (GDS)

Furniture wrapped in black plastic as safe packaging to enable transportation and safe disposal to landfill registered for radioactive materials. Alpha particles from Polonium 210 are stopped by the packaging.