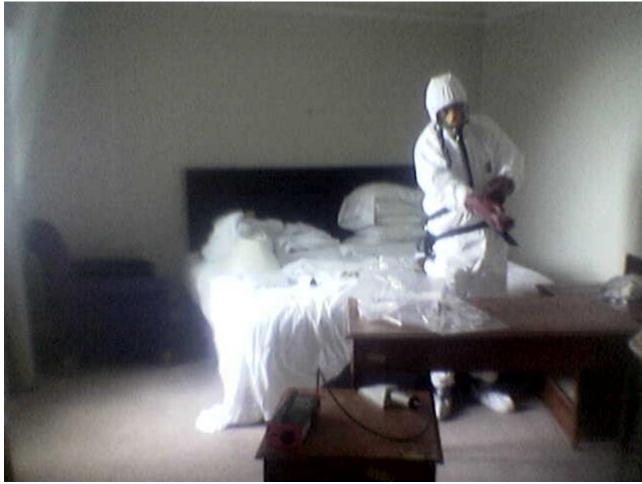

Man in Personal Protective Equipment (PPE) in room during decontamination

Photograph provided by Government Decontamination Service (GDS) (Nb. photo quality due to photo being taken from inside a plastic bag)

Highlights need to work in PPE, need for sampling and monitoring pre- and post-decontamination and need for health and safety risk assessments.