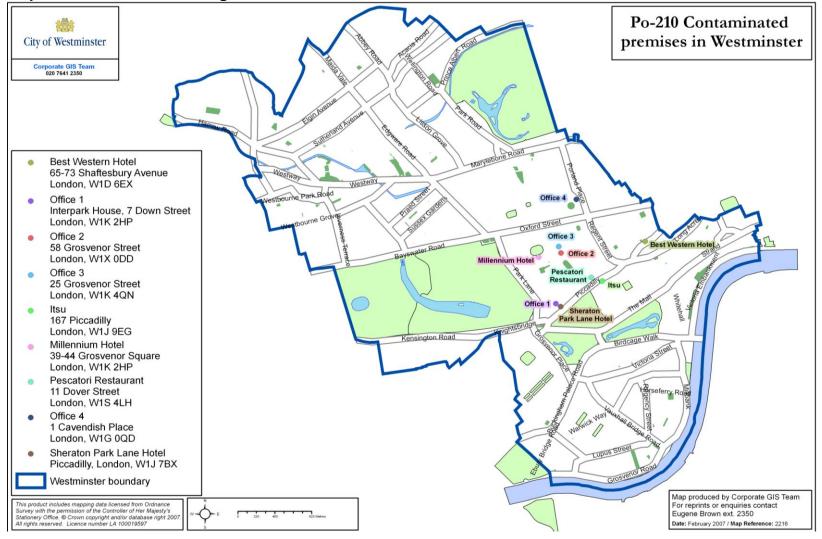

Case study - Incident: radioactive polonium contamination arising from the circumstances surrounding the death of Alexander Litvinenko, Westminster City Council, November 2006 - photographs and illustrations<sup>1</sup>

Alexander Litvinenko (1963-2006)



<sup>&</sup>lt;sup>1</sup> All figures and photographs provided by Westminster City Council, unless referenced otherwise

#### Map of Westminster showing the 9 most contaminated venues





### Westminster's early tracking matrix

# Westminster's later (slightly more sophisticated) tracking matrix

#### Status of Whimbrel Premises

| MPS<br>Ref.<br>No. | Venue    | Location           | Priority<br>Rating | Comms.<br>Factor | AWE      | Police<br>Release | HPA      | Contam. to<br>be<br>Remediated | LA       | Remediation |            |                                       |            |                                       |          |         |             | public           | LA      | I Formal<br>HSE<br>f sign off | Notes |  |
|--------------------|----------|--------------------|--------------------|------------------|----------|-------------------|----------|--------------------------------|----------|-------------|------------|-------------------------------------