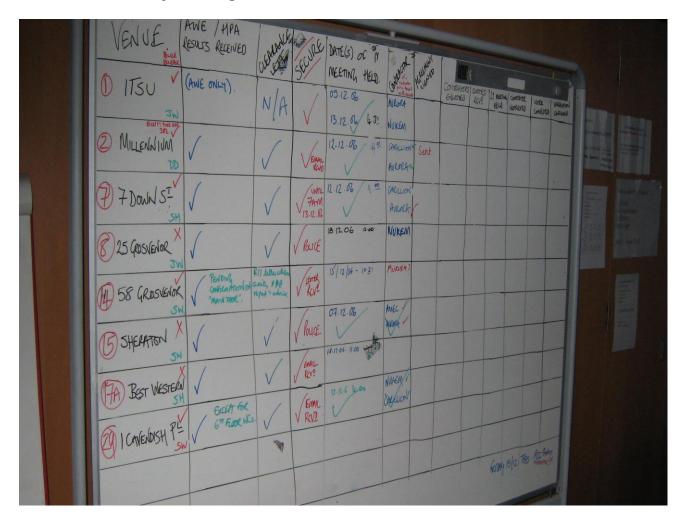

### Westminster's early tracking matrix

# Westminster's later (slightly more sophisticated) tracking matrix