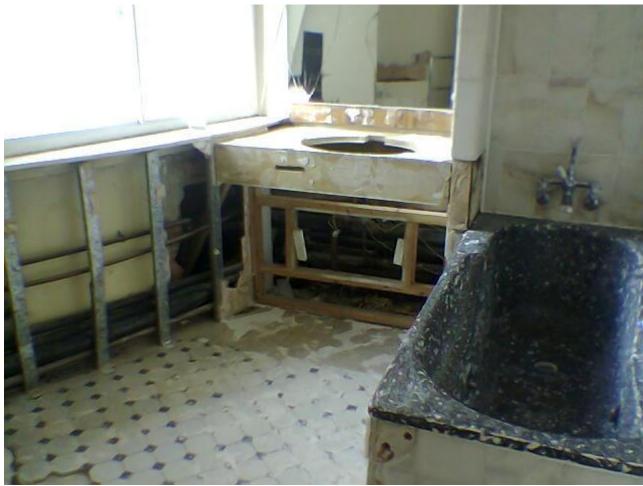

## Bath pre-decontamination

Photograph provided by Government Decontamination Service (GDS) (Nb. photo quality due to photo being taken from inside a plastic bag)