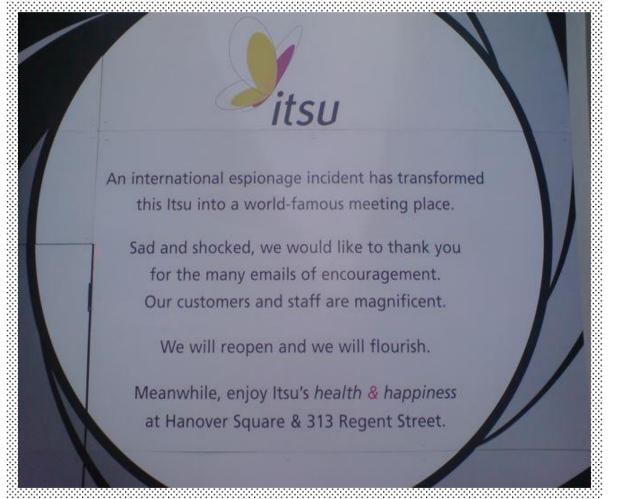

into normal waste routes. This approach makes transportation easier and reduces costs.

Items packaged for disposal



Photograph provided by Government Decontamination Service (GDS)

Furniture wrapped in black plastic as safe packaging to enable transportation and safe disposal to landfill registered for radioactive materials. Alpha particles from Polonium 210 are stopped by the packaging.



Man in Personal Protective Equipment (PPE) in room during decontamination

Photograph provided by Government Decontamination Service (GDS) (Nb. photo quality due to photo being taken from inside a plastic bag)

Highlights need to work in PPE, need for sampling and monitoring pre- and post-decontamination and need for health and safety risk assessments.

## Sign outside ITSU restaurant on Piccadilly