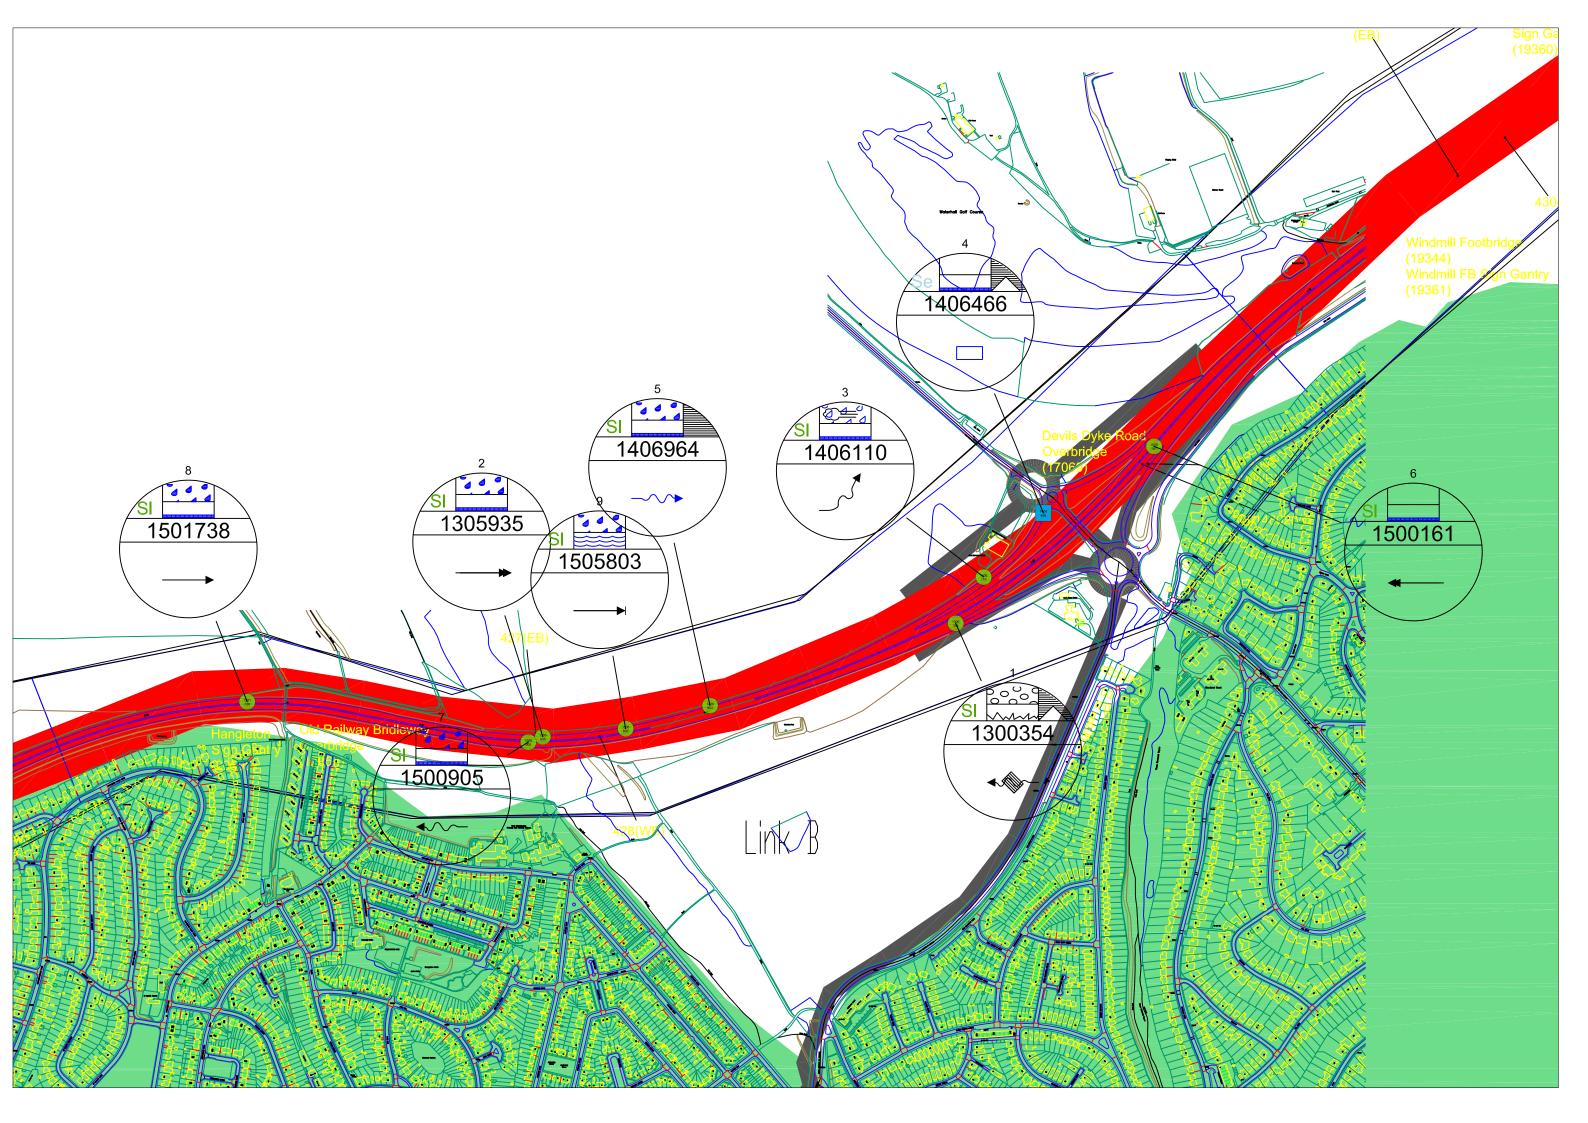

| 1.3 Accident Reference:1300354 Slight A27 Hove 280M to Outside Lamp Policy 1.7 Date & 1.9 Time                                                                                                                                                                                                                              | 1.15 Speed limit 1.14 Road type 1.16 Junction detai. 1.17 Junction control 1.24 Special condit. 1.25 Carriageway ha 1.5 Number of vehic 1.6 Number of casua                                                                                                                                                                                                                                                                                                                                                                                                                                                                                                                                                                                                                                                                                                                                                                                                                                                                                                                                                                                                                                                                                                                                                                                                                                                                                                                                                                                                                                                                                                                                                                                                                                                                                                                                                                                                                                                                                                                                                                  | 70 MphNot at ol ionsNone zardsPreviou cles2 alties.1     | way<br>or within 20m                               | dent 1 of 9               |
|-----------------------------------------------------------------------------------------------------------------------------------------------------------------------------------------------------------------------------------------------------------------------------------------------------------------------------|------------------------------------------------------------------------------------------------------------------------------------------------------------------------------------------------------------------------------------------------------------------------------------------------------------------------------------------------------------------------------------------------------------------------------------------------------------------------------------------------------------------------------------------------------------------------------------------------------------------------------------------------------------------------------------------------------------------------------------------------------------------------------------------------------------------------------------------------------------------------------------------------------------------------------------------------------------------------------------------------------------------------------------------------------------------------------------------------------------------------------------------------------------------------------------------------------------------------------------------------------------------------------------------------------------------------------------------------------------------------------------------------------------------------------------------------------------------------------------------------------------------------------------------------------------------------------------------------------------------------------------------------------------------------------------------------------------------------------------------------------------------------------------------------------------------------------------------------------------------------------------------------------------------------------------------------------------------------------------------------------------------------------------------------------------------------------------------------------------------------------|----------------------------------------------------------|----------------------------------------------------|---------------------------|
| Contributory Factors                                                                                                                                                                                                                                                                                                        |                                                                                                                                                                                                                                                                                                                                                                                                                                                                                                                                                                                                                                                                                                                                                                                                                                                                                                                                                                                                                                                                                                                                                                                                                                                                                                                                                                                                                                                                                                                                                                                                                                                                                                                                                                                                                                                                                                                                                                                                                                                                                                                              | Participant                                              | Confidence                                         | Did a police              |
| Slippery road due to weather (Road Environment Contrib) Travelling too fast for conditions (Driver/Rider - Injudicio Loss of control (Driver/Rider - Error) Emergency vehicle on call (Special Codes)                                                                                                                       | ous)                                                                                                                                                                                                                                                                                                                                                                                                                                                                                                                                                                                                                                                                                                                                                                                                                                                                                                                                                                                                                                                                                                                                                                                                                                                                                                                                                                                                                                                                                                                                                                                                                                                                                                                                                                                                                                                                                                                                                                                                                                                                                                                         | Vehicle 001<br>Vehicle 001<br>Vehicle 001<br>Vehicle 002 | Very likely<br>Possible<br>Very likely<br>Possible | officer<br>attend?<br>Yes |
| Accident Description Marked Police Vehicle with Illuminated Flashing Warning Ligh Rtc Scene. V1 Westbound on Main Carriageway Reacted to Polic Surface. V1 Hit Central Armco Barrier then Slid Broadside in                                                                                                                 | e Vehicle and Lost Co                                                                                                                                                                                                                                                                                                                                                                                                                                                                                                                                                                                                                                                                                                                                                                                                                                                                                                                                                                                                                                                                                                                                                                                                                                                                                                                                                                                                                                                                                                                                                                                                                                                                                                                                                                                                                                                                                                                                                                                                                                                                                                        | ntrol on Slipp                                           |                                                    | vious                     |
| 2.4 Veh ref no1 2.17 Other vehicle2 2.5 Vehicle classCar 2.10 Junction locationNot at junction 2.9 Restricted location.On main carriageway 2.8 Movement from/toEast West 2.7 ManoeuvresGoing ahead other 2.11 SkiddingYes 2.13 Left c'wayLeft c'way offside onto central 2e6.T&wiegoundedNo 2.28 Foreign vehicleNot foreign | 2.16 First impact 2.12 Hit object in a 2.14 Hit object off 2.18 Parts damaged. 2.21 Driver gender. 2.22 Driver age 2.27 Driver postcod 2.24 Hit and Run 2.23 Breath test 2.29 Journey purpose                                                                                                                                                                                                                                                                                                                                                                                                                                                                                                                                                                                                                                                                                                                                                                                                                                                                                                                                                                                                                                                                                                                                                                                                                                                                                                                                                                                                                                                                                                                                                                                                                                                                                                                                                                                                                                                                                                                                | c'wayParked c'way.Central//Male32 eNoNegativ             | vehicle unlit<br>crash barrie                      | r                         |
| 2.4 Veh ref no2 2.17 Other vehicle1 2.5 Vehicle classCar 2.10 Junction locationNot at junction 2.9 Restricted location.On main carriageway 2.8 Movement from/toParked Parked 2.7 ManoeuvresParked 2.11 SkiddingNo 2.13 Left c'wayDid not leave c'way 2.6 TowingNo 2.28 Foreign vehicleNot foreign                           | 2.16 First impact 2.12 Hit object in a control of the control of | c'way.None c'way.None/ /Male39 eNoNo                     |                                                    | ork                       |
| 1 Casualty                                                                                                                                                                                                                                                                                                                  |                                                                                                                                                                                                                                                                                                                                                                                                                                                                                                                                                                                                                                                                                                                                                                                                                                                                                                                                                                                                                                                                                                                                                                                                                                                                                                                                                                                                                                                                                                                                                                                                                                                                                                                                                                                                                                                                                                                                                                                                                                                                                                                              |                                                          |                                                    |                           |
| 3.5 Cas ref no1 3.6 Casualty classDriver or Rider 3.7 GenderMale 3.8 Age32 3.18 Casualty postcode 3.9 SeveritySlight 3.4 Vehicle no1 3.12 Ped DirectionNot a pedestrian                                                                                                                                                     | 3.15 Car passenge 3.16 PSV passenge 3.14 Seat belt us 3.13 School pupil (3.19 School 3.10 Pedestrian In 3.11 Pedestrian m 3.19 Roadworker in                                                                                                                                                                                                                                                                                                                                                                                                                                                                                                                                                                                                                                                                                                                                                                                                                                                                                                                                                                                                                                                                                                                                                                                                                                                                                                                                                                                                                                                                                                                                                                                                                                                                                                                                                                                                                                                                                                                                                                                 | rNo ageUnknoOther) ocation.Not a ovement.Not a           | n pedestrian                                       |                           |

### Accident Date BETWEEN '01-Jan-2012' AND '31-Dec-2016' AND Accident Severity < 4 AND Road Surface IN LIST 2,3,4,5

```
1.3 Accident Reference: 1305935
                                 Slight
                                             A27 Brighton 980M West Of A2038
                                                                                                         Accident 2 of 9
1.7 Date & 1.9 Time......Tuesday 05/11/2013 08:00
                                                              1.15 Speed limit..........70 Mph
1.11 Grid co-ordinates......527470/107765
                                                             1.14 Road type......Dual c'way
1.10 Local Authority.....Brighton and Hove
                                                             1.16 Junction detail.....Not at or within 20m of junction
1.12/1.13 1st road identity..A27
                                                              1.17 Junction control....
1.18/1.19 2nd road identity...
                                                              1.24 Special conditions...None
1.22 Weather...........Rain
1.21 Light conditions......Daylight
1.20 Crossing (human).......No Human control within 50m
1.20b Crossing (physical).....No crossing facility within 5
1.25 Carriageway hazards..None
1.26 Number of vehicles...3
1.6 Number of casualties.1
1.20 Surface.........Wet
Contributory Factors
                                                                                   Participant
                                                                                               Confidence
                                                                                                              Did a police
                                                                                                              officer
                                                                                   Vehicle 001 Possible
Vehicle 001 Possible
Distraction in vehicle (Driver/Rider - Impairment)
                                                                                                              attend?
Following too close (Driver/Rider - Injudicious)
Failed to look properly (Driver/Rider - Error)
                                                                                   Vehicle 001 Very likely
Accident Description
V1 Following V2. V2 Slowed for Traffic. V1 Collided with Rear of V2. V2 Lost Control and Collided with V3.
3 Vehicles
    Veh ref no......1
2.17 Other vehicle.....2
                                                              2.16 First impact.....Front
2.5 Vehicle class.....Car
                                                              2.12 Hit object in c'way..None
2.10 Junction location...Not at junction
                                                              2.14 Hit object off c'way.None
2.9 Restricted location.On main carriageway
                                                              2.18 Parts damaged...../
                                                             2.21 Driver gender.....Male
2.22 Driver age......50
2.8 Movement from/to....West East
2.7 Manoeuvres...........Going ahead other
2.11 Skidding..........No
                                                              2.27 Driver postcode.....
                                                              2.24 Hit and Run.....No
2.13 Left c'way......Did not leave c'way
2.23 Breath test.....Negative
2.28 Foreign vehicle....Not foreign
                                                              2.29 Journey purpose.....Journey as part of work
2.16 First impact.....Back
2.12 Hit object in c'way..None
                                                              2.14 Hit object off c'way.None
2.10 Junction location...Not at junction
2.9 Restricted location.On main carriageway
                                                              2.18 Parts damaged...../
    Movement from/to....West East
                                                              2.21 Driver gender......Female
2.22 Driver age......23
2.7 Manoeuvres......Going ahead other
2.11 Skidding......No
                                                              2.27 Driver postcode.....
2.13 Left c'way......Did not leave c'way
                                                              2.24 Hit and Run.....No
2.6 Towing......No
                                                              2.23 Breath test.....Negative
2.28 Foreign vehicle....Not foreign
                                                              2.29 Journey purpose.....Commuting to/from work
2.4 Veh ref no.....3
2.17 Other vehicle.....2
                                                              2.16 First impact.....Offside
2.5 Vehicle class.....Car
                                                              2.12 Hit object in c'way..None
2.10 Junction location...Not at junction
                                                              2.14 Hit object off c'way.None
2.9 Restricted location.On main carriageway
                                                              2.18 Parts damaged...../
2.8 Movement from/to....West East
                                                              2.21 Driver gender.....Male
2.7 Manoeuvres......Going ahead other
                                                             2.22 Driver age.....39
2.11 Skidding......No
                                                              2.27 Driver postcode.....
                                                              2.24 Hit and Run.....No
2.13 Left c'way......Did not leave c'way
2.6 Towing......No
                                                              2.23 Breath test.....Negative
2.28 Foreign vehicle....Not foreign
                                                              2.29 Journey purpose.....Journey as part of work
1 Casualty
3.5 Cas ref no.....1
                                                                3.15 Car passenger.....No
                                                                3.16 PSV passenger.....No
3.6 Casualty class.....Driver or Rider
3.7
    Gender.....Female
                                                                3.14 Seat belt usage.....Unknown
   Age.....23
                                                                3.13 School pupil.....Other
3.8
3.18 Casualty postcode...
                                                                (3.19 School .....)
                                                                3.10 Pedestrian location..Not a pedestrian
3.9 Severity.....Slight
3.4 Vehicle no.....2
                                                                3.11 Pedestrian movement..Not a pedestrian
3.12 Ped Direction.....Not a pedestrian
                                                                3.19 Roadworker injured...No
```

3.12 Ped Direction.....Not a pedestrian

1.3 Accident Reference: 1406110

Slight

Accident 3 of 9

Accident Date BETWEEN '01-Jan-2012' AND '31-Dec-2016' AND Accident Severity < 4 AND Road Surface IN LIST 2,3,4,5

| 1.3 Accident Reference:1406466  | Serious                                                             | A27 Hove At                                   | Junctio              | n Of A27                                                                              | Devils D                                                            | yke Road Outs | ide Acc:   | ident 4 of 9       |
|---------------------------------|---------------------------------------------------------------------|-----------------------------------------------|----------------------|---------------------------------------------------------------------------------------|---------------------------------------------------------------------|---------------|------------|--------------------|
| 1.7 Date & 1.9 Time             | 28401/108181 righton and Ho 27 27 ine ark/lights lit b Human contro | 014 18:16  ove  continuous methods within 50m | 1.<br>1.<br>1.<br>1. | 14 Road 1<br>16 Junct:<br>17 Junct:<br>24 Specia<br>25 Carria<br>5 Numbe:<br>6 Numbe: | typeion detail ion contro al conditiageway hazer of vehior of casua |               | ad         | controlled         |
| Contributory Factors            |                                                                     |                                               |                      |                                                                                       |                                                                     | Participant   | Confidence | Did a police       |
| Loss of control (Driver/Rider - | - Error)                                                            |                                               |                      |                                                                                       |                                                                     | Vehicle 001   | Possible   | officer<br>attend? |
|                                 |                                                                     |                                               |                      |                                                                                       |                                                                     |               |            | Yes                |
|                                 |                                                                     |                                               |                      |                                                                                       |                                                                     |               |            |                    |
| Total Brook States              |                                                                     |                                               |                      |                                                                                       |                                                                     |               |            |                    |

#### 1.3 Accident Reference: 1406964 Slight A27 Hove 631M West Of U Devils Dyke Road Accident 5 of 9 1.7 Date & 1.9 Time.......Wednesday 26/11/2014 22:38 1.15 Speed limit...........70 Mph 1.11 Grid co-ordinates......527781/107823 1.14 Road type...........Dual c'way 1.10 Local Authority.....Brighton and Hove 1.16 Junction detail.....Not at or within 20m of junction 1.12/1.13 1st road identity..A27 1.17 Junction control.... 1.18/1.19 2nd road identity.. 1.24 Special conditions...None 1.22 Weather.....Rain 1.25 Carriageway hazards..None 1.21 Light conditions......Dark/no lights 1.5 Number of vehicles...1 1.20a Crossing(human)......No Human control within 50m 1.6 Number of casualties.1 1.23 Surface.....Wet 1.20b Crossing(physical).....No crossing facility within 5 Contributory Factors Did a police Participant Confidence officer Vehicle 001 Possible Careless/Reckless (Driver/Rider - Behaviour) attend? Yes Accident Description V1 Travelling East on A27 Hits Large Puddle of Water on Nearside Loses Control Leaves Carriageway to Near Side and Rolls on to Side Causing Damage and Slight Injury. 1 Vehicle 2.4 Veh ref no.....1 2.17 Other vehicle.....0 2.16 First impact.....Nearside 2.5 Vehicle class......Van/Goods < 3.5t 2.12 Hit object in c'way..None 2.10 Junction location...Not at junction 2.14 Hit object off c'way. 2.9 Restricted location.On main carriageway 2.18 Parts damaged..... 2.8 Movement from/to....West East 2.21 Driver gender....Male 2.22 Driver age.....33 2.7 Manoeuvres...........Going ahead other 2.11 Skidding.....Overturned 2.27 Driver postcode..... 2.24 Hit and Run.....No 2.13 Left c'way.....Left c'way near-side 2.23 Breath test.....Negative 2.28 Foreign vehicle....Not foreign 2.29 Journey purpose.....Journey as part of work 1 Casualty

Accident Date BETWEEN '01-Jan-2012' AND '31-Dec-2016' AND Accident Severity < 4 AND Road Surface IN LIST 2,3,4,5

A27 23 Hove 50M East Of U Mill Road

Accident 6 of 9

7

1.3 Accident Reference: 1500161

Slight

```
1.3 Accident Reference: 1500905
                                  Slight
                                              A27 Hove 1229M East Of A293
                                                                                                           Accident 7 of 9
1.7 Date & 1.9 Time......Friday 13/02/2015 12:22
                                                                1.15 Speed limit......70 Mph
1.11 Grid co-ordinates.....527443/107755
                                                                1.14 Road type......Dual c'way
1.10 Local Authority.....Brighton and Hove
                                                                1.16 Junction detail.....Not at or within 20m of junction
1.12/1.13 1st road identity..A27
                                                                1.17 Junction control....
1.18/1.19 2nd road identity...
                                                                1.24 Special conditions...None
1.25 Carriageway hazards..Other object
1.21 Light conditions.....Daylight
                                                               1.5 Number of vehicles...1
1.20a Crossing(human)......No Human control within 50m 1.6 Number of casualties.1 1.20b Crossing(physical)....No crossing facility within 5 1.23 Surface.......Wet
Contributory Factors
                                                                                     Participant
                                                                                                  Confidence
                                                                                                                  Did a police
                                                                                                                  officer
                                                                                     Vehicle 001 Very likely
Vehicle 001 Very likely
                                                                                                   Very likely
Swerved (Driver/Rider - Error)
                                                                                                                  attend?
Animal or object in carriageway (Road Environment Contrib)
Accident Description
V1 Travelling West on A27 Hove Between Junction for Dyke Road Avenue and A293 in Lane 2. Debris on the
Carriageway Led to D1 Swerving to the Near Side to Avoid Hitting It. this in Turn Has Led D1 Losing Control of her Vehicle Colliding with an Armco Barrier to the Nearside and Rolling the Vehicle on to its Side.
1 Vehicle
2.4 Veh ref no.....1
2.17 Other vehicle.....0
                                                                2.16 First impact.....Nearside
                                                                2.12 Hit object in c'way. None
2.14 Hit object off c'way. Nearside/offside crash
2.5 Vehicle class.....Car
2.10 Junction location...Not at junction
2.9 Restricted location.On main carriageway
                                                                Darbiearts damaged...../
2.8 Movement from/to....East West
                                                                2.21 Driver gender.....Female
     Manoeuvres......Going ahead other
                                                                2.22 Driver age.....23
                                                                2.27 Driver postcode.....
2.11 Skidding.....Yes & Overturned
2.13 Left c'way.....Left c'way nearside & rebounded
                                                                2.24 Hit and Run..........No
2.6 Towing...........No
                                                                2.23 Breath test.....Negative
2.28 Foreign vehicle....Not foreign
                                                                2.29 Journey purpose.....Unknown
1 Casualty
3.5 Cas ref no.....1
                                                                  3.15 Car passenger.....No
3.6
     Casualty class.....Driver or Rider
                                                                  3.16 PSV passenger.....No
3.7
     {\tt Gender}.\dots...{\tt Female}
                                                                  3.14 Seat belt usage.....Unknown
3.8 Age.....23
                                                                  3.13 School pupil.....Other
                                                                  (3.19 School .....)
3.18 Casualty postcode...
3.9 Severity.....Slight
                                                                  3.10 Pedestrian location..Not a pedestrian
3.4 Vehicle no......1
                                                                  3.11 Pedestrian movement..Not a pedestrian
3.12 Ped Direction.....Not a pedestrian
                                                                  3.19 Roadworker injured...No
```

#### 1.3 Accident Reference:1501738 Slight A27 Hove 890M East Of A293 Accident 8 of 9 1.7 Date & 1.9 Time......Sunday 29/03/2015 14:06 1.15 Speed limit...........70 Mph 1.11 Grid co-ordinates......526920/107830 1.14 Road type......Dual c'way 1.10 Local Authority.....Brighton and Hove 1.16 Junction detail.....Not at or within 20m of junction 1.12/1.13 1st road identity..A27 1.17 Junction control.... 1.18/1.19 2nd road identity... 1.24 Special conditions...None 1.25 Carriageway hazards..None 1.21 Light conditions......Daylight 1.5 Number of vehicles...1 1.20a Crossing(human)......No Human control within 50m 1.20b Crossing(physical)....No crossing facility within 5 1.23 Surface.......Wet Did a police Contributory Factors Participant Confidence officer Vehicle 001 Possible Vehicle 001 Possible Nervous/Uncertain (Driver/Rider - Behaviour) attend? Loss of control (Driver/Rider - Error) Yes Accident Description V1 Travelling East on A27. Begins to Move from Lane One to Lane Two. for Unknown Reasons Appears to Slightly Leave the Tarmac and Make Contact with Grass Verge. Vehicle then Continues to Drive on Grass Verge Before Hitting Temporary Road Sign and Spinning into Armco Barrier. 1 Vehicle 2.4 Veh ref no.....1 2.17 Other vehicle.....0 2.16 First impact.....Front 2.12 Hit object in c'way. None 2.14 Hit object off c'way. Road sign or signal 2.5 Vehicle class.....Car 2.10 Junction location...Not at junction 2.9 Restricted location.On main carriageway 2.18 Parts damaged...../ 2.8 Movement from/to....West East 2.21 Driver gender.....Female Manoeuvres......Going ahead other 2.22 Driver age......48 2.27 Driver postcode..... 2.11 Skidding......No 2.13 Left c'way.....Left c'way nearside & rebounded 2.24 Hit and Run.....No 2.23 Breath test.....Negative 2.28 Foreign vehicle....Not foreign 2.29 Journey purpose.....Unknown 1 Casualty 3.5 Cas ref no.....1 3.15 Car passenger.....No 3.6 Casualty class.....Driver or Rider 3.16 PSV passenger.....No 3.7 ${\tt Gender}.\dots...{\tt Female}$ 3.14 Seat belt usage.....Unknown 3.8 Age.....48 3.13 School pupil.....Other (3.19 School .....) 3.18 Casualty postcode... 3.9 Severity.....Slight 3.10 Pedestrian location..Not a pedestrian 3.4 Vehicle no......1 3.11 Pedestrian movement..Not a pedestrian 3.12 Ped Direction.....Not a pedestrian 3.19 Roadworker injured...No

```
1.3 Accident Reference: 1505803
                                 Slight
                                             A27 Hove 520M West Of A2038 Devils Dyke Road
                                                                                                        Accident 9 of 9
1.7 Date & 1.9 Time......Monday 05/10/2015 12:56
                                                              1.15 Speed limit......70 Mph
1.11 Grid co-ordinates......527624/107780
                                                             1.14 Road type......Dual c'way
1.10 Local Authority.....Brighton and Hove
                                                             1.16 Junction detail.....Not at or within 20m of junction
1.12/1.13 1st road identity..A27
                                                             1.17 Junction control....
1.18/1.19 2nd road identity..
                                                              1.24 Special conditions...None
1.25 Carriageway hazards..None
1.21 Light conditions......Daylight 1.5 Number of vehicles...2
1.20a Crossing(human)......No Human control within 50m 1.6 Number of casualties.2
1.20b Crossing(physical)....No crossing facility within 5 1.23 Surface........Flood
Contributory Factors
                                                                                  Participant
                                                                                                Confidence
                                                                                                              Did a police
                                                                                                              officer
                                                                                                Very likely
Failed to judge other person's path/speed (Driver/Rider - Error)
                                                                                  Vehicle 001
                                                                                                              attend?
                                                                                   Vehicle 002
                                                                                                Very likely
Nervous/Uncertain (Driver/Rider - Behaviour)
                                                                                                               Yes
Sudden braking (Driver/Rider - Error)
                                                                                   Vehicle 002
                                                                                                Very likely
Slippery road due to weather (Road Environment Contrib)
                                                                                  Vehicle 002
                                                                                                Very likely
Accident Description
V1 Hgv Has Been Travelling Eb Behind V2. the Weather Conditions Were Heavy Rain and the Road at Intervals Had
Standing Water. V2 Had Slowed for Standing Water in the Dip and on Exiting Has Applied Brakes to Check. V1 Has Seen this and Has Not Been Able to Adjust Speed Accordingly and Collided with V2. Speed is <30Mph and Damage Not
Excessive. Passenger of V2 Has Sustained Whiplash and Driver Shock. Driver of V1 no Injury.
2 Vehicles
     Veh ref no.....1
2.17 Other vehicle.....2
                                                              2.16 First impact......Front
2.12 Hit object in c'way..None
    Vehicle class......Goods > 7.5t
2.10 Junction location...Not at junction
                                                             2.14 Hit object off c'way.None
2.9 Restricted location.On main carriageway
                                                              2.18 Parts damaged..... /
                                                              2.21 Driver gender.....Male
2.22 Driver age......49
2.8 Movement from/to....West East
2.7 Manoeuvres......Going ahead other
                                                              2.27 Driver postcode.....
2.24 Hit and Run.....No
2.11 Skidding......No
2.13 Left c'way......Did not leave c'way
2.23 Breath test.....Negative
2.28 Foreign vehicle....Not foreign
                                                              2.29 Journey purpose.....Journey as part of work
     Veh ref no.....2
2.4
2.17 Other vehicle.....1
                                                              2.16 First impact......Back
                                                              2.12 Hit object in c'way..None
    Vehicle class.....Car
                                                              2.14 Hit object off c'way. None
2.10 Junction location...Not at junction
2.9 Restricted location.On main carriageway
                                                              2.18 Parts damaged...../
    Movement from/to....West East
                                                              2.21 Driver gender.....Female
2.7 Manoeuvres.....Stopping
                                                              2.22 Driver age.....60
2.11 Skidding......No
                                                              2.27 Driver postcode.....
                                                              2.24 Hit and Run.....No
2.13 Left c'way......Did not leave c'way
2.6 Towing...........No
                                                              2.23 Breath test.....Negative
2.28 Foreign vehicle....Not foreign
                                                              2.29 Journey purpose.....Other
2 Casualties
3.5 Cas ref no.....1
                                                                3.15 Car passenger.....No
3.16 PSV passenger....No
3.6 Casualty class.....Driver or Rider
    3.7
                                                                3.14 Seat belt usage.....Unknown
3.8 Age.....60
                                                                3.13 School pupil.....Other
3.18 Casualty postcode...
                                                                (3.19 School .....)
3.9 Severity.....Slight
                                                                3.10 Pedestrian location..Not a pedestrian
3.4 Vehicle no......2
                                                                3.11 Pedestrian movement..Not a pedestrian
3.12 Ped Direction.....Not a pedestrian
                                                                3.19 Roadworker injured...No
3.5 Cas ref no......2
                                                                3.15 Car passenger.....Front
    Casualty class.....Passenger
                                                                3.16 PSV passenger.....No
3.14 Seat belt usage.....Unknown
3.8
    Age.....60
                                                                3.13 School pupil.....Other
3.18 Casualty postcode...
                                                                (3.19 School .....)
3.9 Severity.....Slight
                                                                3.10 Pedestrian location..Not a pedestrian
3.4
     Vehicle no.....2
                                                                3.11 Pedestrian movement..Not a pedestrian
3.12 Ped Direction.....Not a pedestrian
                                                                3.19 Roadworker injured...No
```