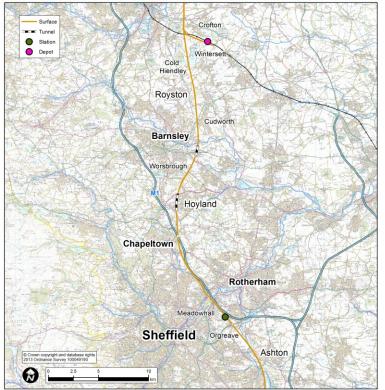

## Sustainability Statement Volume 1: main report of the Appraisal of Sustainability

The following are corrections to the document:

Page 24 - The image, ref 2-7 Eastern leg: Sheffield to Wintersett, should be replaced with: