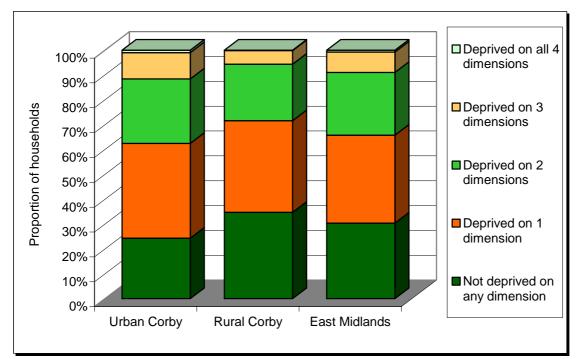

#### Classification of household deprivation (number of households)

|             |              |             | Corby       |             |             | East M       | idlands     |
|-------------|--------------|-------------|-------------|-------------|-------------|--------------|-------------|
|             | Not deprived | Deprived on | Deprived on | Deprived on | Deprived on | Not deprived | Deprived on |
|             | on any       | 1           | 2           | 3           | all 4       | on any       | 1 or more   |
|             | dimension    | dimension   | dimensions  | dimensions  | dimensions  | dimension    | dimensions  |
| Urban       | 4,966        | 7,775       | 5,280       | 2,169       | 203         | 357,167      | 871,295     |
| Rural       | 566          | 601         | 371         | 89          | 3           | 169,588      | 334,313     |
| Less Sparse | 566          | 601         | 371         | 89          | 3           | 165,864      | 322,256     |
| Town        | 157          | 130         | 56          | 15          | 3           | 86,108       | 178,617     |
| Village     | 409          | 471         | 315         | 74          | -           | 65,540       | 116,914     |
| Dispersed   | -            | -           | -           | -           | -           | 14,216       | 26,725      |
| Sparse      | -            | -           | -           | -           | -           | 3,724        | 12,057      |
| Town        | -            | -           | -           | -           | -           | 720          | 2,652       |
| Village     | -            | -           | -           | -           | -           | 2,138        | 6,691       |
| Dispersed   | -            | -           | -           | -           | -           | 866          | 2,714       |

#### Comparison of household deprivation in urban and rural parts of the Authority