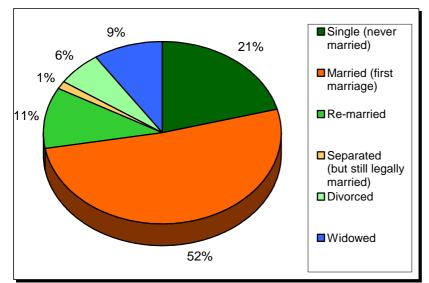

Estimated number of people in the Authority and Government Office Region aged 16 or over, by marital status

|               | Single   | Married (first | Re-married | Separated              | Divorced | Widowed |
|---------------|----------|----------------|------------|------------------------|----------|---------|
|               | (never   | marriage)      |            | ,<br>but still legally |          |         |
|               | married) | 0,             |            | married)               |          |         |
| Corby         |          |                |            |                        |          |         |
| Urban         | 10,891   | 15,295         | 3,188      | 1,395                  | 4,000    | 3,142   |
| Rural         | 685      | 1,681          | 349        | 43                     | 205      | 308     |
| Less Sparse   | 685      | 1,681          | 349        | 43                     | 205      | 308     |
| Town          | 188      | 380            | 84         | 7                      | 44       | 53      |
| Village       | 497      | 1,301          | 265        | 36                     | 161      | 255     |
| Dispersed     | -        | -              | -          | -                      | -        | -       |
| Sparse        | -        | -              | -          | -                      | -        | -       |
| Town          | -        | -              | -          | -                      | -        | -       |
| Village       | -        | -              | -          | -                      | -        | -       |
| Dispersed     | -        | -              | -          | -                      | -        | -       |
| Total         | 11,576   | 16,976         | 3,537      | 1,438                  | 4,205    | 3,450   |
| East Midlands |          |                |            |                        |          |         |
| Urban         | 704,407  | 1,004,965      | 179,179    | 57,445                 | 197,626  | 197,722 |
| Rural         | 219,833  | 501,466        | 96,845     | 20,080                 | 74,434   | 81,368  |
| Total         | 924,240  | 1,506,431      | 276,024    | 77,525                 | 272,060  | 279,090 |

#### Estimated proportions of people aged 16 or over in rural parts of the Authority, by marital status.

Source tables from the Census: UV04 Age and UV07 Marital Status