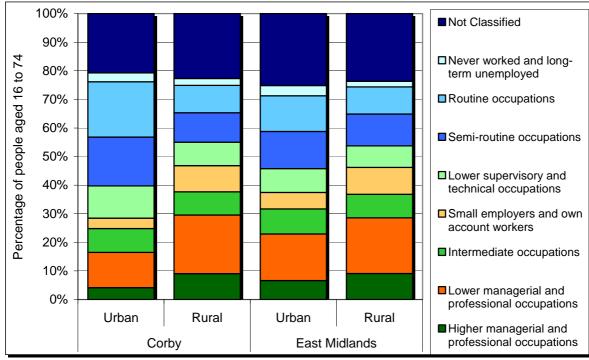

#### Number of people in the Authority aged 16 to 74 by NS-SeC classification

|                                                |       |       | Corby |          |           |         |         |
|------------------------------------------------|-------|-------|-------|----------|-----------|---------|---------|
|                                                | Urban |       | R     | ural     |           | East M  | idlands |
|                                                | Total | Total | Towns | Villages | Dispersed | Urban   | Rural   |
| Higher managerial and professional occupations | 1,449 | 259   | 78    | 181      | -         | 141,220 | 81,475  |
| Lower managerial and professional occupations  | 4,354 | 590   | 156   | 434      | -         | 345,354 | 174,674 |
| Intermediate occupations                       | 2,924 | 233   | 52    | 181      | -         | 186,194 | 73,834  |
| Small employers and own account workers        | 1,286 | 264   | 68    | 196      | -         | 122,634 | 84,587  |
| Lower supervisory and technical occupations    | 3,968 | 236   | 45    | 191      | -         | 176,422 | 67,511  |
| Semi-routine occupations                       | 6,011 | 295   | 57    | 238      | -         | 276,796 | 100,115 |
| Routine occupations                            | 6,785 | 276   | 67    | 209      | -         | 264,058 | 84,940  |
| Never worked and long-term unemployed          | 1,090 | 68    | 35    | 33       | -         | 76,584  | 17,678  |
| Not Classified                                 | 7,294 | 653   | 125   | 528      | -         | 534,310 | 212,293 |

#### Percentage of people in the Authority aged 16 to 74 by NS-SeC classification

Source table from the Census: UV31 National Statistics Socio-economic classification