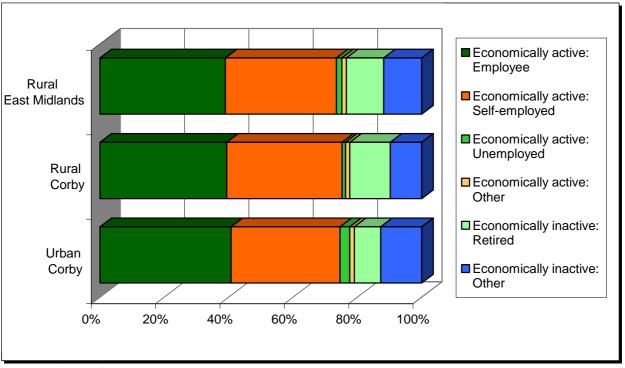

#### Economic activity and average number of hours worked

In rural Corby 31% of people aged 16 to 74 are economically inactive. 56.3% of those people are retired, 9.3% are students and 13.2% are looking after the home or family.

In comparison 30.5% of people aged 16 to 74 are economically inactive in urban Corby and 31.8% are economically inactive in rural parts of the Government Office Region.

#### Number of people aged 16 to 74 by economic activity

|                                 |        |       | Corby |           |           | East Mid  | lands   |
|---------------------------------|--------|-------|-------|-----------|-----------|-----------|---------|
|                                 | Urban  |       | R     | ural      |           |           |         |
|                                 | Total  | Total | Towns | Villlages | Dispersed | Urban     | Rura    |
| Economically active             | 24,442 | 1,994 | 504   | 1,490     | -         | 1,414,615 | 611,715 |
| Employee                        | 20,816 | 1,577 | 390   | 1,187     | -         | 1,144,070 | 475,439 |
| Part-time                       | 4,382  | 340   | 89    | 251       | -         | 264,446   | 114,712 |
| Full-time                       | 16,434 | 1,237 | 301   | 936       | -         | 879,624   | 360,727 |
| Self-employed with employees    | 519    | 123   | 31    | 92        | -         | 49,521    | 38,684  |
| Part-time                       | 90     | 25    | 7     | 18        | -         | 6,983     | 5,636   |
| Full-time                       | 429    | 98    | 24    | 74        | -         | 42,538    | 33,048  |
| Self-employed without employees | 848    | 198   | 61    | 137       | -         | 85,172    | 59,706  |
| Part-time                       | 190    | 65    | 15    | 50        | -         | 22,946    | 17,114  |
| Full-time                       | 658    | 133   | 46    | 87        | -         | 62,226    | 42,592  |
| Unemployed                      | 1,542  | 43    | 8     | 35        | -         | 77,703    | 21,007  |
| Full-time Students              | 717    | 53    | 14    | 39        | -         | 58,149    | 16,879  |
| Economically inactive           | 10,710 | 894   | 191   | 703       | -         | 708,925   | 285,601 |
| Retired                         | 4,204  | 503   | 79    | 424       | -         | 285,518   | 141,383 |
| Student                         | 935    | 83    | 25    | 58        | -         | 108,171   | 27,634  |
| Looking after home/family       | 1,834  | 118   | 29    | 89        | -         | 131,629   | 55,683  |
| Permanently sick/disabled       | 2,523  | 136   | 46    | 90        | -         | 120,485   | 39,298  |
| Other                           | 1,214  | 54    | 12    | 42        | -         | 63,122    | 21,603  |
| % economically active           | 69.5   | 69.0  | 72.5  | 67.9      | -         | 66.6      | 68.2    |
| % economically inactive         | 30.5   | 31.0  | 27.5  | 32.1      | -         | 33.4      | 31.8    |

## Percentage of people aged 16 to 74 by economic activity

Source table from the Census: UV28 Economic activity