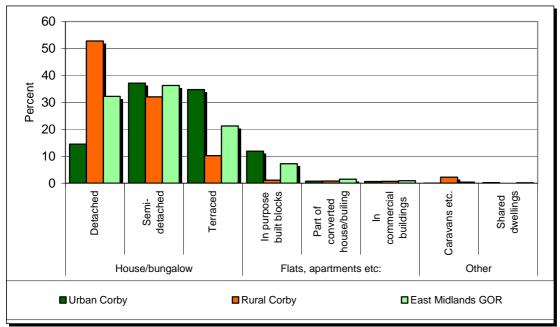

#### Accommodation and tenure

In rural Corby 95% of households live in houses or bungalows,

2.7% live in flats, apartments (and other similar properties) and 2.2% live in other types of accommodation such as shared dwellings, caravans, mobile or temporary structures. In urban Corby 86.4% of households live in houses or bungalows,

13.3% live in flats, apartments (and other similar properties) and 0.3% live in other types of accommodation such as shared dwellings, caravans, mobile or temporary structures.

Number of households in the Authority and Government Office Region by accommodation type

Source table from the Census: UV56 Accommodation Type (Households)

Percentage of households in the Authority and the Government Office Region by type of accommodation.

Source table from the Census: UV56 Accommodation Type (Households)