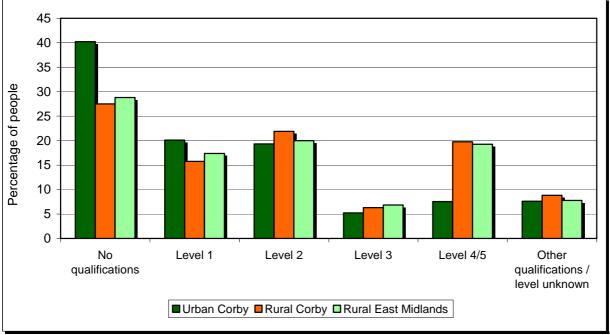

#### Qualifications

In Corby 39.3% of the people aged 16 to 74 have no

academic, vocational or professional qualifications, compared with 31.6% in the Region as a whole. 5.3% of the people with no such qualifications are in rural parts of the Authority.

#### Number of people aged 16 to 74 by qualification level

|                  |        |         |           |       | rity that resp<br>see the foot |       | Percentage<br>qualifica |      |
|------------------|--------|---------|-----------|-------|--------------------------------|-------|-------------------------|------|
|                  | None   | Level 1 | Authority | GOR   |                                |       |                         |      |
| Urban            | 14,142 | 7,068   | 6,788     | 1,838 | 2,646                          | 2,672 | 40.2                    | 32.8 |
| Rural            | 796    | 456     | 634       | 182   | 572                            | 255   | 27.5                    | 28.8 |
| Less Sparse      | 796    | 456     | 634       | 182   | 572                            | 255   | 27.5                    | 28.5 |
| Town             | 182    | 94      | 150       | 58    | 155                            | 55    | 26.2                    | 29.7 |
| Village          | 614    | 362     | 484       | 124   | 417                            | 200   | 27.9                    | 26.8 |
| Dispersed        | -      | -       | -         | -     | -                              | -     | -                       | 28.7 |
| Sparse           | -      | -       | -         | -     | -                              | -     | -                       | -    |
| Town             | -      | -       | -         | -     | -                              | -     | -                       | -    |
| Village          | -      | -       | -         | -     | -                              | -     | -                       | -    |
| Dispersed        | -      | -       | -         | -     | -                              | -     | -                       | -    |
| Total            | 14,938 | 7,524   | 7,422     | 2,020 | 3,218                          | 2,927 | 39.3                    | 31.6 |
| Percentage rural | 5.3    | 6.1     | 8.5       | 9.0   | 17.8                           | 8.7   |                         |      |

Other: Other qualifications or level unknown e.g. City and Guilds, RSA/OCR, BTEC/Edexcel, other professional qualifications.

Percentage of people aged 16 to 74 with each level of qualification in the Authority and the rural part of the Government Office Region.