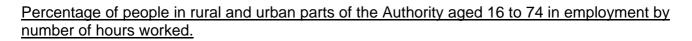

## Number of people aged 16 to 74 in employment by number of hours worked per week

|                  |        | Par    | t-time  |          |          | Full-    | time     |          | Pei   | rcent     |
|------------------|--------|--------|---------|----------|----------|----------|----------|----------|-------|-----------|
|                  | 1 to 2 | 3 to 5 | 6 to 15 | 16 to 30 | 31 to 37 | 38 to 48 | 49 to 59 | 60 hours | Part- |           |
|                  | hours  | hours  | hours   | hours    | hours    | hours    | hours    | and over | time  | Full-time |
| Corby            |        |        |         |          |          |          |          |          |       |           |
| Urban            | 15     | 157    | 1,133   | 3,843    | 3,336    | 11,599   | 1,732    | 974      | 22.6  | 77.4      |
| Rural            | 3      | 13     | 124     | 323      | 278      | 817      | 236      | 148      | 23.8  | 76.2      |
| Less Sparse      | 3      | 13     | 124     | 323      | 278      | 817      | 236      | 148      | 23.8  | 76.2      |
| Town             | -      | 4      | 32      | 85       | 79       | 198      | 57       | 39       | 24.5  | 75.5      |
| Village          | 3      | 9      | 92      | 238      | 199      | 619      | 179      | 109      | 23.6  | 76.4      |
| Dispersed        | -      | -      | -       | -        | -        | -        | -        | -        | -     | -         |
| Sparse           | -      | -      | -       | -        | -        | -        | -        | -        | -     | -         |
| Town             | -      | -      | -       | -        | -        | -        | -        | -        | -     | -         |
| Village          | -      | -      | -       | -        | -        | -        | -        | -        | -     | -         |
| Dispersed        | -      | -      | -       | -        | -        | -        | -        | -        | -     | -         |
| Total            | 18     | 170    | 1,257   | 4,166    | 3,614    | 12,416   | 1,968    | 1,122    | 22.7  | 77.3      |
| Percentage rural | 16.7   | 7.6    | 9.9     | 7.8      | 7.7      | 6.6      | 12.0     | 13.2     |       |           |
| East Midlands    |        |        |         |          |          |          |          |          |       |           |
| Urban            | 2,221  | 12,105 | 95,491  | 225,040  | 240,139  | 559,864  | 123,116  | 70,735   | 25.2  | 74.8      |
| Rural            | 1,239  | 6,518  | 44,476  | 98,015   | 85,325   | 231,225  | 71,850   | 50,478   | 25.5  | 74.5      |
| Total            | 3,460  | 18,623 | 139,967 | 323,055  | 325,464  | 791,089  | 194,966  | 121,213  | 25.3  | 74.7      |