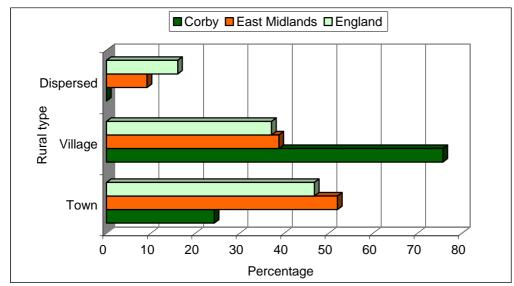

## Population

In Corby 7.4% of people live in rural areas, compared with 29.5% in the Government Office Region. Within the rural areas all people live in less sparse areas

|                  |        | Corby  |        |           | East Midlands |           |
|------------------|--------|--------|--------|-----------|---------------|-----------|
|                  | Male   | Female | Total  | Male      | Female        | Total     |
| Urban            | 23,959 | 25,263 | 49,222 | 1,438,338 | 1,501,642     | 2,939,980 |
| Rural            | 1,928  | 2,024  | 3,952  | 610,520   | 621,674       | 1,232,194 |
| Less Sparse      | 1,928  | 2,024  | 3,952  | 591,557   | 602,714       | 1,194,271 |
| Town             | 468    | 466    | 934    | 313,742   | 325,980       | 639,722   |
| Village          | 1,460  | 1,558  | 3,018  | 226,340   | 225,528       | 451,868   |
| Dispersed        | -      | -      | -      | 51,475    | 51,206        | 102,681   |
| Sparse           | -      | -      | -      | 18,963    | 18,960        | 37,923    |
| Town             | -      | -      | -      | 3,727     | 4,030         | 7,757     |
| Village          | -      | -      | -      | 10,726    | 10,461        | 21,187    |
| Dispersed        | -      | -      | -      | 4,510     | 4,469         | 8,979     |
| Total            | 25,887 | 27,287 | 53,174 | 2,048,858 | 2,123,316     | 4,172,174 |
| Percentage rural | 7.4    | 7.4    | 7.4    | 29.8      | 29.3          | 29.5      |

Source table from the Census: UV03 Gender

Proportion of the population of the Authority living in rural towns, villages and dispersed areas compared with the Government Office Region and England.

Source table from the Census: UV03 Gender