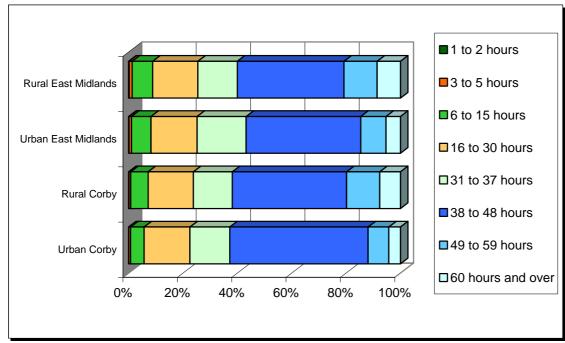

## Percentage of people aged 16 to 74 by economic activity

Source table from the Census: UV28 Economic activity

## Number of people aged 16 to 74 in employment by number of hours worked per week

|                  |        | Par    | t-time  |          |          | Full-    | time     |          | Pei   | rcent     |
|------------------|--------|--------|---------|----------|----------|----------|----------|----------|-------|-----------|
|                  | 1 to 2 | 3 to 5 | 6 to 15 | 16 to 30 | 31 to 37 | 38 to 48 | 49 to 59 | 60 hours | Part- |           |
|                  | hours  | hours  | hours   | hours    | hours    | hours    | hours    | and over | time  | Full-time |
| Corby            |        |        |         |          |          |          |          |          |       |           |
| Urban            | 15     | 157    | 1,133   | 3,843    | 3,336    | 11,599   | 1,732    | 974      | 22.6  | 77.4      |
| Rural            | 3      | 13     | 124     | 323      | 278      | 817      | 236      | 148      | 23.8  | 76.2      |
| Less Sparse      | 3      | 13     | 124     | 323      | 278      | 817      | 236      | 148      | 23.8  | 76.2      |
| Town             | -      | 4      | 32      | 85       | 79       | 198      | 57       | 39       | 24.5  | 75.5      |
| Village          | 3      | 9      | 92      | 238      | 199      | 619      | 179      | 109      | 23.6  | 76.4      |
| Dispersed        | -      | -      | -       | -        | -        | -        | -        | -        | -     | -         |
| Sparse           | -      | -      | -       | -        | -        | -        | -        | -        | -     | -         |
| Town             | -      | -      | -       | -        | -        | -        | -        | -        | -     | -         |
| Village          | -      | -      | -       | -        | -        | -        | -        | -        | -     | -         |
| Dispersed        | -      | -      | -       | -        | -        | -        | -        | -        | -     | -         |
| Total            | 18     | 170    | 1,257   | 4,166    | 3,614    | 12,416   | 1,968    | 1,122    | 22.7  | 77.3      |
| Percentage rural | 16.7   | 7.6    | 9.9     | 7.8      | 7.7      | 6.6      | 12.0     | 13.2     |       |           |
| East Midlands    |        |        |         |          |          |          |          |          |       |           |
| Urban            | 2,221  | 12,105 | 95,491  | 225,040  | 240,139  | 559,864  | 123,116  | 70,735   | 25.2  | 74.8      |
| Rural            | 1,239  | 6,518  | 44,476  | 98,015   | 85,325   | 231,225  | 71,850   | 50,478   | 25.5  | 74.5      |
| Total            | 3,460  | 18,623 | 139,967 | 323,055  | 325,464  | 791,089  | 194,966  | 121,213  | 25.3  | 74.7      |