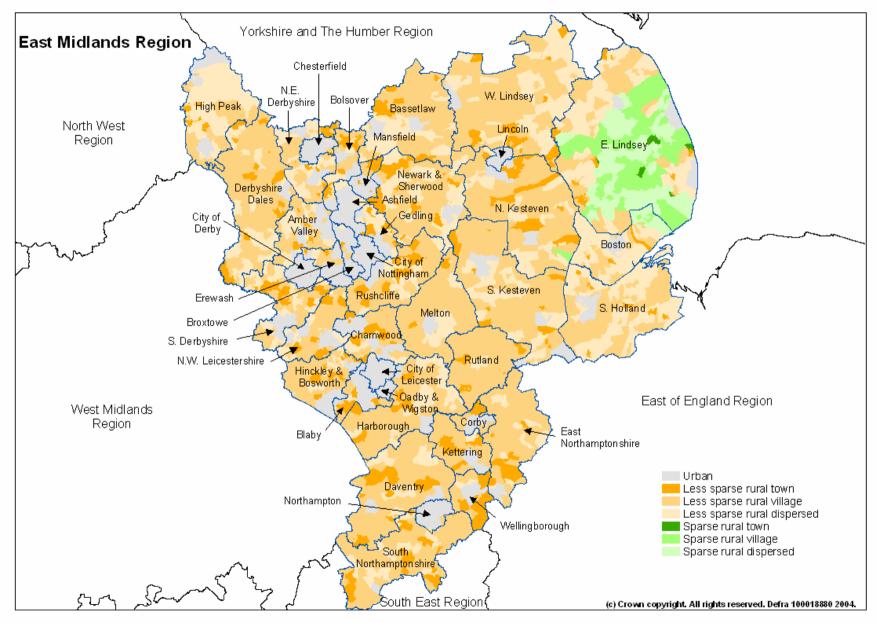

## Corby

Census 2001 and Access to Services Focus on Rural Areas

Corby is in the East Midlands Government Office Region

Map of the Government Office Region showing Authority boundaries and shaded by Output Area according to the urban / rural definition.