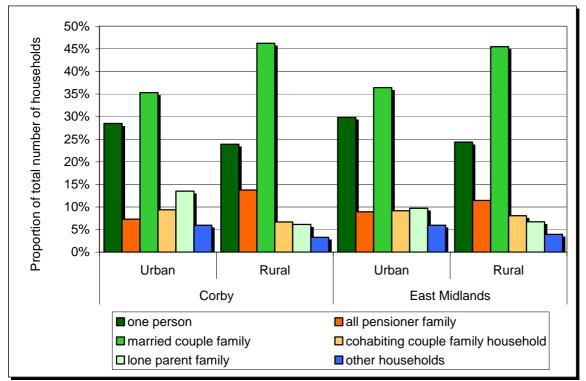

#### In Corby 7.3% of households are in

rural areas. 23.9% of rural households are single person households. 6.1% of rural households are lone parent family households.

# Percentage of households by composition of household for the Authority and the Government Office Region.