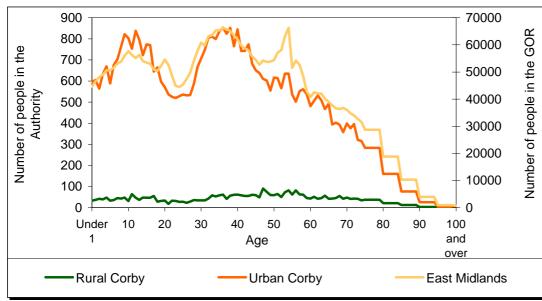

#### Age

In Corby 0.8% of the population live in rural areas and are under 10 years old. 1.6% of the Authority's population live in rural areas and are under 19 years of age. 1.1% are aged 70 or over and live in rural areas.

Total population within the Authority, broken down by age.

|             | Total  | Tot    | als   |                |        | Rural bre      | akdown |                |        |          |
|-------------|--------|--------|-------|----------------|--------|----------------|--------|----------------|--------|----------|
| Age         |        |        |       | То             | wns    | Villa          | ages   | Dispe          | ersed  | % Rural  |
| , igo       |        | Urban  | Rural | Less<br>sparse | Sparse | Less<br>sparse | Sparse | Less<br>sparse | Sparse | 70 Rurui |
| Under 10    | 7,025  | 6,620  | 405   | 99             | -      | 306            | -      | -              | -      | 5.8      |
| 10 to 19    | 7,799  | 7,363  | 436   | 122            | -      | 314            | -      | -              | -      | 5.6      |
| 20 to 29    | 5,830  | 5,535  | 295   | 82             | -      | 213            | -      | -              | -      | 5.1      |
| 30 to 39    | 8,501  | 7,998  | 503   | 138            | -      | 365            | -      | -              | -      | 5.9      |
| 40 to 49    | 7,468  | 6,843  | 625   | 175            | -      | 450            | -      | -              | -      | 8.4      |
| 50 to 59    | 6,400  | 5,756  | 644   | 153            | -      | 491            | -      | -              | -      | 10.1     |
| 60 to 69    | 5,000  | 4,533  | 467   | 86             | -      | 381            | -      | -              | -      | 9.3      |
| 70 to 79    | 3,622  | 3,225  | 397   | 61             | -      | 336            | -      | -              | -      | 11.0     |
| 80 to 89    | 1,356  | 1,186  | 170   | 23             | -      | 147            | -      | -              | -      | 12.5     |
| 90 and over | 175    | 156    | 19    | 3              | -      | 16             | -      | -              | -      | 10.9     |
|             | 53,176 | 49,215 | 3,961 | 942            | -      | 3,019          | -      | -              | -      | 7.4      |

Source table from the Census: UV04 Age

Age of the population in urban/rural parts of the Authority and totals for the Government Office Region.

Source table from the Census: UV04 Age