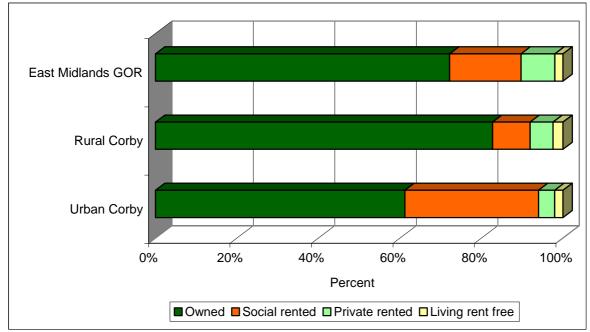

#### In rural Corby 82.7% of housholds live in owned

accommodation, 9.2% live in social rented accommodation and 5.6% live in private rented accomodation.

In urban Corby 61.2% of housholds live in owned

accommodation, 32.8% live in social rented accommodation and 4% live in private rented accomodation.

#### Percentage of households by tenure

Source table from the Census: UV63 Tenure (Households)