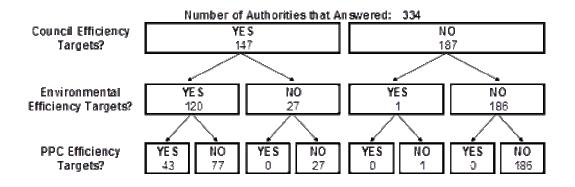

#### Table 5a: Number of Authorities with Efficiency Targets

# Table 5b: Analysis of number of authorities with percentage targets and cashable/non-cashable savings

|                                    | Council | Environmental<br>Services* | PPC Function |
|------------------------------------|---------|----------------------------|--------------|
| April 15 - March 16                |         |                            |              |
| Efficiency savings targets         | 147     | 121                        | 43           |
| Had target greater than 0%         | 68      | 54                         | 16           |
| Had target but put 0%              | 79      | 67                         | 27           |
| Number of councils who had <25%    | 24      | 24                         | 9            |
| Number of councils who had 25-50%  | 3       | 1                          | 1            |
| Number of councils who had 50-75%  | 1       | 1                          | 0            |
| Number of councils who had >75%    | 24      | 16                         | 4            |
| Number of councils who had unknown | 95      | 79                         | 29           |

#### Table 5c: Number of authorities with the same or different targets at each level

| April 15 - March 16                                            | Total | Same<br>Targets | Different<br>Targets |
|----------------------------------------------------------------|-------|-----------------|----------------------|
| Authorities with Council, Environmental and PPC Targets        | 43    | 34              | 9                    |
| Authorities with Council and Environmental but not PPC targets | 77    | 64              | 13                   |

#### Table 5d: Number of authorities with a given percentage target