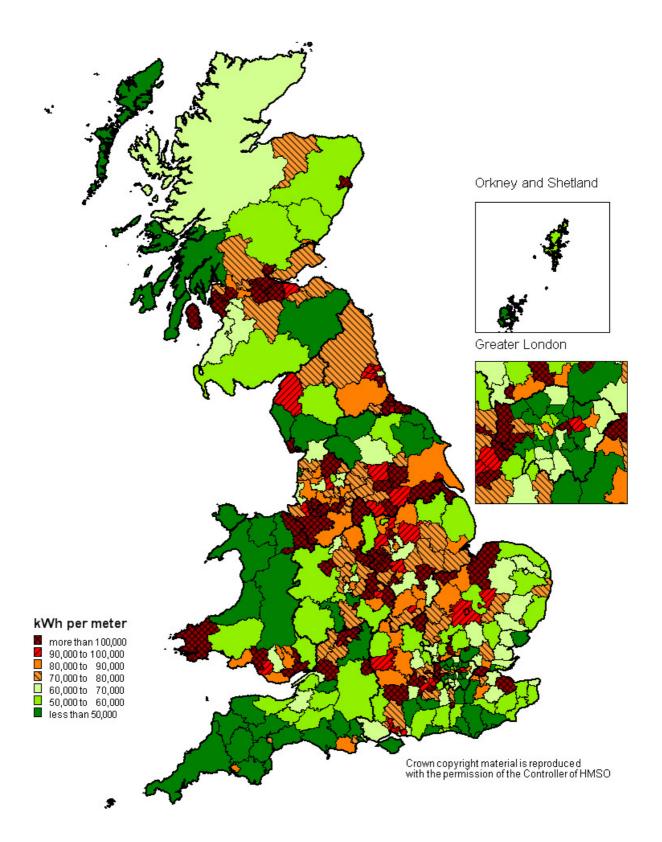

## Map 2: Average industrial/commercial electricity consumption 2010 (kWh per meter)