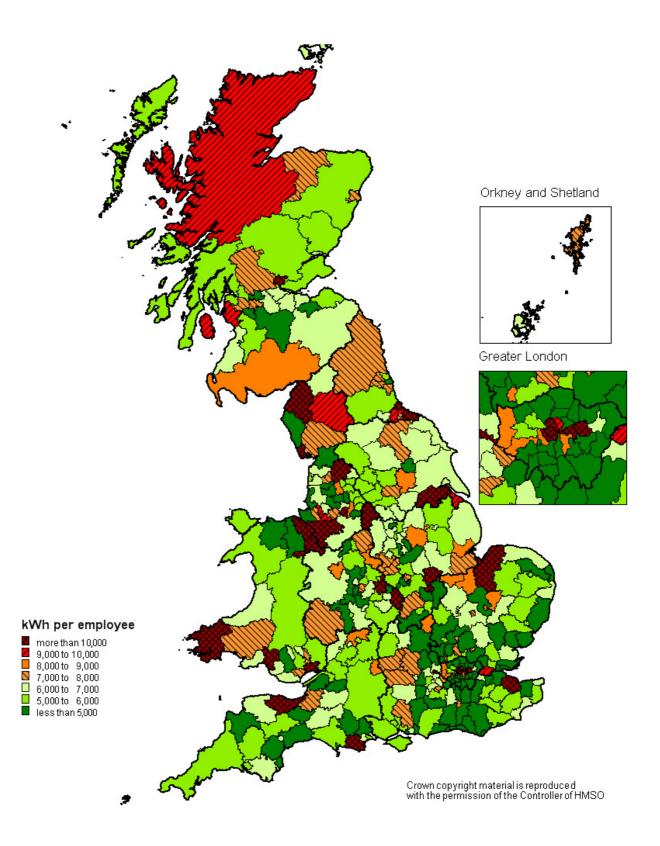

## Map 3: Average industrial/commercial electricity consumption per employee (kWh per employee)