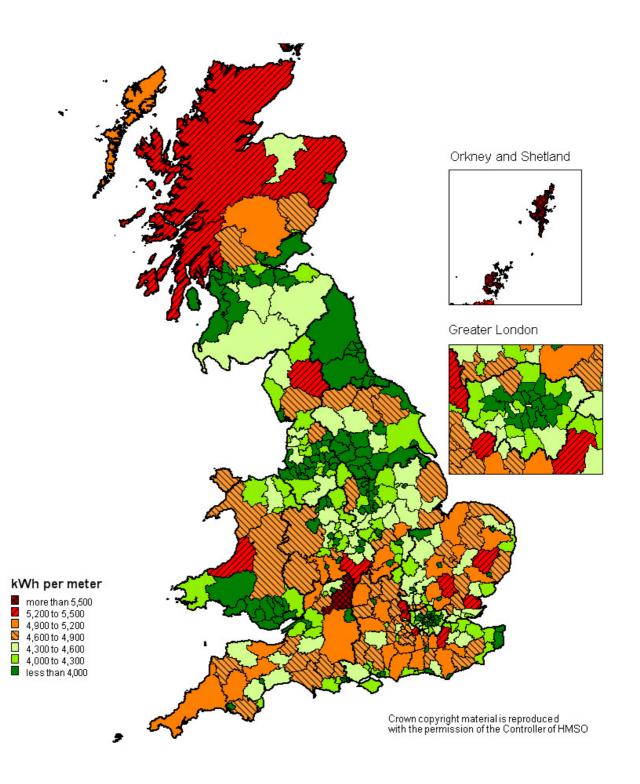

### Maps showing domestic, industrial and commercial electricity consumption at local authority level

#### **Contents**

Map 1: Average domestic electricity consumption 2010 (kWh per meter)

**Map 2:** Average industrial/commercial electricity consumption 2010 (kWh per meter)

**Map 3:** Average industrial/commercial electricity consumption per employee (kWh per employee)

Please send any questions or comments to:

Sabena Khan <u>Sabena.Khan@decc.gsi.gov.uk</u> Rinu Ogundeji Rinu.Ogundeji@decc.gsi.gov.uk

# Map 1: Average domestic electricity consumption 2010 (kWh per meter)



## Map 2: Average industrial/commercial electricity consumption 2010 (kWh per meter)



## Map 3: Average industrial/commercial electricity consumption per employee (kWh per employee)