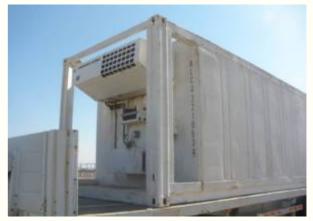

Lot: 08 BFC REFRIGERATED CONTAINERS (REEFERS)

### **Description:**

VRN VT64AA, VT65AA, VT66AA, VT67AA, VT68AA, VT69AA:
T/C REFRIGERATED COMMERCIAL 450 CU FT CAPACITY
DIESEL, LOCALLY MANUFACTURED

VRN BE66AB, BE67AB, BE68AB, BE69AB, BE70AB, BE71AB, BE72AB:

#### Lot: 08 BFC REFRIGERATED CONTAINERS (REEFERS)

VT64AA

VT65AA