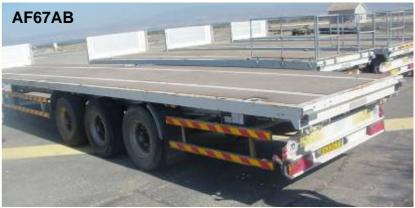

### Lot: 07 BFC TRAILERS

| ERM No | Description                                                       |
|--------|-------------------------------------------------------------------|
| AF66AB | SEMI TRLR PLFORM 25 T GVW TRI AXLE 40 FT ACERBI VIBERTI (38S20)   |
| AF67AB | SEMI TRLR PLFORM 25 T GVW TRI AXLE 40 FT ACERBI VIBERTI (38S20)   |
| AF68AB | SEMI TRLR PLFORM 25 T GVW TRI AXLE 40 FT ACERBI VIBERTI (38S20)   |
| AF69AB | SEMI TRLR PLFORM 25 T GVW TRI AXLE 40 FT ACERBI VIBERTI (38S20)   |
| AF70AB | SEMI TRLR PLATFORM CL 20 T 30 FT 4 TWN WHD ACERBI VIBERTI (28S20) |
| AF71AB | SEMI TRLR PLATFORM CL 20 T 30 FT 4 TWN WHD ACERBI VIBERTI (28S20) |
| AF72AB | SEMI TRLR PLATFORM CL 20 T 30 FT 4 TWN WHD ACERBI VIBERTI (28S20) |
| AF73AB | SEMI TRLR PLATFORM CL 20 T 30 FT 4 TWN WHD ACERBI VIBERTI (28S20) |
| AF74AB | SEMI TRLR PLATFORM CL 20 T 30 FT 4 TWN WHD ACERBI VIBERTI (28S20) |
| AF75AB | SEMI TRLR PLATFORM CL 20 T 30 FT 4 TWN WHD ACERBI VIBERTI (28S20) |

### DSA (G) 776 - DSACOMDD/G/27 - SALE of MISC EQPT in CYPRUS

Lot: 07 BFC TRAILERS

**Note:** Containers **NOT** included.