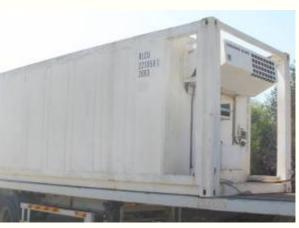

Lot: 08 BFC REFRIGERATED CONTAINERS (REEFERS)

### **Description:**

VRN VT64AA, VT65AA, VT66AA, VT67AA, VT68AA, VT69AA:
T/C REFRIGERATED COMMERCIAL 450 CU FT CAPACITY
DIESEL, LOCALLY MANUFACTURED

VRN BE66AB, BE67AB, BE68AB, BE69AB, BE70AB, BE71AB, BE72AB:

#### Lot: 08 BFC REFRIGERATED CONTAINERS (REEFERS)

VT66AA

VT67AA