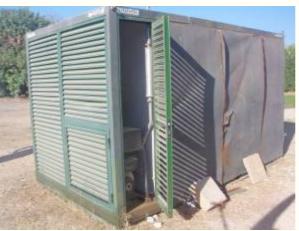

Lot: 08 BFC REFRIGERATED CONTAINERS (REEFERS)

### **Description:**

VRN VT64AA, VT65AA, VT66AA, VT67AA, VT68AA, VT69AA:
T/C REFRIGERATED COMMERCIAL 450 CU FT CAPACITY
DIESEL, LOCALLY MANUFACTURED

VRN BE66AB, BE67AB, BE68AB, BE69AB, BE70AB, BE71AB, BE72AB:

T/C REGRIGERATED COMMERCIAL 450 CU FT CAPACITY MAINS POWERED LOCALLY MANUFACTURED

VRN AX29AB, AX30AB, AX31AB, AX32AB:

T/C REFRIGERATED COMMERCIAL 350 CU FT CAPACITY DIESEL, LOCALLY MANUFACTURED