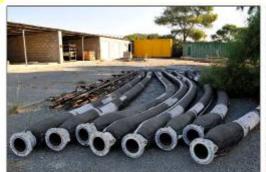

### DSA (G) 776 - DSACOMDD/G/27 - SALE of MISC EQPT in CYPRUS

Lot: 05 10 x sub sea pipelines

DSA (G) 776 - DSACOMDD/G/27 - SALE of MISC EQPT in CYPRUS

Lot: 06 4 x Steel Mast, ea. 32 M high, in five sections, aircraft warning lights in place