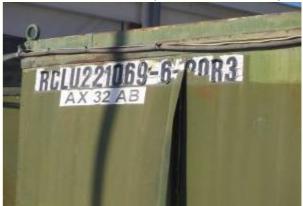

Lot: 08 BFC REFRIGERATED CONTAINERS (REEFERS)

### **Description:**

VRN VT64AA, VT65AA, VT66AA, VT67AA, VT68AA, VT69AA:
T/C REFRIGERATED COMMERCIAL 450 CU FT CAPACITY
DIESEL, LOCALLY MANUFACTURED

VRN BE66AB, BE67AB, BE68AB, BE69AB, BE70AB, BE71AB, BE72AB:

T/C REGRIGERATED COMMERCIAL 450 CU FT CAPACITY MAINS POWERED LOCALLY MANUFACTURED

VRN AX29AB, AX30AB, AX31AB, AX32AB:

T/C REFRIGERATED COMMERCIAL 350 CU FT CAPACITY DIESEL, LOCALLY MANUFACTURED

#### Lot: 08 BFC REFRIGERATED CONTAINERS (REEFERS)

AX32AB

And, without photos:

BE70AB

BE71AB