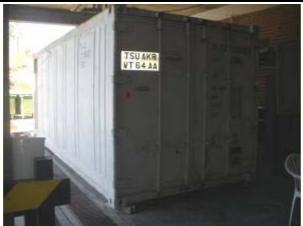

Lot: 08 BFC REFRIGERATED CONTAINERS (REEFERS)

### **Description:**

VRN VT64AA, VT65AA, VT66AA, VT67AA, VT68AA, VT69AA:
T/C REFRIGERATED COMMERCIAL 450 CU FT CAPACITY
DIESEL, LOCALLY MANUFACTURED

VRN BE66AB, BE67AB, BE68AB, BE69AB, BE70AB, BE71AB, BE72AB:

#### Lot: 08 BFC REFRIGERATED CONTAINERS (REEFERS)

VT64AA

VT65AA