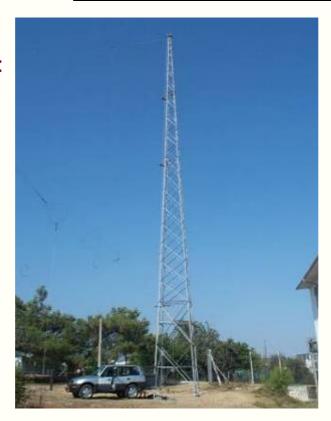

### DSA (G) 776 - DSACOMDD/G/27 - SALE of MISC EQPT in CYPRUS

Lot: 05 10 x sub sea pipelines

DSA (G) 776 - DSACOMDD/G/27 - SALE of MISC EQPT in CYPRUS

Lot: 06 4 x Steel Mast, ea. 32 M high, in five sections, aircraft warning lights in place