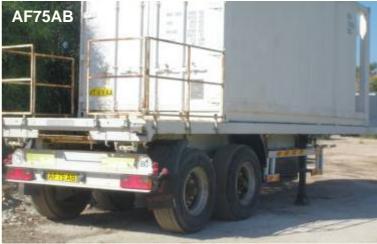

### Lot: 07 BFC TRAILERS

| ERM No | Description                                                       |
|--------|-------------------------------------------------------------------|
| AF66AB | SEMI TRLR PLFORM 25 T GVW TRI AXLE 40 FT ACERBI VIBERTI (38S20)   |
| AF67AB | SEMI TRLR PLFORM 25 T GVW TRI AXLE 40 FT ACERBI VIBERTI (38S20)   |
| AF68AB | SEMI TRLR PLFORM 25 T GVW TRI AXLE 40 FT ACERBI VIBERTI (38S20)   |
| AF69AB | SEMI TRLR PLFORM 25 T GVW TRI AXLE 40 FT ACERBI VIBERTI (38S20)   |
| AF70AB | SEMI TRLR PLATFORM CL 20 T 30 FT 4 TWN WHD ACERBI VIBERTI (28S20) |
| AF71AB | SEMI TRLR PLATFORM CL 20 T 30 FT 4 TWN WHD ACERBI VIBERTI (28S20) |
| AF72AB | SEMI TRLR PLATFORM CL 20 T 30 FT 4 TWN WHD ACERBI VIBERTI (28S20) |
| AF73AB | SEMI TRLR PLATFORM CL 20 T 30 FT 4 TWN WHD ACERBI VIBERTI (28S20) |
| AF74AB | SEMI TRLR PLATFORM CL 20 T 30 FT 4 TWN WHD ACERBI VIBERTI (28S20) |
| AF75AB | SEMI TRLR PLATFORM CL 20 T 30 FT 4 TWN WHD ACERBI VIBERTI (28S20) |

### DSA (G) 776 - DSACOMDD/G/27 - SALE of MISC EQPT in CYPRUS

Lot: 07 BFC TRAILERS

**Note:** Containers **NOT** included.