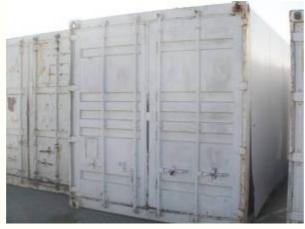

Lot: 08 BFC REFRIGERATED CONTAINERS (REEFERS)

### **Description:**

VRN VT64AA, VT65AA, VT66AA, VT67AA, VT68AA, VT69AA:
T/C REFRIGERATED COMMERCIAL 450 CU FT CAPACITY
DIESEL, LOCALLY MANUFACTURED

VRN BE66AB, BE67AB, BE68AB, BE69AB, BE70AB, BE71AB, BE72AB:

T/C REGRIGERATED COMMERCIAL 450 CU FT CAPACITY MAINS POWERED LOCALLY MANUFACTURED

VRN AX29AB, AX30AB, AX31AB, AX32AB:

T/C REFRIGERATED COMMERCIAL 350 CU FT CAPACITY DIESEL, LOCALLY MANUFACTURED