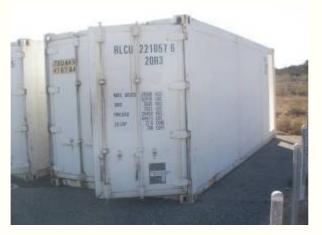

Lot: 08 BFC REFRIGERATED CONTAINERS (REEFERS)

### **Description:**

VRN VT64AA, VT65AA, VT66AA, VT67AA, VT68AA, VT69AA:
T/C REFRIGERATED COMMERCIAL 450 CU FT CAPACITY
DIESEL, LOCALLY MANUFACTURED

VRN BE66AB, BE67AB, BE68AB, BE69AB, BE70AB, BE71AB, BE72AB: