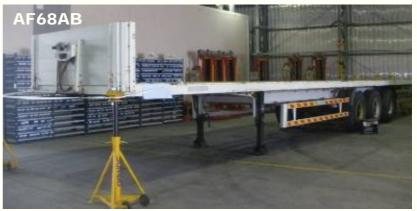

### Lot: 07 BFC TRAILERS

| ERM No | Description                                                       |
|--------|-------------------------------------------------------------------|
| AF66AB | SEMI TRLR PLFORM 25 T GVW TRI AXLE 40 FT ACERBI VIBERTI (38S20)   |
| AF67AB | SEMI TRLR PLFORM 25 T GVW TRI AXLE 40 FT ACERBI VIBERTI (38S20)   |
| AF68AB | SEMI TRLR PLFORM 25 T GVW TRI AXLE 40 FT ACERBI VIBERTI (38S20)   |
| AF69AB | SEMI TRLR PLFORM 25 T GVW TRI AXLE 40 FT ACERBI VIBERTI (38S20)   |
| AF70AB | SEMI TRLR PLATFORM CL 20 T 30 FT 4 TWN WHD ACERBI VIBERTI (28S20) |
| AF71AB | SEMI TRLR PLATFORM CL 20 T 30 FT 4 TWN WHD ACERBI VIBERTI (28S20) |
| AF72AB | SEMI TRLR PLATFORM CL 20 T 30 FT 4 TWN WHD ACERBI VIBERTI (28S20) |
| AF73AB | SEMI TRLR PLATFORM CL 20 T 30 FT 4 TWN WHD ACERBI VIBERTI (28S20) |
| AF74AB | SEMI TRLR PLATFORM CL 20 T 30 FT 4 TWN WHD ACERBI VIBERTI (28S20) |
| AF75AB | SEMI TRLR PLATFORM CL 20 T 30 FT 4 TWN WHD ACERBI VIBERTI (28S20) |

### DSA (G) 776 - DSACOMDD/G/27 - SALE of MISC EQPT in CYPRUS

Lot: 07 BFC TRAILERS

**Note:** Containers **NOT** included.