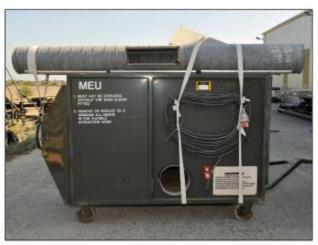

### DSA (G) 776 - DSACOMDD/G/27 - SALE of MISC EQPT in CYPRUS

Lot: 03
2 x Mobile
Extraction
Unit