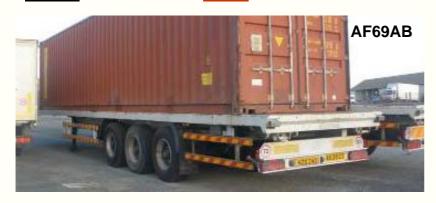

### Lot: 07 BFC TRAILERS

| ERM No | Description                                                       |
|--------|-------------------------------------------------------------------|
| AF66AB | SEMI TRLR PLFORM 25 T GVW TRI AXLE 40 FT ACERBI VIBERTI (38S20)   |
| AF67AB | SEMI TRLR PLFORM 25 T GVW TRI AXLE 40 FT ACERBI VIBERTI (38S20)   |
| AF68AB | SEMI TRLR PLFORM 25 T GVW TRI AXLE 40 FT ACERBI VIBERTI (38S20)   |
| AF69AB | SEMI TRLR PLFORM 25 T GVW TRI AXLE 40 FT ACERBI VIBERTI (38S20)   |
| AF70AB | SEMI TRLR PLATFORM CL 20 T 30 FT 4 TWN WHD ACERBI VIBERTI (28S20) |
| AF71AB | SEMI TRLR PLATFORM CL 20 T 30 FT 4 TWN WHD ACERBI VIBERTI (28S20) |
| AF72AB | SEMI TRLR PLATFORM CL 20 T 30 FT 4 TWN WHD ACERBI VIBERTI (28S20) |
| AF73AB | SEMI TRLR PLATFORM CL 20 T 30 FT 4 TWN WHD ACERBI VIBERTI (28S20) |
| AF74AB | SEMI TRLR PLATFORM CL 20 T 30 FT 4 TWN WHD ACERBI VIBERTI (28S20) |
| AF75AB | SEMI TRLR PLATFORM CL 20 T 30 FT 4 TWN WHD ACERBI VIBERTI (28S20) |

### DSA (G) 776 - DSACOMDD/G/27 - SALE of MISC EQPT in CYPRUS

Lot: 07 BFC TRAILERS

**Note:** Containers **NOT** included.