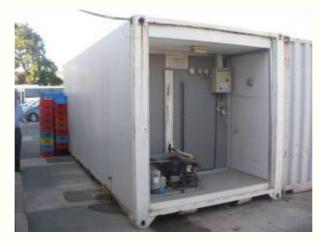

Lot: 08 BFC REFRIGERATED CONTAINERS (REEFERS)

### **Description:**

VRN VT64AA, VT65AA, VT66AA, VT67AA, VT68AA, VT69AA:
T/C REFRIGERATED COMMERCIAL 450 CU FT CAPACITY
DIESEL, LOCALLY MANUFACTURED

VRN BE66AB, BE67AB, BE68AB, BE69AB, BE70AB, BE71AB, BE72AB:

T/C REGRIGERATED COMMERCIAL 450 CU FT CAPACITY MAINS POWERED LOCALLY MANUFACTURED

VRN AX29AB, AX30AB, AX31AB, AX32AB:

T/C REFRIGERATED COMMERCIAL 350 CU FT CAPACITY DIESEL, LOCALLY MANUFACTURED