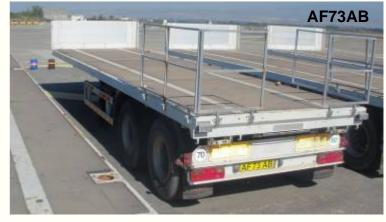

### Lot: 07 BFC TRAILERS

| ERM No | Description                                                       |
|--------|-------------------------------------------------------------------|
| AF66AB | SEMI TRLR PLFORM 25 T GVW TRI AXLE 40 FT ACERBI VIBERTI (38S20)   |
| AF67AB | SEMI TRLR PLFORM 25 T GVW TRI AXLE 40 FT ACERBI VIBERTI (38S20)   |
| AF68AB | SEMI TRLR PLFORM 25 T GVW TRI AXLE 40 FT ACERBI VIBERTI (38S20)   |
| AF69AB | SEMI TRLR PLFORM 25 T GVW TRI AXLE 40 FT ACERBI VIBERTI (38S20)   |
| AF70AB | SEMI TRLR PLATFORM CL 20 T 30 FT 4 TWN WHD ACERBI VIBERTI (28S20) |
| AF71AB | SEMI TRLR PLATFORM CL 20 T 30 FT 4 TWN WHD ACERBI VIBERTI (28S20) |
| AF72AB | SEMI TRLR PLATFORM CL 20 T 30 FT 4 TWN WHD ACERBI VIBERTI (28S20) |
| AF73AB | SEMI TRLR PLATFORM CL 20 T 30 FT 4 TWN WHD ACERBI VIBERTI (28S20) |
| AF74AB | SEMI TRLR PLATFORM CL 20 T 30 FT 4 TWN WHD ACERBI VIBERTI (28S20) |
| AF75AB | SEMI TRLR PLATFORM CL 20 T 30 FT 4 TWN WHD ACERBI VIBERTI (28S20) |

### DSA (G) 776 - DSACOMDD/G/27 - SALE of MISC EQPT in CYPRUS

Lot: 07 BFC TRAILERS

**Note:** Containers **NOT** included.