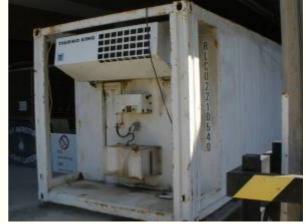

Lot: 08 BFC REFRIGERATED CONTAINERS (REEFERS)

### **Description:**

VRN VT64AA, VT65AA, VT66AA, VT67AA, VT68AA, VT69AA:
T/C REFRIGERATED COMMERCIAL 450 CU FT CAPACITY
DIESEL, LOCALLY MANUFACTURED

VRN BE66AB, BE67AB, BE68AB, BE69AB, BE70AB, BE71AB, BE72AB:

T/C REGRIGERATED COMMERCIAL 450 CU FT CAPACITY MAINS POWERED LOCALLY MANUFACTURED

VRN AX29AB, AX30AB, AX31AB, AX32AB:

T/C REFRIGERATED COMMERCIAL 350 CU FT CAPACITY DIESEL, LOCALLY MANUFACTURED