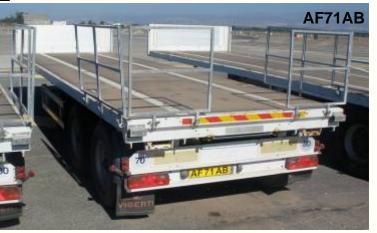

### Lot: 07 BFC TRAILERS

| ERM No | Description                                                       |
|--------|-------------------------------------------------------------------|
| AF66AB | SEMI TRLR PLFORM 25 T GVW TRI AXLE 40 FT ACERBI VIBERTI (38S20)   |
| AF67AB | SEMI TRLR PLFORM 25 T GVW TRI AXLE 40 FT ACERBI VIBERTI (38S20)   |
| AF68AB | SEMI TRLR PLFORM 25 T GVW TRI AXLE 40 FT ACERBI VIBERTI (38S20)   |
| AF69AB | SEMI TRLR PLFORM 25 T GVW TRI AXLE 40 FT ACERBI VIBERTI (38S20)   |
| AF70AB | SEMI TRLR PLATFORM CL 20 T 30 FT 4 TWN WHD ACERBI VIBERTI (28S20) |
| AF71AB | SEMI TRLR PLATFORM CL 20 T 30 FT 4 TWN WHD ACERBI VIBERTI (28S20) |
| AF72AB | SEMI TRLR PLATFORM CL 20 T 30 FT 4 TWN WHD ACERBI VIBERTI (28S20) |
| AF73AB | SEMI TRLR PLATFORM CL 20 T 30 FT 4 TWN WHD ACERBI VIBERTI (28S20) |
| AF74AB | SEMI TRLR PLATFORM CL 20 T 30 FT 4 TWN WHD ACERBI VIBERTI (28S20) |
| AF75AB | SEMI TRLR PLATFORM CL 20 T 30 FT 4 TWN WHD ACERBI VIBERTI (28S20) |

### DSA (G) 776 - DSACOMDD/G/27 - SALE of MISC EQPT in CYPRUS

Lot: 07 BFC TRAILERS

**Note:** Containers **NOT** included.