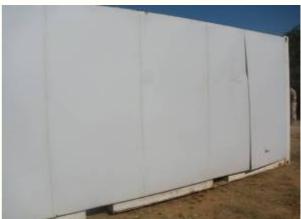

Lot: 08 BFC REFRIGERATED CONTAINERS (REEFERS)

### **Description:**

VRN VT64AA, VT65AA, VT66AA, VT67AA, VT68AA, VT69AA:
T/C REFRIGERATED COMMERCIAL 450 CU FT CAPACITY
DIESEL, LOCALLY MANUFACTURED

VRN BE66AB, BE67AB, BE68AB, BE69AB, BE70AB, BE71AB, BE72AB:

T/C REGRIGERATED COMMERCIAL 450 CU FT CAPACITY MAINS POWERED LOCALLY MANUFACTURED

VRN AX29AB, AX30AB, AX31AB, AX32AB:

T/C REFRIGERATED COMMERCIAL 350 CU FT CAPACITY DIESEL, LOCALLY MANUFACTURED