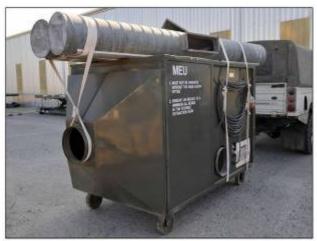

### DSA (G) 776 - DSACOMDD/G/27 - SALE of MISC EQPT in CYPRUS

Lot: 03
2 x Mobile
Extraction
Unit