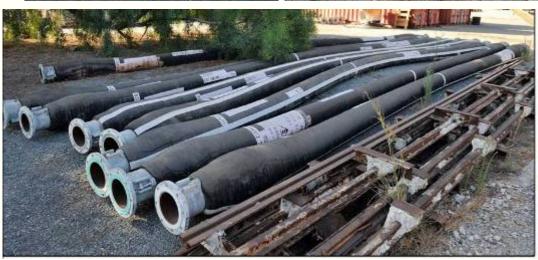

### DSA (G) 776 - DSACOMDD/G/27 - SALE of MISC EQPT in CYPRUS

Lot: 05 10 x sub sea pipelines

DSA (G) 776 - DSACOMDD/G/27 - SALE of MISC EQPT in CYPRUS

Lot: 06 4 x Steel Mast, ea. 32 M high, in five sections, aircraft warning lights in place