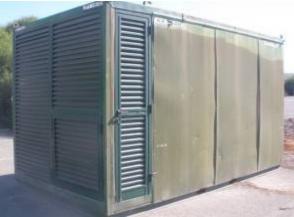

Lot: 08 BFC REFRIGERATED CONTAINERS (REEFERS)

### **Description:**

VRN VT64AA, VT65AA, VT66AA, VT67AA, VT68AA, VT69AA:
T/C REFRIGERATED COMMERCIAL 450 CU FT CAPACITY
DIESEL, LOCALLY MANUFACTURED

VRN BE66AB, BE67AB, BE68AB, BE69AB, BE70AB, BE71AB, BE72AB:

T/C REGRIGERATED COMMERCIAL 450 CU FT CAPACITY MAINS POWERED LOCALLY MANUFACTURED

VRN AX29AB, AX30AB, AX31AB, AX32AB:

T/C REFRIGERATED COMMERCIAL 350 CU FT CAPACITY DIESEL, LOCALLY MANUFACTURED