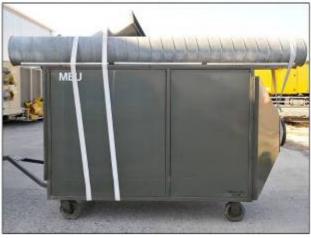

### DSA (G) 776 - DSACOMDD/G/27 - SALE of MISC EQPT in CYPRUS

Lot: 03
2 x Mobile
Extraction
Unit