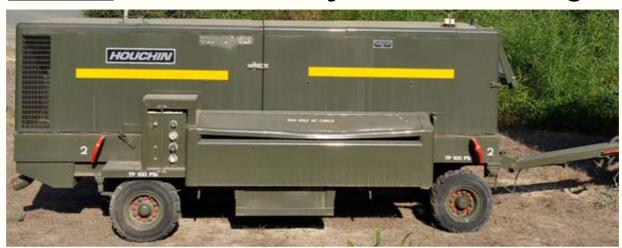

### DSA (G) 776 - DSACOMDD/G/27 - SALE of MISC EQPT in CYPRUS

Lot: 03
2 x Mobile
Extraction
Unit