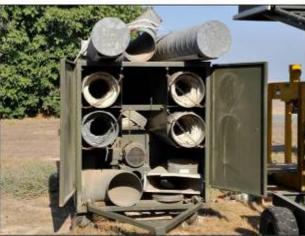

### DSA (G) 776 - DSACOMDD/G/27 - SALE of MISC EQPT in CYPRUS

Lot: 03
2 x Mobile
Extraction
Unit