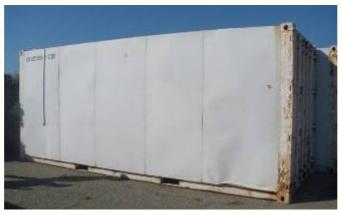

Lot: 08 BFC REFRIGERATED CONTAINERS (REEFERS)

### **Description:**

VRN VT64AA, VT65AA, VT66AA, VT67AA, VT68AA, VT69AA:
T/C REFRIGERATED COMMERCIAL 450 CU FT CAPACITY
DIESEL, LOCALLY MANUFACTURED

VRN BE66AB, BE67AB, BE68AB, BE69AB, BE70AB, BE71AB, BE72AB:

### Lot: 08 BFC REFRIGERATED CONTAINERS (REEFERS)

VT68AA

Note: Trailers NOT included

VT69AA