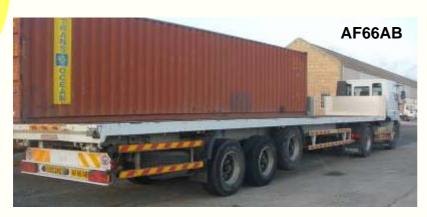

### Lot: 07 BFC TRAILERS

| ERM No | Description                                                       |
|--------|-------------------------------------------------------------------|
| AF66AB | SEMI TRLR PLFORM 25 T GVW TRI AXLE 40 FT ACERBI VIBERTI (38S20)   |
| AF67AB | SEMI TRLR PLFORM 25 T GVW TRI AXLE 40 FT ACERBI VIBERTI (38S20)   |
| AF68AB | SEMI TRLR PLFORM 25 T GVW TRI AXLE 40 FT ACERBI VIBERTI (38S20)   |
| AF69AB | SEMI TRLR PLFORM 25 T GVW TRI AXLE 40 FT ACERBI VIBERTI (38S20)   |
| AF70AB | SEMI TRLR PLATFORM CL 20 T 30 FT 4 TWN WHD ACERBI VIBERTI (28S20) |
| AF71AB | SEMI TRLR PLATFORM CL 20 T 30 FT 4 TWN WHD ACERBI VIBERTI (28S20) |
| AF72AB | SEMI TRLR PLATFORM CL 20 T 30 FT 4 TWN WHD ACERBI VIBERTI (28S20) |
| AF73AB | SEMI TRLR PLATFORM CL 20 T 30 FT 4 TWN WHD ACERBI VIBERTI (28S20) |
| AF74AB | SEMI TRLR PLATFORM CL 20 T 30 FT 4 TWN WHD ACERBI VIBERTI (28S20) |
| AF75AB | SEMI TRLR PLATFORM CL 20 T 30 FT 4 TWN WHD ACERBI VIBERTI (28S20) |

### DSA (G) 776 - DSACOMDD/G/27 - SALE of MISC EQPT in CYPRUS

Lot: 07 BFC TRAILERS

**Note:** Containers **NOT** included.