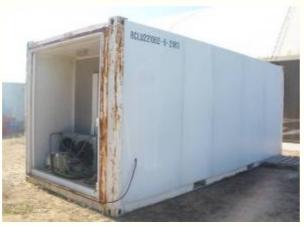

Lot: 08 BFC REFRIGERATED CONTAINERS (REEFERS)

### **Description:**

VRN VT64AA, VT65AA, VT66AA, VT67AA, VT68AA, VT69AA:
T/C REFRIGERATED COMMERCIAL 450 CU FT CAPACITY
DIESEL, LOCALLY MANUFACTURED

VRN BE66AB, BE67AB, BE68AB, BE69AB, BE70AB, BE71AB, BE72AB:

T/C REGRIGERATED COMMERCIAL 450 CU FT CAPACITY MAINS POWERED LOCALLY MANUFACTURED

VRN AX29AB, AX30AB, AX31AB, AX32AB:

T/C REFRIGERATED COMMERCIAL 350 CU FT CAPACITY DIESEL, LOCALLY MANUFACTURED