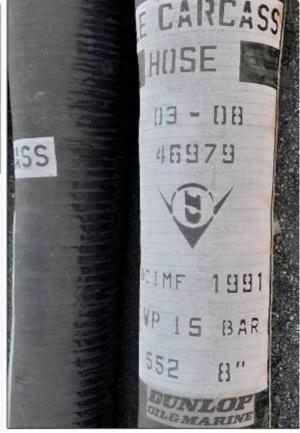

### DSA (G) 776 - DSACOMDD/G/27 - SALE of MISC EQPT in CYPRUS

Lot: 05 10 x sub sea pipelines

DSA (G) 776 - DSACOMDD/G/27 - SALE of MISC EQPT in CYPRUS

Lot: 06 4 x Steel Mast, ea. 32 M high, in five sections, aircraft warning lights in place