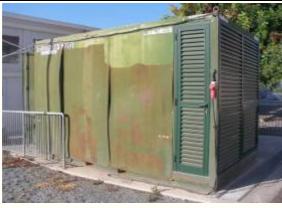

Lot: 08 BFC REFRIGERATED CONTAINERS (REEFERS)

### **Description:**

VRN VT64AA, VT65AA, VT66AA, VT67AA, VT68AA, VT69AA:
T/C REFRIGERATED COMMERCIAL 450 CU FT CAPACITY
DIESEL, LOCALLY MANUFACTURED

VRN BE66AB, BE67AB, BE68AB, BE69AB, BE70AB, BE71AB, BE72AB:

T/C REGRIGERATED COMMERCIAL 450 CU FT CAPACITY MAINS POWERED LOCALLY MANUFACTURED

VRN AX29AB, AX30AB, AX31AB, AX32AB:

T/C REFRIGERATED COMMERCIAL 350 CU FT CAPACITY DIESEL, LOCALLY MANUFACTURED

#### Lot: 08 BFC REFRIGERATED CONTAINERS (REEFERS)

AX32AB

And, without photos:

BE70AB

BE71AB