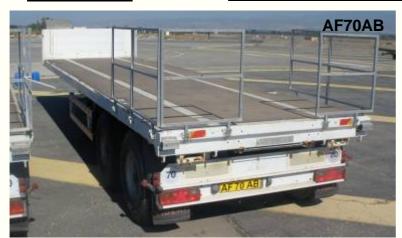

### Lot: 07 BFC TRAILERS

| ERM No | Description                                                       |
|--------|-------------------------------------------------------------------|
| AF66AB | SEMI TRLR PLFORM 25 T GVW TRI AXLE 40 FT ACERBI VIBERTI (38S20)   |
| AF67AB | SEMI TRLR PLFORM 25 T GVW TRI AXLE 40 FT ACERBI VIBERTI (38S20)   |
| AF68AB | SEMI TRLR PLFORM 25 T GVW TRI AXLE 40 FT ACERBI VIBERTI (38S20)   |
| AF69AB | SEMI TRLR PLFORM 25 T GVW TRI AXLE 40 FT ACERBI VIBERTI (38S20)   |
| AF70AB | SEMI TRLR PLATFORM CL 20 T 30 FT 4 TWN WHD ACERBI VIBERTI (28S20) |
| AF71AB | SEMI TRLR PLATFORM CL 20 T 30 FT 4 TWN WHD ACERBI VIBERTI (28S20) |
| AF72AB | SEMI TRLR PLATFORM CL 20 T 30 FT 4 TWN WHD ACERBI VIBERTI (28S20) |
| AF73AB | SEMI TRLR PLATFORM CL 20 T 30 FT 4 TWN WHD ACERBI VIBERTI (28S20) |
| AF74AB | SEMI TRLR PLATFORM CL 20 T 30 FT 4 TWN WHD ACERBI VIBERTI (28S20) |
| AF75AB | SEMI TRLR PLATFORM CL 20 T 30 FT 4 TWN WHD ACERBI VIBERTI (28S20) |

### DSA (G) 776 - DSACOMDD/G/27 - SALE of MISC EQPT in CYPRUS

Lot: 07 BFC TRAILERS

**Note:** Containers **NOT** included.