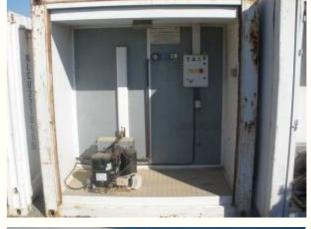

Lot: 08 BFC REFRIGERATED CONTAINERS (REEFERS)

### **Description:**

VRN VT64AA, VT65AA, VT66AA, VT67AA, VT68AA, VT69AA:
T/C REFRIGERATED COMMERCIAL 450 CU FT CAPACITY
DIESEL, LOCALLY MANUFACTURED

VRN BE66AB, BE67AB, BE68AB, BE69AB, BE70AB, BE71AB, BE72AB:

T/C REGRIGERATED COMMERCIAL 450 CU FT CAPACITY MAINS POWERED LOCALLY MANUFACTURED

VRN AX29AB, AX30AB, AX31AB, AX32AB:

T/C REFRIGERATED COMMERCIAL 350 CU FT CAPACITY DIESEL, LOCALLY MANUFACTURED