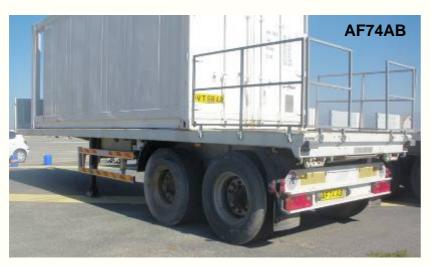

### Lot: 07 BFC TRAILERS

| ERM No | Description                                                       |
|--------|-------------------------------------------------------------------|
| AF66AB | SEMI TRLR PLFORM 25 T GVW TRI AXLE 40 FT ACERBI VIBERTI (38S20)   |
| AF67AB | SEMI TRLR PLFORM 25 T GVW TRI AXLE 40 FT ACERBI VIBERTI (38S20)   |
| AF68AB | SEMI TRLR PLFORM 25 T GVW TRI AXLE 40 FT ACERBI VIBERTI (38S20)   |
| AF69AB | SEMI TRLR PLFORM 25 T GVW TRI AXLE 40 FT ACERBI VIBERTI (38S20)   |
| AF70AB | SEMI TRLR PLATFORM CL 20 T 30 FT 4 TWN WHD ACERBI VIBERTI (28S20) |
| AF71AB | SEMI TRLR PLATFORM CL 20 T 30 FT 4 TWN WHD ACERBI VIBERTI (28S20) |
| AF72AB | SEMI TRLR PLATFORM CL 20 T 30 FT 4 TWN WHD ACERBI VIBERTI (28S20) |
| AF73AB | SEMI TRLR PLATFORM CL 20 T 30 FT 4 TWN WHD ACERBI VIBERTI (28S20) |
| AF74AB | SEMI TRLR PLATFORM CL 20 T 30 FT 4 TWN WHD ACERBI VIBERTI (28S20) |
| AF75AB | SEMI TRLR PLATFORM CL 20 T 30 FT 4 TWN WHD ACERBI VIBERTI (28S20) |

### DSA (G) 776 - DSACOMDD/G/27 - SALE of MISC EQPT in CYPRUS

Lot: 07 BFC TRAILERS

**Note:** Containers **NOT** included.