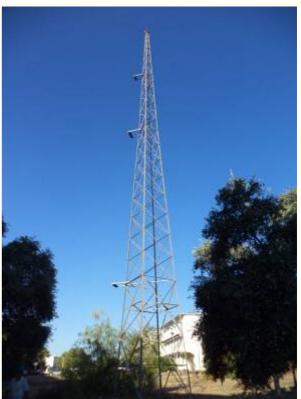

### DSA (G) 776 - DSACOMDD/G/27 - SALE of MISC EQPT in CYPRUS

Lot: 05 10 x sub sea pipelines

DSA (G) 776 - DSACOMDD/G/27 - SALE of MISC EQPT in CYPRUS

Lot: 06 4 x Steel Mast, ea. 32 M high, in five sections, aircraft warning lights in place