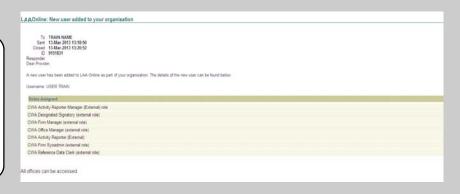

#### Notification triggered when a new user is added to your organisation

This notification will be sent to the following CWA users:

- CWA Firm Manager
- CWA Office Manager
- CWA Firm Sysadmin

And the following contact:

Primary Contact

Username TRAINSAME

Select Analogue (External) pile
CIVIA Activity Reports Manager (External) pile
CIVIA Collegiparte Signatury (selected rale)
CIVIA Give Reports (selected rale)
CIVIA Give Reports (caternal rale)
CIVIA Activity Reports (caternal rale)
```