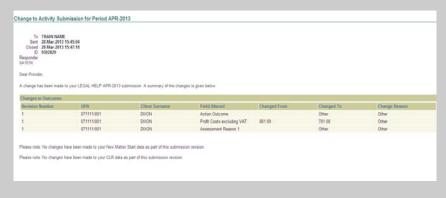

# Notification triggered when CWA amends your submission

This notification will be sent to the following CWA users:

• CWA Activity Reporter Manager

And the following contact:

Primary Contact