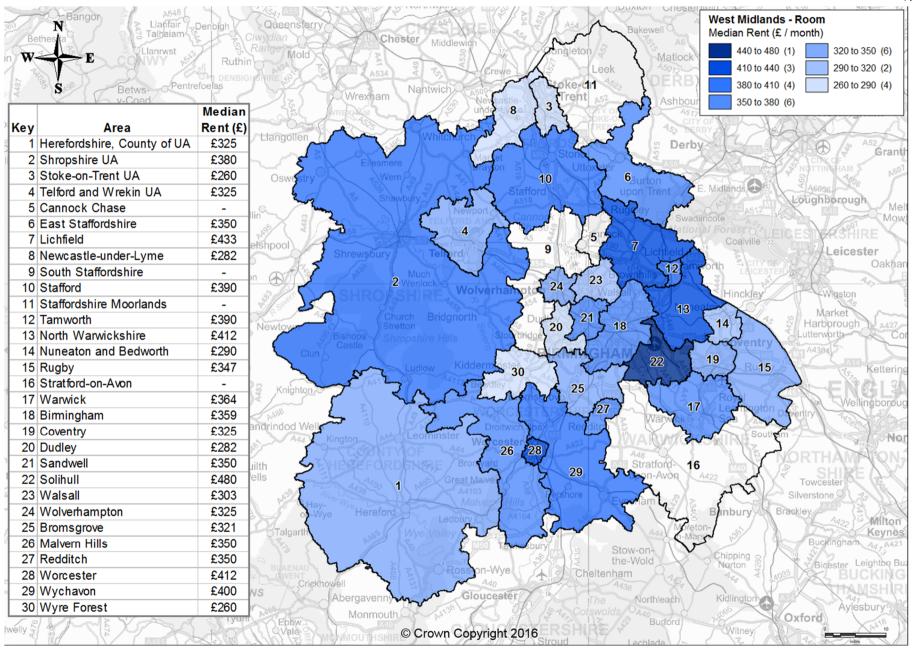

#### Private Rental Market Statistics, 'Room' monthly rents recorded between 1 April 2015 and 31 March 2016 for West Midlands

Statistics derived from fewer than 5 observations have been suppressed and denoted by '-'.