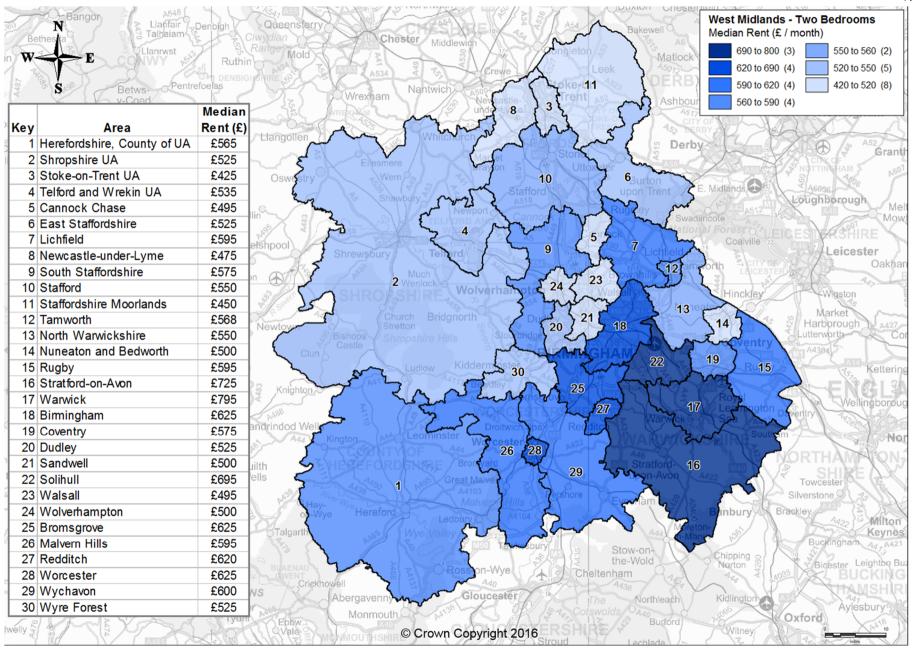

#### Private Rental Market Statistics, 'Two Bedrooms' monthly rents recorded between 1 April 2015 and 31 March 2016 for West Midlands

Statistics derived from fewer than 5 observations have been suppressed and denoted by '-'.