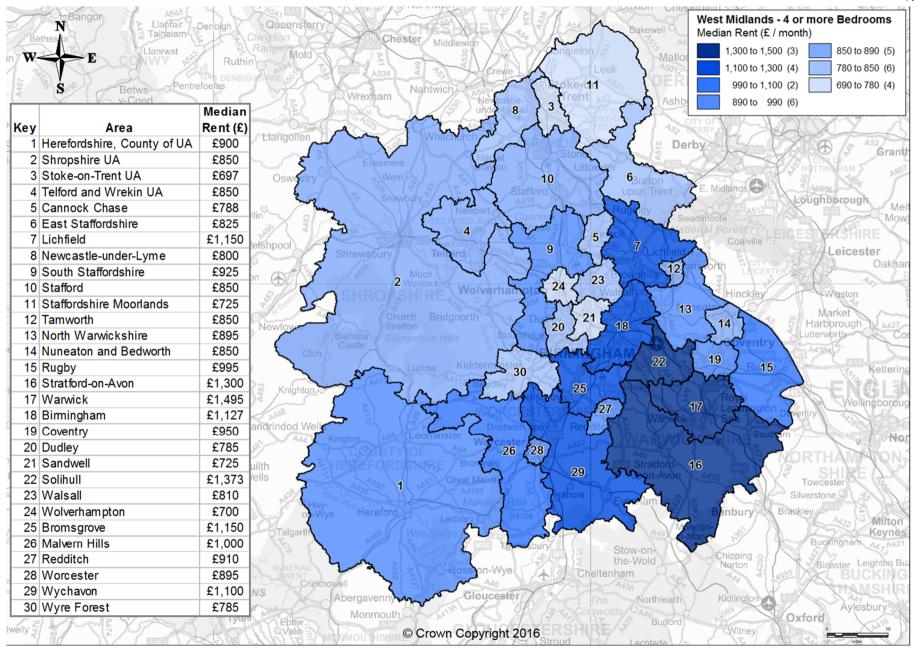

# Private Rental Market Statistics, 'Four or more Bedrooms' monthly rents recorded between 1 April 2015 and 31 March 2016 for West Midlands

Statistics derived from fewer than 5 observations have been suppressed and denoted by '-'.