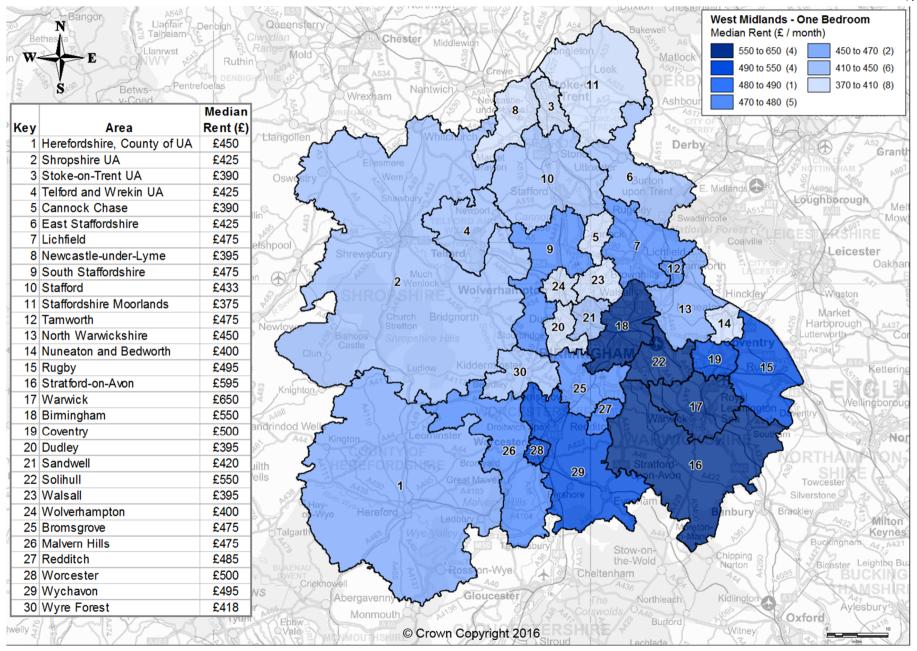

## Private Rental Market Statistics, 'One Bedroom' monthly rents recorded between 1 April 2015 and 31 March 2016 for West Midlands

Statistics derived from fewer than 5 observations have been suppressed and denoted by '-'.