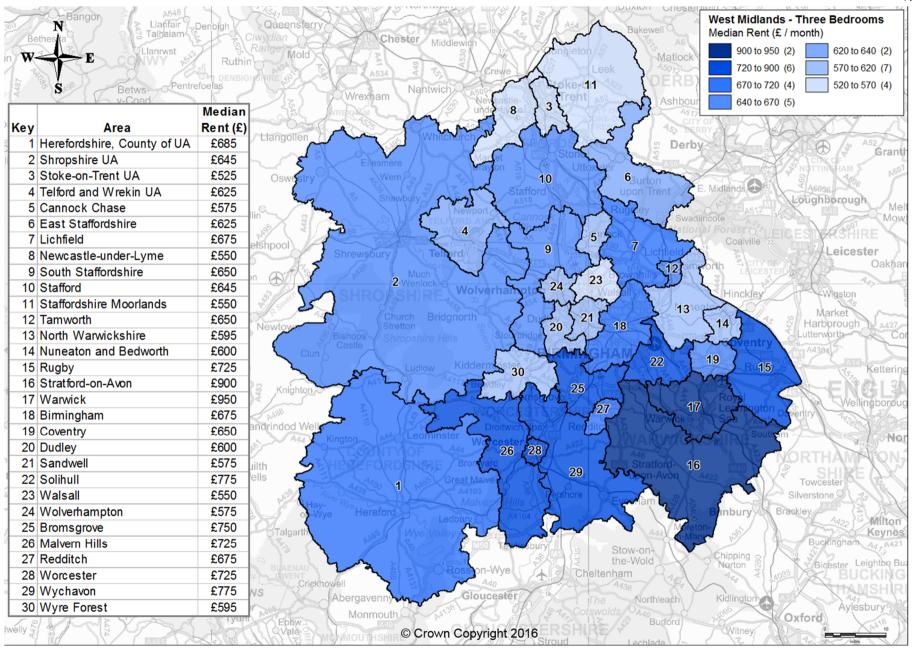

## Private Rental Market Statistics, 'Three Bedrooms' monthly rents recorded between 1 April 2015 and 31 March 2016 for West Midlands

Statistics derived from fewer than 5 observations have been suppressed and denoted by '-'.