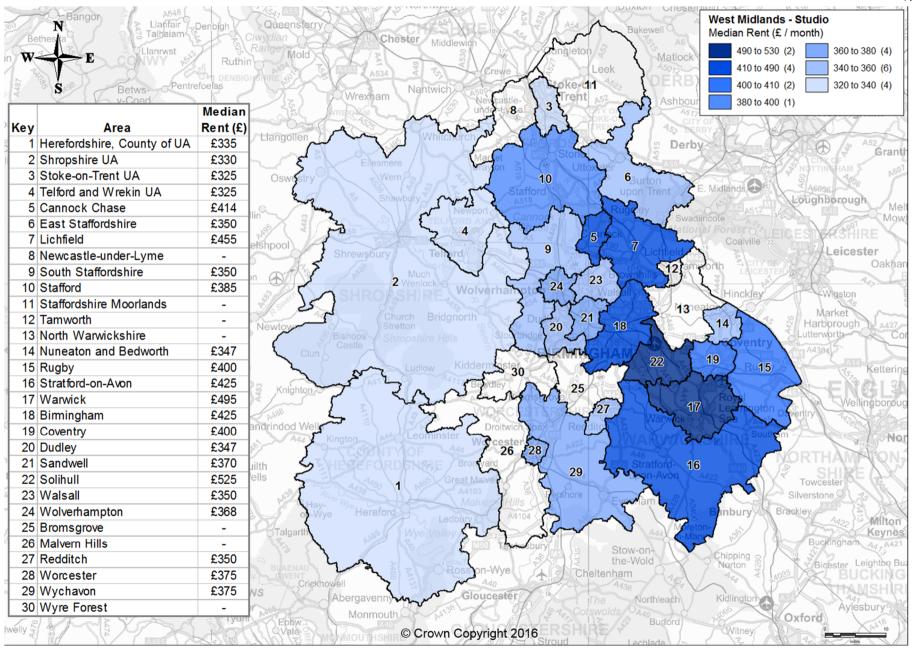

## Private Rental Market Statistics, 'Studio' monthly rents recorded between 1 April 2015 and 31 March 2016 for West Midlands

Statistics derived from fewer than 5 observations have been suppressed and denoted by '-'.