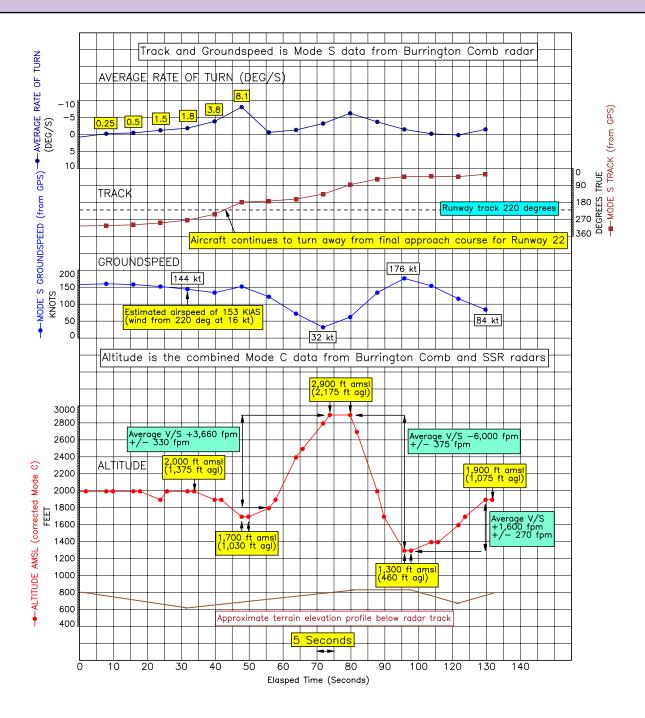

## AAIB Bulletin No 11/2016, page 11 refers

The report published in AAIB Bulletin 11/2016 included a plot of recorded radar data for the accident flight (see Figure 3 on page 11).

In the middle of Figure 3, under the altitude '2,900 ft amsl', the height should have been '2,175 ft agl', not '1,175 ft agl'. The supporting text, analysis and conclusions were unaffected by this error.

The corrected version of Figure 3 appears on the next page.

The online version of this report was corrected on 22 November 2016.

© Crown copyright 2017 91

© Crown copyright 2017 92