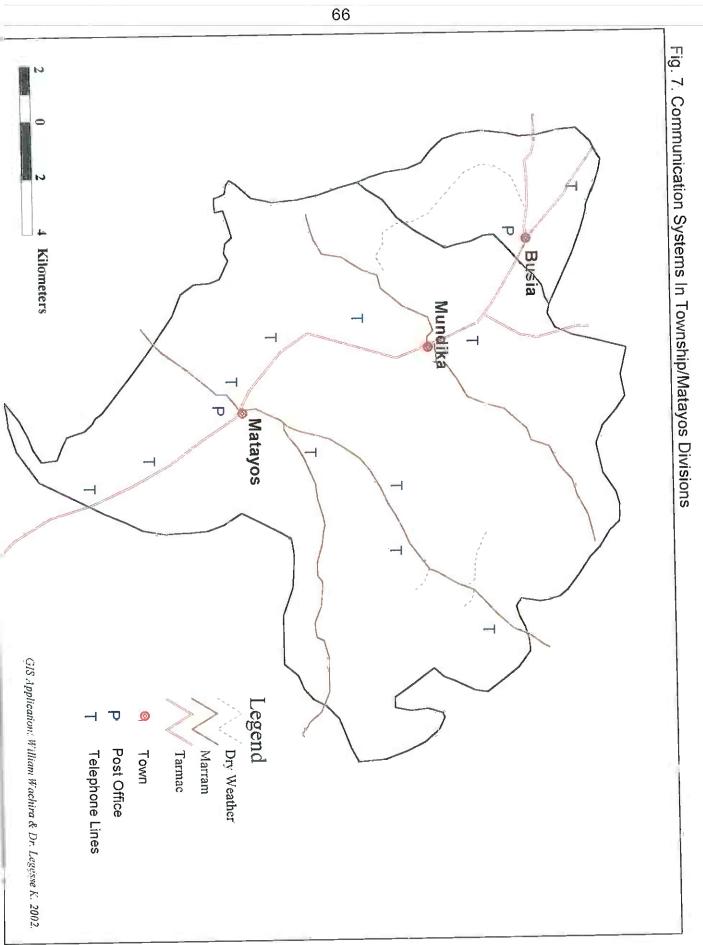

There is one airstrip in the division. Post and telecommunication facilities are poor and vandalised in rural areas (Fig. 6,7 & 8).