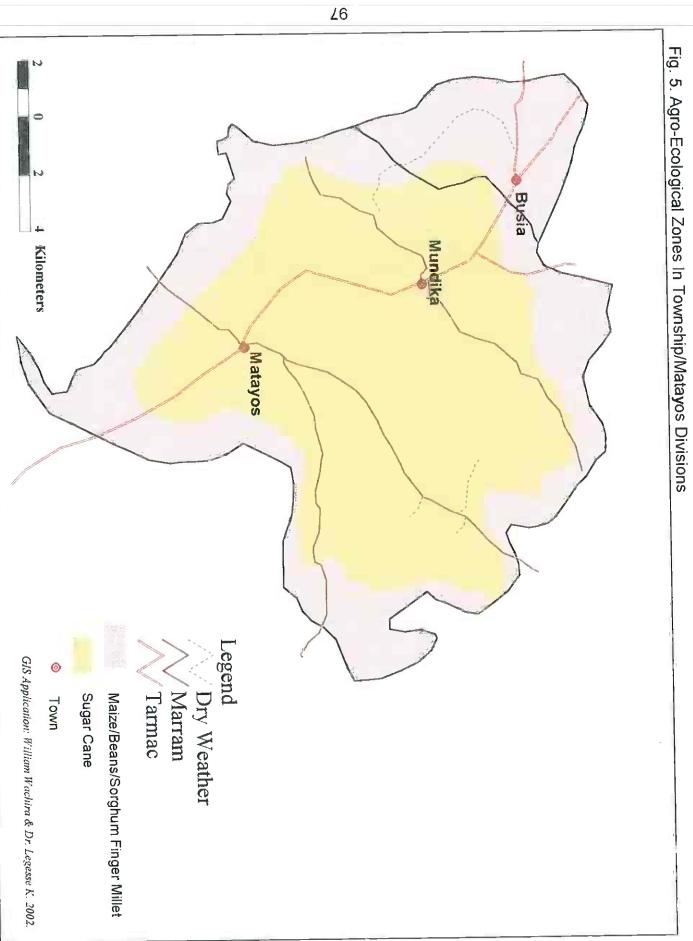

## Agricultural activities:

Mwea division was previously a mono-crop area growing rice. Currently, it produces tea, coffee and other variety of horticultural crops. Maize is the main crop grown after rice. There is land degradation due to increasing population and lack of appropriate method of soil conservation. Other main food crops include beans, potatoes, bananas, sweetpotatoes. The agro-ecological zones are distinctive. (Fig 5).