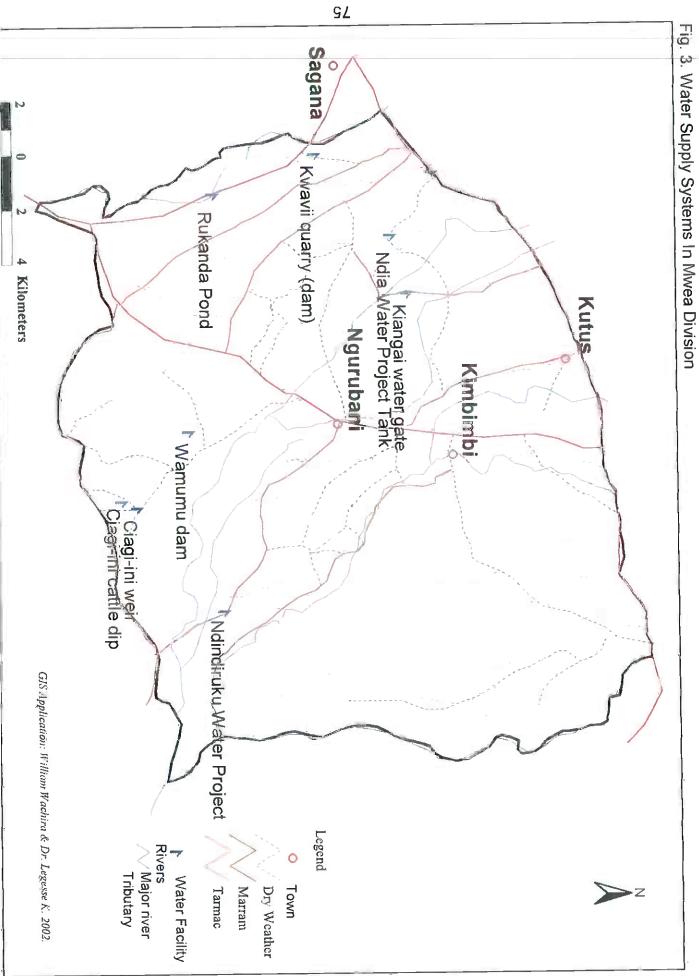

#### Water resources:

The division has different sources of water: rivers, canals, underground water and roof catchment. The canals were constructed to supply water to the division for irrigation purposes. There are also tapped for irrigating horticultural crops. There is great potential for underground water in the division, however, the underground water is not suitable for domestic use as it is either contaminated or salty. (Fig. 3).