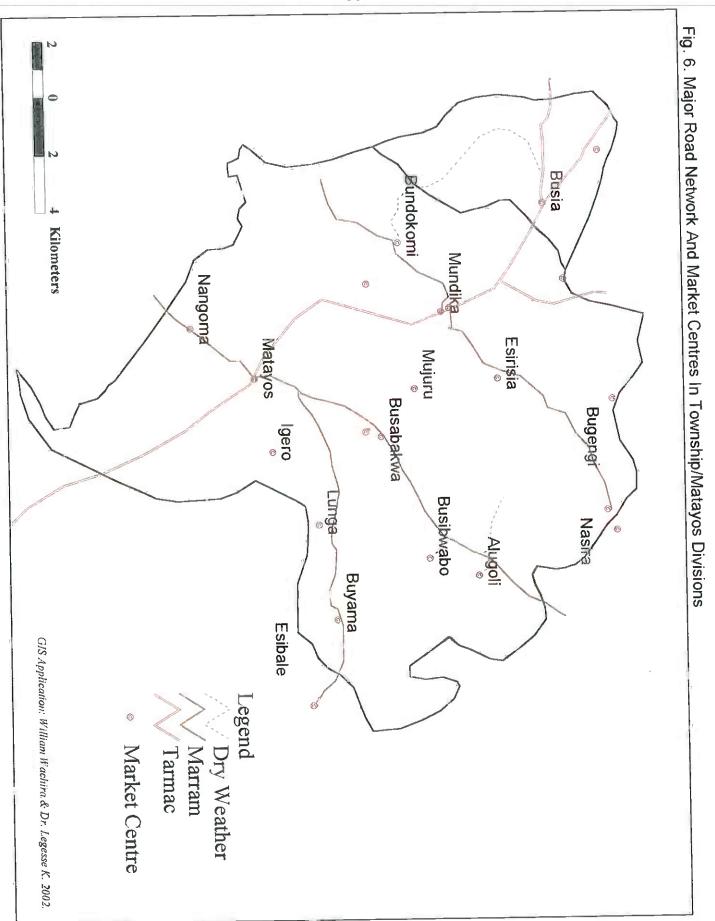

## Communication network:

The division has a total of 115km classified and 103km of unclassified roads. Most of the roads are maintained by Kirinyaga County Council. The road network in the division is adequate, however, during the rainy seasons, the earth roads become impassable. Donkey and oxen carts and bicycle are the major means of rural transport.

There is one airstrip in the division. Post and telecommunication facilities are poor and vandalised in rural areas (Fig. 6,7 & 8).