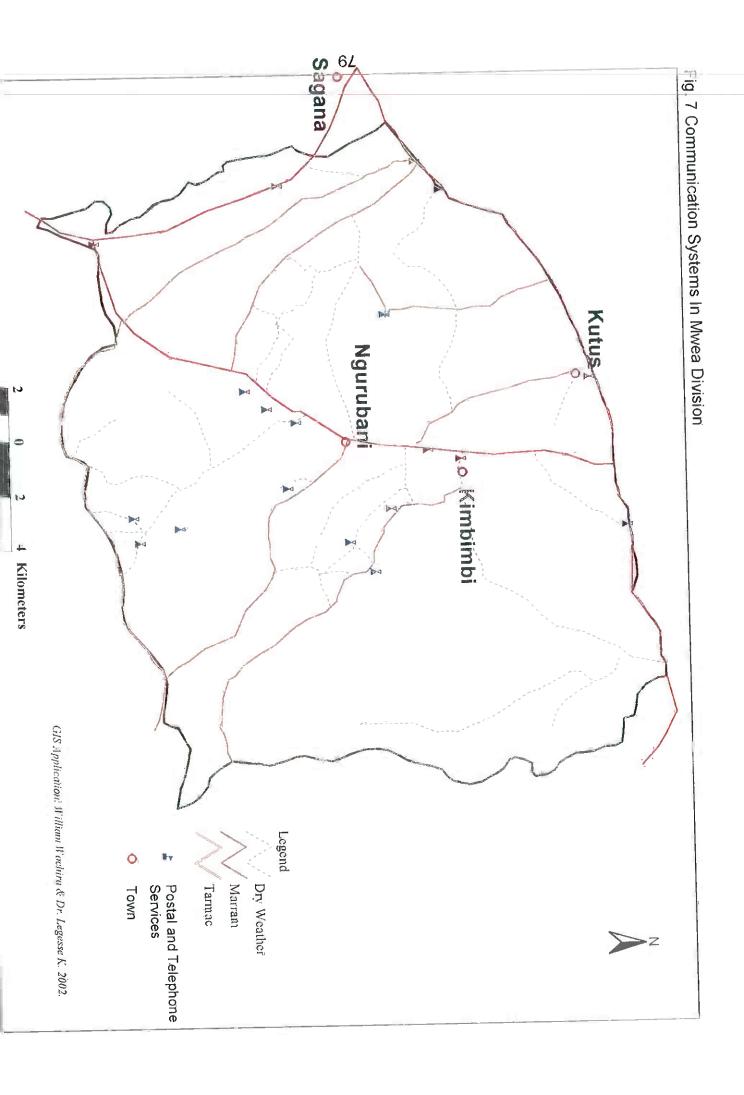

## Communication network:

The division has a total of 115km classified and 103km of unclassified roads. Most of the roads are maintained by Kirinyaga County Council. The road network in the division is adequate, however, during the rainy seasons, the earth roads become impassable. Donkey and oxen carts and bicycle are the major means of rural transport.

There is one airstrip in the division. Post and telecommunication facilities are poor and vandalised in rural areas (Fig. 6,7 & 8).