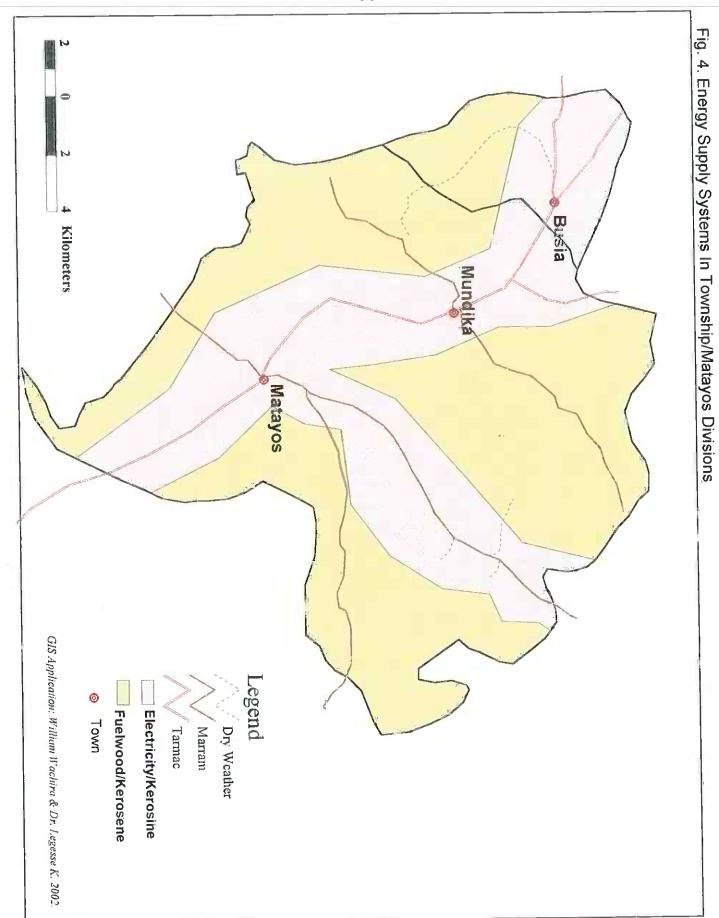

## Energy supply:

The division centre, some schools, administrative centre, tea factories, coffee factories, rice mills have been supplied with electricity. The rest of the division relays on fuel wood for its energy requirement in addition to petroleum fuel like paraffin and gas. (Fig. 4.)