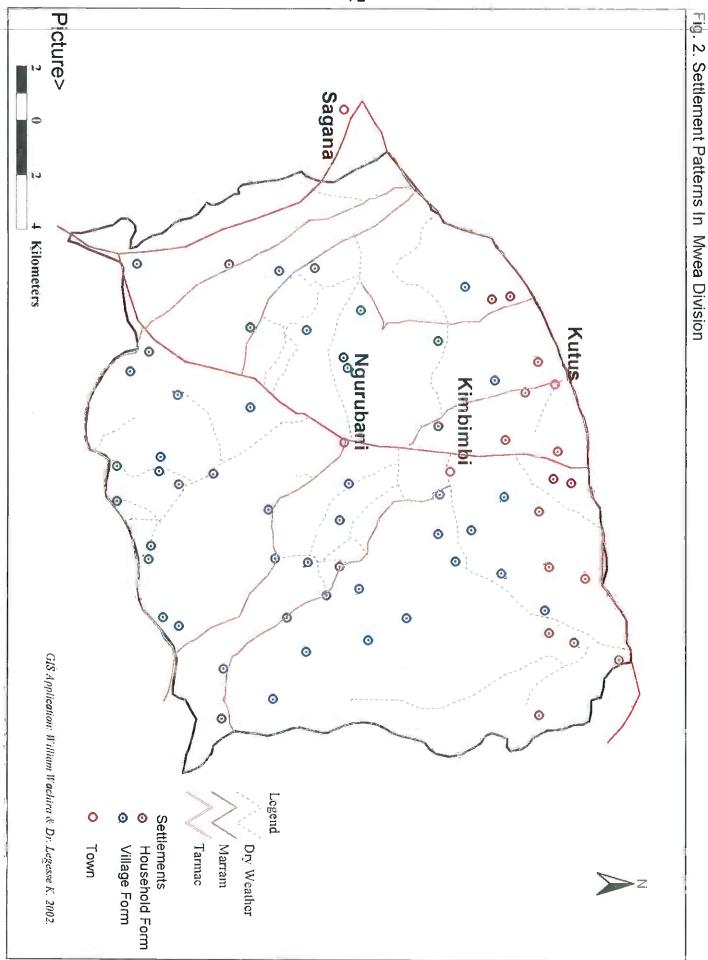

### Population size:

According to population projection 2001, the division had a population of 153, 798. Population density for Mwea Division is about 265 persons per km<sup>2</sup>. The population distribution is pattern is inform of individual bousehold and cluster of villages. (Fig.2).