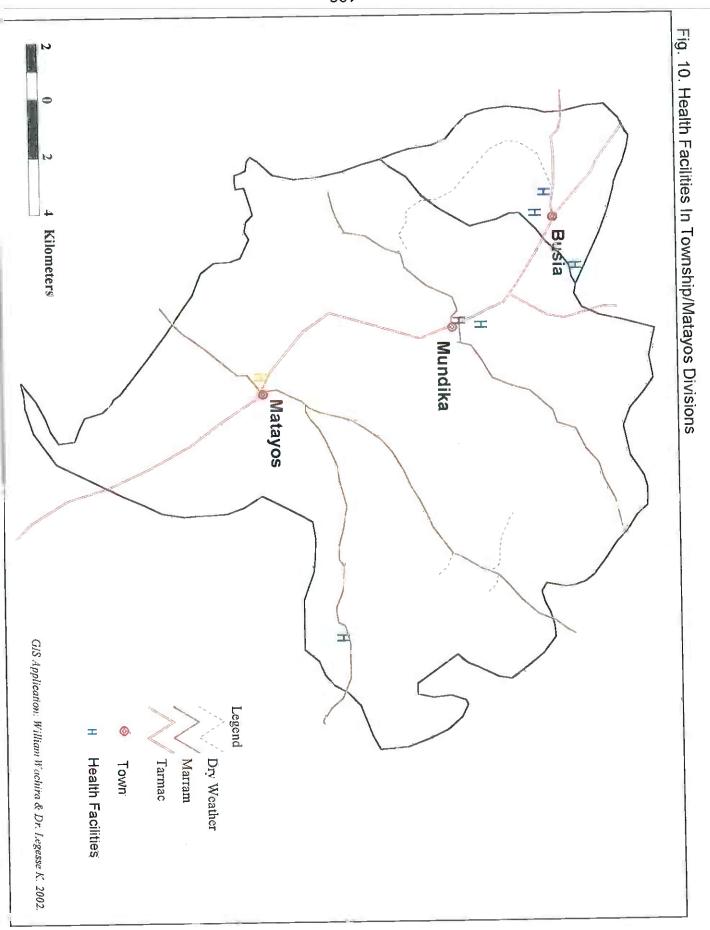

## Health facilities:

Different health facilities are evenly distributed in the division. There are 2 health centres, 20 dispensaries, 3 outreach clinics and 2 private nursing homes. (Fig. 10).