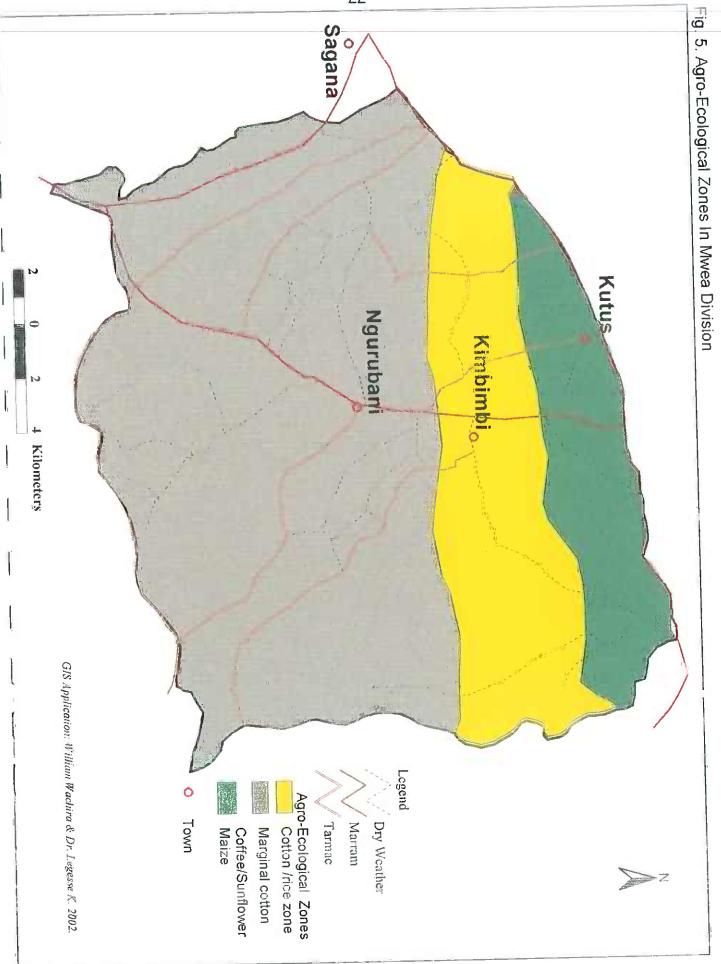

## Agricultural activities:

Mwea division was previously a mono-crop area growing rice. Currently, it produces tea, coffee and other variety of horticultural crops. Maize is the main crop grown after rice. There is land degradation due to increasing population and lack of appropriate method of soil conservation. Other main food crops include beans, potatoes, bananas, sweetpotatoes. The agro-ecological zones are distinctive. (Fig 5).