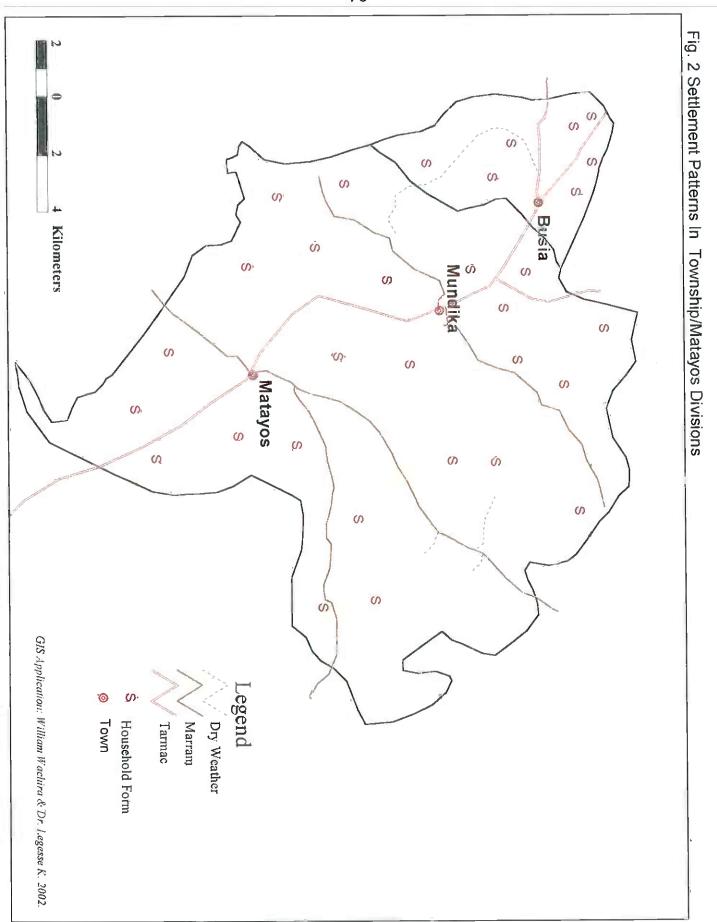

### Population size:

According to population projection 2001, the division had a population of 153, 798. Population density for Mwea Division is about 265 persons per km<sup>2</sup>. The population distribution is pattern is inform of individual bousehold and cluster of villages. (Fig.2).