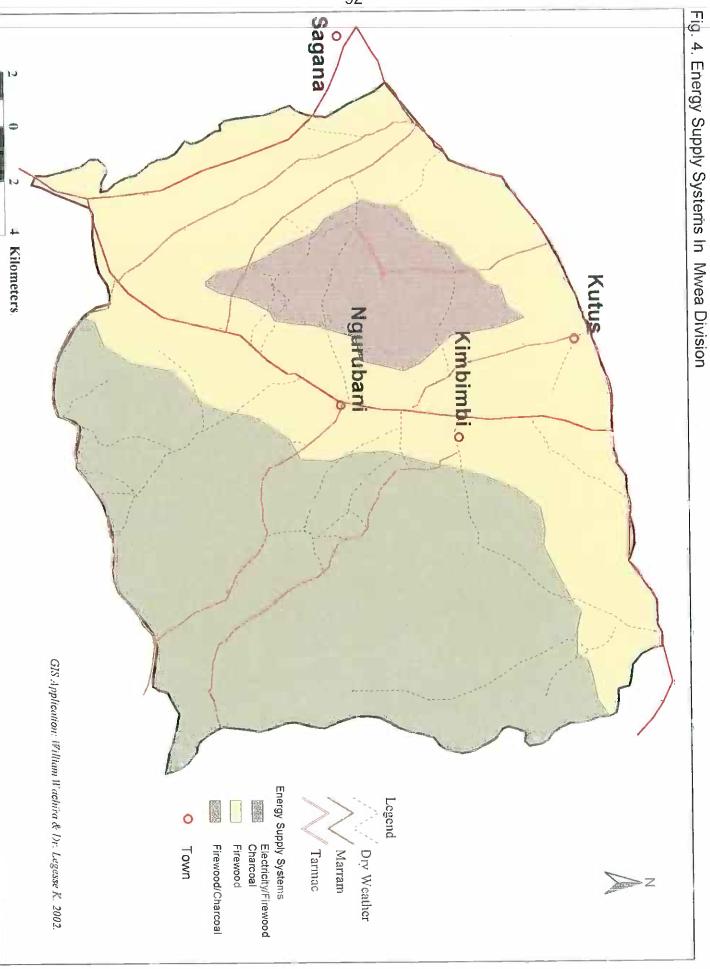

## Energy supply:

The division centre, some schools, administrative centre, tea factories, coffee factories, rice mills have been supplied with electricity. The rest of the division relays on fuel wood for its energy requirement in addition to petroleum fuel like paraffin and gas. (Fig. 4.)