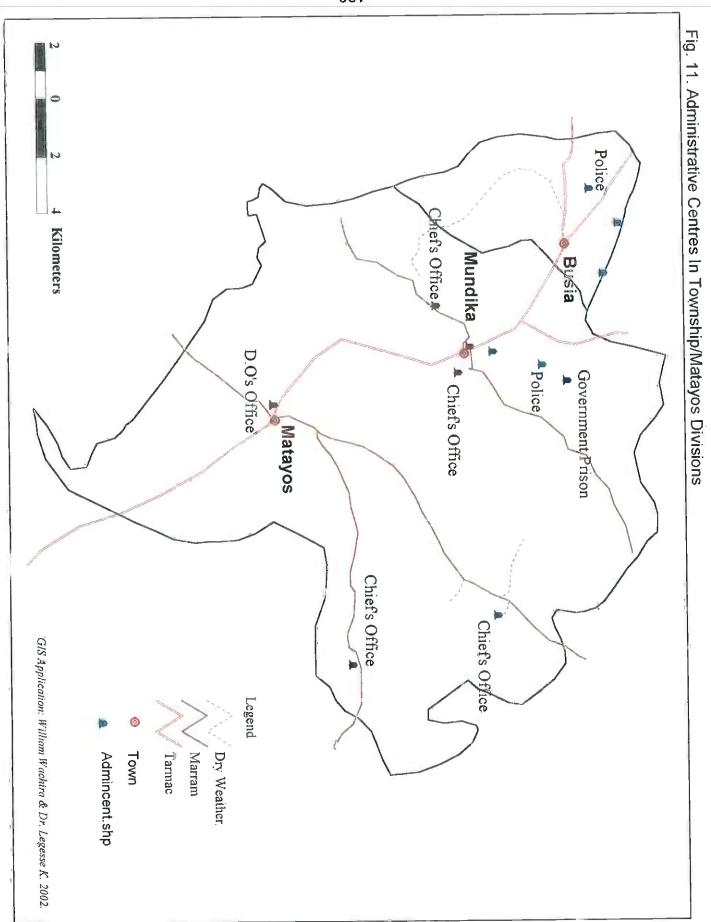

## **Administrative Centres:**

Administrative centres refer to the location and distribution of divisional headquarter, different GOK departments, research institutions, Processing plants, Police Posts, Chiefs and assistant chiefs offices in the division. (Fig.11).