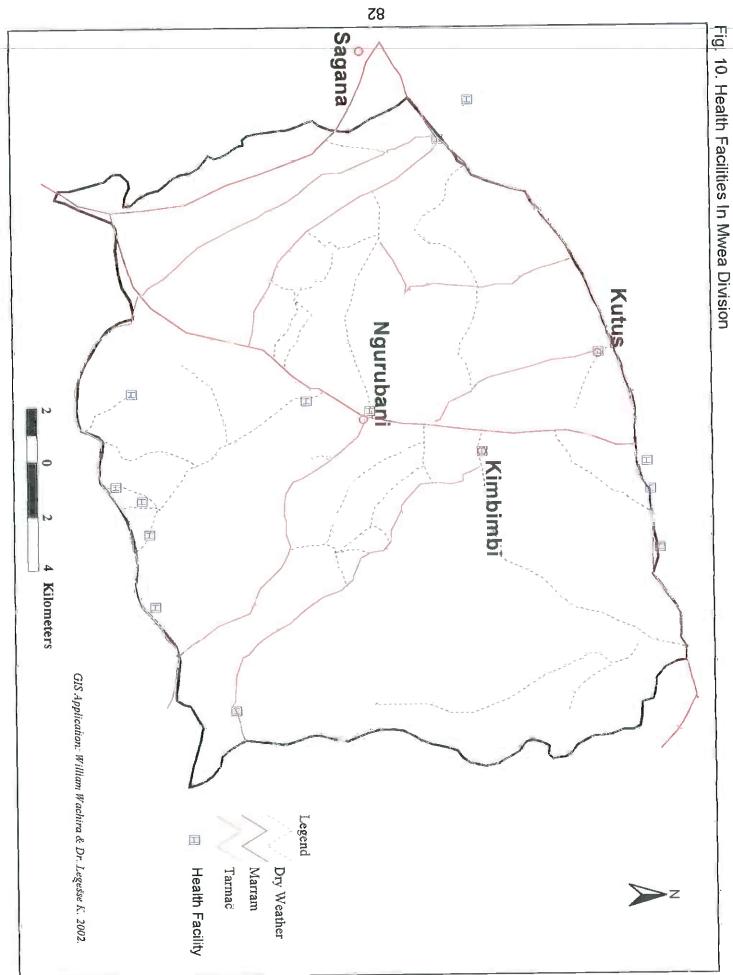

## Health facilities:

Different health facilities are evenly distributed in the division. There are 2 health centres, 20 dispensaries, 3 outreach clinics and 2 private nursing homes. (Fig. 10).