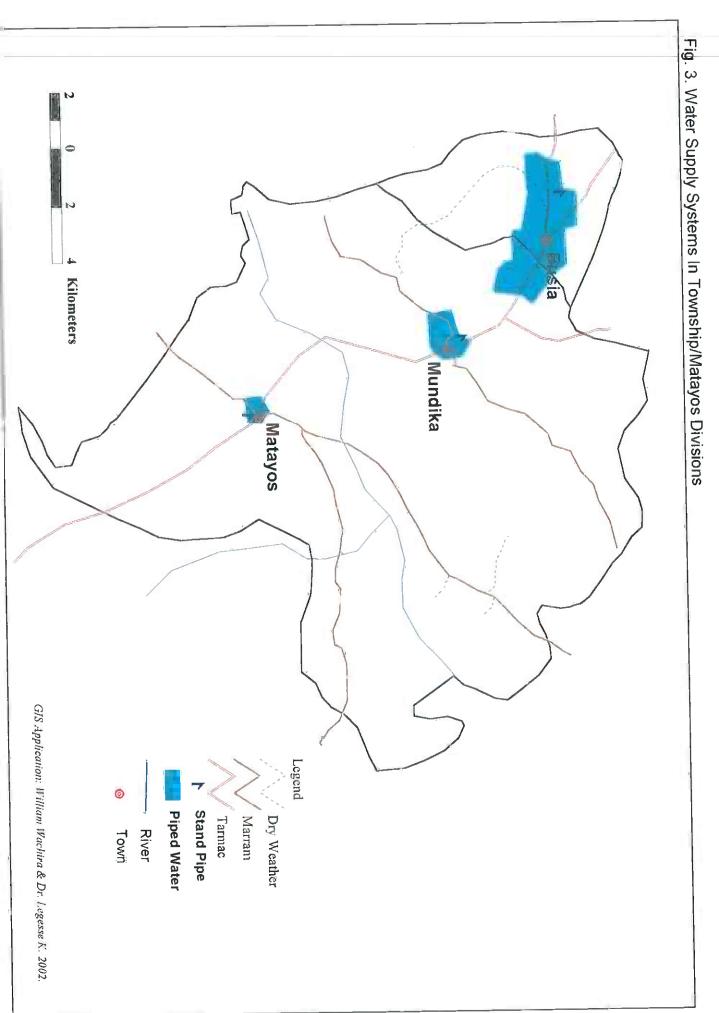

#### Water resources:

The division has different sources of water: rivers, canals, underground water and roof catchment. The canals were constructed to supply water to the division for irrigation purposes. There are also tapped for irrigating horticultural crops. There is great potential for underground water in the division, however, the underground water is not suitable for domestic use as it is either contaminated or salty. (Fig. 3).