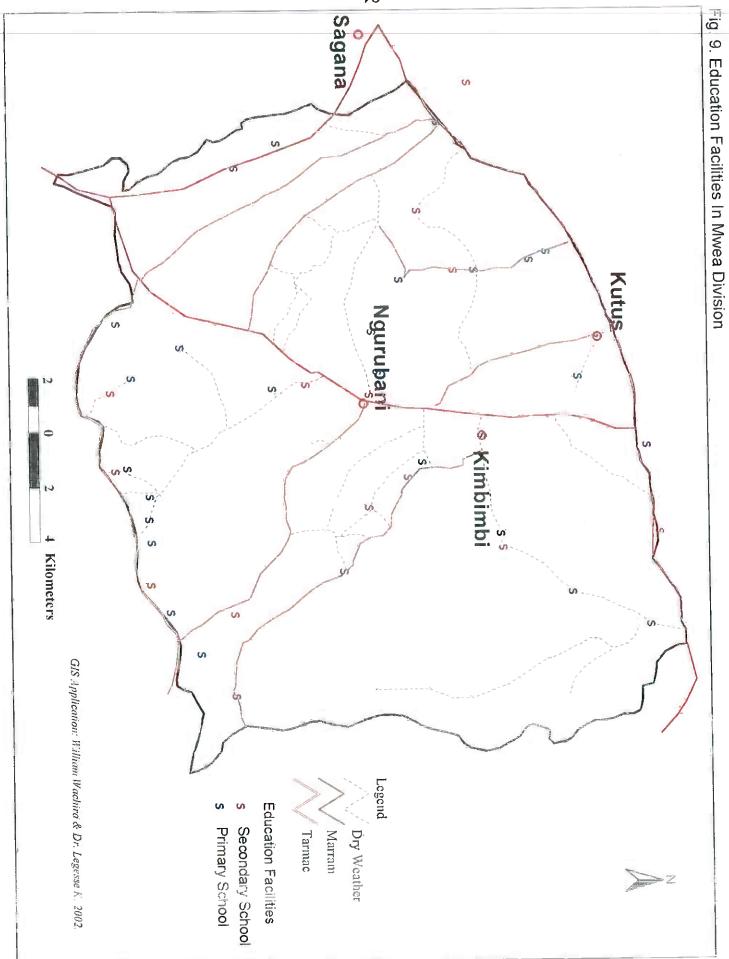

## **Educational facilities:**

According to District Education Office, Kerugoya, 1996, there were about 57 primary schools and 10 secondary schools in Mwea division. There are 3 youth polytechnics, 1 family life centre and 1 private commercial college. The number of these facilities have increased currently (Fig.9).