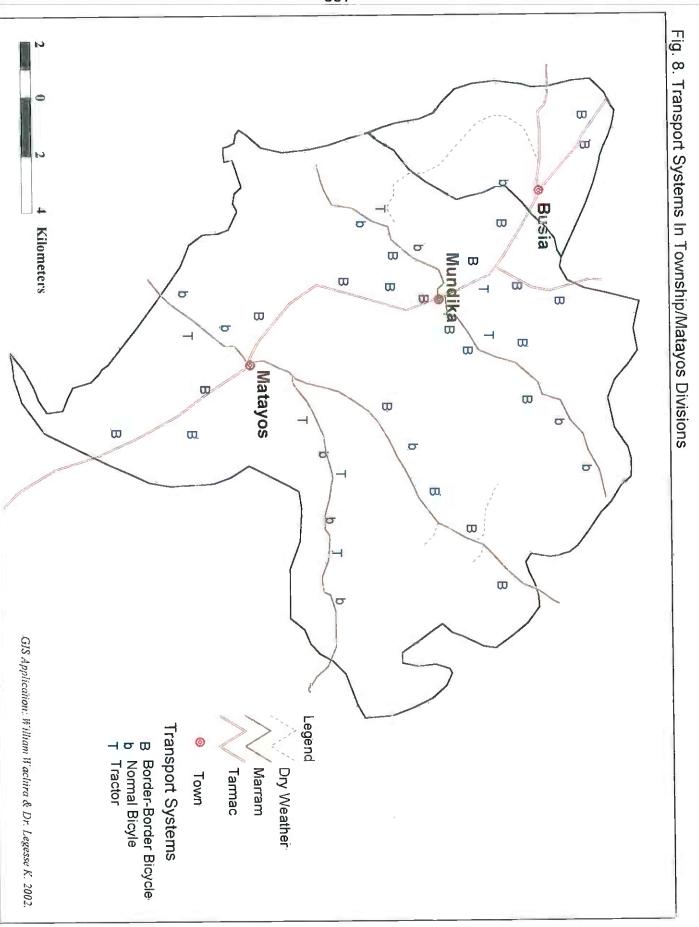

## Communication network:

The division has a total of 115km classified and 103km of unclassified roads. Most of the roads are maintained by Kirinyaga County Council. The road network in the division is adequate, however, during the rainy seasons, the earth roads become impassable. Donkey and oxen carts and bicycle are the major means of rural transport.