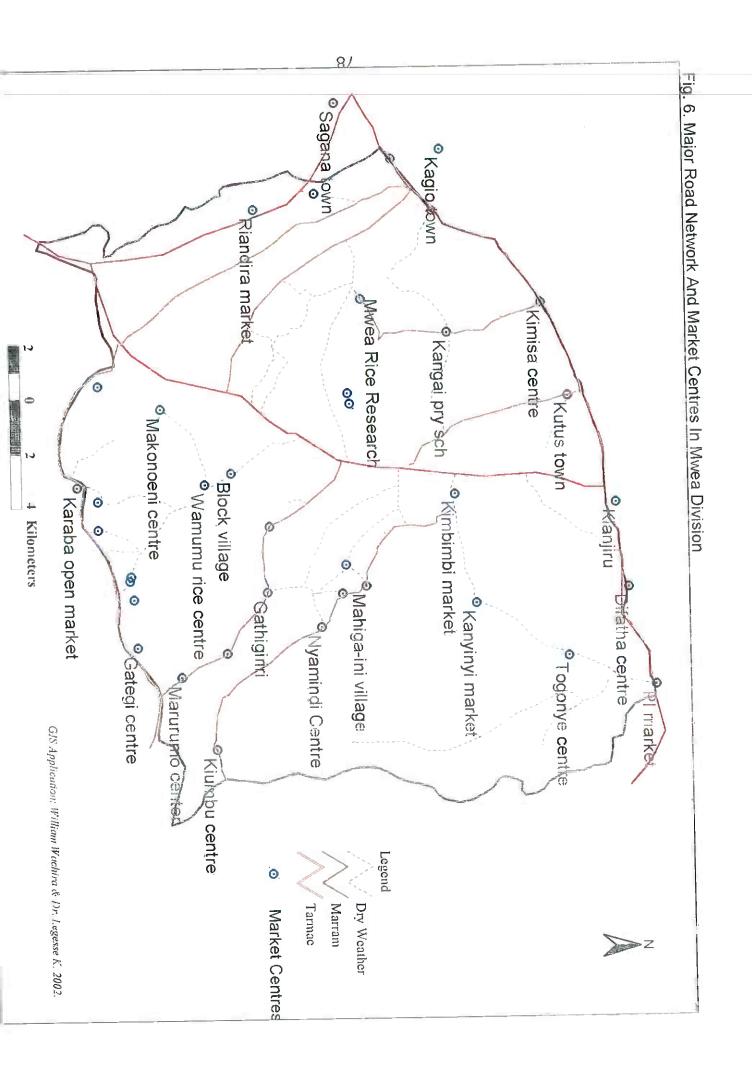

## Communication network:

The division has a total of 115km classified and 103km of unclassified roads. Most of the roads are maintained by Kirinyaga County Council. The road network in the division is adequate, however, during the rainy seasons, the earth roads become impassable. Donkey and oxen carts and bicycle are the major means of rural transport.

There is one airstrip in the division. Post and telecommunication facilities are poor and vandalised in rural areas (Fig. 6,7 & 8).