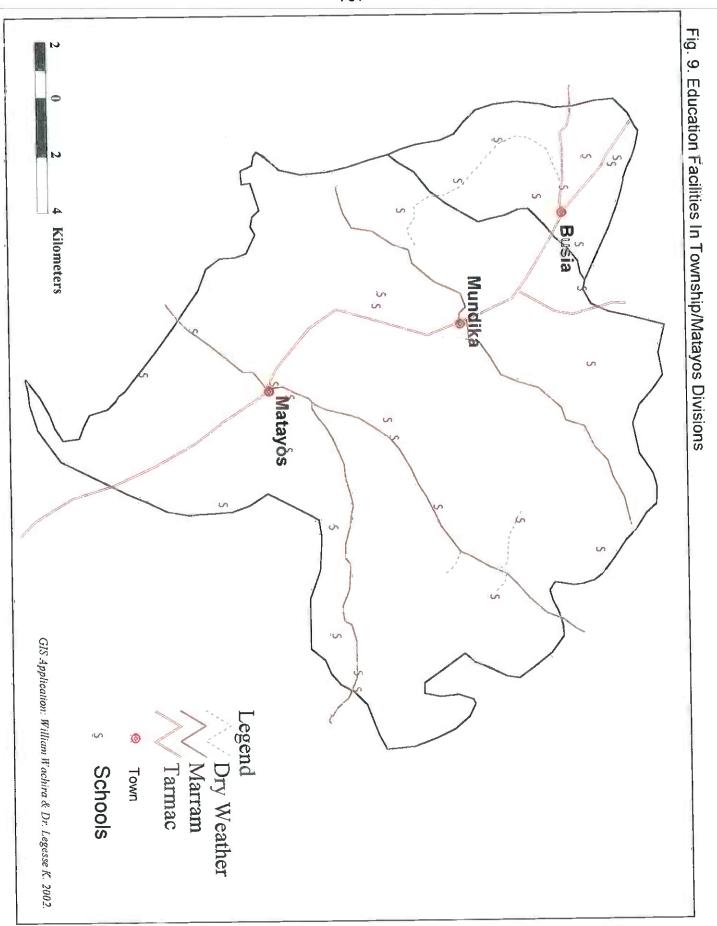

## **Educational facilities:**

According to District Education Office, Kerugoya, 1996, there were about 57 primary schools and 10 secondary schools in Mwea division. There are 3 youth polytechnics, 1 family life centre and 1 private commercial college. The number of these facilities have increased currently (Fig.9).