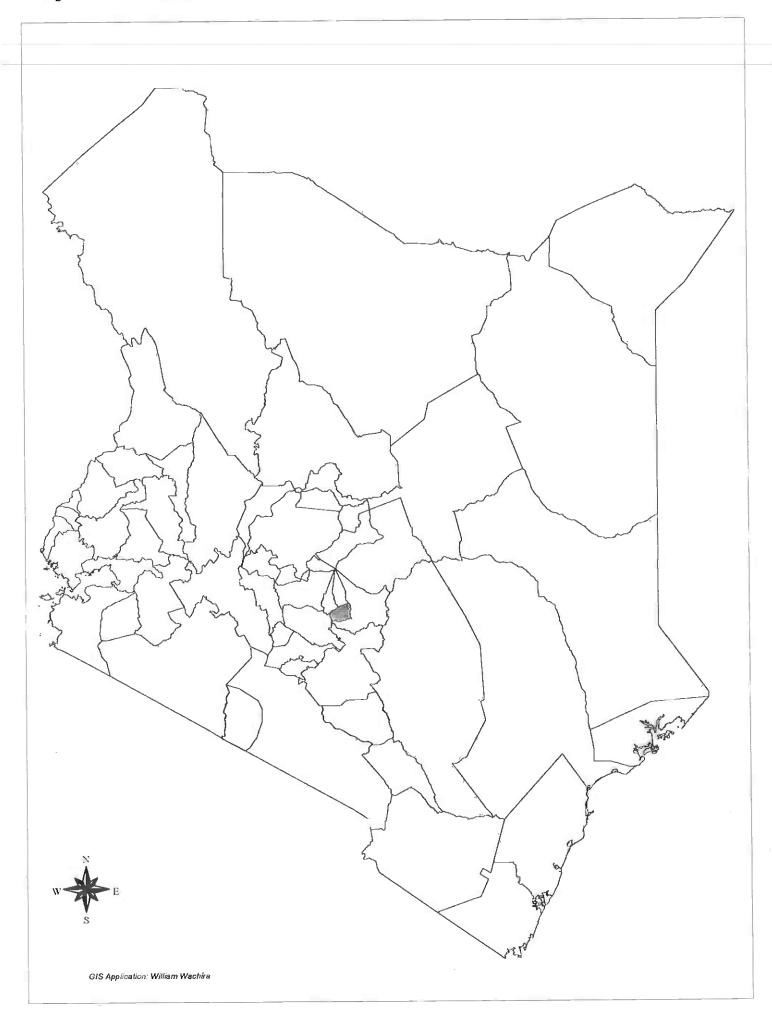

### Location and Area:

Mwea Division is located in the Southern Part of Kirinyaga District, Central province. The total land area of Mwea Division is about 501km<sup>2</sup>. (Fig. 1)

Fig. 1 Location of Mwea Division