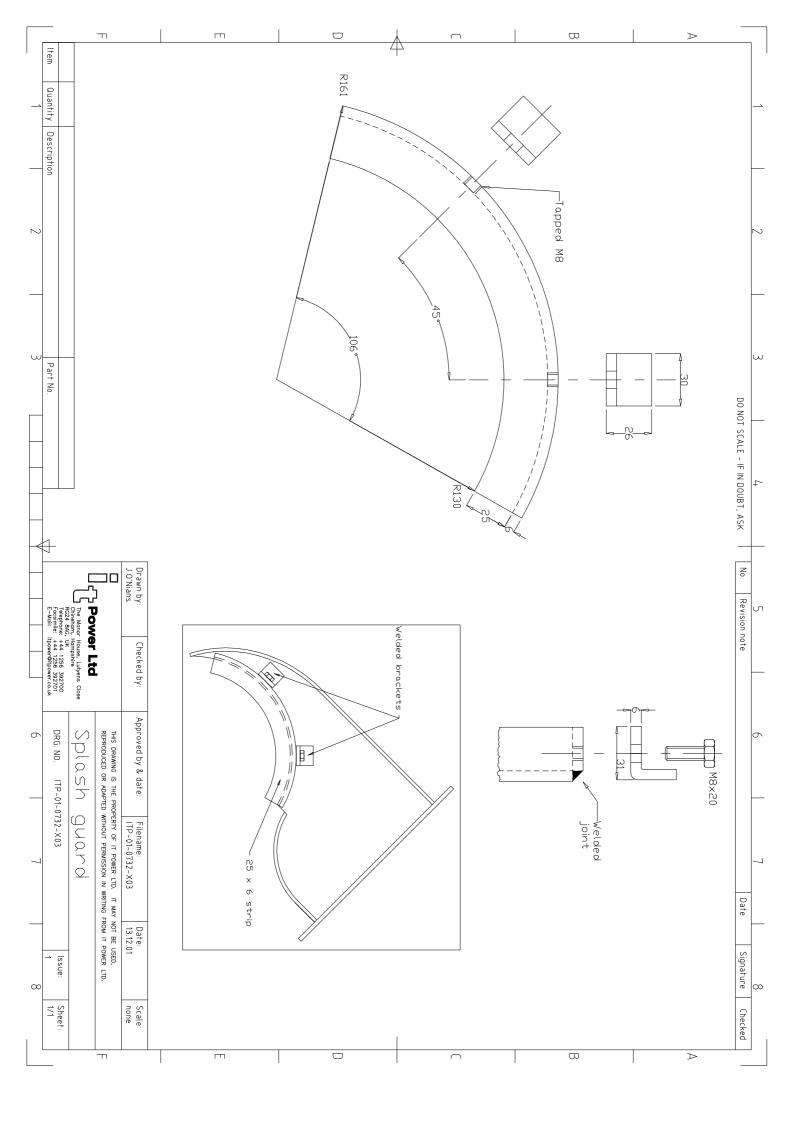

## List of parts

Principal parts are numbered below and labelled on assembly drawing ITP-01-732-X00.

| No. | Item                                                       | Qty | Drawing No.         | Comment                                                                                                                                               |
|-----|------------------------------------------------------------|-----|---------------------|-------------------------------------------------------------------------------------------------------------------------------------------------------|
| 1   | Crossflow runner                                           | 1   | ITP-01-732-<br>X01  | Preferably made in cast iron or cast steel. Diameter 300mm, Width 184mm, Blades = 24                                                                  |
| 2   | Taper pins                                                 | 4   | ITP-01-732-<br>X01  | Approx 15mm diameter                                                                                                                                  |
| 3   | Crossflow nozzle                                           | 1   | ITP-01-732-<br>X02  | Fabricated in steel                                                                                                                                   |
| 4   | Splash guard                                               | 2   | ITP-01-732-<br>X03  | Fabricated in steel                                                                                                                                   |
| 5   | Teardrop valve                                             | 1   | ITP-01-732-<br>X04  | Fabricated in steel                                                                                                                                   |
| 6   | Shaft for tear drop valve                                  | 1   | ITP-01-732-<br>X04  | 50mm diameter shaft                                                                                                                                   |
| 7   | Shaft extension for tear drop valve                        | 1   | ITP-01-732-<br>X08  | 50mm diameter shaft                                                                                                                                   |
| 8   | Teardrop valve adjusting handle                            | 1   | ITP-01-732-<br>X11  | Approx 1300mm long, with boss attachment to fit onto tear-dop valve shaft.                                                                            |
| 9   | Transition piece                                           | 1   | ITP-01-732-<br>X05  | Drawn to suit 300mm OD flanged penstock pipe                                                                                                          |
| 10  | Crossflow runner shaft                                     | 1   | ITP-01-732-<br>X07  | Mild steel, with holes for taper pin runner attachment. Diameter: 50mm, Length: 1400mm                                                                |
| 11  | Base-plate                                                 | 1   | ITP-01-732-<br>X12  | Cast iron or cast steel; can also be fabricated.                                                                                                      |
| 12  | Spherical roller bearings with adapter sleeve, type 22 211 | 2   | No drawing supplied | It is recommended that a reputable imported make of bearing is used eg. SKF, ZKL. Bearings must be dismantled, checked and greased prior to shipment. |
| 13  | Plumber blocks, type SNH 512 TC                            | 2   | No drawing supplied | To suit bearing type 22 211, plumber blocks to be supplied with felt seals (2 per bearing) and bolts & washers                                        |
| 14  | Shaft support sleeve for runner shaft                      | 1   | ITP-01-732-<br>X09  | ID 55mm approx, Length 135mm                                                                                                                          |
| 15  | Shaft support sleeve for runner shaft                      | 1   | ITP-01-732-<br>X09  | ID 55mm approx, Length 135mm                                                                                                                          |
| 16  | Flinger                                                    | 2   | ITP-01-732-<br>X10  | To fit main shaft (diameter 50mm)                                                                                                                     |
| 17  | Flinger                                                    | 1   | ITP-01-732-<br>X10  | To fit operating shaft of tear drop valve (diameter 50mm)                                                                                             |