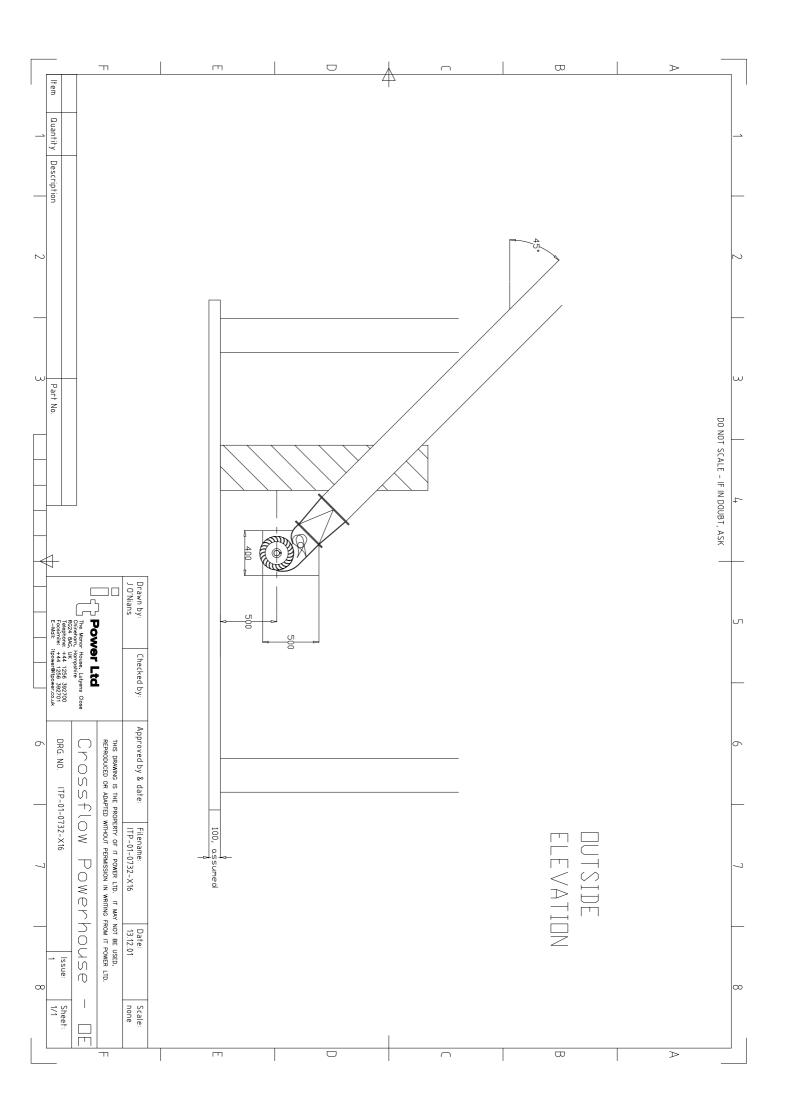

## List of parts

Principal parts are numbered below and labelled on assembly drawing ITP-01-732-X00.

| No. | Item                                                       | Qty | Drawing No.         | Comment                                                                                                                                               |
|-----|------------------------------------------------------------|-----|---------------------|-------------------------------------------------------------------------------------------------------------------------------------------------------|
| 1   | Crossflow runner                                           | 1   | ITP-01-732-<br>X01  | Preferably made in cast iron or cast steel. Diameter 300mm, Width 184mm, Blades = 24                                                                  |
| 2   | Taper pins                                                 | 4   | ITP-01-732-<br>X01  | Approx 15mm diameter                                                                                                                                  |
| 3   | Crossflow nozzle                                           | 1   | ITP-01-732-<br>X02  | Fabricated in steel                                                                                                                                   |
| 4   | Splash guard                                               | 2   | ITP-01-732-<br>X03  | Fabricated in steel                                                                                                                                   |
| 5   | Teardrop valve                                             | 1   | ITP-01-732-<br>X04  | Fabricated in steel                                                                                                                                   |
| 6   | Shaft for tear drop valve                                  | 1   | ITP-01-732-<br>X04  | 50mm diameter shaft                                                                                                                                   |
| 7   | Shaft extension for tear drop valve                        | 1   | ITP-01-732-<br>X08  | 50mm diameter shaft                                                                                                                                   |
| 8   | Teardrop valve adjusting handle                            | 1   | ITP-01-732-<br>X11  | Approx 1300mm long, with boss attachment to fit onto tear-dop valve shaft.                                                                            |
| 9   | Transition piece                                           | 1   | ITP-01-732-<br>X05  | Drawn to suit 300mm OD flanged penstock pipe                                                                                                          |
| 10  | Crossflow runner shaft                                     | 1   | ITP-01-732-<br>X07  | Mild steel, with holes for taper pin runner attachment. Diameter: 50mm, Length: 1400mm                                                                |
| 11  | Base-plate                                                 | 1   | ITP-01-732-<br>X12  | Cast iron or cast steel; can also be fabricated.                                                                                                      |
| 12  | Spherical roller bearings with adapter sleeve, type 22 211 | 2   | No drawing supplied | It is recommended that a reputable imported make of bearing is used eg. SKF, ZKL. Bearings must be dismantled, checked and greased prior to shipment. |
| 13  | Plumber blocks, type SNH 512 TC                            | 2   | No drawing supplied | To suit bearing type 22 211, plumber blocks to be supplied with felt seals (2 per bearing) and bolts & washers                                        |
| 14  | Shaft support sleeve for runner shaft                      | 1   | ITP-01-732-<br>X09  | ID 55mm approx, Length 135mm                                                                                                                          |
| 15  | Shaft support sleeve for runner shaft                      | 1   | ITP-01-732-<br>X09  | ID 55mm approx, Length 135mm                                                                                                                          |
| 16  | Flinger                                                    | 2   | ITP-01-732-<br>X10  | To fit main shaft (diameter 50mm)                                                                                                                     |
| 17  | Flinger                                                    | 1   | ITP-01-732-<br>X10  | To fit operating shaft of tear drop valve (diameter 50mm)                                                                                             |

### Other recommended components

| 18 | Penstock pipe joints                                               |   | ITP-01-732-<br>X06  | Pipes can be supplied complete, or rolled and welded from 2.5mm steel plate. Joints can be either flange or socket type |
|----|--------------------------------------------------------------------|---|---------------------|-------------------------------------------------------------------------------------------------------------------------|
| 19 | Sheet rubber gaskets to suit flanges of penstock and adapter piece |   | No drawing supplied |                                                                                                                         |
| 20 | Main Drive Pulley                                                  | 1 | No drawing supplied | With shaft attachment to suit 50mm shaft, recommended OD 600mm, 3-groove, C-section                                     |
| 21 | Pulley for rice-huller                                             | 1 | No drawing supplied | OD 225mm,1-groove,C-section                                                                                             |
| 22 | V-belt                                                             | 1 | No drawing supplied | C-section, recommended length 144 inches                                                                                |