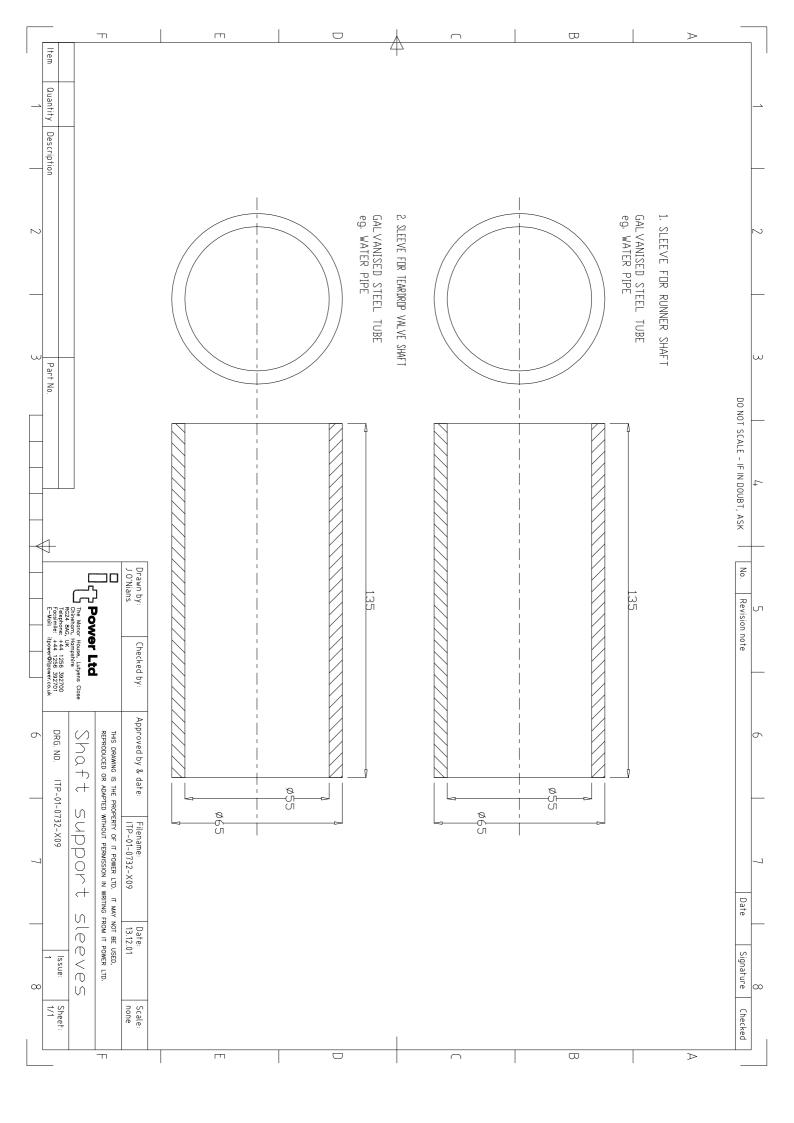

## List of parts

Principal parts are numbered below and labelled on assembly drawing ITP-01-732-X00.

| No. | Item                                                       | Qty | Drawing No.         | Comment                                                                                                                                               |
|-----|------------------------------------------------------------|-----|---------------------|-------------------------------------------------------------------------------------------------------------------------------------------------------|
| 1   | Crossflow runner                                           | 1   | ITP-01-732-<br>X01  | Preferably made in cast iron or cast steel. Diameter 300mm, Width 184mm, Blades = 24                                                                  |
| 2   | Taper pins                                                 | 4   | ITP-01-732-<br>X01  | Approx 15mm diameter                                                                                                                                  |
| 3   | Crossflow nozzle                                           | 1   | ITP-01-732-<br>X02  | Fabricated in steel                                                                                                                                   |
| 4   | Splash guard                                               | 2   | ITP-01-732-<br>X03  | Fabricated in steel                                                                                                                                   |
| 5   | Teardrop valve                                             | 1   | ITP-01-732-<br>X04  | Fabricated in steel                                                                                                                                   |
| 6   | Shaft for tear drop valve                                  | 1   | ITP-01-732-<br>X04  | 50mm diameter shaft                                                                                                                                   |
| 7   | Shaft extension for tear drop valve                        | 1   | ITP-01-732-<br>X08  | 50mm diameter shaft                                                                                                                                   |
| 8   | Teardrop valve adjusting handle                            | 1   | ITP-01-732-<br>X11  | Approx 1300mm long, with boss attachment to fit onto tear-dop valve shaft.                                                                            |
| 9   | Transition piece                                           | 1   | ITP-01-732-<br>X05  | Drawn to suit 300mm OD flanged penstock pipe                                                                                                          |
| 10  | Crossflow runner shaft                                     | 1   | ITP-01-732-<br>X07  | Mild steel, with holes for taper pin runner attachment. Diameter: 50mm, Length: 1400mm                                                                |
| 11  | Base-plate                                                 | 1   | ITP-01-732-<br>X12  | Cast iron or cast steel; can also be fabricated.                                                                                                      |
| 12  | Spherical roller bearings with adapter sleeve, type 22 211 | 2   | No drawing supplied | It is recommended that a reputable imported make of bearing is used eg. SKF, ZKL. Bearings must be dismantled, checked and greased prior to shipment. |
| 13  | Plumber blocks, type SNH 512 TC                            | 2   | No drawing supplied | To suit bearing type 22 211, plumber blocks to be supplied with felt seals (2 per bearing) and bolts & washers                                        |
| 14  | Shaft support sleeve for runner shaft                      | 1   | ITP-01-732-<br>X09  | ID 55mm approx, Length 135mm                                                                                                                          |
| 15  | Shaft support sleeve for runner shaft                      | 1   | ITP-01-732-<br>X09  | ID 55mm approx, Length 135mm                                                                                                                          |
| 16  | Flinger                                                    | 2   | ITP-01-732-<br>X10  | To fit main shaft (diameter 50mm)                                                                                                                     |
| 17  | Flinger                                                    | 1   | ITP-01-732-<br>X10  | To fit operating shaft of tear drop valve (diameter 50mm)                                                                                             |