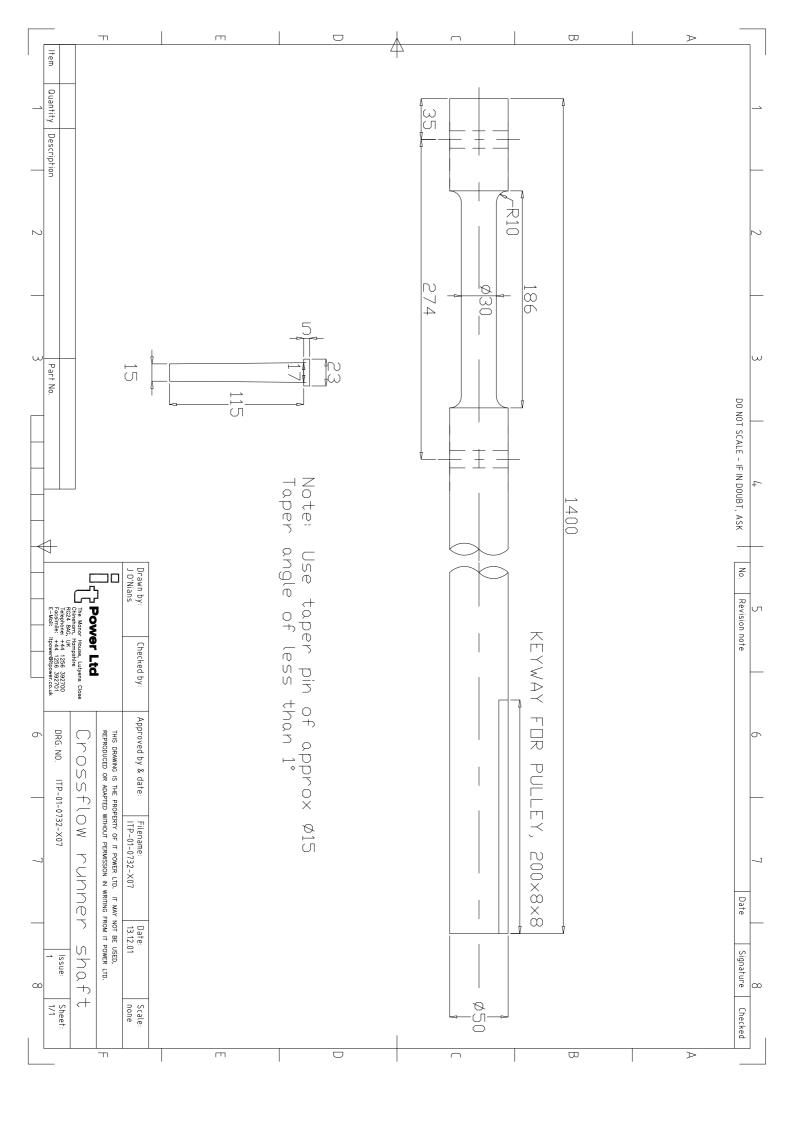

## List of parts

Principal parts are numbered below and labelled on assembly drawing ITP-01-732-X00.

| No. | Item                                                       | Qty | Drawing No.         | Comment                                                                                                                                               |
|-----|------------------------------------------------------------|-----|---------------------|-------------------------------------------------------------------------------------------------------------------------------------------------------|
| 1   | Crossflow runner                                           | 1   | ITP-01-732-<br>X01  | Preferably made in cast iron or cast steel. Diameter 300mm, Width 184mm, Blades = 24                                                                  |
| 2   | Taper pins                                                 | 4   | ITP-01-732-<br>X01  | Approx 15mm diameter                                                                                                                                  |
| 3   | Crossflow nozzle                                           | 1   | ITP-01-732-<br>X02  | Fabricated in steel                                                                                                                                   |
| 4   | Splash guard                                               | 2   | ITP-01-732-<br>X03  | Fabricated in steel                                                                                                                                   |
| 5   | Teardrop valve                                             | 1   | ITP-01-732-<br>X04  | Fabricated in steel                                                                                                                                   |
| 6   | Shaft for tear drop valve                                  | 1   | ITP-01-732-<br>X04  | 50mm diameter shaft                                                                                                                                   |
| 7   | Shaft extension for tear drop valve                        | 1   | ITP-01-732-<br>X08  | 50mm diameter shaft                                                                                                                                   |
| 8   | Teardrop valve adjusting handle                            | 1   | ITP-01-732-<br>X11  | Approx 1300mm long, with boss attachment to fit onto tear-dop valve shaft.                                                                            |
| 9   | Transition piece                                           | 1   | ITP-01-732-<br>X05  | Drawn to suit 300mm OD flanged penstock pipe                                                                                                          |
| 10  | Crossflow runner shaft                                     | 1   | ITP-01-732-<br>X07  | Mild steel, with holes for taper pin runner attachment. Diameter: 50mm, Length: 1400mm                                                                |
| 11  | Base-plate                                                 | 1   | ITP-01-732-<br>X12  | Cast iron or cast steel; can also be fabricated.                                                                                                      |
| 12  | Spherical roller bearings with adapter sleeve, type 22 211 | 2   | No drawing supplied | It is recommended that a reputable imported make of bearing is used eg. SKF, ZKL. Bearings must be dismantled, checked and greased prior to shipment. |
| 13  | Plumber blocks, type SNH 512 TC                            | 2   | No drawing supplied | To suit bearing type 22 211, plumber blocks to be supplied with felt seals (2 per bearing) and bolts & washers                                        |
| 14  | Shaft support sleeve for runner shaft                      | 1   | ITP-01-732-<br>X09  | ID 55mm approx, Length 135mm                                                                                                                          |
| 15  | Shaft support sleeve for runner shaft                      | 1   | ITP-01-732-<br>X09  | ID 55mm approx, Length 135mm                                                                                                                          |
| 16  | Flinger                                                    | 2   | ITP-01-732-<br>X10  | To fit main shaft (diameter 50mm)                                                                                                                     |
| 17  | Flinger                                                    | 1   | ITP-01-732-<br>X10  | To fit operating shaft of tear drop valve (diameter 50mm)                                                                                             |