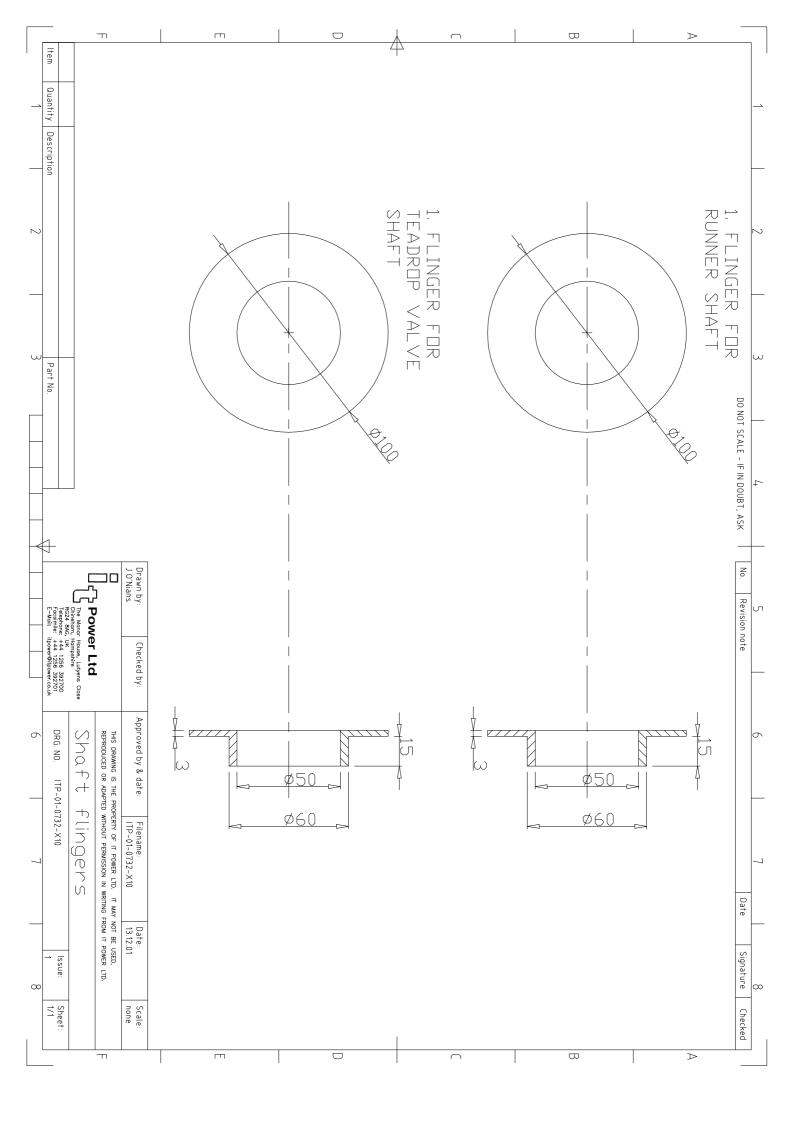

## List of parts

Principal parts are numbered below and labelled on assembly drawing ITP-01-732-X00.

| No. | Item                                                       | Qty | Drawing No.         | Comment                                                                                                                                               |
|-----|------------------------------------------------------------|-----|---------------------|-------------------------------------------------------------------------------------------------------------------------------------------------------|
| 1   | Crossflow runner                                           | 1   | ITP-01-732-<br>X01  | Preferably made in cast iron or cast steel. Diameter 300mm, Width 184mm, Blades = 24                                                                  |
| 2   | Taper pins                                                 | 4   | ITP-01-732-<br>X01  | Approx 15mm diameter                                                                                                                                  |
| 3   | Crossflow nozzle                                           | 1   | ITP-01-732-<br>X02  | Fabricated in steel                                                                                                                                   |
| 4   | Splash guard                                               | 2   | ITP-01-732-<br>X03  | Fabricated in steel                                                                                                                                   |
| 5   | Teardrop valve                                             | 1   | ITP-01-732-<br>X04  | Fabricated in steel                                                                                                                                   |
| 6   | Shaft for tear drop valve                                  | 1   | ITP-01-732-<br>X04  | 50mm diameter shaft                                                                                                                                   |
| 7   | Shaft extension for tear drop valve                        | 1   | ITP-01-732-<br>X08  | 50mm diameter shaft                                                                                                                                   |
| 8   | Teardrop valve adjusting handle                            | 1   | ITP-01-732-<br>X11  | Approx 1300mm long, with boss attachment to fit onto tear-dop valve shaft.                                                                            |
| 9   | Transition piece                                           | 1   | ITP-01-732-<br>X05  | Drawn to suit 300mm OD flanged penstock pipe                                                                                                          |
| 10  | Crossflow runner shaft                                     | 1   | ITP-01-732-<br>X07  | Mild steel, with holes for taper pin runner attachment. Diameter: 50mm, Length: 1400mm                                                                |
| 11  | Base-plate                                                 | 1   | ITP-01-732-<br>X12  | Cast iron or cast steel; can also be fabricated.                                                                                                      |
| 12  | Spherical roller bearings with adapter sleeve, type 22 211 | 2   | No drawing supplied | It is recommended that a reputable imported make of bearing is used eg. SKF, ZKL. Bearings must be dismantled, checked and greased prior to shipment. |
| 13  | Plumber blocks, type SNH 512 TC                            | 2   | No drawing supplied | To suit bearing type 22 211, plumber blocks to be supplied with felt seals (2 per bearing) and bolts & washers                                        |
| 14  | Shaft support sleeve for runner shaft                      | 1   | ITP-01-732-<br>X09  | ID 55mm approx, Length 135mm                                                                                                                          |
| 15  | Shaft support sleeve for runner shaft                      | 1   | ITP-01-732-<br>X09  | ID 55mm approx, Length 135mm                                                                                                                          |
| 16  | Flinger                                                    | 2   | ITP-01-732-<br>X10  | To fit main shaft (diameter 50mm)                                                                                                                     |
| 17  | Flinger                                                    | 1   | ITP-01-732-<br>X10  | To fit operating shaft of tear drop valve (diameter 50mm)                                                                                             |