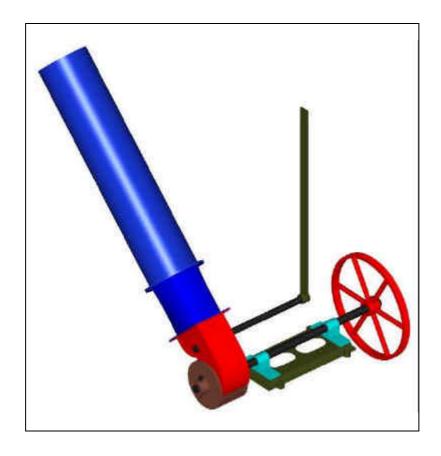

## List of parts

Principal parts are numbered below and labelled on assembly drawing ITP-01-732-X00.

| No. | Item                                                       | Qty | Drawing No.         | Comment                                                                                                                                               |
|-----|------------------------------------------------------------|-----|---------------------|-------------------------------------------------------------------------------------------------------------------------------------------------------|
| 1   | Crossflow runner                                           | 1   | ITP-01-732-<br>X01  | Preferably made in cast iron or cast steel. Diameter 300mm, Width 184mm, Blades = 24                                                                  |
| 2   | Taper pins                                                 | 4   | ITP-01-732-<br>X01  | Approx 15mm diameter                                                                                                                                  |
| 3   | Crossflow nozzle                                           | 1   | ITP-01-732-<br>X02  | Fabricated in steel                                                                                                                                   |
| 4   | Splash guard                                               | 2   | ITP-01-732-<br>X03  | Fabricated in steel                                                                                                                                   |
| 5   | Teardrop valve                                             | 1   | ITP-01-732-<br>X04  | Fabricated in steel                                                                                                                                   |
| 6   | Shaft for tear drop valve                                  | 1   | ITP-01-732-<br>X04  | 50mm diameter shaft                                                                                                                                   |
| 7   | Shaft extension for tear drop valve                        | 1   | ITP-01-732-<br>X08  | 50mm diameter shaft                                                                                                                                   |
| 8   | Teardrop valve adjusting handle                            | 1   | ITP-01-732-<br>X11  | Approx 1300mm long, with boss attachment to fit onto tear-dop valve shaft.                                                                            |
| 9   | Transition piece                                           | 1   | ITP-01-732-<br>X05  | Drawn to suit 300mm OD flanged penstock pipe                                                                                                          |
| 10  | Crossflow runner shaft                                     | 1   | ITP-01-732-<br>X07  | Mild steel, with holes for taper pin runner attachment. Diameter: 50mm, Length: 1400mm                                                                |
| 11  | Base-plate                                                 | 1   | ITP-01-732-<br>X12  | Cast iron or cast steel; can also be fabricated.                                                                                                      |
| 12  | Spherical roller bearings with adapter sleeve, type 22 211 | 2   | No drawing supplied | It is recommended that a reputable imported make of bearing is used eg. SKF, ZKL. Bearings must be dismantled, checked and greased prior to shipment. |
| 13  | Plumber blocks, type SNH 512 TC                            | 2   | No drawing supplied | To suit bearing type 22 211, plumber blocks to be supplied with felt seals (2 per bearing) and bolts & washers                                        |
| 14  | Shaft support sleeve for runner shaft                      | 1   | ITP-01-732-<br>X09  | ID 55mm approx, Length 135mm                                                                                                                          |
| 15  | Shaft support sleeve for runner shaft                      | 1   | ITP-01-732-<br>X09  | ID 55mm approx, Length 135mm                                                                                                                          |
| 16  | Flinger                                                    | 2   | ITP-01-732-<br>X10  | To fit main shaft (diameter 50mm)                                                                                                                     |
| 17  | Flinger                                                    | 1   | ITP-01-732-<br>X10  | To fit operating shaft of tear drop valve (diameter 50mm)                                                                                             |