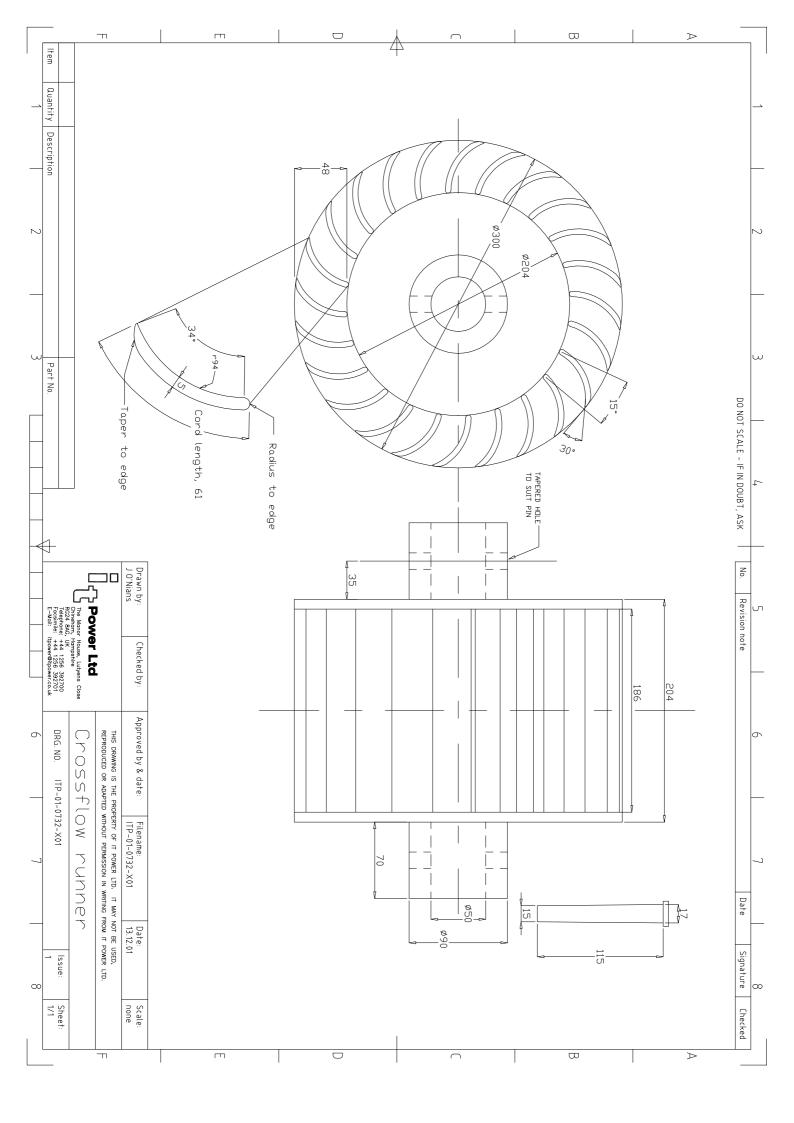

## List of parts

Principal parts are numbered below and labelled on assembly drawing ITP-01-732-X00.

| No. | Item                                                       | Qty | Drawing No.         | Comment                                                                                                                                               |
|-----|------------------------------------------------------------|-----|---------------------|-------------------------------------------------------------------------------------------------------------------------------------------------------|
| 1   | Crossflow runner                                           | 1   | ITP-01-732-<br>X01  | Preferably made in cast iron or cast steel. Diameter 300mm, Width 184mm, Blades = 24                                                                  |
| 2   | Taper pins                                                 | 4   | ITP-01-732-<br>X01  | Approx 15mm diameter                                                                                                                                  |
| 3   | Crossflow nozzle                                           | 1   | ITP-01-732-<br>X02  | Fabricated in steel                                                                                                                                   |
| 4   | Splash guard                                               | 2   | ITP-01-732-<br>X03  | Fabricated in steel                                                                                                                                   |
| 5   | Teardrop valve                                             | 1   | ITP-01-732-<br>X04  | Fabricated in steel                                                                                                                                   |
| 6   | Shaft for tear drop valve                                  | 1   | ITP-01-732-<br>X04  | 50mm diameter shaft                                                                                                                                   |
| 7   | Shaft extension for tear drop valve                        | 1   | ITP-01-732-<br>X08  | 50mm diameter shaft                                                                                                                                   |
| 8   | Teardrop valve adjusting handle                            | 1   | ITP-01-732-<br>X11  | Approx 1300mm long, with boss attachment to fit onto tear-dop valve shaft.                                                                            |
| 9   | Transition piece                                           | 1   | ITP-01-732-<br>X05  | Drawn to suit 300mm OD flanged penstock pipe                                                                                                          |
| 10  | Crossflow runner shaft                                     | 1   | ITP-01-732-<br>X07  | Mild steel, with holes for taper pin runner attachment. Diameter: 50mm, Length: 1400mm                                                                |
| 11  | Base-plate                                                 | 1   | ITP-01-732-<br>X12  | Cast iron or cast steel; can also be fabricated.                                                                                                      |
| 12  | Spherical roller bearings with adapter sleeve, type 22 211 | 2   | No drawing supplied | It is recommended that a reputable imported make of bearing is used eg. SKF, ZKL. Bearings must be dismantled, checked and greased prior to shipment. |
| 13  | Plumber blocks, type SNH 512 TC                            | 2   | No drawing supplied | To suit bearing type 22 211, plumber blocks to be supplied with felt seals (2 per bearing) and bolts & washers                                        |
| 14  | Shaft support sleeve for runner shaft                      | 1   | ITP-01-732-<br>X09  | ID 55mm approx, Length 135mm                                                                                                                          |
| 15  | Shaft support sleeve for runner shaft                      | 1   | ITP-01-732-<br>X09  | ID 55mm approx, Length 135mm                                                                                                                          |
| 16  | Flinger                                                    | 2   | ITP-01-732-<br>X10  | To fit main shaft (diameter 50mm)                                                                                                                     |
| 17  | Flinger                                                    | 1   | ITP-01-732-<br>X10  | To fit operating shaft of tear drop valve (diameter 50mm)                                                                                             |