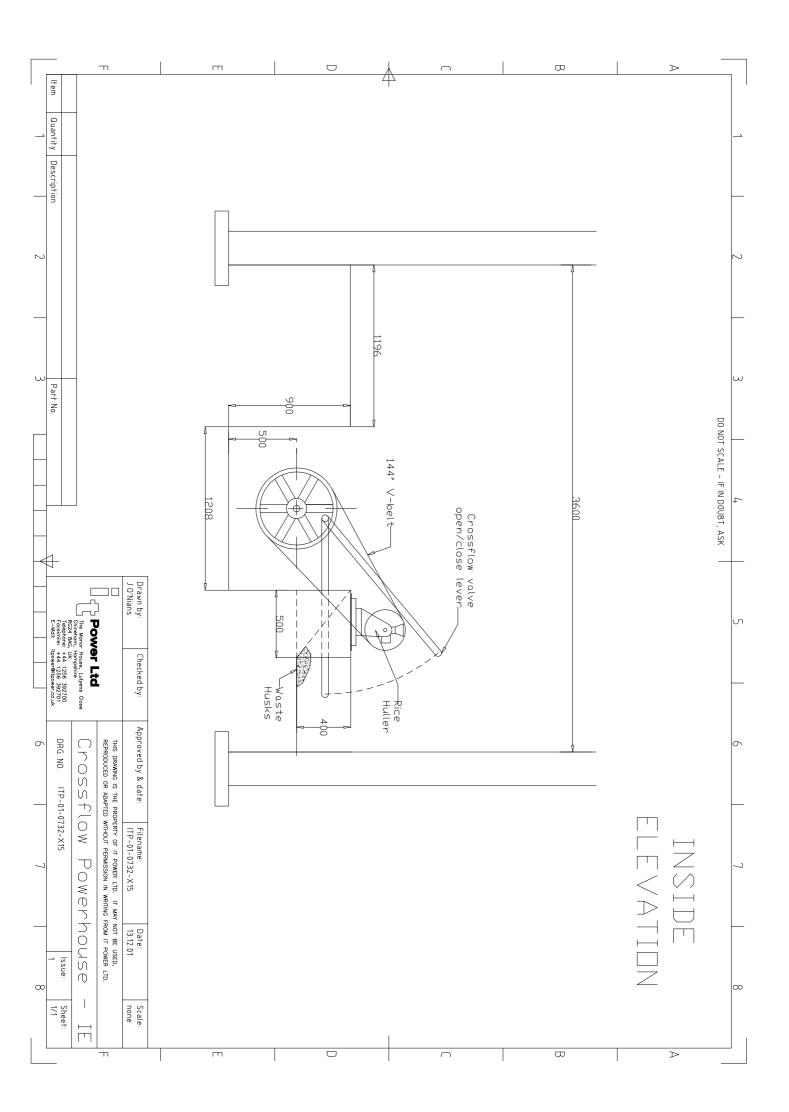

## List of parts

Principal parts are numbered below and labelled on assembly drawing ITP-01-732-X00.

| No. | Item                                                       | Qty | Drawing No.         | Comment                                                                                                                                               |
|-----|------------------------------------------------------------|-----|---------------------|-------------------------------------------------------------------------------------------------------------------------------------------------------|
| 1   | Crossflow runner                                           | 1   | ITP-01-732-<br>X01  | Preferably made in cast iron or cast steel. Diameter 300mm, Width 184mm, Blades = 24                                                                  |
| 2   | Taper pins                                                 | 4   | ITP-01-732-<br>X01  | Approx 15mm diameter                                                                                                                                  |
| 3   | Crossflow nozzle                                           | 1   | ITP-01-732-<br>X02  | Fabricated in steel                                                                                                                                   |
| 4   | Splash guard                                               | 2   | ITP-01-732-<br>X03  | Fabricated in steel                                                                                                                                   |
| 5   | Teardrop valve                                             | 1   | ITP-01-732-<br>X04  | Fabricated in steel                                                                                                                                   |
| 6   | Shaft for tear drop valve                                  | 1   | ITP-01-732-<br>X04  | 50mm diameter shaft                                                                                                                                   |
| 7   | Shaft extension for tear drop valve                        | 1   | ITP-01-732-<br>X08  | 50mm diameter shaft                                                                                                                                   |
| 8   | Teardrop valve adjusting handle                            | 1   | ITP-01-732-<br>X11  | Approx 1300mm long, with boss attachment to fit onto tear-dop valve shaft.                                                                            |
| 9   | Transition piece                                           | 1   | ITP-01-732-<br>X05  | Drawn to suit 300mm OD flanged penstock pipe                                                                                                          |
| 10  | Crossflow runner shaft                                     | 1   | ITP-01-732-<br>X07  | Mild steel, with holes for taper pin runner attachment. Diameter: 50mm, Length: 1400mm                                                                |
| 11  | Base-plate                                                 | 1   | ITP-01-732-<br>X12  | Cast iron or cast steel; can also be fabricated.                                                                                                      |
| 12  | Spherical roller bearings with adapter sleeve, type 22 211 | 2   | No drawing supplied | It is recommended that a reputable imported make of bearing is used eg. SKF, ZKL. Bearings must be dismantled, checked and greased prior to shipment. |
| 13  | Plumber blocks, type SNH 512 TC                            | 2   | No drawing supplied | To suit bearing type 22 211, plumber blocks to be supplied with felt seals (2 per bearing) and bolts & washers                                        |
| 14  | Shaft support sleeve for runner shaft                      | 1   | ITP-01-732-<br>X09  | ID 55mm approx, Length 135mm                                                                                                                          |
| 15  | Shaft support sleeve for runner shaft                      | 1   | ITP-01-732-<br>X09  | ID 55mm approx, Length 135mm                                                                                                                          |
| 16  | Flinger                                                    | 2   | ITP-01-732-<br>X10  | To fit main shaft (diameter 50mm)                                                                                                                     |
| 17  | Flinger                                                    | 1   | ITP-01-732-<br>X10  | To fit operating shaft of tear drop valve (diameter 50mm)                                                                                             |

### Other recommended components

| 18 | Penstock pipe joints                                               |   | ITP-01-732-<br>X06  | Pipes can be supplied complete, or rolled and welded from 2.5mm steel plate. Joints can be either flange or socket type |
|----|--------------------------------------------------------------------|---|---------------------|-------------------------------------------------------------------------------------------------------------------------|
| 19 | Sheet rubber gaskets to suit flanges of penstock and adapter piece |   | No drawing supplied |                                                                                                                         |
| 20 | Main Drive Pulley                                                  | 1 | No drawing supplied | With shaft attachment to suit 50mm shaft, recommended OD 600mm, 3-groove, C-section                                     |
| 21 | Pulley for rice-huller                                             | 1 | No drawing supplied | OD 225mm,1-groove,C-section                                                                                             |
| 22 | V-belt                                                             | 1 | No drawing supplied | C-section, recommended length 144 inches                                                                                |