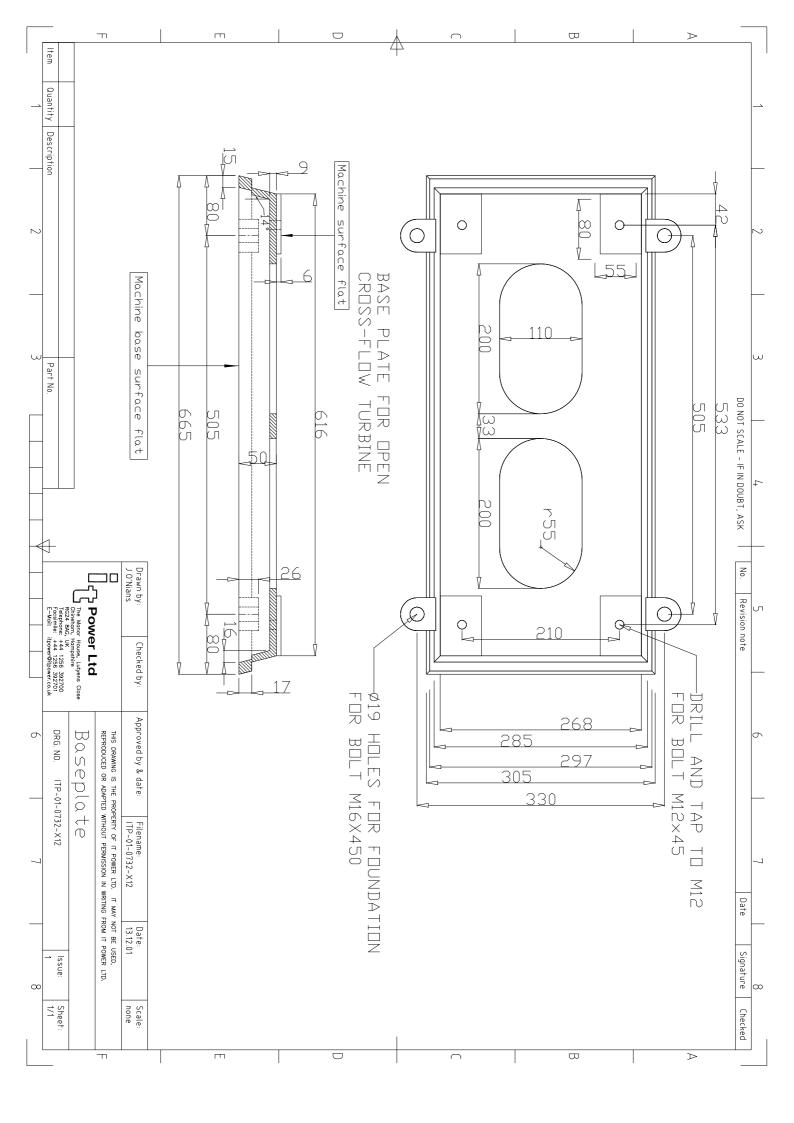

## List of parts

Principal parts are numbered below and labelled on assembly drawing ITP-01-732-X00.

| No. | Item                                                       | Qty | Drawing No.         | Comment                                                                                                                                               |
|-----|------------------------------------------------------------|-----|---------------------|-------------------------------------------------------------------------------------------------------------------------------------------------------|
| 1   | Crossflow runner                                           | 1   | ITP-01-732-<br>X01  | Preferably made in cast iron or cast steel. Diameter 300mm, Width 184mm, Blades = 24                                                                  |
| 2   | Taper pins                                                 | 4   | ITP-01-732-<br>X01  | Approx 15mm diameter                                                                                                                                  |
| 3   | Crossflow nozzle                                           | 1   | ITP-01-732-<br>X02  | Fabricated in steel                                                                                                                                   |
| 4   | Splash guard                                               | 2   | ITP-01-732-<br>X03  | Fabricated in steel                                                                                                                                   |
| 5   | Teardrop valve                                             | 1   | ITP-01-732-<br>X04  | Fabricated in steel                                                                                                                                   |
| 6   | Shaft for tear drop valve                                  | 1   | ITP-01-732-<br>X04  | 50mm diameter shaft                                                                                                                                   |
| 7   | Shaft extension for tear drop valve                        | 1   | ITP-01-732-<br>X08  | 50mm diameter shaft                                                                                                                                   |
| 8   | Teardrop valve adjusting handle                            | 1   | ITP-01-732-<br>X11  | Approx 1300mm long, with boss attachment to fit onto tear-dop valve shaft.                                                                            |
| 9   | Transition piece                                           | 1   | ITP-01-732-<br>X05  | Drawn to suit 300mm OD flanged penstock pipe                                                                                                          |
| 10  | Crossflow runner shaft                                     | 1   | ITP-01-732-<br>X07  | Mild steel, with holes for taper pin runner attachment. Diameter: 50mm, Length: 1400mm                                                                |
| 11  | Base-plate                                                 | 1   | ITP-01-732-<br>X12  | Cast iron or cast steel; can also be fabricated.                                                                                                      |
| 12  | Spherical roller bearings with adapter sleeve, type 22 211 | 2   | No drawing supplied | It is recommended that a reputable imported make of bearing is used eg. SKF, ZKL. Bearings must be dismantled, checked and greased prior to shipment. |
| 13  | Plumber blocks, type SNH 512 TC                            | 2   | No drawing supplied | To suit bearing type 22 211, plumber blocks to be supplied with felt seals (2 per bearing) and bolts & washers                                        |
| 14  | Shaft support sleeve for runner shaft                      | 1   | ITP-01-732-<br>X09  | ID 55mm approx, Length 135mm                                                                                                                          |
| 15  | Shaft support sleeve for runner shaft                      | 1   | ITP-01-732-<br>X09  | ID 55mm approx, Length 135mm                                                                                                                          |
| 16  | Flinger                                                    | 2   | ITP-01-732-<br>X10  | To fit main shaft (diameter 50mm)                                                                                                                     |
| 17  | Flinger                                                    | 1   | ITP-01-732-<br>X10  | To fit operating shaft of tear drop valve (diameter 50mm)                                                                                             |