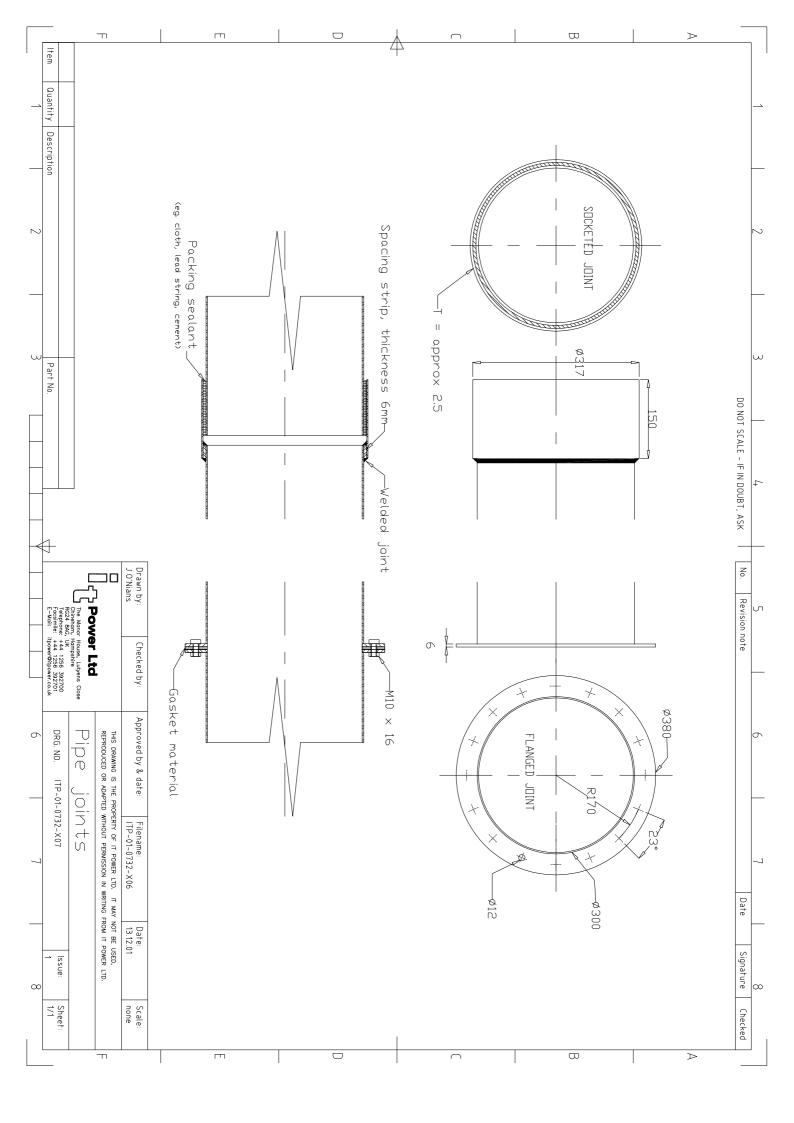

### Other recommended components

| 18 | Penstock pipe joints                                               |   | ITP-01-732-<br>X06  | Pipes can be supplied complete, or rolled and welded from 2.5mm steel plate. Joints can be either flange or socket type |
|----|--------------------------------------------------------------------|---|---------------------|-------------------------------------------------------------------------------------------------------------------------|
| 19 | Sheet rubber gaskets to suit flanges of penstock and adapter piece |   | No drawing supplied |                                                                                                                         |
| 20 | Main Drive Pulley                                                  | 1 | No drawing supplied | With shaft attachment to suit 50mm shaft, recommended OD 600mm, 3-groove, C-section                                     |
| 21 | Pulley for rice-huller                                             | 1 | No drawing supplied | OD 225mm,1-groove,C-section                                                                                             |
| 22 | V-belt                                                             | 1 | No drawing supplied | C-section, recommended length 144 inches                                                                                |