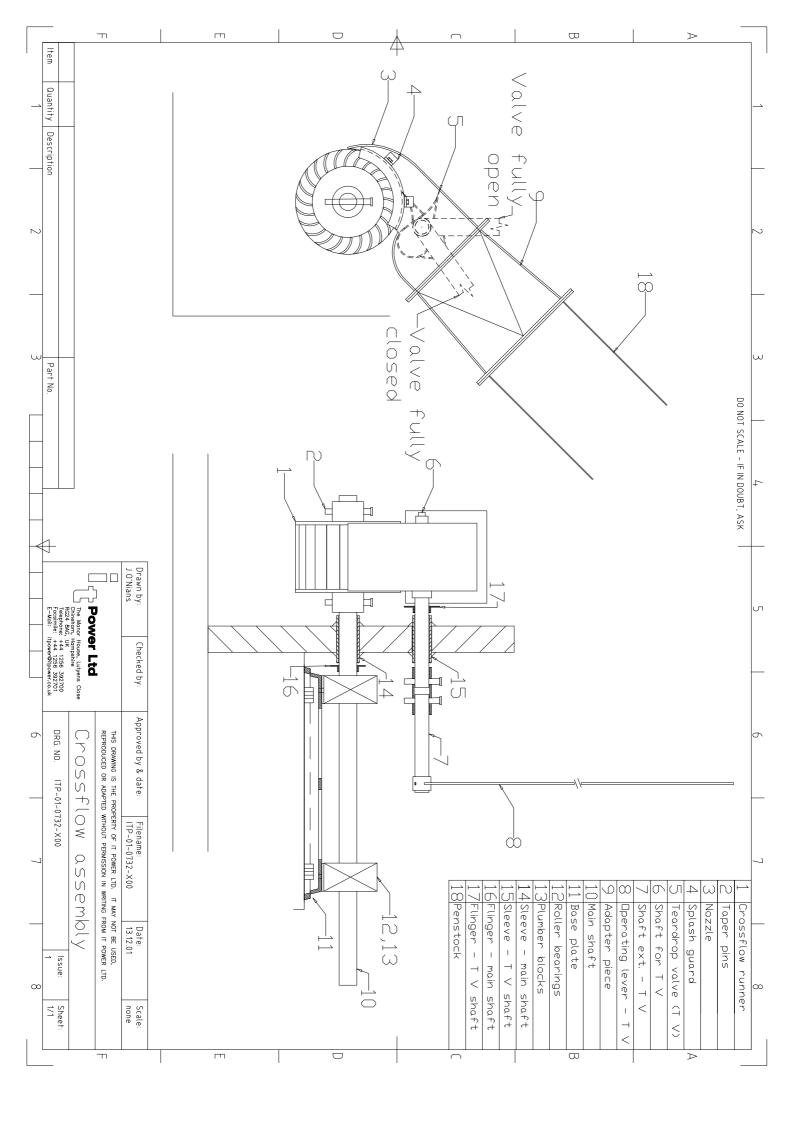

## List of parts

Principal parts are numbered below and labelled on assembly drawing ITP-01-732-X00.

| No. | Item                                                       | Qty | Drawing No.         | Comment                                                                                                                                               |
|-----|------------------------------------------------------------|-----|---------------------|-------------------------------------------------------------------------------------------------------------------------------------------------------|
| 1   | Crossflow runner                                           | 1   | ITP-01-732-<br>X01  | Preferably made in cast iron or cast steel. Diameter 300mm, Width 184mm, Blades = 24                                                                  |
| 2   | Taper pins                                                 | 4   | ITP-01-732-<br>X01  | Approx 15mm diameter                                                                                                                                  |
| 3   | Crossflow nozzle                                           | 1   | ITP-01-732-<br>X02  | Fabricated in steel                                                                                                                                   |
| 4   | Splash guard                                               | 2   | ITP-01-732-<br>X03  | Fabricated in steel                                                                                                                                   |
| 5   | Teardrop valve                                             | 1   | ITP-01-732-<br>X04  | Fabricated in steel                                                                                                                                   |
| 6   | Shaft for tear drop valve                                  | 1   | ITP-01-732-<br>X04  | 50mm diameter shaft                                                                                                                                   |
| 7   | Shaft extension for tear drop valve                        | 1   | ITP-01-732-<br>X08  | 50mm diameter shaft                                                                                                                                   |
| 8   | Teardrop valve adjusting handle                            | 1   | ITP-01-732-<br>X11  | Approx 1300mm long, with boss attachment to fit onto tear-dop valve shaft.                                                                            |
| 9   | Transition piece                                           | 1   | ITP-01-732-<br>X05  | Drawn to suit 300mm OD flanged penstock pipe                                                                                                          |
| 10  | Crossflow runner shaft                                     | 1   | ITP-01-732-<br>X07  | Mild steel, with holes for taper pin runner attachment. Diameter: 50mm, Length: 1400mm                                                                |
| 11  | Base-plate                                                 | 1   | ITP-01-732-<br>X12  | Cast iron or cast steel; can also be fabricated.                                                                                                      |
| 12  | Spherical roller bearings with adapter sleeve, type 22 211 | 2   | No drawing supplied | It is recommended that a reputable imported make of bearing is used eg. SKF, ZKL. Bearings must be dismantled, checked and greased prior to shipment. |
| 13  | Plumber blocks, type SNH 512 TC                            | 2   | No drawing supplied | To suit bearing type 22 211, plumber blocks to be supplied with felt seals (2 per bearing) and bolts & washers                                        |
| 14  | Shaft support sleeve for runner shaft                      | 1   | ITP-01-732-<br>X09  | ID 55mm approx, Length 135mm                                                                                                                          |
| 15  | Shaft support sleeve for runner shaft                      | 1   | ITP-01-732-<br>X09  | ID 55mm approx, Length 135mm                                                                                                                          |
| 16  | Flinger                                                    | 2   | ITP-01-732-<br>X10  | To fit main shaft (diameter 50mm)                                                                                                                     |
| 17  | Flinger                                                    | 1   | ITP-01-732-<br>X10  | To fit operating shaft of tear drop valve (diameter 50mm)                                                                                             |