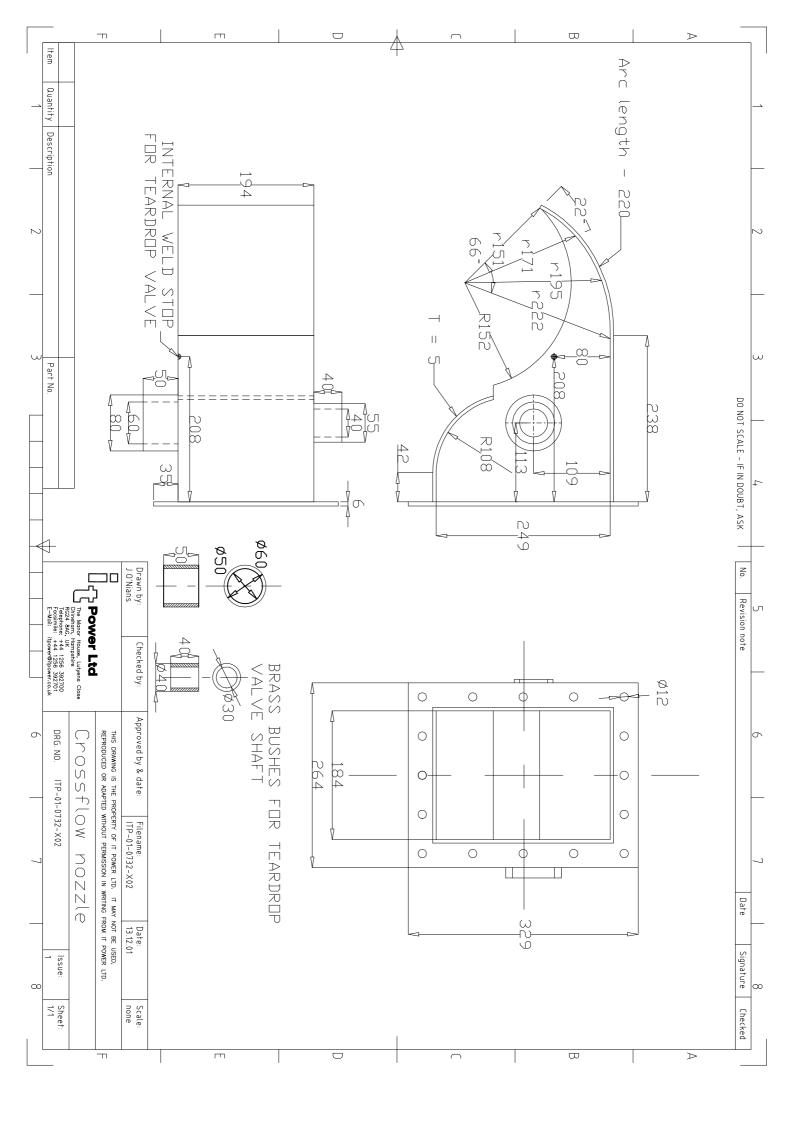

## List of parts

Principal parts are numbered below and labelled on assembly drawing ITP-01-732-X00.

| No. | Item                                                       | Qty | Drawing No.         | Comment                                                                                                                                               |
|-----|------------------------------------------------------------|-----|---------------------|-------------------------------------------------------------------------------------------------------------------------------------------------------|
| 1   | Crossflow runner                                           | 1   | ITP-01-732-<br>X01  | Preferably made in cast iron or cast steel. Diameter 300mm, Width 184mm, Blades = 24                                                                  |
| 2   | Taper pins                                                 | 4   | ITP-01-732-<br>X01  | Approx 15mm diameter                                                                                                                                  |
| 3   | Crossflow nozzle                                           | 1   | ITP-01-732-<br>X02  | Fabricated in steel                                                                                                                                   |
| 4   | Splash guard                                               | 2   | ITP-01-732-<br>X03  | Fabricated in steel                                                                                                                                   |
| 5   | Teardrop valve                                             | 1   | ITP-01-732-<br>X04  | Fabricated in steel                                                                                                                                   |
| 6   | Shaft for tear drop valve                                  | 1   | ITP-01-732-<br>X04  | 50mm diameter shaft                                                                                                                                   |
| 7   | Shaft extension for tear drop valve                        | 1   | ITP-01-732-<br>X08  | 50mm diameter shaft                                                                                                                                   |
| 8   | Teardrop valve adjusting handle                            | 1   | ITP-01-732-<br>X11  | Approx 1300mm long, with boss attachment to fit onto tear-dop valve shaft.                                                                            |
| 9   | Transition piece                                           | 1   | ITP-01-732-<br>X05  | Drawn to suit 300mm OD flanged penstock pipe                                                                                                          |
| 10  | Crossflow runner shaft                                     | 1   | ITP-01-732-<br>X07  | Mild steel, with holes for taper pin runner attachment. Diameter: 50mm, Length: 1400mm                                                                |
| 11  | Base-plate                                                 | 1   | ITP-01-732-<br>X12  | Cast iron or cast steel; can also be fabricated.                                                                                                      |
| 12  | Spherical roller bearings with adapter sleeve, type 22 211 | 2   | No drawing supplied | It is recommended that a reputable imported make of bearing is used eg. SKF, ZKL. Bearings must be dismantled, checked and greased prior to shipment. |
| 13  | Plumber blocks, type SNH 512 TC                            | 2   | No drawing supplied | To suit bearing type 22 211, plumber blocks to be supplied with felt seals (2 per bearing) and bolts & washers                                        |
| 14  | Shaft support sleeve for runner shaft                      | 1   | ITP-01-732-<br>X09  | ID 55mm approx, Length 135mm                                                                                                                          |
| 15  | Shaft support sleeve for runner shaft                      | 1   | ITP-01-732-<br>X09  | ID 55mm approx, Length 135mm                                                                                                                          |
| 16  | Flinger                                                    | 2   | ITP-01-732-<br>X10  | To fit main shaft (diameter 50mm)                                                                                                                     |
| 17  | Flinger                                                    | 1   | ITP-01-732-<br>X10  | To fit operating shaft of tear drop valve (diameter 50mm)                                                                                             |