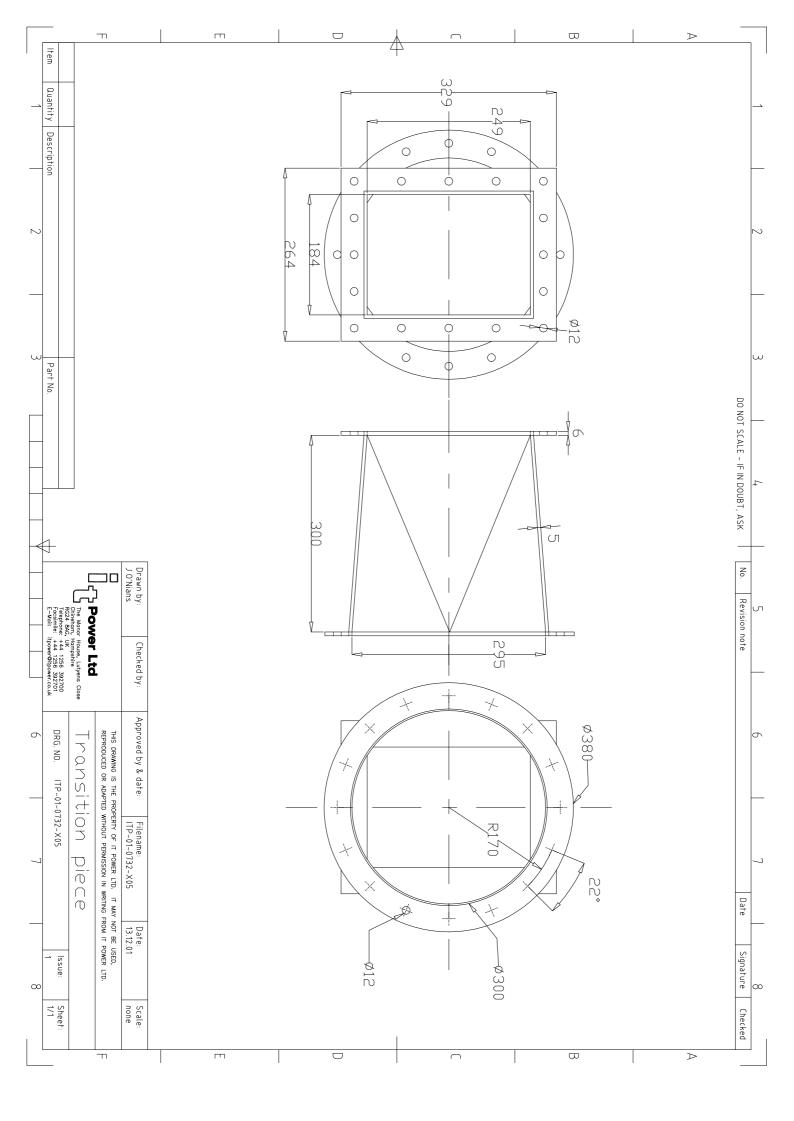

## List of parts

Principal parts are numbered below and labelled on assembly drawing ITP-01-732-X00.

| No. | Item                                                       | Qty | Drawing No.         | Comment                                                                                                                                               |
|-----|------------------------------------------------------------|-----|---------------------|-------------------------------------------------------------------------------------------------------------------------------------------------------|
| 1   | Crossflow runner                                           | 1   | ITP-01-732-<br>X01  | Preferably made in cast iron or cast steel. Diameter 300mm, Width 184mm, Blades = 24                                                                  |
| 2   | Taper pins                                                 | 4   | ITP-01-732-<br>X01  | Approx 15mm diameter                                                                                                                                  |
| 3   | Crossflow nozzle                                           | 1   | ITP-01-732-<br>X02  | Fabricated in steel                                                                                                                                   |
| 4   | Splash guard                                               | 2   | ITP-01-732-<br>X03  | Fabricated in steel                                                                                                                                   |
| 5   | Teardrop valve                                             | 1   | ITP-01-732-<br>X04  | Fabricated in steel                                                                                                                                   |
| 6   | Shaft for tear drop valve                                  | 1   | ITP-01-732-<br>X04  | 50mm diameter shaft                                                                                                                                   |
| 7   | Shaft extension for tear drop valve                        | 1   | ITP-01-732-<br>X08  | 50mm diameter shaft                                                                                                                                   |
| 8   | Teardrop valve adjusting handle                            | 1   | ITP-01-732-<br>X11  | Approx 1300mm long, with boss attachment to fit onto tear-dop valve shaft.                                                                            |
| 9   | Transition piece                                           | 1   | ITP-01-732-<br>X05  | Drawn to suit 300mm OD flanged penstock pipe                                                                                                          |
| 10  | Crossflow runner shaft                                     | 1   | ITP-01-732-<br>X07  | Mild steel, with holes for taper pin runner attachment. Diameter: 50mm, Length: 1400mm                                                                |
| 11  | Base-plate                                                 | 1   | ITP-01-732-<br>X12  | Cast iron or cast steel; can also be fabricated.                                                                                                      |
| 12  | Spherical roller bearings with adapter sleeve, type 22 211 | 2   | No drawing supplied | It is recommended that a reputable imported make of bearing is used eg. SKF, ZKL. Bearings must be dismantled, checked and greased prior to shipment. |
| 13  | Plumber blocks, type SNH 512 TC                            | 2   | No drawing supplied | To suit bearing type 22 211, plumber blocks to be supplied with felt seals (2 per bearing) and bolts & washers                                        |
| 14  | Shaft support sleeve for runner shaft                      | 1   | ITP-01-732-<br>X09  | ID 55mm approx, Length 135mm                                                                                                                          |
| 15  | Shaft support sleeve for runner shaft                      | 1   | ITP-01-732-<br>X09  | ID 55mm approx, Length 135mm                                                                                                                          |
| 16  | Flinger                                                    | 2   | ITP-01-732-<br>X10  | To fit main shaft (diameter 50mm)                                                                                                                     |
| 17  | Flinger                                                    | 1   | ITP-01-732-<br>X10  | To fit operating shaft of tear drop valve (diameter 50mm)                                                                                             |