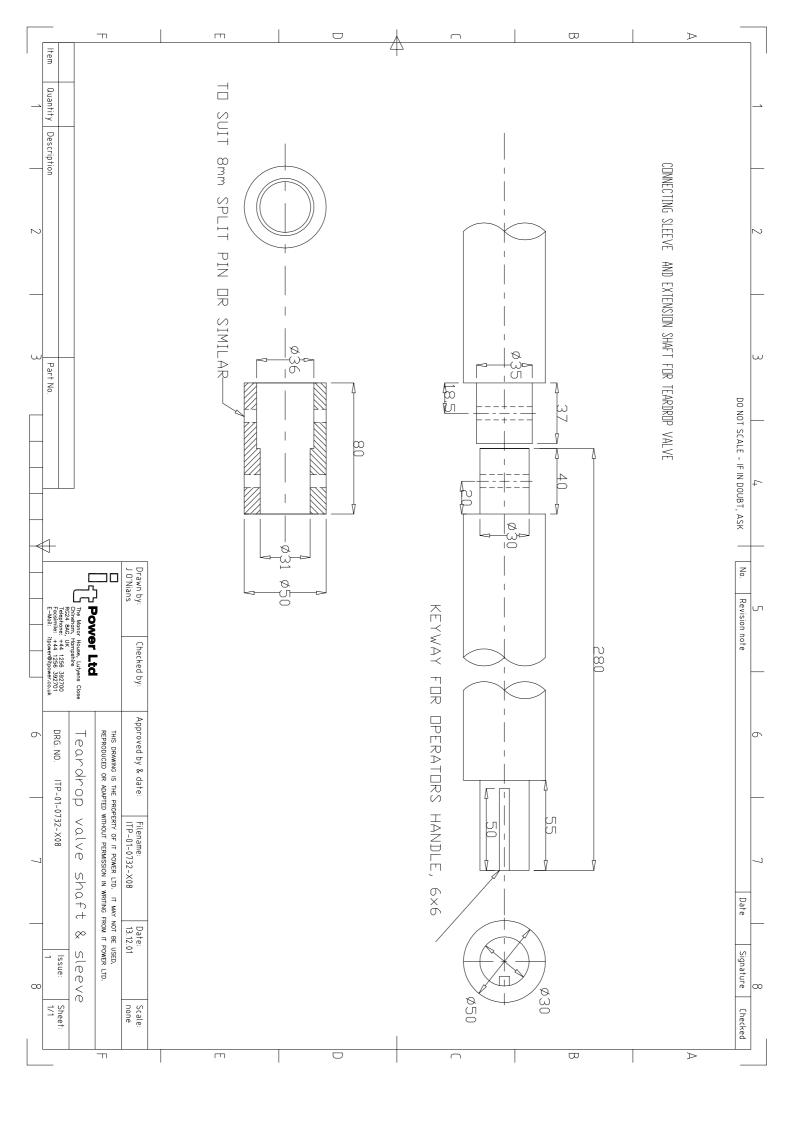

## List of parts

Principal parts are numbered below and labelled on assembly drawing ITP-01-732-X00.

| No. | Item                                                       | Qty | Drawing No.         | Comment                                                                                                                                               |
|-----|------------------------------------------------------------|-----|---------------------|-------------------------------------------------------------------------------------------------------------------------------------------------------|
| 1   | Crossflow runner                                           | 1   | ITP-01-732-<br>X01  | Preferably made in cast iron or cast steel. Diameter 300mm, Width 184mm, Blades = 24                                                                  |
| 2   | Taper pins                                                 | 4   | ITP-01-732-<br>X01  | Approx 15mm diameter                                                                                                                                  |
| 3   | Crossflow nozzle                                           | 1   | ITP-01-732-<br>X02  | Fabricated in steel                                                                                                                                   |
| 4   | Splash guard                                               | 2   | ITP-01-732-<br>X03  | Fabricated in steel                                                                                                                                   |
| 5   | Teardrop valve                                             | 1   | ITP-01-732-<br>X04  | Fabricated in steel                                                                                                                                   |
| 6   | Shaft for tear drop valve                                  | 1   | ITP-01-732-<br>X04  | 50mm diameter shaft                                                                                                                                   |
| 7   | Shaft extension for tear drop valve                        | 1   | ITP-01-732-<br>X08  | 50mm diameter shaft                                                                                                                                   |
| 8   | Teardrop valve adjusting handle                            | 1   | ITP-01-732-<br>X11  | Approx 1300mm long, with boss attachment to fit onto tear-dop valve shaft.                                                                            |
| 9   | Transition piece                                           | 1   | ITP-01-732-<br>X05  | Drawn to suit 300mm OD flanged penstock pipe                                                                                                          |
| 10  | Crossflow runner shaft                                     | 1   | ITP-01-732-<br>X07  | Mild steel, with holes for taper pin runner attachment. Diameter: 50mm, Length: 1400mm                                                                |
| 11  | Base-plate                                                 | 1   | ITP-01-732-<br>X12  | Cast iron or cast steel; can also be fabricated.                                                                                                      |
| 12  | Spherical roller bearings with adapter sleeve, type 22 211 | 2   | No drawing supplied | It is recommended that a reputable imported make of bearing is used eg. SKF, ZKL. Bearings must be dismantled, checked and greased prior to shipment. |
| 13  | Plumber blocks, type SNH 512 TC                            | 2   | No drawing supplied | To suit bearing type 22 211, plumber blocks to be supplied with felt seals (2 per bearing) and bolts & washers                                        |
| 14  | Shaft support sleeve for runner shaft                      | 1   | ITP-01-732-<br>X09  | ID 55mm approx, Length 135mm                                                                                                                          |
| 15  | Shaft support sleeve for runner shaft                      | 1   | ITP-01-732-<br>X09  | ID 55mm approx, Length 135mm                                                                                                                          |
| 16  | Flinger                                                    | 2   | ITP-01-732-<br>X10  | To fit main shaft (diameter 50mm)                                                                                                                     |
| 17  | Flinger                                                    | 1   | ITP-01-732-<br>X10  | To fit operating shaft of tear drop valve (diameter 50mm)                                                                                             |