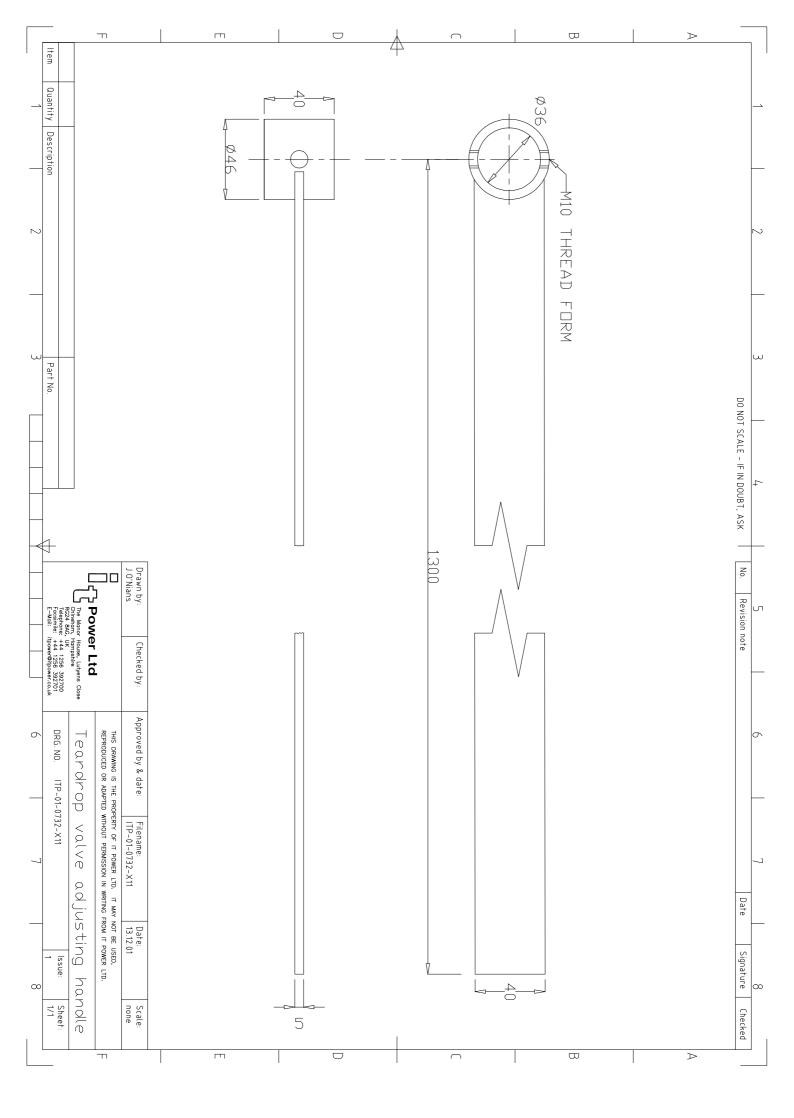

## List of parts

Principal parts are numbered below and labelled on assembly drawing ITP-01-732-X00.

| No. | Item                                                       | Qty | Drawing No.         | Comment                                                                                                                                               |
|-----|------------------------------------------------------------|-----|---------------------|-------------------------------------------------------------------------------------------------------------------------------------------------------|
| 1   | Crossflow runner                                           | 1   | ITP-01-732-<br>X01  | Preferably made in cast iron or cast steel. Diameter 300mm, Width 184mm, Blades = 24                                                                  |
| 2   | Taper pins                                                 | 4   | ITP-01-732-<br>X01  | Approx 15mm diameter                                                                                                                                  |
| 3   | Crossflow nozzle                                           | 1   | ITP-01-732-<br>X02  | Fabricated in steel                                                                                                                                   |
| 4   | Splash guard                                               | 2   | ITP-01-732-<br>X03  | Fabricated in steel                                                                                                                                   |
| 5   | Teardrop valve                                             | 1   | ITP-01-732-<br>X04  | Fabricated in steel                                                                                                                                   |
| 6   | Shaft for tear drop valve                                  | 1   | ITP-01-732-<br>X04  | 50mm diameter shaft                                                                                                                                   |
| 7   | Shaft extension for tear drop valve                        | 1   | ITP-01-732-<br>X08  | 50mm diameter shaft                                                                                                                                   |
| 8   | Teardrop valve adjusting handle                            | 1   | ITP-01-732-<br>X11  | Approx 1300mm long, with boss attachment to fit onto tear-dop valve shaft.                                                                            |
| 9   | Transition piece                                           | 1   | ITP-01-732-<br>X05  | Drawn to suit 300mm OD flanged penstock pipe                                                                                                          |
| 10  | Crossflow runner shaft                                     | 1   | ITP-01-732-<br>X07  | Mild steel, with holes for taper pin runner attachment. Diameter: 50mm, Length: 1400mm                                                                |
| 11  | Base-plate                                                 | 1   | ITP-01-732-<br>X12  | Cast iron or cast steel; can also be fabricated.                                                                                                      |
| 12  | Spherical roller bearings with adapter sleeve, type 22 211 | 2   | No drawing supplied | It is recommended that a reputable imported make of bearing is used eg. SKF, ZKL. Bearings must be dismantled, checked and greased prior to shipment. |
| 13  | Plumber blocks, type SNH 512 TC                            | 2   | No drawing supplied | To suit bearing type 22 211, plumber blocks to be supplied with felt seals (2 per bearing) and bolts & washers                                        |
| 14  | Shaft support sleeve for runner shaft                      | 1   | ITP-01-732-<br>X09  | ID 55mm approx, Length 135mm                                                                                                                          |
| 15  | Shaft support sleeve for runner shaft                      | 1   | ITP-01-732-<br>X09  | ID 55mm approx, Length 135mm                                                                                                                          |
| 16  | Flinger                                                    | 2   | ITP-01-732-<br>X10  | To fit main shaft (diameter 50mm)                                                                                                                     |
| 17  | Flinger                                                    | 1   | ITP-01-732-<br>X10  | To fit operating shaft of tear drop valve (diameter 50mm)                                                                                             |