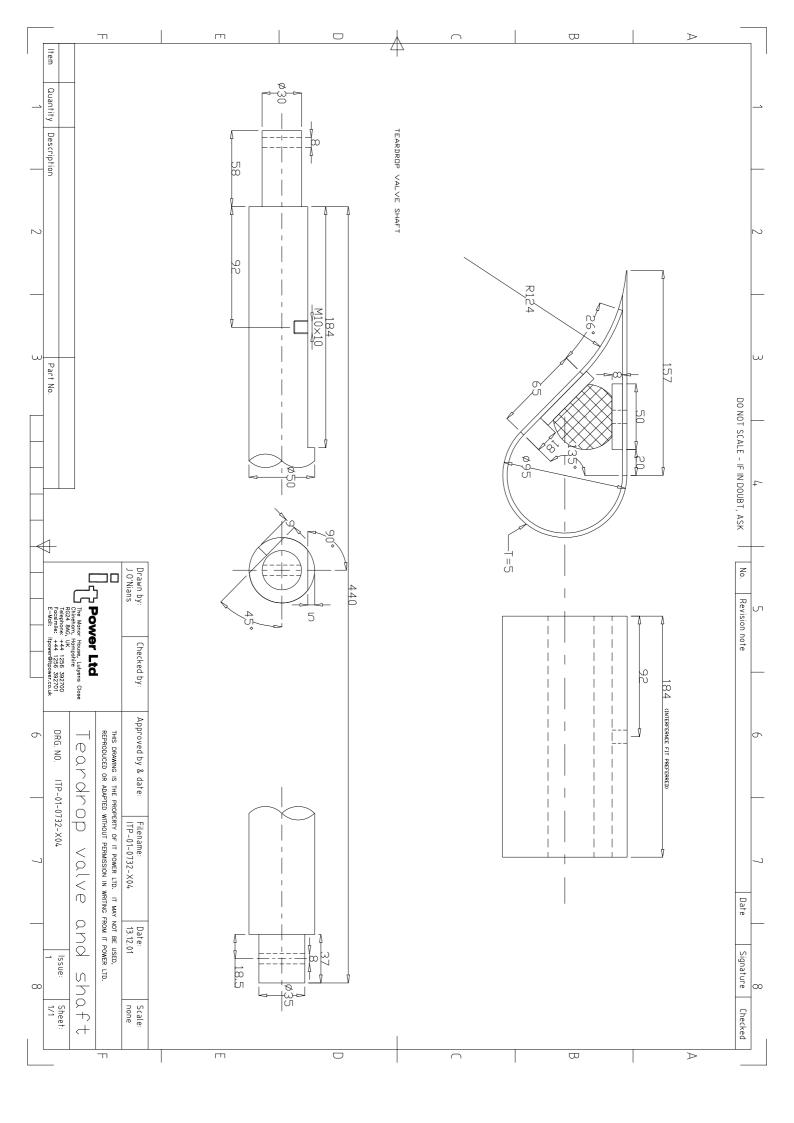

## List of parts

Principal parts are numbered below and labelled on assembly drawing ITP-01-732-X00.

| No. | Item                                                       | Qty | Drawing No.         | Comment                                                                                                                                               |
|-----|------------------------------------------------------------|-----|---------------------|-------------------------------------------------------------------------------------------------------------------------------------------------------|
| 1   | Crossflow runner                                           | 1   | ITP-01-732-<br>X01  | Preferably made in cast iron or cast steel. Diameter 300mm, Width 184mm, Blades = 24                                                                  |
| 2   | Taper pins                                                 | 4   | ITP-01-732-<br>X01  | Approx 15mm diameter                                                                                                                                  |
| 3   | Crossflow nozzle                                           | 1   | ITP-01-732-<br>X02  | Fabricated in steel                                                                                                                                   |
| 4   | Splash guard                                               | 2   | ITP-01-732-<br>X03  | Fabricated in steel                                                                                                                                   |
| 5   | Teardrop valve                                             | 1   | ITP-01-732-<br>X04  | Fabricated in steel                                                                                                                                   |
| 6   | Shaft for tear drop valve                                  | 1   | ITP-01-732-<br>X04  | 50mm diameter shaft                                                                                                                                   |
| 7   | Shaft extension for tear drop valve                        | 1   | ITP-01-732-<br>X08  | 50mm diameter shaft                                                                                                                                   |
| 8   | Teardrop valve adjusting handle                            | 1   | ITP-01-732-<br>X11  | Approx 1300mm long, with boss attachment to fit onto tear-dop valve shaft.                                                                            |
| 9   | Transition piece                                           | 1   | ITP-01-732-<br>X05  | Drawn to suit 300mm OD flanged penstock pipe                                                                                                          |
| 10  | Crossflow runner shaft                                     | 1   | ITP-01-732-<br>X07  | Mild steel, with holes for taper pin runner attachment. Diameter: 50mm, Length: 1400mm                                                                |
| 11  | Base-plate                                                 | 1   | ITP-01-732-<br>X12  | Cast iron or cast steel; can also be fabricated.                                                                                                      |
| 12  | Spherical roller bearings with adapter sleeve, type 22 211 | 2   | No drawing supplied | It is recommended that a reputable imported make of bearing is used eg. SKF, ZKL. Bearings must be dismantled, checked and greased prior to shipment. |
| 13  | Plumber blocks, type SNH 512 TC                            | 2   | No drawing supplied | To suit bearing type 22 211, plumber blocks to be supplied with felt seals (2 per bearing) and bolts & washers                                        |
| 14  | Shaft support sleeve for runner shaft                      | 1   | ITP-01-732-<br>X09  | ID 55mm approx, Length 135mm                                                                                                                          |
| 15  | Shaft support sleeve for runner shaft                      | 1   | ITP-01-732-<br>X09  | ID 55mm approx, Length 135mm                                                                                                                          |
| 16  | Flinger                                                    | 2   | ITP-01-732-<br>X10  | To fit main shaft (diameter 50mm)                                                                                                                     |
| 17  | Flinger                                                    | 1   | ITP-01-732-<br>X10  | To fit operating shaft of tear drop valve (diameter 50mm)                                                                                             |