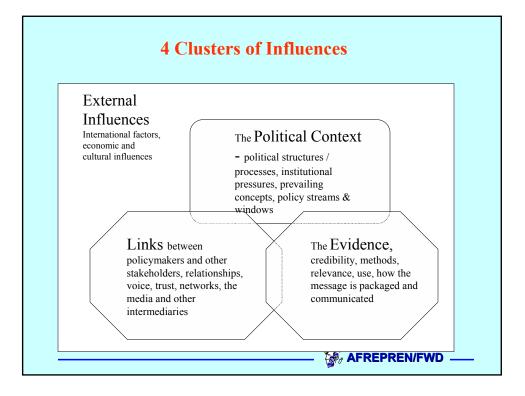

N/FWD                                           |                                                                                                                                                             |                                                                                                                                                                                                                                                                  |                                                                                                                                                                                    |                                                                                                                                           |  |  |  |