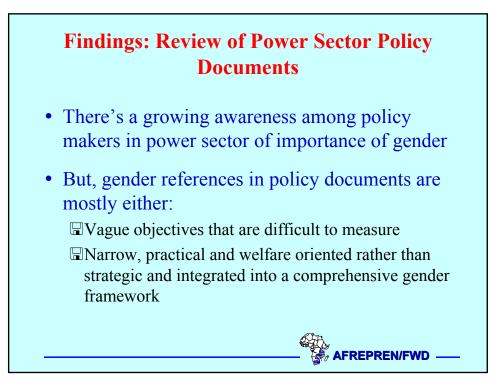

| Country and summary of gender policy                                                                                                          | Number of Times<br>Gender/Women is<br>Mentioned | Number of Gender<br>Specific Policy<br>Statements/Measures |  |  |  |
|-----------------------------------------------------------------------------------------------------------------------------------------------|-------------------------------------------------|------------------------------------------------------------|--|--|--|
| Botswana<br>Strong statements of commitment to gender equity.<br>Acknowledges women's roles and problems but no<br>framework to address them. | Gender (5)<br>Women (14)                        | Policy statements (1)<br>Policy measures (1)               |  |  |  |
| Kenya<br>Strong statements of commitment to redressing<br>gender imbalance. Limited educational and welfare<br>goals planned.                 | N.A.                                            | Policy statements (0)<br>Policy measures (1)               |  |  |  |
| TanzaniaStrong statements of commitment to genderequality. Welfare measures planned. Participationof women encouraged but not required.       | Gender (11)<br>Women (16)<br>Female (1)         | Policy statements (5)<br>Policy measures (0)               |  |  |  |
| Zimbabwe<br>No mention of gender issues in energy documents.<br>No explicit policy measures to address gender<br>issues or women's interests. | Gender (0)<br>Women (0)                         | Policy statement (1)<br>Policy measures (0)                |  |  |  |
| AFREPREN/FWD                                                                                                                                  |                                                 |                                                            |  |  |  |