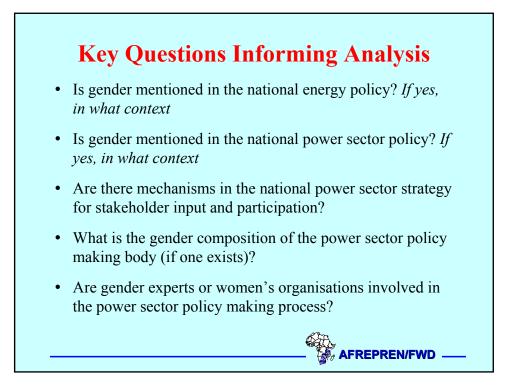

| Country and summary of gender policy                                                                                                          | Number of Times<br>Gender/Women is<br>Mentioned | Number of Gender<br>Specific Policy<br>Statements/Measures |  |  |  |
|-----------------------------------------------------------------------------------------------------------------------------------------------|-------------------------------------------------|------------------------------------------------------------|--|--|--|
| Botswana<br>Strong statements of commitment to gender equity.<br>Acknowledges women's roles and problems but no<br>framework to address them. | Gender (5)<br>Women (14)                        | Policy statements (1)<br>Policy measures (1)               |  |  |