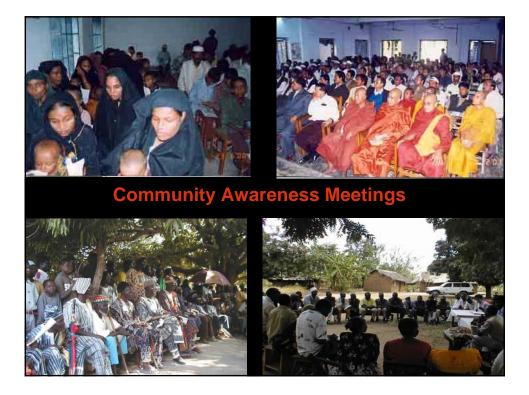

## Rectal Artesunate – Community-based Clinical trial Information and Consent Process

- Sponsor: WHO/TDR Countries: Bangladesh, Tanzania, Ghana
- National Clearance
- Regional/District Administration
- Traditional Rulers (paramount chiefs, chiefs and sub-chiefs)
- Separate meetings with chiefs and elders
- Large community meetings
- Pre-study announcements at markets and social gatherings
- Poster, Leaflets
- House-to-house visits
- Copy of consent forms made available
- Process occurred throughout the study