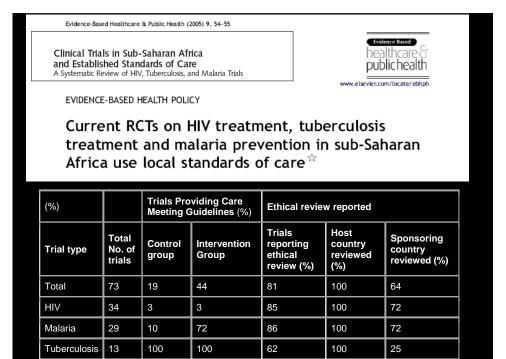

- Regional or local standard of care as a comparator acceptable in some situations: CIOMS 2002, CoE 2004 and NCOB 2002.
- Not helpful to generalise
- Careful case by case assessment, which acknowledges the limitations of local and regional practicalities, may be useful
- Controversy over placebos : unrealistic requirements that might discourage valuable research