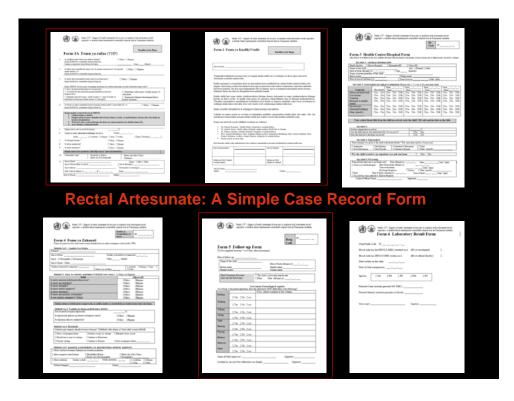

# <section-header><list-item><list-item><list-item><list-item><list-item><list-item><list-item><list-item><list-item><list-item><list-item>

 « Clinical researchers are being encouraged to be process rather than patient orientated. The case record form, rather than the patient, has become the focus of attention. »

> "Clinical trials in tropical diseases: a politically incorrect view" Nick White, TMIH 2006