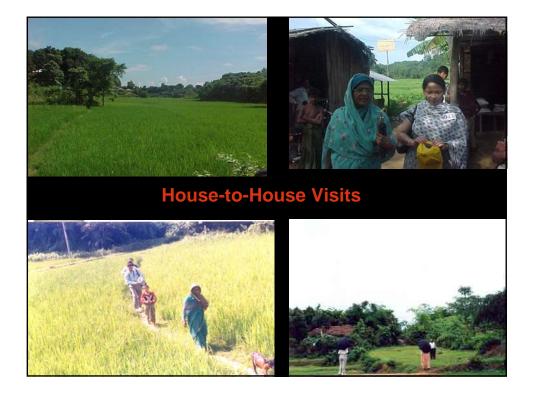

## Rectal Artesunate – Community-based Clinical trial Information and Consent Process

- Sponsor: WHO/TDR Countries: Bangladesh, Tanzania, Ghana
- National Clearance
- Regional/District Administration
- Traditional Rulers (paramount chiefs, chiefs and sub-chiefs)
- Separate meetings with chiefs and elders
- Large community meetings
- Pre-study announcements at markets and social gatherings
- Poster, Leaflets
- House-to-house visits
- Copy of consent forms made available
- Process occurred throughout the study