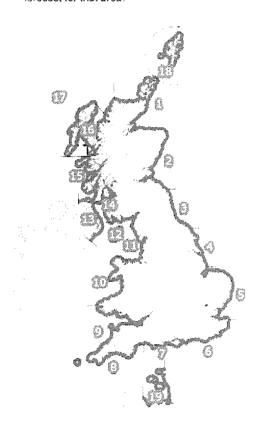

# **Coastal Strong Winds**

Strong coastal winds are forecast for the coastal areas coloured in red on the map below.

Click on a region to see the inshore waters forecast for that area.

Updated: 0948 UTC on Mon 23 May 2011

#### Coastal locations:

Cape Wrath to Rattray Head including Orkney
Rattray Head to Berwick upon Tweed
Berwick upon Tweed to Whitby
Whitby to Gibraltar Point
Gibraltar Point to North Foreland
North Foreland to Selsey Bill
Selsey Bill to Lyme Regis
Lyme Regis to Lands End including the Isles of

#### Select area

Great Orme Head to the Mull of Galloway

# Great Orme Head to the Mull of Galloway