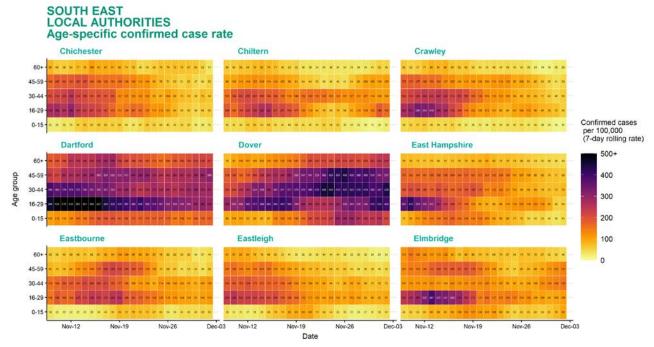

### Case numbers, testing numbers and positivity, Cherwell : 01 Sep to 06 Dec 2020

### Case numbers, testing numbers and positivity, Chichester : 01 Sep to 06 Dec 2020

### Case numbers, testing numbers and positivity, Chiltern : 01 Sep to 06 Dec 2020

### Case numbers, testing numbers and positivity, Crawley : 01 Sep to 06 Dec 2020

#### Case numbers, testing numbers and positivity, Dartford : 01 Sep to 06 Dec 2020

#### Case numbers, testing numbers and positivity, Dover: 01 Sep to 06 Dec 2020

# Case numbers, testing numbers and positivity, East Hampshire : 01 Sep to 06 Dec 2020

# Case numbers, testing numbers and positivity, Eastbourne : 01 Sep to 06 Dec 2020

# Case numbers, testing numbers and positivity, Eastleigh: 01 Sep to 06 Dec 2020