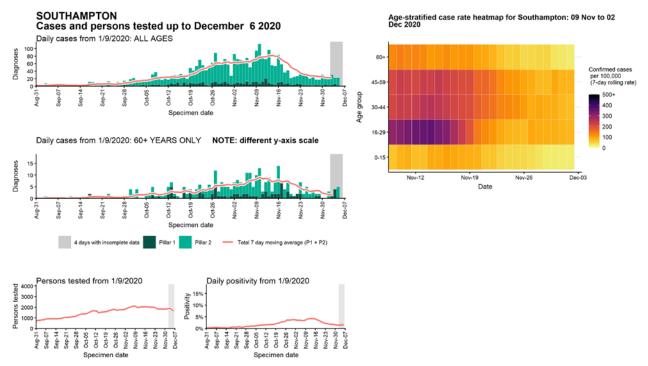

to 06 Dec 2020



# Case numbers, testing numbers and positivity, Reigate and Banstead : 01 Sep to 06 Dec 2020



## Case numbers, testing numbers and positivity, Rother: 01 Sep to 06 Dec 2020



## Case numbers, testing numbers and positivity, Runnymede: 01 Sep to 06 Dec 2020



## Case numbers, testing numbers and positivity, Rushmoor : 01 Sep to 06 Dec 2020



## Case numbers, testing numbers and positivity, Sevenoaks : 01 Sep to 06 Dec 2020



## Case numbers, testing numbers and positivity, Slough: 01 Sep to 06 Dec 2020



# Case numbers, testing numbers and positivity, South Bucks : 01 Sep to 06 Dec 2020



# Case numbers, testing numbers and positivity, South Oxfordshire : 01 Sep to 06 Dec 2020



# Case numbers, testing numbers and positivity, Southampton : 01 Sep to 06 Dec 2020



# Case numbers, testing numbers and positivity, Spelthorne : 01 Sep to 06 Dec 2020



# Case numbers, testing numbers and positivity, Surrey Heath: 01 Sep to 06 Dec 2020



### Case numbers, testing numbers and positivity, Swale : 01 Sep to 06 Dec 2020



# Case numbers, testing numbers and positivity, Tandridge: 01 Sep to 06 Dec 2020



# Case numbers, testing numbers and positivity, Test Valley: 01 Sep to 06 Dec 2020



### Case numbers, testing numbers and positivity, Thanet: 01 Sep to 06 Dec 2020



# Case numbers, testing numbers and positivity, Tonbridge and Malling : 01 Sep to 06 Dec 2020



# Case numbers, testing numbers and positivity, Tunbridge Wells : 01 Sep to 06 Dec 2020



# Case numbers, testing numbers and positivity, Vale of White Horse: 01 Sep to 06 Dec 2020



# Case