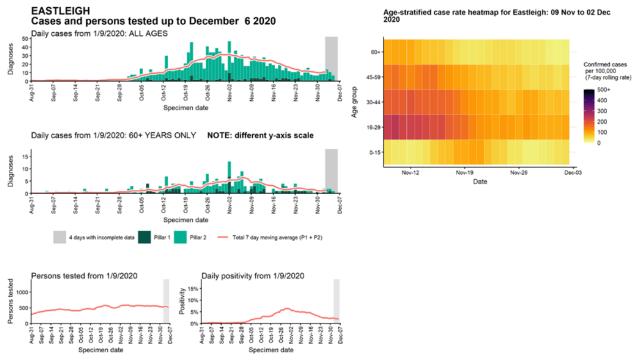

# Case numbers, testing numbers and positivity, Eastleigh: 01 Sep to 06 Dec 2020

#### Age-stratified heatmap of weekly case rate for South East : 09 Nov to 02 Dec 2020