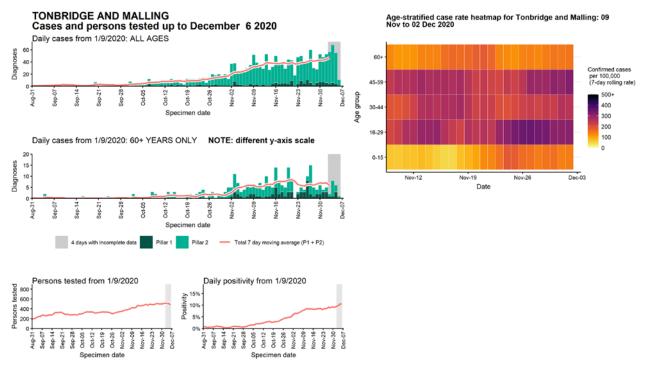

06 Dec 2020



# Case numbers, testing numbers and positivity, South Oxfordshire : 01 Sep to 06 Dec 2020



# Case numbers, testing numbers and positivity, Southampton : 01 Sep to 06 Dec 2020



# Case numbers, testing numbers and positivity, Spelthorne : 01 Sep to 06 Dec 2020



# Case numbers, testing numbers and positivity, Surrey Heath: 01 Sep to 06 Dec 2020



### Case numbers, testing numbers and positivity, Swale : 01 Sep to 06 Dec 2020



# Case numbers, testing numbers and positivity, Tandridge: 01 Sep to 06 Dec 2020



# Case numbers, testing numbers and positivity, Test Valley: 01 Sep to 06 Dec 2020



### Case numbers, testing numbers and positivity, Thanet: 01 Sep to 06 Dec 2020



# Case numbers, testing numbers and positivity, Tonbridge and Malling : 01 Sep to 06 Dec 2020



# Case numbers, testing numbers and positivity, Tunbridge Wells : 01 Sep to 06 Dec 2020



# Case numbers, testing numbers and positivity, Vale of White Horse: 01 Sep to 06 Dec 2020



# Case numbers, testing numbers and positivity, Waverley: 01 Sep to 06 Dec 2020



## Case numbers, testing numbers and positivity, Wealden: 01 Sep to 06 Dec 2020



# Case numbers, testing numbers and positivity, West Berkshire : 01 Sep to 06 Dec 2020



# Case numbers, testing numbers and positivity, West Oxfordshire : 01 Sep to 06 Dec 2020



# Case numbers, testing numbers and positivity, Winchester : 01 Sep to 06 Dec 2020



# Case numbers, testing numbers and positivity, Windsor and Maidenhead : 01 Sep to 06 Dec 2020



## Case numbers, testing numbers and positivity, Woking : 01 Sep to 06 Dec 2020