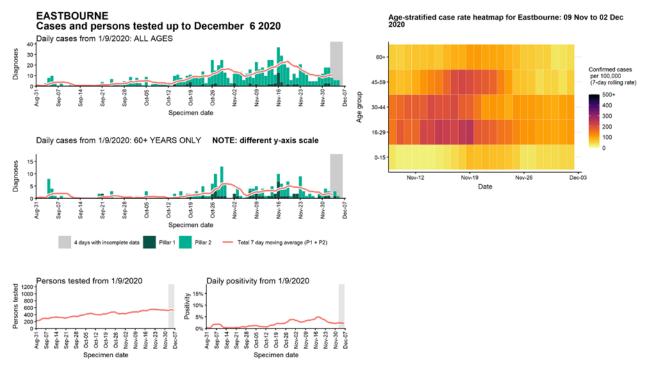

# Case numbers, testing numbers and positivity, Eastbourne : 01 Sep to 06 Dec 2020

#### Age-stratified heatmap of weekly case rate for South East : 09 Nov to 02 Dec 2020