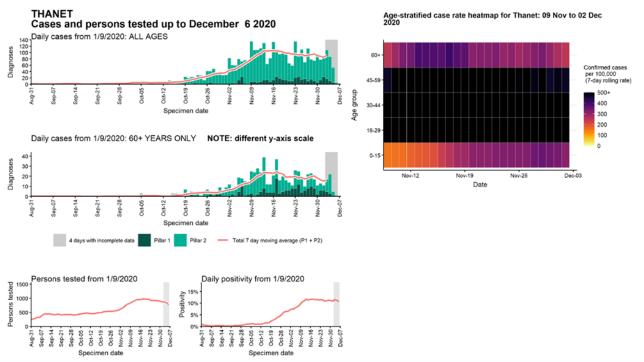

01 Sep to 06 Dec 2020



# Case numbers, testing numbers and positivity, South Bucks : 01 Sep to 06 Dec 2020



# Case numbers, testing numbers and positivity, South Oxfordshire : 01 Sep to 06 Dec 2020



# Case numbers, testing numbers and positivity, Southampton : 01 Sep to 06 Dec 2020



# Case numbers, testing numbers and positivity, Spelthorne : 01 Sep to 06 Dec 2020



# Case numbers, testing numbers and positivity, Surrey Heath: 01 Sep to 06 Dec 2020



### Case numbers, testing numbers and positivity, Swale : 01 Sep to 06 Dec 2020



# Case numbers, testing numbers and positivity, Tandridge: 01 Sep to 06 Dec 2020



# Case numbers, testing numbers and positivity, Test Valley: 01 Sep to 06 Dec 2020



### Case numbers, testing numbers and positivity, Thanet: 01 Sep to 06 Dec 2020



# Case numbers, testing numbers and positivity, Tonbridge and Malling : 01 Sep to 06 Dec 2020



# Case numbers, testing numbers and positivity, Tunbridge Wells : 01 Sep to 06 Dec 2020



# Case numbers, testing numbers and positivity, Vale of White Horse: 01 Sep to 06 Dec 2020



# Case numbers, testing numbers and positivity, Waverley: 01 Sep to 06 Dec 2020



## Case numbers, testing numbers and positivity, Wealden: 01 Sep to 06 Dec 2020



# Case numbers, testing numbers and positivity, West Berkshire : 01 Sep to 06 Dec 2020



# Case numbers, testing numbers and positivity, West Oxfordshire : 01 Sep to 06 Dec 2020



# Case numbers, testing numbers and positivity, Winchester : 01 Sep to 06 Dec 2020



# Case numbers, testing numbers and positivity, Windsor and Maidenhead : 01 Sep to