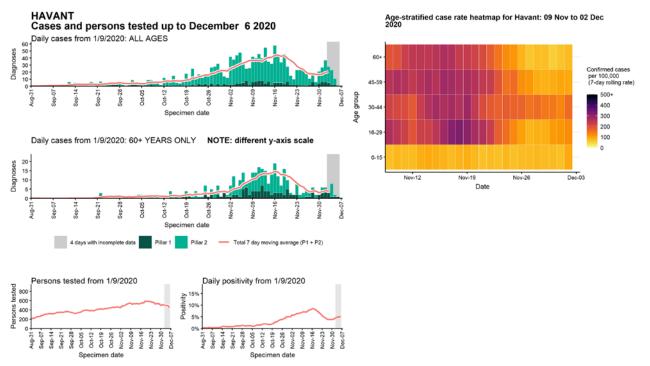

### Case numbers, testing numbers and positivity, Havant : 01 Sep to 06 Dec 2020