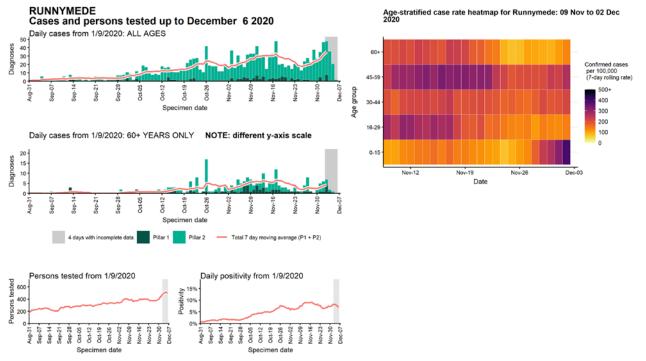

: 01 Sep to 06 Dec 2020



# Case numbers, testing numbers and positivity, Mid Sussex : 01 Sep to 06 Dec 2020



# Case numbers, testing numbers and positivity, Mole Valley: 01 Sep to 06 Dec 2020



# Case numbers, testing numbers and positivity, New Forest : 01 Sep to 06 Dec 2020



## Case numbers, testing numbers and positivity, Oxford : 01 Sep to 06 Dec 2020



# Case numbers, testing numbers and positivity, Portsmouth : 01 Sep to 06 Dec 2020



## Case numbers, testing numbers and positivity, Reading : 01 Sep to 06 Dec 2020



# Case numbers, testing numbers and positivity, Reigate and Banstead : 01 Sep to 06 Dec 2020



## Case numbers, testing numbers and positivity, Rother: 01 Sep to 06 Dec 2020



## Case numbers, testing numbers and positivity, Runnymede: 01 Sep to 06 Dec 2020



## Case numbers, testing numbers and positivity, Rushmoor : 01 Sep to 06 Dec 2020



## Case numbers, testing numbers and positivity, Sevenoaks : 01 Sep to 06 Dec 2020



## Case numbers, testing numbers and positivity, Slough: 01 Sep to 06 Dec 2020



# Case numbers, testing numbers and positivity, South Bucks : 01 Sep to 06 Dec 2020



# Case numbers, testing numbers and positivity, South Oxfordshire : 01 Sep to 06 Dec 2020



# Case numbers, testing numbers and positivity, Southampton : 01 Sep to 06 Dec 2020



# Case numbers, testing numbers and positivity, Spelthorne : 01 Sep to 06 Dec 2020



# Case numbers, testing numbers and positivity, Surrey Heath: 01 Sep to 06 Dec 2020



### Case numbers, testing numbers and positivity, Swale : 01 Sep to 06 Dec 2020



# Case numbers, testin