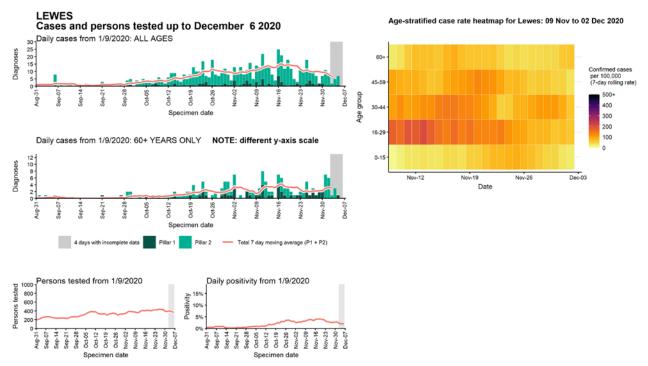

# Case numbers, testing numbers and positivity, Tandridge: 01 Sep to 06 Dec 2020