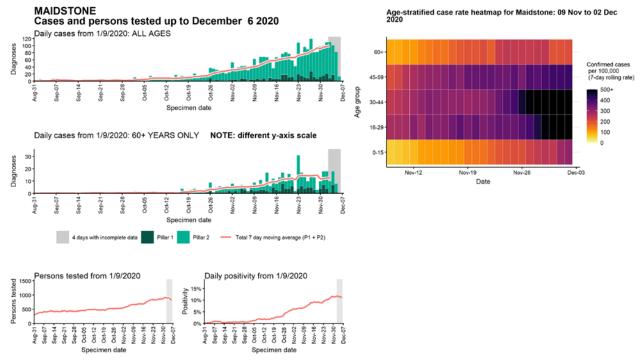

### Case numbers, testing numbers and positivity, Horsham : 01 Sep to 06 Dec 2020