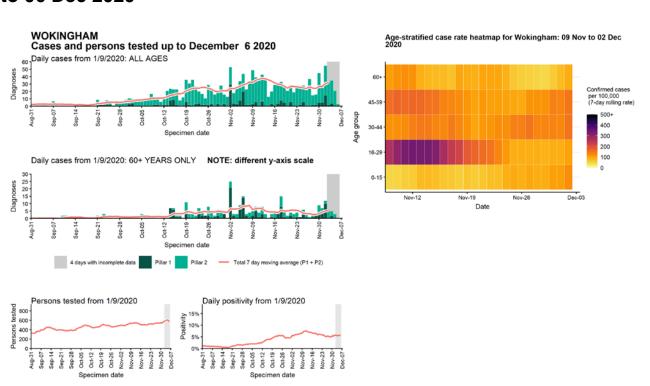

# Case numbers, testing numbers and positivity, Winchester : 01 Sep to 06 Dec 2020