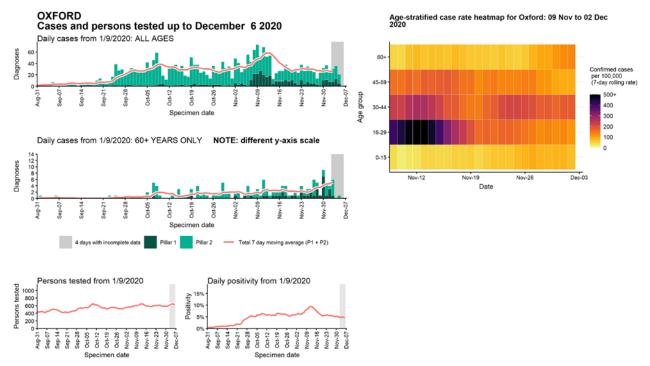

# Regional case numbers, testing numbers and positivity, South East: 01 Sep to 06 Dec 2020