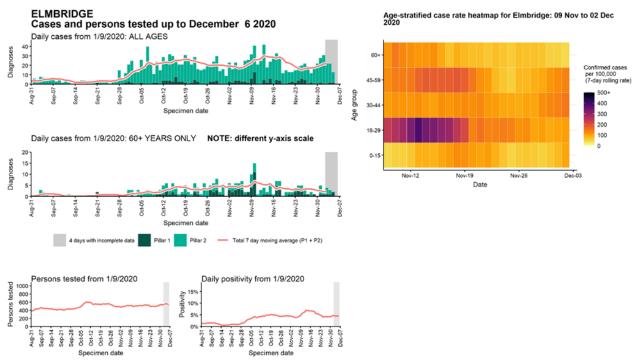

# Case numbers, testing numbers and positivity, Elmbridge : 01 Sep to 06 Dec 2020

#### Age-stratified heatmap of weekly case rate for South East : 09 Nov to 02 Dec 2020