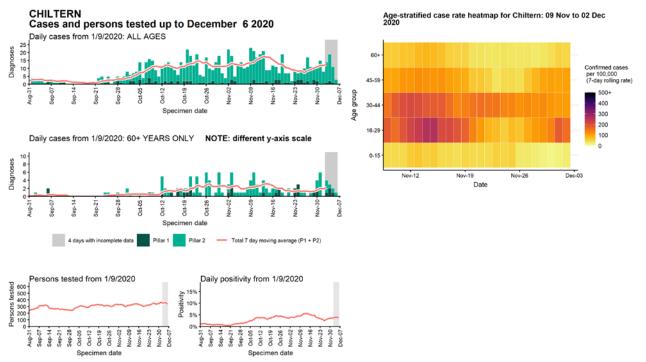

### Case numbers, testing numbers and positivity, Chiltern : 01 Sep to 06 Dec 2020