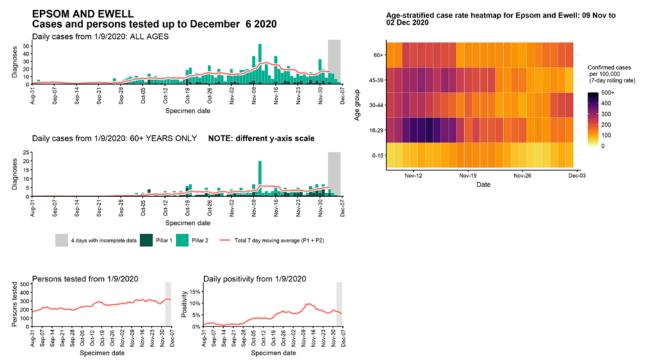

# Case numbers, testing numbers and positivity, Epsom and Ewell : 01 Sep to 06 Dec 2020