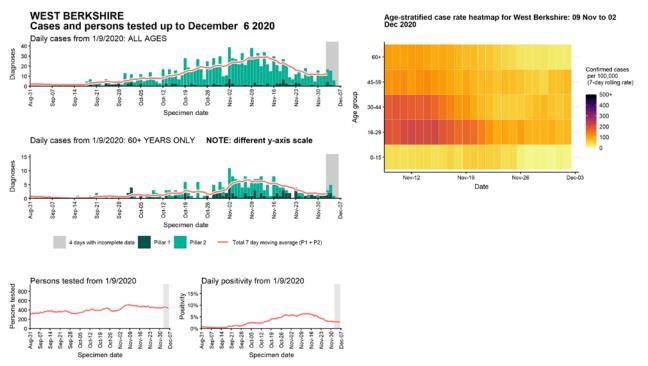

ec 2020



# Case numbers, testing numbers and positivity, Tandridge: 01 Sep to 06 Dec 2020



# Case numbers, testing numbers and positivity, Test Valley: 01 Sep to 06 Dec 2020



### Case numbers, testing numbers and positivity, Thanet: 01 Sep to 06 Dec 2020



# Case numbers, testing numbers and positivity, Tonbridge and Malling : 01 Sep to 06 Dec 2020



# Case numbers, testing numbers and positivity, Tunbridge Wells : 01 Sep to 06 Dec 2020



# Case numbers, testing numbers and positivity, Vale of White Horse: 01 Sep to 06 Dec 2020



# Case numbers, testing numbers and positivity, Waverley: 01 Sep to 06 Dec 2020



## Case numbers, testing numbers and positivity, Wealden: 01 Sep to 06 Dec 2020



# Case numbers, testing numbers and positivity, West Berkshire : 01 Sep to 06 Dec 2020



# Case numbers, testing numbers and positivity, West Oxfordshire : 01 Sep to 06 Dec 2020



# Case numbers, testing numbers and positivity, Winchester : 01 Sep to 06 Dec 2020



# Case numbers, testing numbers and positivity, Windsor and Maidenhead : 01 Sep to 06 Dec 2020



## Case numbers, testing numbers and positivity, Woking : 01 Sep to 06 Dec 2020



# Case numbers, testing numbers and positivity, Wokingham : 01 Sep to 06 Dec 2020



# Case numbers, testing numbers and positivity, Worthing : 01 Sep to 06 Dec 2020



# Case numbers, testing numbers and positivity, Wycombe : 01 Sep to 06 Dec 2020



#### © Crown copyright 2020

#### www.gov.uk/dhsc

This publication is licensed under the terms of the Open Government Licence v3.0 except where otherwise stated. To view this licence, vi