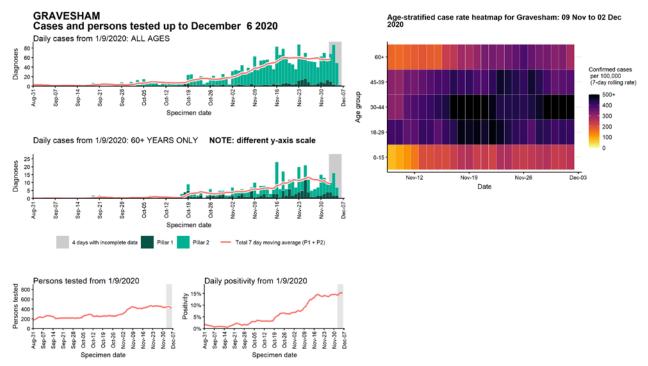

### Case numbers, testing numbers and positivity, Gravesham : 01 Sep to 06 Dec 2020