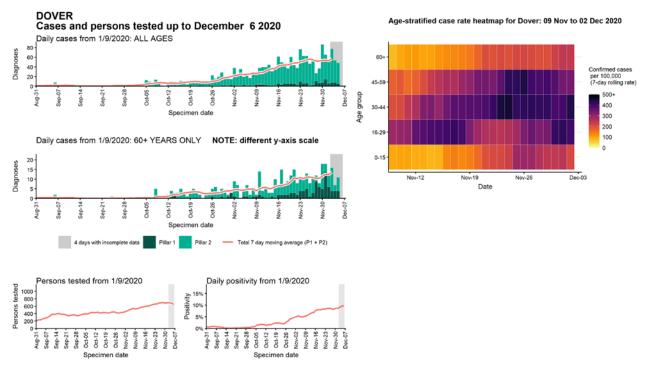

06 Dec 2020



# Case numbers, testing numbers and positivity, Bracknell Forest : 01 Sep to 06 Dec 2020



# Case numbers, testing numbers and positivity, Brighton and Hove : 01 Sep to 06 Dec 2020



# Case numbers, testing numbers and positivity, Canterbury : 01 Sep to 06 Dec 2020



### Case numbers, testing numbers and positivity, Cherwell : 01 Sep to 06 Dec 2020



### Case numbers, testing numbers and positivity, Chichester : 01 Sep to 06 Dec 2020



### Case numbers, testing numbers and positivity, Chiltern : 01 Sep to 06 Dec 2020



### Case numbers, testing numbers and positivity, Crawley : 01 Sep to 06 Dec 2020



#### Case numbers, testing numbers and positivity, Dartford : 01 Sep to 06 Dec 2020



#### Case numbers, testing numbers and positivity, Dover: 01 Sep to 06 Dec 2020



# Case numbers, testing numbers and positivity, East Hampshire : 01 Sep to 06 Dec 2020



# Case numbers, testing numbers and positivity, Eastbourne : 01 Sep to 06 Dec 2020



# Case numbers, testing numbers and positivity, Eastleigh: 01 Sep to 06 Dec 2020



# Case numbers, testing numbers and positivity, Elmbridge : 01 Sep to 06 Dec 2020



# Case numbers, testing numbers and positivity, Epsom and Ewell : 01 Sep to 06 Dec 2020



# Case numbers, testing numbers and positivity, Fareham : 01 Sep to 06 Dec 2020



# Case numbers, testing numbers and positivity, Folkestone and Hythe : 01 Sep to 06 Dec 2020



### Case numbers, testing numbers and positivity, Gosport : 01 Sep to 06 Dec 2020



### Case numbers, testing numbers and positivity, Gravesham : 01 Sep to 06 Dec 2020



### Case nu