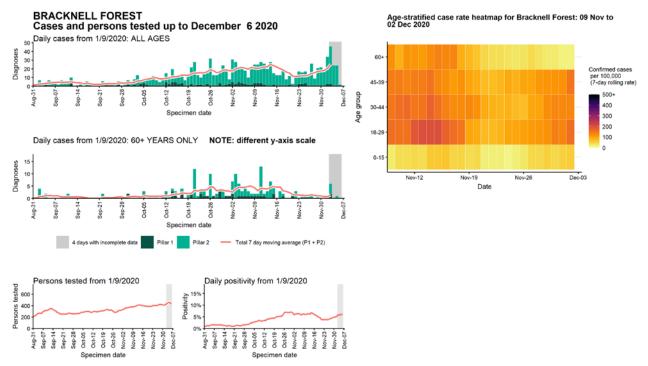

# Case numbers, testing numbers and positivity, Bracknell Forest : 01 Sep to 06 Dec 2020