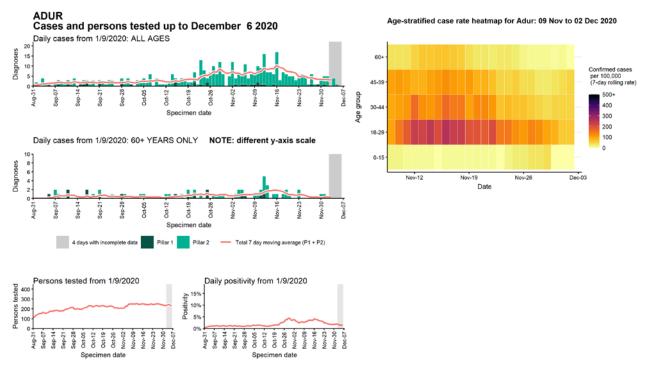

|

Data from SGSS; Pillar 1 and 2 testing. Figure by Outbreak Surveillance Team, Public Health England.

Contains National Statistics data including 2019 population estimates Al® Crown copyright and database right 2020

#### Age-stratified heatmap of weekly case rate for South East : 09 Nov to 02 Dec 2020











# Regional case numbers, testing numbers and positivity, South East: 01 Sep to 06 Dec 2020



### Case numbers, testing numbers and positivity, Adur : 01 Sep to 06 Dec 2020



# Case numbers, testing numbers and positivity, Arun : 01 Sep to 06 Dec 2020



### Case numbers, testing numbers and positivity, Ashford : 01 Sep to 06 Dec 2020



# Case numbers, testing numbers and positivity, Aylesbury Vale : 01 Sep to 06 Dec 2020



# Case numbers, testing numbers and positivity, Basingstoke and Deane : 01 Sep to 06 Dec 2020



# Case numbers, testing numbers and positivity, Bracknell Forest : 01 Sep to 06 Dec 2020



# Case numbers, testing numbers and positivity, Brighton and Hove : 01 Sep to 06 Dec 2020



# Case numbers, testing numbers and positivity, Canterbury : 01 Sep to 06 Dec 2020



### Case numbers, testing numbers and positivity, Cherwell : 01 Sep to 06 Dec 2020



### Case numbers, testing numbers and positivity, Chichester : 01 Sep to 06 Dec 2020



#