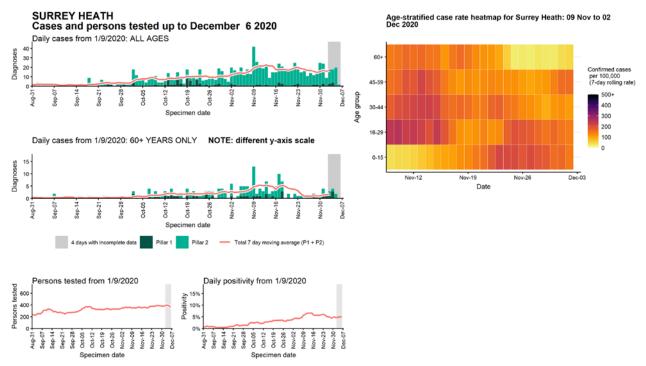

1 Sep to 06 Dec 2020



## Case numbers, testing numbers and positivity, Runnymede: 01 Sep to 06 Dec 2020



## Case numbers, testing numbers and positivity, Rushmoor : 01 Sep to 06 Dec 2020



## Case numbers, testing numbers and positivity, Sevenoaks : 01 Sep to 06 Dec 2020



## Case numbers, testing numbers and positivity, Slough: 01 Sep to 06 Dec 2020



# Case numbers, testing numbers and positivity, South Bucks : 01 Sep to 06 Dec 2020



# Case numbers, testing numbers and positivity, South Oxfordshire : 01 Sep to 06 Dec 2020



# Case numbers, testing numbers and positivity, Southampton : 01 Sep to 06 Dec 2020



# Case numbers, testing numbers and positivity, Spelthorne : 01 Sep to 06 Dec 2020



# Case numbers, testing numbers and positivity, Surrey Heath: 01 Sep to 06 Dec 2020



### Case numbers, testing numbers and positivity, Swale : 01 Sep to 06 Dec 2020



# Case numbers, testing numbers and positivity, Tandridge: 01 Sep to 06 Dec 2020



# Case numbers, testing numbers and positivity, Test Valley: 01 Sep to 06 Dec 2020



### Case numbers, testing numbers and positivity, Thanet: 01 Sep to 06 Dec 2020



# Case numbers, testing numbers and positivity, Tonbridge and Malling : 01 Sep to 06 Dec 2020



# Case numbers, testing numbers and positivity, Tunbridge Wells : 01 Sep to 06 Dec 2020



# Case numbers, testing numbers and positivity, Vale of White Horse: 01 Sep to 06 Dec 2020



# Case numbers, testing numbers and positivity, Waverley: 01 Sep to 06 Dec 2020



## Case numbers, testing numbers and positivity, Wealden: 01 Sep to 06 Dec 2020



# Case numbers