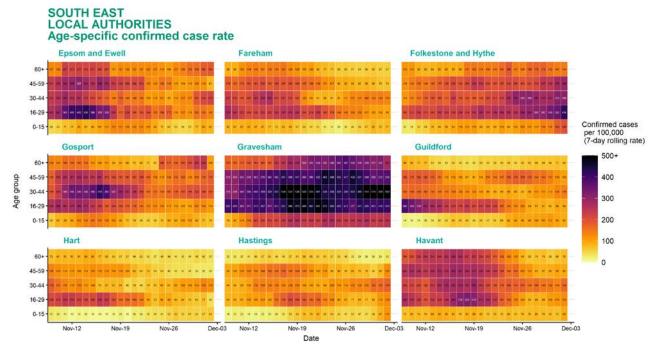

# Case numbers, testing numbers and positivity, Elmbridge : 01 Sep to 06 Dec 2020

# Case numbers, testing numbers and positivity, Epsom and Ewell : 01 Sep to 06 Dec 2020

# Case numbers, testing numbers and positivity, Fareham : 01 Sep to 06 Dec 2020

# Case numbers, testing numbers and positivity, Folkestone and Hythe : 01 Sep to 06 Dec 2020

### Case numbers, testing numbers and positivity, Gosport : 01 Sep to 06 Dec 2020

### Case numbers, testing numbers and positivity, Gravesham : 01 Sep to 06 Dec 2020

### Case numbers, testing numbers and positivity, Guildford : 01 Sep to 06 Dec 2020

#### Case numbers, testing numbers and positivity, Hart : 01 Sep to 06 Dec 2020

### Case numbers, testing numbers and positivity, Hastings: 01 Sep to 06 Dec 2020