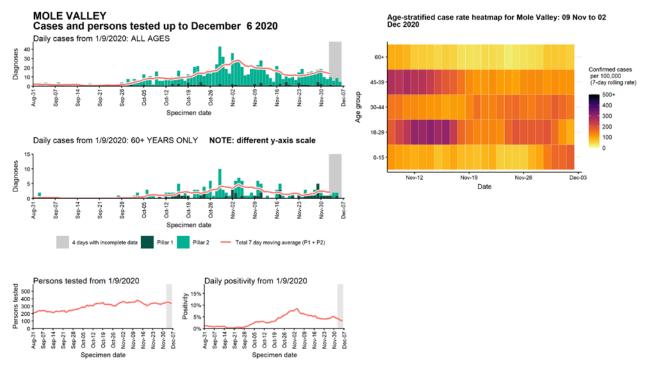

## Case numbers, testing numbers and positivity, Maidstone : 01 Sep to 06 Dec 2020