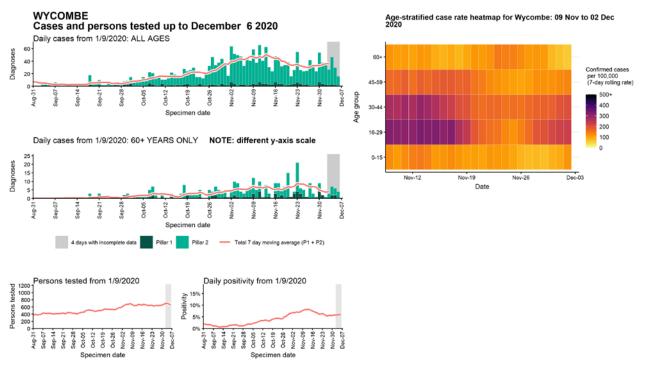

### Case numbers, testing numbers and positivity, Crawley : 01 Sep to 06 Dec 2020