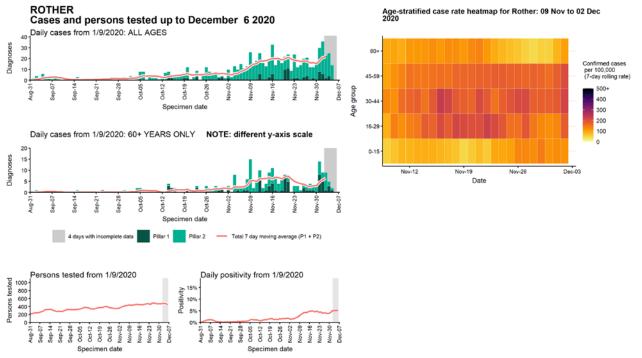

e : 01 Sep to 06 Dec 2020



### Case numbers, testing numbers and positivity, Medway : 01 Sep to 06 Dec 2020



# Case numbers, testing numbers and positivity, Mid Sussex : 01 Sep to 06 Dec 2020



# Case numbers, testing numbers and positivity, Mole Valley: 01 Sep to 06 Dec 2020



# Case numbers, testing numbers and positivity, New Forest : 01 Sep to 06 Dec 2020



## Case numbers, testing numbers and positivity, Oxford : 01 Sep to 06 Dec 2020



# Case numbers, testing numbers and positivity, Portsmouth : 01 Sep to 06 Dec 2020



## Case numbers, testing numbers and positivity, Reading : 01 Sep to 06 Dec 2020



# Case numbers, testing numbers and positivity, Reigate and Banstead : 01 Sep to 06 Dec 2020



## Case numbers, testing numbers and positivity, Rother: 01 Sep to 06 Dec 2020



## Case numbers, testing numbers and positivity, Runnymede: 01 Sep to 06 Dec 2020



## Case numbers, testing numbers and positivity, Rushmoor : 01 Sep to 06 Dec 2020



## Case numbers, testing numbers and positivity, Sevenoaks : 01 Sep to 06 Dec 2020



## Case numbers, testing numbers and positivity, Slough: 01 Sep to 06 Dec 2020



# Case numbers, testing numbers and positivity, South Bucks : 01 Sep to 06 Dec 2020



# Case numbers, testing numbers and positivity, South Oxfordshire : 01 Sep to 06 Dec 2020



# Case numbers, testing numbers and positivity, Southampton : 01 Sep to 06 Dec 2020



# Case numbers, testing numbers and positivity, Spelthorne : 01 Sep to 06 Dec 2020



# Case numbers, testing numbers and positivity, Surrey Heath: 01 Sep to 06 Dec 2020



### Case numbers, te