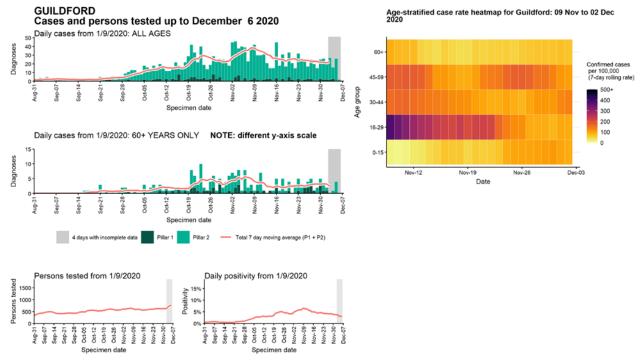

### Case numbers, testing numbers and positivity, Guildford : 01 Sep to 06 Dec 2020