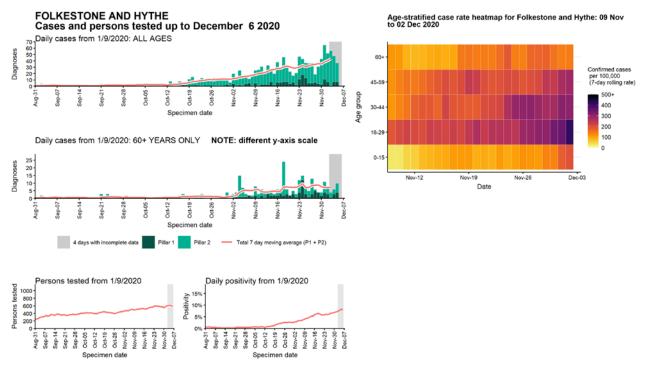

# Case numbers, testing numbers and positivity, Folkestone and Hythe : 01 Sep to 06 Dec 2020