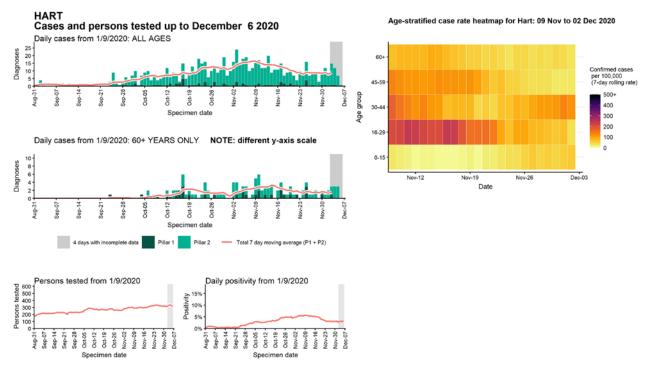

ep to 06 Dec 2020



# Case numbers, testing numbers and positivity, Eastleigh: 01 Sep to 06 Dec 2020



# Case numbers, testing numbers and positivity, Elmbridge : 01 Sep to 06 Dec 2020



# Case numbers, testing numbers and positivity, Epsom and Ewell : 01 Sep to 06 Dec 2020



# Case numbers, testing numbers and positivity, Fareham : 01 Sep to 06 Dec 2020



# Case numbers, testing numbers and positivity, Folkestone and Hythe : 01 Sep to 06 Dec 2020



### Case numbers, testing numbers and positivity, Gosport : 01 Sep to 06 Dec 2020



### Case numbers, testing numbers and positivity, Gravesham : 01 Sep to 06 Dec 2020



### Case numbers, testing numbers and positivity, Guildford : 01 Sep to 06 Dec 2020



#### Case numbers, testing numbers and positivity, Hart : 01 Sep to 06 Dec 2020



### Case numbers, testing numbers and positivity, Hastings: 01 Sep to 06 Dec 2020



### Case numbers, testing numbers and positivity, Havant : 01 Sep to 06 Dec 2020



### Case numbers, testing numbers and positivity, Horsham : 01 Sep to 06 Dec 2020



# Case numbers, testing numbers and positivity, Isle of Wight: 01 Sep to 06 Dec 2020



### Case numbers, testing numbers and positivity, Lewes : 01 Sep to 06 Dec 2020



## Case numbers, testing numbers and positivity, Maidstone : 01 Sep to 06 Dec 2020



### Case numbers, testing numbers and positivity, Medway : 01 Sep to 06 Dec 2020



# Case numbers, testing numbers and positivity, Mid Sussex : 01 Sep to 06 Dec 2020



# Case numbers, testing numbers and positivity, Mole Valley: 01 Sep to 06 Dec 2020



# Case numbers, testing numbers