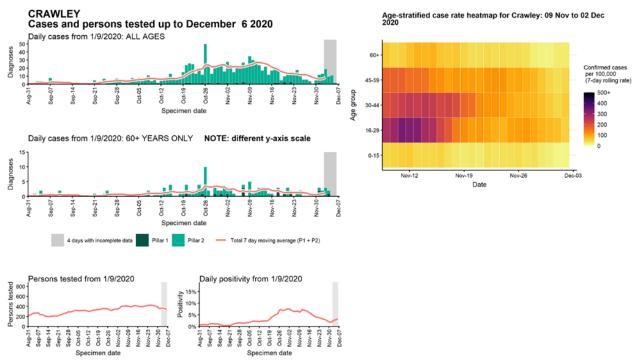

### Case numbers, testing numbers and positivity, Crawley : 01 Sep to 06 Dec 2020