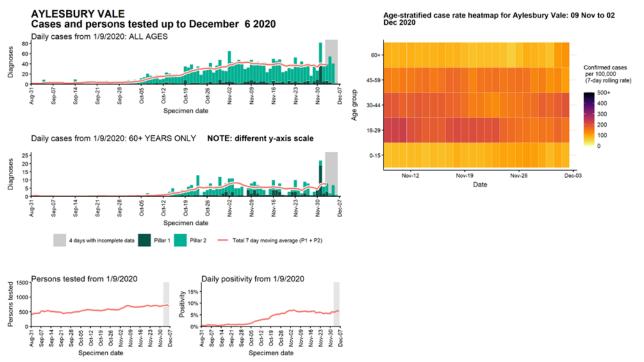

# Case numbers, testing numbers and positivity, Aylesbury Vale : 01 Sep to 06 Dec 2020