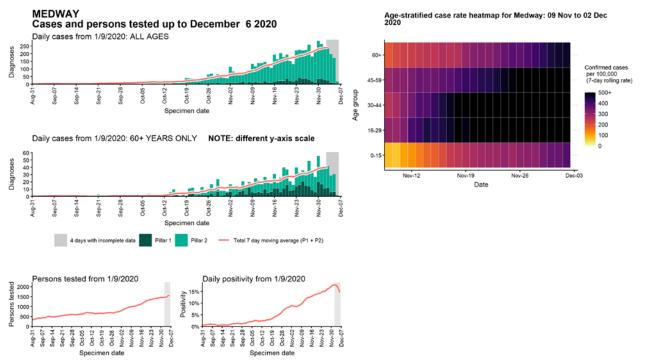

# Case numbers, testing numbers and positivity, Isle of Wight: 01 Sep to 06 Dec 2020