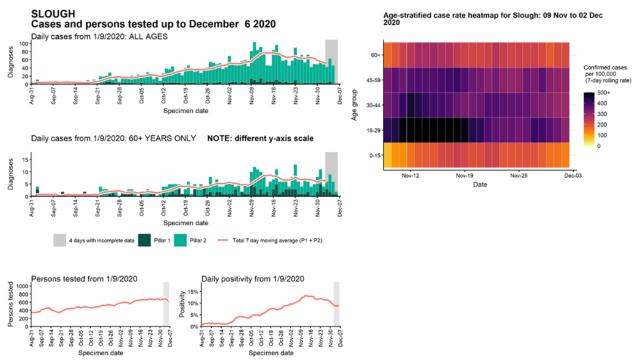

orest : 01 Sep to 06 Dec 2020



## Case numbers, testing numbers and positivity, Oxford : 01 Sep to 06 Dec 2020



# Case numbers, testing numbers and positivity, Portsmouth : 01 Sep to 06 Dec 2020



## Case numbers, testing numbers and positivity, Reading : 01 Sep to 06 Dec 2020



# Case numbers, testing numbers and positivity, Reigate and Banstead : 01 Sep to 06 Dec 2020



## Case numbers, testing numbers and positivity, Rother: 01 Sep to 06 Dec 2020



## Case numbers, testing numbers and positivity, Runnymede: 01 Sep to 06 Dec 2020



## Case numbers, testing numbers and positivity, Rushmoor : 01 Sep to 06 Dec 2020



## Case numbers, testing numbers and positivity, Sevenoaks : 01 Sep to 06 Dec 2020



## Case numbers, testing numbers and positivity, Slough: 01 Sep to 06 Dec 2020



# Case numbers, testing numbers and positivity, South Bucks : 01 Sep to 06 Dec 2020



# Case numbers, testing numbers and positivity, South Oxfordshire : 01 Sep to 06 Dec 2020



# Case numbers, testing numbers and positivity, Southampton : 01 Sep to 06 Dec 2020



# Case numbers, testing numbers and positivity, Spelthorne : 01 Sep to 06 Dec 2020



# Case numbers, testing numbers and positivity, Surrey Heath: 01 Sep to 06 Dec 2020



### Case numbers, testing numbers and positivity, Swale : 01 Sep to 06 Dec 2020



# Case numbers, testing numbers and positivity, Tandridge: 01 Sep to 06 Dec 2020



# Case numbers, testing numbers and positivity, Test Valley: 01 Sep to 06 Dec 2020



### Case numbers, testing numbers and positivity, Thanet: 01 Sep to 06 Dec 2020



# Case numbers, testin