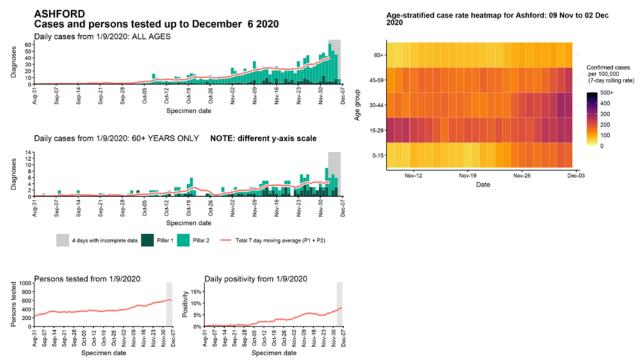

### Case numbers, testing numbers and positivity, Ashford : 01 Sep to 06 Dec 2020