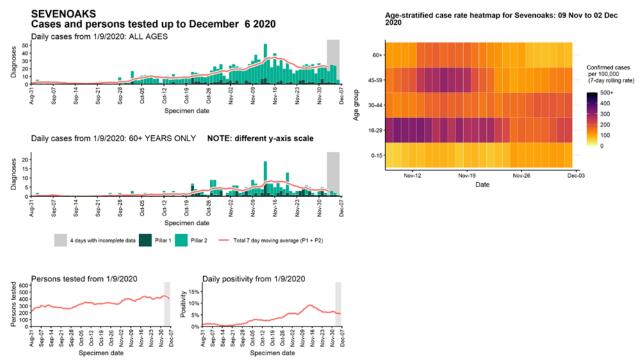

ey: 01 Sep to 06 Dec 2020



# Case numbers, testing numbers and positivity, New Forest : 01 Sep to 06 Dec 2020



## Case numbers, testing numbers and positivity, Oxford : 01 Sep to 06 Dec 2020



# Case numbers, testing numbers and positivity, Portsmouth : 01 Sep to 06 Dec 2020



## Case numbers, testing numbers and positivity, Reading : 01 Sep to 06 Dec 2020



# Case numbers, testing numbers and positivity, Reigate and Banstead : 01 Sep to 06 Dec 2020



## Case numbers, testing numbers and positivity, Rother: 01 Sep to 06 Dec 2020



## Case numbers, testing numbers and positivity, Runnymede: 01 Sep to 06 Dec 2020



## Case numbers, testing numbers and positivity, Rushmoor : 01 Sep to 06 Dec 2020



## Case numbers, testing numbers and positivity, Sevenoaks : 01 Sep to 06 Dec 2020



## Case numbers, testing numbers and positivity, Slough: 01 Sep to 06 Dec 2020



# Case numbers, testing numbers and positivity, South Bucks : 01 Sep to 06 Dec 2020



# Case numbers, testing numbers and positivity, South Oxfordshire : 01 Sep to 06 Dec 2020



# Case numbers, testing numbers and positivity, Southampton : 01 Sep to 06 Dec 2020



# Case numbers, testing numbers and positivity, Spelthorne : 01 Sep to 06 Dec 2020



# Case numbers, testing numbers and positivity, Surrey Heath: 01 Sep to 06 Dec 2020



### Case numbers, testing numbers and positivity, Swale : 01 Sep to 06 Dec 2020



# Case numbers, testing numbers and positivity, Tandridge: 01 Sep to 06 Dec 2020



# Case numbers, testing numbers and positivity, Test Valley: 01 Sep to 06 Dec 2020



### Case numbers, testi