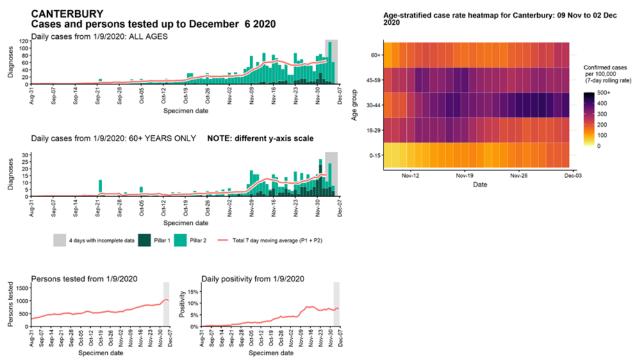

# Case numbers, testing numbers and positivity, Canterbury : 01 Sep to 06 Dec 2020