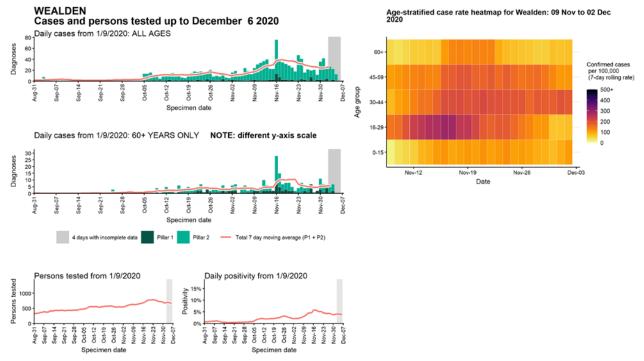

Where we have identified any third party copyright information you will need to obtain permission from the copyright holders concerned.