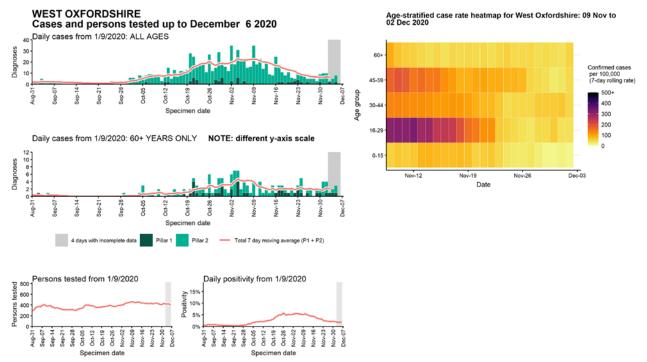

# Case numbers, testing numbers and positivity, Test Valley: 01 Sep to 06 Dec 2020



### Case numbers, testing numbers and positivity, Thanet: 01 Sep to 06 Dec 2020



# Case numbers, testing numbers and positivity, Tonbridge and Malling : 01 Sep to 06 Dec 2020



# Case numbers, testing numbers and positivity, Tunbridge Wells : 01 Sep to 06 Dec 2020



# Case numbers, testing numbers and positivity, Vale of White Horse: 01 Sep to 06 Dec 2020



# Case numbers, testing numbers and positivity, Waverley: 01 Sep to 06 Dec 2020



## Case numbers, testing numbers and positivity, Wealden: 01 Sep to 06 Dec 2020



# Case numbers, testing numbers and positivity, West Berkshire : 01 Sep to 06 Dec 2020



# Case numbers, testing numbers and positivity, West Oxfordshire : 01 Sep to 06 Dec 2020



# Case numbers, testing numbers and positivity, Winchester : 01 Sep to 06 Dec 2020



# Case numbers, testing numbers and positivity, Windsor and Maidenhead : 01 Sep to 06 Dec 2020



## Case numbers, testing numbers and positivity, Woking : 01 Sep to 06 Dec 2020



# Case numbers, testing numbers and positivity, Wokingham : 01 Sep to 06 Dec 2020



# Case numbers, testing numbers and positivity, Worthing : 01 Sep to 06 Dec 2020



# Case numbers, testing numbers and positivity, Wycombe : 01 Sep to 06 Dec 2020



#### © Crown copyright 2020

#### www.gov.uk/dhsc

This publication is licensed under the terms of the Open Government Licence v3.0 except where otherwise stated. To view this licence, visit <a href="mailto:nationalarchives.gov.uk/doc/open-government-licence/version/3">nationala