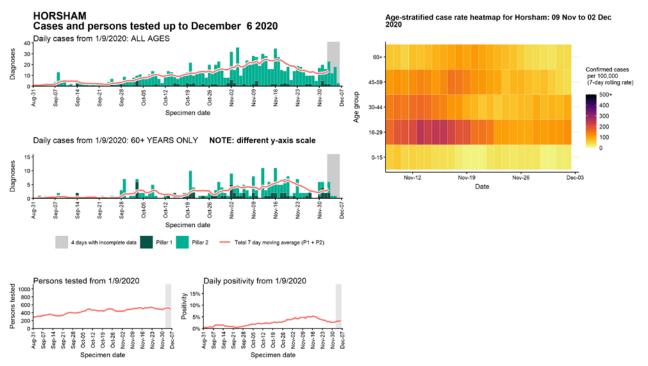

# Case numbers, testing numbers and positivity, South Bucks : 01 Sep to 06 Dec 2020