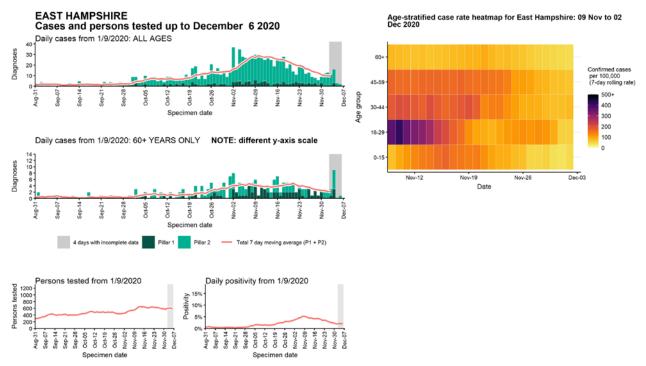

# Case numbers, testing numbers and positivity, East Hampshire : 01 Sep to 06 Dec 2020

#### Age-stratified heatmap of weekly case rate for South East : 09 Nov to 02 Dec 2020