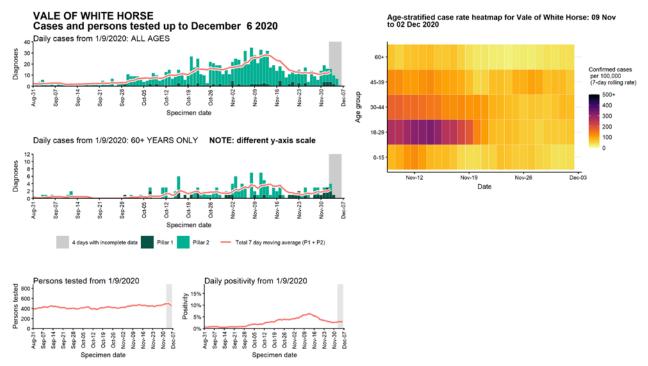

ec 2020



# Case numbers, testing numbers and positivity, Spelthorne : 01 Sep to 06 Dec 2020



# Case numbers, testing numbers and positivity, Surrey Heath: 01 Sep to 06 Dec 2020



### Case numbers, testing numbers and positivity, Swale : 01 Sep to 06 Dec 2020



# Case numbers, testing numbers and positivity, Tandridge: 01 Sep to 06 Dec 2020



# Case numbers, testing numbers and positivity, Test Valley: 01 Sep to 06 Dec 2020



### Case numbers, testing numbers and positivity, Thanet: 01 Sep to 06 Dec 2020



# Case numbers, testing numbers and positivity, Tonbridge and Malling : 01 Sep to 06 Dec 2020



# Case numbers, testing numbers and positivity, Tunbridge Wells : 01 Sep to 06 Dec 2020



# Case numbers, testing numbers and positivity, Vale of White Horse: 01 Sep to 06 Dec 2020



# Case numbers, testing numbers and positivity, Waverley: 01 Sep to 06 Dec 2020



## Case numbers, testing numbers and positivity, Wealden: 01 Sep to 06 Dec 2020



# Case numbers, testing numbers and positivity, West Berkshire : 01 Sep to 06 Dec 2020



# Case numbers, testing numbers and positivity, West Oxfordshire : 01 Sep to 06 Dec 2020



# Case numbers, testing numbers and positivity, Winchester : 01 Sep to 06 Dec 2020



# Case numbers, testing numbers and positivity, Windsor and Maidenhead : 01 Sep to 06 Dec 2020



## Case numbers, testing numbers and positivity, Woking : 01 Sep to 06 Dec 2020



# Case numbers, testing numbers and positivity, Wokingham : 01 Sep to 06 Dec 2020



# Case numbers, testing numbers and positivity, Worthing : 01 Sep to 06 Dec 2020



# Case numbers