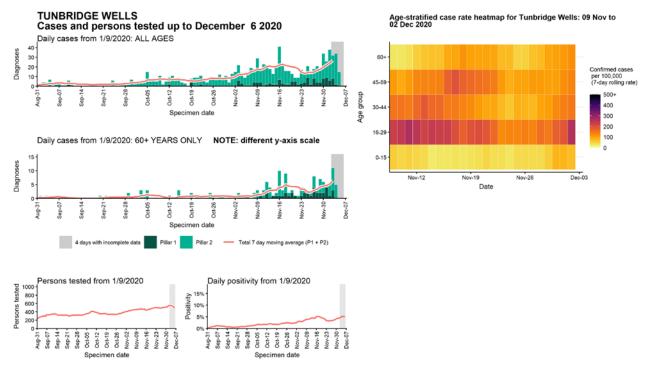

to 06 Dec 2020



# Case numbers, testing numbers and positivity, Southampton : 01 Sep to 06 Dec 2020



# Case numbers, testing numbers and positivity, Spelthorne : 01 Sep to 06 Dec 2020



# Case numbers, testing numbers and positivity, Surrey Heath: 01 Sep to 06 Dec 2020



### Case numbers, testing numbers and positivity, Swale : 01 Sep to 06 Dec 2020



# Case numbers, testing numbers and positivity, Tandridge: 01 Sep to 06 Dec 2020



# Case numbers, testing numbers and positivity, Test Valley: 01 Sep to 06 Dec 2020



### Case numbers, testing numbers and positivity, Thanet: 01 Sep to 06 Dec 2020



# Case numbers, testing numbers and positivity, Tonbridge and Malling : 01 Sep to 06 Dec 2020



# Case numbers, testing numbers and positivity, Tunbridge Wells : 01 Sep to 06 Dec 2020



# Case numbers, testing numbers and positivity, Vale of White Horse: 01 Sep to 06 Dec 2020



# Case numbers, testing numbers and positivity, Waverley: 01 Sep to 06 Dec 2020



## Case numbers, testing numbers and positivity, Wealden: 01 Sep to 06 Dec 2020



# Case numbers, testing numbers and positivity, West Berkshire : 01 Sep to 06 Dec 2020



# Case numbers, testing numbers and positivity, West Oxfordshire : 01 Sep to 06 Dec 2020



# Case numbers, testing numbers and positivity, Winchester : 01 Sep to 06 Dec 2020



# Case numbers, testing numbers and positivity, Windsor and Maidenhead : 01 Sep to 06 Dec 2020



## Case numbers, testing numbers and positivity, Woking : 01 Sep to 06 Dec 2020



# Case numbers, testing numbers and positivity, Wokingham : 01 Sep to 06 Dec 2020



# Ca