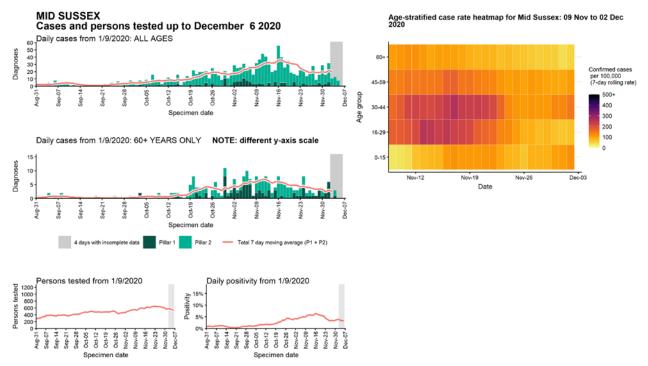

Guildford : 01 Sep to 06 Dec 2020



#### Case numbers, testing numbers and positivity, Hart : 01 Sep to 06 Dec 2020



### Case numbers, testing numbers and positivity, Hastings: 01 Sep to 06 Dec 2020



### Case numbers, testing numbers and positivity, Havant : 01 Sep to 06 Dec 2020



### Case numbers, testing numbers and positivity, Horsham : 01 Sep to 06 Dec 2020



# Case numbers, testing numbers and positivity, Isle of Wight: 01 Sep to 06 Dec 2020



### Case numbers, testing numbers and positivity, Lewes : 01 Sep to 06 Dec 2020



## Case numbers, testing numbers and positivity, Maidstone : 01 Sep to 06 Dec 2020



### Case numbers, testing numbers and positivity, Medway : 01 Sep to 06 Dec 2020



# Case numbers, testing numbers and positivity, Mid Sussex : 01 Sep to 06 Dec 2020



# Case numbers, testing numbers and positivity, Mole Valley: 01 Sep to 06 Dec 2020



# Case numbers, testing numbers and positivity, New Forest : 01 Sep to 06 Dec 2020



## Case numbers, testing numbers and positivity, Oxford : 01 Sep to 06 Dec 2020



# Case numbers, testing numbers and positivity, Portsmouth : 01 Sep to 06 Dec 2020



## Case numbers, testing numbers and positivity, Reading : 01 Sep to 06 Dec 2020



# Case numbers, testing numbers and positivity, Reigate and Banstead : 01 Sep to 06 Dec 2020



## Case numbers, testing numbers and positivity, Rother: 01 Sep to 06 Dec 2020



## Case numbers, testing numbers and positivity, Runnymede: 01 Sep to 06 Dec 2020



## Case numbers, testing numbers and positivity, Rushmoor : 01 Sep to 06 Dec 2020



## Case numbers, testing