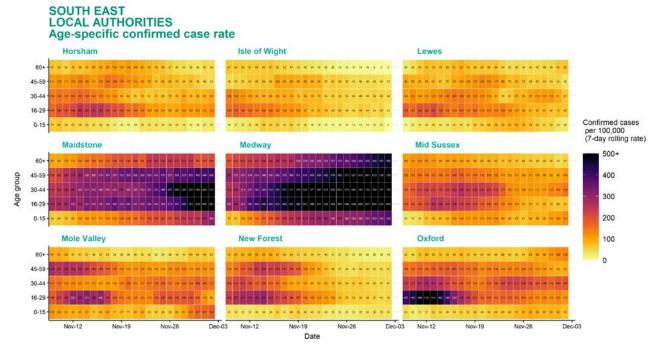

#### Age-stratified heatmap of weekly case rate for South East : 09 Nov to 02 Dec 2020