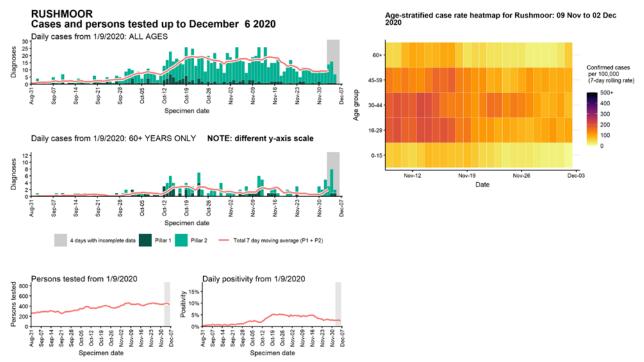

x : 01 Sep to 06 Dec 2020



# Case numbers, testing numbers and positivity, Mole Valley: 01 Sep to 06 Dec 2020



# Case numbers, testing numbers and positivity, New Forest : 01 Sep to 06 Dec 2020



## Case numbers, testing numbers and positivity, Oxford : 01 Sep to 06 Dec 2020



# Case numbers, testing numbers and positivity, Portsmouth : 01 Sep to 06 Dec 2020



## Case numbers, testing numbers and positivity, Reading : 01 Sep to 06 Dec 2020



# Case numbers, testing numbers and positivity, Reigate and Banstead : 01 Sep to 06 Dec 2020



## Case numbers, testing numbers and positivity, Rother: 01 Sep to 06 Dec 2020



## Case numbers, testing numbers and positivity, Runnymede: 01 Sep to 06 Dec 2020



## Case numbers, testing numbers and positivity, Rushmoor : 01 Sep to 06 Dec 2020



## Case numbers, testing numbers and positivity, Sevenoaks : 01 Sep to 06 Dec 2020



## Case numbers, testing numbers and positivity, Slough: 01 Sep to 06 Dec 2020



# Case numbers, testing numbers and positivity, South Bucks : 01 Sep to 06 Dec 2020



# Case numbers, testing numbers and positivity, South Oxfordshire : 01 Sep to 06 Dec 2020



# Case numbers, testing numbers and positivity, Southampton : 01 Sep to 06 Dec 2020



# Case numbers, testing numbers and positivity, Spelthorne : 01 Sep to 06 Dec 2020



# Case numbers, testing numbers and positivity, Surrey Heath: 01 Sep to 06 Dec 2020



### Case numbers, testing numbers and positivity, Swale : 01 Sep to 06 Dec 2020



# Case numbers, testing numbers and positivity, Tandridge: 01 Sep to 06 Dec 2020



# Case numbers, testing