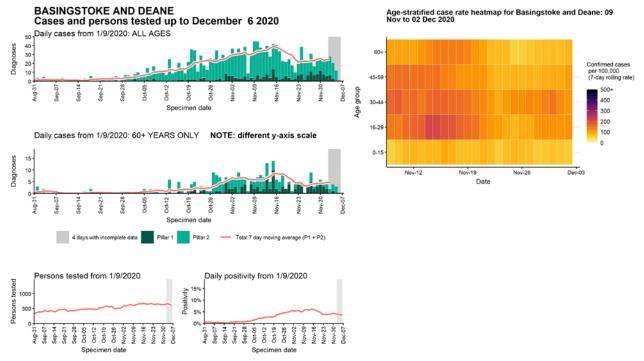

# Case numbers, testing numbers and positivity, Basingstoke and Deane : 01 Sep to 06 Dec 2020