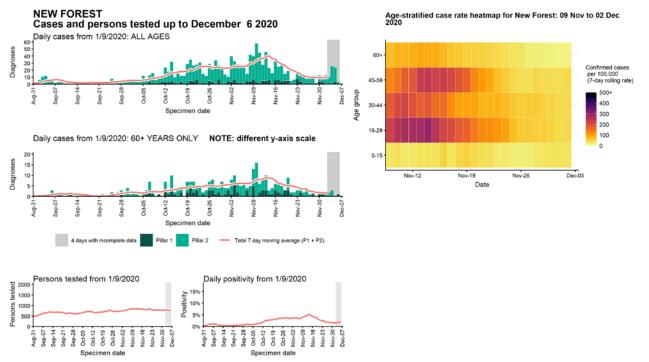

# Regional case numbers, testing numbers and positivity, South East: 01 Sep to 06 Dec 2020