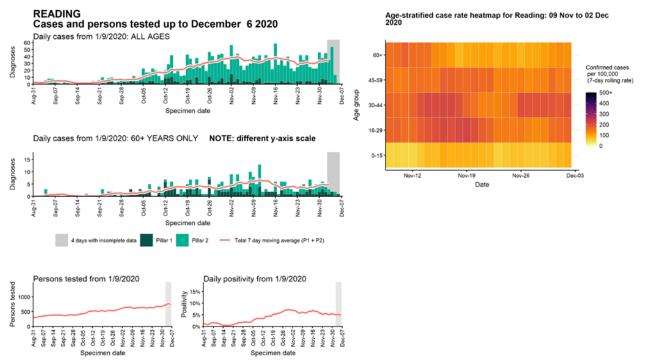

# Regional case numbers, testing numbers and positivity, South East: 01 Sep to 06 Dec 2020