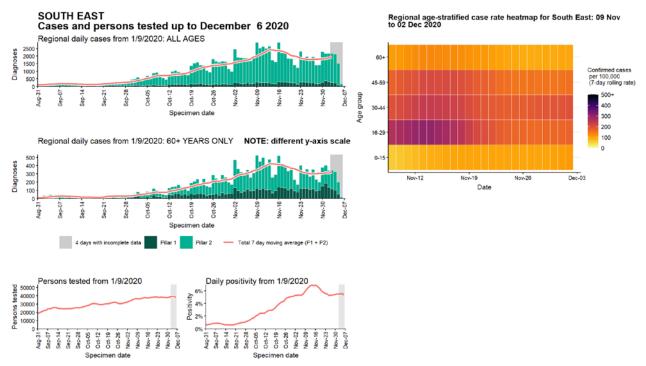

#### Age-stratified heatmap of weekly case rate for South East : 09 Nov to 02 Dec 2020

# Regional case numbers, testing numbers and positivity, South East: 01 Sep to 06 Dec 2020