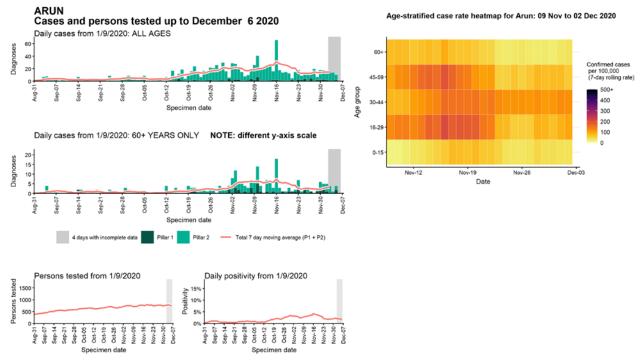

|

Data from SGSS; Pillar 1 and 2 testing. Figure by Outbreak Surveillance Team, Public Health England.

Contains National Statistics data including 2019 population estimates Al® Crown copyright and database right 2020

#### Age-stratified heatmap of weekly case rate for South East : 09 Nov to 02 Dec 2020











# Regional case numbers, testing numbers and positivity, South East: 01 Sep to 06 Dec 2020



### Case numbers, testing numbers and positivity, Adur : 01 Sep to 06 Dec 2020



# Case numbers, testing numbers and positivity, Arun : 01 Sep to 06 Dec 2020



### Case numbers, testing numbers and positivity, Ashford : 01 Sep to 06 Dec 2020



# Case numbers, testing numbers and positivity, Aylesbury Vale : 01 Sep to 06 Dec 2020



# Case numbers, testing numbers and positivity, Basingstoke and Deane : 01 Sep to 06 Dec 2020



# Case numbers, testing numbers and positivity, Bracknell Forest : 01 Sep to 06 Dec 2020



# Case numbers, testing numbers and positivity, Brighton and Hove : 01 Sep to 06 Dec 2020



# Case numbers, testing numbers and positivity, Canterbury : 01 Sep to 06 Dec 2020



### Case numbers, testing numbers and positivity, Cherwell : 01 Sep to 06 Dec 2020



### Case numbers, testing numbers and positivity, Chichester : 01 Sep to 06 Dec 2020



### Case numbers, testing numbers and positivity, Chiltern : 01 Sep to 06 Dec 202