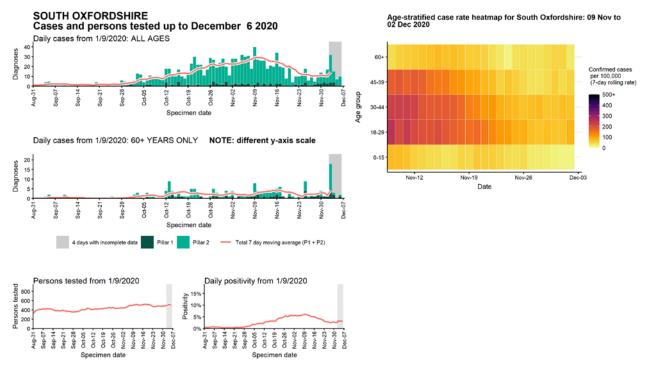

Sep to 06 Dec 2020



## Case numbers, testing numbers and positivity, Reading : 01 Sep to 06 Dec 2020



# Case numbers, testing numbers and positivity, Reigate and Banstead : 01 Sep to 06 Dec 2020



## Case numbers, testing numbers and positivity, Rother: 01 Sep to 06 Dec 2020



## Case numbers, testing numbers and positivity, Runnymede: 01 Sep to 06 Dec 2020



## Case numbers, testing numbers and positivity, Rushmoor : 01 Sep to 06 Dec 2020



## Case numbers, testing numbers and positivity, Sevenoaks : 01 Sep to 06 Dec 2020



## Case numbers, testing numbers and positivity, Slough: 01 Sep to 06 Dec 2020



# Case numbers, testing numbers and positivity, South Bucks : 01 Sep to 06 Dec 2020



# Case numbers, testing numbers and positivity, South Oxfordshire : 01 Sep to 06 Dec 2020



# Case numbers, testing numbers and positivity, Southampton : 01 Sep to 06 Dec 2020



# Case numbers, testing numbers and positivity, Spelthorne : 01 Sep to 06 Dec 2020



# Case numbers, testing numbers and positivity, Surrey Heath: 01 Sep to 06 Dec 2020



### Case numbers, testing numbers and positivity, Swale : 01 Sep to 06 Dec 2020



# Case numbers, testing numbers and positivity, Tandridge: 01 Sep to 06 Dec 2020



# Case numbers, testing numbers and positivity, Test Valley: 01 Sep to 06 Dec 2020



### Case numbers, testing numbers and positivity, Thanet: 01 Sep to 06 Dec 2020



# Case numbers, testing numbers and positivity, Tonbridge and Malling : 01 Sep to 06 Dec 2020



# Case numbers, testing numbers and positivity, Tunbridge Wells : 01 Sep to 06 Dec 2020



# Case numbers