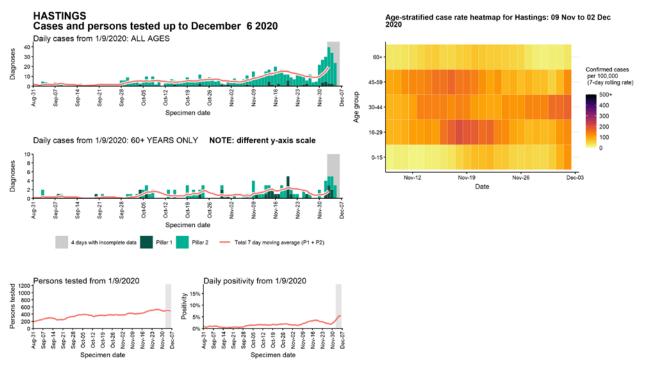

### Case numbers, testing numbers and positivity, Hastings: 01 Sep to 06 Dec 2020