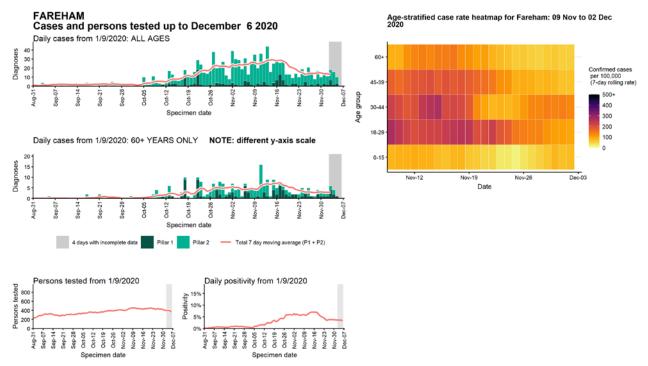

: 01 Sep to 06 Dec 2020



### Case numbers, testing numbers and positivity, Crawley : 01 Sep to 06 Dec 2020



#### Case numbers, testing numbers and positivity, Dartford : 01 Sep to 06 Dec 2020



#### Case numbers, testing numbers and positivity, Dover: 01 Sep to 06 Dec 2020



# Case numbers, testing numbers and positivity, East Hampshire : 01 Sep to 06 Dec 2020



# Case numbers, testing numbers and positivity, Eastbourne : 01 Sep to 06 Dec 2020



# Case numbers, testing numbers and positivity, Eastleigh: 01 Sep to 06 Dec 2020



# Case numbers, testing numbers and positivity, Elmbridge : 01 Sep to 06 Dec 2020



# Case numbers, testing numbers and positivity, Epsom and Ewell : 01 Sep to 06 Dec 2020



# Case numbers, testing numbers and positivity, Fareham : 01 Sep to 06 Dec 2020



# Case numbers, testing numbers and positivity, Folkestone and Hythe : 01 Sep to 06 Dec 2020



### Case numbers, testing numbers and positivity, Gosport : 01 Sep to 06 Dec 2020



### Case numbers, testing numbers and positivity, Gravesham : 01 Sep to 06 Dec 2020



### Case numbers, testing numbers and positivity, Guildford : 01 Sep to 06 Dec 2020



#### Case numbers, testing numbers and positivity, Hart : 01 Sep to 06 Dec 2020



### Case numbers, testing numbers and positivity, Hastings: 01 Sep to 06 Dec 2020



### Case numbers, testing numbers and positivity, Havant : 01 Sep to 06 Dec 2020



### Case numbers, testing numbers and positivity, Horsham : 01 Sep to 06 Dec 2020



# Case numbers, testing numbers and positivity, Isle of Wight: 01 Sep to 06 Dec 2020



### Case numbers,