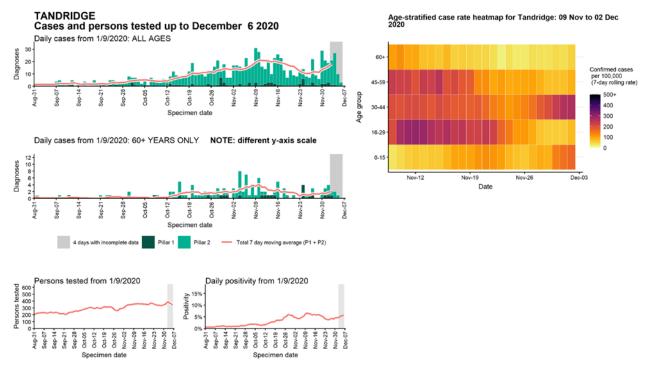

: 01 Sep to 06 Dec 2020



## Case numbers, testing numbers and positivity, Sevenoaks : 01 Sep to 06 Dec 2020



## Case numbers, testing numbers and positivity, Slough: 01 Sep to 06 Dec 2020



# Case numbers, testing numbers and positivity, South Bucks : 01 Sep to 06 Dec 2020



# Case numbers, testing numbers and positivity, South Oxfordshire : 01 Sep to 06 Dec 2020



# Case numbers, testing numbers and positivity, Southampton : 01 Sep to 06 Dec 2020



# Case numbers, testing numbers and positivity, Spelthorne : 01 Sep to 06 Dec 2020



# Case numbers, testing numbers and positivity, Surrey Heath: 01 Sep to 06 Dec 2020



### Case numbers, testing numbers and positivity, Swale : 01 Sep to 06 Dec 2020



# Case numbers, testing numbers and positivity, Tandridge: 01 Sep to 06 Dec 2020



# Case numbers, testing numbers and positivity, Test Valley: 01 Sep to 06 Dec 2020



### Case numbers, testing numbers and positivity, Thanet: 01 Sep to 06 Dec 2020



# Case numbers, testing numbers and positivity, Tonbridge and Malling : 01 Sep to 06 Dec 2020



# Case numbers, testing numbers and positivity, Tunbridge Wells : 01 Sep to 06 Dec 2020



# Case numbers, testing numbers and positivity, Vale of White Horse: 01 Sep to 06 Dec 2020



# Case numbers, testing numbers and positivity, Waverley: 01 Sep to 06 Dec 2020



## Case numbers, testing numbers and positivity, Wealden: 01 Sep to 06 Dec 2020



# Case numbers, testing numbers and positivity, West Berkshire : 01 Sep to 06 Dec 2020



# Case numbers, testing numbers and positivity, West Oxfordshire : 01 Sep to 06 Dec 2020