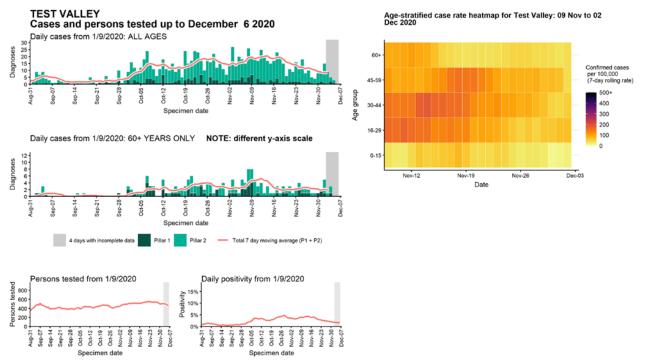

: 01 Sep to 06 Dec 2020



## Case numbers, testing numbers and positivity, Slough: 01 Sep to 06 Dec 2020



# Case numbers, testing numbers and positivity, South Bucks : 01 Sep to 06 Dec 2020



# Case numbers, testing numbers and positivity, South Oxfordshire : 01 Sep to 06 Dec 2020



# Case numbers, testing numbers and positivity, Southampton : 01 Sep to 06 Dec 2020



# Case numbers, testing numbers and positivity, Spelthorne : 01 Sep to 06 Dec 2020



# Case numbers, testing numbers and positivity, Surrey Heath: 01 Sep to 06 Dec 2020



### Case numbers, testing numbers and positivity, Swale : 01 Sep to 06 Dec 2020



# Case numbers, testing numbers and positivity, Tandridge: 01 Sep to 06 Dec 2020



# Case numbers, testing numbers and positivity, Test Valley: 01 Sep to 06 Dec 2020



### Case numbers, testing numbers and positivity, Thanet: 01 Sep to 06 Dec 2020



# Case numbers, testing numbers and positivity, Tonbridge and Malling : 01 Sep to 06 Dec 2020



# Case numbers, testing numbers and positivity, Tunbridge Wells : 01 Sep to 06 Dec 2020



# Case numbers, testing numbers and positivity, Vale of White Horse: 01 Sep to 06 Dec 2020



# Case numbers, testing numbers and positivity, Waverley: 01 Sep to 06 Dec 2020



## Case numbers, testing numbers and positivity, Wealden: 01 Sep to 06 Dec 2020



# Case numbers, testing numbers and positivity, West Berkshire : 01 Sep to 06 Dec 2020



# Case numbers, testing numbers and positivity, West Oxfordshire : 01 Sep to 06 Dec 2020



# Case numbers, testing numbers and positivity, Winchester : 01 Sep to 06 Dec 2020