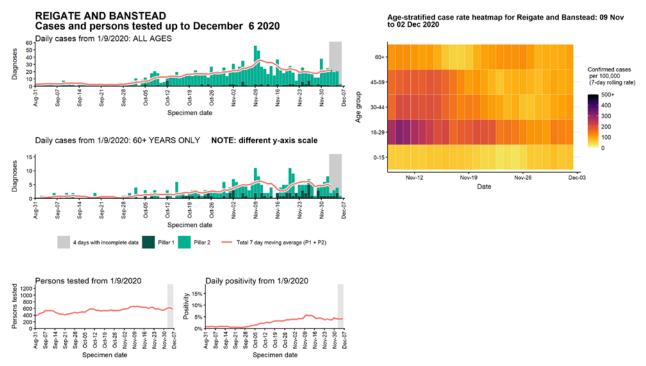

# Regional case numbers, testing numbers and positivity, South East: 01 Sep to 06 Dec 2020