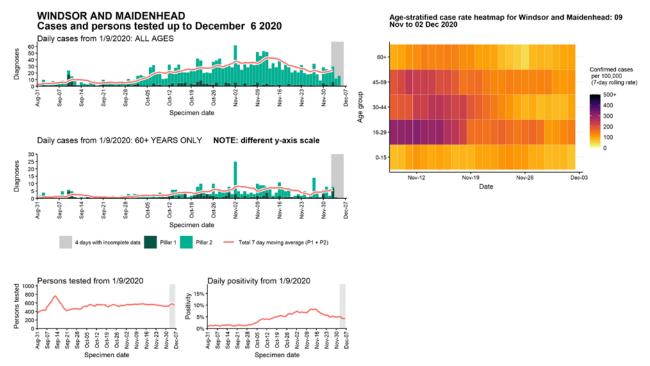

# Case numbers, testing numbers and positivity, West Berkshire : 01 Sep to 06 Dec 2020