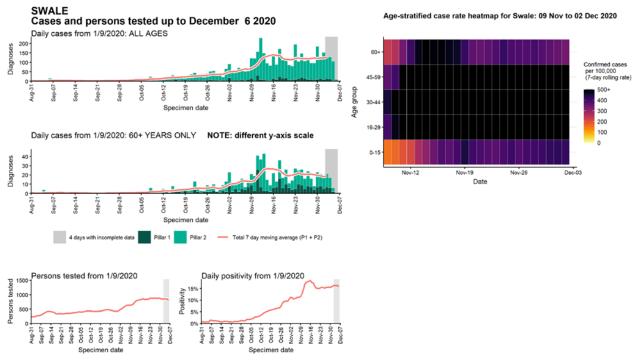

01 Sep to 06 Dec 2020



## Case numbers, testing numbers and positivity, Rushmoor : 01 Sep to 06 Dec 2020



## Case numbers, testing numbers and positivity, Sevenoaks : 01 Sep to 06 Dec 2020



## Case numbers, testing numbers and positivity, Slough: 01 Sep to 06 Dec 2020



# Case numbers, testing numbers and positivity, South Bucks : 01 Sep to 06 Dec 2020



# Case numbers, testing numbers and positivity, South Oxfordshire : 01 Sep to 06 Dec 2020



# Case numbers, testing numbers and positivity, Southampton : 01 Sep to 06 Dec 2020



# Case numbers, testing numbers and positivity, Spelthorne : 01 Sep to 06 Dec 2020



# Case numbers, testing numbers and positivity, Surrey Heath: 01 Sep to 06 Dec 2020



### Case numbers, testing numbers and positivity, Swale : 01 Sep to 06 Dec 2020



# Case numbers, testing numbers and positivity, Tandridge: 01 Sep to 06 Dec 2020



# Case numbers, testing numbers and positivity, Test Valley: 01 Sep to 06 Dec 2020



### Case numbers, testing numbers and positivity, Thanet: 01 Sep to 06 Dec 2020



# Case numbers, testing numbers and positivity, Tonbridge and Malling : 01 Sep to 06 Dec 2020



# Case numbers, testing numbers and positivity, Tunbridge Wells : 01 Sep to 06 Dec 2020



# Case numbers, testing numbers and positivity, Vale of White Horse: 01 Sep to 06 Dec 2020



# Case numbers, testing numbers and positivity, Waverley: 01 Sep to 06 Dec 2020



## Case numbers, testing numbers and positivity, Wealden: 01 Sep to 06 Dec 2020



# Case numbers, testing numbers and positivity, West Berkshire : 01 Sep to 06 Dec 2020



# Case