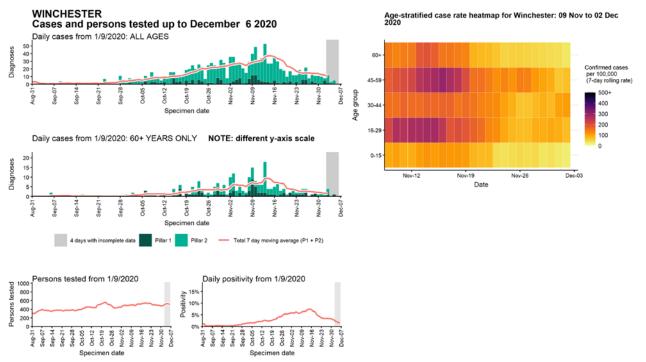

# Case numbers, testing numbers and positivity, Waverley: 01 Sep to 06 Dec 2020

## Case numbers, testing numbers and positivity, Wealden: 01 Sep to 06 Dec 2020