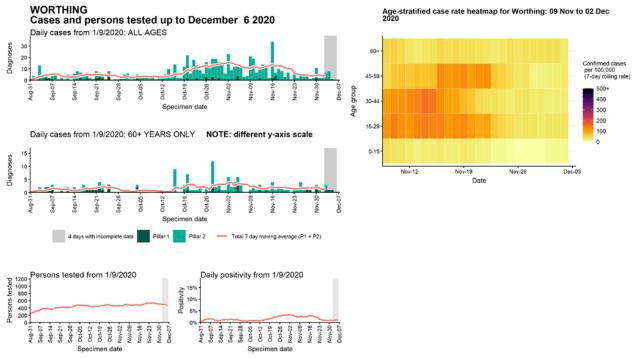

# Case numbers, testing numbers and positivity, West Oxfordshire : 01 Sep to 06 Dec 2020