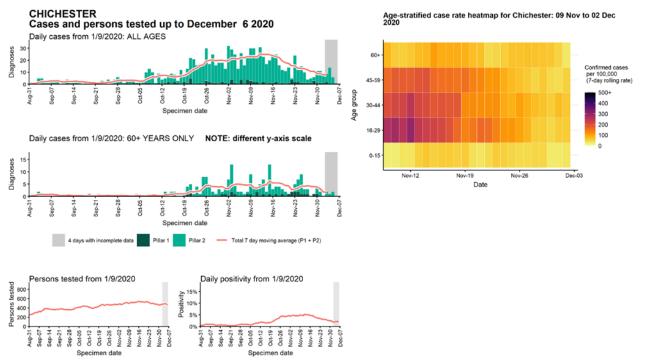

### Case numbers, testing numbers and positivity, Chichester : 01 Sep to 06 Dec 2020