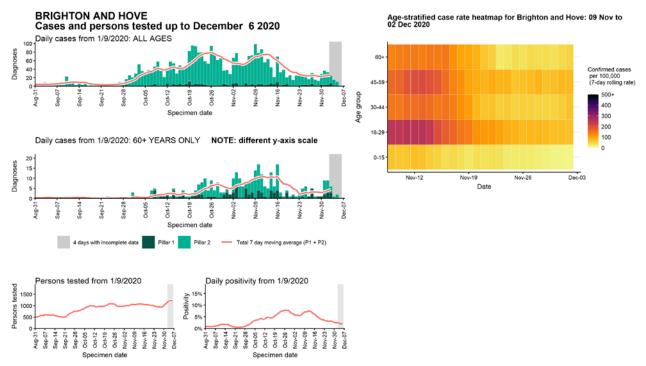

# Case numbers, testing numbers and positivity, Brighton and Hove : 01 Sep to 06 Dec 2020