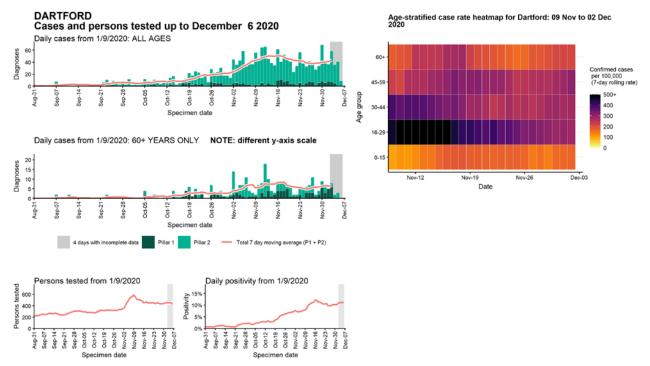

#### Case numbers, testing numbers and positivity, Dartford : 01 Sep to 06 Dec 2020