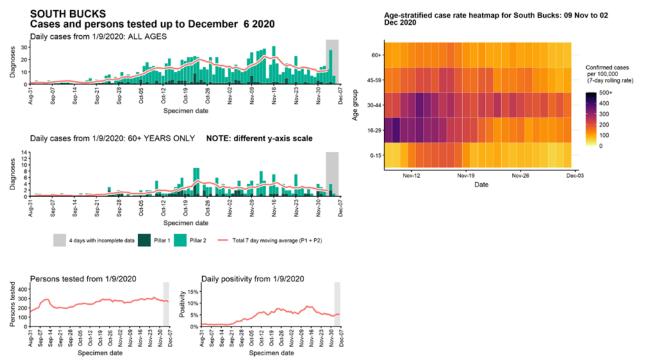

d : 01 Sep to 06 Dec 2020



# Case numbers, testing numbers and positivity, Portsmouth : 01 Sep to 06 Dec 2020



## Case numbers, testing numbers and positivity, Reading : 01 Sep to 06 Dec 2020



# Case numbers, testing numbers and positivity, Reigate and Banstead : 01 Sep to 06 Dec 2020



## Case numbers, testing numbers and positivity, Rother: 01 Sep to 06 Dec 2020



## Case numbers, testing numbers and positivity, Runnymede: 01 Sep to 06 Dec 2020



## Case numbers, testing numbers and positivity, Rushmoor : 01 Sep to 06 Dec 2020



## Case numbers, testing numbers and positivity, Sevenoaks : 01 Sep to 06 Dec 2020



## Case numbers, testing numbers and positivity, Slough: 01 Sep to 06 Dec 2020



# Case numbers, testing numbers and positivity, South Bucks : 01 Sep to 06 Dec 2020



# Case numbers, testing numbers and positivity, South Oxfordshire : 01 Sep to 06 Dec 2020



# Case numbers, testing numbers and positivity, Southampton : 01 Sep to 06 Dec 2020



# Case numbers, testing numbers and positivity, Spelthorne : 01 Sep to 06 Dec 2020



# Case numbers, testing numbers and positivity, Surrey Heath: 01 Sep to 06 Dec 2020



### Case numbers, testing numbers and positivity, Swale : 01 Sep to 06 Dec 2020



# Case numbers, testing numbers and positivity, Tandridge: 01 Sep to 06 Dec 2020



# Case numbers, testing numbers and positivity, Test Valley: 01 Sep to 06 Dec 2020



### Case numbers, testing numbers and positivity, Thanet: 01 Sep to 06 Dec 2020



# Case numbers, testing numbers and positivity, Tonbridge and Malling : 01 Sep to 06 Dec 2020



# Case numbe