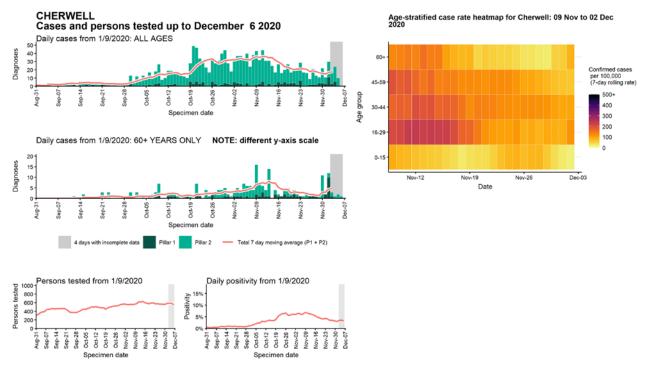

### Case numbers, testing numbers and positivity, Cherwell : 01 Sep to 06 Dec 2020