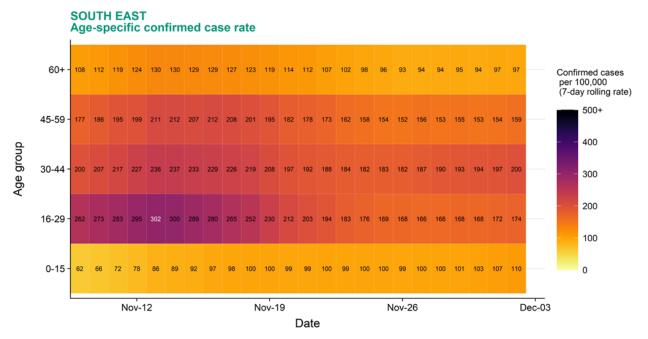

#### Age-stratified heatmap of weekly case rate for South East : 09 Nov to 02 Dec 2020