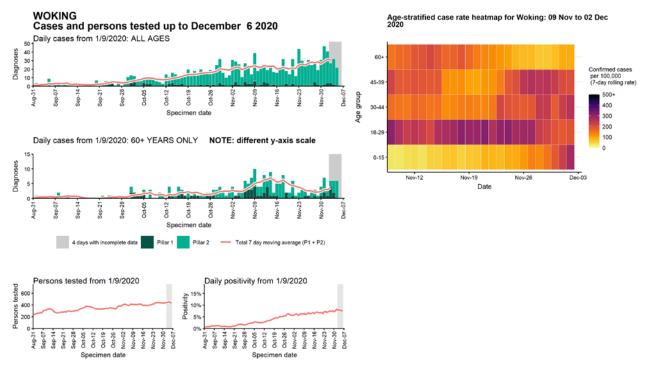

# Case numbers, testing numbers and positivity, West Oxfordshire : 01 Sep to 06 Dec 2020