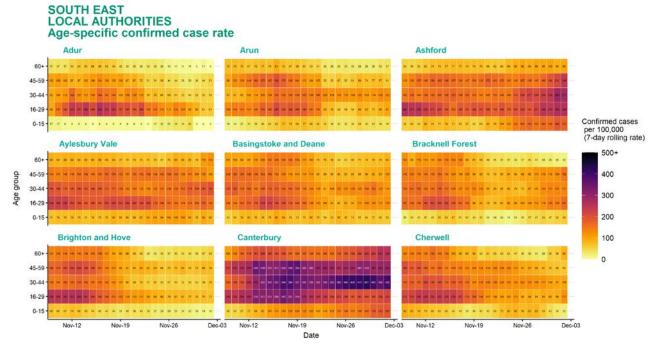

### Case numbers, testing numbers and positivity, Adur : 01 Sep to 06 Dec 2020

# Case numbers, testing numbers and positivity, Arun : 01 Sep to 06 Dec 2020

### Case numbers, testing numbers and positivity, Ashford : 01 Sep to 06 Dec 2020

# Case numbers, testing numbers and positivity, Aylesbury Vale : 01 Sep to 06 Dec 2020

# Case numbers, testing numbers and positivity, Basingstoke and Deane : 01 Sep to 06 Dec 2020

# Case numbers, testing numbers and positivity, Bracknell Forest : 01 Sep to 06 Dec 2020

# Case numbers, testing numbers and positivity, Brighton and Hove : 01 Sep to 06 Dec 2020

# Case numbers, testing numbers and positivity, Canterbury : 01 Sep to 06 Dec 2020