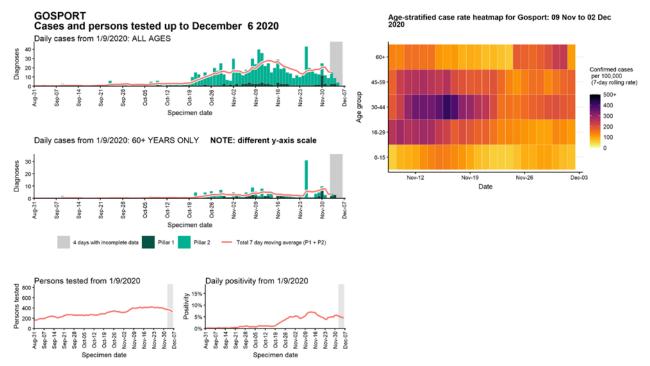

### Case numbers, testing numbers and positivity, Gosport : 01 Sep to 06 Dec 2020