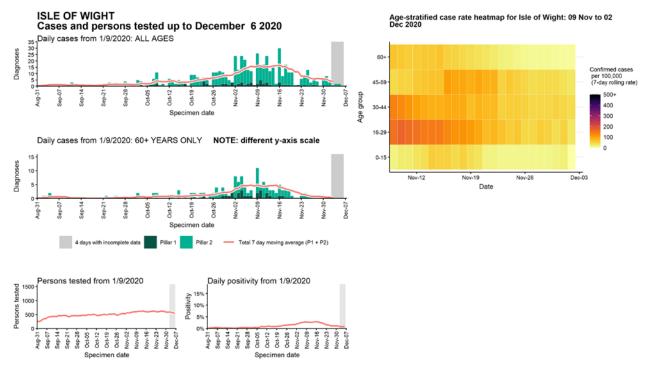

Sep to 06 Dec 2020



# Case numbers, testing numbers and positivity, Folkestone and Hythe : 01 Sep to 06 Dec 2020



### Case numbers, testing numbers and positivity, Gosport : 01 Sep to 06 Dec 2020



### Case numbers, testing numbers and positivity, Gravesham : 01 Sep to 06 Dec 2020



### Case numbers, testing numbers and positivity, Guildford : 01 Sep to 06 Dec 2020



#### Case numbers, testing numbers and positivity, Hart : 01 Sep to 06 Dec 2020



### Case numbers, testing numbers and positivity, Hastings: 01 Sep to 06 Dec 2020



### Case numbers, testing numbers and positivity, Havant : 01 Sep to 06 Dec 2020



### Case numbers, testing numbers and positivity, Horsham : 01 Sep to 06 Dec 2020



# Case numbers, testing numbers and positivity, Isle of Wight: 01 Sep to 06 Dec 2020



### Case numbers, testing numbers and positivity, Lewes : 01 Sep to 06 Dec 2020



## Case numbers, testing numbers and positivity, Maidstone : 01 Sep to 06 Dec 2020



### Case numbers, testing numbers and positivity, Medway : 01 Sep to 06 Dec 2020



# Case numbers, testing numbers and positivity, Mid Sussex : 01 Sep to 06 Dec 2020



# Case numbers, testing numbers and positivity, Mole Valley: 01 Sep to 06 Dec 2020



# Case numbers, testing numbers and positivity, New Forest : 01 Sep to 06 Dec 2020



## Case numbers, testing numbers and positivity, Oxford : 01 Sep to 06 Dec 2020



# Case numbers, testing numbers and positivity, Portsmouth : 01 Sep to 06 Dec 2020



## Case numbers, testing numbers and positivity, Reading : 01 Sep to 06 Dec 2020



# Case numbers, testing numbers an